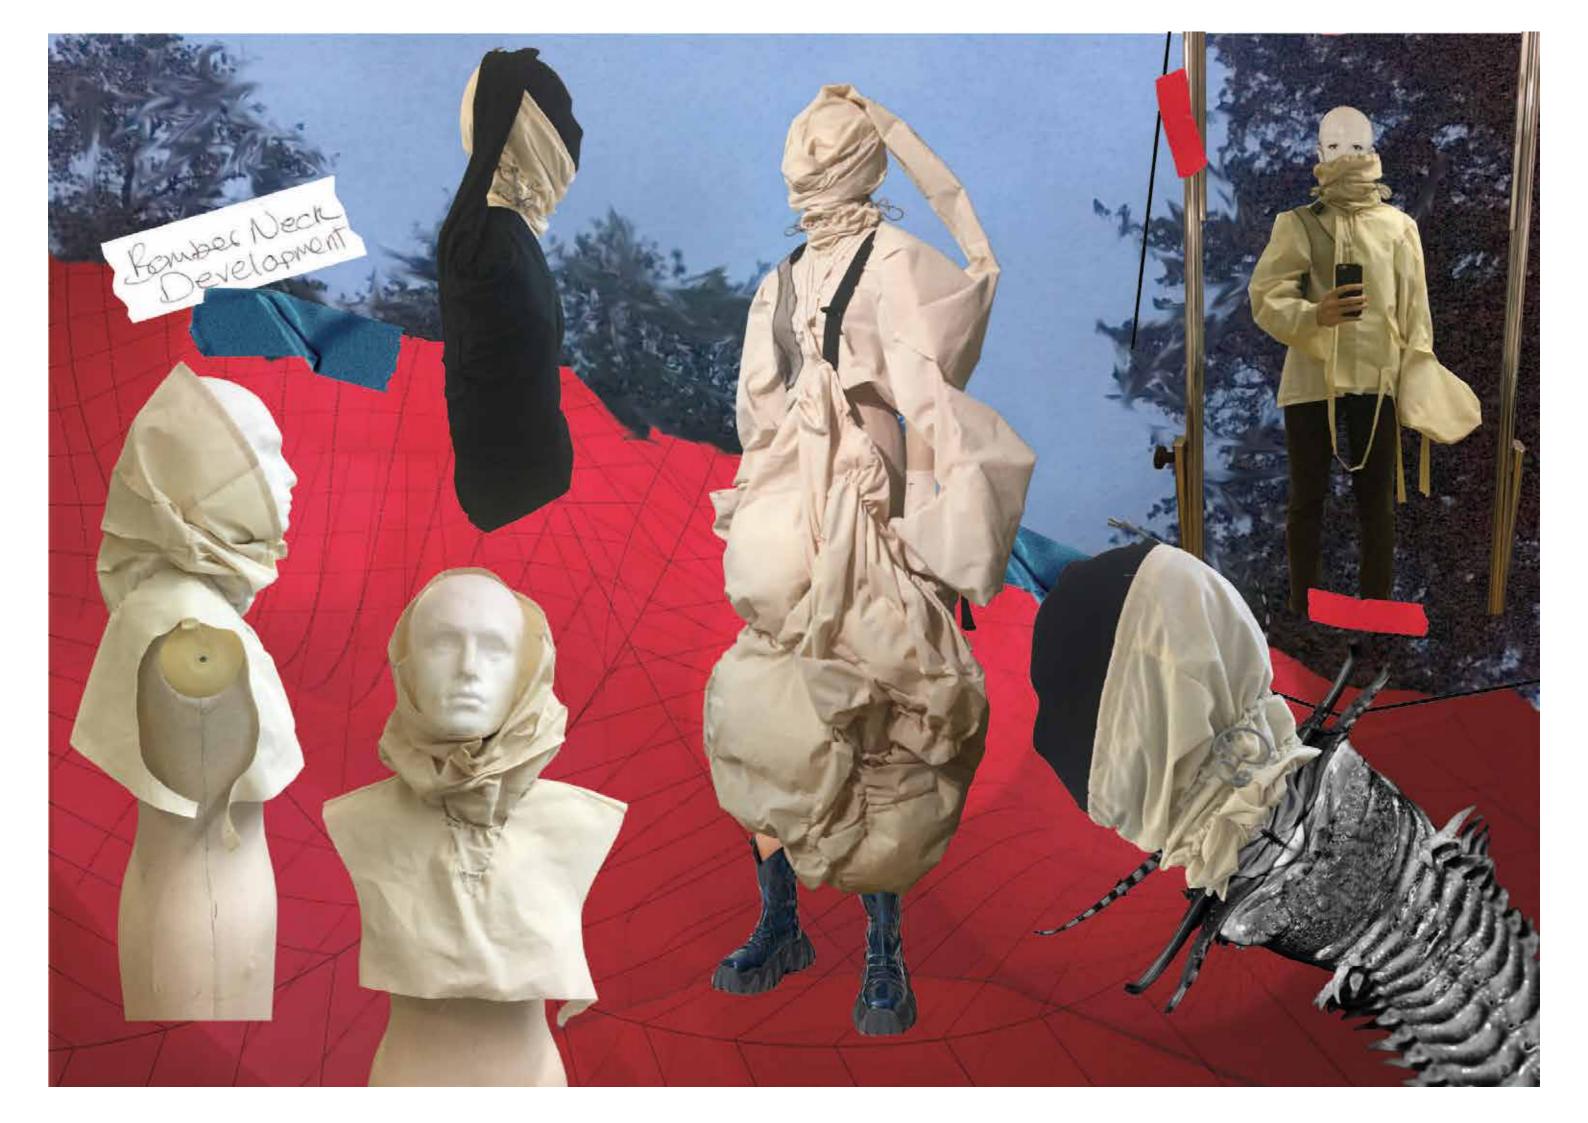

SQUARES AND RECTANGLES SMOCKED TOGETHER TO CREATE EXAGGERATED VOLUMES

## **OUTFIT 1 BOMBER – DETAILS**

high neck sleeve with