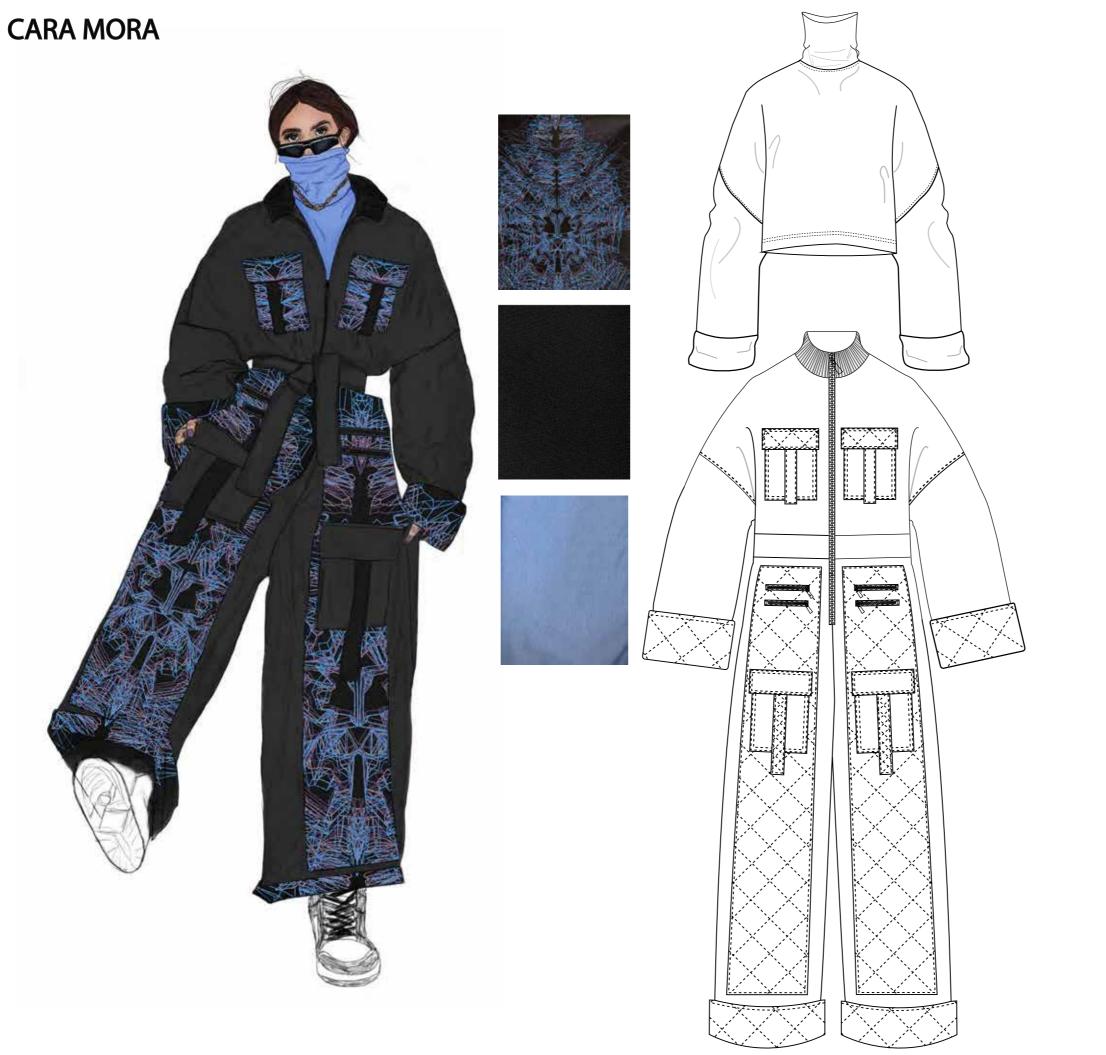

### **Cara Mora** @caramoraa

# ANIMAL INSTINCT CARA MORA

ANIMAL INSTINCT COLLECTION WAS DIRECTLY INSPIRED BY GRIME ARTISTS SKEPTA AND STORMZYS MISSION TO BRING AWARENESS TO THE KNIFE CRIME CRISIS IN BRITAIN. I WAS ALSO INSPIRED BY THE MOOD AND STYLE OF THE GRIME CULTURE. THIS STREET WEAR COLLECTION IS TO BRING AWARENESS TO THE KNIFE CRIME CRISIS IN BRITAIN BRITAIN. THE SILOUHETTES AND DETAILS ARE INSPIRED BY UTILITY WEAR AND PRACTICAL WEAR., USING FABRICS SUCH AS RIPSTOP, JERSEY AND WATERPROOFING, AS WELL AS COLOUR CHANGING PIGMENTS ON THE PRINTS. STREET WEAR IS PRO DOMINETLY MENSWEAR SO THIS COLLECTION HAS UNISEX PIECES WITH MULTIPLE AD JUSTABLE SECTIONS.

CARA MORA

#### CARA MORA