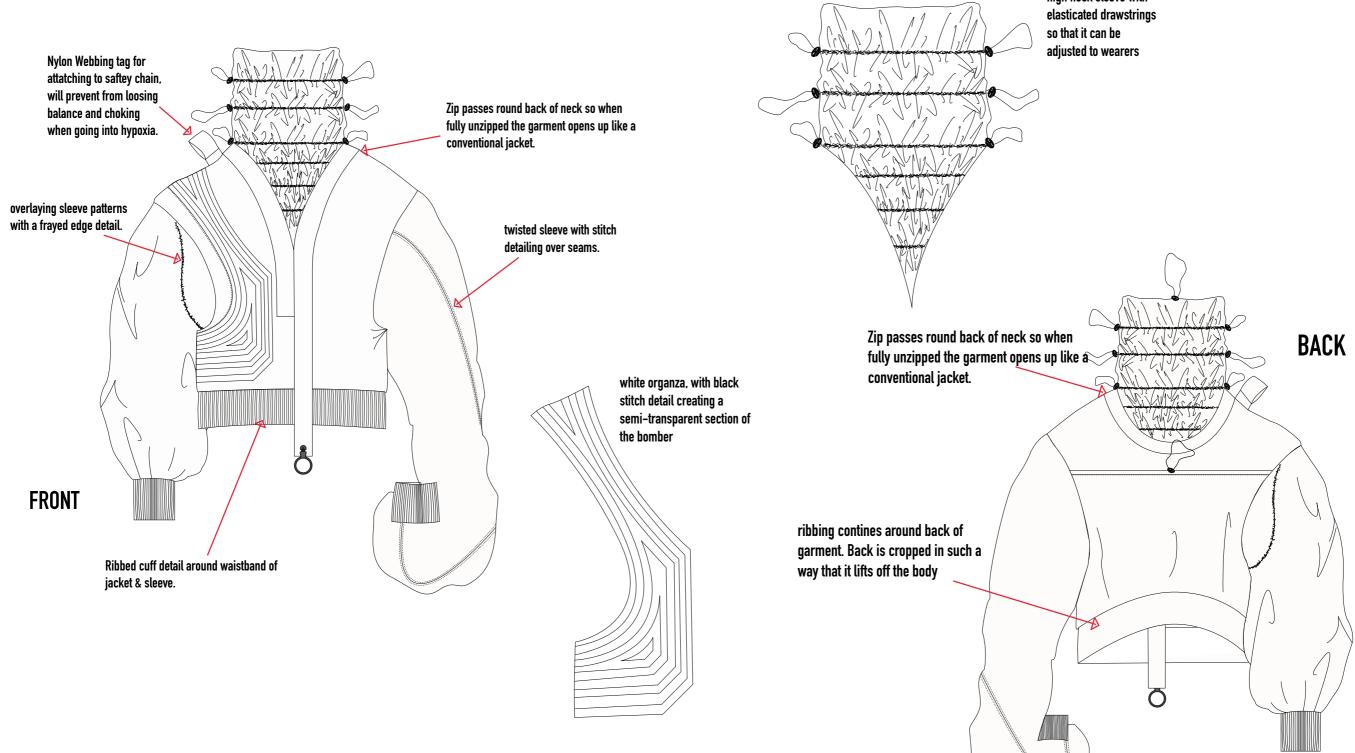

r is dynamic and contemporary.







## CHARLOTTE HARTNELL









Fabrics of the Collection.





Look 3 - Printed Suit



Outfit 3 Blazer here is styled with the roll neck and trousers of outfit 6.

## **Lauren Neal** @laurenndesign

#### GRADUATE COLLECTION 'GLITCH' LAUREN NEAL



#### PRINT DEVELOPMENT



3.1 billion people use social media worldwide. 210 million people suffer from internet addiction. People who use social media for more thatn 5 hours a day are 2x more likely to show signs of depression with young, single females being the most impacted group.





Illusion prints designed to represesnt the confusion of what is and is not real on social media

LINE UP





### ACCESSORIES/ STYLING









## **Laban Leake** @laban\_leake











## **OUTFIT 1 BOMBER – DETAILS**



high neck sleeve with



# BATH SPA UNIVERSITY BA (HONS) FASHION DESIGN



@bathspafashion @bathspauni contact: l.pickles@bathspa.ac.uk www.bathspa.ac.uk