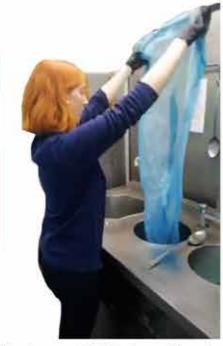

Layplans developed for each fabric type with scanned in patterns in order to work out dye amounts per colour

stirring and lifting often to avoid inconsistencies

Dyeing by colour, routine: 1. pre-wetting (soaking) all fabric 2. dyeing each piece separately for 20~25 mins 3. rinsing excess dye out 4. hang drying