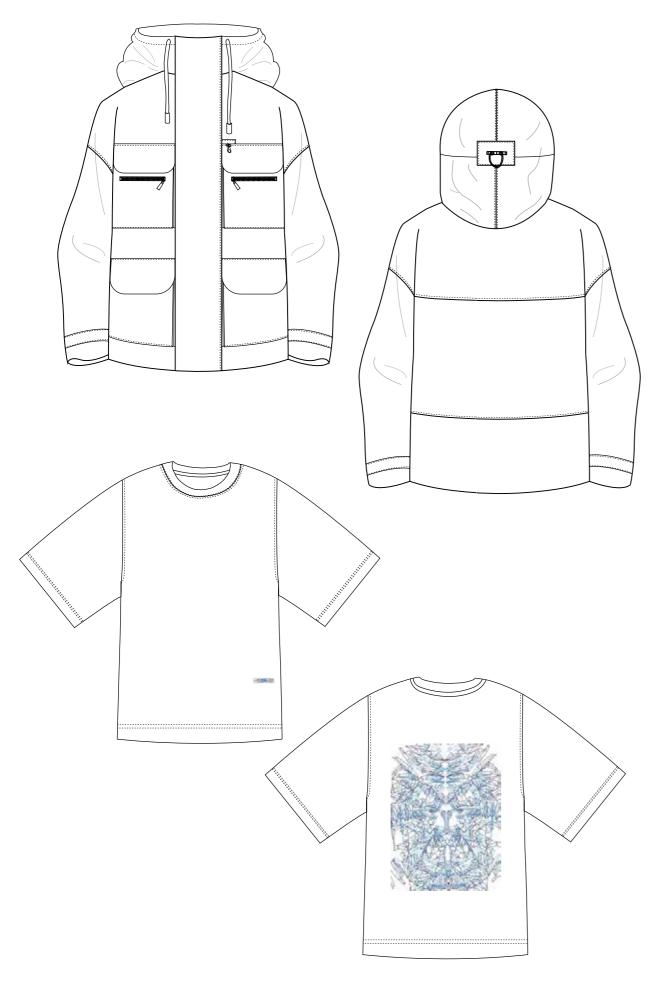

# ANIMAL INSTINCT CARA MORA

ANIMAL INSTINCT COLLECTION WAS DIRECTLY INSPIRED BY GRIME ARTISTS SKEPTA AND STORMZYS MISSION TO BRING AWARENESS TO THE KNIFE CRIME CRISIS IN BRITAIN. I WAS ALSO INSPIRED BY THE MOOD AND STYLE OF THE GRIME CULTURE. THIS STREET WEAR COLLECTION IS TO BRING AWARENESS TO THE KNIFE CRIME CRISIS IN BRITAIN BRITAIN. THE SILOUHETTES AND DETAILS ARE INSPIRED BY UTILITY WEAR AND PRACTICAL WEAR., USING FABRICS SUCH AS RIPSTOP, JERSEY AND WATERPROOFING, AS WELL AS COLOUR CHANGING PIGMENTS ON THE PRINTS. STREET WEAR IS PRO DOMINETLY MENSWEAR SO THIS COLLECTION HAS UNISEX PIECES WITH MULTIPLE AD JUSTABLE SECTIONS.

CARA MORA

#### CARA MORA