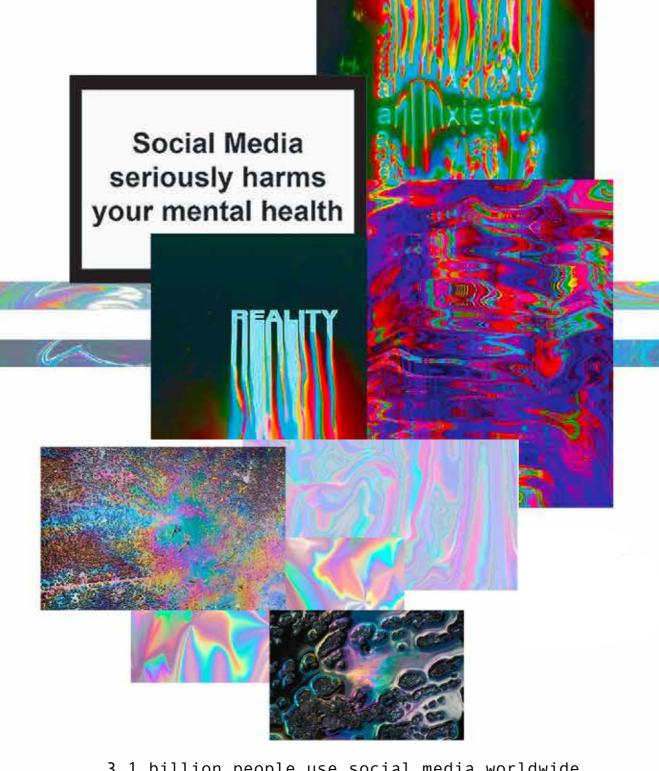

#### PRINT DEVELOPMENT

3.1 billion people use social media worldwide. 210 million people suffer from internet addiction. People who use social media for more thatn 5 hours a day are 2x more likely to show signs of depression with young, single females being the most impacted group.