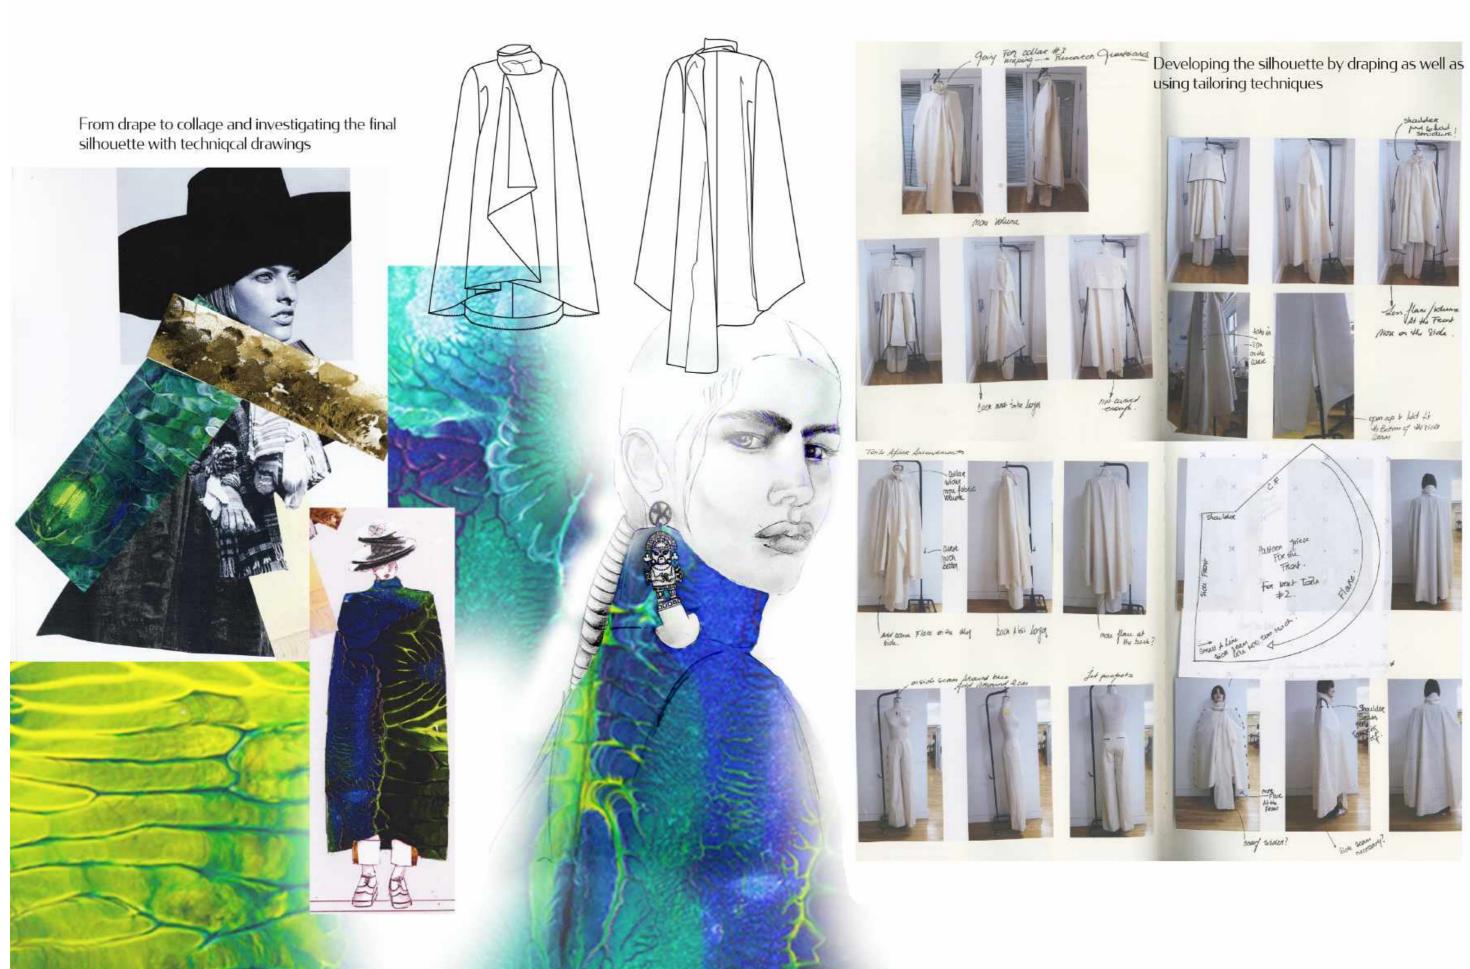

#### "WE WERE BORN FROM THE RIVERS FLOWING WITHIN **GOLDEN MOUNTAINS"**

FALL/WINTER 2020-21

'we were born from the rivers flowing within golden mountains' is inspired by my Colombian and Swiss cultural heritage mixed with influences of men's tailoring. This collection is about taking a journey through the Andean Mountains, exploring a new culture and meet the Guambianos, a tribe living in the Valle del Cauca. It inspired the feel of a hybrid silhouette, the believe of equality, equal to any gender, equal to nature. I come from a rare place, it is a different culture nourishing the roots of an atmospheric feel aspiring a journey, exploring a hidden environment. Flowing within my veins. it crosses mountains, rivers and forests to then shine through the rare open lines.