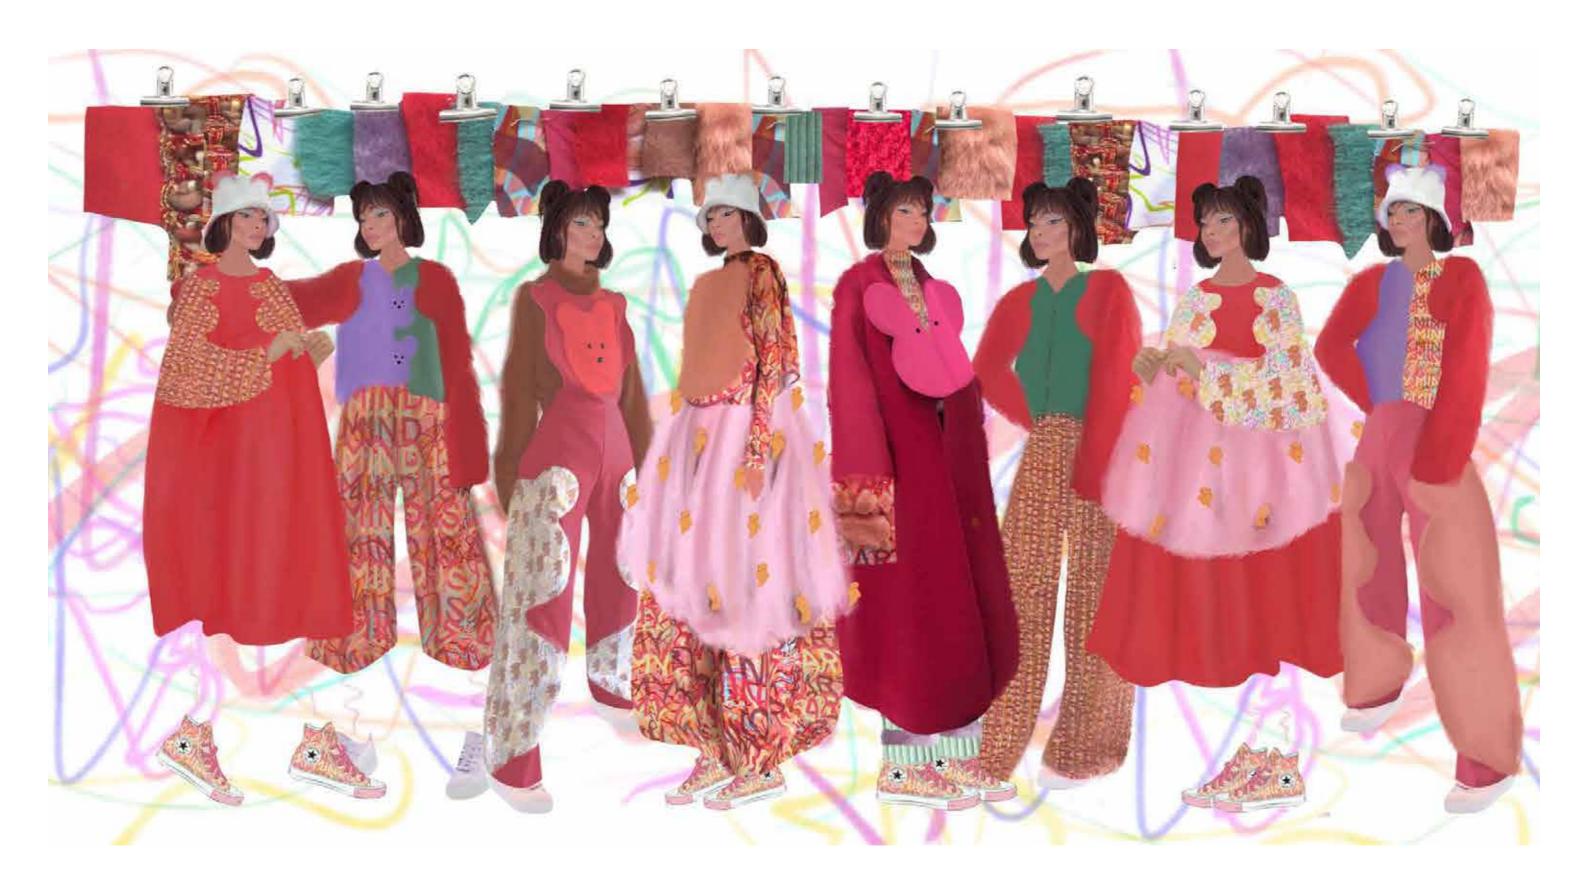

### CARA MORA

**Emily Ganderton** @emilygandertondesign

## MY MIND IS ART

MY MIND IS ART - AN A/W 21 WOMENSWEAR COLLECTION INSPIRED BY HOW MY BROTHER'S MIND WORKS DUE TO HIS AUTISM. FOR THE 'FUN, QWERKY, PLAYFUL AND YOUNG AT HEART WOMEN'.

EMILY GANDERTON

**Clement Rye** @clementryedesign