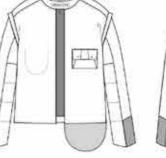

#### || PAPER MAQUETTE 30 PRINT ||

3

Combining 2D print with 3D cuttings to generate a flow between the two dimensions.

linenp