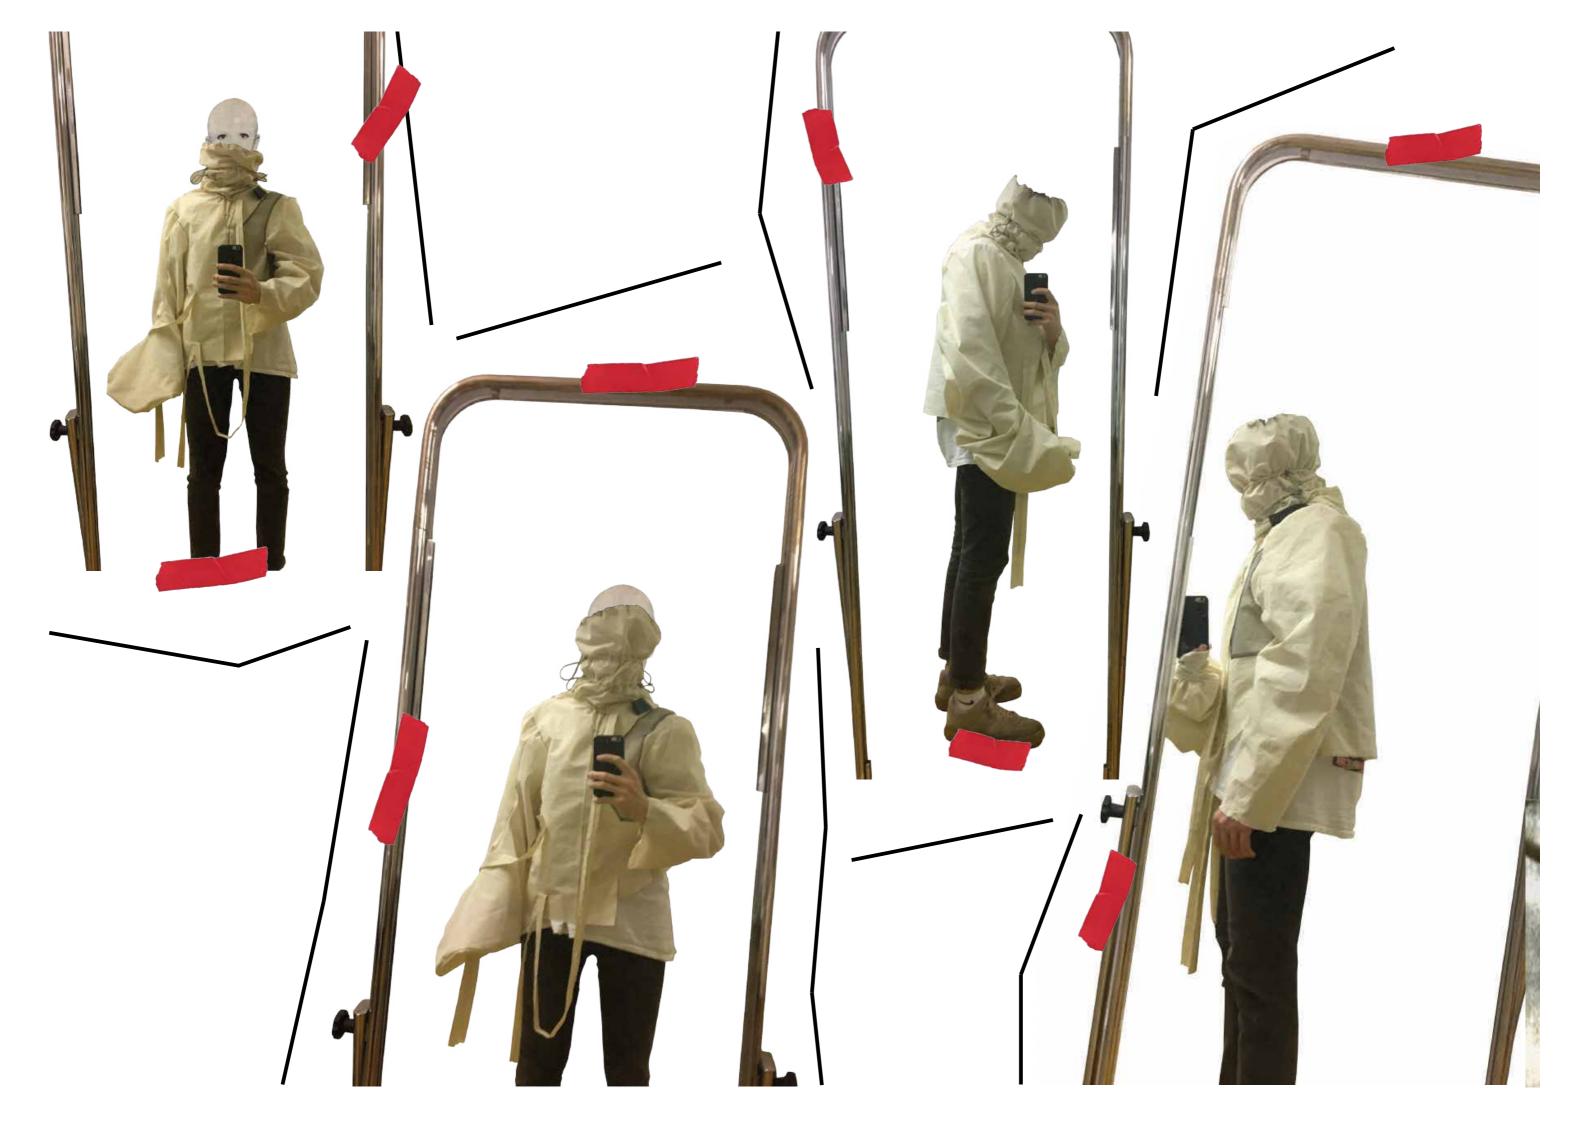

Boldness of prints being clashed together is dynamic and contemporary.







## CHARLOTTE HARTNELL









Fabrics of the Collection.





Look 3 - Printed Suit



Outfit 3 Blazer here is styled with the roll neck and trousers of outfit 6.

## **Lauren Neal** @laurenndesign

#### GRADUATE COLLECTION 'GLITCH' LAUREN NEAL



#### PRINT DEVELOPMENT



3.1 billion people use social media worldwide. 210 million people suffer from internet addiction. People who use social media for more thatn 5 hours a day are 2x more likely to show signs of depression with young, single females being the most impacted group.





Illusion prints designed to represesnt the confusion of what is and is not real on social media

LINE UP





### ACCESSORIES/ STYLING









## **Laban Leake** @laban\_leake











## **OUTFIT 1 BOMBER – DETAILS**



high neck sleeve with



# BATH SPA UNIVERSITY BA (HONS) FASHION DESIGN



@bathspafashion @bathspauni contact: l.pickles@bathspa.ac.uk www.bathspa.ac.uk