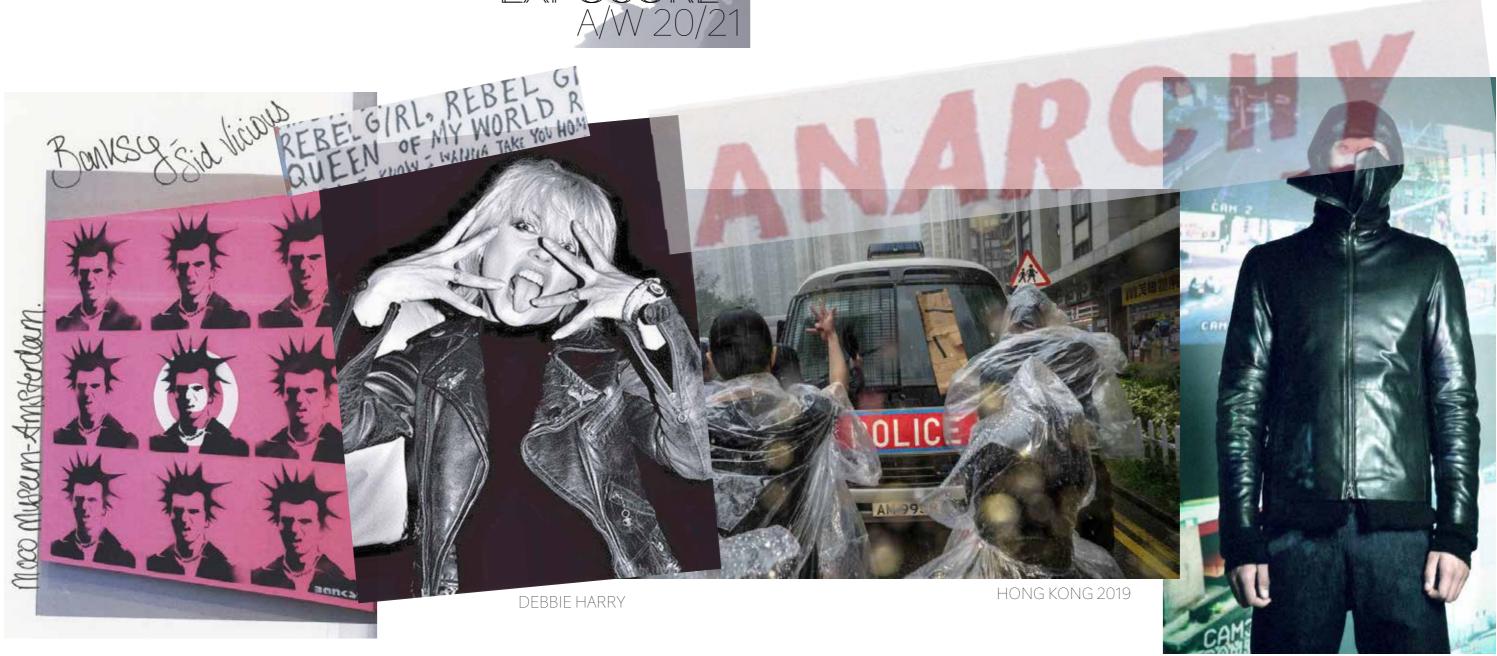

owing within golden mountains' is inspired by my Colombian and Swiss cultural heritage mixed with influences of men's tailoring. This collection is about taking a journey through the Andean Mountains, exploring a new culture and meet the Guambianos, a tribe living in the Valle del Cauca. It inspired the feel of a hybrid silhouette, the believe of equality, equal to any gender, equal to nature. I come from a rare place, it is a different culture nourishing the roots of an atmospheric feel aspiring a journey, exploring a hidden environment. Flowing within my veins. it crosses mountains, rivers and forests to then shine through the rare open lines.

A voyage to find out, to go back but to be present- away,

Gua























#### VALENTINE RYF



### **Amy Baldwin** @amyj\_design





VEXED GENERATION

















### **Kat Priest** @kat.priest

modboard opticistantin hundred sizing (C) IALL VAN HELPEN RENAISSANCE AKTEMUSIA GENTIL k ligital world k ligital world Hyper-reality/ Hyper-reality/ Fisfortion - Finid/Biomorphic forms FLUID

KAT PRIEST graduate collection





ARMOUR









#### || PAPER MAQUETTE 30 PRINT ||

3

Combining 2D print with 3D cuttings to generate a flow between the two dimensions.





linenp















#### **Catherine Archer** @readyseteco

Mood





collection ethos



Ease, freedom, comfort



Tonal Tides Catherine J Archer

parents sailing the world in the 80's and 90's







Cradle-to-cradle thinking









Indigo flower and pomegranate Cochineal (insect): Madder (root): Weld (plant): skins: Turquoise variations Deep reds to li