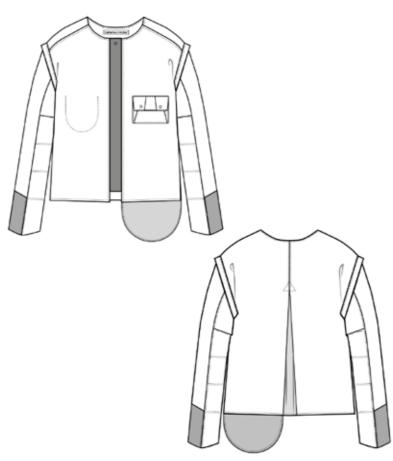

#### **Catherine Archer** @readyseteco

Mood

collection ethos

Ease, freedom, comfort

Tonal Tides Catherine J Archer

parents sailing the world in the 80's and 90's

Cradle-to-cradle thinking

Indigo flower and pomegranate Cochineal (insect): Madder (root): Weld (plant): skins: Turquoise variations Deep reds to light pinks Reddish/brown to peach Bright to dull yellow

March ....

Tonal Tidey Catherine J Archer

HITINGS - DOUTFIT 3 - 15. 02. 2020

Catherine J Archer collection: Tonal Tidez PAGE 1: Design Specification Style name: 'Sea breeze' jacket Outfit: 2/8 Garment: 1/3

Sketch date: 20/05/2020 Designer name: Catherine J Archer Manufacturer/Pattern Cutter: Catherine J Archer Name of Collection: Tonal Tides Season: Transeasonal (Launching Summer 2020) Sample Size: Size S/M

Tonal Tides Catherine J Archer