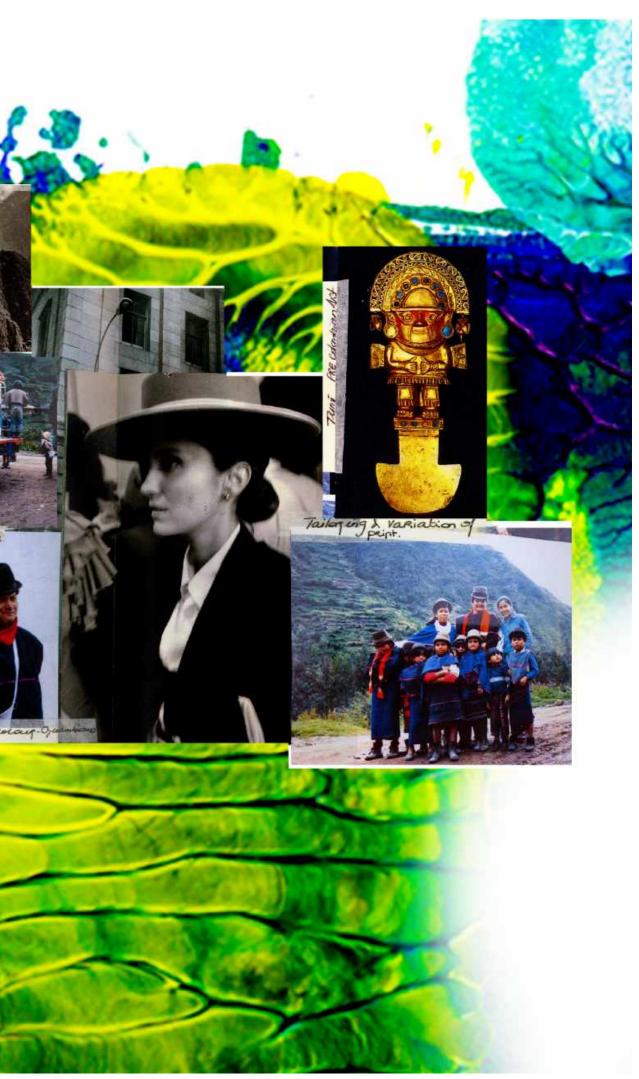

#### "WE WERE BORN FROM THE RIVERS FLOWING WITHIN **GOLDEN MOUNTAINS"**

FALL/WINTER 2020-21

'we were born from the rivers flowing within golden mountains' is inspired by my Colombian and Swiss cultural heritage mixed with influences of men's tailoring. This collection is about taking a journey through the Andean Mountains, exploring a new culture and meet the Guambianos, a tribe living in the Valle del Cauca. It inspired the feel of a hybrid silhouette, the believe of equality, equal to any gender, equal to nature. I come from a rare place, it is a different culture nourishing the roots of an atmospheric feel aspiring a journey, exploring a hidden environment. Flowing within my veins. it crosses mountains, rivers and forests to then shine through the rare open lines.

A voyage to find out, to go back but to be present- away,

Gua