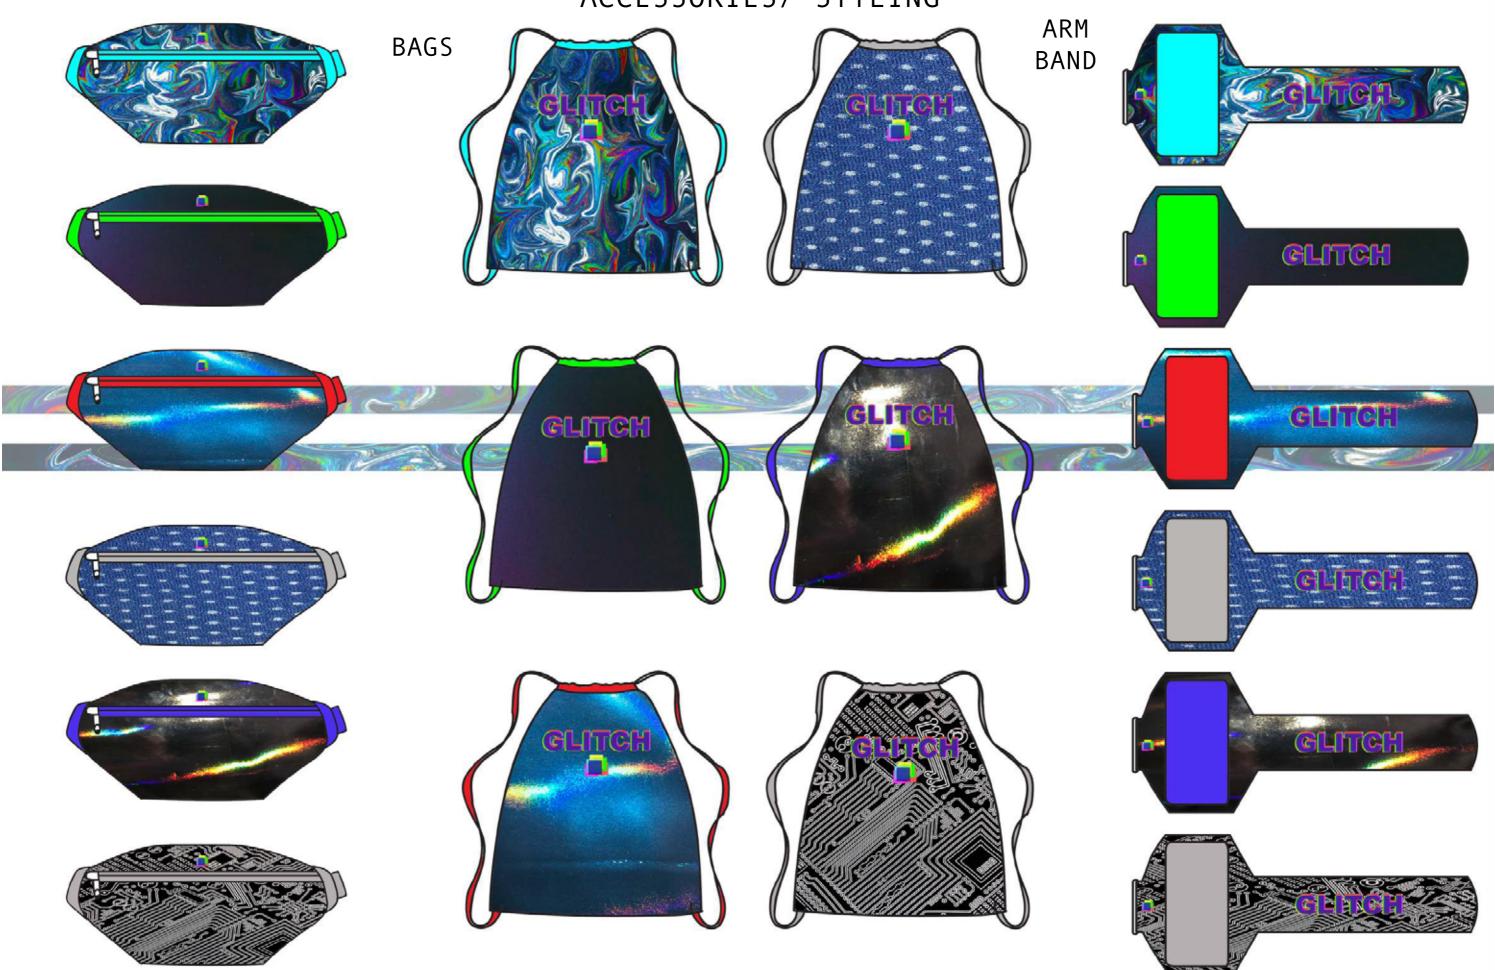

suggestive of a powerful, independent woman. Boldness of prints being clashed together is dynamic and contemporary.







## CHARLOTTE HARTNELL









Fabrics of the Collection.





Look 3 - Printed Suit



Outfit 3 Blazer here is styled with the roll neck and trousers of outfit 6.

## **Lauren Neal** @laurenndesign

#### GRADUATE COLLECTION 'GLITCH' LAUREN NEAL



#### PRINT DEVELOPMENT



3.1 billion people use social media worldwide. 210 million people suffer from internet addiction. People who use social media for more thatn 5 hours a day are 2x more likely to show signs of depression with young, single females being the most impacted group.





Illusion prints designed to represesnt the confusion of what is and is not real on social media

LINE UP





### ACCESSORIES/ STYLING









## **Laban Leake** @laban\_leake











## **OUTFIT 1 BOMBER – DETAILS**



high neck sleeve with



# BATH SPA UNIVERSITY BA (HONS) FASHION DESIGN



@bathspafashion @bathspauni contact: l.pickles@bathspa.ac.uk www.bathspa.ac.uk