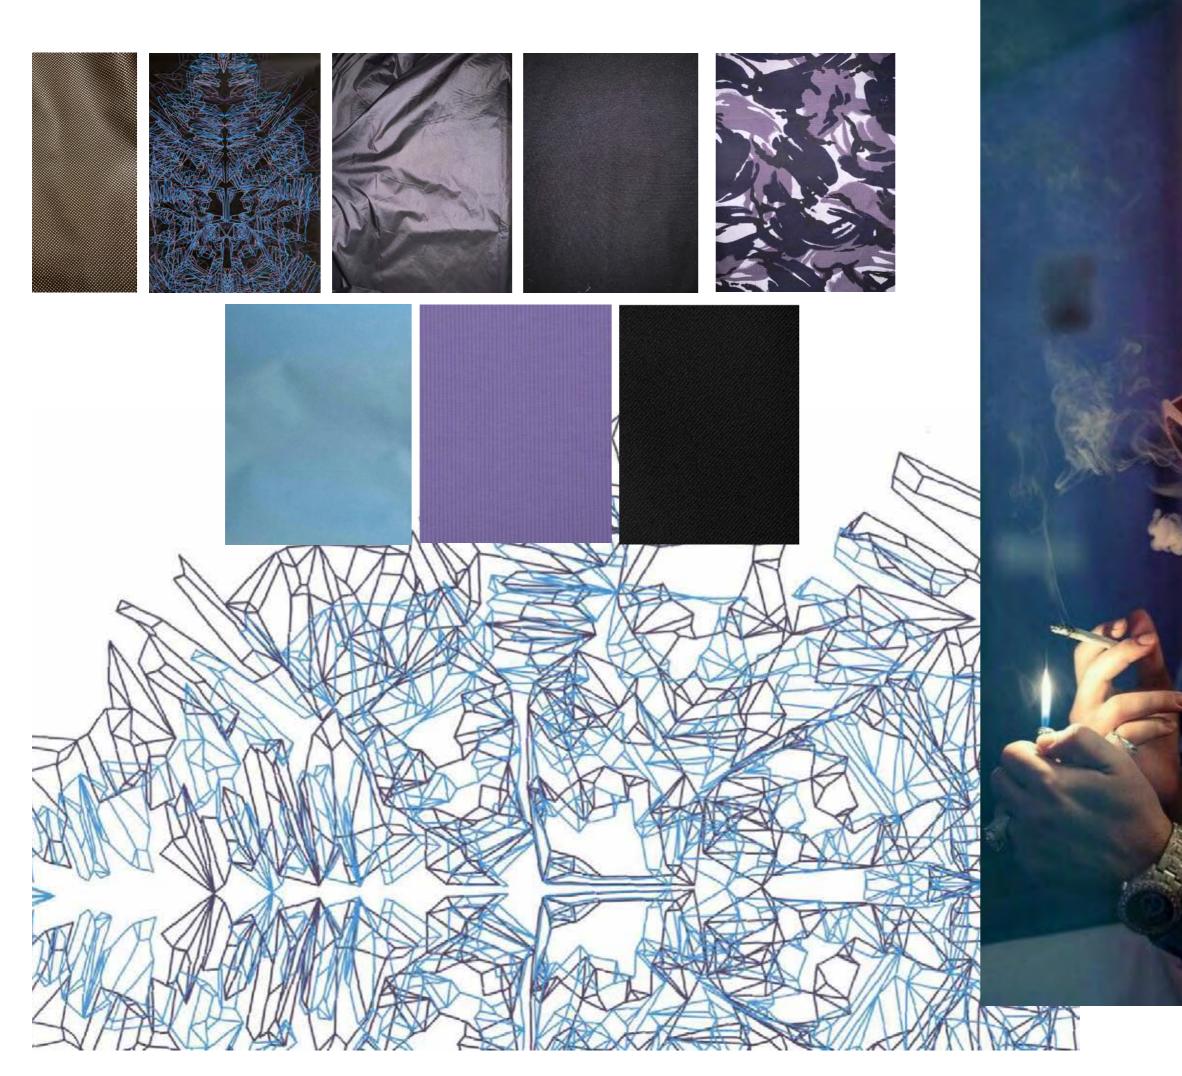

# ANIMAL INSTINCT CARA MORA

ANIMAL INSTINCT COLLECTION WAS DIRECTLY INSPIRED BY GRIME ARTISTS SKEPTA AND STORMZYS MISSION TO BRING AWARENESS TO THE KNIFE CRIME CRISIS IN BRITAIN. I WAS ALSO INSPIRED BY THE MOOD AND STYLE OF THE GRIME CULTURE. THIS STREET WEAR COLLECTION IS TO BRING AWARENESS TO THE KNIFE CRIME CRISIS IN BRITAIN BRITAIN. THE SILOUHETTES AND DETAILS ARE INSPIRED BY UTILITY WEAR AND PRACTICAL WEAR., USING FABRICS SUCH AS RIPSTOP, JERSEY AND WATERPROOFING, AS WELL AS COLOUR CHANGING PIGMENTS ON THE PRINTS. STREET WEAR IS PRO DOMINETLY MENSWEAR SO THIS COLLECTION HAS UNISEX PIECES WITH MULTIPLE AD JUSTABLE SECTIONS.

CARA MORA

#### CARA MORA