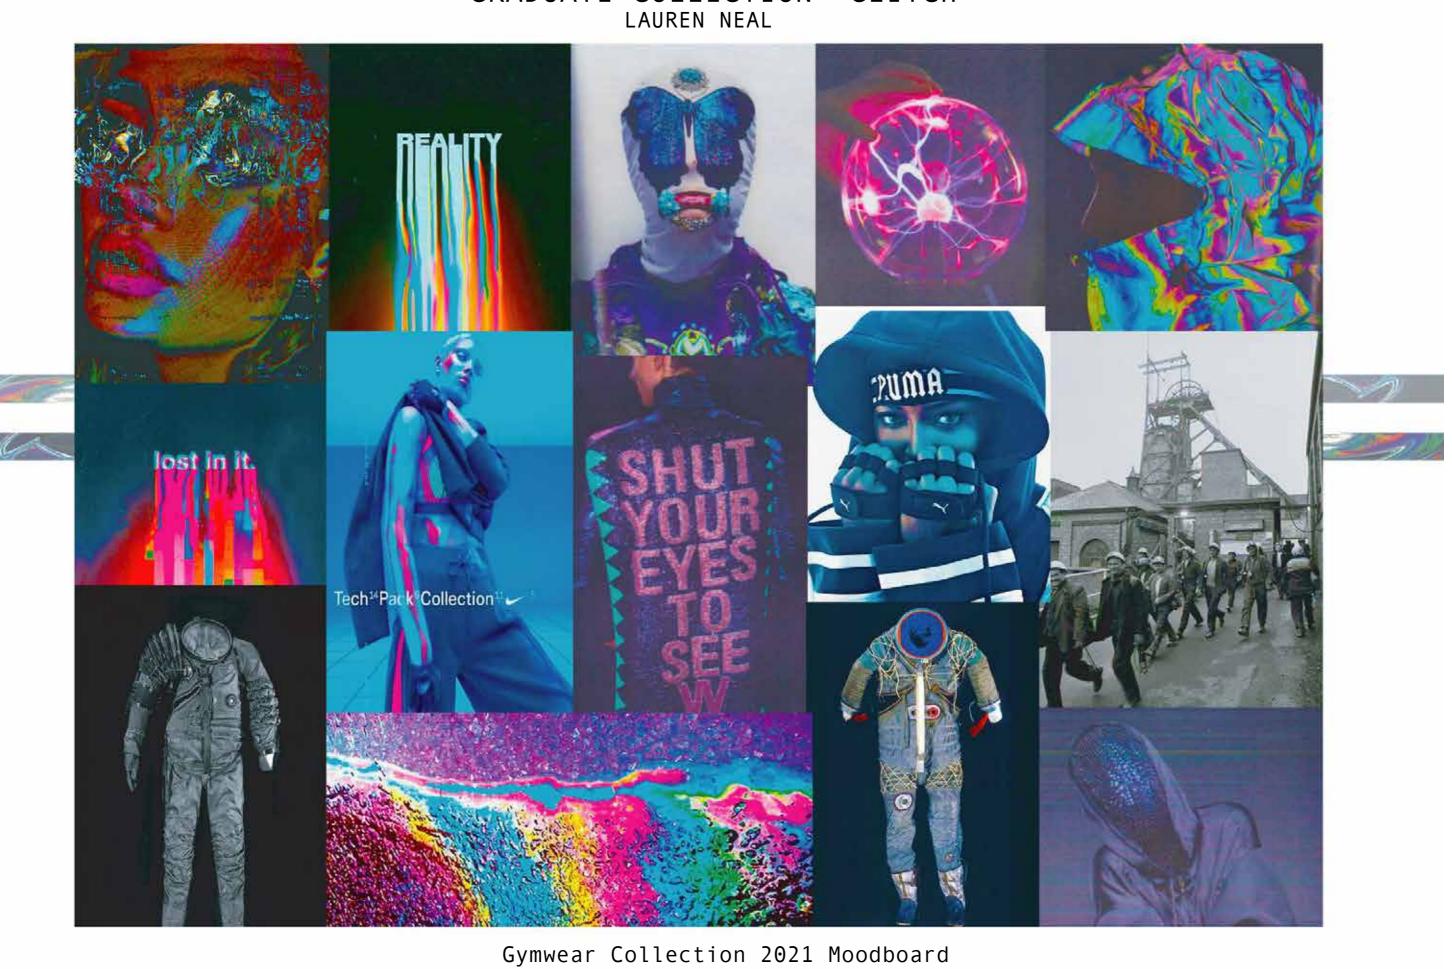

ging off neoprene top section, with topstitch and







Mollie Sweetsur





## **Charlotte Hartnell** @charlottehartnelldesign





Binx Wilton in Vogue, October 2019.

Image from The Gentlewoman SS19.

# CHARLOTTE Hartnell

#### Animal Print Updated

Inspired by my love of animal print, research into how animal print is always used within fashion influenced my print development for my collection. Animal print is iconic and suggestive of a powerful, independent woman. Boldness of prints being clashed together is dynamic and contemporary.







## CHARLOTTE HARTNELL









Fabrics of the Collection.





Look 3 - Printed Suit



Outfit 3 Blazer here is styled with the roll neck and trousers of outfit 6.

## **Lauren Neal** @laurenndesign

#### GRADUATE COLLECTION 'GLITCH' LAUREN NEAL



#### PRINT DEVELOPMENT



3.1 billion people use social media worldwide. 210 million people suffer from internet addiction. People who use social media for more thatn 5 hours a day are 2x more likely to show signs of depression with young, single females being the most impacted group.





Illusion prints designed to represesnt the confusion of what is and is not real on social media

LINE UP





### ACCESSORIES/ STYLING









## **Laban Leake** @laban\_leake











## **OUTFIT 1 BOMBER – DETAILS**



high neck sleeve with



# BATH SPA UNIVERSITY BA (HONS) FASHION DESIGN



@bathspafashion @bathspauni contact: l.pickles@bathspa.ac.uk www.bathspa.ac.uk