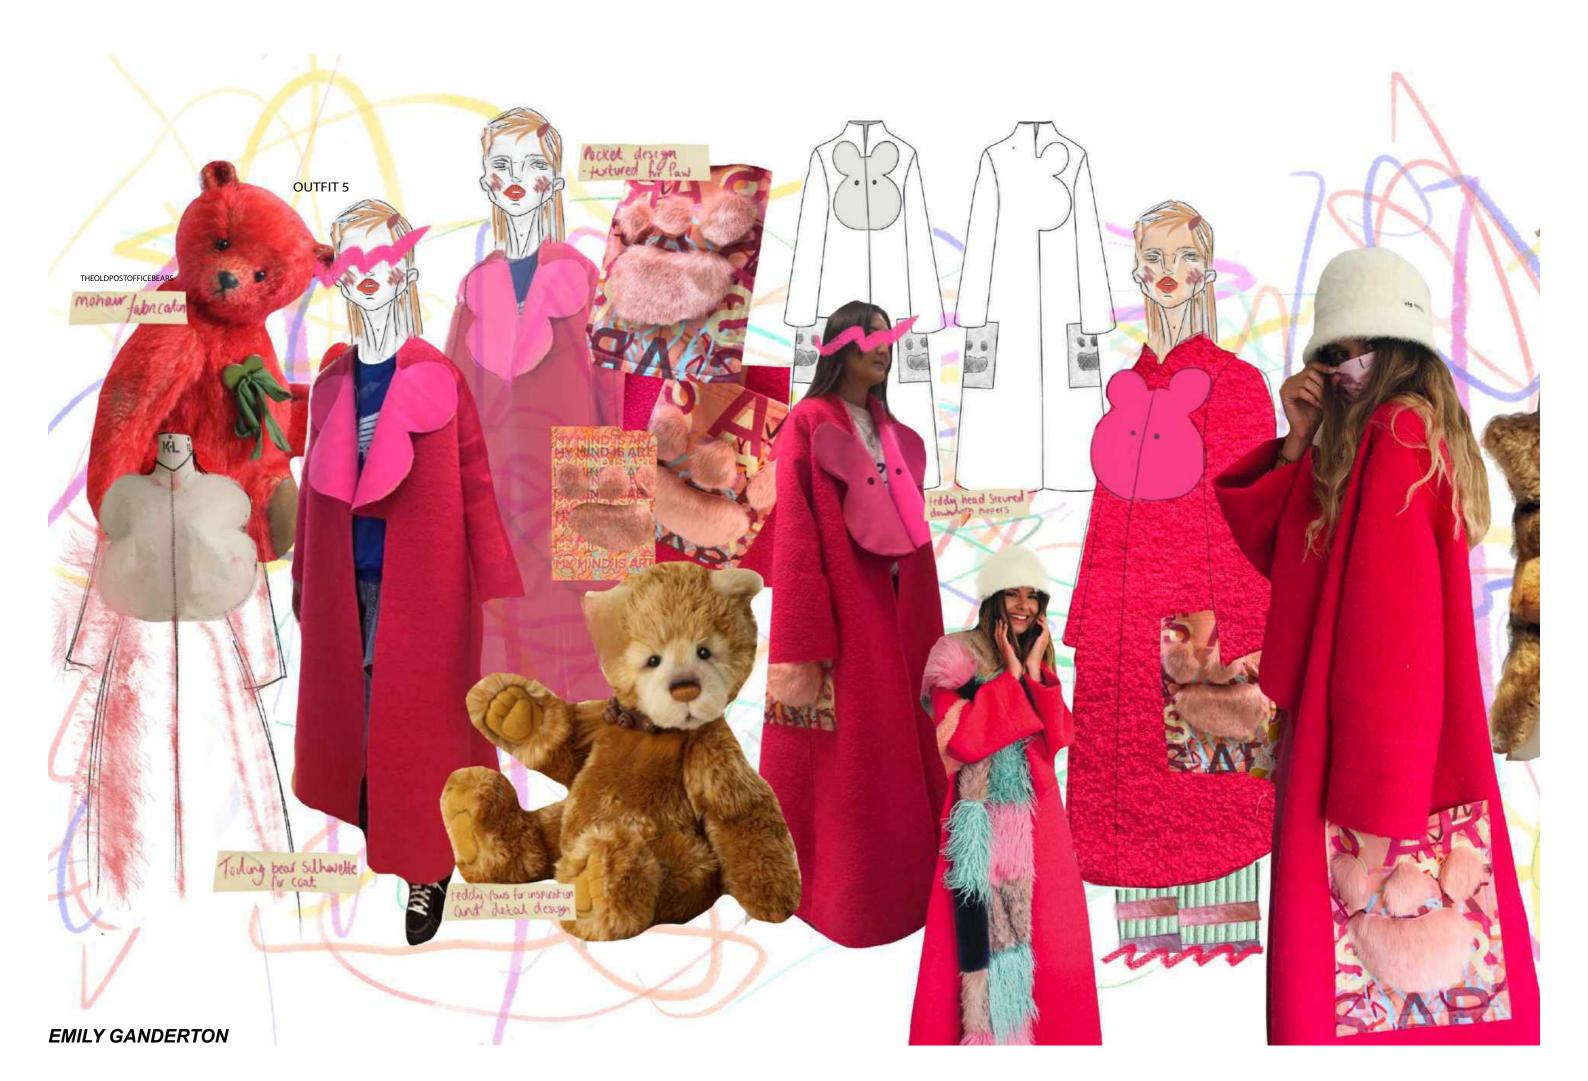

### CARA MORA

**Emily Ganderton** @emilygandertondesign

## MY MIND IS ART

MY MIND IS ART - AN A/W 21 WOMENSWEAR COLLECTION INSPIRED BY HOW MY BROTHER'S MIND WORKS DUE TO HIS AUTISM. FOR THE 'FUN, QWERKY, PLAYFUL AND YOUNG AT HEART WOMEN'.

EMILY GANDERTON

**Clement Rye** @clementryedesign