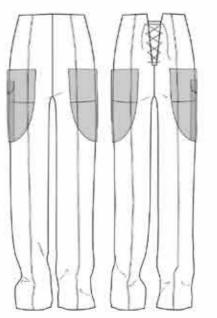

KAT PRIEST graduate collection

ARMOUR

#### || PAPER MAQUETTE 30 PRINT ||

3

Combining 2D print with 3D cuttings to generate a flow between the two dimensions.

linenp