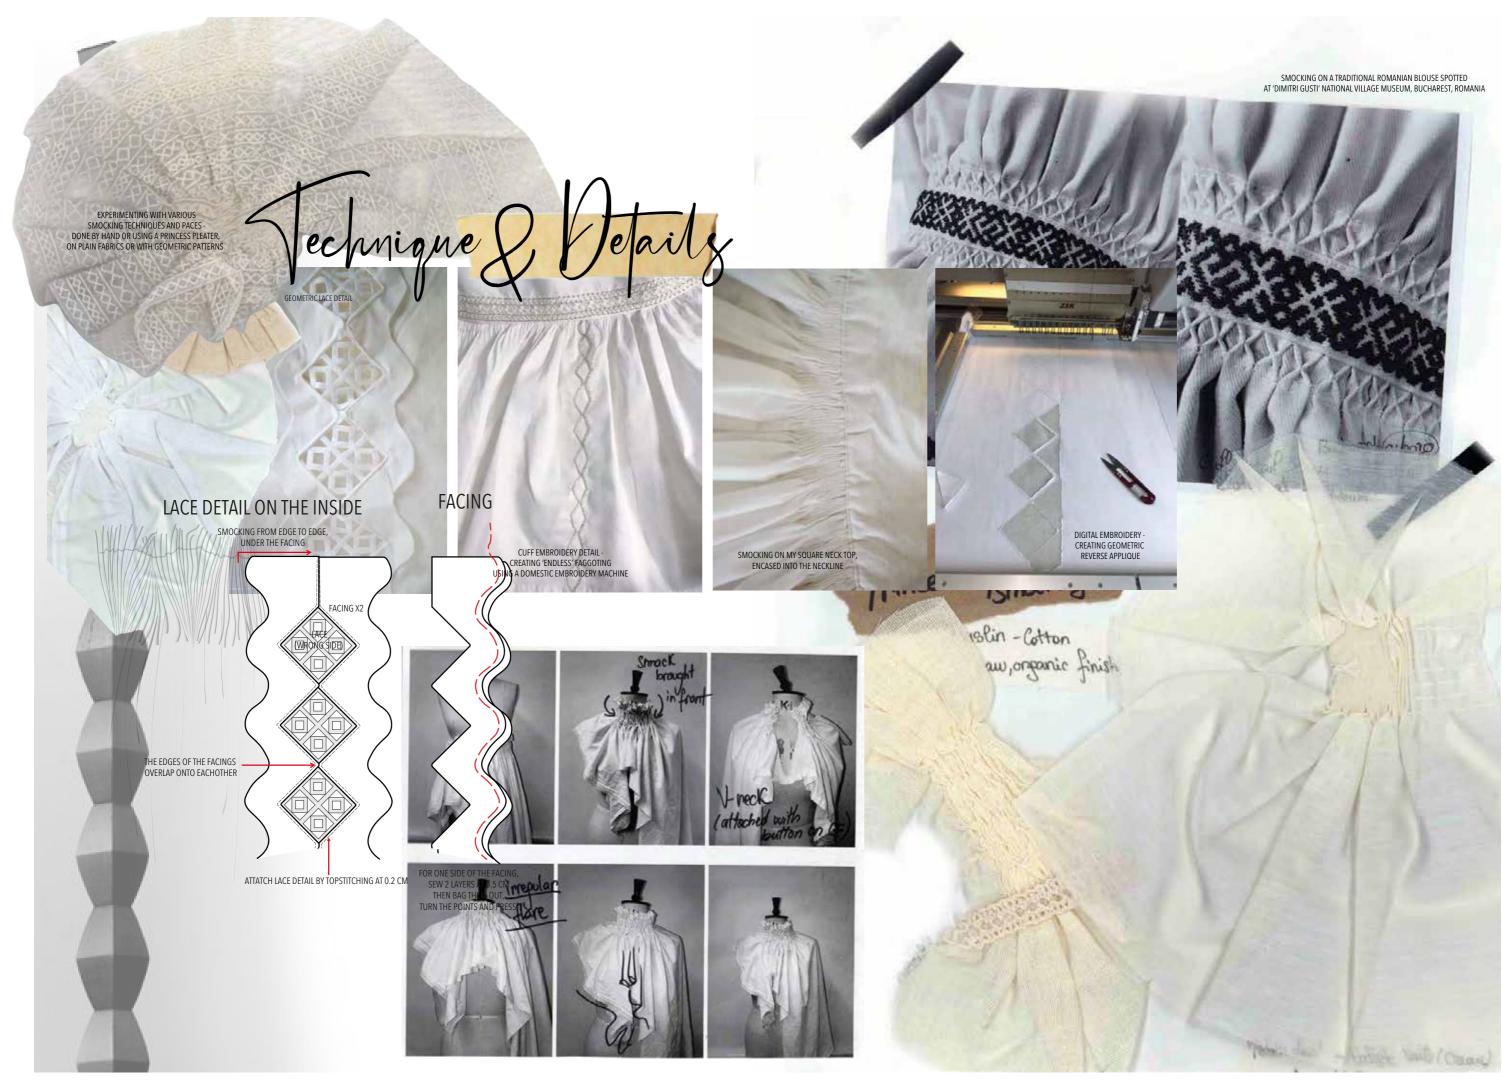

### **Teodora Turcu** @thedesignina

Balkanika - 1821-

A white the main governed traditional folk of wool or linen, Traditionally, of wool ord linen, men wear white d men, although transors, a blowse, d'although wide belts and overcoats, 2 or scients wide belts and overcoats, 2 or scients although vosts othe rich a or scients although vosts othe rich as although vosts othe rich also although vosts of a main albor also Wool is a main albor also when is a main albor also be spotted in some reconst.

SQUARES AND RECTANGLES SMOCKED TOGETHER TO CREATE EXAGGERATED VOLUMES