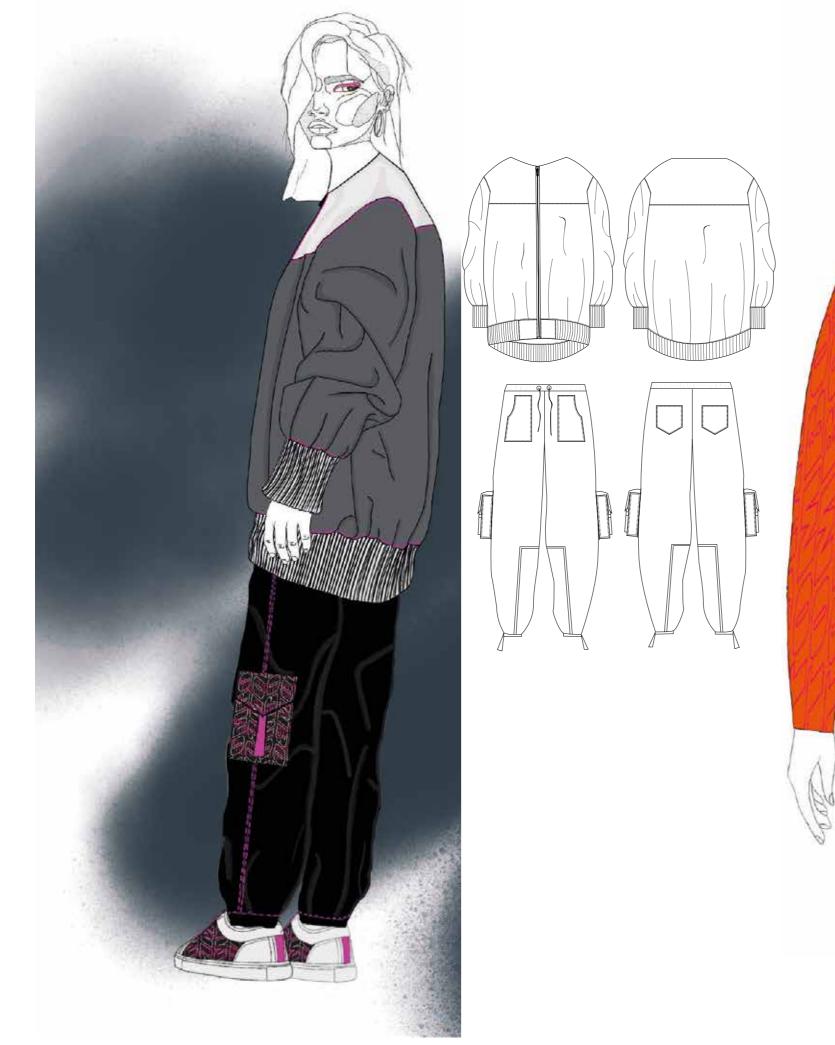

#### -HELLION-

Mollie Sweetsur @molliesweetsur\_designs

A/W Womens Streetwear collection, investigating what is a Tomboy? Growing up with a twin brother I've always been referred to as a Tomboy due to what I wore and what I liked. I often heard the words "she's not a girly girl." I wanted to explore this idea of what we regard as a Tomboy by reflecting on my own experience and create what I see as the modern Tomboy today.