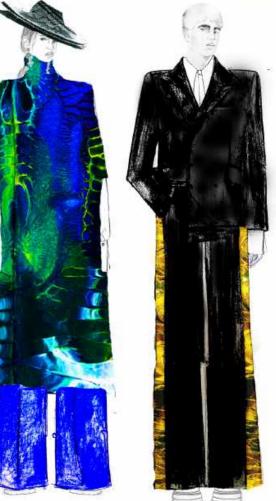

#### "WE WERE BORN FROM THE RIVERS FLOWING WITHIN **GOLDEN MOUNTAINS"**

FALL/WINTER 2020-21

'we were born from the rivers flowing within golden mountains' is inspired by my Colombian and Swiss cultural heritage mixed with influences of men's tailoring. This collection is about taking a journey through the Andean Mountains, exploring a new culture and meet the Guambianos, a tribe living in the Valle del Cauca. It inspired the feel of a hybrid silhouette, the believe of equality, equal to any gender, equal to nature. I come from a rare place, it is a different culture nourishing the roots of an atmospheric feel aspiring a journey, exploring a hidden environment. Flowing within my veins. it crosses mountains, rivers and forests to then shine through the rare open lines.