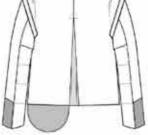

#### || PAPER MAQUETTE 30 PRINT ||

3

Combining 2D print with 3D cuttings to generate a flow between the two dimensions.

linenp