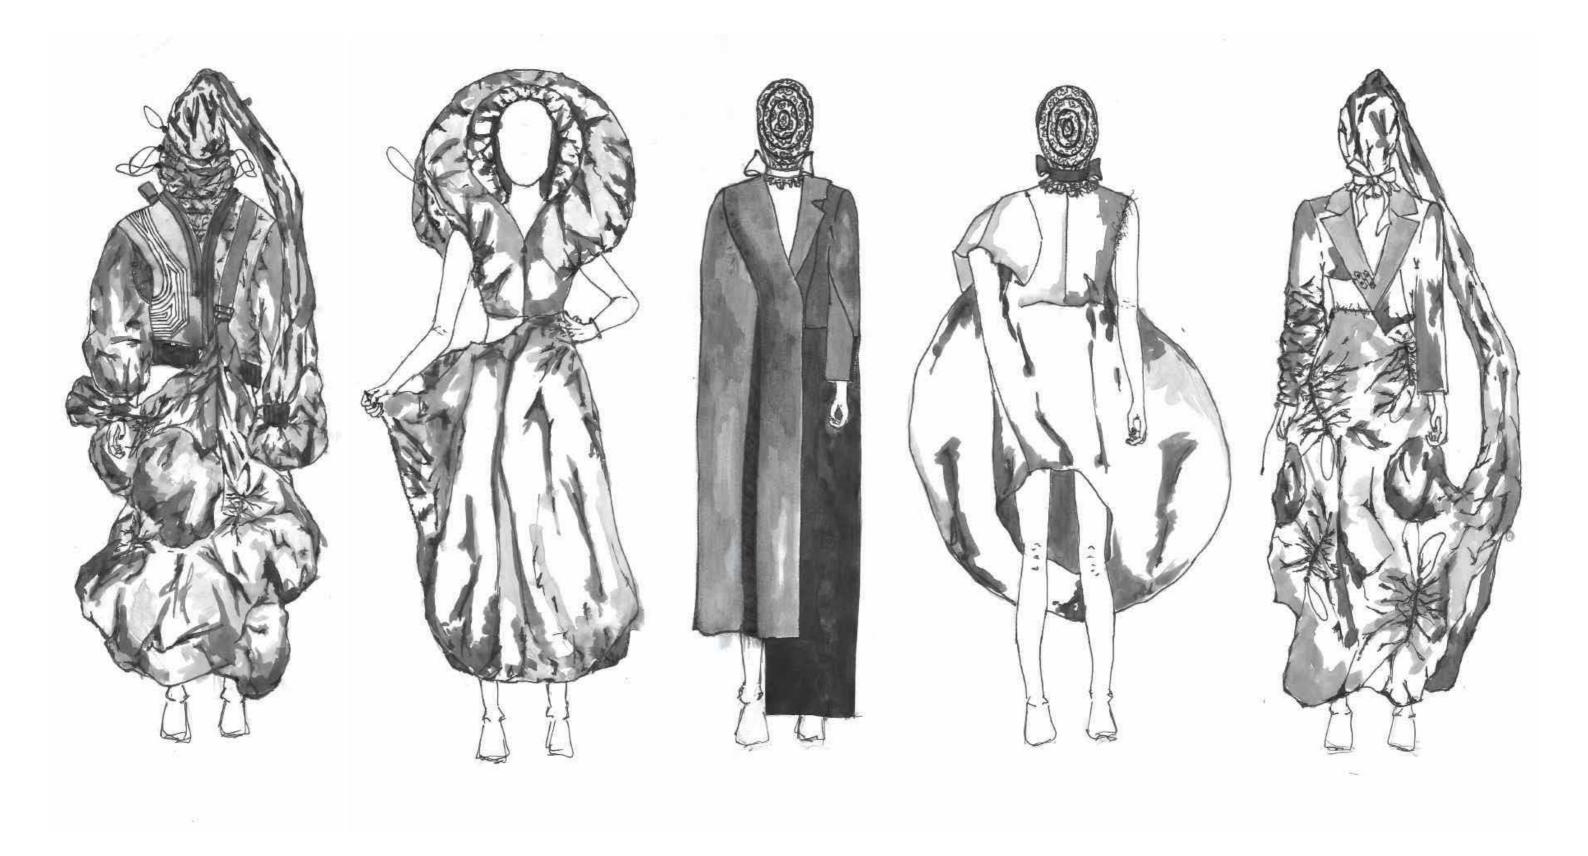

rary.







## CHARLOTTE HARTNELL









Fabrics of the Collection.





Look 3 - Printed Suit



Outfit 3 Blazer here is styled with the roll neck and trousers of outfit 6.

## **Lauren Neal** @laurenndesign

#### GRADUATE COLLECTION 'GLITCH' LAUREN NEAL



#### PRINT DEVELOPMENT



3.1 billion people use social media worldwide. 210 million people suffer from internet addiction. People who use social media for more thatn 5 hours a day are 2x more likely to show signs of depression with young, single females being the most impacted group.





Illusion prints designed to represesnt the confusion of what is and is not real on social media

LINE UP





### ACCESSORIES/ STYLING









## **Laban Leake** @laban\_leake











## **OUTFIT 1 BOMBER – DETAILS**



high neck sleeve with



# BATH SPA UNIVERSITY BA (HONS) FASHION DESIGN



@bathspafashion @bathspauni contact: l.pickles@bathspa.ac.uk www.bathspa.ac.uk