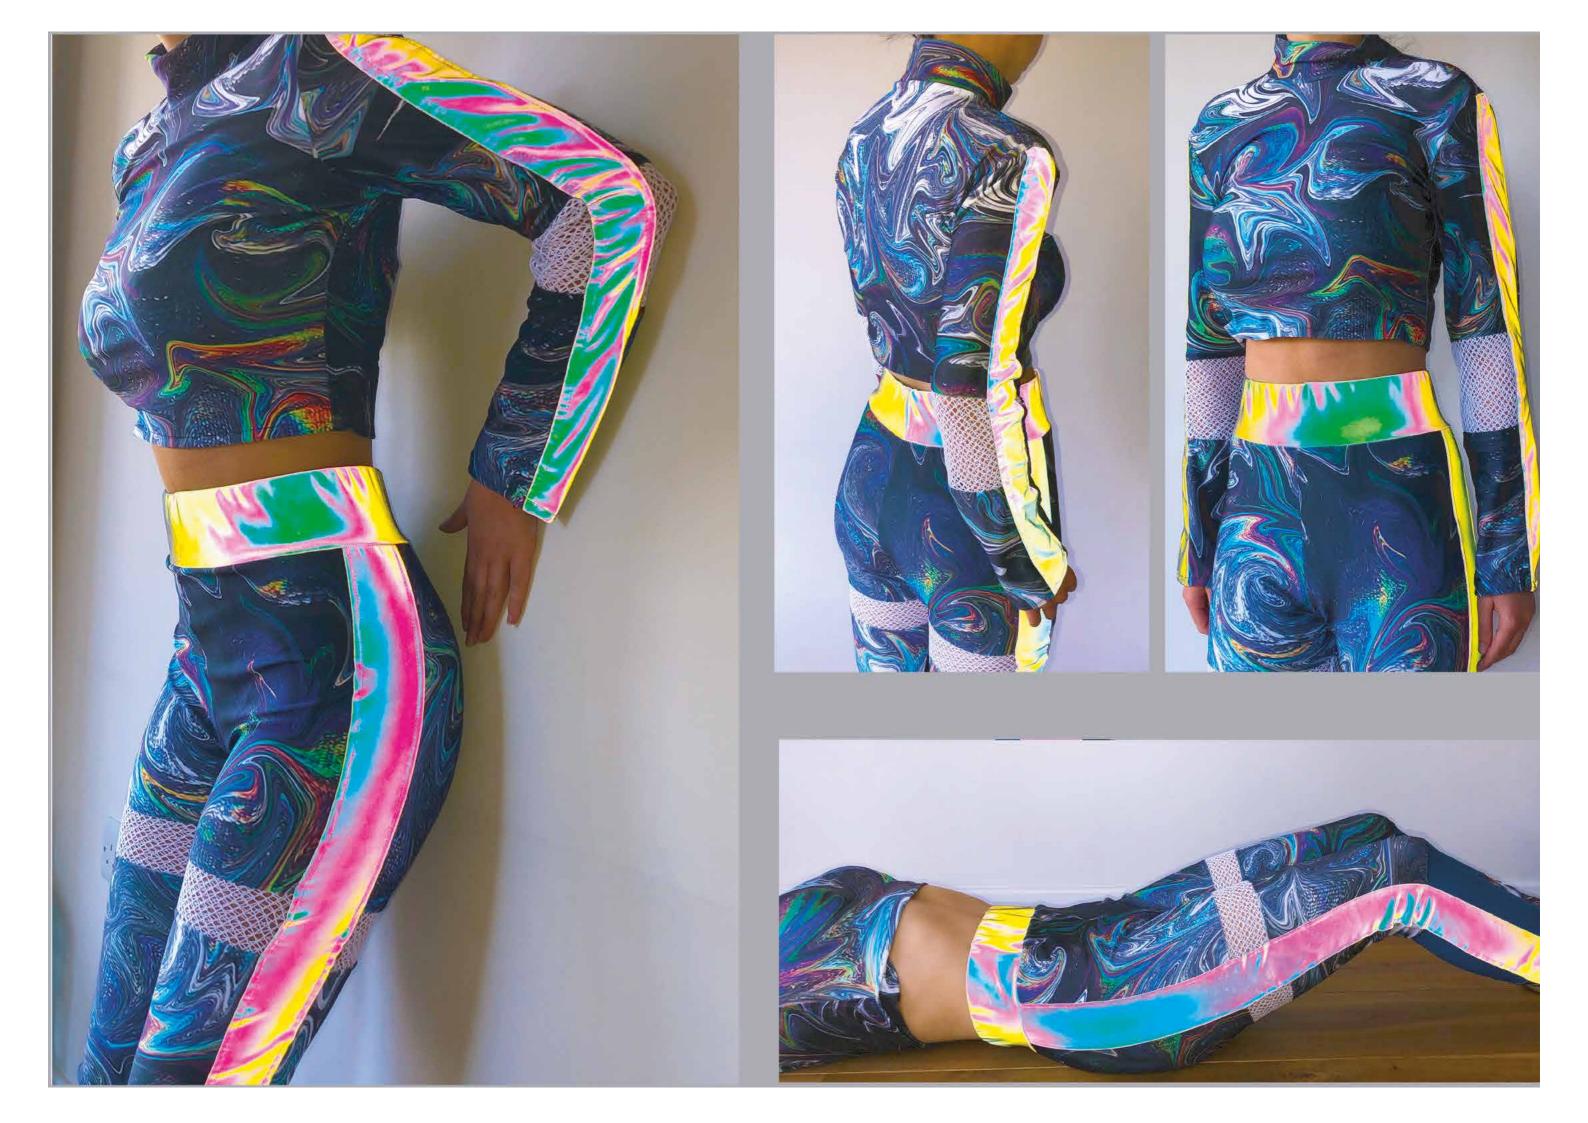

#### GRADUATE COLLECTION 'GLITCH' LAUREN NEAL

Illusion prints designed to represesnt the confusion of what is and is not real on social media

LINE UP