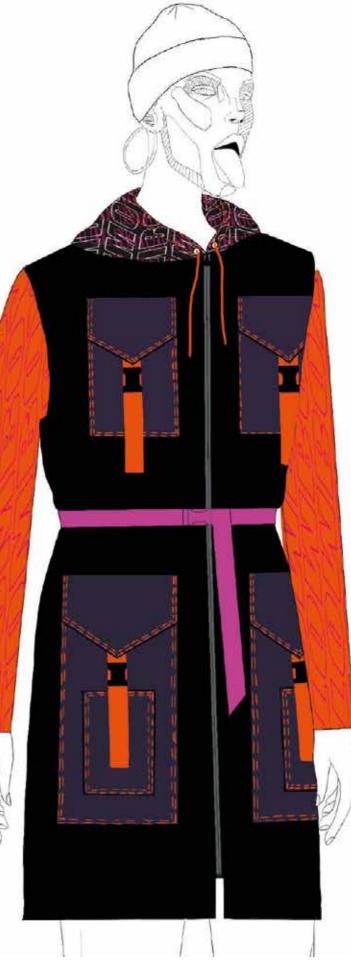

# ANIMAL INSTINCT CARA MORA

ANIMAL INSTINCT COLLECTION WAS DIRECTLY INSPIRED BY GRIME ARTISTS SKEPTA AND STORMZYS MISSION TO BRING AWARENESS TO THE KNIFE CRIME CRISIS IN BRITAIN. I WAS ALSO INSPIRED BY THE MOOD AND STYLE OF THE GRIME CULTURE. THIS STREET WEAR COLLECTION IS TO BRING AWARENESS TO THE KNIFE CRIME CRISIS IN BRITAIN BRITAIN. THE SILOUHETTES AND DETAILS ARE INSPIRED BY UTILITY WEAR AND PRACTICAL WEAR., USING FABRICS SUCH AS RIPSTOP, JERSEY AND WATERPROOFING, AS WELL AS COLOUR CHANGING PIGMENTS ON THE PRINTS. STREET WEAR IS PRO DOMINETLY MENSWEAR SO THIS COLLECTION HAS UNISEX PIECES WITH MULTIPLE AD JUSTABLE SECTIONS.

CARA MORA

#### CARA MORA