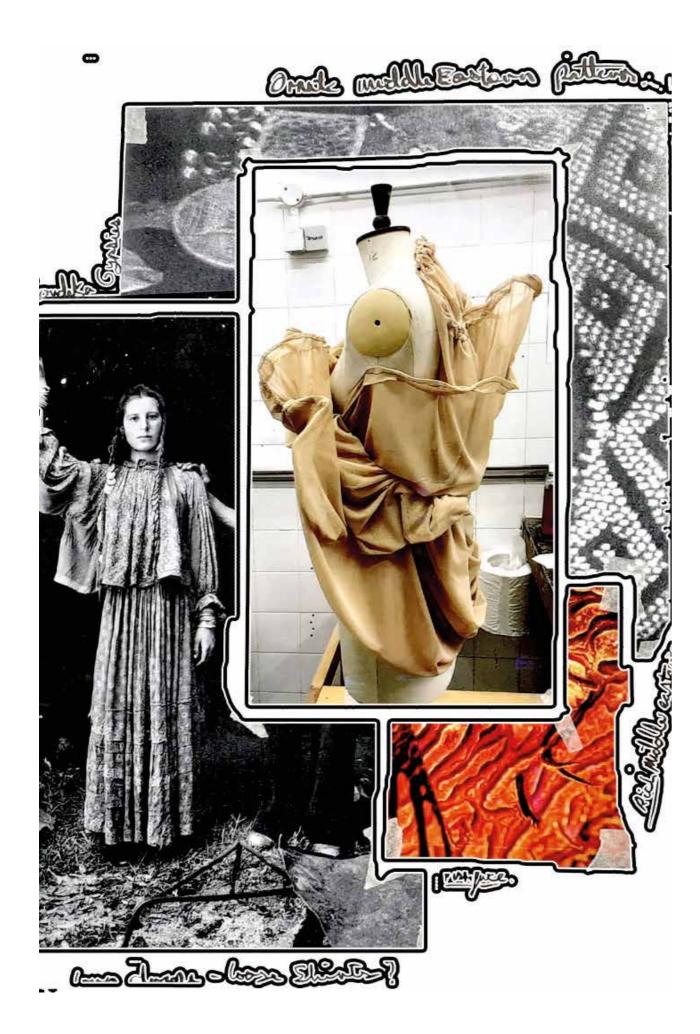

### **Teodora Turcu** @thedesignina

Balkanika - 1821-

A white the main governed traditional folk of wool or linen, Traditionally, of wool ord linen, men wear white d men, although transors, a blowse, d'although wide belts and overcoats, 2 or scients wide belts and overcoats, 2 or scients although vosts othe rich a or scients although vosts othe rich as although vosts othe rich also although vosts of a main albor also Wool is a main albor also when is a main albor also be spotted in some reconst.

SQUARES AND RECTANGLES SMOCKED TOGETHER TO CREATE EXAGGERATED VOLUMES