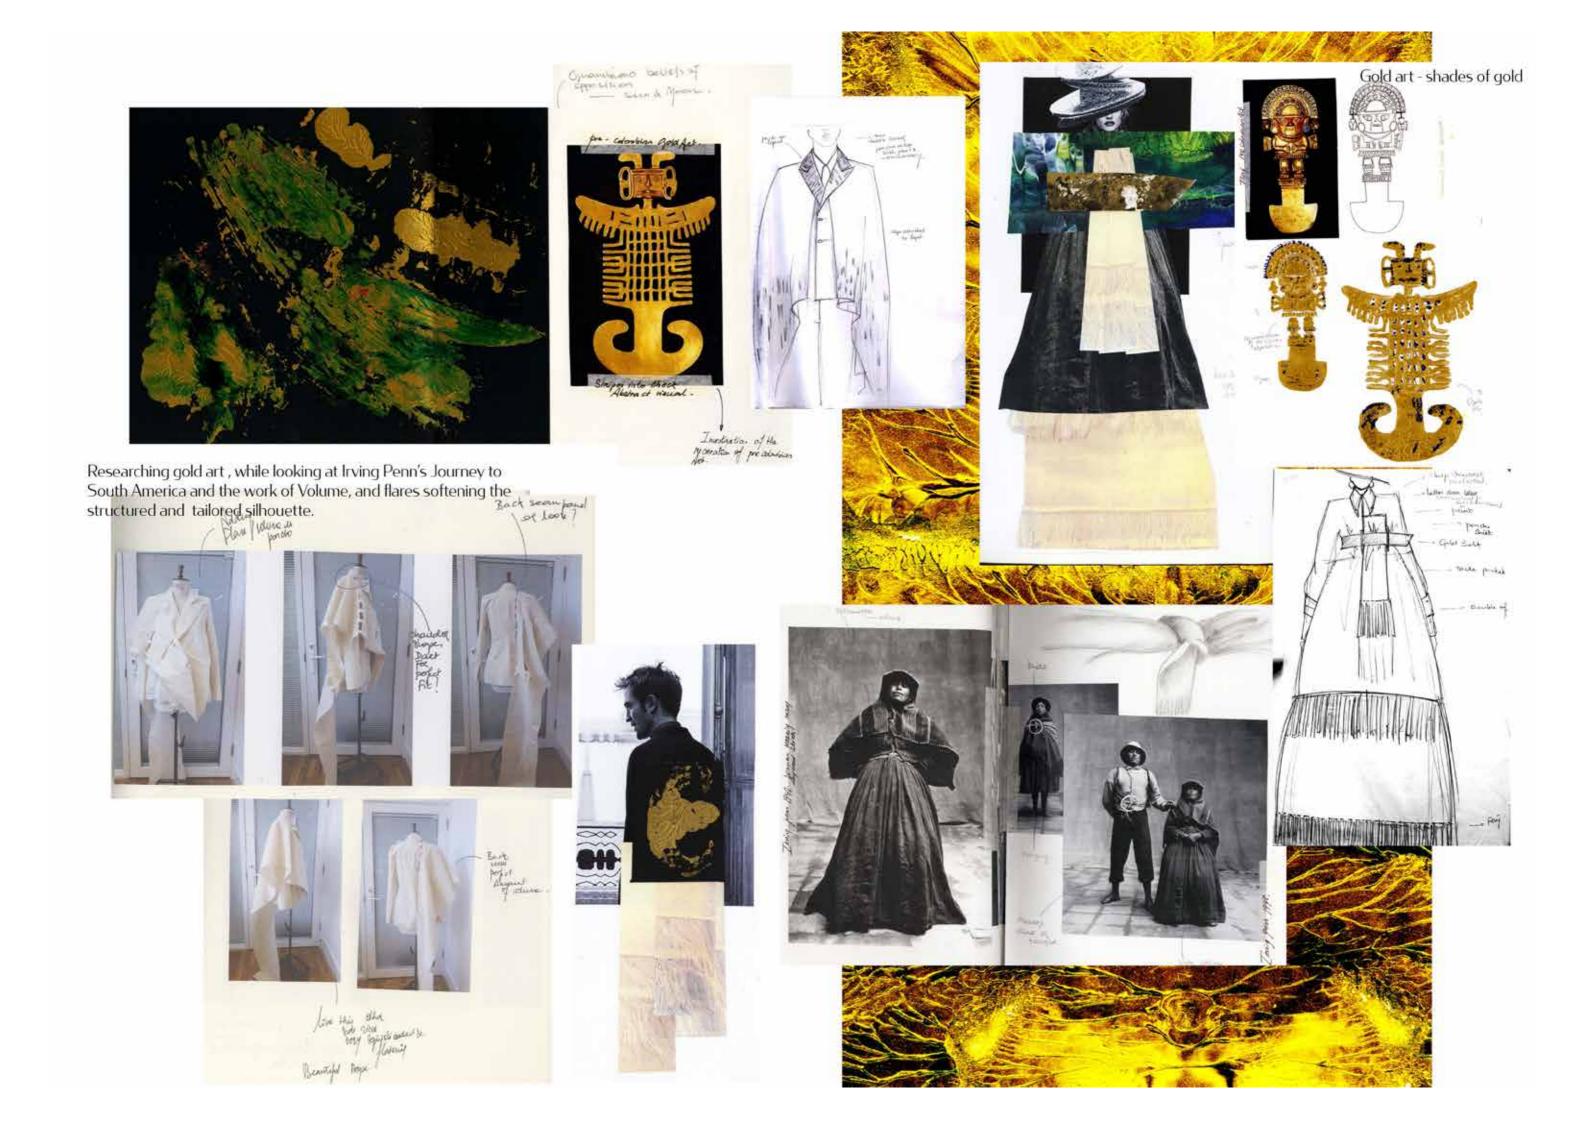

#### "WE WERE BORN FROM THE RIVERS FLOWING WITHIN **GOLDEN MOUNTAINS"**

FALL/WINTER 2020-21

'we were born from the rivers flowing within golden mountains' is inspired by my Colombian and Swiss cultural heritage mixed with influences of men's tailoring. This collection is about taking a journey through the Andean Mountains, exploring a new culture and meet the Guambianos, a tribe living in the Valle del Cauca. It inspired the feel of a hybrid silhouette, the believe of equality, equal to any gender, equal to nature. I come from a rare place, it is a different culture nourishing the roots of an atmospheric feel aspiring a journey, exploring a hidden environment. Flowing within my veins. it crosses mountains, rivers and forests to then shine through the rare open lines.

A voyage to find out, to go back but to be present- away,

Gua