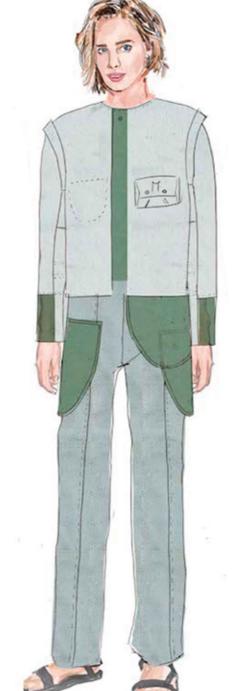

#### **Catherine Archer** @readyseteco

Mood

collection ethos

Ease, freedom, comfort

Tonal Tides Catherine J Archer

parents sailing the world in the 80's and 90's

Cradle-to-cradle thinking

Indigo flower and pomegranate Cochineal (insect): Madder (root): Weld (plant): skins: Turquoise variations Deep reds to light pinks Reddish/brown to peach Bright to dull yellow

March ....

Tonal Tidey Catherine J Archer

HITINGS - DOUTFIT 3 - 15. 02. 2020

Catherine J Archer collection: Tonal Tidez PAGE 1: Design Specification Style name: 'Sea breeze' jacket Outfit: 2/8 Garment: 1/3

Sketch date: 20/05/2020 Designer name: Catherine J Archer Manufacturer/Pattern Cutter: Catherine J Archer Name of Collection: Tonal Tides Season: Transeasonal (Launching Summer 2020) Sample Size: Size S/M

Tonal Tides Catherine J Archer