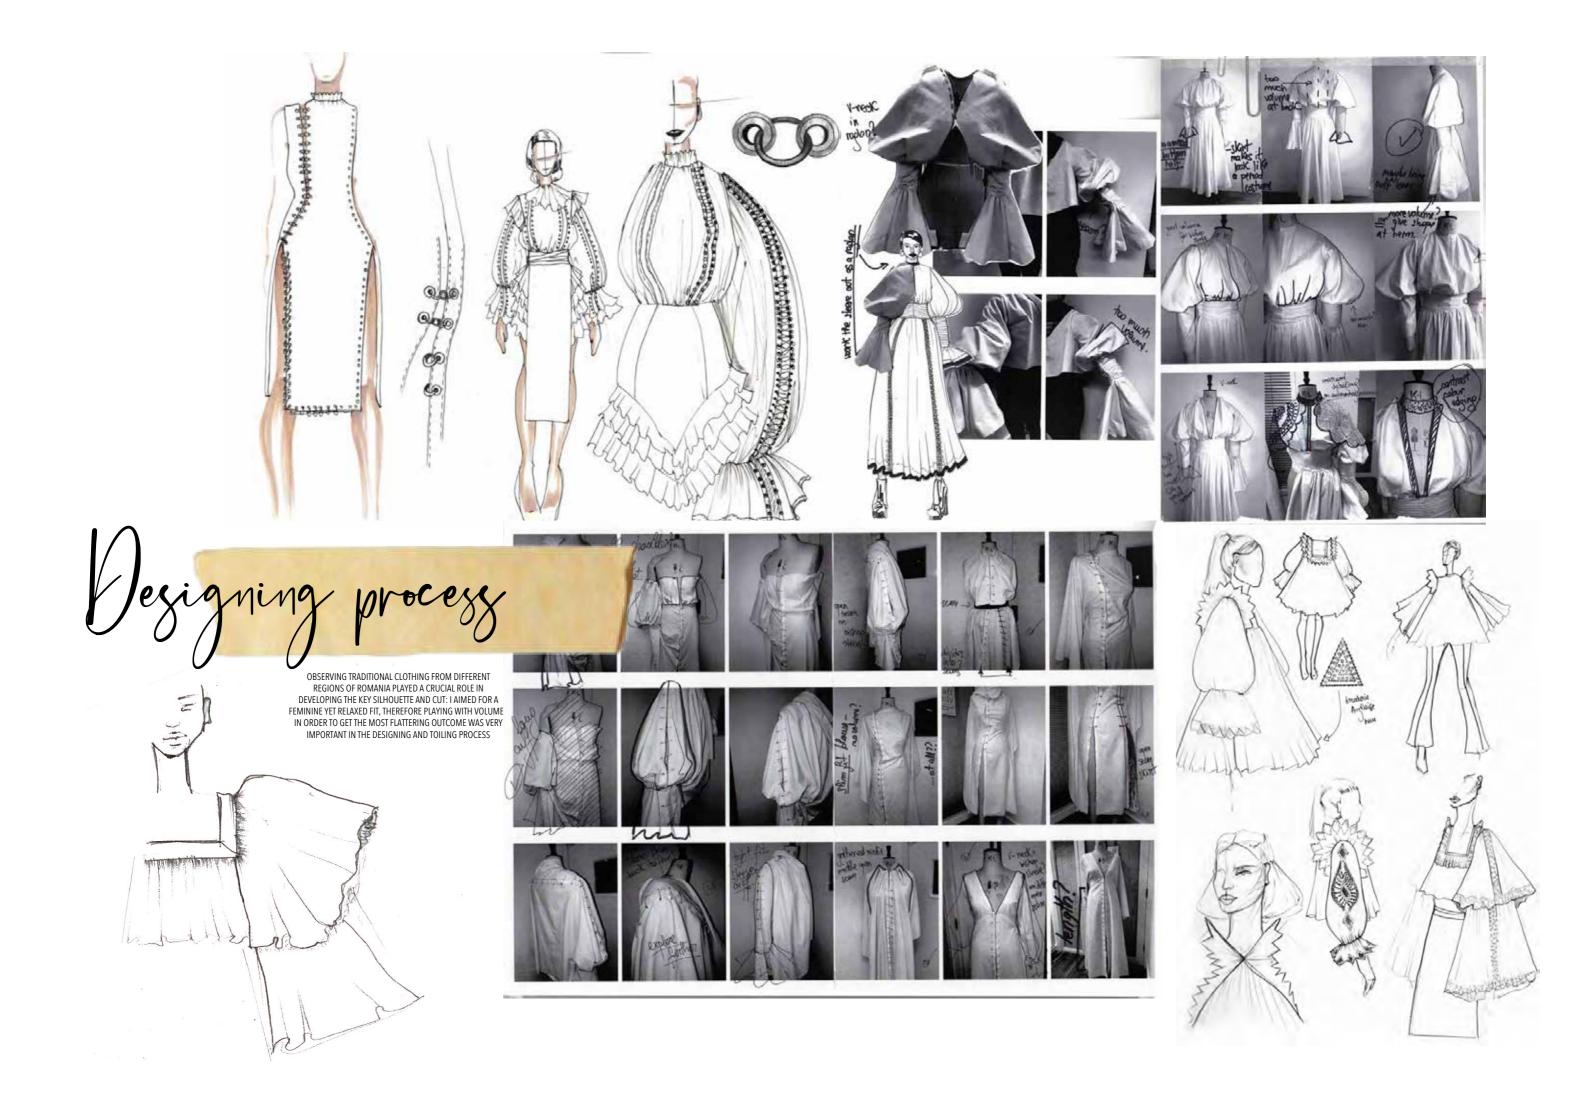

### **Teodora Turcu** @thedesignina

Balkanika - 1821-

A white the main governed traditional folk of wool or linen, Traditionally, of wool ord linen, men wear white d men, although transors, a blowse, d'although wide belts and overcoats, 2 or scients wide belts and overcoats, 2 or scients although vosts othe rich a or scients although vosts othe rich as although vosts othe rich also although vosts of a main albor also Wool is a main albor also when is a main albor also be spotted in some reconst.