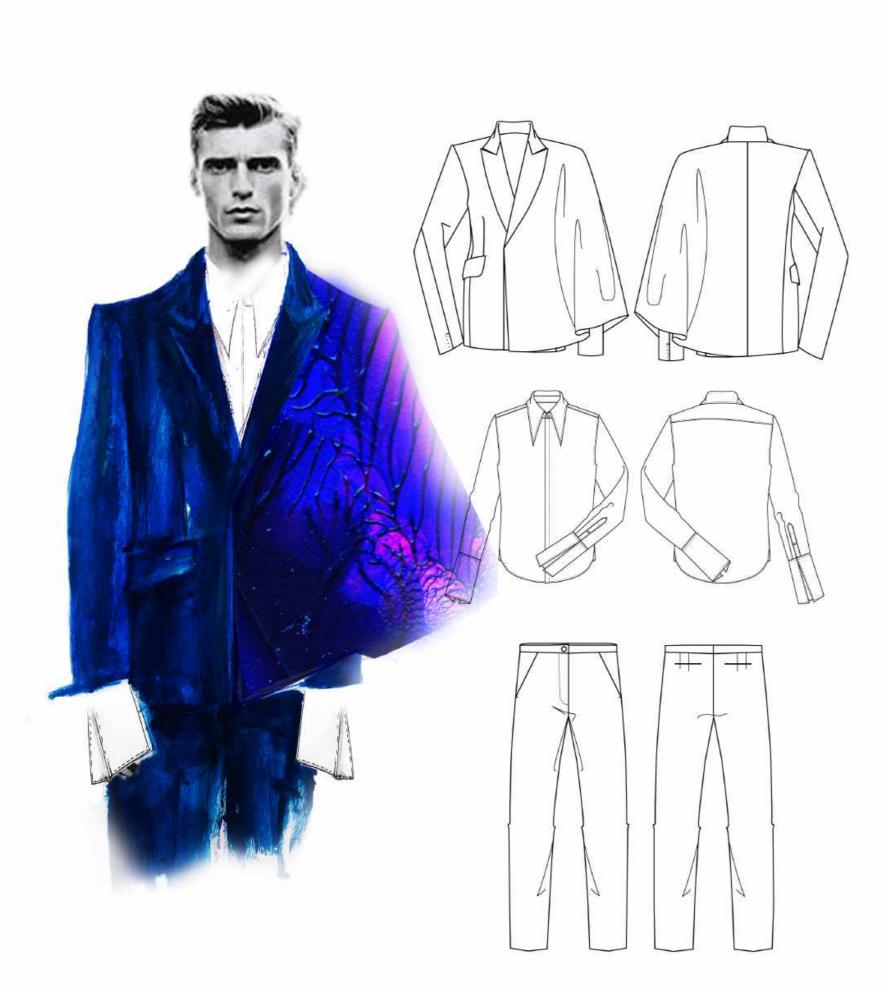

#### "WE WERE BORN FROM THE RIVERS FLOWING WITHIN **GOLDEN MOUNTAINS"**

FALL/WINTER 2020-21

'we were born from the rivers flowing within golden mountains' is inspired by my Colombian and Swiss cultural heritage mixed with influences of men's tailoring. This collection is about taking a journey through the Andean Mountains, exploring a new culture and meet the Guambianos, a tribe living in the Valle del Cauca. It inspired the feel of a hybrid silhouette, the believe of equality, equal to any gender, equal to nature. I come from a rare place, it is a different culture nourishing the roots of an atmospheric feel aspiring a journey, exploring a hidden environment. Flowing within my veins. it crosses mountains, rivers and forests to then shine through the rare open lines.

A voyage to find out, to go back but to be present- away,

Gua