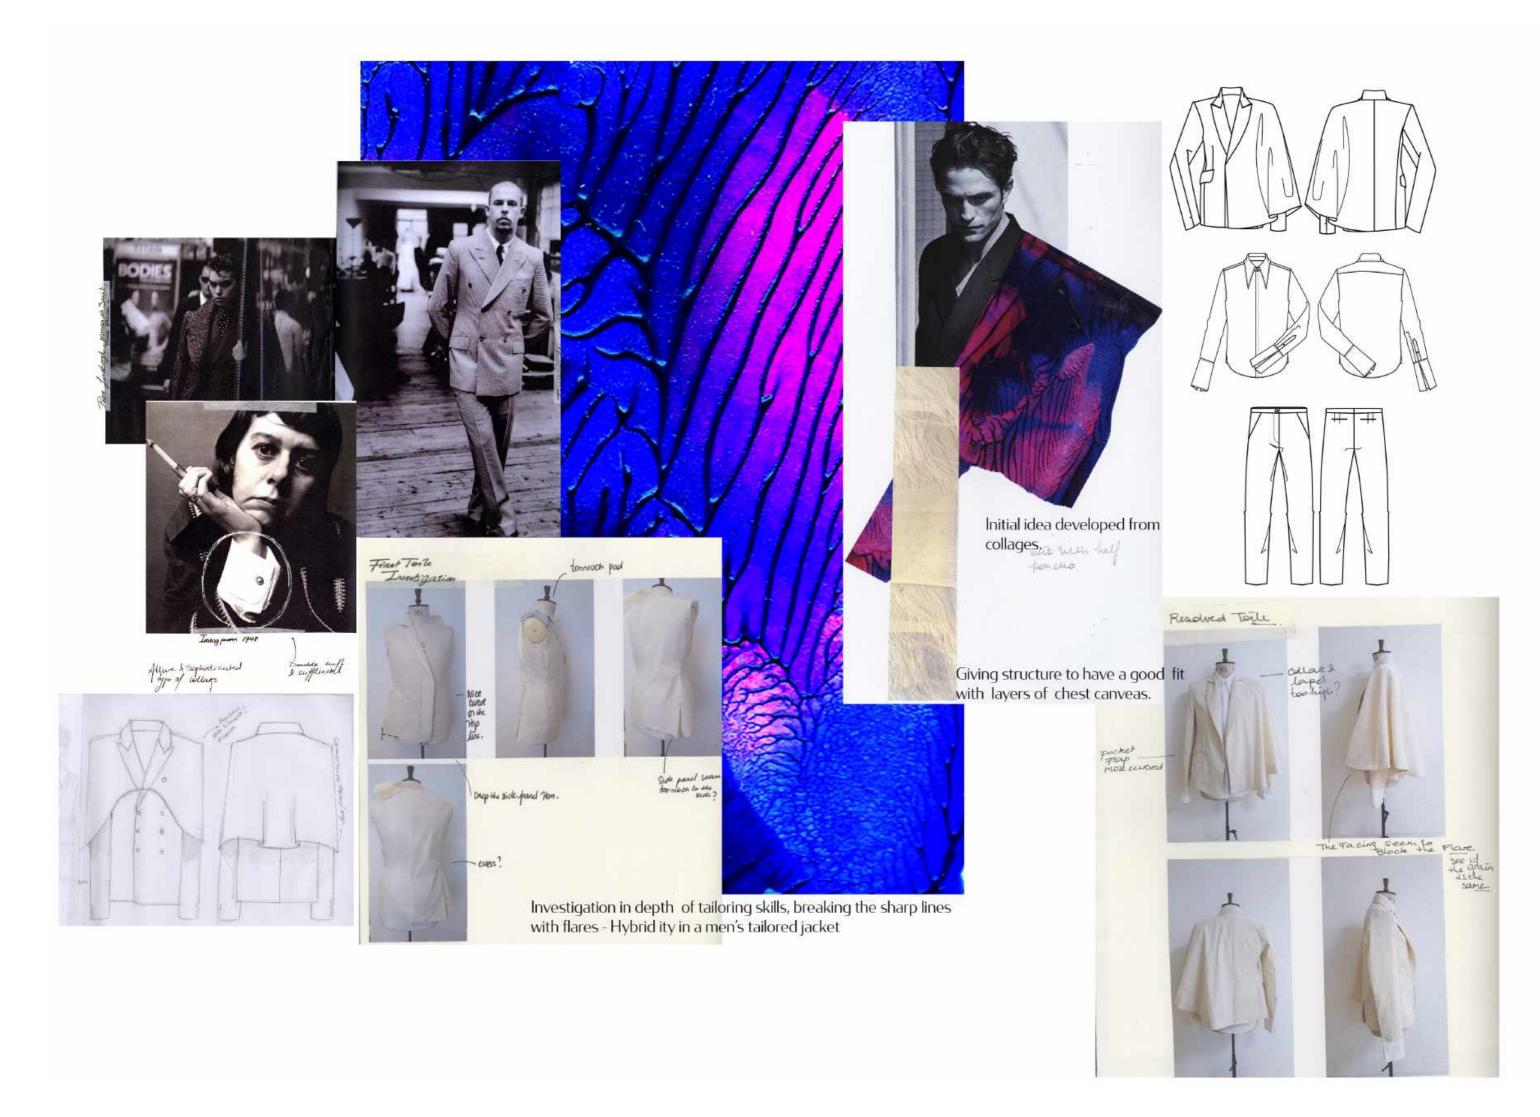

#### "WE WERE BORN FROM THE RIVERS FLOWING WITHIN **GOLDEN MOUNTAINS"**

FALL/WINTER 2020-21

'we were born from the rivers flowing within golden mountains' is inspired by my Colombian and Swiss cultural heritage mixed with influences of men's tailoring. This collection is about taking a journey through the Andean Mountains, exploring a new culture and meet the Guambianos, a tribe living in the Valle del Cauca. It inspired the feel of a hybrid silhouette, the believe of equality, equal to any gender, equal to nature. I come from a rare place, it is a different culture nourishing the roots of an atmospheric feel aspiring a journey, exploring a hidden environment. Flowing within my veins. it crosses mountains, rivers and forests to then shine through the rare open lines.

A voyage to find out, to go back but to be present- away,

Gua