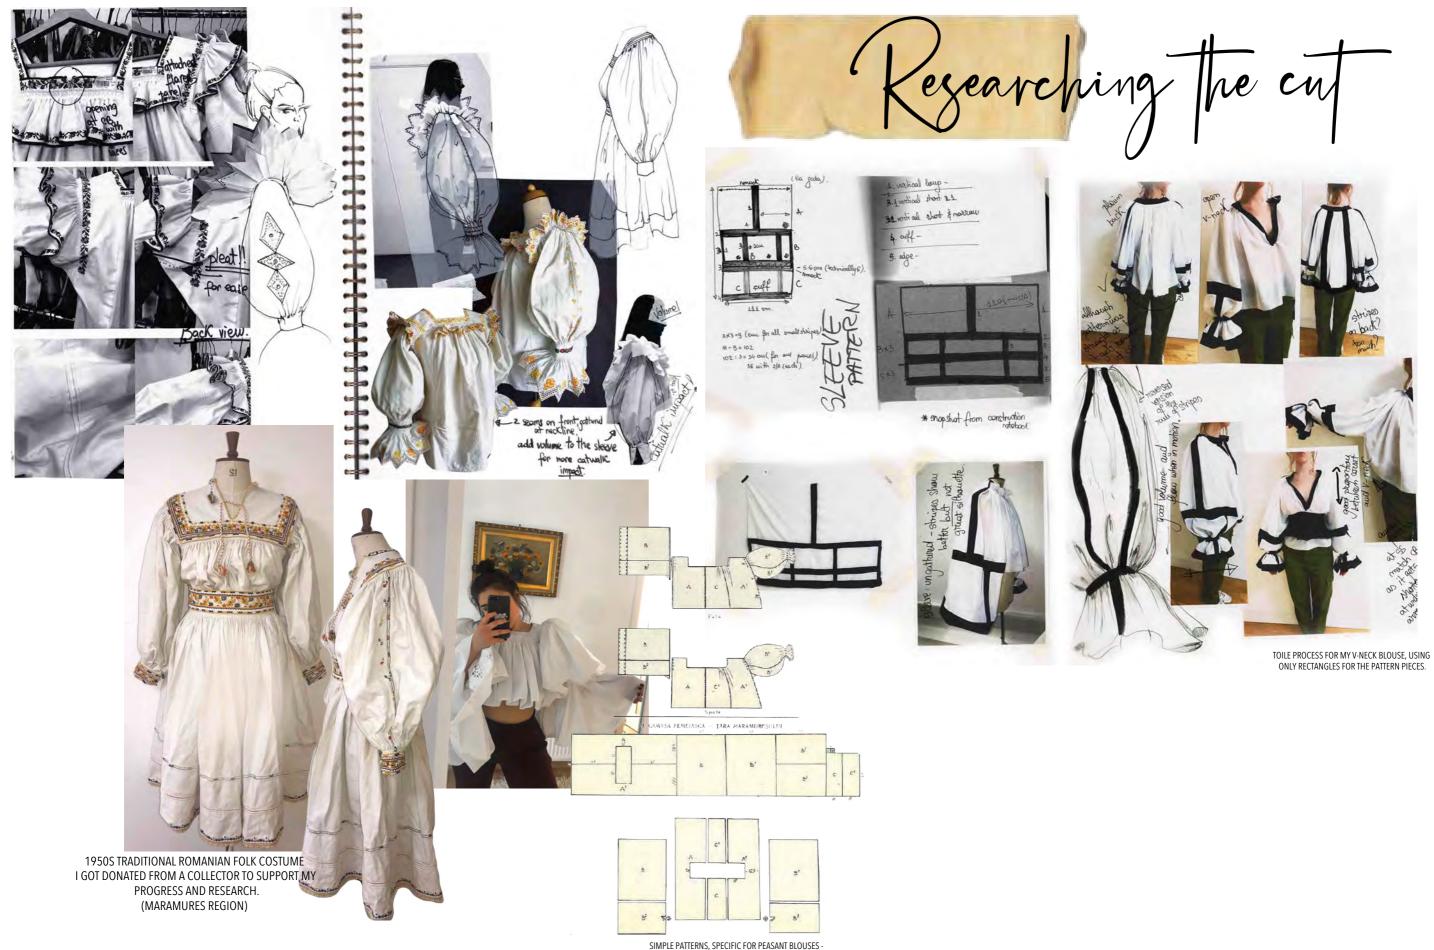

### **Teodora Turcu** @thedesignina

Balkanika - 1821-

A white the main governed traditional folk of wool or linen, Traditionally, of wool ord linen, men wear white d men, although transors, a blowse, d'although wide belts and overcoats, 2 or scients wide belts and overcoats, 2 or scients although vosts othe rich a or scients although vosts othe rich as although vosts othe rich also although vosts of a main albor also Wool is a main albor also when is a main albor also be spotted in some reconst.

SQUARES AND RECTANGLES SMOCKED TOGETHER TO CREATE EXAGGERATED VOLUMES