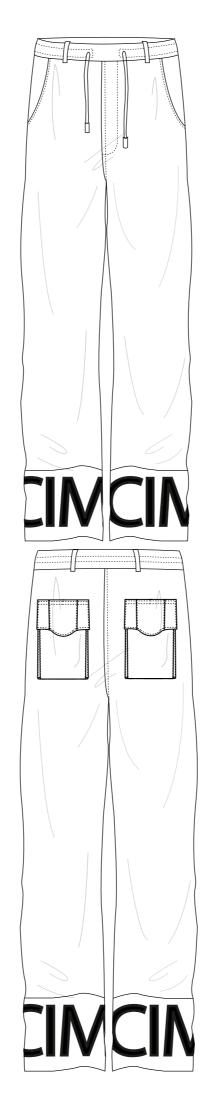

# ANIMAL INSTINCT CARA MORA

ANIMAL INSTINCT COLLECTION WAS DIRECTLY INSPIRED BY GRIME ARTISTS SKEPTA AND STORMZYS MISSION TO BRING AWARENESS TO THE KNIFE CRIME CRISIS IN BRITAIN. I WAS ALSO INSPIRED BY THE MOOD AND STYLE OF THE GRIME CULTURE. THIS STREET WEAR COLLECTION IS TO BRING AWARENESS TO THE KNIFE CRIME CRISIS IN BRITAIN BRITAIN. THE SILOUHETTES AND DETAILS ARE INSPIRED BY UTILITY WEAR AND PRACTICAL WEAR., USING FABRICS SUCH AS RIPSTOP, JERSEY AND WATERPROOFING, AS WELL AS COLOUR CHANGING PIGMENTS ON THE PRINTS. STREET WEAR IS PRO DOMINETLY MENSWEAR SO THIS COLLECTION HAS UNISEX PIECES WITH MULTIPLE AD JUSTABLE SECTIONS.

CARA MORA

#### CARA MORA