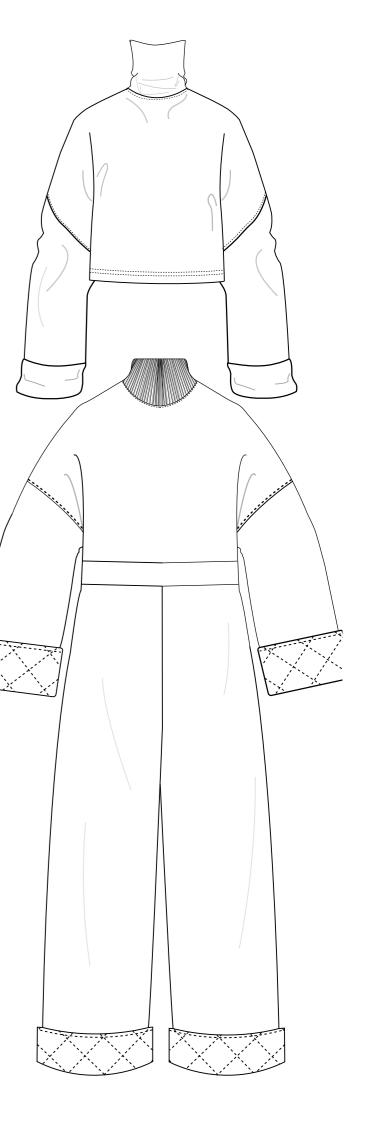

### **Cara Mora** @caramoraa

# ANIMAL INSTINCT CARA MORA

ANIMAL INSTINCT COLLECTION WAS DIRECTLY INSPIRED BY GRIME ARTISTS SKEPTA AND STORMZYS MISSION TO BRING AWARENESS TO THE KNIFE CRIME CRISIS IN BRITAIN. I WAS ALSO INSPIRED BY THE MOOD AND STYLE OF THE GRIME CULTURE. THIS STREET WEAR COLLECTION IS TO BRING AWARENESS TO THE KNIFE CRIME CRISIS IN BRITAIN BRITAIN. THE SILOUHETTES AND DETAILS ARE INSPIRED BY UTILITY WEAR AND PRACTICAL WEAR., USING FABRICS SUCH AS RIPSTOP, JERSEY AND WATERPROOFING, AS WELL AS COLOUR CHANGING PIGMENTS ON THE PRINTS. STREET WEAR IS PRO DOMINETLY MENSWEAR SO THIS COLLECTION HAS UNISEX PIECES WITH MULTIPLE AD JUSTABLE SECTIONS.

CARA MORA

#### CARA MORA