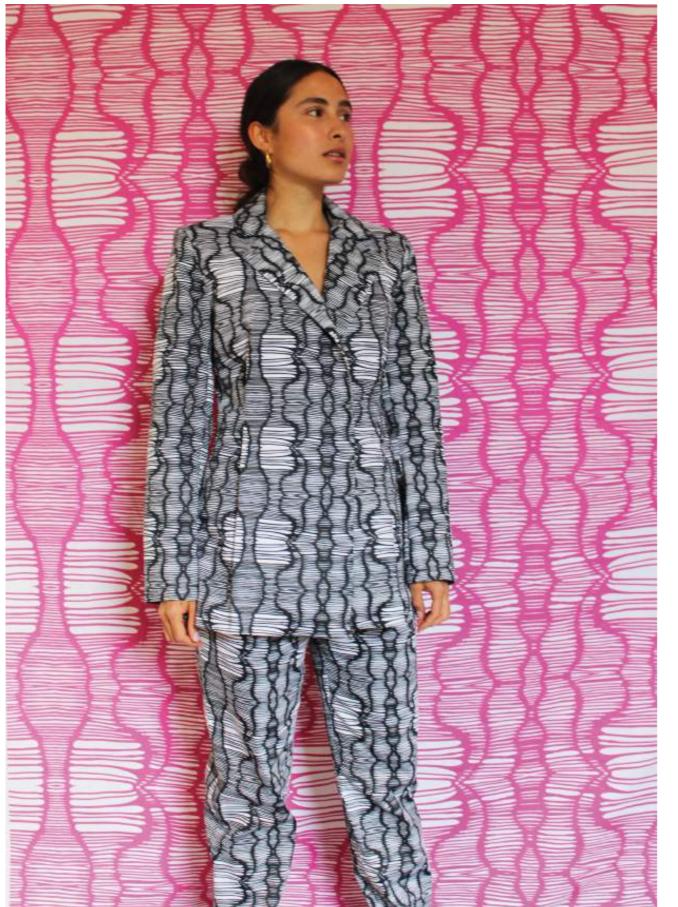

## CHARLOTTE HARTNELL

Fabrics of the Collection.

Look 3 - Printed Suit

Outfit 3 Blazer here is styled with the roll neck and trousers of outfit 6.