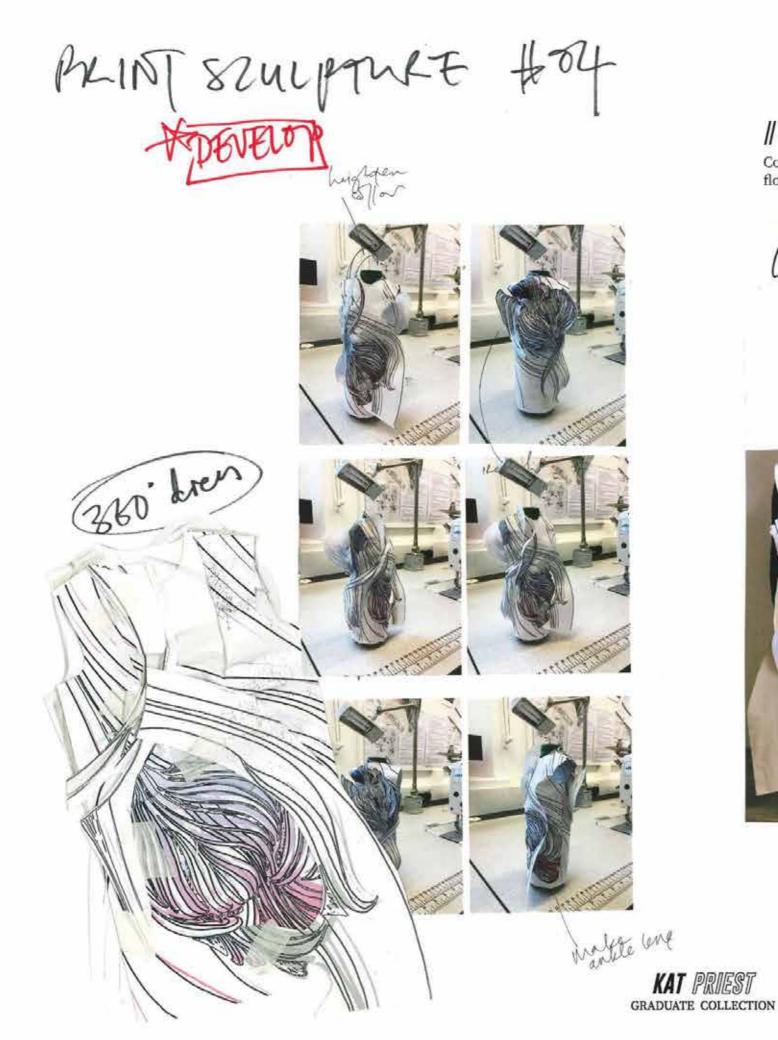

### **Kat Priest** @kat.priest

modboard opticistantin hundred sizing (C) IALL VAN HELPEN RENAISSANCE AKTEMUSIA GENTIL k ligital world k ligital world Hyper-reality/ Hyper-reality/ Fisfortion - Finid/Biomorphic forms FLUID

KAT PRIEST graduate collection

ARMOUR

#### || PAPER MAQUETTE 30 PRINT ||

3

Combining 2D print with 3D cuttings to generate a flow between the two dimensions.

linenp