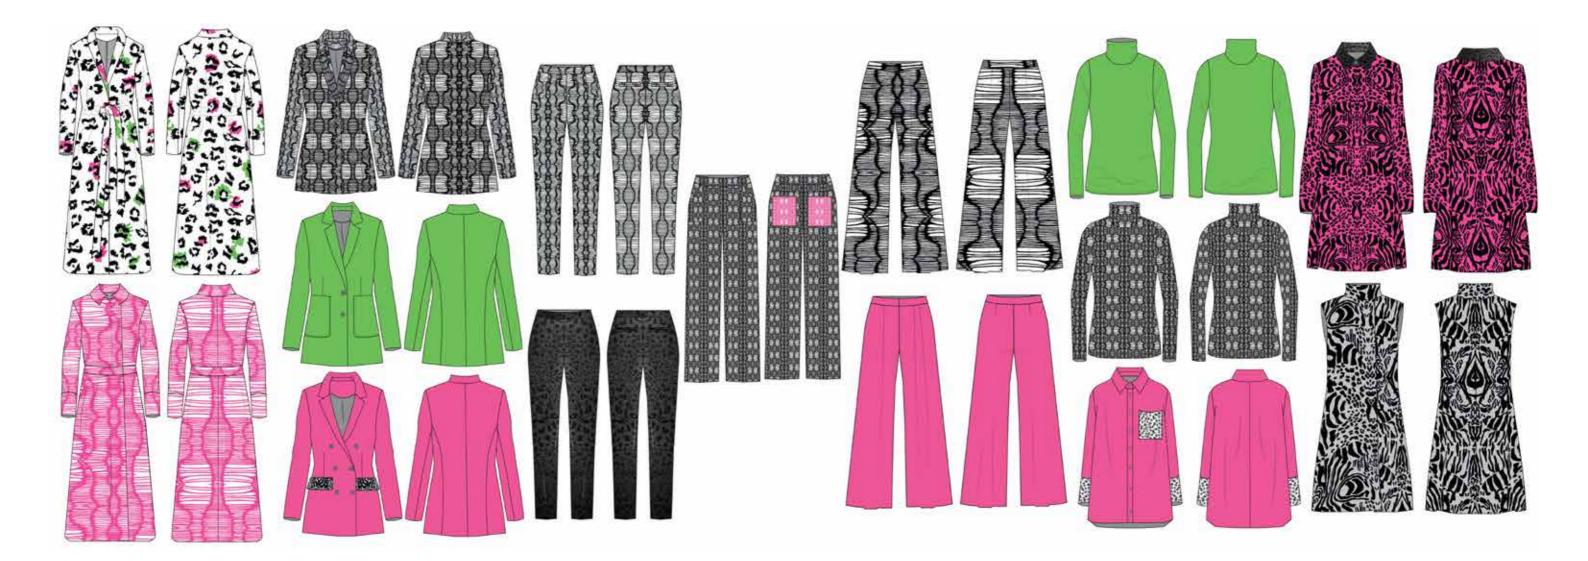

## CHARLOTTE HARTNELL

Fabrics of the Collection.

Look 3 - Printed Suit

Outfit 3 Blazer here is styled with the roll neck and trousers of outfit 6.