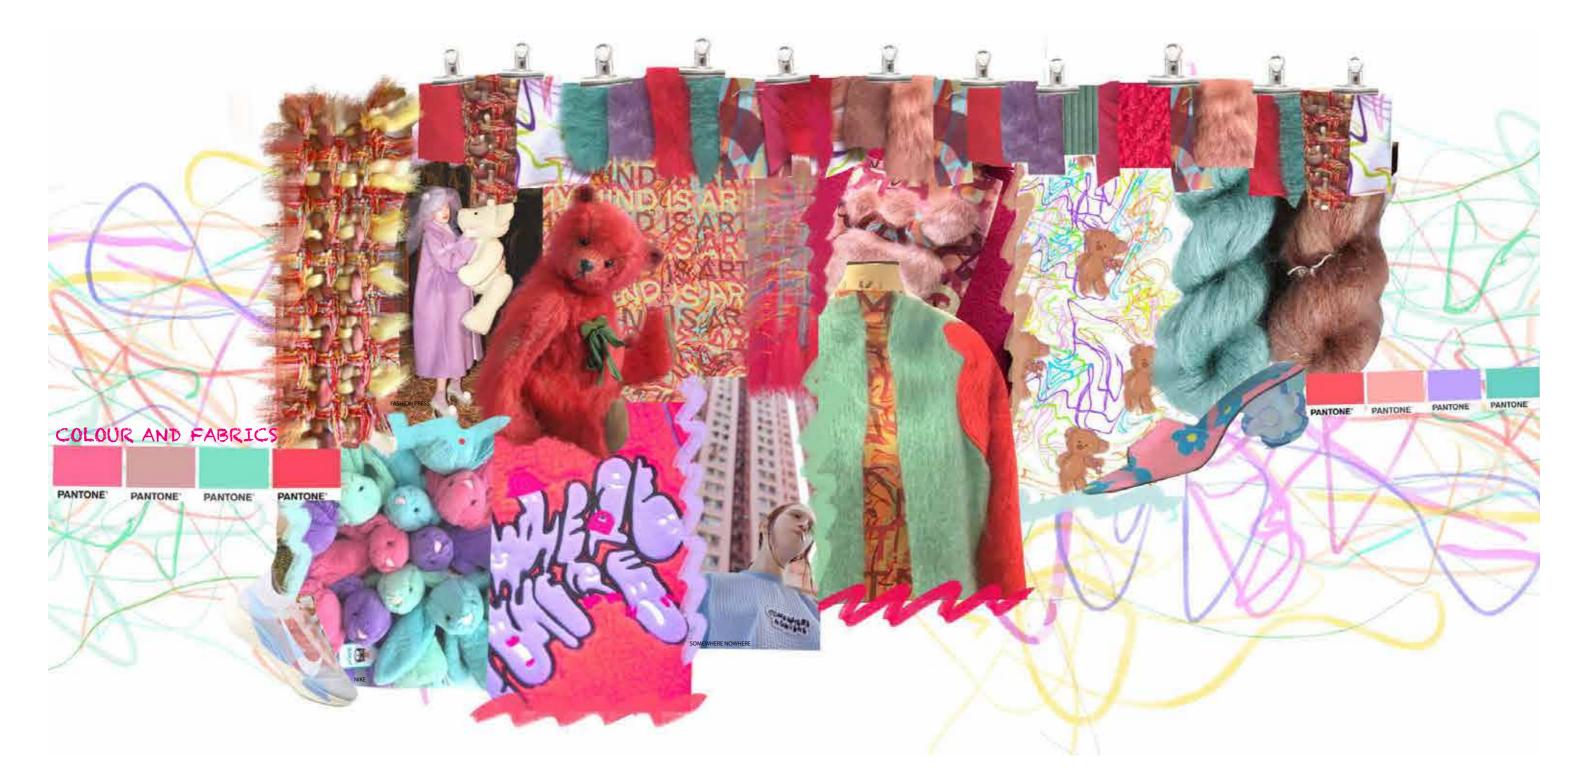

### CARA MORA

**Emily Ganderton** @emilygandertondesign

## MY MIND IS ART

MY MIND IS ART - AN A/W 21 WOMENSWEAR COLLECTION INSPIRED BY HOW MY BROTHER'S MIND WORKS DUE TO HIS AUTISM. FOR THE 'FUN, QWERKY, PLAYFUL AND YOUNG AT HEART WOMEN'.

EMILY GANDERTON

**Clement Rye** @clementryedesign