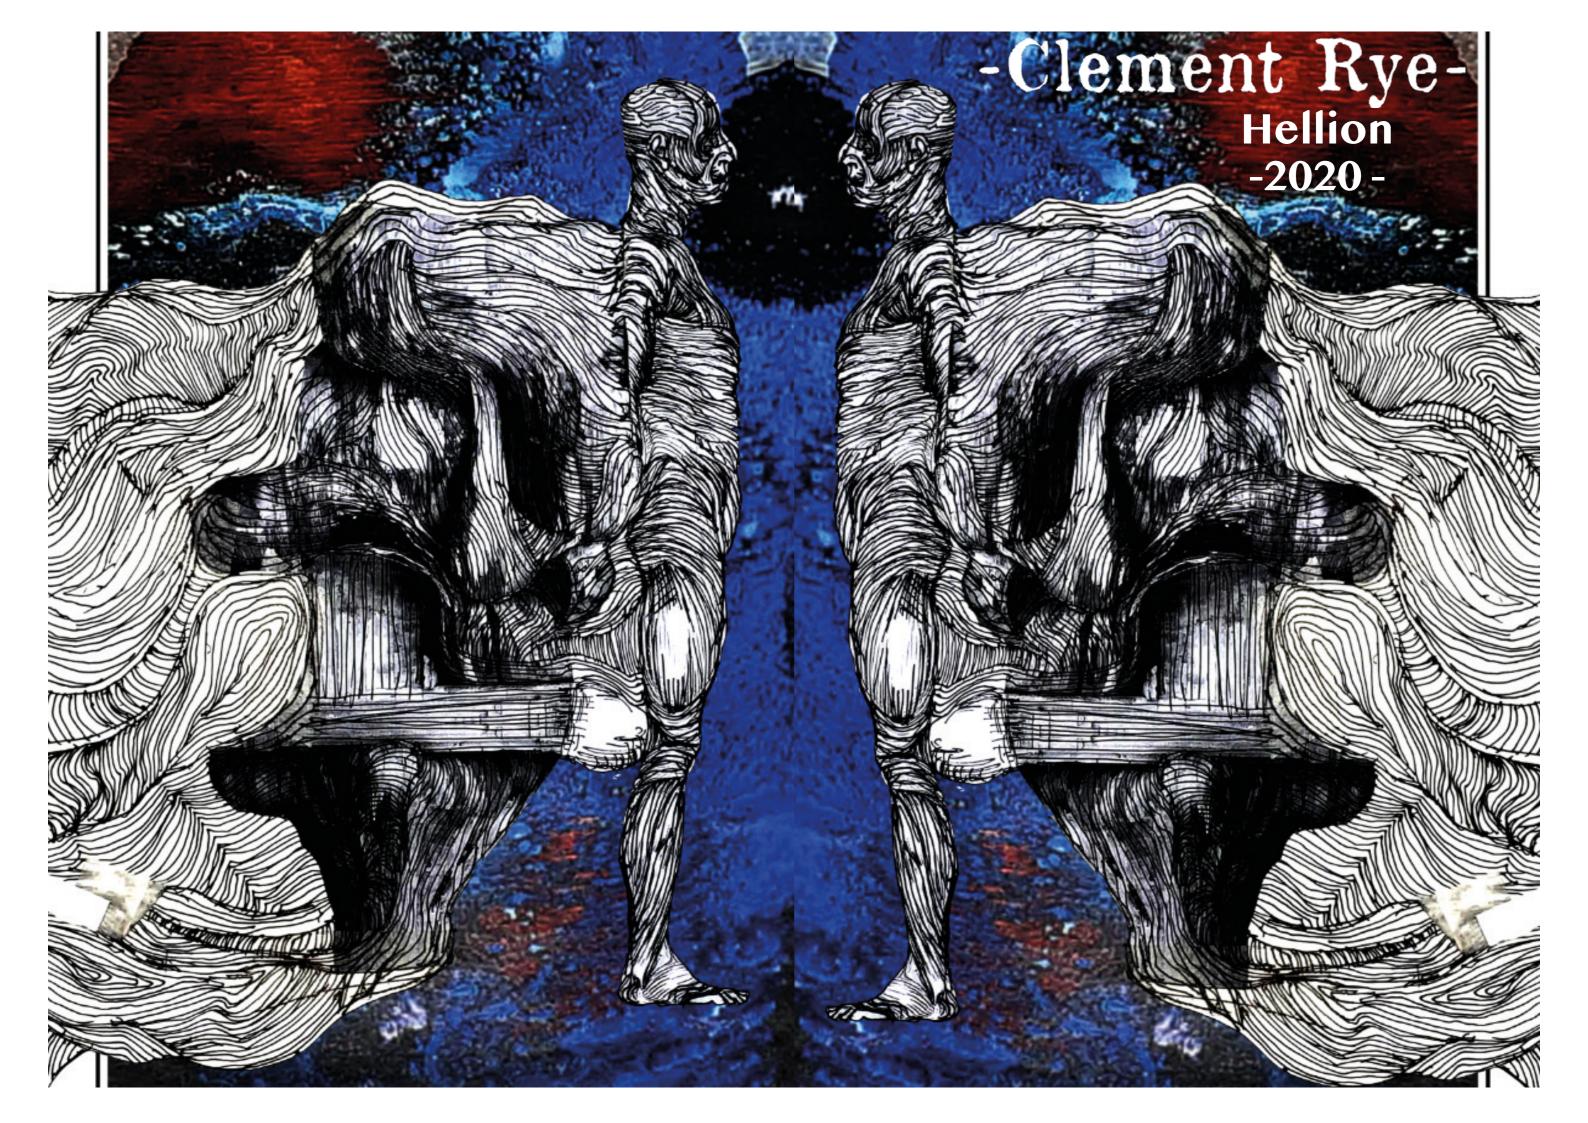

#### -HELLION-

Mollie Sweetsur @molliesweetsur\_designs

A/W Womens Streetwear collection, investigating what is a Tomboy? Growing up with a twin brother I've always been referred to as a Tomboy due to what I wore and what I liked. I often heard the words "she's not a girly girl." I wanted to explore this idea of what we regard as a Tomboy by reflecting on my own experience and create what I see as the modern Tomboy today.