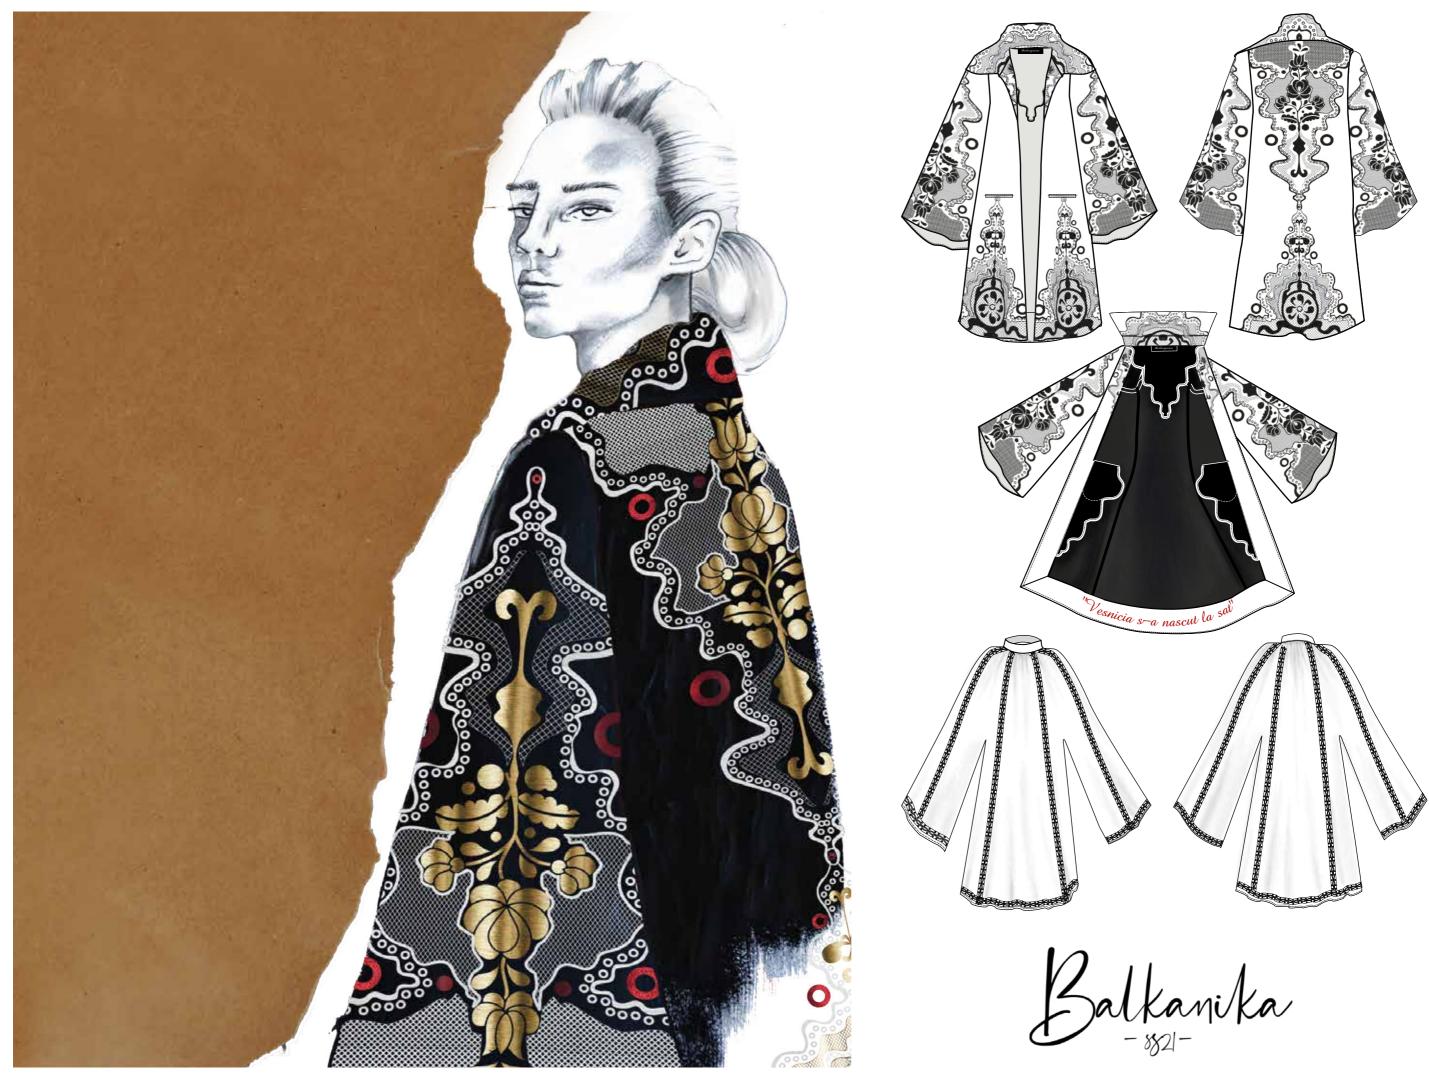

### **Teodora Turcu** @thedesignina

Balkanika - 1821-

A white the main governed traditional folk of wool or linen, Traditionally, of wool ord linen, men wear white d men, although transors, a blowse, d'although wide belts and overcoats, 2 or scients wide belts and overcoats, 2 or scients although vosts othe rich a or scients although vosts othe rich as although vosts othe rich also although vosts of a main albor also Wool is a main albor also when is a main albor also be spotted in some reconst.