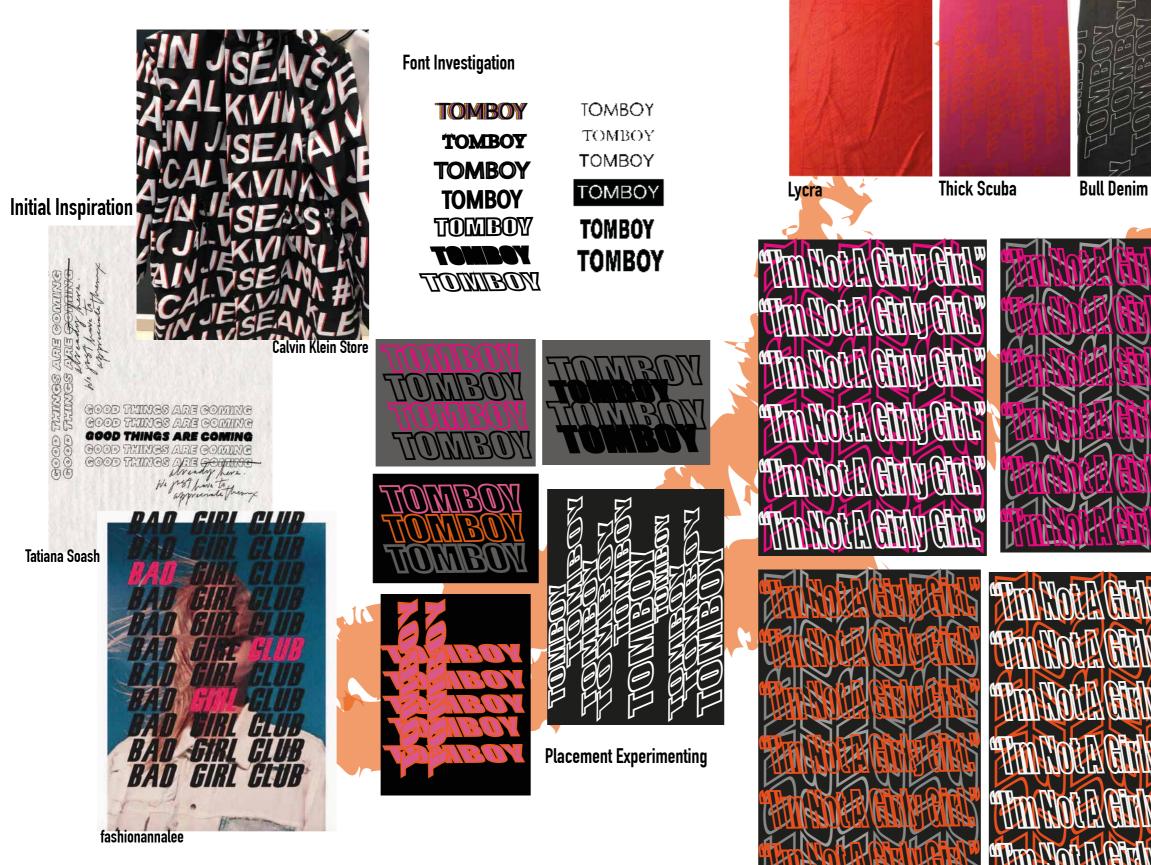

#### -HELLION-

Mollie Sweetsur @molliesweetsur\_designs

A/W Womens Streetwear collection, investigating what is a Tomboy? Growing up with a twin brother I've always been referred to as a Tomboy due to what I wore and what I liked. I often heard the words "she's not a girly girl." I wanted to explore this idea of what we regard as a Tomboy by reflecting on my own experience and create what I see as the modern Tomboy today.

#### **PRINT DEVELOPMENT**

**Colourway Investigation** 

**Sample Base Fabrics** 

¥8=

in nin nin nin nin sie

PVU pockets hanging off neoprene top section, with topstitch and

Mollie Sweetsur