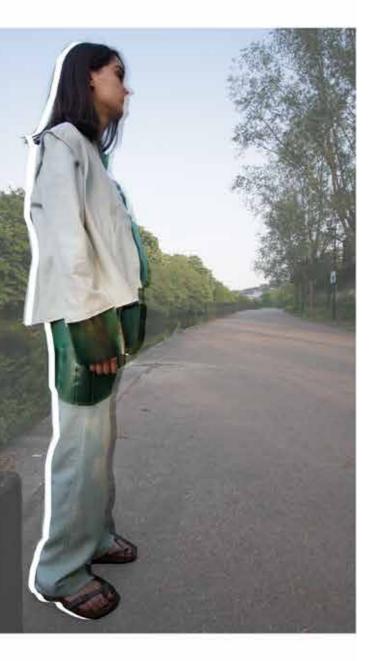

#### **Catherine Archer** @readyseteco

Mood

collection ethos

Ease, freedom, comfort

Tonal Tides Catherine J Archer

parents sailing the world in the 80's and 90's

Cradle-to-cradle thinking

Indigo flower and pomegranate Cochineal (insect): Madder (root): Weld (plant): skins: Turquoise variations Deep reds to light pinks Reddish/brown to peach Bright to dull yellow

Layplans developed for each fabric type with scanned in patterns in order to work out dye amounts per colour

stirring and lifting often to avoid inconsistencies

Dyeing by colour, routine: 1. pre-wetting (soaking) all fabric 2. dyeing each piece separately for 20~25 mins 3. rinsing excess dye out 4. hang drying