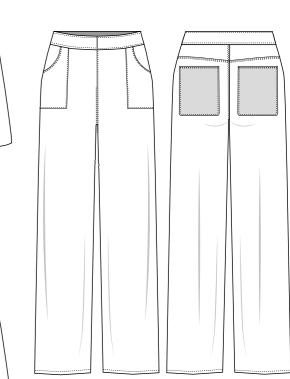

### ACCESSORIES/ STYLING

## **OUTFIT 1 BOMBER – DETAILS**

high neck sleeve with