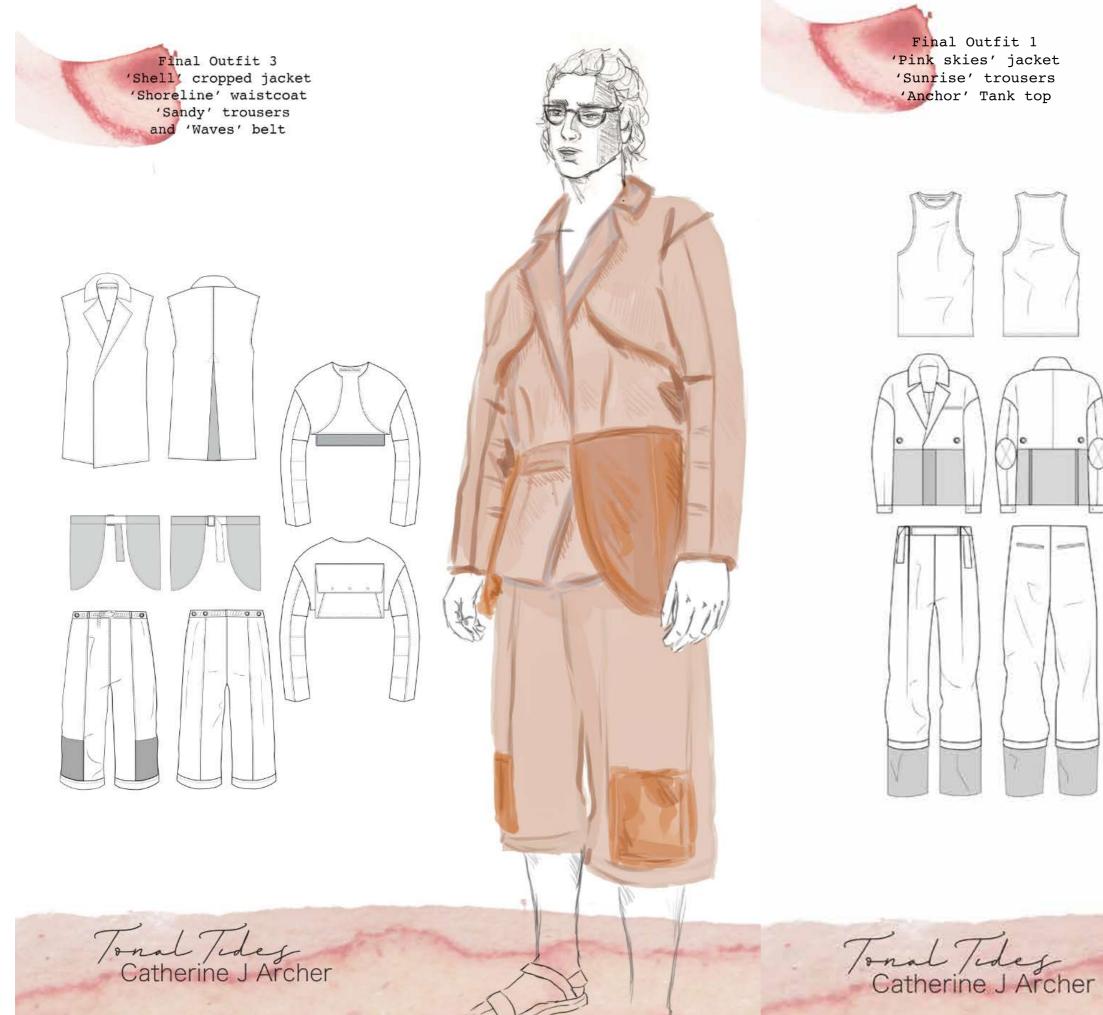

#### **Catherine Archer** @readyseteco

Mood

collection ethos

Ease, freedom, comfort

Tonal Tides Catherine J Archer

parents sailing the world in the 80's and 90's

Cradle-to-cradle thinking

Indigo flower and pomegranate Cochineal (insect): Madder (root): Weld (plant): skins: Turquoise variations Deep reds to light pinks Reddish/brown to peach Bright to dull yellow

March ....

Tonal Tidey Catherine J Archer

HITINGS - DOUTFIT 3 - 15. 02. 2020

Catherine J Archer collection: Tonal Tidez PAGE 1: Design Specification Style name: 'Sea breeze' jacket Outfit: 2/8 Garment: 1/3

Sketch date: 20/05/2020 Designer name: Catherine J Archer Manufacturer/Pattern Cutter: Catherine J Archer Name of Collection: Tonal Tides Season: Transeasonal (Launching Summer 2020) Sample Size: Size S/M