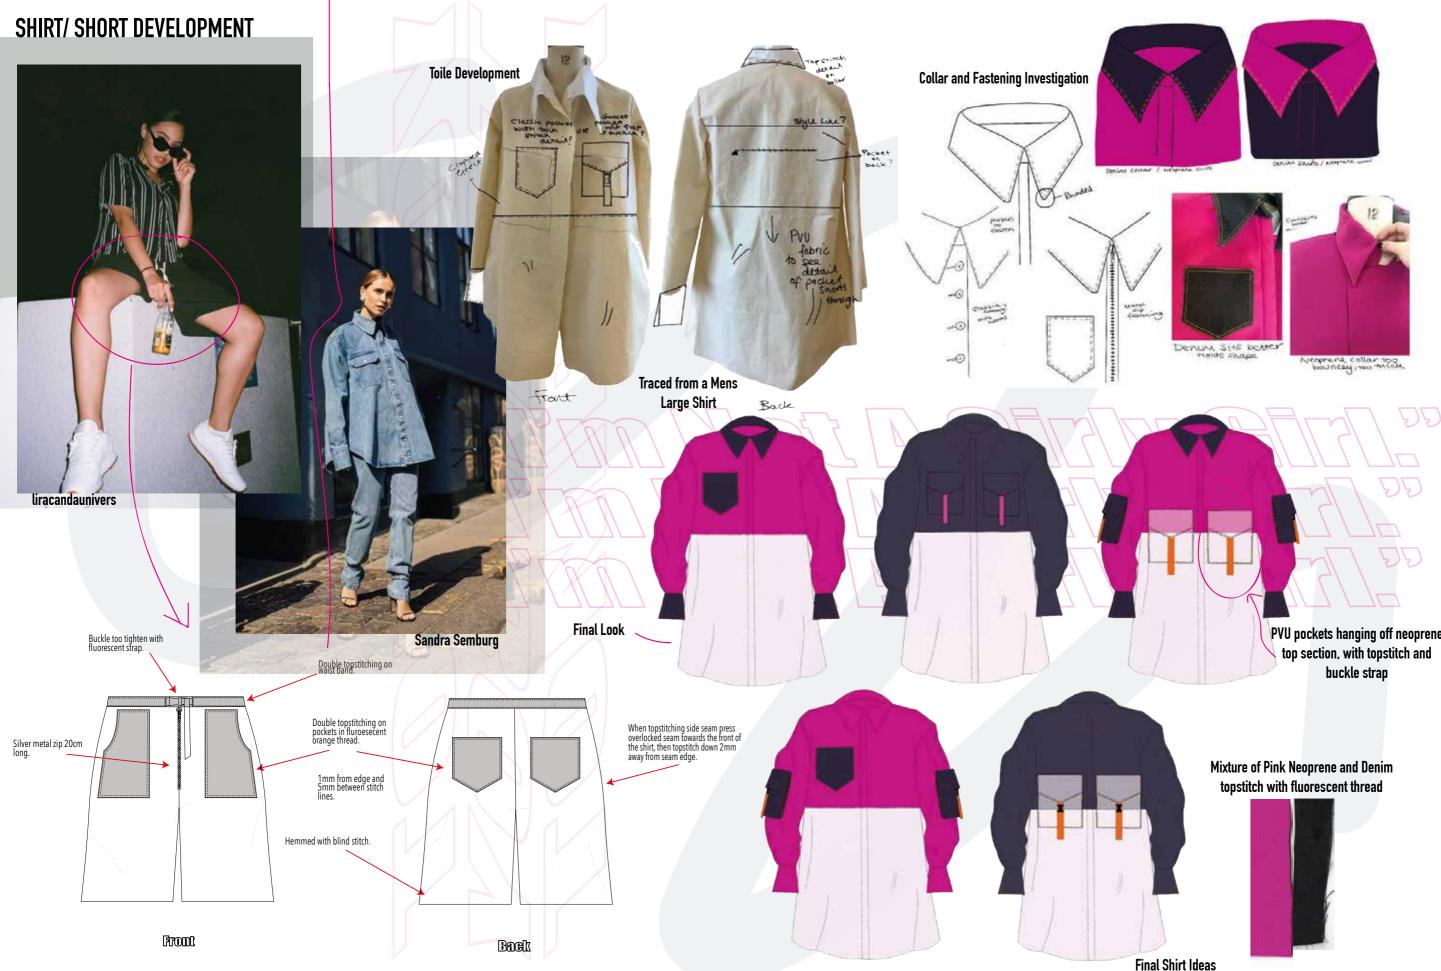

#### -HELLION-

Mollie Sweetsur @molliesweetsur\_designs

A/W Womens Streetwear collection, investigating what is a Tomboy? Growing up with a twin brother I've always been referred to as a Tomboy due to what I wore and what I liked. I often heard the words "she's not a girly girl." I wanted to explore this idea of what we regard as a Tomboy by reflecting on my own experience and create what I see as the modern Tomboy today.

#### **PRINT DEVELOPMENT**

**Colourway Investigation** 

**Sample Base Fabrics** 

¥8=

in nin nin nin nin sie

PVU pockets hanging off neoprene top section, with topstitch and

Mollie Sweetsur