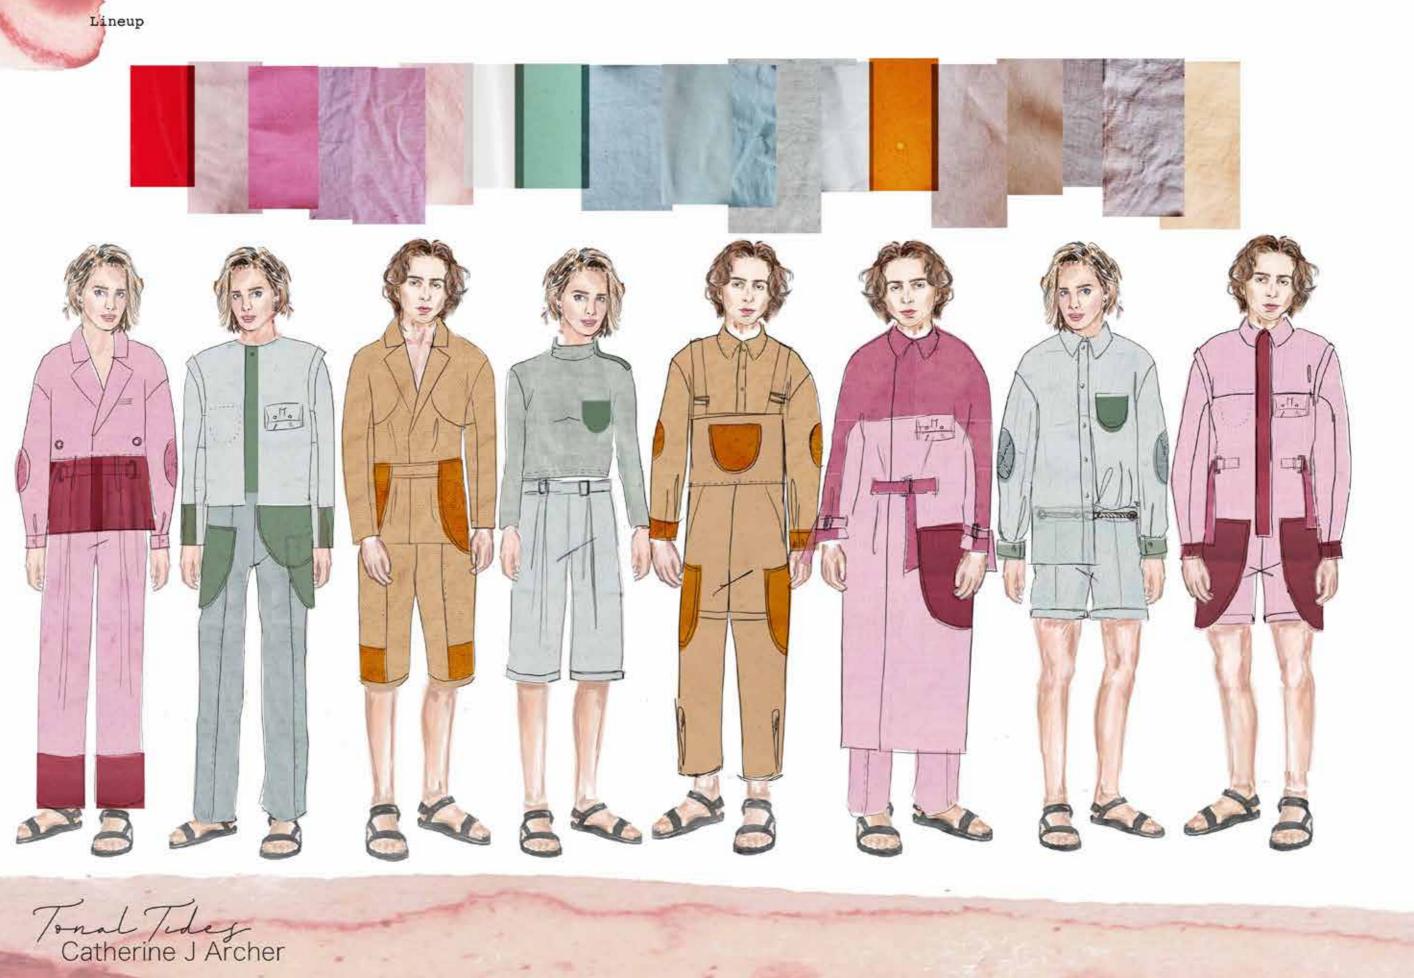

#### **Catherine Archer** @readyseteco

Mood

collection ethos

Ease, freedom, comfort

Tonal Tides Catherine J Archer

parents sailing the world in the 80's and 90's

Cradle-to-cradle thinking

Indigo flower and pomegranate Cochineal (insect): Madder (root): Weld (plant): skins: Turquoise variations Deep reds to light pinks Reddish/brown to peach Bright to dull yellow

Layplans developed for each fabric type with scanned in patterns in order to work out dye amounts per colour

stirring and lifting often to avoid inconsistencies

Dyeing by colour, routine: 1. pre-wetting (soaking) all fabric 2. dyeing each piece separately for 20~25 mins 3. rinsing excess dye out 4. hang drying

Tonal Tides Catherine J Archer