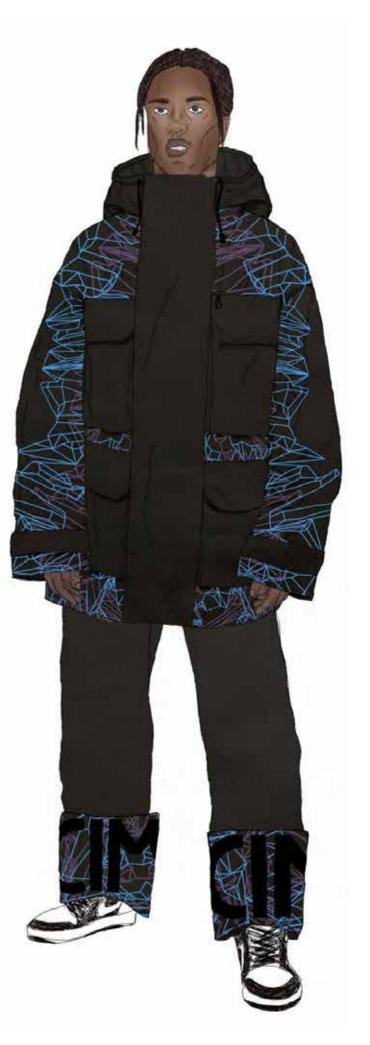

### **Cara Mora** @caramoraa

# ANIMAL INSTINCT CARA MORA

ANIMAL INSTINCT COLLECTION WAS DIRECTLY INSPIRED BY GRIME ARTISTS SKEPTA AND STORMZYS MISSION TO BRING AWARENESS TO THE KNIFE CRIME CRISIS IN BRITAIN. I WAS ALSO INSPIRED BY THE MOOD AND STYLE OF THE GRIME CULTURE. THIS STREET WEAR COLLECTION IS TO BRING AWARENESS TO THE KNIFE CRIME CRISIS IN BRITAIN BRITAIN. THE SILOUHETTES AND DETAILS ARE INSPIRED BY UTILITY WEAR AND PRACTICAL WEAR., USING FABRICS SUCH AS RIPSTOP, JERSEY AND WATERPROOFING, AS WELL AS COLOUR CHANGING PIGMENTS ON THE PRINTS. STREET WEAR IS PRO DOMINETLY MENSWEAR SO THIS COLLECTION HAS UNISEX PIECES WITH MULTIPLE AD JUSTABLE SECTIONS.

CARA MORA

#### CARA MORA