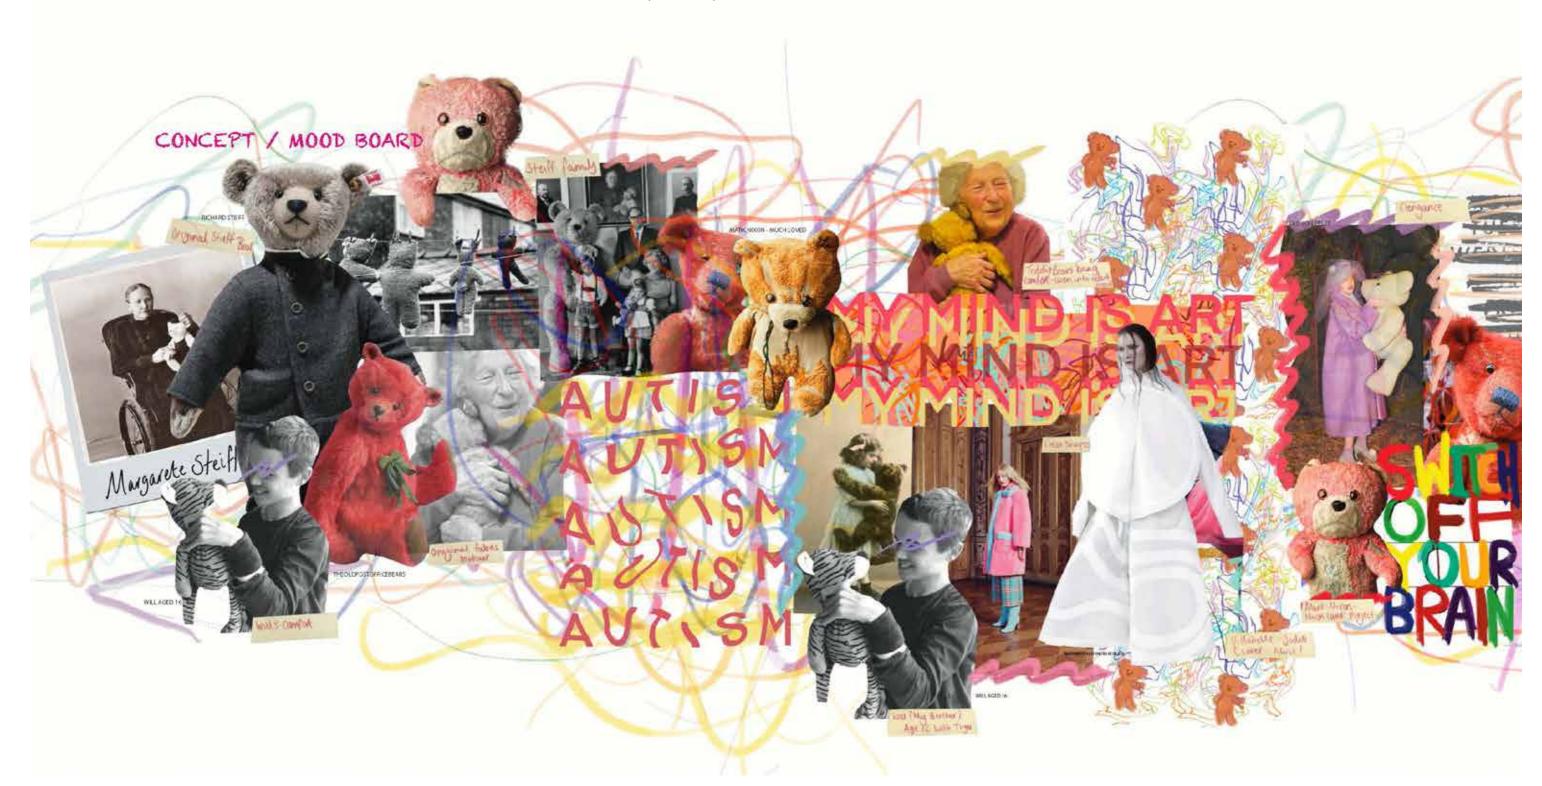

## MY MIND IS ART

MY MIND IS ART - AN A/W 21 WOMENSWEAR COLLECTION INSPIRED BY HOW MY BROTHER'S MIND WORKS DUE TO HIS AUTISM. FOR THE 'FUN, QWERKY, PLAYFUL AND YOUNG AT HEART WOMEN'.

EMILY GANDERTON

**Clement Rye** @clementryedesign