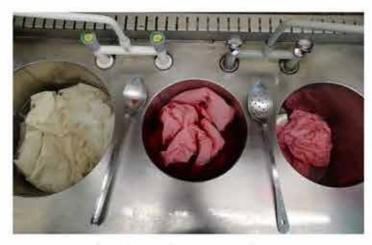

#### **Catherine Archer** @readyseteco

Mood

collection ethos

Ease, freedom, comfort

Tonal Tides Catherine J Archer

parents sailing the world in the 80's and 90's

Cradle-to-cradle thinking

Indigo flower and pomegranate Cochineal (insect): Madder (root): Weld (plant): skins: Turquoise variations Deep reds to light pinks Reddish/brown to peach Bright to dull yellow

Layplans developed for each fabric type with scanned in patterns in order to work out dye amounts per colour

stirring and lifting often to avoid inconsistencies

Dyeing by colour, routine: 1. pre-wetting (soaking) all fabric 2. dyeing each piece separately for 20~25 mins 3. rinsing excess dye out 4. hang drying