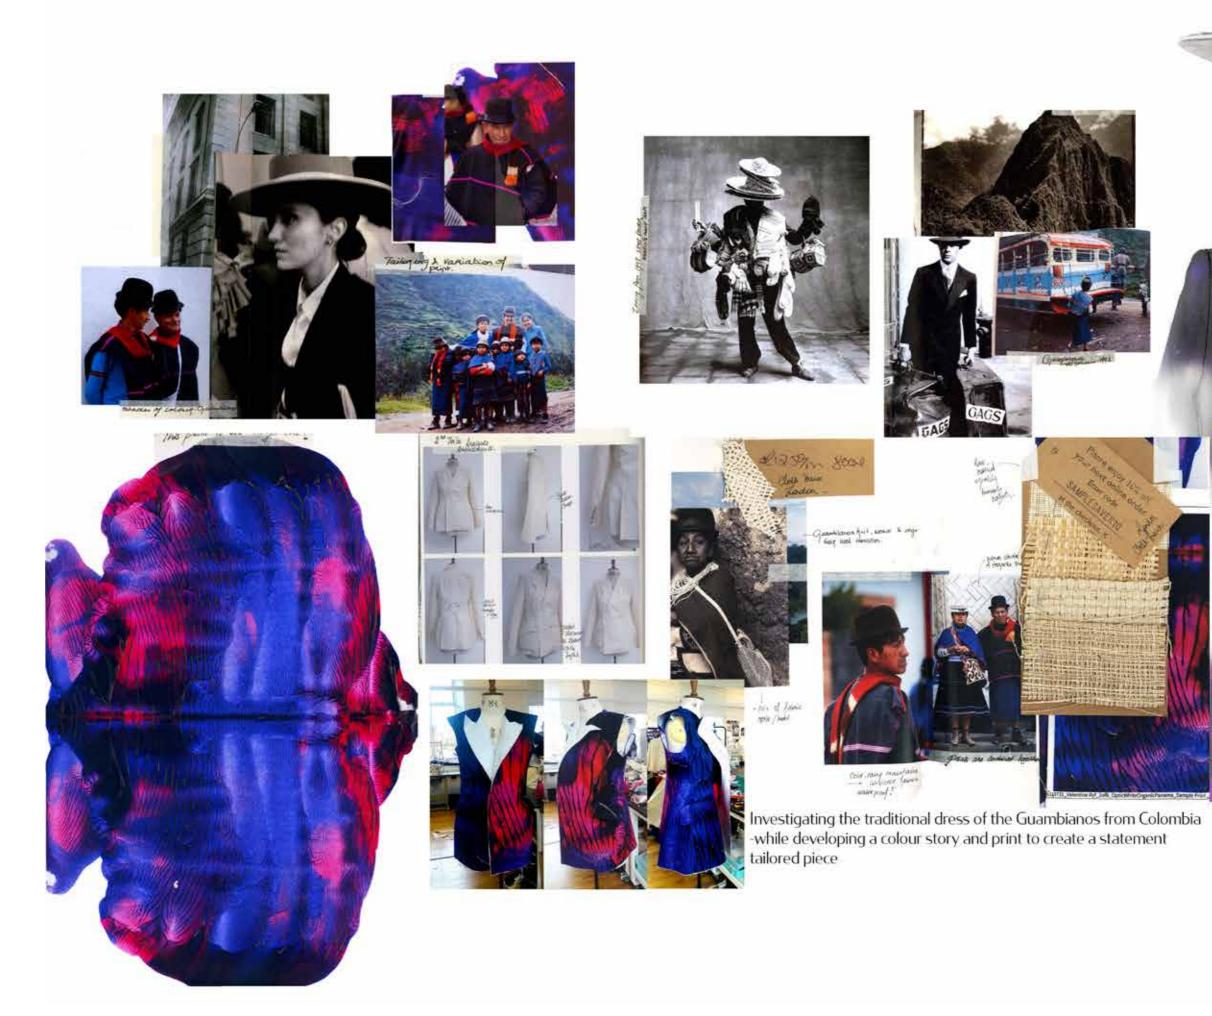

#### "WE WERE BORN FROM THE RIVERS FLOWING WITHIN **GOLDEN MOUNTAINS"**

FALL/WINTER 2020-21

'we were born from the rivers flowing within golden mountains' is inspired by my Colombian and Swiss cultural heritage mixed with influences of men's tailoring. This collection is about taking a journey through the Andean Mountains, exploring a new culture and meet the Guambianos, a tribe living in the Valle del Cauca. It inspired the feel of a hybrid silhouette, the believe of equality, equal to any gender, equal to nature. I come from a rare place, it is a different culture nourishing the roots of an atmospheric feel aspiring a journey, exploring a hidden environment. Flowing within my veins. it crosses mountains, rivers and forests to then shine through the rare open lines.