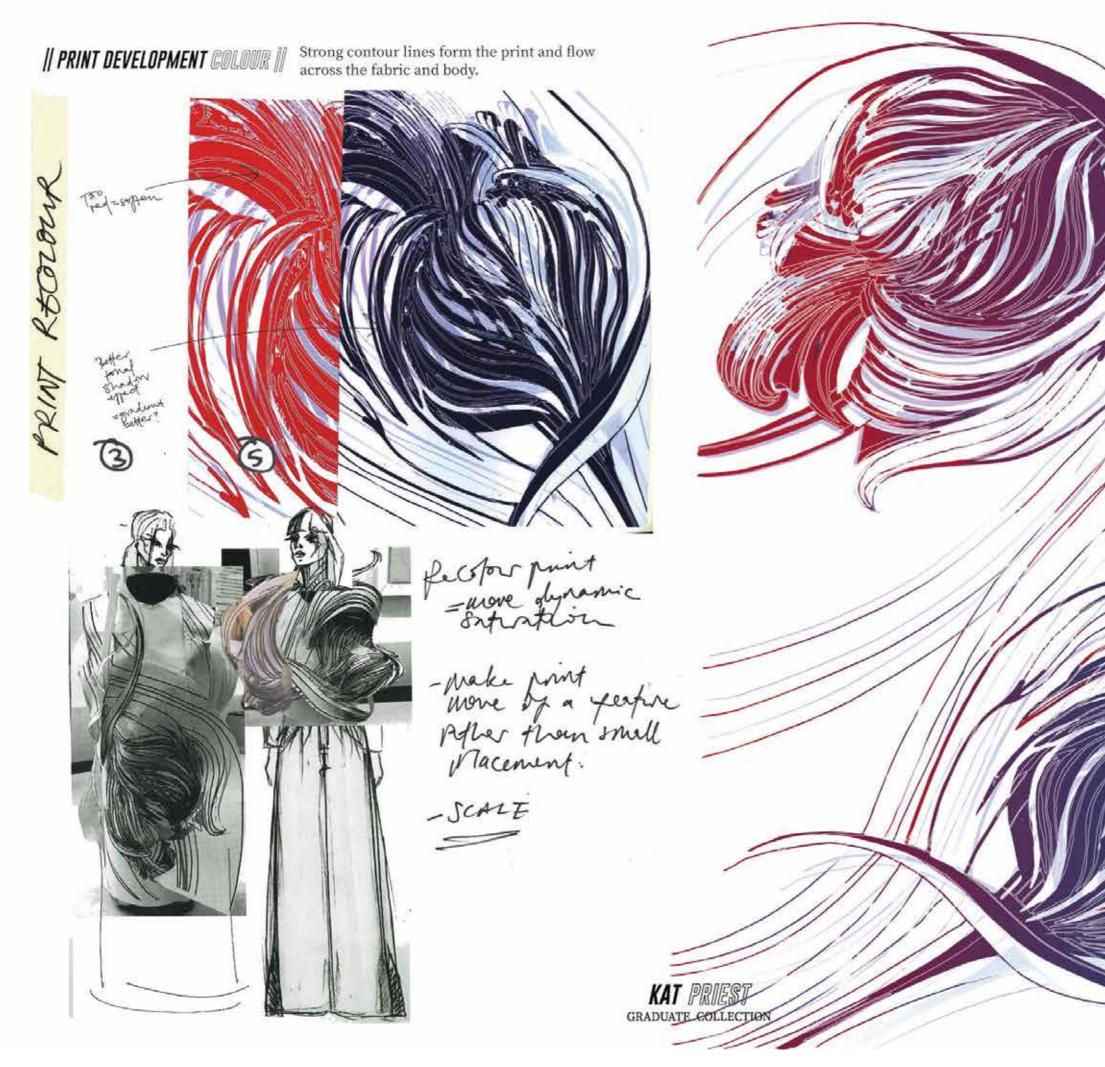

### **Kat Priest** @kat.priest

modboard opticistantin hundred sizing (C) IALL VAN HELPEN RENAISSANCE AKTEMUSIA GENTIL k ligital world k ligital world Hyper-reality/ Hyper-reality/ Fisfortion - Finid/Biomorphic forms FLUID

KAT PRIEST graduate collection

ARMOUR

#### **PRINT DEVELOPMENT**

**Colourway Investigation** 

**Sample Base Fabrics** 

¥8=

in nin nin nin nin sie

PVU pockets hanging off neoprene top section, with topstitch and

Mollie Sweetsur