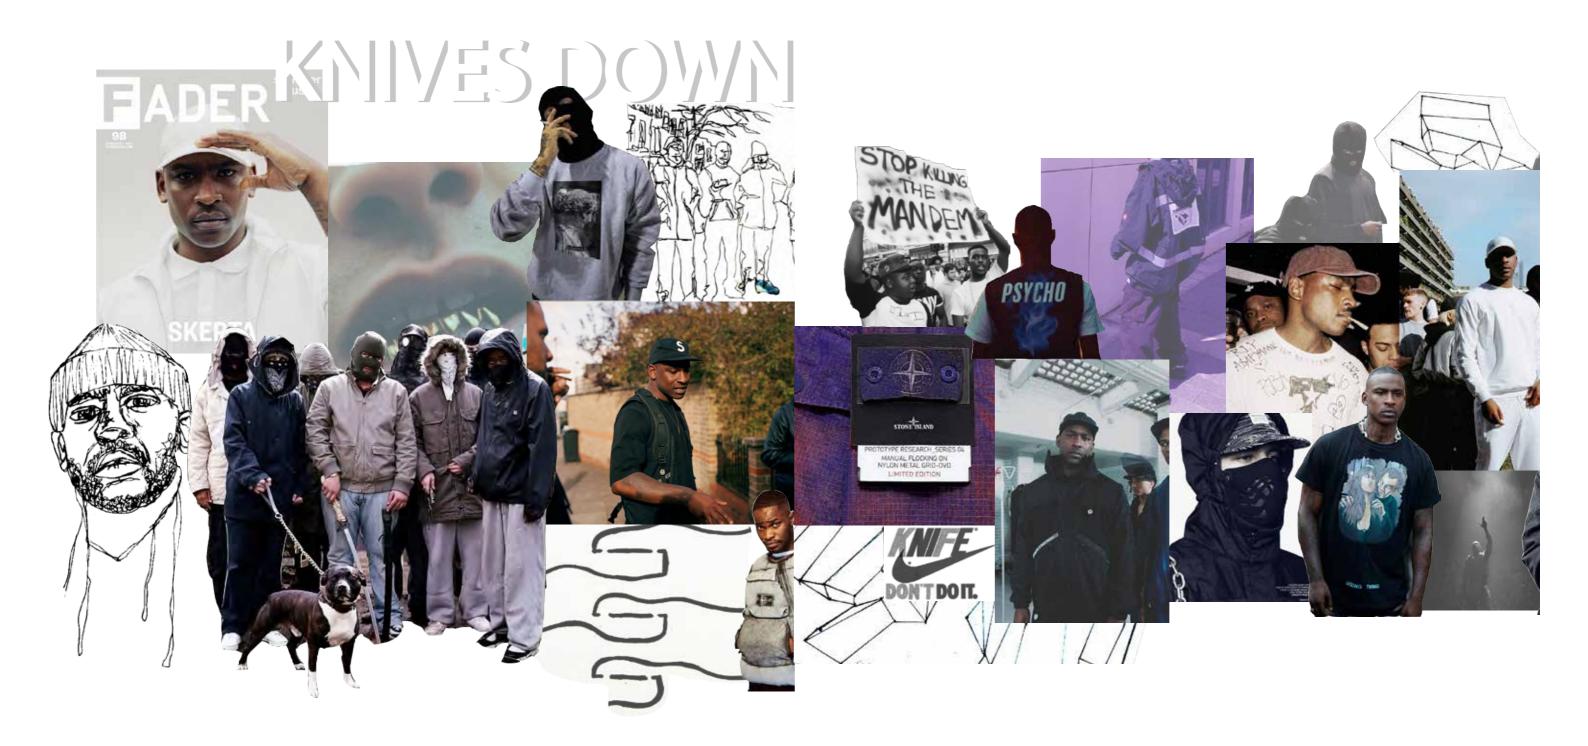

# ANIMAL INSTINCT CARA MORA

ANIMAL INSTINCT COLLECTION WAS DIRECTLY INSPIRED BY GRIME ARTISTS SKEPTA AND STORMZYS MISSION TO BRING AWARENESS TO THE KNIFE CRIME CRISIS IN BRITAIN. I WAS ALSO INSPIRED BY THE MOOD AND STYLE OF THE GRIME CULTURE. THIS STREET WEAR COLLECTION IS TO BRING AWARENESS TO THE KNIFE CRIME CRISIS IN BRITAIN BRITAIN. THE SILOUHETTES AND DETAILS ARE INSPIRED BY UTILITY WEAR AND PRACTICAL WEAR., USING FABRICS SUCH AS RIPSTOP, JERSEY AND WATERPROOFING, AS WELL AS COLOUR CHANGING PIGMENTS ON THE PRINTS. STREET WEAR IS PRO DOMINETLY MENSWEAR SO THIS COLLECTION HAS UNISEX PIECES WITH MULTIPLE AD JUSTABLE SECTIONS.