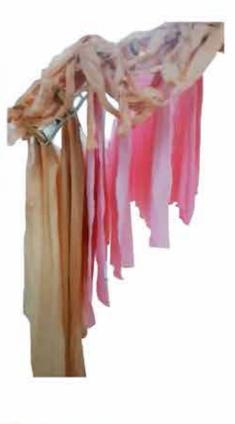

#### **Catherine Archer** @readyseteco

Mood

collection ethos

Ease, freedom, comfort

Tonal Tides Catherine J Archer

parents sailing the world in the 80's and 90's

Cradle-to-cradle thinking

Indigo flower and pomegranate Cochineal (insect): Madder (root): Weld (plant): skins: Turquoise variations Deep reds to light pinks Reddish/brown to peach Bright to dull yellow