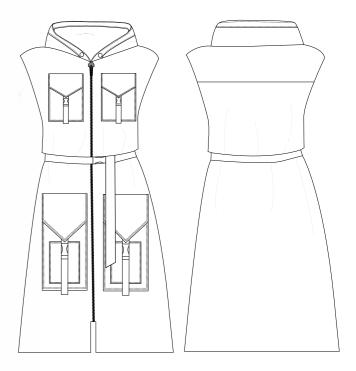

# ANIMAL INSTINCT CARA MORA

ANIMAL INSTINCT COLLECTION WAS DIRECTLY INSPIRED BY GRIME ARTISTS SKEPTA AND STORMZYS MISSION TO BRING AWARENESS TO THE KNIFE CRIME CRISIS IN BRITAIN. I WAS ALSO INSPIRED BY THE MOOD AND STYLE OF THE GRIME CULTURE. THIS STREET WEAR COLLECTION IS TO BRING AWARENESS TO THE KNIFE CRIME CRISIS IN BRITAIN BRITAIN. THE SILOUHETTES AND DETAILS ARE INSPIRED BY UTILITY WEAR AND PRACTICAL WEAR., USING FABRICS SUCH AS RIPSTOP, JERSEY AND WATERPROOFING, AS WELL AS COLOUR CHANGING PIGMENTS ON THE PRINTS. STREET WEAR IS PRO DOMINETLY MENSWEAR SO THIS COLLECTION HAS UNISEX PIECES WITH MULTIPLE AD JUSTABLE SECTIONS.

CARA MORA

#### CARA MORA