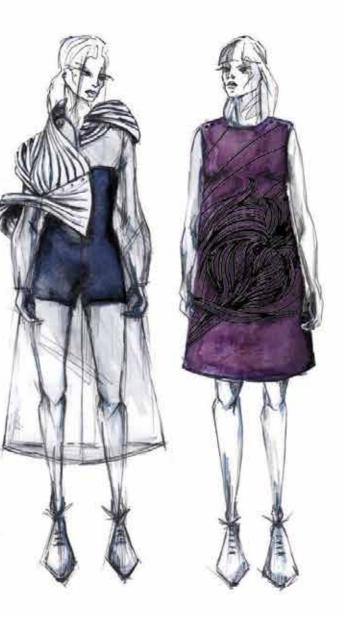

#### "WE WERE BORN FROM THE RIVERS FLOWING WITHIN **GOLDEN MOUNTAINS"**

FALL/WINTER 2020-21

'we were born from the rivers flowing within golden mountains' is inspired by my Colombian and Swiss cultural heritage mixed with influences of men's tailoring. This collection is about taking a journey through the Andean Mountains, exploring a new culture and meet the Guambianos, a tribe living in the Valle del Cauca. It inspired the feel of a hybrid silhouette, the believe of equality, equal to any gender, equal to nature. I come from a rare place, it is a different culture nourishing the roots of an atmospheric feel aspiring a journey, exploring a hidden environment. Flowing within my veins. it crosses mountains, rivers and forests to then shine through the rare open lines.

A voyage to find out, to go back but to be present- away,

Gua