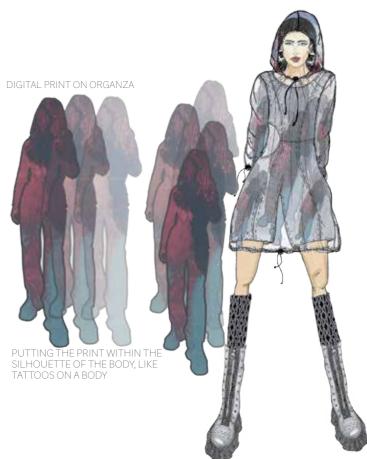

s' is inspired by my Colombian and Swiss cultural heritage mixed with influences of men's tailoring. This collection is about taking a journey through the Andean Mountains, exploring a new culture and meet the Guambianos, a tribe living in the Valle del Cauca. It inspired the feel of a hybrid silhouette, the believe of equality, equal to any gender, equal to nature. I come from a rare place, it is a different culture nourishing the roots of an atmospheric feel aspiring a journey, exploring a hidden environment. Flowing within my veins. it crosses mountains, rivers and forests to then shine through the rare open lines.

A voyage to find out, to go back but to be present- away,

Gua























#### VALENTINE RYF



### **Amy Baldwin** @amyj\_design





VEXED GENERATION

















### **Kat Priest** @kat.priest

modboard opticistantin hundred sizing (C) IALL VAN HELPEN RENAISSANCE AKTEMUSIA GENTIL k ligital world k ligital world Hyper-reality/ Hyper-reality/ Fisfortion - Finid/Biomorphic forms FLUID

KAT PRIEST graduate collection





ARMOUR









#### || PAPER MAQUETTE 30 PRINT ||

3

Combining 2D print with 3D cuttings to generate a flow between the two dimensions.





linenp















#### **Catherine Archer** @readyseteco

Mood





collection ethos



Ease, freedom, comfort



Tonal Tides Catherine J Archer

parents sailing the world in the 80's and 90's







Cradle-to-cradle thinking









Indigo flower and pomegranate Cochineal (insect): Madder (root): Weld (plant): skins: Turquoise variations Deep reds to light pinks Reddish/brown to p