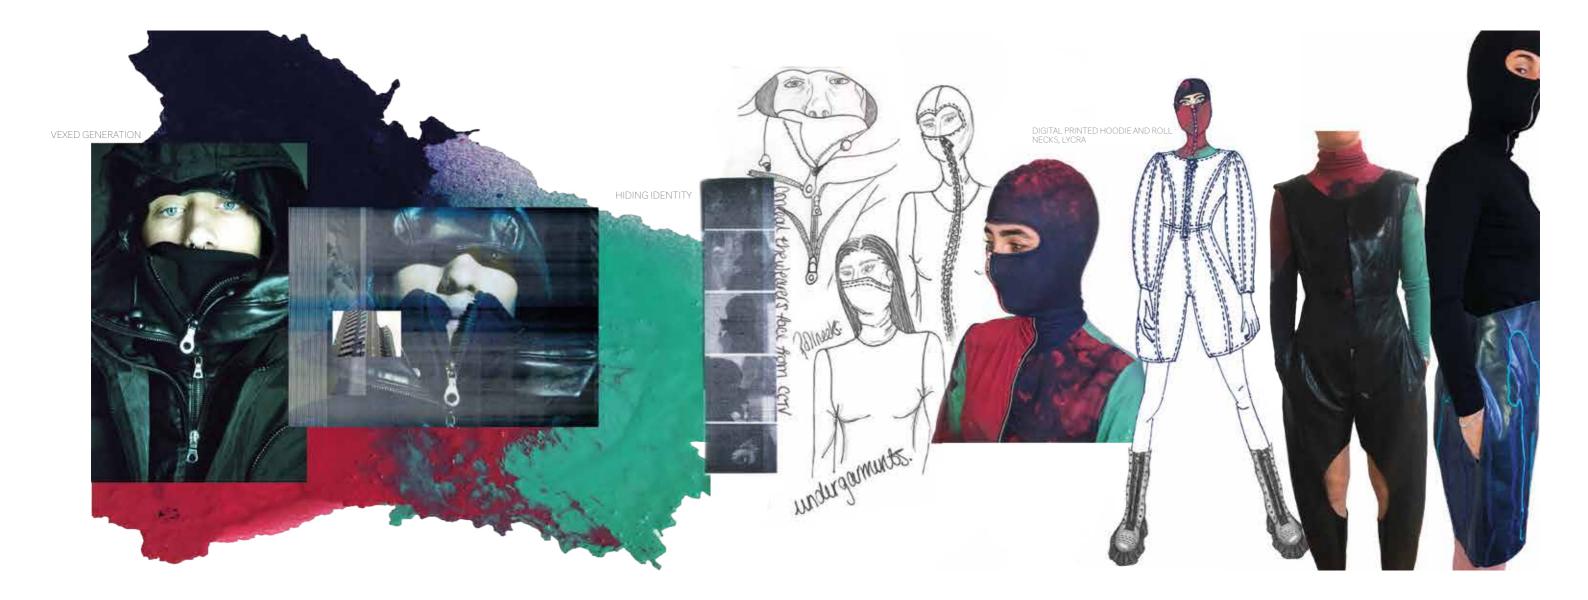

tains' is inspired by my Colombian and Swiss cultural heritage mixed with influences of men's tailoring. This collection is about taking a journey through the Andean Mountains, exploring a new culture and meet the Guambianos, a tribe living in the Valle del Cauca. It inspired the feel of a hybrid silhouette, the believe of equality, equal to any gender, equal to nature. I come from a rare place, it is a different culture nourishing the roots of an atmospheric feel aspiring a journey, exploring a hidden environment. Flowing within my veins. it crosses mountains, rivers and forests to then shine through the rare open lines.

A voyage to find out, to go back but to be present- away,

Gua























#### VALENTINE RYF



### **Amy Baldwin** @amyj\_design





VEXED GENERATION

















### **Kat Priest** @kat.priest

modboard opticistantin hundred sizing (C) IALL VAN HELPEN RENAISSANCE AKTEMUSIA GENTIL k ligital world k ligital world Hyper-reality/ Hyper-reality/ Fisfortion - Finid/Biomorphic forms FLUID

KAT PRIEST graduate collection





ARMOUR









#### || PAPER MAQUETTE 30 PRINT ||

3

Combining 2D print with 3D cuttings to generate a flow between the two dimensions.





linenp















#### **Catherine Archer** @readyseteco

Mood





collection ethos



Ease, freedom, comfort



Tonal Tides Catherine J Archer

parents sailing the world in the 80's and 90's







Cradle-to-cradle thinking









Indigo flower and pomegranate Cochineal (insect): Madder (root): Weld (plant): skins: Turquoise variations Deep reds to light pinks Reddish/brown