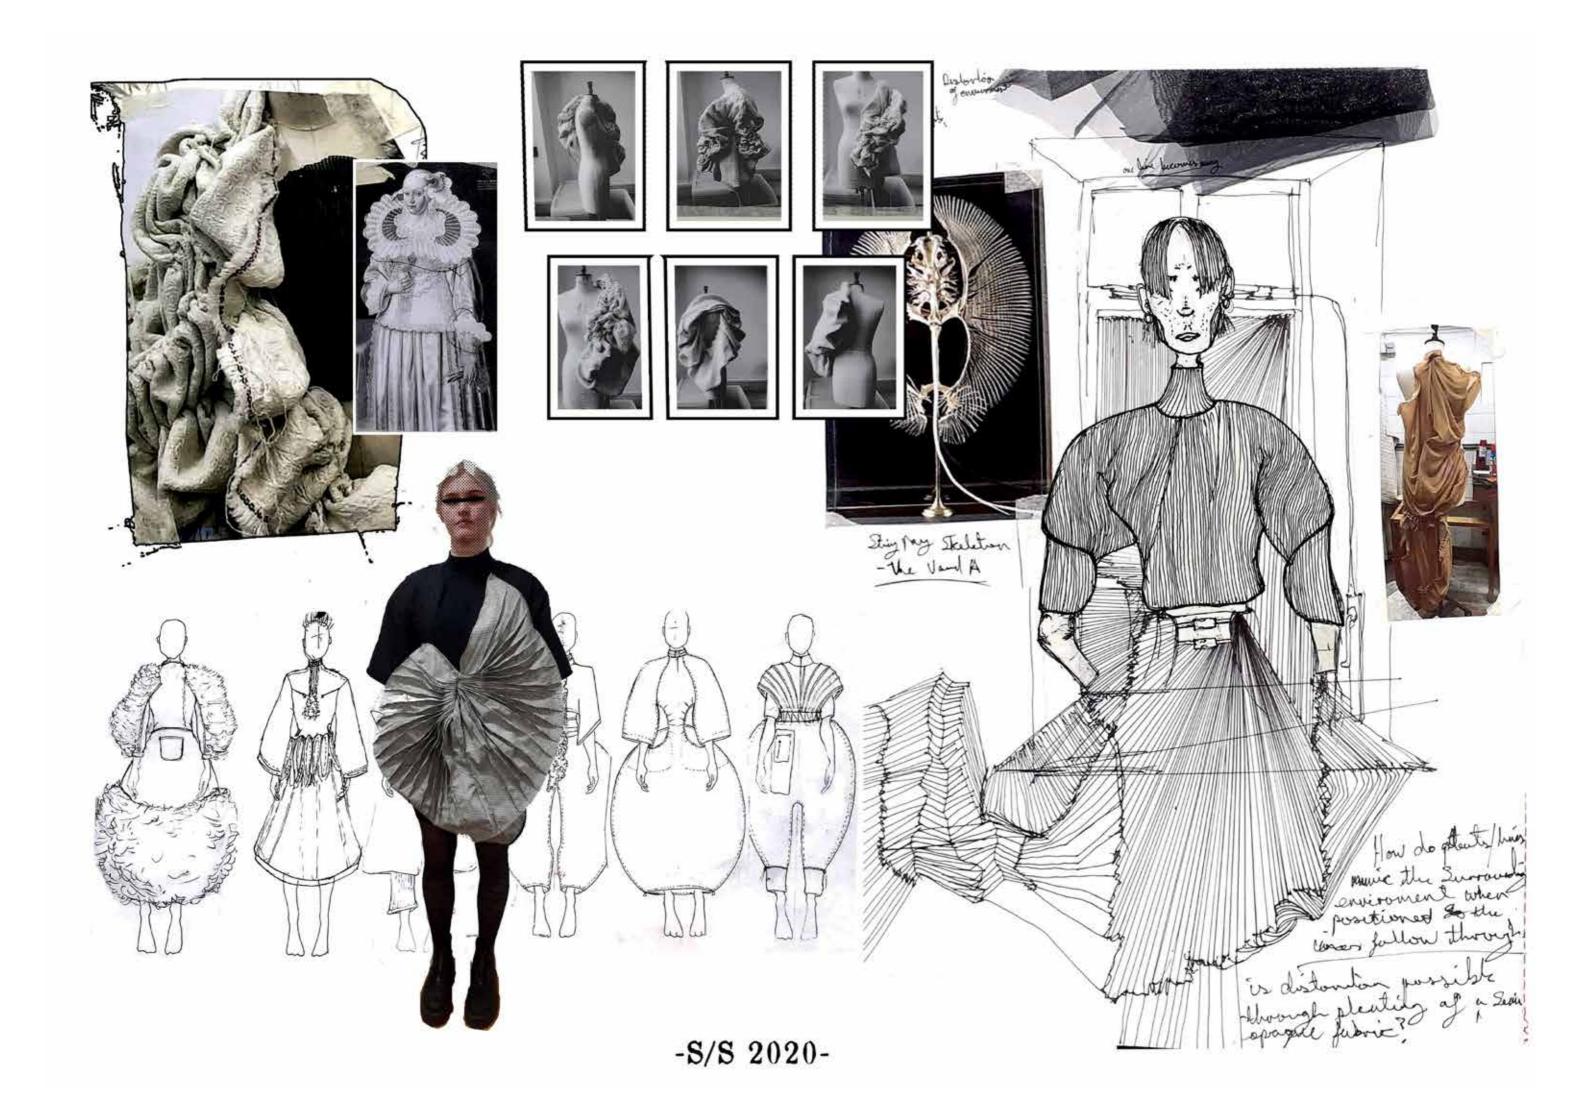

### **Teodora Turcu** @thedesignina

Balkanika - 1821-

A white the main governed traditional folk of wool or linen, Traditionally, of wool ord linen, men wear white d men, although transors, a blowse, d'although wide belts and overcoats, 2 or scients wide belts and overcoats, 2 or scients although vosts othe rich a or scients although vosts othe rich as although vosts othe rich also although vosts of a main albor also Wool is a main albor also when is a main albor also be spotted in some reconst.

SQUARES AND RECTANGLES SMOCKED TOGETHER TO CREATE EXAGGERATED VOLUMES