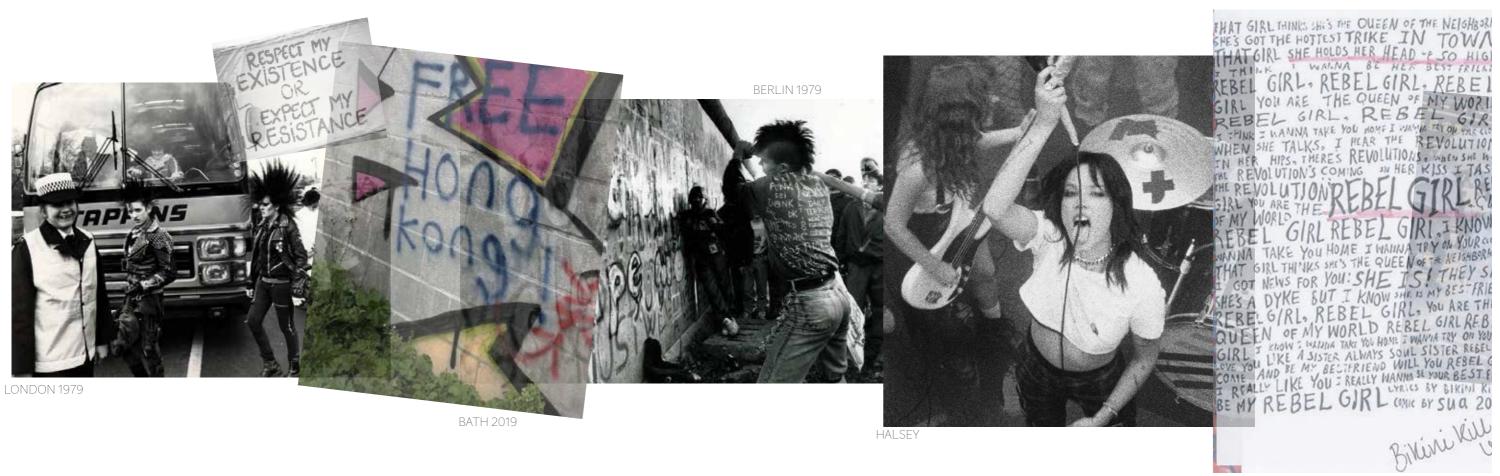

mountains' is inspired by my Colombian and Swiss cultural heritage mixed with influences of men's tailoring. This collection is about taking a journey through the Andean Mountains, exploring a new culture and meet the Guambianos, a tribe living in the Valle del Cauca. It inspired the feel of a hybrid silhouette, the believe of equality, equal to any gender, equal to nature. I come from a rare place, it is a different culture nourishing the roots of an atmospheric feel aspiring a journey, exploring a hidden environment. Flowing within my veins. it crosses mountains, rivers and forests to then shine through the rare open lines.

A voyage to find out, to go back but to be present- away,

Gua























#### VALENTINE RYF



### **Amy Baldwin** @amyj\_design





VEXED GENERATION

















### **Kat Priest** @kat.priest

modboard opticistantin hundred sizing (C) IALL VAN HELPEN RENAISSANCE AKTEMUSIA GENTIL k ligital world k ligital world Hyper-reality/ Hyper-reality/ Fisfortion - Finid/Biomorphic forms FLUID

KAT PRIEST graduate collection





ARMOUR









#### || PAPER MAQUETTE 30 PRINT ||

3

Combining 2D print with 3D cuttings to generate a flow between the two dimensions.





linenp















#### **Catherine Archer** @readyseteco

Mood





collection ethos



Ease, freedom, comfort



Tonal Tides Catherine J Archer

parents sailing the world in the 80's and 90's







Cradle-to-cradle thinking









Indigo flower and pomegranate Cochineal (insect): Madder (root): Weld (plant): skins: Turquoise variations Deep reds to light pinks Reddish/br