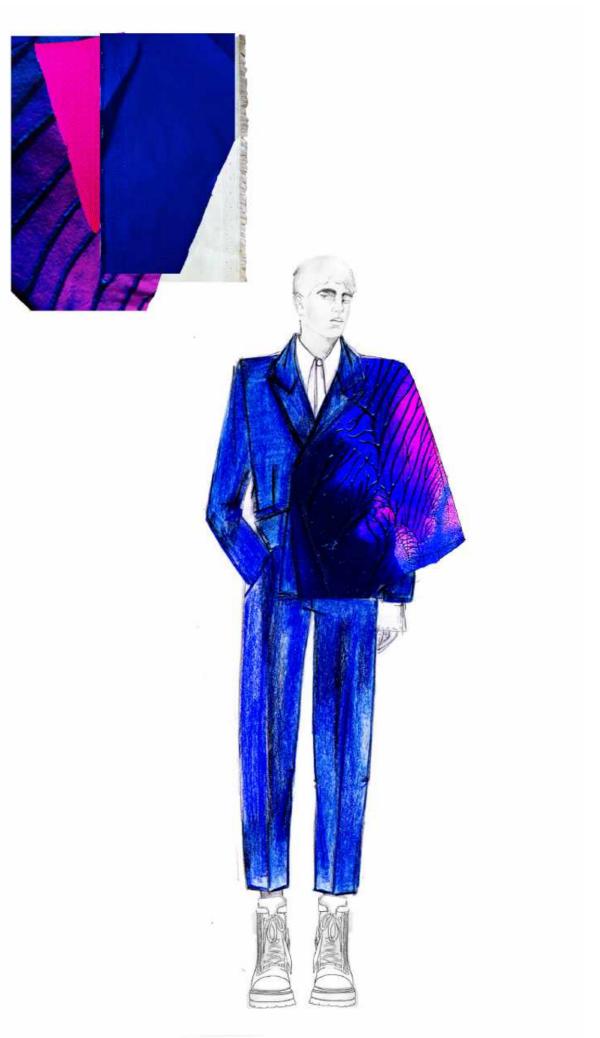

#### "WE WERE BORN FROM THE RIVERS FLOWING WITHIN **GOLDEN MOUNTAINS"**

FALL/WINTER 2020-21

'we were born from the rivers flowing within golden mountains' is inspired by my Colombian and Swiss cultural heritage mixed with influences of men's tailoring. This collection is about taking a journey through the Andean Mountains, exploring a new culture and meet the Guambianos, a tribe living in the Valle del Cauca. It inspired the feel of a hybrid silhouette, the believe of equality, equal to any gender, equal to nature. I come from a rare place, it is a different culture nourishing the roots of an atmospheric feel aspiring a journey, exploring a hidden environment. Flowing within my veins. it crosses mountains, rivers and forests to then shine through the rare open lines.