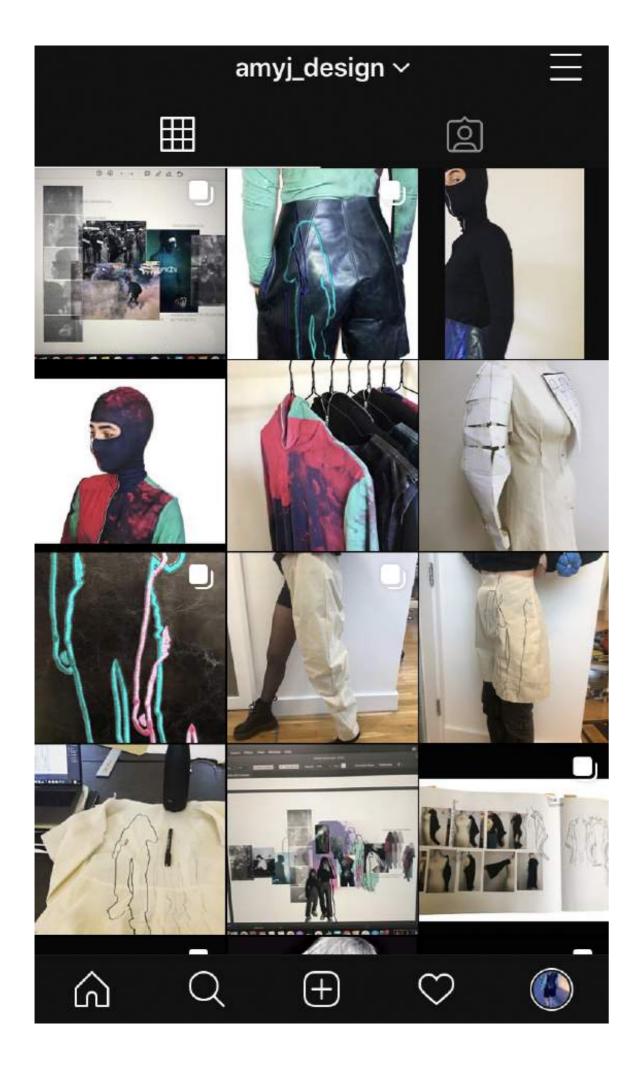

s inspired by my Colombian and Swiss cultural heritage mixed with influences of men's tailoring. This collection is about taking a journey through the Andean Mountains, exploring a new culture and meet the Guambianos, a tribe living in the Valle del Cauca. It inspired the feel of a hybrid silhouette, the believe of equality, equal to any gender, equal to nature. I come from a rare place, it is a different culture nourishing the roots of an atmospheric feel aspiring a journey, exploring a hidden environment. Flowing within my veins. it crosses mountains, rivers and forests to then shine through the rare open lines.

A voyage to find out, to go back but to be present- away,

Gua























#### VALENTINE RYF



### **Amy Baldwin** @amyj\_design





VEXED GENERATION

















### **Kat Priest** @kat.priest

modboard opticistantin hundred sizing (C) IALL VAN HELPEN RENAISSANCE AKTEMUSIA GENTIL k ligital world k ligital world Hyper-reality/ Hyper-reality/ Fisfortion - Finid/Biomorphic forms FLUID

KAT PRIEST graduate collection





ARMOUR









#### || PAPER MAQUETTE 30 PRINT ||

3

Combining 2D print with 3D cuttings to generate a flow between the two dimensions.





linenp















#### **Catherine Archer** @readyseteco

Mood





collection ethos



Ease, freedom, comfort



Tonal Tides Catherine J Archer

parents sailing the world in the 80's and 90's







Cradle-to-cradle thinking









Indigo flower and pomegranate Cochineal (insect): Madder (root): Weld (plant): skins: Turquoise variations Deep reds to light pinks Reddish/brown to peach