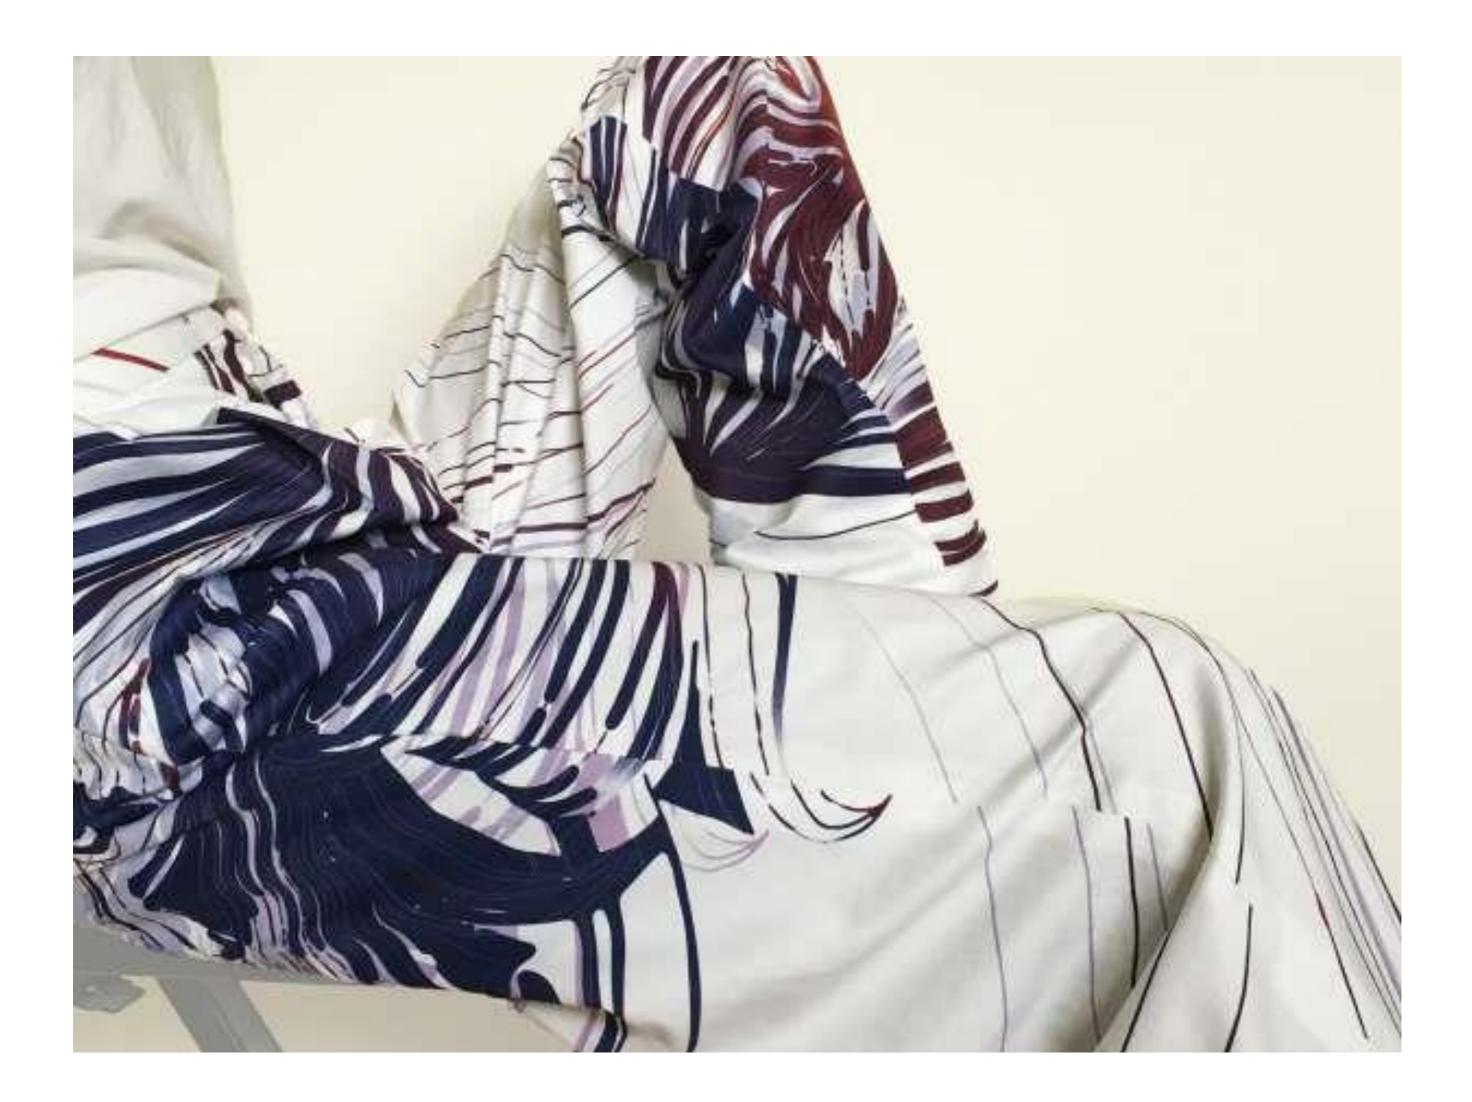

#### "WE WERE BORN FROM THE RIVERS FLOWING WITHIN **GOLDEN MOUNTAINS"**

FALL/WINTER 2020-21

'we were born from the rivers flowing within golden mountains' is inspired by my Colombian and Swiss cultural heritage mixed with influences of men's tailoring. This collection is about taking a journey through the Andean Mountains, exploring a new culture and meet the Guambianos, a tribe living in the Valle del Cauca. It inspired the feel of a hybrid silhouette, the believe of equality, equal to any gender, equal to nature. I come from a rare place, it is a different culture nourishing the roots of an atmospheric feel aspiring a journey, exploring a hidden environment. Flowing within my veins. it crosses mountains, rivers and forests to then shine through the rare open lines.

#### || PAPER MAQUETTE 30 PRINT ||

3

Combining 2D print with 3D cuttings to generate a flow between the two dimensions.

linenp