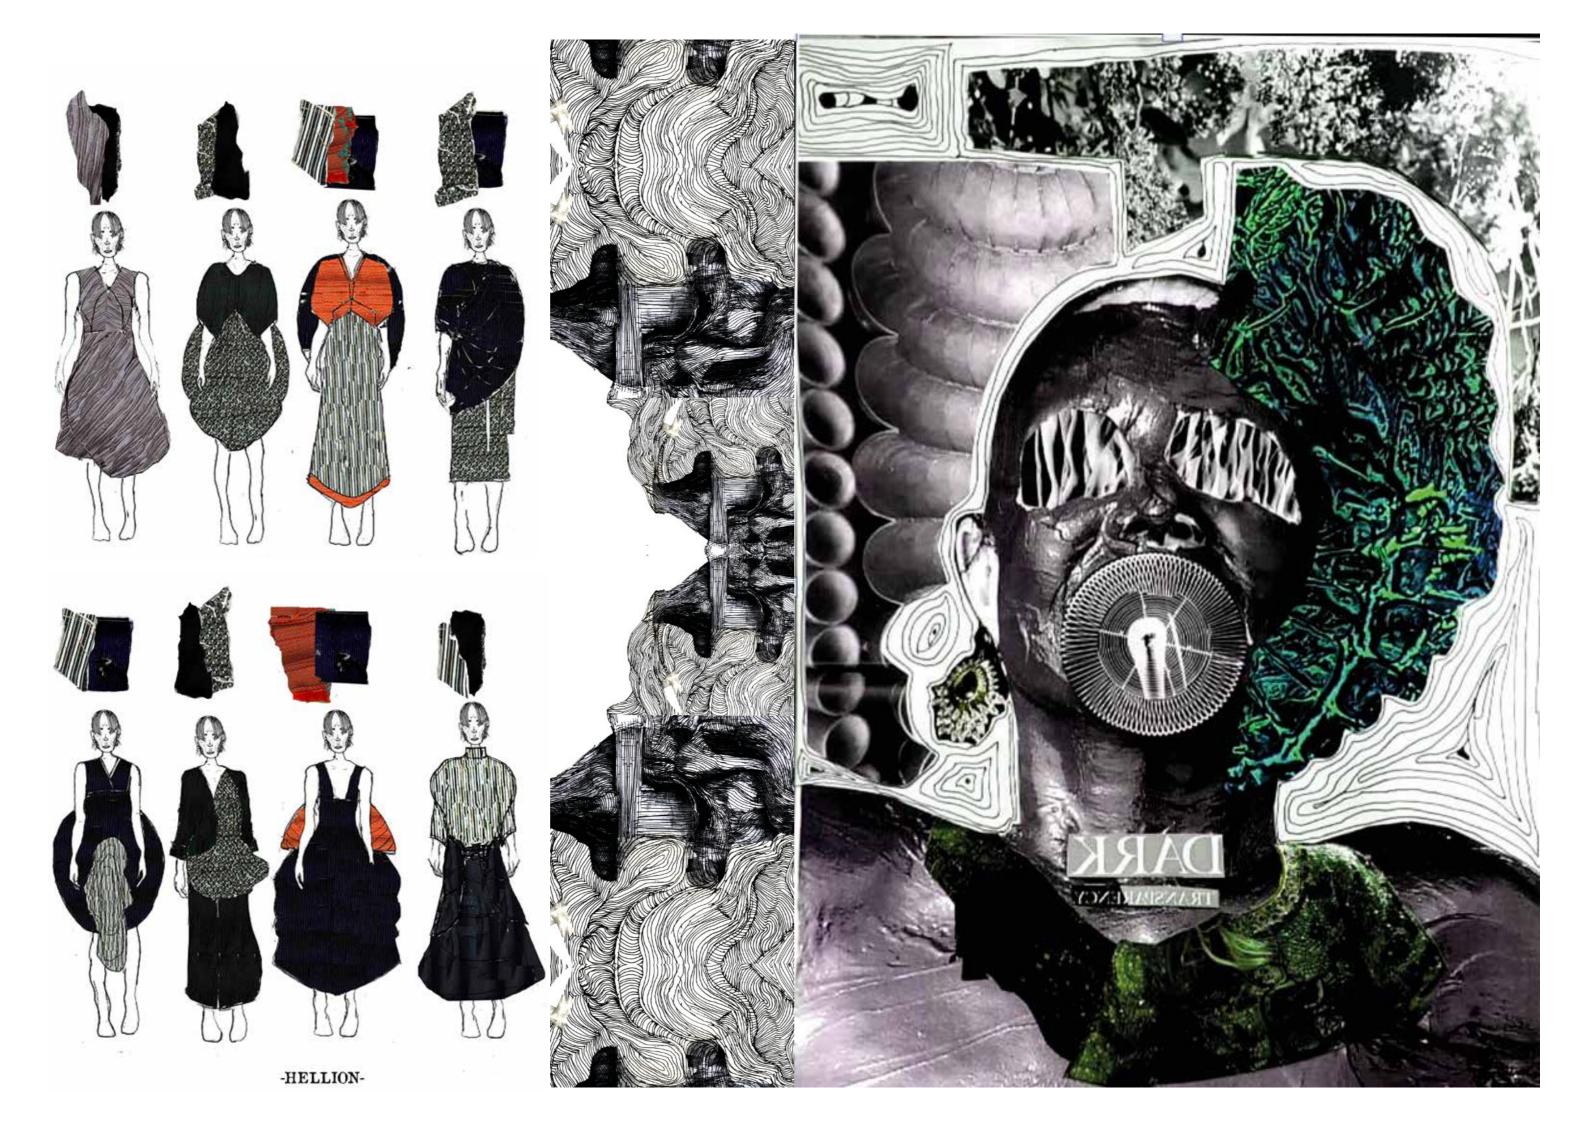

#### -HELLION-

Mollie Sweetsur @molliesweetsur\_designs

A/W Womens Streetwear collection, investigating what is a Tomboy? Growing up with a twin brother I've always been referred to as a Tomboy due to what I wore and what I liked. I often heard the words "she's not a girly girl." I wanted to explore this idea of what we regard as a Tomboy by reflecting on my own experience and create what I see as the modern Tomboy today.