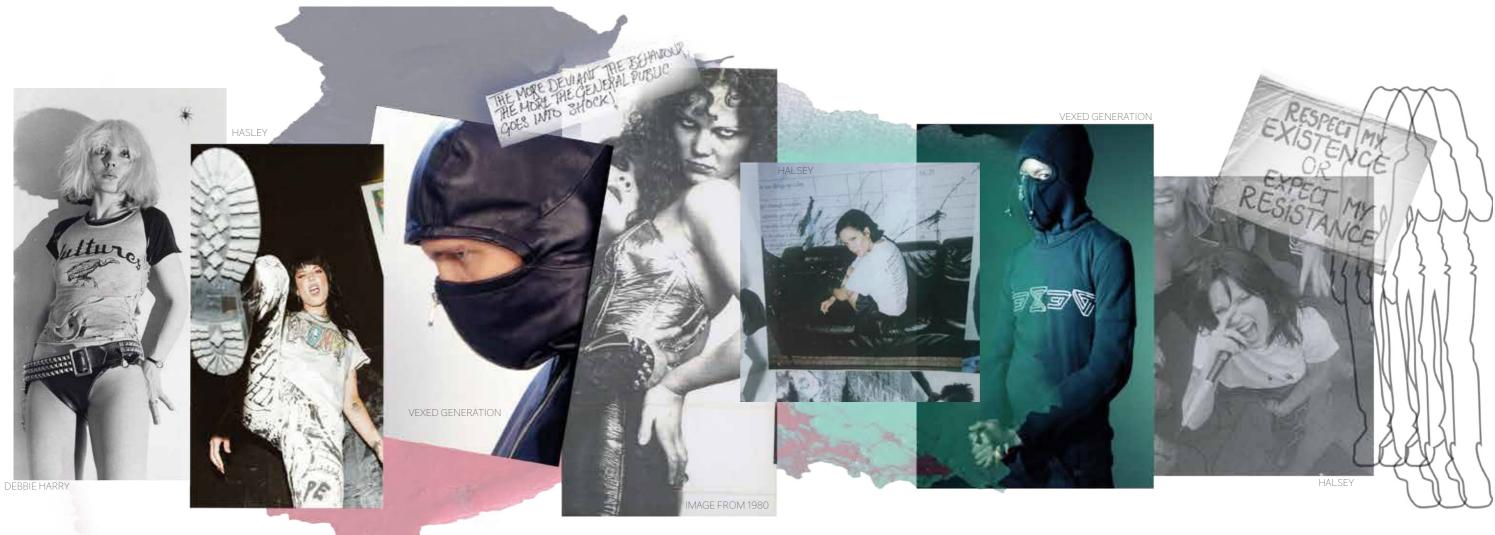

untains' is inspired by my Colombian and Swiss cultural heritage mixed with influences of men's tailoring. This collection is about taking a journey through the Andean Mountains, exploring a new culture and meet the Guambianos, a tribe living in the Valle del Cauca. It inspired the feel of a hybrid silhouette, the believe of equality, equal to any gender, equal to nature. I come from a rare place, it is a different culture nourishing the roots of an atmospheric feel aspiring a journey, exploring a hidden environment. Flowing within my veins. it crosses mountains, rivers and forests to then shine through the rare open lines.

A voyage to find out, to go back but to be present- away,

Gua























#### VALENTINE RYF



### **Amy Baldwin** @amyj\_design





VEXED GENERATION

















### **Kat Priest** @kat.priest

modboard opticistantin hundred sizing (C) IALL VAN HELPEN RENAISSANCE AKTEMUSIA GENTIL k ligital world k ligital world Hyper-reality/ Hyper-reality/ Fisfortion - Finid/Biomorphic forms FLUID

KAT PRIEST graduate collection





ARMOUR









#### || PAPER MAQUETTE 30 PRINT ||

3

Combining 2D print with 3D cuttings to generate a flow between the two dimensions.





linenp















#### **Catherine Archer** @readyseteco

Mood





collection ethos



Ease, freedom, comfort



Tonal Tides Catherine J Archer

parents sailing the world in the 80's and 90's







Cradle-to-cradle thinking









Indigo flower and pomegranate Cochineal (insect): Madder (root): Weld (plant): skins: Turquoise variations Deep reds to light pinks Reddish/brow