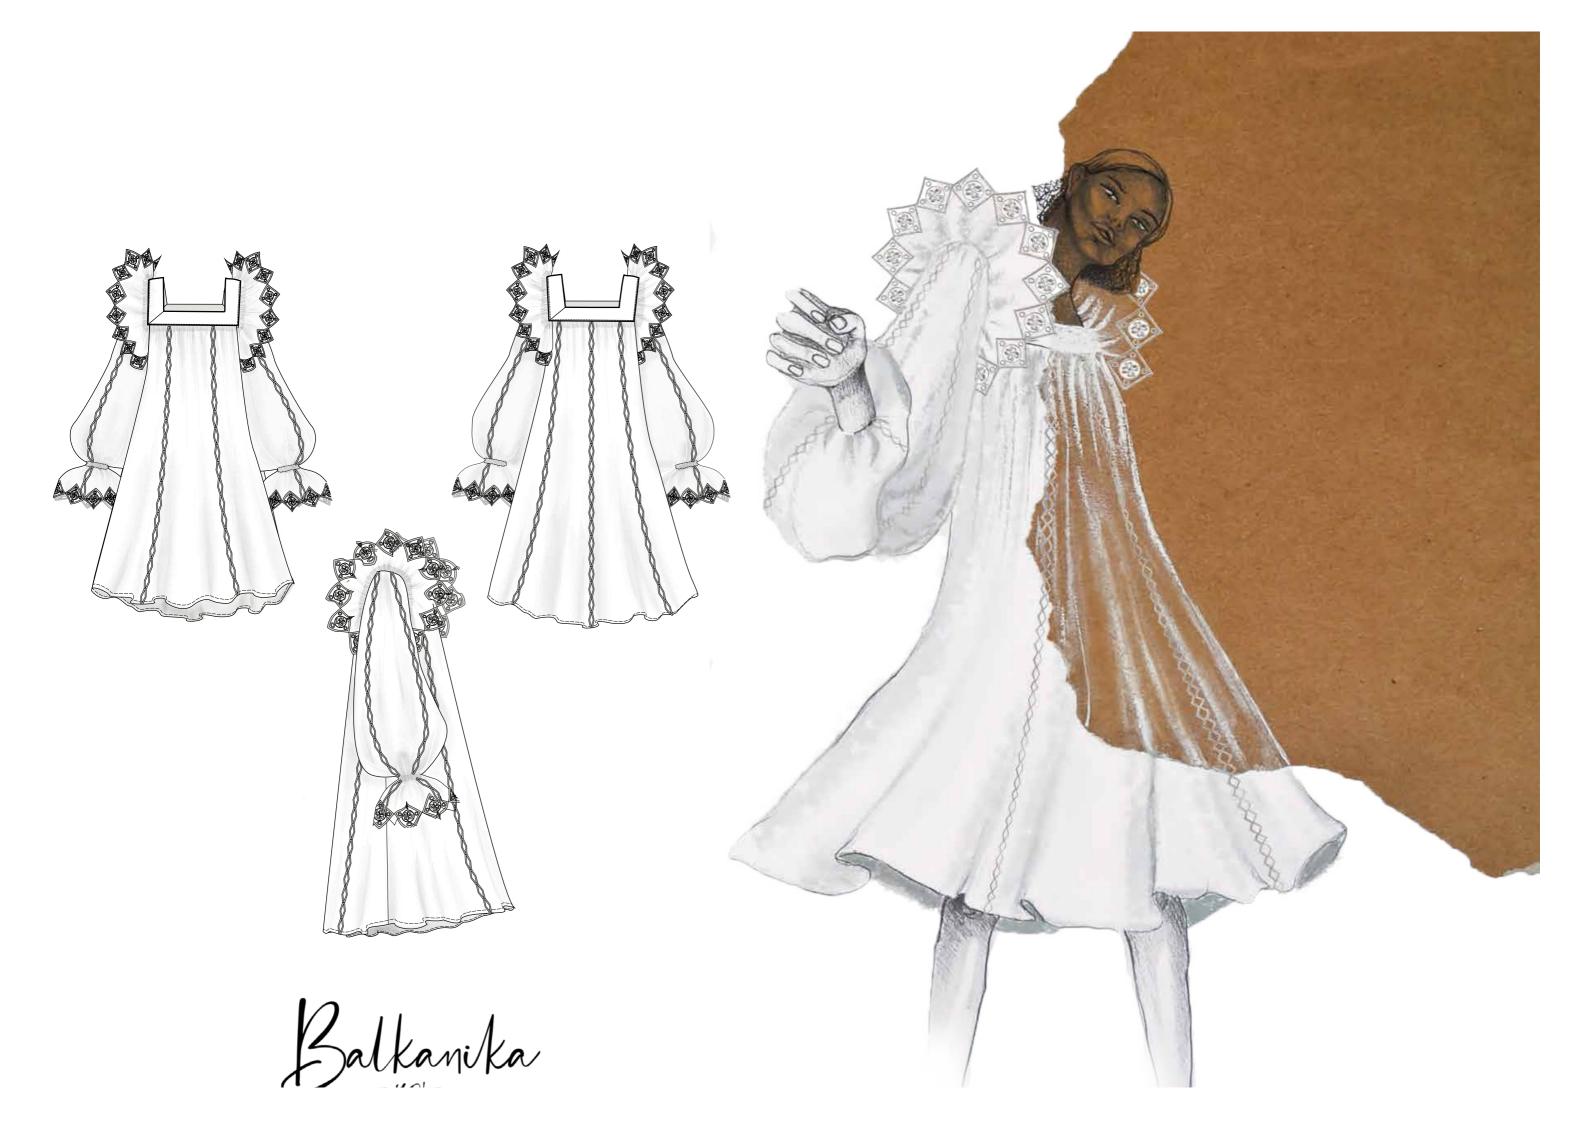

### **Teodora Turcu** @thedesignina

Balkanika - 1821-

A white the main governed traditional folk of wool or linen, Traditionally, of wool ord linen, men wear white d men, although transors, a blowse, d'although wide belts and overcoats, 2 or scients wide belts and overcoats, 2 or scients although vosts othe rich a or scients although vosts othe rich as although vosts othe rich also although vosts of a main albor also Wool is a main albor also when is a main albor also be spotted in some reconst.

SQUARES AND RECTANGLES SMOCKED TOGETHER TO CREATE EXAGGERATED VOLUMES