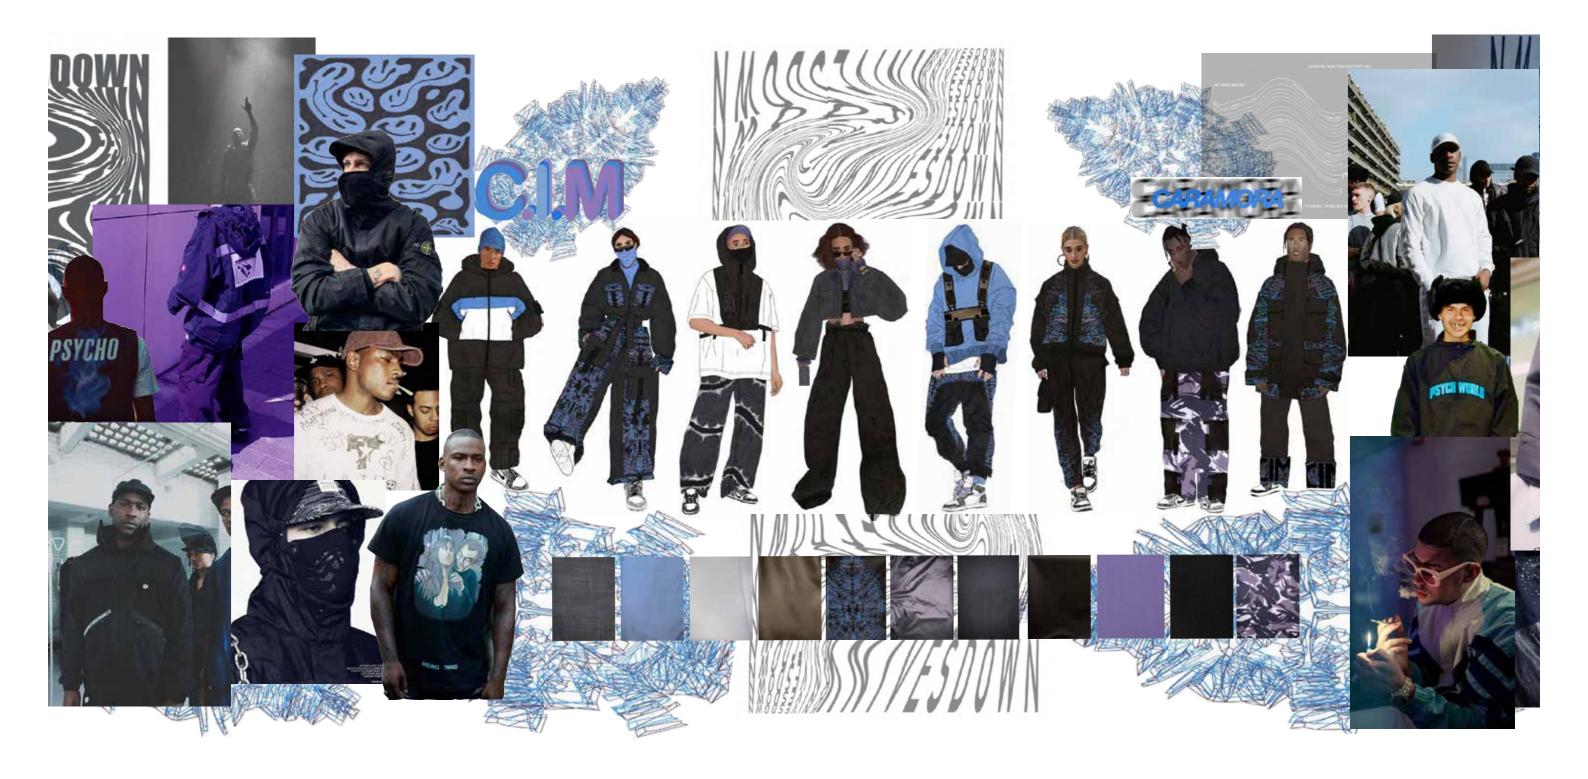

### **Cara Mora** @caramoraa

# ANIMAL INSTINCT CARA MORA

ANIMAL INSTINCT COLLECTION WAS DIRECTLY INSPIRED BY GRIME ARTISTS SKEPTA AND STORMZYS MISSION TO BRING AWARENESS TO THE KNIFE CRIME CRISIS IN BRITAIN. I WAS ALSO INSPIRED BY THE MOOD AND STYLE OF THE GRIME CULTURE. THIS STREET WEAR COLLECTION IS TO BRING AWARENESS TO THE KNIFE CRIME CRISIS IN BRITAIN BRITAIN. THE SILOUHETTES AND DETAILS ARE INSPIRED BY UTILITY WEAR AND PRACTICAL WEAR., USING FABRICS SUCH AS RIPSTOP, JERSEY AND WATERPROOFING, AS WELL AS COLOUR CHANGING PIGMENTS ON THE PRINTS. STREET WEAR IS PRO DOMINETLY MENSWEAR SO THIS COLLECTION HAS UNISEX PIECES WITH MULTIPLE AD JUSTABLE SECTIONS.