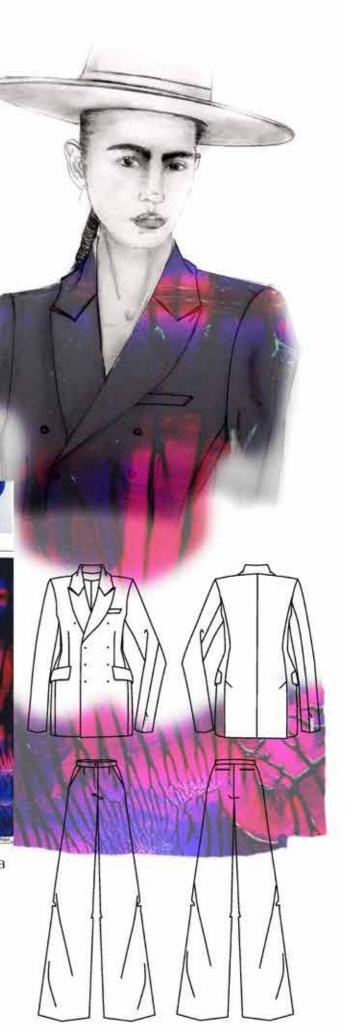

#### "WE WERE BORN FROM THE RIVERS FLOWING WITHIN **GOLDEN MOUNTAINS"**

FALL/WINTER 2020-21

'we were born from the rivers flowing within golden mountains' is inspired by my Colombian and Swiss cultural heritage mixed with influences of men's tailoring. This collection is about taking a journey through the Andean Mountains, exploring a new culture and meet the Guambianos, a tribe living in the Valle del Cauca. It inspired the feel of a hybrid silhouette, the believe of equality, equal to any gender, equal to nature. I come from a rare place, it is a different culture nourishing the roots of an atmospheric feel aspiring a journey, exploring a hidden environment. Flowing within my veins. it crosses mountains, rivers and forests to then shine through the rare open lines.