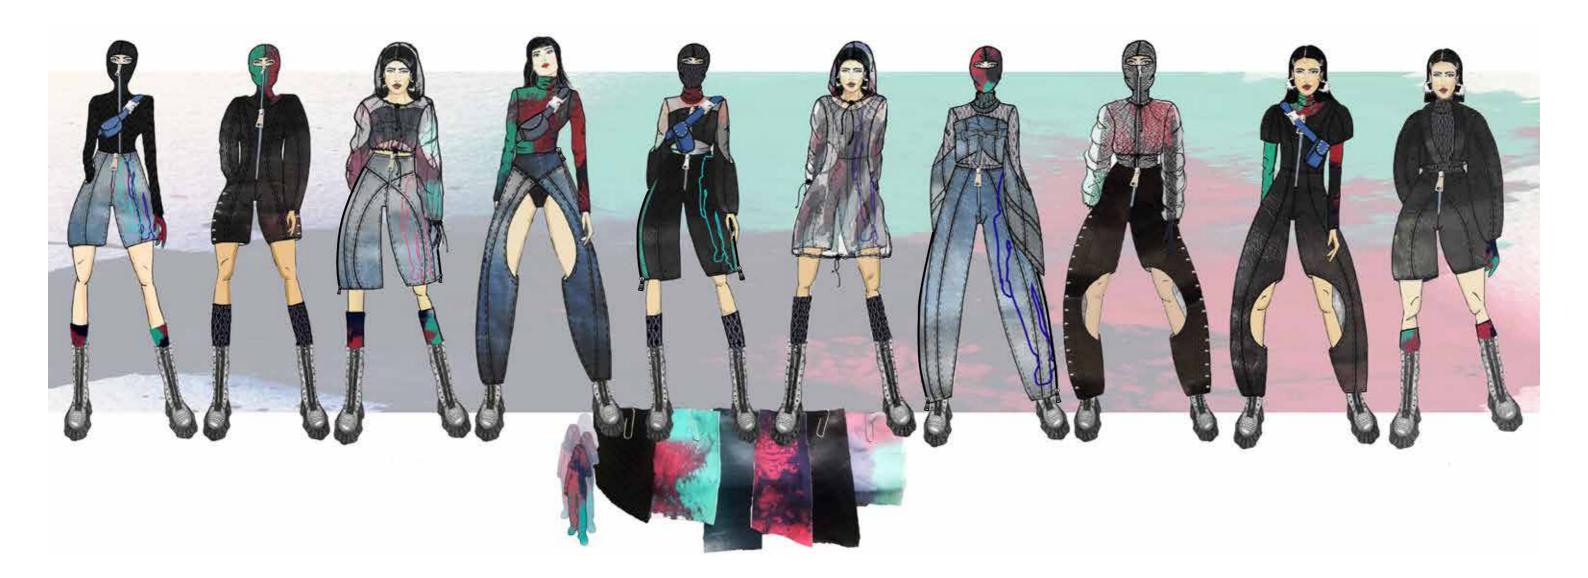

is inspired by my Colombian and Swiss cultural heritage mixed with influences of men's tailoring. This collection is about taking a journey through the Andean Mountains, exploring a new culture and meet the Guambianos, a tribe living in the Valle del Cauca. It inspired the feel of a hybrid silhouette, the believe of equality, equal to any gender, equal to nature. I come from a rare place, it is a different culture nourishing the roots of an atmospheric feel aspiring a journey, exploring a hidden environment. Flowing within my veins. it crosses mountains, rivers and forests to then shine through the rare open lines.

A voyage to find out, to go back but to be present- away,

Gua























#### VALENTINE RYF



### **Amy Baldwin** @amyj\_design





VEXED GENERATION

















### **Kat Priest** @kat.priest

modboard opticistantin hundred sizing (C) IALL VAN HELPEN RENAISSANCE AKTEMUSIA GENTIL k ligital world k ligital world Hyper-reality/ Hyper-reality/ Fisfortion - Finid/Biomorphic forms FLUID

KAT PRIEST graduate collection





ARMOUR









#### || PAPER MAQUETTE 30 PRINT ||

3

Combining 2D print with 3D cuttings to generate a flow between the two dimensions.





linenp















#### **Catherine Archer** @readyseteco

Mood





collection ethos



Ease, freedom, comfort



Tonal Tides Catherine J Archer

parents sailing the world in the 80's and 90's







Cradle-to-cradle thinking









Indigo flower and pomegranate Cochineal (insect): Madder (root): Weld (plant): skins: Turquoise variations Deep reds to light pinks Reddish/brown to pea