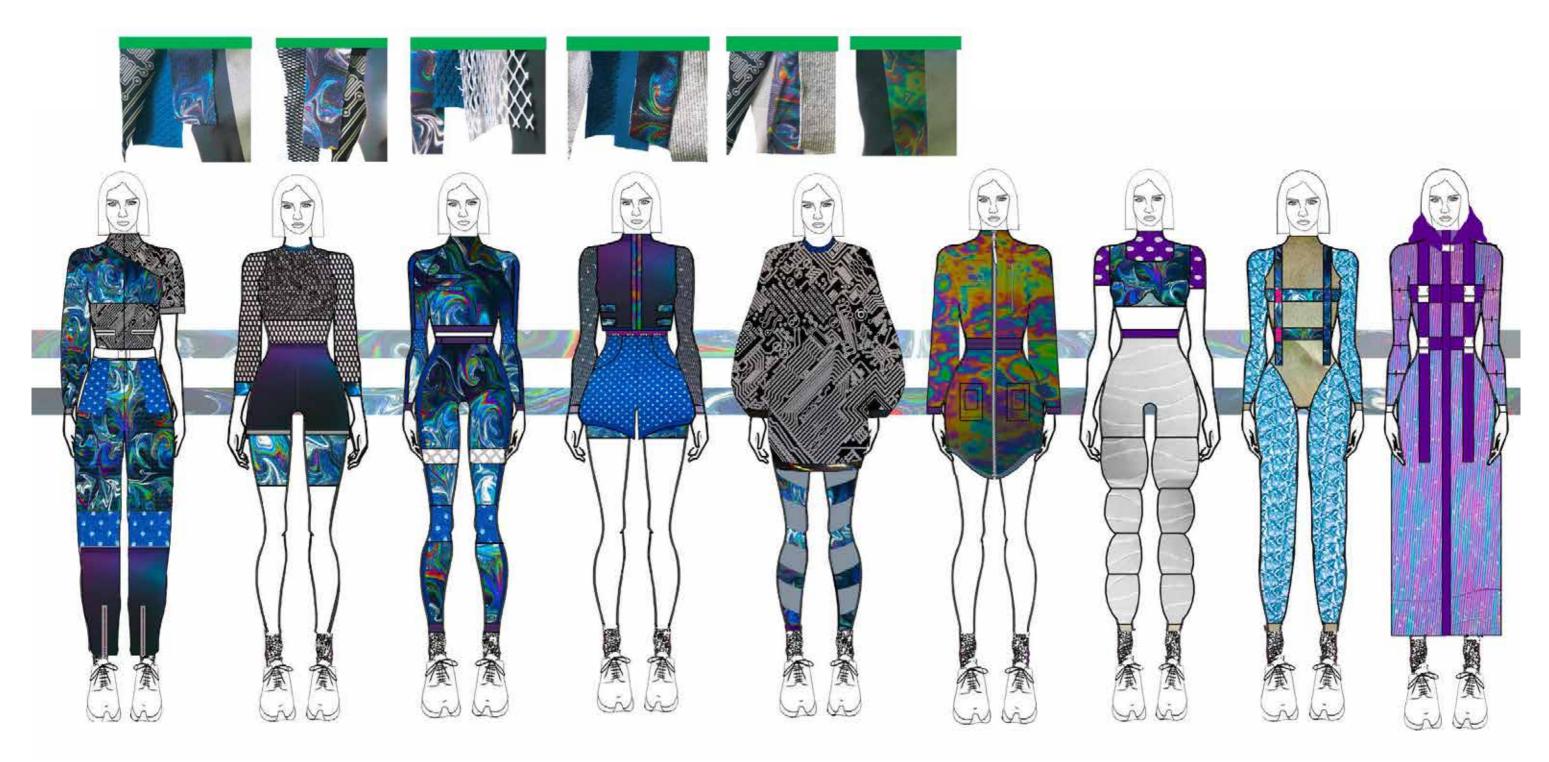

#### GRADUATE COLLECTION 'GLITCH' LAUREN NEAL

Illusion prints designed to represesnt the confusion of what is and is not real on social media

LINE UP