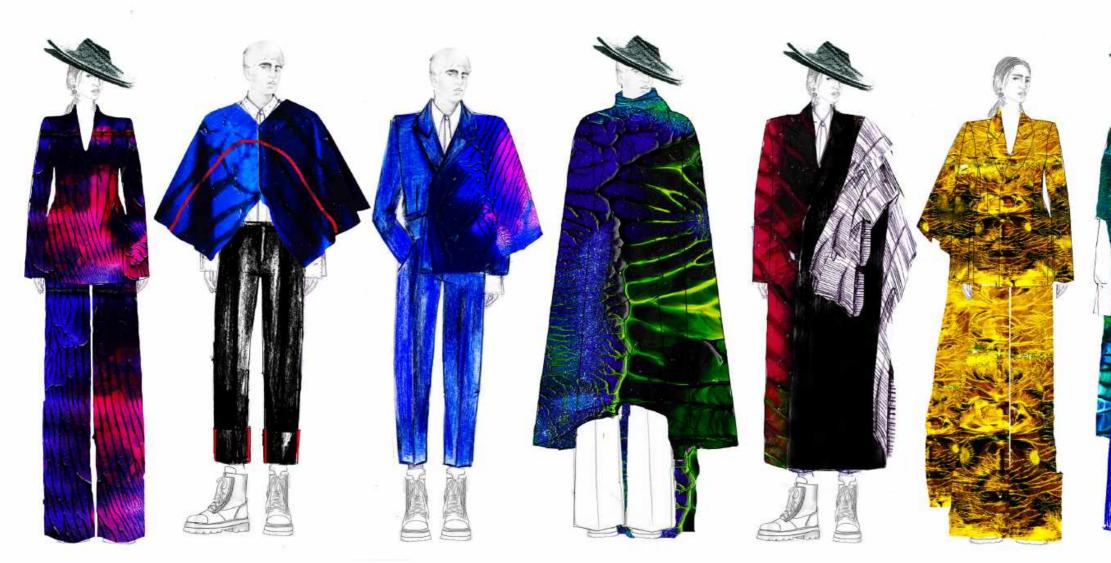

#### "WE WERE BORN FROM THE RIVERS FLOWING WITHIN **GOLDEN MOUNTAINS"**

FALL/WINTER 2020-21

'we were born from the rivers flowing within golden mountains' is inspired by my Colombian and Swiss cultural heritage mixed with influences of men's tailoring. This collection is about taking a journey through the Andean Mountains, exploring a new culture and meet the Guambianos, a tribe living in the Valle del Cauca. It inspired the feel of a hybrid silhouette, the believe of equality, equal to any gender, equal to nature. I come from a rare place, it is a different culture nourishing the roots of an atmospheric feel aspiring a journey, exploring a hidden environment. Flowing within my veins. it crosses mountains, rivers and forests to then shine through the rare open lines.