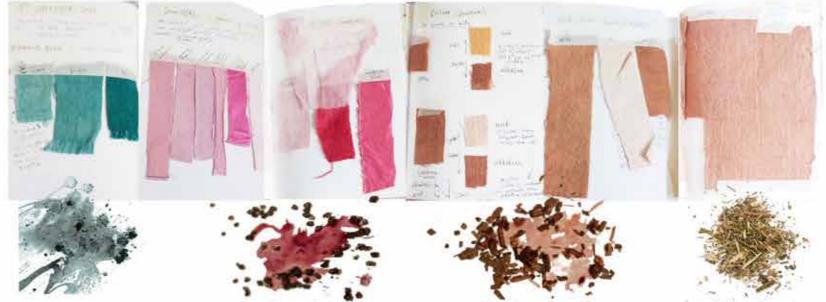

#### **Catherine Archer** @readyseteco

Mood

collection ethos

Ease, freedom, comfort

Tonal Tides Catherine J Archer

parents sailing the world in the 80's and 90's

Cradle-to-cradle thinking

Indigo flower and pomegranate Cochineal (insect): Madder (root): Weld (plant): skins: Turquoise variations Deep reds to light pinks Reddish/brown to peach Bright to dull yellow

Layplans developed for each fabric type with scanned in patterns in order to work out dye amounts per colour

stirring and lifting often to avoid inconsistencies

Dyeing by colour, routine: 1. pre-wetting (soaking) all fabric 2. dyeing each piece separately for 20~25 mins 3. rinsing excess dye out 4. hang drying