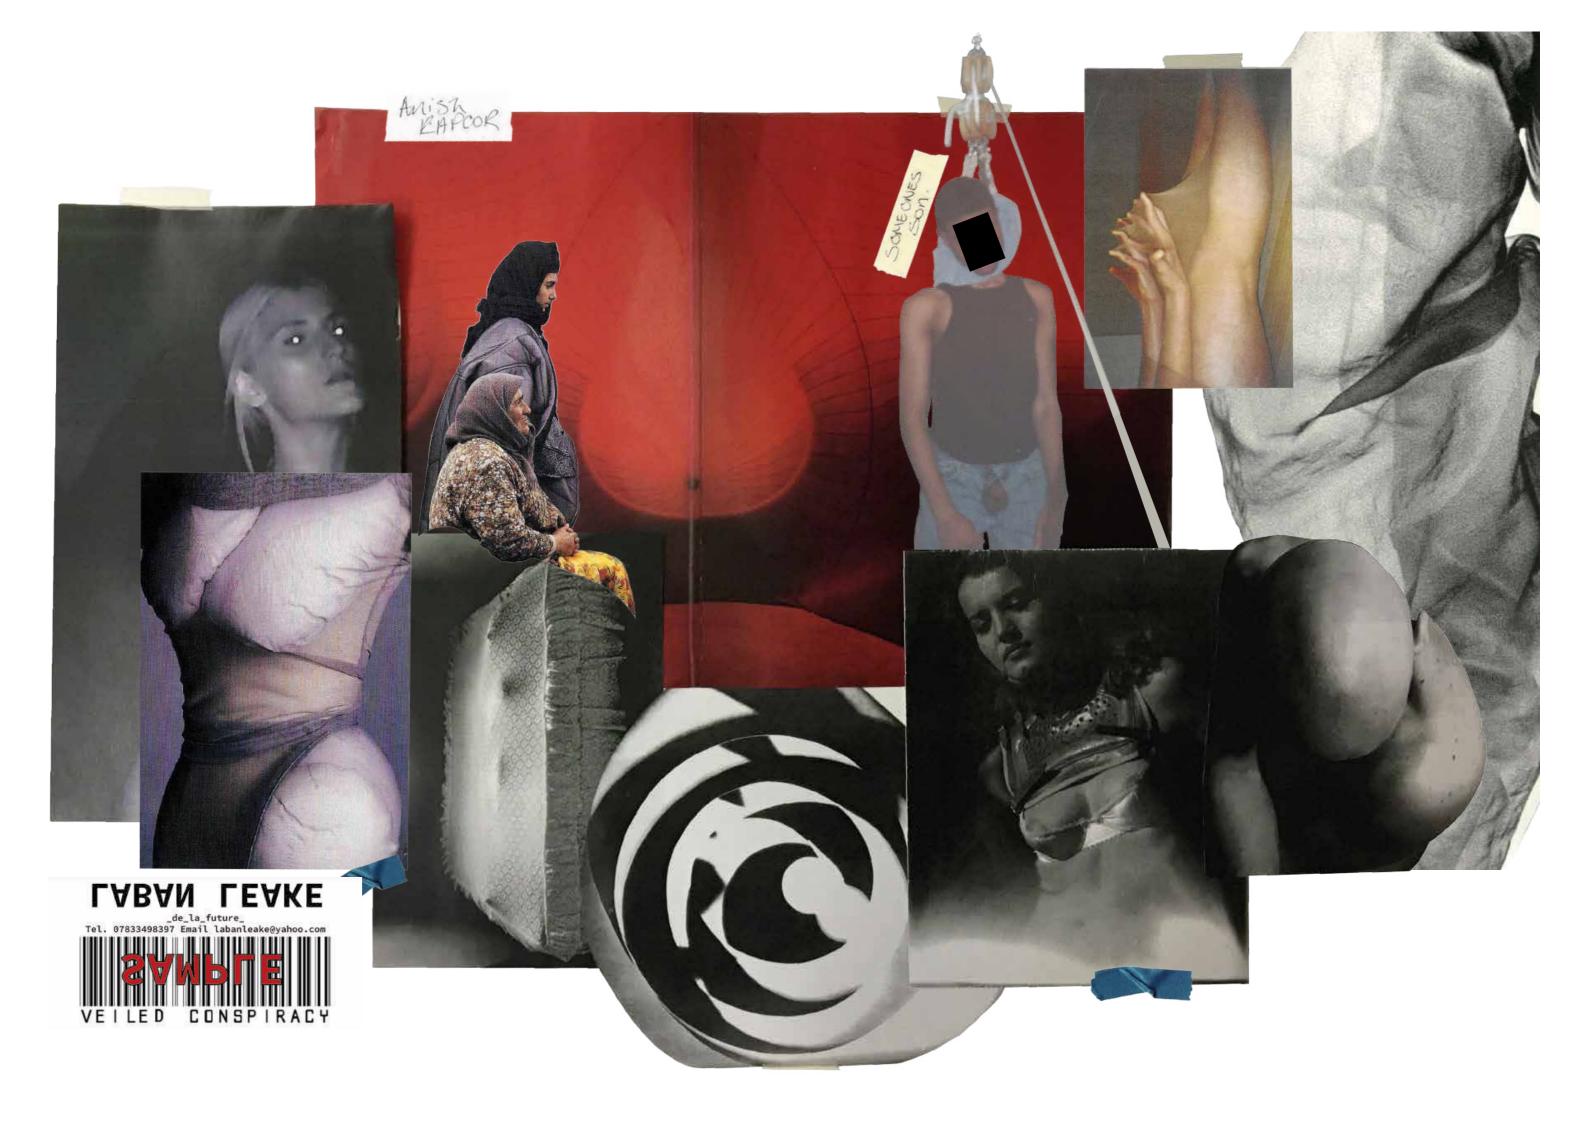

## **Laban Leake** @laban\_leake

## **OUTFIT 1 BOMBER – DETAILS**

high neck sleeve with