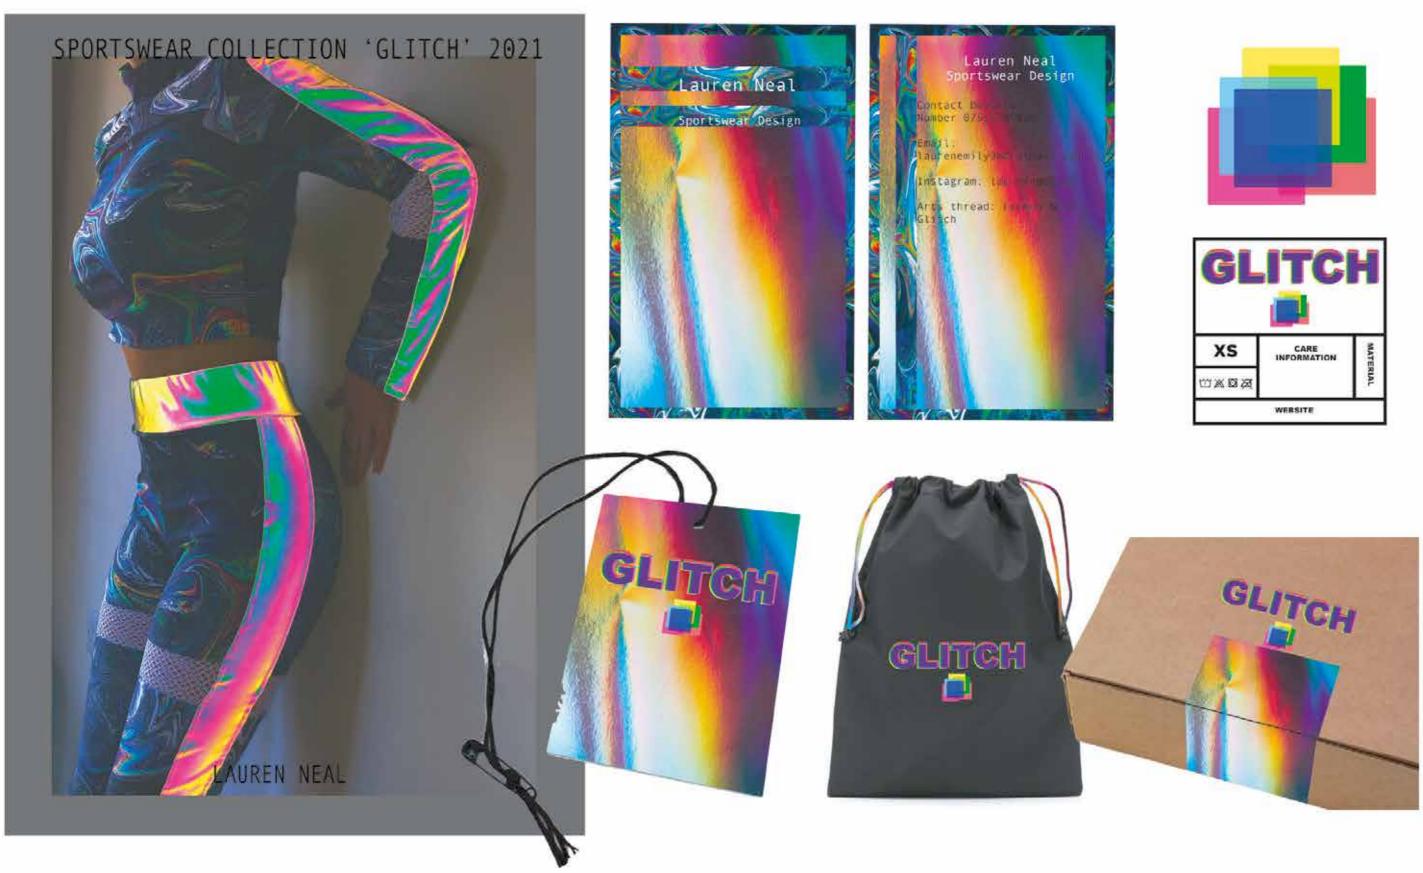

## **Lauren Neal** @laurenndesign

#### GRADUATE COLLECTION 'GLITCH' LAUREN NEAL

#### PRINT DEVELOPMENT

3.1 billion people use social media worldwide. 210 million people suffer from internet addiction. People who use social media for more thatn 5 hours a day are 2x more likely to show signs of depression with young, single females being the most impacted group.

Illusion prints designed to represesnt the confusion of what is and is not real on social media

LINE UP

### ACCESSORIES/ STYLING