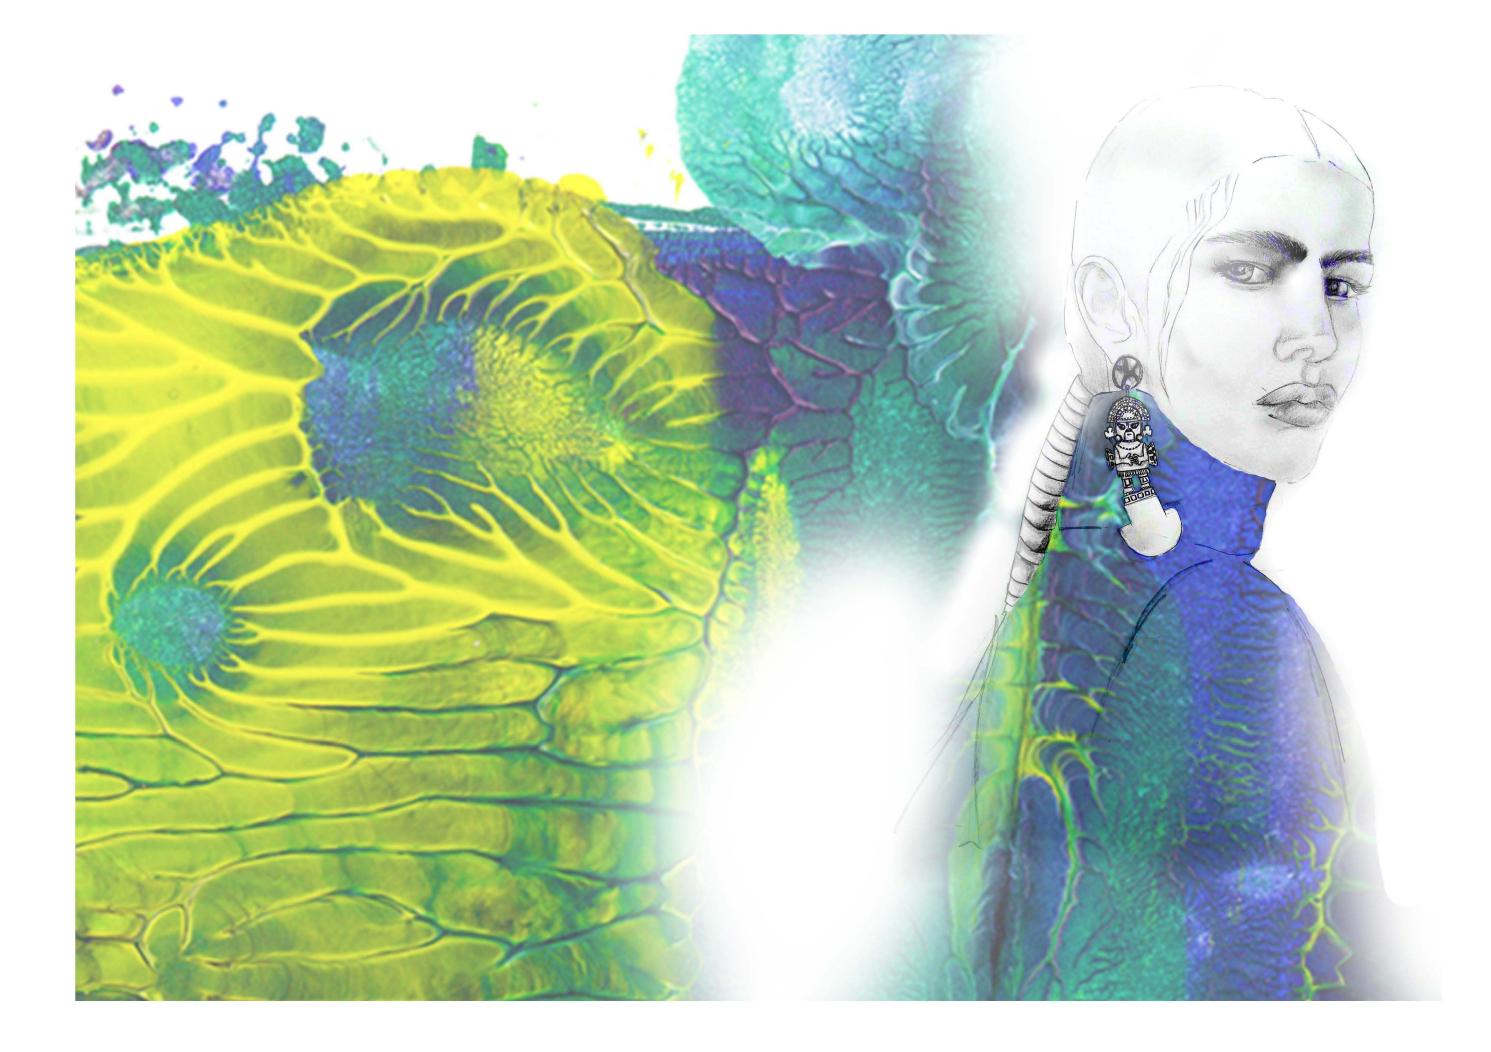

#### "WE WERE BORN FROM THE RIVERS FLOWING WITHIN **GOLDEN MOUNTAINS"**

FALL/WINTER 2020-21

'we were born from the rivers flowing within golden mountains' is inspired by my Colombian and Swiss cultural heritage mixed with influences of men's tailoring. This collection is about taking a journey through the Andean Mountains, exploring a new culture and meet the Guambianos, a tribe living in the Valle del Cauca. It inspired the feel of a hybrid silhouette, the believe of equality, equal to any gender, equal to nature. I come from a rare place, it is a different culture nourishing the roots of an atmospheric feel aspiring a journey, exploring a hidden environment. Flowing within my veins. it crosses mountains, rivers and forests to then shine through the rare open lines.