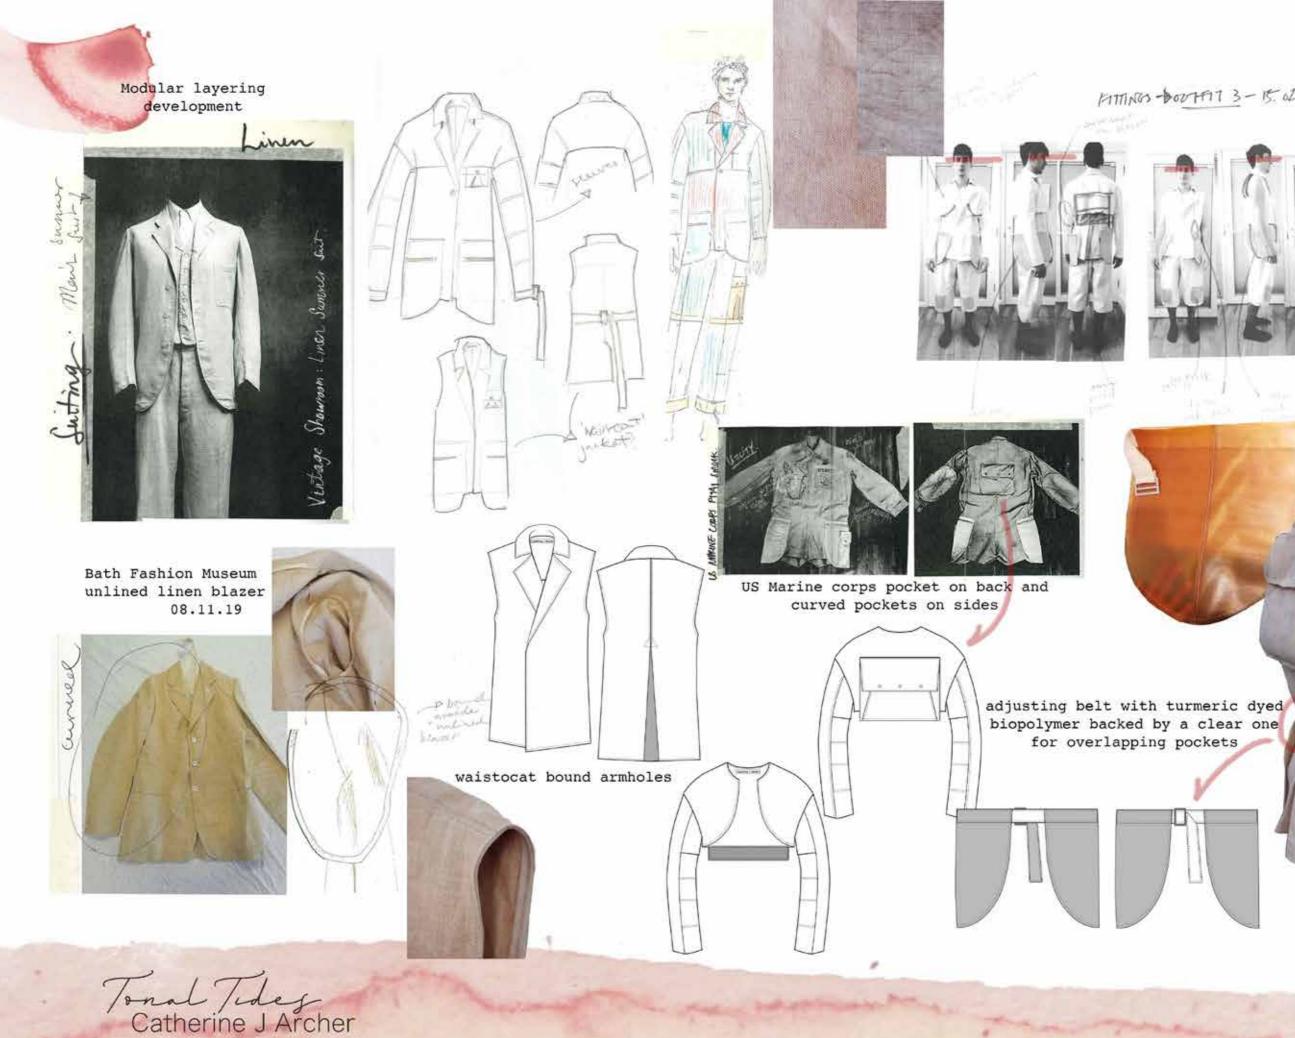

#### **Catherine Archer** @readyseteco

Mood

collection ethos

Ease, freedom, comfort

Tonal Tides Catherine J Archer

parents sailing the world in the 80's and 90's

Cradle-to-cradle thinking

Indigo flower and pomegranate Cochineal (insect): Madder (root): Weld (plant): skins: Turquoise variations Deep reds to light pinks Reddish/brown to peach Bright to dull yellow

March ....

Tonal Tidey Catherine J Archer

HITINGS - DOUTFIT 3 - 15. 02. 2020

Catherine J Archer collection: Tonal Tidez PAGE 1: Design Specification Style name: 'Sea breeze' jacket Outfit: 2/8 Garment: 1/3

Sketch date: 20/05/2020 Designer name: Catherine J Archer Manufacturer/Pattern Cutter: Catherine J Archer Name of Collection: Tonal Tides Season: Transeasonal (Launching Summer 2020) Sample Size: Size S/M