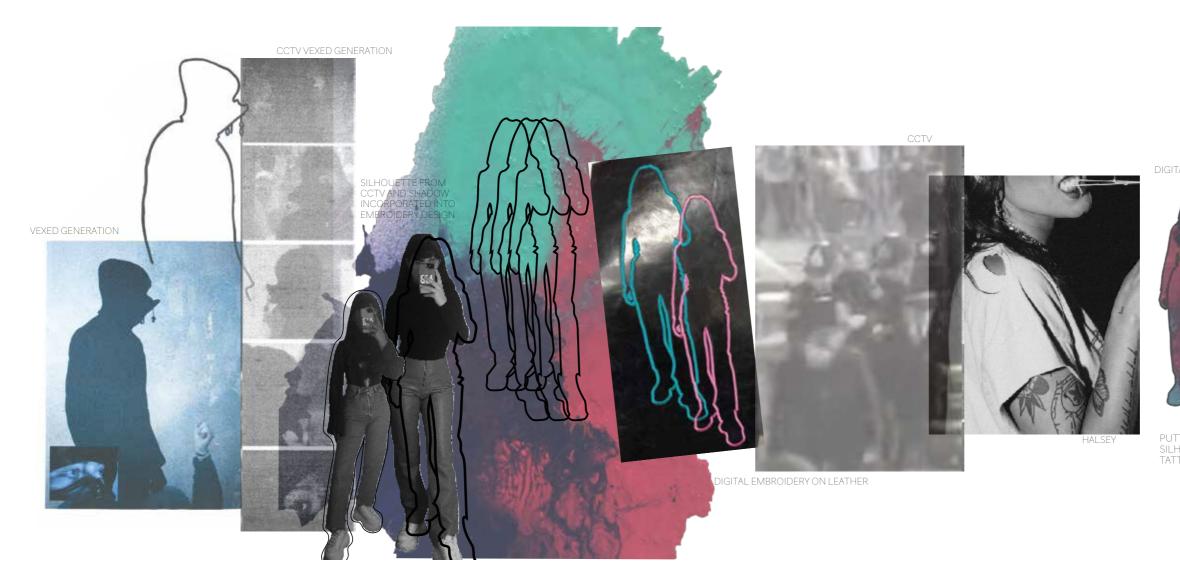

ins' is inspired by my Colombian and Swiss cultural heritage mixed with influences of men's tailoring. This collection is about taking a journey through the Andean Mountains, exploring a new culture and meet the Guambianos, a tribe living in the Valle del Cauca. It inspired the feel of a hybrid silhouette, the believe of equality, equal to any gender, equal to nature. I come from a rare place, it is a different culture nourishing the roots of an atmospheric feel aspiring a journey, exploring a hidden environment. Flowing within my veins. it crosses mountains, rivers and forests to then shine through the rare open lines.

A voyage to find out, to go back but to be present- away,

Gua























#### VALENTINE RYF



### **Amy Baldwin** @amyj\_design





VEXED GENERATION

















### **Kat Priest** @kat.priest

modboard opticistantin hundred sizing (C) IALL VAN HELPEN RENAISSANCE AKTEMUSIA GENTIL k ligital world k ligital world Hyper-reality/ Hyper-reality/ Fisfortion - Finid/Biomorphic forms FLUID

KAT PRIEST graduate collection





ARMOUR









#### || PAPER MAQUETTE 30 PRINT ||

3

Combining 2D print with 3D cuttings to generate a flow between the two dimensions.





linenp















#### **Catherine Archer** @readyseteco

Mood





collection ethos



Ease, freedom, comfort



Tonal Tides Catherine J Archer

parents sailing the world in the 80's and 90's







Cradle-to-cradle thinking









Indigo flower and pomegranate Cochineal (insect): Madder (root): Weld (plant): skins: Turquoise variations Deep reds to light pinks Reddish/brown to