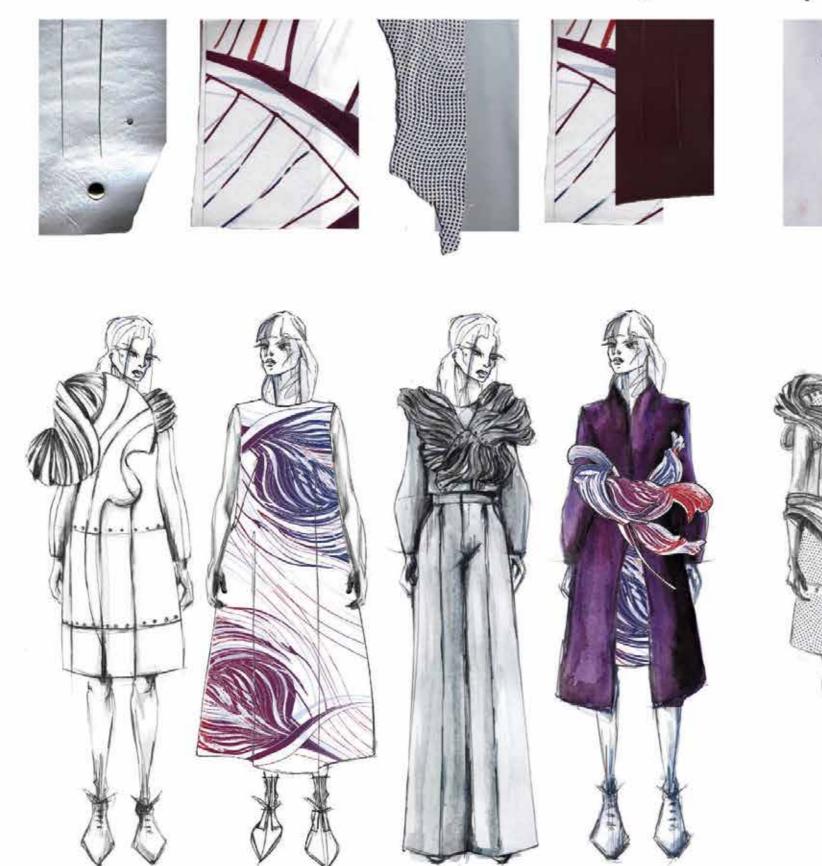

### **Kat Priest** @kat.priest

modboard opticistantin hundred sizing (C) IALL VAN HELPEN RENAISSANCE AKTEMUSIA GENTIL k ligital world k ligital world Hyper-reality/ Hyper-reality/ Fisfortion - Finid/Biomorphic forms FLUID

KAT PRIEST graduate collection

ARMOUR

#### || PAPER MAQUETTE 30 PRINT ||

3

Combining 2D print with 3D cuttings to generate a flow between the two dimensions.

linenp