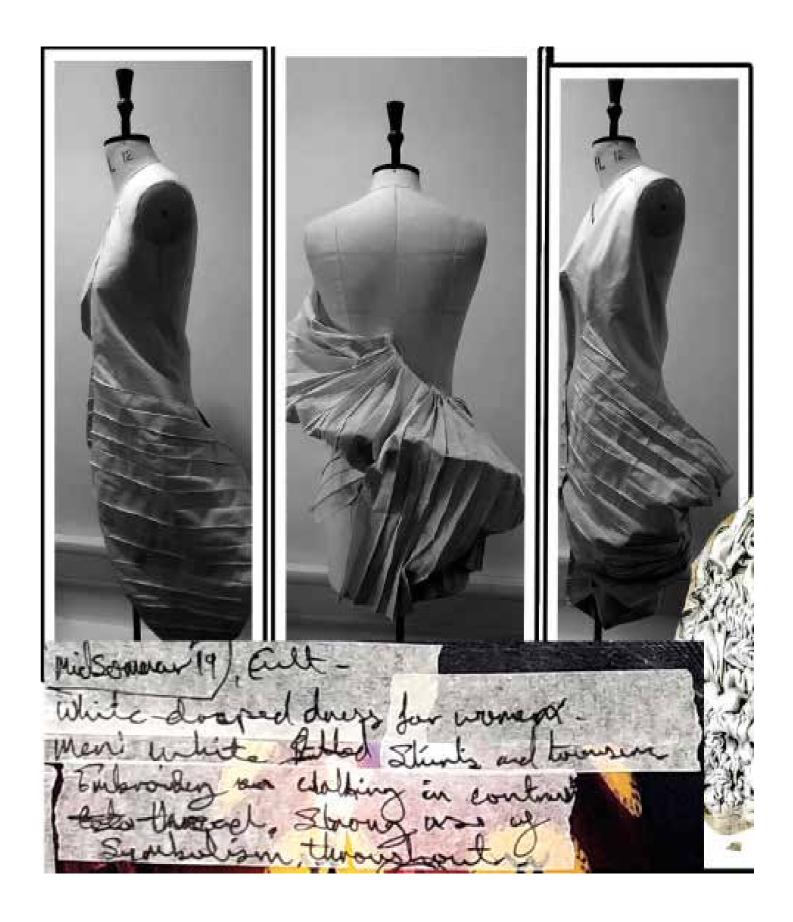

### **Teodora Turcu** @thedesignina

Balkanika - 1821-

A white the main governed traditional folk of wool or linen, Traditionally, of wool ord linen, men wear white d men, although transors, a blowse, d'although wide belts and overcoats, 2 or scients wide belts and overcoats, 2 or scients although vosts othe rich a or scients although vosts othe rich as although vosts othe rich also although vosts of a main albor also Wool is a main albor also when is a main albor also be spotted in some reconst.

SQUARES AND RECTANGLES SMOCKED TOGETHER TO CREATE EXAGGERATED VOLUMES