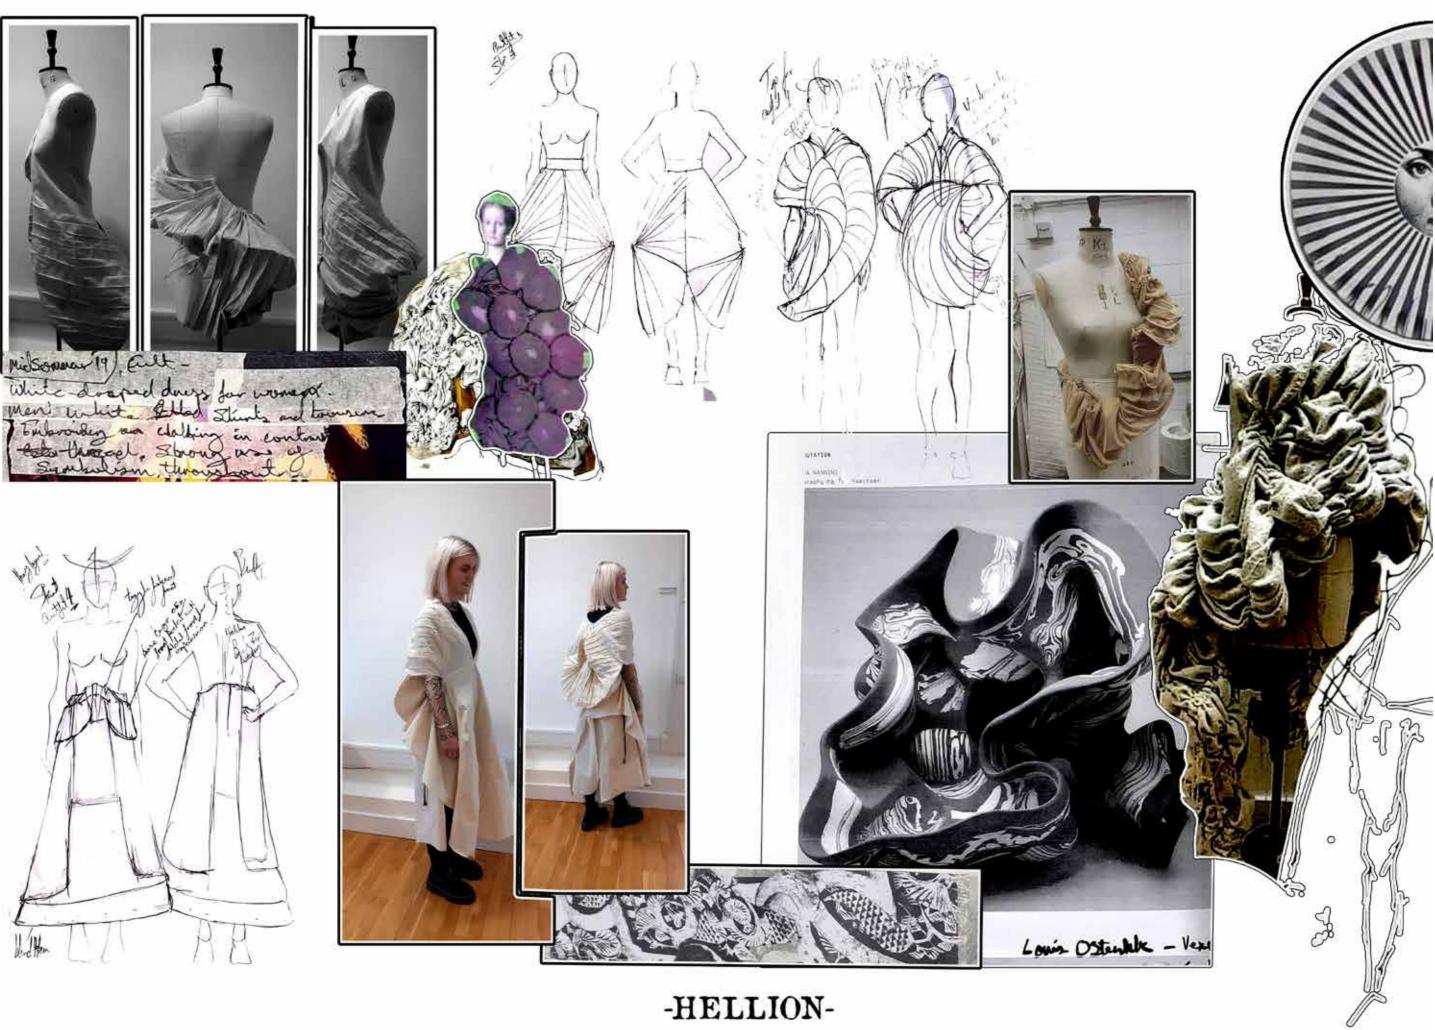

#### -HELLION-

Mollie Sweetsur @molliesweetsur\_designs

A/W Womens Streetwear collection, investigating what is a Tomboy? Growing up with a twin brother I've always been referred to as a Tomboy due to what I wore and what I liked. I often heard the words "she's not a girly girl." I wanted to explore this idea of what we regard as a Tomboy by reflecting on my own experience and create what I see as the modern Tomboy today.