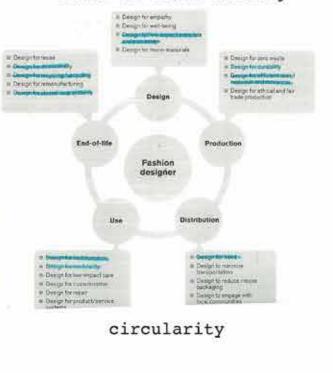

#### **Catherine Archer** @readyseteco

Mood

collection ethos

Ease, freedom, comfort

Tonal Tides Catherine J Archer

parents sailing the world in the 80's and 90's

Cradle-to-cradle thinking

Indigo flower and pomegranate Cochineal (insect): Madder (root): Weld (plant): skins: Turquoise variations Deep reds to light pinks Reddish/brown to peach Bright to dull yellow

Layplans developed for each fabric type with scanned in patterns in order to work out dye amounts per colour

stirring and lifting often to avoid inconsistencies

Dyeing by colour, routine: 1. pre-wetting (soaking) all fabric 2. dyeing each piece separately for 20~25 mins 3. rinsing excess dye out 4. hang drying