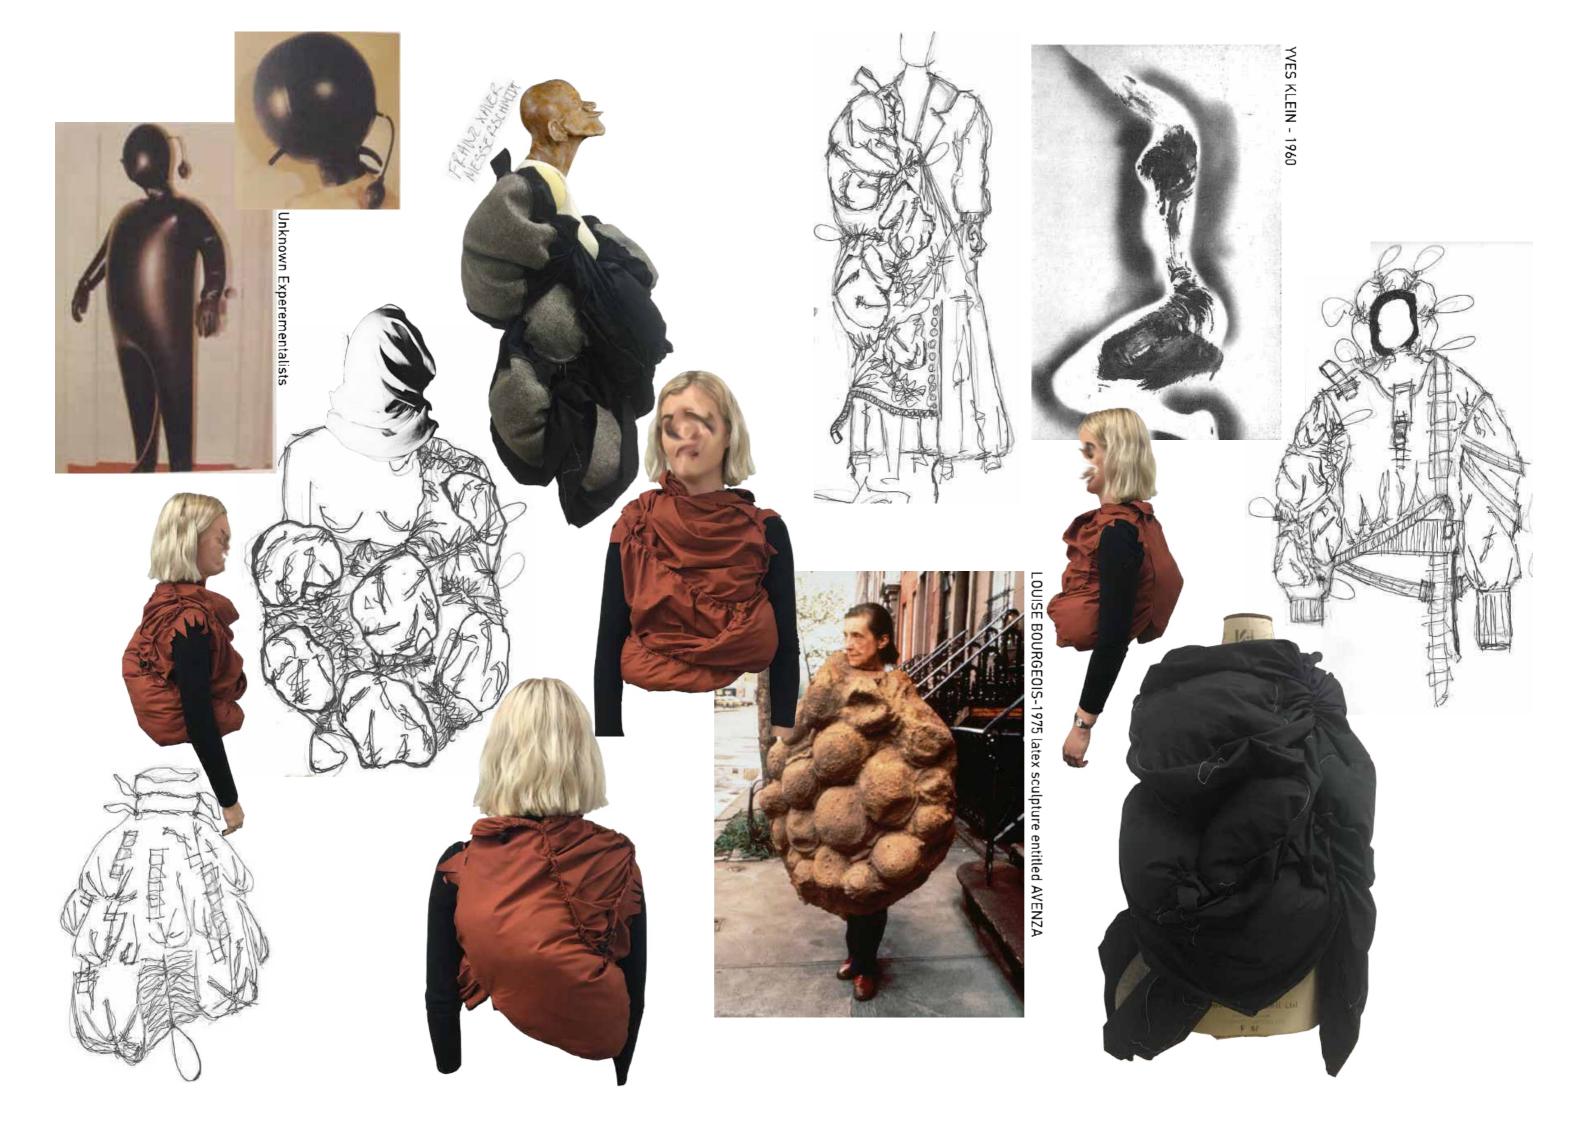

. Boldness of prints being clashed together is dynamic and contemporary.







## CHARLOTTE HARTNELL









Fabrics of the Collection.





Look 3 - Printed Suit



Outfit 3 Blazer here is styled with the roll neck and trousers of outfit 6.

## **Lauren Neal** @laurenndesign

#### GRADUATE COLLECTION 'GLITCH' LAUREN NEAL



#### PRINT DEVELOPMENT



3.1 billion people use social media worldwide. 210 million people suffer from internet addiction. People who use social media for more thatn 5 hours a day are 2x more likely to show signs of depression with young, single females being the most impacted group.





Illusion prints designed to represesnt the confusion of what is and is not real on social media

LINE UP





### ACCESSORIES/ STYLING









## **Laban Leake** @laban\_leake











## **OUTFIT 1 BOMBER – DETAILS**



high neck sleeve with



# BATH SPA UNIVERSITY BA (HONS) FASHION DESIGN



@bathspafashion @bathspauni contact: l.pickles@bathspa.ac.uk www.bathspa.ac.uk