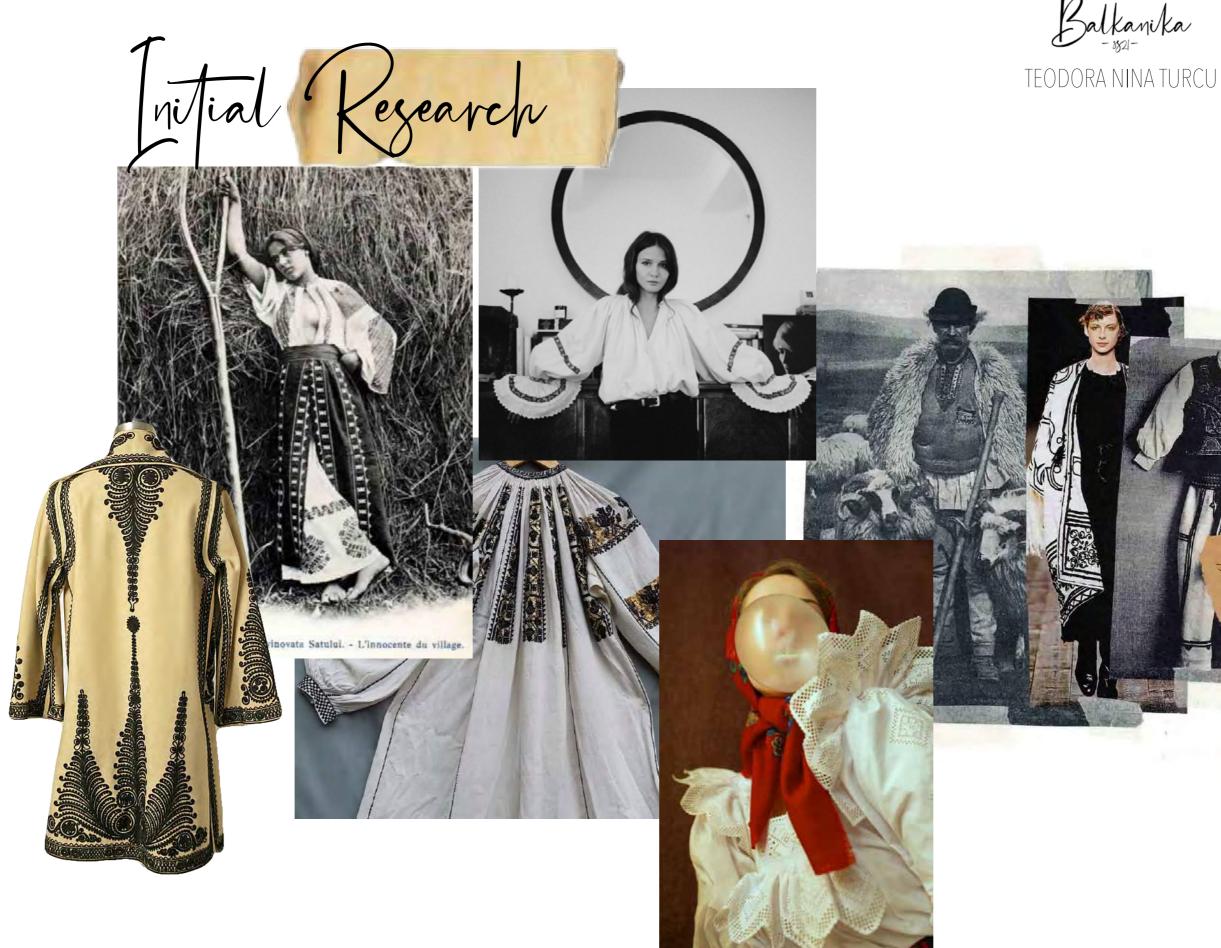

### **Teodora Turcu** @thedesignina

Balkanika - 1821-

A white the main governed traditional folk of wool or linen, Traditionally, of wool ord linen, men wear white d men, although transors, a blowse, d'although wide belts and overcoats, 2 or scients wide belts and overcoats, 2 or scients although vosts othe rich a or scients although vosts othe rich as although vosts othe rich also although vosts of a main albor also Wool is a main albor also when is a main albor also be spotted in some reconst.