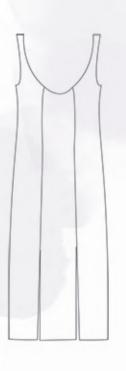

MEMORIES OF OLD NORLDS FADING PANTONE 2717 C PANTONE 676 C PANTONE 7446 C PANTONE 523 C PANTONE 4274 C





#### ETHOS



ESCAPING TO IMAGINATION

UNCERTAINTY















# LOOKA



4 Ply cotton 1 Ply cotton 3 Ply monair



FRONT





BACK







PANTONE 523 C





# LOOK 4 4 Ply cotton 3 Ply mohair Faux Suede



PANTONE 7446 C PANTONE 523 C PANTONE 12-5508 TPX

# LOOK 5 4 Ply cotton 3 Ply cotton Faux Suede





#### JACKET DESIGN DETAILS



4CM FACING WITH UNDERSTITCH

1.5 CM KNIFE PLEATS

FACING

DESCRIPTION: OVERSIZED CROPPED JACKET

COLOURS: PANTONE 12-5406 DUCK EGG

PANTONE 6C BLACK

FINISHES: LINING AND 4CM FACING

STYLE NO: DS-J003

SIZE: 10

CATEGORY: WOMENSWEAR

REMARKS: NO TOP STITCHING.

ONLY UNDERSTITCHING ON LINING





LINING FABRIC TYPE SUEDE

BLACK COLOUR DUCK EGG

PLAIN PATTERN PLAIN

POLYESTER COMPOSITION POLYESTER

WEIGHT HEAVY

DEADSTOCK EARTH FRIENDLY DEADSTOCK

110 CM NIDTH 147 CM

2,5 M AMOUNT OF METERS 2,5 M



LINING





### LOOK 1

#### KMITTED DRESS DESIGN DETAILS

DESCRIPTION: KNITTED DRESS

COLOURS