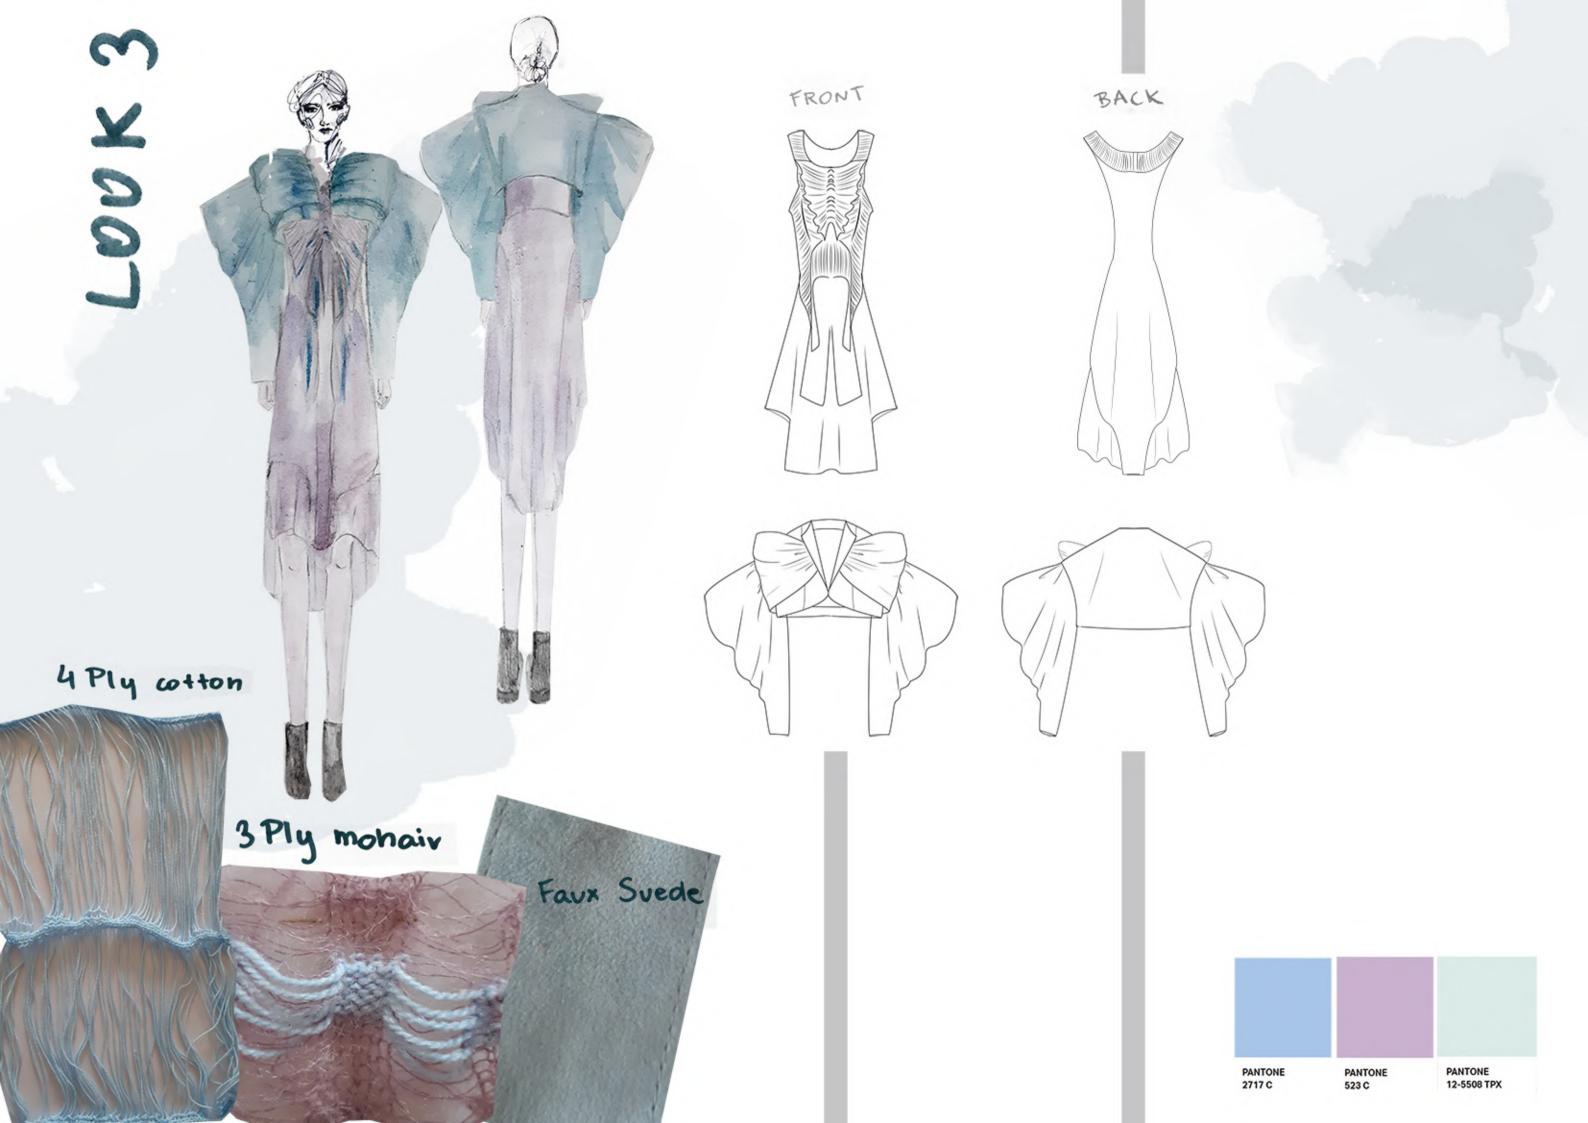

MEMORIES OF OLD NORLDS FADING PANTONE 2717 C PANTONE 676 C PANTONE 7446 C PANTONE 523 C PANTONE 4274 C





#### ETHOS



ESCAPING TO IMAGINATION

UNCERTAINTY















# LOOKA



4 Ply cotton 1 Ply cotton 3 Ply monair



FRONT





BACK







PANTONE 523 C





# LOOK 4 4 Ply cotton 3 Ply mohair Faux Suede



PANTONE 7446 C PANTONE 523 C PANTONE 12-5508 TPX

# LOOK 5 4 Ply cotton 3 Ply cotton Faux Suede





#### JACKET DESIGN DETAILS



4CM FACING WITH UNDERSTITCH

1.5 CM KNIFE PLEATS

FACING

DESCRIPTION: OVERSIZED CROPPED JACKET

COLOURS: PANTONE 12-5406 DUCK EGG

PANTONE 6C BLACK

FINISHES: LINING AND 4CM FACING

STYLE NO: DS-J003

SIZE: 10

CATEGORY: WOMENSWEAR

REMARKS: NO TOP STITCHING.

ONLY UNDERSTITCHING ON LINING





LINING FABRIC TYPE SUEDE

BLACK COLOUR DUCK EGG

PLAIN PATTERN PLAIN

POLYESTER COMPOSITION POLYESTER

WEIGHT HEAVY

DEADSTOCK EARTH FRIENDLY DEADSTOCK

110 CM NIDTH 147 CM

2,5 M AMOUNT OF METERS 2,5 M



LINING





### LOOK 1

#### KMITTED DRESS DESIGN DETAILS

DESCRIPTION: KNITTED DRESS

COLOURS: PANTONE 202 RASPBER