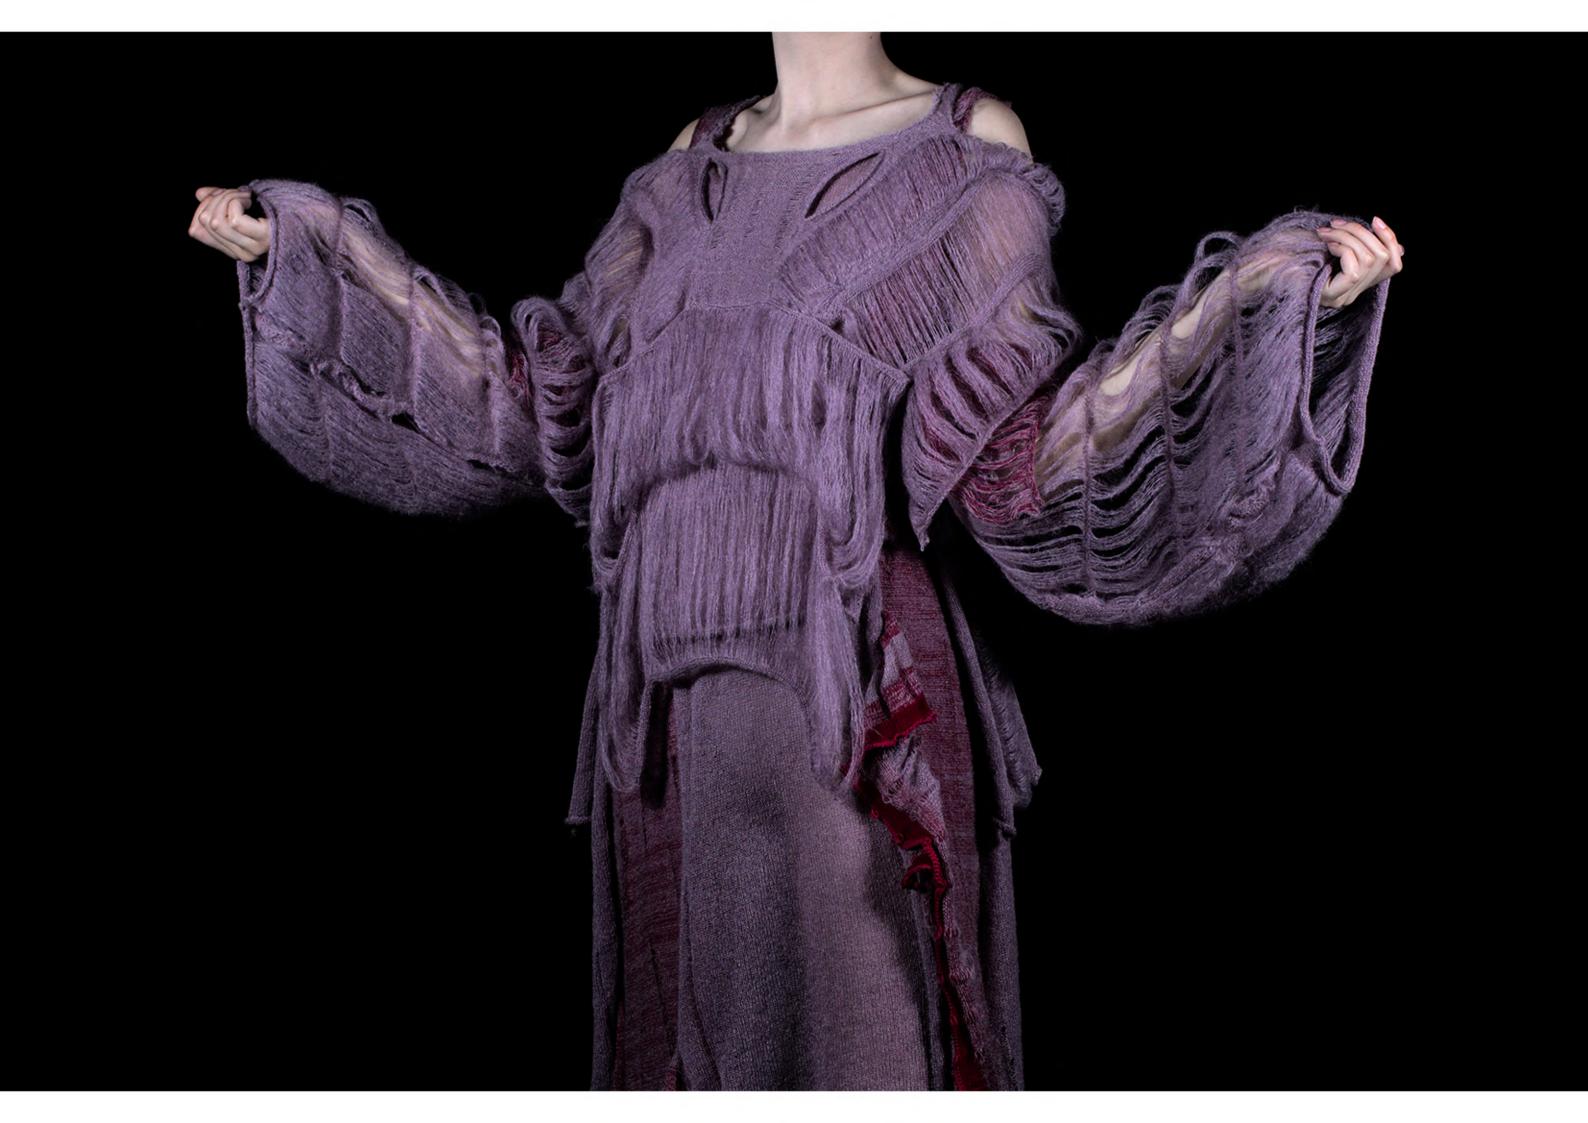

#### KMITTED DRESS DESIGN DETAILS

DESCRIPTION: KNITTED DRESS

COLOURS: PANTONE 202 RASPBERRY

PANTONE 523 LILAC

FINISHES: CASTING OFF

STYLE: DS-K001

SIZE:10

CATEGORY: WOMENSWEAR

REMARKS: SINGLE BED MACHINE USED,

PANELS HAND STITCHED

| MERCERISED COTTON |  |
|-------------------|--|
| MOHAIR + COTTON   |  |
| MOHAIR            |  |
| MOHAIR+COTTON     |  |

TENSION 4

1CM= 6 STITCHES, 8 ROWS