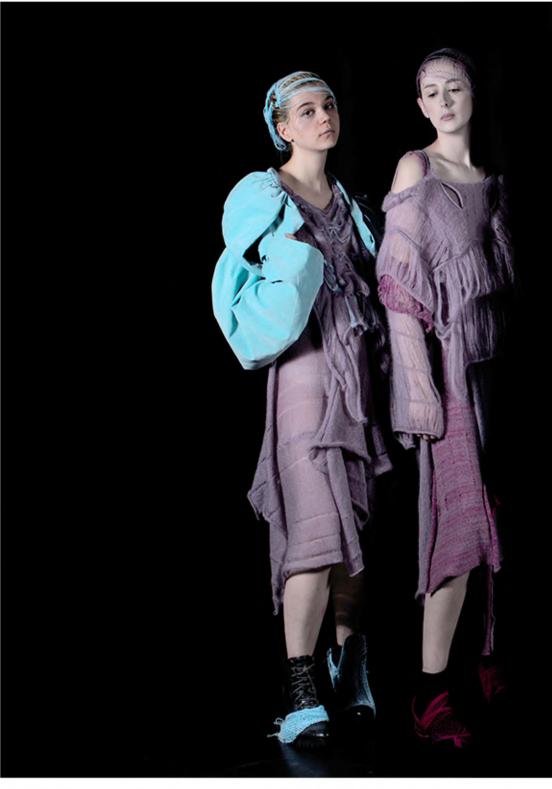

LINING FABRIC TYPE SUEDE

BLACK COLOUR DUCK EGG

PLAIN PATTERN PLAIN

POLYESTER COMPOSITION POLYESTER

WEIGHT HEAVY

DEADSTOCK EARTH FRIENDLY DEADSTOCK

110 CM NIDTH 147 CM

2,5 M AMOUNT OF METERS 2,5 M



LINING





### LOOK 1

#### KMITTED DRESS DESIGN DETAILS

DESCRIPTION: KNITTED DRESS

COLOURS: PANTONE 202 RASPBERRY

PANTONE 523 LILAC

FINISHES: CASTING OFF

STYLE: DS-K001

SIZE:10

CATEGORY: WOMENSWEAR

REMARKS: SINGLE BED MACHINE USED,

PANELS HAND STITCHED



| MERCERISED COTTON |  |
|-------------------|--|
| MOHAIR + COTTON   |  |
| MOHAIR            |  |
| MOHAIR+COTTON     |  |

TENSION 4

1CM= 6 STITCHES, 8 ROWS





#### 

THREADED NEEDLES - X

EMPTY NEEDLES - O

LENGHT - 65 CM = 390 STITCHES

WIDTH - 15 CM = 120 ROWS



FINAL LINE UP



















## LOOK 4