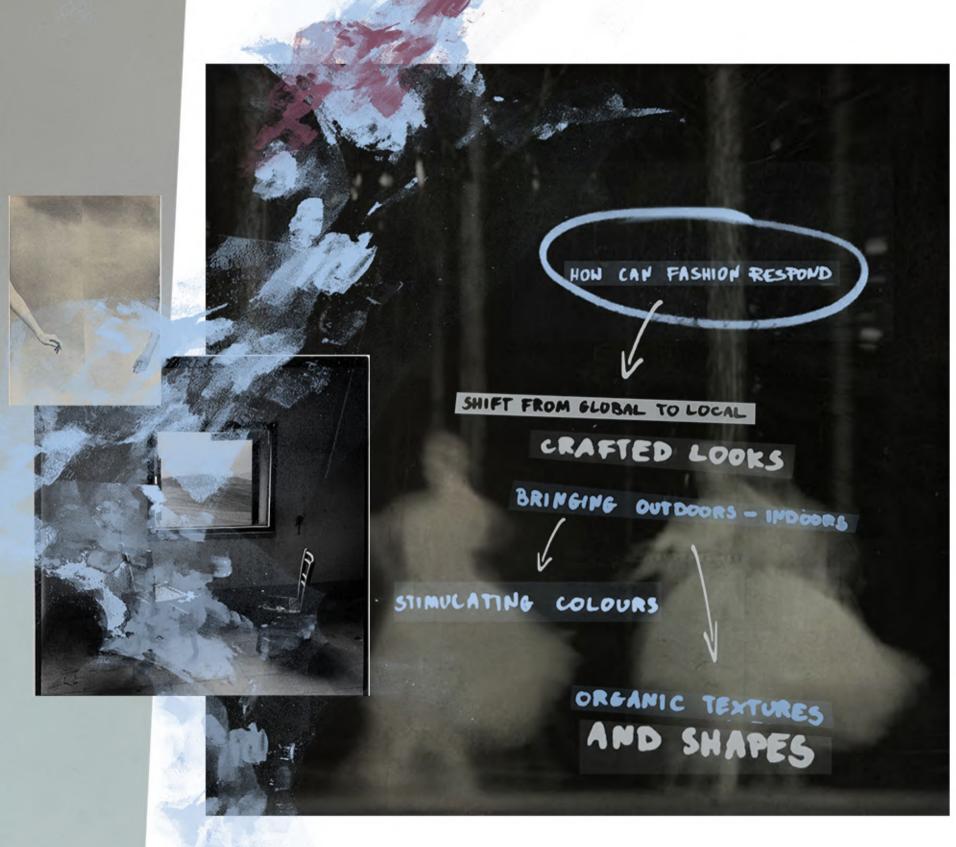

MEMORIES OF OLD NORLDS FADING PANTONE 2717 C PANTONE 676 C PANTONE 7446 C PANTONE 523 C PANTONE 4274 C





#### ETHOS



ESCAPING TO IMAGINATION

UNCERTAINTY















# LOOKA



4 Ply cotton 1 Ply cotton 3 Ply monair



FRONT





BACK







PANTONE 523 C





# LOOK 4 4 Ply cotton 3 Ply mohair Faux Suede



PANTONE 7446 C PANTONE 523 C PANTONE 12-5508 TPX

# LOOK 5 4 Ply cotton 3 Ply cotton Faux Suede





#### JACKET DESIGN DETAILS



4CM FACING WITH UNDERSTITCH

1.5 CM KNIFE PLEATS

FACING

DESCRIPTION: OVERSIZED CROPPED JACKET

COLOURS: PANTONE 12-5406 DUCK EGG

PANTONE 6C BLACK

FINISHES: LINING AND 4CM FACING

STYLE NO: DS-J003

SIZE: 10

CATEGORY: WOMENSWEAR

REMARKS: NO TOP STITCHING.

ONLY UNDERSTITCHING ON LINING





LINING FABRIC TYPE SUEDE

BLACK COLOUR DUCK EGG

PLAIN PATTERN PLAIN

POLYESTER COMPOSITION POLYESTER

WEIGHT HEAVY

DEADSTOCK EARTH FRIENDLY DEADSTOCK

110 CM NIDTH 147 CM

2,5 M AMOUNT OF METERS 2,5 M



LINING