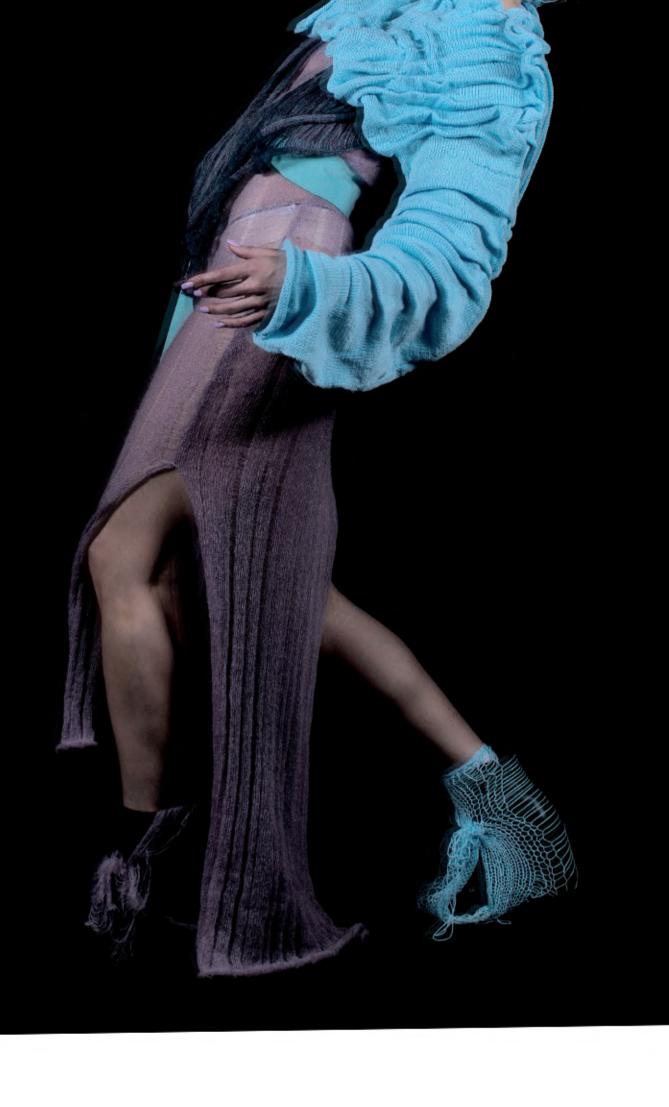

#### KMITTED DRESS DESIGN DETAILS

DESCRIPTION: KNITTED DRESS

COLOURS: PANTONE 202 RASPBERRY

PANTONE 523 LILAC

FINISHES: CASTING OFF

STYLE: DS-K001

SIZE:10

CATEGORY: WOMENSWEAR

REMARKS: SINGLE BED MACHINE USED,

PANELS HAND STITCHED

| MERCERISED COTTON |  |
|-------------------|--|
| MOHAIR + COTTON   |  |
| MOHAIR            |  |
| MOHAIR+COTTON     |  |

TENSION 4

1CM= 6 STITCHES, 8 ROWS

#### 

THREADED NEEDLES - X

EMPTY NEEDLES - O

LENGHT - 65 CM = 390 STITCHES

WIDTH - 15 CM = 120 ROWS

FINAL LINE UP