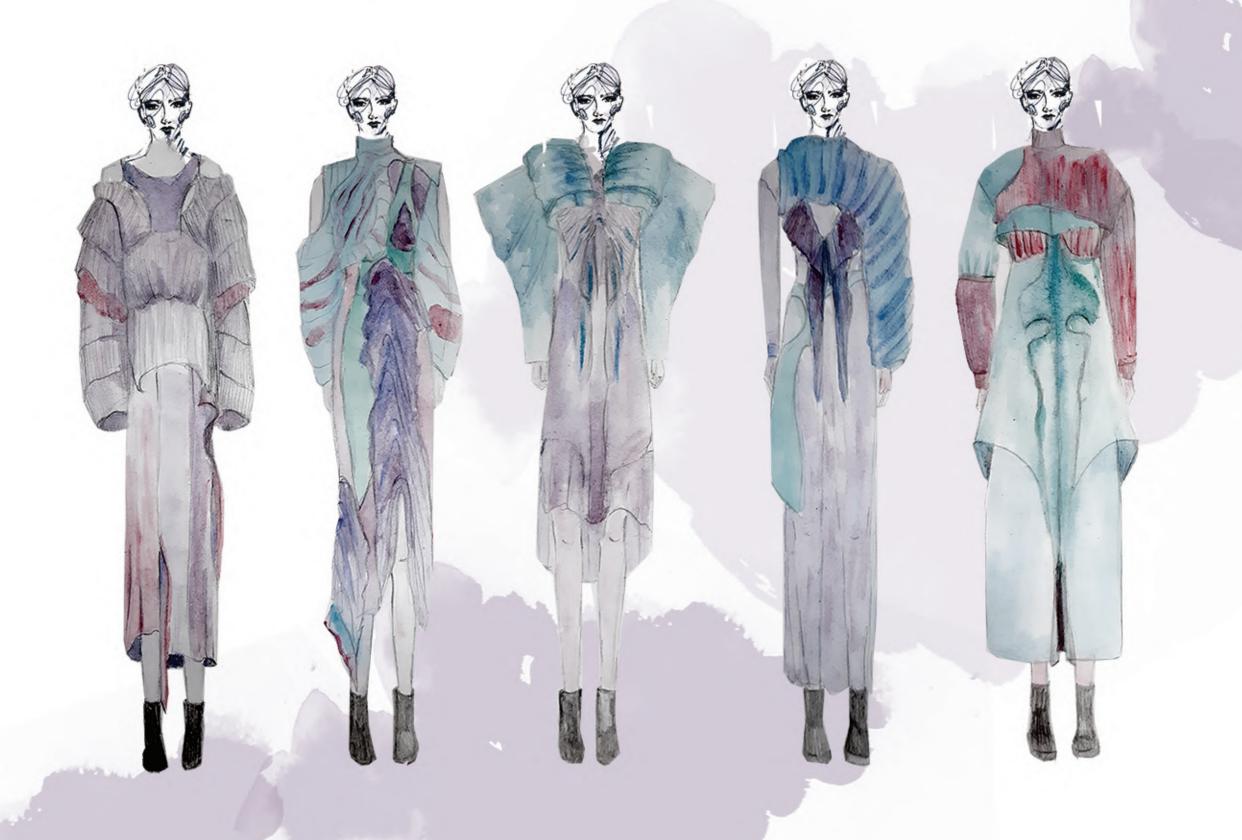

: NO TOP STITCHING.

ONLY UNDERSTITCHING ON LINING





LINING FABRIC TYPE SUEDE

BLACK COLOUR DUCK EGG

PLAIN PATTERN PLAIN

POLYESTER COMPOSITION POLYESTER

WEIGHT HEAVY

DEADSTOCK EARTH FRIENDLY DEADSTOCK

110 CM NIDTH 147 CM

2,5 M AMOUNT OF METERS 2,5 M



LINING





### LOOK 1

#### KMITTED DRESS DESIGN DETAILS

DESCRIPTION: KNITTED DRESS

COLOURS: PANTONE 202 RASPBERRY

PANTONE 523 LILAC

FINISHES: CASTING OFF

STYLE: DS-K001

SIZE:10

CATEGORY: WOMENSWEAR

REMARKS: SINGLE BED MACHINE USED,

PANELS HAND STITCHED



| MERCERISED COTTON |  |
|-------------------|--|
| MOHAIR + COTTON   |  |
| MOHAIR            |  |
| MOHAIR+COTTON     |  |

TENSION 4

1CM= 6 STITCHES, 8 ROWS





#### 

THREADED NEEDLES - X

EMPTY NEEDLES - O

LENGHT - 65 CM = 390 STITCHES

WIDTH - 15 CM = 120 ROWS



FINAL LINE UP



















## LOOK 4