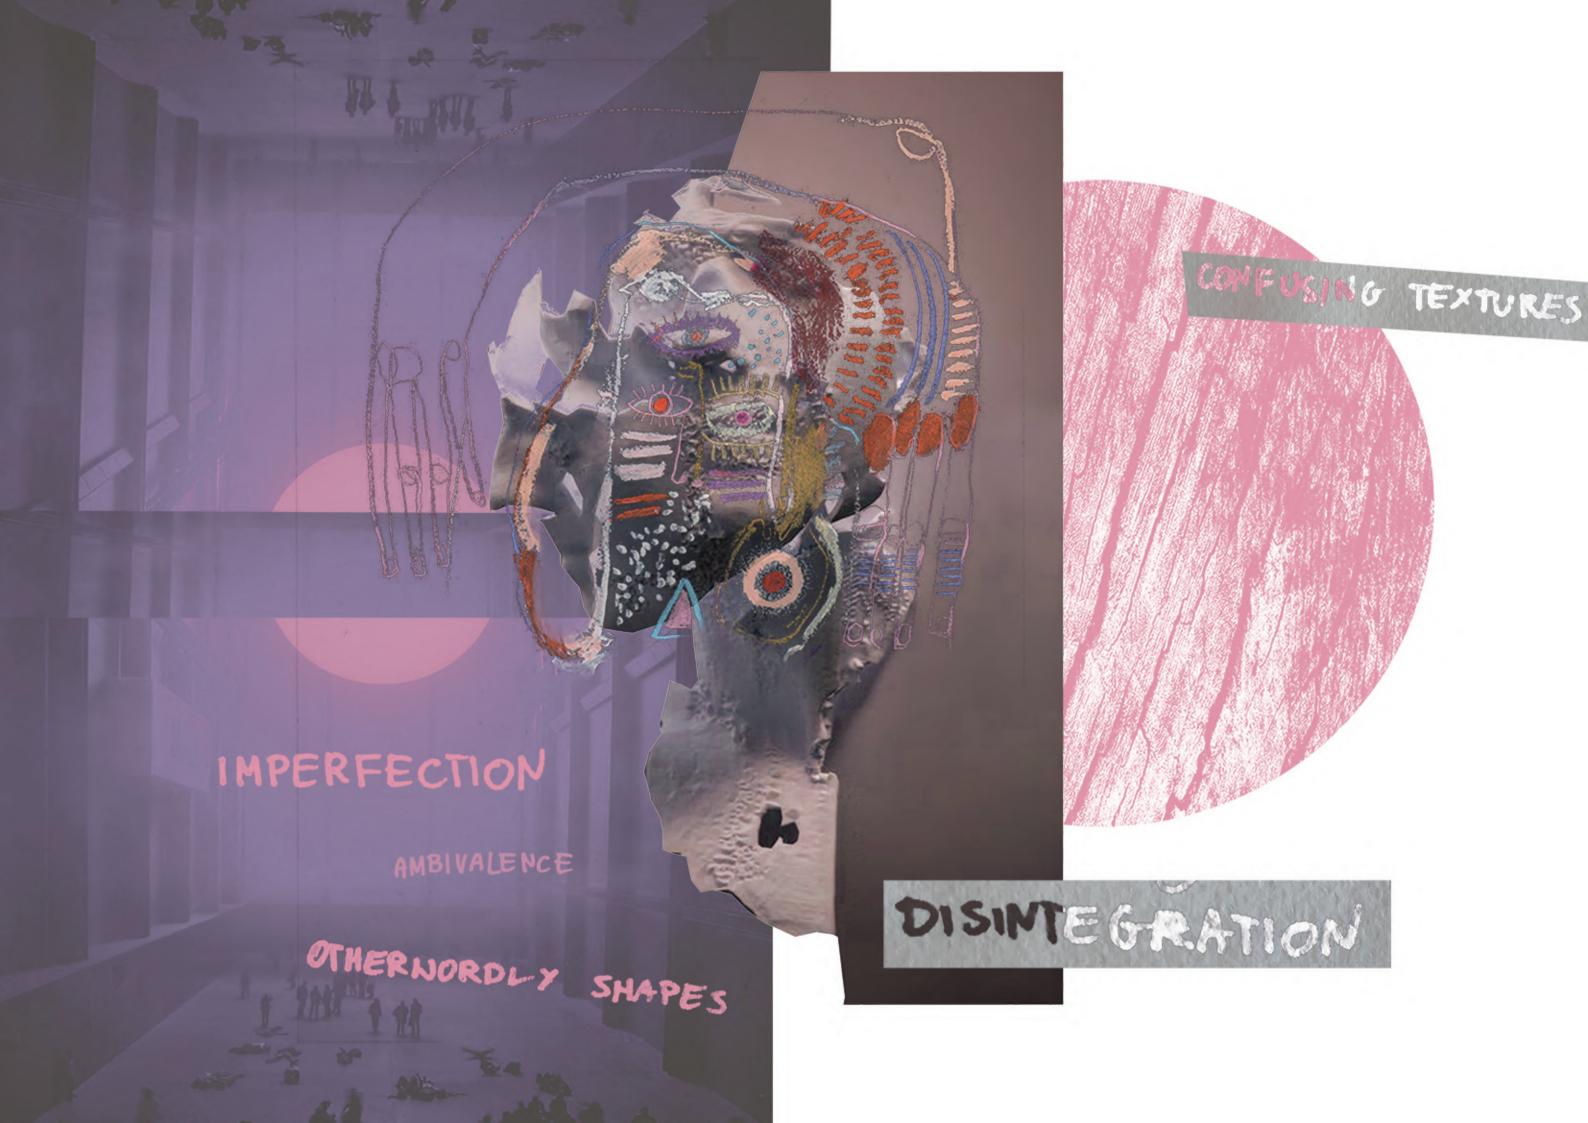

MEMORIES OF OLD NORLDS FADING PANTONE 2717 C PANTONE 676 C PANTONE 7446 C PANTONE 523 C PANTONE 4274 C





#### ETHOS



ESCAPING TO IMAGINATION

UNCERTAINTY















# LOOKA



4 Ply cotton 1 Ply cotton 3 Ply monair



FRONT





BACK







PANTONE 523 C





# LOOK 4 4 Ply cotton 3 Ply mohair Faux Suede



PANTONE 7446 C PANTONE 523 C PANTONE 12-5508 TPX

# LOOK 5 4 Ply cotton 3 Ply cotton Faux Suede





#### JACKET DESIGN DETAILS



4CM FACING WITH UNDERSTITCH

1.5 CM KNIFE PLEATS

FACING

DESCRIPTION: OVERSIZED CROPPED JACKET

COLOURS: PANTONE 12-5406 DUCK EGG

PANTONE 6C BLACK

FINISHES: LINING AND 4CM FACING

STYLE NO: DS-J003

SIZE: 10

CATEGORY: WOMENSWEAR

REMARKS: NO TOP STITCHING.

ONLY UNDERSTITCHING ON LINING





LINING FABRIC TYPE SUEDE

BLACK COLOUR DUCK EGG

PLAIN PATTERN PLAIN

POLYESTER COMPOSITION POLYESTER

WEIGHT HEAVY

DEADSTOCK EARTH FRIENDLY DEADSTOCK

110 C