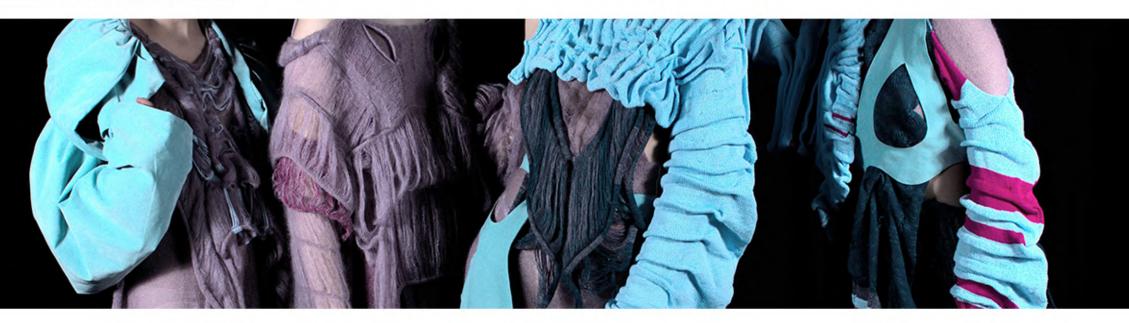

LINING FABRIC TYPE SUEDE

BLACK COLOUR DUCK EGG

PLAIN PATTERN PLAIN

POLYESTER COMPOSITION POLYESTER

WEIGHT HEAVY

DEADSTOCK EARTH FRIENDLY DEADSTOCK

110 CM NIDTH 147 CM

2,5 M AMOUNT OF METERS 2,5 M



LINING





### LOOK 1

#### KMITTED DRESS DESIGN DETAILS

DESCRIPTION: KNITTED DRESS

COLOURS: PANTONE 202 RASPBERRY

PANTONE 523 LILAC

FINISHES: CASTING OFF

STYLE: DS-K001

SIZE:10

CATEGORY: WOMENSWEAR

REMARKS: SINGLE BED MACHINE USED,

PANELS HAND STITCHED



| MERCERISED COTTON |  |
|-------------------|--|
| MOHAIR + COTTON   |  |
| MOHAIR            |  |
| MOHAIR+COTTON     |  |

TENSION 4

1CM= 6 STITCHES, 8 ROWS





#### 

THREADED NEEDLES - X

EMPTY NEEDLES - O

LENGHT - 65 CM = 390 STITCHES

WIDTH - 15 CM = 120 ROWS



FINAL LINE UP



















## LOOK 4