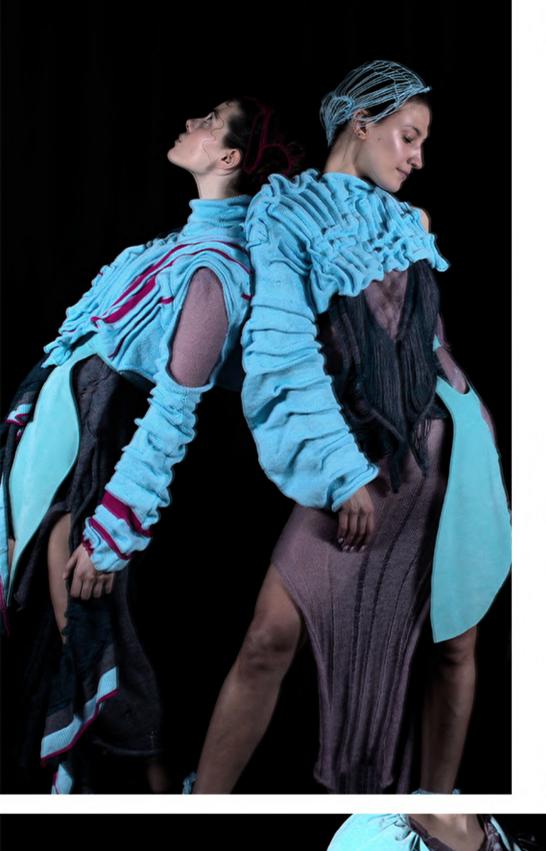

LINING FABRIC TYPE SUEDE

BLACK COLOUR DUCK EGG

PLAIN PATTERN PLAIN

POLYESTER COMPOSITION POLYESTER

WEIGHT HEAVY

DEADSTOCK EARTH FRIENDLY DEADSTOCK

110 CM NIDTH 147 CM

2,5 M AMOUNT OF METERS 2,5 M



LINING





### LOOK 1

#### KMITTED DRESS DESIGN DETAILS

DESCRIPTION: KNITTED DRESS

COLOURS: PANTONE 202 RASPBERRY

PANTONE 523 LILAC

FINISHES: CASTING OFF

STYLE: DS-K001

SIZE:10

CATEGORY: WOMENSWEAR

REMARKS: SINGLE BED MACHINE USED,

PANELS HAND STITCHED



| MERCERISED COTTON |  |
|-------------------|--|
| MOHAIR + COTTON   |  |
| MOHAIR            |  |
| MOHAIR+COTTON     |  |

TENSION 4

1CM= 6 STITCHES, 8 ROWS





#### 

THREADED NEEDLES - X

EMPTY NEEDLES - O

LENGHT - 65 CM = 390 STITCHES

WIDTH - 15 CM = 120 ROWS



FINAL LINE UP



















## LOOK 4