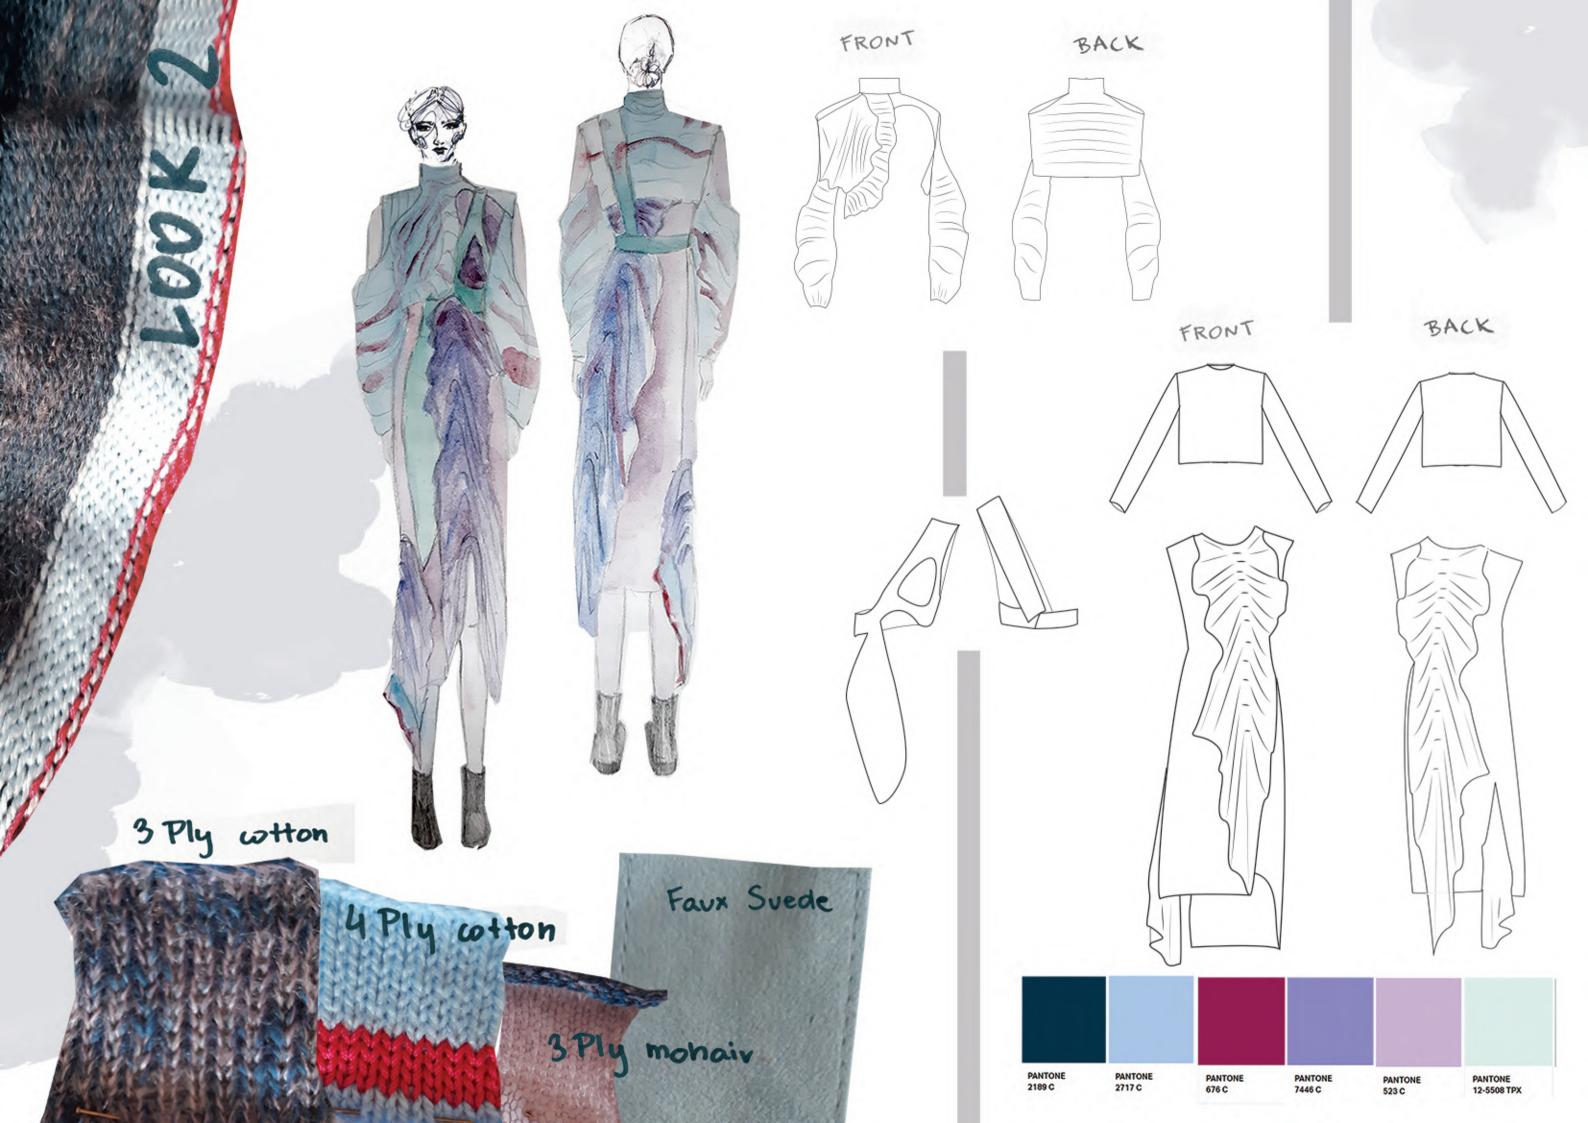

MEMORIES OF OLD NORLDS FADING PANTONE 2717 C PANTONE 676 C PANTONE 7446 C PANTONE 523 C PANTONE 4274 C





#### ETHOS



ESCAPING TO IMAGINATION

UNCERTAINTY















# LOOKA



4 Ply cotton 1 Ply cotton 3 Ply monair



FRONT





BACK







PANTONE 523 C





# LOOK 4 4 Ply cotton 3 Ply mohair Faux Suede



PANTONE 7446 C PANTONE 523 C PANTONE 12-5508 TPX

# LOOK 5 4 Ply cotton 3 Ply cotton Faux Suede





#### JACKET DESIGN DETAILS



4CM FACING WITH UNDERSTITCH

1.5 CM KNIFE PLEATS

FACING

DESCRIPTION: OVERSIZED CROPPED JACKET

COLOURS: PANTONE 12-5406 DUCK EGG

PANTONE 6C BLACK

FINISHES: LINING AND 4CM FACING

STYLE NO: DS-J003

SIZE: 10

CATEGORY: WOMENSWEAR

REMARKS: NO TOP STITCHING.

ONLY UNDERSTITCHING ON LINING





LINING FABRIC TYPE SUEDE

BLACK COLOUR DUCK EGG

PLAIN PATTERN PLAIN

POLYESTER COMPOSITION POLYESTER

WEIGHT HEAVY

DEADSTOCK EARTH FRIENDLY DEADSTOCK

110 CM NIDTH 147 CM

2,5 M AMOUNT OF METERS 2,5 M



LINING





### LOOK 1

#### KMITTED DRESS DESIGN DETAILS

DESCRIPTION: KNITTED DRESS

COLOURS: PANTONE 202 RASPB