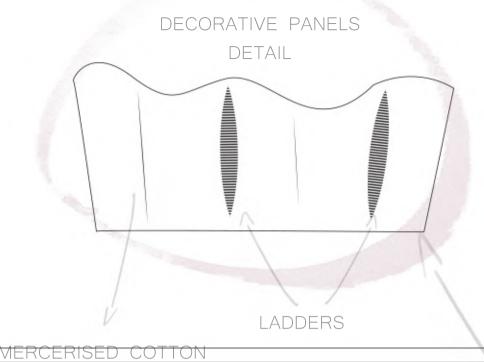

REMARKS: SINGLE BED MACHINE USED,

PANELS HAND STITCHED

| MERCERISED COTTON |  |
|-------------------|--|
| MOHAIR + COTTON   |  |
| MOHAIR            |  |
| MOHAIR+COTTON     |  |

TENSION 4

1CM= 6 STITCHES, 8 ROWS