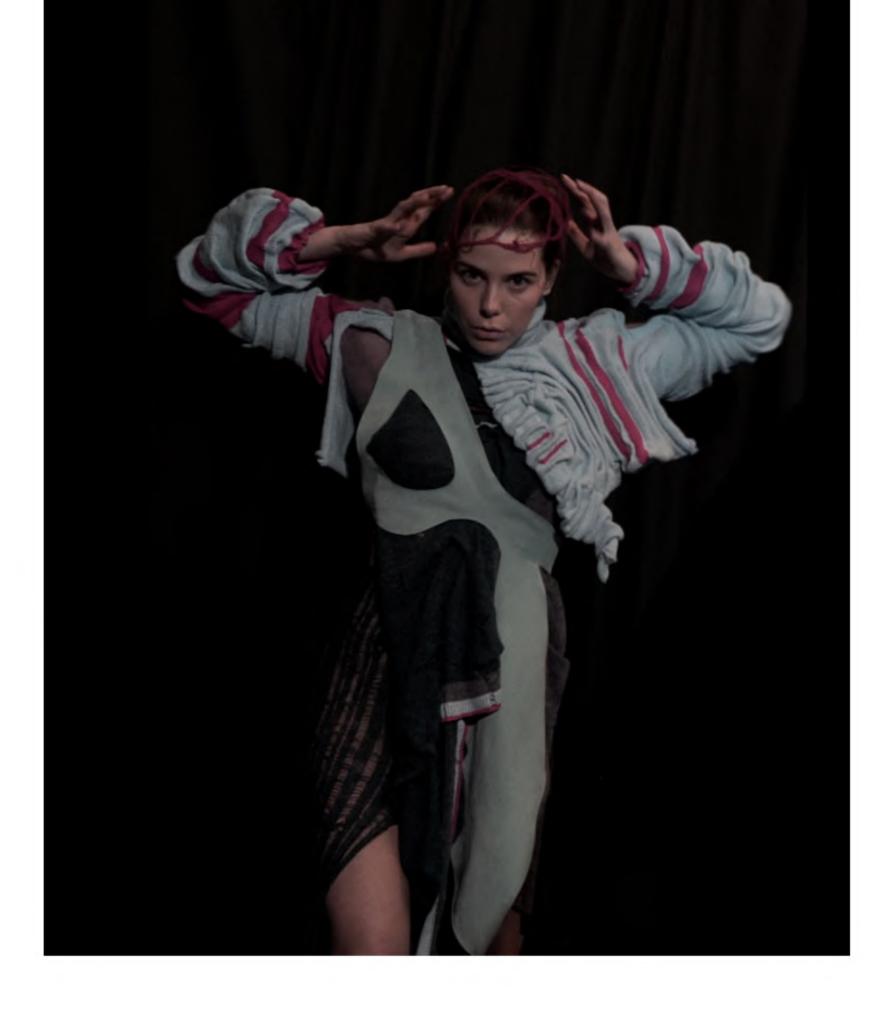

# LOOKA

4 Ply cotton 1 Ply cotton 3 Ply monair

FRONT

BACK

PANTONE 523 C

#### KMITTED DRESS DESIGN DETAILS

DESCRIPTION: KNITTED DRESS

COLOURS: PANTONE 202 RASPBERRY

PANTONE 523 LILAC

FINISHES: CASTING OFF

STYLE: DS-K001

SIZE:10

CATEGORY: WOMENSWEAR

REMARKS: SINGLE BED MACHINE USED,

PANELS HAND STITCHED

| MERCERISED COTTON |  |
|-------------------|--|
| MOHAIR + COTTON   |  |
| MOHAIR            |  |
| MOHAIR+COTTON     |  |

TENSION 4

1CM= 6 STITCHES, 8 ROWS