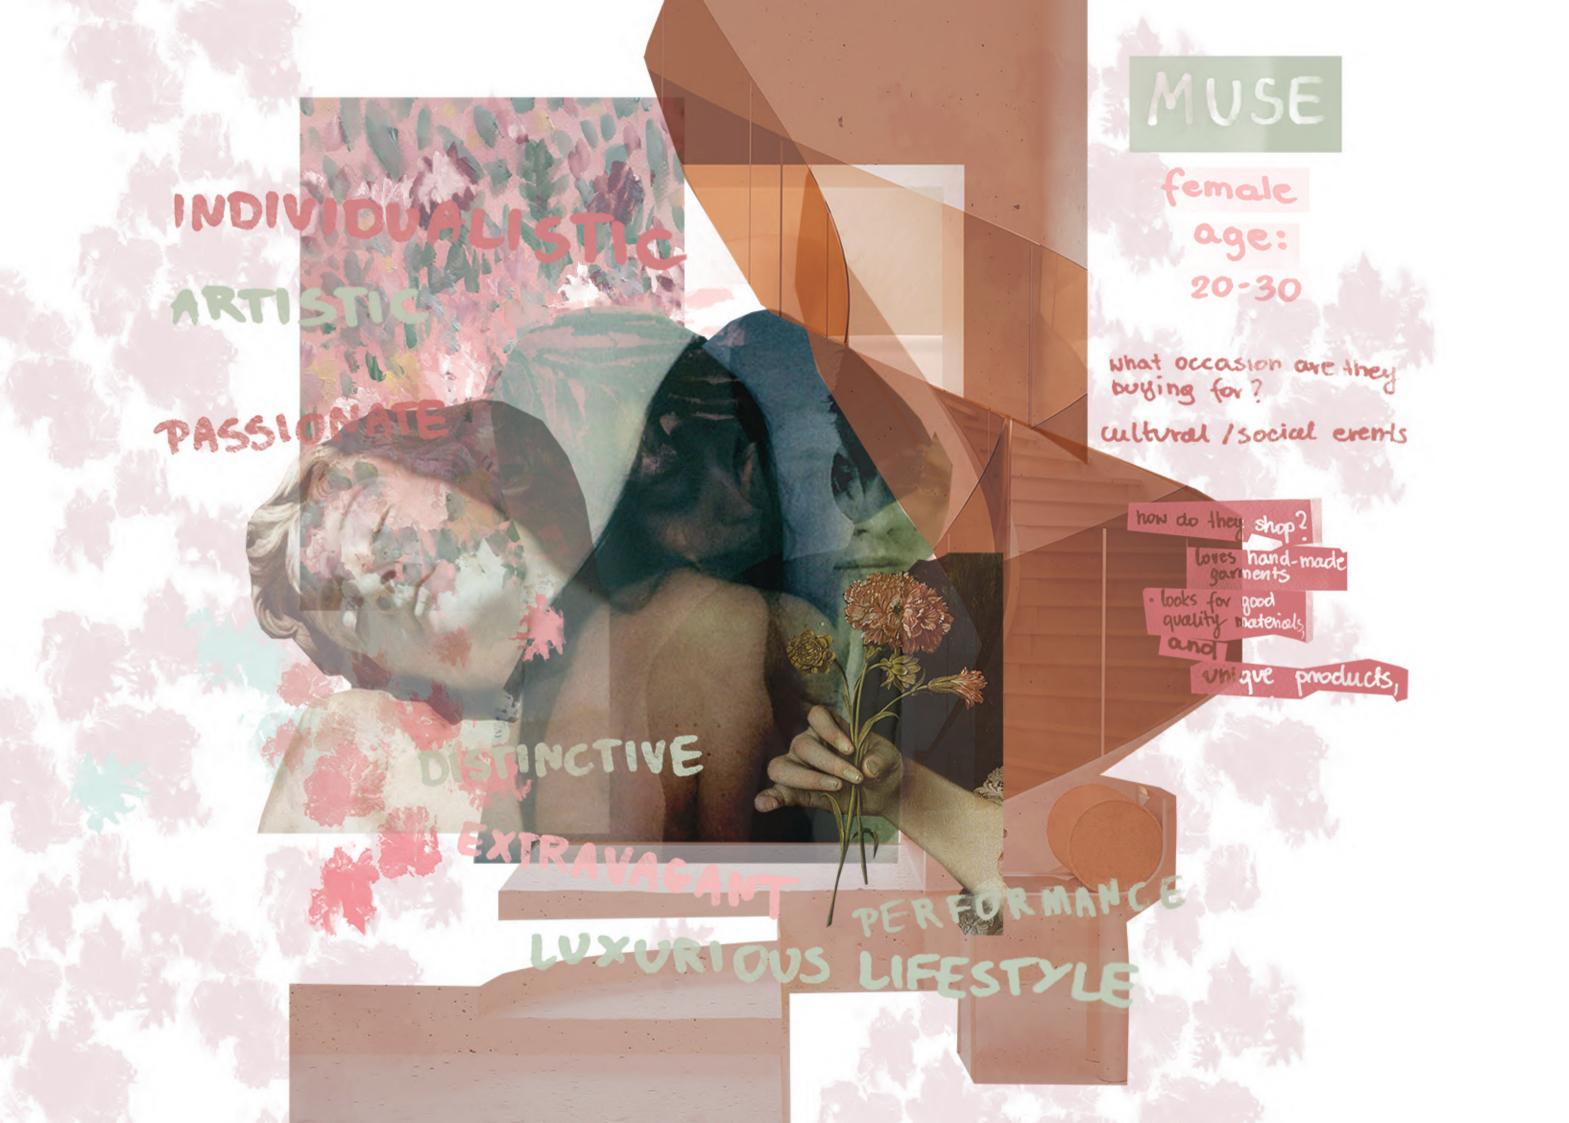

MEMORIES OF OLD NORLDS FADING PANTONE 2717 C PANTONE 676 C PANTONE 7446 C PANTONE 523 C PANTONE 4274 C





#### ETHOS



ESCAPING TO IMAGINATION

UNCERTAINTY















# LOOKA



4 Ply cotton 1 Ply cotton 3 Ply monair



FRONT





BACK







PANTONE 523 C





# LOOK 4 4 Ply cotton 3 Ply mohair Faux Suede



PANTONE 7446 C PANTONE 523 C PANTONE 12-5508 TPX

# LOOK 5 4 Ply cotton 3 Ply cotton Faux Suede





#### JACKET DESIGN DETAILS



4CM FACING WITH UNDERSTITCH

1.5 CM KNIFE PLEATS

FACING

DESCRIPTION: OVERSIZED CROPPED JACKET

COLOURS: PANTONE 12-5406 DUCK EGG

PANTONE 6C BLACK

FINISHES: LINING AND 4CM FACING

STYLE NO: DS-J003

SIZE: 10

CATEGORY: WOMENSWEAR

REMARKS: NO TOP STITCHING.

ONLY UNDERSTITCHING ON LINING





LINING FABRIC TYPE SUEDE

BLACK COLOUR DUCK EGG

PLAIN PATTERN PLAIN

POLYESTER COMPOSITION POLYESTER

WEIGHT HEAVY

DEADSTOCK EARTH FRIENDLY DEADSTOCK

110 CM