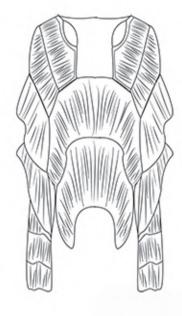

#### KMITTED DRESS DESIGN DETAILS

DESCRIPTION: KNITTED DRESS

COLOURS: PANTONE 202 RASPBERRY

PANTONE 523 LILAC

FINISHES: CASTING OFF

STYLE: DS-K001

SIZE:10

CATEGORY: WOMENSWEAR

REMARKS: SINGLE BED MACHINE USED,

PANELS HAND STITCHED

| MERCERISED COTTON |  |
|-------------------|--|
| MOHAIR + COTTON   |  |
| MOHAIR            |  |
| MOHAIR+COTTON     |  |

TENSION 4

1CM= 6 STITCHES, 8 ROWS

#### 

THREADED NEEDLES - X

EMPTY NEEDLES - O

LENGHT - 65 CM = 390 STITCHES

WIDTH - 15 CM = 120 ROWS

FINAL LINE UP