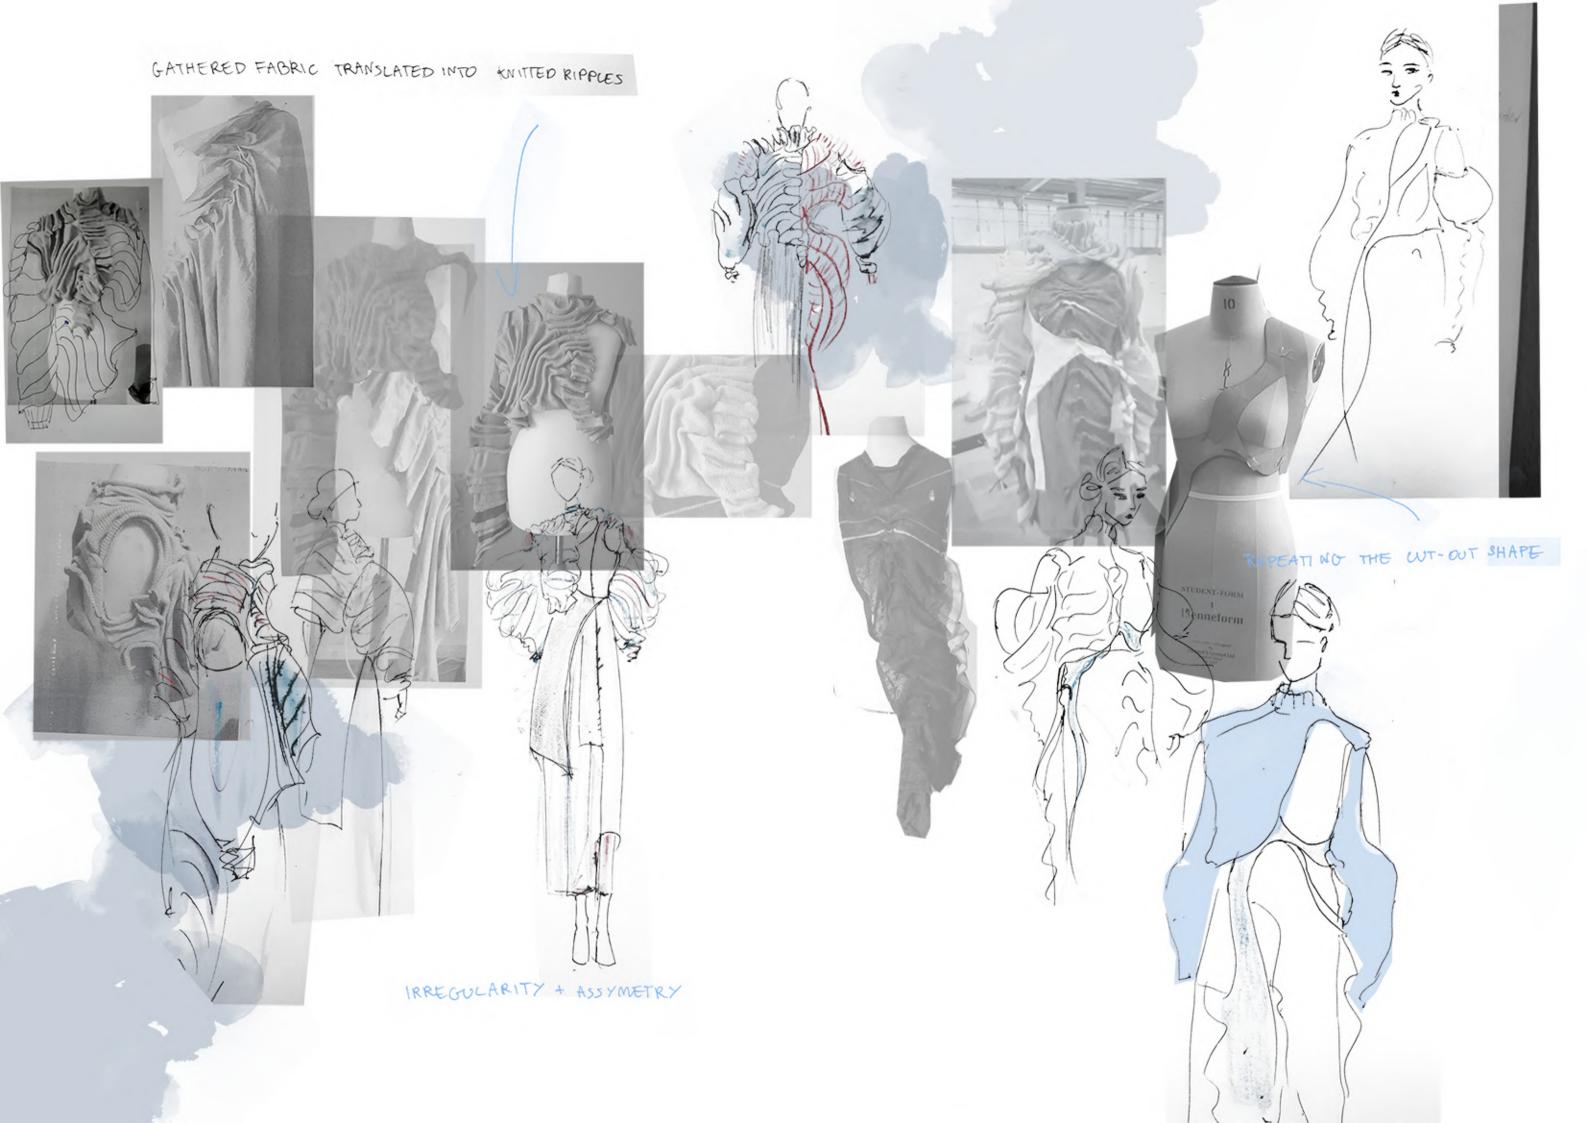

MEMORIES OF OLD NORLDS FADING PANTONE 2717 C PANTONE 676 C PANTONE 7446 C PANTONE 523 C PANTONE 4274 C





#### ETHOS



ESCAPING TO IMAGINATION

UNCERTAINTY















# LOOKA



4 Ply cotton 1 Ply cotton 3 Ply monair



FRONT





BACK







PANTONE 523 C





# LOOK 4 4 Ply cotton 3 Ply mohair Faux Suede



PANTONE 7446 C PANTONE 523 C PANTONE 12-5508 TPX

# LOOK 5 4 Ply cotton 3 Ply cotton Faux Suede





#### JACKET DESIGN DETAILS



4CM FACING WITH UNDERSTITCH

1.5 CM KNIFE PLEATS

FACING

DESCRIPTION: OVERSIZED CROPPED JACKET

COLOURS: PANTONE 12-5406 DUCK EGG

PANTONE 6C BLACK

FINISHES: LINING AND 4CM FACING

STYLE NO: DS-J003

SIZE: 10

CATEGORY: WOMENSWEAR

REMARKS: NO TOP STITCHING.

ONLY UNDERSTITCHING ON LINING





LINING FABRIC TYPE SUEDE

BLACK COLOUR DUCK EGG

PLAIN PATTERN PLAIN

POLYESTER COMPOSITION POLYESTER

WEIGHT HEAVY

DEADSTOCK EARTH FRIENDLY DEADSTOCK

110 CM NIDTH 147 CM

2,5 M AMOUNT OF METERS 2,5 M



LINING





###