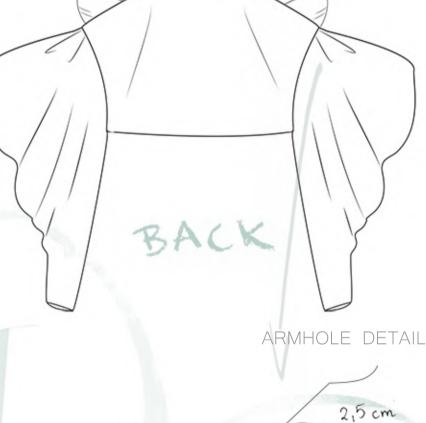

#### KMITTED DRESS DESIGN DETAILS

DESCRIPTION: KNITTED DRESS

COLOURS: PANTONE 202 RASPBERRY

PANTONE 523 LILAC

FINISHES: CASTING OFF

STYLE: DS-K001

SIZE:10

CATEGORY: WOMENSWEAR

REMARKS: SINGLE BED MACHINE USED,

PANELS HAND STITCHED

| MERCERISED COTTON |  |
|-------------------|--|
| MOHAIR + COTTON   |  |
| MOHAIR            |  |
| MOHAIR+COTTON     |  |

TENSION 4

1CM= 6 STITCHES, 8 ROWS

#### 

THREADED NEEDLES - X

EMPTY NEEDLES - O

LENGHT - 65 CM = 390 STITCHES

WIDTH - 15 CM = 120 ROWS

FINAL LINE UP