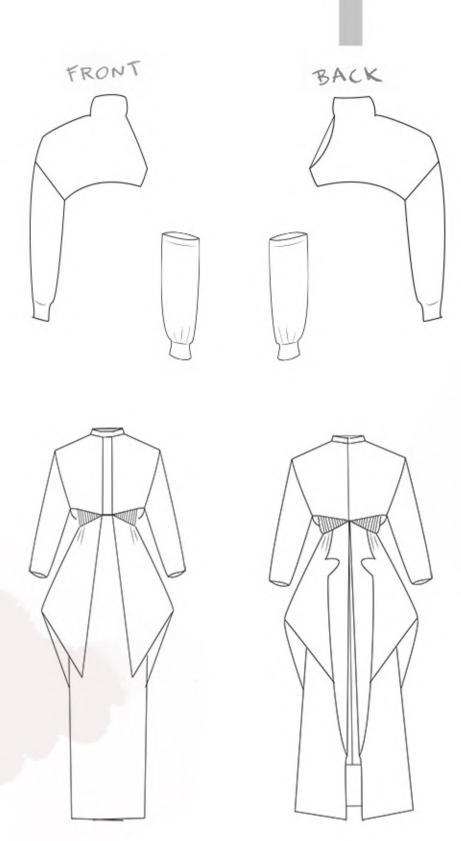

# LOOK 4 4 Ply cotton 3 Ply mohair Faux Suede

PANTONE 7446 C PANTONE 523 C PANTONE 12-5508 TPX

## LOOK 4