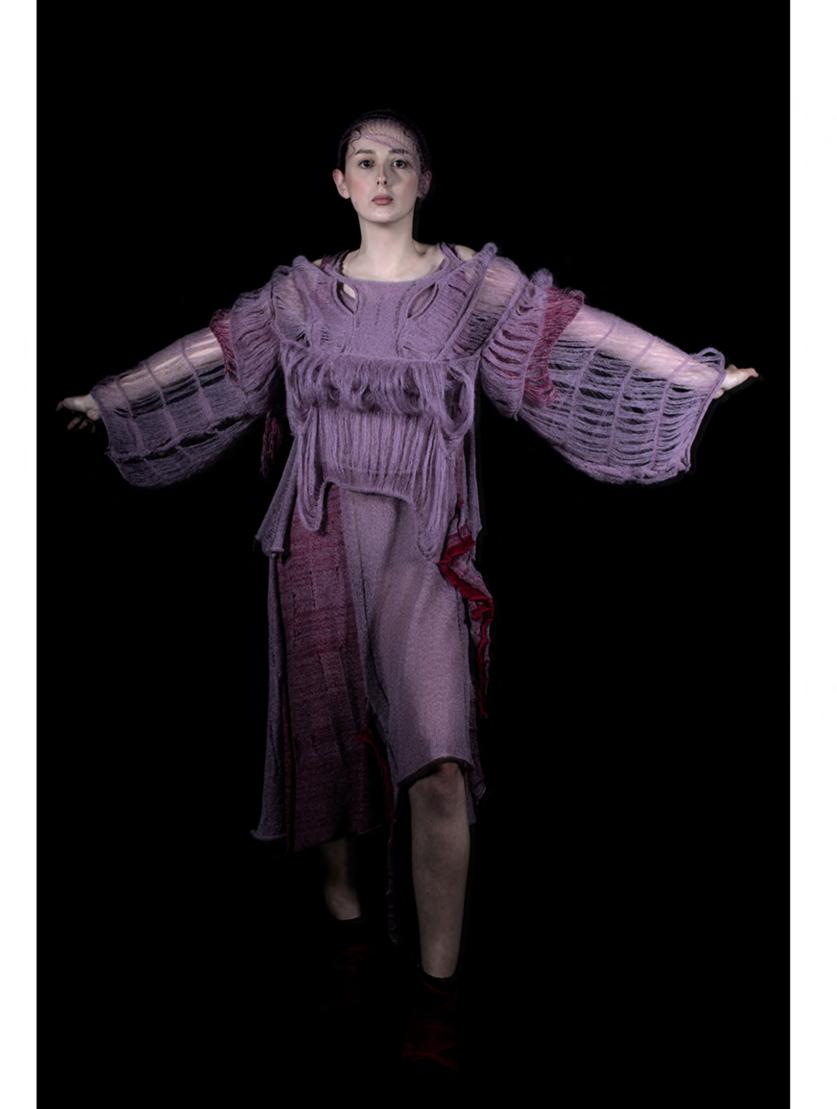

#### KMITTED DRESS DESIGN DETAILS

DESCRIPTION: KNITTED DRESS

COLOURS: PANTONE 202 RASPBERRY

PANTONE 523 LILAC

FINISHES: CASTING OFF

STYLE: DS-K001

SIZE:10

CATEGORY: WOMENSWEAR

REMARKS: SINGLE BED MACHINE USED,

PANELS HAND STITCHED

| MERCERISED COTTON |  |
|-------------------|--|
| MOHAIR + COTTON   |  |
| MOHAIR            |  |
| MOHAIR+COTTON     |  |

TENSION 4

1CM= 6 STITCHES, 8 ROWS