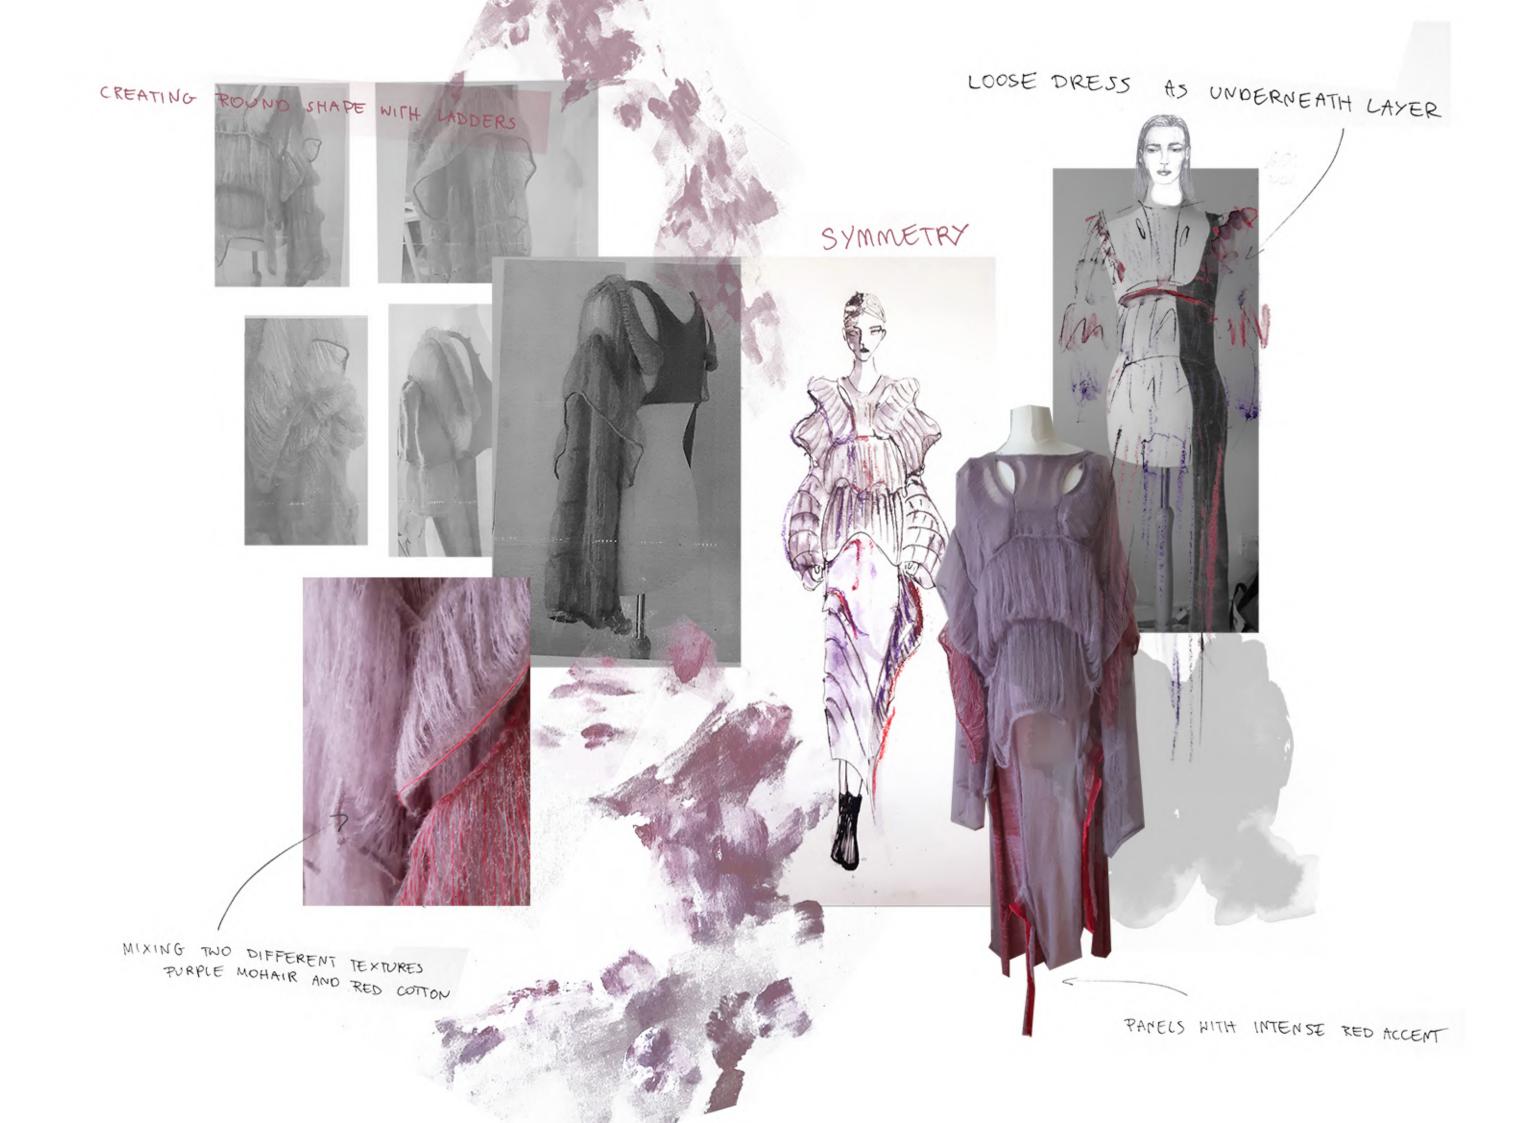

MEMORIES OF OLD NORLDS FADING PANTONE 2717 C PANTONE 676 C PANTONE 7446 C PANTONE 523 C PANTONE 4274 C





#### ETHOS



ESCAPING TO IMAGINATION

UNCERTAINTY















# LOOKA



4 Ply cotton 1 Ply cotton 3 Ply monair



FRONT





BACK







PANTONE 523 C





# LOOK 4 4 Ply cotton 3 Ply mohair Faux Suede



PANTONE 7446 C PANTONE 523 C PANTONE 12-5508 TPX

# LOOK 5 4 Ply cotton 3 Ply cotton Faux Suede





#### JACKET DESIGN DETAILS



4CM FACING WITH UNDERSTITCH

1.5 CM KNIFE PLEATS

FACING

DESCRIPTION: OVERSIZED CROPPED JACKET

COLOURS: PANTONE 12-5406 DUCK EGG

PANTONE 6C BLACK

FINISHES: LINING AND 4CM FACING

STYLE NO: DS-J003

SIZE: 10

CATEGORY: WOMENSWEAR

REMARKS: NO TOP STITCHING.

ONLY UNDERSTITCHING ON LINING





LINING FABRIC TYPE SUEDE

BLACK COLOUR DUCK EGG

PLAIN PATTERN PLAIN

POLYESTER COMPOSITION POLYESTER

WEIGHT HEAVY

DEADSTOCK EARTH FRIENDLY DEADSTOCK

110 CM NIDTH 147 CM

2,5 M AMOUNT OF METERS 2,5 M



LINING





##