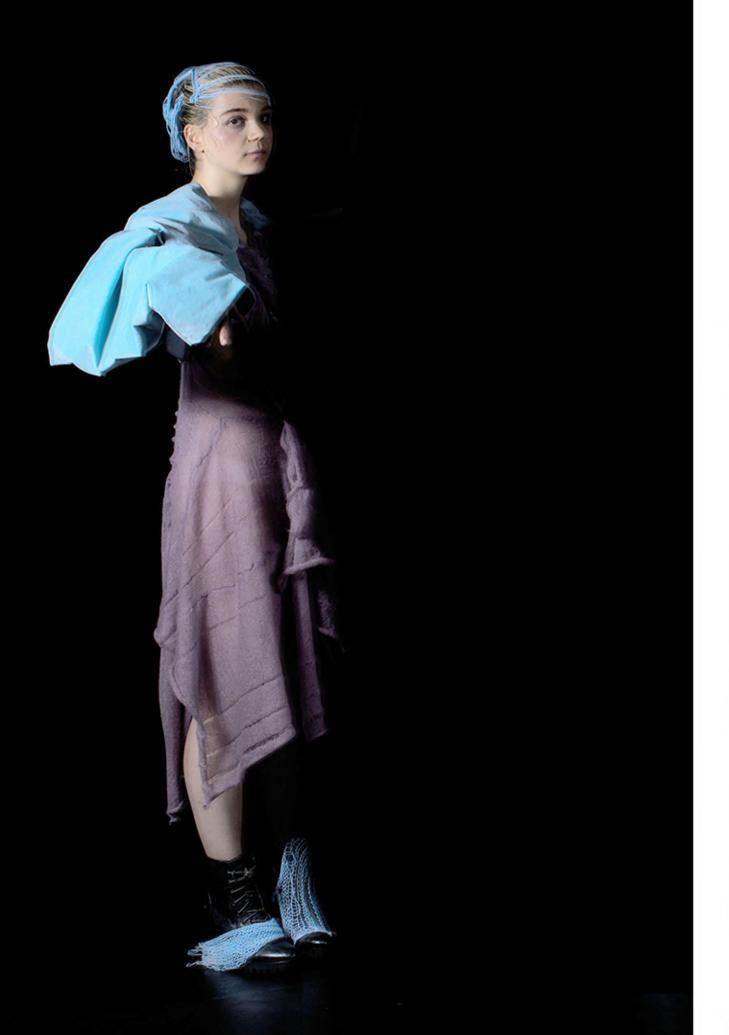

#### JACKET DESIGN DETAILS

4CM FACING WITH UNDERSTITCH

1.5 CM KNIFE PLEATS

FACING

DESCRIPTION: OVERSIZED CROPPED JACKET

COLOURS: PANTONE 12-5406 DUCK EGG

PANTONE 6C BLACK

FINISHES: LINING AND 4CM FACING

STYLE NO: DS-J003

SIZE: 10

CATEGORY: WOMENSWEAR

REMARKS: NO TOP STITCHING.

ONLY UNDERSTITCHING ON LINING

LINING FABRIC TYPE SUEDE

BLACK COLOUR DUCK EGG

PLAIN PATTERN PLAIN

POLYESTER COMPOSITION POLYESTER

WEIGHT HEAVY

DEADSTOCK EARTH FRIENDLY DEADSTOCK

110 CM NIDTH 147 CM

2,5 M AMOUNT OF METERS 2,5 M

LINING