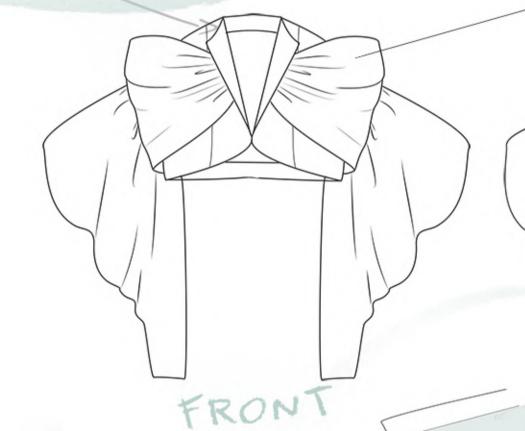

#### KMITTED DRESS DESIGN DETAILS

DESCRIPTION: KNITTED DRESS

COLOURS: PANTONE 202 RASPBERRY

PANTONE 523 LILAC

FINISHES: CASTING OFF

STYLE: DS-K001

SIZE:10

CATEGORY: WOMENSWEAR

REMARKS: SINGLE BED MACHINE USED,

PANELS HAND STITCHED

| MERCERISED COTTON |  |
|-------------------|--|
| MOHAIR + COTTON   |  |
| MOHAIR            |  |
| MOHAIR+COTTON     |  |

TENSION 4

1CM= 6 STITCHES, 8 ROWS

#### 

THREADED NEEDLES - X

EMPTY NEEDLES - O

LENGHT - 65 CM = 390 STITCHES

WIDTH - 15 CM = 120 ROWS

FINAL LINE UP