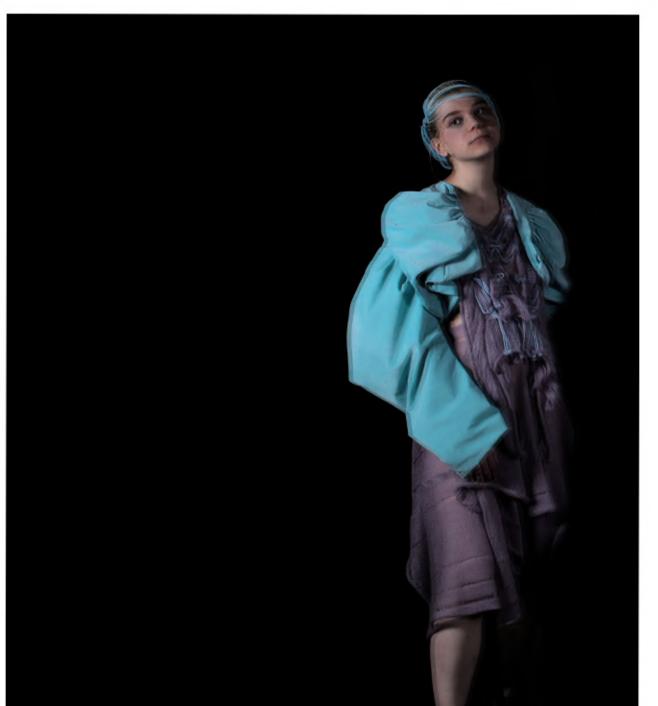

#### JACKET DESIGN DETAILS

4CM FACING WITH UNDERSTITCH

1.5 CM KNIFE PLEATS

FACING

DESCRIPTION: OVERSIZED CROPPED JACKET

COLOURS: PANTONE 12-5406 DUCK EGG

PANTONE 6C BLACK

FINISHES: LINING AND 4CM FACING

STYLE NO: DS-J003

SIZE: 10

CATEGORY: WOMENSWEAR

REMARKS: NO TOP STITCHING.

ONLY UNDERSTITCHING ON LINING

LINING FABRIC TYPE SUEDE

BLACK COLOUR DUCK EGG

PLAIN PATTERN PLAIN

POLYESTER COMPOSITION POLYESTER

WEIGHT HEAVY

DEADSTOCK EARTH FRIENDLY DEADSTOCK

110 CM NIDTH 147 CM

2,5 M AMOUNT OF METERS 2,5 M

LINING