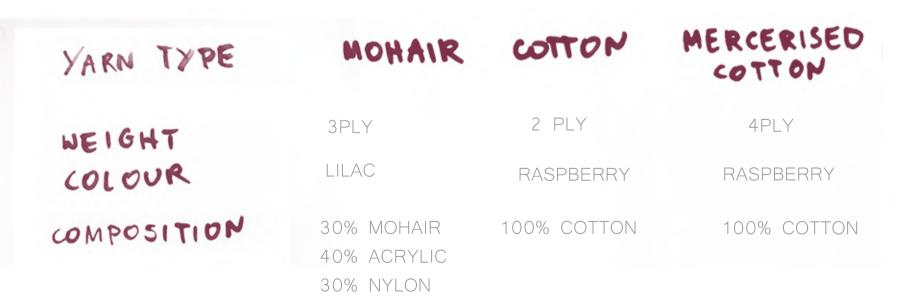

REMARKS: SINGLE BED MACHINE USED,

PANELS HAND STITCHED

| MERCERISED COTTON |  |
|-------------------|--|
| MOHAIR + COTTON   |  |
| MOHAIR            |  |
| MOHAIR+COTTON     |  |

TENSION 4

1CM= 6 STITCHES, 8 ROWS