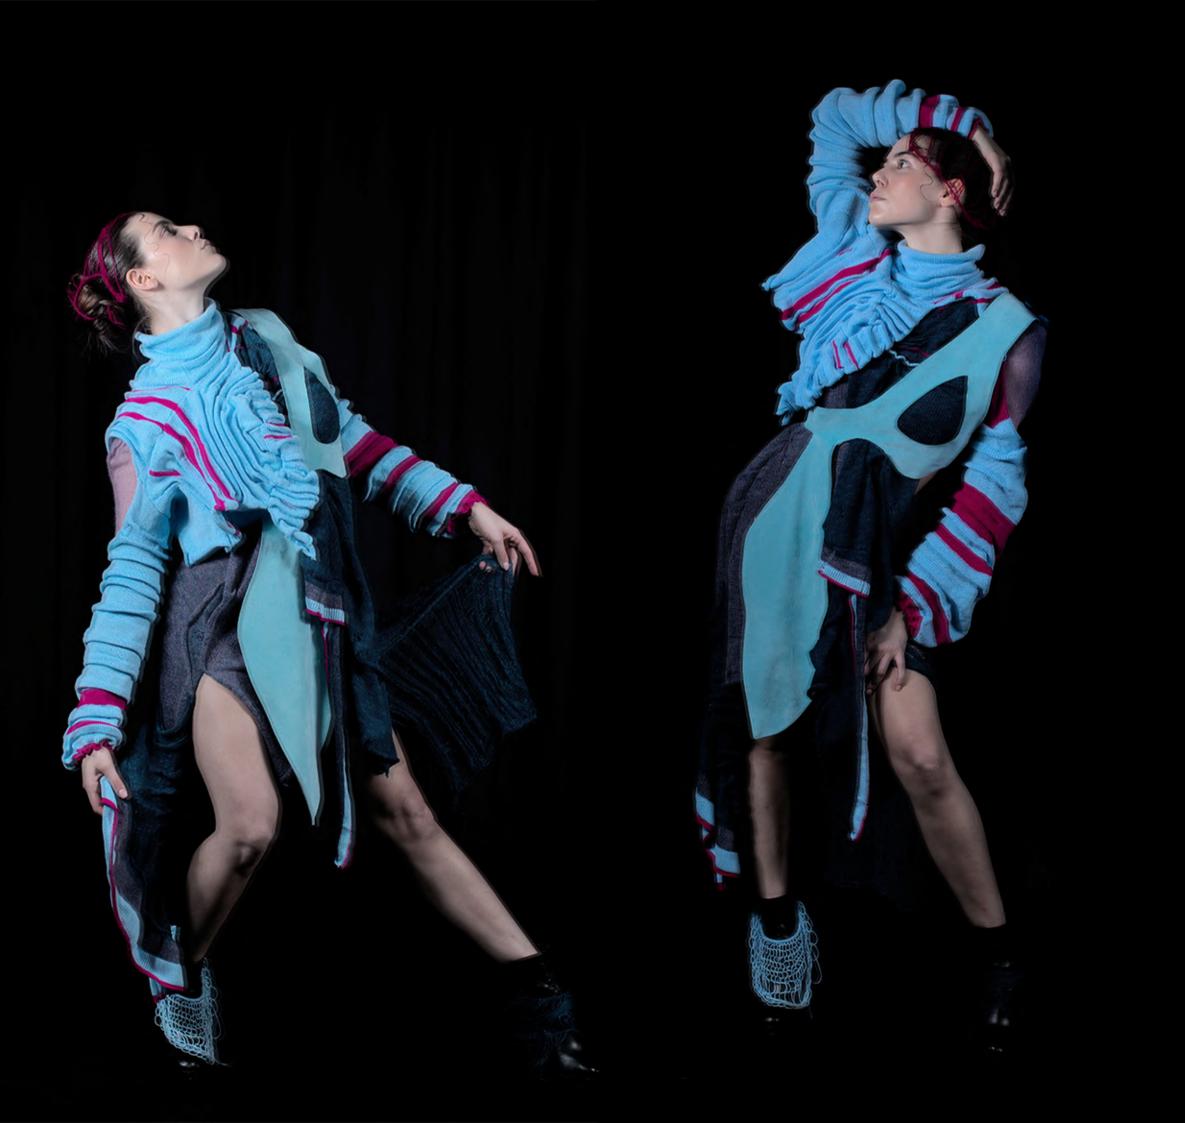

LY UNDERSTITCHING ON LINING





LINING FABRIC TYPE SUEDE

BLACK COLOUR DUCK EGG

PLAIN PATTERN PLAIN

POLYESTER COMPOSITION POLYESTER

WEIGHT HEAVY

DEADSTOCK EARTH FRIENDLY DEADSTOCK

110 CM NIDTH 147 CM

2,5 M AMOUNT OF METERS 2,5 M



LINING





### LOOK 1

#### KMITTED DRESS DESIGN DETAILS

DESCRIPTION: KNITTED DRESS

COLOURS: PANTONE 202 RASPBERRY

PANTONE 523 LILAC

FINISHES: CASTING OFF

STYLE: DS-K001

SIZE:10

CATEGORY: WOMENSWEAR

REMARKS: SINGLE BED MACHINE USED,

PANELS HAND STITCHED



| MERCERISED COTTON |  |
|-------------------|--|
| MOHAIR + COTTON   |  |
| MOHAIR            |  |
| MOHAIR+COTTON     |  |

TENSION 4

1CM= 6 STITCHES, 8 ROWS





#### 

THREADED NEEDLES - X

EMPTY NEEDLES - O

LENGHT - 65 CM = 390 STITCHES

WIDTH - 15 CM = 120 ROWS



FINAL LINE UP



















## LOOK 4