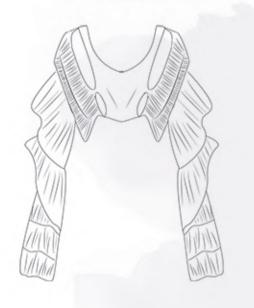

#### JACKET DESIGN DETAILS

4CM FACING WITH UNDERSTITCH

1.5 CM KNIFE PLEATS

FACING

DESCRIPTION: OVERSIZED CROPPED JACKET

COLOURS: PANTONE 12-5406 DUCK EGG

PANTONE 6C BLACK

FINISHES: LINING AND 4CM FACING

STYLE NO: DS-J003

SIZE: 10

CATEGORY: WOMENSWEAR

REMARKS: NO TOP STITCHING.

ONLY UNDERSTITCHING ON LINING

LINING FABRIC TYPE SUEDE

BLACK COLOUR DUCK EGG

PLAIN PATTERN PLAIN

POLYESTER COMPOSITION POLYESTER

WEIGHT HEAVY

DEADSTOCK EARTH FRIENDLY DEADSTOCK

110 CM NIDTH 147 CM

2,5 M AMOUNT OF METERS 2,5 M

LINING