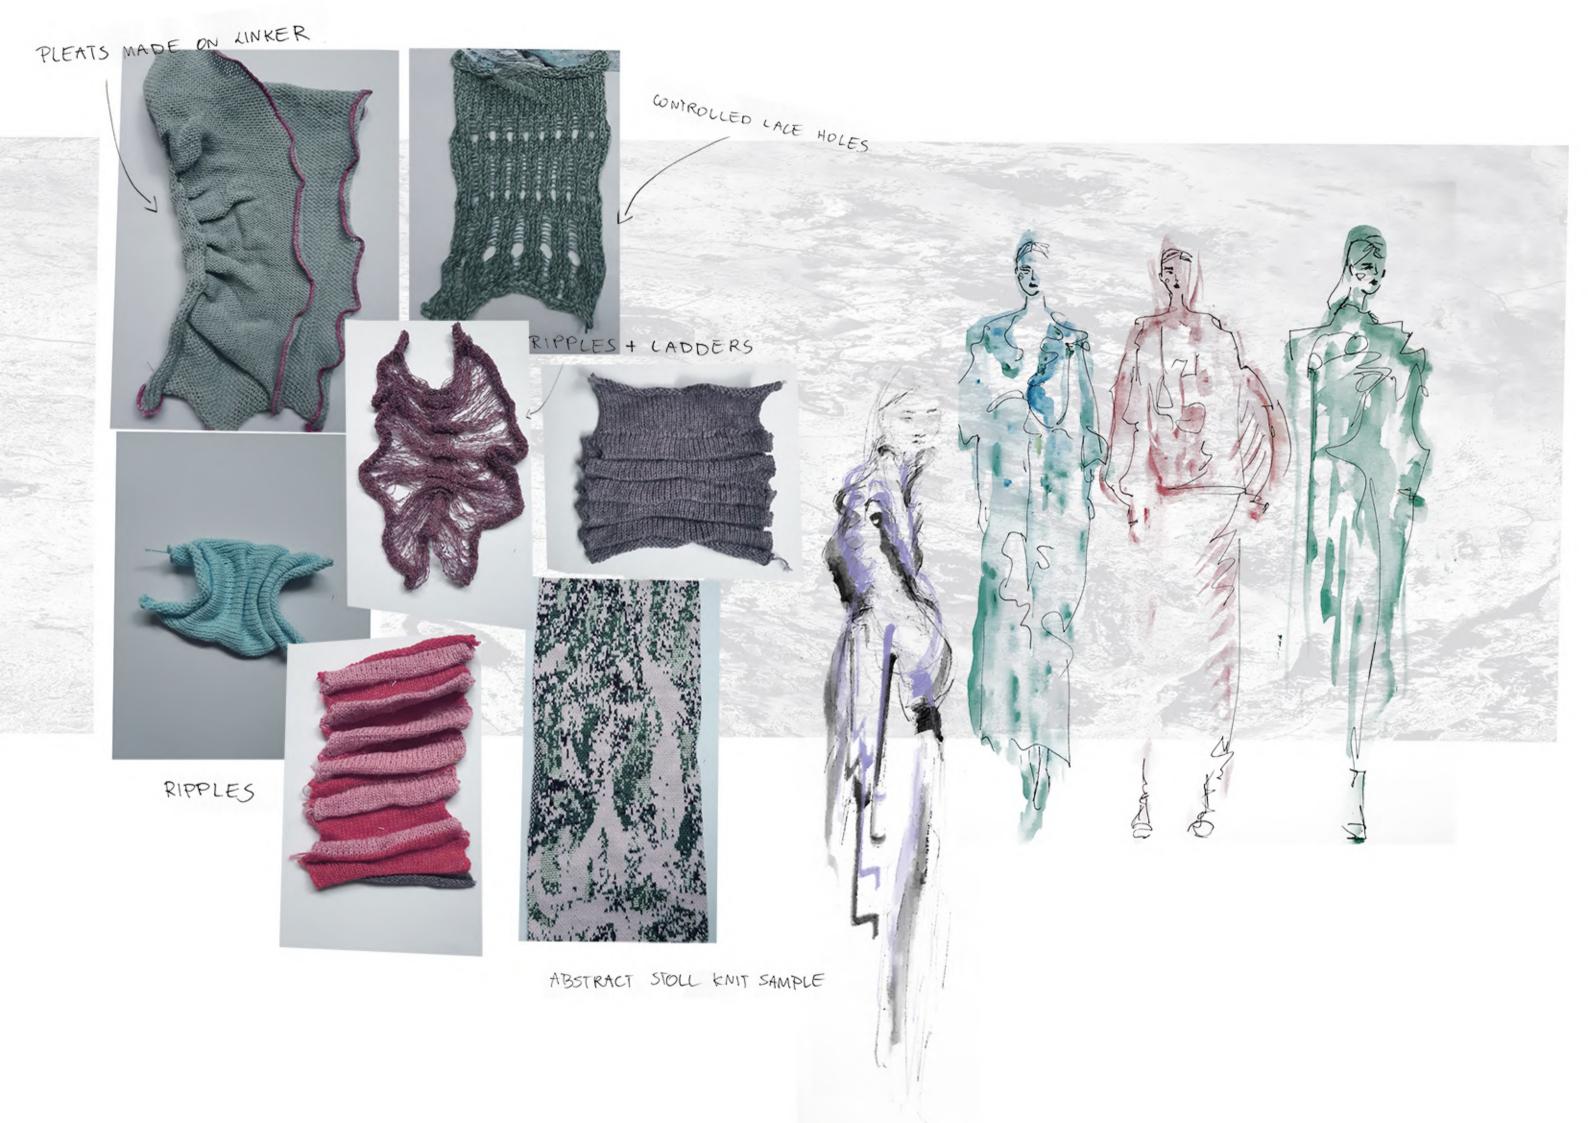

#### KMITTED DRESS DESIGN DETAILS

DESCRIPTION: KNITTED DRESS

COLOURS: PANTONE 202 RASPBERRY

PANTONE 523 LILAC

FINISHES: CASTING OFF

STYLE: DS-K001

SIZE:10

CATEGORY: WOMENSWEAR

REMARKS: SINGLE BED MACHINE USED,

PANELS HAND STITCHED

| MERCERISED COTTON |  |
|-------------------|--|
| MOHAIR + COTTON   |  |
| MOHAIR            |  |
| MOHAIR+COTTON     |  |

TENSION 4

1CM= 6 STITCHES, 8 ROWS

#### 

THREADED NEEDLES - X

EMPTY NEEDLES - O

LENGHT - 65 CM = 390 STITCHES

WIDTH - 15 CM = 120 ROWS

FINAL LINE UP