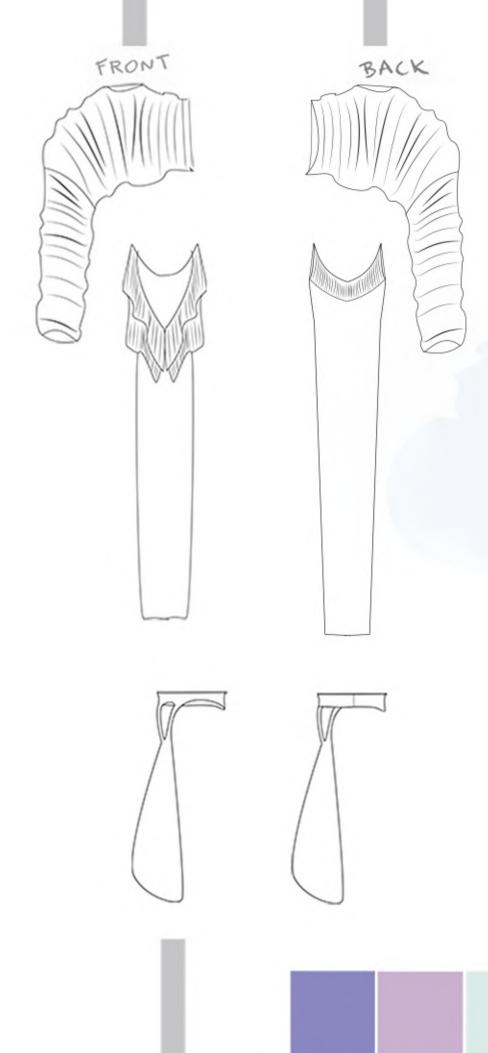

MEMORIES OF OLD NORLDS FADING PANTONE 2717 C PANTONE 676 C PANTONE 7446 C PANTONE 523 C PANTONE 4274 C





#### ETHOS



ESCAPING TO IMAGINATION

UNCERTAINTY















# LOOKA



4 Ply cotton 1 Ply cotton 3 Ply monair



FRONT





BACK







PANTONE 523 C





# LOOK 4 4 Ply cotton 3 Ply mohair Faux Suede



PANTONE 7446 C PANTONE 523 C PANTONE 12-5508 TPX

# LOOK 5 4 Ply cotton 3 Ply cotton Faux Suede





#### JACKET DESIGN DETAILS



4CM FACING WITH UNDERSTITCH

1.5 CM KNIFE PLEATS

FACING

DESCRIPTION: OVERSIZED CROPPED JACKET

COLOURS: PANTONE 12-5406 DUCK EGG

PANTONE 6C BLACK

FINISHES: LINING AND 4CM FACING

STYLE NO: DS-J003

SIZE: 10

CATEGORY: WOMENSWEAR

REMARKS: NO TOP STITCHING.

ONLY UNDERSTITCHING ON LINING





LINING FABRIC TYPE SUEDE

BLACK COLOUR DUCK EGG

PLAIN PATTERN PLAIN

POLYESTER COMPOSITION POLYESTER

WEIGHT HEAVY

DEADSTOCK EARTH FRIENDLY DEADSTOCK

110 CM NIDTH 147 CM

2,5 M AMOUNT OF METERS 2,5 M



LINING





### LOOK 1

#### KMITTED DRESS DESIGN DETAILS

DESCRIPTION: KNITTED DRESS

COLOURS: PANTONE 202 RASPBERRY

PANTONE 523 LILAC

FINISHES: CASTING OFF

STY