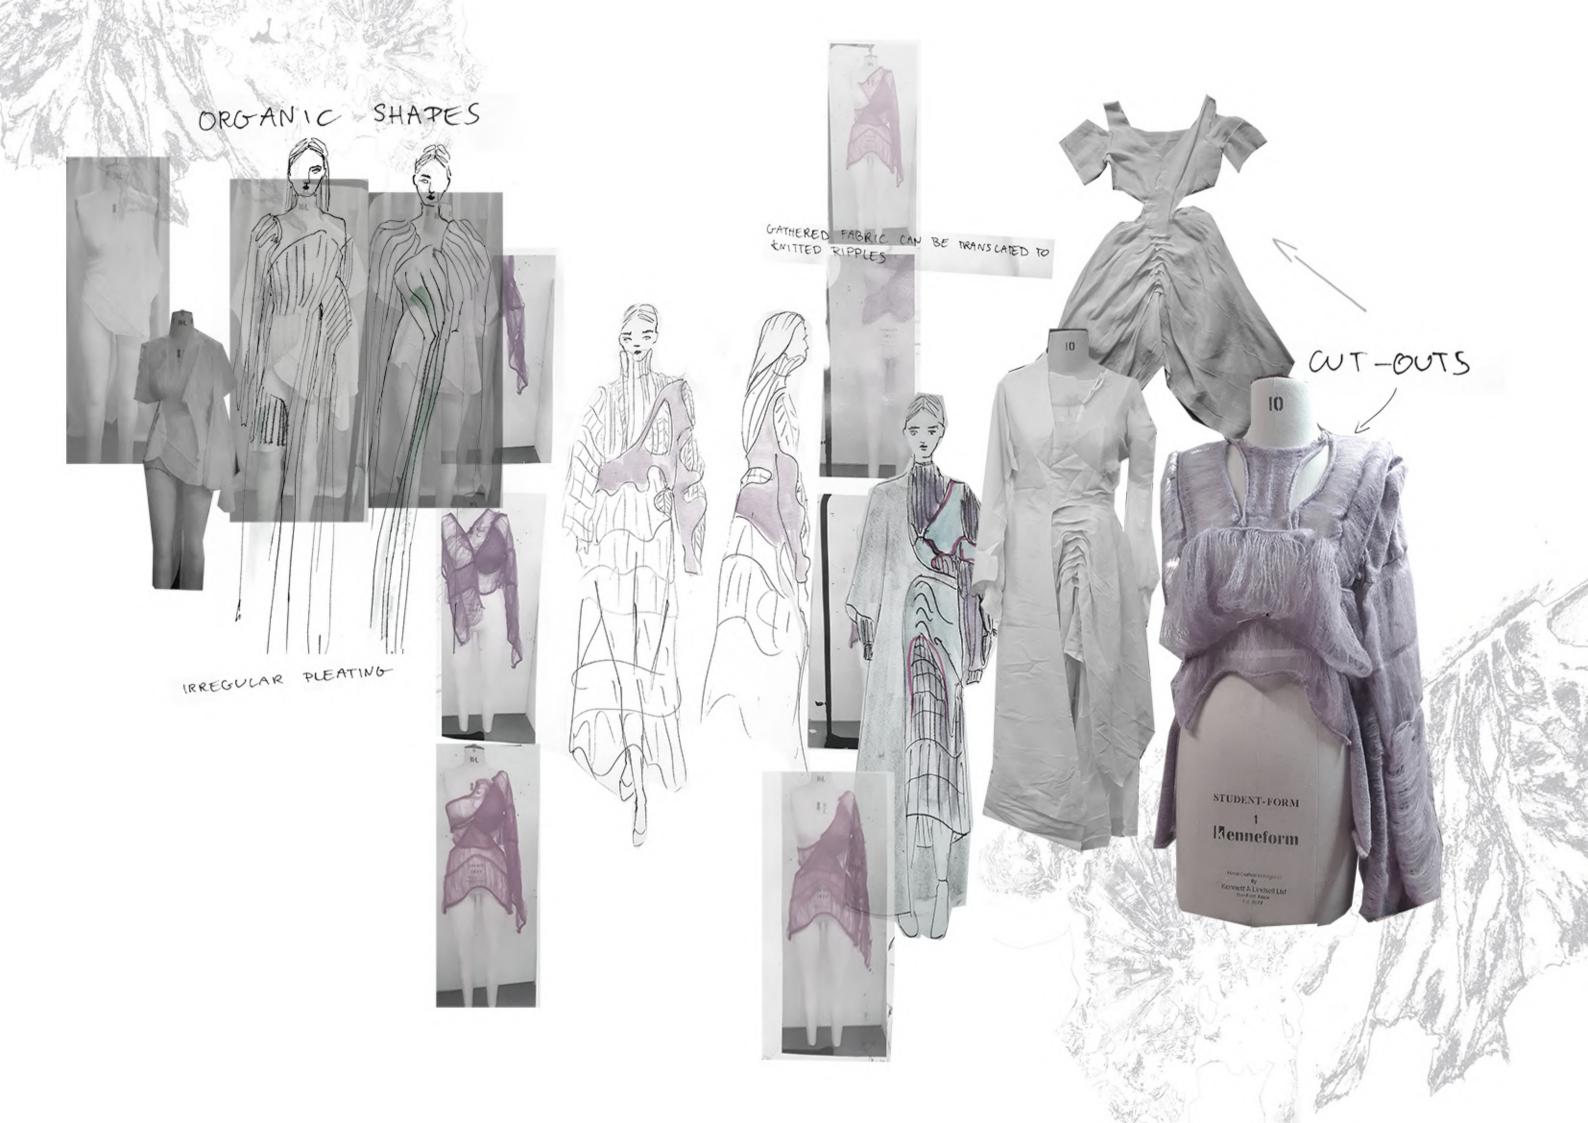

MEMORIES OF OLD NORLDS FADING PANTONE 2717 C PANTONE 676 C PANTONE 7446 C PANTONE 523 C PANTONE 4274 C





#### ETHOS



ESCAPING TO IMAGINATION

UNCERTAINTY















# LOOKA



4 Ply cotton 1 Ply cotton 3 Ply monair



FRONT





BACK







PANTONE 523 C





# LOOK 4 4 Ply cotton 3 Ply mohair Faux Suede



PANTONE 7446 C PANTONE 523 C PANTONE 12-5508 TPX

# LOOK 5 4 Ply cotton 3 Ply cotton Faux Suede





#### JACKET DESIGN DETAILS



4CM FACING WITH UNDERSTITCH

1.5 CM KNIFE PLEATS

FACING

DESCRIPTION: OVERSIZED CROPPED JACKET

COLOURS: PANTONE 12-5406 DUCK EGG

PANTONE 6C BLACK

FINISHES: LINING AND 4CM FACING

STYLE NO: DS-J003

SIZE: 10

CATEGORY: WOMENSWEAR

REMARKS: NO TOP STITCHING.

ONLY UNDERSTITCHING ON LINING





LINING FABRIC TYPE SUEDE

BLACK COLOUR DUCK EGG

PLAIN PATTERN PLAIN

POLYESTER COMPOSITION POLYESTER

WEIGHT HEAVY

DEADSTOCK EARTH FRIENDLY DEADSTOCK

110 CM NIDTH 147 CM

2,5 M AMOUNT OF METERS 2,5 M



LINING