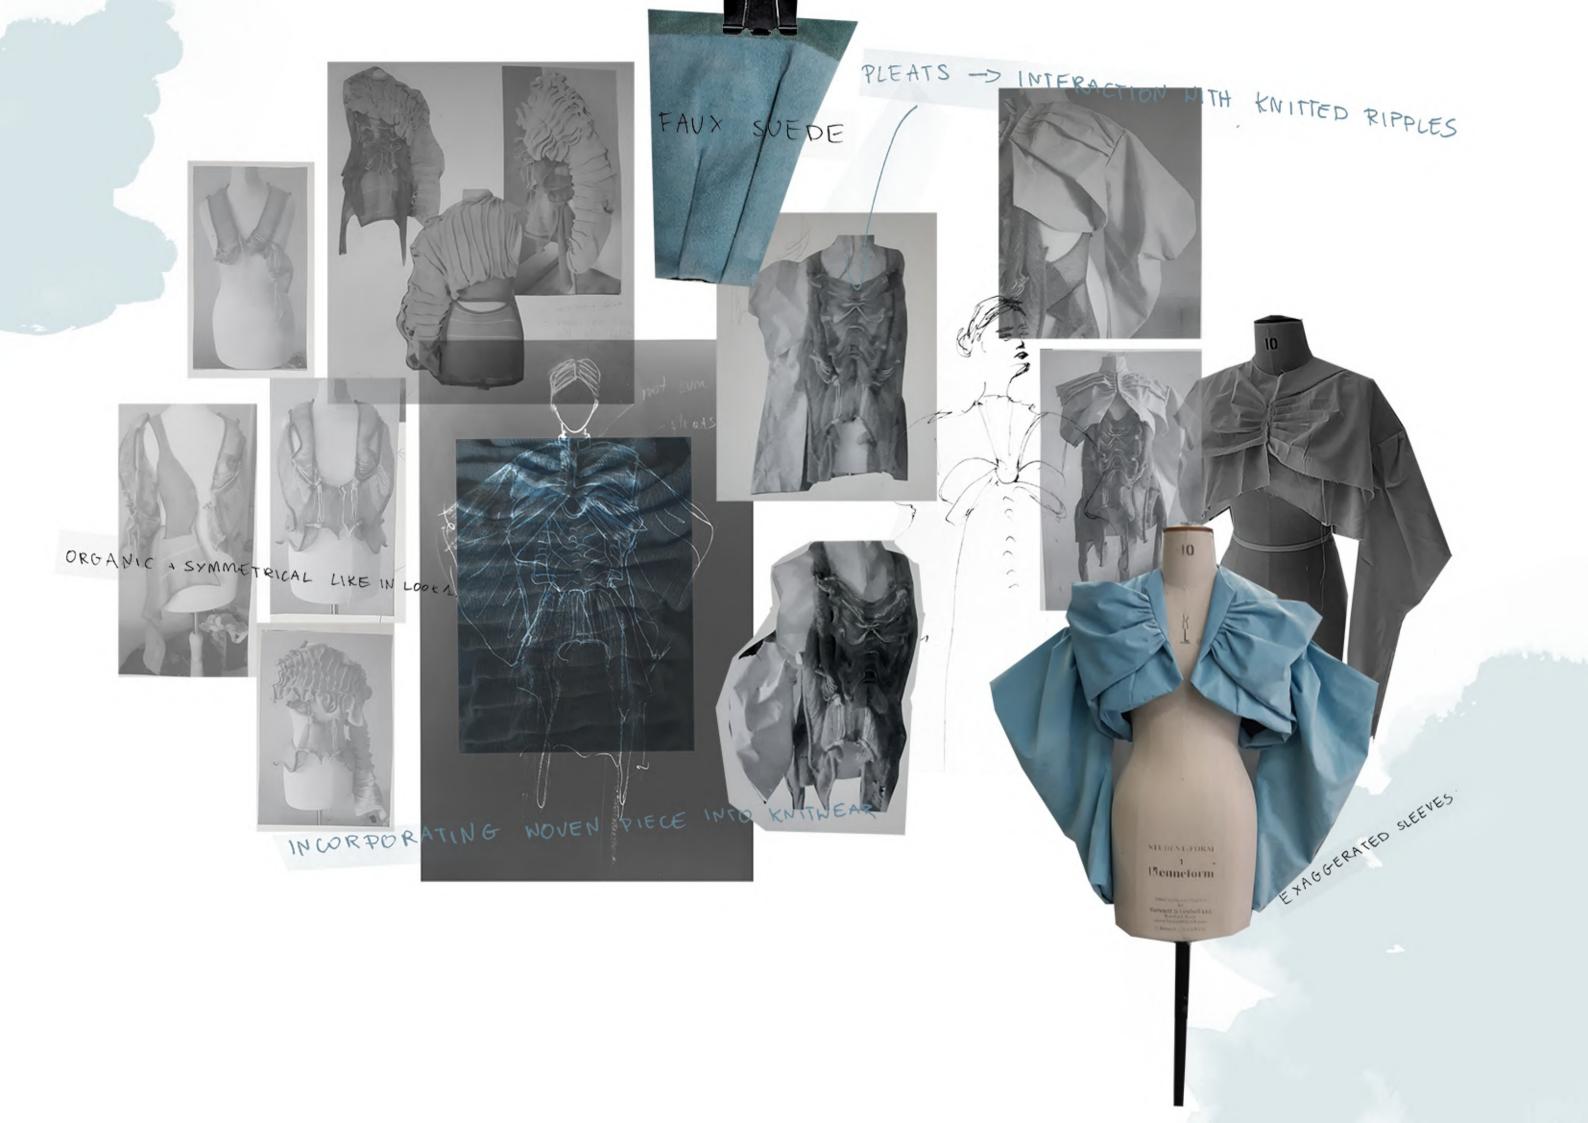

#### JACKET DESIGN DETAILS

4CM FACING WITH UNDERSTITCH

1.5 CM KNIFE PLEATS

FACING

DESCRIPTION: OVERSIZED CROPPED JACKET

COLOURS: PANTONE 12-5406 DUCK EGG

PANTONE 6C BLACK

FINISHES: LINING AND 4CM FACING

STYLE NO: DS-J003

SIZE: 10

CATEGORY: WOMENSWEAR

REMARKS: NO TOP STITCHING.

ONLY UNDERSTITCHING ON LINING

LINING FABRIC TYPE SUEDE

BLACK COLOUR DUCK EGG

PLAIN PATTERN PLAIN

POLYESTER COMPOSITION POLYESTER

WEIGHT HEAVY

DEADSTOCK EARTH FRIENDLY DEADSTOCK

110 CM NIDTH 147 CM

2,5 M AMOUNT OF METERS 2,5 M

LINING