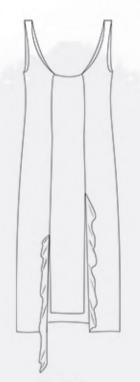

MEMORIES OF OLD NORLDS FADING PANTONE 2717 C PANTONE 676 C PANTONE 7446 C PANTONE 523 C PANTONE 4274 C





#### ETHOS



ESCAPING TO IMAGINATION

UNCERTAINTY















# LOOKA



4 Ply cotton 1 Ply cotton 3 Ply monair



FRONT





BACK







PANTONE 523 C





# LOOK 4 4 Ply cotton 3 Ply mohair Faux Suede



PANTONE 7446 C PANTONE 523 C PANTONE 12-5508 TPX

# LOOK 5 4 Ply cotton 3 Ply cotton Faux Suede





#### JACKET DESIGN DETAILS



4CM FACING WITH UNDERSTITCH

1.5 CM KNIFE PLEATS

FACING

DESCRIPTION: OVERSIZED CROPPED JACKET

COLOURS: PANTONE 12-5406 DUCK EGG

PANTONE 6C BLACK

FINISHES: LINING AND 4CM FACING

STYLE NO: DS-J003

SIZE: 10

CATEGORY: WOMENSWEAR

REMARKS: NO TOP STITCHING.

ONLY UNDERSTITCHING ON LINING





LINING FABRIC TYPE SUEDE

BLACK COLOUR DUCK EGG

PLAIN PATTERN PLAIN

POLYESTER COMPOSITION POLYESTER

WEIGHT HEAVY

DEADSTOCK EARTH FRIENDLY DEADSTOCK

110 CM NIDTH 147 CM

2,5 M AMOUNT OF METERS 2,5 M



LINING





### LOOK 1

#### KMITTED DRESS DESIGN DETAILS

DESCRIPTION: KNITTED DRES