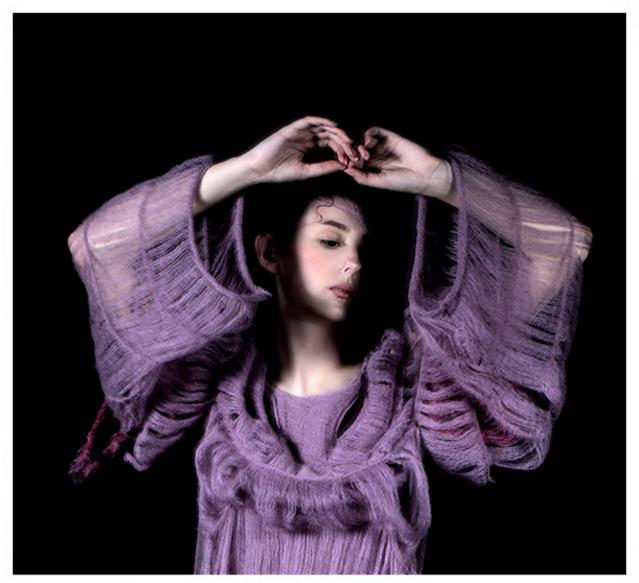

#### KMITTED DRESS DESIGN DETAILS

DESCRIPTION: KNITTED DRESS

COLOURS: PANTONE 202 RASPBERRY

PANTONE 523 LILAC

FINISHES: CASTING OFF

STYLE: DS-K001

SIZE:10

CATEGORY: WOMENSWEAR

REMARKS: SINGLE BED MACHINE USED,

PANELS HAND STITCHED

| MERCERISED COTTON |  |
|-------------------|--|
| MOHAIR + COTTON   |  |
| MOHAIR            |  |
| MOHAIR+COTTON     |  |

TENSION 4

1CM= 6 STITCHES, 8 ROWS