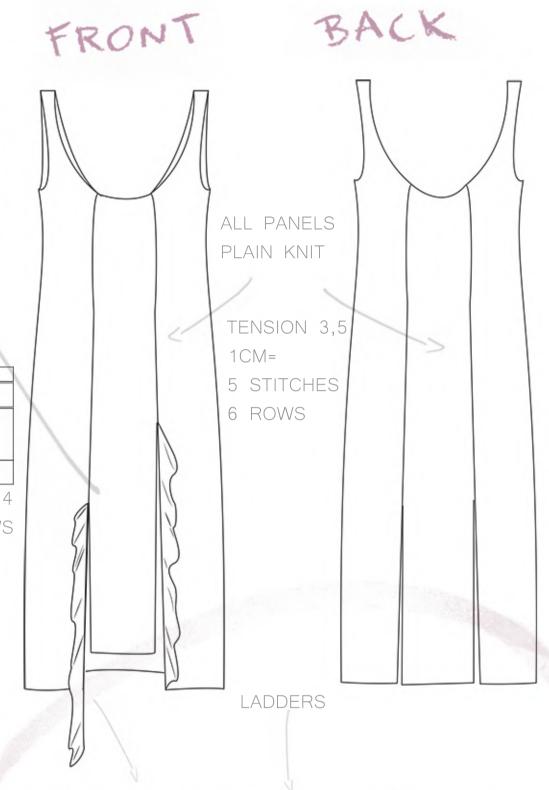

#### KMITTED DRESS DESIGN DETAILS

DESCRIPTION: KNITTED DRESS

COLOURS: PANTONE 202 RASPBERRY

PANTONE 523 LILAC

FINISHES: CASTING OFF

STYLE: DS-K001

SIZE:10

CATEGORY: WOMENSWEAR

REMARKS: SINGLE BED MACHINE USED,

PANELS HAND STITCHED

| MERCERISED COTTON |  |
|-------------------|--|
| MOHAIR + COTTON   |  |
| MOHAIR            |  |
| MOHAIR+COTTON     |  |

TENSION 4

1CM= 6 STITCHES, 8 ROWS

#### 

THREADED NEEDLES - X

EMPTY NEEDLES - O

LENGHT - 65 CM = 390 STITCHES

WIDTH - 15 CM = 120 ROWS

FINAL LINE UP