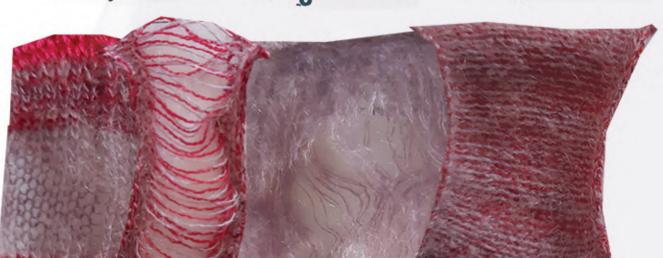

#### KMITTED DRESS DESIGN DETAILS

DESCRIPTION: KNITTED DRESS

COLOURS: PANTONE 202 RASPBERRY

PANTONE 523 LILAC

FINISHES: CASTING OFF

STYLE: DS-K001

SIZE:10

CATEGORY: WOMENSWEAR

REMARKS: SINGLE BED MACHINE USED,

PANELS HAND STITCHED

| MERCERISED COTTON |  |
|-------------------|--|
| MOHAIR + COTTON   |  |
| MOHAIR            |  |
| MOHAIR+COTTON     |  |

TENSION 4

1CM= 6 STITCHES, 8 ROWS