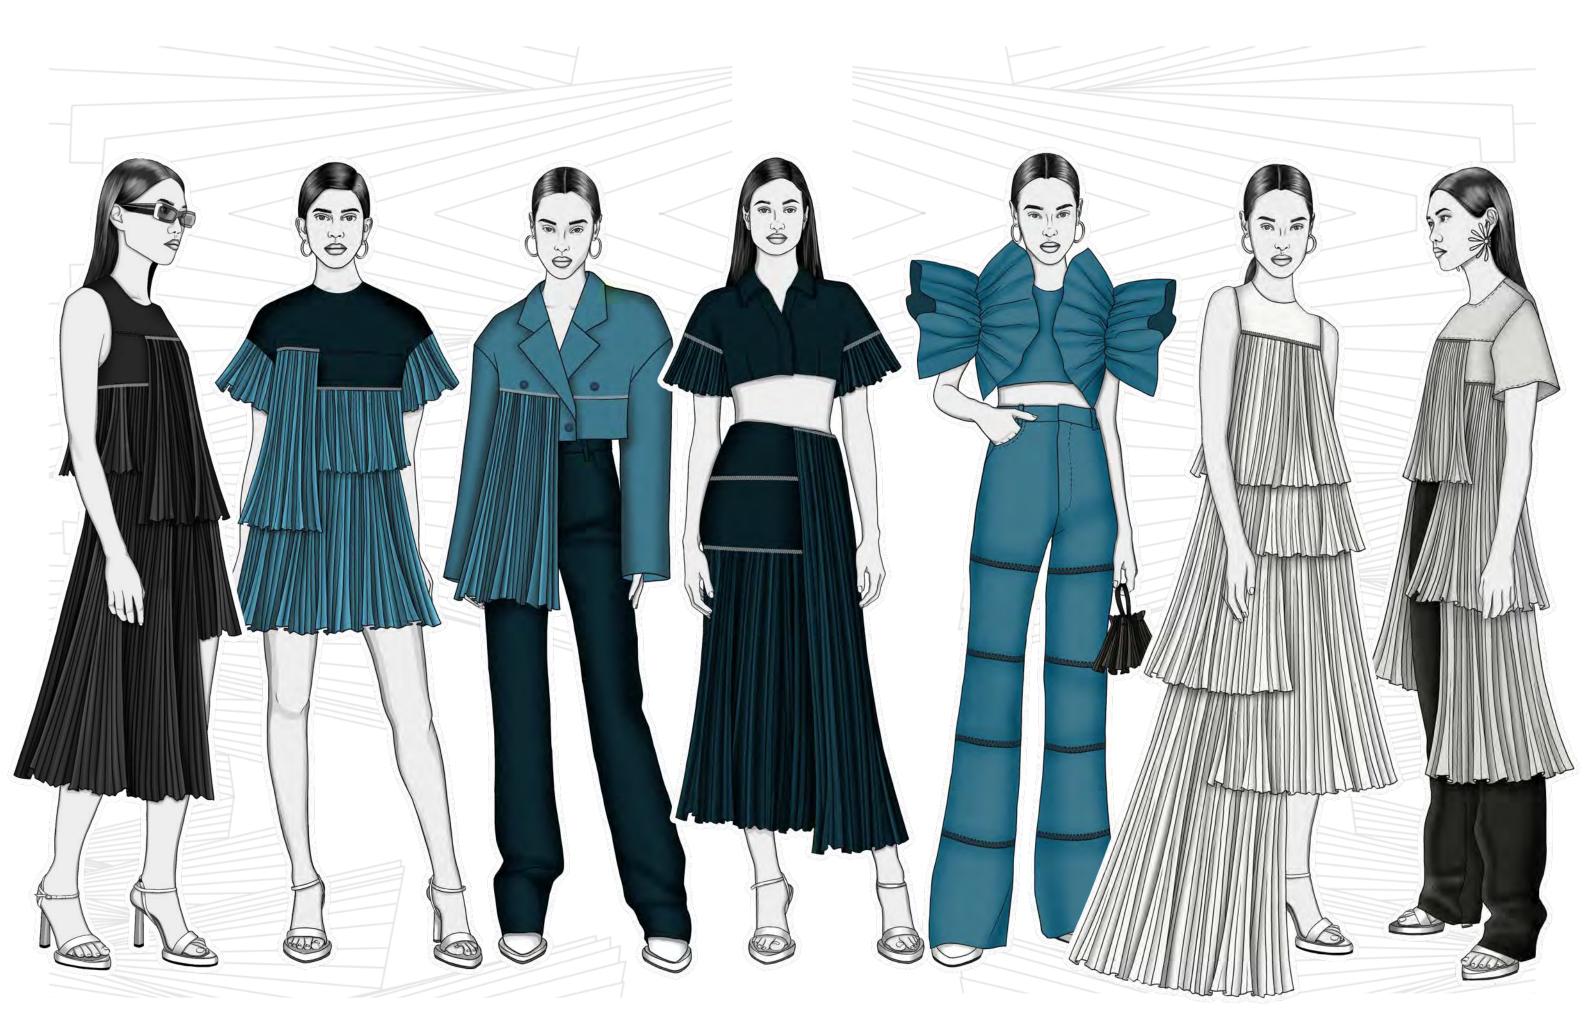

fabrication COTTON POPLIN PLAIN STRETCH POPLIN POLY ORGANZA CREPE GEORGETTE SILK MIX TRIPLE ORGANZA **ORGANZA** REGAL SILK PLEATED ORGANZA PLEATED CHIFFON PLAIN CHIFFON DOUBLE SIDED SATIN DOUBLE SIDED SATIN STRETCH SATIN COTTON BLEND CHARMEUSE SATIN STRETCH VELVET PLEATS ANTI-STATIC LINING COURDROY PURE NEW WOOL SUITING UNIVERSAL PREMIUM 100% WOOL SUITING 100% MERINO WOOL SUITING WOOL VENETIAN

GABARDINE TWILL





















**Modular Pleats Collection Line-Up//** 



Fabric (from top to bottom):
Double faced fleece Coated Reflective polyester Latex Viscose elastane Shiny mesh look sport Pique knit sports polyester Scuba Breathable waterproof Technical fleece softshell Plastic laminated spacer mesh Sportswear mesh Airtex mesh Soft viscose jersey Olympic jersey Sports jersey Lightweight poly performance jersey Mock eyelet sports jersey Super soft double-knit jersey Bonded jersey





PRINT DEVELOPMENT



















FOOK 1











## **FABRICATION** //



Fabric (from top to bottom):

Pure silk taffeta
Double sided satin
Poly organza
Crepe georgette
Organza
Regal silk
Pure denim
Pure new wool suiting universal
Premium 100% wool suiting
100& merino wool suiting
Wool venetian
Stretch poplin
Cotton poplin