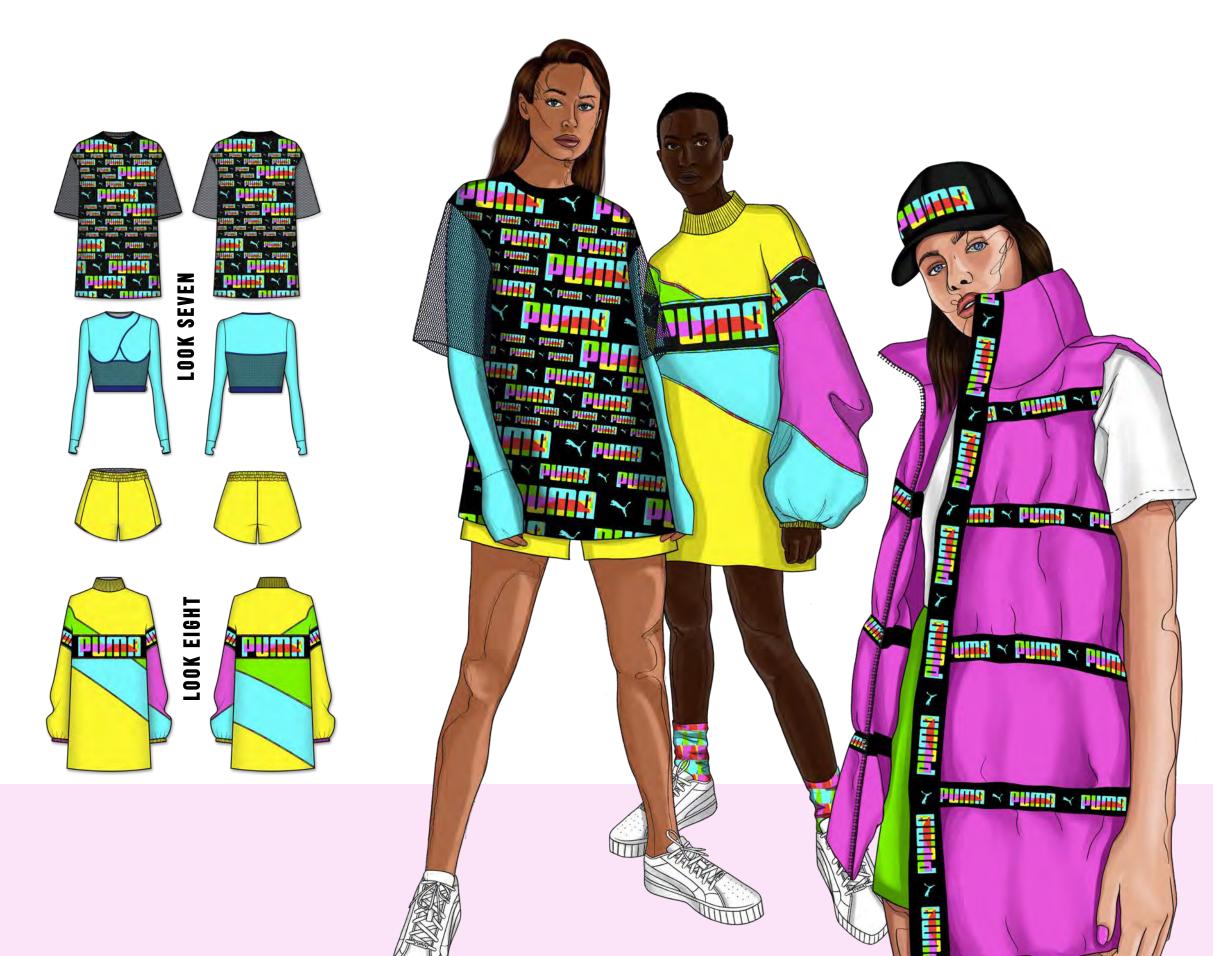

D ORGANZA PLEATED CHIFFON PLAIN CHIFFON DOUBLE SIDED SATIN DOUBLE SIDED SATIN STRETCH SATIN COTTON BLEND CHARMEUSE SATIN STRETCH VELVET PLEATS ANTI-STATIC LINING COURDROY PURE NEW WOOL SUITING UNIVERSAL PREMIUM 100% WOOL SUITING 100% MERINO WOOL SUITING WOOL VENETIAN

GABARDINE TWILL





















**Modular Pleats Collection Line-Up//** 



Fabric (from top to bottom):
Double faced fleece Coated Reflective polyester Latex Viscose elastane Shiny mesh look sport Pique knit sports polyester Scuba Breathable waterproof Technical fleece softshell Plastic laminated spacer mesh Sportswear mesh Airtex mesh Soft viscose jersey Olympic jersey Sports jersey Lightweight poly performance jersey Mock eyelet sports jersey Super soft double-knit jersey Bonded jersey





PRINT DEVELOPMENT



















FOOK 1











## **FABRICATION** //



Fabric (from top to bottom):

Pure silk taffeta
Double sided satin
Poly organza
Crepe georgette
Organza
Regal silk
Pure denim
Pure new wool suiting universal
Premium 100% wool suiting
100& merino wool suiting
Wool venetian
Stretch poplin
Cotton poplin plain
Cow hide
Lamb nappa



## OUTFIT 01 OUTFIT 02 OUTFIT 03

## FABRIC MANIPULATION

FABRIC MANIPULATION