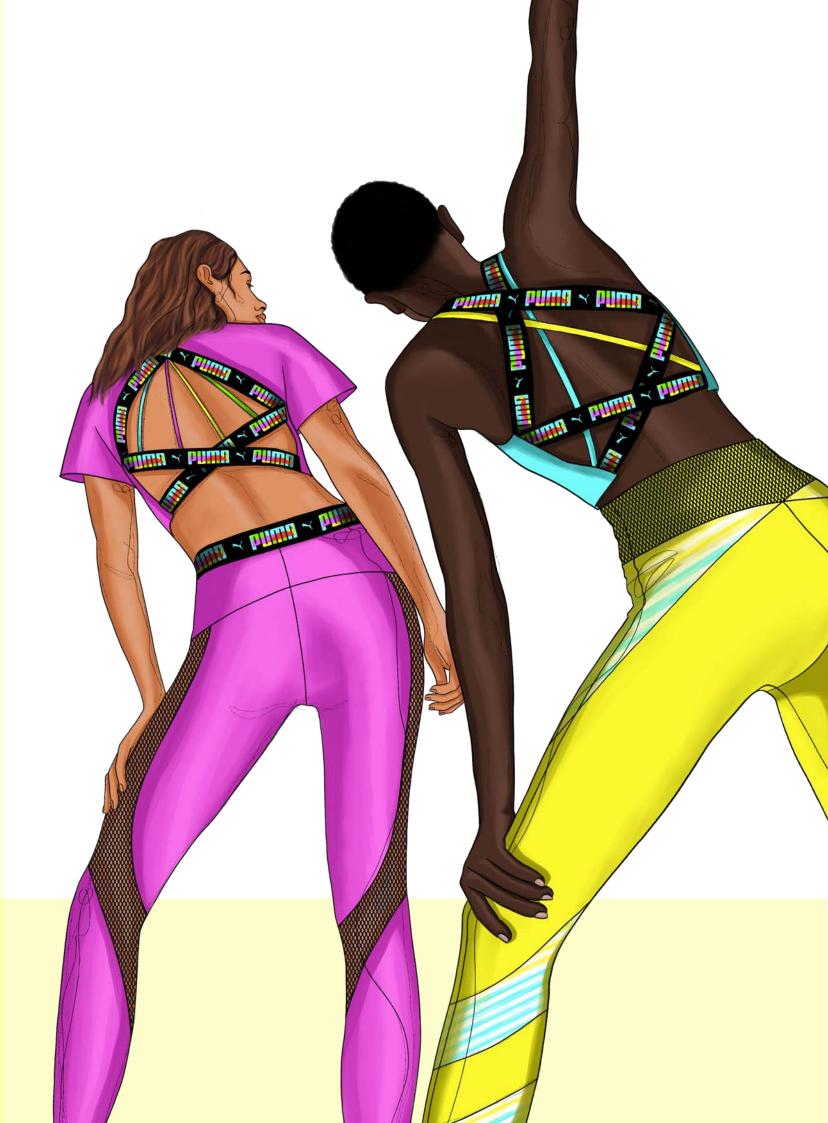

TED ORGANZA PLEATED CHIFFON PLAIN CHIFFON DOUBLE SIDED SATIN DOUBLE SIDED SATIN STRETCH SATIN COTTON BLEND CHARMEUSE SATIN STRETCH VELVET PLEATS ANTI-STATIC LINING COURDROY PURE NEW WOOL SUITING UNIVERSAL PREMIUM 100% WOOL SUITING 100% MERINO WOOL SUITING WOOL VENETIAN

GABARDINE TWILL





















**Modular Pleats Collection Line-Up//** 



Fabric (from top to bottom):
Double faced fleece Coated Reflective polyester Latex Viscose elastane Shiny mesh look sport Pique knit sports polyester Scuba Breathable waterproof Technical fleece softshell Plastic laminated spacer mesh Sportswear mesh Airtex mesh Soft viscose jersey Olympic jersey Sports jersey Lightweight poly performance jersey Mock eyelet sports jersey Super soft double-knit jersey Bonded jersey





PRINT DEVELOPMENT



















FOOK 1











## **FABRICATION** //



Fabric (from top to bottom):

Pure silk taffeta
Double sided satin
Poly organza
Crepe georgette
Organza
Regal silk
Pure denim
Pure new wool suiting universal
Premium 100% wool suiting
100& merino wool suiting
Wool venetian
Stretch poplin
Cotton poplin plain
Cow hide
Lamb nappa



## OUTFIT 01 OUTFIT 02 OUTFIT 03

## FABRIC MANIPULATION

FABRIC MANIPULATION