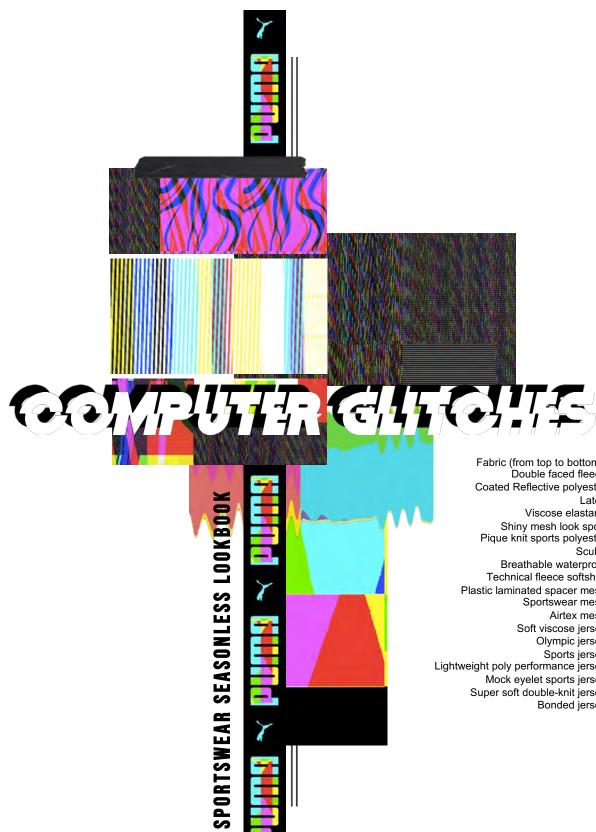

GABARDINE TWILL

**Modular Pleats Collection Line-Up//** 

Fabric (from top to bottom):
Double faced fleece Coated Reflective polyester Latex Viscose elastane Shiny mesh look sport Pique knit sports polyester Scuba Breathable waterproof Technical fleece softshell Plastic laminated spacer mesh Sportswear mesh Airtex mesh Soft viscose jersey Olympic jersey Sports jersey Lightweight poly performance jersey Mock eyelet sports jersey Super soft double-knit jersey Bonded jersey