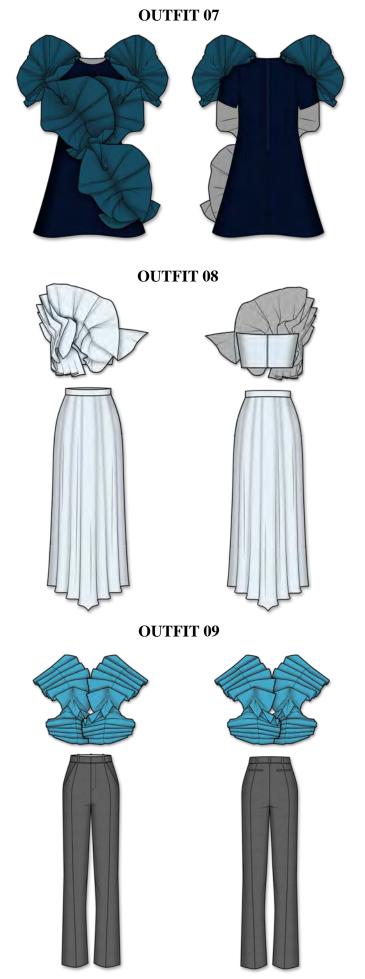

lyester Latex Viscose elastane Shiny mesh look sport Pique knit sports polyester Scuba Breathable waterproof Technical fleece softshell Plastic laminated spacer mesh Sportswear mesh Airtex mesh Soft viscose jersey Olympic jersey Sports jersey Lightweight poly performance jersey Mock eyelet sports jersey Super soft double-knit jersey Bonded jersey





PRINT DEVELOPMENT



















FOOK 1











## **FABRICATION** //



Fabric (from top to bottom):

Pure silk taffeta
Double sided satin
Poly organza
Crepe georgette
Organza
Regal silk
Pure denim
Pure new wool suiting universal
Premium 100% wool suiting
100& merino wool suiting
Wool venetian
Stretch poplin
Cotton poplin plain
Cow hide
Lamb nappa



## OUTFIT 01 OUTFIT 02 OUTFIT 03

## FABRIC MANIPULATION

FABRIC MANIPULATION