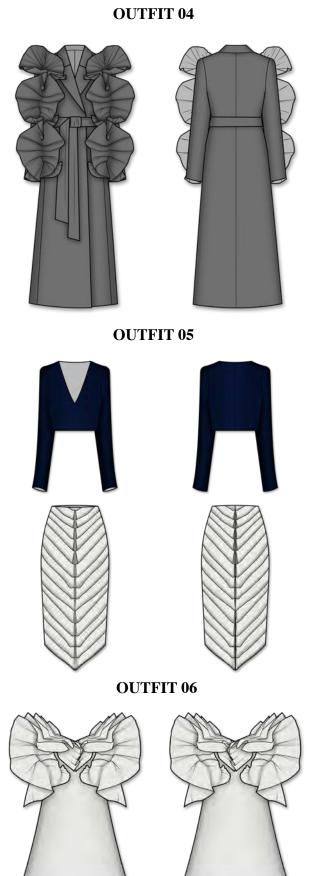

ive polyester Latex Viscose elastane Shiny mesh look sport Pique knit sports polyester Scuba Breathable waterproof Technical fleece softshell Plastic laminated spacer mesh Sportswear mesh Airtex mesh Soft viscose jersey Olympic jersey Sports jersey Lightweight poly performance jersey Mock eyelet sports jersey Super soft double-knit jersey Bonded jersey





PRINT DEVELOPMENT



















FOOK 1











## **FABRICATION** //



Fabric (from top to bottom):

Pure silk taffeta
Double sided satin
Poly organza
Crepe georgette
Organza
Regal silk
Pure denim
Pure new wool suiting universal
Premium 100% wool suiting
100& merino wool suiting
Wool venetian
Stretch poplin
Cotton poplin plain
Cow hide
Lamb nappa



## OUTFIT 01 OUTFIT 02 OUTFIT 03

## FABRIC MANIPULATION

FABRIC MANIPULATION