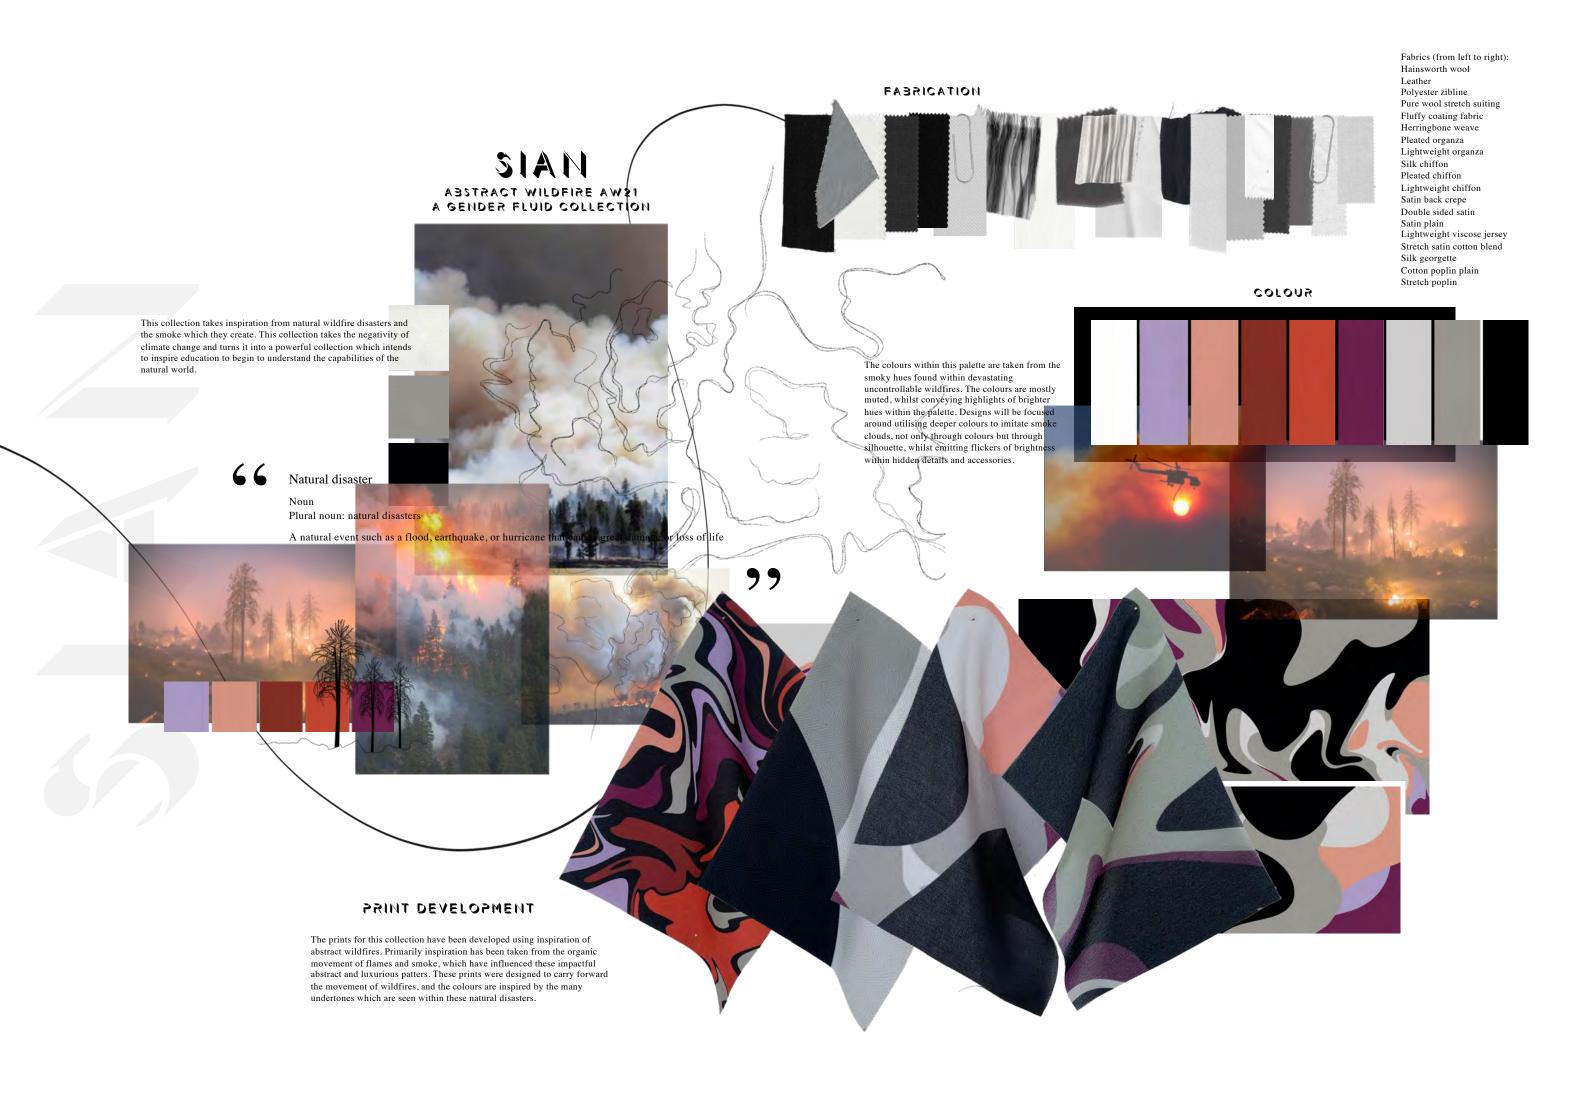

## **FABRICATION** //

Fabric (from top to bottom):

Pure silk taffeta
Double sided satin
Poly organza
Crepe georgette
Organza
Regal silk
Pure denim
Pure new wool suiting universal
Premium 100% wool suiting
100& merino wool suiting
Wool venetian
Stretch poplin
Cotton poplin plain
Cow hide
Lamb nappa