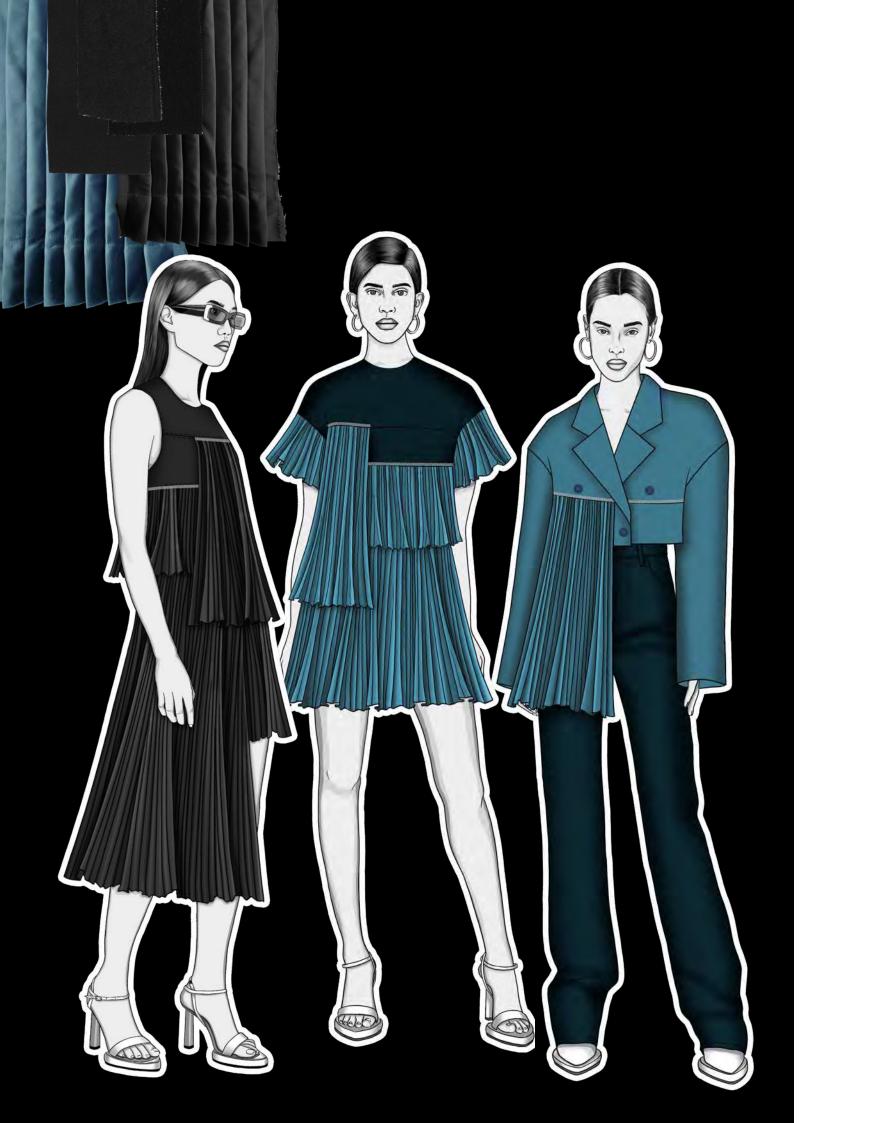

fabrication COTTON POPLIN PLAIN STRETCH POPLIN POLY ORGANZA CREPE GEORGETTE SILK MIX TRIPLE ORGANZA **ORGANZA** REGAL SILK PLEATED ORGANZA PLEATED CHIFFON PLAIN CHIFFON DOUBLE SIDED SATIN DOUBLE SIDED SATIN STRETCH SATIN COTTON BLEND CHARMEUSE SATIN STRETCH VELVET PLEATS ANTI-STATIC LINING COURDROY PURE NEW WOOL SUITING UNIVERSAL PREMIUM 100% WOOL SUITING 100% MERINO WOOL SUITING WOOL VENETIAN

GABARDINE TWILL





















**Modular Pleats Collection Line-Up//** 



Fabric (from top to bottom):
Double faced fleece Coated Reflective polyester Latex Viscose elastane Shiny mesh look sport Pique knit sports polyester Scuba Breathable waterproof Technical fleece softshell Plastic laminated spacer mesh Sportswear mesh Airtex mesh Soft viscose jersey Olympic jersey Sports jersey Lightweight poly performance jersey Mock eyelet sports jersey Super soft double-knit jersey Bonded jersey





PRINT DEVELOPMENT



















FOOK 1











## **FABRICATION** //



Fabric (from top to bottom):

Pure silk taffeta
Double sided satin
Poly organza
Crepe georgette
Organza
Regal silk
Pure denim
Pure new wool suiting universal
Premium 100% wool suiting
100& merino wool suiting
Wool venetian
Stretch popl