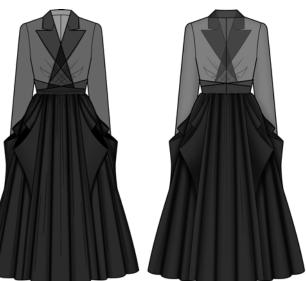

CHIFFON PLAIN CHIFFON DOUBLE SIDED SATIN DOUBLE SIDED SATIN STRETCH SATIN COTTON BLEND CHARMEUSE SATIN STRETCH VELVET PLEATS ANTI-STATIC LINING COURDROY PURE NEW WOOL SUITING UNIVERSAL PREMIUM 100% WOOL SUITING 100% MERINO WOOL SUITING WOOL VENETIAN

GABARDINE TWILL





















**Modular Pleats Collection Line-Up//** 



Fabric (from top to bottom):
Double faced fleece Coated Reflective polyester Latex Viscose elastane Shiny mesh look sport Pique knit sports polyester Scuba Breathable waterproof Technical fleece softshell Plastic laminated spacer mesh Sportswear mesh Airtex mesh Soft viscose jersey Olympic jersey Sports jersey Lightweight poly performance jersey Mock eyelet sports jersey Super soft double-knit jersey Bonded jersey





PRINT DEVELOPMENT



















FOOK 1











## **FABRICATION** //



Fabric (from top to bottom):

Pure silk taffeta
Double sided satin
Poly organza
Crepe georgette
Organza
Regal silk
Pure denim
Pure new wool suiting universal
Premium 100% wool suiting
100& merino wool suiting
Wool venetian
Stretch poplin
Cotton poplin plain
Cow hide
Lamb nappa



## OUTFIT 01 OUTFIT 02 OUTFIT 03

## FABRIC MANIPULATION

FABRIC MANIPULATION