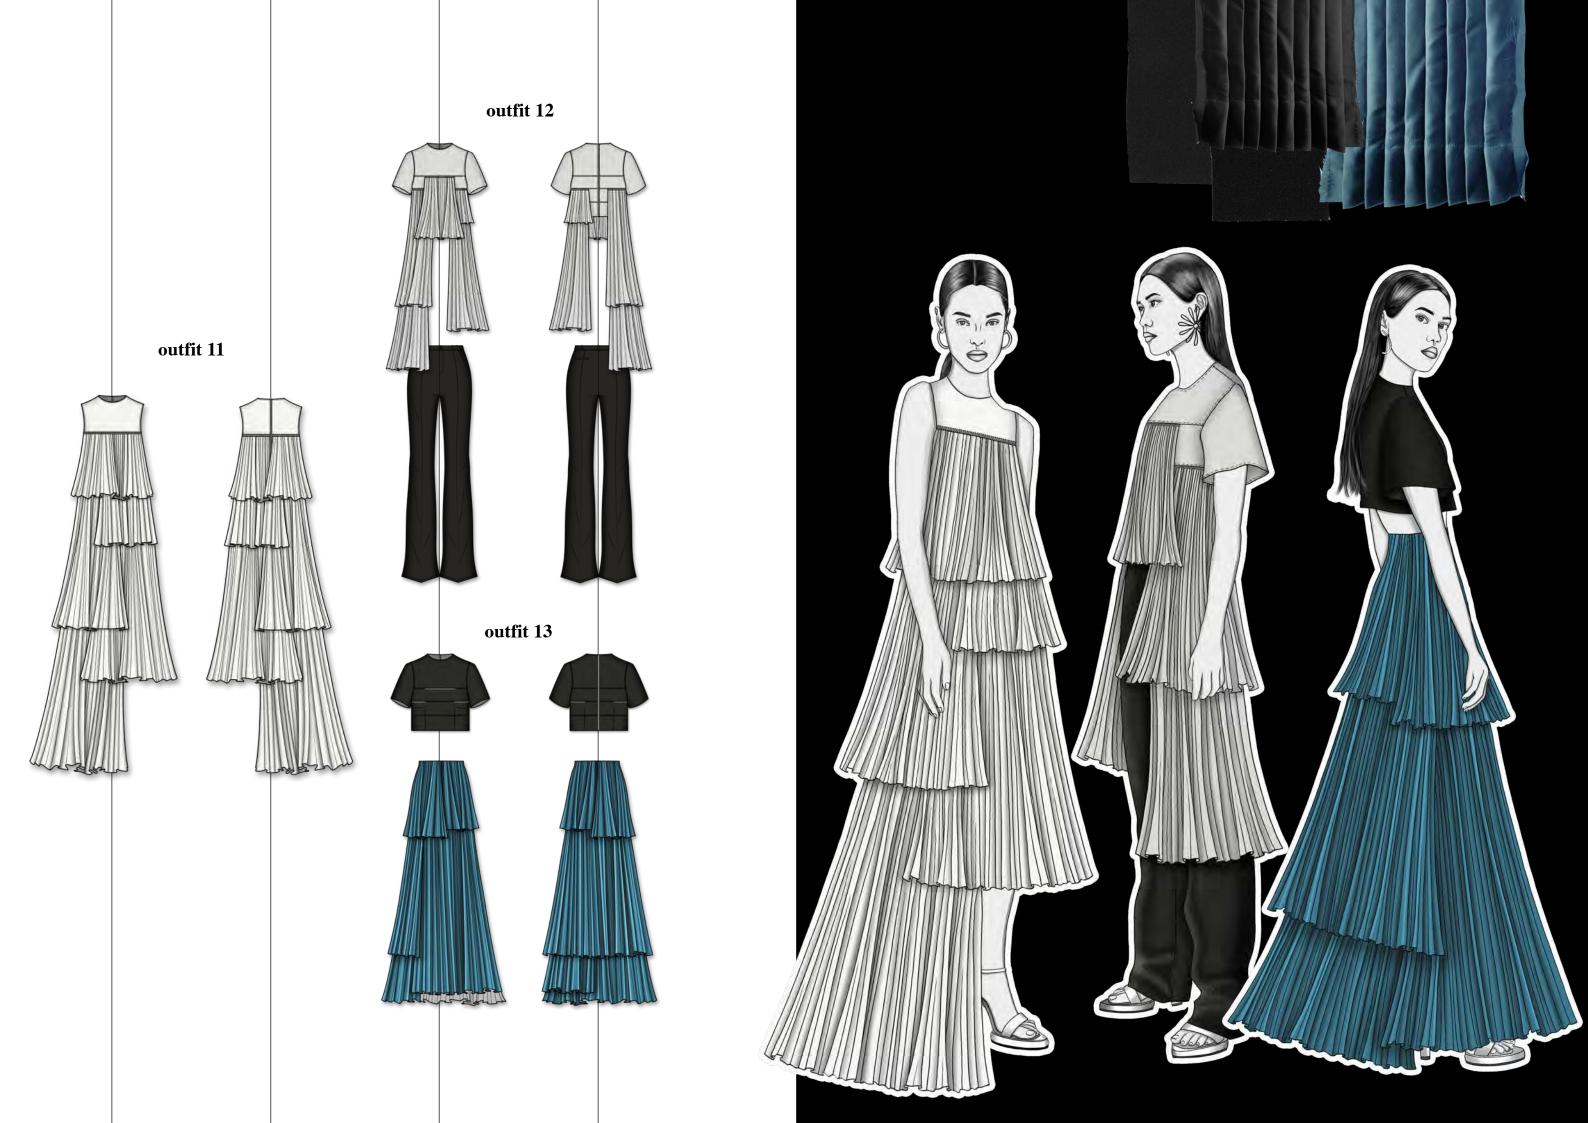

fabrication COTTON POPLIN PLAIN STRETCH POPLIN POLY ORGANZA CREPE GEORGETTE SILK MIX TRIPLE ORGANZA **ORGANZA** REGAL SILK PLEATED ORGANZA PLEATED CHIFFON PLAIN CHIFFON DOUBLE SIDED SATIN DOUBLE SIDED SATIN STRETCH SATIN COTTON BLEND CHARMEUSE SATIN STRETCH VELVET PLEATS ANTI-STATIC LINING COURDROY PURE NEW WOOL SUITING UNIVERSAL PREMIUM 100% WOOL SUITING 100% MERINO WOOL SUITING WOOL VENETIAN

GABARDINE TWILL





















**Modular Pleats Collection Line-Up//** 



Fabric (from top to bottom):
Double faced fleece Coated Reflective polyester Latex Viscose elastane Shiny mesh look sport Pique knit sports polyester Scuba Breathable waterproof Technical fleece softshell Plastic laminated spacer mesh Sportswear mesh Airtex mesh Soft viscose jersey Olympic jersey Sports jersey Lightweight poly performance jersey Mock eyelet sports jersey Super soft double-knit jersey Bonded jersey





PRINT DEVELOPMENT



















FOOK 1











## **FABRICATION** //



Fabric (from top to bottom):

Pure silk taffeta
Double sided satin
Poly organza
Crepe georgette
Organza
Regal silk
Pure denim
Pure new wool suiting universal
Premium 100% wool suiting
100& merino wool suiting
Wool venetian
Stretch poplin
Cotton po