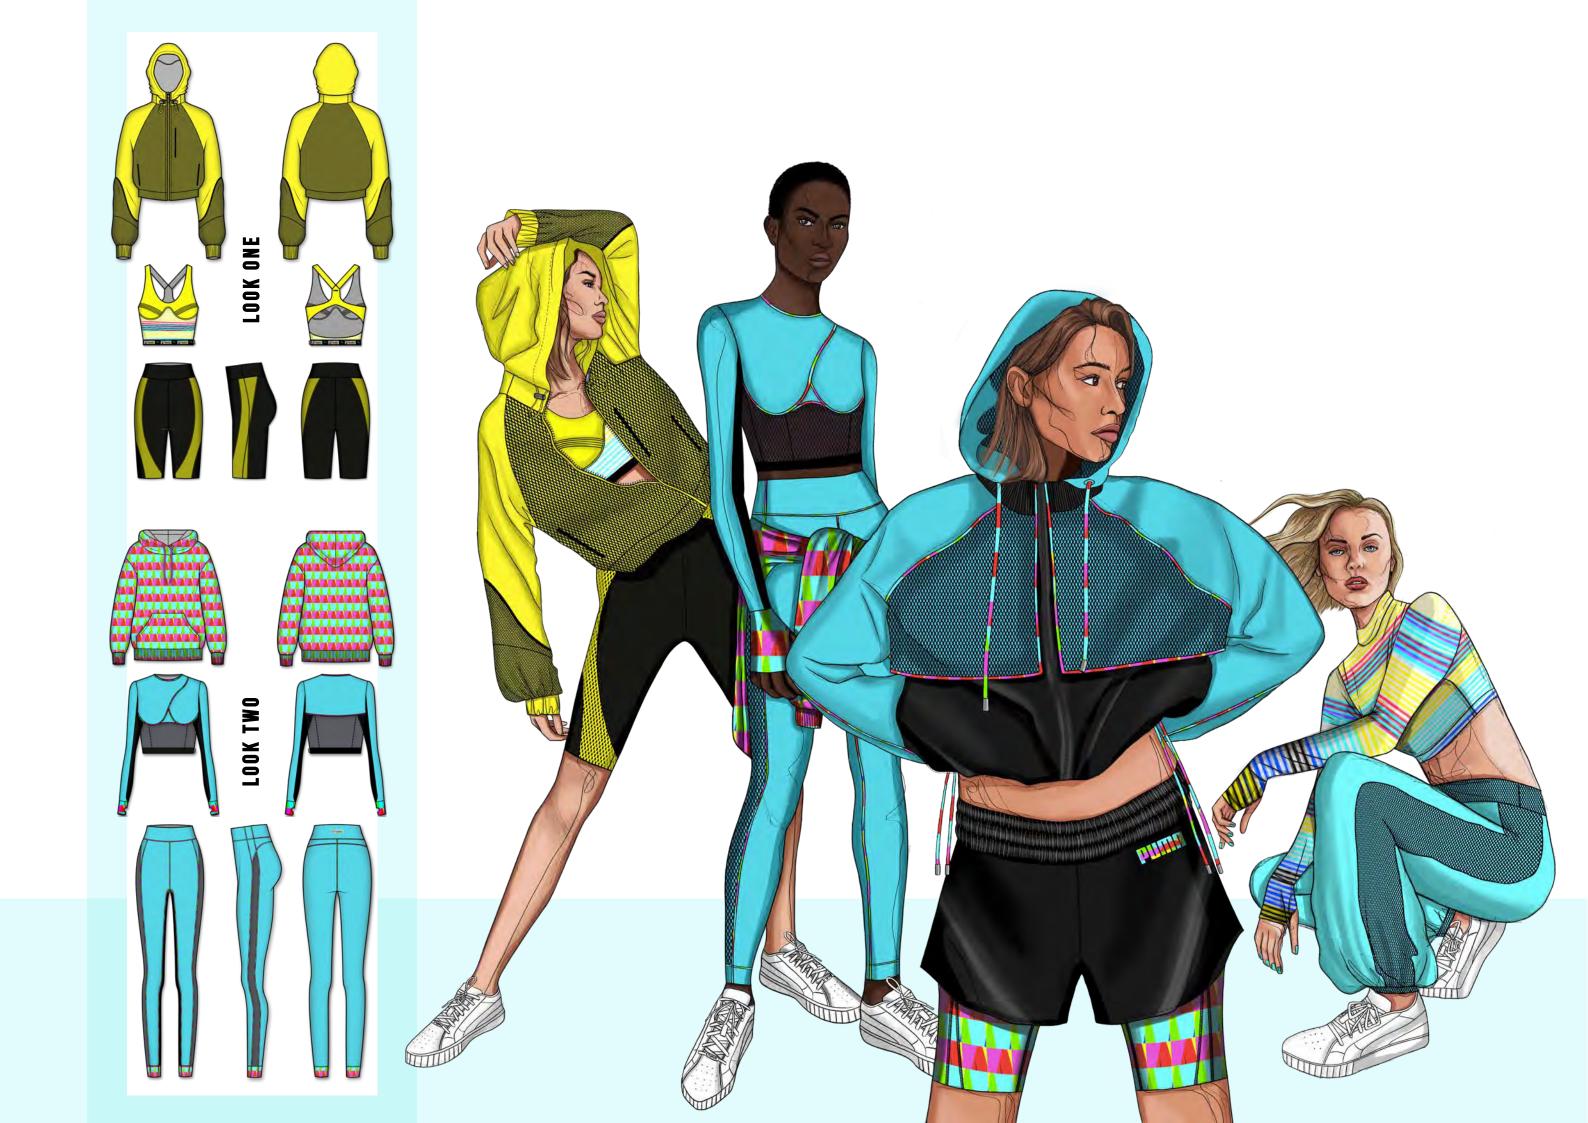

K PLEATED ORGANZA PLEATED CHIFFON PLAIN CHIFFON DOUBLE SIDED SATIN DOUBLE SIDED SATIN STRETCH SATIN COTTON BLEND CHARMEUSE SATIN STRETCH VELVET PLEATS ANTI-STATIC LINING COURDROY PURE NEW WOOL SUITING UNIVERSAL PREMIUM 100% WOOL SUITING 100% MERINO WOOL SUITING WOOL VENETIAN

GABARDINE TWILL





















**Modular Pleats Collection Line-Up//** 



Fabric (from top to bottom):
Double faced fleece Coated Reflective polyester Latex Viscose elastane Shiny mesh look sport Pique knit sports polyester Scuba Breathable waterproof Technical fleece softshell Plastic laminated spacer mesh Sportswear mesh Airtex mesh Soft viscose jersey Olympic jersey Sports jersey Lightweight poly performance jersey Mock eyelet sports jersey Super soft double-knit jersey Bonded jersey





PRINT DEVELOPMENT



















FOOK 1











## **FABRICATION** //



Fabric (from top to bottom):

Pure silk taffeta
Double sided satin
Poly organza
Crepe georgette
Organza
Regal silk
Pure denim
Pure new wool suiting universal
Premium 100% wool suiting
100& merino wool suiting
Wool venetian
Stretch poplin
Cotton poplin plain
Cow hide
Lamb nappa



## OUTFIT 01 OUTFIT 02 OUTFIT 03

## FABRIC MANIPULATION

FABRIC MANIPULATION