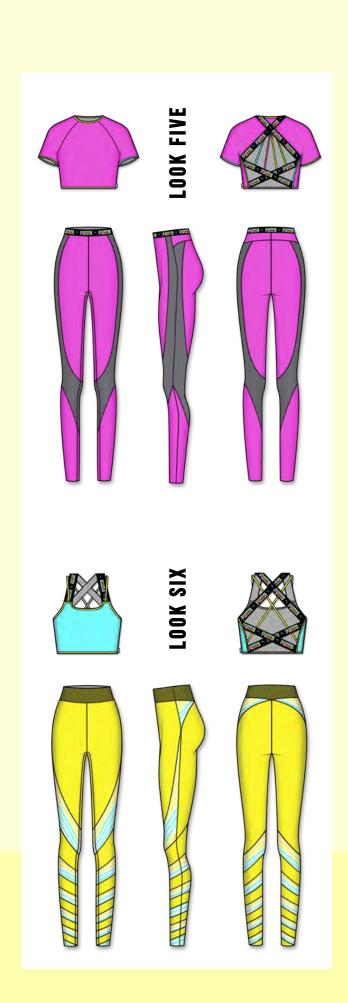

EATED ORGANZA PLEATED CHIFFON PLAIN CHIFFON DOUBLE SIDED SATIN DOUBLE SIDED SATIN STRETCH SATIN COTTON BLEND CHARMEUSE SATIN STRETCH VELVET PLEATS ANTI-STATIC LINING COURDROY PURE NEW WOOL SUITING UNIVERSAL PREMIUM 100% WOOL SUITING 100% MERINO WOOL SUITING WOOL VENETIAN

GABARDINE TWILL





















**Modular Pleats Collection Line-Up//** 



Fabric (from top to bottom):
Double faced fleece Coated Reflective polyester Latex Viscose elastane Shiny mesh look sport Pique knit sports polyester Scuba Breathable waterproof Technical fleece softshell Plastic laminated spacer mesh Sportswear mesh Airtex mesh Soft viscose jersey Olympic jersey Sports jersey Lightweight poly performance jersey Mock eyelet sports jersey Super soft double-knit jersey Bonded jersey





PRINT DEVELOPMENT



















FOOK 1











## **FABRICATION** //



Fabric (from top to bottom):

Pure silk taffeta
Double sided satin
Poly organza
Crepe georgette
Organza
Regal silk
Pure denim
Pure new wool suiting universal
Premium 100% wool suiting
100& merino wool suiting
Wool venetian
Stretch poplin
Cotton poplin plain
Cow hide
Lamb nappa



## OUTFIT 01 OUTFIT 02 OUTFIT 03

## FABRIC MANIPULATION

FABRIC MANIPULATION