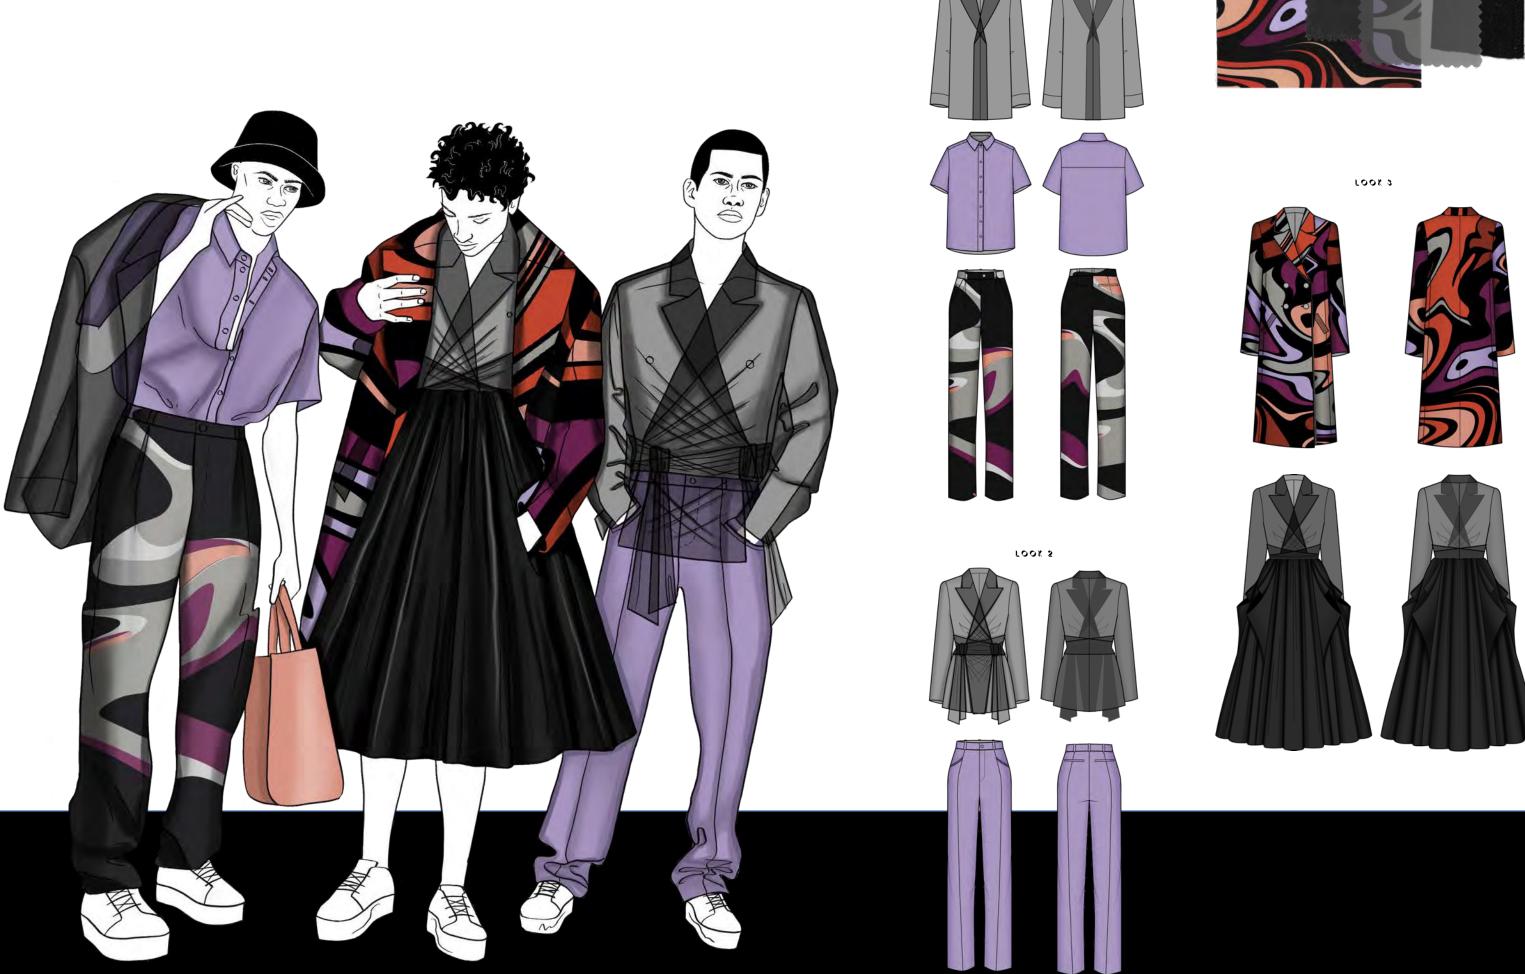

NZA PLEATED CHIFFON PLAIN CHIFFON DOUBLE SIDED SATIN DOUBLE SIDED SATIN STRETCH SATIN COTTON BLEND CHARMEUSE SATIN STRETCH VELVET PLEATS ANTI-STATIC LINING COURDROY PURE NEW WOOL SUITING UNIVERSAL PREMIUM 100% WOOL SUITING 100% MERINO WOOL SUITING WOOL VENETIAN

GABARDINE TWILL





















**Modular Pleats Collection Line-Up//** 



Fabric (from top to bottom):
Double faced fleece Coated Reflective polyester Latex Viscose elastane Shiny mesh look sport Pique knit sports polyester Scuba Breathable waterproof Technical fleece softshell Plastic laminated spacer mesh Sportswear mesh Airtex mesh Soft viscose jersey Olympic jersey Sports jersey Lightweight poly performance jersey Mock eyelet sports jersey Super soft double-knit jersey Bonded jersey





PRINT DEVELOPMENT



















FOOK 1











## **FABRICATION** //



Fabric (from top to bottom):

Pure silk taffeta
Double sided satin
Poly organza
Crepe georgette
Organza
Regal silk
Pure denim
Pure new wool suiting universal
Premium 100% wool suiting
100& merino wool suiting
Wool venetian
Stretch poplin
Cotton poplin plain
Cow hide
Lamb nappa



## OUTFIT 01 OUTFIT 02 OUTFIT 03

## FABRIC MANIPULATION

FABRIC MANIPULATION