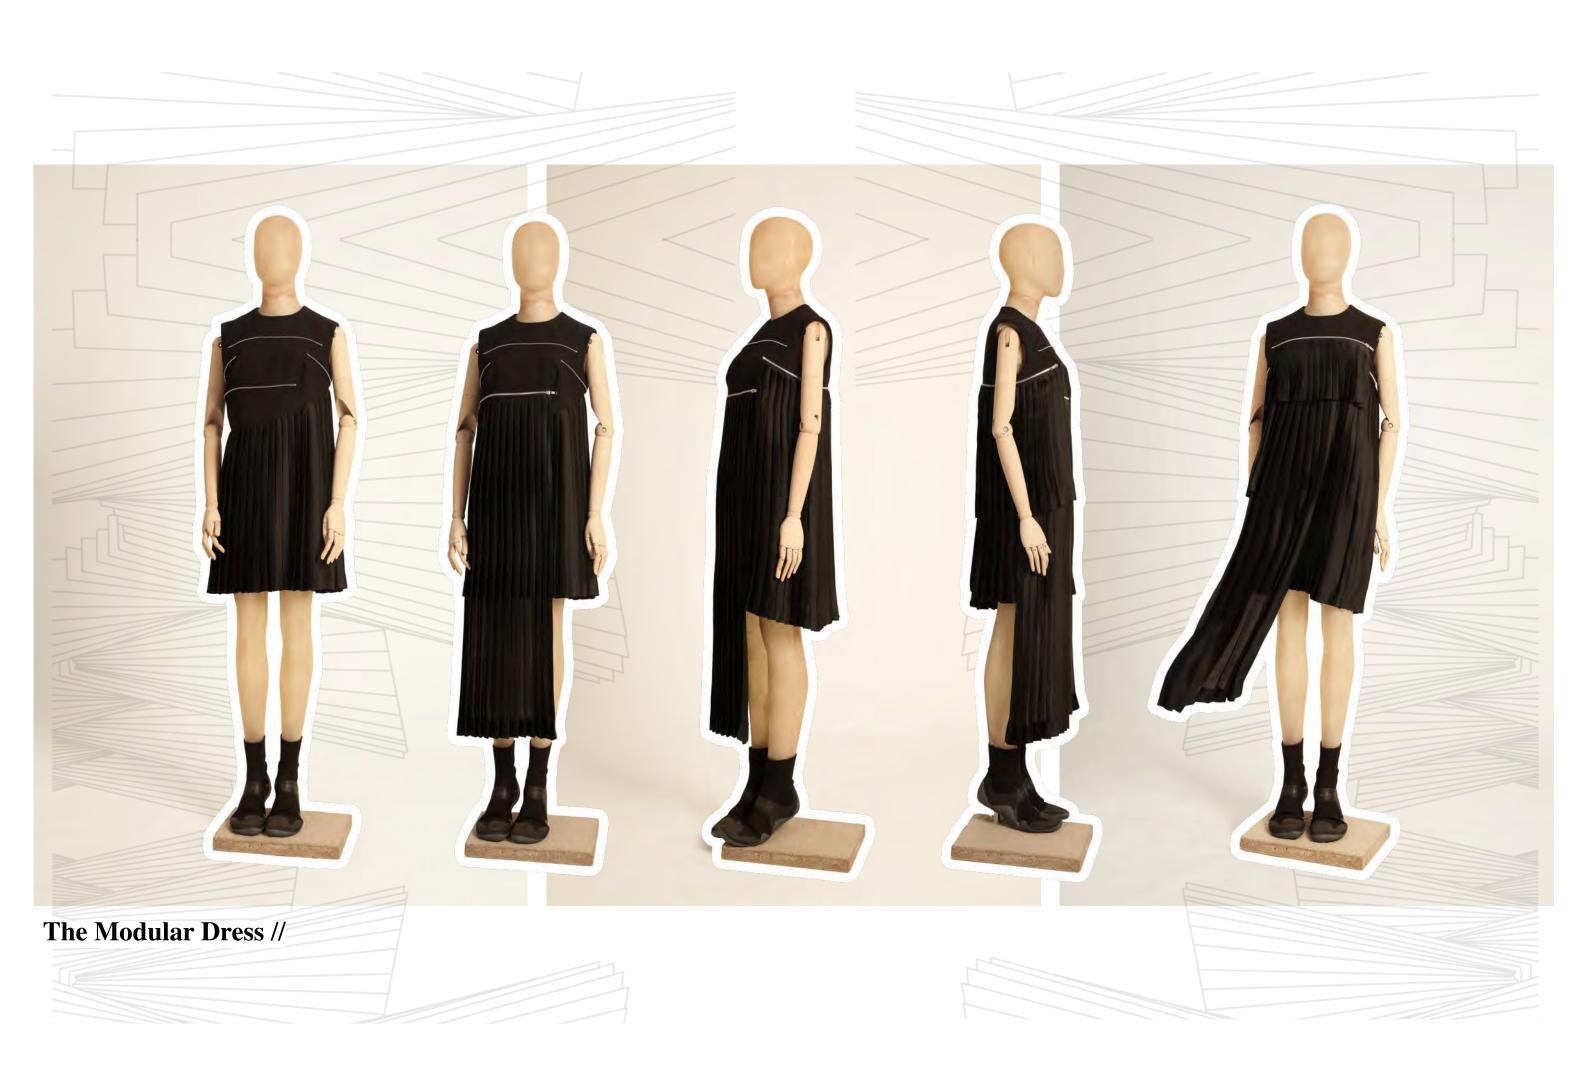

fabrication COTTON POPLIN PLAIN STRETCH POPLIN POLY ORGANZA CREPE GEORGETTE SILK MIX TRIPLE ORGANZA **ORGANZA** REGAL SILK PLEATED ORGANZA PLEATED CHIFFON PLAIN CHIFFON DOUBLE SIDED SATIN DOUBLE SIDED SATIN STRETCH SATIN COTTON BLEND CHARMEUSE SATIN STRETCH VELVET PLEATS ANTI-STATIC LINING COURDROY PURE NEW WOOL SUITING UNIVERSAL PREMIUM 100% WOOL SUITING 100% MERINO WOOL SUITING WOOL VENETIAN

GABARDINE TWILL





















**Modular Pleats Collection Line-Up//** 



Fabric (from top to bottom):
Double faced fleece Coated Reflective polyester Latex Viscose elastane Shiny mesh look sport Pique knit sports polyester Scuba Breathable waterproof Technical fleece softshell Plastic laminated spacer mesh Sportswear mesh Airtex mesh Soft viscose jersey Olympic jersey Sports jersey Lightweight poly performance jersey Mock eyelet sports jersey Super soft double-knit jersey Bonded jersey





PRINT DEVELOPMENT



















FOOK 1











## **FABRICATION** //



Fabric (from top to bottom):

Pure silk taffeta
Double sided satin
Poly organza
Crepe georgette
Organza
Regal silk
Pure denim
Pure new wool suiting universal
Premium 100% wool suiting
100& merino wool suiting
Wool venetian
Stretch poplin
Cotton popl