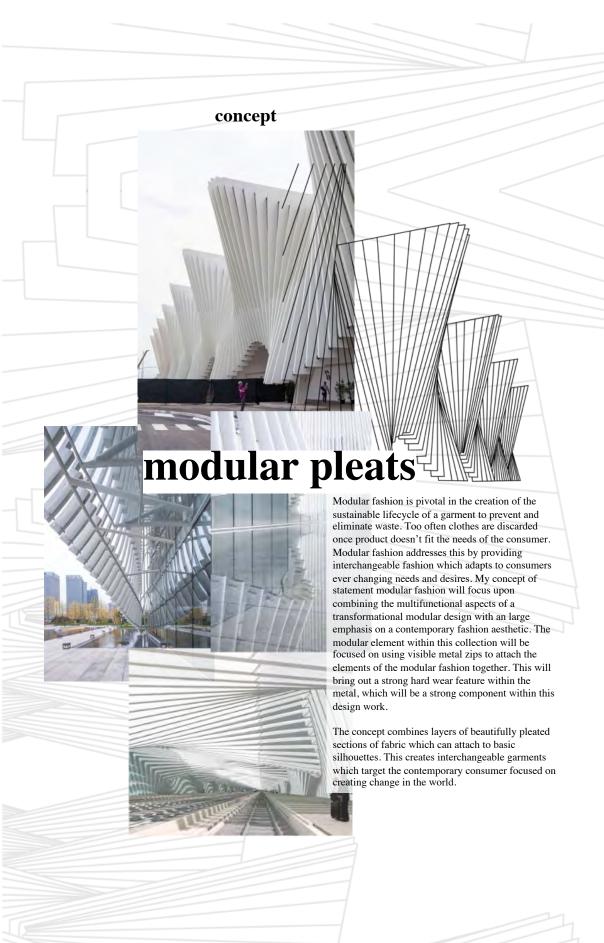

fabrication COTTON POPLIN PLAIN STRETCH POPLIN POLY ORGANZA CREPE GEORGETTE SILK MIX TRIPLE ORGANZA **ORGANZA** REGAL SILK PLEATED ORGANZA PLEATED CHIFFON PLAIN CHIFFON DOUBLE SIDED SATIN DOUBLE SIDED SATIN STRETCH SATIN COTTON BLEND CHARMEUSE SATIN STRETCH VELVET PLEATS ANTI-STATIC LINING COURDROY PURE NEW WOOL SUITING UNIVERSAL PREMIUM 100% WOOL SUITING 100% MERINO WOOL SUITING WOOL VENETIAN

GABARDINE TWILL





















**Modular Pleats Collection Line-Up//** 



Fabric (from top to bottom):
Double faced fleece Coated Reflective polyester Latex Viscose elastane Shiny mesh look sport Pique knit sports polyester Scuba Breathable waterproof Technical fleece softshell Plastic laminated spacer mesh Sportswear mesh Airtex mesh Soft viscose jersey Olympic jersey Sports jersey Light