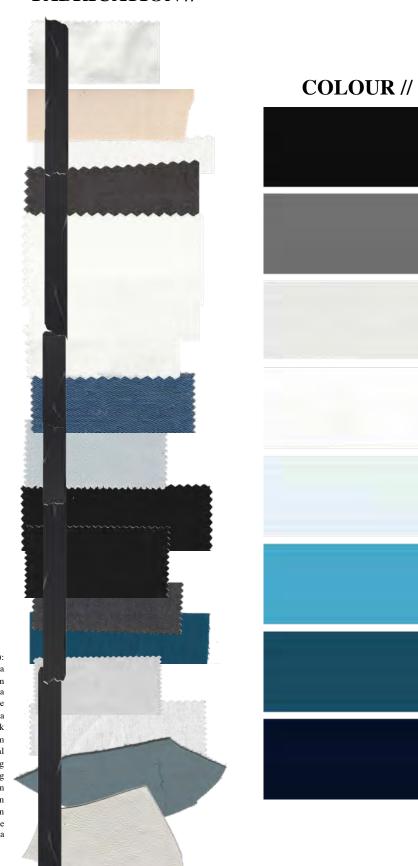

## **FABRICATION** //

Fabric (from top to bottom):

Pure silk taffeta
Double sided satin
Poly organza
Crepe georgette
Organza
Regal silk
Pure denim
Pure new wool suiting universal
Premium 100% wool suiting
100& merino wool suiting
Wool venetian
Stretch poplin
Cotton poplin plain
Cow hide
Lamb nappa