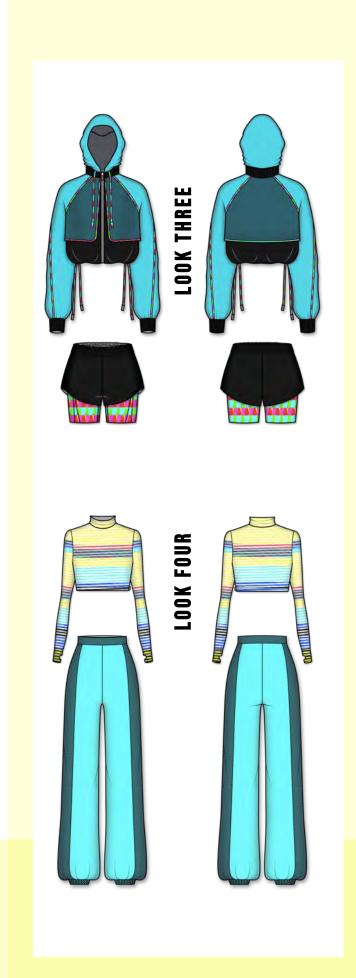

PLEATED ORGANZA PLEATED CHIFFON PLAIN CHIFFON DOUBLE SIDED SATIN DOUBLE SIDED SATIN STRETCH SATIN COTTON BLEND CHARMEUSE SATIN STRETCH VELVET PLEATS ANTI-STATIC LINING COURDROY PURE NEW WOOL SUITING UNIVERSAL PREMIUM 100% WOOL SUITING 100% MERINO WOOL SUITING WOOL VENETIAN

GABARDINE TWILL





















**Modular Pleats Collection Line-Up//** 



Fabric (from top to bottom):
Double faced fleece Coated Reflective polyester Latex Viscose elastane Shiny mesh look sport Pique knit sports polyester Scuba Breathable waterproof Technical fleece softshell Plastic laminated spacer mesh Sportswear mesh Airtex mesh Soft viscose jersey Olympic jersey Sports jersey Lightweight poly performance jersey Mock eyelet sports jersey Super soft double-knit jersey Bonded jersey





PRINT DEVELOPMENT



















FOOK 1











## **FABRICATION** //



Fabric (from top to bottom):

Pure silk taffeta
Double sided satin
Poly organza
Crepe georgette
Organza
Regal silk
Pure denim
Pure new wool suiting universal
Premium 100% wool suiting
100& merino wool suiting
Wool venetian
Stretch poplin
Cotton poplin plain
Cow hide
Lamb nappa



## OUTFIT 01 OUTFIT 02 OUTFIT 03

## FABRIC MANIPULATION

FABRIC MANIPULATION