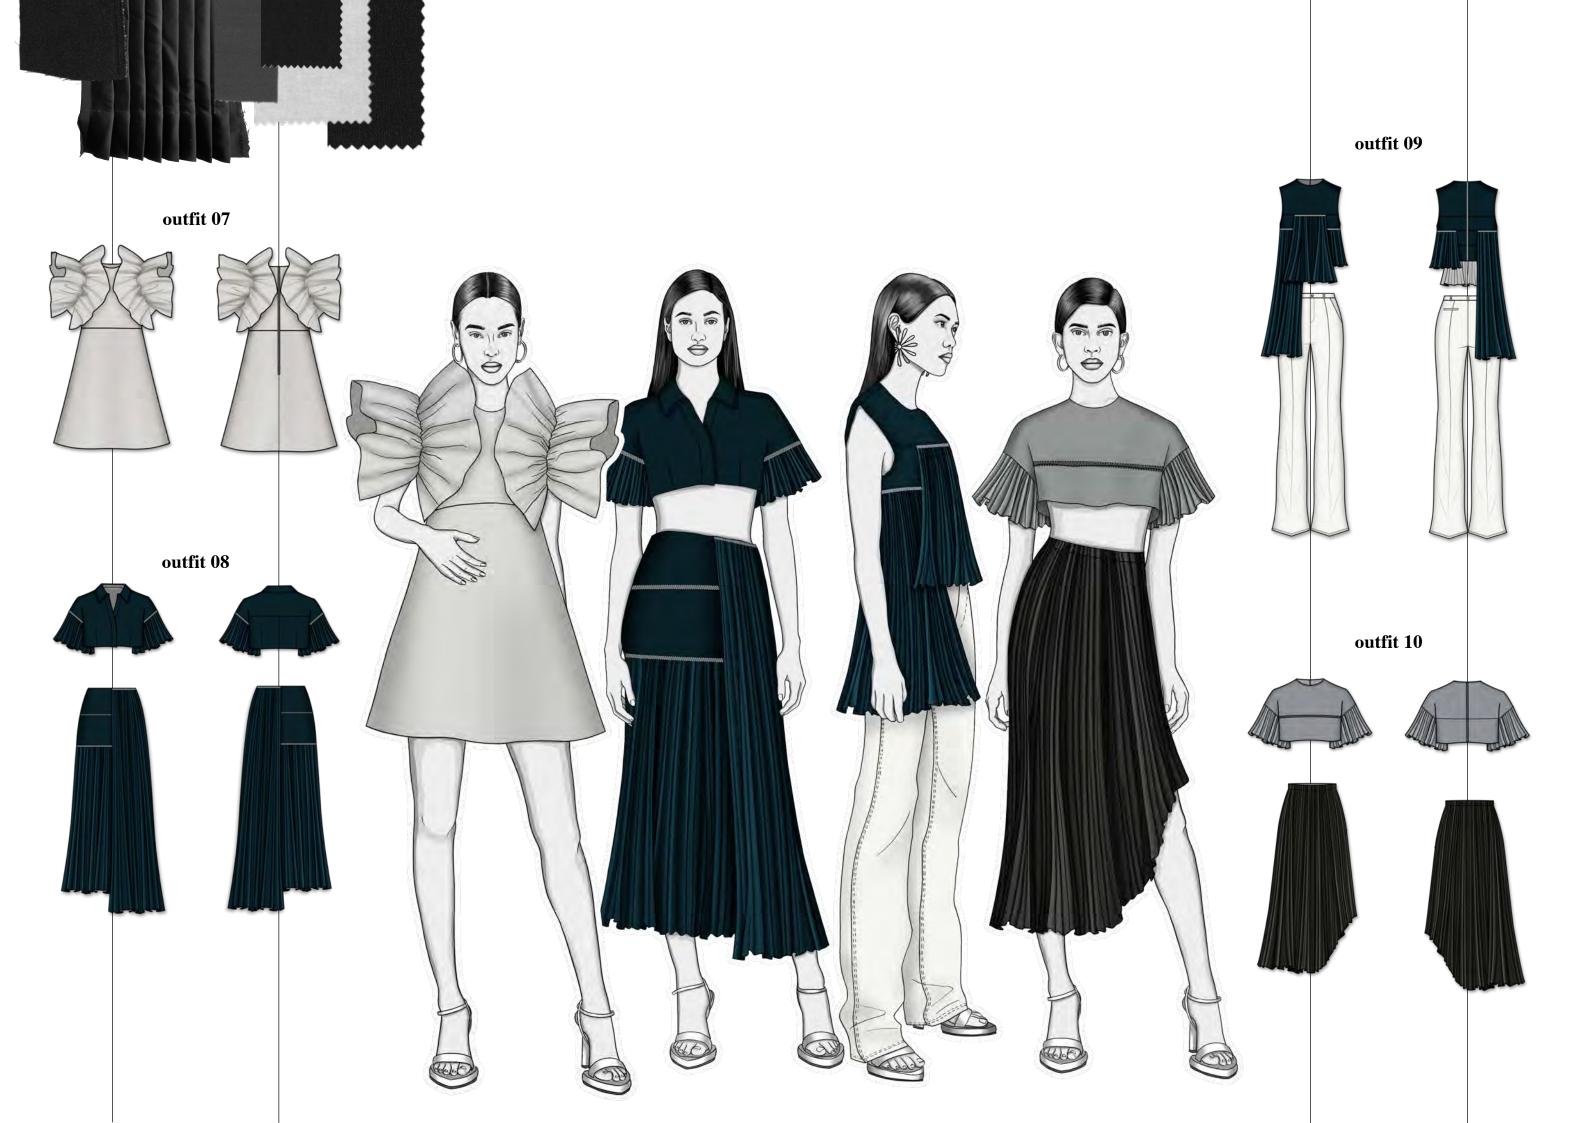

fabrication COTTON POPLIN PLAIN STRETCH POPLIN POLY ORGANZA CREPE GEORGETTE SILK MIX TRIPLE ORGANZA **ORGANZA** REGAL SILK PLEATED ORGANZA PLEATED CHIFFON PLAIN CHIFFON DOUBLE SIDED SATIN DOUBLE SIDED SATIN STRETCH SATIN COTTON BLEND CHARMEUSE SATIN STRETCH VELVET PLEATS ANTI-STATIC LINING COURDROY PURE NEW WOOL SUITING UNIVERSAL PREMIUM 100% WOOL SUITING 100% MERINO WOOL SUITING WOOL VENETIAN

GABARDINE TWILL





















**Modular Pleats Collection Line-Up//** 



Fabric (from top to bottom):
Double faced fleece Coated Reflective polyester Latex Viscose elastane Shiny mesh look sport Pique knit sports polyester Scuba Breathable waterproof Technical fleece softshell Plastic laminated spacer mesh Sportswear mesh Airtex mesh Soft viscose jersey Olympic jersey Sports jersey Lightweight poly performance jersey Mock eyelet sports jersey Super soft double-knit jersey Bonded jersey





PRINT DEVELOPMENT



















FOOK 1











## **FABRICATION** //



Fabric (from top to bottom):

Pure silk taffeta
Double sided satin
Poly organza
Crepe georgette
Organza
Regal silk
Pure denim
Pure new wool suiting universal
Premium 100% wool suiting
100& merino wool suiting
Wool venetian
Stretch poplin
Cotton