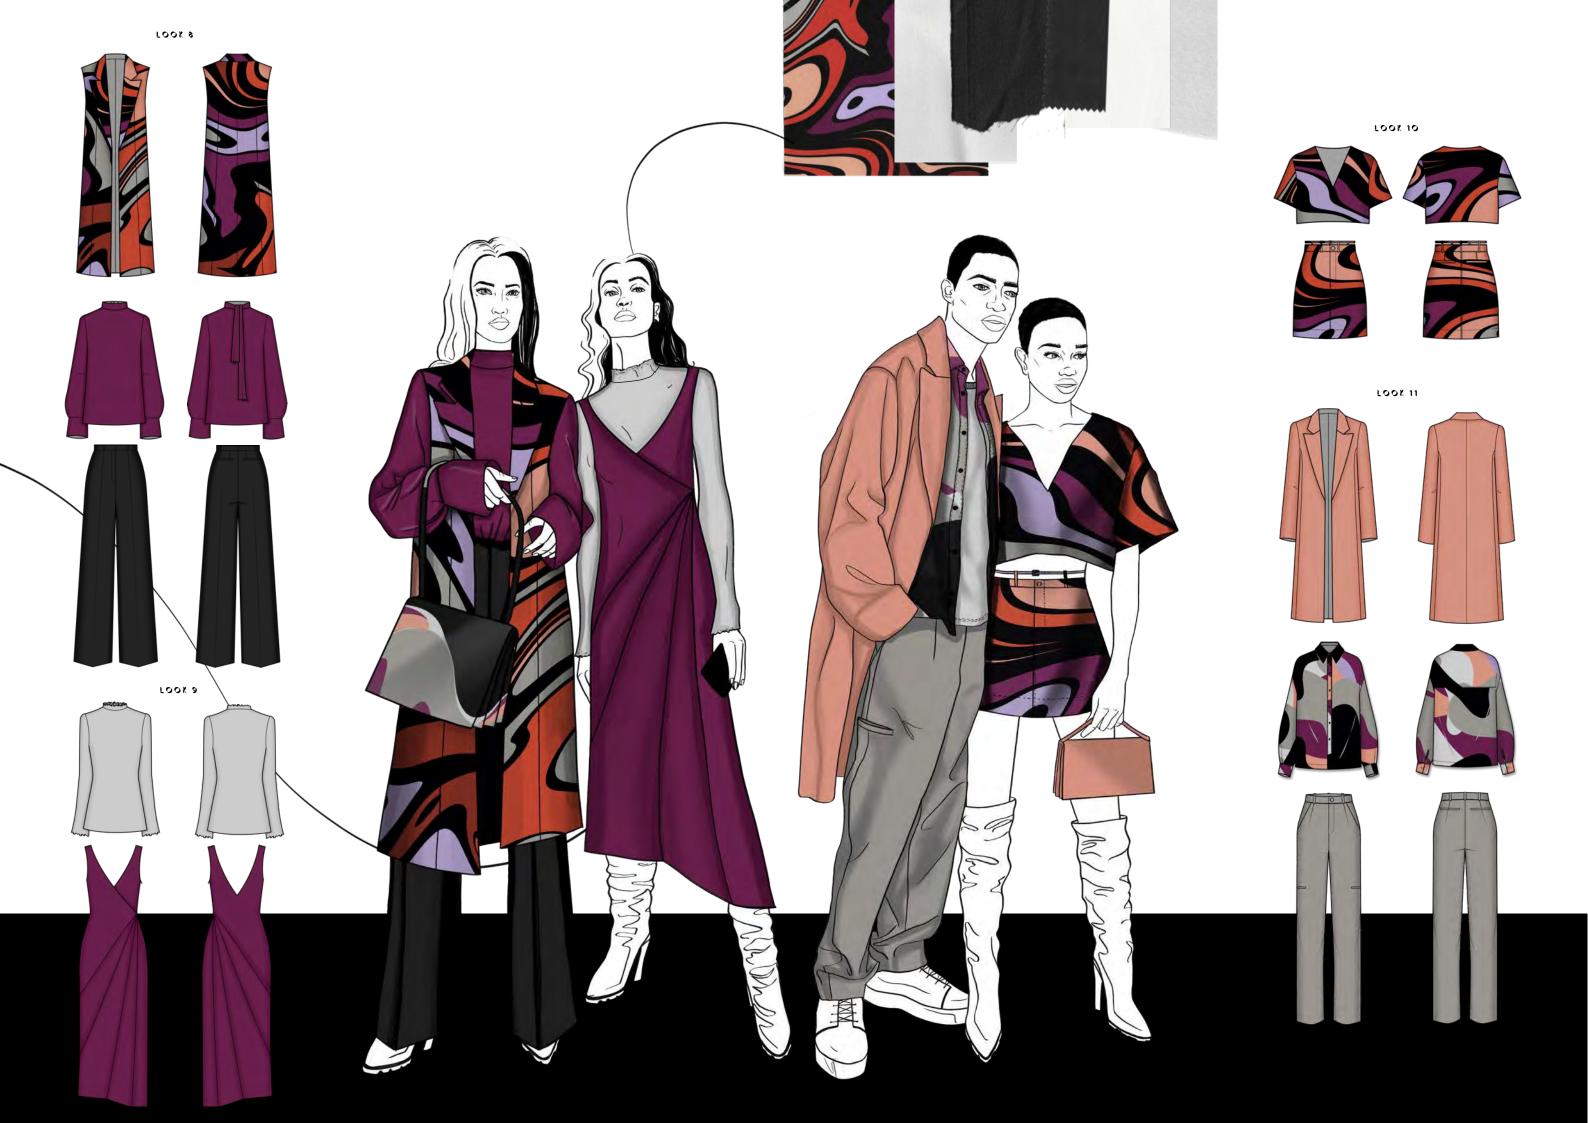

## **FABRICATION** //

Fabric (from top to bottom):

Pure silk taffeta
Double sided satin
Poly organza
Crepe georgette
Organza
Regal silk
Pure denim
Pure new wool suiting universal
Premium 100% wool suiting
100& merino wool suiting
Wool venetian
Stretch poplin
Cotton poplin plain
Cow hide
Lamb nappa