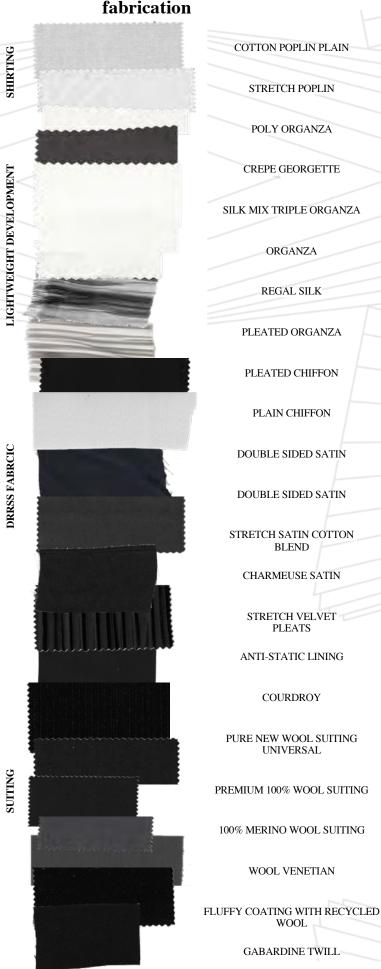

fabrication COTTON POPLIN PLAIN STRETCH POPLIN POLY ORGANZA CREPE GEORGETTE SILK MIX TRIPLE ORGANZA **ORGANZA** REGAL SILK PLEATED ORGANZA PLEATED CHIFFON PLAIN CHIFFON DOUBLE SIDED SATIN DOUBLE SIDED SATIN STRETCH SATIN COTTON BLEND CHARMEUSE SATIN STRETCH VELVET PLEATS ANTI-STATIC LINING COURDROY PURE NEW WOOL SUITING UNIVERSAL PREMIUM 100% WOOL SUITING 100% MERINO WOOL SUITING WOOL VENETIAN

GABARDINE TWILL

**Modular Pleats Collection Line-Up//** 

Fabric (from top to bottom):
Double faced fleece Coated Reflective polyester Latex Viscose elastane Shiny mesh look sport Pique knit sports polyester Scuba Breathable waterproof Technical fleece softshell Plastic laminated spacer mesh Sportswear mesh Airtex mesh Soft viscose jersey Olympic jersey Sports jersey Lightweight poly performance jersey Mock eyelet sports jersey Super soft double-knit jersey Bonded jersey