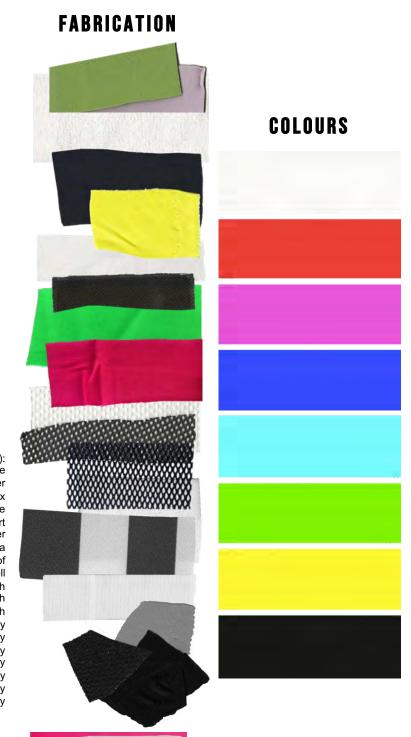

GABARDINE TWILL

**Modular Pleats Collection Line-Up//** 

Fabric (from top to bottom):
Double faced fleece Coated Reflective polyester Latex Viscose elastane Shiny mesh look sport Pique knit sports polyester Scuba Breathable waterproof Technical fleece softshell Plastic laminated spacer mesh Sportswear mesh Airtex mesh Soft viscose jersey Olympic jersey Sports jersey Lightweight poly performance jersey Mock eyelet sports jersey Super soft double-knit jersey Bonded jersey