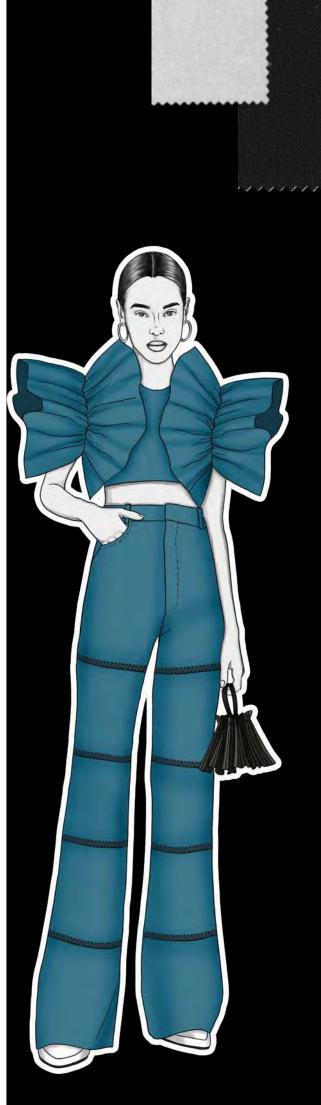

fabrication COTTON POPLIN PLAIN STRETCH POPLIN POLY ORGANZA CREPE GEORGETTE SILK MIX TRIPLE ORGANZA **ORGANZA** REGAL SILK PLEATED ORGANZA PLEATED CHIFFON PLAIN CHIFFON DOUBLE SIDED SATIN DOUBLE SIDED SATIN STRETCH SATIN COTTON BLEND CHARMEUSE SATIN STRETCH VELVET PLEATS ANTI-STATIC LINING COURDROY PURE NEW WOOL SUITING UNIVERSAL PREMIUM 100% WOOL SUITING 100% MERINO WOOL SUITING WOOL VENETIAN

GABARDINE TWILL





















**Modular Pleats Collection Line-Up//** 



Fabric (from top to bottom):
Double faced fleece Coated Reflective polyester Latex Viscose elastane Shiny mesh look sport Pique knit sports polyester Scuba Breathable waterproof Technical fleece softshell Plastic laminated spacer mesh Sportswear mesh Airtex mesh Soft viscose jersey Olympic jersey Sports jersey Lightweight poly performance jersey Mock eyelet sports jersey Super soft double-knit jersey Bonded jersey





PRINT DEVELOPMENT



















FOOK 1











## **FABRICATION** //



Fabric (from top to bottom):

Pure silk taffeta
Double sided satin
Poly organza
Crepe georgette
Organza
Regal silk
Pure denim
Pure new wool suiting universal
Premium 100% wool suiting
100& merino wool suiting
Wool venetian
Stretch poplin
Cotto