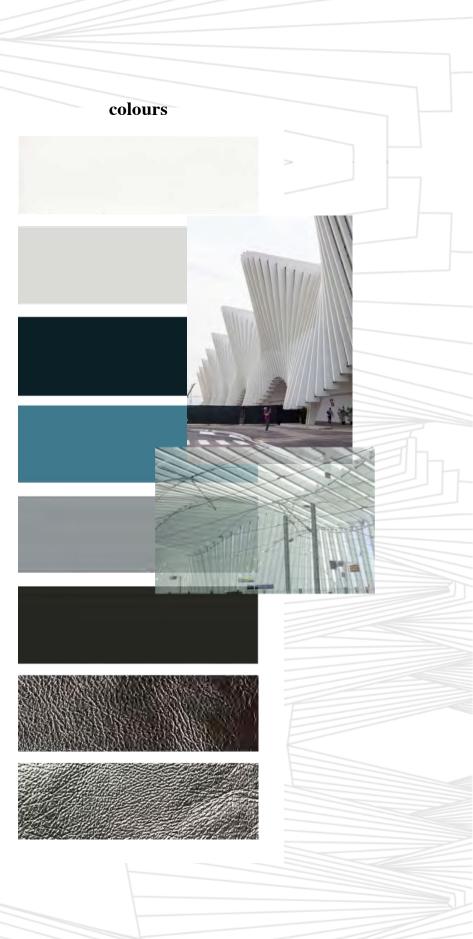

fabrication COTTON POPLIN PLAIN STRETCH POPLIN POLY ORGANZA CREPE GEORGETTE SILK MIX TRIPLE ORGANZA **ORGANZA** REGAL SILK PLEATED ORGANZA PLEATED CHIFFON PLAIN CHIFFON DOUBLE SIDED SATIN DOUBLE SIDED SATIN STRETCH SATIN COTTON BLEND CHARMEUSE SATIN STRETCH VELVET PLEATS ANTI-STATIC LINING COURDROY PURE NEW WOOL SUITING UNIVERSAL PREMIUM 100% WOOL SUITING 100% MERINO WOOL SUITING WOOL VENETIAN

GABARDINE TWILL





















**Modular Pleats Collection Line-Up//** 



Fabric (from top to bottom):
Double faced fleece Coated Reflective polyester Latex Viscose elastane Shiny mesh look sport Pique knit sports polyester Scuba Breathable waterproof Technical fleece softshell Plastic laminated spacer mesh Sportswear mesh Airtex mesh Soft viscose jersey Olympic jersey Sports jersey Lightweight poly performance jersey Mock eyelet sports jersey Super soft double-knit jersey Bonded jersey





PRINT DEVELOPMENT



















FOOK 1











## **FABRICATION** //



Fabric (from top to bottom):

Pure silk taffeta
Double sided satin
Poly organza
Crepe georgette
Organza
Regal silk
Pure denim
Pure new wool suiting universal
Premium 100% wool suiting
100& merino wool suiting
Wool venetian
Stretch po