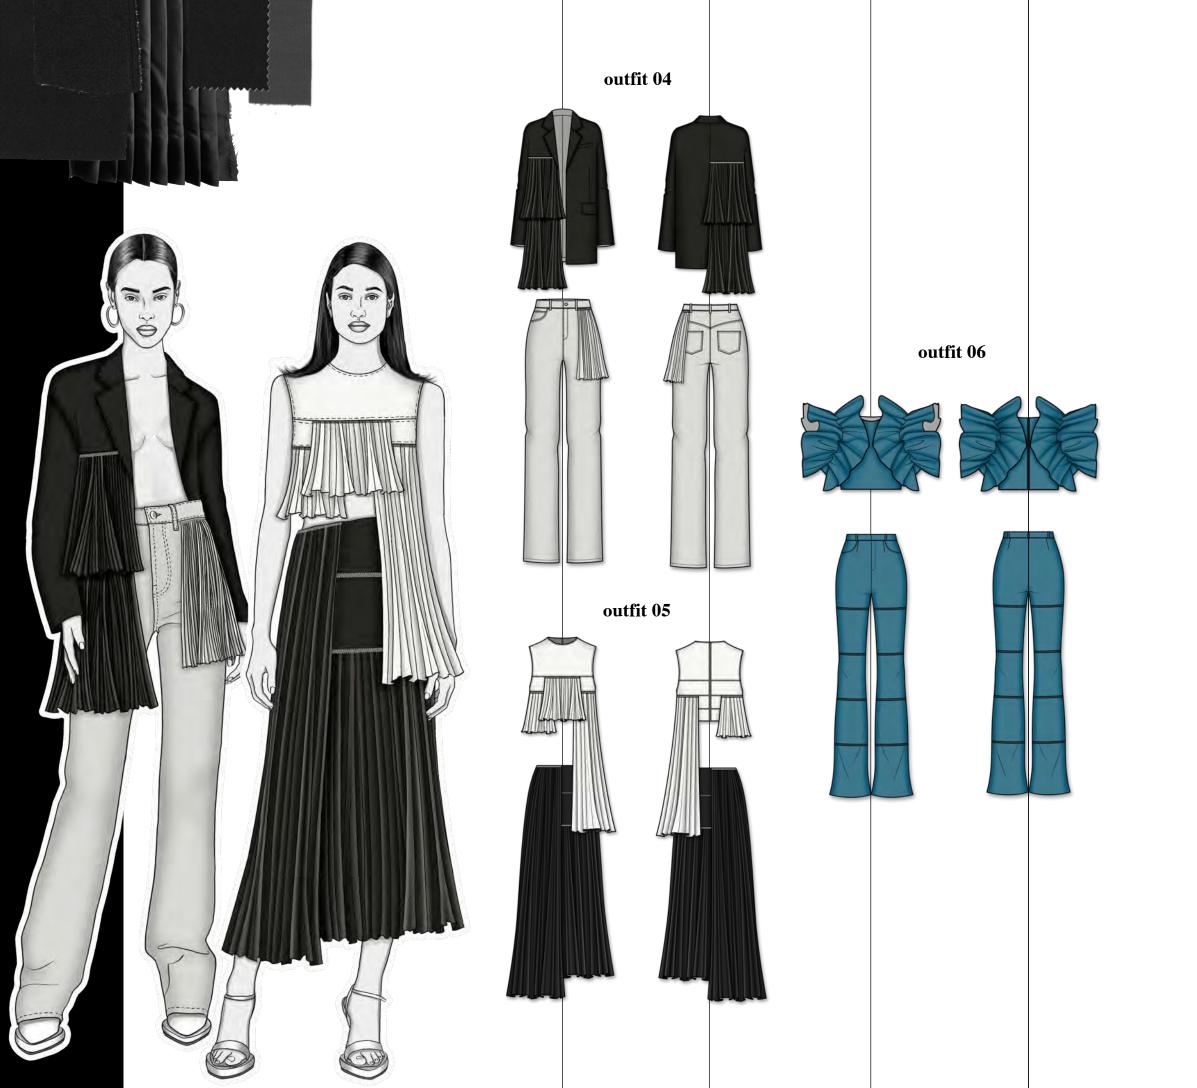

## **FABRICATION** //

Fabric (from top to bottom):

Pure silk taffeta
Double sided satin
Poly organza
Crepe georgette
Organza
Regal silk
Pure denim
Pure new wool suiting universal
Premium 100% wool suiting
100& merino wool suiting
Wool venetian
Stretch poplin
Cotton poplin plain
Cow hide
Lamb nappa