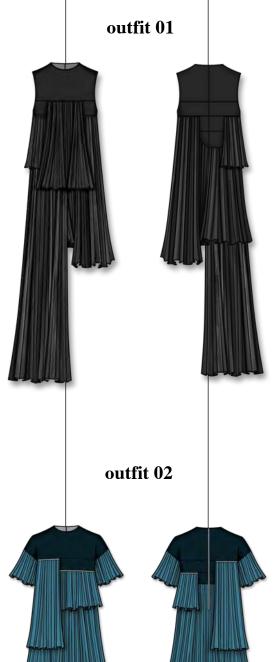

fabrication COTTON POPLIN PLAIN STRETCH POPLIN POLY ORGANZA CREPE GEORGETTE SILK MIX TRIPLE ORGANZA **ORGANZA** REGAL SILK PLEATED ORGANZA PLEATED CHIFFON PLAIN CHIFFON DOUBLE SIDED SATIN DOUBLE SIDED SATIN STRETCH SATIN COTTON BLEND CHARMEUSE SATIN STRETCH VELVET PLEATS ANTI-STATIC LINING COURDROY PURE NEW WOOL SUITING UNIVERSAL PREMIUM 100% WOOL SUITING 100% MERINO WOOL SUITING WOOL VENETIAN

GABARDINE TWILL





















**Modular Pleats Collection Line-Up//** 



Fabric (from top to bottom):
Double faced fleece Coated Reflective polyester Latex Viscose elastane Shiny mesh look sport Pique knit sports polyester Scuba Breathable waterproof Technical fleece softshell Plastic laminated spacer mesh Sportswear mesh Airtex mesh Soft viscose jersey Olympic jersey Sports jersey Lightweight poly performance jersey Mock eyelet sports jersey Super soft double-knit jersey Bonded jersey





PRINT DEVELOPMENT



















FOOK 1











## **FABRICATION** //



Fabric (from top to bottom):

Pure silk taffeta
Double sided satin
Poly organza
Crepe georgette
Organza
Regal silk
Pure denim
Pure new wool suiting universal
Premium 100% wool suiting
100& merino wool suiting
Wool venetian
Stretch poplin