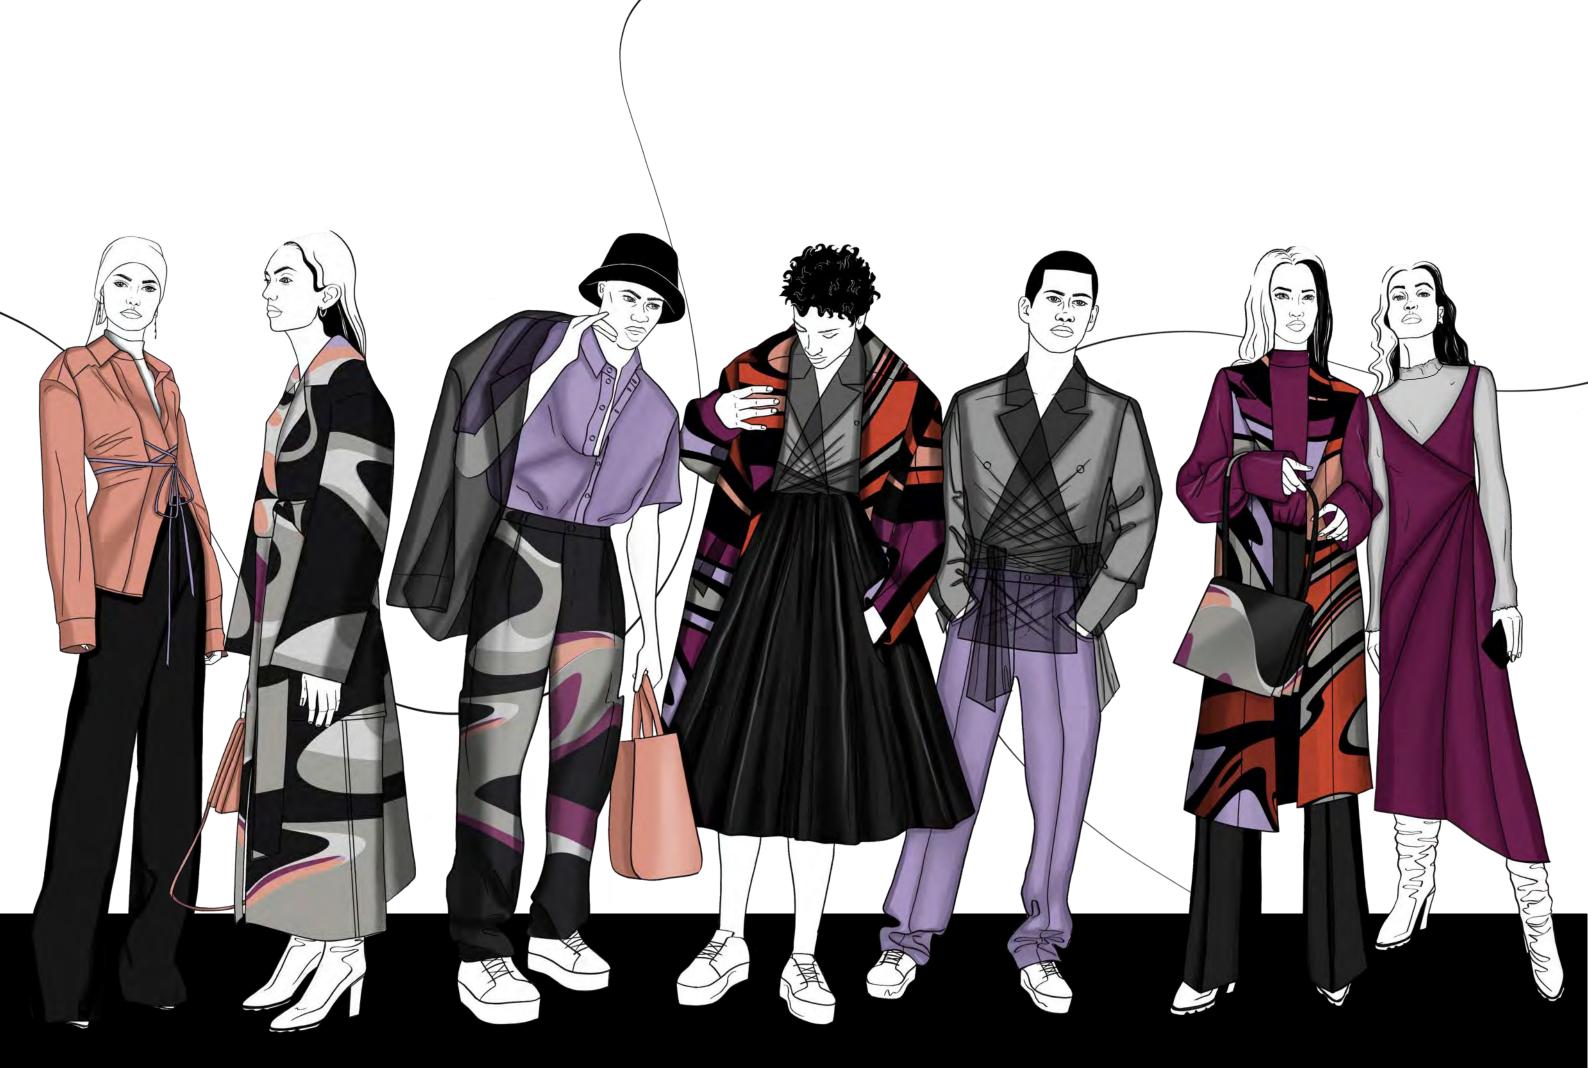

N PLAIN CHIFFON DOUBLE SIDED SATIN DOUBLE SIDED SATIN STRETCH SATIN COTTON BLEND CHARMEUSE SATIN STRETCH VELVET PLEATS ANTI-STATIC LINING COURDROY PURE NEW WOOL SUITING UNIVERSAL PREMIUM 100% WOOL SUITING 100% MERINO WOOL SUITING WOOL VENETIAN

GABARDINE TWILL





















**Modular Pleats Collection Line-Up//** 



Fabric (from top to bottom):
Double faced fleece Coated Reflective polyester Latex Viscose elastane Shiny mesh look sport Pique knit sports polyester Scuba Breathable waterproof Technical fleece softshell Plastic laminated spacer mesh Sportswear mesh Airtex mesh Soft viscose jersey Olympic jersey Sports jersey Lightweight poly performance jersey Mock eyelet sports jersey Super soft double-knit jersey Bonded jersey





PRINT DEVELOPMENT



















FOOK 1











## **FABRICATION** //



Fabric (from top to bottom):

Pure silk taffeta
Double sided satin
Poly organza
Crepe georgette
Organza
Regal silk
Pure denim
Pure new wool suiting universal
Premium 100% wool suiting
100& merino wool suiting
Wool venetian
Stretch poplin
Cotton poplin plain
Cow hide
Lamb nappa



## OUTFIT 01 OUTFIT 02 OUTFIT 03

## FABRIC MANIPULATION

FABRIC MANIPULATION