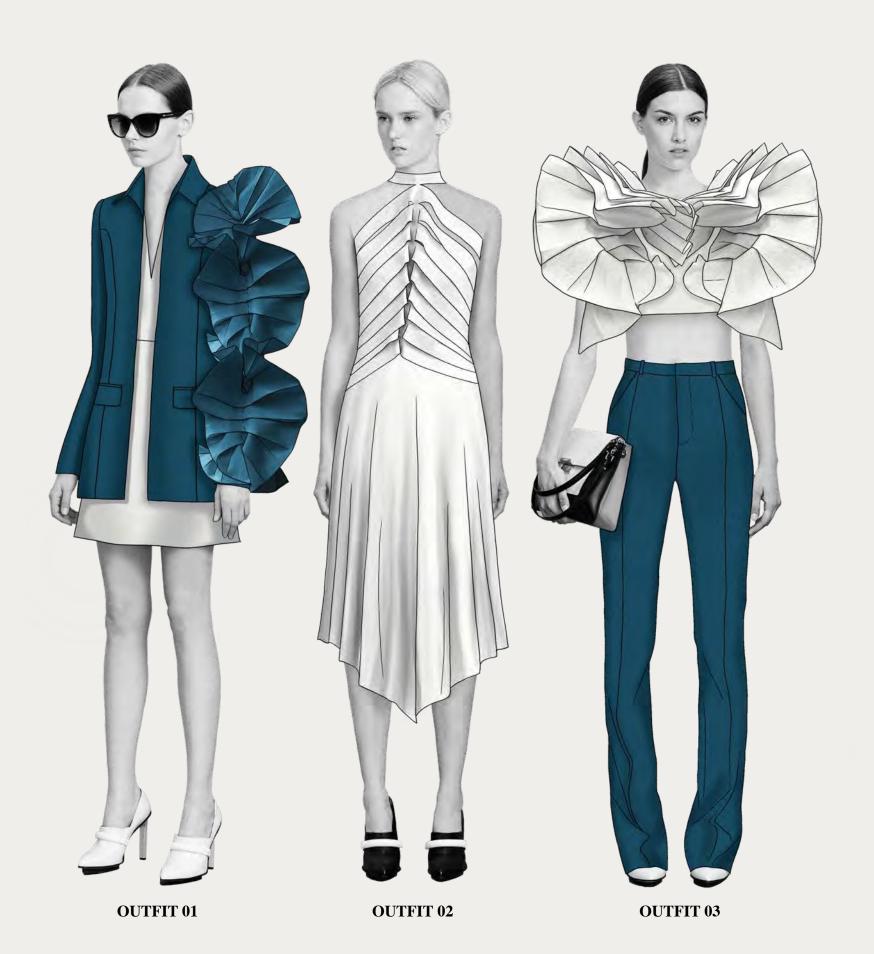

n Line-Up//** 



Fabric (from top to bottom):
Double faced fleece Coated Reflective polyester Latex Viscose elastane Shiny mesh look sport Pique knit sports polyester Scuba Breathable waterproof Technical fleece softshell Plastic laminated spacer mesh Sportswear mesh Airtex mesh Soft viscose jersey Olympic jersey Sports jersey Lightweight poly performance jersey Mock eyelet sports jersey Super soft double-knit jersey Bonded jersey





PRINT DEVELOPMENT



















FOOK 1











## **FABRICATION** //



Fabric (from top to bottom):

Pure silk taffeta
Double sided satin
Poly organza
Crepe georgette
Organza
Regal silk
Pure denim
Pure new wool suiting universal
Premium 100% wool suiting
100& merino wool suiting
Wool venetian
Stretch poplin
Cotton poplin plain
Cow hide
Lamb nappa



## OUTFIT 01 OUTFIT 02 OUTFIT 03

## FABRIC MANIPULATION

FABRIC MANIPULATION