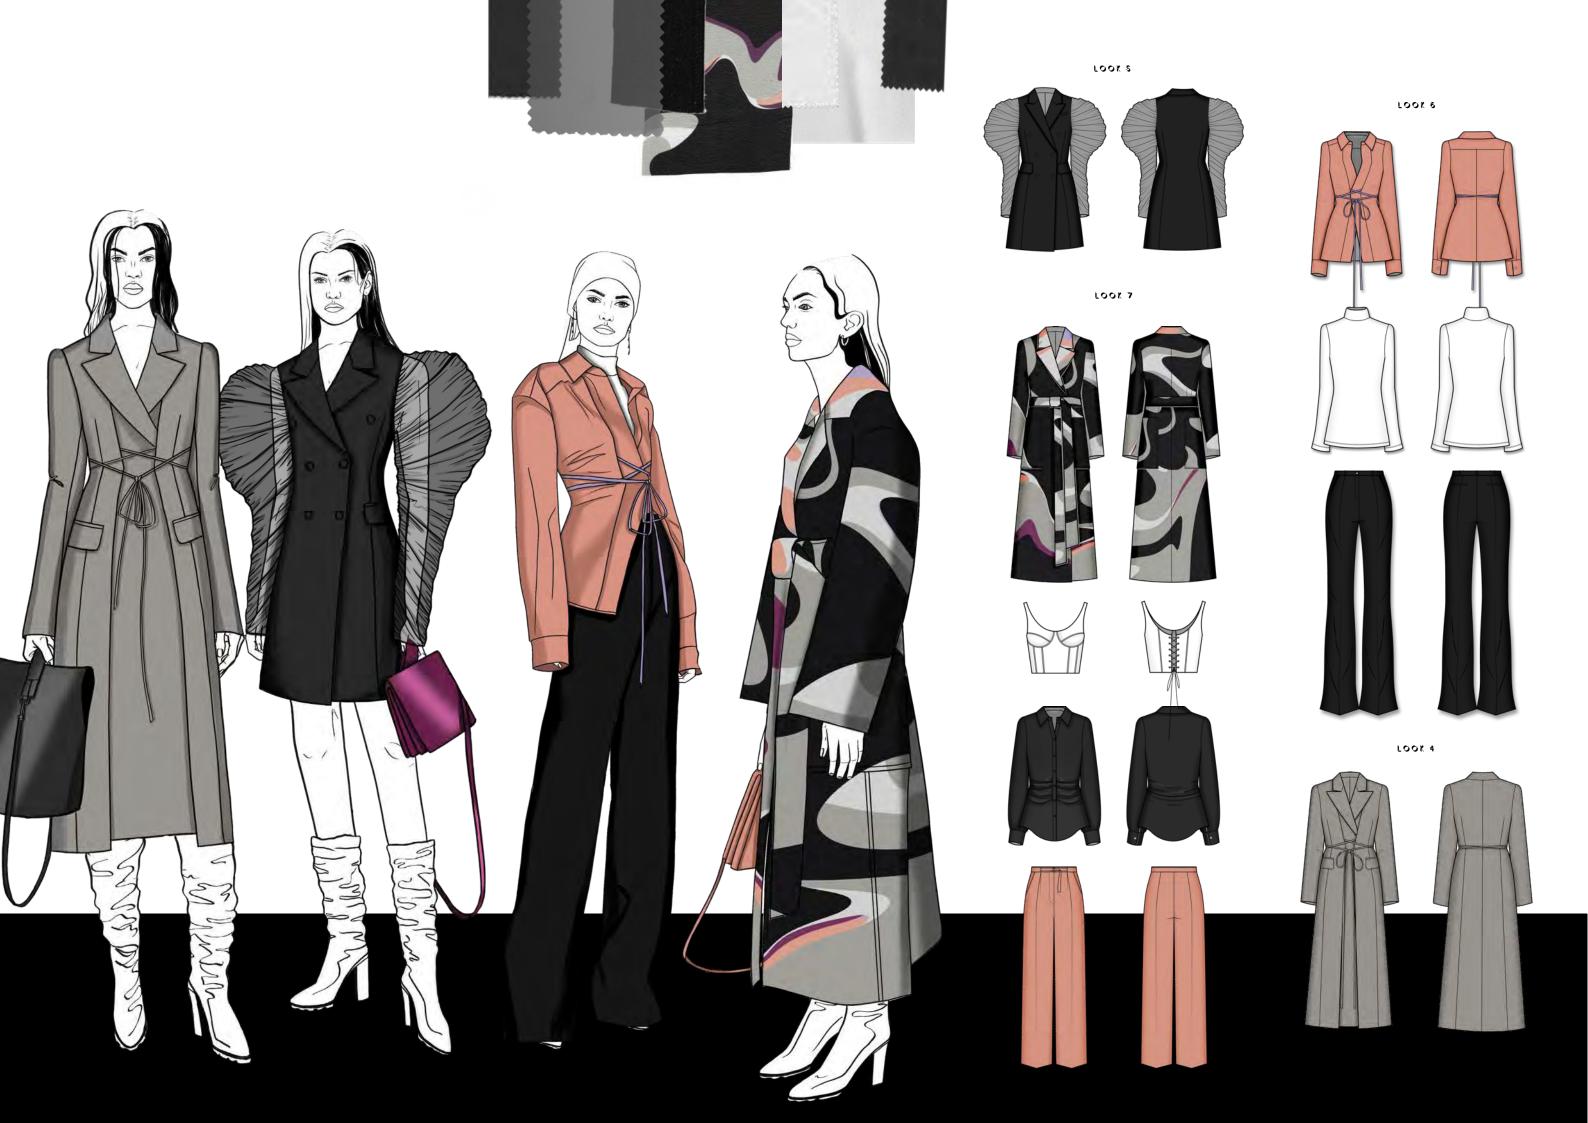

## **FABRICATION** //

Fabric (from top to bottom):

Pure silk taffeta
Double sided satin
Poly organza
Crepe georgette
Organza
Regal silk
Pure denim
Pure new wool suiting universal
Premium 100% wool suiting
100& merino wool suiting
Wool venetian
Stretch poplin
Cotton poplin plain
Cow hide
Lamb nappa