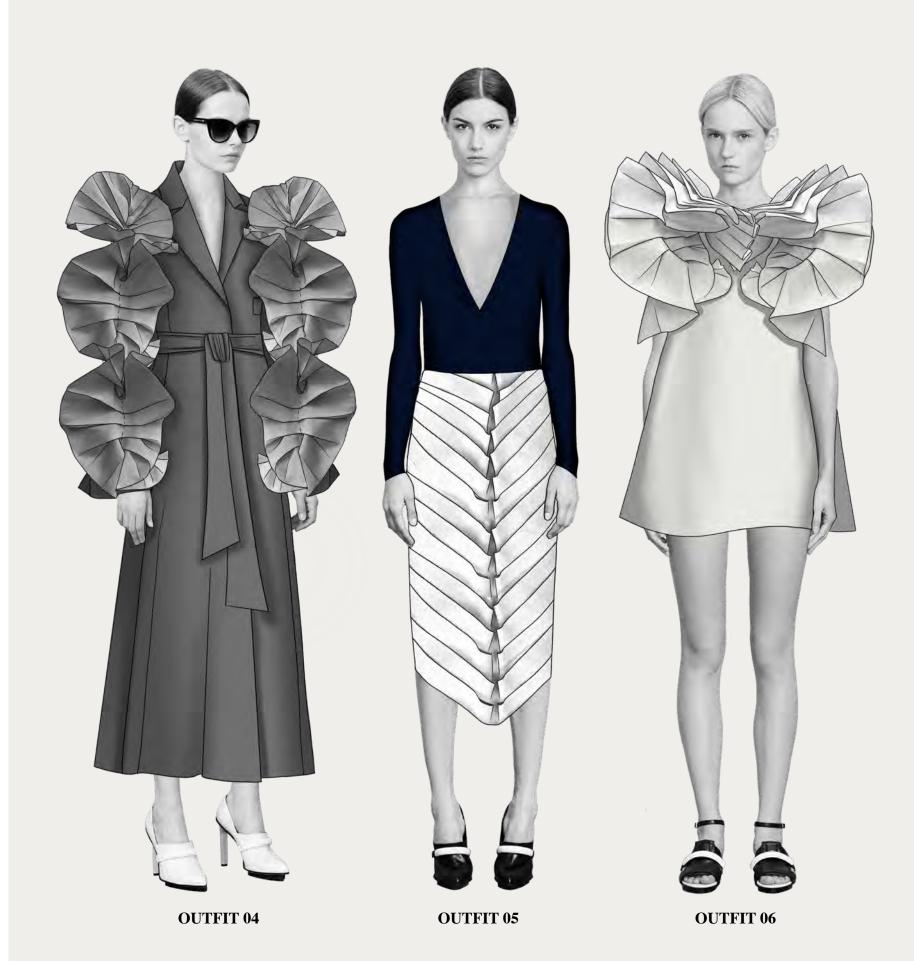

e polyester Latex Viscose elastane Shiny mesh look sport Pique knit sports polyester Scuba Breathable waterproof Technical fleece softshell Plastic laminated spacer mesh Sportswear mesh Airtex mesh Soft viscose jersey Olympic jersey Sports jersey Lightweight poly performance jersey Mock eyelet sports jersey Super soft double-knit jersey Bonded jersey





PRINT DEVELOPMENT



















FOOK 1











## **FABRICATION** //



Fabric (from top to bottom):

Pure silk taffeta
Double sided satin
Poly organza
Crepe georgette
Organza
Regal silk
Pure denim
Pure new wool suiting universal
Premium 100% wool suiting
100& merino wool suiting
Wool venetian
Stretch poplin
Cotton poplin plain
Cow hide
Lamb nappa



## OUTFIT 01 OUTFIT 02 OUTFIT 03

## FABRIC MANIPULATION

FABRIC MANIPULATION