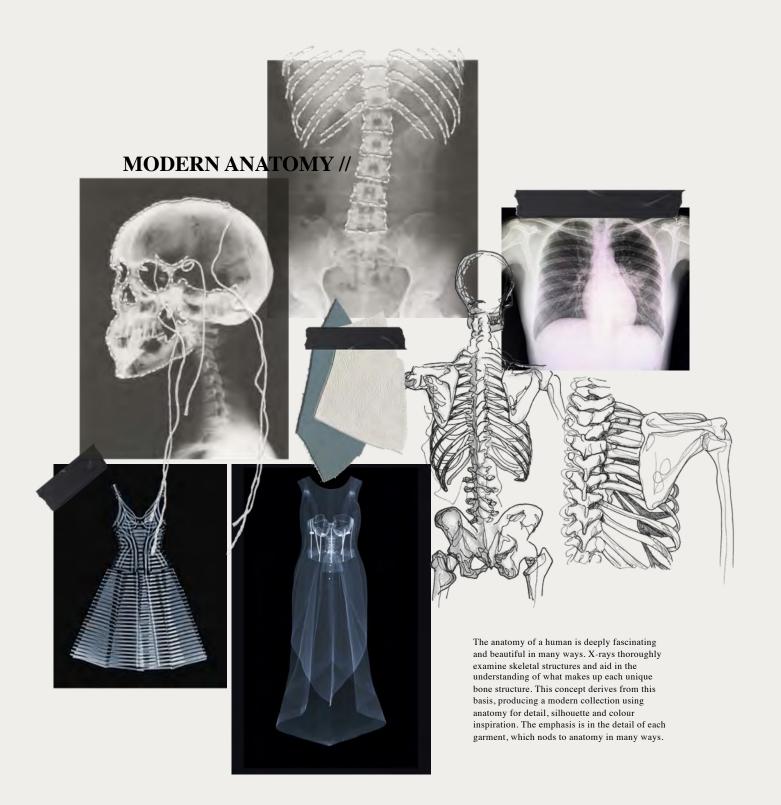

PLAIN CHIFFON DOUBLE SIDED SATIN DOUBLE SIDED SATIN STRETCH SATIN COTTON BLEND CHARMEUSE SATIN STRETCH VELVET PLEATS ANTI-STATIC LINING COURDROY PURE NEW WOOL SUITING UNIVERSAL PREMIUM 100% WOOL SUITING 100% MERINO WOOL SUITING WOOL VENETIAN

GABARDINE TWILL





















**Modular Pleats Collection Line-Up//** 



Fabric (from top to bottom):
Double faced fleece Coated Reflective polyester Latex Viscose elastane Shiny mesh look sport Pique knit sports polyester Scuba Breathable waterproof Technical fleece softshell Plastic laminated spacer mesh Sportswear mesh Airtex mesh Soft viscose jersey Olympic jersey Sports jersey Lightweight poly performance jersey Mock eyelet sports jersey Super soft double-knit jersey Bonded jersey





PRINT DEVELOPMENT



















FOOK 1











## **FABRICATION** //



Fabric (from top to bottom):

Pure silk taffeta
Double sided satin
Poly organza
Crepe georgette
Organza
Regal silk
Pure denim
Pure new wool suiting universal
Premium 100% wool suiting
100& merino wool suiting
Wool venetian
Stretch poplin
Cotton poplin plain
Cow hide
Lamb nappa



## OUTFIT 01 OUTFIT 02 OUTFIT 03

## FABRIC MANIPULATION

FABRIC MANIPULATION