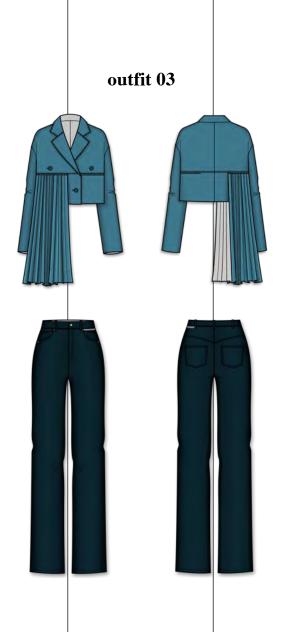

fabrication COTTON POPLIN PLAIN STRETCH POPLIN POLY ORGANZA CREPE GEORGETTE SILK MIX TRIPLE ORGANZA **ORGANZA** REGAL SILK PLEATED ORGANZA PLEATED CHIFFON PLAIN CHIFFON DOUBLE SIDED SATIN DOUBLE SIDED SATIN STRETCH SATIN COTTON BLEND CHARMEUSE SATIN STRETCH VELVET PLEATS ANTI-STATIC LINING COURDROY PURE NEW WOOL SUITING UNIVERSAL PREMIUM 100% WOOL SUITING 100% MERINO WOOL SUITING WOOL VENETIAN

GABARDINE TWILL





















**Modular Pleats Collection Line-Up//** 



Fabric (from top to bottom):
Double faced fleece Coated Reflective polyester Latex Viscose elastane Shiny mesh look sport Pique knit sports polyester Scuba Breathable waterproof Technical fleece softshell Plastic laminated spacer mesh Sportswear mesh Airtex mesh Soft viscose jersey Olympic jersey Sports jersey Lightweight poly performance jersey Mock eyelet sports jersey Super soft double-knit jersey Bonded jersey





PRINT DEVELOPMENT



















FOOK 1











## **FABRICATION** //



Fabric (from top to bottom):

Pure silk taffeta
Double sided satin
Poly organza
Crepe georgette
Organza
Regal silk
Pure denim
Pure new wool suiting universal
Premium 100% wool suiting
100& merino wool suiting
Wool venetian
Stretch poplin
C