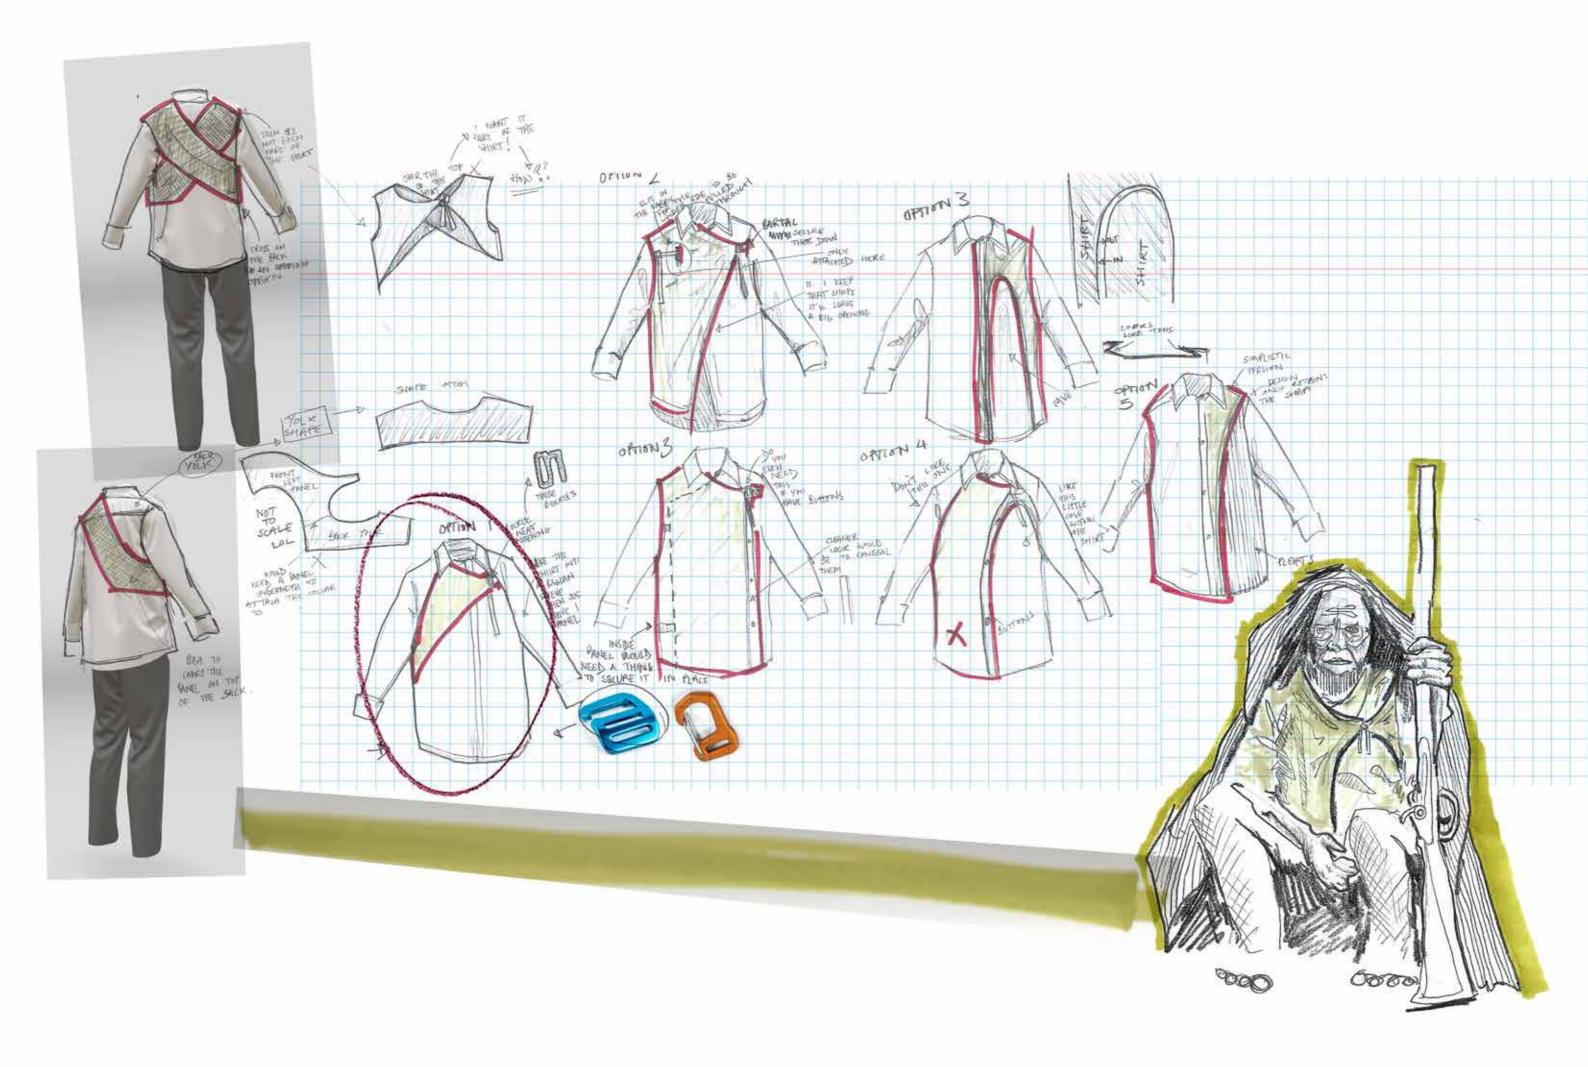

#### TOILE NEW

CHANGED THE FRONT OF THE ATEMPHOLE TO A ROOLAN REFLYC SO TES GASTER TO ATEMPT THE DUNCE COULD ACCO ALSO KOL AMIRING THE ERATION RASEAN ALLOUIS WE TO KET THE BALK YOLK

PRINT IDEA ??

CAN EMALENC ADD DEPARTS OR MAKE IT IN TO PANNELS

HAVING PARACU MIGHT SE BETTER FOR OUTING EFFICIENCY!! MRVBE IPK

SALK MIGHT ADD DARTS TO MAKE IT MORE FORM FITTING.

12010

(III)

0111

FINE BOPLIN WHITE | WASHED SHIKTING CANVAS UNDYER MADE IN JAPAN 100% COTTON MADE IN JAPANI 100% rotton

of A MORE FORMAL CLASSIE SHIRT LOOK

WITH SILVER DETHILING FOR THE CLIP -

MIKKUSU COTTON & LINERS WHITE MADE IN JAPAN 85% COTTON 151 LINEN

MORE HUED LOOK LIKE MONEY HUNTERS

A

THE 'TOUR DE FRANCE'. I WILL SE LOOKING AT THE 'TOUR DE FRANCE'. I WILL BE EXSPOSUNG THE WASTE LEFT BEHIND AND TRYING TO REPURPOSE THE WASTE MATERIAL INTO A COLLECTION.