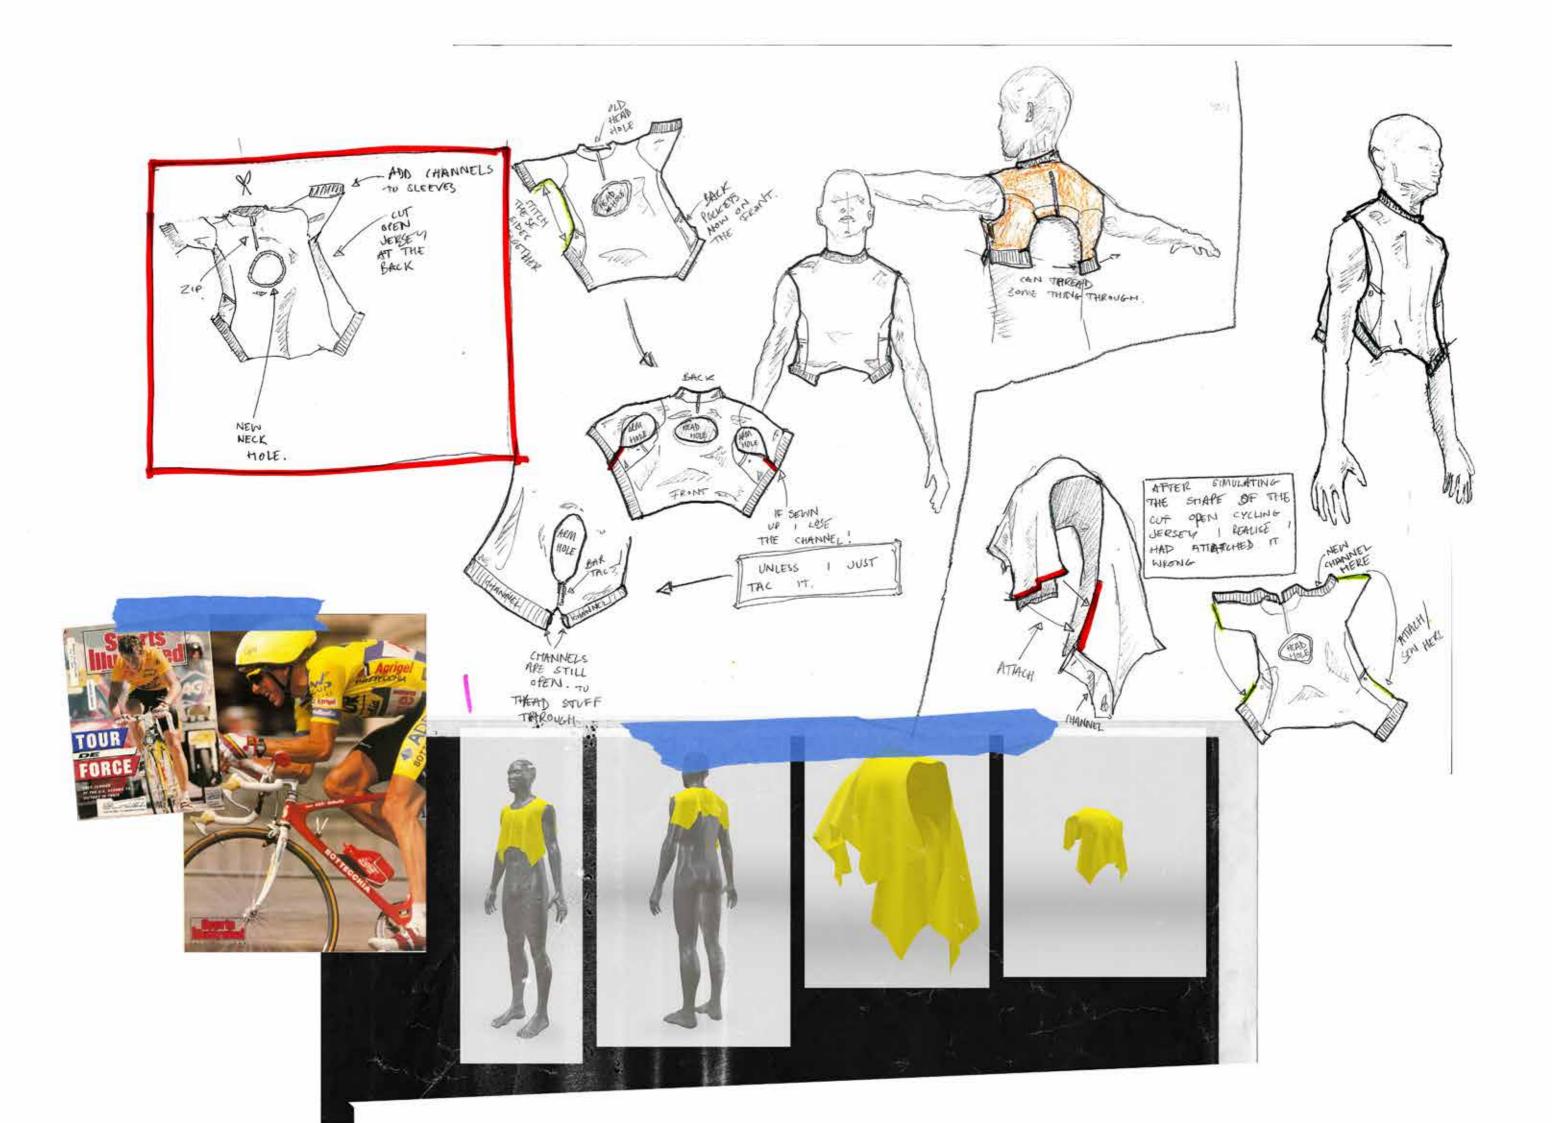

#### TOILE NEW

CHANGED THE FRONT OF THE ATEMPHOLE TO A ROOLAN REFLYC SO TES GASTER TO ATEMPT THE DUNCE COULD ACCO ALSO KOL AMIRING THE ERATION RASEAN ALLOUIS WE TO KET THE BALK YOLK

PRINT IDEA ??

CAN EMALENC ADD DEPARTS OR MAKE IT IN TO PANNELS

HAVING PARACU MIGHT SE BETTER FOR OUTING EFFICIENCY!! MRVBE IPK

SALK MIGHT ADD DARTS TO MAKE IT MORE FORM FITTING.

12010

(III)

0111

FINE BOPLIN WHITE | WASHED SHIKTING CANVAS UNDYER MADE IN JAPAN 100% COTTON MADE IN JAPANI 100% rotton