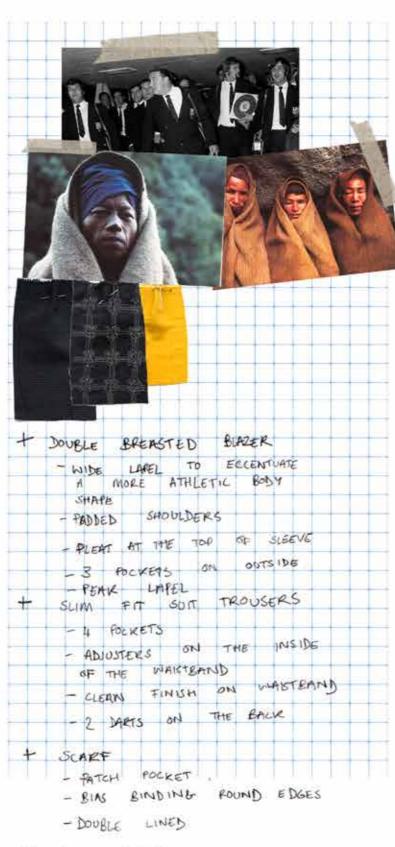

## WHEN RUGBY LADS BECOME HONEY HUNTERS PRE-COLLECTION

+ DOUBLE BREASTED BLAZER - PEAK LAPEL - NO PADDING IN SMOULDER GIVES A MORE RELAXED FIT - 3 POCKETS ON FRONT - THE ON SIDE ATTACHES TO

THE BACK SEAM. - DOUBLE VENT ON THE SACK

+ WIDE LEG TROUSER - CROPPED LEG INSPIRED FROM HONEY HUNTERS ON CLIFFS

- SINGLE PLEATED - DRAPED FABRIL ATTACTED THOUGH BELT LOOPS

+ OXFORD SHIRT

+ TIEL

- DOUBLE PLEAT ON BACK YOLK
- FRONT PATCH POCKET
- CREET EMBRIDDED ON FRONT POCKET

water at the set

PANTONE PANTONE PANTONE PANTONE PANTONE PANTONE 13-0002 TCK 11-0001 TCK Buy Rights Band Write Band Bright Write

E" PANTONE 13-0002 TCX PANTONE 13-0001 TCX Writes Sand Bright Write

+ HEAD SLARF

- CREATES A DIFFERENT SILHOUTTE

- HAND PRINTED REPEAT PATTERN