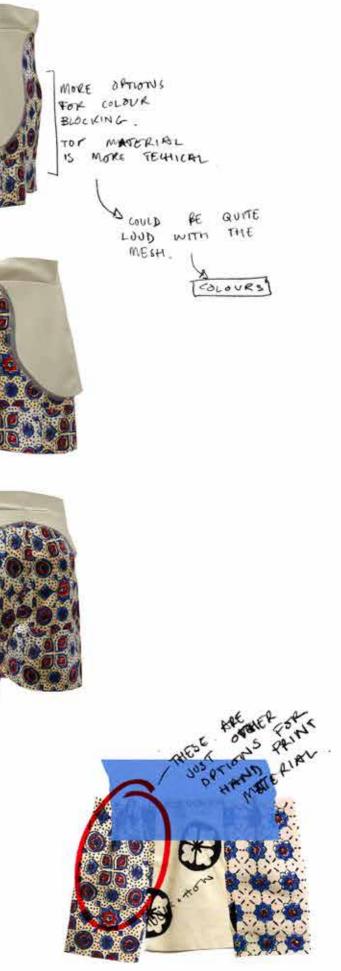

#### TOILE NEW

CHANGED THE FRONT OF THE ATEMPHOLE TO A ROOLAN REFLYC SO TES GASTER TO ATEMPT THE DUNCE COULD ACCO ALSO KOL AMIRING THE ERATION RASEAN ALLOUIS WE TO KET THE BALK YOLK

PRINT IDEA ??

CAN EMALENC ADD DEPARTS OR MAKE IT IN TO PANNELS

HAVING PARACU MIGHT SE BETTER FOR OUTING EFFICIENCY!! MRVBE IPK

SALK MIGHT ADD DARTS TO MAKE IT MORE FORM FITTING.

12010

(III)

0111

FINE BOPLIN WHITE | WASHED SHIKTING CANVAS UNDYER MADE IN JAPAN 100% COTTON MADE IN JAPANI 100% rotton