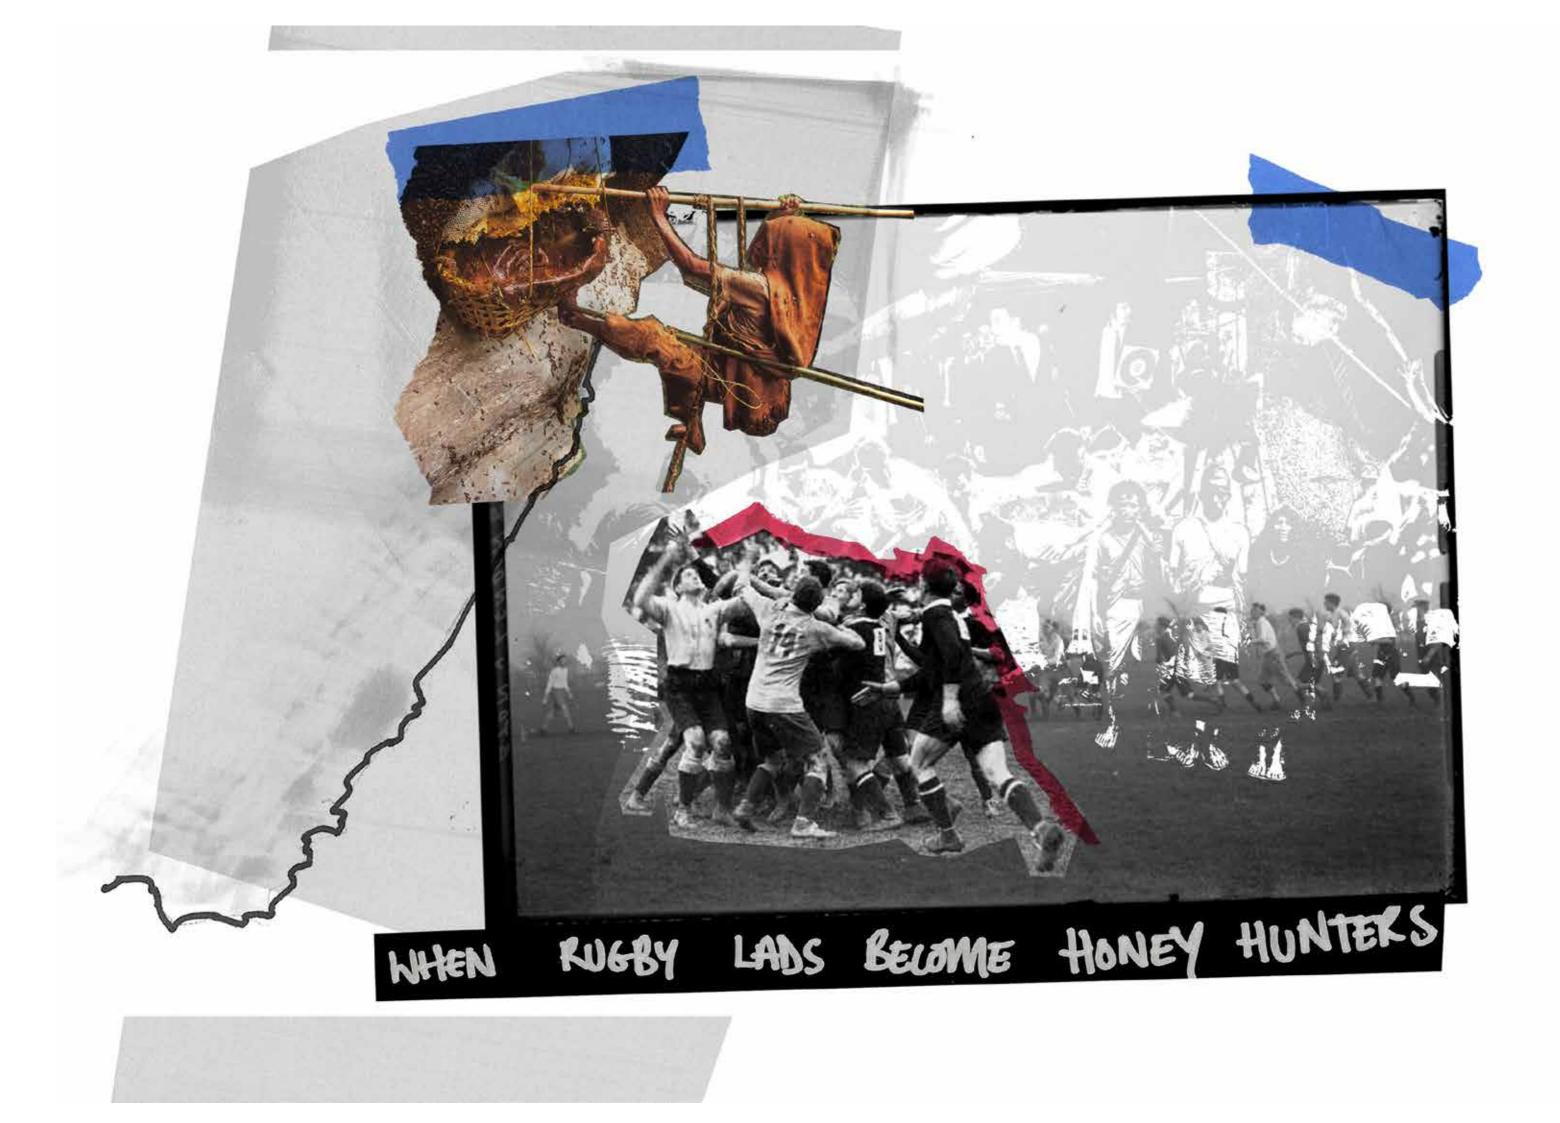

## WHEN RUGBY LADS BECOME HONEY HUNTERS PRE-COLLECTION

+ DOUBLE BREASTED BLAZER - PEAK LAPEL - NO PADDING IN SMOULDER GIVES A MORE RELAXED FIT - 3 POCKETS ON FRONT - THE ON SIDE ATTACHES TO

THE BACK SEAM. - DOUBLE VENT ON THE SACK

+ WIDE LEG TROUSER - CROPPED LEG INSPIRED FROM HONEY HUNTERS ON CLIFFS

- SINGLE PLEATED - DRAPED FABRIL ATTACTED THOUGH BELT LOOPS

+ OXFORD SHIRT

+ TIEL

- DOUBLE PLEAT ON BACK YOLK
- FRONT PATCH POCKET
- CREET EMBRIDDED ON FRONT POCKET