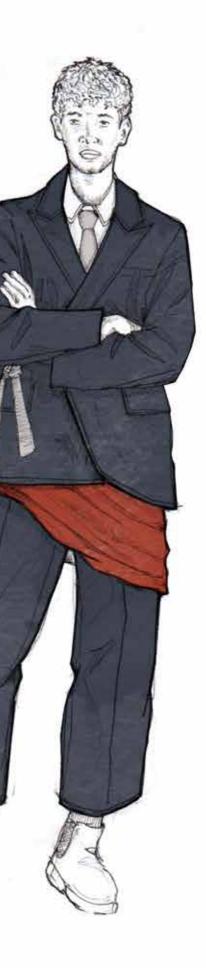

## WHEN RUGBY LADS BECOME HONEY HUNTERS PRE-COLLECTION

+ DOUBLE BREASTED BLAZER - PEAK LAPEL - NO PADDING IN SMOULDER GIVES A MORE RELAXED FIT - 3 POCKETS ON FRONT - THE ON SIDE ATTACHES TO

THE BACK SEAM. - DOUBLE VENT ON THE SACK

+ WIDE LEG TROUSER - CROPPED LEG INSPIRED FROM HONEY HUNTERS ON CLIFFS

- SINGLE PLEATED - DRAPED FABRIL ATTACTED THOUGH BELT LOOPS

+ OXFORD SHIRT

+ TIEL

- DOUBLE PLEAT ON BACK YOLK
- FRONT PATCH POCKET
- CREET EMBRIDDED ON FRONT POCKET