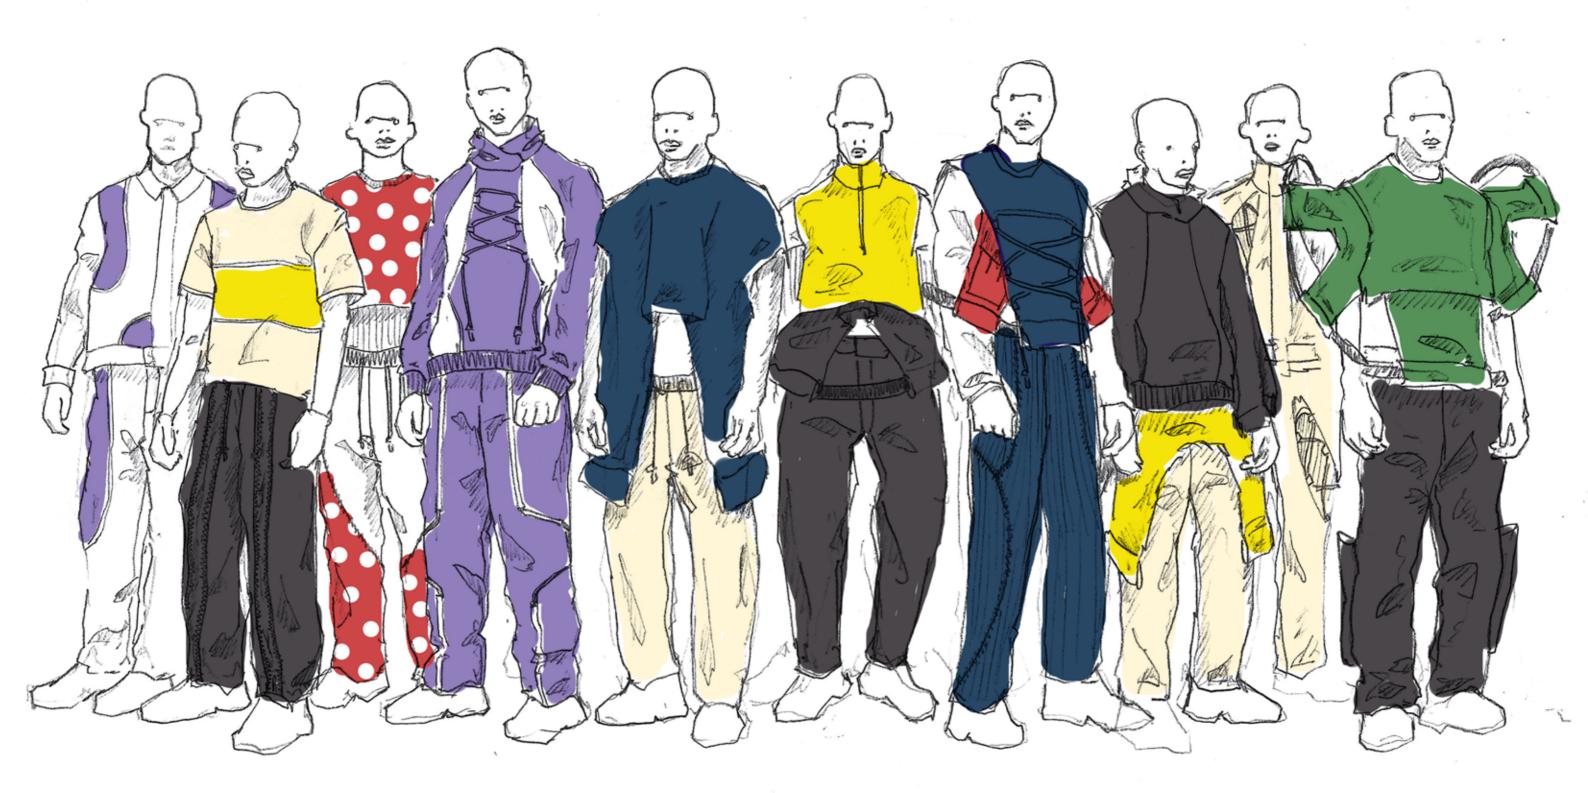

### COLDUR BOARD

FABRIC + COLOUR BOARD IT FOR my WILL REALLY DEPEND IN WHATS AVAILABLE WITH LEFT OVER FABRIC AFTER THE TOUR. DE FRANCE' IS A VERY COLOURFUL EVENT ANYWAY, WITH LOADS OF PRIMARY COLOURS AND BLOCKING. TOUR THE

> ALL POLYESTERS LIGHT AND STREATENY

MORE RESISTANT

A

MERH

CYCLINGTIPS

TO STRETCH OVER MUY FRAMIES.

R

1 RIBBING OR COULD BE UNED TOPE UNDER HAVER.