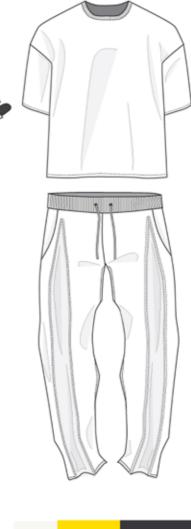

## WHEN RUGBY LADS BECOME HONEY HUNTERS PRE-COLLECTION

+ DOUBLE BREASTED BLAZER - PEAK LAPEL - NO PADDING IN SMOULDER GIVES A MORE RELAXED FIT - 3 POCKETS ON FRONT - THE ON SIDE ATTACHES TO

THE BACK SEAM. - DOUBLE VENT ON THE SACK

+ WIDE LEG TROUSER - CROPPED LEG INSPIRED FROM HONEY HUNTERS ON CLIFFS

- SINGLE PLEATED - DRAPED FABRIL ATTACTED THOUGH BELT LOOPS

+ OXFORD SHIRT

+ TIEL

- DOUBLE PLEAT ON BACK YOLK
- FRONT PATCH POCKET
- CREET EMBRIDDED ON FRONT POCKET