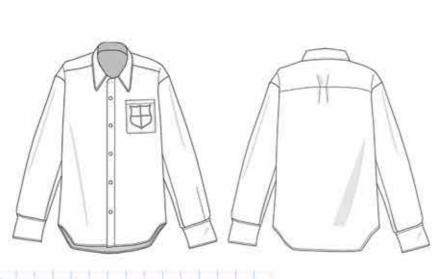

### 100 kc 2

- SHIRT
- TIE - TROUSER

TRYING TO INCORPORATE THOS THE DETAIL FROM THE HUNTERS INTO A CLASSIC OXFORD SHIRT.

CONTENT : BEFORE AND AFTER RUGBY GAMES WE WEAR SHIRT AND TIES

Alton

SENNY INHO THE SEANIS

+ WIDE LEG TROUSER - CROPPED LEG INSPIRED FROM HONEY HUNTERS ON CLIFFS

- SINGLE PLEATED - DRAPED FABRIL ATTACTED THOUGH BELT LOOPS

+ OXFORD SHIRT

+ TIEL

- DOUBLE PLEAT ON BACK YOLK
- FRONT PATCH POCKET
- CREET EMBRIDDED ON FRONT POCKET