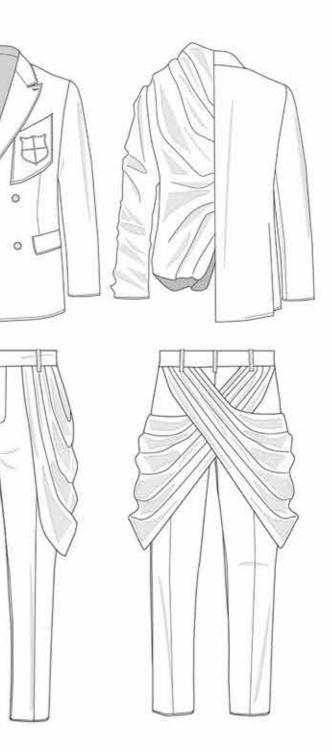

## WHEN RUGBY LADS BECOME HONEY HUNTERS PRE-COLLECTION

+ DOUBLE BREASTED BLAZER - PEAK LAPEL - NO PADDING IN SMOULDER GIVES A MORE RELAXED FIT - 3 POCKETS ON FRONT - THE ON SIDE ATTACHES TO

THE BACK SEAM. - DOUBLE VENT ON THE SACK

+ WIDE LEG TROUSER - CROPPED LEG INSPIRED FROM HONEY HUNTERS ON CLIFFS

- SINGLE PLEATED - DRAPED FABRIL ATTACTED THOUGH BELT LOOPS

+ OXFORD SHIRT

+ TIEL

- DOUBLE PLEAT ON BACK YOLK
- FRONT PATCH POCKET
- CREET EMBRIDDED ON FRONT POCKET