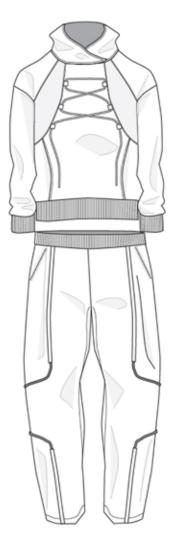

#### TOILE NEW

CHANGED THE FRONT OF THE ATEMPHOLE TO A ROOLAN REFLYC SO TES GASTER TO ATEMPT THE DUNCE COULD ACCO ALSO KOL AMIRING THE ERATION RASEAN ALLOUIS WE TO KET THE BALK YOLK

PRINT IDEA ??

CAN EMALENC ADD DEPARTS OR MAKE IT IN TO PANNELS

HAVING PARACU MIGHT SE BETTER FOR OUTING EFFICIENCY!! MRVBE IPK

SALK MIGHT ADD DARTS TO MAKE IT MORE FORM FITTING.

12010

(III)

0111

FINE BOPLIN WHITE | WASHED SHIKTING CANVAS UNDYER MADE IN JAPAN 100% COTTON MADE IN JAPANI 100% rotton