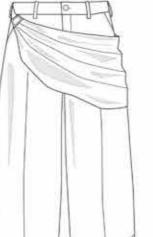

+ WIDE LEG TROUSER - CROPPED LEG INSPIRED FROM HONEY HUNTERS ON CLIFFS

- SINGLE PLEATED - DRAPED FABRIL ATTACTED THOUGH BELT LOOPS

+ OXFORD SHIRT

+ TIEL

- DOUBLE PLEAT ON BACK YOLK
- FRONT PATCH POCKET
- CREET EMBRIDDED ON FRONT POCKET