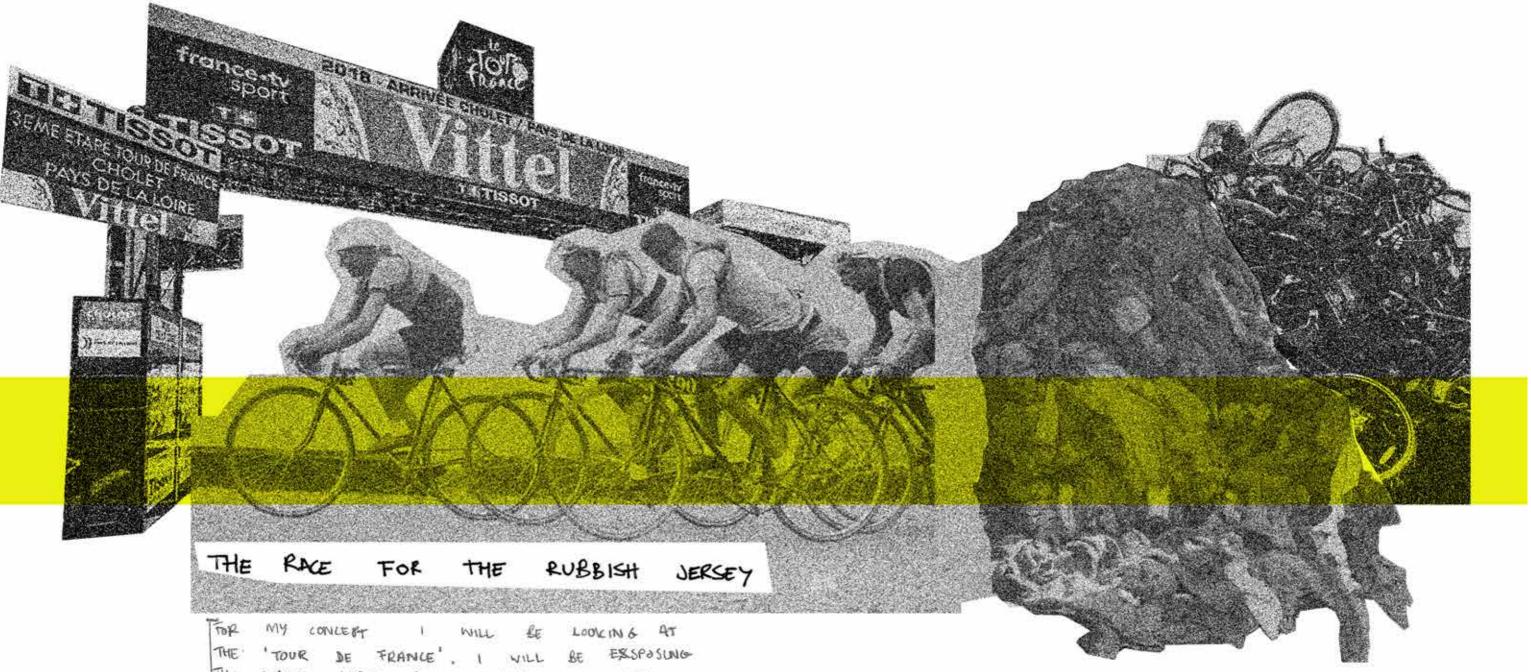

of A MORE FORMAL CLASSIE SHIRT LOOK

WITH SILVER DETHILING FOR THE CLIP -

MIKKUSU COTTON & LINERS WHITE MADE IN JAPAN 85% COTTON 151 LINEN

MORE HUED LOOK LIKE MONEY HUNTERS

A

THE 'TOUR DE FRANCE'. I WILL SE LOOKING AT THE 'TOUR DE FRANCE'. I WILL BE EXSPOSUNG THE WASTE LEFT BEHIND AND TRYING TO REPURPOSE THE WASTE MATERIAL INTO A COLLECTION.

### COLDUR BOARD

FABRIC + COLOUR BOARD IT FOR my WILL REALLY DEPEND IN WHATS AVAILABLE WITH LEFT OVER FABRIC AFTER THE TOUR. DE FRANCE' IS A VERY COLOURFUL EVENT ANYWAY, WITH LOADS OF PRIMARY COLOURS AND BLOCKING. TOUR THE