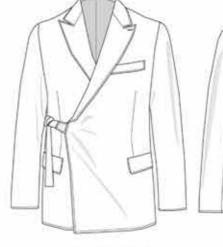

## WHEN RUGBY LADS BECOME HONEY HUNTERS PRE-COLLECTION

+ DOUBLE BREASTED BLAZER - PEAK LAPEL - NO PADDING IN SMOULDER GIVES A MORE RELAXED FIT - 3 POCKETS ON FRONT - THE ON SIDE ATTACHES TO

THE BACK SEAM. - DOUBLE VENT ON THE SACK