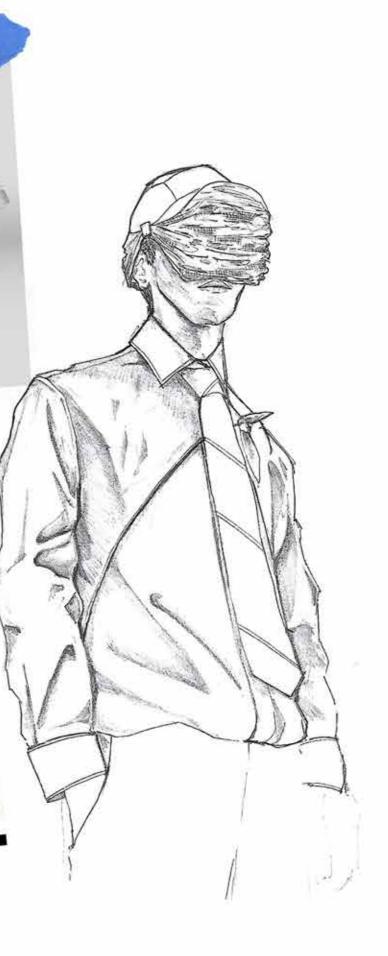

### 100 kc 2

- SHIRT
- TIE - TROUSER

TRYING TO INCORPORATE THOS THE DETAIL FROM THE HUNTERS INTO A CLASSIC OXFORD SHIRT.

CONTENT : BEFORE AND AFTER RUGBY GAMES WE WEAR SHIRT AND TIES

Alton

SENNY INHO THE SEANIS