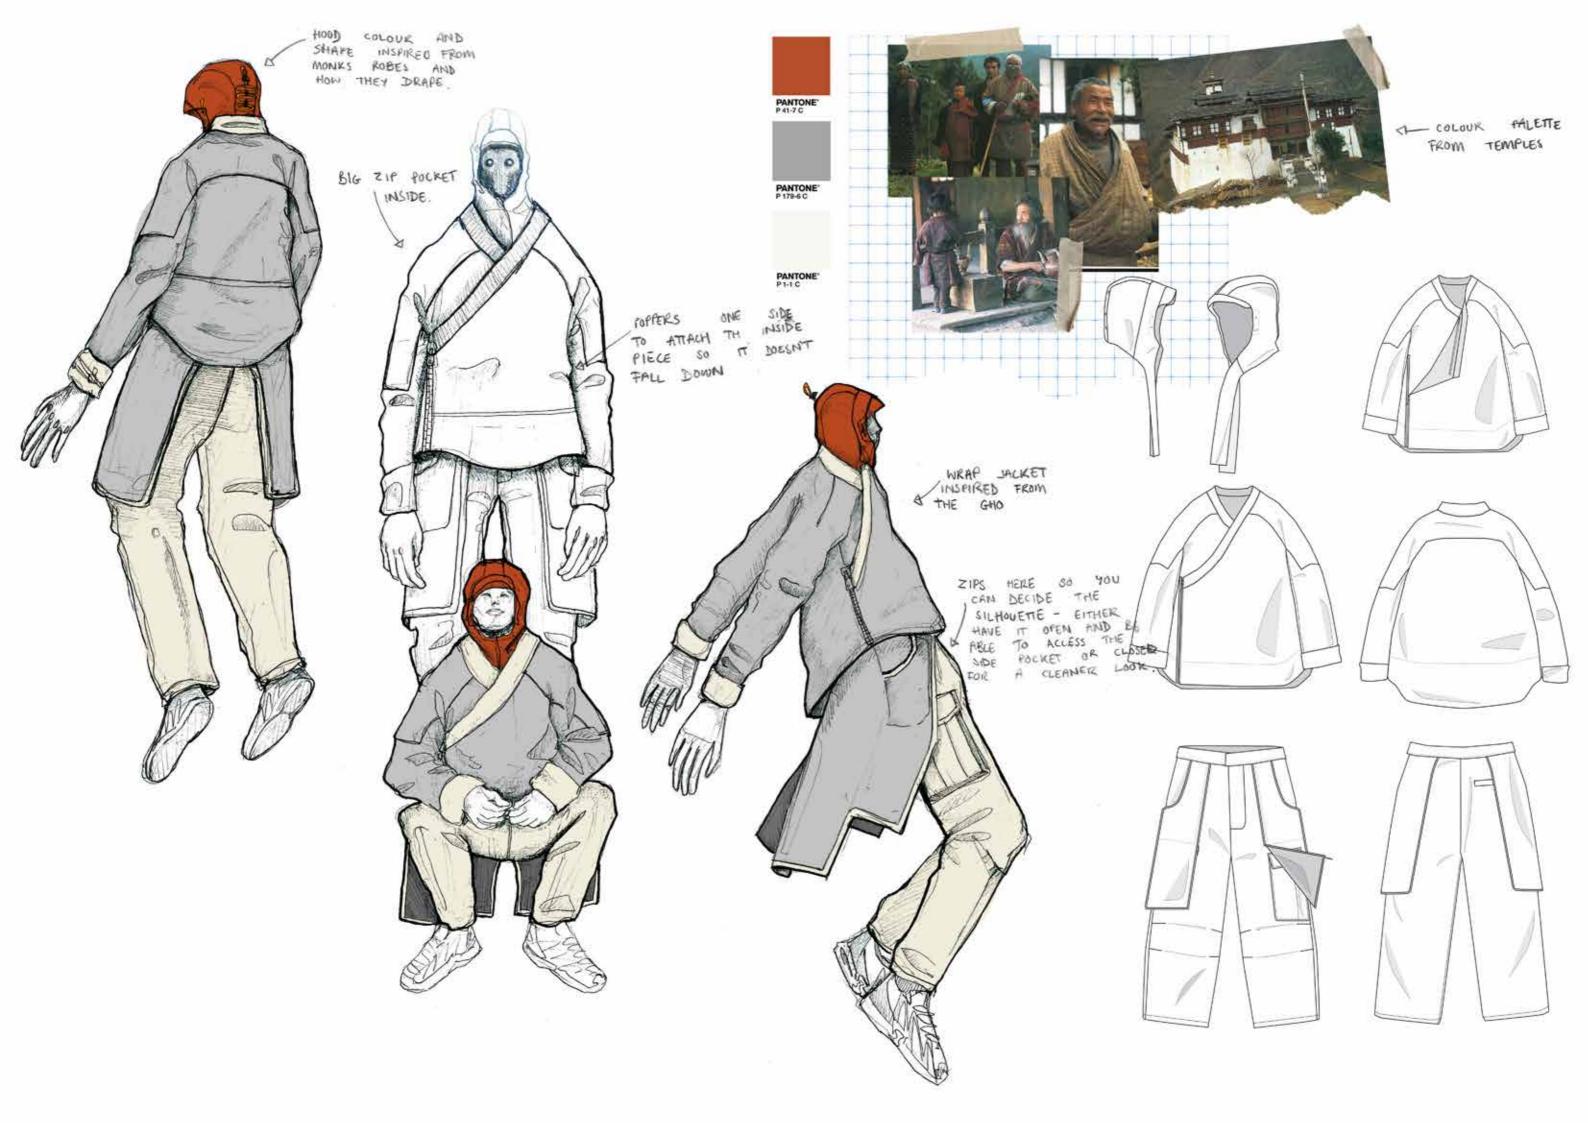

USING THE ROUTES OF THE TOUR DE TRANCE TO CREATE SEAM LINE HOLES AND PRINTS/PATERN WITHIN THE FARMENTS

144

Marrier mar and

 $\langle i \rangle$ 

FRANLE

-

PANTONE" P 144-16 C PANTONE\* 19-4205 TCX Phantom

BHUTAN THE ONLY CARBON NEGATIVE COUNTRY IN THE WORLD, AS WELL AS BEING THE PROCLAIMED 'HAPPIEST PLACE ON EARTH'. I REALLY WANTED TO EXPLORE THEIR CULTURE/ WAY OF LIFE. THE BOOK 'BHUTAN A KINGDOM OF THE EASTERN HIMALAYAS' WAS A GREAT INSITE TO LIFE IN BHUTAN. KNOWN FOR THEIR STUNNING LANDSCAPES AND TEMPLES. FOR THIS PROJECT I WILL BE DRAWING FROM DIFFERENT ASPECTS OF BHUTANESE CULTURE TO CREATE A CONTEMPORARY DESIGN.