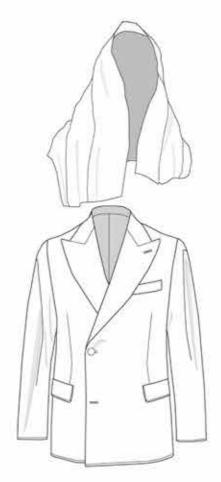

## WHEN RUGBY LADS BECOME HONEY HUNTERS PRE-COLLECTION

+ DOUBLE BREASTED BLAZER - PEAK LAPEL - NO PADDING IN SMOULDER GIVES A MORE RELAXED FIT - 3 POCKETS ON FRONT - THE ON SIDE ATTACHES TO

THE BACK SEAM. - DOUBLE VENT ON THE SACK