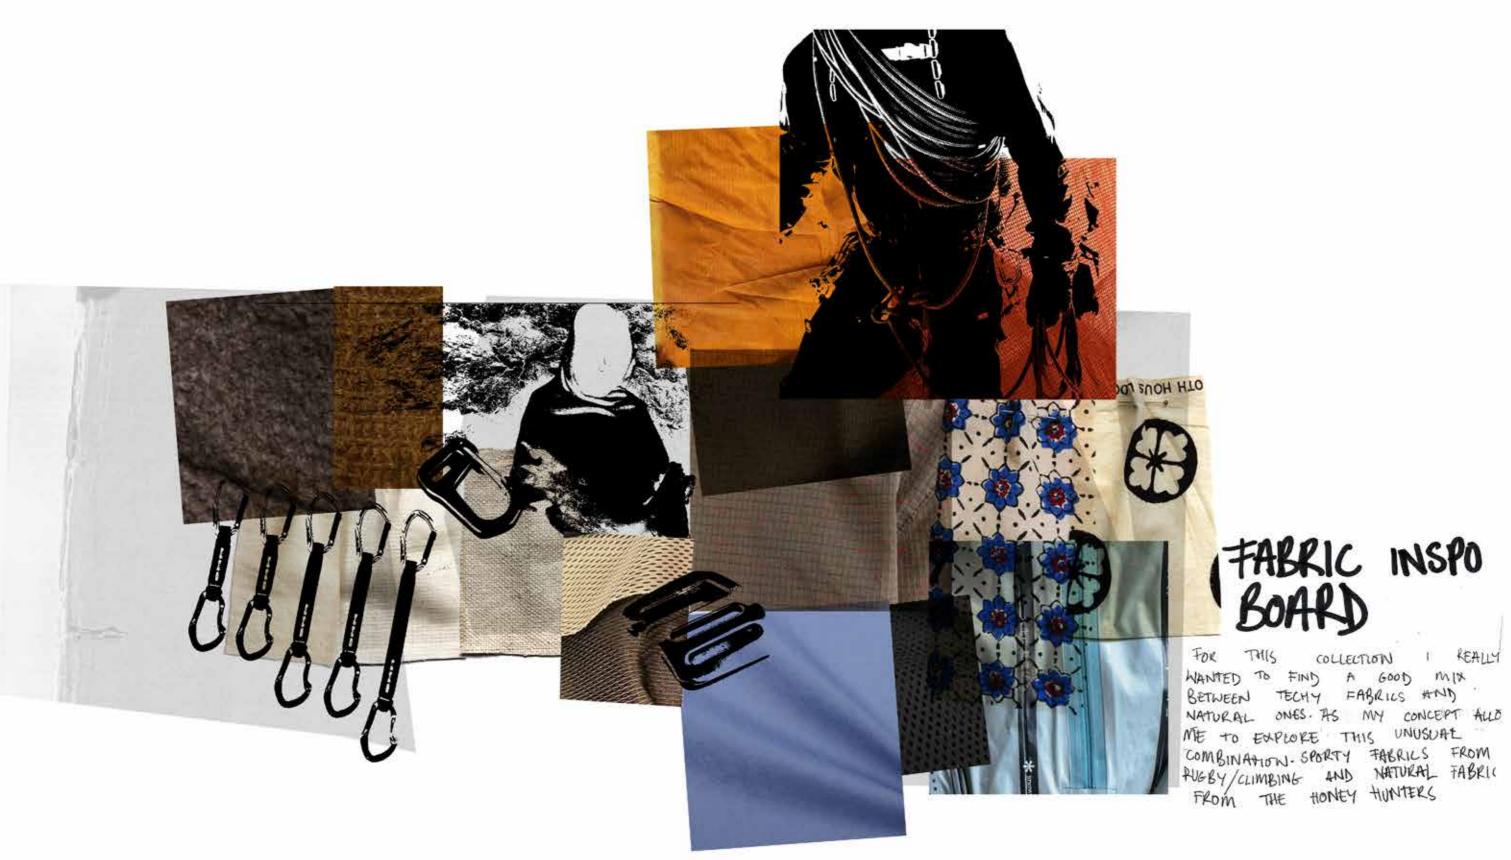

# BFC PRESENTATION REUBEN SHRESTHA





### 100 kc 2

- SHIRT
- TIE - TROUSER

TRYING TO INCORPORATE THOS THE DETAIL FROM THE HUNTERS INTO A CLASSIC OXFORD SHIRT.

CONTENT : BEFORE AND AFTER RUGBY GAMES WE WEAR SHIRT AND TIES

Alton



SENNY INHO THE SEANIS

MESH

## LOOK )

#### TOILE NEW

CHANGED THE FRONT OF THE ATEMPHOLE TO A ROOLAN REFLYC SO TES GASTER TO ATEMPT THE DUNCE COULD ACCO ALSO KOL AMIRING THE ERATION RASEAN ALLOUIS WE TO KET THE BALK YOLK

PRINT IDEA ??

CAN EMALENC ADD DEPARTS OR MAKE IT IN TO PANNELS

HAVING PARACU MIGHT SE BETTER FOR OUTING EFFICIENCY!! MRVBE IPK

SALK MIGHT ADD DARTS TO MAKE IT MORE FORM FITTING.

12010

(III)

0111

FINE BOPLIN WHITE | WASHED SHIKTING CANVAS UNDYER MADE IN JAPAN 100% COTTON MADE IN JAPANI 100% rotton

of A MORE FORMAL CLASSIE SHIRT LOOK



WITH SILVER DETHILING FOR THE CLI