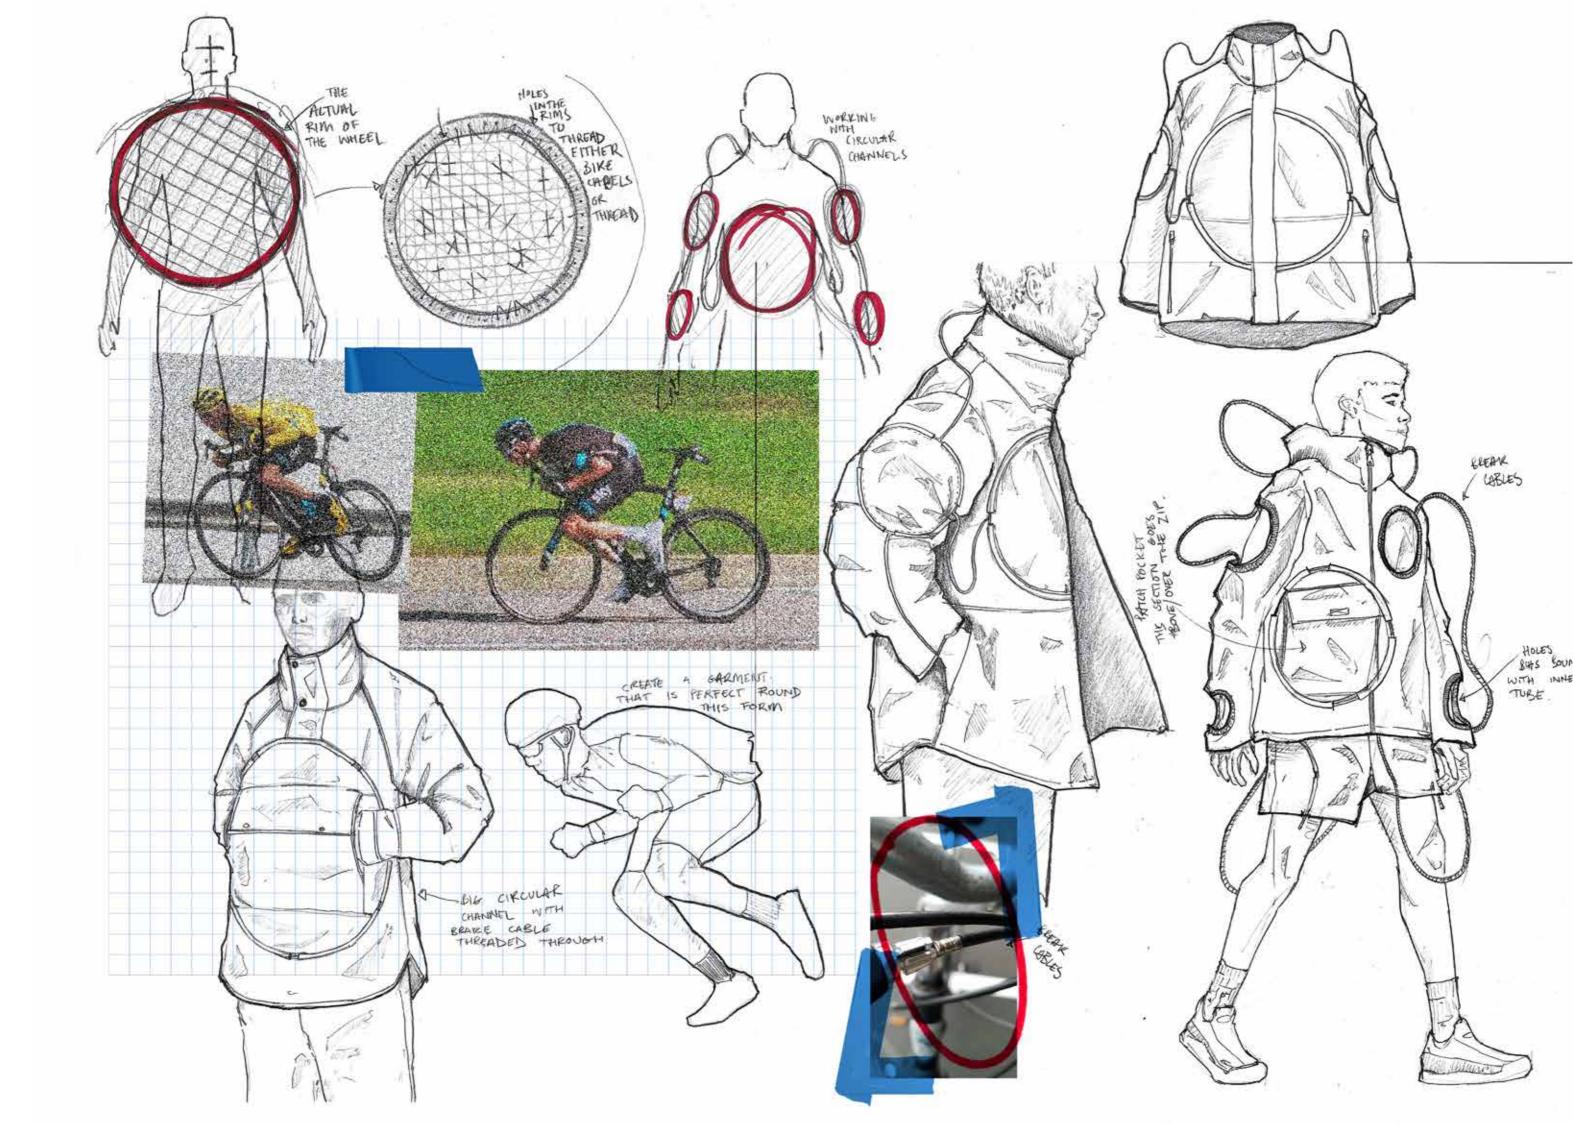

USING THE ROUTES OF THE TOUR DE TRANCE TO CREATE SEAM LINE HOLES AND PRINTS/PATERN WITHIN THE FARMENTS

144

Marrier mar and

 $\langle i \rangle$ 

FRANLE

-

PANTONE" P 144-16 C PANTONE\* 19-4205 TCX Phantom

BHUTAN THE ONLY CARBON NEGATIVE COUNTRY IN THE WORLD, AS WELL AS BEING THE PROCLAIMED 'HAPPIEST PLACE ON EARTH'. I REALLY WANTED TO EXPLORE THEIR CULTURE/ WAY OF LIFE. THE BOOK 'BHUTAN A KINGDOM OF THE EASTERN HIMALAYAS' WAS A GREAT INSITE TO LIFE IN BHUTAN. KNOWN FOR THEIR STUNNING LANDSCAPES AND TEMPLES. FOR THIS PROJECT I WILL BE DRAWING FROM DIFFERENT ASPECTS OF BHUTANESE CULTURE TO CREATE A CONTEMPORARY DESIGN.