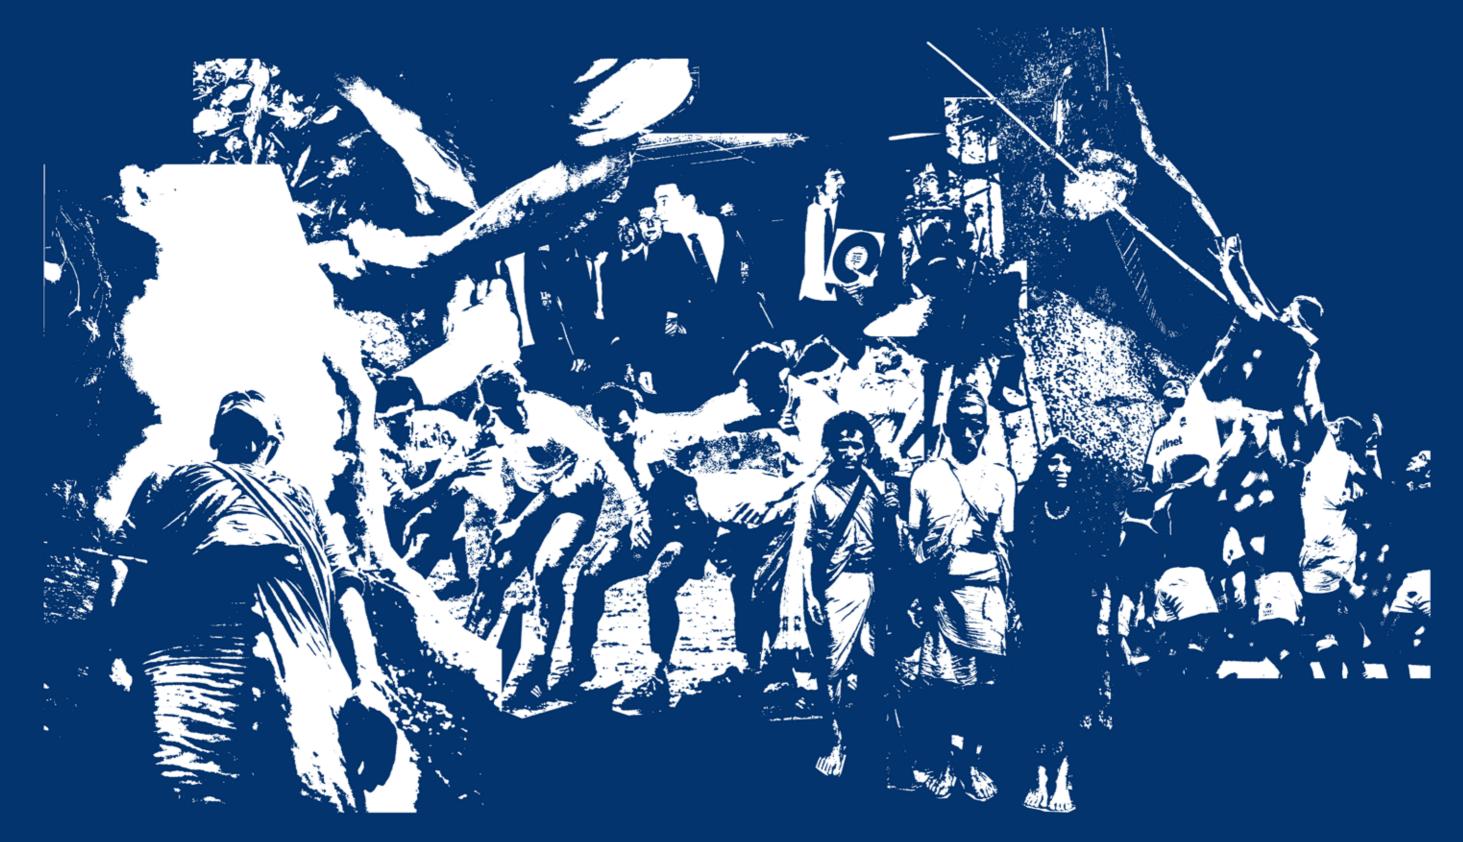

USING THE ROUTES OF THE TOUR DE TRANCE TO CREATE SEAM LINE HOLES AND PRINTS/PATERN WITHIN THE FARMENTS

144

Marrier mar and

 $\langle i \rangle$ 

FRANLE

-

PANTONE" P 144-16 C PANTONE\* 19-4205 TCX Phantom

BHUTAN THE ONLY CARBON NEGATIVE COUNTRY IN THE WORLD, AS WELL AS BEING THE PROCLAIMED 'HAPPIEST PLACE ON EARTH'. I REALLY WANTED TO EXPLORE THEIR CULTURE/ WAY OF LIFE. THE BOOK 'BHUTAN A KINGDOM OF THE EASTERN HIMALAYAS' WAS A GREAT INSITE TO LIFE IN BHUTAN. KNOWN FOR THEIR STUNNING LANDSCAPES AND TEMPLES. FOR THIS PROJECT I WILL BE DRAWING FROM DIFFERENT ASPECTS OF BHUTANESE CULTURE TO CREATE A CONTEMPORARY DESIGN.