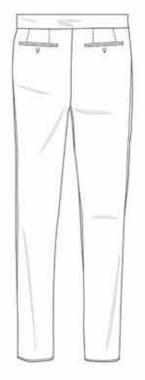

+ WIDE LEG TROUSER - CROPPED LEG INSPIRED FROM HONEY HUNTERS ON CLIFFS

- SINGLE PLEATED - DRAPED FABRIL ATTACTED THOUGH BELT LOOPS

+ OXFORD SHIRT

+ TIEL

- DOUBLE PLEAT ON BACK YOLK
- FRONT PATCH POCKET
- CREET EMBRIDDED ON FRONT POCKET