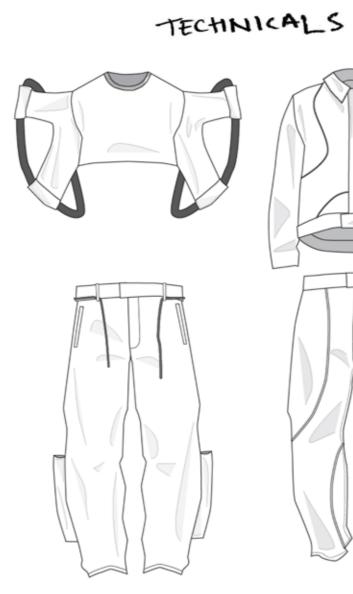

#### TOILE NEW

CHANGED THE FRONT OF THE ATEMPHOLE TO A ROOLAN REFLYC SO TES GASTER TO ATEMPT THE DUNCE COULD ACCO ALSO KOL AMIRING THE ERATION RASEAN ALLOUIS WE TO KET THE BALK YOLK

PRINT IDEA ??

CAN EMALENC ADD DEPARTS OR MAKE IT IN TO PANNELS

HAVING PARACU MIGHT SE BETTER FOR OUTING EFFICIENCY!! MRVBE IPK

SALK MIGHT ADD DARTS TO MAKE IT MORE FORM FITTING.

12010

(III)

0111

FINE BOPLIN WHITE | WASHED SHIKTING CANVAS UNDYER MADE IN JAPAN 100% COTTON MADE IN JAPANI 100% rotton