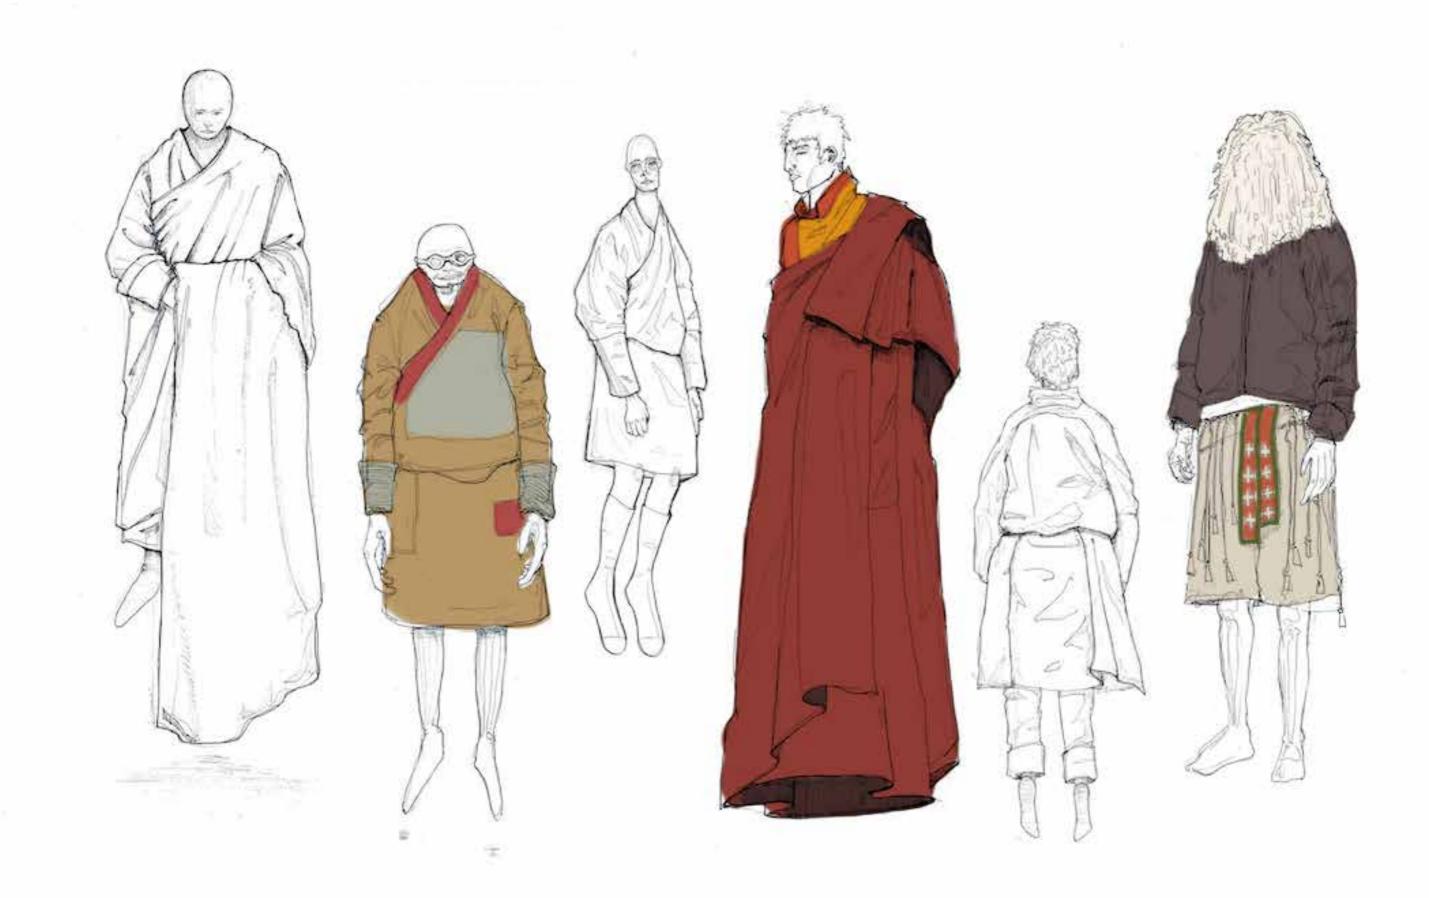

USING THE ROUTES OF THE TOUR DE TRANCE TO CREATE SEAM LINE HOLES AND PRINTS/PATERN WITHIN THE FARMENTS

144

Marrier mar and

 $\langle i \rangle$ 

FRANLE

-

PANTONE" P 144-16 C PANTONE\* 19-4205 TCX Phantom

BHUTAN THE ONLY CARBON NEGATIVE COUNTRY IN THE WORLD, AS WELL AS BEING THE PROCLAIMED 'HAPPIEST PLACE ON EARTH'. I REALLY WANTED TO EXPLORE THEIR CULTURE/ WAY OF LIFE. THE BOOK 'BHUTAN A KINGDOM OF THE EASTERN HIMALAYAS' WAS A GREAT INSITE TO LIFE IN BHUTAN. KNOWN FOR THEIR STUNNING LANDSCAPES AND TEMPLES. FOR THIS PROJECT I WILL BE DRAWING FROM DIFFERENT ASPECTS OF BHUTANESE CULTURE TO CREATE A CONTEMPORARY DESIGN.