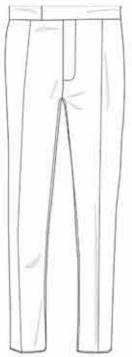

+ WIDE LEG TROUSER - CROPPED LEG INSPIRED FROM HONEY HUNTERS ON CLIFFS

- SINGLE PLEATED - DRAPED FABRIL ATTACTED THOUGH BELT LOOPS

+ OXFORD SHIRT

+ TIEL

- DOUBLE PLEAT ON BACK YOLK
- FRONT PATCH POCKET
- CREET EMBRIDDED ON FRONT POCKET