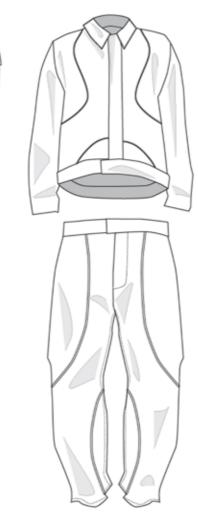

of A MORE FORMAL CLASSIE SHIRT LOOK

WITH SILVER DETHILING FOR THE CLIP -

MIKKUSU COTTON & LINERS WHITE MADE IN JAPAN 85% COTTON 151 LINEN

MORE HUED LOOK LIKE MONEY HUNTERS

A

THE 'TOUR DE FRANCE'. I WILL SE LOOKING AT THE 'TOUR DE FRANCE'. I WILL BE EXSPOSUNG THE WASTE LEFT BEHIND AND TRYING TO REPURPOSE THE WASTE MATERIAL INTO A COLLECTION.