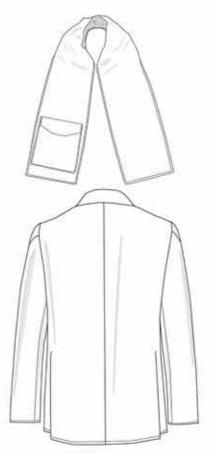

## WHEN RUGBY LADS BECOME HONEY HUNTERS PRE-COLLECTION

+ DOUBLE BREASTED BLAZER - PEAK LAPEL - NO PADDING IN SMOULDER GIVES A MORE RELAXED FIT - 3 POCKETS ON FRONT - THE ON SIDE ATTACHES TO

THE BACK SEAM. - DOUBLE VENT ON THE SACK

- CREATES A DIFFERENT SILHOUTTE

- HAND PRINTED REPEAT PATTERN