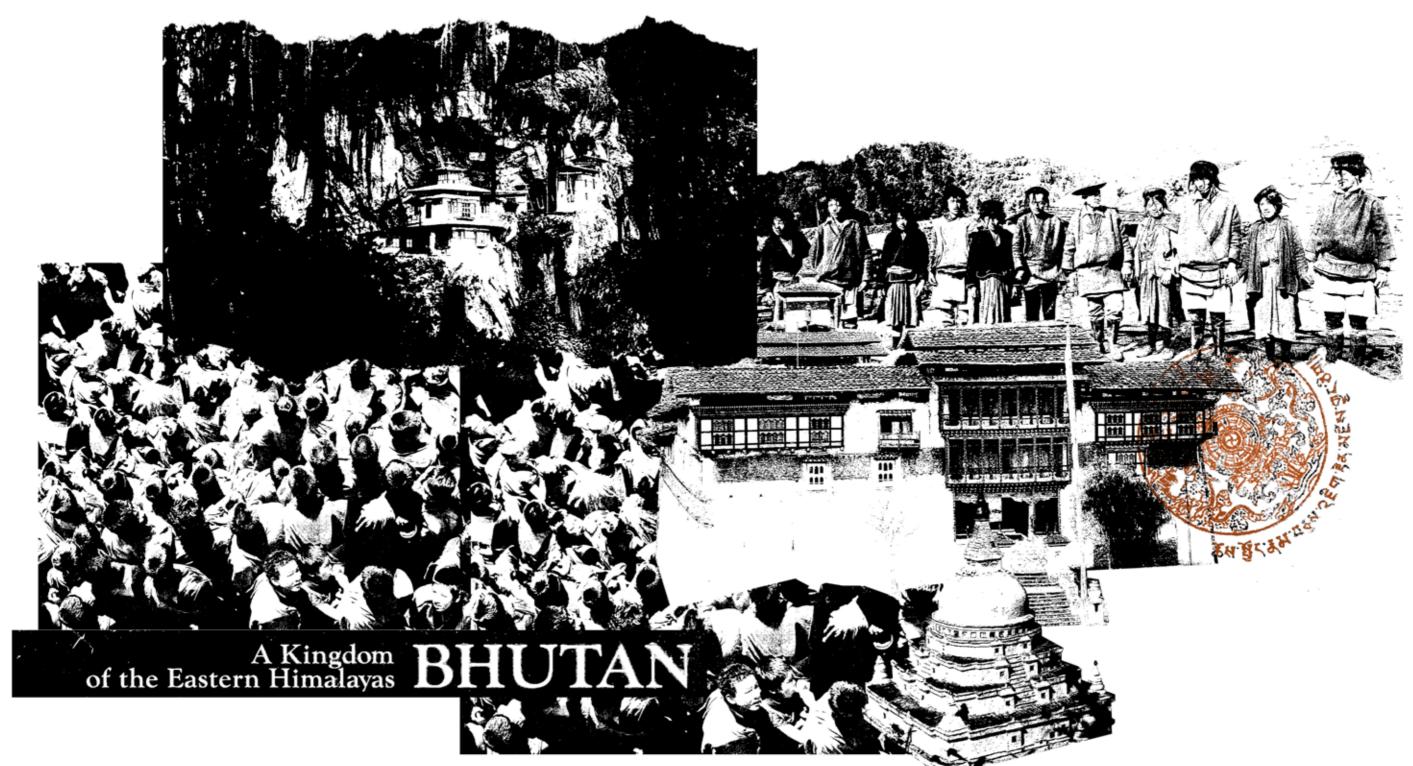

USING THE ROUTES OF THE TOUR DE TRANCE TO CREATE SEAM LINE HOLES AND PRINTS/PATERN WITHIN THE FARMENTS

144

Marrier mar and

 $\langle i \rangle$ 

FRANLE

-

PANTONE" P 144-16 C PANTONE\* 19-4205 TCX Phantom

BHUTAN THE ONLY CARBON NEGATIVE COUNTRY IN THE WORLD, AS WELL AS BEING THE PROCLAIMED 'HAPPIEST PLACE ON EARTH'. I REALLY WANTED TO EXPLORE THEIR CULTURE/ WAY OF LIFE. THE BOOK 'BHUTAN A KINGDOM OF THE EASTERN HIMALAYAS' WAS A GREAT INSITE TO LIFE IN BHUTAN. KNOWN FOR THEIR STUNNING LANDSCAPES AND TEMPLES. FOR THIS PROJECT I WILL BE DRAWING FROM DIFFERENT ASPECTS OF BHUTANESE CULTURE TO CREATE A CONTEMPORARY DESIGN.