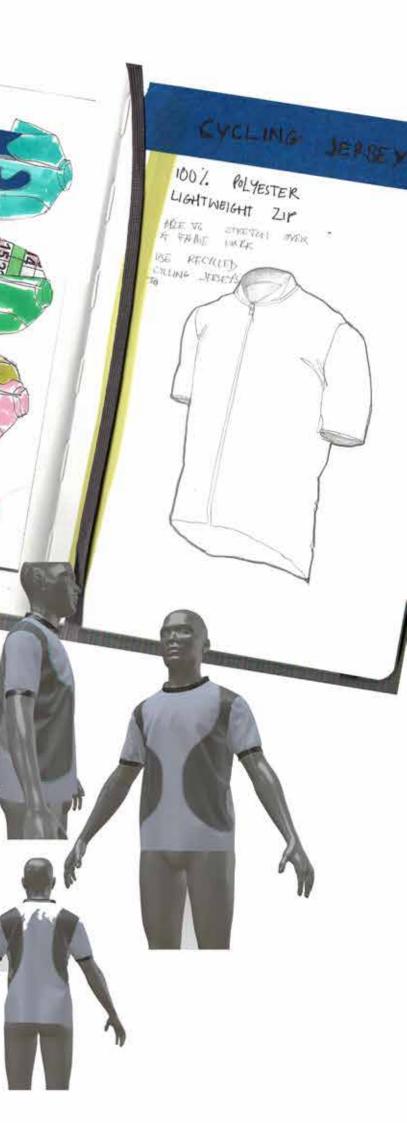

> ALL POLYESTERS LIGHT AND STREATENY

MORE RESISTANT

A

MERH

CYCLINGTIPS

TO STRETCH OVER MUY FRAMIES.

R

1 RIBBING OR COULD BE UNED TOPE UNDER HAVER.