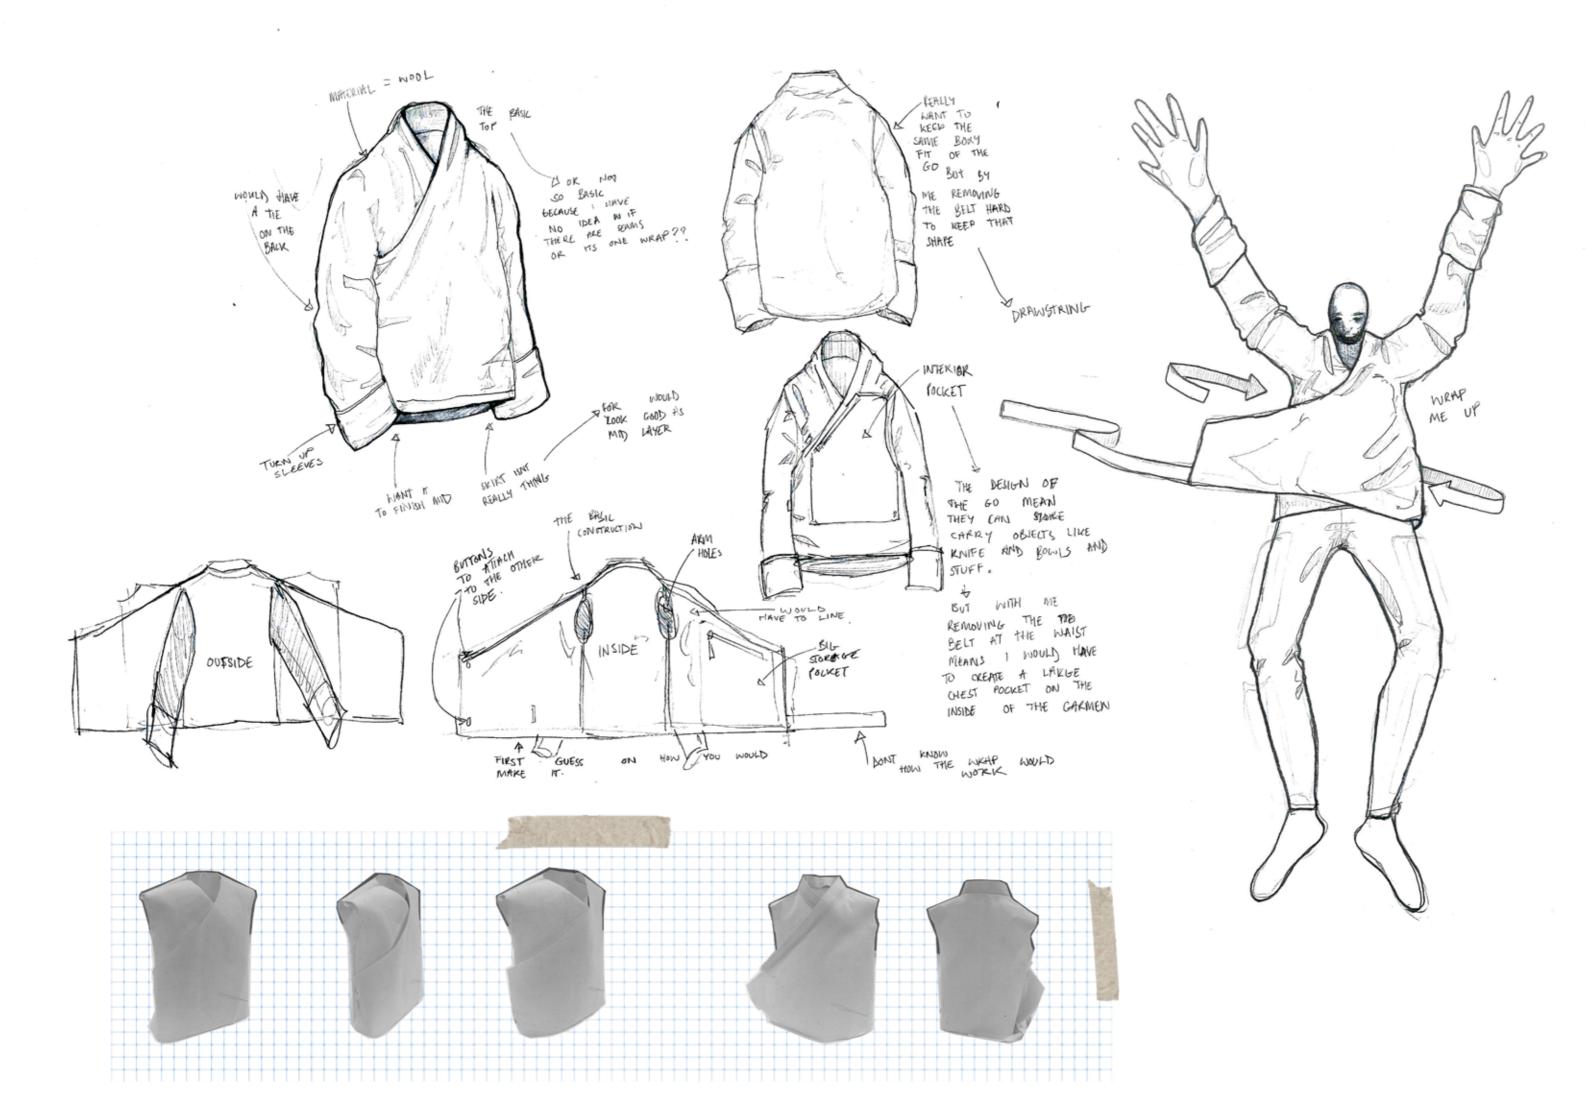

USING THE ROUTES OF THE TOUR DE TRANCE TO CREATE SEAM LINE HOLES AND PRINTS/PATERN WITHIN THE FARMENTS

144

Marrier mar and

 $\langle i \rangle$ 

FRANLE

-

PANTONE" P 144-16 C PANTONE\* 19-4205 TCX Phantom

BHUTAN THE ONLY CARBON NEGATIVE COUNTRY IN THE WORLD, AS WELL AS BEING THE PROCLAIMED 'HAPPIEST PLACE ON EARTH'. I REALLY WANTED TO EXPLORE THEIR CULTURE/ WAY OF LIFE. THE BOOK 'BHUTAN A KINGDOM OF THE EASTERN HIMALAYAS' WAS A GREAT INSITE TO LIFE IN BHUTAN. KNOWN FOR THEIR STUNNING LANDSCAPES AND TEMPLES. FOR THIS PROJECT I WILL BE DRAWING FROM DIFFERENT ASPECTS OF BHUTANESE CULTURE TO CREATE A CONTEMPORARY DESIGN.