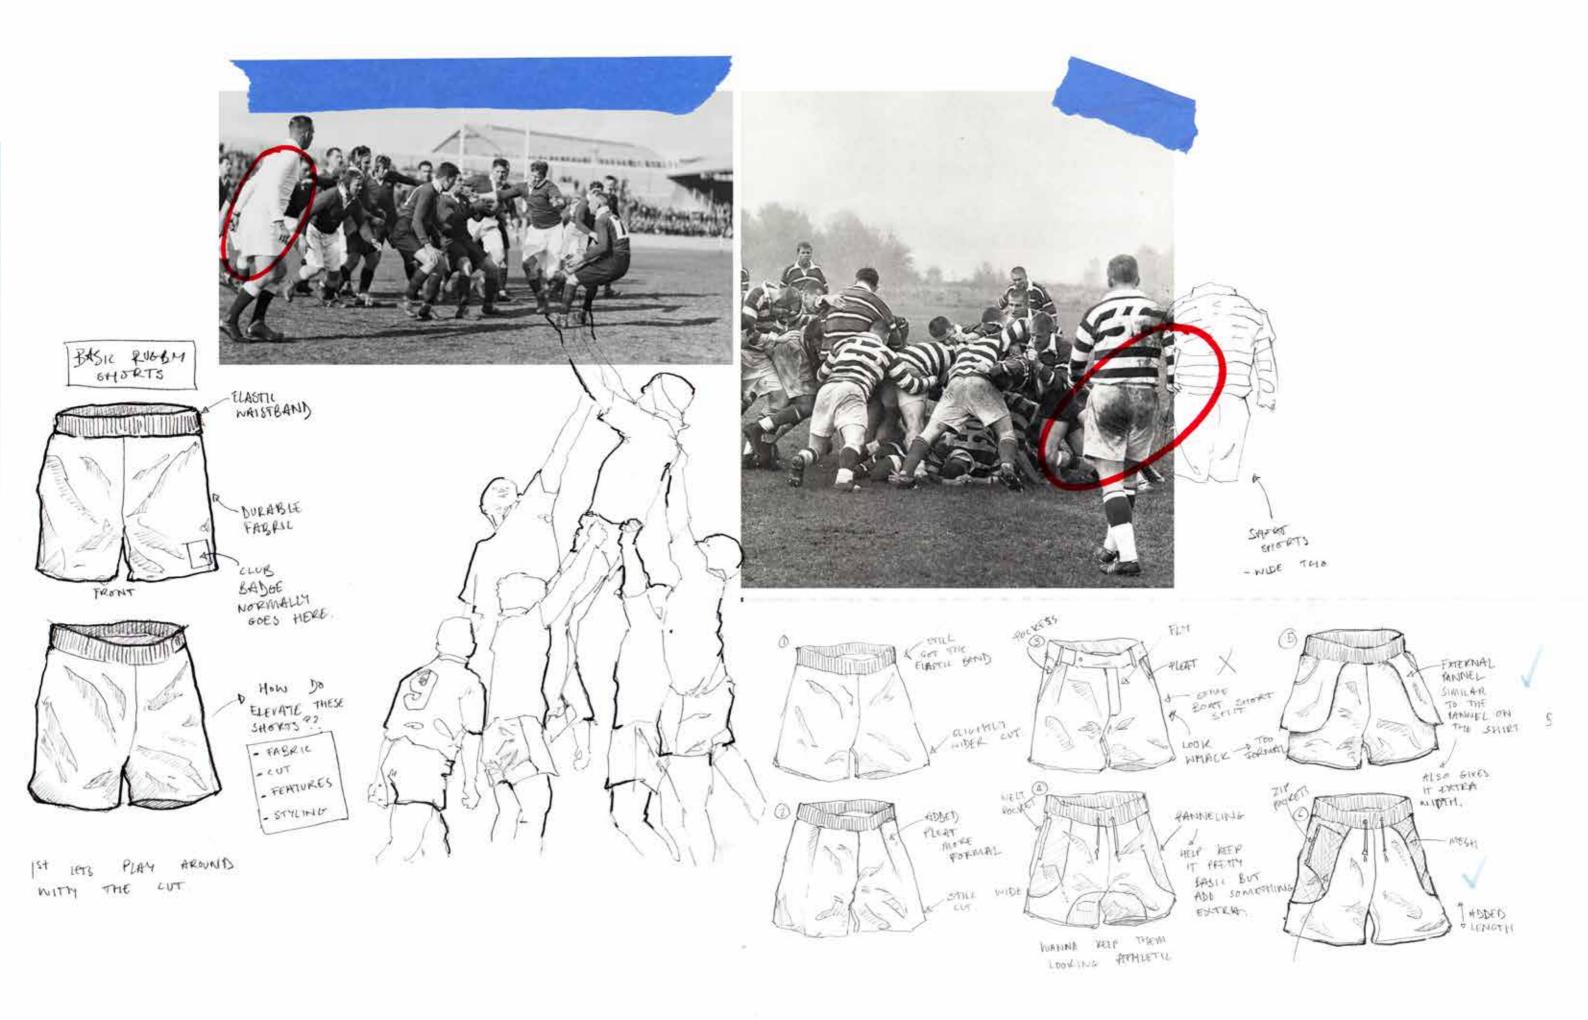

### 100 kc 2

- SHIRT
- TIE - TROUSER

TRYING TO INCORPORATE THOS THE DETAIL FROM THE HUNTERS INTO A CLASSIC OXFORD SHIRT.

CONTENT : BEFORE AND AFTER RUGBY GAMES WE WEAR SHIRT AND TIES

Alton

SENNY INHO THE SEANIS