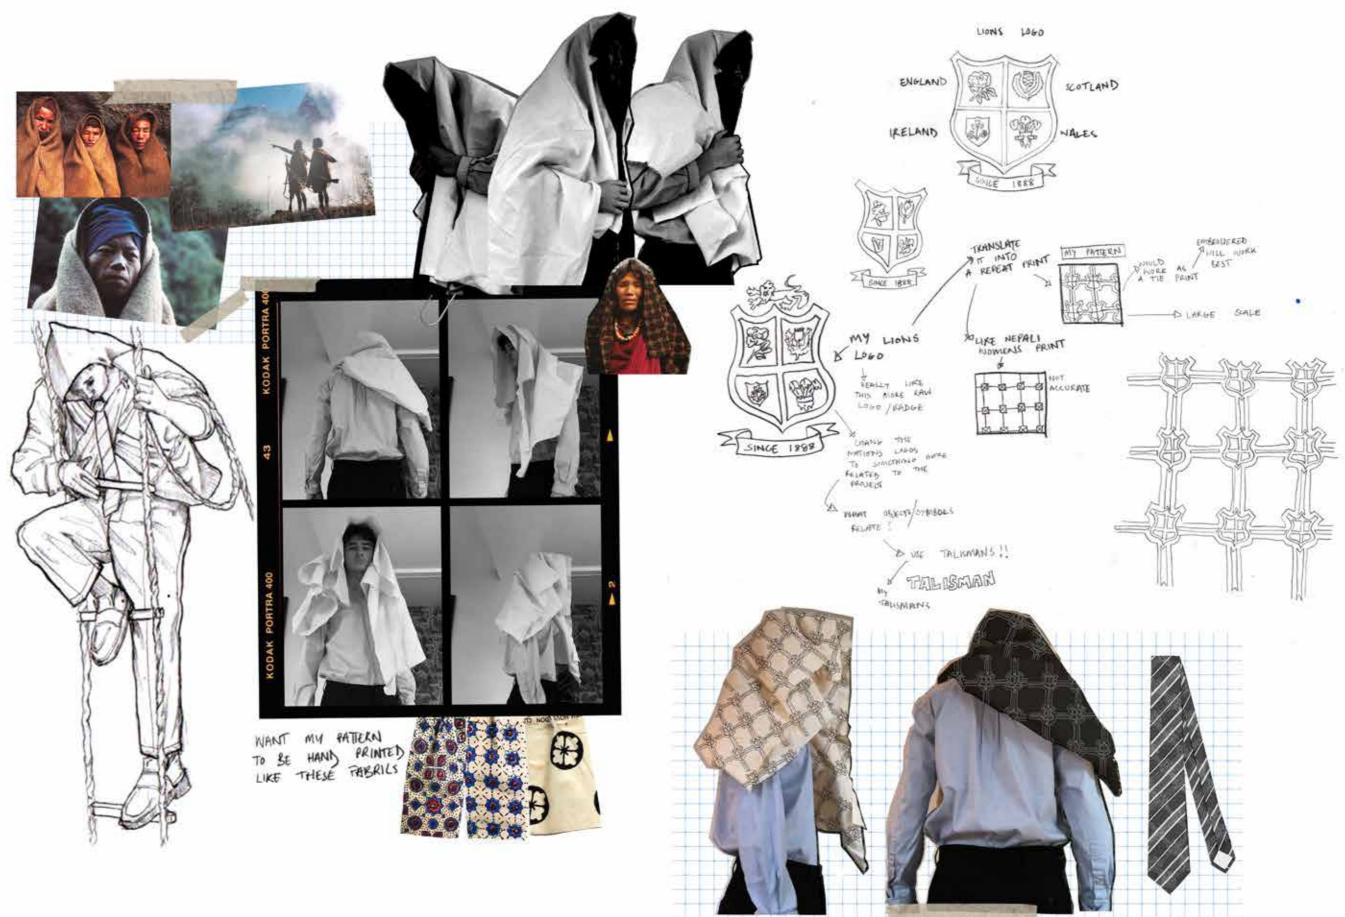

## WHEN RUGBY LADS BECOME HONEY HUNTERS PRE-COLLECTION

+ DOUBLE BREASTED BLAZER - PEAK LAPEL - NO PADDING IN SMOULDER GIVES A MORE RELAXED FIT - 3 POCKETS ON FRONT - THE ON SIDE ATTACHES TO

THE BACK SEAM. - DOUBLE VENT ON THE SACK

+ WIDE LEG TROUSER - CROPPED LEG INSPIRED FROM HONEY HUNTERS ON CLIFFS

- SINGLE PLEATED - DRAPED FABRIL ATTACTED THOUGH BELT LOOPS

+ OXFORD SHIRT

+ TIEL

- DOUBLE PLEAT ON BACK YOLK
- FRONT PATCH POCKET
- CREET EMBRIDDED ON FRONT POCKET

water at the set

PANTONE PANTONE PANTONE PANTONE PANTONE PANTONE 13-0002 TCK 11-0001 TCK Buy Rights Band Write Band Bright Write

E" PANTONE 13-0002 TCX PANTONE 13-0001 TCX Writes Sand Bright Write

+ HEAD SLARF

- CREATES A DIFFERENT SILHOUTTE

- HAND PRINTED REPEAT PATTERN