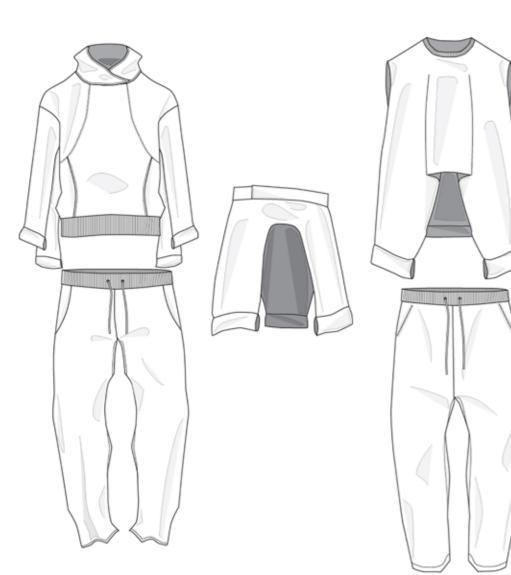

## WHEN RUGBY LADS BECOME HONEY HUNTERS PRE-COLLECTION

+ DOUBLE BREASTED BLAZER - PEAK LAPEL - NO PADDING IN SMOULDER GIVES A MORE RELAXED FIT - 3 POCKETS ON FRONT - THE ON SIDE ATTACHES TO

THE BACK SEAM. - DOUBLE VENT ON THE SACK

+ WIDE LEG TROUSER - CROPPED LEG INSPIRED FROM HONEY HUNTERS ON CLIFFS

- SINGLE PLEATED - DRAPED FABRIL ATTACTED THOUGH BELT LOOPS

+ OXFORD SHIRT

+ TIEL

- DOUBLE PLEAT ON BACK YOLK
- FRONT PATCH POCKET
- CREET EMBRIDDED ON FRONT POCKET