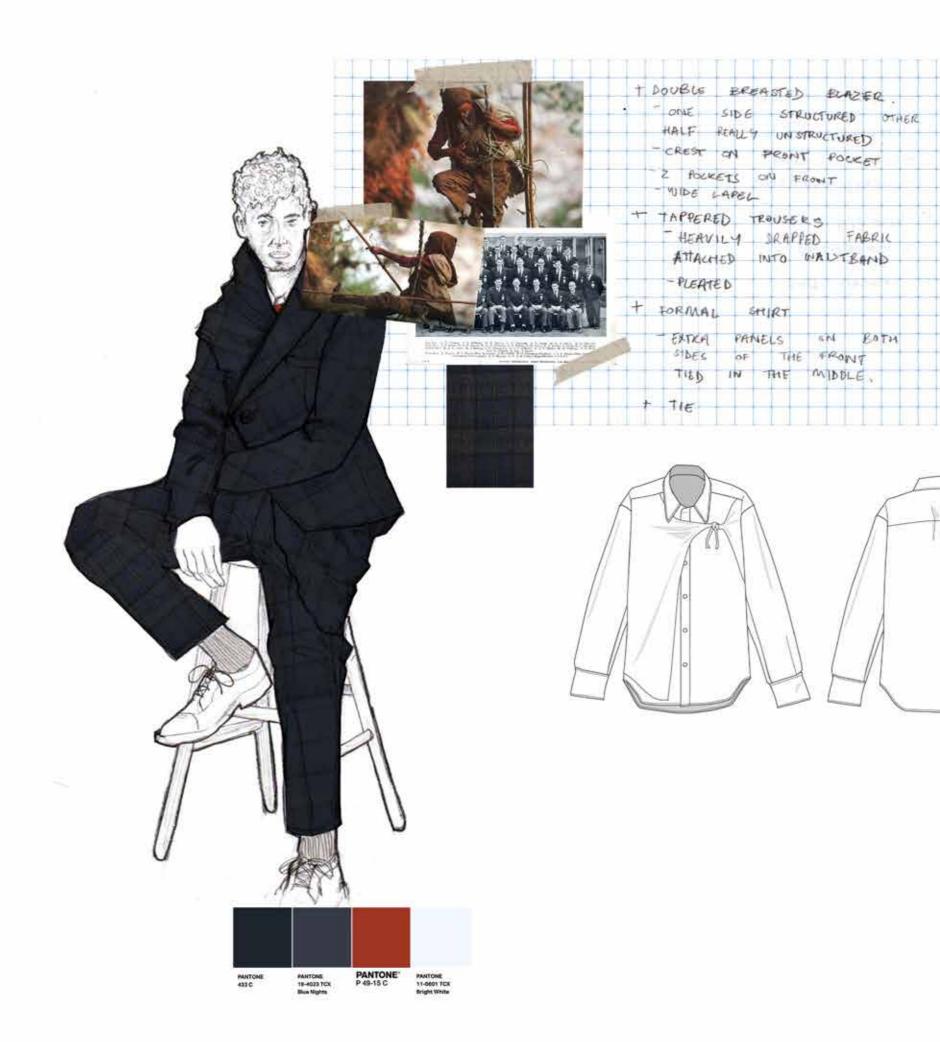

## WHEN RUGBY LADS BECOME HONEY HUNTERS PRE-COLLECTION

+ DOUBLE BREASTED BLAZER - PEAK LAPEL - NO PADDING IN SMOULDER GIVES A MORE RELAXED FIT - 3 POCKETS ON FRONT - THE ON SIDE ATTACHES TO

THE BACK SEAM. - DOUBLE VENT ON THE SACK

+ WIDE LEG TROUSER - CROPPED LEG INSPIRED FROM HONEY HUNTERS ON CLIFFS

- SINGLE PLEATED - DRAPED FABRIL ATTACTED THOUGH BELT LOOPS

+ OXFORD SHIRT

+ TIEL

- DOUBLE PLEAT ON BACK YOLK
- FRONT PATCH POCKET
- CREET EMBRIDDED ON FRONT POCKET