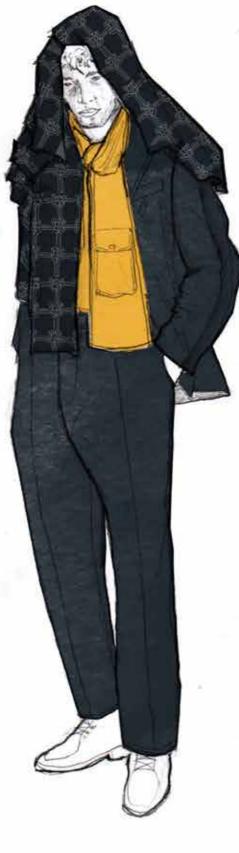

## WHEN RUGBY LADS BECOME HONEY HUNTERS PRE-COLLECTION

+ DOUBLE BREASTED BLAZER - PEAK LAPEL - NO PADDING IN SMOULDER GIVES A MORE RELAXED FIT - 3 POCKETS ON FRONT - THE ON SIDE ATTACHES TO

THE BACK SEAM. - DOUBLE VENT ON THE SACK

+ WIDE LEG TROUSER - CROPPED LEG INSPIRED FROM HONEY HUNTERS ON CLIFFS

- SINGLE PLEATED - DRAPED FABRIL ATTACTED THOUGH BELT LOOPS

+ OXFORD SHIRT

+ TIEL

- DOUBLE PLEAT ON BACK YOLK
- FRONT PATCH POCKET
- CREET EMBRIDDED ON FRONT POCKET

water at the set

PANTONE PANTONE PANTONE PANTONE PANTONE PANTONE 13-0002 TCK 11-0001 TCK Buy Rights Band Write Band Bright Write

E" PANTONE 13-0002 TCX PANTONE 13-0001 TCX Writes Sand Bright Write

+ HEAD SLARF