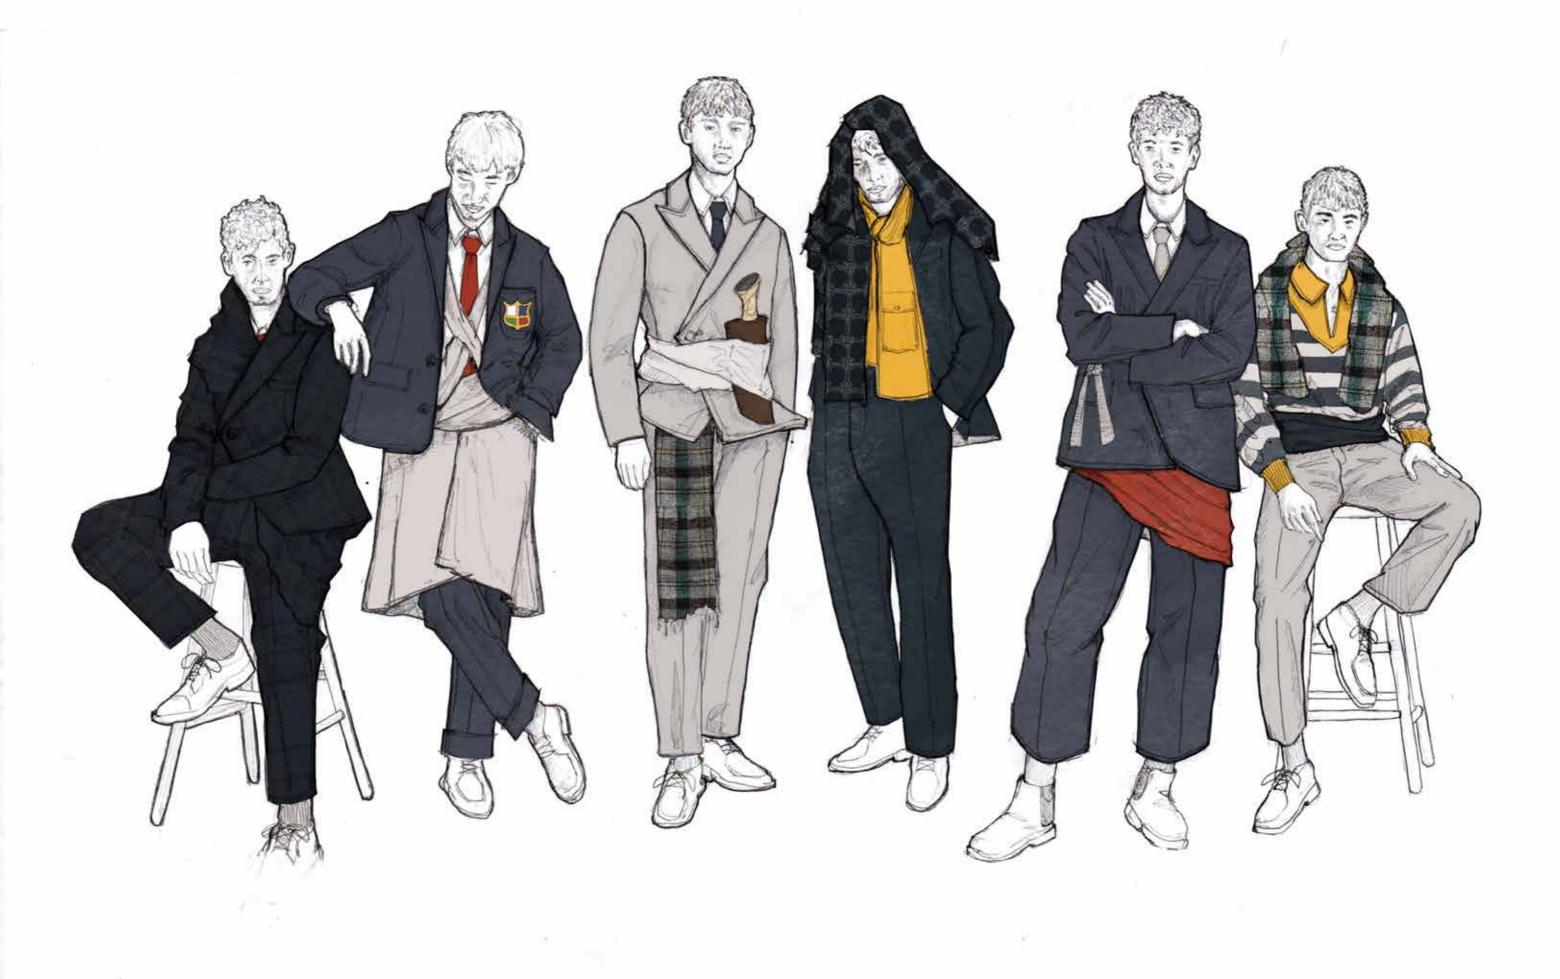

## WHEN RUGBY LADS BECOME HONEY HUNTERS PRE-COLLECTION

+ DOUBLE BREASTED BLAZER - PEAK LAPEL - NO PADDING IN SMOULDER GIVES A MORE RELAXED FIT - 3 POCKETS ON FRONT - THE ON SIDE ATTACHES TO

THE BACK SEAM. - DOUBLE VENT ON THE SACK

+ WIDE LEG TROUSER - CROPPED LEG INSPIRED FROM HONEY HUNTERS ON CLIFFS

- SINGLE PLEATED - DRAPED FABRIL ATTACTED THOUGH BELT LOOPS

+ OXFORD SHIRT

+ TIEL

- DOUBLE PLEAT ON BACK YOLK
- FRONT PATCH POCKET
- CREET EMBRIDDED ON FRONT POCKET

water at the set

PANTONE PANTONE PANTONE PANTONE PANTONE PANTONE 13-0002 TCK 11-0001 TCK Buy Rights Band Write Band Bright Write

E" PANTONE 13-0002 TCX PANTONE 13-0001 TCX Writes Sand Bright Write

+ HEAD SLARF

- CREATES A DIFFERENT SILHOUTTE

- HAND PRINTED REPEAT PATTERN