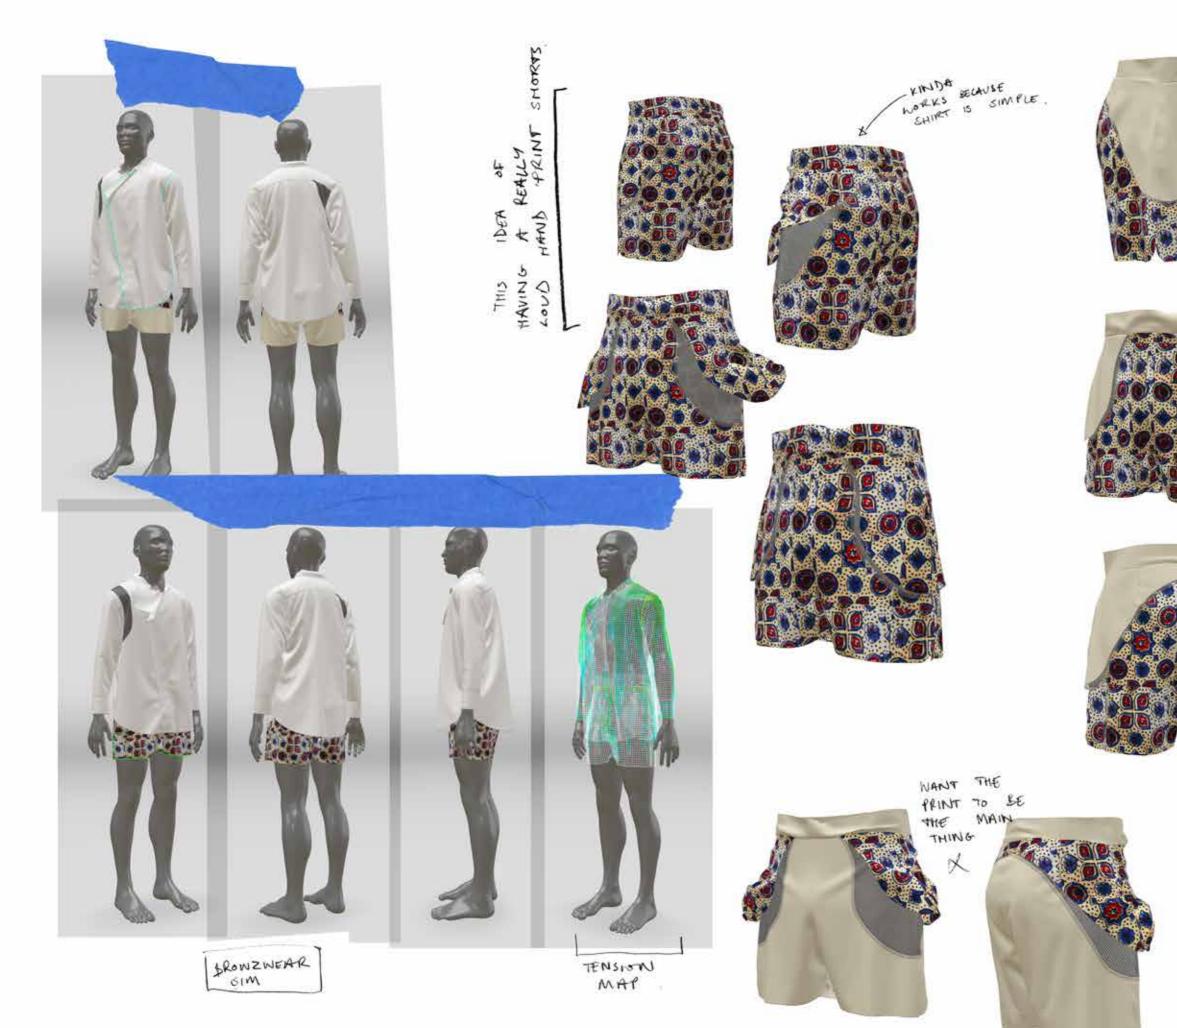

#### TOILE NEW

CHANGED THE FRONT OF THE ATEMPHOLE TO A ROOLAN REFLYC SO TES GASTER TO ATEMPT THE DUNCE COULD ACCO ALSO KOL AMIRING THE ERATION RASEAN ALLOUIS WE TO KET THE BALK YOLK

PRINT IDEA ??

CAN EMALENC ADD DEPARTS OR MAKE IT IN TO PANNELS

HAVING PARACU MIGHT SE BETTER FOR OUTING EFFICIENCY!! MRVBE IPK

SALK MIGHT ADD DARTS TO MAKE IT MORE FORM FITTING.

12010

(III)

0111

FINE BOPLIN WHITE | WASHED SHIKTING CANVAS UNDYER MADE IN JAPAN 100% COTTON MADE IN JAPANI 100% rotton