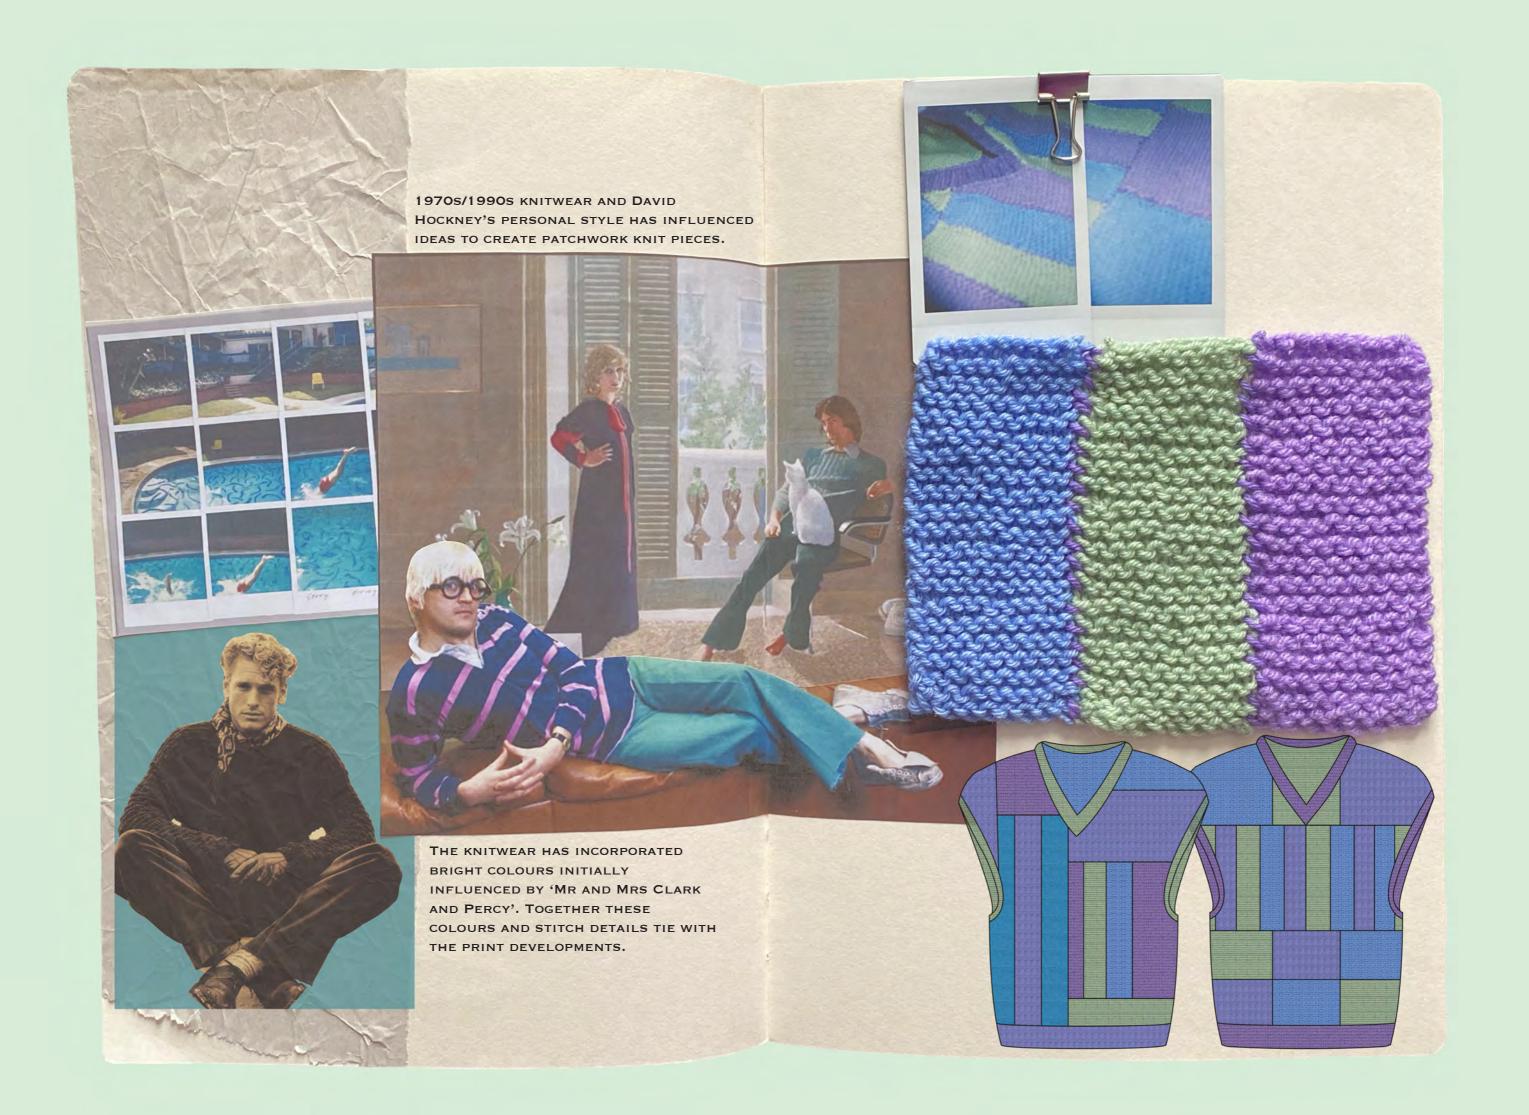

22 июля

DEDRAG DEOCRAMMA 1700- CCEORUS D TEAT

Арин и сцены из опер. 9.30 — Родные напевы 10.15 — Концерт

го излучения и ультрафиоле-VARVARA STEPANOVA INSPIRED PRINT DEVELOPMENT WITH THE INCORPORATION OF THE CONSTRUCTIVISM IDEAS IN THE GEOMETRIC SHAPES AND LINEWORK LYUBOV POPOVA'S DRESS SILHOUETTE LINKS TO SUBTRACTION CUTTING DRESS STANDWORK AND DEVELOPEMNT INTO OTHER GARMENTS SUCH AS TROUSERS.