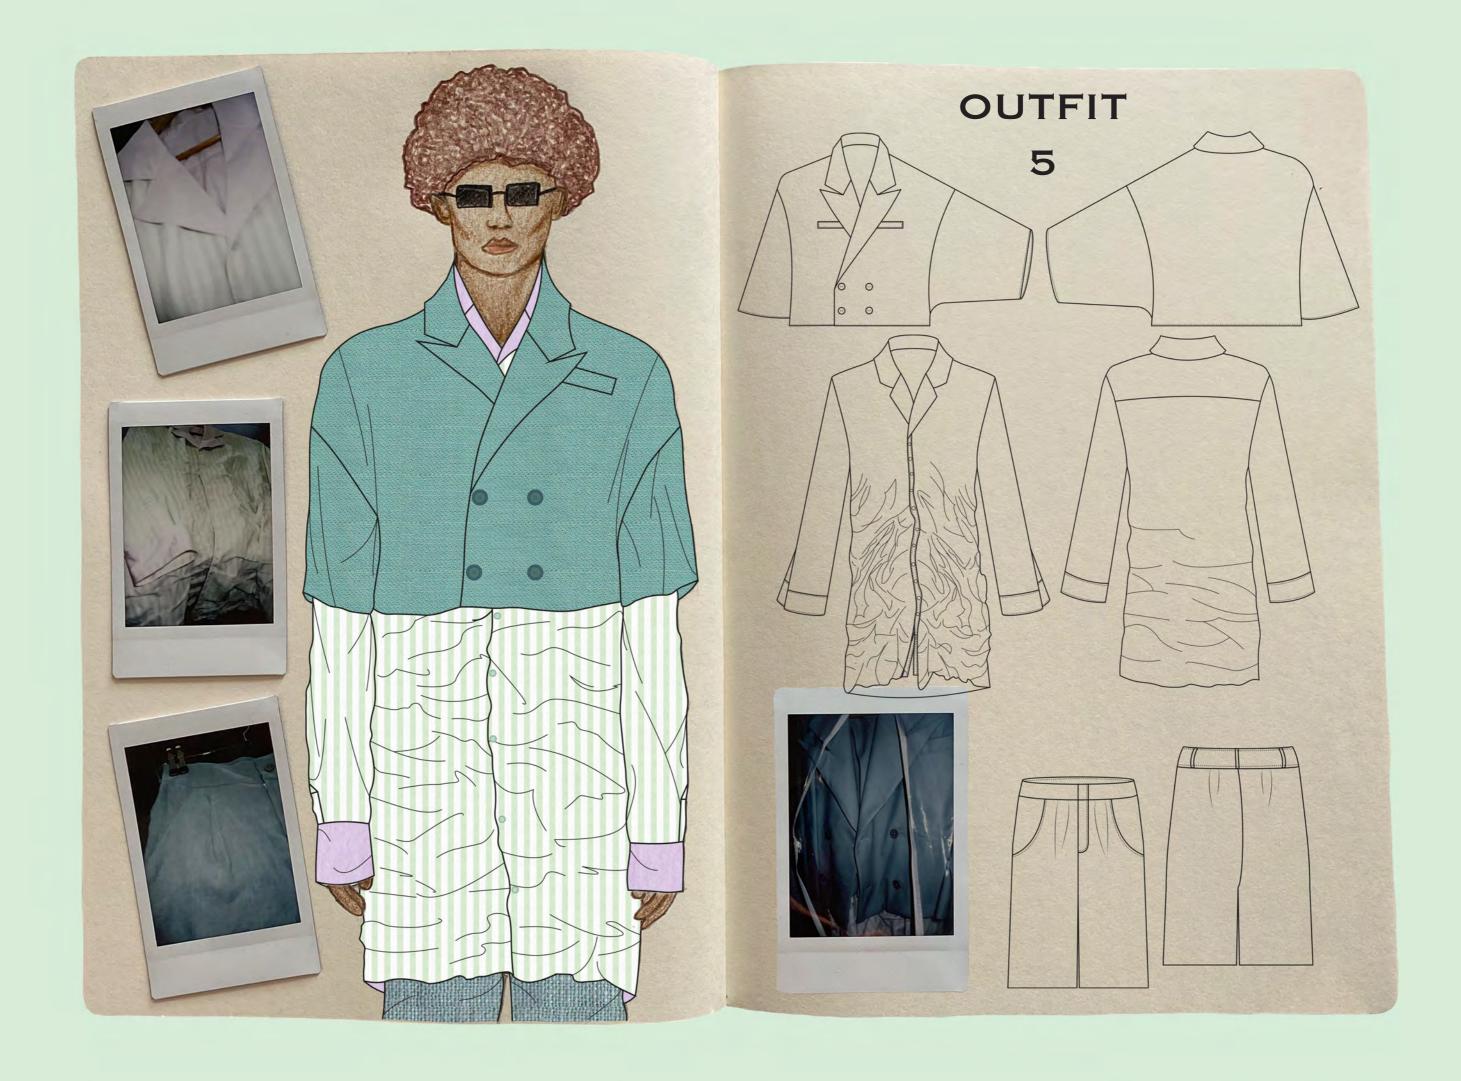

22 июля

DEDRAG DEOCRAMMA 1700- CCEORUS D TEAT

Арин и сцены из опер. 9.30 — Родные напевы 10.15 — Концерт

го излучения и ультрафиоле-VARVARA STEPANOVA INSPIRED PRINT DEVELOPMENT WITH THE INCORPORATION OF THE CONSTRUCTIVISM IDEAS IN THE GEOMETRIC SHAPES AND LINEWORK LYUBOV POPOVA'S DRESS SILHOUETTE LINKS TO SUBTRACTION CUTTING DRESS STANDWORK AND DEVELOPEMNT INTO OTHER GARMENTS SUCH AS TROUSERS.

**HOODY PKT HOODY PKT** THE PRINT PATTERNS LINK TO ZERO-WASTE CUTTING AS THEY ARE GEOMETRIC AND FIT

TOGETHER. PANELLING DIFFERENT FABRIC REMNANTS CREATE INTERESTING PATTERNS approximate actional

WHICH COMPLIMENT THE PRINTS.