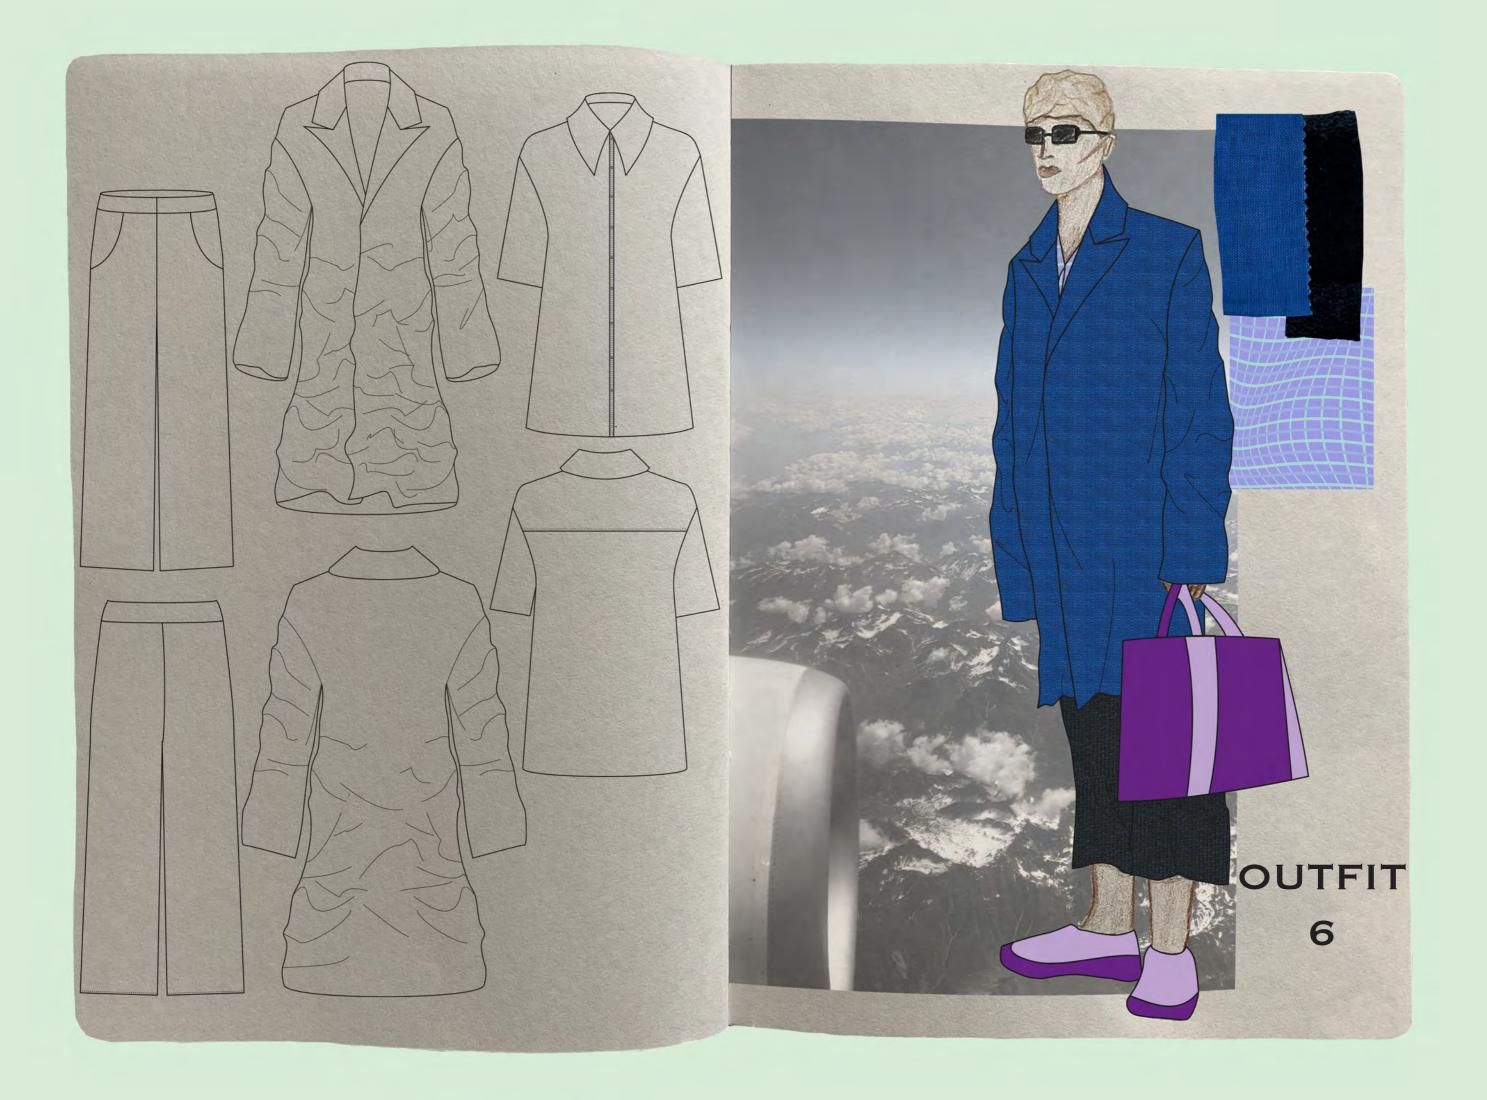

22 июля

DEDRAG DEOCRAMMA 1700- CCEORUS D TEAT

Арин и сцены из опер. 9.30 — Родные напевы 10.15 — Концерт

го излучения и ультрафиоле-VARVARA STEPANOVA INSPIRED PRINT DEVELOPMENT WITH THE INCORPORATION OF THE CONSTRUCTIVISM IDEAS IN THE GEOMETRIC SHAPES AND LINEWORK LYUBOV POPOVA'S DRESS SILHOUETTE LINKS TO SUBTRACTION CUTTING DRESS STANDWORK AND DEVELOPEMNT INTO OTHER GARMENTS SUCH AS TROUSERS.

**HOODY PKT HOODY PKT** THE PRINT PATTERNS LINK TO ZERO-WASTE CUTTING AS THEY ARE GEOMETRIC AND FIT

TOGETHER. PANELLING DIFFERENT FABRIC REMNANTS CREATE INTERESTING PATTERNS approximate actional

WHICH COMPLIMENT THE PRINTS.