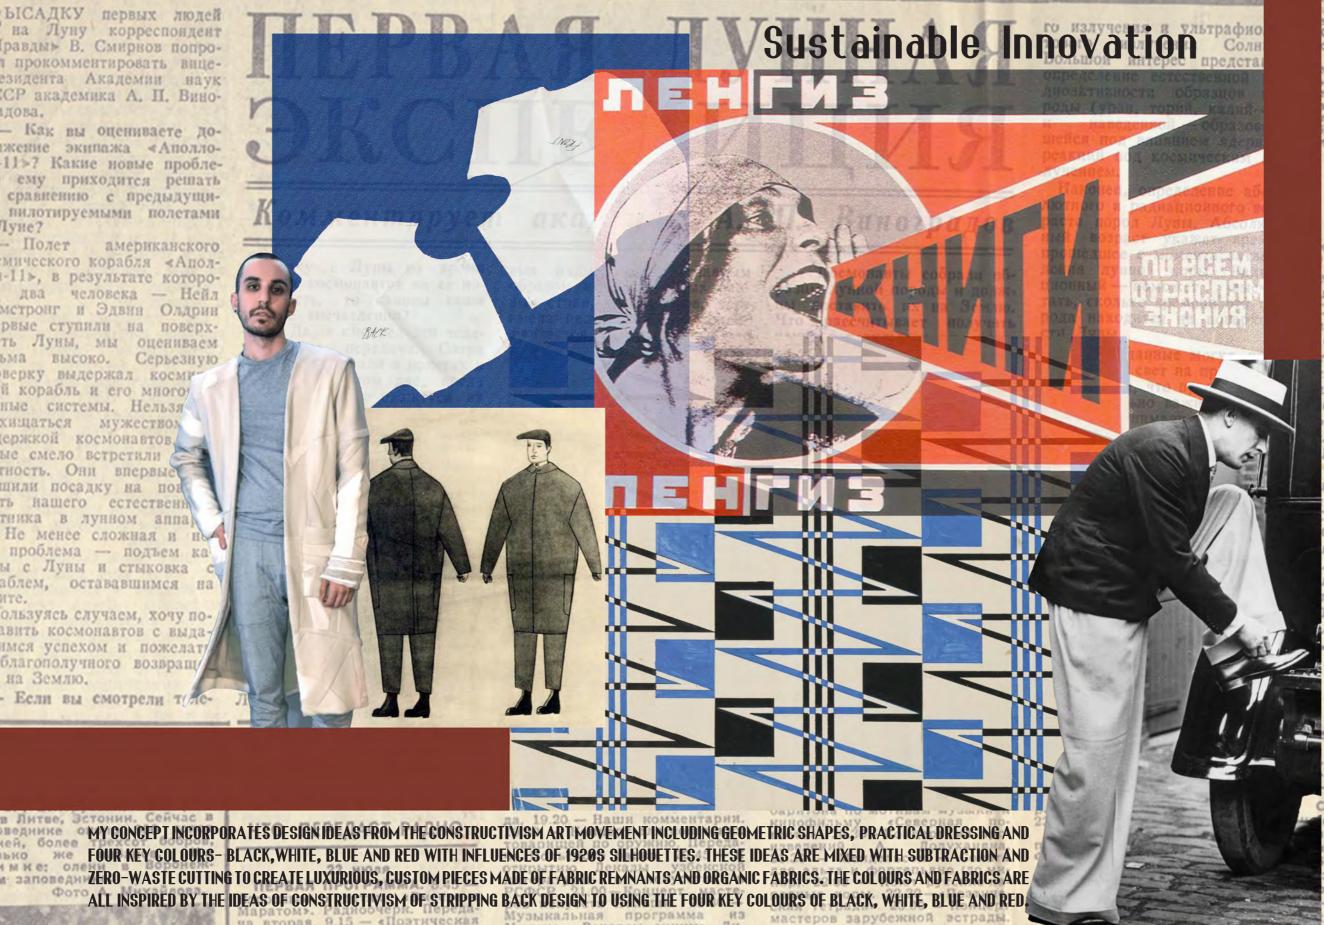

22 июля

DEDRAG DEOCRAMMA 1700- CCEORUS D TEAT

Арин и сцены из опер. 9.30 — Родные напевы 10.15 — Концерт

го излучения и ультрафиоле-VARVARA STEPANOVA INSPIRED PRINT DEVELOPMENT WITH THE INCORPORATION OF THE CONSTRUCTIVISM IDEAS IN THE GEOMETRIC SHAPES AND LINEWORK LYUBOV POPOVA'S DRESS SILHOUETTE LINKS TO SUBTRACTION CUTTING DRESS STANDWORK AND DEVELOPEMNT INTO OTHER GARMENTS SUCH AS TROUSERS.

**HOODY PKT HOODY PKT** THE PRINT PATTERNS LINK TO ZERO-WASTE CUTTING AS THEY ARE GEOMETRIC AND FIT

TOGETHER. PANELLING DIFFERENT FABRIC REMNANTS CREATE INTERESTING PATTERNS approximate actional

WHICH COMPLIMENT THE PRINTS.