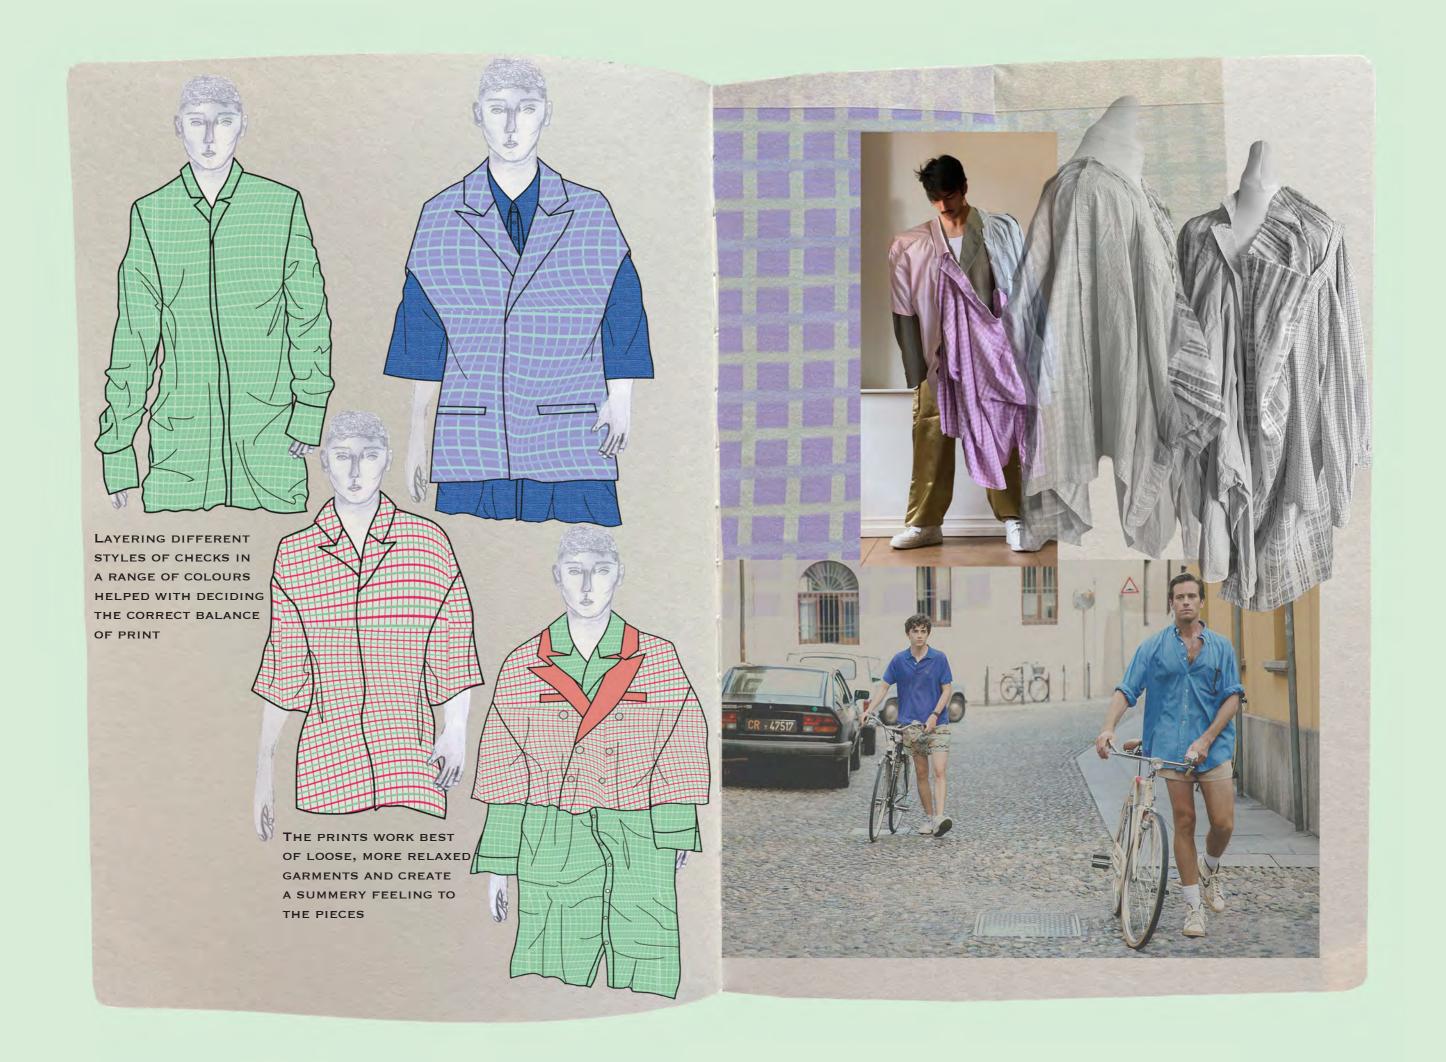

**HOODY PKT HOODY PKT** THE PRINT PATTERNS LINK TO ZERO-WASTE CUTTING AS THEY ARE GEOMETRIC AND FIT

TOGETHER. PANELLING DIFFERENT FABRIC REMNANTS CREATE INTERESTING PATTERNS approximate actional

WHICH COMPLIMENT THE PRINTS.