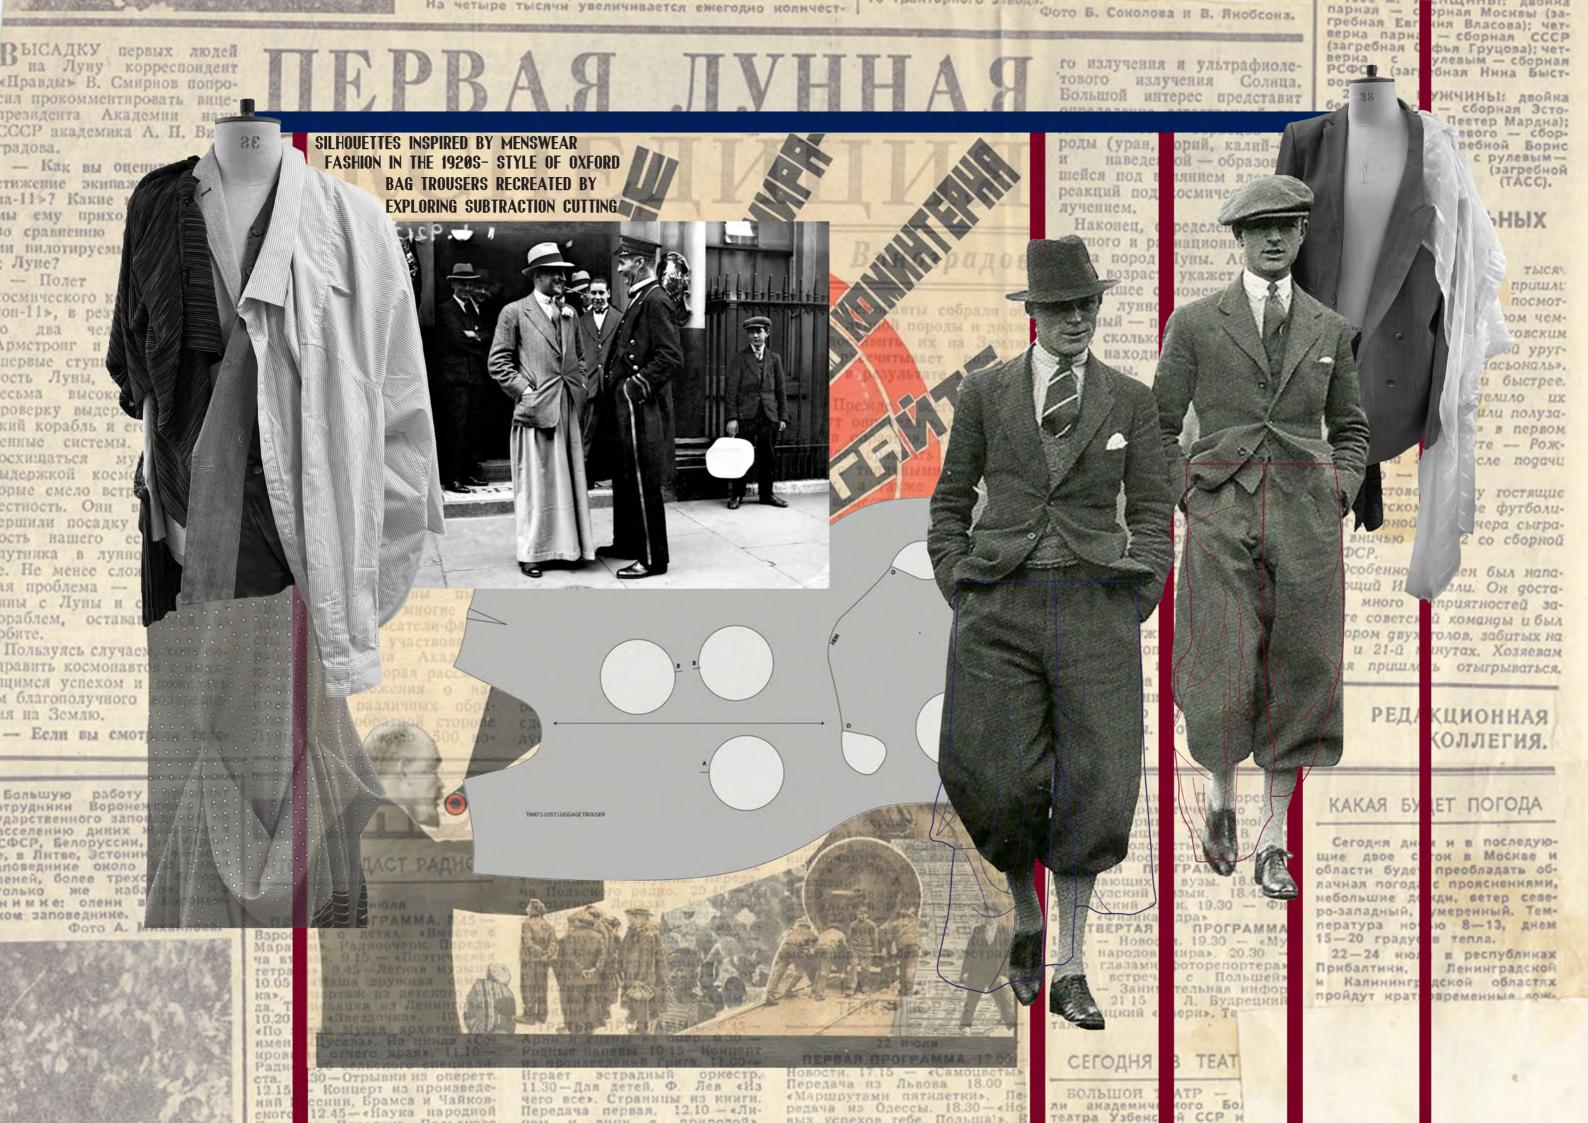

22 июля

DEDRAG DEOCRAMMA 1700- CCEORUS D TEAT

Арин и сцены из опер. 9.30 — Родные напевы 10.15 — Концерт

го излучения и ультрафиоле-VARVARA STEPANOVA INSPIRED PRINT DEVELOPMENT WITH THE INCORPORATION OF THE CONSTRUCTIVISM IDEAS IN THE GEOMETRIC SHAPES AND LINEWORK LYUBOV POPOVA'S DRESS SILHOUETTE LINKS TO SUBTRACTION CUTTING DRESS STANDWORK AND DEVELOPEMNT INTO OTHER GARMENTS SUCH AS TROUSERS.

**HOODY PKT HOODY PKT** THE PRINT PATTERNS LINK TO ZERO-WASTE CUTTING AS THEY ARE GEOMETRIC AND FIT

TOGETHER. PANELLING DIFFERENT FABRIC REMNANTS CREATE INTERESTING PATTERNS approximate actional

WHICH COMPLIMENT THE PRINTS.