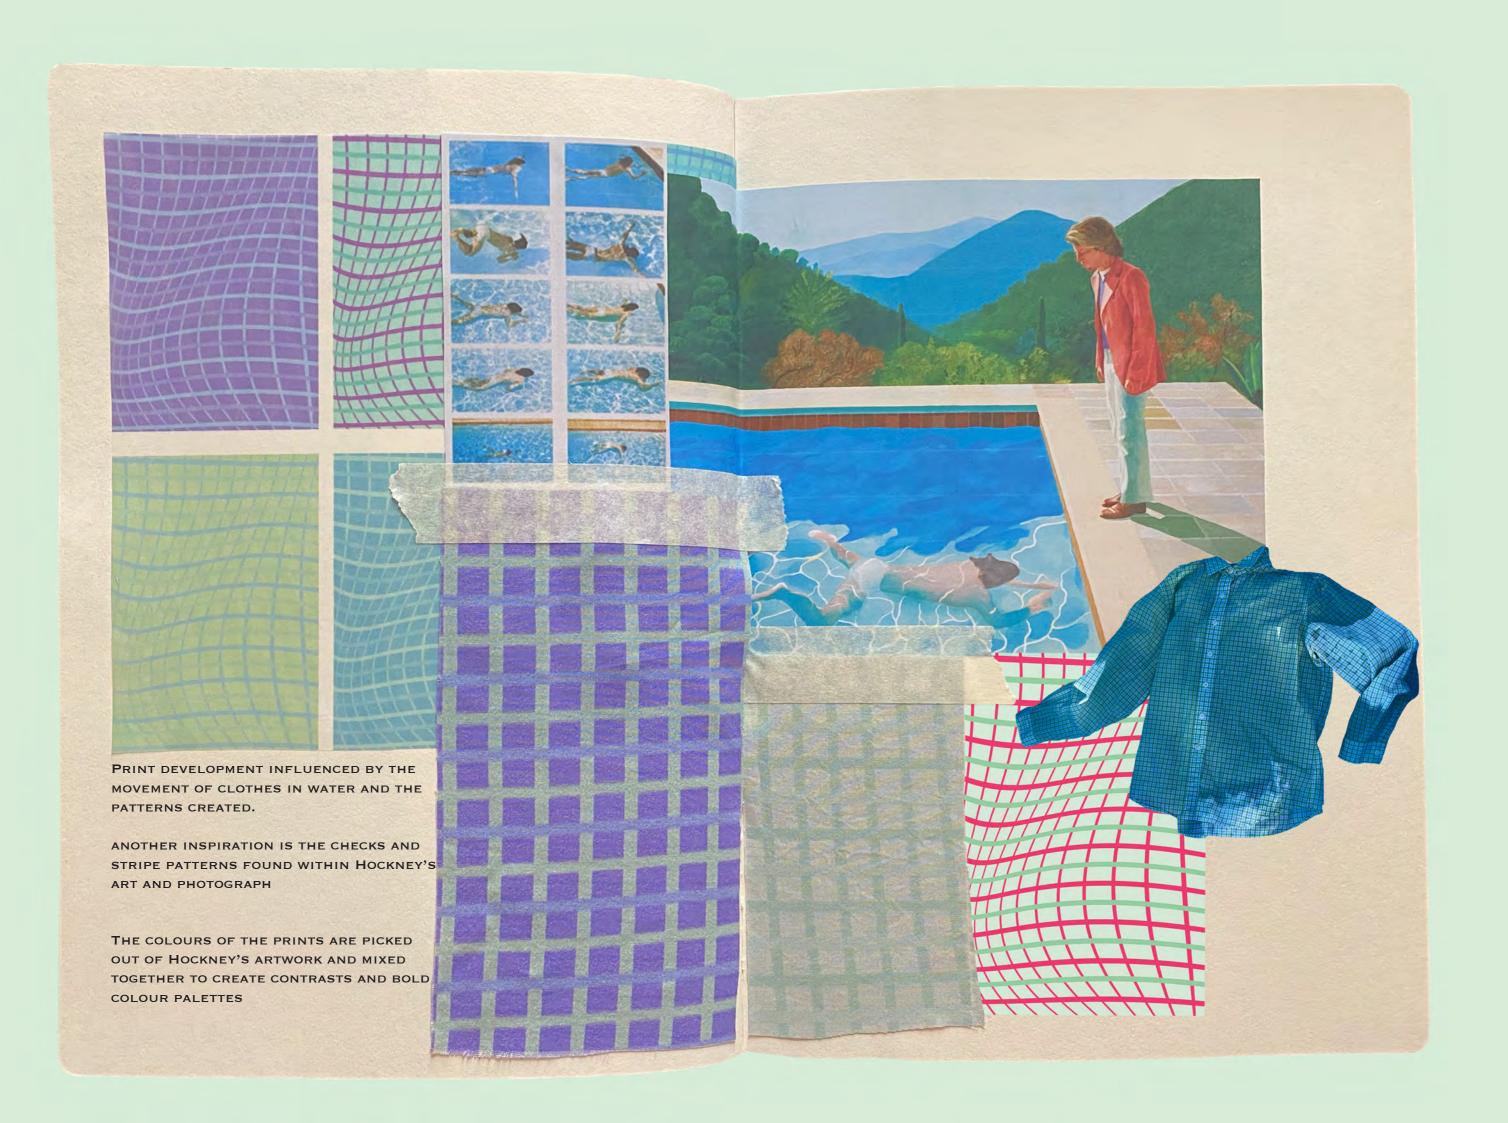

22 июля

DEDRAG DEOCRAMMA 1700- CCEORUS D TEAT

Арин и сцены из опер. 9.30 — Родные напевы 10.15 — Концерт

го излучения и ультрафиоле-VARVARA STEPANOVA INSPIRED PRINT DEVELOPMENT WITH THE INCORPORATION OF THE CONSTRUCTIVISM IDEAS IN THE GEOMETRIC SHAPES AND LINEWORK LYUBOV POPOVA'S DRESS SILHOUETTE LINKS TO SUBTRACTION CUTTING DRESS STANDWORK AND DEVELOPEMNT INTO OTHER GARMENTS SUCH AS TROUSERS.