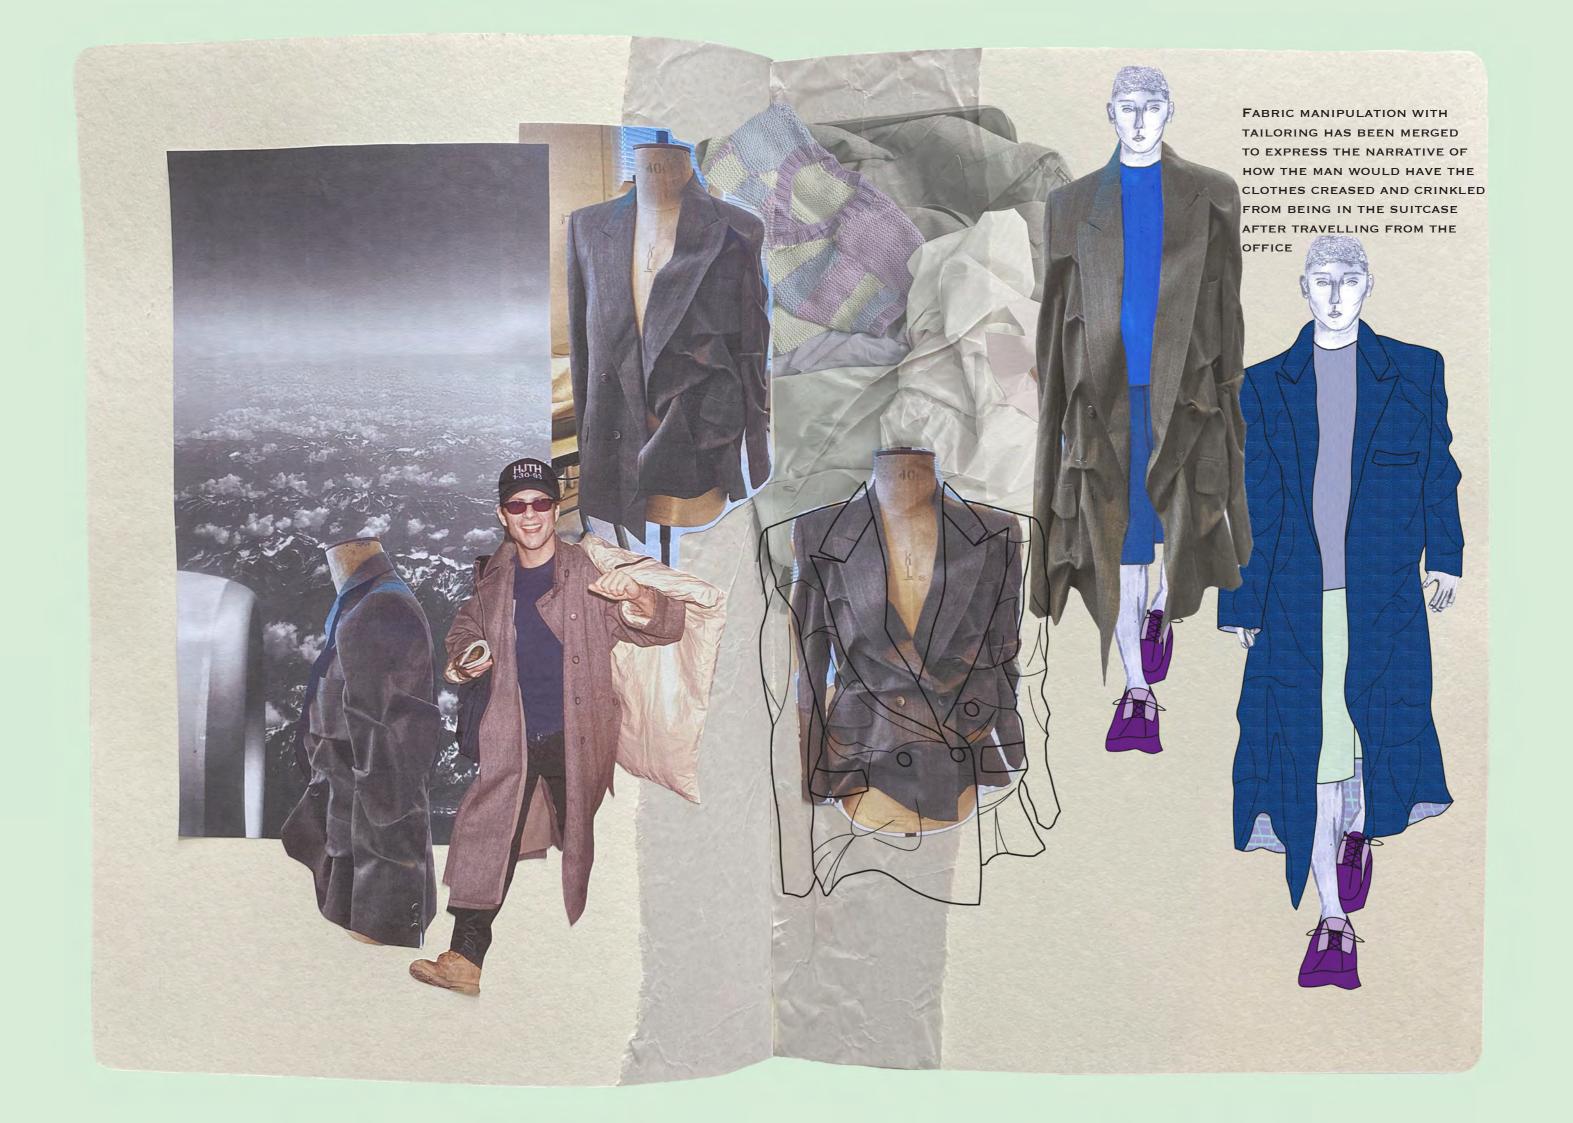

22 июля

DEDRAG DEOCRAMMA 1700- CCEORUS D TEAT

Арин и сцены из опер. 9.30 — Родные напевы 10.15 — Концерт

го излучения и ультрафиоле-VARVARA STEPANOVA INSPIRED PRINT DEVELOPMENT WITH THE INCORPORATION OF THE CONSTRUCTIVISM IDEAS IN THE GEOMETRIC SHAPES AND LINEWORK LYUBOV POPOVA'S DRESS SILHOUETTE LINKS TO SUBTRACTION CUTTING DRESS STANDWORK AND DEVELOPEMNT INTO OTHER GARMENTS SUCH AS TROUSERS.