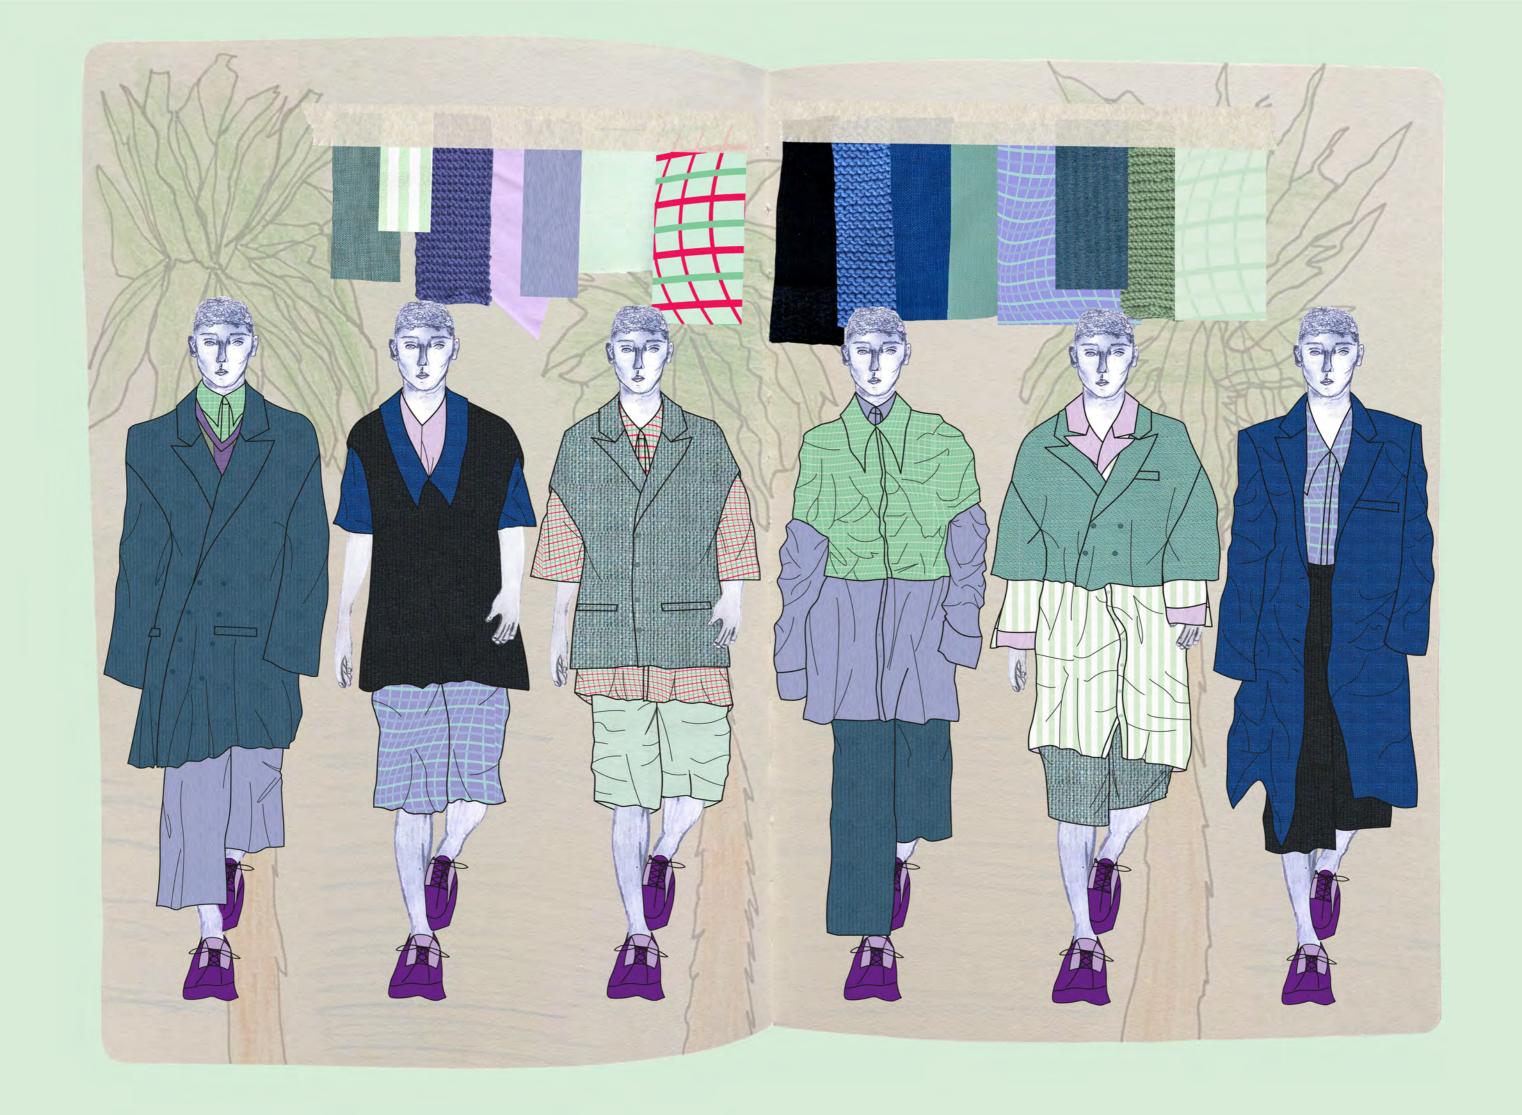

22 июля

DEDRAG DEOCRAMMA 1700- CCEORUS D TEAT

Арин и сцены из опер. 9.30 — Родные напевы 10.15 — Концерт

го излучения и ультрафиоле-VARVARA STEPANOVA INSPIRED PRINT DEVELOPMENT WITH THE INCORPORATION OF THE CONSTRUCTIVISM IDEAS IN THE GEOMETRIC SHAPES AND LINEWORK LYUBOV POPOVA'S DRESS SILHOUETTE LINKS TO SUBTRACTION CUTTING DRESS STANDWORK AND DEVELOPEMNT INTO OTHER GARMENTS SUCH AS TROUSERS.

**HOODY PKT HOODY PKT** THE PRINT PATTERNS LINK TO ZERO-WASTE CUTTING AS THEY ARE GEOMETRIC AND FIT

TOGETHER. PANELLING DIFFERENT FABRIC REMNANTS CREATE INTERESTING PATTERNS approximate actional

WHICH COMPLIMENT THE PRINTS.