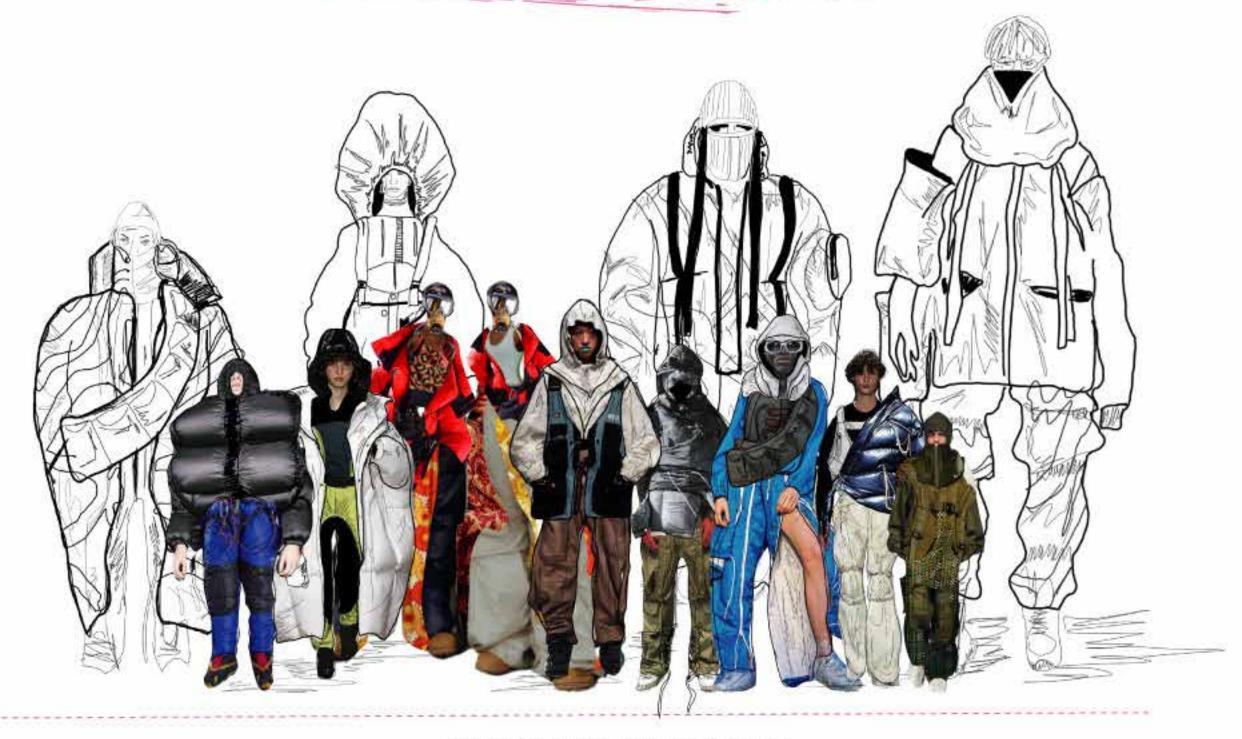

rest and the first women to climb all seven summits. Tabei, used accessories from home such as curtains and car covers to create climbing gear. Silhouettes and details are influenced by the items climbers like Tabei, would typically carry with them: rucksacks, buckles, clips and rope.

Fabrication and functionality were important to consider within this collection because of the cold conditions the consumer will be in. The fabrics had to retain elasticity in correlation of movement from the consumer, waterproofness for wet and snow conditions and insulation and comfort. Whilst looking at functionality I also considered current trends within fabrication and overall aesthetic at the end.





# COLOUR BOARD



Kristina Candy

THE DESCI DESCENTT E DESCI







CONTEMPORARY OUTERWEAR PIECES.



DIGITAL COLLAGE DESIGN DEVELOPMENT.



FINAL OUTFIT DEVELOPMENT.



Kristina Candy



Insert the zip quard with the zip quard with the zip quard sew together o neaten raw eagy with living living





# FINAL LINE UP



### OUTFIT ONE

















WATERPROOF COAT

-FULLY LINED COAT

WHITE PATCH ON SHOULDER































#### Kristina Candy





UTILITY VEST -LARGE BUCKLE AT FRONT -GLIPS FOR WEBBING -OVERHEAD GARMENT WADDING INSIDE THE GARMENT

TROUSER

-LARGE FRONT POCKETS

WATERPROOF TROUSER

-CLOSE ENDED ZIP

FACE COVERING

-OPEN ENDED ZIP

-EYELETS

-DRAWCORD

WATERPOOF COAT

-DRAWCORD HOOD

-LARGE FRONT POCKET -ELASTICATED CUFF -DROPPED SLEEVE







#### OUTFIT THREE











### **JUTFIT FOUR**













#### OUTFIT FIVE

\_





















## OUTFIT S