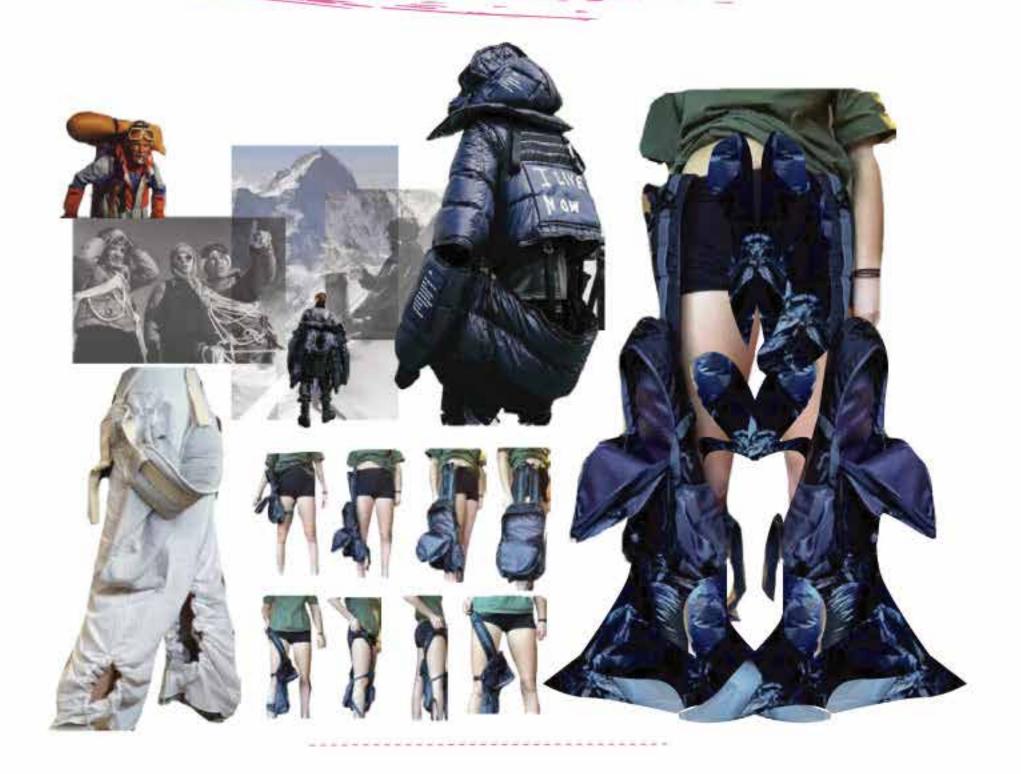

This lead me to mountaineering female, Junko Tabei. Tabei was supposed to stay at home and become a housewife to her husband, however, Tabei went against tradition and became the first female climber to reach Mount Everest and the first women to climb all seven summits. Tabei, used accessories from home such as curtains and car covers to create climbing gear. Silhouettes and details are influenced by the items climbers like Tabei, would typically carry with them: rucksacks, buckles, clips and rope.