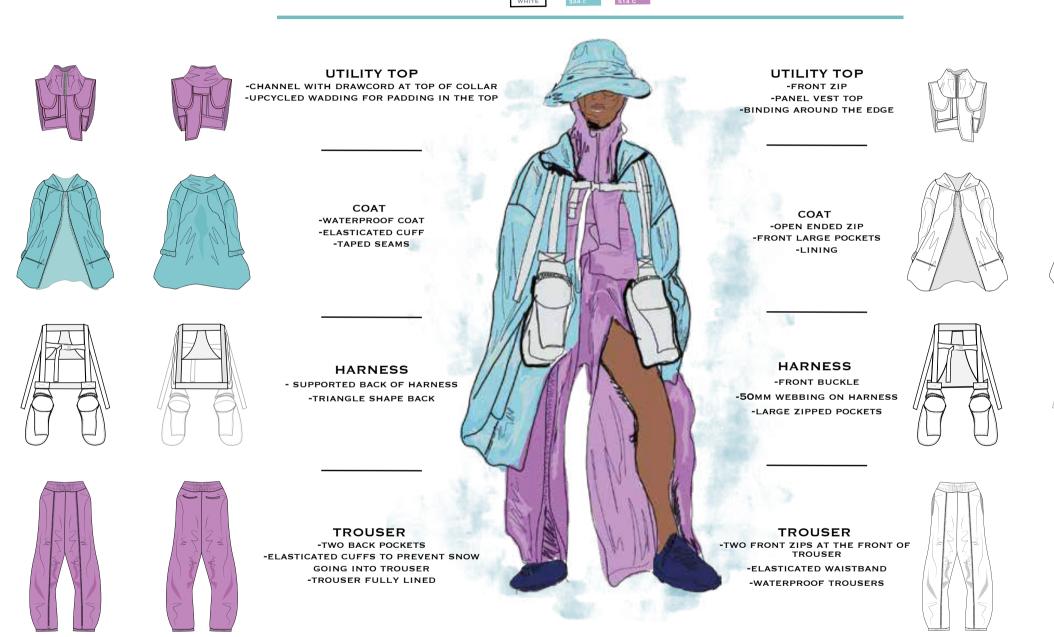

#### Kristina Candy

UTILITY VEST -LARGE BUCKLE AT FRONT -GLIPS FOR WEBBING -OVERHEAD GARMENT WADDING INSIDE THE GARMENT

TROUSER

-LARGE FRONT POCKETS

WATERPROOF TROUSER

-CLOSE ENDED ZIP

FACE COVERING

-OPEN ENDED ZIP

-EYELETS

-DRAWCORD

WATERPOOF COAT

-DRAWCORD HOOD

-LARGE FRONT POCKET -ELASTICATED CUFF -DROPPED SLEEVE