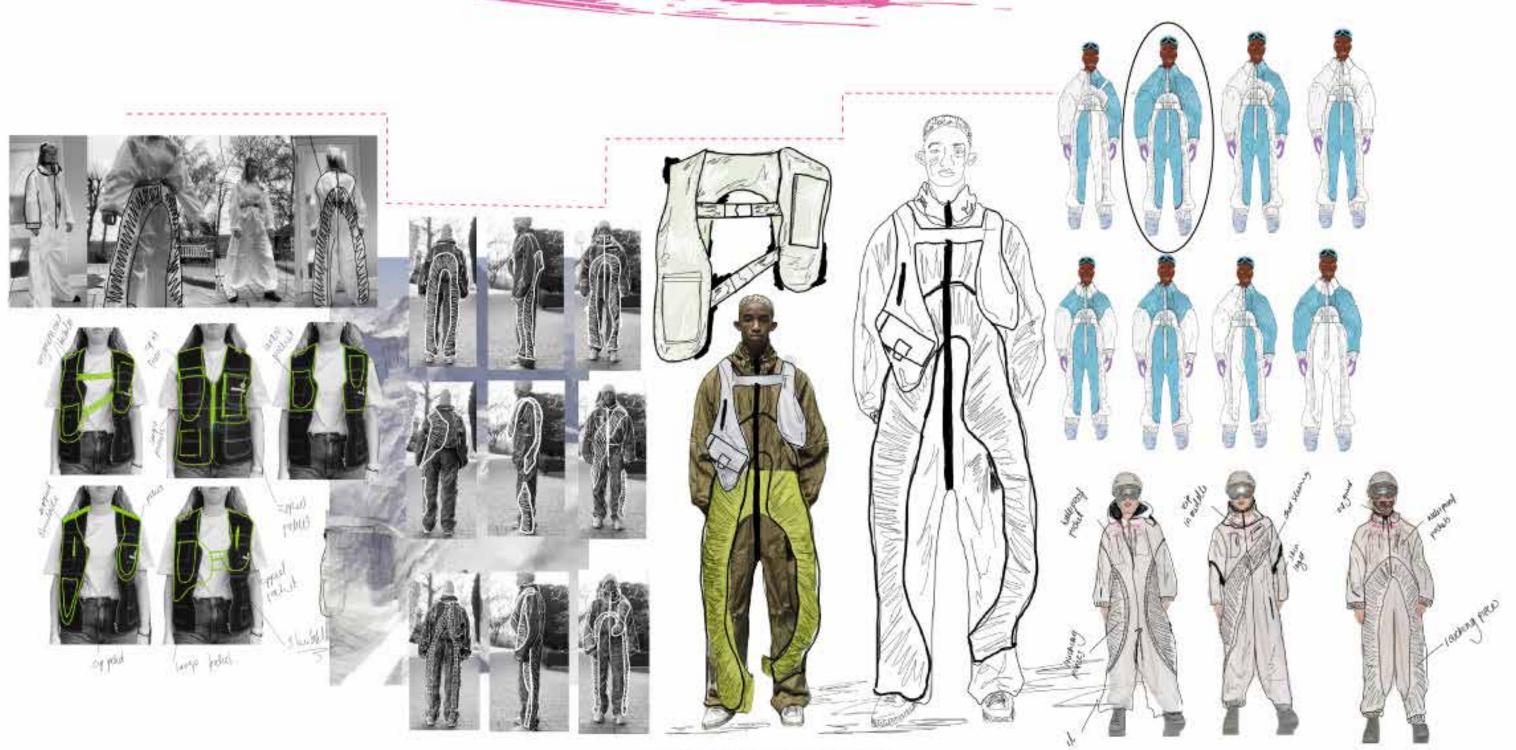

### OUTFIT ONE

WATERPROOF COAT

-FULLY LINED COAT

WHITE PATCH ON SHOULDER

#### Kristina Candy

UTILITY VEST -LARGE BUCKLE AT FRONT -GLIPS FOR WEBBING -OVERHEAD GARMENT WADDING INSIDE THE GARMENT

TROUSER

-LARGE FRONT POCKETS

WATERPROOF TROUSER

-CLOSE ENDED ZIP

FACE COVERING

-OPEN ENDED ZIP

-EYELETS

-DRAWCORD

WATERPOOF COAT

-DRAWCORD HOOD

-LARGE FRONT POCKET -ELASTICATED CUFF -DROPPED SLEEVE