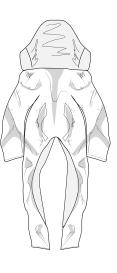

### OUTFIT ONE

WATERPROOF COAT

-FULLY LINED COAT

WHITE PATCH ON SHOULDER

-EYELETS

-DRAWCORD

WATERPOOF COAT

-DRAWCORD HOOD

-LARGE FRONT POCKET -ELASTICATED CUFF -DROPPED SLEEVE