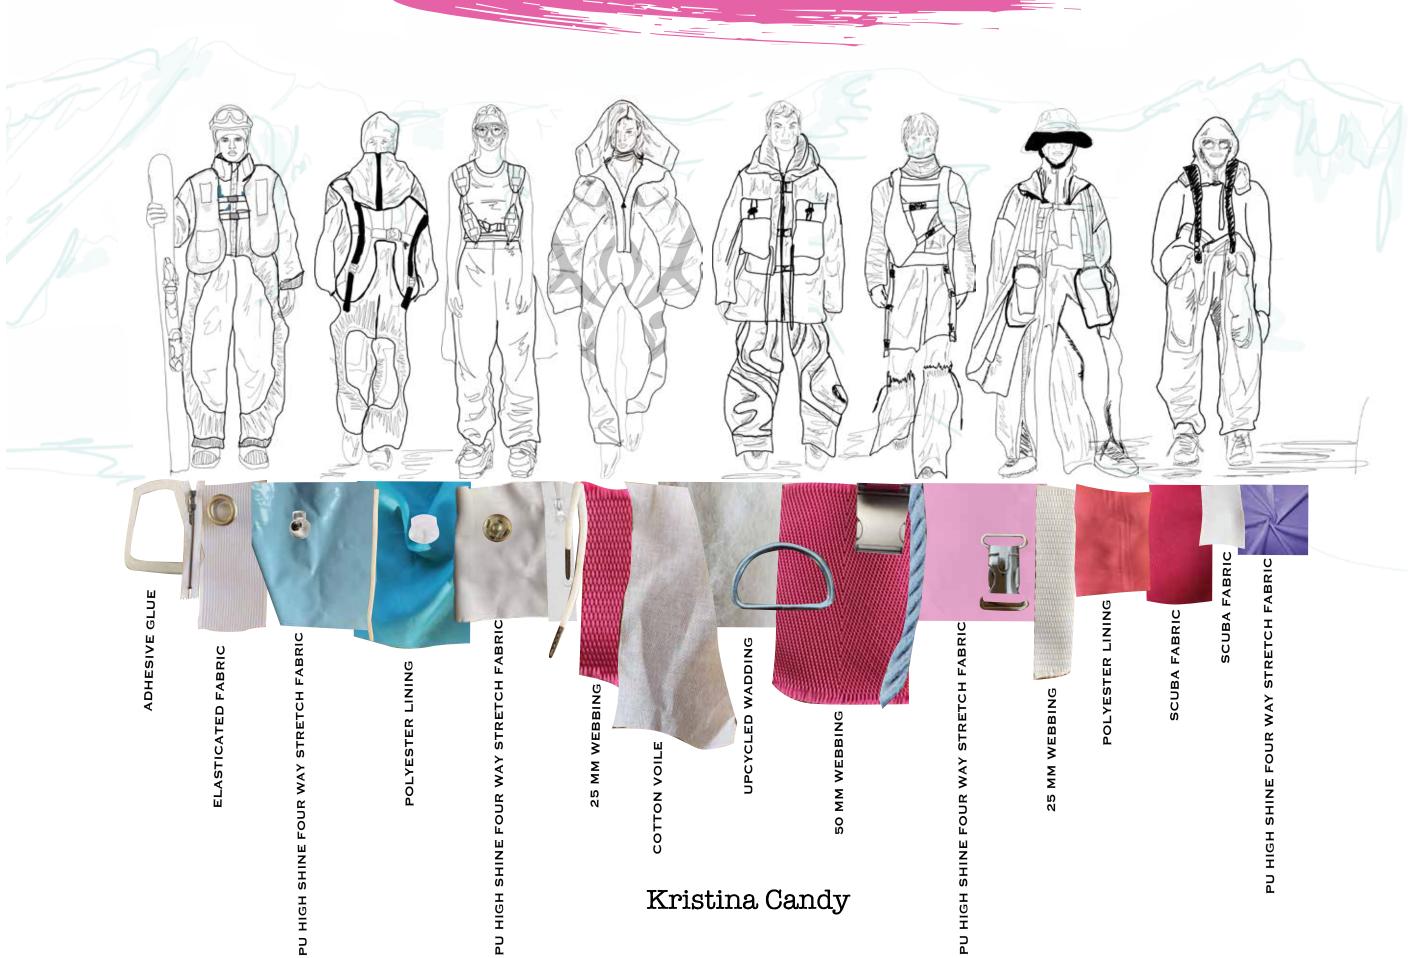

# COLOUR BOARD

Kristina Candy

THE DESCI DESCENTT E DESCI

CONTEMPORARY OUTERWEAR PIECES.

DIGITAL COLLAGE DESIGN DEVELOPMENT.

FINAL OUTFIT DEVELOPMENT.

Kristina Candy

Insert the zip quard with the zip quard with the zip quard sew together o neaten raw eagy with living living

#### Kristina Candy

UTILITY VEST -LARGE BUCKLE AT FRONT -GLIPS FOR WEBBING -OVERHEAD GARMENT WADDING INSIDE THE GARMENT

TROUSER

-LARGE FRONT POCKETS

WATERPROOF TROUSER

-CLOSE ENDED ZIP

FACE COVERING

-OPEN ENDED ZIP

-EYELETS

-DRAWCORD

WATERPOOF COAT

-DRAWCORD HOOD

-LARGE FRONT POCKET -ELASTICATED CUFF -DROPPED SLEEVE