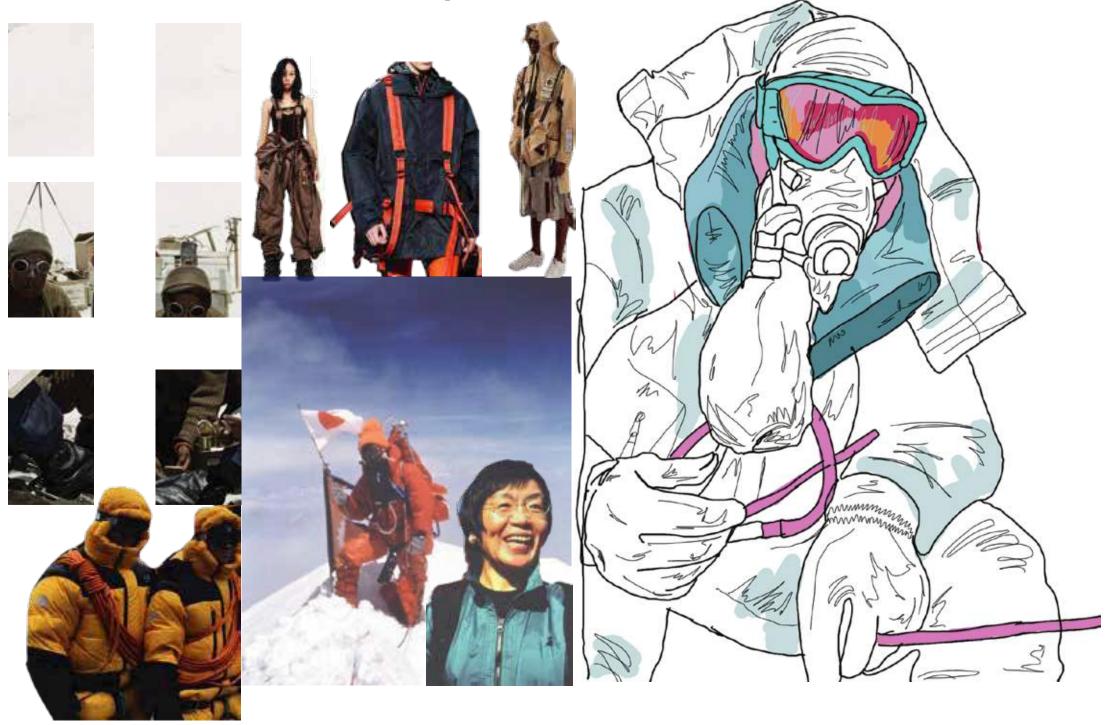

This lead me to mountaineering female, Junko Tabei. Tabei was supposed to stay at home and become a housewife to her husband, however, Tabei went against tradition and became the first female climber to reach Mount Everest and the first women to climb all seven summits. Tabei, used accessories from home such as curtains and car covers to create climbing gear. Silhouettes and details are influenced by the items climbers like Tabei, would typically carry with them: rucksacks, buckles, clips and rope.

Fabrication and functionality were important to consider within this collection because of the cold conditions the consumer will be in. The fabrics had to retain elasticity in correlation of movement from the consumer, waterproofness for wet and snow conditions and insulation and comfort. Whilst looking at functionality I also considered current trends within fabrication and overall aesthetic at the end.