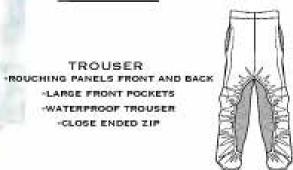

#### Kristina Candy

UTILITY VEST -LARGE BUCKLE AT FRONT -GLIPS FOR WEBBING -OVERHEAD GARMENT WADDING INSIDE THE GARMENT

TROUSER

-LARGE FRONT POCKETS

WATERPROOF TROUSER

-CLOSE ENDED ZIP

FACE COVERING

-OPEN ENDED ZIP