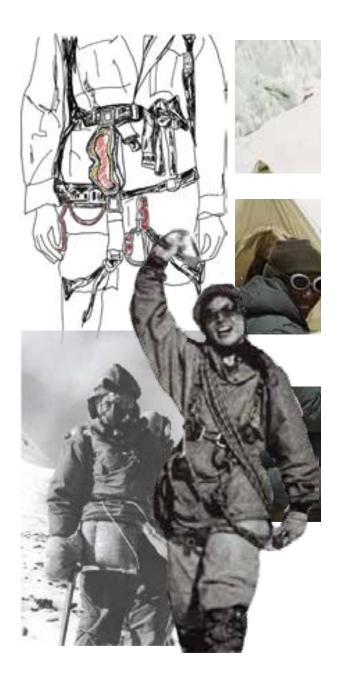

This lead me to mountaineering female, Junko Tabei. Tabei was supposed to stay at home and become a housewife to her husband, however, Tabei went against tradition and became the first female climber to reach Mount Everest and the first women to climb all seven summits. Tabei, used accessories from home such as curtains and car covers to create climbing gear. Silhouettes and details are influenced by the items climbers like Tabei, would typically carry with them: rucksacks, buckles, clips and rope.

Fabrication and functionality were important to consider within this collection because of the cold conditions the consumer will be in. The fabrics had to retain elasticity in correlation of movement from the consumer, waterproofness for wet and snow conditions and insulation and comfort. Whilst looking at functionality I also considered current trends within fabrication and overall aesthetic at the end.