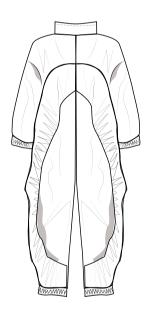

### OUTFIT ONE

WATERPROOF COAT

-FULLY LINED COAT

WHITE PATCH ON SHOULDER

#### Kristina Candy

UTILITY VEST -LARGE BUCKLE AT FRONT -GLIPS FOR WEBBING -OVERHEAD GARMENT WADDING INSIDE THE GARMENT

TROUSER

-LARGE FRONT POCKETS

WATERPROOF TROUSER

-CLOSE ENDED ZIP

FACE COVERING

-OPEN ENDED ZIP

-EYELETS

-DRAWCORD

WATERPOOF COAT

-DRAWCORD HOOD

-LARGE FRONT POCKET -ELASTICATED CUFF -DROPPED SLEEVE