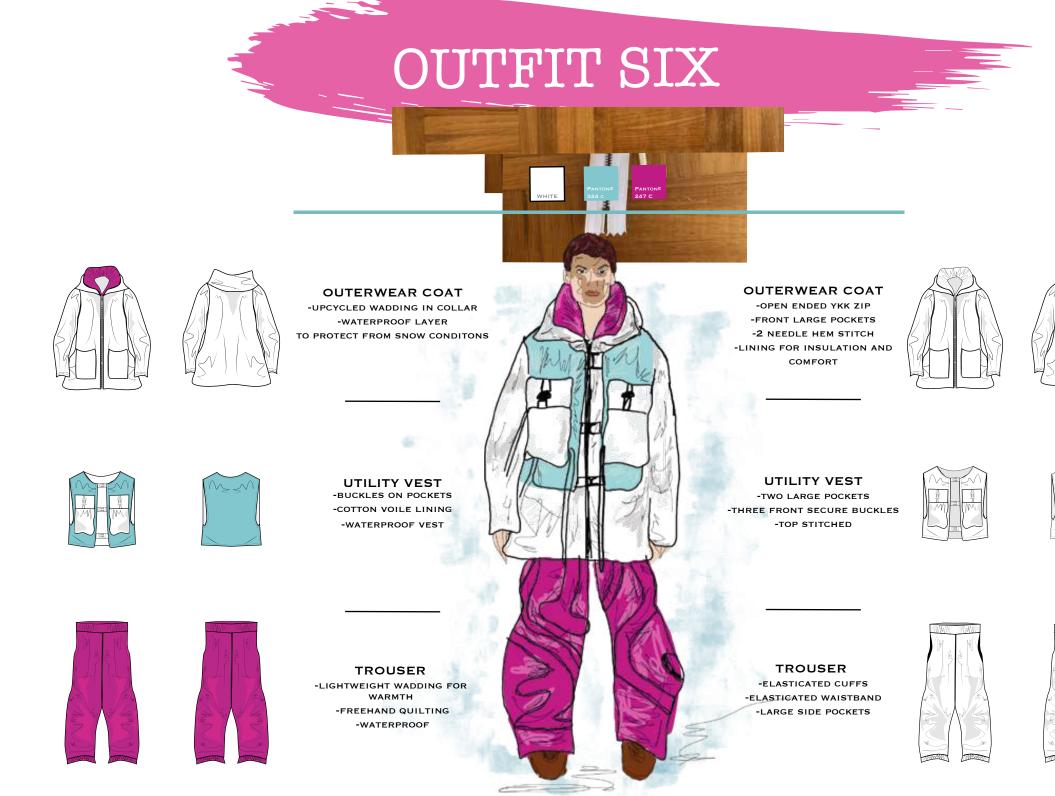

Y OUTERWEAR PIECES.



DIGITAL COLLAGE DESIGN DEVELOPMENT.



FINAL OUTFIT DEVELOPMENT.



Kristina Candy



Insert the zip quard with the zip quard with the zip quard sew together o neaten raw eagy with living living





# FINAL LINE UP



### OUTFIT ONE

















WATERPROOF COAT

-FULLY LINED COAT

WHITE PATCH ON SHOULDER































#### Kristina Candy





UTILITY VEST -LARGE BUCKLE AT FRONT -GLIPS FOR WEBBING -OVERHEAD GARMENT WADDING INSIDE THE GARMENT

TROUSER

-LARGE FRONT POCKETS

WATERPROOF TROUSER

-CLOSE ENDED ZIP

FACE COVERING

-OPEN ENDED ZIP

-EYELETS

-DRAWCORD

WATERPOOF COAT

-DRAWCORD HOOD

-LARGE FRONT POCKET -ELASTICATED CUFF -DROPPED SLEEVE







#### OUTFIT THREE











### **JUTFIT FOUR**













#### OUTFIT FIVE

\_





















## OUTFIT SEVEN











### OUTFIT EIGHT











# RANGE PLAN