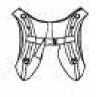

#### Kristina Candy

UTILITY VEST -LARGE BUCKLE AT FRONT -GLIPS FOR WEBBING -OVERHEAD GARMENT WADDING INSIDE THE GARMENT

TROUSER

-LARGE FRONT POCKETS

WATERPROOF TROUSER

-CLOSE ENDED ZIP

FACE COVERING

-OPEN ENDED ZIP

-EYELETS

-DRAWCORD

WATERPOOF COAT

-DRAWCORD HOOD

-LARGE FRONT POCKET -ELASTICATED CUFF -DROPPED SLEEVE