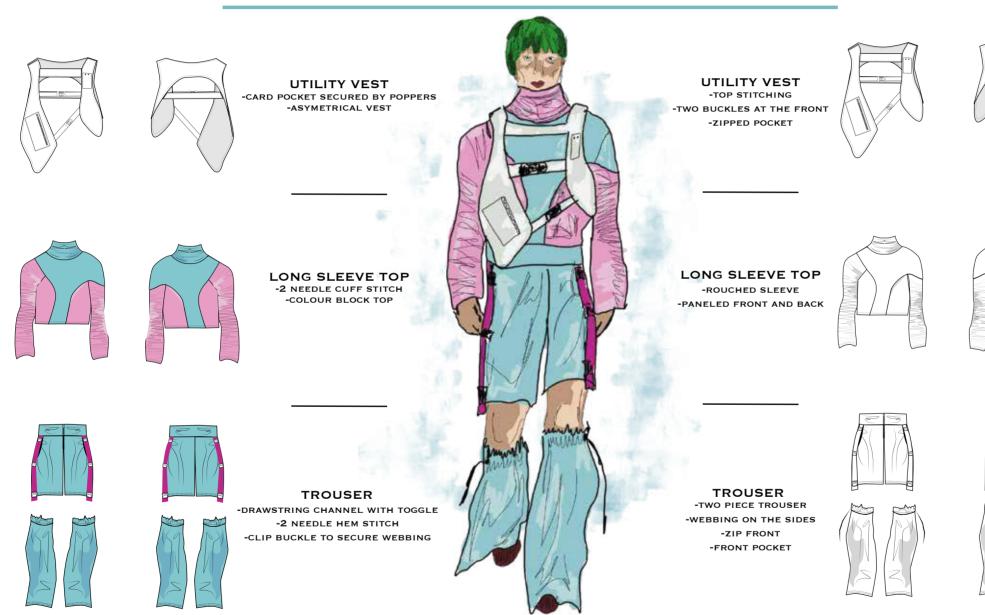

#### Kristina Candy

UTILITY VEST -LARGE BUCKLE AT FRONT -GLIPS FOR WEBBING -OVERHEAD GARMENT WADDING INSIDE THE GARMENT

TROUSER

-LARGE FRONT POCKETS

WATERPROOF TROUSER

-CLOSE ENDED ZIP

FACE COVERING

-OPEN ENDED ZIP