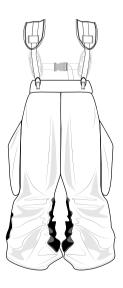

#### Kristina Candy

UTILITY VEST -LARGE BUCKLE AT FRONT -GLIPS FOR WEBBING -OVERHEAD GARMENT WADDING INSIDE THE GARMENT

TROUSER

-LARGE FRONT POCKETS

WATERPROOF TROUSER

-CLOSE ENDED ZIP

FACE COVERING

-OPEN ENDED ZIP