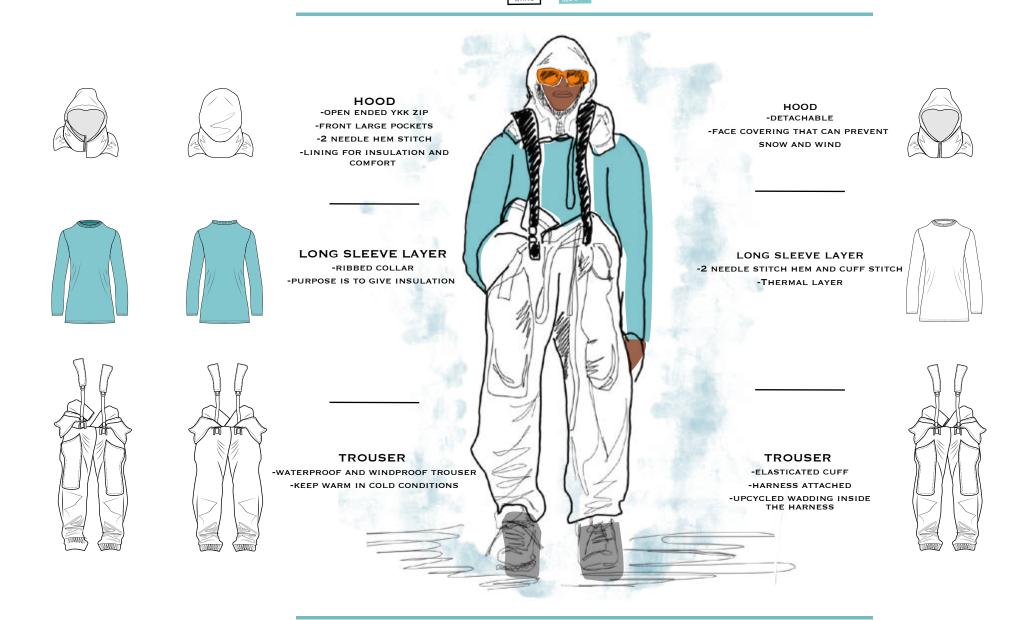

### OUTFIT ONE

WATERPROOF COAT

-FULLY LINED COAT

WHITE PATCH ON SHOULDER

#### Kristina Candy

UTILITY VEST -LARGE BUCKLE AT FRONT -GLIPS FOR WEBBING -OVERHEAD GARMENT WADDING INSIDE THE GARMENT

TROUSER

-LARGE FRONT POCKETS

WATERPROOF TROUSER

-CLOSE ENDED ZIP

FACE COVERING

-OPEN ENDED ZIP

-EYELETS

-DRAWCORD

WATERPOOF COAT

-DRAWCORD HOOD

-LARGE FRONT POCKET -ELASTICATED CUFF -DROPPED SLEEVE