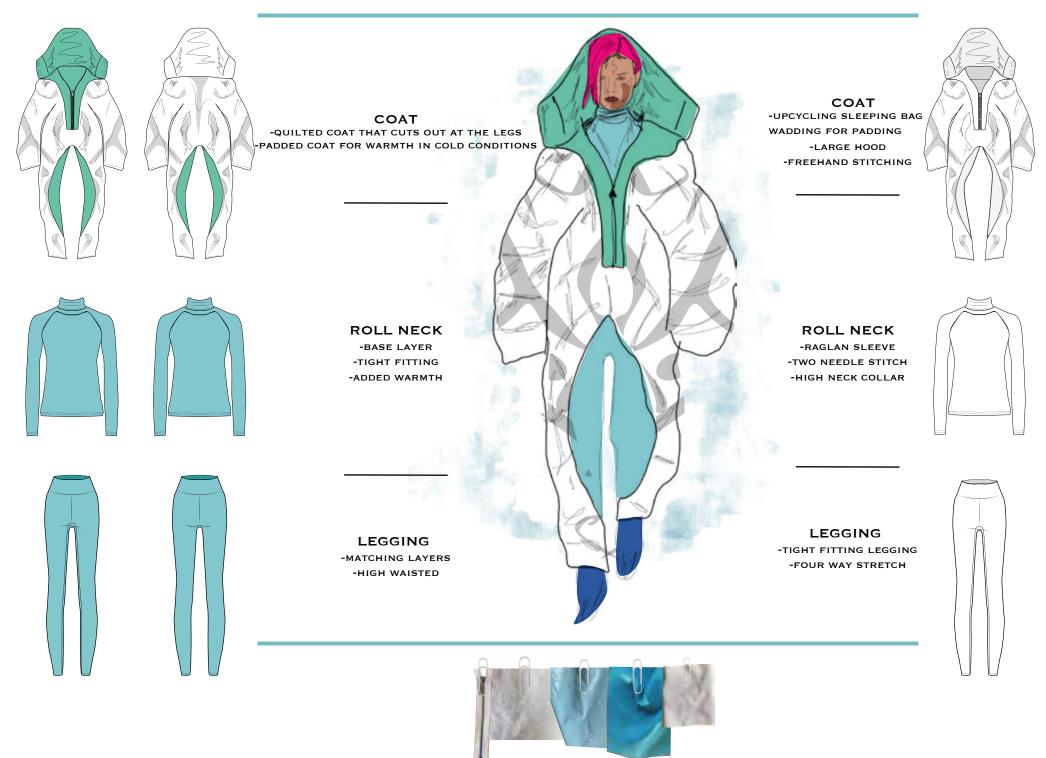

Fabrication and functionality were important to consider within this collection because of the cold conditions the consumer will be in. The fabrics had to retain elasticity in correlation of movement from the consumer, waterproofness for wet and snow conditions and insulation and comfort. Whilst looking at functionality I also considered current trends within fabrication and overall aesthetic at the end.

### OUTFIT ONE

WATERPROOF COAT

-FULLY LINED COAT

WHITE PATCH ON SHOULDER

#### Kristina Candy

UTILITY VEST -LARGE BUCKLE AT FRONT -GLIPS FOR WEBBING -OVERHEAD GARMENT WADDING INSIDE THE GARMENT

TROUSER

-LARGE FRONT POCKETS

WATERPROOF TROUSER

-CLOSE ENDED ZIP

FACE COVERING

-OPEN ENDED ZIP

-EYELETS

-DRAWCORD

WATERPOOF COAT

-DRAWCORD HOOD

-LARGE FRONT POCKET -ELASTICATED CUFF -DROPPED SLEEVE