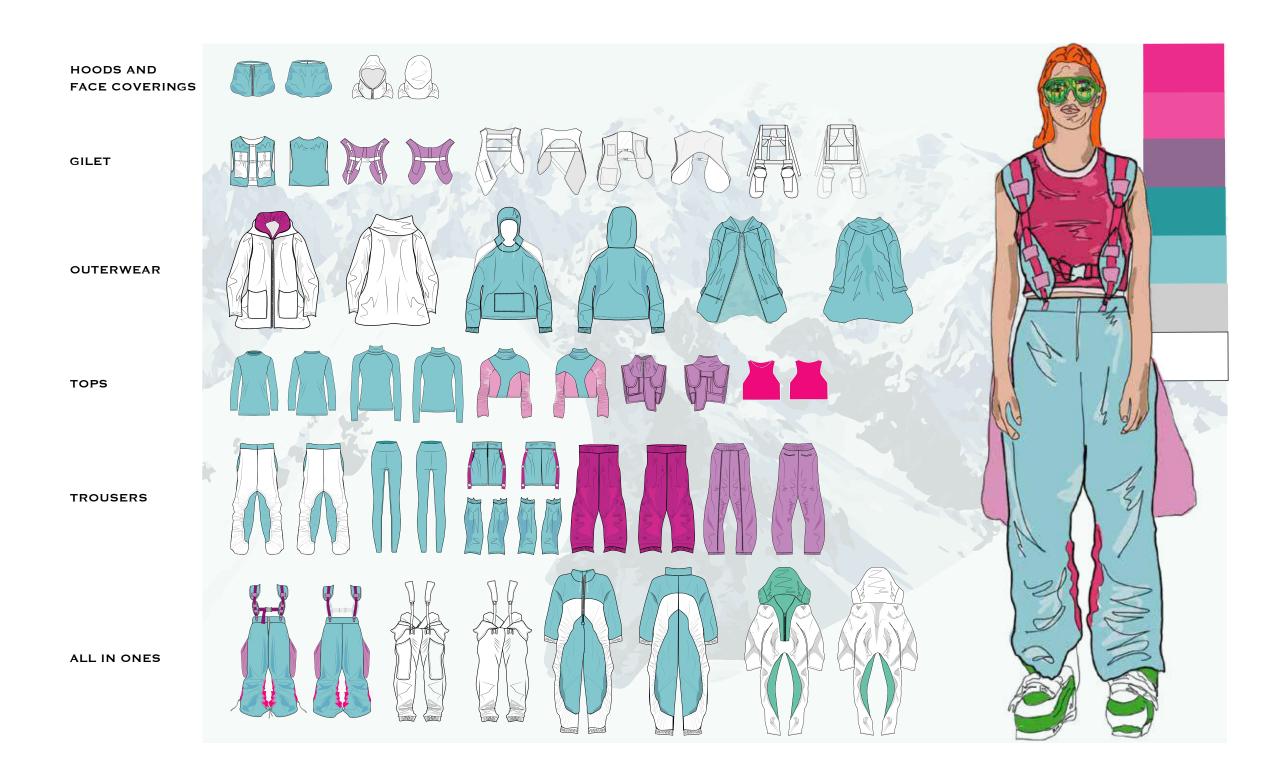

# FINAL LINE UP

### OUTFIT ONE

WATERPROOF COAT

-FULLY LINED COAT

WHITE PATCH ON SHOULDER

#### Kristina Candy

UTILITY VEST -LARGE BUCKLE AT FRONT -GLIPS FOR WEBBING -OVERHEAD GARMENT WADDING INSIDE THE GARMENT

TROUSER

-LARGE FRONT POCKETS

WATERPROOF TROUSER

-CLOSE ENDED ZIP

FACE COVERING

-OPEN ENDED ZIP

-EYELETS

-DRAWCORD

WATERPOOF COAT

-DRAWCORD HOOD

-LARGE FRONT POCKET -ELASTICATED CUFF -DROPPED SLEEVE