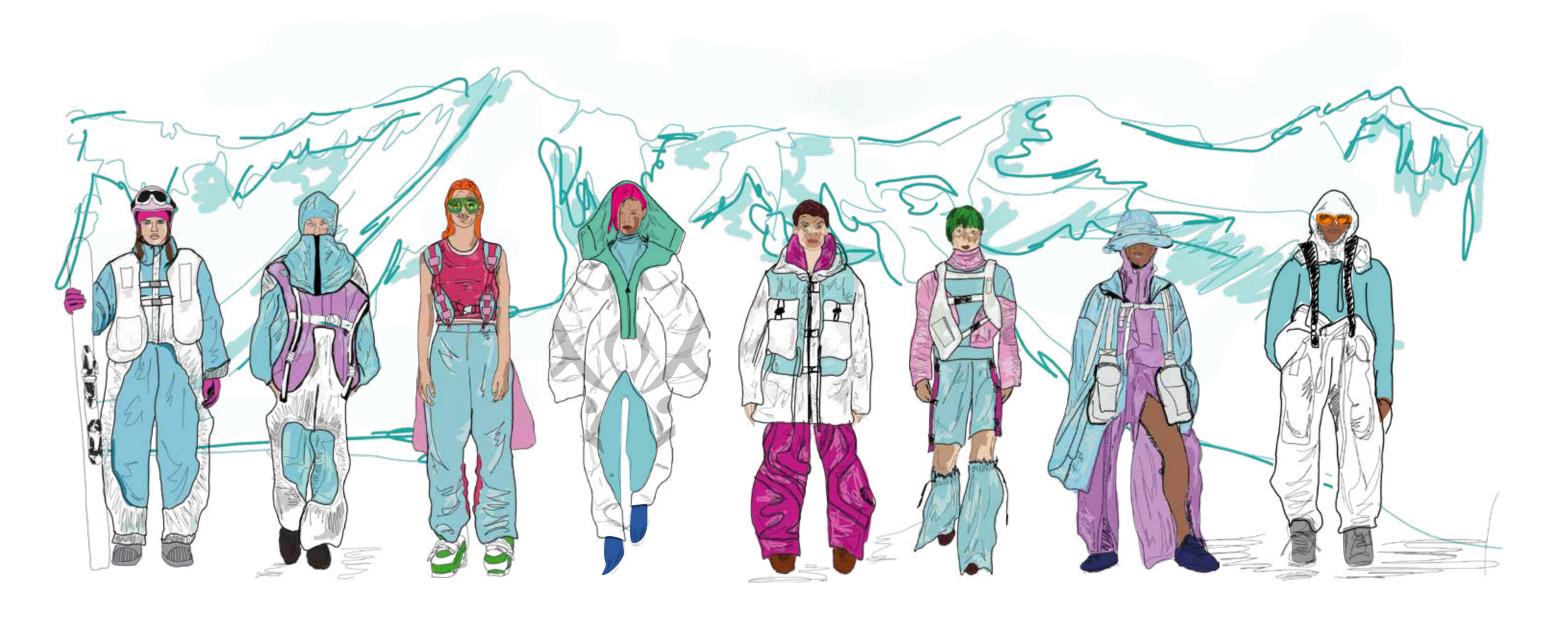

# FINAL LINE UP

### OUTFIT ONE

WATERPROOF COAT

-FULLY LINED COAT

WHITE PATCH ON SHOULDER

#### Kristina Candy

UTILITY VEST -LARGE BUCKLE AT FRONT -GLIPS FOR WEBBING -OVERHEAD GARMENT WADDING INSIDE THE GARMENT

TROUSER

-LARGE FRONT POCKETS

WATERPROOF TROUSER

-CLOSE ENDED ZIP

FACE COVERING

-OPEN ENDED ZIP

-EYELETS

-DRAWCORD

WATERPOOF COAT

-DRAWCORD HOOD

-LARGE FRONT POCKET -ELASTICATED CUFF -DROPPED SLEEVE

#### OUTFIT THREE

### **JUTFIT FOUR**

#### OUTFIT FIVE

\_

## OUTFIT SEVEN

### OUTFIT EIGHT