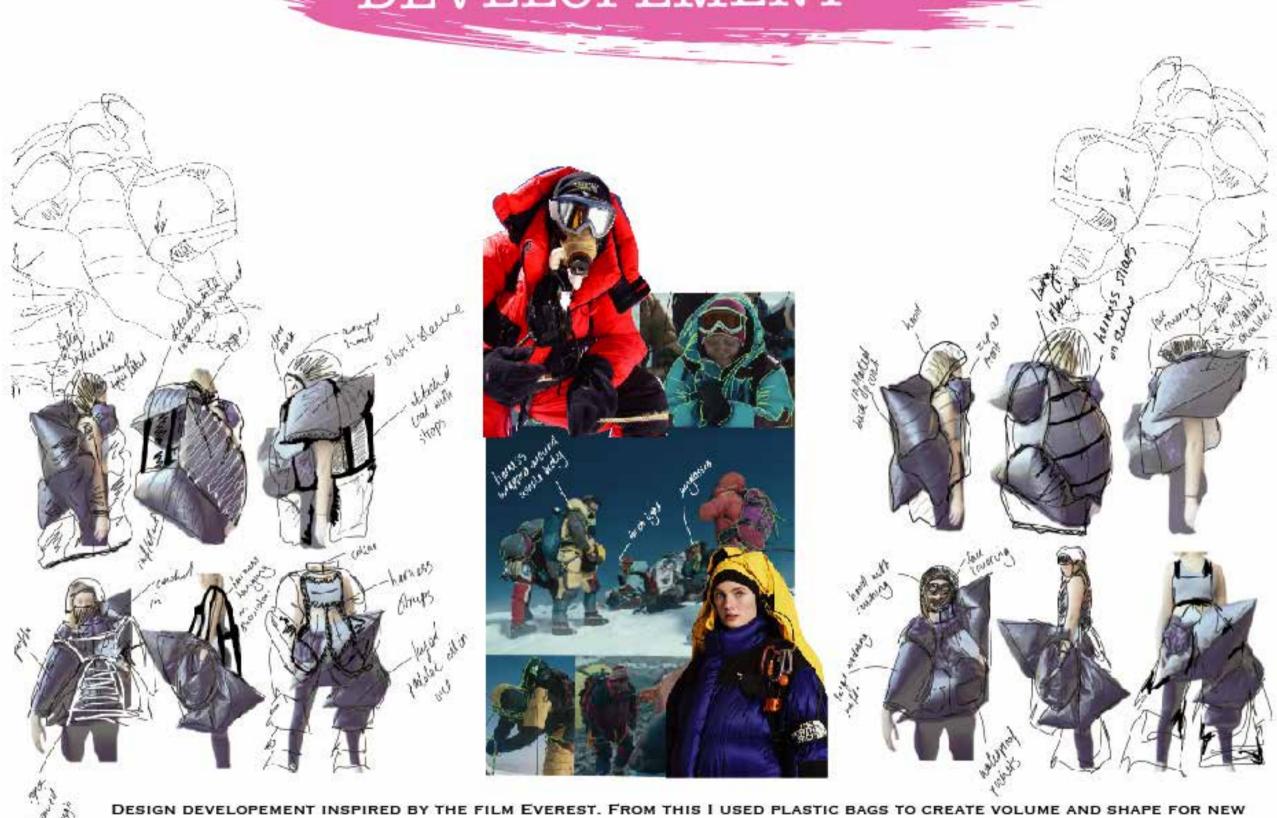

This lead me to mountaineering female, Junko Tabei. Tabei was supposed to stay at home and become a housewife to her husband, however, Tabei went against tradition and became the first female climber to reach Mount Everest and the first women to climb all seven summits. Tabei, used accessories from home such as curtains and car covers to create climbing gear. Silhouettes and details are influenced by the items climbers like Tabei, would typically carry with them: rucksacks, buckles, clips and rope.

Fabrication and functionality were important to consider within this collection because of the cold conditions the consumer will be in. The fabrics had to retain elasticity in correlation of movement from the consumer, waterproofness for wet and snow conditions and insulation and comfort. Whilst looking at functionality I also considered current trends within fabrication and overall aesthetic at the end.