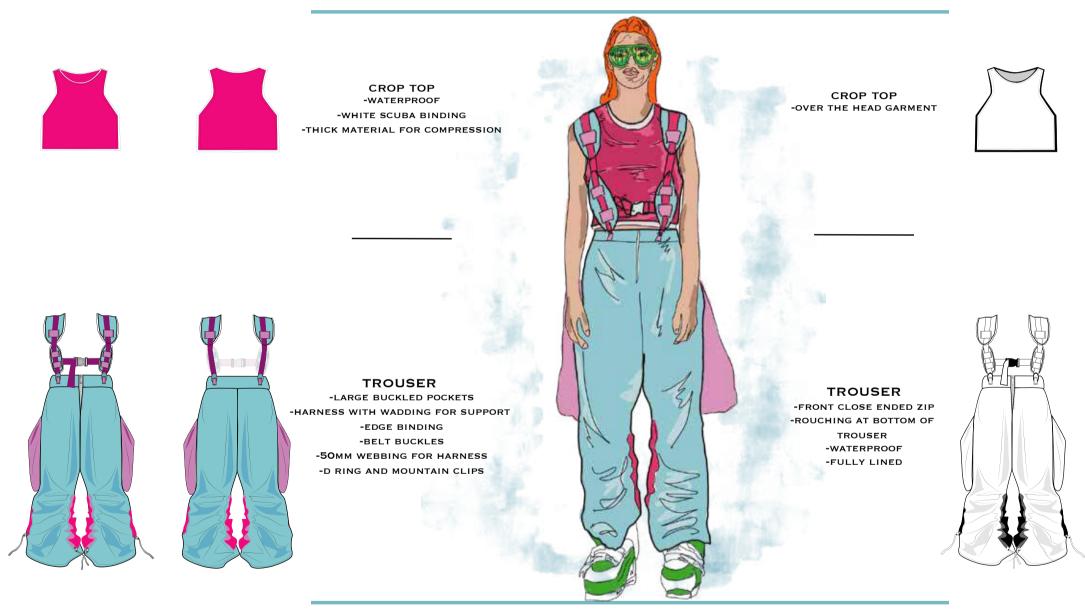

L COLLAGE DESIGN DEVELOPMENT.



FINAL OUTFIT DEVELOPMENT.



Kristina Candy



Insert the zip quard with the zip quard with the zip quard sew together o neaten raw eagy with living living





# FINAL LINE UP



### OUTFIT ONE

















WATERPROOF COAT

-FULLY LINED COAT

WHITE PATCH ON SHOULDER































#### Kristina Candy





UTILITY VEST -LARGE BUCKLE AT FRONT -GLIPS FOR WEBBING -OVERHEAD GARMENT WADDING INSIDE THE GARMENT

TROUSER

-LARGE FRONT POCKETS

WATERPROOF TROUSER

-CLOSE ENDED ZIP

FACE COVERING

-OPEN ENDED ZIP

-EYELETS

-DRAWCORD

WATERPOOF COAT

-DRAWCORD HOOD

-LARGE FRONT POCKET -ELASTICATED CUFF -DROPPED SLEEVE







#### OUTFIT THREE











### **JUTFIT FOUR**













#### OUTFIT FIVE

\_





















## OUTFIT SEVEN











### OUTFIT EIGHT











# RANGE PLAN