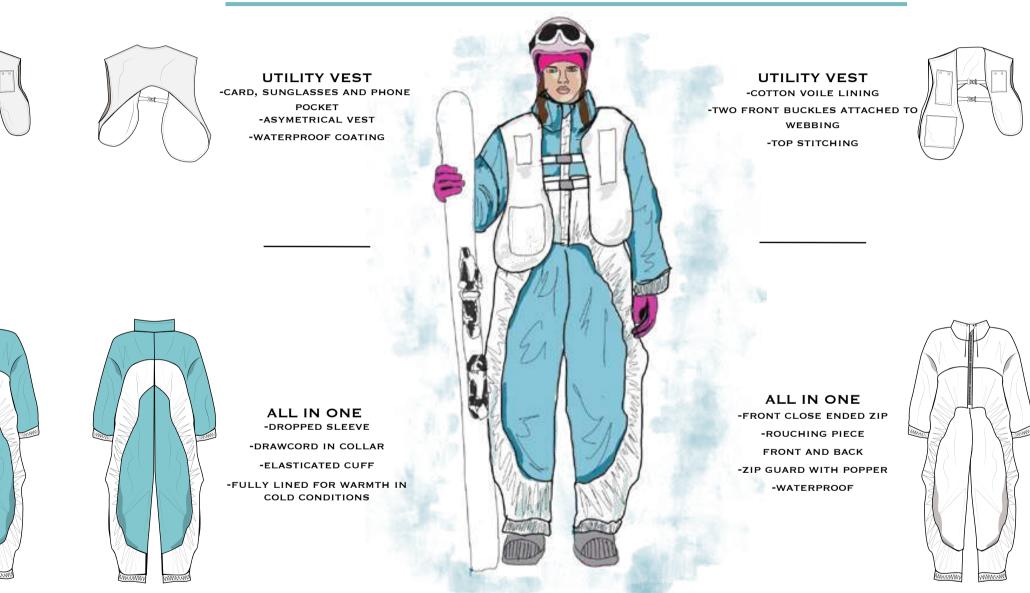

#### Kristina Candy

UTILITY VEST -LARGE BUCKLE AT FRONT -GLIPS FOR WEBBING -OVERHEAD GARMENT WADDING INSIDE THE GARMENT

TROUSER

-LARGE FRONT POCKETS

WATERPROOF TROUSER

-CLOSE ENDED ZIP

FACE COVERING

-OPEN ENDED ZIP