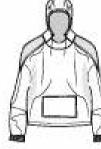

#### Kristina Candy

UTILITY VEST -LARGE BUCKLE AT FRONT -GLIPS FOR WEBBING -OVERHEAD GARMENT WADDING INSIDE THE GARMENT

TROUSER

-LARGE FRONT POCKETS

WATERPROOF TROUSER

-CLOSE ENDED ZIP

FACE COVERING

-OPEN ENDED ZIP