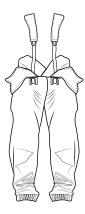

#### Kristina Candy

UTILITY VEST -LARGE BUCKLE AT FRONT -GLIPS FOR WEBBING -OVERHEAD GARMENT WADDING INSIDE THE GARMENT

TROUSER

-LARGE FRONT POCKETS

WATERPROOF TROUSER

-CLOSE ENDED ZIP

FACE COVERING

-OPEN ENDED ZIP