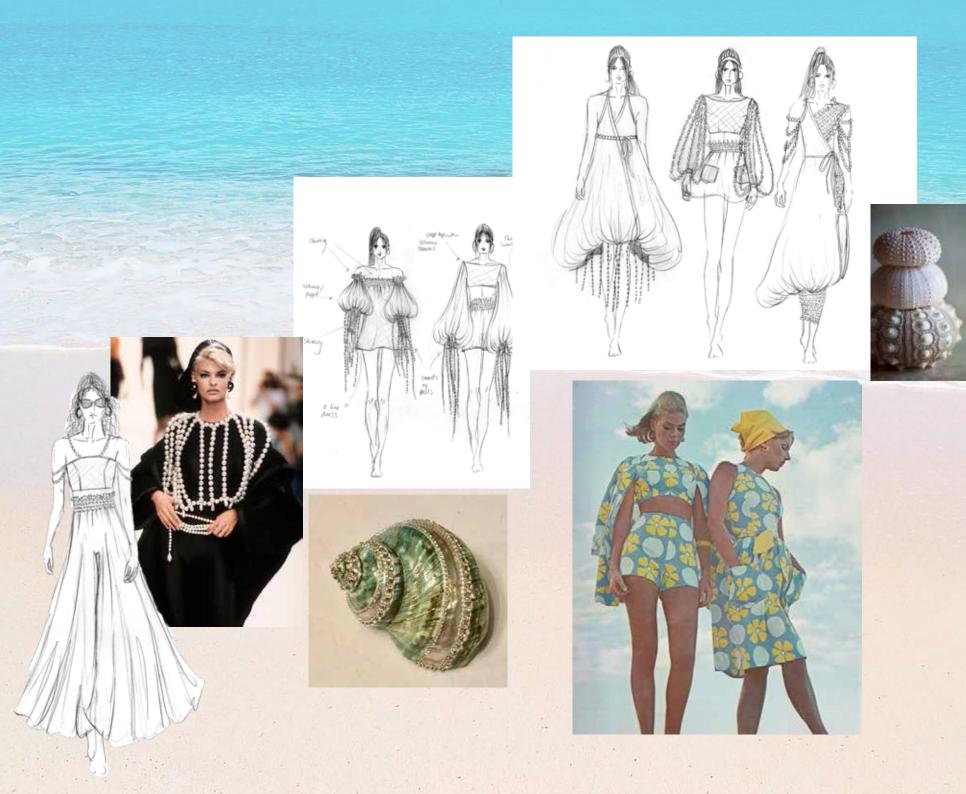

## **OCEAN TREASURES**

OCEAN TREASURES IS A COLLECTION INSPIRED BY THE PHRASE THE WORLD IS YOUR OYSTER AND IS ALL ABOUT DREAMING OF A PARADISE AFTER LOCKDOWN, WHICH FOR ME IS A PINK SAND BEACH. DRAW ING SILHOUETTE INSPIRATION FROM PEARLS, CONCH SHELLS AND SEA URCHINS AND COMBINING THAT WITH SIXTIES BEACHWEAR, CLASSIC BALENCIAGA COUTURE AND EXPLORING DETAILS FROM PLAYFUL NINETIES CHANEL LOOKS THIS COLLECTION IS ALL ABOUT HAVING A CARE FREE SUMMER IN UTOPIA.

THREE TIER PUFFBALL MAXI DRESS: ·SHIRRED BANDEAU TOP ·SHIRRED WAIST AND ANKLE DETAIL ·LARGE GINGHAM BEAD DETAIL ON THE TOP TIER

LONG BEACH COVER UP: •BISHOP SLEEVES WITH GINGHAM BEADING •SHIRRING AROUND THE WAIST ·SHORTER HEM IN THE FRONT WHICH GROWS LONGER TOWARDS THE BACK

STRAPLESS PUFFBALL DRESS: ·SHIRRED BUST WITH LARGE EXCESS TO THE ·LARGE GINGHAM BEADING ON THE HEM

ONE SHOULDER PUFFBALL GOWN: ·SHIRRED ONE SHOULDER TOP

·ASYMMETRIC HEM LINE

·LARGE GINGHAM BEADING ALONG HEM LINE

•ONE PATCH POCKET WITH FLAP PLACED AT A ANGLE

LONGSLEEVE CROP TOP & SHORTS: ·SHIRRED WAISTED SHORTS •FITTED BODICE ·BISHOP SLEEVES

•PUFFBALL MINI DRESS