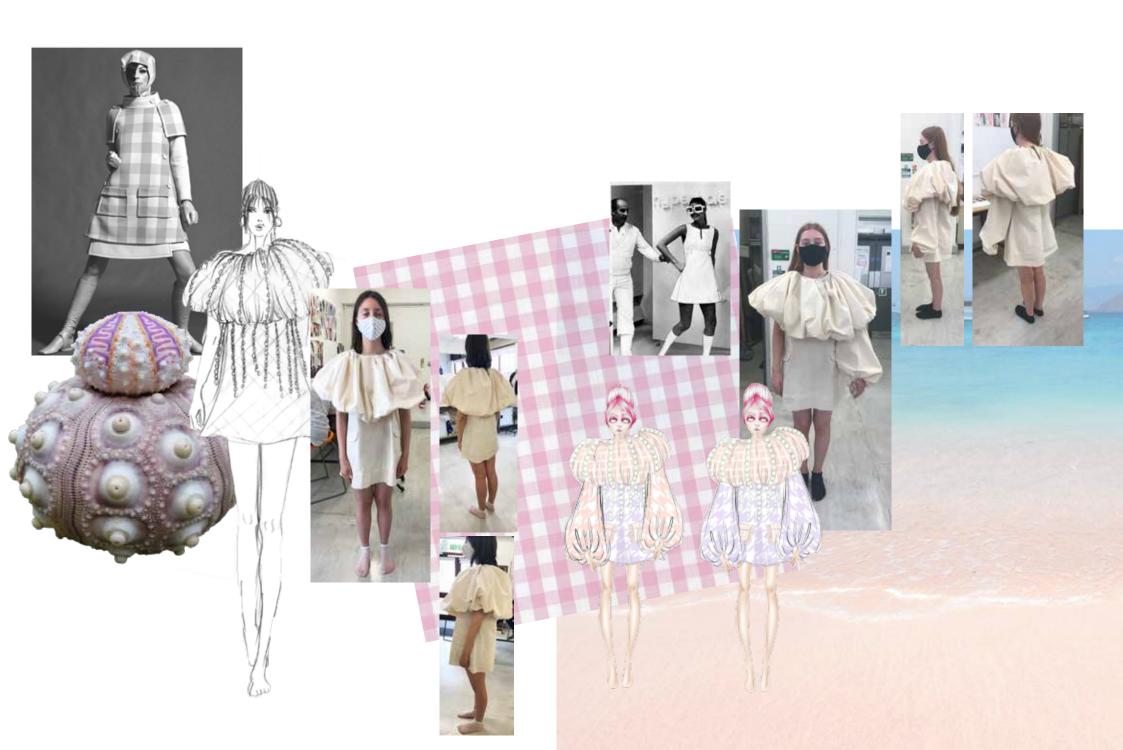

## **OCEAN TREASURES**

OCEAN TREASURES IS A COLLECTION INSPIRED BY THE PHRASE THE WORLD IS YOUR OYSTER AND IS ALL ABOUT DREAMING OF A PARADISE AFTER LOCKDOWN, WHICH FOR ME IS A PINK SAND BEACH. DRAW ING SILHOUETTE INSPIRATION FROM PEARLS, CONCH SHELLS AND SEA URCHINS AND COMBINING THAT WITH SIXTIES BEACHWEAR, CLASSIC BALENCIAGA COUTURE AND EXPLORING DETAILS FROM PLAYFUL NINETIES CHANEL LOOKS THIS COLLECTION IS ALL ABOUT HAVING A CARE FREE SUMMER IN UTOPIA.

THREE TIER PUFFBALL MAXI DRESS: ·SHIRRED BANDEAU TOP ·SHIRRED WAIST AND ANKLE DETAIL ·LARGE GINGHAM BEAD DETAIL ON THE TOP TIER

LONG BEACH COVER UP: •BISHOP SLEEVES WITH GINGHAM BEADING •SHIRRING AROUND THE WAIST ·SHORTER HEM IN THE FRONT WHICH GROWS LONGER TOWARDS THE BACK