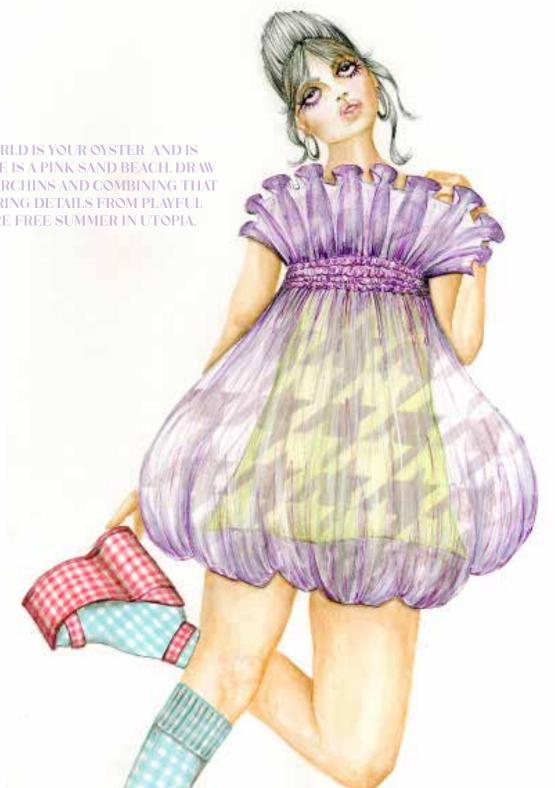

## **OCEAN TREASURES**

OCEAN TREASURES IS A COLLECTION INSPIRED BY THE PHRASE THE WORLD IS YOUR OYSTER AND IS ALL ABOUT DREAMING OF A PARADISE AFTER LOCKDOWN, WHICH FOR ME IS A PINK SAND BEACH. DRAW ING SILHOUETTE INSPIRATION FROM PEARLS, CONCH SHELLS AND SEA URCHINS AND COMBINING THAT WITH SIXTIES BEACHWEAR, CLASSIC BALENCIAGA COUTURE AND EXPLORING DETAILS FROM PLAYFUL NINETIES CHANEL LOOKS THIS COLLECTION IS ALL ABOUT HAVING A CARE FREE SUMMER IN UTOPIA.

THREE TIER PUFFBALL MAXI DRESS: ·SHIRRED BANDEAU TOP ·SHIRRED WAIST AND ANKLE DETAIL ·LARGE GINGHAM BEAD DETAIL ON THE TOP TIER

LONG BEACH COVER UP: •BISHOP SLEEVES WITH GINGHAM BEADING •SHIRRING AROUND THE WAIST ·SHORTER HEM IN THE FRONT WHICH GROWS LONGER TOWARDS THE BACK