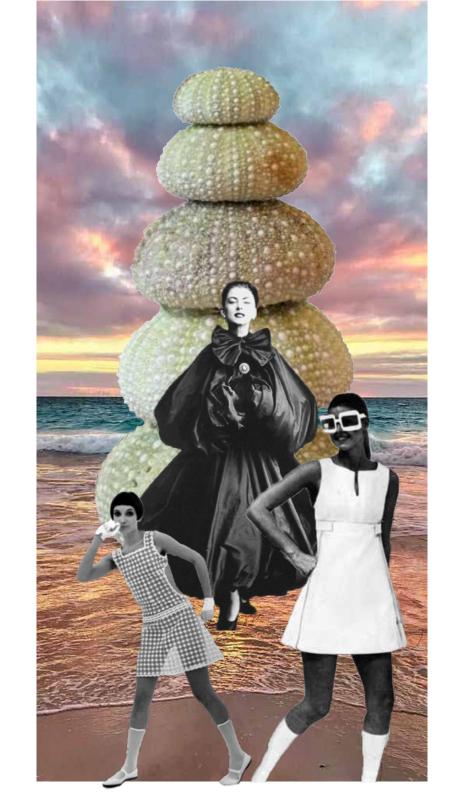

## **OCEAN TREASURES**

OCEAN TREASURES IS A COLLECTION INSPIRED BY THE PHRASE THE WORLD IS YOUR OYSTER AND IS ALL ABOUT DREAMING OF A PARADISE AFTER LOCKDOWN, WHICH FOR ME IS A PINK SAND BEACH. DRAW ING SILHOUETTE INSPIRATION FROM PEARLS, CONCH SHELLS AND SEA URCHINS AND COMBINING THAT WITH SIXTIES BEACHWEAR, CLASSIC BALENCIAGA COUTURE AND EXPLORING DETAILS FROM PLAYFUL NINETIES CHANEL LOOKS THIS COLLECTION IS ALL ABOUT HAVING A CARE FREE SUMMER IN UTOPIA.