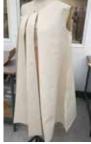

THREE TIER PUFFBALL MAXI DRESS: ·SHIRRED BANDEAU TOP ·SHIRRED WAIST AND ANKLE DETAIL ·LARGE GINGHAM BEAD DETAIL ON THE TOP TIER

LONG BEACH COVER UP: •BISHOP SLEEVES WITH GINGHAM BEADING •SHIRRING AROUND THE WAIST ·SHORTER HEM IN THE FRONT WHICH GROWS LONGER TOWARDS THE BACK

STRAPLESS PUFFBALL DRESS: ·SHIRRED BUST WITH LARGE EXCESS TO THE ·LARGE GINGHAM BEADING ON THE HEM

ONE SHOULDER PUFFBALL GOWN: ·SHIRRED ONE SHOULDER TOP

·ASYMMETRIC HEM LINE

·LARGE GINGHAM BEADING ALONG HEM LINE