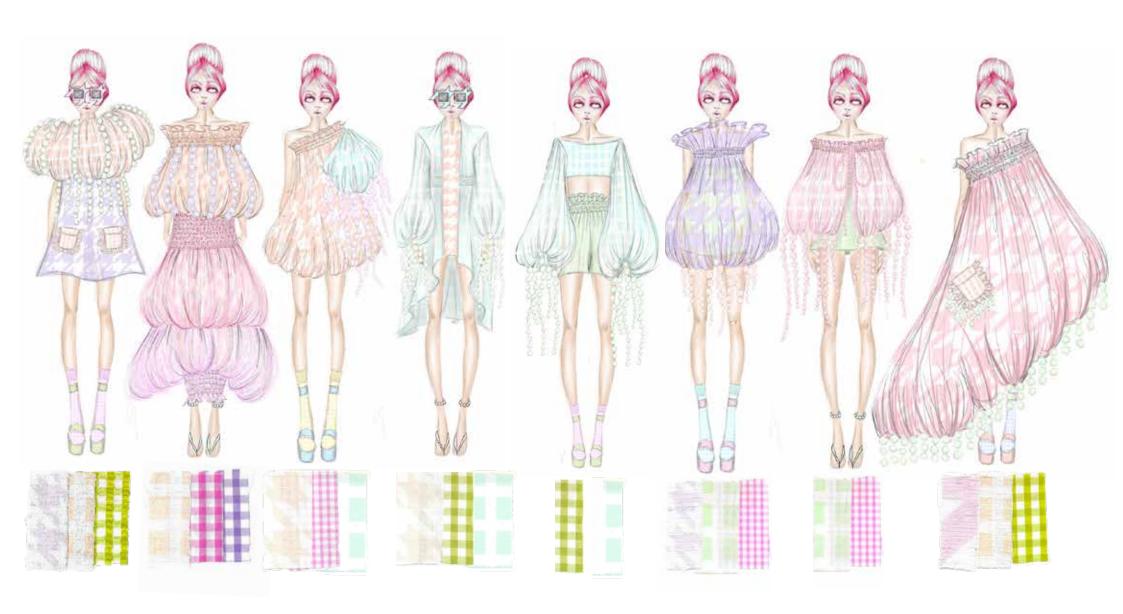

THREE TIER PUFFBALL MAXI DRESS: ·SHIRRED BANDEAU TOP ·SHIRRED WAIST AND ANKLE DETAIL ·LARGE GINGHAM BEAD DETAIL ON THE TOP TIER

LONG BEACH COVER UP: •BISHOP SLEEVES WITH GINGHAM BEADING •SHIRRING AROUND THE WAIST ·SHORTER HEM IN THE FRONT WHICH GROWS LONGER TOWARDS THE BACK

STRAPLESS PUFFBALL DRESS: ·SHIRRED BUST WITH LARGE EXCESS TO THE ·LARGE GINGHAM BEADING ON THE HEM

ONE SHOULDER PUFFBALL GOWN: ·SHIRRED ONE SHOULDER TOP

·ASYMMETRIC HEM LINE

·LARGE GINGHAM BEADING ALONG HEM LINE

•ONE PATCH POCKET WITH FLAP PLACED AT A ANGLE

LONGSLEEVE CROP TOP & SHORTS: ·SHIRRED WAISTED SHORTS •FITTED BODICE ·BISHOP SLEEVES

•PUFFBALL MINI DRESS