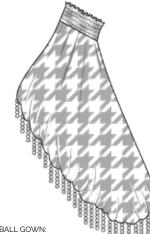

STRAPLESS PUFFBALL DRESS: ·SHIRRED BUST WITH LARGE EXCESS TO THE ·LARGE GINGHAM BEADING ON THE HEM

ONE SHOULDER PUFFBALL GOWN: ·SHIRRED ONE SHOULDER TOP

·ASYMMETRIC HEM LINE

·LARGE GINGHAM BEADING ALONG HEM LINE