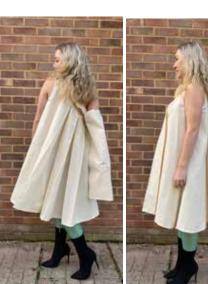

THREE TIER PUFFBALL MAXI DRESS: ·SHIRRED BANDEAU TOP ·SHIRRED WAIST AND ANKLE DETAIL ·LARGE GINGHAM BEAD DETAIL ON THE TOP TIER

LONG BEACH COVER UP: •BISHOP SLEEVES WITH GINGHAM BEADING •SHIRRING AROUND THE WAIST ·SHORTER HEM IN THE FRONT WHICH GROWS LONGER TOWARDS THE BACK

STRAPLESS PUFFBALL DRESS: ·SHIRRED BUST WITH LARGE EXCESS TO THE ·LARGE GINGHAM BEADING ON THE HEM

ONE SHOULDER PUFFBALL GOWN: ·SHIRRED ONE SHOULDER TOP

·ASYMMETRIC HEM LINE

·LARGE GINGHAM BEADING ALONG HEM LINE