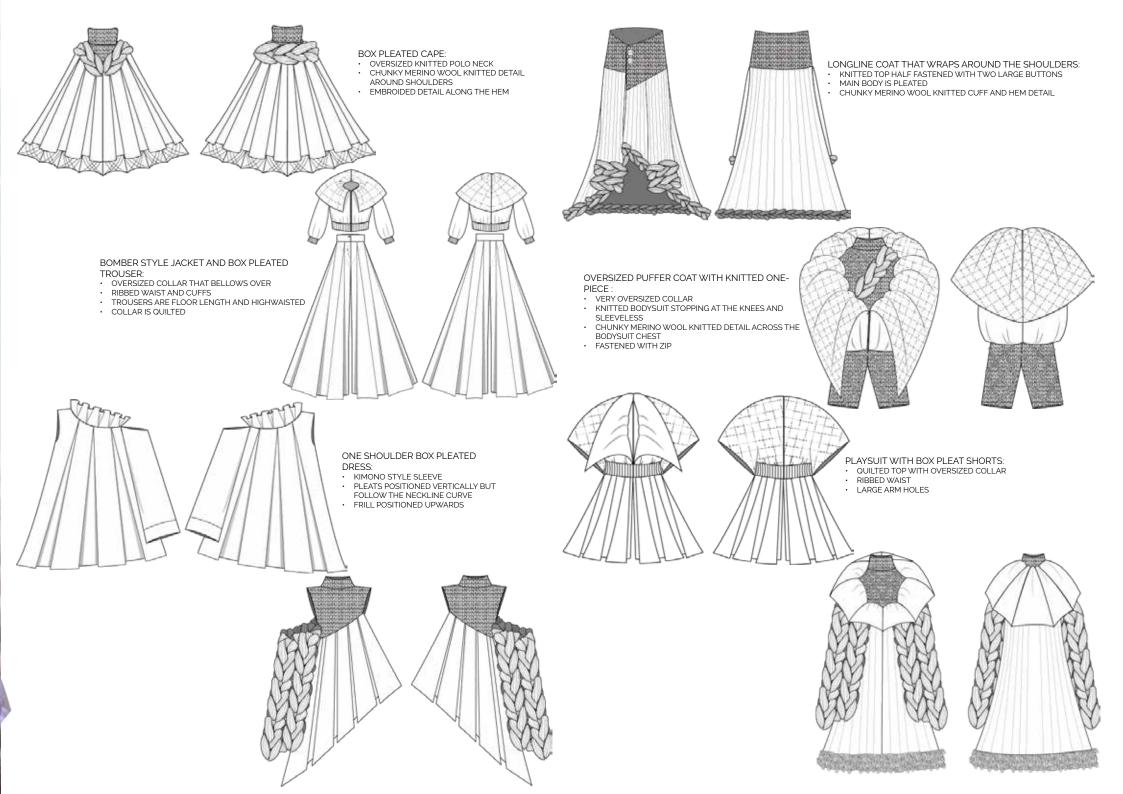

CTION IS ALL ABOUT HAVING A CARE FREE SUMMER IN UTOPIA.























THREE TIER PUFFBALL MAXI DRESS: ·SHIRRED BANDEAU TOP ·SHIRRED WAIST AND ANKLE DETAIL ·LARGE GINGHAM BEAD DETAIL ON THE TOP TIER





LONG BEACH COVER UP: •BISHOP SLEEVES WITH GINGHAM BEADING •SHIRRING AROUND THE WAIST ·SHORTER HEM IN THE FRONT WHICH GROWS LONGER TOWARDS THE BACK









STRAPLESS PUFFBALL DRESS: ·SHIRRED BUST WITH LARGE EXCESS TO THE ·LARGE GINGHAM BEADING ON THE HEM



ONE SHOULDER PUFFBALL GOWN: ·SHIRRED ONE SHOULDER TOP

·ASYMMETRIC HEM LINE

·LARGE GINGHAM BEADING ALONG HEM LINE

•ONE PATCH POCKET WITH FLAP PLACED AT A ANGLE



LONGSLEEVE CROP TOP & SHORTS: ·SHIRRED WAISTED SHORTS •FITTED BODICE ·BISHOP SLEEVES





•PUFFBALL MINI DRESS































## PRE-COLLECTION

































passes out to prest 5



















































Potential Knitwear based line up - fall body quited bodysuit