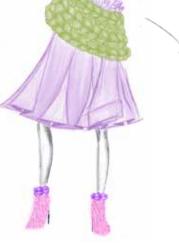

THREE TIER PUFFBALL MAXI DRESS: ·SHIRRED BANDEAU TOP ·SHIRRED WAIST AND ANKLE DETAIL ·LARGE GINGHAM BEAD DETAIL ON THE TOP TIER





LONG BEACH COVER UP: •BISHOP SLEEVES WITH GINGHAM BEADING •SHIRRING AROUND THE WAIST ·SHORTER HEM IN THE FRONT WHICH GROWS LONGER TOWARDS THE BACK









STRAPLESS PUFFBALL DRESS: ·SHIRRED BUST WITH LARGE EXCESS TO THE ·LARGE GINGHAM BEADING ON THE HEM



ONE SHOULDER PUFFBALL GOWN: ·SHIRRED ONE SHOULDER TOP

·ASYMMETRIC HEM LINE

·LARGE GINGHAM BEADING ALONG HEM LINE

•ONE PATCH POCKET WITH FLAP PLACED AT A ANGLE



LONGSLEEVE CROP TOP & SHORTS: ·SHIRRED WAISTED SHORTS •FITTED BODICE ·BISHOP SLEEVES





•PUFFBALL MINI DRESS































## PRE-COLLECTION

































passes out to prest 5



















































Potential Knitwear based line up - fall body quited bodysuit