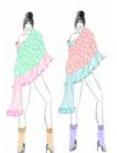

THREE TIER PUFFBALL MAXI DRESS: ·SHIRRED BANDEAU TOP ·SHIRRED WAIST AND ANKLE DETAIL ·LARGE GINGHAM BEAD DETAIL ON THE TOP TIER





LONG BEACH COVER UP: •BISHOP SLEEVES WITH GINGHAM BEADING •SHIRRING AROUND THE WAIST ·SHORTER HEM IN THE FRONT WHICH GROWS LONGER TOWARDS THE BACK









STRAPLESS PUFFBALL DRESS: ·SHIRRED BUST WITH LARGE EXCESS TO THE ·LARGE GINGHAM BEADING ON THE HEM



ONE SHOULDER PUFFBALL GOWN: ·SHIRRED ONE SHOULDER TOP

·ASYMMETRIC HEM LINE

·LARGE GINGHAM BEADING ALONG HEM LINE

•ONE PATCH POCKET WITH FLAP PLACED AT A ANGLE



LONGSLEEVE CROP TOP & SHORTS: ·SHIRRED WAISTED SHORTS •FITTED BODICE ·BISHOP SLEEVES





•PUFFBALL MINI DRESS































## PRE-COLLECTION

































passes out to prest 5



















































Potential Knitwear based line up - fall body quited bodysuit