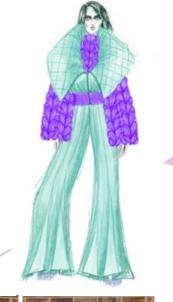

THREE TIER PUFFBALL MAXI DRESS: ·SHIRRED BANDEAU TOP ·SHIRRED WAIST AND ANKLE DETAIL ·LARGE GINGHAM BEAD DETAIL ON THE TOP TIER





LONG BEACH COVER UP: •BISHOP SLEEVES WITH GINGHAM BEADING •SHIRRING AROUND THE WAIST ·SHORTER HEM IN THE FRONT WHICH GROWS LONGER TOWARDS THE BACK









STRAPLESS PUFFBALL DRESS: ·SHIRRED BUST WITH LARGE EXCESS TO THE ·LARGE GINGHAM BEADING ON THE HEM



ONE SHOULDER PUFFBALL GOWN: ·SHIRRED ONE SHOULDER TOP

·ASYMMETRIC HEM LINE

·LARGE GINGHAM BEADING ALONG HEM LINE

•ONE PATCH POCKET WITH FLAP PLACED AT A ANGLE



LONGSLEEVE CROP TOP & SHORTS: ·SHIRRED WAISTED SHORTS •FITTED BODICE ·BISHOP SLEEVES





•PUFFBALL MINI DRESS































## PRE-COLLECTION

































passes out to prest 5



















































Potential Knitwear based line up - fall body quited bodysuit