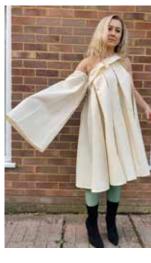

THREE TIER PUFFBALL MAXI DRESS: ·SHIRRED BANDEAU TOP ·SHIRRED WAIST AND ANKLE DETAIL ·LARGE GINGHAM BEAD DETAIL ON THE TOP TIER

LONG BEACH COVER UP: •BISHOP SLEEVES WITH GINGHAM BEADING •SHIRRING AROUND THE WAIST ·SHORTER HEM IN THE FRONT WHICH GROWS LONGER TOWARDS THE BACK