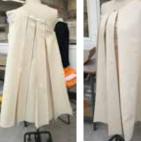

THREE TIER PUFFBALL MAXI DRESS: ·SHIRRED BANDEAU TOP ·SHIRRED WAIST AND ANKLE DETAIL ·LARGE GINGHAM BEAD DETAIL ON THE TOP TIER

LONG BEACH COVER UP: •BISHOP SLEEVES WITH GINGHAM BEADING •SHIRRING AROUND THE WAIST ·SHORTER HEM IN THE FRONT WHICH GROWS LONGER TOWARDS THE BACK

STRAPLESS PUFFBALL DRESS: ·SHIRRED BUST WITH LARGE EXCESS TO THE ·LARGE GINGHAM BEADING ON THE HEM

ONE SHOULDER PUFFBALL GOWN: ·SHIRRED ONE SHOULDER TOP

·ASYMMETRIC HEM LINE

·LARGE GINGHAM BEADING ALONG HEM LINE