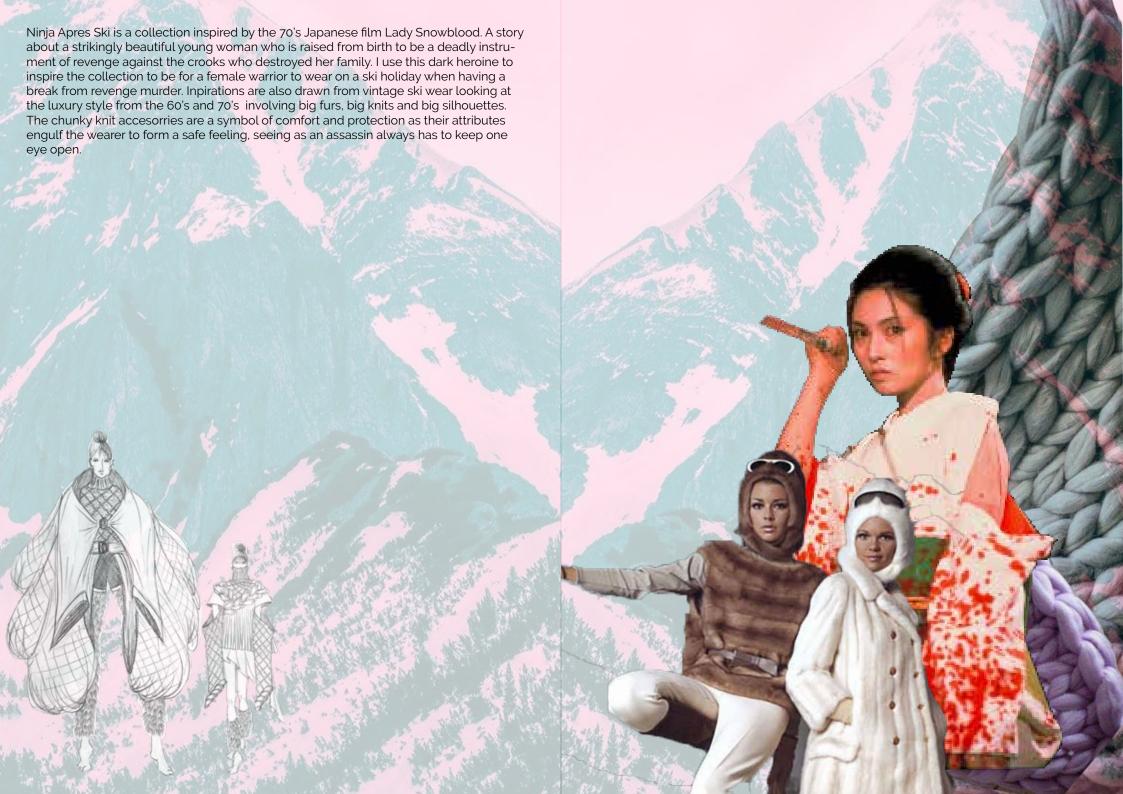

LECTION IS ALL ABOUT HAVING A CARE FREE SUMMER IN UTOPIA.























THREE TIER PUFFBALL MAXI DRESS: ·SHIRRED BANDEAU TOP ·SHIRRED WAIST AND ANKLE DETAIL ·LARGE GINGHAM BEAD DETAIL ON THE TOP TIER





LONG BEACH COVER UP: •BISHOP SLEEVES WITH GINGHAM BEADING •SHIRRING AROUND THE WAIST ·SHORTER HEM IN THE FRONT WHICH GROWS LONGER TOWARDS THE BACK









STRAPLESS PUFFBALL DRESS: ·SHIRRED BUST WITH LARGE EXCESS TO THE ·LARGE GINGHAM BEADING ON THE HEM



ONE SHOULDER PUFFBALL GOWN: ·SHIRRED ONE SHOULDER TOP

·ASYMMETRIC HEM LINE

·LARGE GINGHAM BEADING ALONG HEM LINE

•ONE PATCH POCKET WITH FLAP PLACED AT A ANGLE



LONGSLEEVE CROP TOP & SHORTS: ·SHIRRED WAISTED SHORTS •FITTED BODICE ·BISHOP SLEEVES





•PUFFBALL MINI DRESS































## PRE-COLLECTION

































passes out to prest 5



















































Potential Knitwear based line up - fall body quited bodysuit