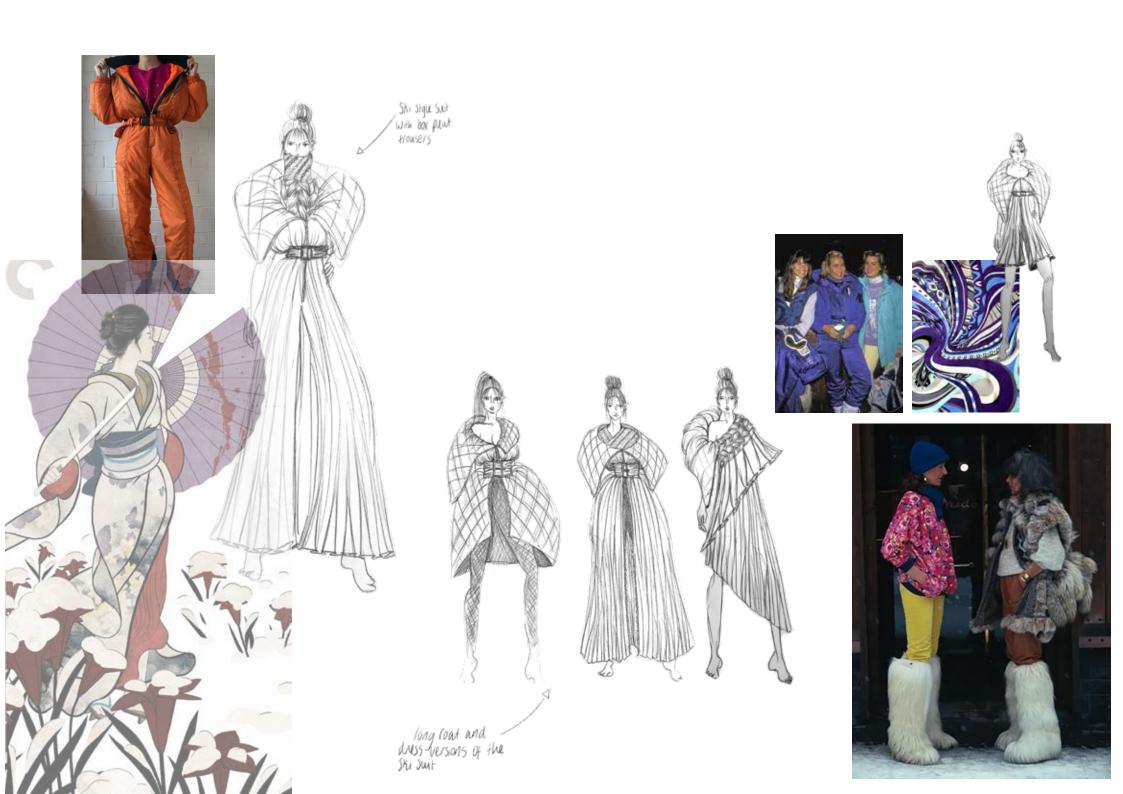

THREE TIER PUFFBALL MAXI DRESS: ·SHIRRED BANDEAU TOP ·SHIRRED WAIST AND ANKLE DETAIL ·LARGE GINGHAM BEAD DETAIL ON THE TOP TIER





LONG BEACH COVER UP: •BISHOP SLEEVES WITH GINGHAM BEADING •SHIRRING AROUND THE WAIST ·SHORTER HEM IN THE FRONT WHICH GROWS LONGER TOWARDS THE BACK









STRAPLESS PUFFBALL DRESS: ·SHIRRED BUST WITH LARGE EXCESS TO THE ·LARGE GINGHAM BEADING ON THE HEM



ONE SHOULDER PUFFBALL GOWN: ·SHIRRED ONE SHOULDER TOP

·ASYMMETRIC HEM LINE

·LARGE GINGHAM BEADING ALONG HEM LINE

•ONE PATCH POCKET WITH FLAP PLACED AT A ANGLE



LONGSLEEVE CROP TOP & SHORTS: ·SHIRRED WAISTED SHORTS •FITTED BODICE ·BISHOP SLEEVES





•PUFFBALL MINI DRESS































## PRE-COLLECTION

































passes out to prest 5



















































Potential Knitwear based line up - fall body quited bodysuit