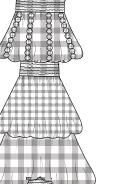

THREE TIER PUFFBALL MAXI DRESS: ·SHIRRED BANDEAU TOP ·SHIRRED WAIST AND ANKLE DETAIL ·LARGE GINGHAM BEAD DETAIL ON THE TOP TIER

LONG BEACH COVER UP: •BISHOP SLEEVES WITH GINGHAM BEADING •SHIRRING AROUND THE WAIST ·SHORTER HEM IN THE FRONT WHICH GROWS LONGER TOWARDS THE BACK