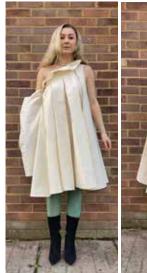

THREE TIER PUFFBALL MAXI DRESS: ·SHIRRED BANDEAU TOP ·SHIRRED WAIST AND ANKLE DETAIL ·LARGE GINGHAM BEAD DETAIL ON THE TOP TIER

LONG BEACH COVER UP: •BISHOP SLEEVES WITH GINGHAM BEADING •SHIRRING AROUND THE WAIST ·SHORTER HEM IN THE FRONT WHICH GROWS LONGER TOWARDS THE BACK