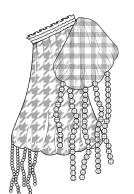

THREE TIER PUFFBALL MAXI DRESS: ·SHIRRED BANDEAU TOP ·SHIRRED WAIST AND ANKLE DETAIL ·LARGE GINGHAM BEAD DETAIL ON THE TOP TIER

LONG BEACH COVER UP: •BISHOP SLEEVES WITH GINGHAM BEADING •SHIRRING AROUND THE WAIST ·SHORTER HEM IN THE FRONT WHICH GROWS LONGER TOWARDS THE BACK

STRAPLESS PUFFBALL DRESS: ·SHIRRED BUST WITH LARGE EXCESS TO THE ·LARGE GINGHAM BEADING ON THE HEM

ONE SHOULDER PUFFBALL GOWN: ·SHIRRED ONE SHOULDER TOP

·ASYMMETRIC HEM LINE

·LARGE GINGHAM BEADING ALONG HEM LINE