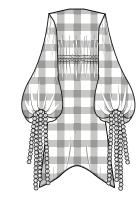

THREE TIER PUFFBALL MAXI DRESS: ·SHIRRED BANDEAU TOP ·SHIRRED WAIST AND ANKLE DETAIL ·LARGE GINGHAM BEAD DETAIL ON THE TOP TIER

LONG BEACH COVER UP: •BISHOP SLEEVES WITH GINGHAM BEADING •SHIRRING AROUND THE WAIST ·SHORTER HEM IN THE FRONT WHICH GROWS LONGER TOWARDS THE BACK