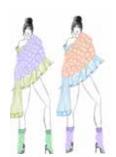

THREE TIER PUFFBALL MAXI DRESS: ·SHIRRED BANDEAU TOP ·SHIRRED WAIST AND ANKLE DETAIL ·LARGE GINGHAM BEAD DETAIL ON THE TOP TIER

LONG BEACH COVER UP: •BISHOP SLEEVES WITH GINGHAM BEADING •SHIRRING AROUND THE WAIST ·SHORTER HEM IN THE FRONT WHICH GROWS LONGER TOWARDS THE BACK

STRAPLESS PUFFBALL DRESS: ·SHIRRED BUST WITH LARGE EXCESS TO THE ·LARGE GINGHAM BEADING ON THE HEM

ONE SHOULDER PUFFBALL GOWN: ·SHIRRED ONE SHOULDER TOP

·ASYMMETRIC HEM LINE

·LARGE GINGHAM BEADING ALONG HEM LINE