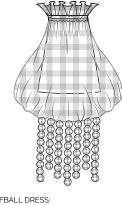

THREE TIER PUFFBALL MAXI DRESS: ·SHIRRED BANDEAU TOP ·SHIRRED WAIST AND ANKLE DETAIL ·LARGE GINGHAM BEAD DETAIL ON THE TOP TIER

LONG BEACH COVER UP: •BISHOP SLEEVES WITH GINGHAM BEADING •SHIRRING AROUND THE WAIST ·SHORTER HEM IN THE FRONT WHICH GROWS LONGER TOWARDS THE BACK