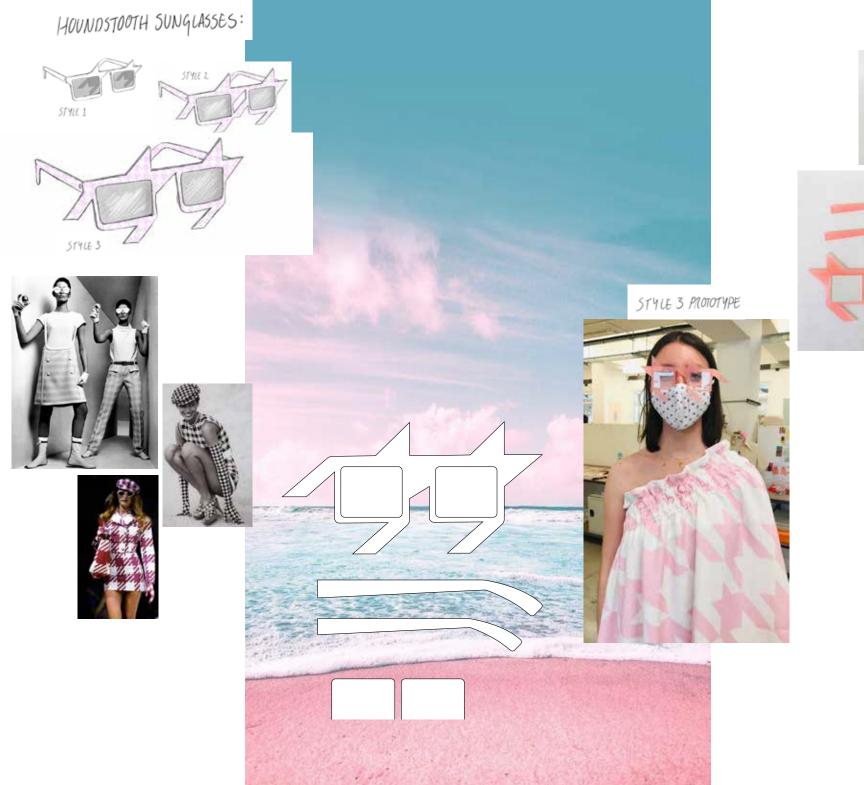

## **OCEAN TREASURES**

OCEAN TREASURES IS A COLLECTION INSPIRED BY THE PHRASE THE WORLD IS YOUR OYSTER AND IS ALL ABOUT DREAMING OF A PARADISE AFTER LOCKDOWN, WHICH FOR ME IS A PINK SAND BEACH. DRAW ING SILHOUETTE INSPIRATION FROM PEARLS, CONCH SHELLS AND SEA URCHINS AND COMBINING THAT WITH SIXTIES BEACHWEAR, CLASSIC BALENCIAGA COUTURE AND EXPLORING DETAILS FROM PLAYFUL NINETIES CHANEL LOOKS THIS COLLECTION IS ALL ABOUT HAVING A CARE FREE SUMMER IN UTOPIA.