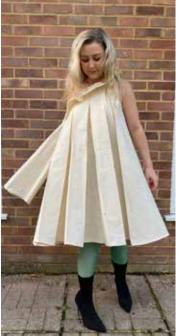

THREE TIER PUFFBALL MAXI DRESS: ·SHIRRED BANDEAU TOP ·SHIRRED WAIST AND ANKLE DETAIL ·LARGE GINGHAM BEAD DETAIL ON THE TOP TIER

LONG BEACH COVER UP: •BISHOP SLEEVES WITH GINGHAM BEADING •SHIRRING AROUND THE WAIST ·SHORTER HEM IN THE FRONT WHICH GROWS LONGER TOWARDS THE BACK