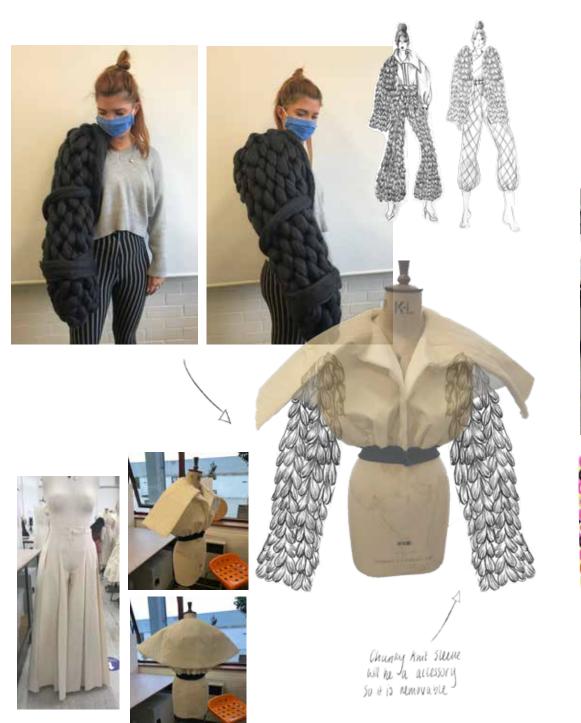

## PRE-COLLECTION

passes out to prest 5

Potential Knitwear based line up - fall body quited bodysuit