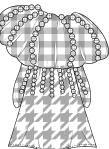

STRAPLESS PUFFBALL DRESS: ·SHIRRED BUST WITH LARGE EXCESS TO THE ·LARGE GINGHAM BEADING ON THE HEM

ONE SHOULDER PUFFBALL GOWN: ·SHIRRED ONE SHOULDER TOP

·ASYMMETRIC HEM LINE

·LARGE GINGHAM BEADING ALONG HEM LINE