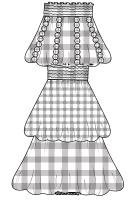

THREE TIER PUFFBALL MAXI DRESS: ·SHIRRED BANDEAU TOP ·SHIRRED WAIST AND ANKLE DETAIL ·LARGE GINGHAM BEAD DETAIL ON THE TOP TIER

LONG BEACH COVER UP: •BISHOP SLEEVES WITH GINGHAM BEADING •SHIRRING AROUND THE WAIST ·SHORTER HEM IN THE FRONT WHICH GROWS LONGER TOWARDS THE BACK