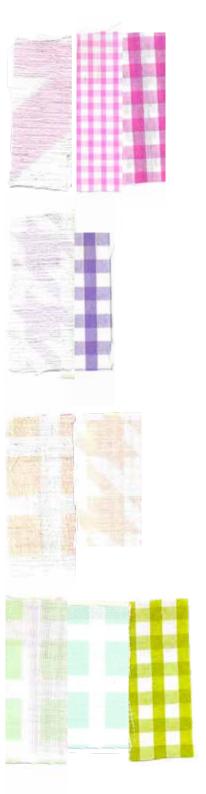

THREE TIER PUFFBALL MAXI DRESS: ·SHIRRED BANDEAU TOP ·SHIRRED WAIST AND ANKLE DETAIL ·LARGE GINGHAM BEAD DETAIL ON THE TOP TIER

LONG BEACH COVER UP: •BISHOP SLEEVES WITH GINGHAM BEADING •SHIRRING AROUND THE WAIST ·SHORTER HEM IN THE FRONT WHICH GROWS LONGER TOWARDS THE BACK

STRAPLESS PUFFBALL DRESS: ·SHIRRED BUST WITH LARGE EXCESS TO THE ·LARGE GINGHAM BEADING ON THE HEM

ONE SHOULDER PUFFBALL GOWN: ·SHIRRED ONE SHOULDER TOP

·ASYMMETRIC HEM LINE

·LARGE GINGHAM BEADING ALONG HEM LINE