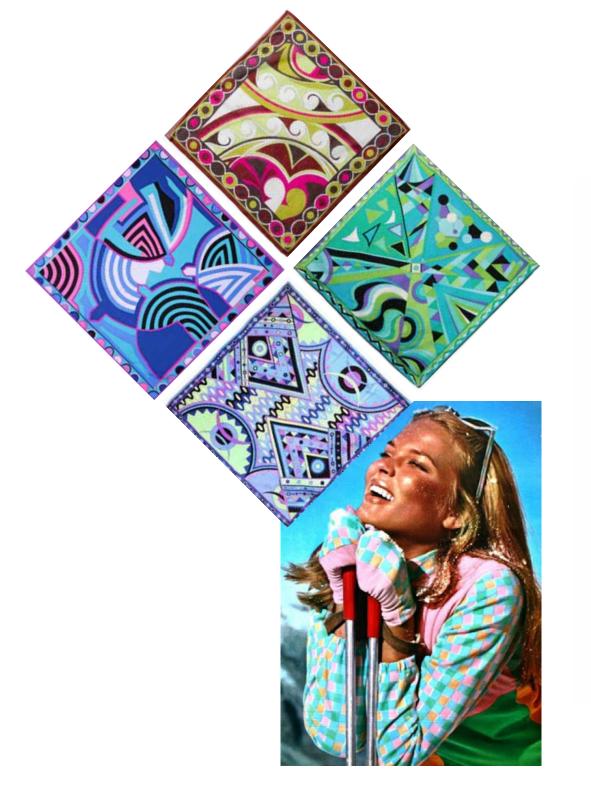

ION IS ALL ABOUT HAVING A CARE FREE SUMMER IN UTOPIA.























THREE TIER PUFFBALL MAXI DRESS: ·SHIRRED BANDEAU TOP ·SHIRRED WAIST AND ANKLE DETAIL ·LARGE GINGHAM BEAD DETAIL ON THE TOP TIER





LONG BEACH COVER UP: •BISHOP SLEEVES WITH GINGHAM BEADING •SHIRRING AROUND THE WAIST ·SHORTER HEM IN THE FRONT WHICH GROWS LONGER TOWARDS THE BACK









STRAPLESS PUFFBALL DRESS: ·SHIRRED BUST WITH LARGE EXCESS TO THE ·LARGE GINGHAM BEADING ON THE HEM



ONE SHOULDER PUFFBALL GOWN: ·SHIRRED ONE SHOULDER TOP

·ASYMMETRIC HEM LINE

·LARGE GINGHAM BEADING ALONG HEM LINE

•ONE PATCH POCKET WITH FLAP PLACED AT A ANGLE



LONGSLEEVE CROP TOP & SHORTS: ·SHIRRED WAISTED SHORTS •FITTED BODICE ·BISHOP SLEEVES





•PUFFBALL MINI DRESS































## PRE-COLLECTION

































passes out to prest 5



















































Potential Knitwear based line up - fall body quited bodysuit