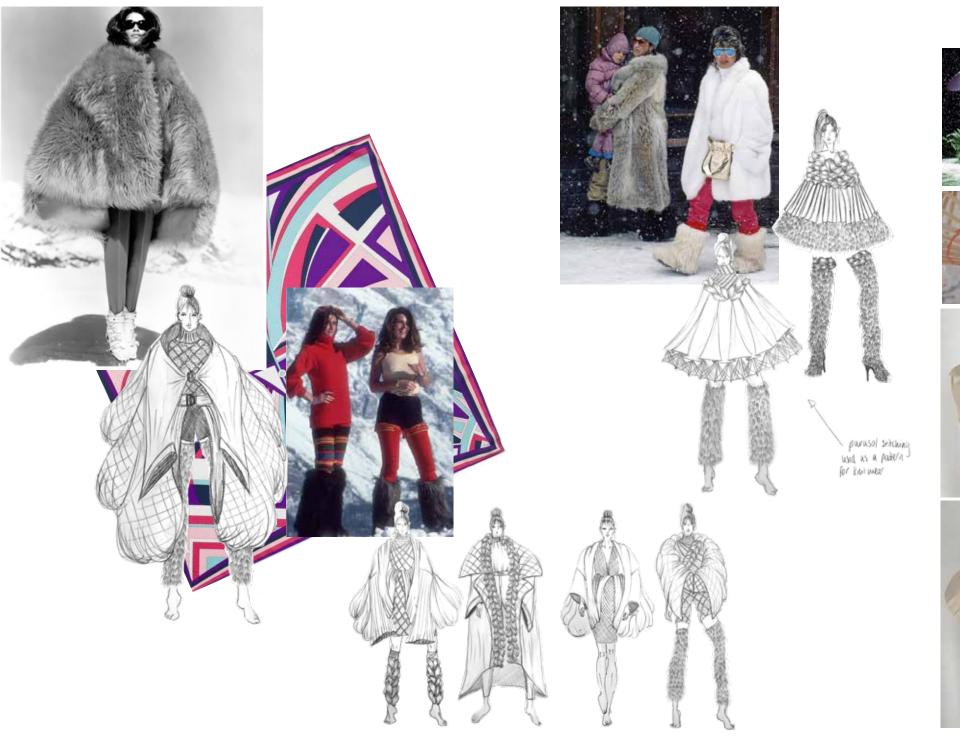

## **OCEAN TREASURES**

OCEAN TREASURES IS A COLLECTION INSPIRED BY THE PHRASE THE WORLD IS YOUR OYSTER AND IS ALL ABOUT DREAMING OF A PARADISE AFTER LOCKDOWN, WHICH FOR ME IS A PINK SAND BEACH. DRAW ING SILHOUETTE INSPIRATION FROM PEARLS, CONCH SHELLS AND SEA URCHINS AND COMBINING THAT WITH SIXTIES BEACHWEAR, CLASSIC BALENCIAGA COUTURE AND EXPLORING DETAILS FROM PLAYFUL NINETIES CHANEL LOOKS THIS COLLECTION IS ALL ABOUT HAVING A CARE FREE SUMMER IN UTOPIA.