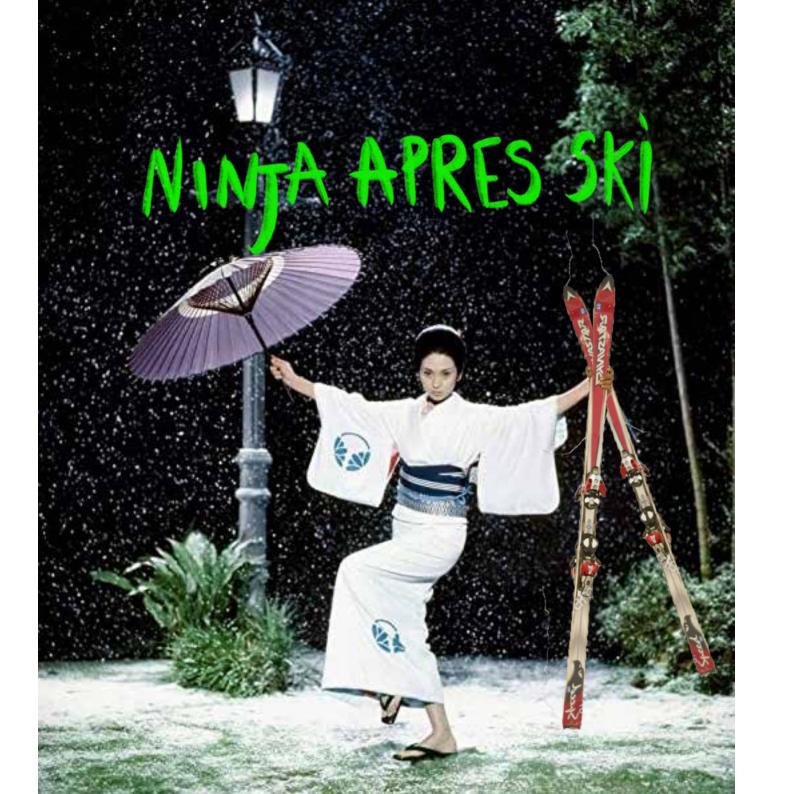

OLLECTION IS ALL ABOUT HAVING A CARE FREE SUMMER IN UTOPIA.























THREE TIER PUFFBALL MAXI DRESS: ·SHIRRED BANDEAU TOP ·SHIRRED WAIST AND ANKLE DETAIL ·LARGE GINGHAM BEAD DETAIL ON THE TOP TIER





LONG BEACH COVER UP: •BISHOP SLEEVES WITH GINGHAM BEADING •SHIRRING AROUND THE WAIST ·SHORTER HEM IN THE FRONT WHICH GROWS LONGER TOWARDS THE BACK









STRAPLESS PUFFBALL DRESS: ·SHIRRED BUST WITH LARGE EXCESS TO THE ·LARGE GINGHAM BEADING ON THE HEM



ONE SHOULDER PUFFBALL GOWN: ·SHIRRED ONE SHOULDER TOP

·ASYMMETRIC HEM LINE

·LARGE GINGHAM BEADING ALONG HEM LINE

•ONE PATCH POCKET WITH FLAP PLACED AT A ANGLE



LONGSLEEVE CROP TOP & SHORTS: ·SHIRRED WAISTED SHORTS •FITTED BODICE ·BISHOP SLEEVES





•PUFFBALL MINI DRESS































## PRE-COLLECTION

































passes out to prest 5



















































Potential Knitwear based line up - fall body quited bodysuit