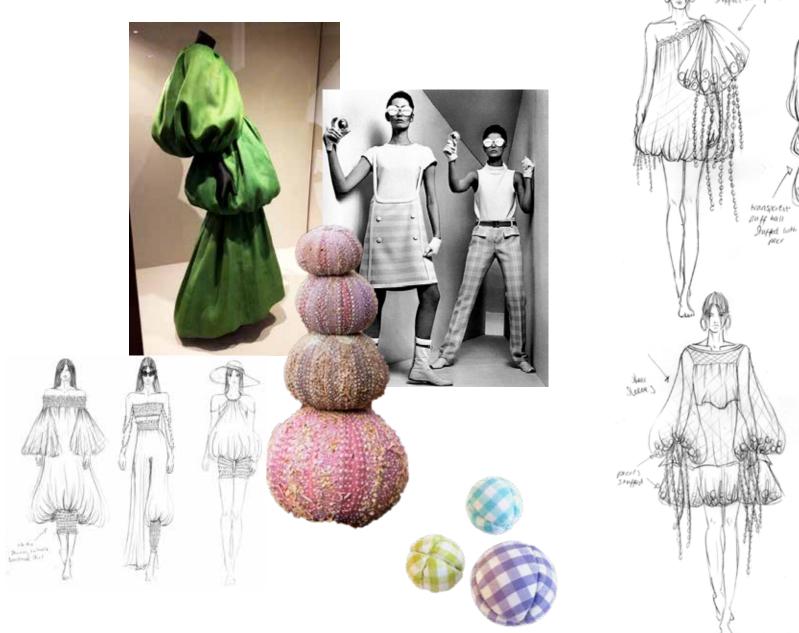

## **OCEAN TREASURES**

OCEAN TREASURES IS A COLLECTION INSPIRED BY THE PHRASE THE WORLD IS YOUR OYSTER AND IS ALL ABOUT DREAMING OF A PARADISE AFTER LOCKDOWN, WHICH FOR ME IS A PINK SAND BEACH. DRAW ING SILHOUETTE INSPIRATION FROM PEARLS, CONCH SHELLS AND SEA URCHINS AND COMBINING THAT WITH SIXTIES BEACHWEAR, CLASSIC BALENCIAGA COUTURE AND EXPLORING DETAILS FROM PLAYFUL NINETIES CHANEL LOOKS THIS COLLECTION IS ALL ABOUT HAVING A CARE FREE SUMMER IN UTOPIA.

THREE TIER PUFFBALL MAXI DRESS: ·SHIRRED BANDEAU TOP ·SHIRRED WAIST AND ANKLE DETAIL ·LARGE GINGHAM BEAD DETAIL ON THE TOP TIER

LONG BEACH COVER UP: •BISHOP SLEEVES WITH GINGHAM BEADING •SHIRRING AROUND THE WAIST ·SHORTER HEM IN THE FRONT WHICH GROWS LONGER TOWARDS THE BACK

STRAPLESS PUFFBALL DRESS: ·SHIRRED BUST WITH LARGE EXCESS TO THE ·LARGE GINGHAM BEADING ON THE HEM

ONE SHOULDER PUFFBALL GOWN: ·SHIRRED ONE SHOULDER TOP

·ASYMMETRIC HEM LINE

·LARGE GINGHAM BEADING ALONG HEM LINE

•ONE PATCH POCKET WITH FLAP PLACED AT A ANGLE

LONGSLEEVE CROP TOP & SHORTS: ·SHIRRED WAISTED SHORTS •FITTED BODICE ·BISHOP SLEEVES

•PUFFBALL MINI DRESS