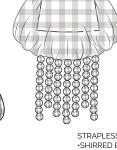

STRAPLESS PUFFBALL DRESS: ·SHIRRED BUST WITH LARGE EXCESS TO THE ·LARGE GINGHAM BEADING ON THE HEM

ONE SHOULDER PUFFBALL GOWN: ·SHIRRED ONE SHOULDER TOP

·ASYMMETRIC HEM LINE

·LARGE GINGHAM BEADING ALONG HEM LINE