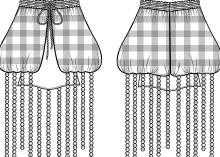

•ONE PATCH POCKET WITH FLAP PLACED AT A ANGLE

LONGSLEEVE CROP TOP & SHORTS: ·SHIRRED WAISTED SHORTS •FITTED BODICE ·BISHOP SLEEVES

•PUFFBALL MINI DRESS