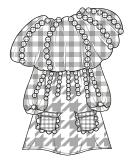

THREE TIER PUFFBALL MAXI DRESS: ·SHIRRED BANDEAU TOP ·SHIRRED WAIST AND ANKLE DETAIL ·LARGE GINGHAM BEAD DETAIL ON THE TOP TIER

LONG BEACH COVER UP: •BISHOP SLEEVES WITH GINGHAM BEADING •SHIRRING AROUND THE WAIST ·SHORTER HEM IN THE FRONT WHICH GROWS LONGER TOWARDS THE BACK

STRAPLESS PUFFBALL DRESS: ·SHIRRED BUST WITH LARGE EXCESS TO THE ·LARGE GINGHAM BEADING ON THE HEM

ONE SHOULDER PUFFBALL GOWN: ·SHIRRED ONE SHOULDER TOP

·ASYMMETRIC HEM LINE

·LARGE GINGHAM BEADING ALONG HEM LINE