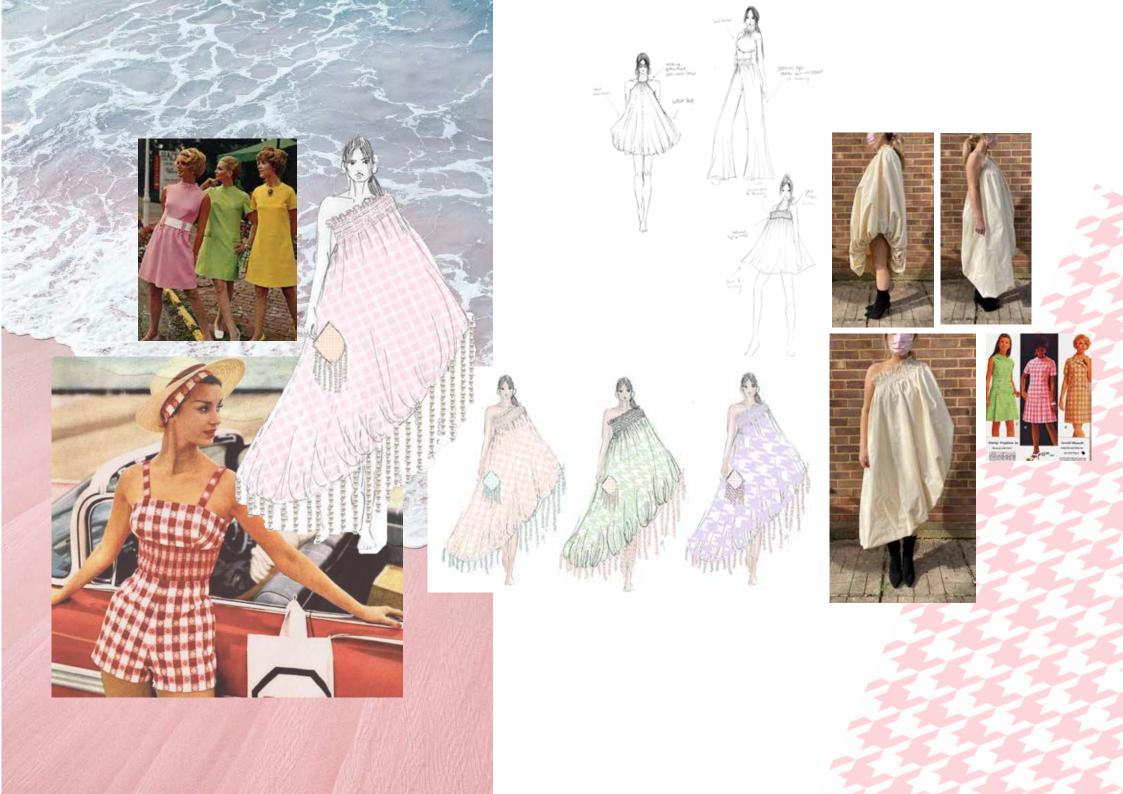

THREE TIER PUFFBALL MAXI DRESS: ·SHIRRED BANDEAU TOP ·SHIRRED WAIST AND ANKLE DETAIL ·LARGE GINGHAM BEAD DETAIL ON THE TOP TIER

LONG BEACH COVER UP: •BISHOP SLEEVES WITH GINGHAM BEADING •SHIRRING AROUND THE WAIST ·SHORTER HEM IN THE FRONT WHICH GROWS LONGER TOWARDS THE BACK