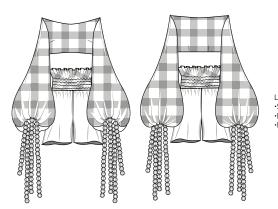

THREE TIER PUFFBALL MAXI DRESS: ·SHIRRED BANDEAU TOP ·SHIRRED WAIST AND ANKLE DETAIL ·LARGE GINGHAM BEAD DETAIL ON THE TOP TIER

LONG BEACH COVER UP: •BISHOP SLEEVES WITH GINGHAM BEADING •SHIRRING AROUND THE WAIST ·SHORTER HEM IN THE FRONT WHICH GROWS LONGER TOWARDS THE BACK