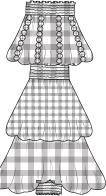

THREE TIER PUFFBALL MAXI DRESS: ·SHIRRED BANDEAU TOP ·SHIRRED WAIST AND ANKLE DETAIL ·LARGE GINGHAM BEAD DETAIL ON THE TOP TIER

LONG BEACH COVER UP: •BISHOP SLEEVES WITH GINGHAM BEADING •SHIRRING AROUND THE WAIST ·SHORTER HEM IN THE FRONT WHICH GROWS LONGER TOWARDS THE BACK