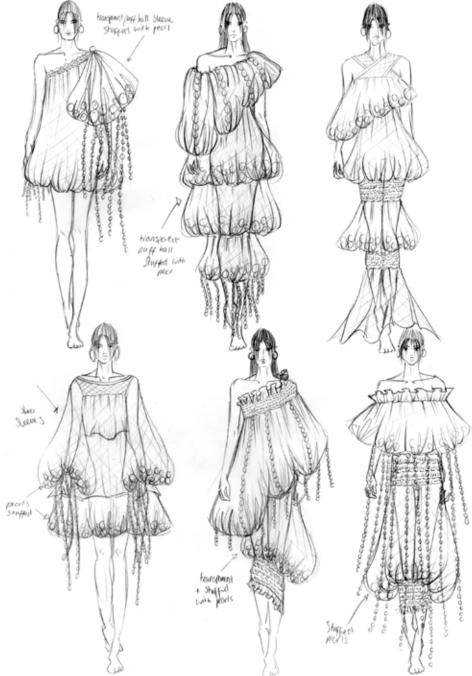

THREE TIER PUFFBALL MAXI DRESS: ·SHIRRED BANDEAU TOP ·SHIRRED WAIST AND ANKLE DETAIL ·LARGE GINGHAM BEAD DETAIL ON THE TOP TIER

LONG BEACH COVER UP: •BISHOP SLEEVES WITH GINGHAM BEADING •SHIRRING AROUND THE WAIST ·SHORTER HEM IN THE FRONT WHICH GROWS LONGER TOWARDS THE BACK

STRAPLESS PUFFBALL DRESS: ·SHIRRED BUST WITH LARGE EXCESS TO THE ·LARGE GINGHAM BEADING ON THE HEM

ONE SHOULDER PUFFBALL GOWN: ·SHIRRED ONE SHOULDER TOP

·ASYMMETRIC HEM LINE

·LARGE GINGHAM BEADING ALONG HEM LINE

•ONE PATCH POCKET WITH FLAP PLACED AT A ANGLE

LONGSLEEVE CROP TOP & SHORTS: ·SHIRRED WAISTED SHORTS •FITTED BODICE ·BISHOP SLEEVES

•PUFFBALL MINI DRESS