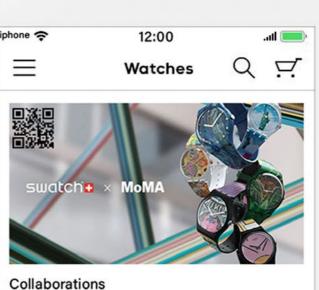

codes to create an interactive experience that uses a 360-degree viewer that can scan a digital image of a selected watch onto our customer's wrists. To show how easy it is use the Scan Snap Swatch app we have designed a visual step by step guide.

The tech-loving customer can select a product that gives them the freedom to express their own style by designing and creating something unique and original in leather, stainless steel, or even bio-sourced materials. A Swatch watch can be a canvas on the wrist or a statement piece.

MySwatchClub is celebrating its 31st anniversary this year and our product is as strong as ever. In an ever-increasing global market of AI technology, we believe that by using this technology we will enhance a new generation of customer engagement.











回汾







Bioreloaded

### **SCAN** COLLECTIONS

#### swatch

#### swatch

SCAN

YOUR





CHIPCOTUTE!

12:00

swatch<mark>a</mark>

AND DESCRIPTION OF

## SNAP YOUR SWATCH

#### swatch







# TAP TO BUY

#### swatch





| 1000     | CAR ST ST                                         |                       |
|----------|---------------------------------------------------|-----------------------|
| D II     | •                                                 |                       |
|          | iphone  12:00 Swatch PAYMENT                      | <u>ب</u> ة<br>کتار 10 |
|          | PAYMENT SCAN USING                                |                       |
|          | CARD NUMBER<br>5678 7890 2345 3456<br>EXPIRY DATE |                       |
| 1 Aller  | SERCURITY CODE