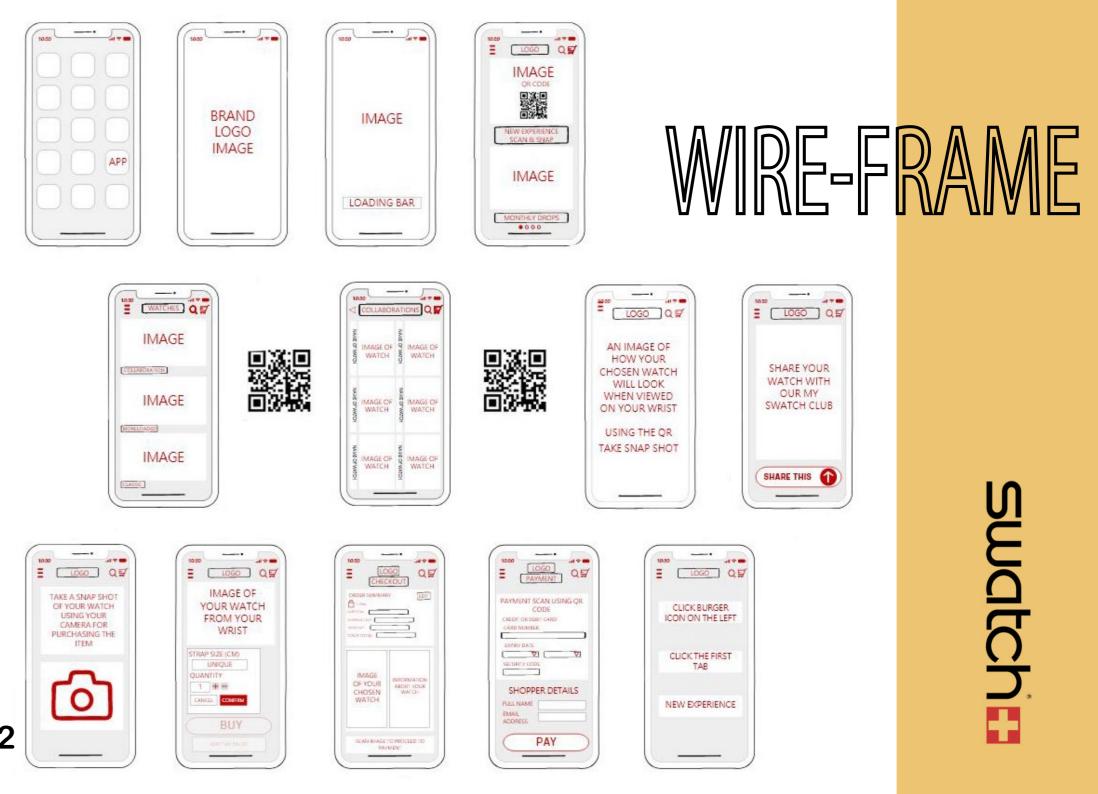

In an ever-increasing market of AI technology Swatch has recognised the need to be one step ahead so has developed innovative ways to engage with both our customers and our watches. Our experience app Scan Snap Swatch has been refined with cutting edge technology and QR codes to create an interactive experience that uses a 360-degree viewer that can scan a digital image of a selected watch onto our customer's wrists. To show how easy it is use the Scan Snap Swatch app we have designed a visual step by step guide.