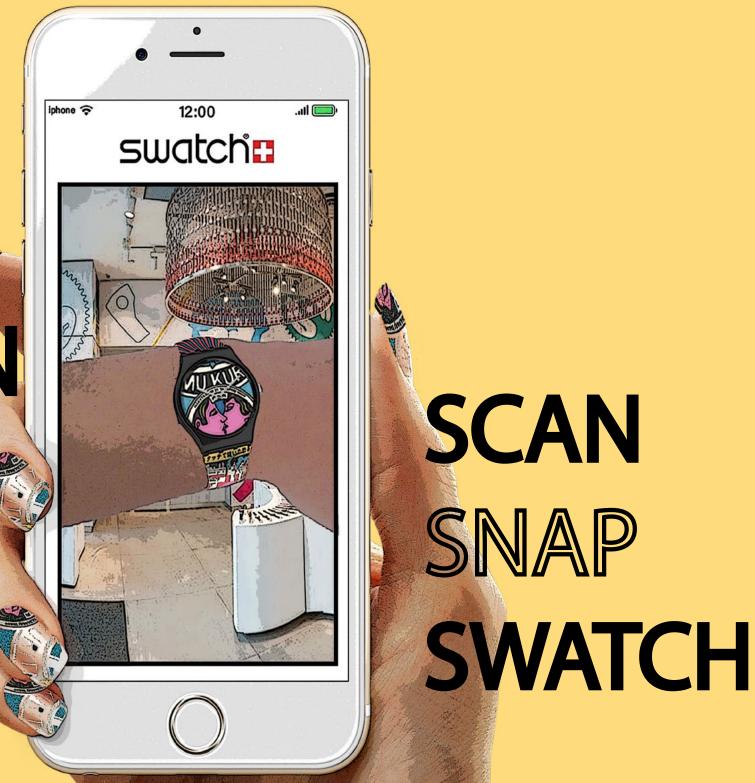

#### THE SWATCH APP Scan, Snap Swatch

swatch swiss

()

Swatch is an original thinking brand designing unique, modern, and sophisticated watches for all ages. At Swatch, our watches are created using the latest innovative design technology to develop a product that will excite existing customers and entice a new generation. By using this creativity through design, future generations can come together to share the Swatch experience.

In an ever-increasing market of AI technology Swatch has recognised the need to be one step ahead so has developed innovative ways to engage with both our customers and our watches. Our experience app Scan Snap Swatch has been refined with cutting edge technology and QR codes to create an interactive experience that uses a 360-degree viewer that can scan a digital image of a selected watch onto our customer's wrists. To show how easy it is use the Scan Snap Swatch app we have designed a visual step by step guide.