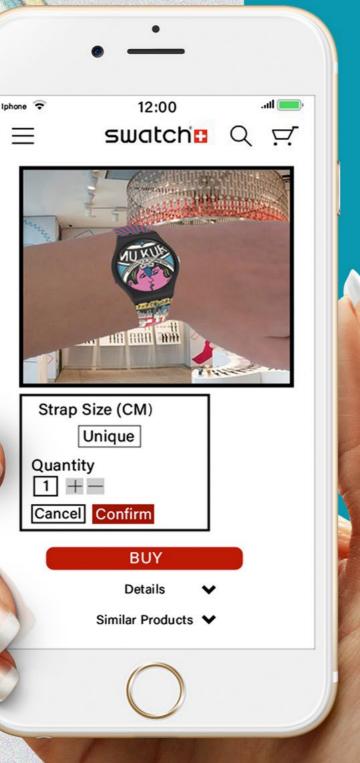

In an ever-increasing market of AI technology Swatch has recognised the need to be one step ahead so has developed innovative ways to engage with both our customers and our watches. Our experience app Scan Snap Swatch has been refined with cutting edge technology and QR codes to create an interactive experience that uses a 360-degree viewer that can scan a digital image of a selected watch onto our customer's wrists. To show how easy it is use the Scan Snap Swatch app we have designed a visual step by step guide.

# TAP TO BUY