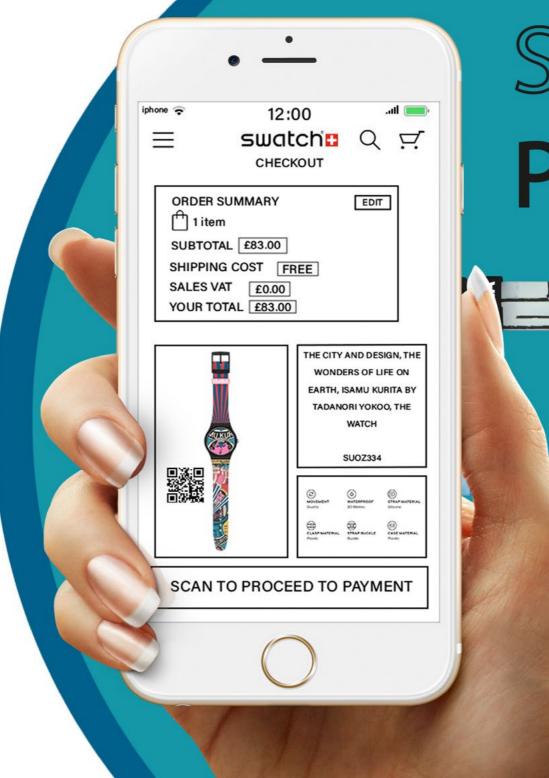

In an ever-increasing market of AI technology Swatch has recognised the need to be one step ahead so has developed innovative ways to engage with both our customers and our watches. Our experience app Scan Snap Swatch has been refined with cutting edge technology and QR codes to create an interactive experience that uses a 360-degree viewer that can scan a digital image of a selected watch onto our customer's wrists. To show how easy it is use the Scan Snap Swatch app we have designed a visual step by step guide.

### **SCAN** COLLECTIONS

#### swatch