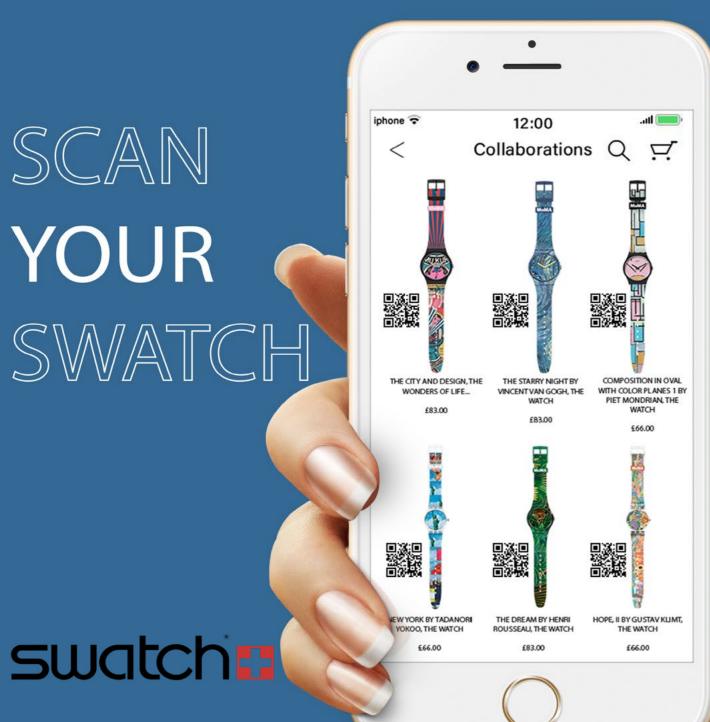

#### THE SWATCH APP Scan, Snap Swatch

swatch swiss

()

Swatch is an original thinking brand designing unique, modern, and sophisticated watches for all ages. At Swatch, our watches are created using the latest innovative design technology to develop a product that will excite existing customers and entice a new generation. By using this creativity through design, future generations can come together to share the Swatch experience.

In an ever-increasing market of AI technology Swatch has recognised the need to be one step ahead so has developed innovative ways to engage with both our customers and our watches. Our experience app Scan Snap Swatch has been refined with cutting edge technology and QR codes to create an interactive experience that uses a 360-degree viewer that can scan a digital image of a selected watch onto our customer's wrists. To show how easy it is use the Scan Snap Swatch app we have designed a visual step by step guide.