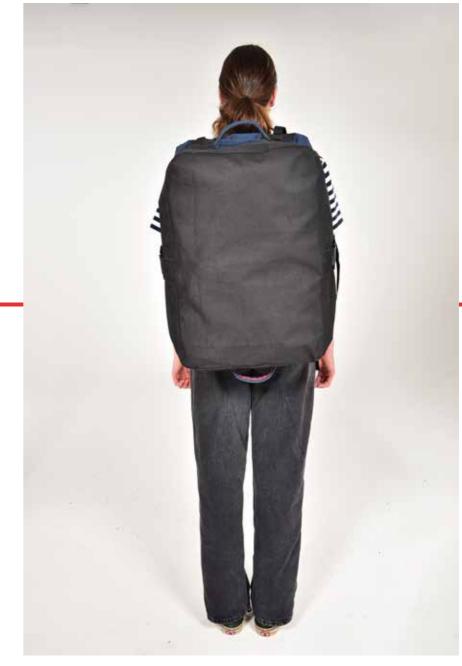

## READY

IN THE COLDER NOW MORE POPULATED MONTHS?

ATTEMPT ONE: 01:19 ATTEMPT TWO: 01:21 ATTEMPT THREE:01:22

AVERAGE TIME:

01:21

HOW LONG DOES IT TAKE FOR A LIFEGUARD TO GET CHANGED OUT OF THIER CURRENT WINTER GEAR?