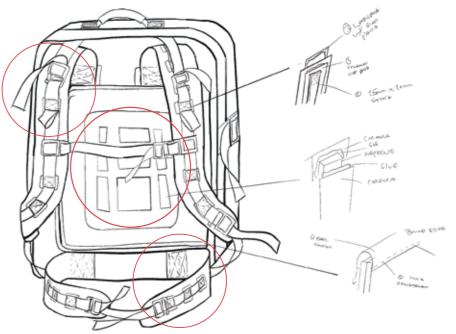

### EXAMPLES OF

TOLCARNE

LUSTY GLAZE

EXAMPLES OF BEACH ACSESS TO THE BEACH LIFEGUARD UNIT (BLU). HARD WHEN CARRYING THE KIT BOX.

FISTRAL

SAMPLE LASER CUT 3MM PLY 50MM G-HOOK

PHOTOGRAPHS BY ROSS PARKER

PHOTOGRAPHS BY ROSS PARKER