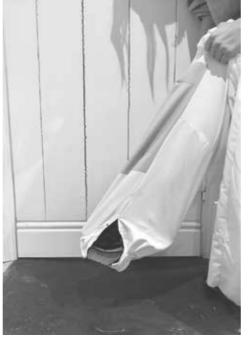

#### TOILE NO.3, NO.4, ELASTCATED ZIP ENTRY

- Gons up from
- OENSUR EDGE 13
- Q EDGE STREET ENSILE

LONGER ZIP NEEDED FOR MORE EASE

PHOTOGRAPHS BY ROSS PARKER

PHOTOGRAPHS BY ROSS PARKER