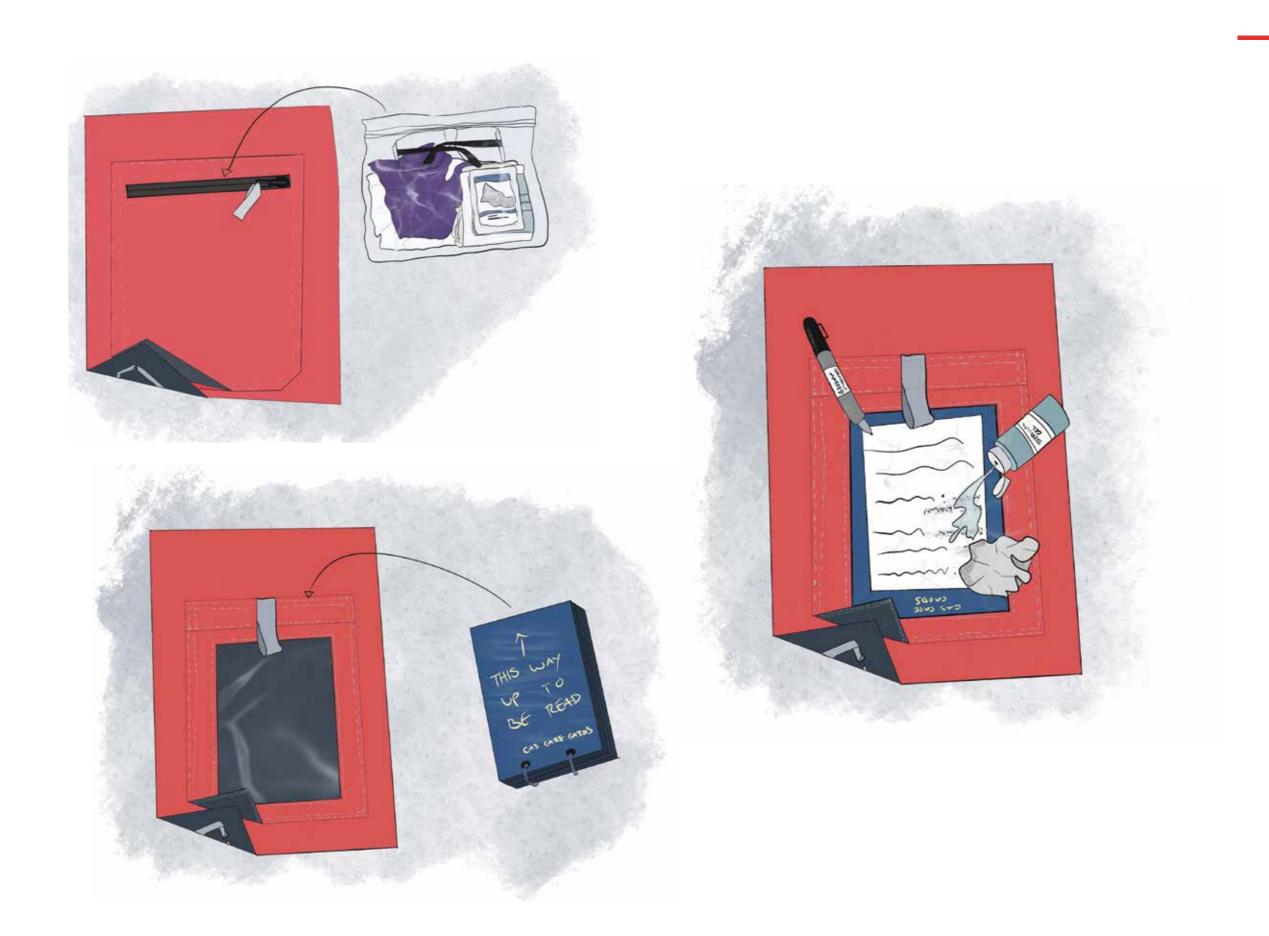

#### ADDITIONAL ALTERATIONS FOR FINAL MAKE

SPRING/AUTUMN NECK WINTER NECK

SUCSESSFUL ALTERATION

SPRING/AUTUMN NECK

WINTER NECK

FINISHINGS