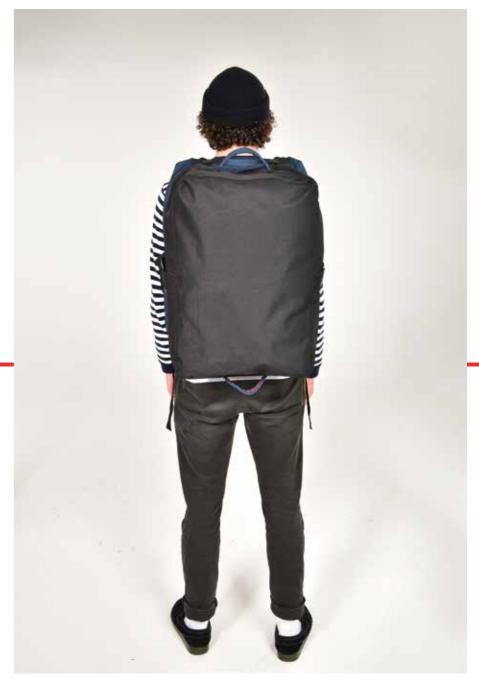

#### TOILE NO.3, NO.4, ELASTCATED ZIP ENTRY

- Gons up from
- OENSUR EDGE 13
- Q EDGE STREET ENSILE

LONGER ZIP NEEDED FOR MORE EASE

PHOTOGRAPHS BY ROSS PARKER

PHOTOGRAPHS BY ROSS PARKER