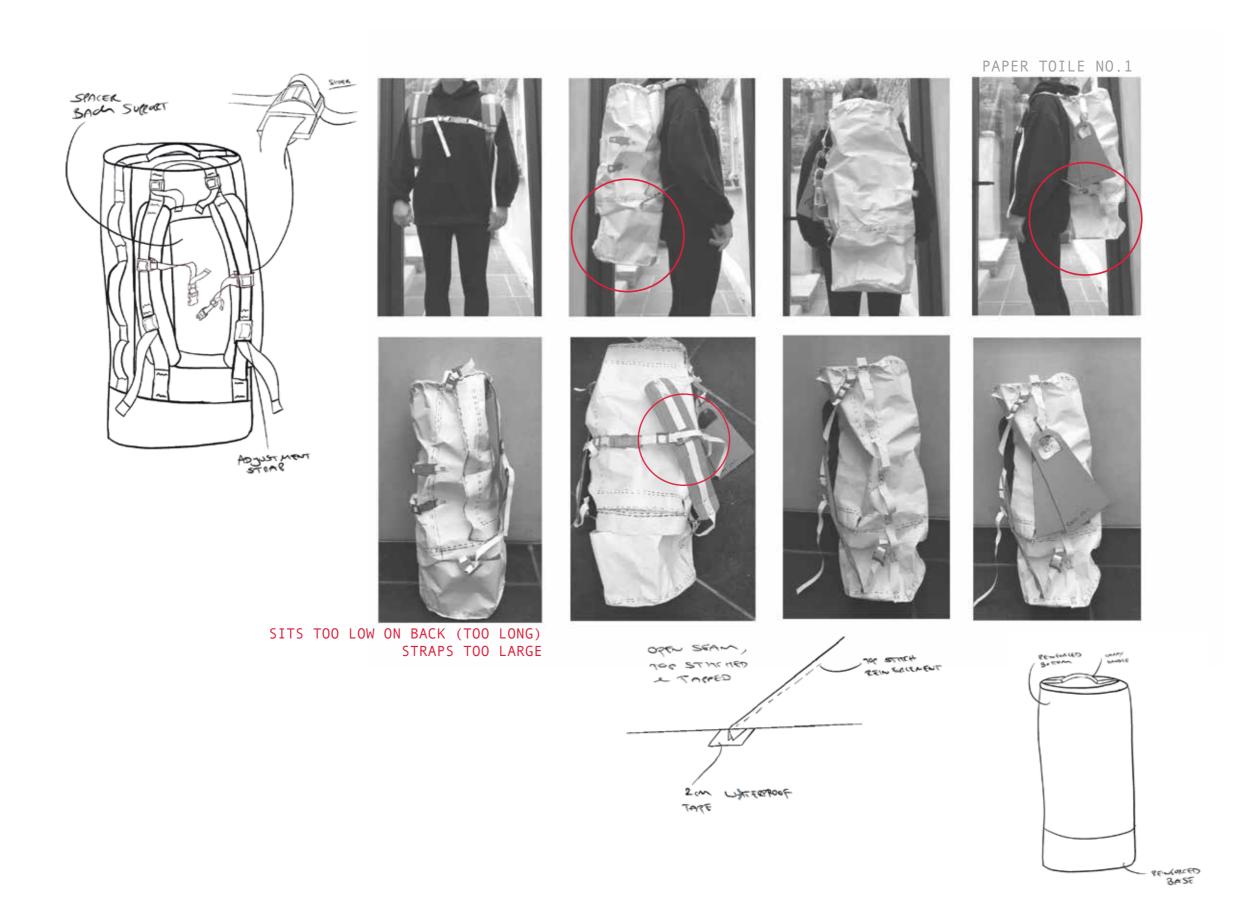

#### TOILE NO.3, NO.4, ELASTCATED ZIP ENTRY

- Gons up from
- OENSUR EDGE 13
- Q EDGE STREET ENSILE

LONGER ZIP NEEDED FOR MORE EASE

PHOTOGRAPHS BY ROSS PARKER

PHOTOGRAPHS BY ROSS PARKER