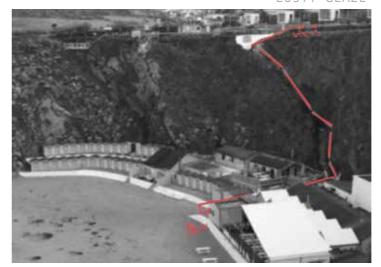

### EXAMPLES OF

TOLCARNE

LUSTY GLAZE

EXAMPLES OF BEACH ACSESS TO THE BEACH LIFEGUARD UNIT (BLU). HARD WHEN CARRYING THE KIT BOX.

FISTRAL

SAMPLE LASER CUT 3MM PLY 50MM G-HOOK

PHOTOGRAPHS BY ROSS PARKER

PHOTOGRAPHS BY ROSS PARKER