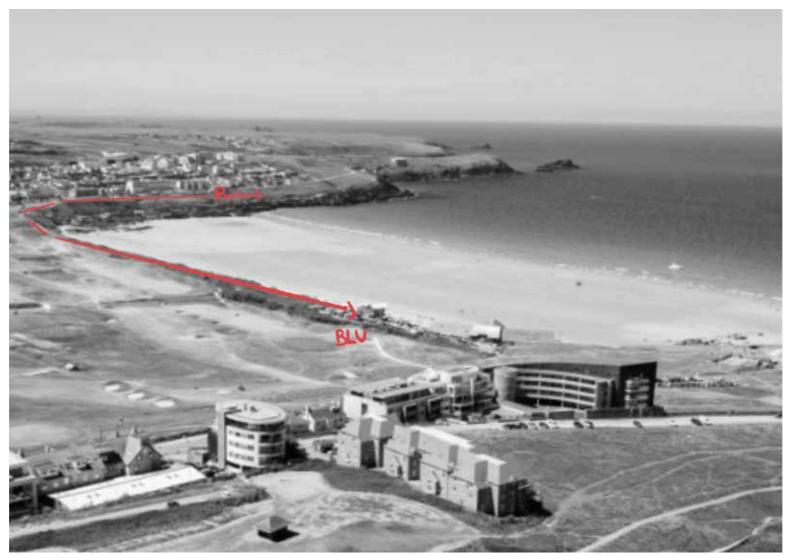

### EXAMPLES OF

TOLCARNE

LUSTY GLAZE

EXAMPLES OF BEACH ACSESS TO THE BEACH LIFEGUARD UNIT (BLU). HARD WHEN CARRYING THE KIT BOX.

FISTRAL

SAMPLE LASER CUT 3MM PLY 50MM G-HOOK

PHOTOGRAPHS BY ROSS PARKER

PHOTOGRAPHS BY ROSS PARKER