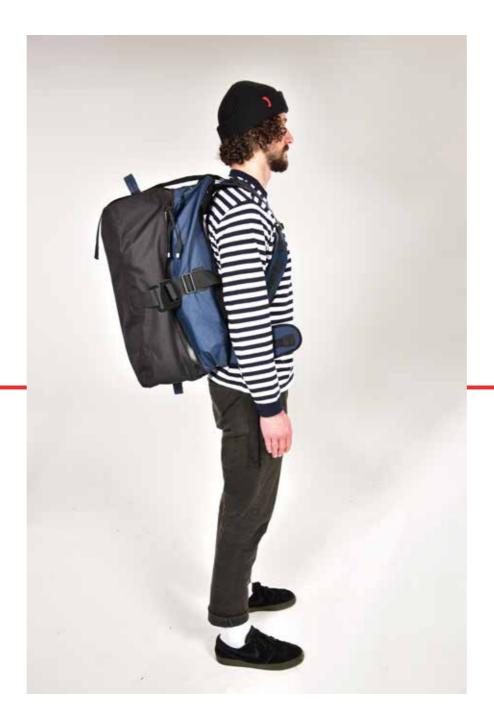

#### TOILE NO.3, NO.4, ELASTCATED ZIP ENTRY

- Gons up from
- OENSUR EDGE 13
- Q EDGE STREET ENSILE

LONGER ZIP NEEDED FOR MORE EASE

PHOTOGRAPHS BY ROSS PARKER

PHOTOGRAPHS BY ROSS PARKER