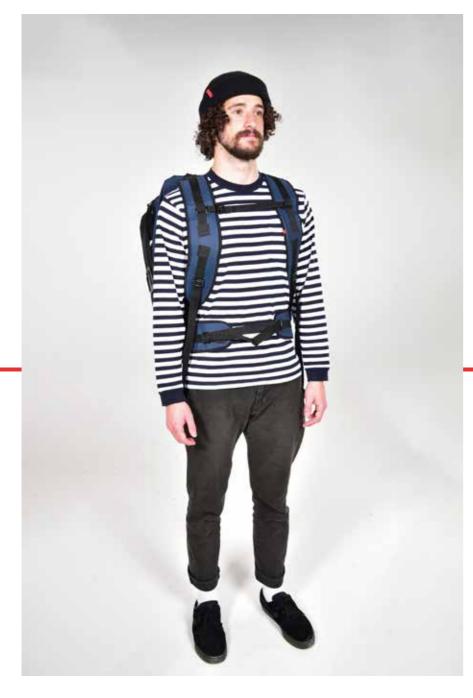

#### TOILE NO.3, NO.4, ELASTCATED ZIP ENTRY

- Gons up from
- OENSUR EDGE 13
- Q EDGE STREET ENSILE

LONGER ZIP NEEDED FOR MORE EASE

PHOTOGRAPHS BY ROSS PARKER

PHOTOGRAPHS BY ROSS PARKER