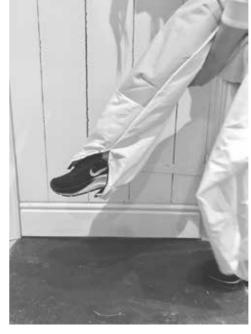

#### TOILE NO.3, NO.4, ELASTCATED ZIP ENTRY

- Gons up from
- OENSUR EDGE 13
- Q EDGE STREET ENSILE

LONGER ZIP NEEDED FOR MORE EASE

PHOTOGRAPHS BY ROSS PARKER

PHOTOGRAPHS BY ROSS PARKER