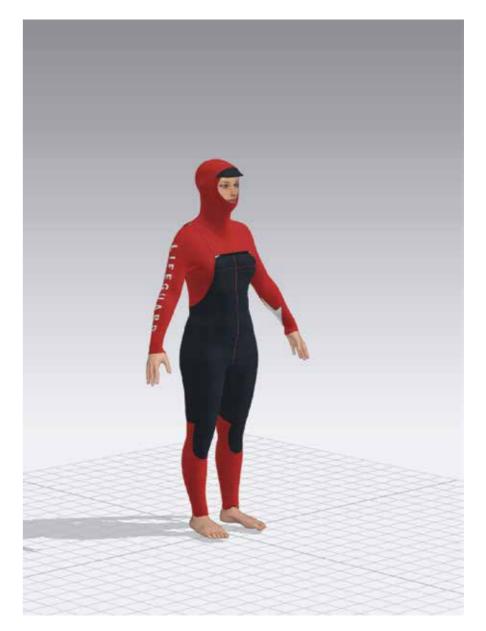

## READY

IN THE COLDER NOW MORE POPULATED MONTHS?

ATTEMPT ONE: 01:19 ATTEMPT TWO: 01:21 ATTEMPT THREE:01:22

AVERAGE TIME:

01:21

HOW LONG DOES IT TAKE FOR A LIFEGUARD TO GET CHANGED OUT OF THIER CURRENT WINTER GEAR?