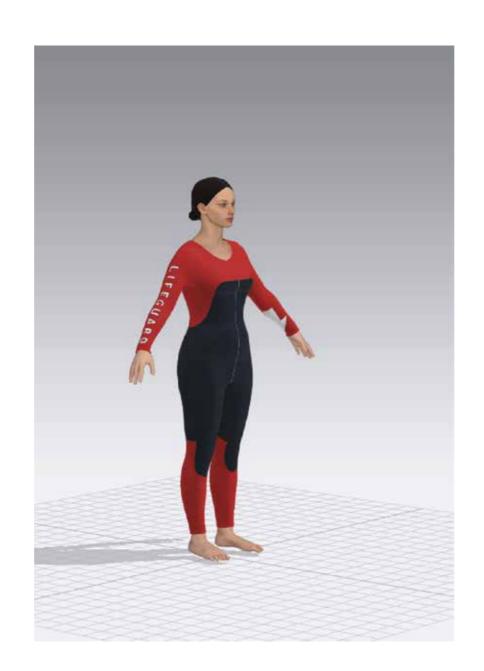

Q8 WHAT COLOUR DO YOU ASSOCIATE WITH A LIFEGUARD?

RED=38%

RED/YELLOW=36%
YELLOW=21%
ORANGE/RED=3%
BLUE AND RED=3%