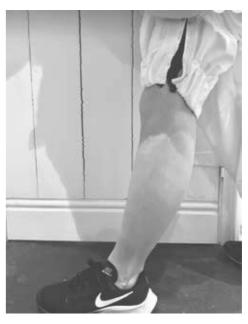

#### TOILE NO.3, NO.4, ELASTCATED ZIP ENTRY

- Gons up from
- OENSUR EDGE 13
- Q EDGE STREET ENSILE

LONGER ZIP NEEDED FOR MORE EASE

PHOTOGRAPHS BY ROSS PARKER

PHOTOGRAPHS BY ROSS PARKER