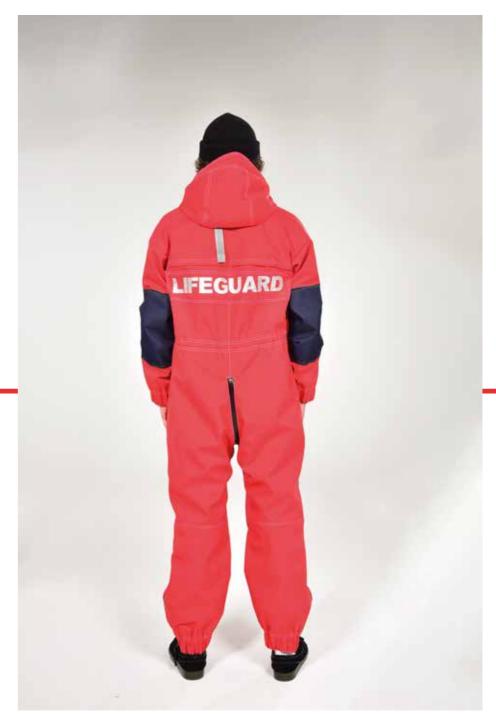

#### TOILE NO.3, NO.4, ELASTCATED ZIP ENTRY

- Gons up from
- OENSUR EDGE 13
- Q EDGE STREET ENSILE

LONGER ZIP NEEDED FOR MORE EASE

PHOTOGRAPHS BY ROSS PARKER

PHOTOGRAPHS BY ROSS PARKER