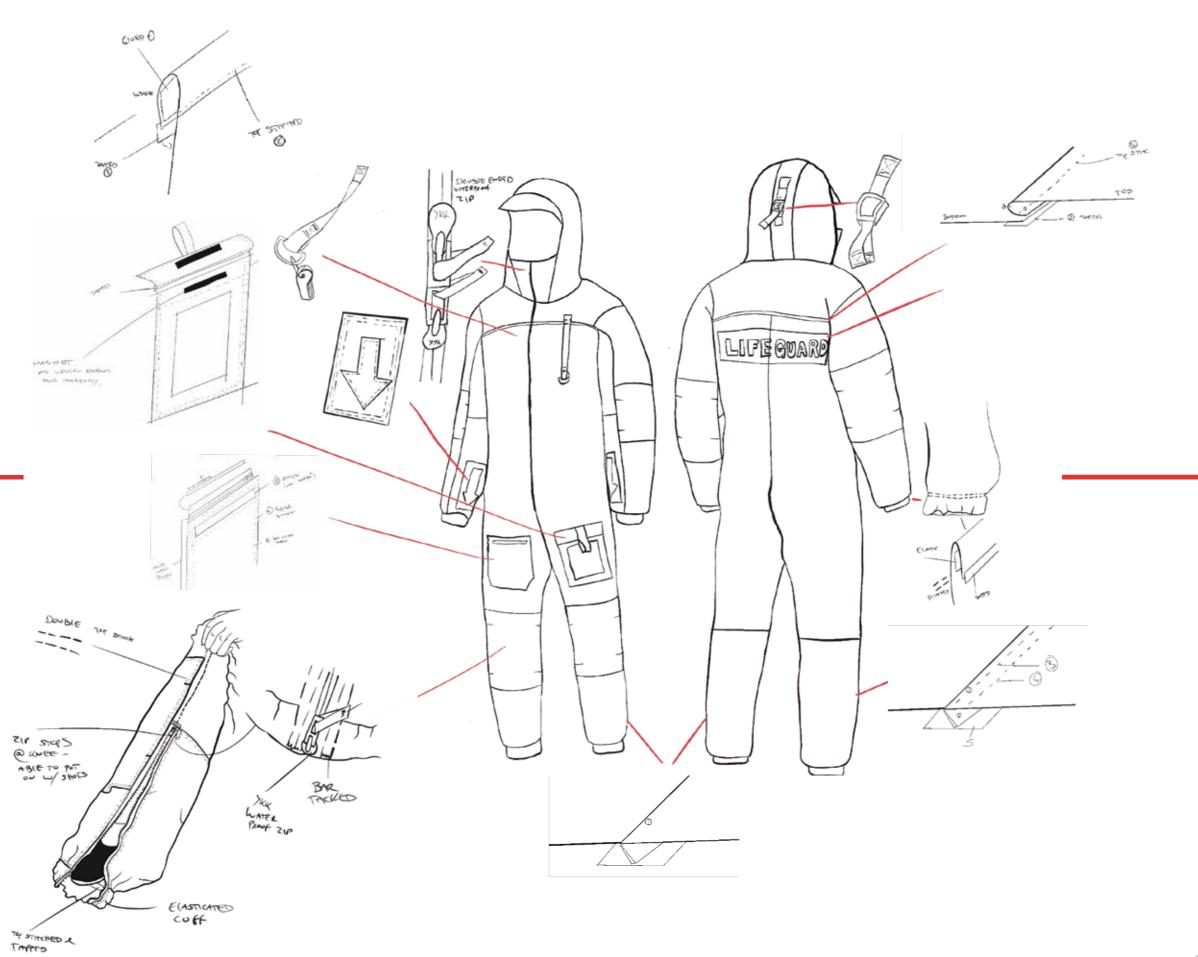

#### TOILE NO.3, NO.4, ELASTCATED ZIP ENTRY

- Gons up from
- OENSUR EDGE 13
- Q EDGE STREET ENSILE

LONGER ZIP NEEDED FOR MORE EASE

PHOTOGRAPHS BY ROSS PARKER

PHOTOGRAPHS BY ROSS PARKER