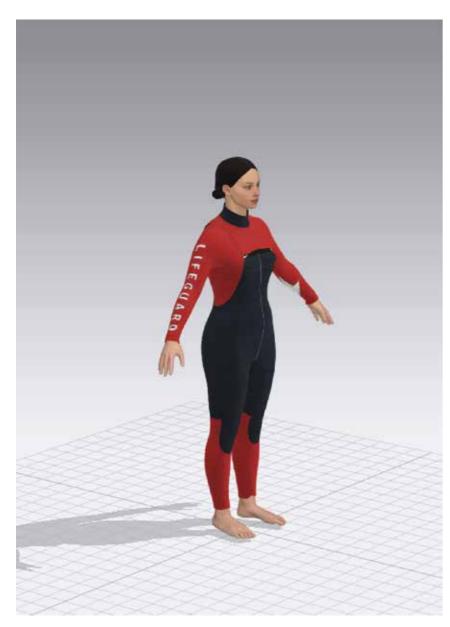

Q8 WHAT COLOUR DO YOU ASSOCIATE WITH A LIFEGUARD?

RED=38%

RED/YELLOW=36%
YELLOW=21%
ORANGE/RED=3%
BLUE AND RED=3%