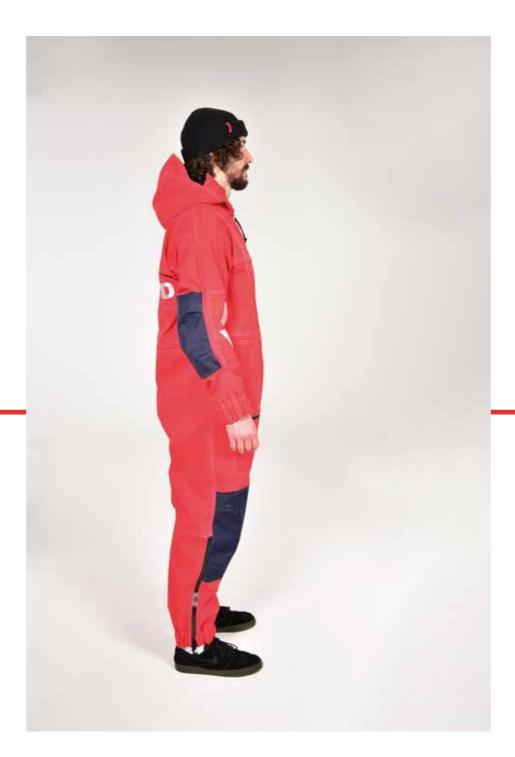

#### TOILE NO.3, NO.4, ELASTCATED ZIP ENTRY

- Gons up from
- OENSUR EDGE 13
- Q EDGE STREET ENSILE

LONGER ZIP NEEDED FOR MORE EASE

PHOTOGRAPHS BY ROSS PARKER

PHOTOGRAPHS BY ROSS PARKER