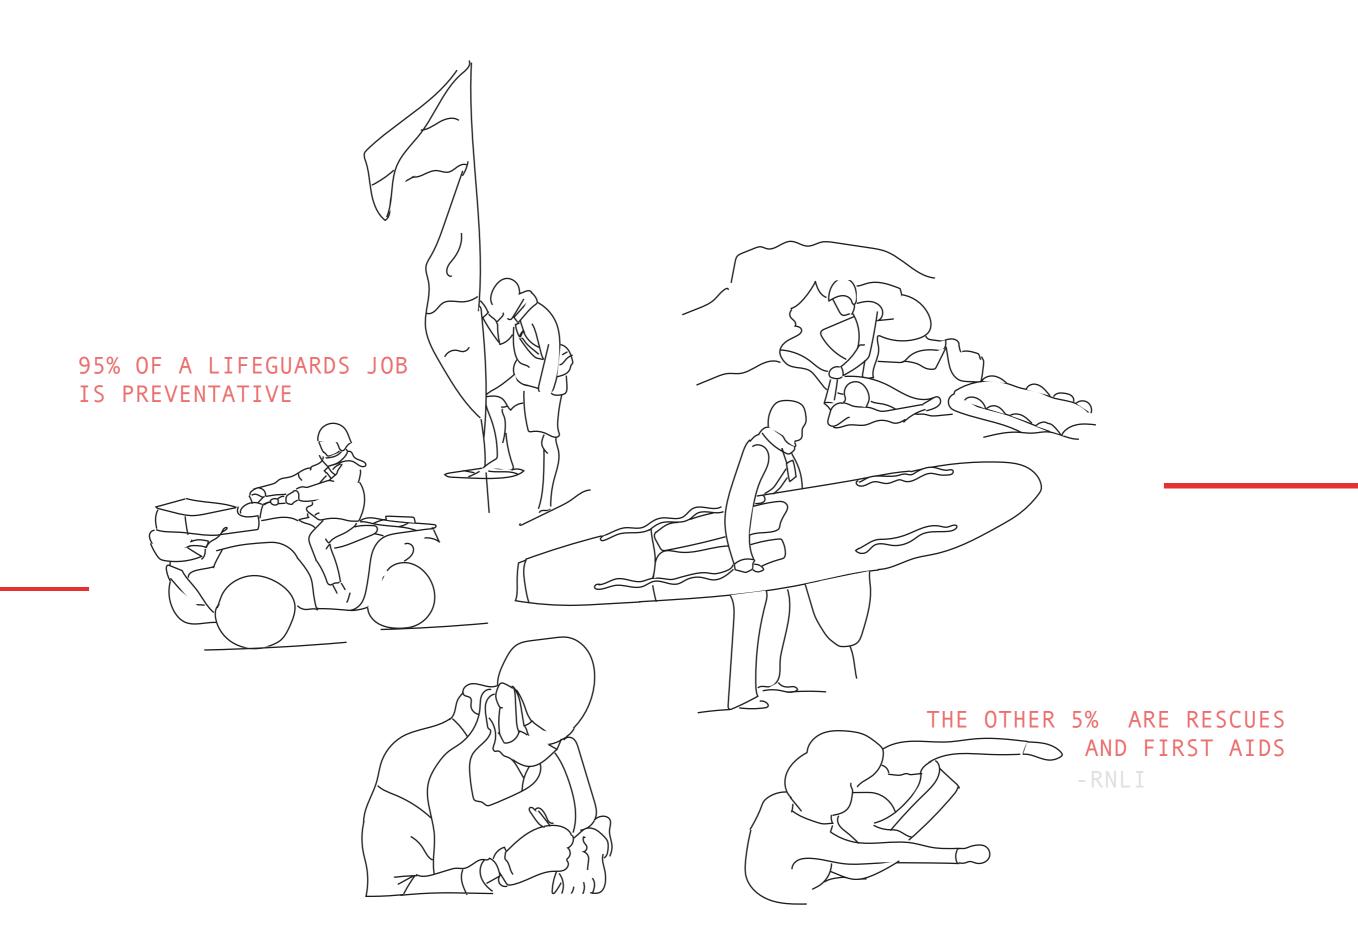

## RESCUE

## READY

IN THE COLDER NOW MORE POPULATED MONTHS?

ATTEMPT ONE: 01:19 ATTEMPT TWO: 01:21 ATTEMPT THREE:01:22

AVERAGE TIME:

01:21

HOW LONG DOES IT TAKE FOR A LIFEGUARD TO GET CHANGED OUT OF THIER CURRENT WINTER GEAR?