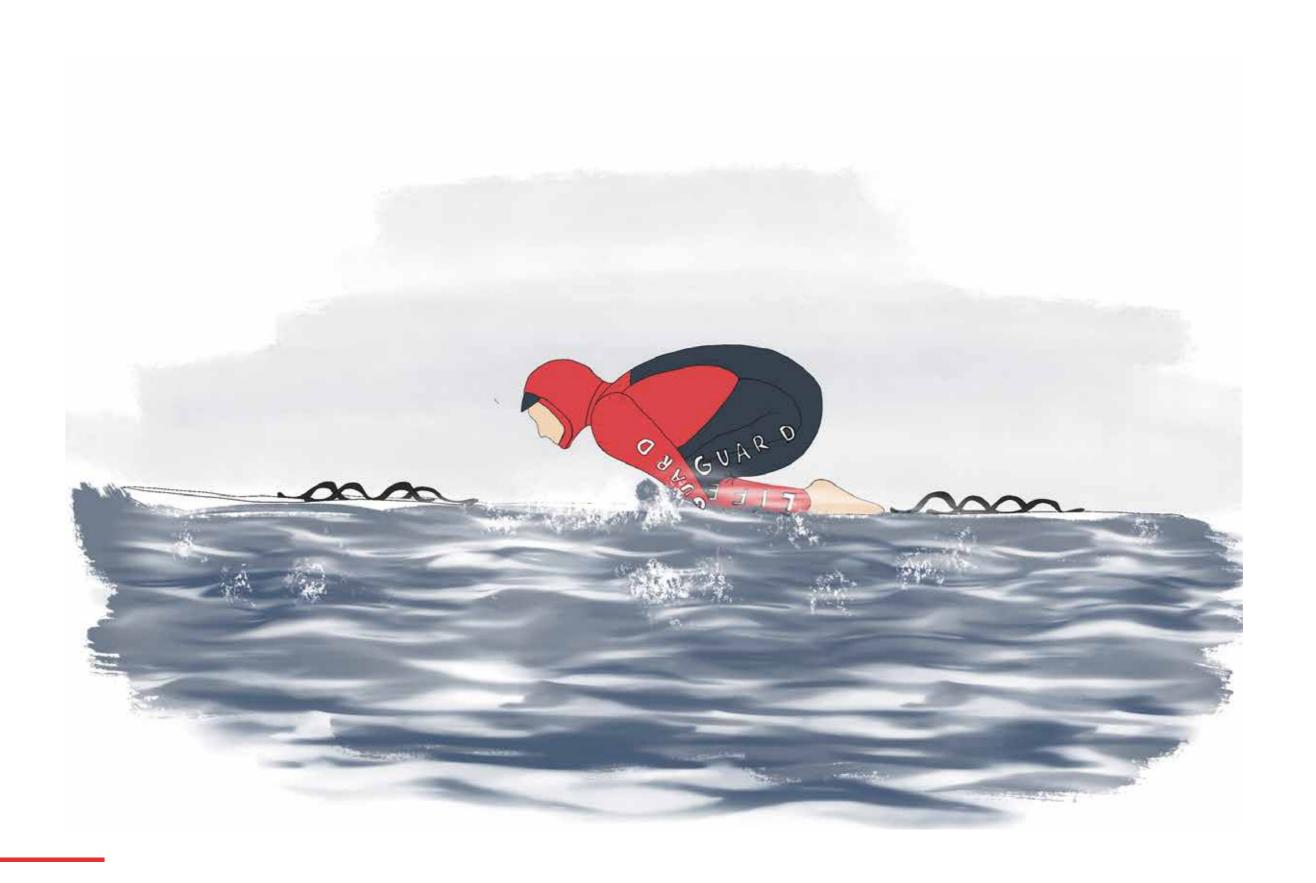

## RESCUE READY

MATILDA SHIELDS

'THE RNLI SAW A 100%
INCREASE OF BEACH USERS IN
THE FIRST WEEK OF SEPTMEBER
COMPARED TO 2019' -RNLI 2020

IMAGE: HAILEY HEATEN

# AN ADULT CAN DROWN IN 60 SECONDS-ACTIVE TIMES

## RESCUE

## READY

IN THE COLDER NOW MORE POPULATED MONTHS?

ATTEMPT ONE: 01:19 ATTEMPT TWO: 01:21 ATTEMPT THREE:01:22

AVERAGE TIME:

01:21

HOW LONG DOES IT TAKE FOR A LIFEGUARD TO GET CHANGED OUT OF THIER CURRENT WINTER GEAR?