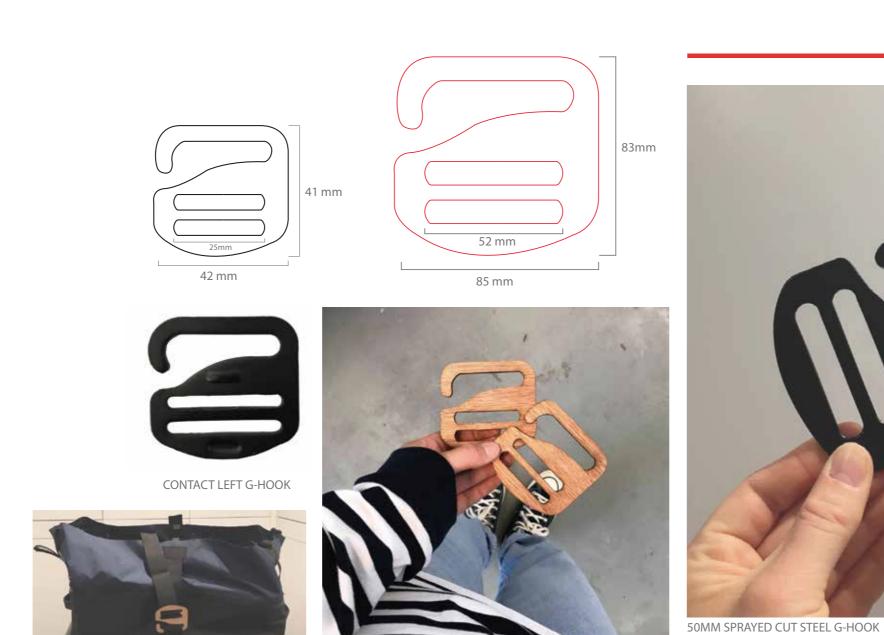

### EXAMPLES OF

TOLCARNE

LUSTY GLAZE

EXAMPLES OF BEACH ACSESS TO THE BEACH LIFEGUARD UNIT (BLU). HARD WHEN CARRYING THE KIT BOX.

FISTRAL

SAMPLE LASER CUT 3MM PLY 50MM G-HOOK

PHOTOGRAPHS BY ROSS PARKER

PHOTOGRAPHS BY ROSS PARKER