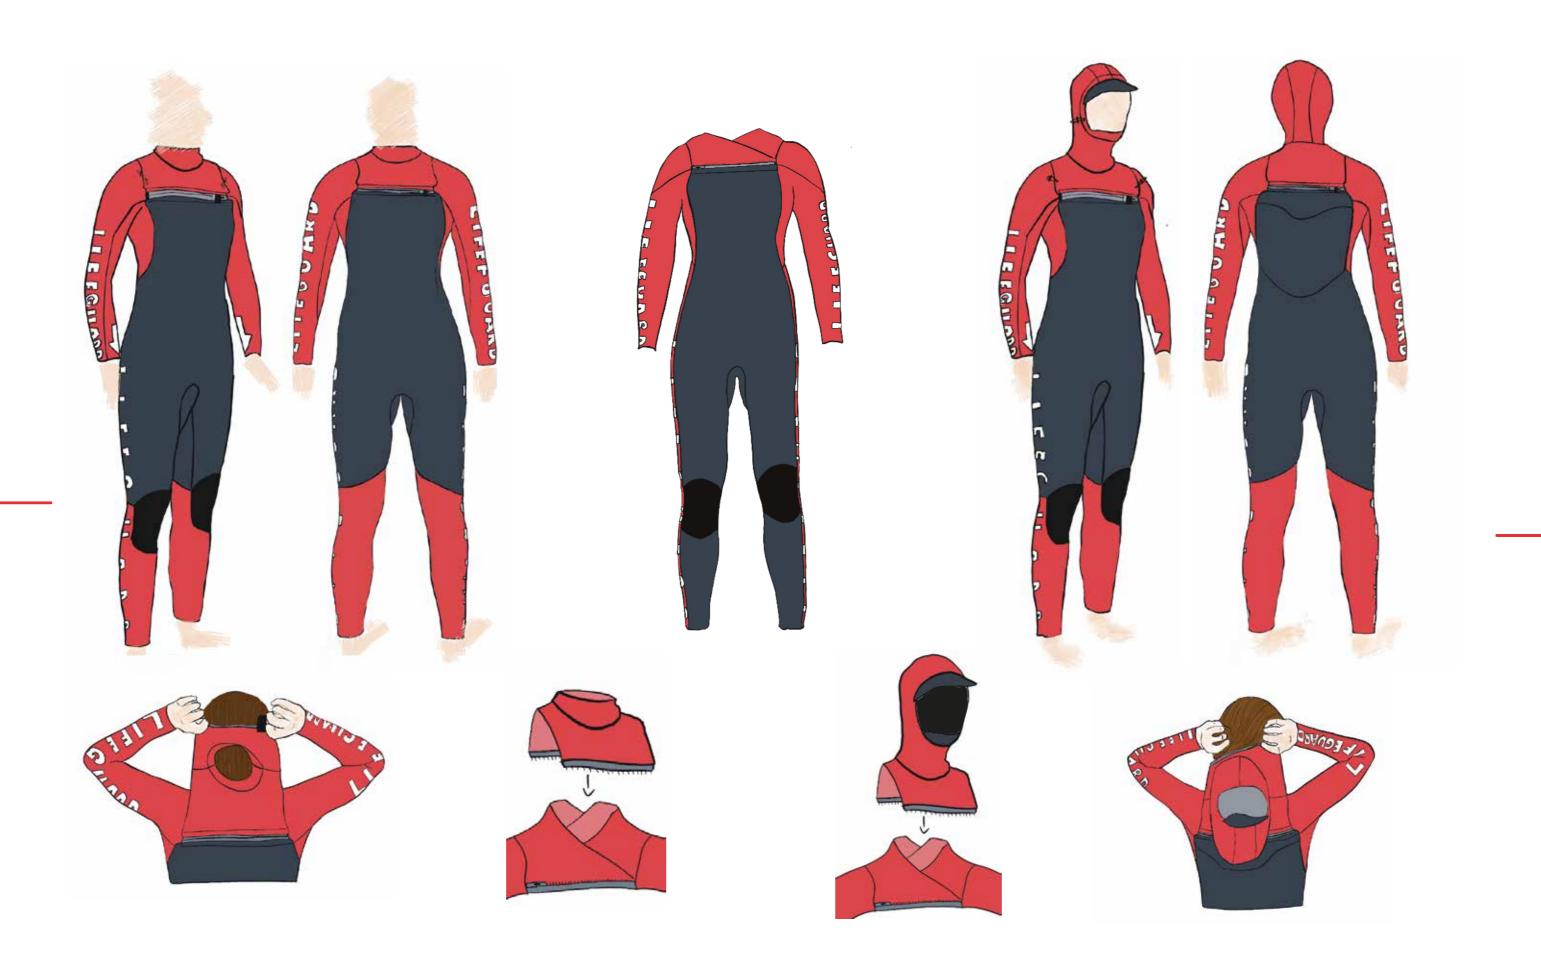

#### ADDITIONAL ALTERATIONS FOR FINAL MAKE

SPRING/AUTUMN NECK WINTER NECK

SUCSESSFUL ALTERATION

SPRING/AUTUMN NECK

WINTER NECK

FINISHINGS