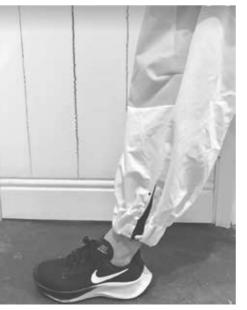

#### TOILE NO.3, NO.4, ELASTCATED ZIP ENTRY

- Gons up from
- OENSUR EDGE 13
- Q EDGE STREET ENSILE

LONGER ZIP NEEDED FOR MORE EASE

PHOTOGRAPHS BY ROSS PARKER

PHOTOGRAPHS BY ROSS PARKER