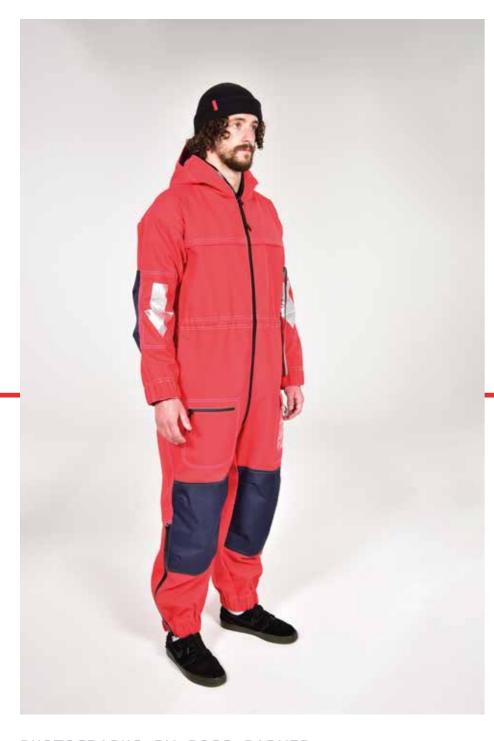

#### TOILE NO.3, NO.4, ELASTCATED ZIP ENTRY

- Gons up from
- OENSUR EDGE 13
- Q EDGE STREET ENSILE

LONGER ZIP NEEDED FOR MORE EASE

PHOTOGRAPHS BY ROSS PARKER

PHOTOGRAPHS BY ROSS PARKER