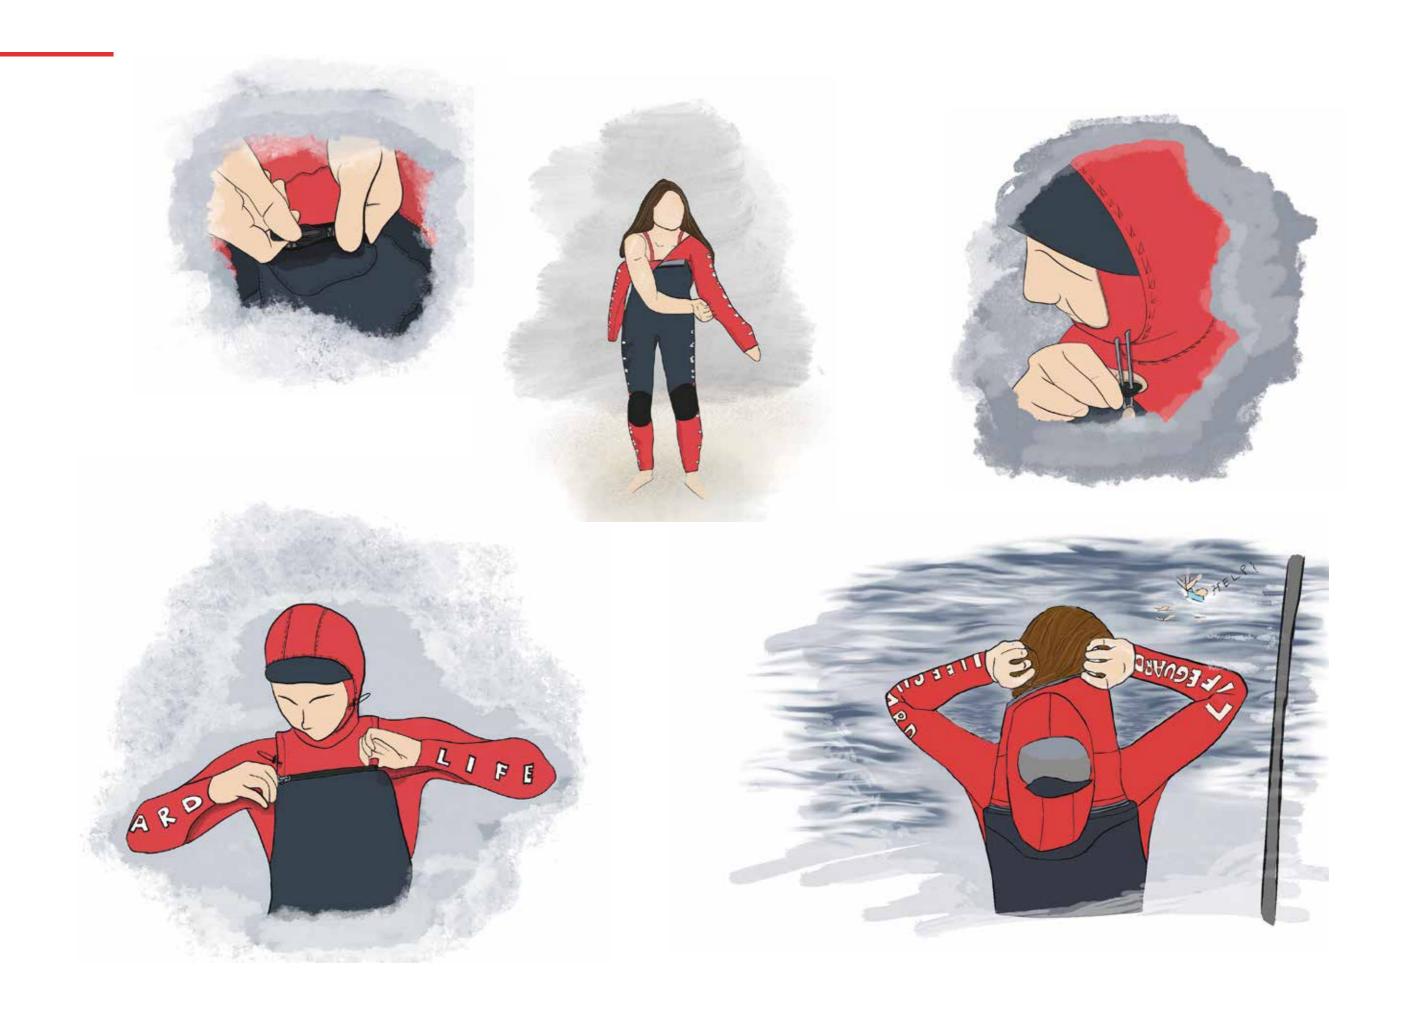

## READY

IN THE COLDER NOW MORE POPULATED MONTHS?

ATTEMPT ONE: 01:19 ATTEMPT TWO: 01:21 ATTEMPT THREE:01:22

AVERAGE TIME:

01:21

HOW LONG DOES IT TAKE FOR A LIFEGUARD TO GET CHANGED OUT OF THIER CURRENT WINTER GEAR?

#### ADDITIONAL ALTERATIONS FOR FINAL MAKE

SPRING/AUTUMN NECK WINTER NECK

SUCSESSFUL ALTERATION

SPRING/AUTUMN NECK

WINTER NECK

FINISHINGS