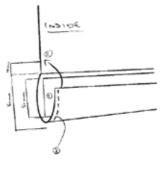

#### TOILE NO.3, NO.4, ELASTCATED ZIP ENTRY

- Gons up from
- OENSUR EDGE 13
- Q EDGE STREET ENSILE

LONGER ZIP NEEDED FOR MORE EASE

PHOTOGRAPHS BY ROSS PARKER

PHOTOGRAPHS BY ROSS PARKER