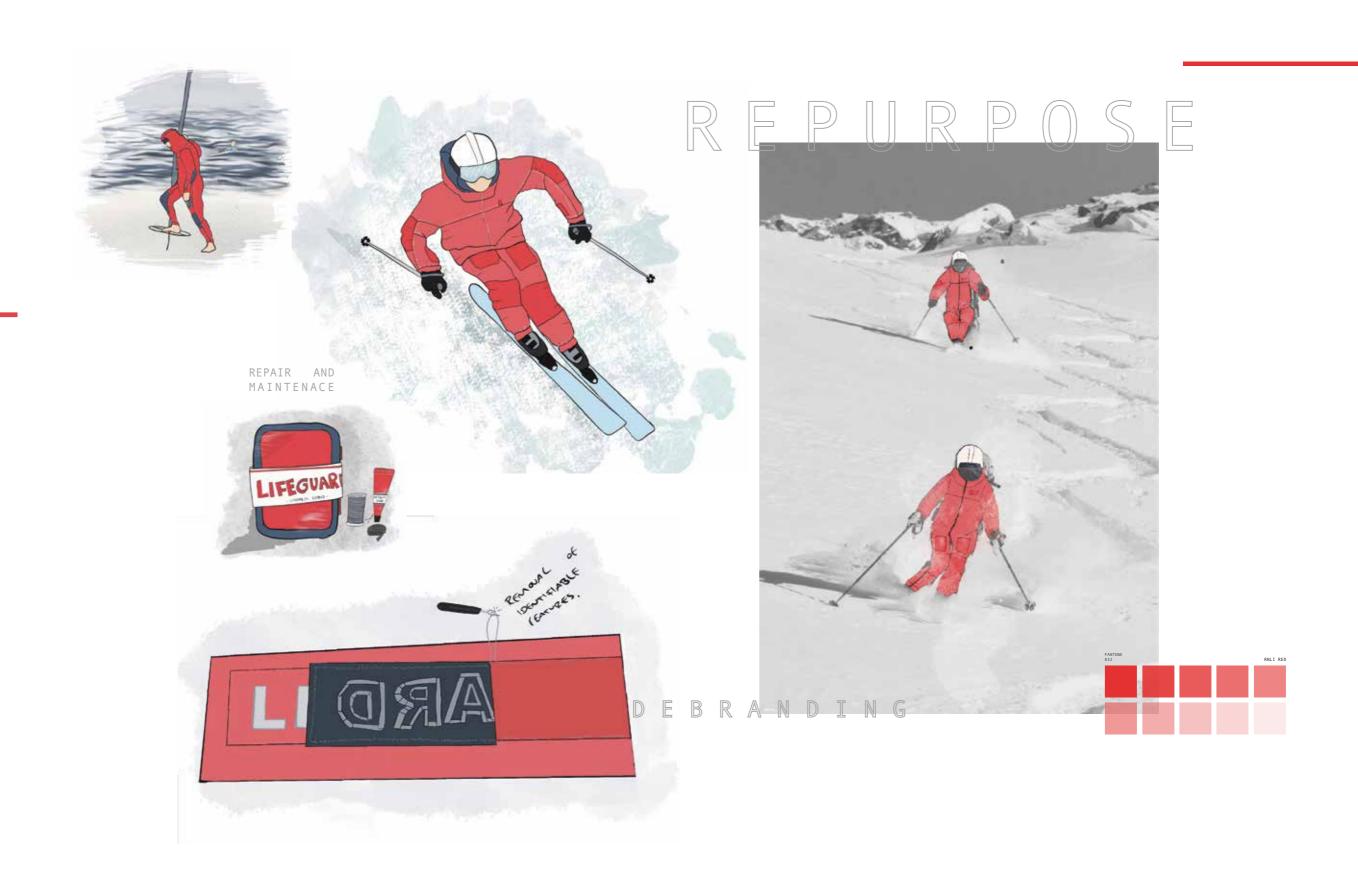

## RESCUE READY

MATILDA SHIELDS

'THE RNLI SAW A 100%
INCREASE OF BEACH USERS IN
THE FIRST WEEK OF SEPTMEBER
COMPARED TO 2019' -RNLI 2020

IMAGE: HAILEY HEATEN

## RESCUE

## READY

IN THE COLDER NOW MORE POPULATED MONTHS?

ATTEMPT ONE: 01:19 ATTEMPT TWO: 01:21 ATTEMPT THREE:01:22

AVERAGE TIME:

01:21

HOW LONG DOES IT TAKE FOR A LIFEGUARD TO GET CHANGED OUT OF THIER CURRENT WINTER GEAR?