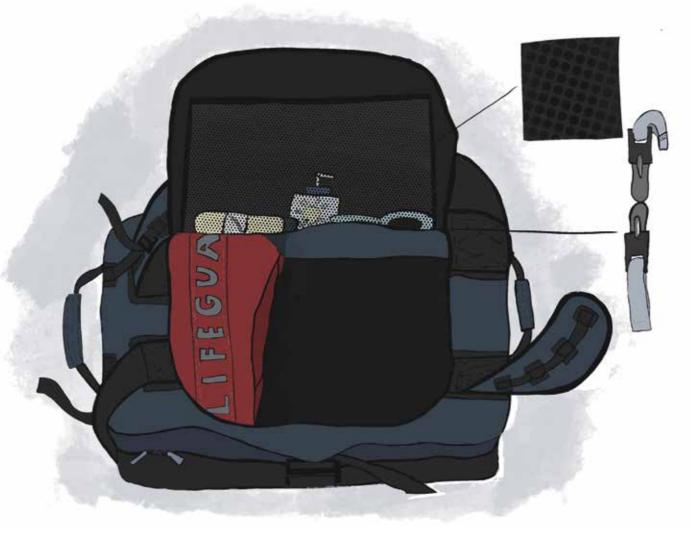

### EXAMPLES OF

TOLCARNE

LUSTY GLAZE

EXAMPLES OF BEACH ACSESS TO THE BEACH LIFEGUARD UNIT (BLU). HARD WHEN CARRYING THE KIT BOX.

FISTRAL

SAMPLE LASER CUT 3MM PLY 50MM G-HOOK

PHOTOGRAPHS BY ROSS PARKER

PHOTOGRAPHS BY ROSS PARKER