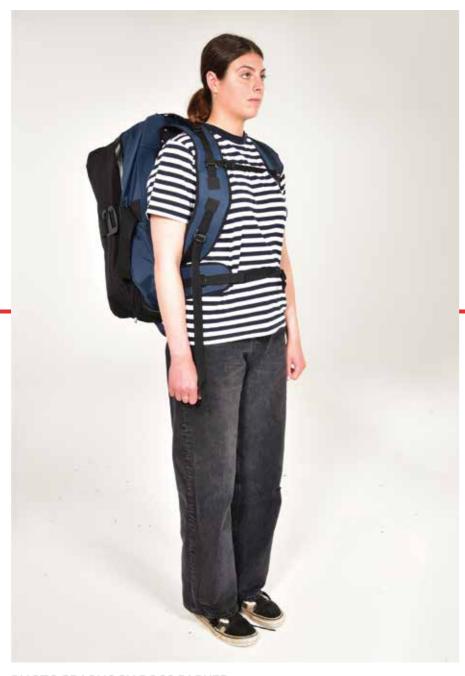

#### TOILE NO.3, NO.4, ELASTCATED ZIP ENTRY

- Gons up from
- OENSUR EDGE 13
- Q EDGE STREET ENSILE

LONGER ZIP NEEDED FOR MORE EASE

PHOTOGRAPHS BY ROSS PARKER

PHOTOGRAPHS BY ROSS PARKER