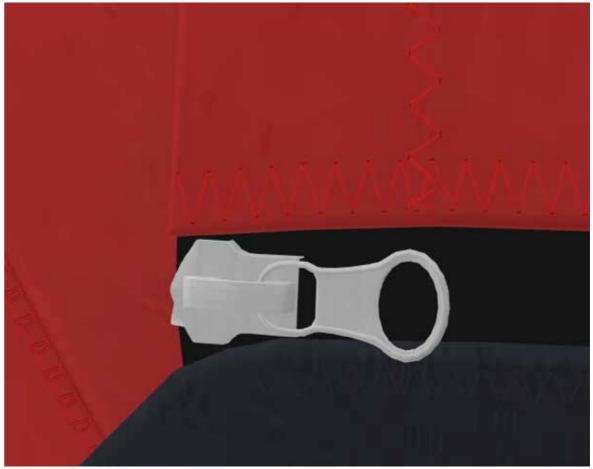

#### TOILE NO.3, NO.4, ELASTCATED ZIP ENTRY

- Gons up from
- OENSUR EDGE 13
- Q EDGE STREET ENSILE

LONGER ZIP NEEDED FOR MORE EASE

PHOTOGRAPHS BY ROSS PARKER

PHOTOGRAPHS BY ROSS PARKER