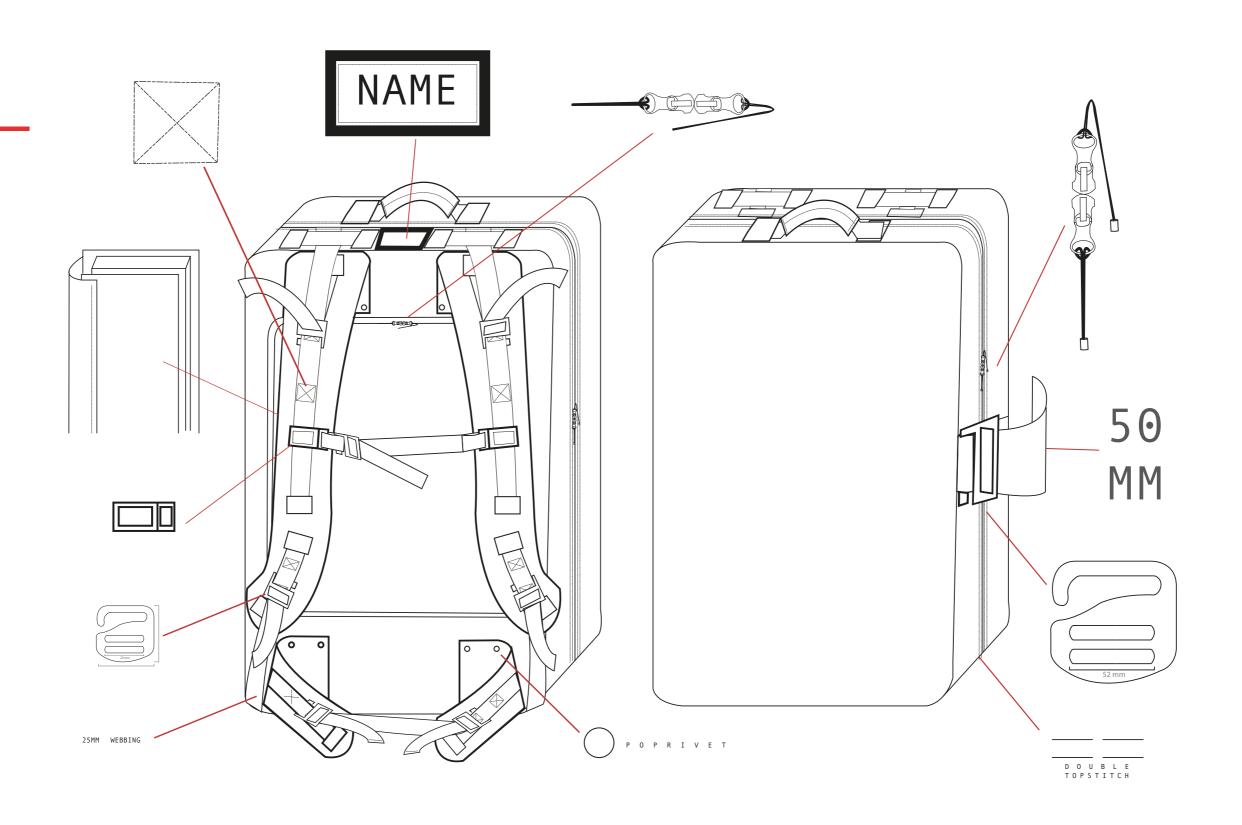

THE COLDER NOW MORE POPULATED MONTHS?



ATTEMPT ONE: 01:19 ATTEMPT TWO: 01:21 ATTEMPT THREE:01:22













AVERAGE TIME:

01:21

















HOW LONG DOES IT TAKE FOR A LIFEGUARD TO GET CHANGED OUT OF THIER CURRENT WINTER GEAR?

Q8 WHAT COLOUR DO YOU ASSOCIATE WITH A LIFEGUARD?

RED=38%

RED/YELLOW=36%
YELLOW=21%
ORANGE/RED=3%
BLUE AND RED=3%

















#### TOILE NO.3, NO.4, ELASTCATED ZIP ENTRY











- Gons up from
- OENSUR EDGE 13
- Q EDGE STREET ENSILE









LONGER ZIP NEEDED FOR MORE EASE











PHOTOGRAPHS BY ROSS PARKER





PHOTOGRAPHS BY ROSS PARKER









### EXAMPLES OF

TOLCARNE

LUSTY GLAZE









EXAMPLES OF BEACH ACSESS TO THE BEACH LIFEGUARD UNIT (BLU). HARD WHEN CARRYING THE KIT BOX.

FISTRAL











SAMPLE LASER CUT 3MM PLY 50MM G-HOOK









PHOTOGRAPHS BY ROSS PARKER







PHOTOGRAPHS BY ROSS PARKER











#### ADDITIONAL ALTERATIONS FOR FINAL MAKE

















SPRING/AUTUMN NECK WINTER NECK











SUCSESSFUL ALTERATION



SPRING/AUTUMN NECK





WINTER NECK









FINISHINGS