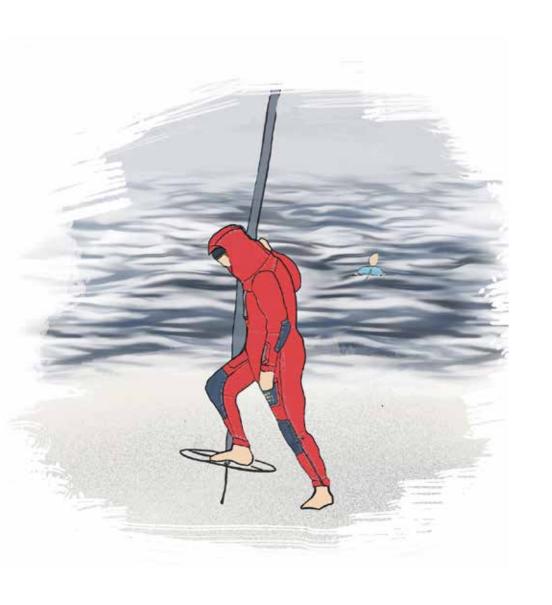

# AN ADULT CAN DROWN IN 60 SECONDS-ACTIVE TIMES

## RESCUE

## READY

IN THE COLDER NOW MORE POPULATED MONTHS?

ATTEMPT ONE: 01:19 ATTEMPT TWO: 01:21 ATTEMPT THREE:01:22

AVERAGE TIME:

01:21

HOW LONG DOES IT TAKE FOR A LIFEGUARD TO GET CHANGED OUT OF THIER CURRENT WINTER GEAR?