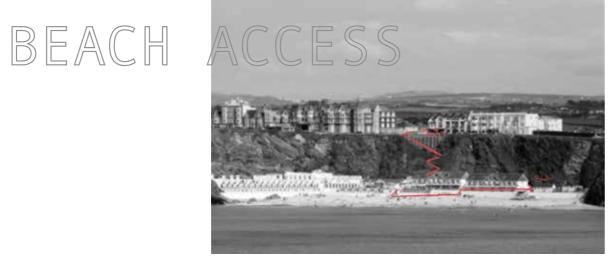

### EXAMPLES OF

TOLCARNE

LUSTY GLAZE

EXAMPLES OF BEACH ACSESS TO THE BEACH LIFEGUARD UNIT (BLU). HARD WHEN CARRYING THE KIT BOX.

FISTRAL

SAMPLE LASER CUT 3MM PLY 50MM G-HOOK

PHOTOGRAPHS BY ROSS PARKER

PHOTOGRAPHS BY ROSS PARKER