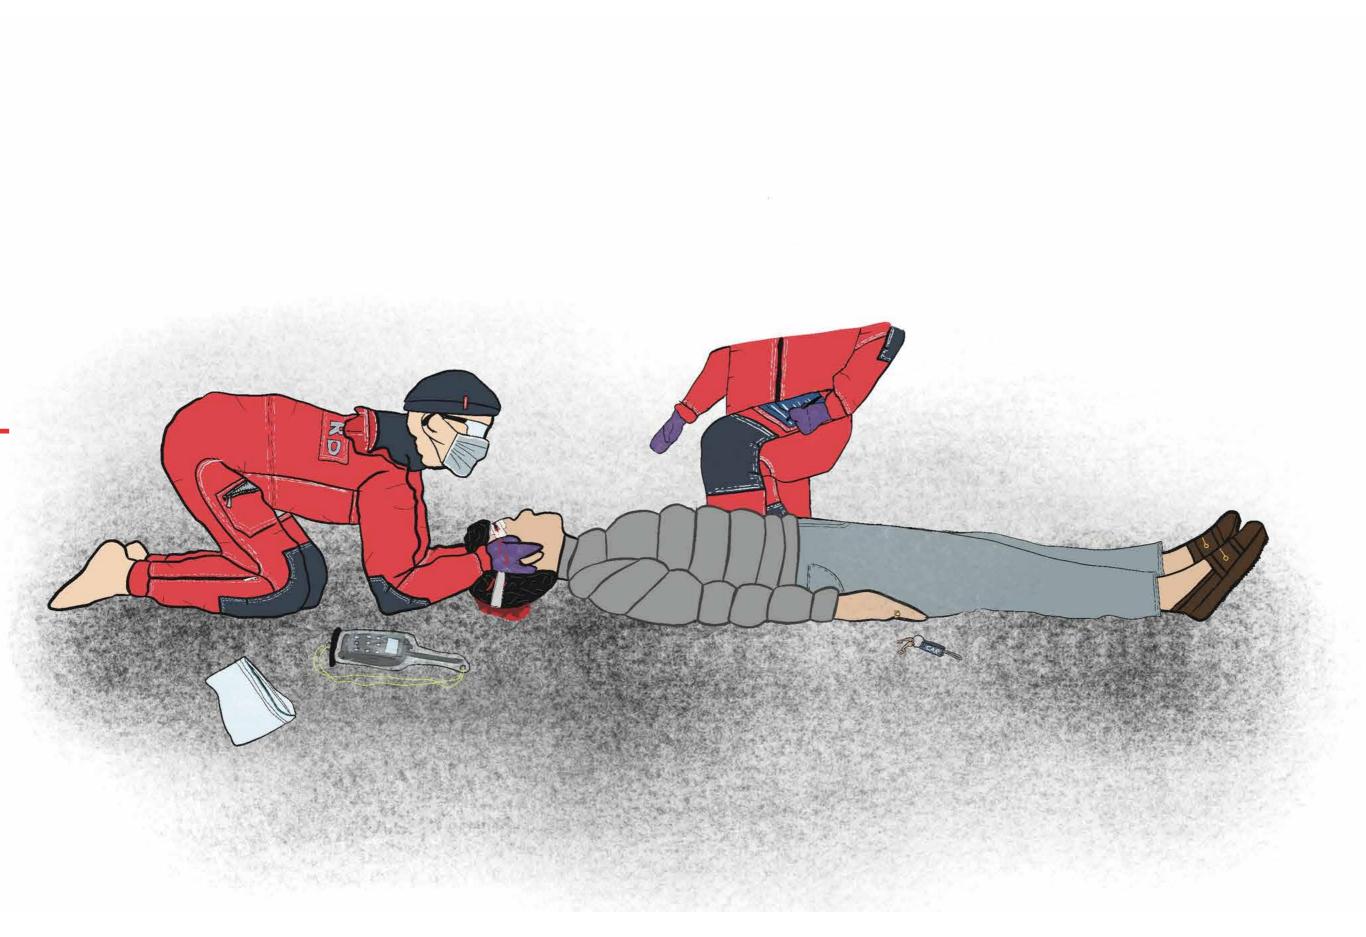

DS

'THE RNLI SAW A 100%
INCREASE OF BEACH USERS IN
THE FIRST WEEK OF SEPTMEBER
COMPARED TO 2019' -RNLI 2020

IMAGE: HAILEY HEATEN



# AN ADULT CAN DROWN IN 60 SECONDS-ACTIVE TIMES

## RESCUE

## READY

IN THE COLDER NOW MORE POPULATED MONTHS?



ATTEMPT ONE: 01:19 ATTEMPT TWO: 01:21 ATTEMPT THREE:01:22













AVERAGE TIME:

01:21

















HOW LONG DOES IT TAKE FOR A LIFEGUARD TO GET CHANGED OUT OF THIER CURRENT WINTER GEAR?

Q8 WHAT COLOUR DO YOU ASSOCIATE WITH A LIFEGUARD?

RED=38%

RED/YELLOW=36%
YELLOW=21%
ORANGE/RED=3%
BLUE AND RED=3%

















#### TOILE NO.3, NO.4, ELASTCATED ZIP ENTRY











- Gons up from
- OENSUR EDGE 13
- Q EDGE STREET ENSILE









LONGER ZIP NEEDED FOR MORE EASE











PHOTOGRAPHS BY ROSS PARKER





PHOTOGRAPHS BY ROSS PARKER









### EXAMPLES OF

TOLCARNE

LUSTY GLAZE









EXAMPLES OF BEACH ACSESS TO THE BEACH LIFEGUARD UNIT (BLU). HARD WHEN CARRYING THE KIT BOX.

FISTRAL











SAMPLE LASER CUT 3MM PLY 50MM G-HOOK









PHOTOGRAPHS BY ROSS PARKER







PHOTOGRAPHS BY ROSS PARKER











#### ADDITIONAL ALTERATIONS FOR FINAL MAKE

















SPRING/AUTUMN NECK WINTER NECK











SUCSESSFUL ALTERATION



SPRING/AUTUMN NECK





WINTER NECK









FINISHINGS