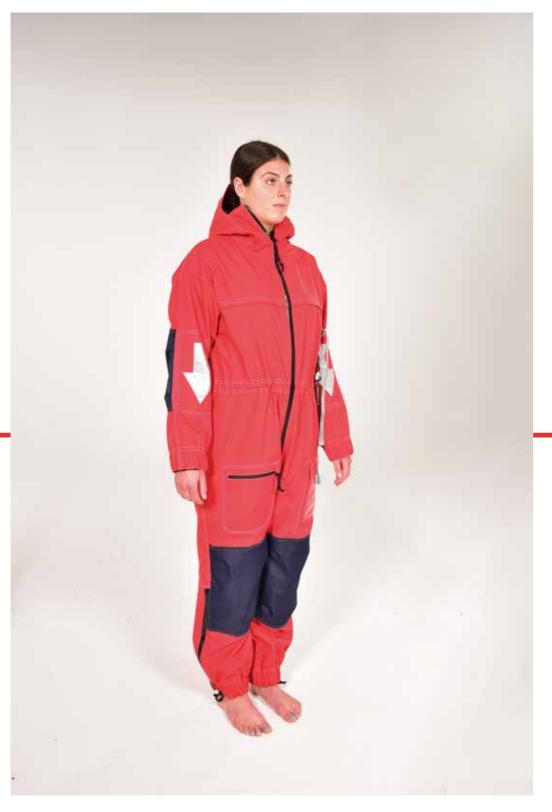

#### TOILE NO.3, NO.4, ELASTCATED ZIP ENTRY

- Gons up from
- OENSUR EDGE 13
- Q EDGE STREET ENSILE

LONGER ZIP NEEDED FOR MORE EASE

PHOTOGRAPHS BY ROSS PARKER

PHOTOGRAPHS BY ROSS PARKER