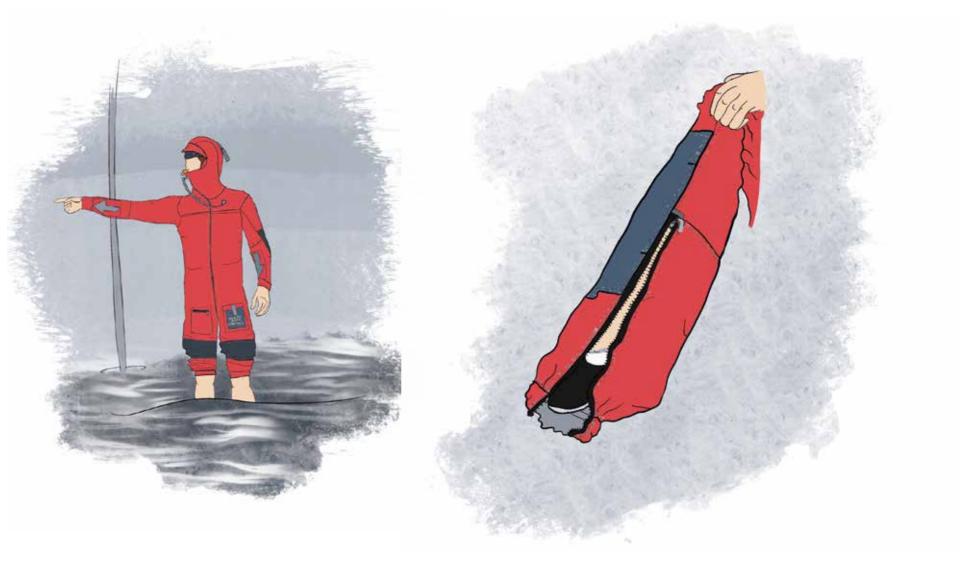

#### TOILE NO.3, NO.4, ELASTCATED ZIP ENTRY

- Gons up from
- OENSUR EDGE 13
- Q EDGE STREET ENSILE

LONGER ZIP NEEDED FOR MORE EASE

PHOTOGRAPHS BY ROSS PARKER

PHOTOGRAPHS BY ROSS PARKER

#### ADDITIONAL ALTERATIONS FOR FINAL MAKE

SPRING/AUTUMN NECK WINTER NECK

SUCSESSFUL ALTERATION

SPRING/AUTUMN NECK

WINTER NECK

FINISHINGS