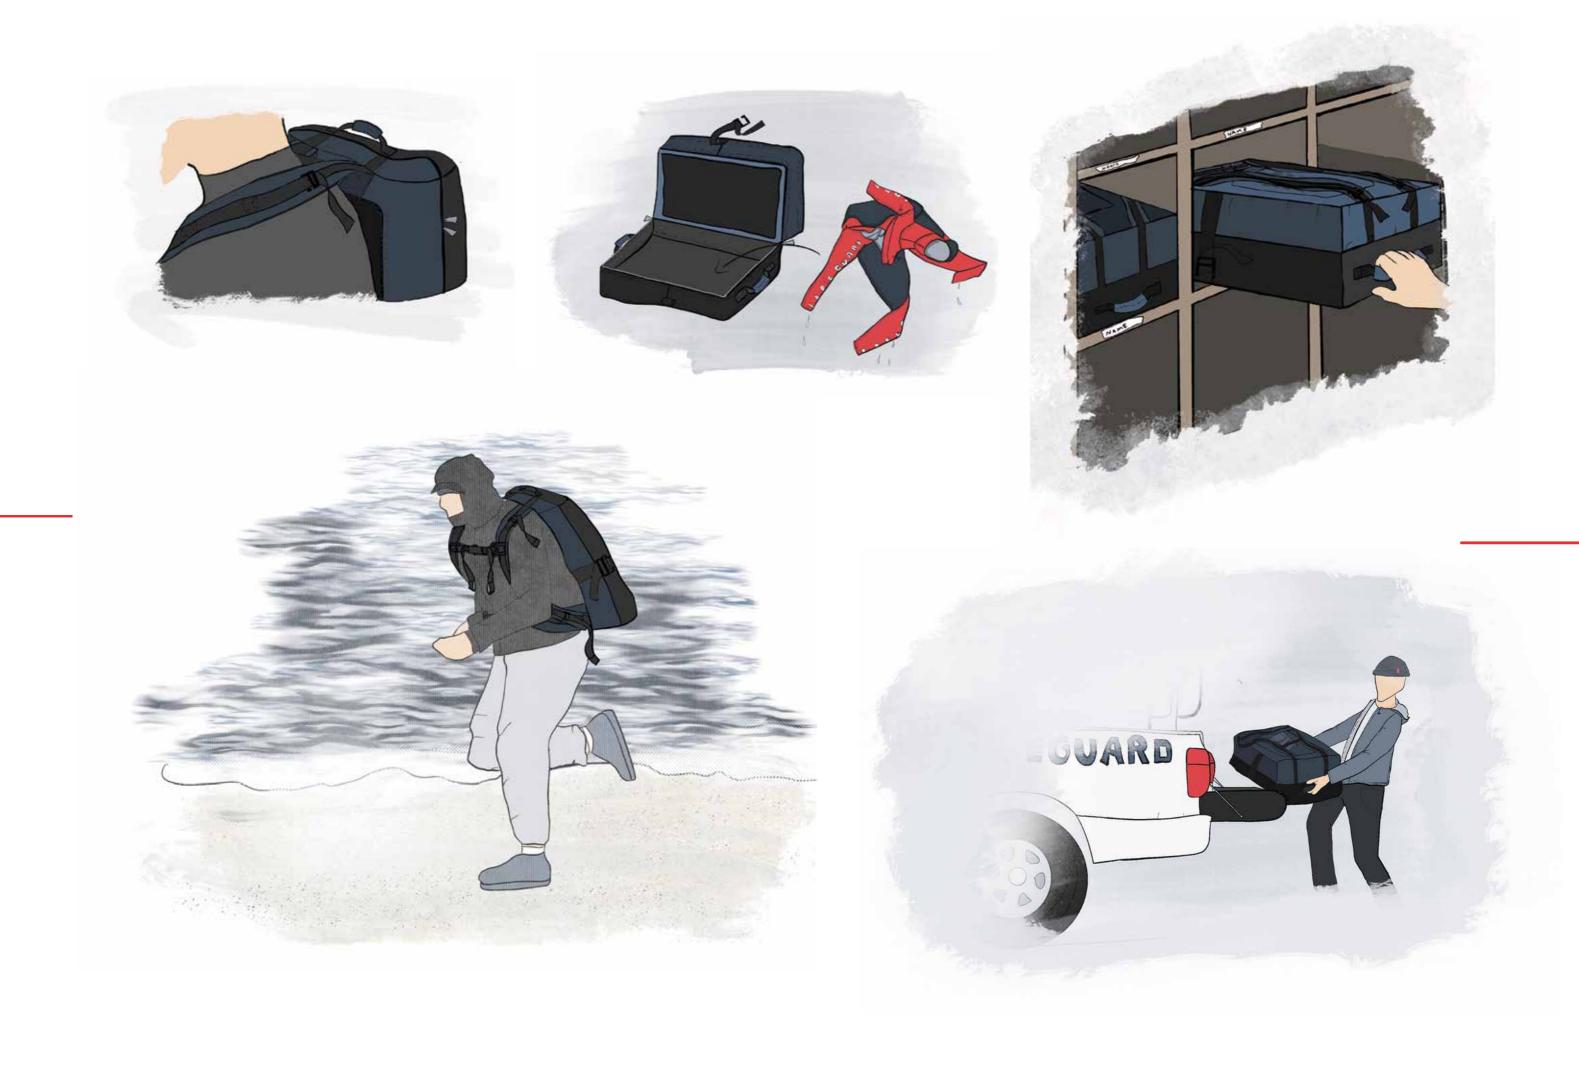

## RESCUE

## READY

IN THE COLDER NOW MORE POPULATED MONTHS?

ATTEMPT ONE: 01:19 ATTEMPT TWO: 01:21 ATTEMPT THREE:01:22

AVERAGE TIME:

01:21

HOW LONG DOES IT TAKE FOR A LIFEGUARD TO GET CHANGED OUT OF THIER CURRENT WINTER GEAR?