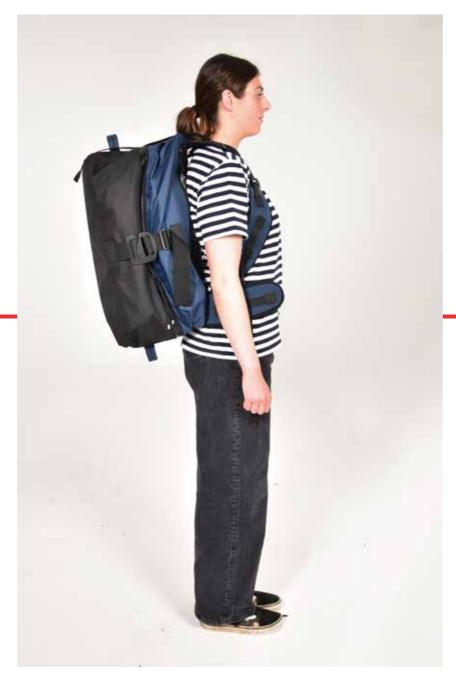

## READY

IN THE COLDER NOW MORE POPULATED MONTHS?

ATTEMPT ONE: 01:19 ATTEMPT TWO: 01:21 ATTEMPT THREE:01:22

AVERAGE TIME:

01:21

HOW LONG DOES IT TAKE FOR A LIFEGUARD TO GET CHANGED OUT OF THIER CURRENT WINTER GEAR?