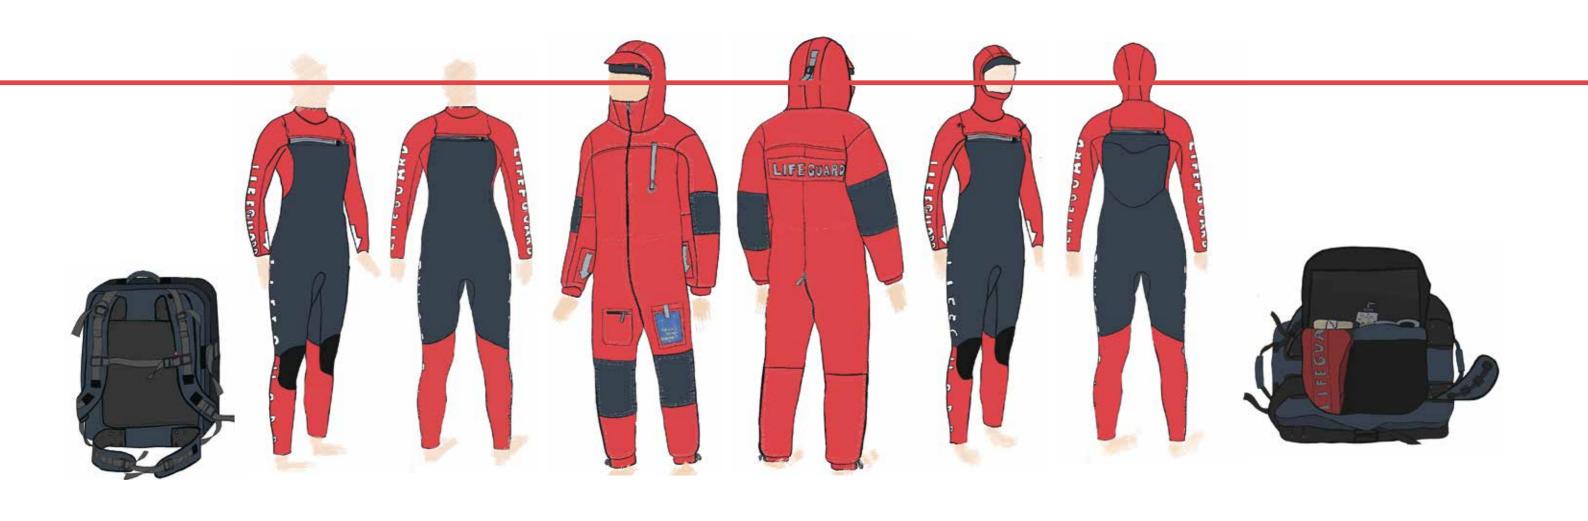

## RESCUE READY

MATILDA SHIELDS

'THE RNLI SAW A 100%
INCREASE OF BEACH USERS IN
THE FIRST WEEK OF SEPTMEBER
COMPARED TO 2019' -RNLI 2020

IMAGE: HAILEY HEATEN

## RESCUE

## READY

IN THE COLDER NOW MORE POPULATED MONTHS?

ATTEMPT ONE: 01:19 ATTEMPT TWO: 01:21 ATTEMPT THREE:01:22

AVERAGE TIME:

01:21

HOW LONG DOES IT TAKE FOR A LIFEGUARD TO GET CHANGED OUT OF THIER CURRENT WINTER GEAR?