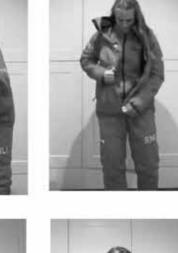

#### TOILE NO.3, NO.4, ELASTCATED ZIP ENTRY

- Gons up from
- OENSUR EDGE 13
- Q EDGE STREET ENSILE

LONGER ZIP NEEDED FOR MORE EASE

PHOTOGRAPHS BY ROSS PARKER

PHOTOGRAPHS BY ROSS PARKER