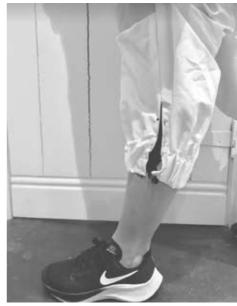

#### TOILE NO.3, NO.4, ELASTCATED ZIP ENTRY

- Gons up from
- OENSUR EDGE 13
- Q EDGE STREET ENSILE

LONGER ZIP NEEDED FOR MORE EASE

PHOTOGRAPHS BY ROSS PARKER

PHOTOGRAPHS BY ROSS PARKER