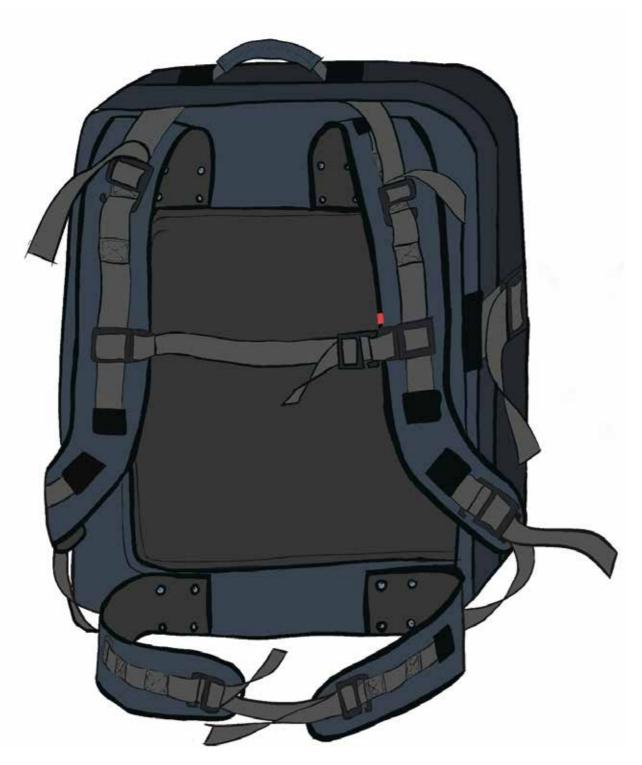

#### TOILE NO.3, NO.4, ELASTCATED ZIP ENTRY

- Gons up from
- OENSUR EDGE 13
- Q EDGE STREET ENSILE

LONGER ZIP NEEDED FOR MORE EASE

PHOTOGRAPHS BY ROSS PARKER

PHOTOGRAPHS BY ROSS PARKER