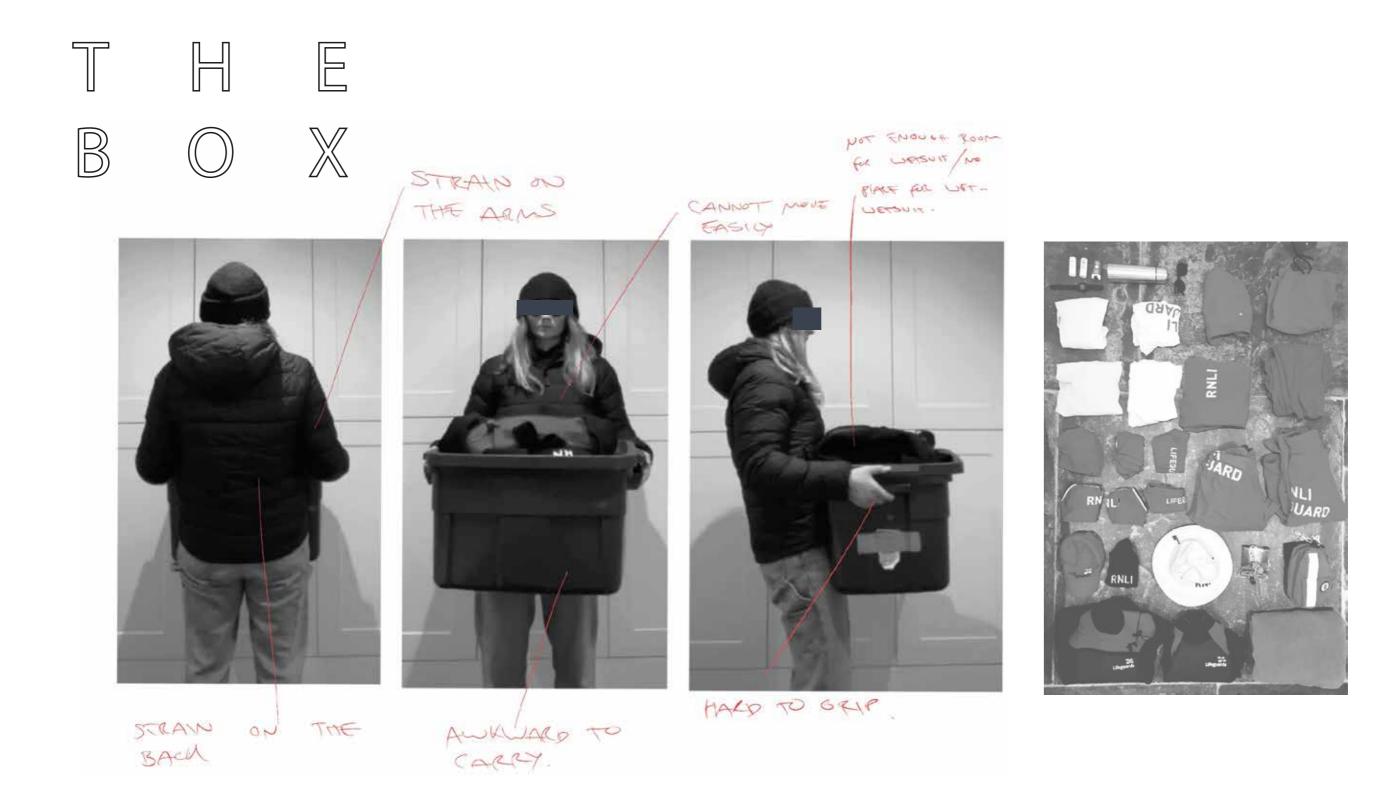

## READY

IN THE COLDER NOW MORE POPULATED MONTHS?

ATTEMPT ONE: 01:19 ATTEMPT TWO: 01:21 ATTEMPT THREE:01:22

AVERAGE TIME:

01:21

HOW LONG DOES IT TAKE FOR A LIFEGUARD TO GET CHANGED OUT OF THIER CURRENT WINTER GEAR?