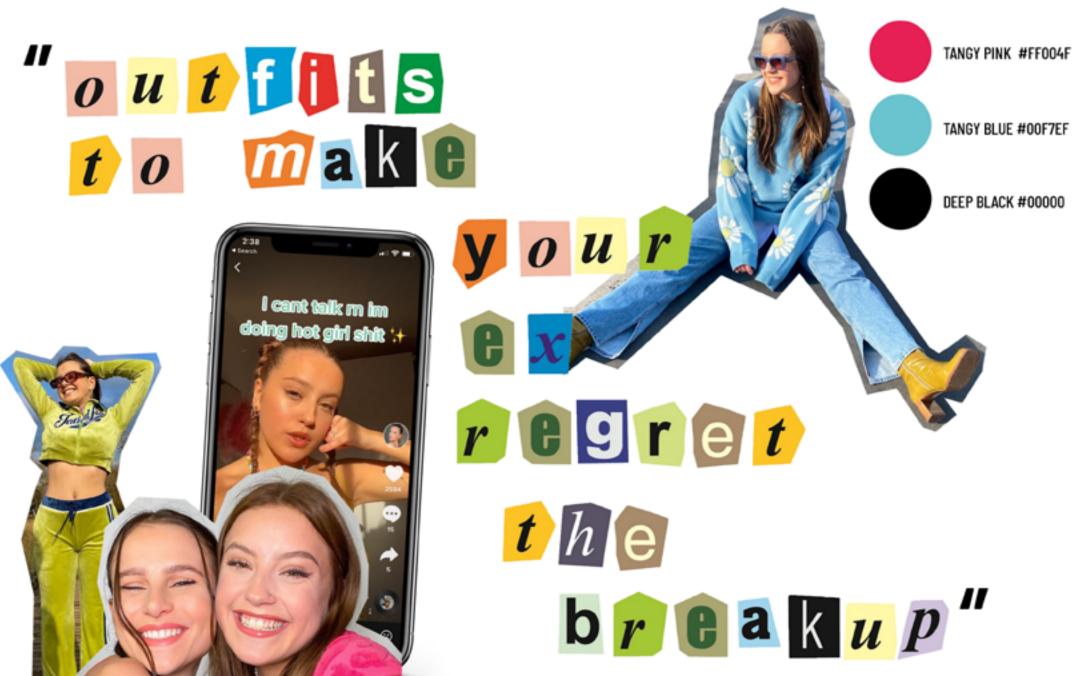

## PRINT DEVELOPMENT

GFF COLOUR PALETTE # 110500 #1540bb #1076569 #0460x7 #0851(81

HOUSE OF HOLLAND

FOR THIS CAPSULE COLLECTION I WAS **TREND "OUTFITS TO** MAKE YOUR EX REGRET THE BREAKUP" BY TIKTOKER OLIVIA GRACE HERRING AND HER **FASHION FOCUSED** ACCOUNT WHICH HEAVILY FEATURES THE Y2K AESTHETIC THAT HAS TAKEN TIKTIOK BY STORM. THE COLLECTION FEATURES A SPAGHETTI STRAP DRESS AND A Y2K VELOUR TRACKSUIT IN THE ICONIC TIK TOK COLOURS TO REALLY MAKE YOUR EX REGRET THE BREAKUP.