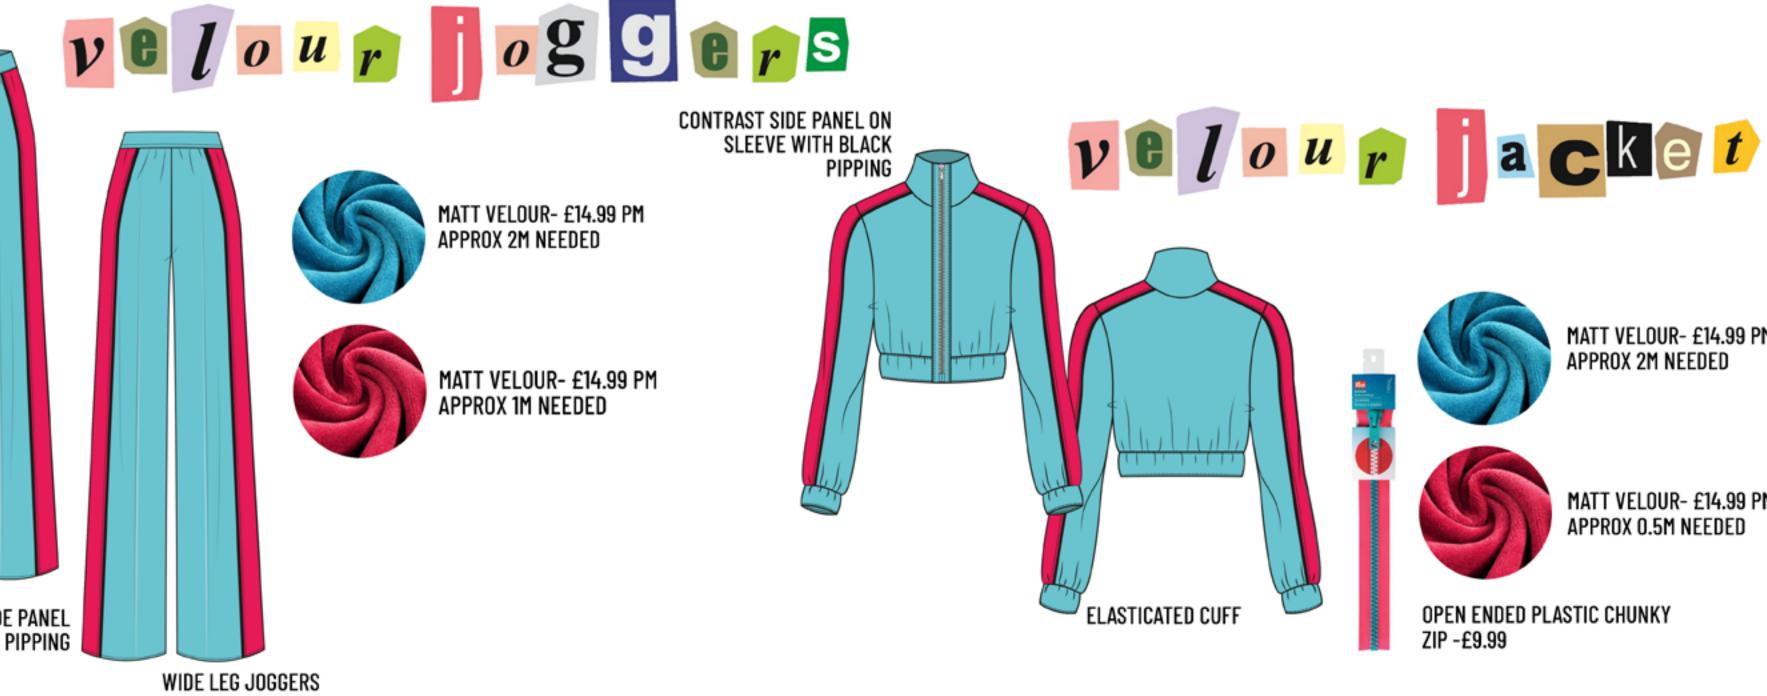

## PRINT DEVELOPMENT

GFF COLOUR PALETTE # 110500 #1540bb #1076569 #0460x7 #0851(81

HOUSE OF HOLLAND

FOR THIS CAPSULE COLLECTION I WAS **TREND "OUTFITS TO** MAKE YOUR EX REGRET THE BREAKUP" BY TIKTOKER OLIVIA GRACE HERRING AND HER **FASHION FOCUSED** ACCOUNT WHICH HEAVILY FEATURES THE Y2K AESTHETIC THAT HAS TAKEN TIKTIOK BY STORM. THE COLLECTION FEATURES A SPAGHETTI STRAP DRESS AND A Y2K VELOUR TRACKSUIT IN THE ICONIC TIK TOK COLOURS TO REALLY MAKE YOUR EX REGRET THE BREAKUP.

MATT VELOUR- £14.99 PM Approx 2m needed

MATT VELOUR- £14.99 PM Approx 0.5m needed

GRADUATE FASHION FOUNDATION