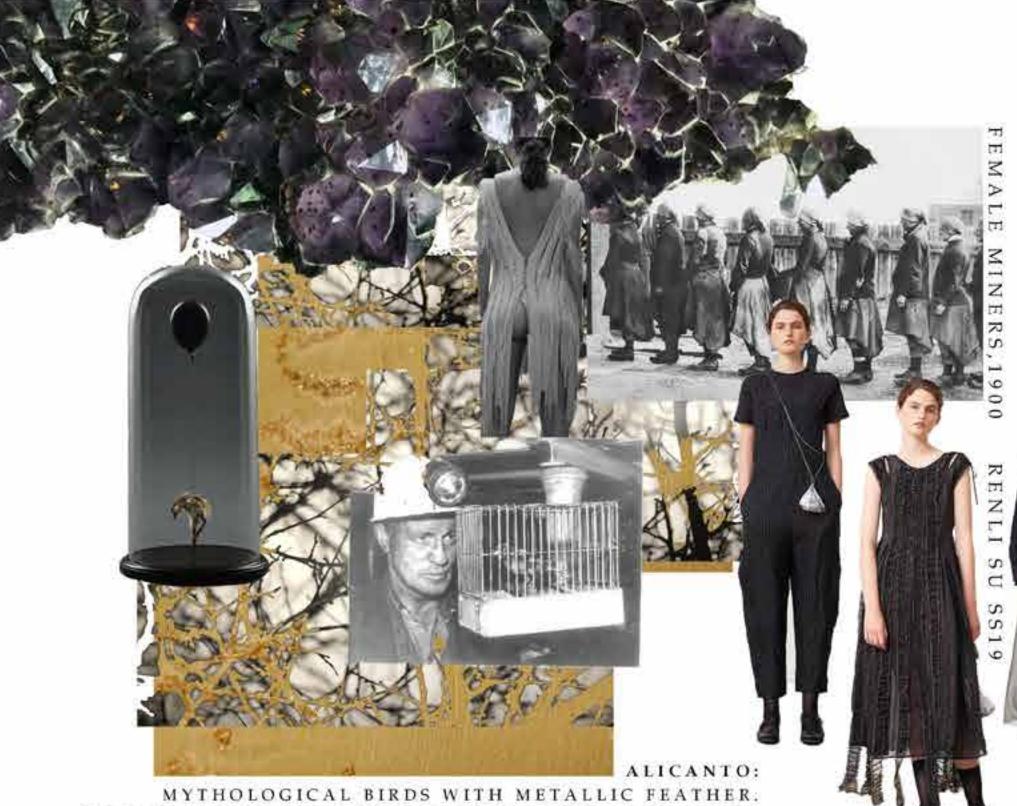

### STORYBOARD

LEGEND STATES ALICANTOS BRING LUCK TO ANY MINER WHO SEES THEM AS THEY LIVE IN SMALL CAVES, FEEDING ON GOLD AND SILVE. HOWEVER, IF THE MINER IS CAUGHT THE BIRD WILL LEAD THEM OFF A CLIFF TO FALL TO THEIR DEATH.