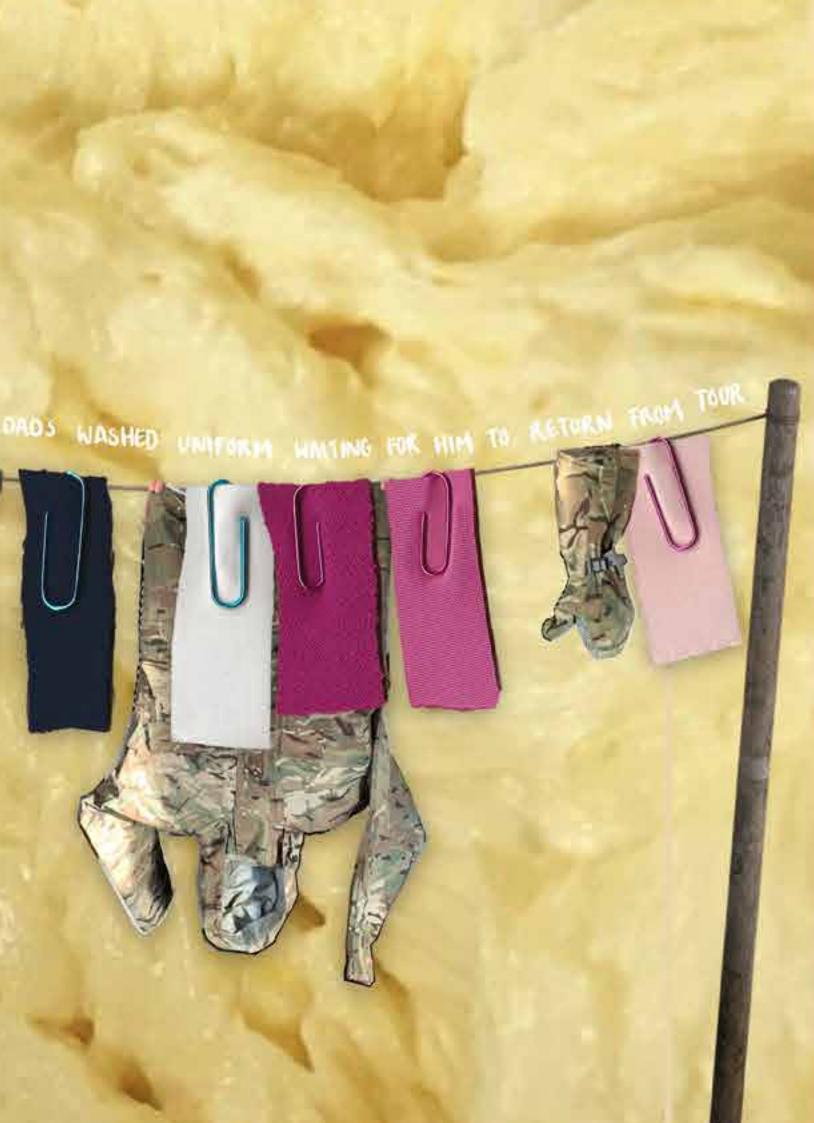

# The Role MODELS

@HOROSCOPECAKES

Suits

DADS REGIMENT

WOMAN OF THE HOUSE

HUNDSCOPECAKES

. .

By Chloe Gibson

NO.1 DRESS STAND COLLAR POUCH BELT POCKETS GLOVES WORN FOR THE MOST FORMAL OCCASION

NO 2 ORESS

·RANK CHEVERON

OCOVEN\_BAKERY