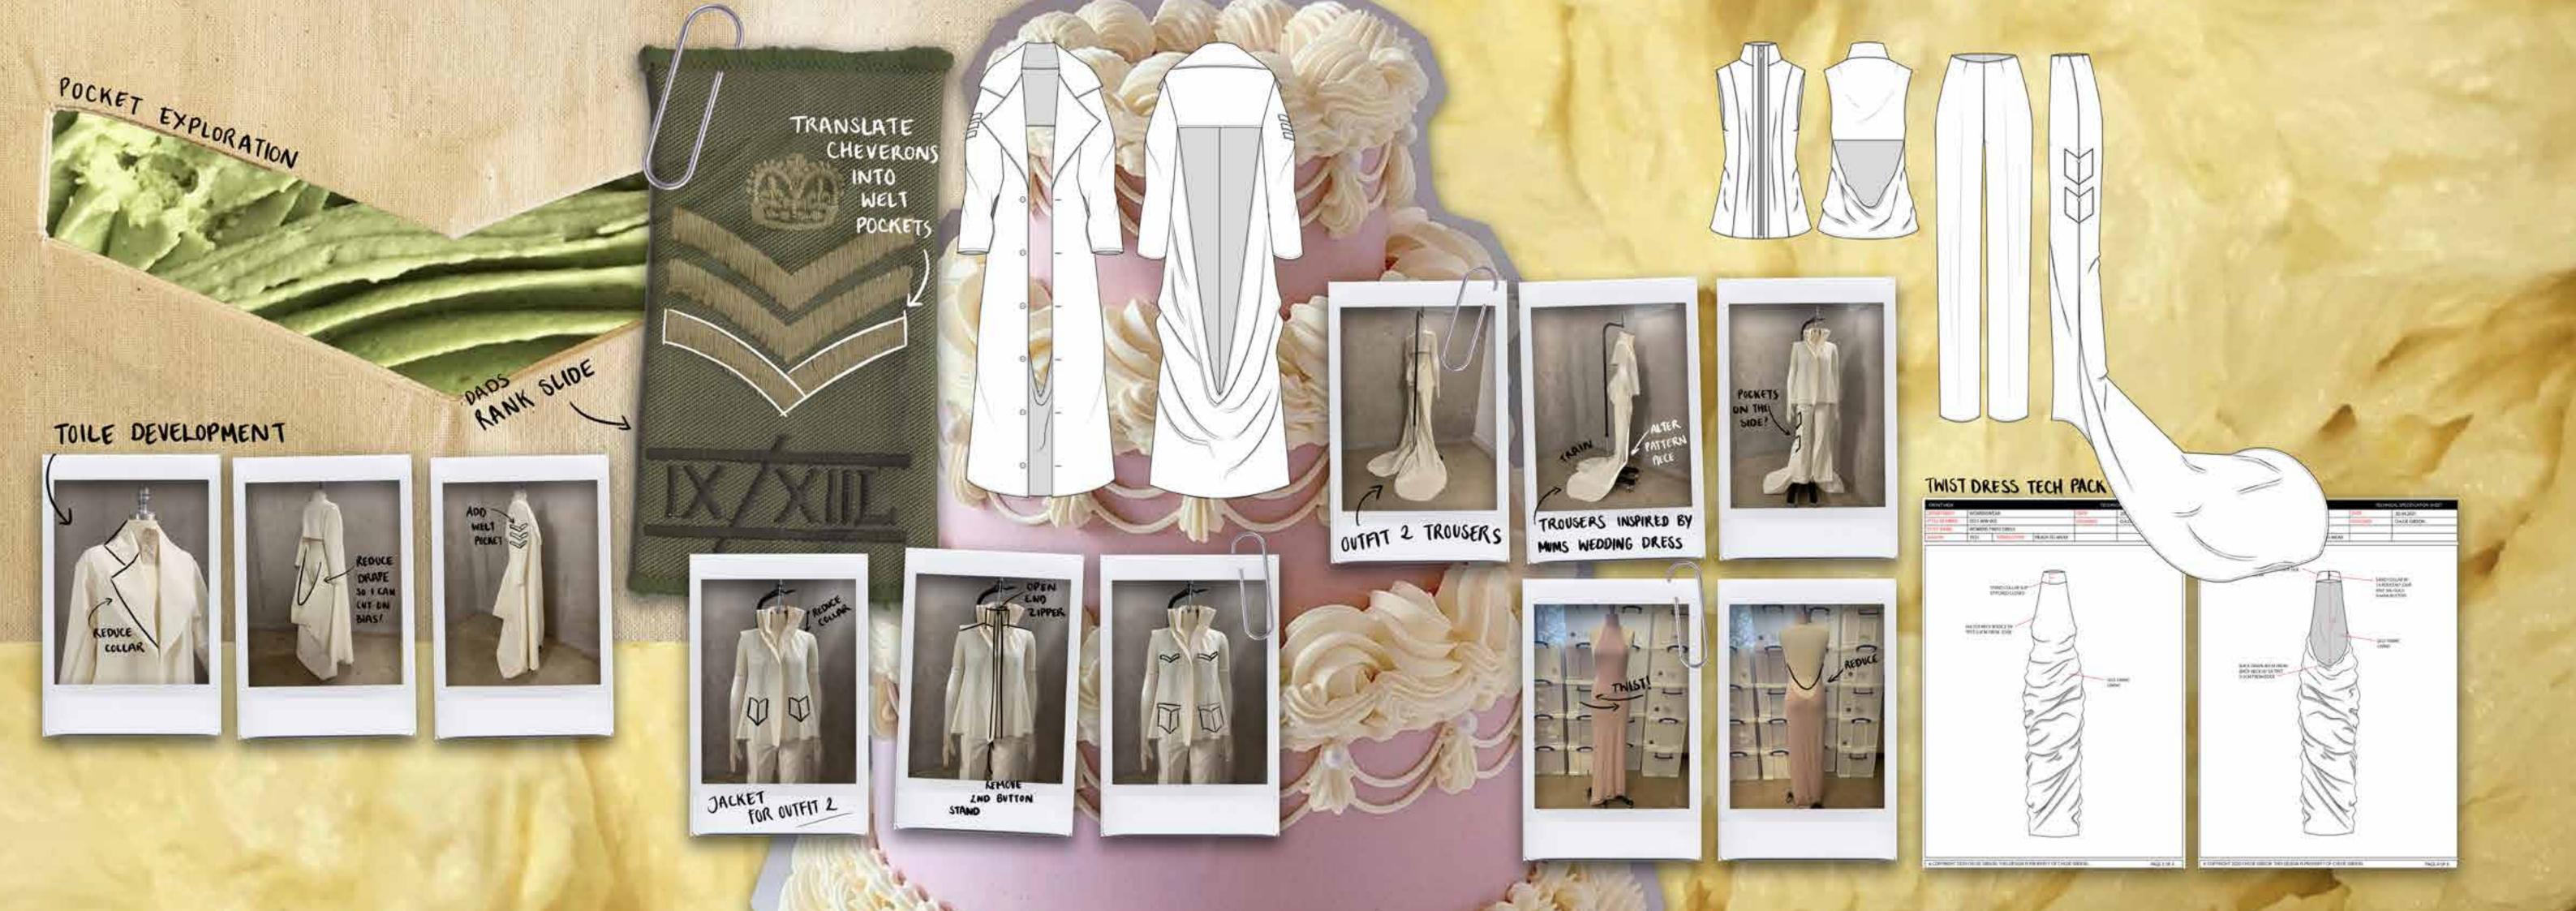

By Chloe Gibson

NO.1 DRESS STAND COLLAR POUCH BELT POCKETS GLOVES WORN FOR THE MOST FORMAL OCCASION

NO 2 ORESS

·RANK CHEVERON

OCOVEN\_BAKERY

# The Role MODELS

@HOROSCOPECAKES

Suits

DADS REGIMENT

WOMAN OF THE HOUSE

HUNDSCOPECAKES

. .

# All about my mother

REMINDED ME