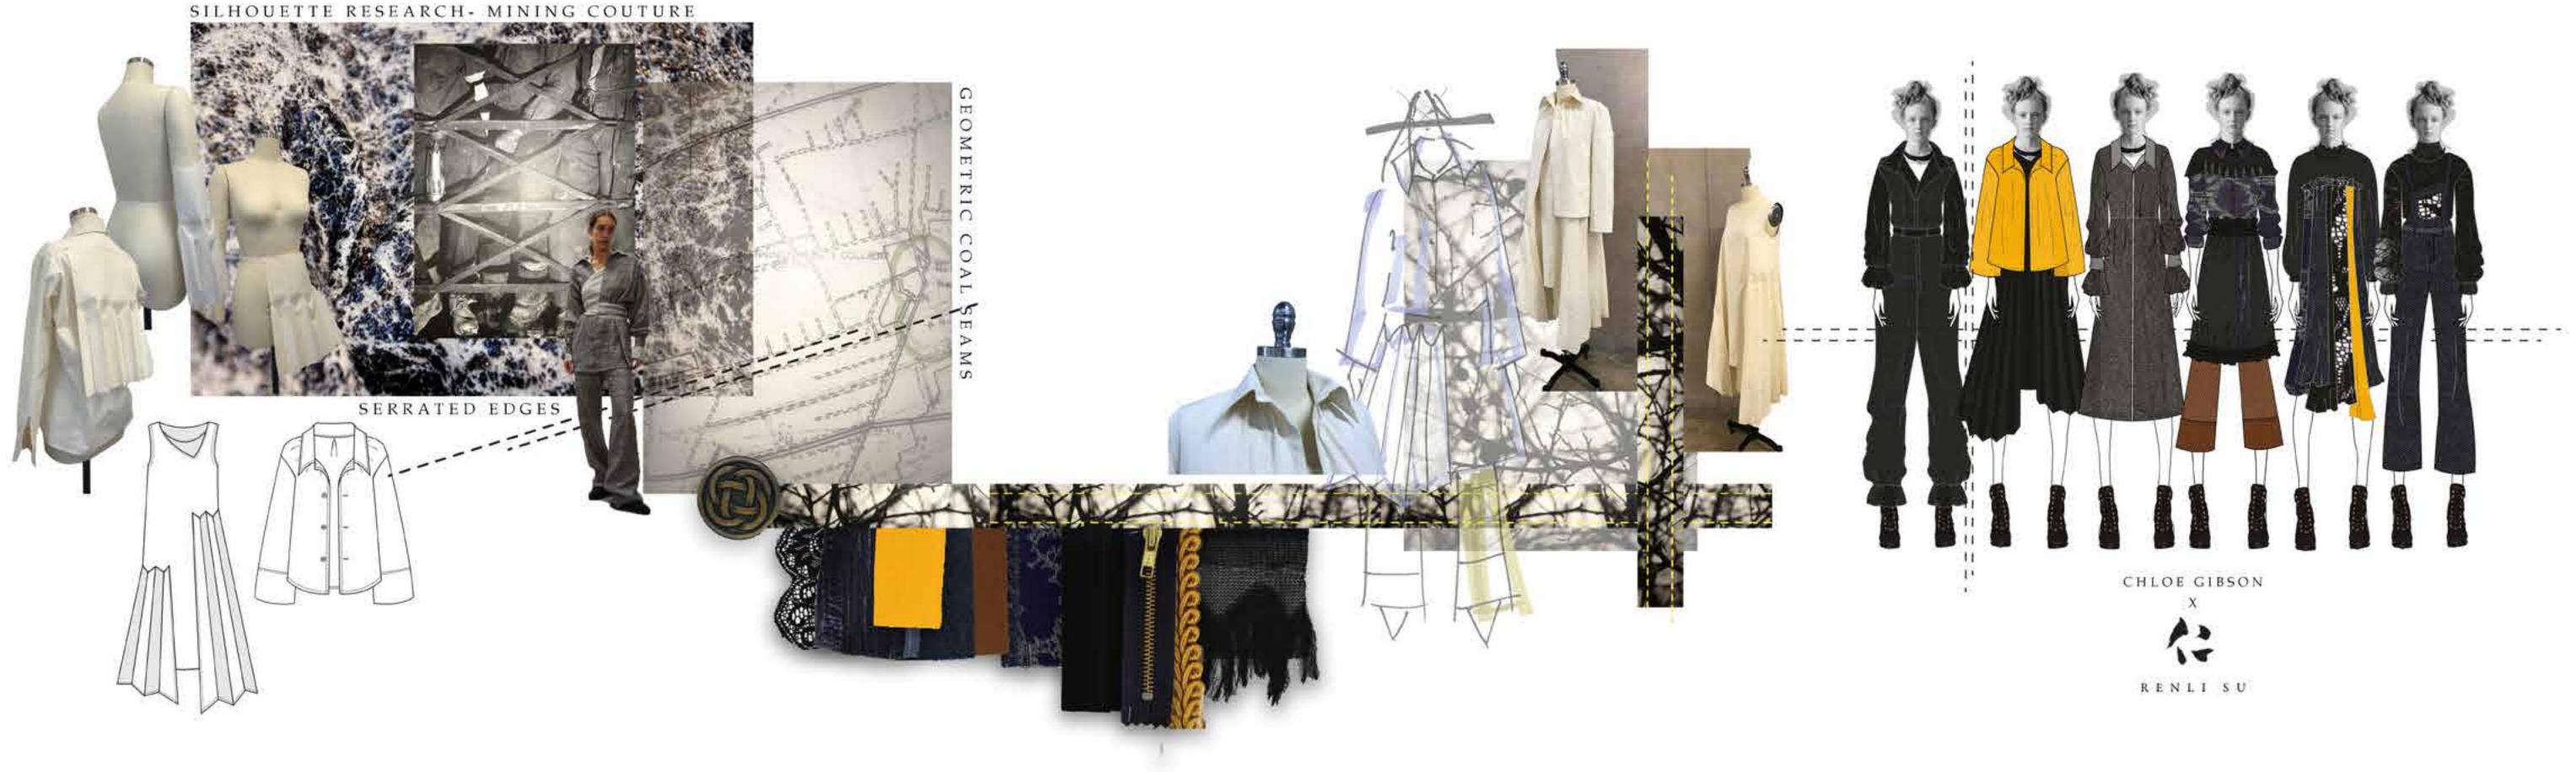

### STORYBOARD

LEGEND STATES ALICANTOS BRING LUCK TO ANY MINER WHO SEES THEM AS THEY LIVE IN SMALL CAVES, FEEDING ON GOLD AND SILVE. HOWEVER, IF THE MINER IS CAUGHT THE BIRD WILL LEAD THEM OFF A CLIFF TO FALL TO THEIR DEATH.