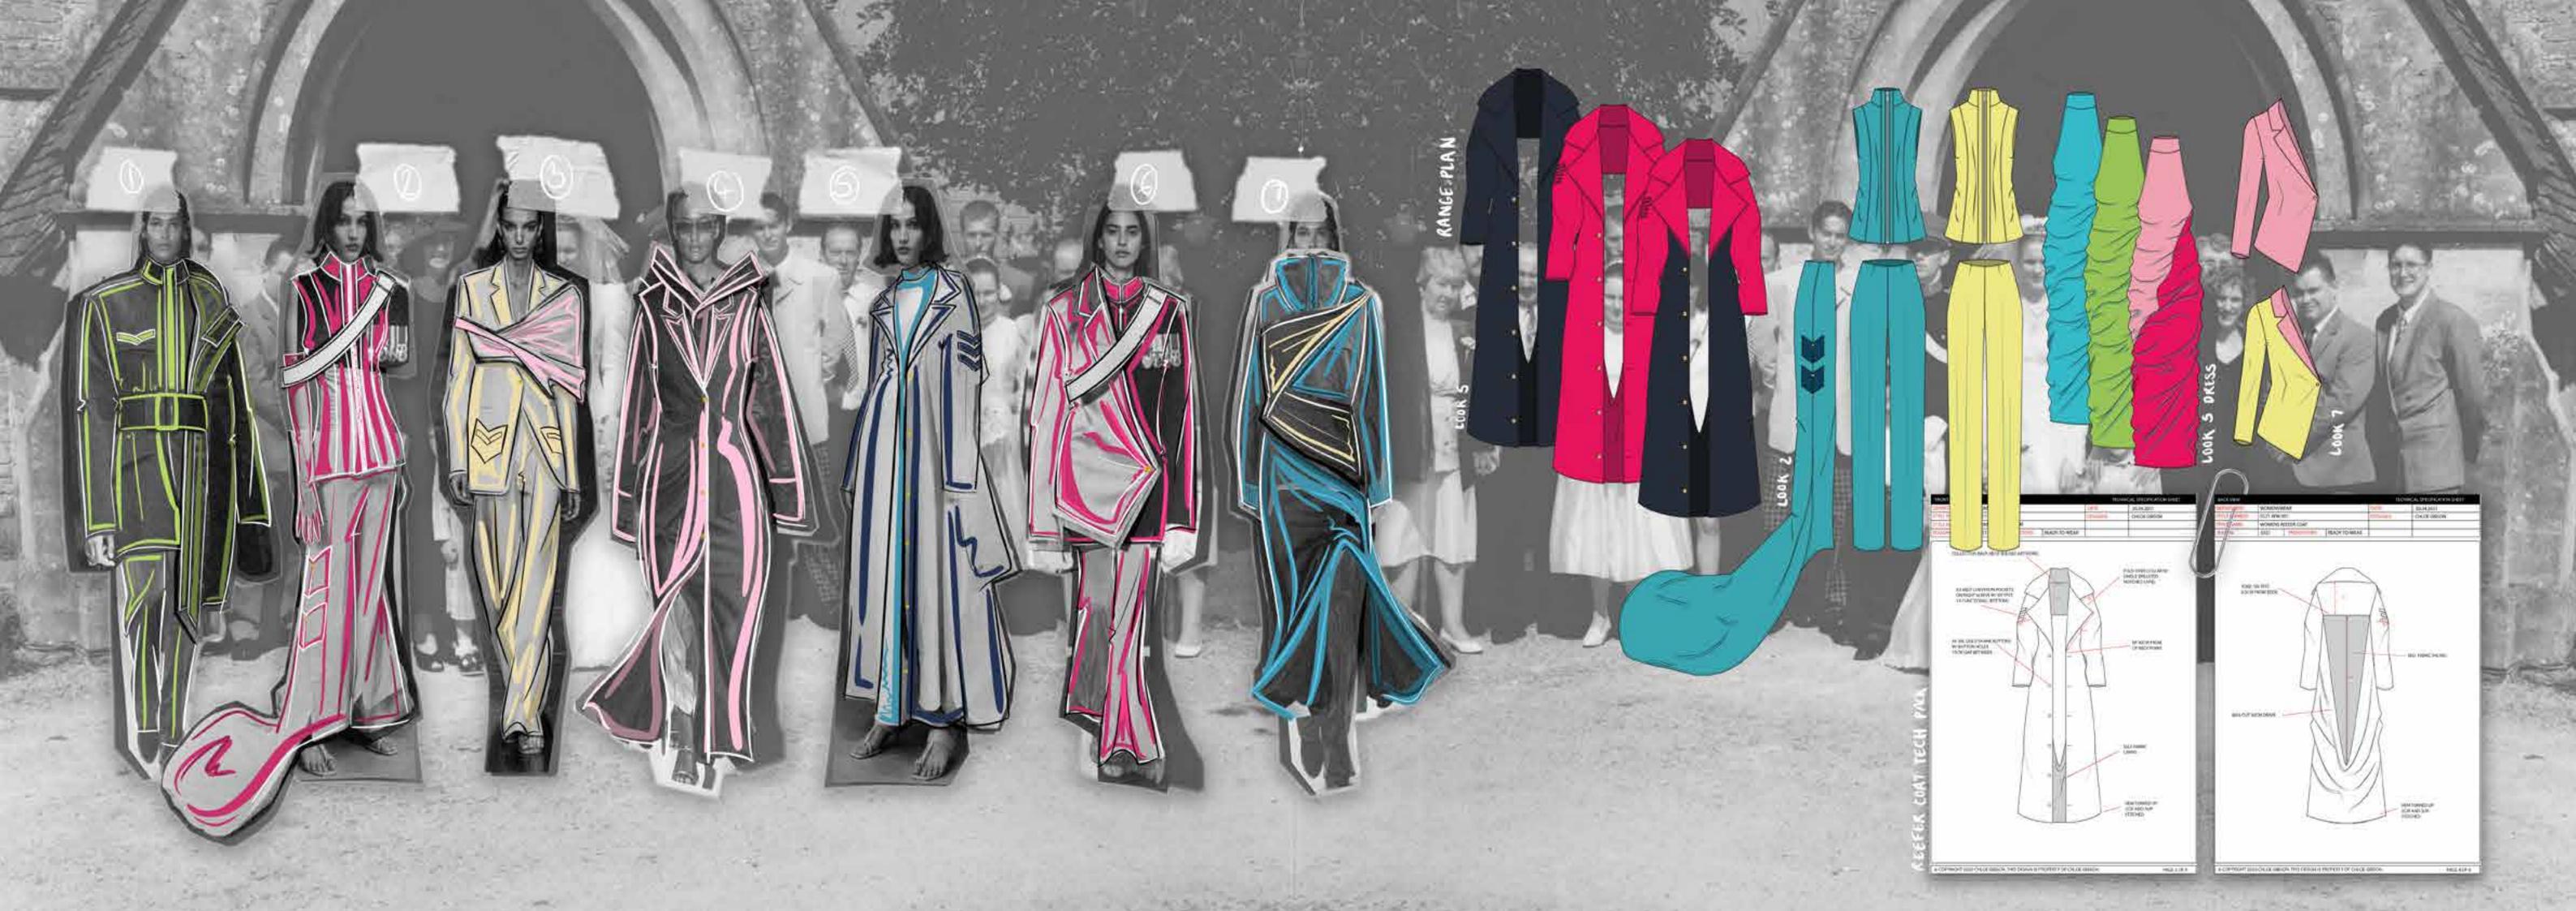

By Chloe Gibson

NO.1 DRESS STAND COLLAR POUCH BELT POCKETS GLOVES WORN FOR THE MOST FORMAL OCCASION

NO 2 ORESS

·RANK CHEVERON

OCOVEN\_BAKERY

# The Role MODELS

@HOROSCOPECAKES

Suits

DADS REGIMENT

WOMAN OF THE HOUSE

HUNDSCOPECAKES

. .

# All about my mother

REMINDED ME

## Look One

Best man wes Anorew Lockett, a

## Look Two

# Reefer Goat

# ý Turist Dr

10