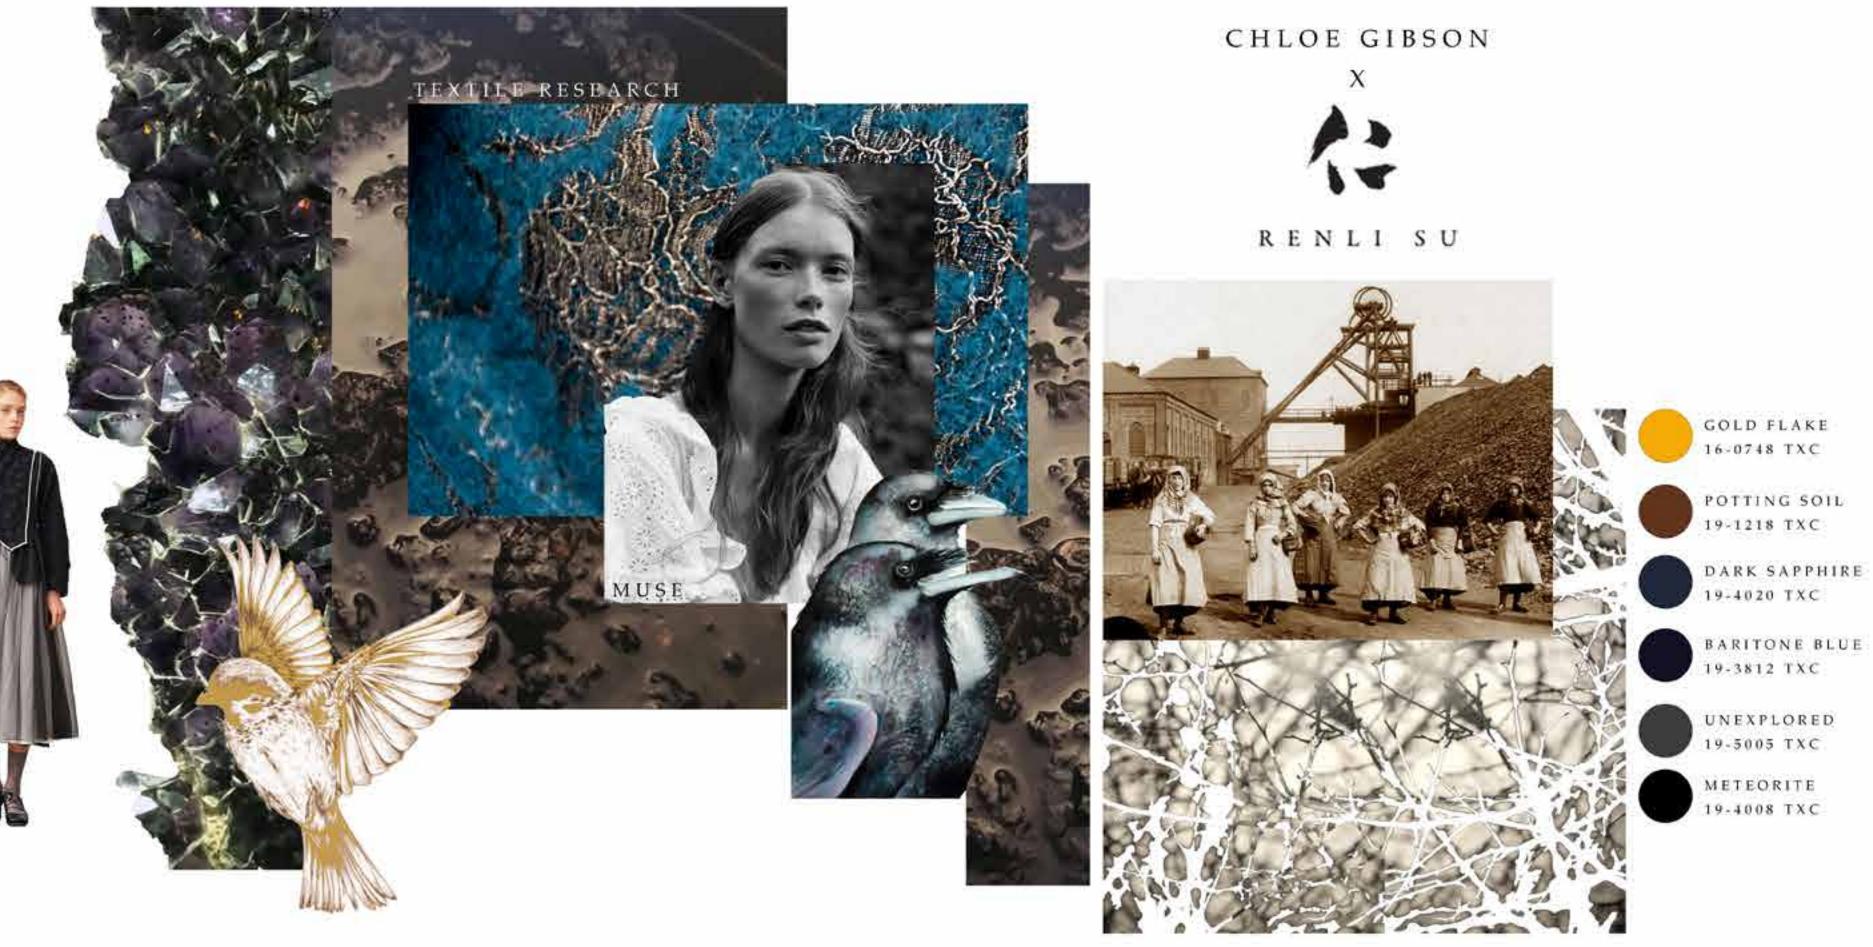

### STORYBOARD

LEGEND STATES ALICANTOS BRING LUCK TO ANY MINER WHO SEES THEM AS THEY LIVE IN SMALL CAVES, FEEDING ON GOLD AND SILVE. HOWEVER, IF THE MINER IS CAUGHT THE BIRD WILL LEAD THEM OFF A CLIFF TO FALL TO THEIR DEATH.