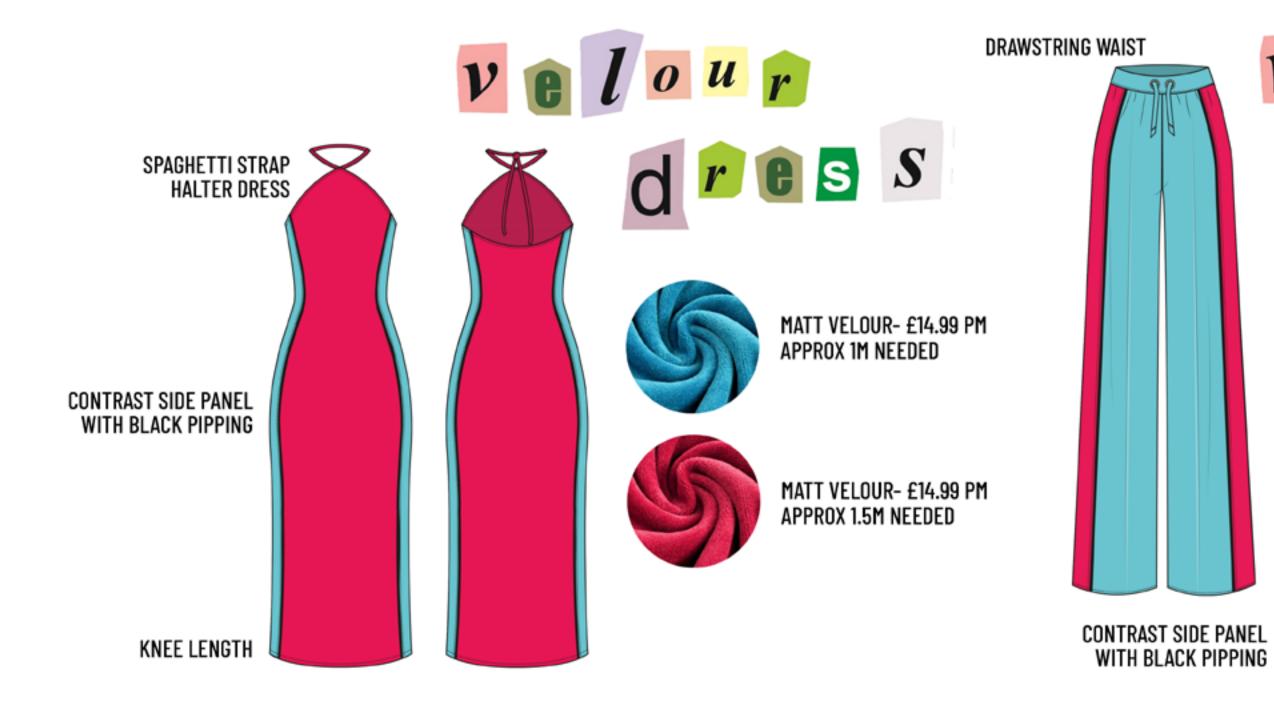

## PRINT DEVELOPMENT

GFF COLOUR PALETTE # 110500 #1540bb #1076569 #0460x7 #0851(81

HOUSE OF HOLLAND

FOR THIS CAPSULE COLLECTION I WAS **TREND "OUTFITS TO** MAKE YOUR EX REGRET THE BREAKUP" BY TIKTOKER OLIVIA GRACE HERRING AND HER **FASHION FOCUSED** ACCOUNT WHICH HEAVILY FEATURES THE Y2K AESTHETIC THAT HAS TAKEN TIKTIOK BY STORM. THE COLLECTION FEATURES A SPAGHETTI STRAP DRESS AND A Y2K VELOUR TRACKSUIT IN THE ICONIC TIK TOK COLOURS TO REALLY MAKE YOUR EX REGRET THE BREAKUP.

MATT VELOUR- £14.99 PM Approx 2m needed

MATT VELOUR- £14.99 PM Approx 0.5m needed

GRADUATE FASHION FOUNDATION