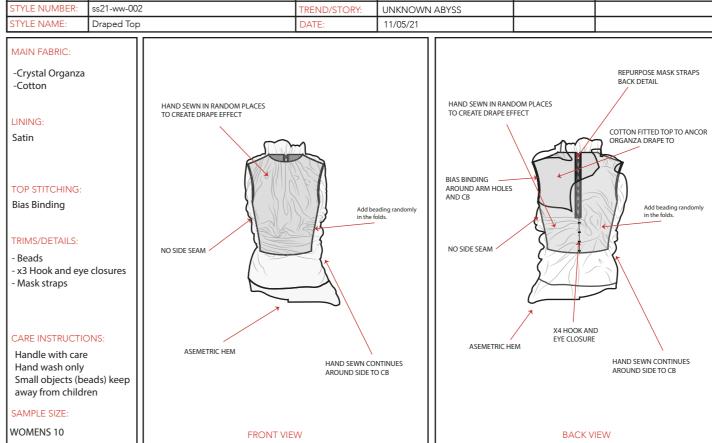

| OVERVIEW TECHNICAL SPECIFICATION SHEET |             |              |               |           |                |  |  |  |
|----------------------------------------|-------------|--------------|---------------|-----------|----------------|--|--|--|
| DEPARTMENT:                            | Womenswear  | SEASON:      | Ss21          | DESIGNER: | Eleanor Clarke |  |  |  |
| STYLE NUMBER:                          | ss21-ww-002 | TREND/STORY: | UNKNOWN ABYSS |           |                |  |  |  |
| STYLE NAME:                            | Draped Top  | DATE:        | 11/05/21      |           |                |  |  |  |