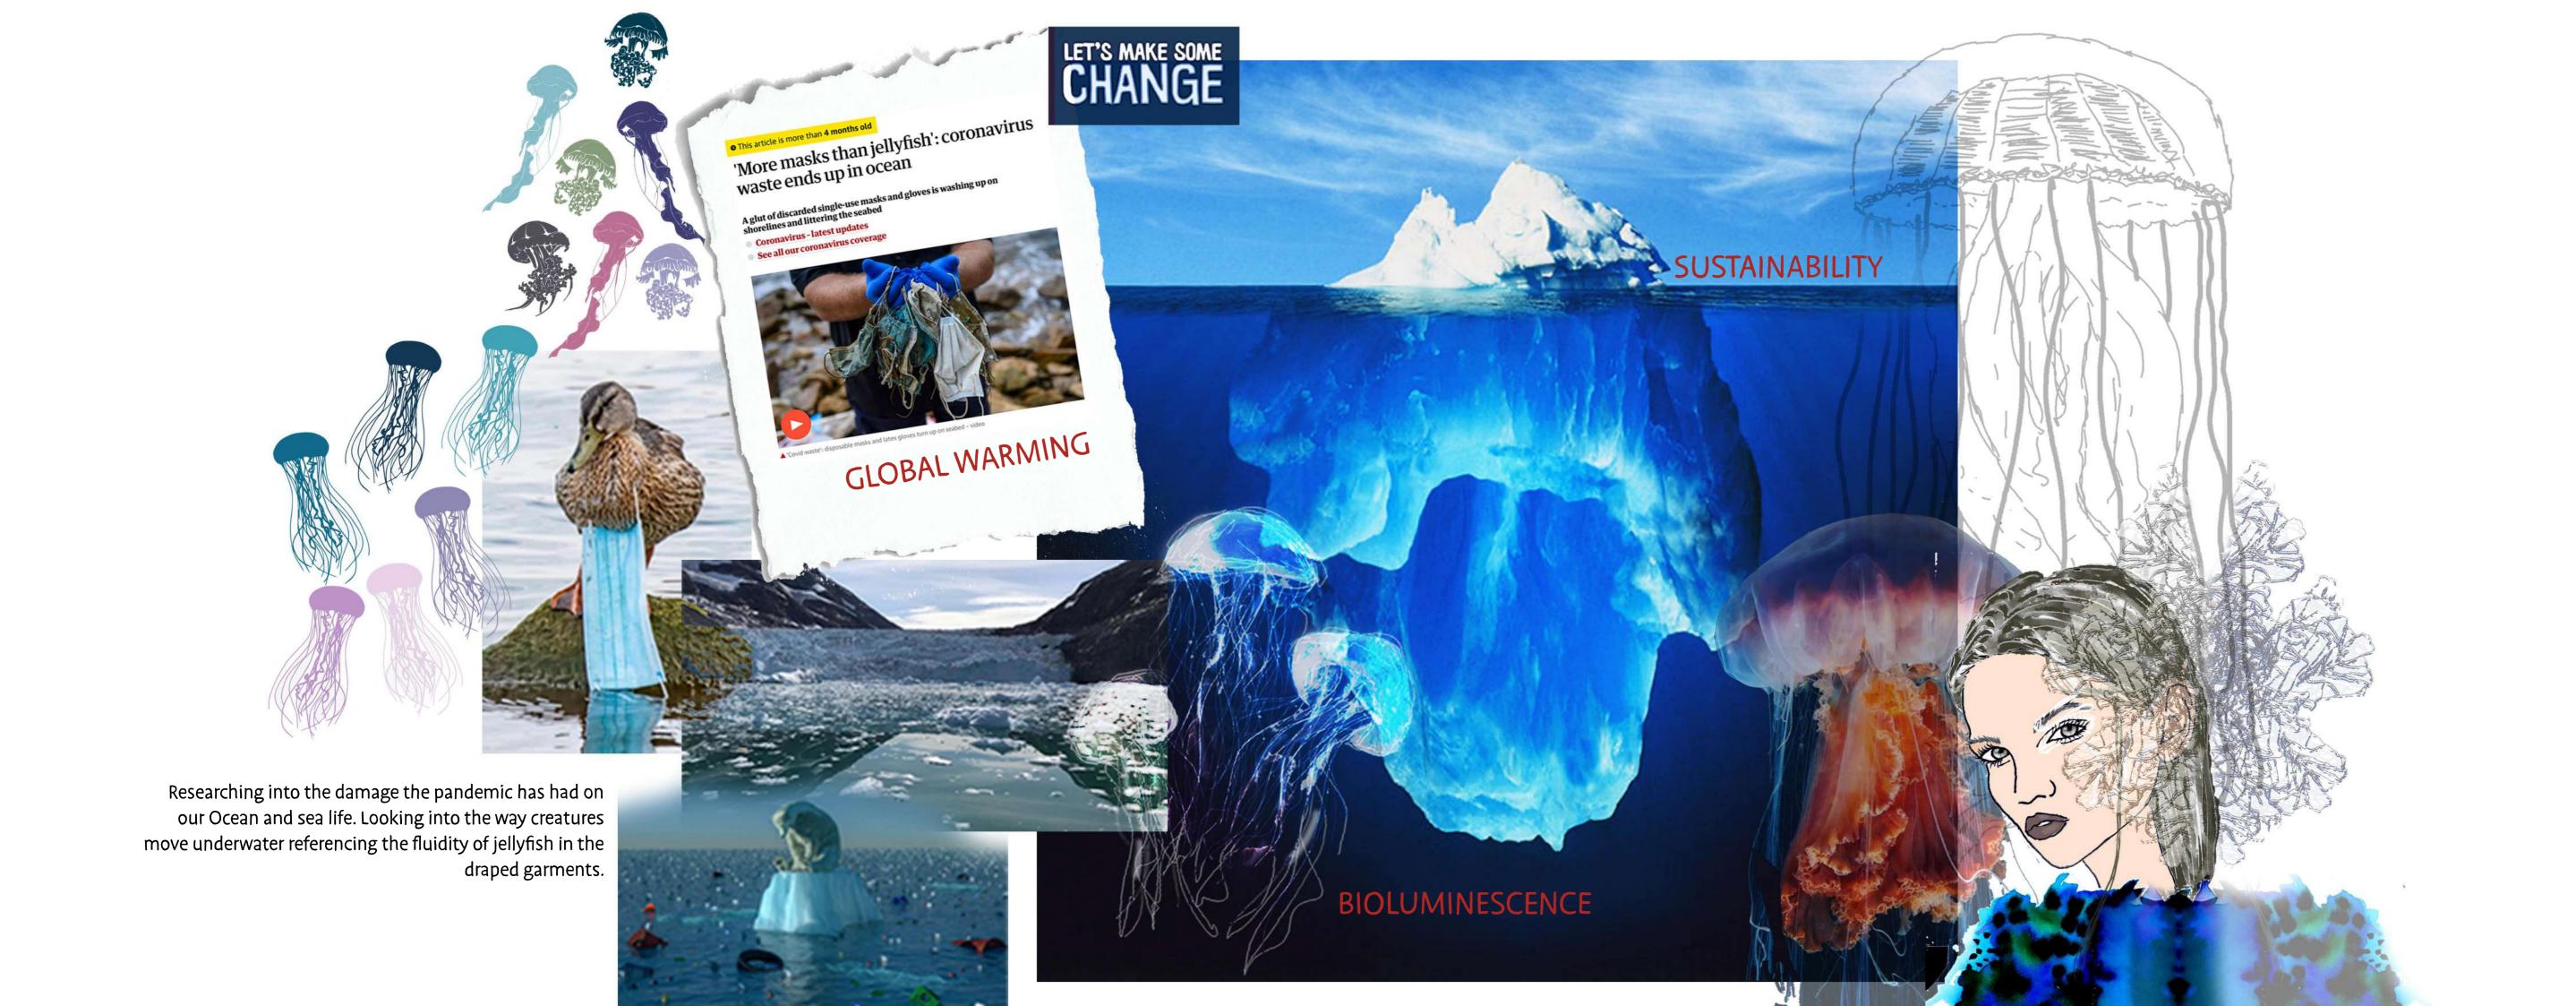

I developed my project to look into jellyfish as I find them fasinating, how they are so graceful but deadly, looking at the movement sparked my interest to work free hand draping on the stand which has really connected with me. Hand sewing to keep fluidity in the garment.

I was also inspired to include sustainability into my project as I am looking into global warming therefore my draped garments are enntirely made from one piece of fabric ensuring minimal to no waste. I repurposed mask straps within my designs as this project developed from an article stating that there are already more masks than jellyfish in our Ocean.