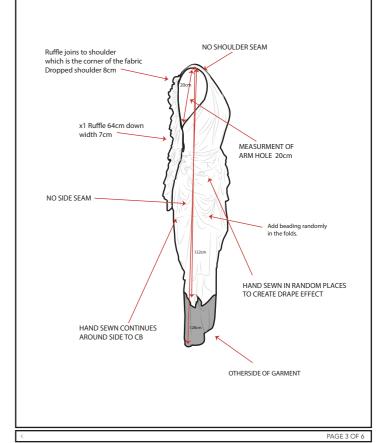

attached dropped shoulder

8cm down, ruffle flares at bottom gradually 2cm extra.

STRAP ATTACHES TO TOP OF DRESS AND AT BACK THEN LOOSE

SEAM DOWN CB EDGES TO RIGHT AS WORN

GATHERED BOTTOM

MEASUREMENT DOWN SPINE