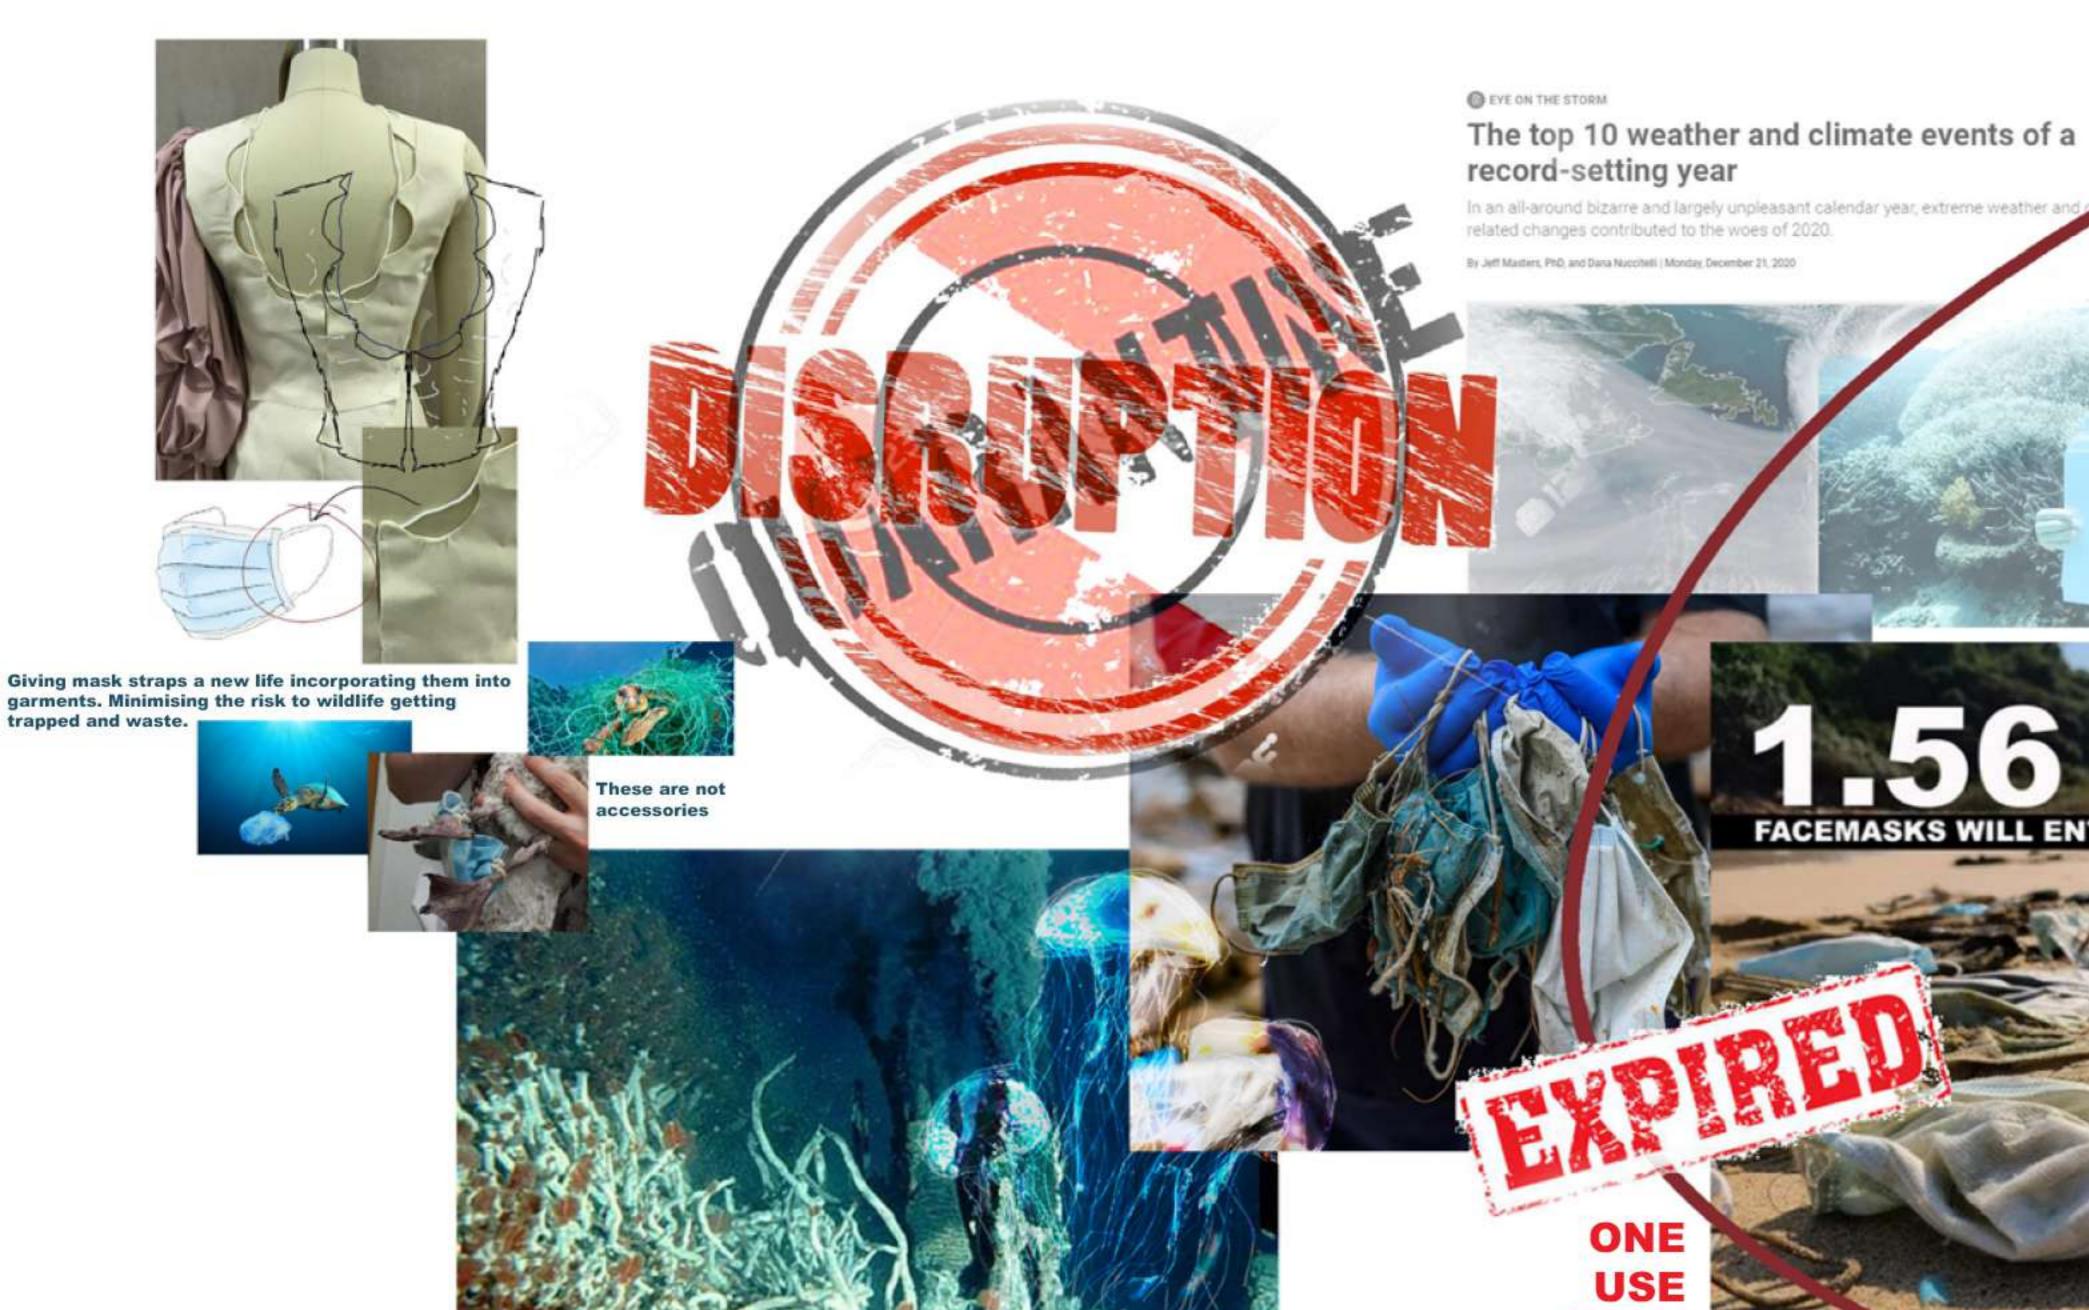

I was also inspired to include sustainability into my project as I am looking into global warming therefore my draped garments are enntirely made from one piece of fabric ensuring minimal to no waste. I repurposed mask straps within my designs as this project developed from an article stating that there are already more masks than jellyfish in our Ocean.

# 156 BILLON

THIS IS

CLIMATE

CHANGE.

**FACEMASKS WILL ENTER THE MARINE ENVIRONMENT IN 2020** 

ONLY

Scientists predict that unless we take immediate action to stop the flow of plastic into the rivers, seas and oceans 99% of all seabirds worldwide will have plastic in their digestive system by 2050.