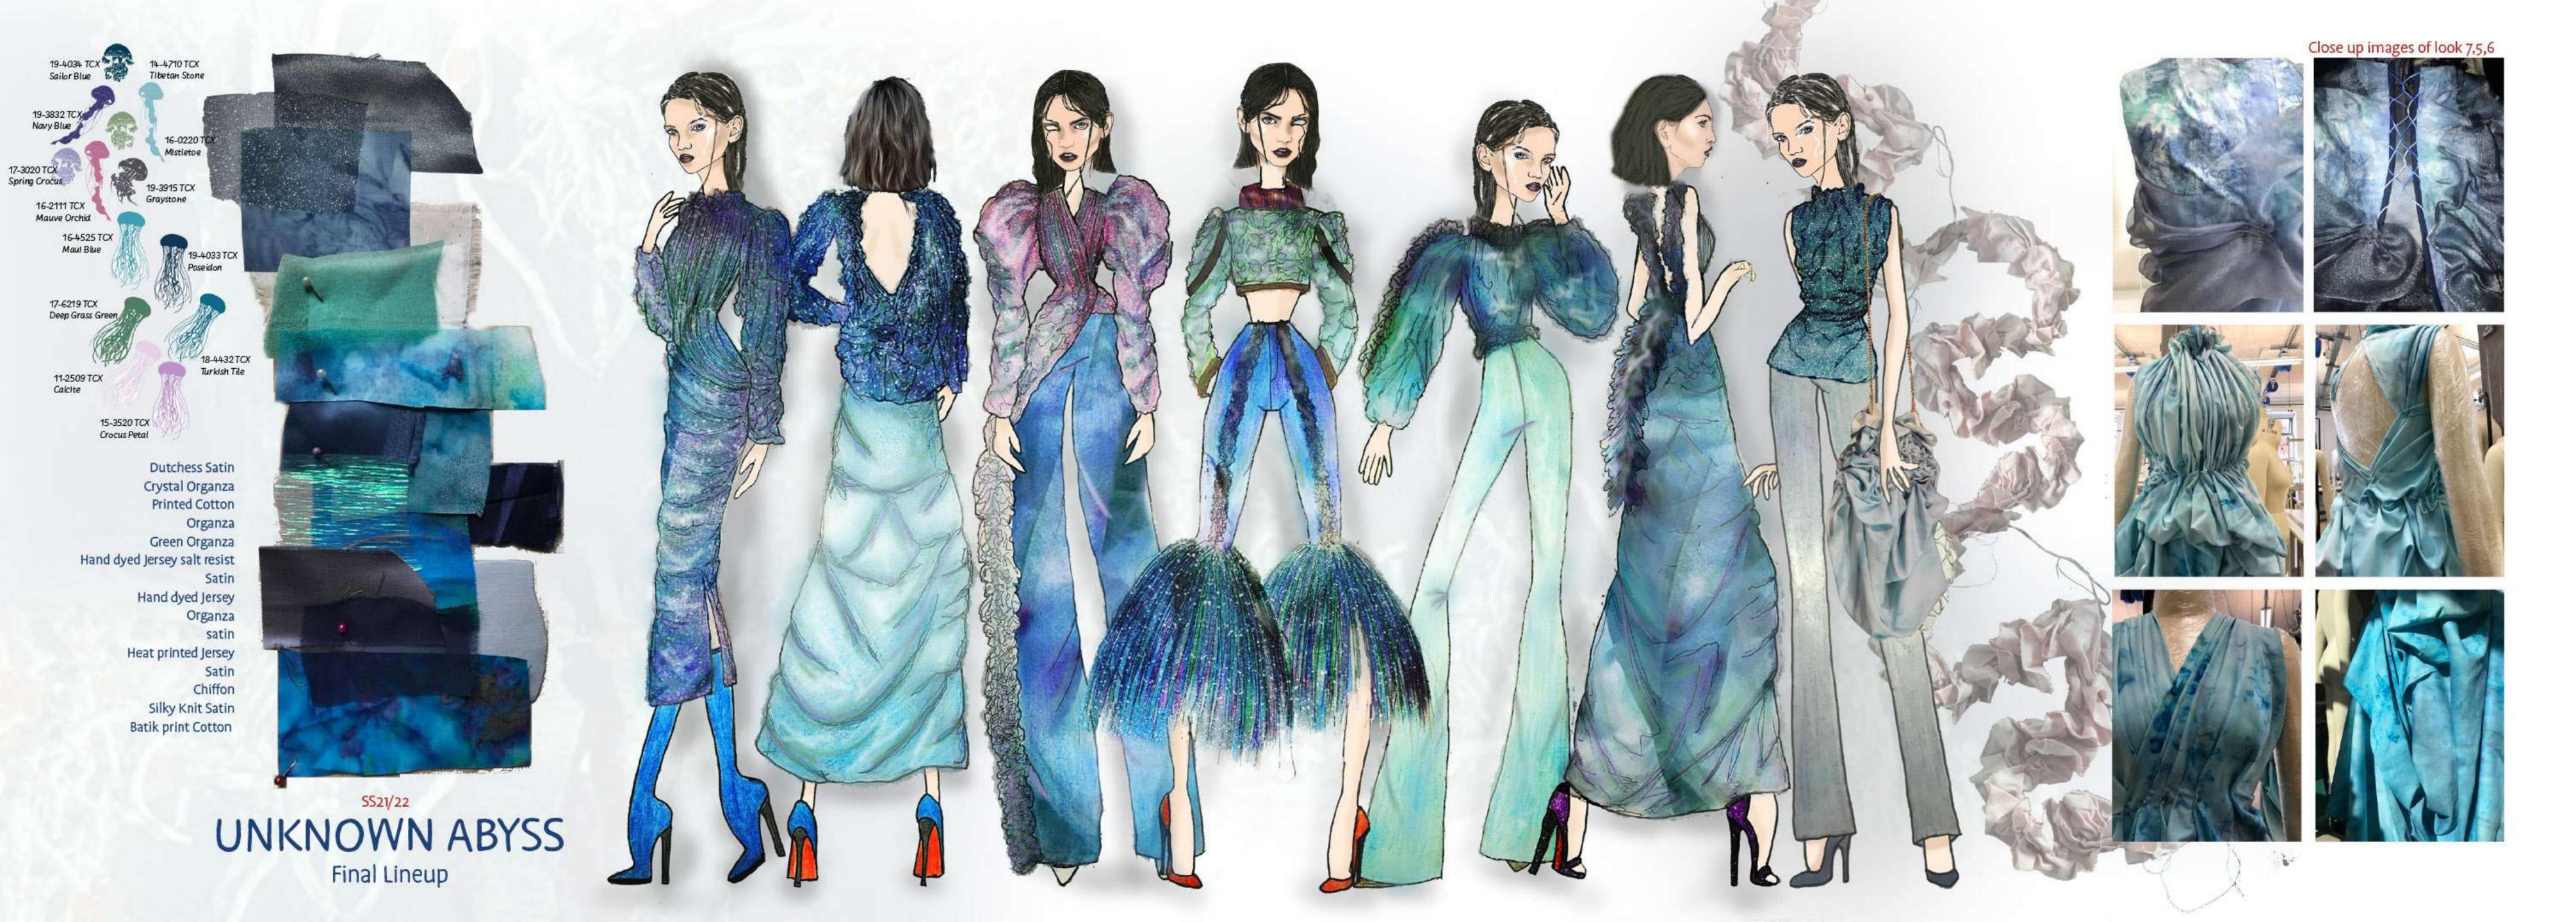

### **UNKNOWN ABYSS**

Research Pages

Concept Board

Fabrics and Textiles

Development

Lineup

Working Drawings

Digital Tech Pack

### UNKNOWN ABYSS

For my Final Major Projet I drew inspiration from the effect the pandemic has had on our Ocean.

Drawing inspiration from the abyss and relating it to the unknown.

This project has also been about my own journey as a designer and finding my aesthetic and specialties.

I developed my project to look into jellyfish as I find them fasinating, how they are so graceful but deadly, looking at the movement sparked my interest to work free hand draping on the stand which has really connected with me. Hand sewing to keep fluidity in the garment.

I was also inspired to include sustainability into my project as I am looking into global warming therefore my draped garments are enntirely made from one piece of fabric ensuring minimal to no waste. I repurposed mask straps within my designs as this project developed from an article stating that there are already more masks than jellyfish in our Ocean.

## Print Development Heat pressed old name tags I had as a sustainable option. Beads added are ones I already had. Difficulties with my fabric caused me to sample more, as originally the dye washed out loosing all of the detail. The textiles for this collection was inspired by creatures in the deepsea. I used a scrunching technique which is a referenced to my drapery. With a small paintbrush I delicatly added dye to the fabric which to wet fabric created a faded blend into the next colour. To add to this design I sprinkled salt over the damp fabric which soaks up dye creating a resist pattern. This I feel adds interest when