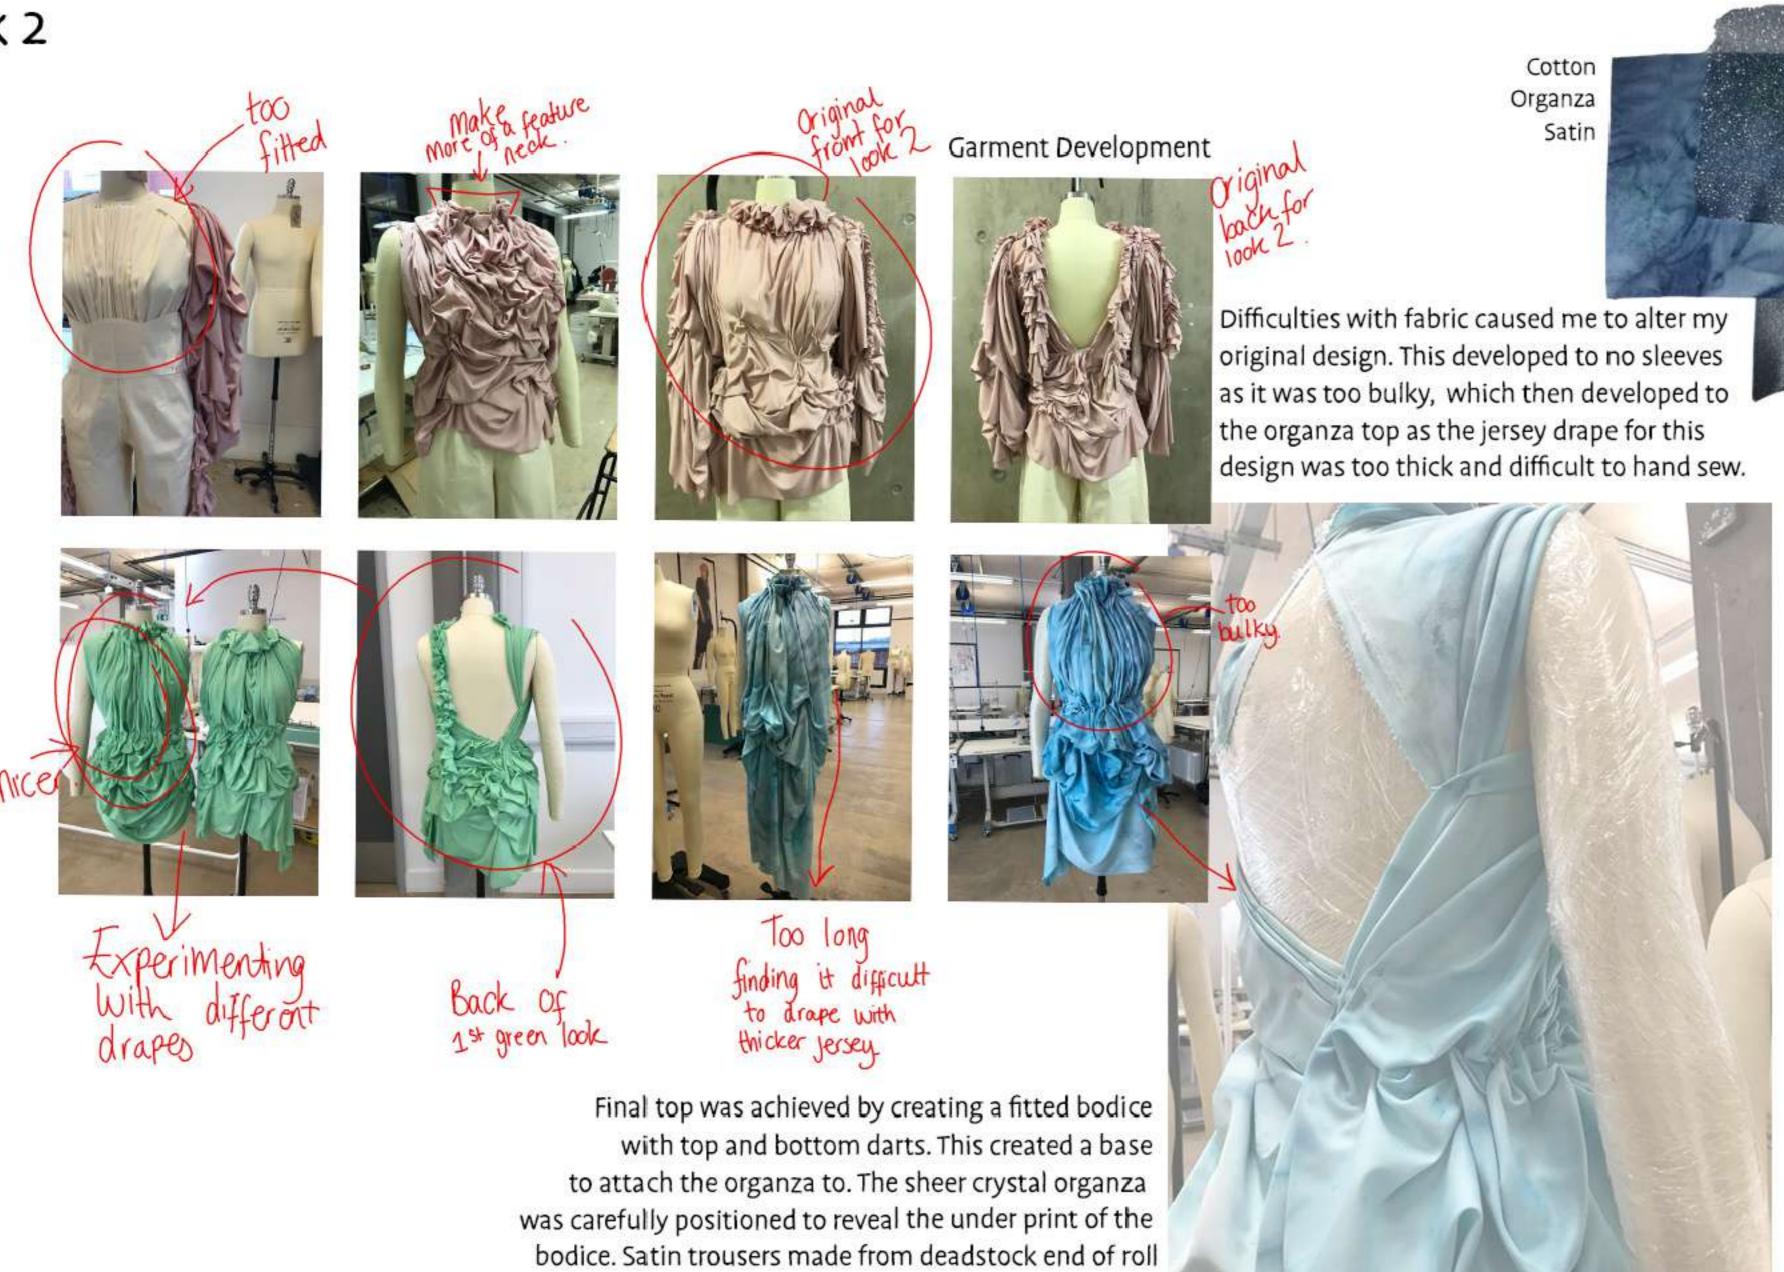

### Look 1

Look 2

which I was going to use last year in my mini collection.

The draped element was created from 1M of organza. The fastening on the back is from the elastic from one use masks as well as hook and eye closures.

CARDITE SCHOOL OF ART & DESIGN

Atelier Stand

Look 1 Draped dress

Look 2 Draped top and cigarette style trousers

Tech FRONT VIE

| W     |             |               |                   | TECHNICAL SPECIFICATION SHEET |                |  |
|-------|-------------|---------------|-------------------|-------------------------------|----------------|--|
| NT:   | Womenswe    | ear           |                   | DATE:                         | 11/05/21       |  |
| IBER: | ss21-ww-001 |               |                   | DESIGNER:                     | Eleanor Clarke |  |
| IE:   | Drape Dress |               |                   |                               |                |  |
|       | SS21        | TDENID/CTODY- | LINIKNIOWNI VBACC |                               |                |  |