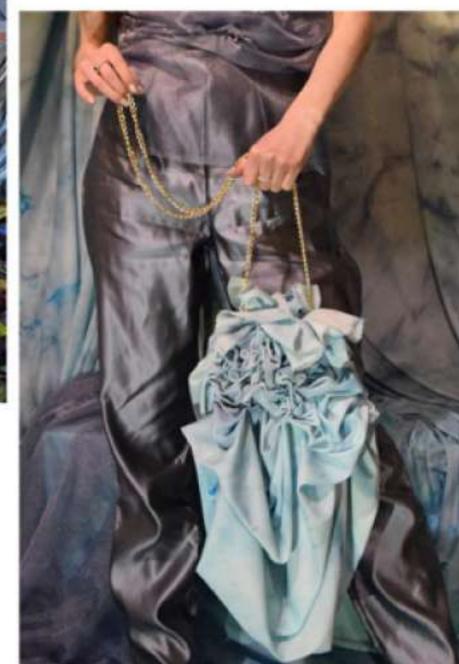

I was also inspired to include sustainability into my project as I am looking into global warming therefore my draped garments are enntirely made from one piece of fabric ensuring minimal to no waste. I repurposed mask straps within my designs as this project developed from an article stating that there are already more masks than jellyfish in our Ocean.