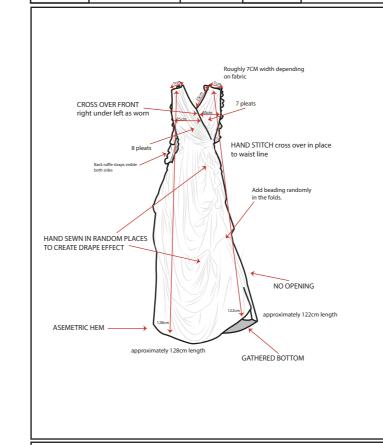

CARDITE SCHOOL OF ART & DESIGN

Atelier Stand

Look 1 Draped dress

Look 2 Draped top and cigarette style trousers

Tech FRONT VIE

| W     |             |               |                   | TECHNICAL SPECIFICATION SHEET |                |  |
|-------|-------------|---------------|-------------------|-------------------------------|----------------|--|
| NT:   | Womenswe    | ear           |                   | DATE:                         | 11/05/21       |  |
| IBER: | ss21-ww-001 |               |                   | DESIGNER:                     | Eleanor Clarke |  |
| IE:   | Drape Dress |               |                   |                               |                |  |
|       | SS21        | TDENID/CTODY- | LINIKNIOWNI VBACC |                               |                |  |

PAGE 1 OF 6

| RIGHT SIDE AS W | ORN VIEW    |              | TECHNICAL SPECIFICATION SHEET |           |                |
|-----------------|-------------|--------------|-------------------------------|-----------|----------------|
| DEPARTMENT:     | Womenswe    | ear          |                               | DATE:     | 11/05/21       |
| STYLE NUMBER:   | ss21-ww-00  | )1           |                               | DESIGNER: | Eleanor Clarke |
| STYLE NAME:     | Drape Dress |              |                               |           |                |
| SEASON:         | SS21        | TREND/STORY: | UNKNOWN ABYSS                 |           |                |