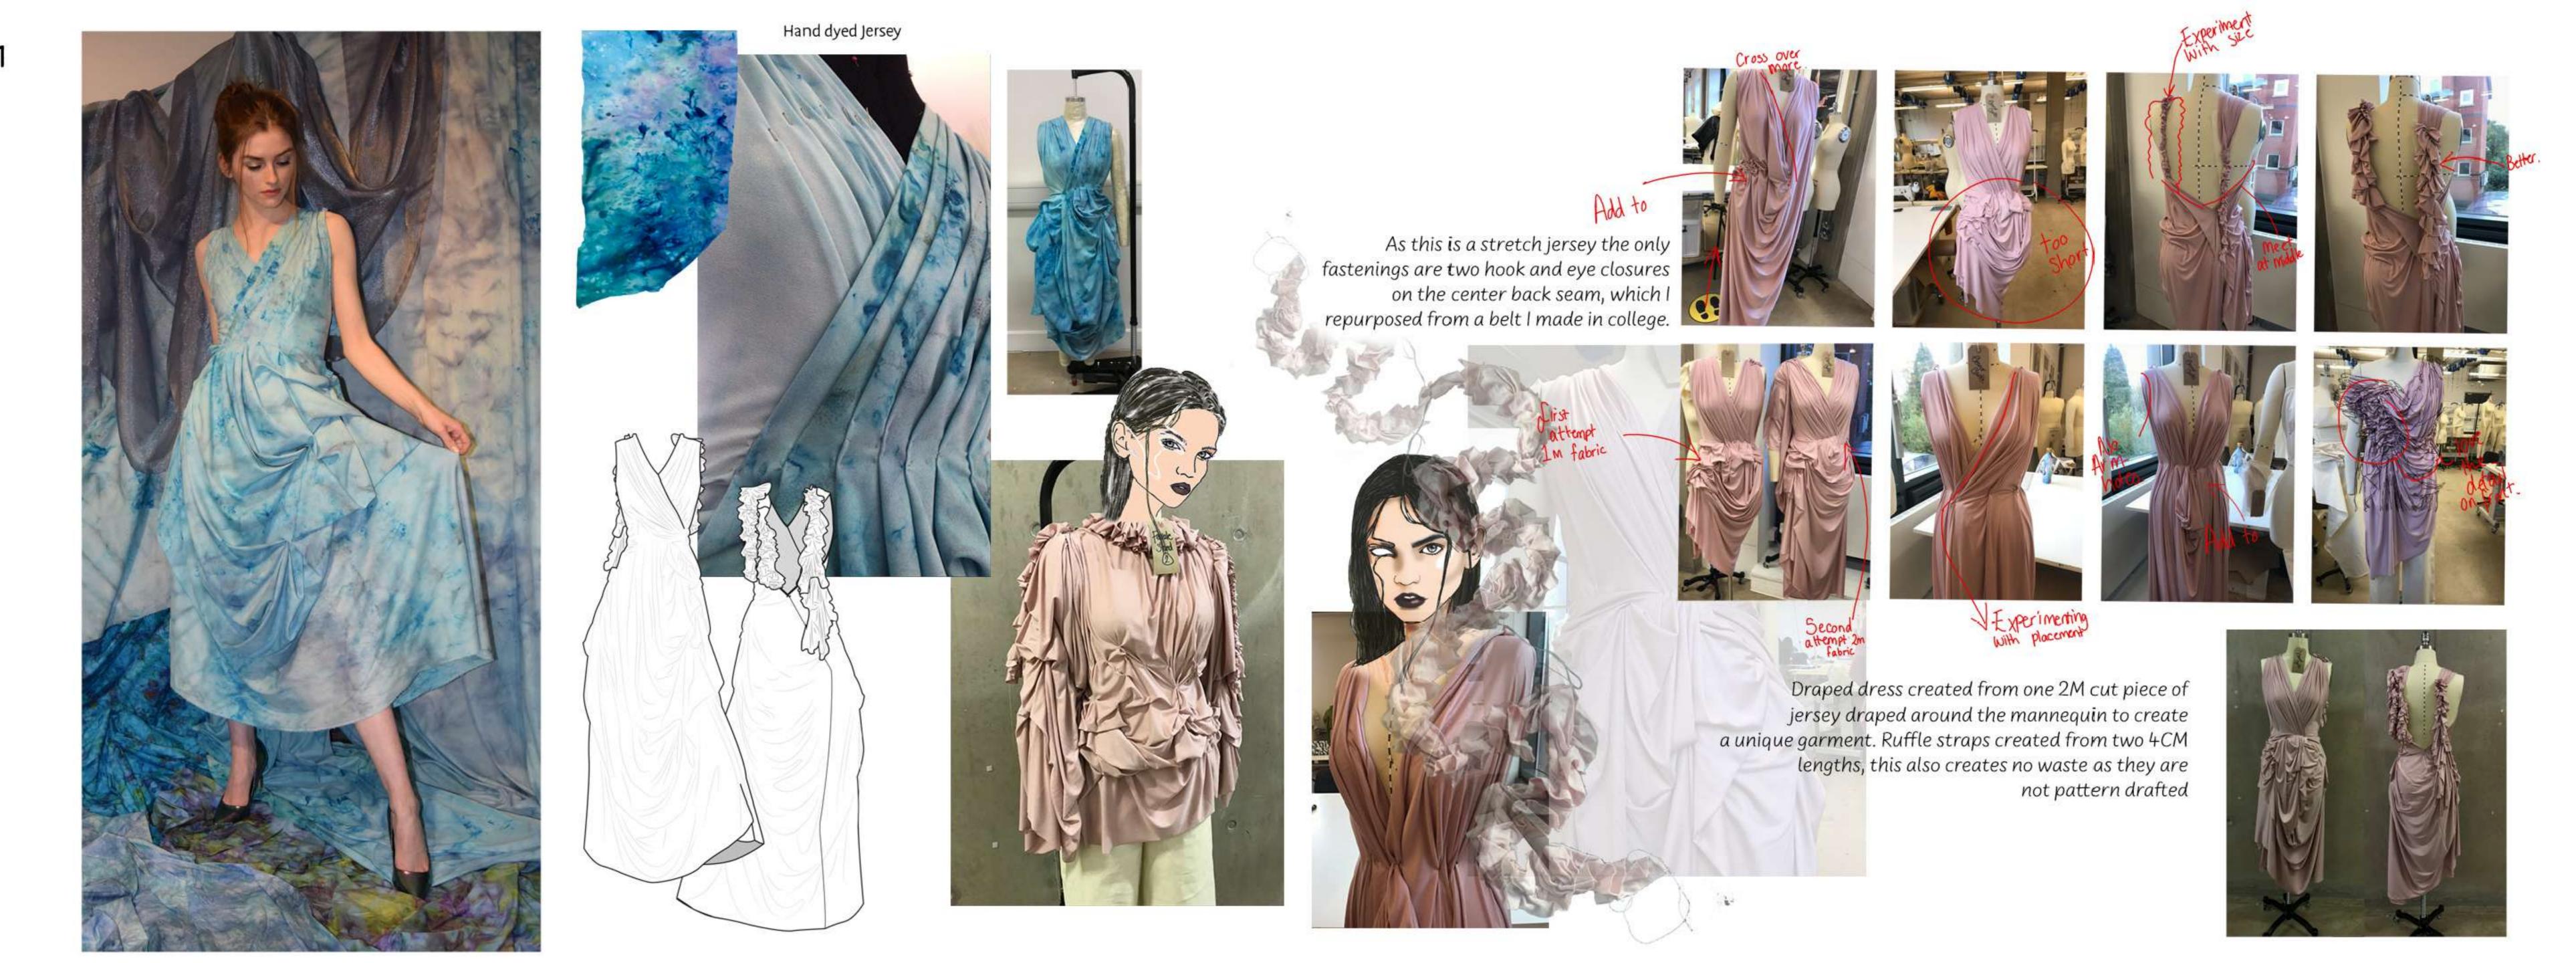

I developed my project to look into jellyfish as I find them fasinating, how they are so graceful but deadly, looking at the movement sparked my interest to work free hand draping on the stand which has really connected with me. Hand sewing to keep fluidity in the garment.

I was also inspired to include sustainability into my project as I am looking into global warming therefore my draped garments are enntirely made from one piece of fabric ensuring minimal to no waste. I repurposed mask straps within my designs as this project developed from an article stating that there are already more masks than jellyfish in our Ocean.

## Print Development Heat pressed old name tags I had as a sustainable option. Beads added are ones I already had. Difficulties with my fabric caused me to sample more, as originally the dye washed out loosing all of the detail. The textiles for this collection was inspired by creatures in the deepsea. I used a scrunching technique which is a referenced to my drapery. With a small paintbrush I delicatly added dye to the fabric which to wet fabric created a faded blend into the next colour. To add to this design I sprinkled salt over the damp fabric which soaks up dye creating a resist pattern. This I feel adds interest when

### Look 1

Look 2

which I was going to use last year in my mini collection.

The draped element was created from 1M of organza. The fastening on the back is from the elastic from one use masks as well as hook and eye closures.