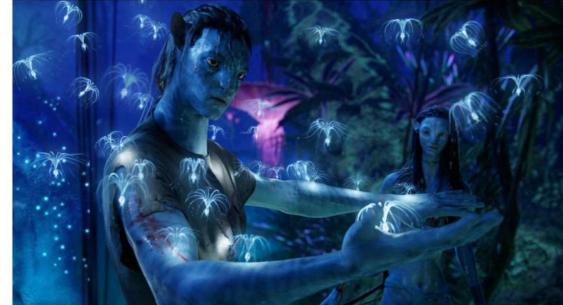

I started off my research when I watched a film called 'The Abyss' which has interesting MIDWATER MYSTERIES deep sea aliens in it which reminded me of jellyfish with their elegance. I then watched 'Avatar' which also has references to jellyfish and bioluminescence. This sparked my inter-TMAGINE FLOATING WEIGHTLESS IN DARK, COLD WATER with nothing to tell you est to research into 'Ernest Haeckel' who was a zoologist who painted watercolours of which way is up or down. Many animals spend their entire lives swimming creatures, the volume that interested me is the 'Art froms from the Abyss'. Showcasing a or drifting in mid-water, where there is very little or no light. So how do the mass amount of jellyfish paintings and other interesting things.