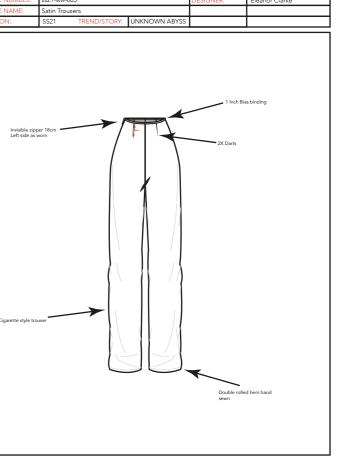

| FRONT VIEW    |             |              | TECHNICAL SPECIFICATION SHEET |           |                |
|---------------|-------------|--------------|-------------------------------|-----------|----------------|
| DEPARTMENT:   | Womenswe    | ear          |                               | DATE:     | 11/05/21       |
| STYLE NUMBER: | ss21-ww-00  | 13           |                               | DESIGNER: | Eleanor Clarke |
| STYLE NAME:   | Satin Trous | ers          |                               |           |                |
| SEASON:       | SS21        | TREND/STORY: | UNKNOWN ABYSS                 |           |                |