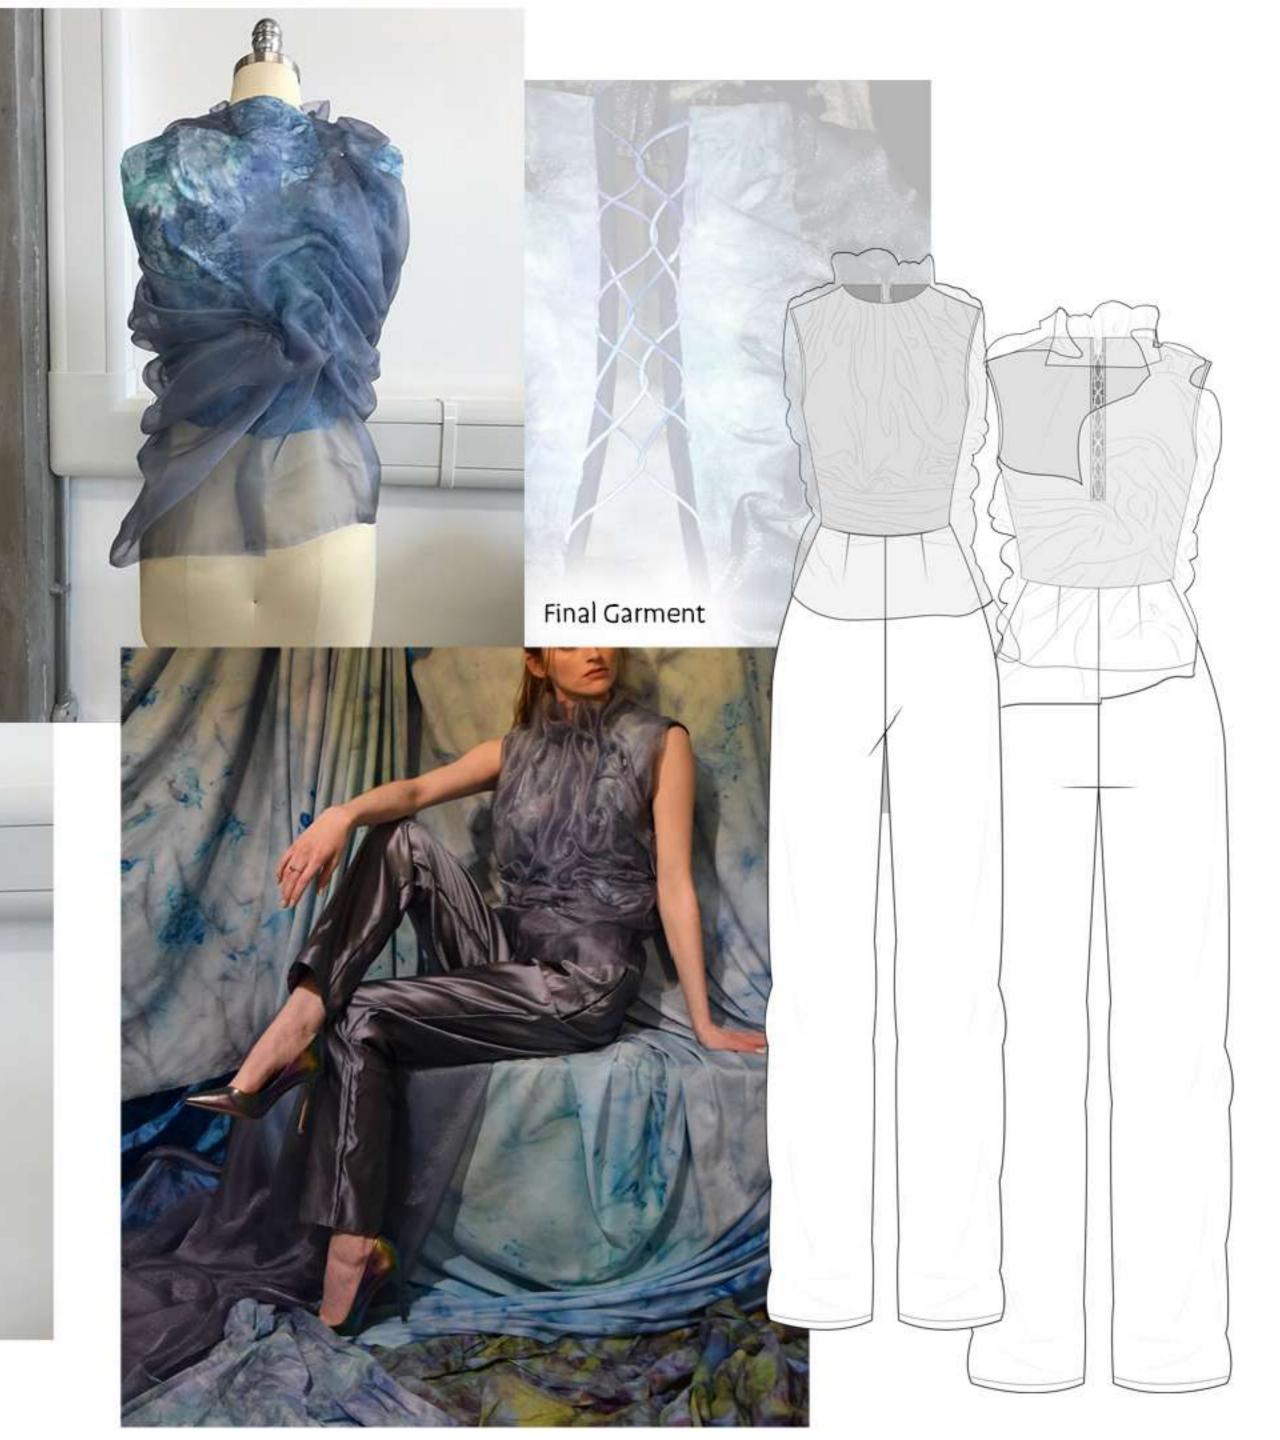

## Print Development Heat pressed old name tags I had as a sustainable option. Beads added are ones I already had. Difficulties with my fabric caused me to sample more, as originally the dye washed out loosing all of the detail. The textiles for this collection was inspired by creatures in the deepsea. I used a scrunching technique which is a referenced to my drapery. With a small paintbrush I delicatly added dye to the fabric which to wet fabric created a faded blend into the next colour. To add to this design I sprinkled salt over the damp fabric which soaks up dye creating a resist pattern. This I feel adds interest when

### Look 1

Look 2

which I was going to use last year in my mini collection.

The draped element was created from 1M of organza. The fastening on the back is from the elastic from one use masks as well as hook and eye closures.

CARDITE SCHOOL OF ART & DESIGN

Atelier Stand

Look 1 Draped dress

Look 2 Draped top and cigarette style trousers

Tech FRONT VIE

| W     |             |               |                   | TECHNICAL SPECIFICATION SHEET |                |  |
|-------|-------------|---------------|-------------------|-------------------------------|----------------|--|
| NT:   | Womenswe    | ear           |                   | DATE:                         | 11/05/21       |  |
| IBER: | ss21-ww-001 |               |                   | DESIGNER:                     | Eleanor Clarke |  |
| IE:   | Drape Dress |               |                   |                               |                |  |
|       | SS21        | TDENID/CTODY- | LINIKNIOWNI VBACC |                               |                |  |