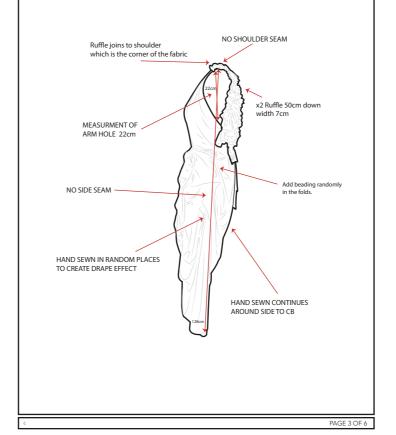

© COPYRIGHT 2021 Eleanor Clarke. THIS DESIGN IS PROPERTY OF Eleanor Clarke.

|       | IN VILVE                                               | TECHNICAE SI ECH ICATION SHEET |                 |                |
|-------|--------------------------------------------------------|--------------------------------|-----------------|----------------|
| IENT: | Womenswear                                             |                                | DATE:           | 11/05/21       |
| MBER: | ss21-ww-001                                            |                                | DESIGNER:       | Eleanor Clarke |
| ME:   | Drape Dress                                            |                                |                 |                |
|       | SS21 TREND/STORY:                                      | UNKNOWN ABYSS                  |                 |                |
|       | 200                                                    | NC                             | ) SHOULDER SEAM |                |
|       | Ruffle joins to shoulder<br>which is the corner of the | fabric                         |                 |                |

| DEPARTMENT:         Womenswear         DATE:         11/05           STYLE NUMBER:         ss21-ww-001         DESIGNER:         Elean           STYLE NAME:         Drape Dress         Image: Dress of the properties of the pr | TECHNICAL SPECIFICATION SHEET |  |  |
|-----------------------------------------------------------------------------------------------------------------------------------------------------------------------------------------------------------------------------------------------------------------------------------------------------------------------------------------------------------------------------------------------------------------------------------------------------------------------------------------------------------------------------------------------------------------------------------------------------------------------------------------------------------------------------------------------------------------------------------------------------------------------------------------------------------------------------------------------------------------------------------------------------------------------------------------------------------------------------------------------------------------------------------------------------------------------------------------------------------------------------------------------------------------------------------------------------------------------------------------------------------------------------------------------------------------------------------------------------------------------------------------------------------------------------------------------------------------------------------------------------------------------------------------------------------------------------------------------------------------------------------------------------------------------------------------------------------------------------------------------------------------------------------------------------------------------------------------------------------------------------------------------------------------------------------------------------------------------------|-------------------------------|--|--|
|                                                                                                                                                                                                                                                                                                                                                                                                                                                                                                                                                                                                                                                                                                                                                                                                                                                                                                                                                                                                                                                                                                                                                                                                                                                                                                                                                                                                                                                                                                                                                                                                                                                                                                                                                                                                                                                                                                                                                                             | /21                           |  |  |
| STYLE NAME: Drape Dress                                                                                                                                                                                                                                                                                                                                                                                                                                                                                                                                                                                                                                                                                                                                                                                                                                                                                                                                                                                                                                                                                                                                                                                                                                                                                                                                                                                                                                                                                                                                                                                                                                                                                                                                                                                                                                                                                                                                                     | or Clarke                     |  |  |
|                                                                                                                                                                                                                                                                                                                                                                                                                                                                                                                                                                                                                                                                                                                                                                                                                                                                                                                                                                                                                                                                                                                                                                                                                                                                                                                                                                                                                                                                                                                                                                                                                                                                                                                                                                                                                                                                                                                                                                             |                               |  |  |
| SEASON: SS21 TREND/STORY: UNKNOWN ABYSS                                                                                                                                                                                                                                                                                                                                                                                                                                                                                                                                                                                                                                                                                                                                                                                                                                                                                                                                                                                                                                                                                                                                                                                                                                                                                                                                                                                                                                                                                                                                                                                                                                                                                                                                                                                                                                                                                                                                     |                               |  |  |
| Label attached RUFFLES METHOD inside hand sewn cut x3 W7cm L1.5m gathered by CB seam. SHOULDER MEASUMENTS                                                                                                                                                                                                                                                                                                                                                                                                                                                                                                                                                                                                                                                                                                                                                                                                                                                                                                                                                                                                                                                                                                                                                                                                                                                                                                                                                                                                                                                                                                                                                                                                                                                                                                                                                                                                                                                                   |                               |  |  |
| cut x3 W7cm L1.5m gathered by CB seam. where the ruffle attaches                                                                                                                                                                                                                                                                                                                                                                                                                                                                                                                                                                                                                                                                                                                                                                                                                                                                                                                                                                                                                                                                                                                                                                                                                                                                                                                                                                                                                                                                                                                                                                                                                                                                                                                                                                                                                                                                                                            |                               |  |  |