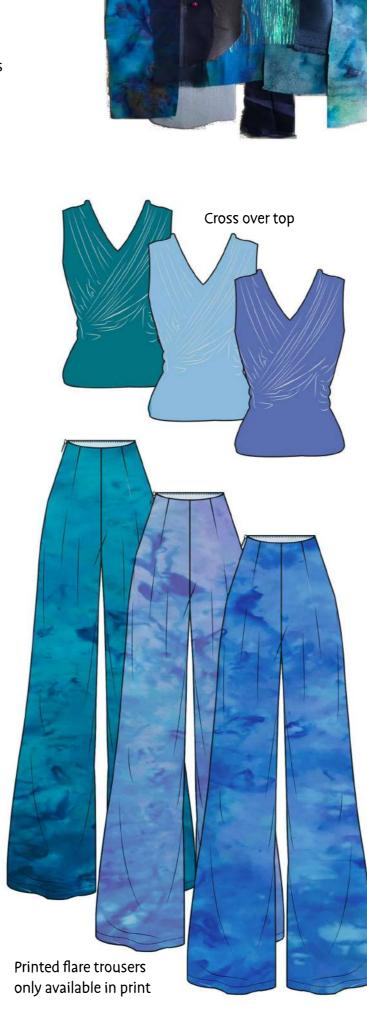

## Print Development Heat pressed old name tags I had as a sustainable option. Beads added are ones I already had. Difficulties with my fabric caused me to sample more, as originally the dye washed out loosing all of the detail. The textiles for this collection was inspired by creatures in the deepsea. I used a scrunching technique which is a referenced to my drapery. With a small paintbrush I delicatly added dye to the fabric which to wet fabric created a faded blend into the next colour. To add to this design I sprinkled salt over the damp fabric which soaks up dye creating a resist pattern. This I feel adds interest when

Colour and Print Inspiration