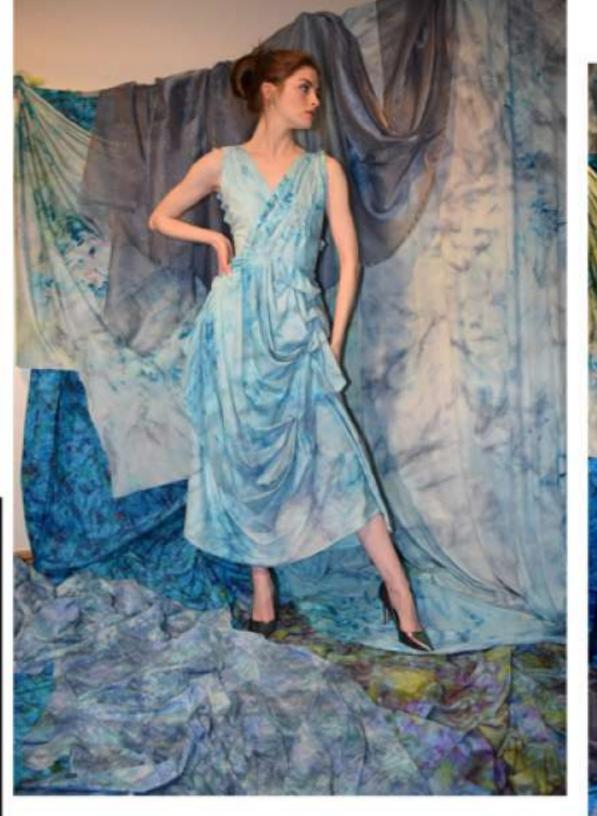

### Look 1

Look 2

which I was going to use last year in my mini collection.

The draped element was created from 1M of organza. The fastening on the back is from the elastic from one use masks as well as hook and eye closures.

CARDITE SCHOOL OF ART & DESIGN

Atelier Stand

Look 1 Draped dress

Look 2 Draped top and cigarette style trousers

Tech FRONT VIE

| W     |             |               |                   | TECHNICAL SPECIFICATION SHEET |                |  |
|-------|-------------|---------------|-------------------|-------------------------------|----------------|--|
| NT:   | Womenswe    | ear           |                   | DATE:                         | 11/05/21       |  |
| IBER: | ss21-ww-001 |               |                   | DESIGNER:                     | Eleanor Clarke |  |
| IE:   | Drape Dress |               |                   |                               |                |  |
|       | SS21        | TDENID/CTODY- | LINIKNIOWNI VBACC |                               |                |  |