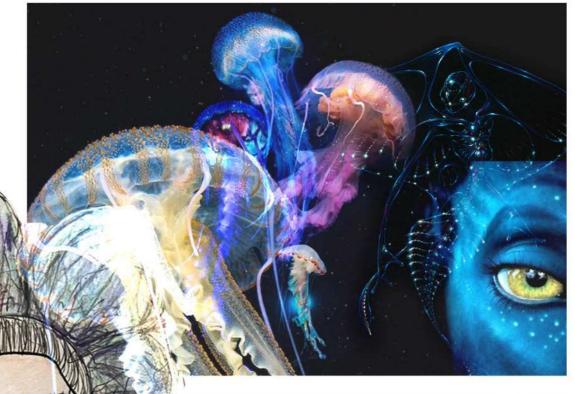

I started off my research when I watched a film called 'The Abyss' which has interesting MIDWATER MYSTERIES deep sea aliens in it which reminded me of jellyfish with their elegance. I then watched 'Avatar' which also has references to jellyfish and bioluminescence. This sparked my inter-TMAGINE FLOATING WEIGHTLESS IN DARK, COLD WATER with nothing to tell you est to research into 'Ernest Haeckel' who was a zoologist who painted watercolours of which way is up or down. Many animals spend their entire lives swimming creatures, the volume that interested me is the 'Art froms from the Abyss'. Showcasing a or drifting in mid-water, where there is very little or no light. So how do the mass amount of jellyfish paintings and other interesting things.