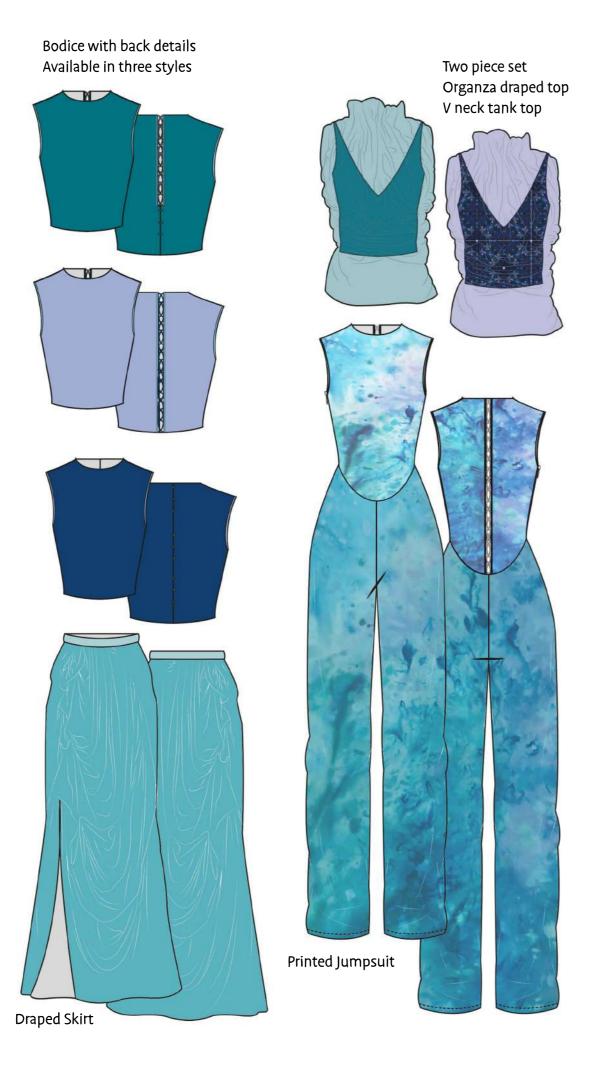

### Look 1

Look 2

which I was going to use last year in my mini collection.

The draped element was created from 1M of organza. The fastening on the back is from the elastic from one use masks as well as hook and eye closures.

CARDITE SCHOOL OF ART & DESIGN

Atelier Stand

Look 1 Draped dress

Look 2 Draped top and cigarette style trousers

Tech FRONT VIE

| W     |             |               |                   | TECHNICAL SPECIFICATION SHEET |                |  |
|-------|-------------|---------------|-------------------|-------------------------------|----------------|--|
| NT:   | Womenswe    | ear           |                   | DATE:                         | 11/05/21       |  |
| IBER: | ss21-ww-001 |               |                   | DESIGNER:                     | Eleanor Clarke |  |
| IE:   | Drape Dress |               |                   |                               |                |  |
|       | SS21        | TDENID/CTODY- | LINIKNIOWNI VBACC |                               |                |  |