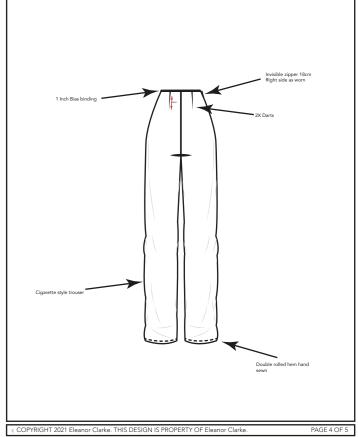

| B) (OR VIEW   |                                 |     | 1201111012012011101110111011 |           |                |
|---------------|---------------------------------|-----|------------------------------|-----------|----------------|
| DEPARTMENT:   | Womensw                         | ear |                              | DATE:     | 11/05/21       |
| STYLE NUMBER: | ss21-ww-00                      | 03  |                              | DESIGNER: | Eleanor Clarke |
| STYLE NAME:   | Satin Trous                     | ers |                              |           |                |
| SEASON:       | SS21 TREND/STORY: UNKNOWN ABYSS |     |                              |           |                |
|               |                                 |     |                              |           |                |