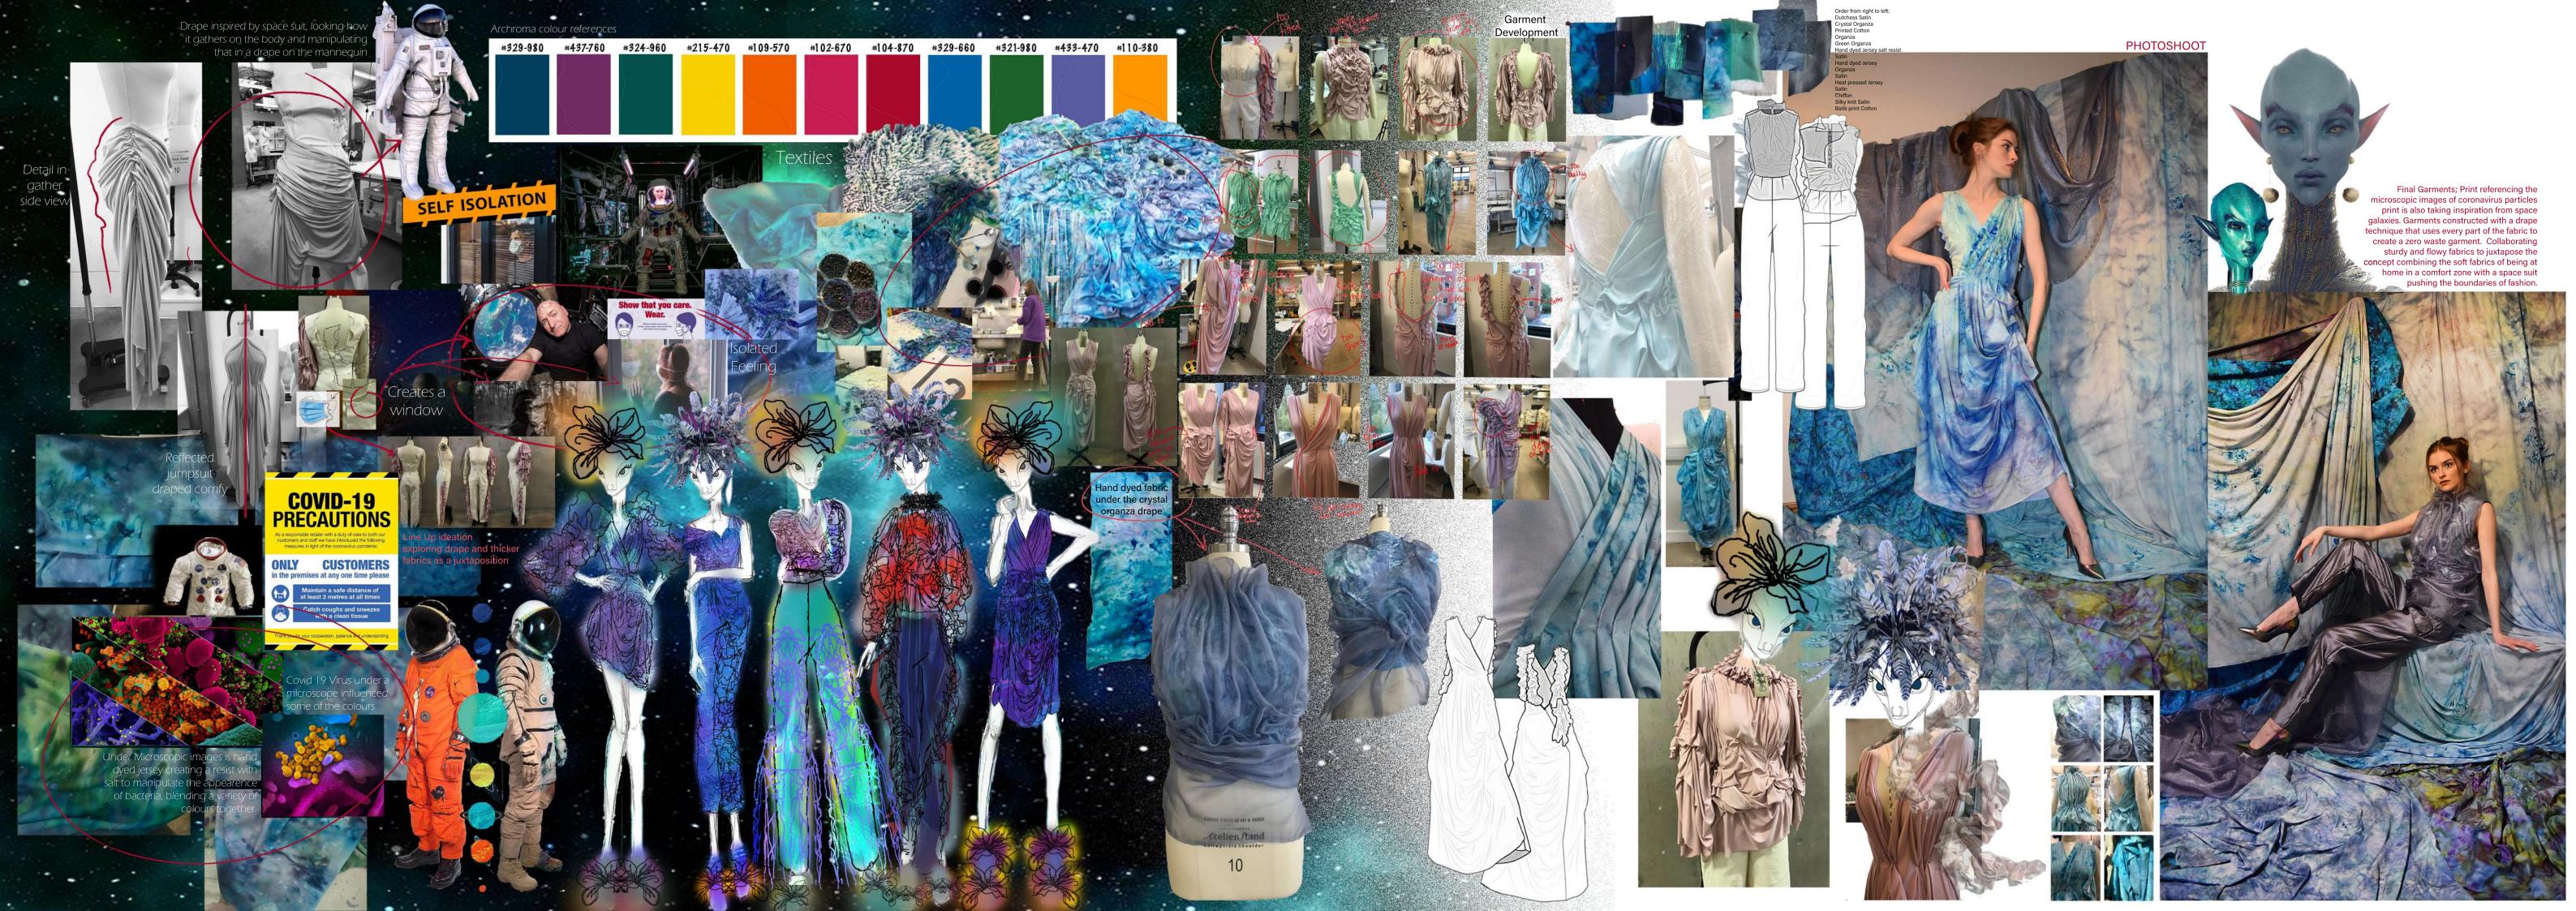

I developed my project to look into jellyfish as I find them fasinating, how they are so graceful but deadly, looking at the movement sparked my interest to work free hand draping on the stand which has really connected with me. Hand sewing to keep fluidity in the garment.

I was also inspired to include sustainability into my project as I am looking into global warming therefore my draped garments are enntirely made from one piece of fabric ensuring minimal to no waste. I repurposed mask straps within my designs as this project developed from an article stating that there are already more masks than jellyfish in our Ocean.

I started off my research when I watched a film called 'The Abyss' which has interesting MIDWATER MYSTERIES deep sea aliens in it which reminded me of jellyfish with their elegance. I then watched 'Avatar' which also has references to jellyfish and bioluminescence. This sparked my inter-TMAGINE FLOATING WEIGHTLESS IN DARK, COLD WATER with nothing to tell you est to research into 'Ernest Haeckel' who was a zoologist who painted watercolours of which way is up or down. Many animals spend their entire lives swimming creatures, the volume that interested me is the 'Art froms from the Abyss'. Showcasing a or drifting in mid-water, where there is very little or no light. So how do the mass amount of jellyfish paintings and other interesting things.

I also visited Cardiff Museum which has so much history in including a small selection of glass jellyfish. This gave me the oppertunity to see so many details on a jellyfish that have been referenced in my final garments.

## Print Development Heat pressed old name tags I had as a sustainable option. Beads added are ones I already had. Difficulties with my fabric caused me to sample more, as originally the dye washed out loosing all of the detail. The textiles for this collection was inspired by creatures in the deepsea. I used a scrunching technique which is a referenced to my drapery. With a small paintbrush I delicatly added dye to the fabric which to wet fabric created a faded blend into the next colour. To add to this design I sprinkled salt over the damp fabric which soaks up dye creating a resist pattern. This I feel adds interest when

Colour and Print Inspiration