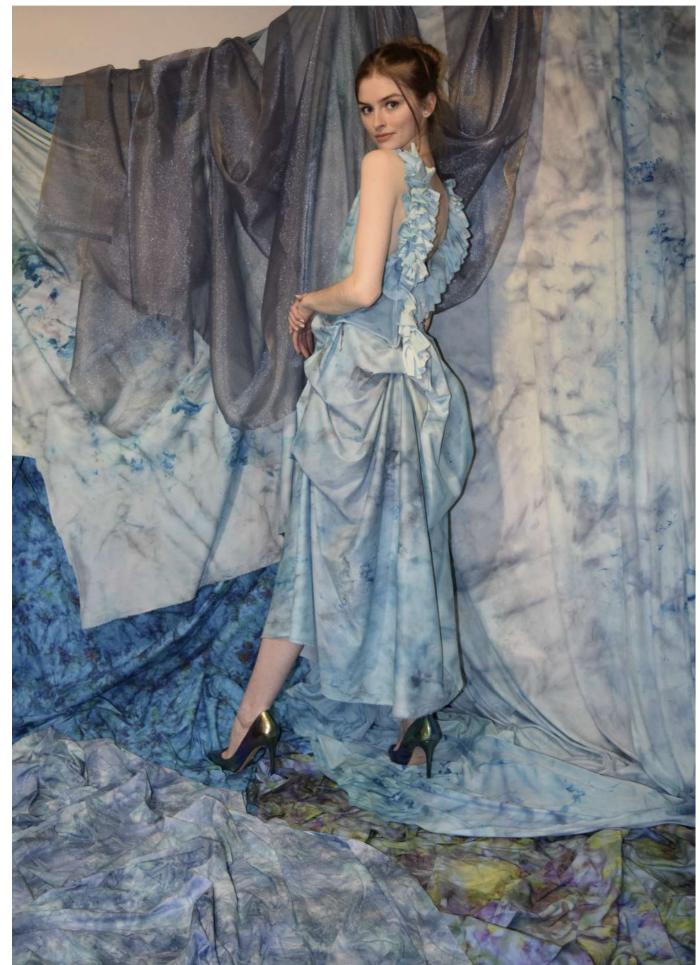

### Look 1

Look 2

which I was going to use last year in my mini collection.

The draped element was created from 1M of organza. The fastening on the back is from the elastic from one use masks as well as hook and eye closures.

CARDITE SCHOOL OF ART & DESIGN

Atelier Stand

Look 1 Draped dress

Look 2 Draped top and cigarette style trousers

Tech FRONT VIE

| W     |             |               |                   | TECHNICAL SPECIFICATION SHEET |                |  |
|-------|-------------|---------------|-------------------|-------------------------------|----------------|--|
| NT:   | Womenswe    | ear           |                   | DATE:                         | 11/05/21       |  |
| IBER: | ss21-ww-001 |               |                   | DESIGNER:                     | Eleanor Clarke |  |
| IE:   | Drape Dress |               |                   |                               |                |  |
|       | SS21        | TDENID/CTODY- | LINIKNIOWNI VBACC |                               |                |  |