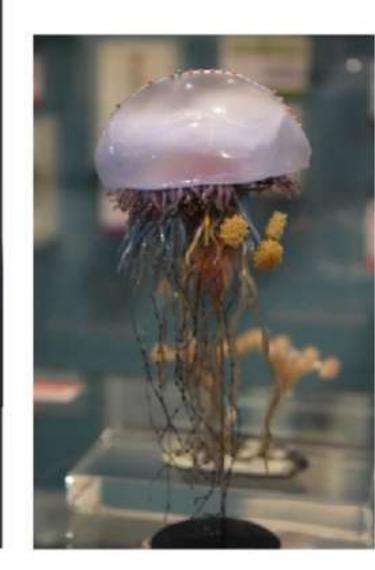

I also visited Cardiff Museum which has so much history in including a small selection of glass jellyfish. This gave me the oppertunity to see so many details on a jellyfish that have been referenced in my final garments.