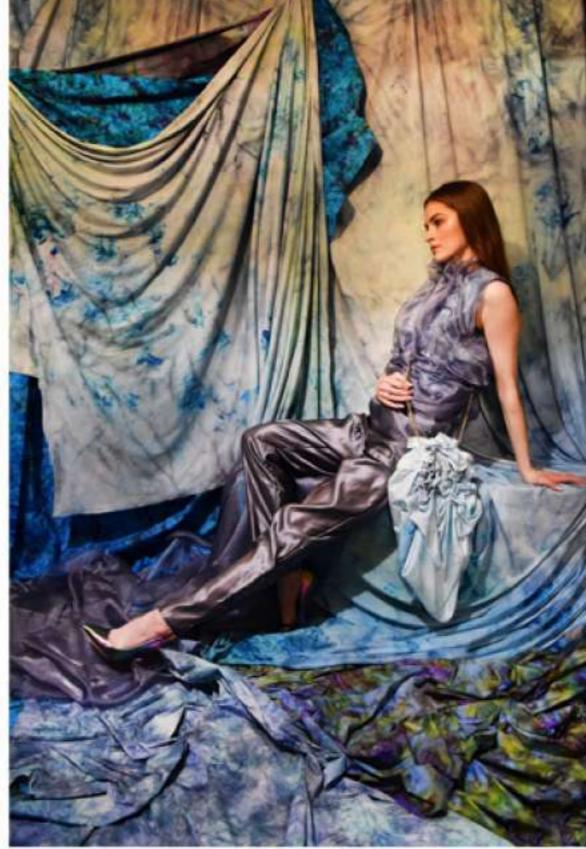

### Look 1

Look 2

which I was going to use last year in my mini collection.

The draped element was created from 1M of organza. The fastening on the back is from the elastic from one use masks as well as hook and eye closures.

CARDITE SCHOOL OF ART & DESIGN

Atelier Stand

Look 1 Draped dress

Look 2 Draped top and cigarette style trousers

Tech FRONT VIE

| W     |             |               |                   | TECHNICAL SPECIFICATION SHEET |                |  |
|-------|-------------|---------------|-------------------|-------------------------------|----------------|--|
| NT:   | Womenswe    | ear           |                   | DATE:                         | 11/05/21       |  |
| IBER: | ss21-ww-001 |               |                   | DESIGNER:                     | Eleanor Clarke |  |
| IE:   | Drape Dress |               |                   |                               |                |  |
|       | SS21        | TDENID/CTODY- | LINIKNIOWNI VBACC |                               |                |  |