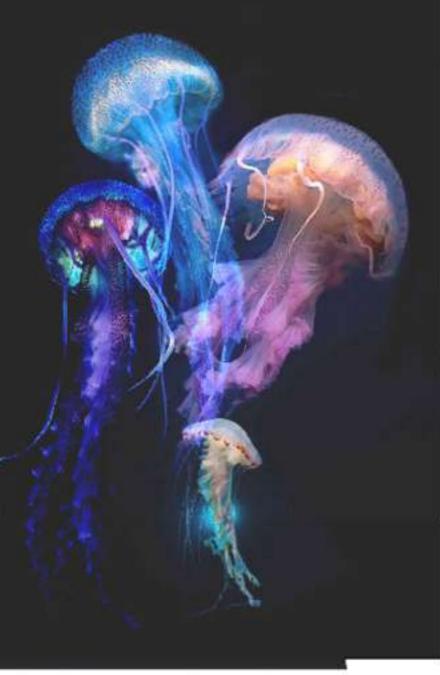

I developed my project to look into jellyfish as I find them fasinating, how they are so graceful but deadly, looking at the movement sparked my interest to work free hand draping on the stand which has really connected with me. Hand sewing to keep fluidity in the garment.

I started off my research when I watched a film called 'The Abyss' which has interesting MIDWATER MYSTERIES deep sea aliens in it which reminded me of jellyfish with their elegance. I then watched 'Avatar' which also has references to jellyfish and bioluminescence. This sparked my inter-TMAGINE FLOATING WEIGHTLESS IN DARK, COLD WATER with nothing to tell you est to research into 'Ernest Haeckel' who was a zoologist who painted watercolours of which way is up or down. Many animals spend their entire lives swimming creatures, the volume that interested me is the 'Art froms from the Abyss'. Showcasing a or drifting in mid-water, where there is very little or no light. So how do the mass amount of jellyfish paintings and other interesting things.