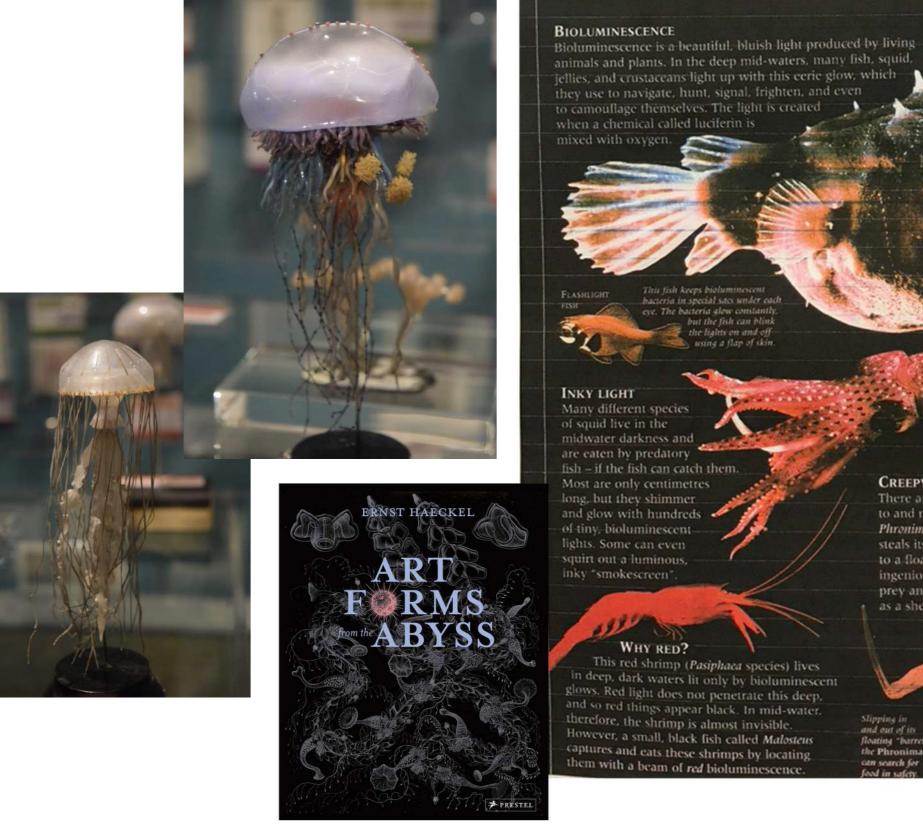

I started off my research when I watched a film called 'The Abyss' which has interesting MIDWATER MYSTERIES deep sea aliens in it which reminded me of jellyfish with their elegance. I then watched 'Avatar' which also has references to jellyfish and bioluminescence. This sparked my inter-TMAGINE FLOATING WEIGHTLESS IN DARK, COLD WATER with nothing to tell you est to research into 'Ernest Haeckel' who was a zoologist who painted watercolours of which way is up or down. Many animals spend their entire lives swimming creatures, the volume that interested me is the 'Art froms from the Abyss'. Showcasing a or drifting in mid-water, where there is very little or no light. So how do the mass amount of jellyfish paintings and other interesting things.

I also visited Cardiff Museum which has so much history in including a small selection of glass jellyfish. This gave me the oppertunity to see so many details on a jellyfish that have been referenced in my final garments.

animals find food or a mate? Some fish and crustaceans have enormous

eyes to use what little light there is. Others have tiny eyes but an excellent sense of smell and antennae sensitive to vibrations.

> CREEPY HITCH-HIKER There are no solid surfaces to cling on to and make a home of in mid-water. The Phronima - a small, shrimp-like anin steals itself a floating home. Grippi to a floating sea squirt (salp) or jel ingenious creature eats the inside prey and then uses the transparen as a shelter for itself and its your

This small squid, called Histioteuthis, waits quietly for passing prey to bump into its tentacles

WHY RED?

DK GUIDE TO THE OCEANS

This red shrimp (Pasiphaea species) lives in deep, dark waters lit only by bioluminescent glows. Red light does not penetrate this deep, and so red things appear black. In mid-water, therefore, the shrimp is almost invisible. However, a small, black fish called Malosteus captures and eats these shrimps by locating them with a beam of red bioluminescence.