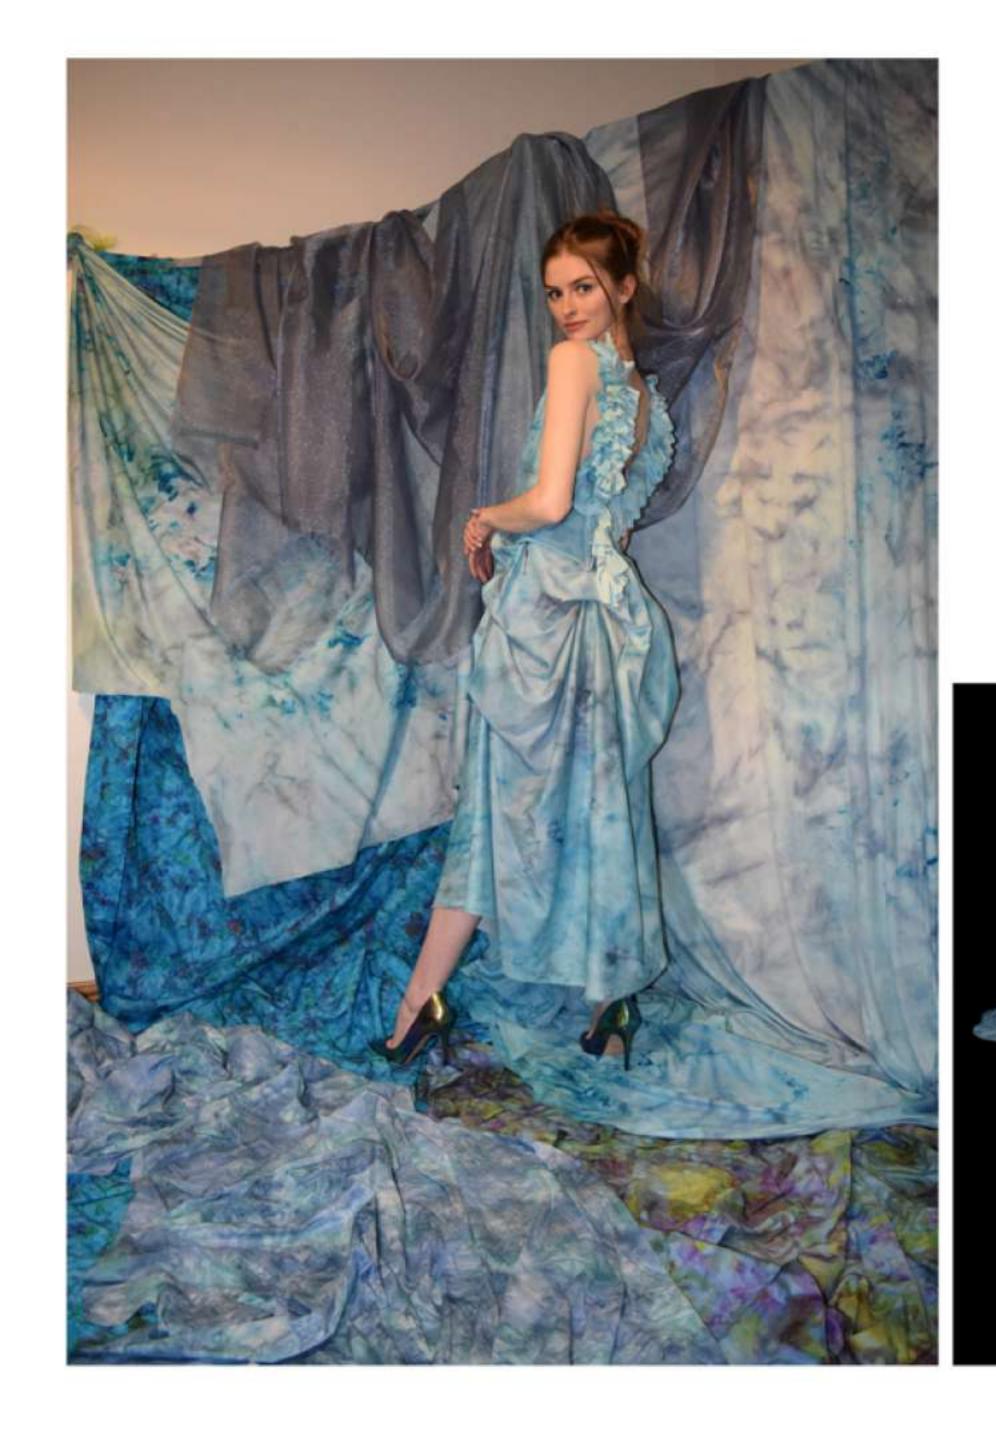

### Look 1

Look 2

which I was going to use last year in my mini collection.

The draped element was created from 1M of organza. The fastening on the back is from the elastic from one use masks as well as hook and eye closures.

CARDITE SCHOOL OF ART & DESIGN

Atelier Stand

Look 1 Draped dress

Look 2 Draped top and cigarette style trousers

Tech FRONT VIE

| W     |             |               |                   | TECHNICAL SPECIFICATION SHEET |                |  |
|-------|-------------|---------------|-------------------|-------------------------------|----------------|--|
| NT:   | Womenswe    | ear           |                   | DATE:                         | 11/05/21       |  |
| IBER: | ss21-ww-001 |               |                   | DESIGNER:                     | Eleanor Clarke |  |
| IE:   | Drape Dress |               |                   |                               |                |  |
|       | SS21        | TDENID/CTODY- | LINIKNIOWNI VBACC |                               |                |  |