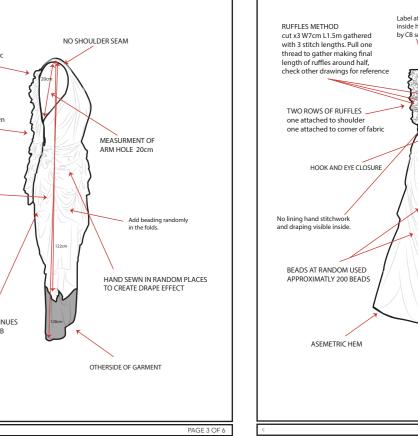

| DEPARTMENT:         Womenswear         DATE:         11/05           STYLE NUMBER:         ss21-ww-001         DESIGNER:         Elean           STYLE NAME:         Drape Dress         Image: Dress of the properties of the pr | TECHNICAL SPECIFICATION SHEET |  |  |
|-----------------------------------------------------------------------------------------------------------------------------------------------------------------------------------------------------------------------------------------------------------------------------------------------------------------------------------------------------------------------------------------------------------------------------------------------------------------------------------------------------------------------------------------------------------------------------------------------------------------------------------------------------------------------------------------------------------------------------------------------------------------------------------------------------------------------------------------------------------------------------------------------------------------------------------------------------------------------------------------------------------------------------------------------------------------------------------------------------------------------------------------------------------------------------------------------------------------------------------------------------------------------------------------------------------------------------------------------------------------------------------------------------------------------------------------------------------------------------------------------------------------------------------------------------------------------------------------------------------------------------------------------------------------------------------------------------------------------------------------------------------------------------------------------------------------------------------------------------------------------------------------------------------------------------------------------------------------------------|-------------------------------|--|--|
|                                                                                                                                                                                                                                                                                                                                                                                                                                                                                                                                                                                                                                                                                                                                                                                                                                                                                                                                                                                                                                                                                                                                                                                                                                                                                                                                                                                                                                                                                                                                                                                                                                                                                                                                                                                                                                                                                                                                                                             | /21                           |  |  |
| STYLE NAME: Drape Dress                                                                                                                                                                                                                                                                                                                                                                                                                                                                                                                                                                                                                                                                                                                                                                                                                                                                                                                                                                                                                                                                                                                                                                                                                                                                                                                                                                                                                                                                                                                                                                                                                                                                                                                                                                                                                                                                                                                                                     | or Clarke                     |  |  |
|                                                                                                                                                                                                                                                                                                                                                                                                                                                                                                                                                                                                                                                                                                                                                                                                                                                                                                                                                                                                                                                                                                                                                                                                                                                                                                                                                                                                                                                                                                                                                                                                                                                                                                                                                                                                                                                                                                                                                                             |                               |  |  |
| SEASON: SS21 TREND/STORY: UNKNOWN ABYSS                                                                                                                                                                                                                                                                                                                                                                                                                                                                                                                                                                                                                                                                                                                                                                                                                                                                                                                                                                                                                                                                                                                                                                                                                                                                                                                                                                                                                                                                                                                                                                                                                                                                                                                                                                                                                                                                                                                                     |                               |  |  |
| Label attached RUFFLES METHOD inside hand sewn cut x3 W7cm L1.5m gathered by CB seam. SHOULDER MEASUMENTS                                                                                                                                                                                                                                                                                                                                                                                                                                                                                                                                                                                                                                                                                                                                                                                                                                                                                                                                                                                                                                                                                                                                                                                                                                                                                                                                                                                                                                                                                                                                                                                                                                                                                                                                                                                                                                                                   |                               |  |  |
| cut x3 W7cm L1.5m gathered by CB seam. where the ruffle attaches                                                                                                                                                                                                                                                                                                                                                                                                                                                                                                                                                                                                                                                                                                                                                                                                                                                                                                                                                                                                                                                                                                                                                                                                                                                                                                                                                                                                                                                                                                                                                                                                                                                                                                                                                                                                                                                                                                            |                               |  |  |

attached dropped shoulder

8cm down, ruffle flares at bottom gradually 2cm extra.

STRAP ATTACHES TO TOP OF DRESS AND AT BACK THEN LOOSE

SEAM DOWN CB EDGES TO RIGHT AS WORN

GATHERED BOTTOM

MEASUREMENT DOWN SPINE