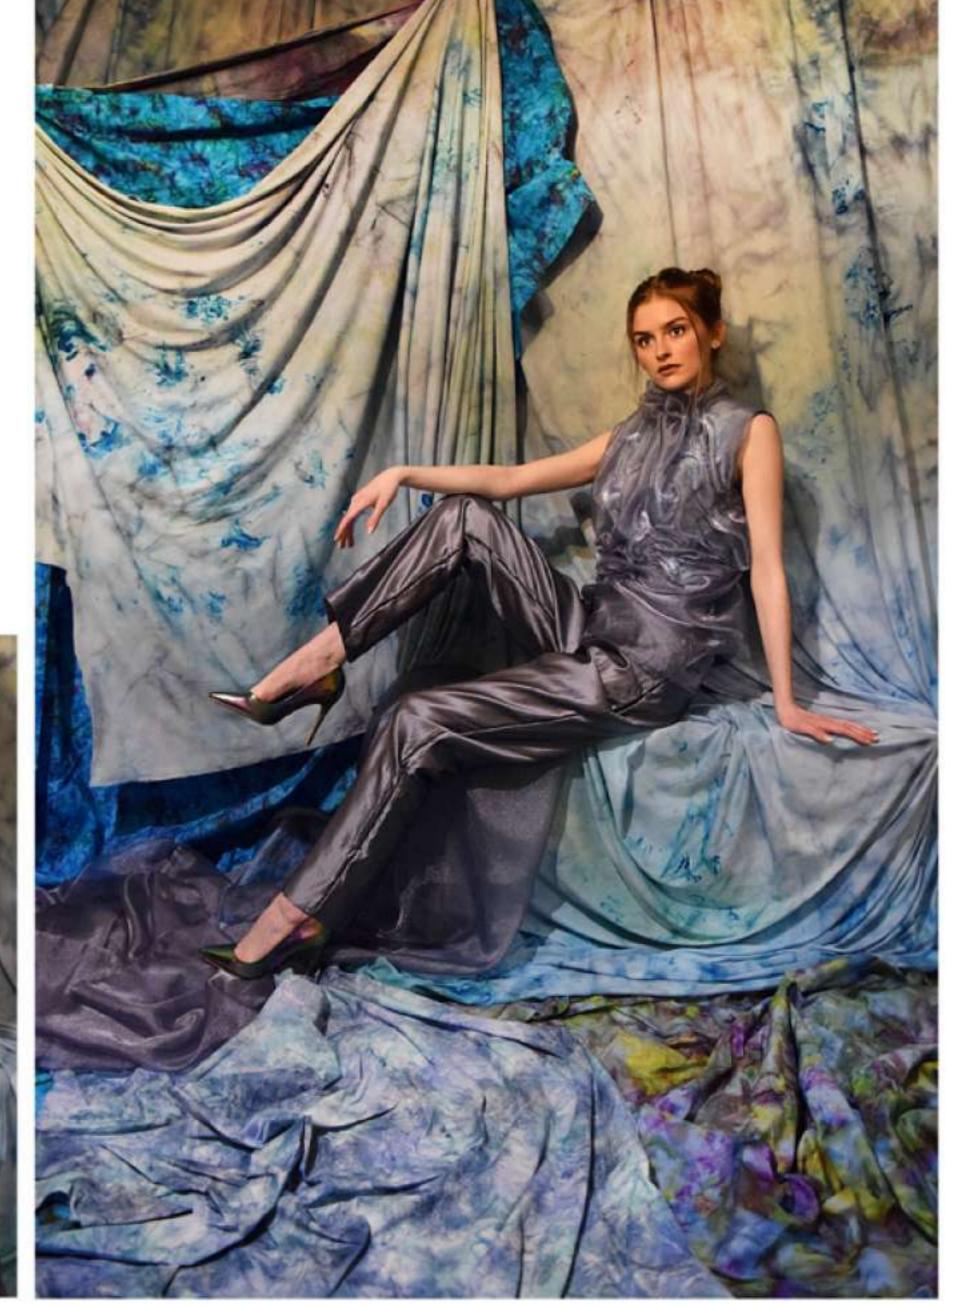

### Look 1

Look 2

which I was going to use last year in my mini collection.

The draped element was created from 1M of organza. The fastening on the back is from the elastic from one use masks as well as hook and eye closures.

CARDITE SCHOOL OF ART & DESIGN

Atelier Stand

Look 1 Draped dress

Look 2 Draped top and cigarette style trousers

Tech FRONT VIE

| W     |             |               |                   | TECHNICAL SPECIFICATION SHEET |                |  |
|-------|-------------|---------------|-------------------|-------------------------------|----------------|--|
| NT:   | Womenswe    | ear           |                   | DATE:                         | 11/05/21       |  |
| IBER: | ss21-ww-001 |               |                   | DESIGNER:                     | Eleanor Clarke |  |
| IE:   | Drape Dress |               |                   |                               |                |  |
|       | SS21        | TDENID/CTODY- | LINIKNIOWNI VBACC |                               |                |  |