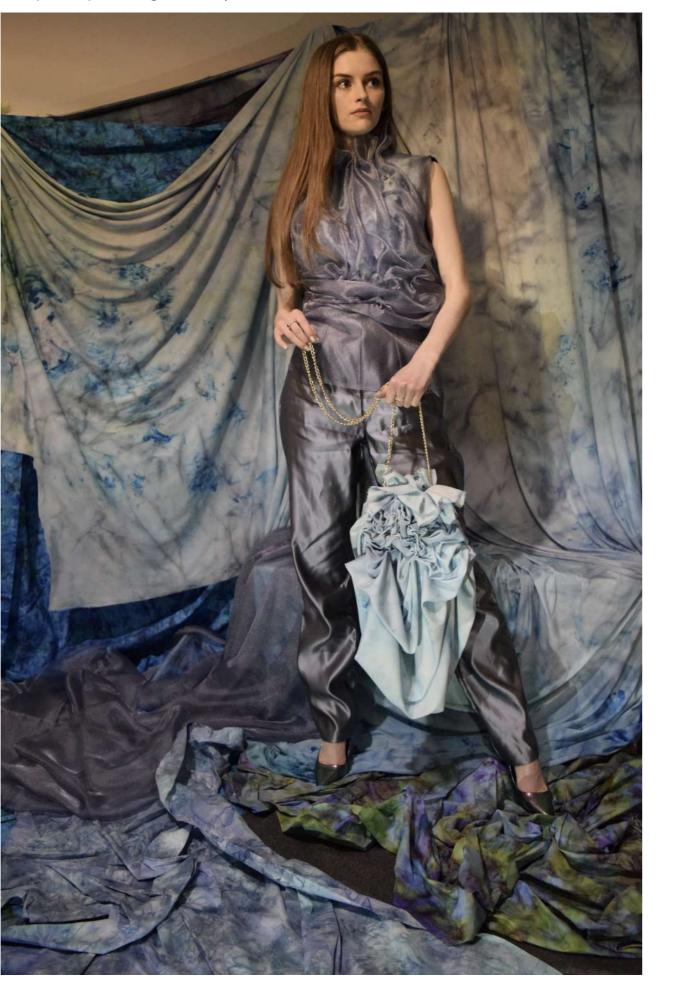

### Look 1

Look 2

which I was going to use last year in my mini collection.

The draped element was created from 1M of organza. The fastening on the back is from the elastic from one use masks as well as hook and eye closures.

CARDITE SCHOOL OF ART & DESIGN

Atelier Stand

Look 1 Draped dress

Look 2 Draped top and cigarette style trousers

Tech FRONT VIE

| W     |             |               |                   | TECHNICAL SPECIFICATION SHEET |                |  |
|-------|-------------|---------------|-------------------|-------------------------------|----------------|--|
| NT:   | Womenswe    | ear           |                   | DATE:                         | 11/05/21       |  |
| IBER: | ss21-ww-001 |               |                   | DESIGNER:                     | Eleanor Clarke |  |
| IE:   | Drape Dress |               |                   |                               |                |  |
|       | SS21        | TDENID/CTODY- | LINIKNIOWNI VBACC |                               |                |  |