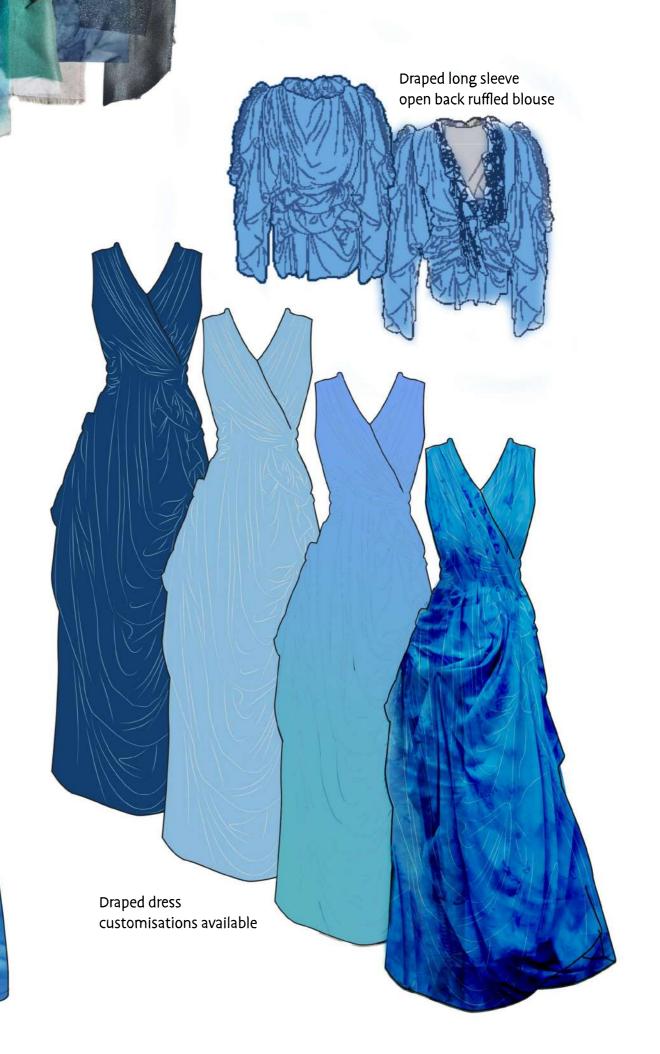

### Look 1

Look 2

which I was going to use last year in my mini collection.

The draped element was created from 1M of organza. The fastening on the back is from the elastic from one use masks as well as hook and eye closures.

CARDITE SCHOOL OF ART & DESIGN

Atelier Stand

Look 1 Draped dress

Look 2 Draped top and cigarette style trousers

Tech FRONT VIE

| W     |             |               |                   | TECHNICAL SPECIFICATION SHEET |                |  |
|-------|-------------|---------------|-------------------|-------------------------------|----------------|--|
| NT:   | Womenswe    | ear           |                   | DATE:                         | 11/05/21       |  |
| IBER: | ss21-ww-001 |               |                   | DESIGNER:                     | Eleanor Clarke |  |
| IE:   | Drape Dress |               |                   |                               |                |  |
|       | SS21        | TDENID/CTODY- | LINIKNIOWNI VBACC |                               |                |  |