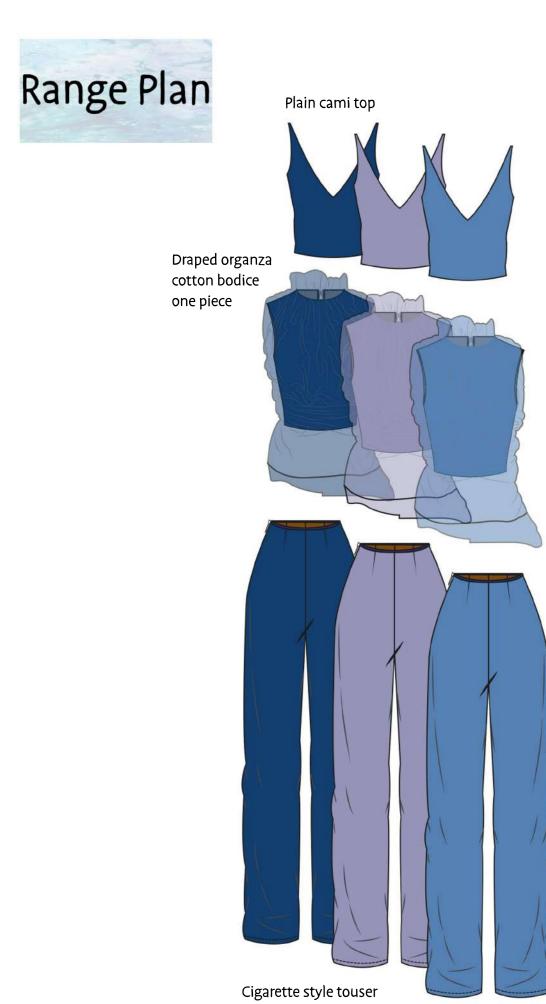

|     | 1201111012012011101110111011 |           |                |
|---------------|---------------------------------|-----|------------------------------|-----------|----------------|
| DEPARTMENT:   | Womensw                         | ear |                              | DATE:     | 11/05/21       |
| STYLE NUMBER: | ss21-ww-00                      | 03  |                              | DESIGNER: | Eleanor Clarke |
| STYLE NAME:   | Satin Trous                     | ers |                              |           |                |
| SEASON:       | SS21 TREND/STORY: UNKNOWN ABYSS |     |                              |           |                |
|               |                                 |     |                              |           |                |

























**ENDING UP HERE** 

# 156 BILLON

THIS IS

CLIMATE

CHANGE.

**FACEMASKS WILL ENTER THE MARINE ENVIRONMENT IN 2020** 

ONLY

Scientists predict that unless we take immediate action to stop the flow of plastic into the rivers, seas and oceans 99% of all seabirds worldwide will have plastic in their digestive system by 2050.

LIBRARY