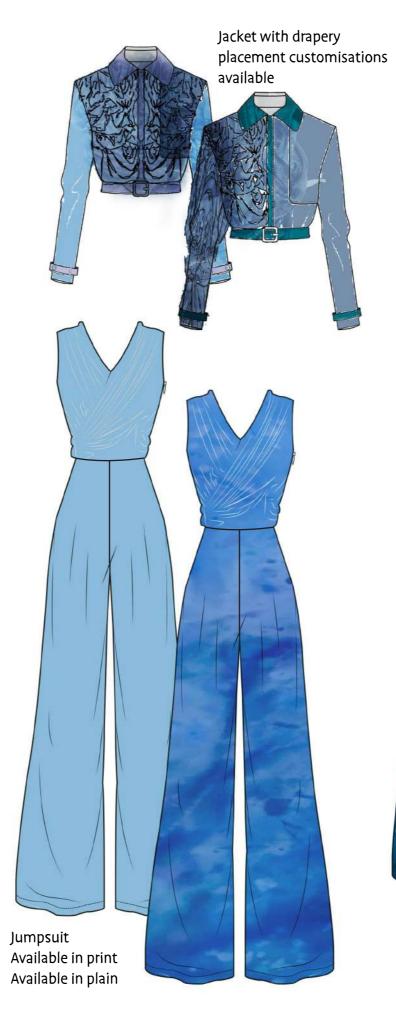

### Look 1

Look 2

which I was going to use last year in my mini collection.

The draped element was created from 1M of organza. The fastening on the back is from the elastic from one use masks as well as hook and eye closures.

CARDITE SCHOOL OF ART & DESIGN

Atelier Stand

Look 1 Draped dress

Look 2 Draped top and cigarette style trousers

Tech FRONT VIE

| W     |             |               |                   | TECHNICAL SPECIFICATION SHEET |                |  |
|-------|-------------|---------------|-------------------|-------------------------------|----------------|--|
| NT:   | Womenswe    | ear           |                   | DATE:                         | 11/05/21       |  |
| IBER: | ss21-ww-001 |               |                   | DESIGNER:                     | Eleanor Clarke |  |
| IE:   | Drape Dress |               |                   |                               |                |  |
|       | SS21        | TDENID/CTODY- | LINIKNIOWNI VBACC |                               |                |  |