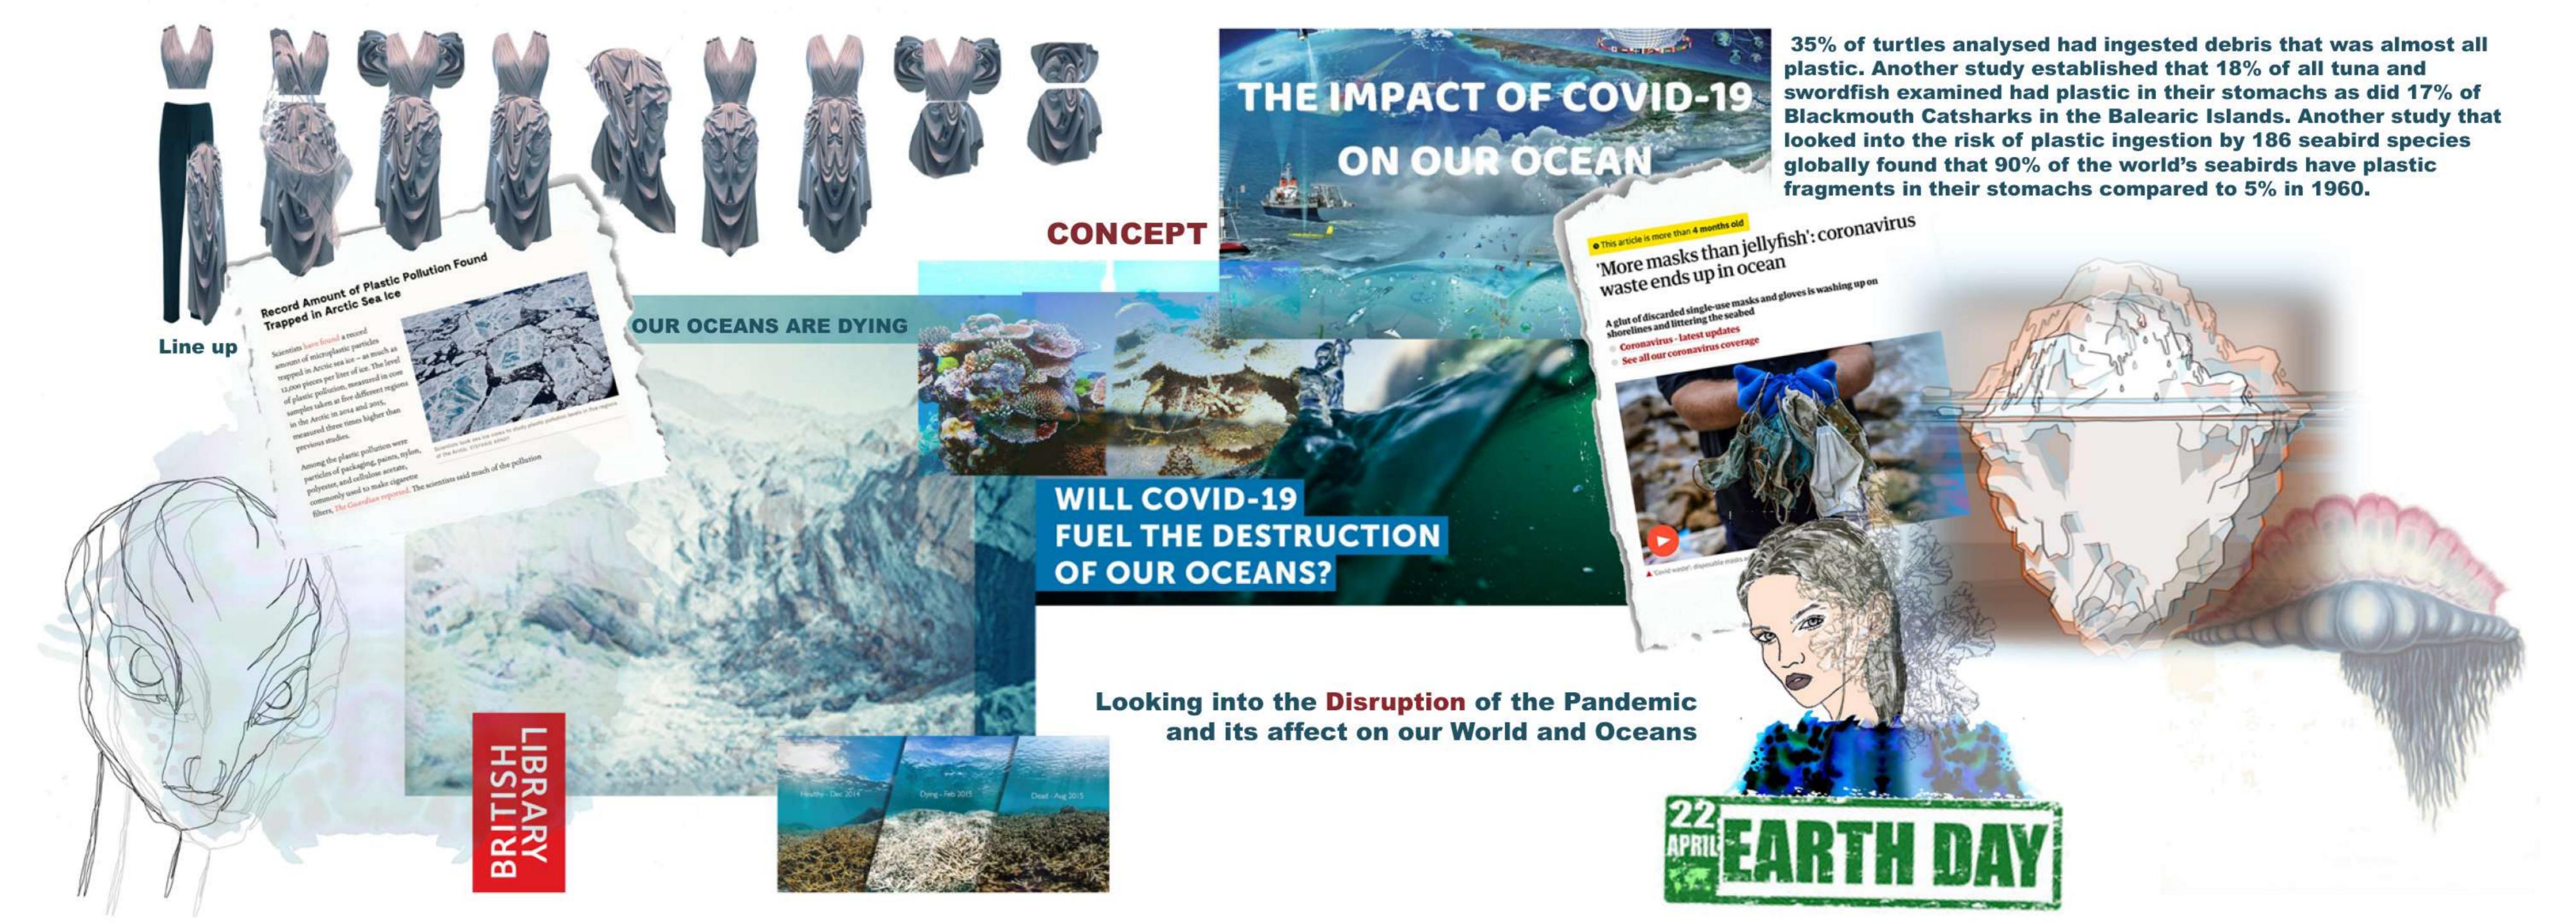

### UNKNOWN ABYSS

For my Final Major Projet I drew inspiration from the effect the pandemic has had on our Ocean.

Drawing inspiration from the abyss and relating it to the unknown.

This project has also been about my own journey as a designer and finding my aesthetic and specialties.

I was also inspired to include sustainability into my project as I am looking into global warming therefore my draped garments are enntirely made from one piece of fabric ensuring minimal to no waste. I repurposed mask straps within my designs as this project developed from an article stating that there are already more masks than jellyfish in our Ocean.