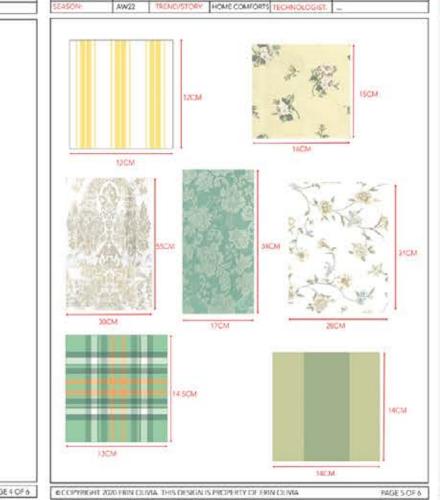

MAIN FABRIC: YELLOW FLORAL 100% COTTON GREEN FLORAL 100% POLYESTER ELLOW STRIPE 100% COTTON GREEN AND YELLOW CHECK 100% COTTO

GREEN STRIPE 100% SILK LUE PAISLEY AUTO POLYESTER 40% CO DREAM AND GOLD 100% POLYESTER RED FLORAL TODE COTTON PINK FLORAL 100% COTTON PINE JACQUARD 100% POLYESTER NETTING 100% NYLON MULTI FLORAL 100% COTTON CREAM AND BLUE FLORAL 100% COTTO TOP VALUE WHITE 100% ACYRYLIC 4-PLY YANN