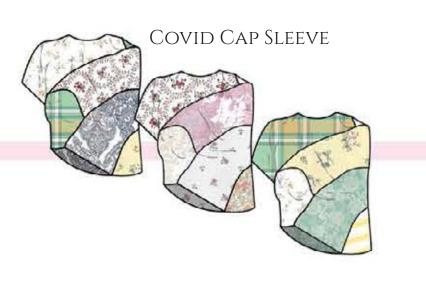

# Range Plan

lockdown dress
constructed from
the words covid and
lockdown. utilising
upycled bed covers,
tablecloths and curtains