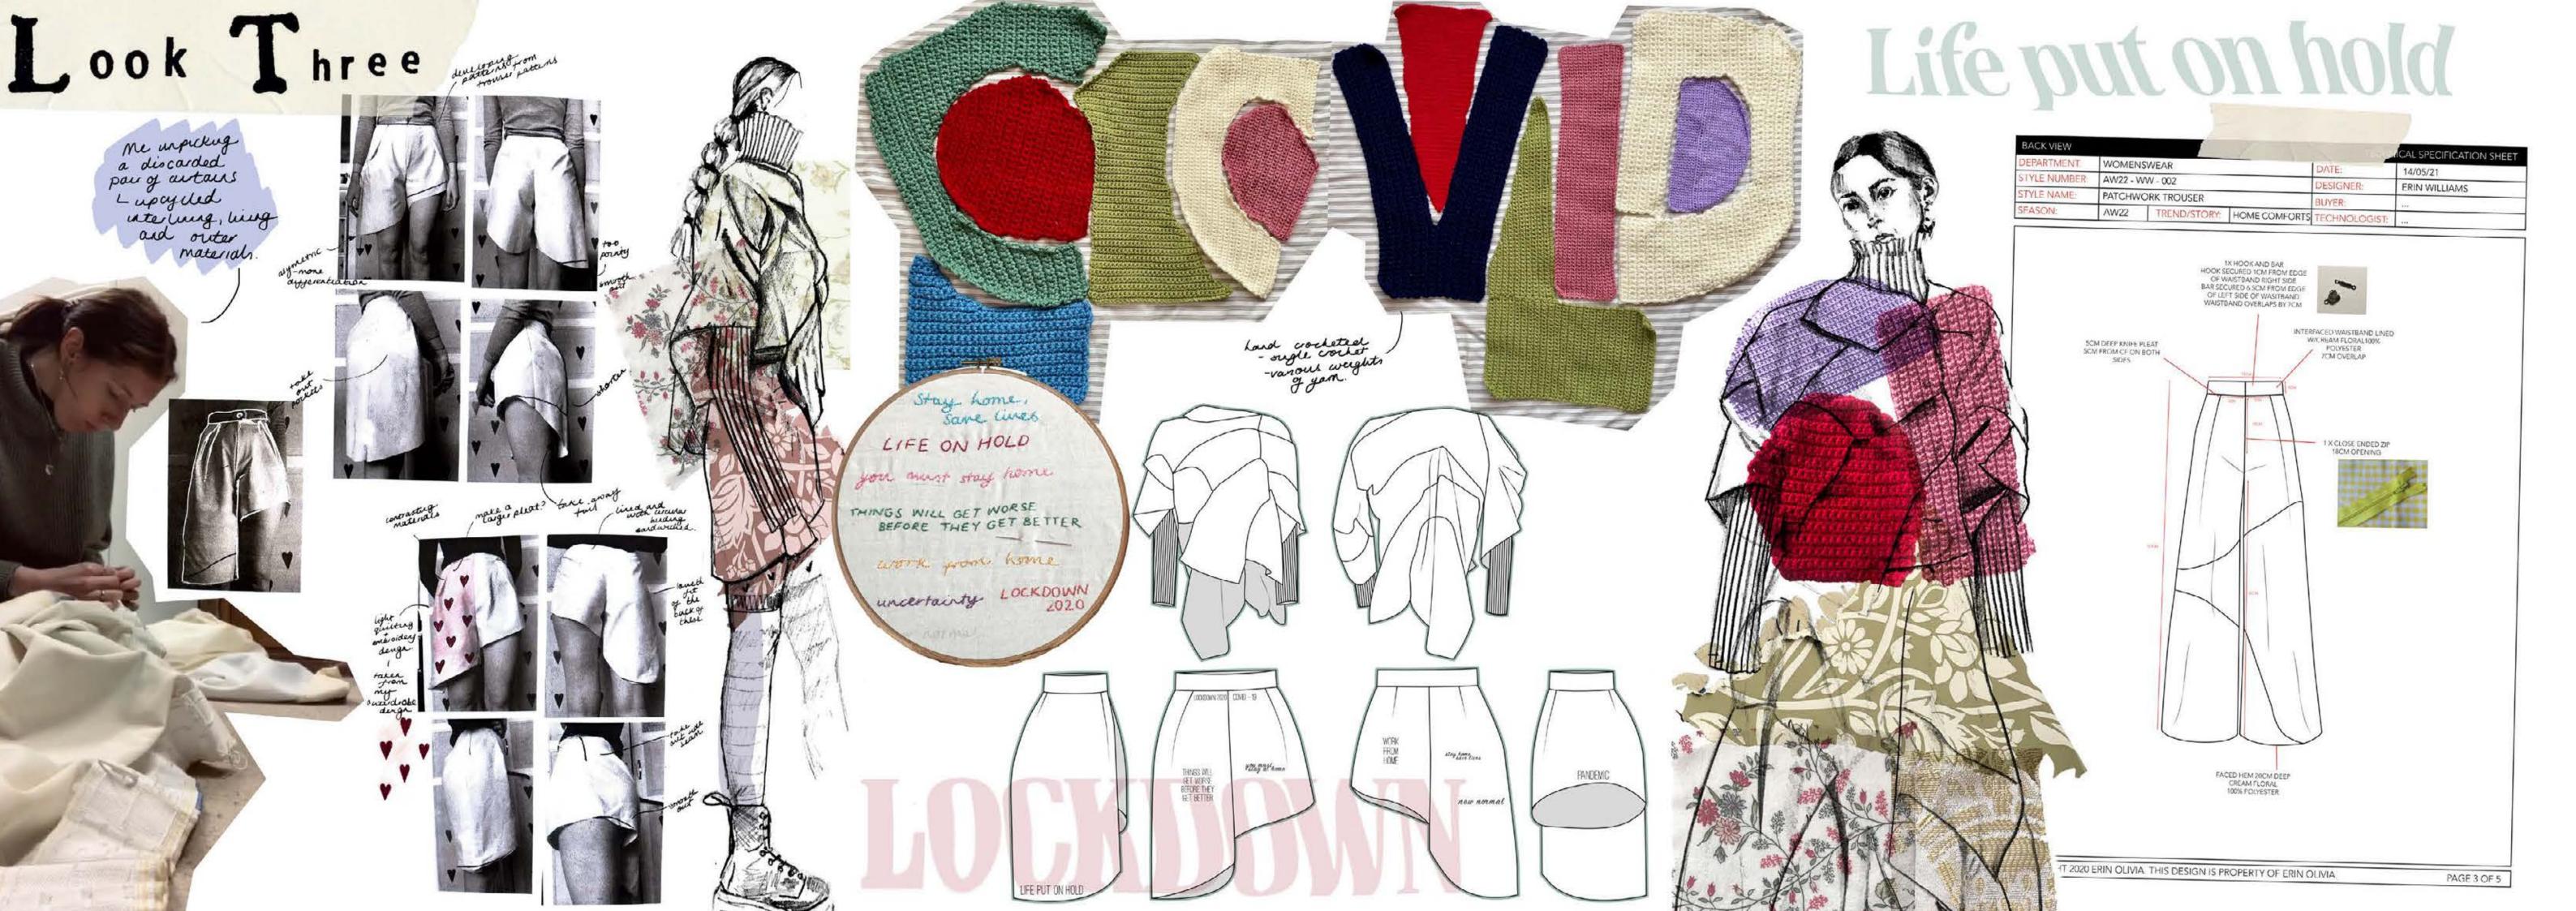

Home Comforts highlights our need for security during the uncertain times we are living in. This collection aims to document the comfort and discomfort felt during lockdown.

Weaving together my space at home with a sustainable element, hope to evoke a sense of nostalgia through the use of upcycled materials. Construction being a key element to embody the feeling of discomfort. Patterns made using key words from the news producing restriction and voids symbolising the constraint of lockdown.

# Range Plan

lockdown dress
constructed from
the words covid and
lockdown. utilising
upycled bed covers,
tablecloths and curtains

The emotions scattered around represent tokemans Theory by the six basic emotion, capturing the the feelings feet during the uncertain time one lockdown.

futher denomfort

Development VIRUS TO LOCKDOWNmore curres and rarger sugare ana. reates a juiller,

PM: many more families will lose their loved ones

mercand patterns made summer from the words COVID LOCKDOWN