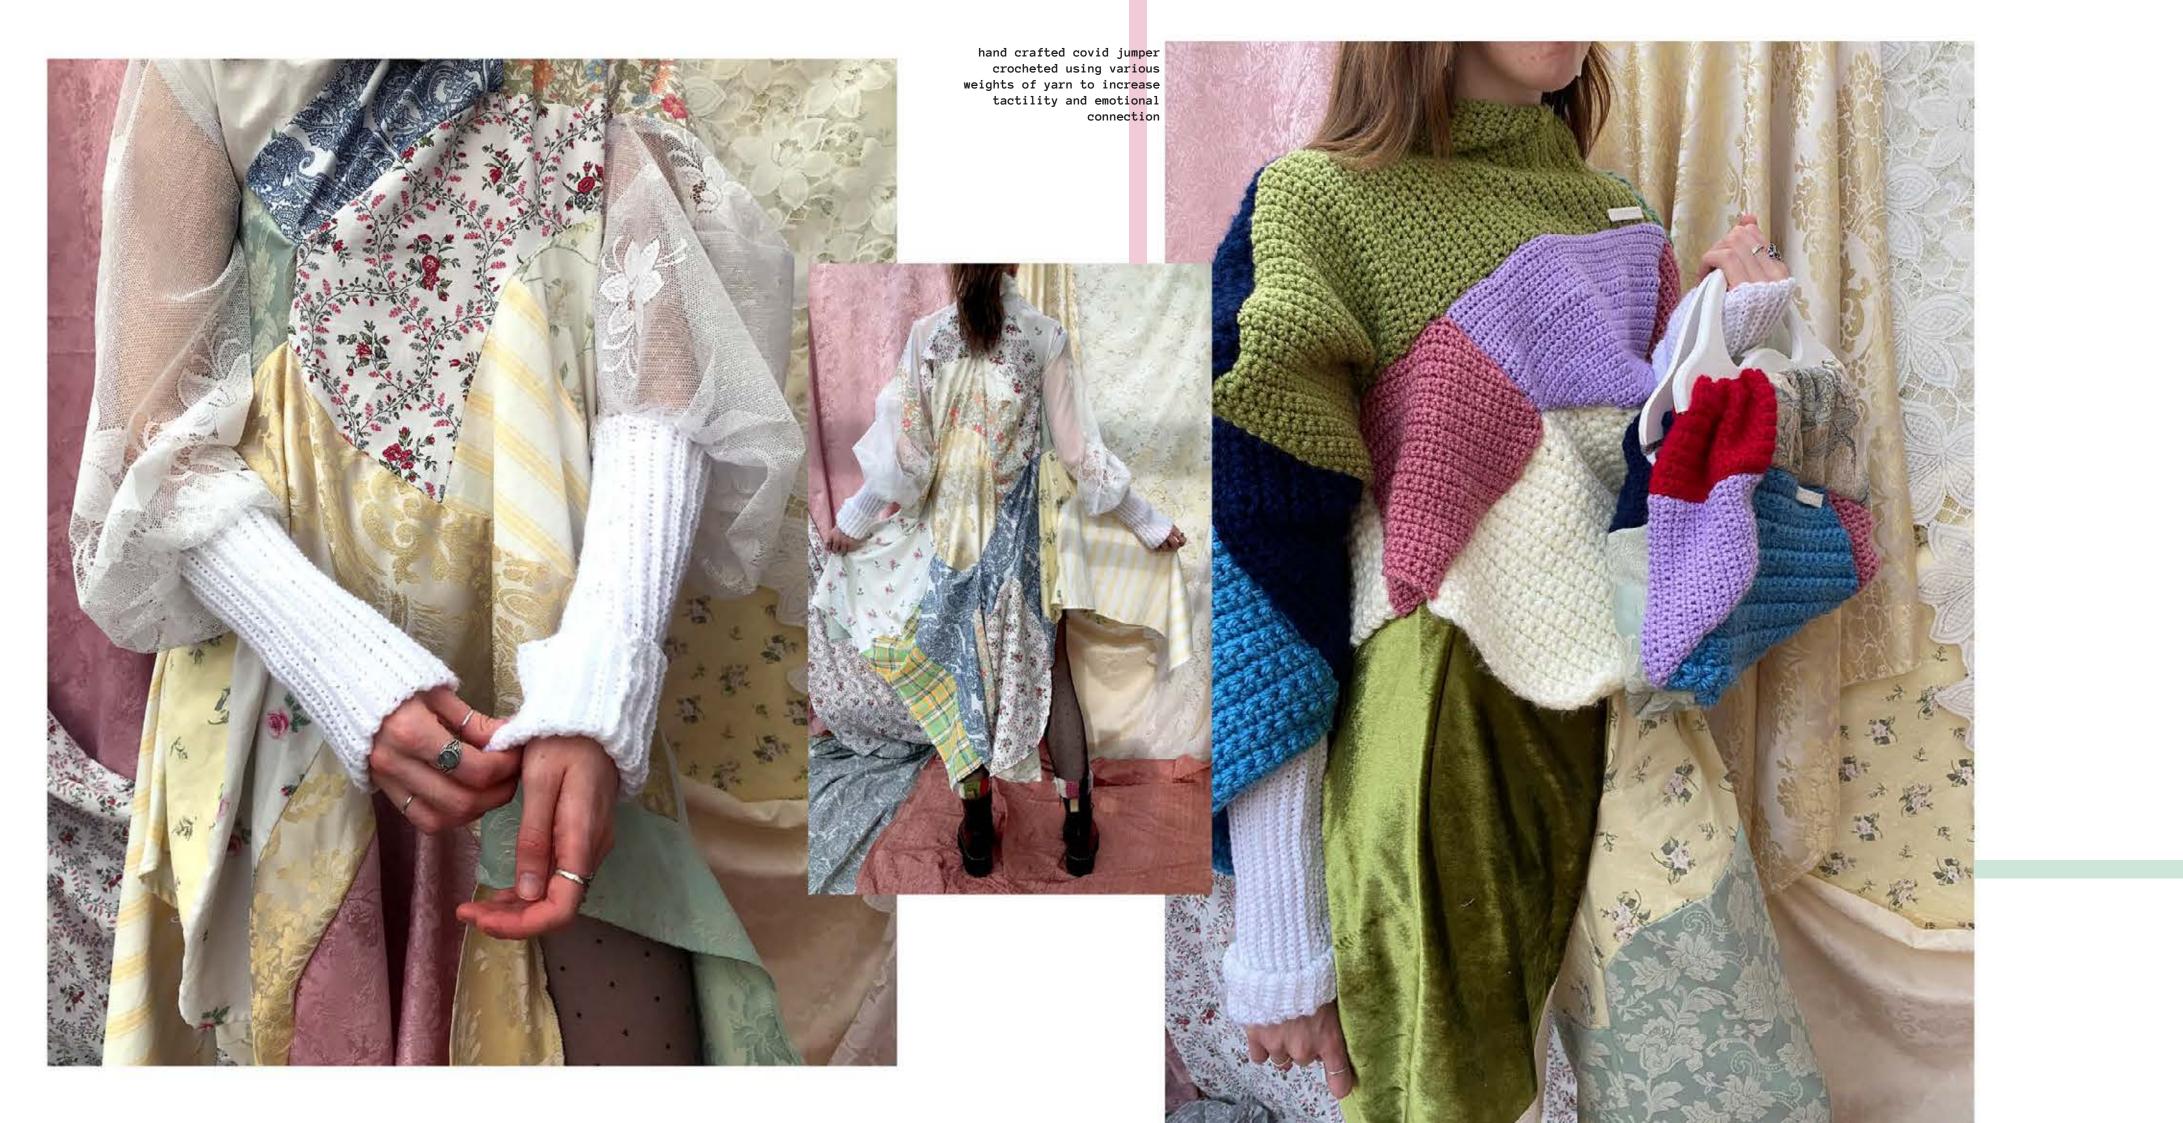

# Range Plan

lockdown dress
constructed from
the words covid and
lockdown. utilising
upycled bed covers,
tablecloths and curtains

MAIN FABRIC: YELLOW FLORAL 100% COTTON GREEN FLORAL 100% POLYESTER ELLOW STRIPE 100% COTTON GREEN AND YELLOW CHECK 100% COTTO

GREEN STRIPE 100% SILK LUE PAISLEY AUTO POLYESTER 40% CO DREAM AND GOLD 100% POLYESTER RED FLORAL TODE COTTON PINK FLORAL 100% COTTON PINE JACQUARD 100% POLYESTER NETTING 100% NYLON MULTI FLORAL 100% COTTON CREAM AND BLUE FLORAL 100% COTTO TOP VALUE WHITE 100% ACYRYLIC 4-PLY YANN