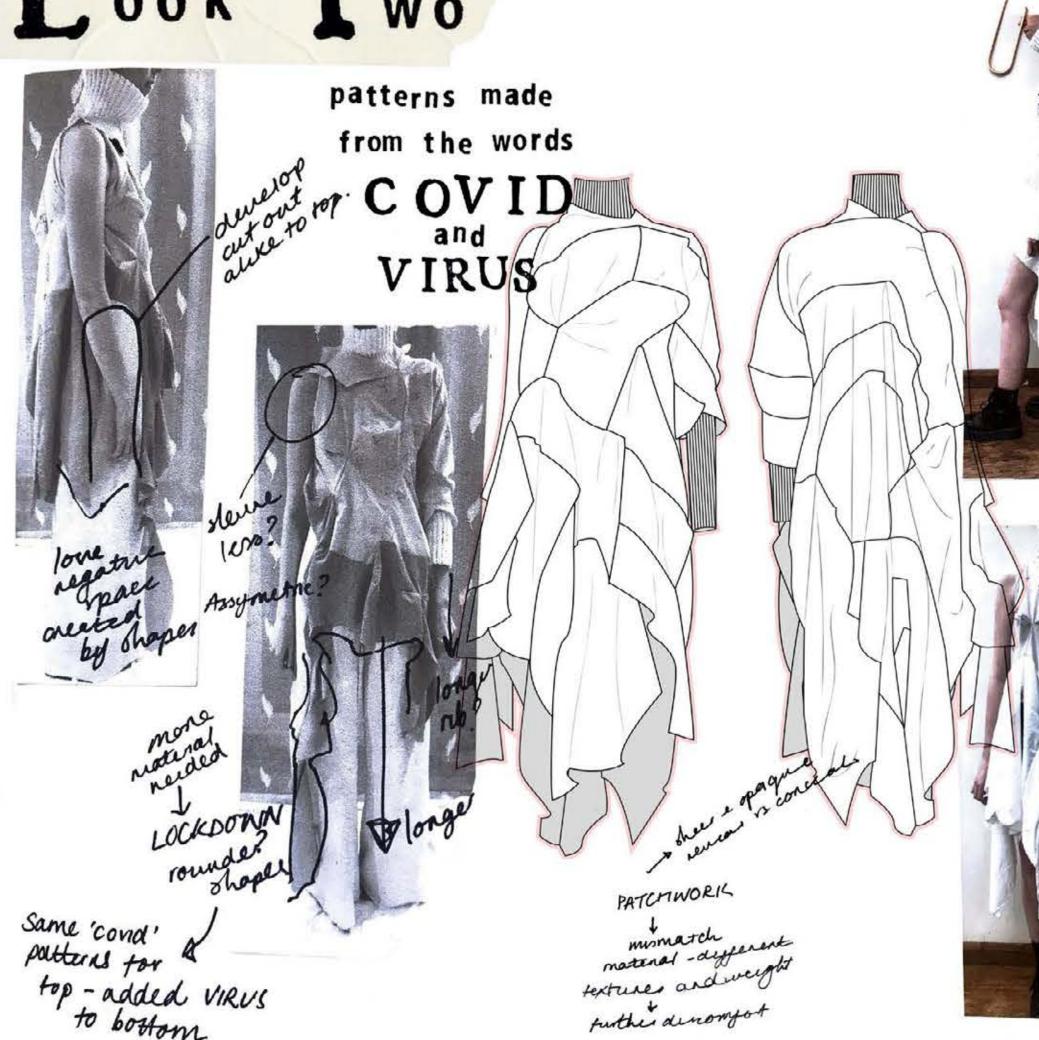

The emotions scattered around represent tokemans Theory by the six basic emotion, capturing the the feelings feet during the uncertain time one lockdown.

futher denomfort

Development VIRUS TO LOCKDOWNmore curres and rarger sugare ana. reates a juiller,

# Range Plan

lockdown dress
constructed from
the words covid and
lockdown. utilising
upycled bed covers,
tablecloths and curtains