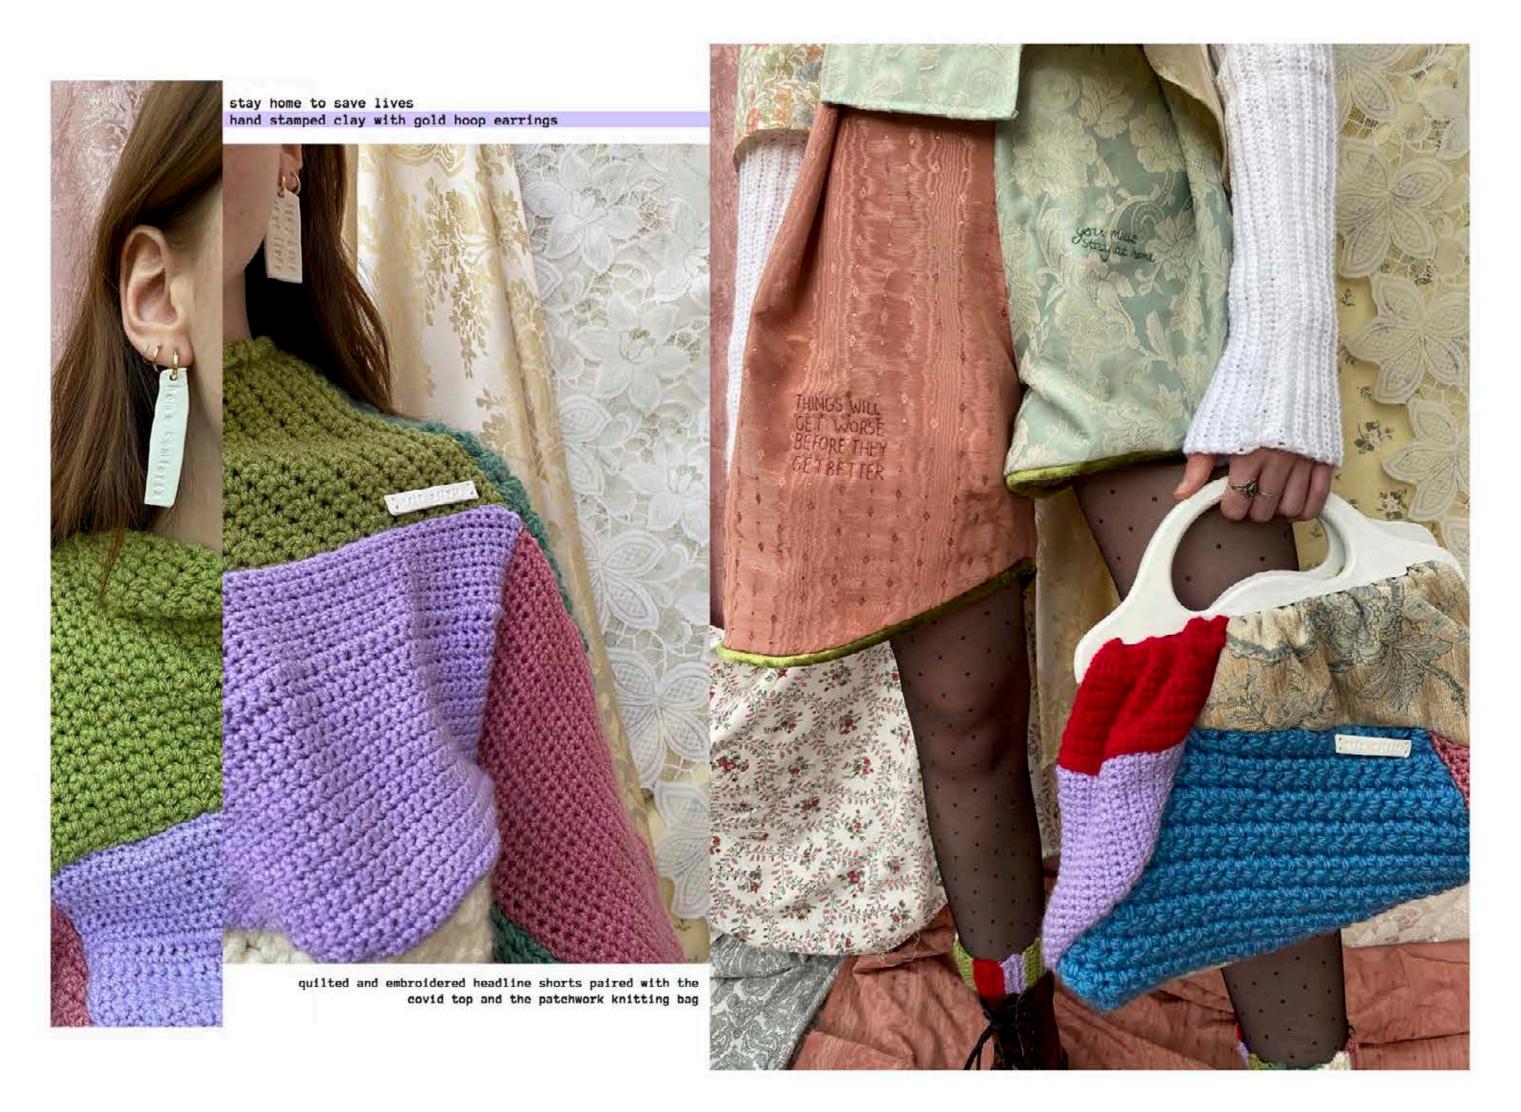

PM: many more families will lose their loved ones

mercand patterns made summer from the words COVID LOCKDOWN

# Range Plan

lockdown dress
constructed from
the words covid and
lockdown. utilising
upycled bed covers,
tablecloths and curtains