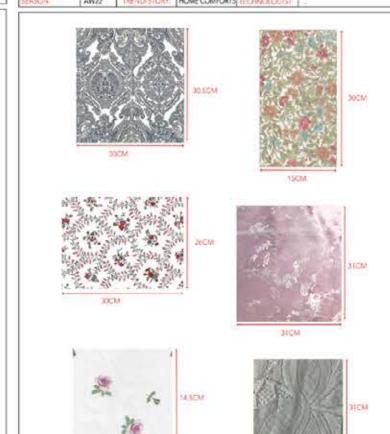

MAIN FABRIC: YELLOW FLORAL 100% COTTON GREEN FLORAL 100% POLYESTER ELLOW STRIPE 100% COTTON GREEN AND YELLOW CHECK 100% COTTO

GREEN STRIPE 100% SILK LUE PAISLEY AUTO POLYESTER 40% CO DREAM AND GOLD 100% POLYESTER RED FLORAL TODE COTTON PINK FLORAL 100% COTTON PINE JACQUARD 100% POLYESTER NETTING 100% NYLON MULTI FLORAL 100% COTTON CREAM AND BLUE FLORAL 100% COTTO TOP VALUE WHITE 100% ACYRYLIC 4-PLY YANN