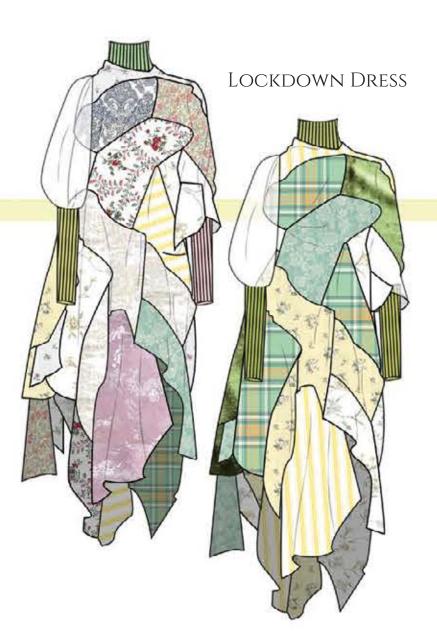

# Range Plan

lockdown dress
constructed from
the words covid and
lockdown. utilising
upycled bed covers,
tablecloths and curtains