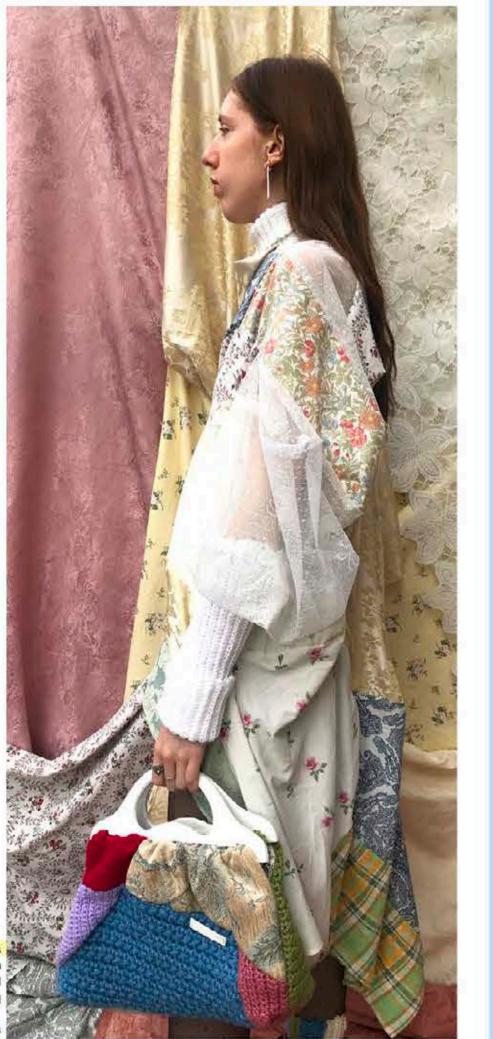

# Range Plan

lockdown dress
constructed from
the words covid and
lockdown. utilising
upycled bed covers,
tablecloths and curtains

MAIN FABRIC: YELLOW FLORAL 100% COTTON GREEN FLORAL 100% POLYESTER ELLOW STRIPE 100% COTTON GREEN AND YELLOW CHECK 100% COTTO

GREEN STRIPE 100% SILK LUE PAISLEY AUTO POLYESTER 40% CO DREAM AND GOLD 100% POLYESTER RED FLORAL TODE COTTON PINK FLORAL 100% COTTON PINE JACQUARD 100% POLYESTER NETTING 100% NYLON MULTI FLORAL 100% COTTON CREAM AND BLUE FLORAL 100% COTTO TOP VALUE WHITE 100% ACYRYLIC 4-PLY YANN