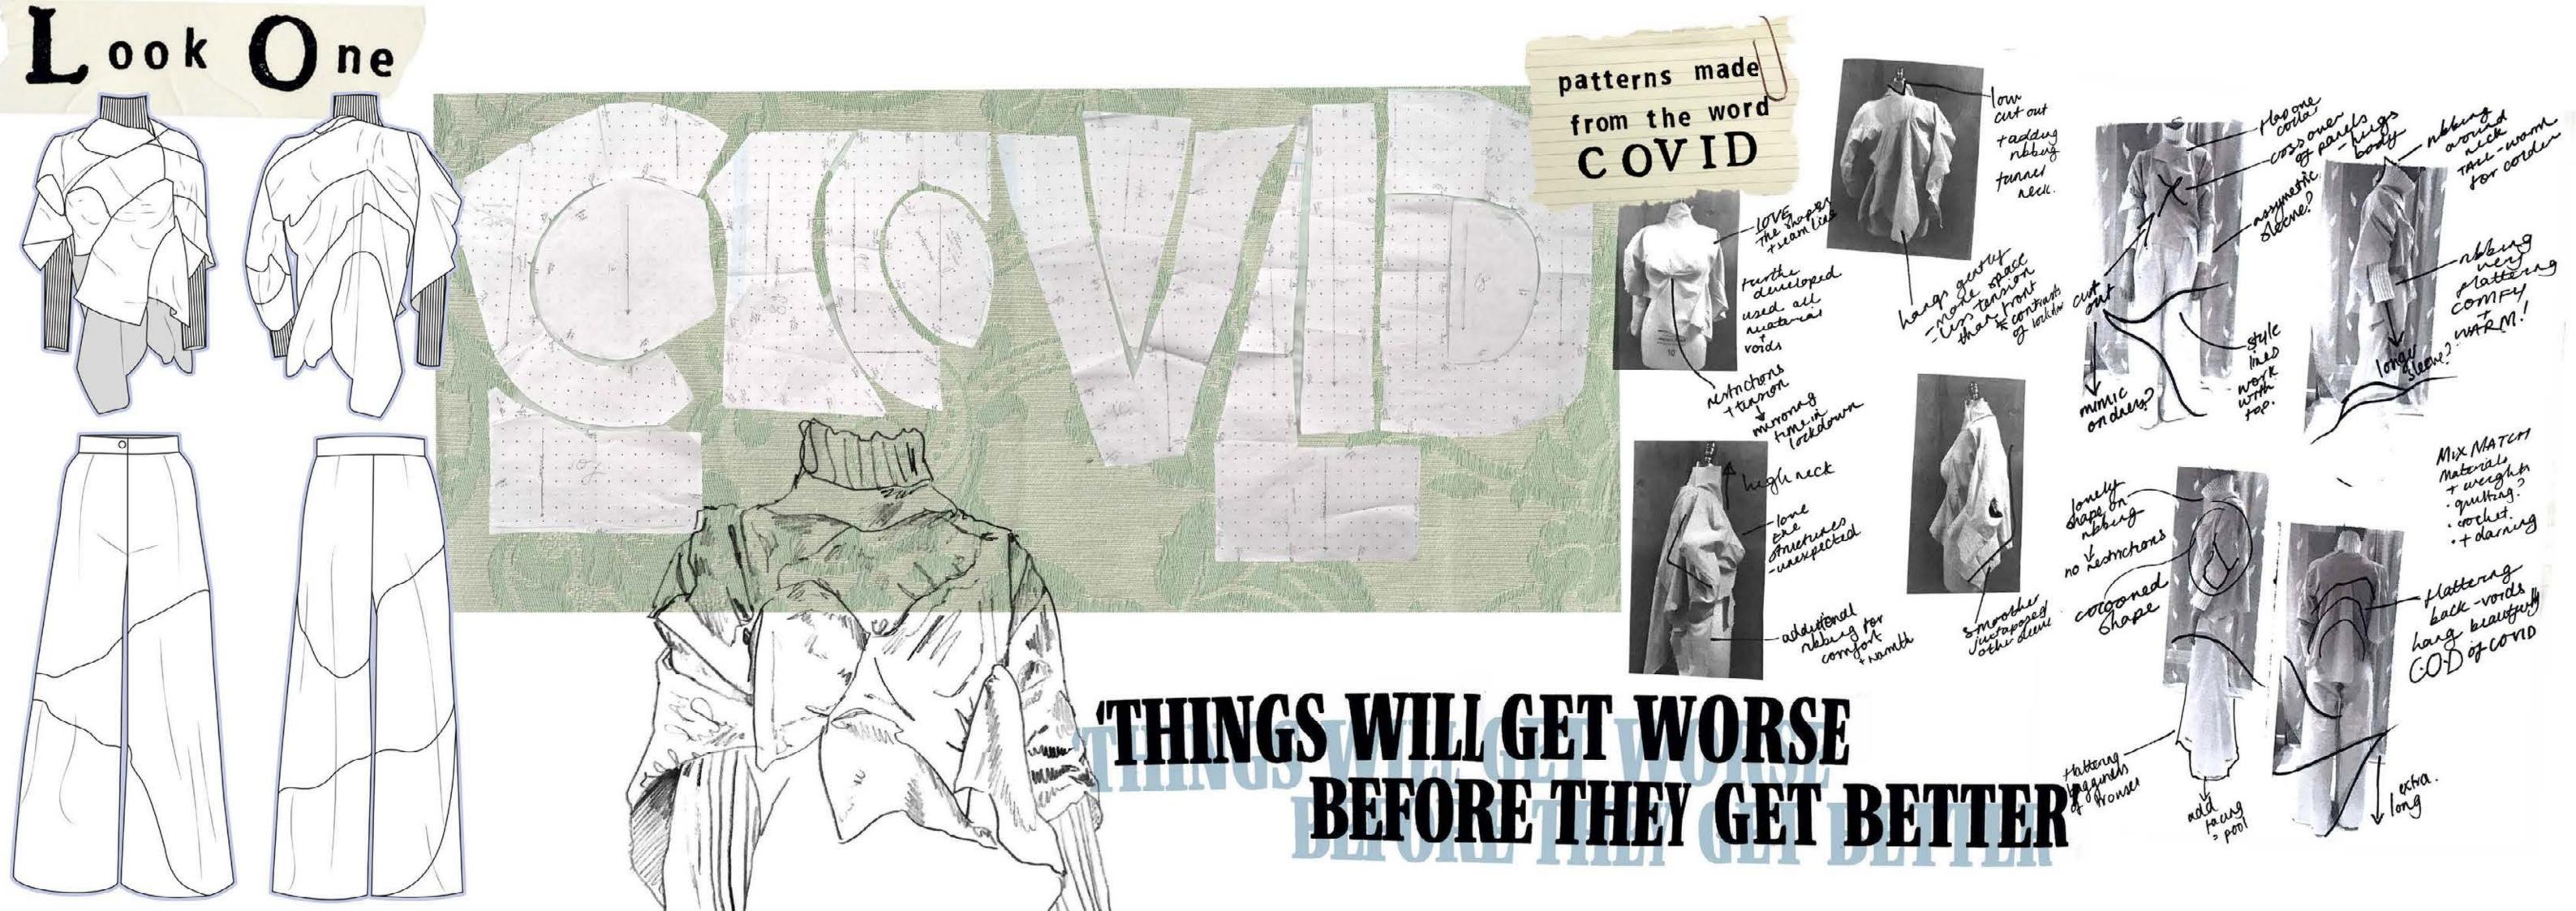

Home Comforts highlights our need for security during the uncertain times we are living in. This collection aims to document the comfort and discomfort felt during lockdown.

Weaving together my space at home with a sustainable element, hope to evoke a sense of nostalgia through the use of upcycled materials. Construction being a key element to embody the feeling of discomfort. Patterns made using key words from the news producing restriction and voids symbolising the constraint of lockdown.

PM: many more families will lose their loved ones

mercand patterns made summer from the words COVID LOCKDOWN