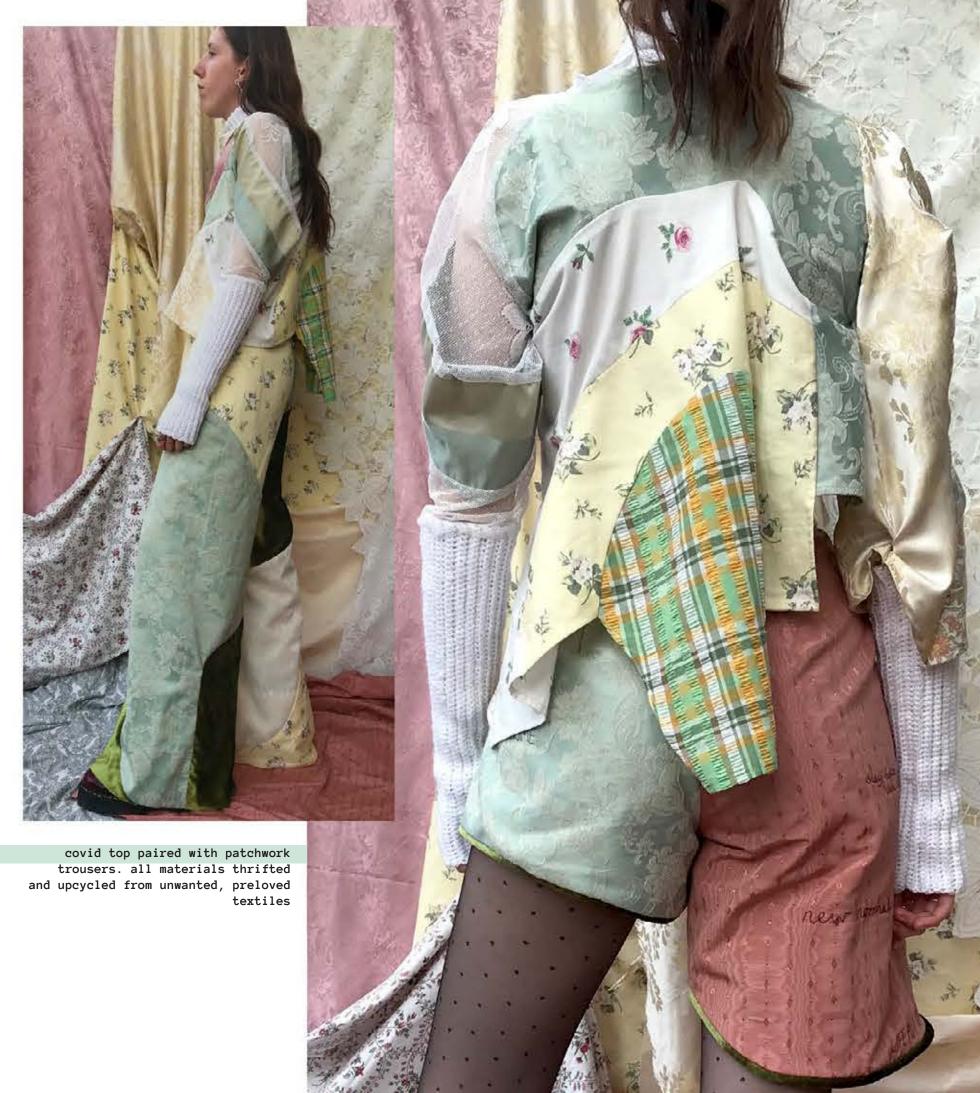

# NORMAL

| DEPARTMENT   |                  | ECHNICAL SPECIFICATION SHE |                           |  |  |
|--------------|------------------|----------------------------|---------------------------|--|--|
| STYLE NUMBER | AW22 - WW - 001  | DATE                       | 14/05/21<br>ERIN WILLIAMS |  |  |
| TYLE NAME:   | COVID TOP        | DESIGNER:                  |                           |  |  |
| SEASON:      | AW22 TREND/STORY | BUYER:<br>TECHNOLOGIS      |                           |  |  |

# Range Plan

lockdown dress
constructed from
the words covid and
lockdown. utilising
upycled bed covers,
tablecloths and curtains

MAIN FABRIC: YELLOW FLORAL 100% COTTON GREEN FLORAL 100% POLYESTER ELLOW STRIPE 100% COTTON GREEN AND YELLOW CHECK 100% COTTO

GREEN STRIPE 100% SILK LUE PAISLEY AUTO POLYESTER 40% CO DREAM AND GOLD 100% POLYESTER RED FLORAL TODE COTTON PINK FLORAL 100% COTTON PINE JACQUARD 100% POLYESTER NETTING 100% NYLON MULTI FLORAL 100% COTTON CREAM AND BLUE FLORAL 100% COTTO TOP VALUE WHITE 100% ACYRYLIC 4-PLY YANN