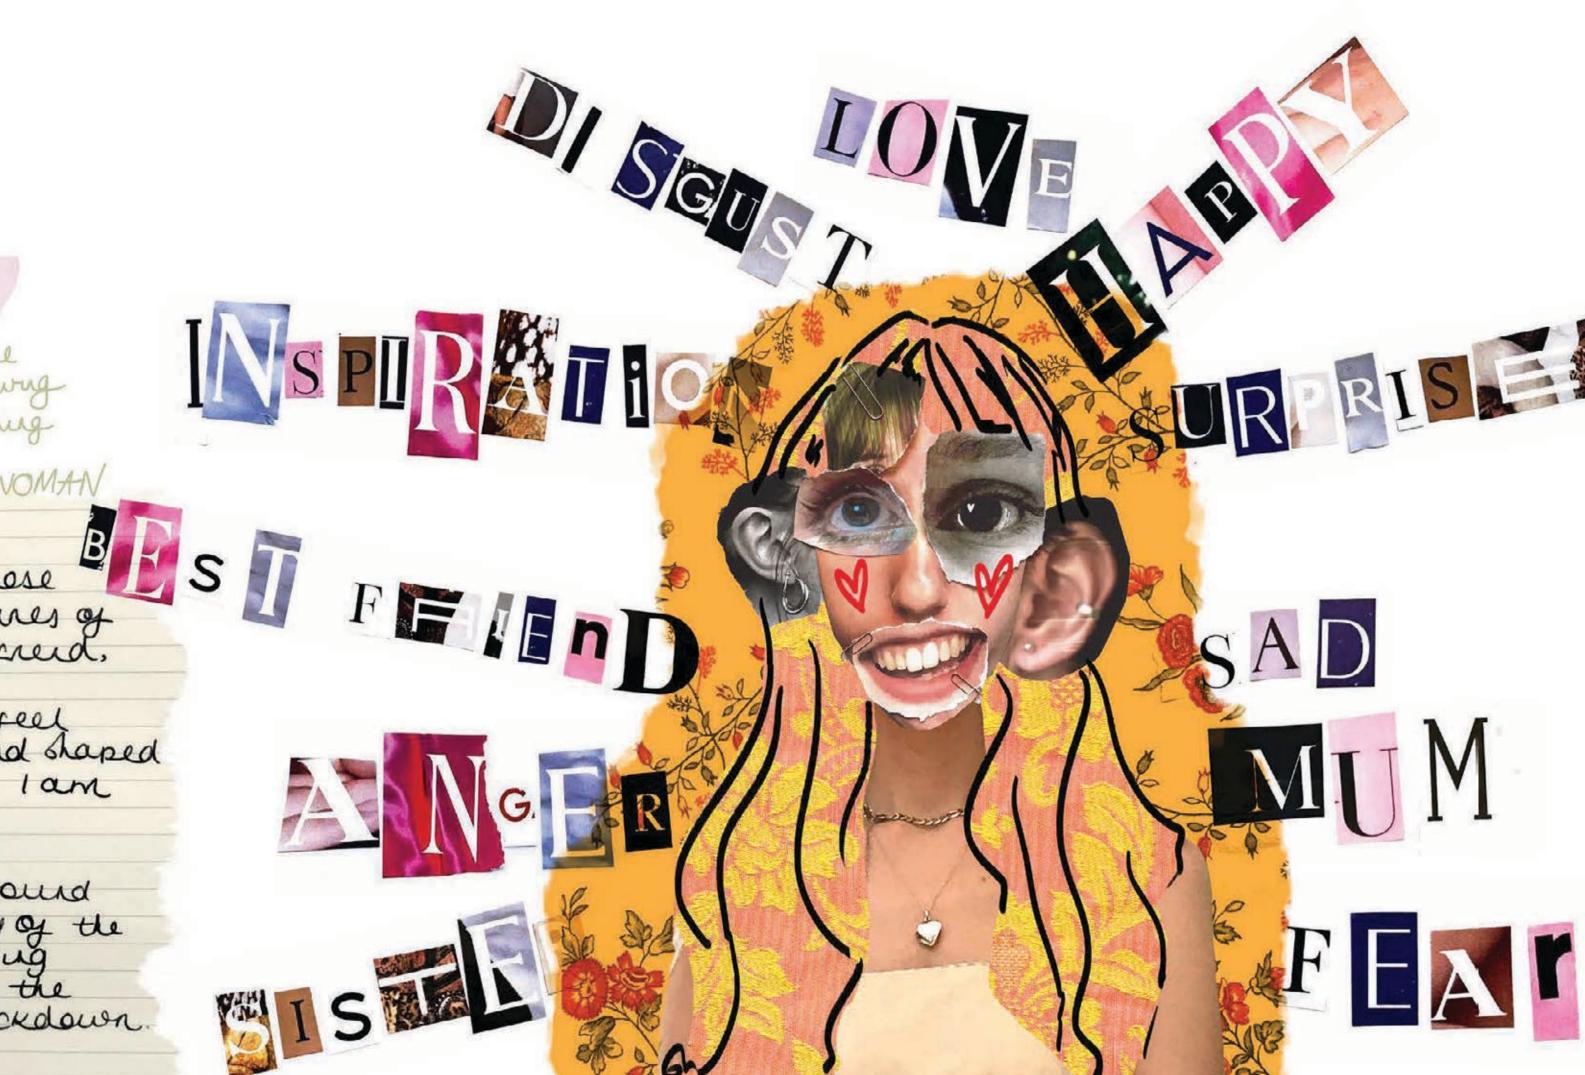

## Mun

- inspired my lone for fabics i sewing - own's soft funding business

- Literal SUPERWOMAN

Bothary

- the biggest cheerleader

My muse is a homage to those closest to me. Using reatures of my mum, sister and best freed, I have created a visual representation of how I feel they have inspired me and shaped me into keing the person I am today.

The emotions scattered around represent tokemans Theory by the six basic emotion, capturing the the feelings feet during the uncertain time one lockdown.

futher denomfort

Development VIRUS TO LOCKDOWNmore curres and rarger sugare ana. reates a juiller,