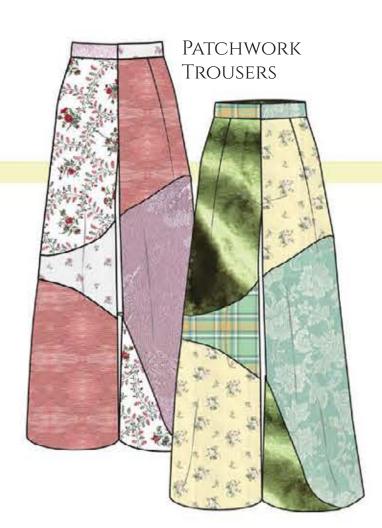

# Range Plan

lockdown dress
constructed from
the words covid and
lockdown. utilising
upycled bed covers,
tablecloths and curtains