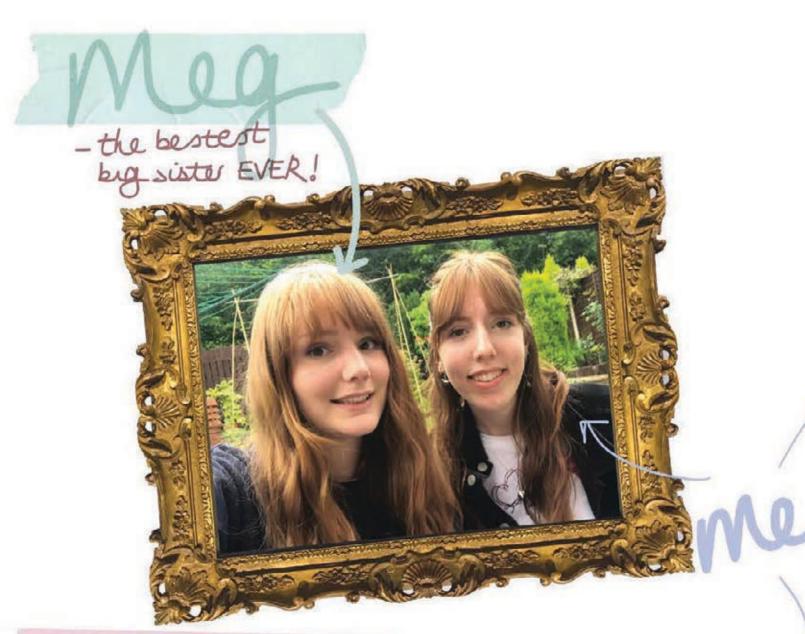

## Mun

- inspired my lone for fabics i sewing - own's soft funding business

- Literal SUPERWOMAN

Bothary

- the biggest cheerleader

My muse is a homage to those closest to me. Using reatures of my mum, sister and best freed, I have created a visual representation of how I feel they have inspired me and shaped me into keing the person I am today.