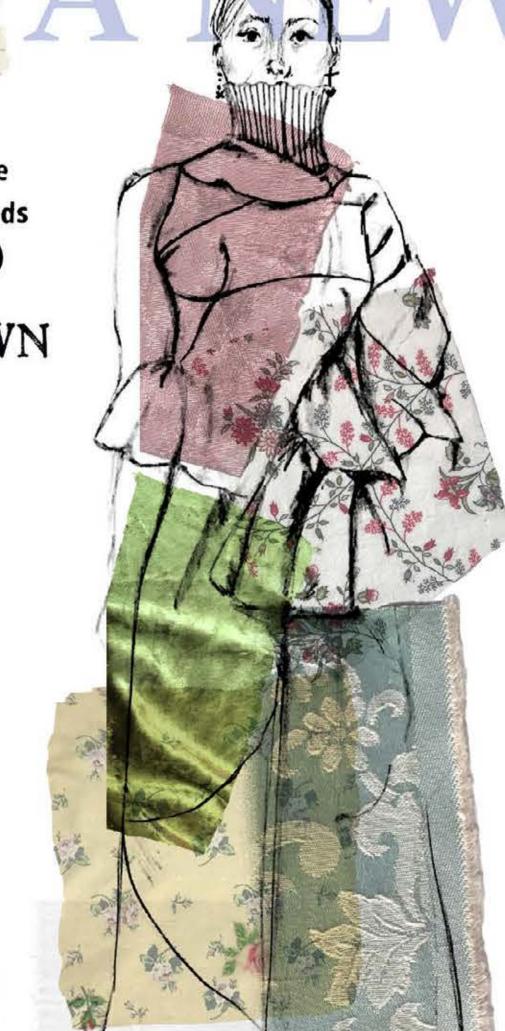

Home Comforts highlights our need for security during the uncertain times we are living in. This collection aims to document the comfort and discomfort felt during lockdown.

Weaving together my space at home with a sustainable element, hope to evoke a sense of nostalgia through the use of upcycled materials. Construction being a key element to embody the feeling of discomfort. Patterns made using key words from the news producing restriction and voids symbolising the constraint of lockdown.