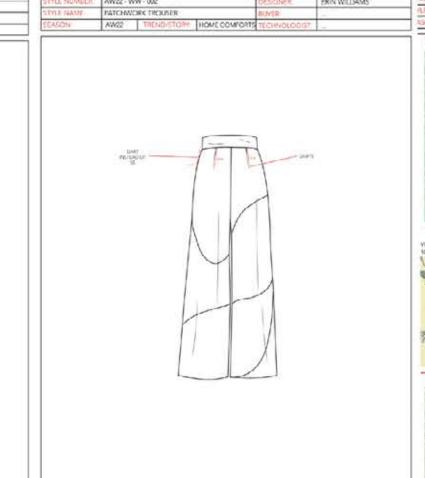

# Range Plan

lockdown dress
constructed from
the words covid and
lockdown. utilising
upycled bed covers,
tablecloths and curtains