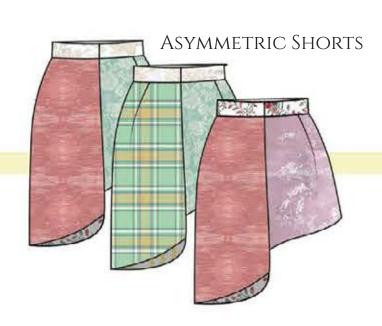

Home Comforts highlights our need for security during the uncertain times we are living in. This collection aims to document the comfort and discomfort felt during lockdown.

Weaving together my space at home with a sustainable element, hope to evoke a sense of nostalgia through the use of upcycled materials. Construction being a key element to embody the feeling of discomfort. Patterns made using key words from the news producing restriction and voids symbolising the constraint of lockdown.

The emotions scattered around represent tokemans Theory by the six basic emotion, capturing the the feelings feet during the uncertain time one lockdown.

futher denomfort

Development VIRUS TO LOCKDOWNmore curres and rarger sugare ana. reates a juiller,

PM: many more families will lose their loved ones

mercand patterns made summer from the words COVID LOCKDOWN