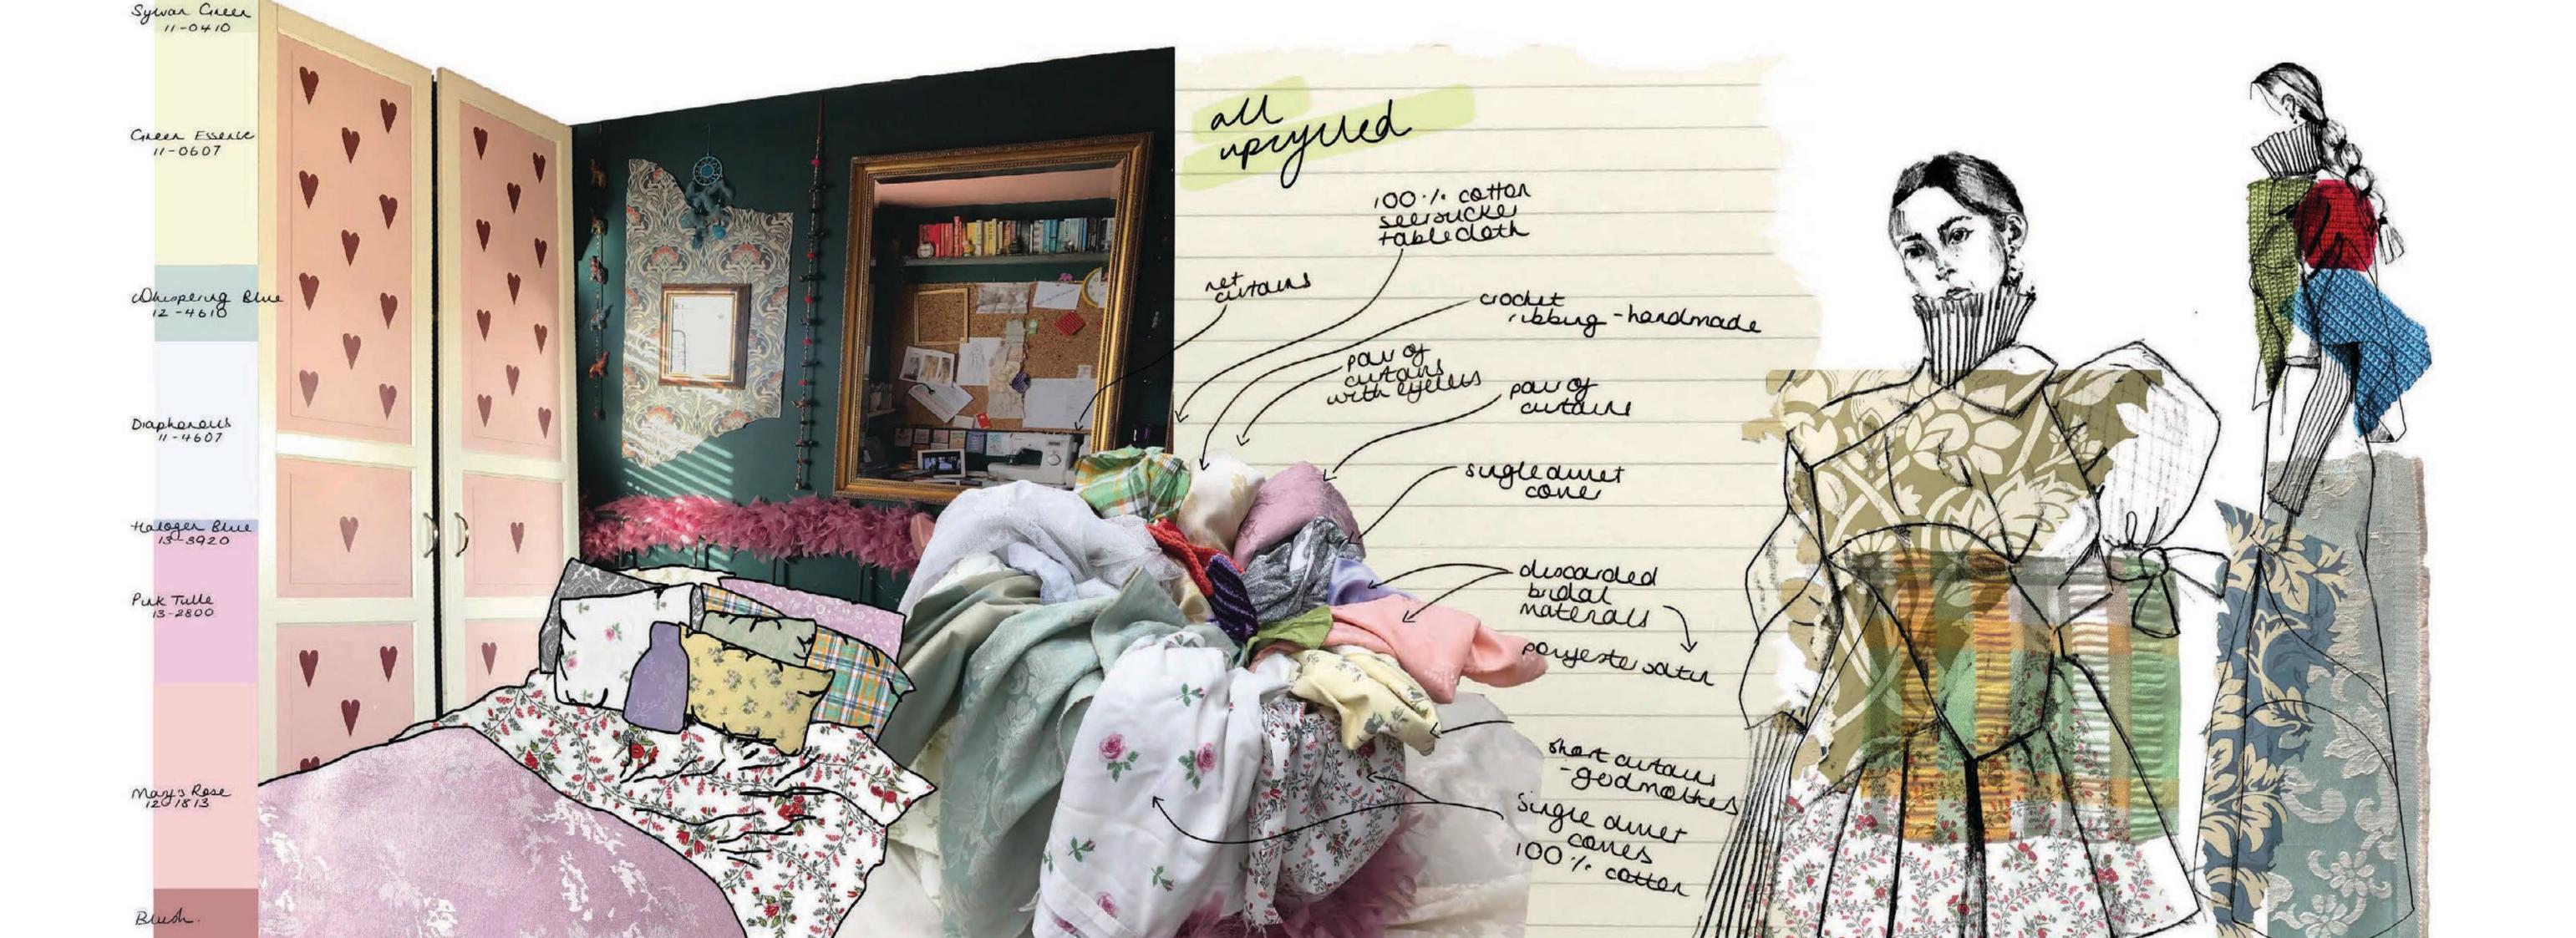

Home Comforts highlights our need for security during the uncertain times we are living in. This collection aims to document the comfort and discomfort felt during lockdown.

Weaving together my space at home with a sustainable element, hope to evoke a sense of nostalgia through the use of upcycled materials. Construction being a key element to embody the feeling of discomfort. Patterns made using key words from the news producing restriction and voids symbolising the constraint of lockdown.

# Range Plan

lockdown dress
constructed from
the words covid and
lockdown. utilising
upycled bed covers,
tablecloths and curtains