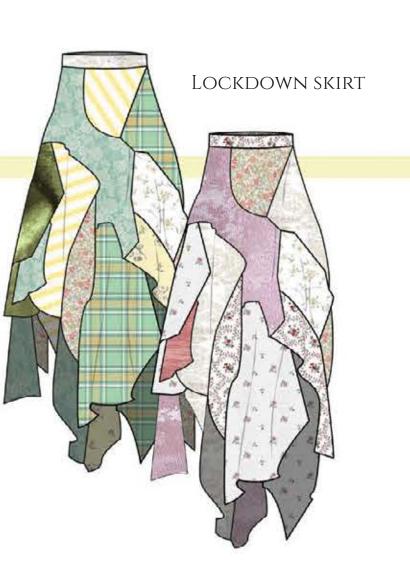

# Range Plan

lockdown dress
constructed from
the words covid and
lockdown. utilising
upycled bed covers,
tablecloths and curtains