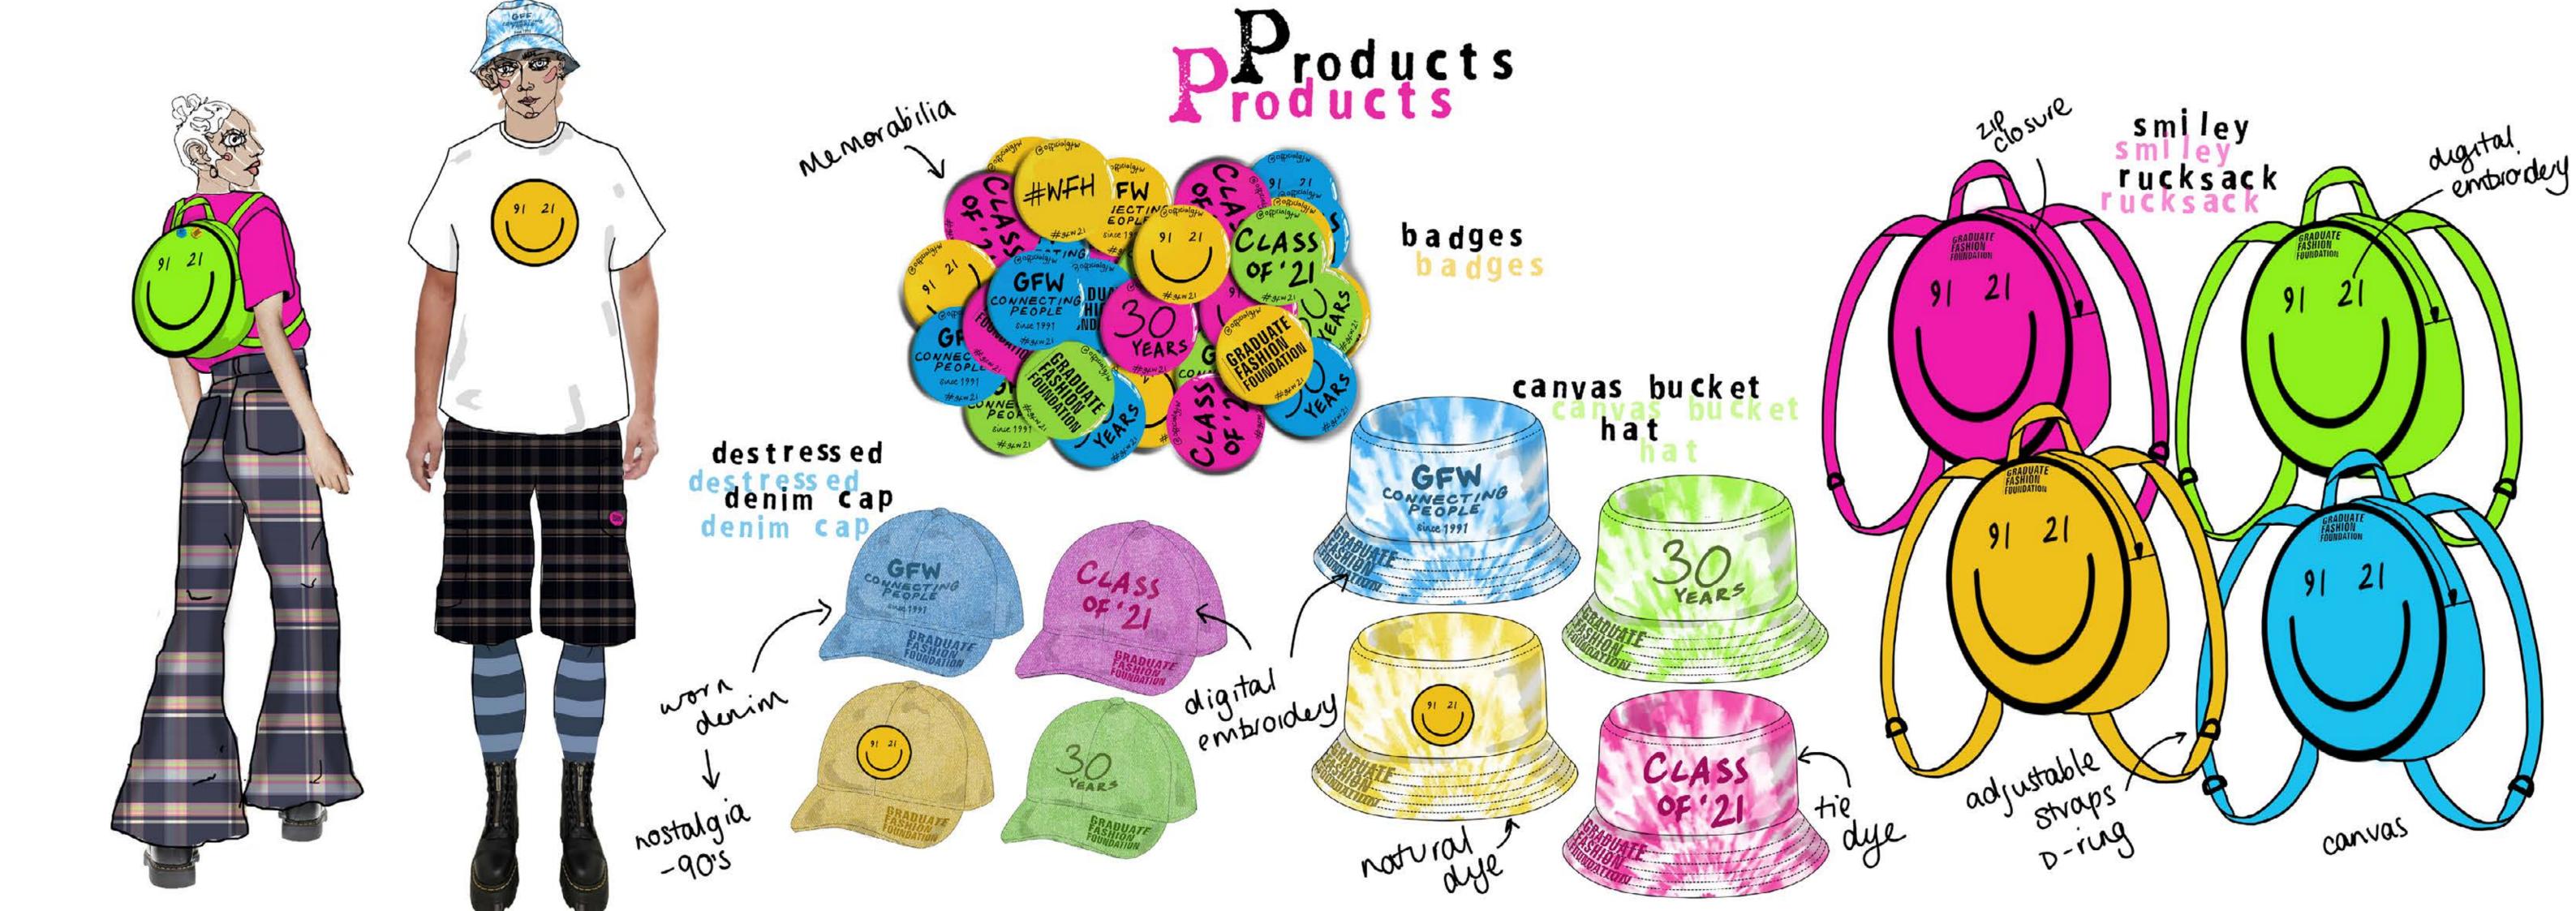

# Range Plan

lockdown dress
constructed from
the words covid and
lockdown. utilising
upycled bed covers,
tablecloths and curtains

LINING

TOP STITCHING:

TRIMS/DETAILS:

CARE INSTRUCTIONS: DRY CLEAN ONLY DO NOT TUMBLE DRY

WOMENS SIZE 10

© COPYRIGHT 2020 ERIN OLIVIA. THIS DESIGN IS PROPERTY OF ERIN OLIVIA.

| ME COLLAM SMILL CHOCHET WEIGHT SMILL THOCHET WEIGHT SMILL THOCHES AT SMALL THOCH  |
|--------------------------------------------------------------------------------------------------------------------------------------------------------------------------------------------------------------------------------------------------------------------------------------------------------------------------------------------------------------------------------------------------------------------------------------------------------------------------------------------------------------------------------------------------------------------------------------------------------------------------------------------------------------------------------------------------------------------------------------------------------------------------------------------------------------------------------------------------------------------------------------------------------------------------------------------------------------------------------------------------------------------------------------------------------------------------------------------------------------------------------------------------------------------------------------------------------------------------------------------------------------------------------------------------------------------------------------------------------------------------------------------------------------------------------------------------------------------------------------------------------------------------------------------------------------------------------------------------------------------------------------------------------------------------------------------------------------------------------------------------------------------------------------------------------------------------------------------------------------------------------------------------------------------------------------------------------------------------------------------------------------------------------------------------------------------------------------------------------------------------------|
| Mic to recrease and services and services are serviced and services and services are serviced and services are services and services are services and services are services are services and services are services ar |
|                                                                                                                                                                                                                                                                                                                                                                                                                                                                                                                                                                                                                                                                                                                                                                                                                                                                                                                                                                                                                                                                                                                                                                                                                                                                                                                                                                                                                                                                                                                                                                                                                                                                                                                                                                                                                                                                                                                                                                                                                                                                                                                                |