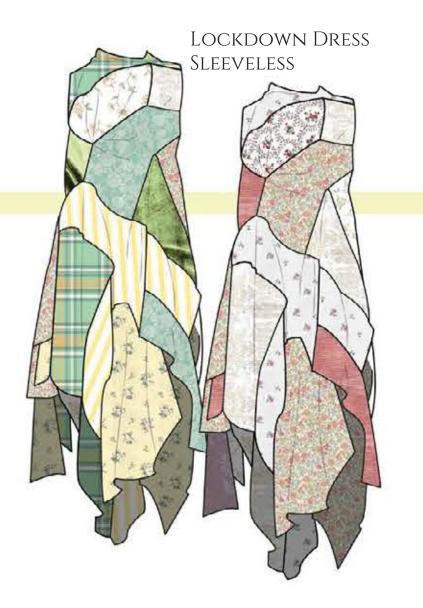

# Range Plan

lockdown dress
constructed from
the words covid and
lockdown. utilising
upycled bed covers,
tablecloths and curtains