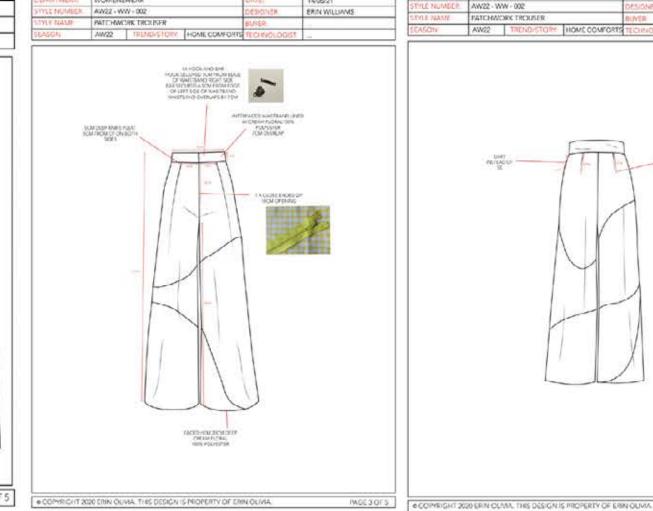

# Tech Packs

| (IFW.   |                 |              |               |               | TECHNICAL SPECIFICATION SHEET |  |
|---------|-----------------|--------------|---------------|---------------|-------------------------------|--|
| TMENT:  | WOMENSWEAR      | SEASON:      | AW22          | DESIGNER:     | ERIN WILLIAMS                 |  |
| NUMBER: | AW22 - WW - 001 | TREND/STORY: | READY-TO-WEAR | BUYER         | - 0 j                         |  |
| NAME    | COVID TOP       | DATE:        | 14/05/21      | TECHNOLOGIST: | (1944)                        |  |

MAIN FABRIC: YELLOW FLORAL 100% COTTON GREEN FLORAL 100% POLYESTER ELLOW STRIPE 100% COTTON GREEN AND YELLOW CHECK 100% COTTO

GREEN STRIPE 100% SILK LUE PAISLEY AUTO POLYESTER 40% CO DREAM AND GOLD 100% POLYESTER RED FLORAL TODE COTTON PINK FLORAL 100% COTTON PINE JACQUARD 100% POLYESTER NETTING 100% NYLON MULTI FLORAL 100% COTTON CREAM AND BLUE FLORAL 100% COTTO TOP VALUE WHITE 100% ACYRYLIC 4-PLY YANN

LINING

TOP STITCHING:

TRIMS/DETAILS:

CARE INSTRUCTIONS: DRY CLEAN ONLY DO NOT TUMBLE DRY

WOMENS SIZE 10

© COPYRIGHT 2020 ERIN OLIVIA. THIS DESIGN IS PROPERTY OF ERIN OLIVIA.

| ME COLLAM SMILL CHOCHET WEIGHT SMILL THOCHET WEIGHT SMILL THOCHES AT SMALL THOCH  |
|--------------------------------------------------------------------------------------------------------------------------------------------------------------------------------------------------------------------------------------------------------------------------------------------------------------------------------------------------------------------------------------------------------------------------------------------------------------------------------------------------------------------------------------------------------------------------------------------------------------------------------------------------------------------------------------------------------------------------------------------------------------------------------------------------------------------------------------------------------------------------------------------------------------------------------------------------------------------------------------------------------------------------------------------------------------------------------------------------------------------------------------------------------------------------------------------------------------------------------------------------------------------------------------------------------------------------------------------------------------------------------------------------------------------------------------------------------------------------------------------------------------------------------------------------------------------------------------------------------------------------------------------------------------------------------------------------------------------------------------------------------------------------------------------------------------------------------------------------------------------------------------------------------------------------------------------------------------------------------------------------------------------------------------------------------------------------------------------------------------------------------|
| Mic to recrease and services and services are serviced and services and services are serviced and services are services and services are services and services are services are services and services are services ar |
|                                                                                                                                                                                                                                                                                                                                                                                                                                                                                                                                                                                                                                                                                                                                                                                                                                                                                                                                                                                                                                                                                                                                                                                                                                                                                                                                                                                                                                                                                                                                                                                                                                                                                                                                                                                                                                                                                                                                                                                                                                                                                                                                |