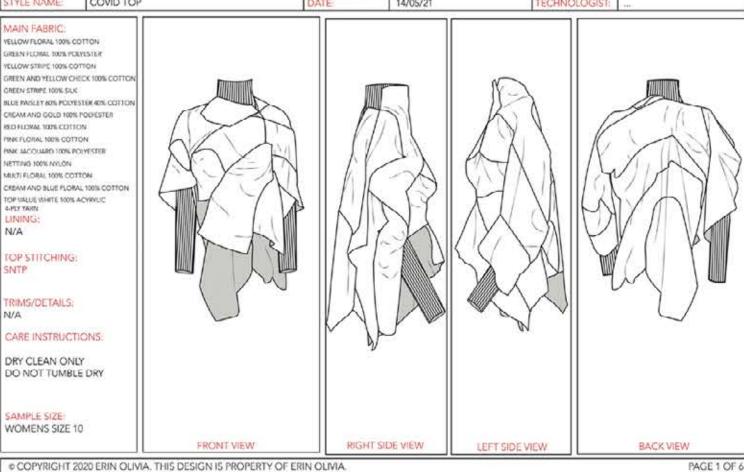

# NORMAL

| DEPARTMENT   |                  | ECHNICAL SPECIFICATION SHE |                           |  |  |
|--------------|------------------|----------------------------|---------------------------|--|--|
| STYLE NUMBER | AW22 - WW - 001  | DATE                       | 14/05/21<br>ERIN WILLIAMS |  |  |
| TYLE NAME:   | COVID TOP        | DESIGNER:                  |                           |  |  |
| SEASON:      | AW22 TREND/STORY | BUYER:<br>TECHNOLOGIS      |                           |  |  |

MAIN FABRIC: YELLOW FLORAL 100% COTTON GREEN FLORAL 100% POLYESTER ELLOW STRIPE 100% COTTON GREEN AND YELLOW CHECK 100% COTTO

GREEN STRIPE 100% SILK LUE PAISLEY AUTO POLYESTER 40% CO DREAM AND GOLD 100% POLYESTER RED FLORAL TODE COTTON PINK FLORAL 100% COTTON PINE JACQUARD 100% POLYESTER NETTING 100% NYLON MULTI FLORAL 100% COTTON CREAM AND BLUE FLORAL 100% COTTO TOP VALUE WHITE 100% ACYRYLIC 4-PLY YANN

LINING

TOP STITCHING:

TRIMS/DETAILS:

CARE INSTRUCTIONS: DRY CLEAN ONLY DO NOT TUMBLE DRY

WOMENS SIZE 10

© COPYRIGHT 2020 ERIN OLIVIA. THIS DESIGN IS PROPERTY OF ERIN OLIVIA.

| ME COLLAM SMILL CHOCHET WEIGHT SMILL THOCHET WEIGHT SMILL THOCHES AT SMALL THOCH  |
|--------------------------------------------------------------------------------------------------------------------------------------------------------------------------------------------------------------------------------------------------------------------------------------------------------------------------------------------------------------------------------------------------------------------------------------------------------------------------------------------------------------------------------------------------------------------------------------------------------------------------------------------------------------------------------------------------------------------------------------------------------------------------------------------------------------------------------------------------------------------------------------------------------------------------------------------------------------------------------------------------------------------------------------------------------------------------------------------------------------------------------------------------------------------------------------------------------------------------------------------------------------------------------------------------------------------------------------------------------------------------------------------------------------------------------------------------------------------------------------------------------------------------------------------------------------------------------------------------------------------------------------------------------------------------------------------------------------------------------------------------------------------------------------------------------------------------------------------------------------------------------------------------------------------------------------------------------------------------------------------------------------------------------------------------------------------------------------------------------------------------------|
| Mic to recrease and services and services are serviced and services and services are serviced and services are services and services are services and services are services are services and services are services ar |
|                                                                                                                                                                                                                                                                                                                                                                                                                                                                                                                                                                                                                                                                                                                                                                                                                                                                                                                                                                                                                                                                                                                                                                                                                                                                                                                                                                                                                                                                                                                                                                                                                                                                                                                                                                                                                                                                                                                                                                                                                                                                                                                                |