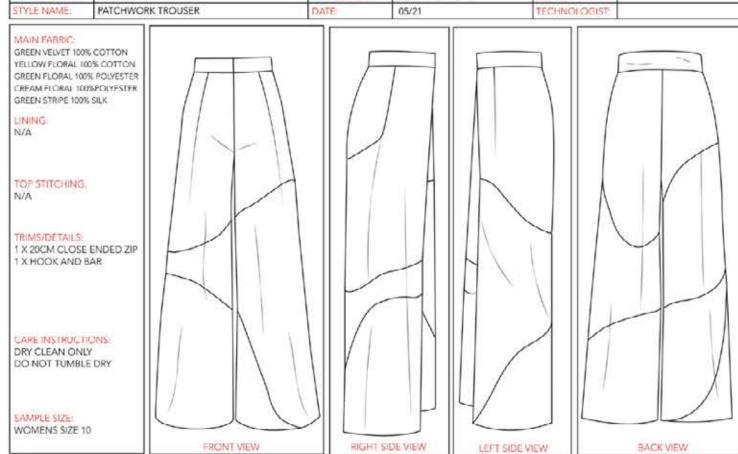

# Tech Packs

| (IFW.   |                 |              |               |               | TECHNICAL SPECIFICATION SHEET |  |
|---------|-----------------|--------------|---------------|---------------|-------------------------------|--|
| TMENT:  | WOMENSWEAR      | SEASON:      | AW22          | DESIGNER:     | ERIN WILLIAMS                 |  |
| NUMBER: | AW22 - WW - 001 | TREND/STORY: | READY-TO-WEAR | BUYER         | - 0 j                         |  |
| NAME    | COVID TOP       | DATE:        | 14/05/21      | TECHNOLOGIST: | (1944)                        |  |