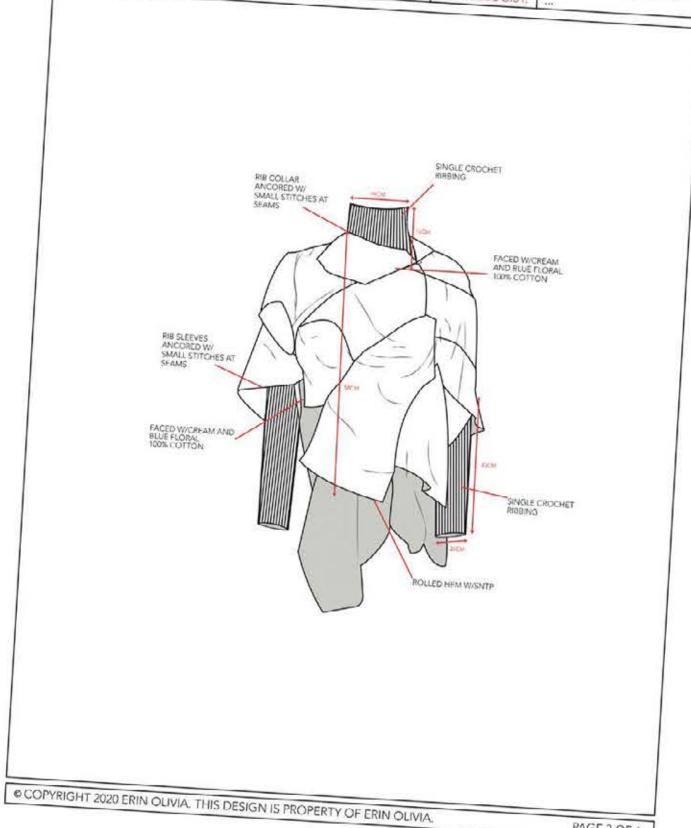

# NORMAL

| DEPARTMENT   |                  | ECHNICAL SPECIFICATION SHE |                           |  |  |
|--------------|------------------|----------------------------|---------------------------|--|--|
| STYLE NUMBER | AW22 - WW - 001  | DATE                       | 14/05/21<br>ERIN WILLIAMS |  |  |
| TYLE NAME:   | COVID TOP        | DESIGNER:                  |                           |  |  |
| SEASON:      | AW22 TREND/STORY | BUYER:<br>TECHNOLOGIS      |                           |  |  |

# Tech Packs

| (IFW.   |                 |              |               |               | TECHNICAL SPECIFICATION SHEET |  |
|---------|-----------------|--------------|---------------|---------------|-------------------------------|--|
| TMENT:  | WOMENSWEAR      | SEASON:      | AW22          | DESIGNER:     | ERIN WILLIAMS                 |  |
| NUMBER: | AW22 - WW - 001 | TREND/STORY: | READY-TO-WEAR | BUYER         | - 0 j                         |  |
| NAME    | COVID TOP       | DATE:        | 14/05/21      | TECHNOLOGIST: | (1944)                        |  |

MAIN FABRIC: YELLOW FLORAL 100% COTTON GREEN FLORAL 100% POLYESTER ELLOW STRIPE 100% COTTON GREEN AND YELLOW CHECK 100% COTTO

GREEN STRIPE 100% SILK LUE PAISLEY AUTO POLYESTER 40% CO DREAM AND GOLD 100% POLYESTER RED FLORAL TODE COTTON PINK FLORAL 100% COTTON PINE JACQUARD 100% POLYESTER NETTING 100% NYLON MULTI FLORAL 100% COTTON CREAM AND BLUE FLORAL 100% COTTO TOP VALUE WHITE 100% ACYRYLIC 4-PLY YANN

LINING

TOP STITCHING:

TRIMS/DETAILS:

CARE INSTRUCTIONS: DRY CLEAN ONLY DO NOT TUMBLE DRY

WOMENS SIZE 10

© COPYRIGHT 2020 ERIN OLIVIA. THIS DESIGN IS PROPERTY OF ERIN OLIVIA.

| ME COLLAM SMILL CHOCHET WEIGHT SMILL THOCHET WEIGHT SMILL THOCHES AT SMALL THOCH  |
|--------------------------------------------------------------------------------------------------------------------------------------------------------------------------------------------------------------------------------------------------------------------------------------------------------------------------------------------------------------------------------------------------------------------------------------------------------------------------------------------------------------------------------------------------------------------------------------------------------------------------------------------------------------------------------------------------------------------------------------------------------------------------------------------------------------------------------------------------------------------------------------------------------------------------------------------------------------------------------------------------------------------------------------------------------------------------------------------------------------------------------------------------------------------------------------------------------------------------------------------------------------------------------------------------------------------------------------------------------------------------------------------------------------------------------------------------------------------------------------------------------------------------------------------------------------------------------------------------------------------------------------------------------------------------------------------------------------------------------------------------------------------------------------------------------------------------------------------------------------------------------------------------------------------------------------------------------------------------------------------------------------------------------------------------------------------------------------------------------------------------------|
| Mic to recrease and services and services are serviced and services and services are serviced and services are services and services are services and services are services are services and services are services ar |
|                                                                                                                                                                                                                                                                                                                                                                                                                                                                                                                                                                                                                                                                                                                                                                                                                                                                                                                                                                                                                                                                                                                                                                                                                                                                                                                                                                                                                                                                                                                                                                                                                                                                                                                                                                                                                                                                                                                                                                                                                                                                                                                                |