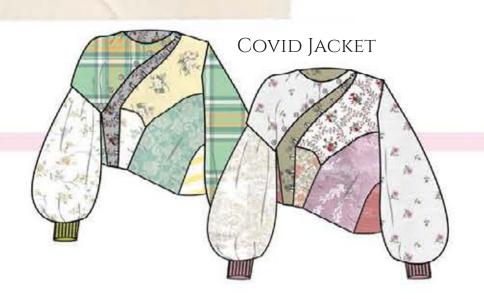

Home Comforts highlights our need for security during the uncertain times we are living in. This collection aims to document the comfort and discomfort felt during lockdown.

Weaving together my space at home with a sustainable element, hope to evoke a sense of nostalgia through the use of upcycled materials. Construction being a key element to embody the feeling of discomfort. Patterns made using key words from the news producing restriction and voids symbolising the constraint of lockdown.