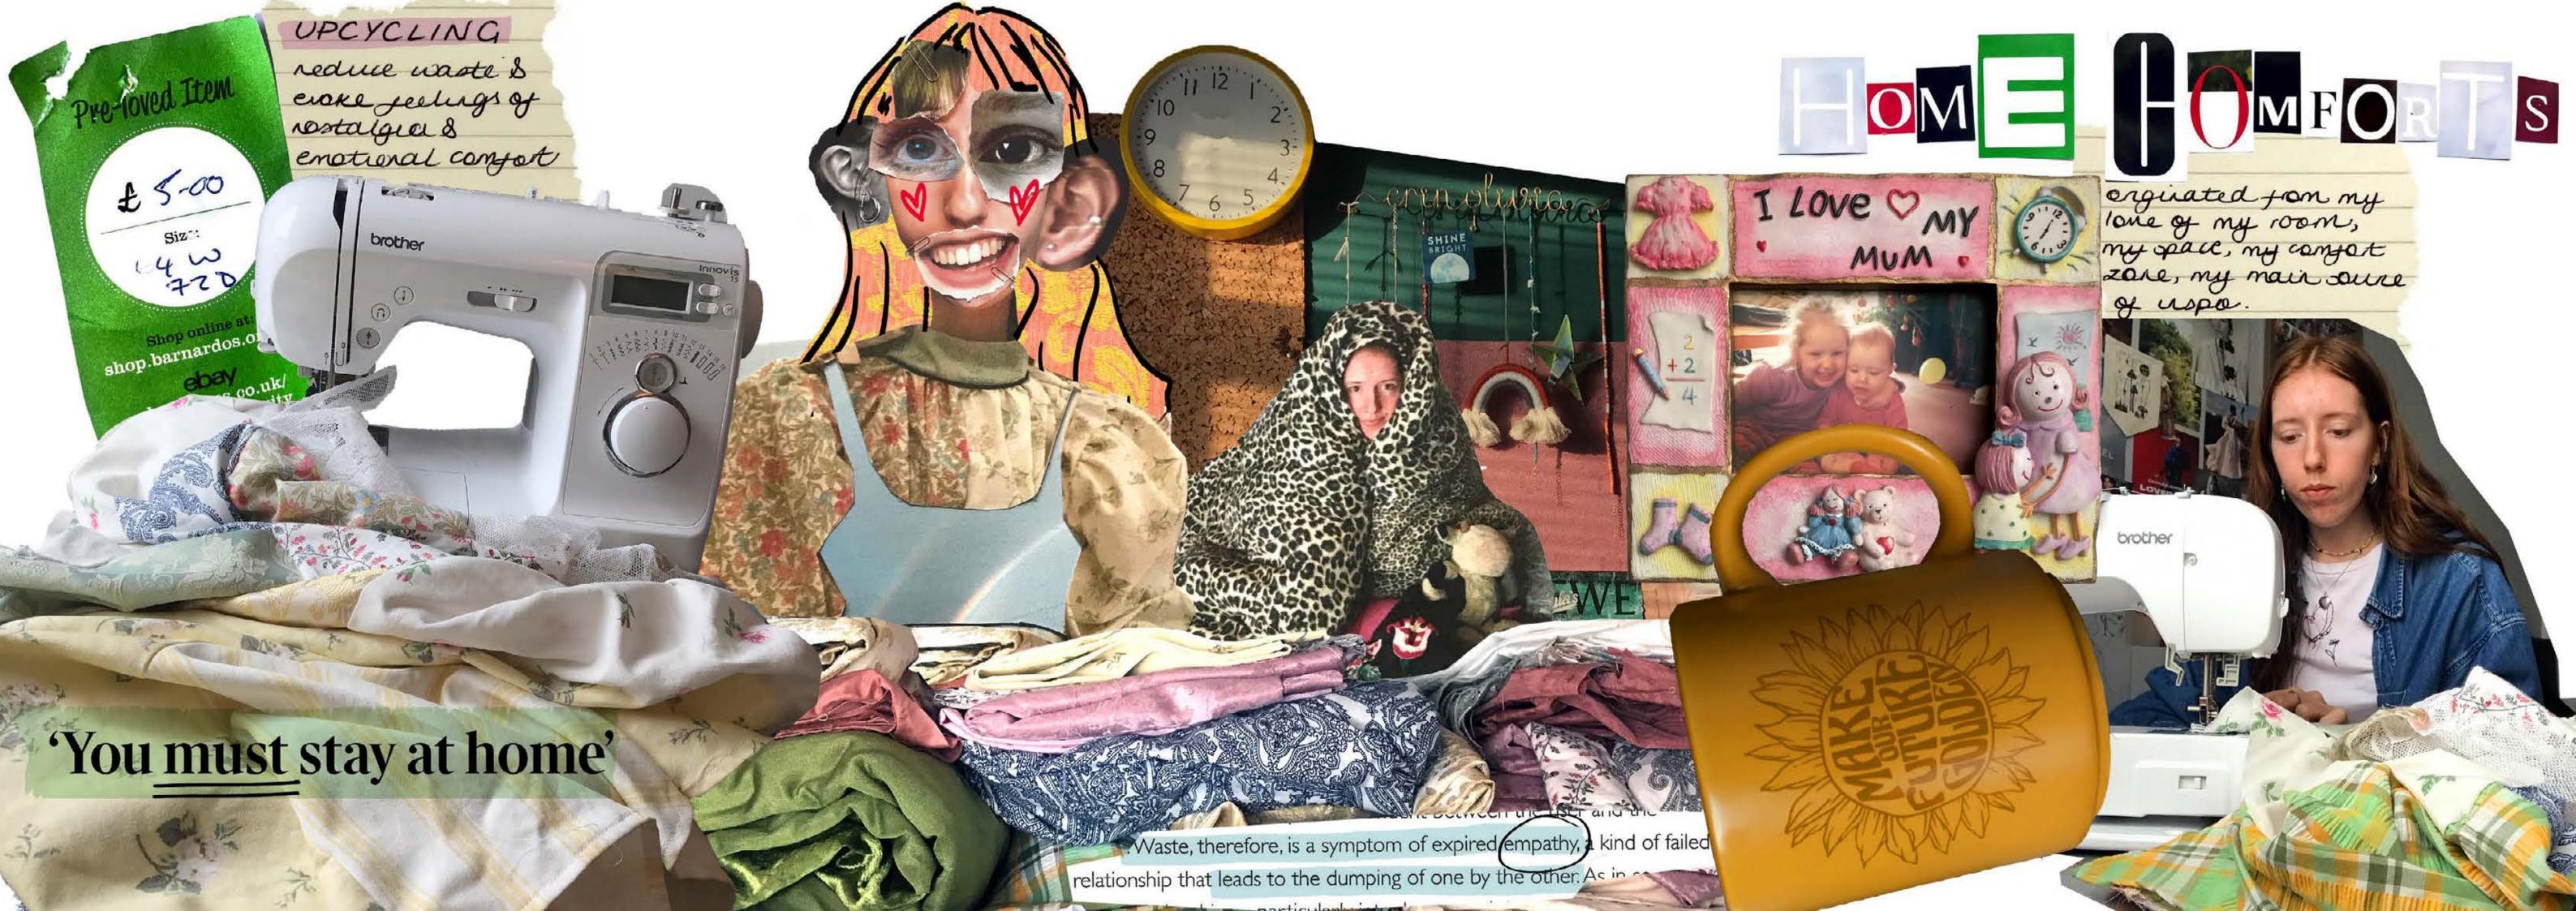

Home Comforts highlights our need for security during the uncertain times we are living in. This collection aims to document the comfort and discomfort felt during lockdown.

Weaving together my space at home with a sustainable element, hope to evoke a sense of nostalgia through the use of upcycled materials. Construction being a key element to embody the feeling of discomfort. Patterns made using key words from the news producing restriction and voids symbolising the constraint of lockdown.

## Mun

- inspired my lone for fabics i sewing - own's soft funding business

- Literal SUPERWOMAN

Bothary

- the biggest cheerleader

My muse is a homage to those closest to me. Using reatures of my mum, sister and best freed, I have created a visual representation of how I feel they have inspired me and shaped me into keing the person I am today.

The emotions scattered around represent tokemans Theory by the six basic emotion, capturing the the feelings feet during the uncertain time one lockdown.

futher denomfort

Development VIRUS TO LOCKDOWNmore curres and rarger sugare ana. reates a juiller,