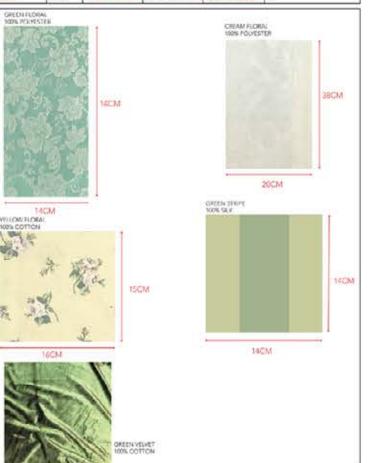

MAIN FABRIC: YELLOW FLORAL 100% COTTON GREEN FLORAL 100% POLYESTER ELLOW STRIPE 100% COTTON GREEN AND YELLOW CHECK 100% COTTO

GREEN STRIPE 100% SILK LUE PAISLEY AUTO POLYESTER 40% CO DREAM AND GOLD 100% POLYESTER RED FLORAL TODE COTTON PINK FLORAL 100% COTTON PINE JACQUARD 100% POLYESTER NETTING 100% NYLON MULTI FLORAL 100% COTTON CREAM AND BLUE FLORAL 100% COTTO TOP VALUE WHITE 100% ACYRYLIC 4-PLY YANN