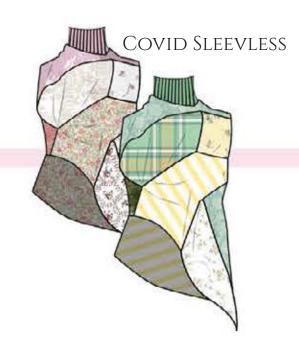

# Range Plan

lockdown dress
constructed from
the words covid and
lockdown. utilising
upycled bed covers,
tablecloths and curtains