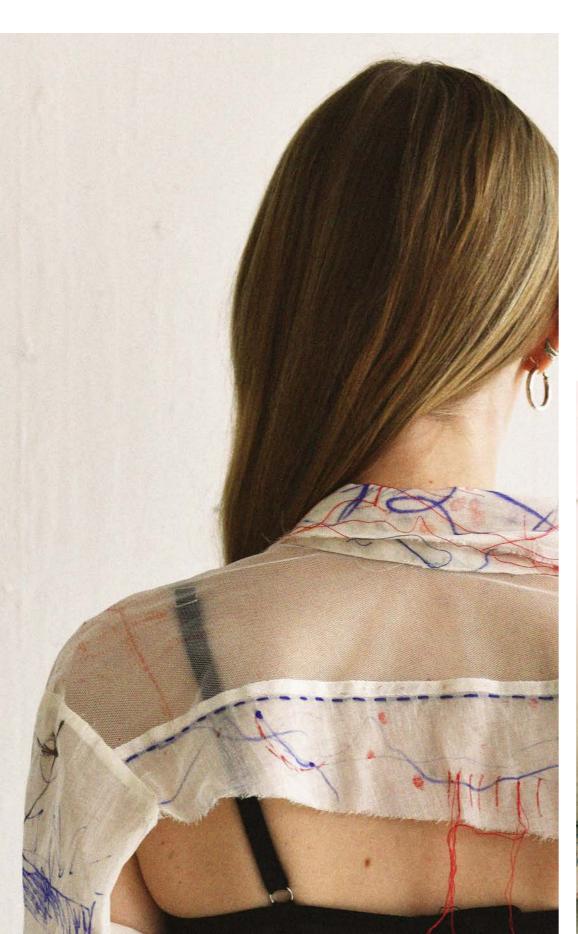

MARION BARUCH



KOLMANSKOP -NAMIBIA

CORINNE DAY



SHIRT AS FACING WITH FABRIC DRAPING FROM BRA

(1

CUT OUT BRA SHAPE WITH MESH BEHIND





STAND WORK USING A MENS PAIR OF WORK-WEAR TROUSERS AND A DECONSTRUCTED BRA, WITH ALL THE FUCTIONALITY TAKEN OUT

INSIDE OUT TROUSERS - COULD BE MADE INTO A COAT? USING THE FLY, WAISTBAND AND POCKETS AS DETAILING.

SEES 1 60 TELLER JURGEN



### BUNCHED UP CLOTHING - USE OTHER ITEMSIGARMENTS TO HELP.

## INITIAL DESIGNS



SHOULDER PADS NICE LOOK SHOULDER PADS NICE LOOK MAKE ITEMS FROM THE INSIDE OF GARMENTS ON THE OUTSIDE

USE THE MESH IN OTHER



# LOOK 3 - PRINT DEVELOPMENT





# LOOK 3 - DEVELOPMENT



## VACANT SIS24

















# VACANT ACCESSORIES 51524 MINI PROJECT

BLUF

VARIETY OF THE ACCENT

٩N

I RE WORKING TRAINERS. USING WEBBING AND RIBBONS. BRINGING

ADAPTING CLEATS, V COLOUR.

IMPROVISATION AND RANDOMNESS THROUGH DESIGN. FOLLOW ON PROJECT BASED ON AN ODD ASSEMBLY OF OBJECTS TO CREATE ACCESSORIES.







VACANT ACCESSORIES 51524 MINI PROJECT



AN EVERYDAY OBJECTS TRANSFORMING SPOON EARRING PURPOSE