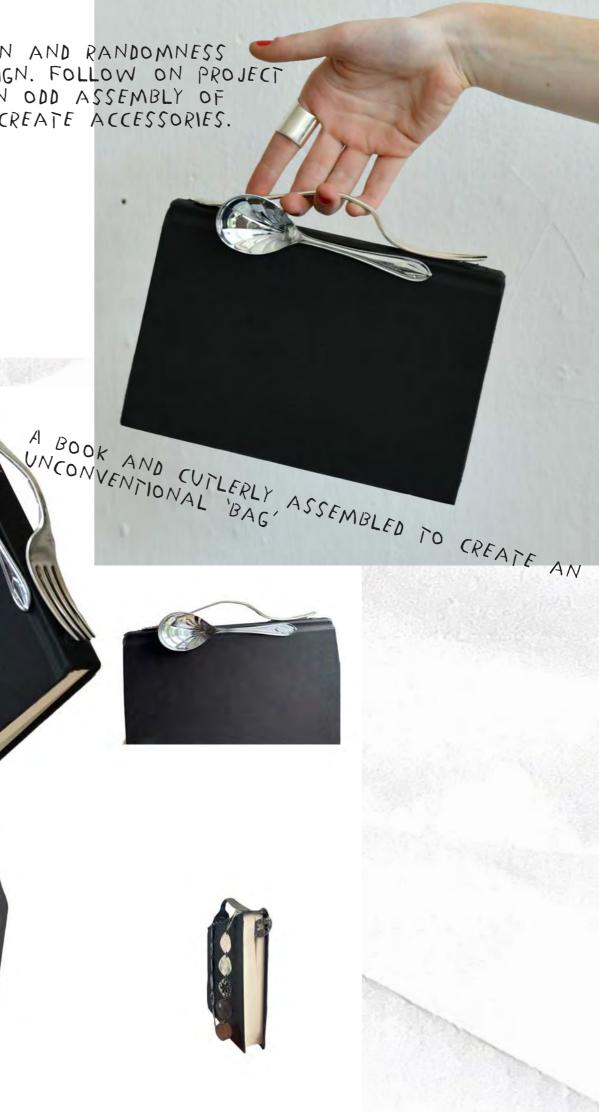

# VACANT ACCESSORIES 51524 MINI PROJECT

BLUF

VARIETY OF THE ACCENT

٩N

I RE WORKING TRAINERS. USING WEBBING AND RIBBONS. BRINGING

ADAPTING CLEATS, V COLOUR.

IMPROVISATION AND RANDOMNESS THROUGH DESIGN. FOLLOW ON PROJECT BASED ON AN ODD ASSEMBLY OF OBJECTS TO CREATE ACCESSORIES.

VACANT ACCESSORIES 51524 MINI PROJECT

AN EVERYDAY OBJECTS TRANSFORMING SPOON EARRING PURPOSE