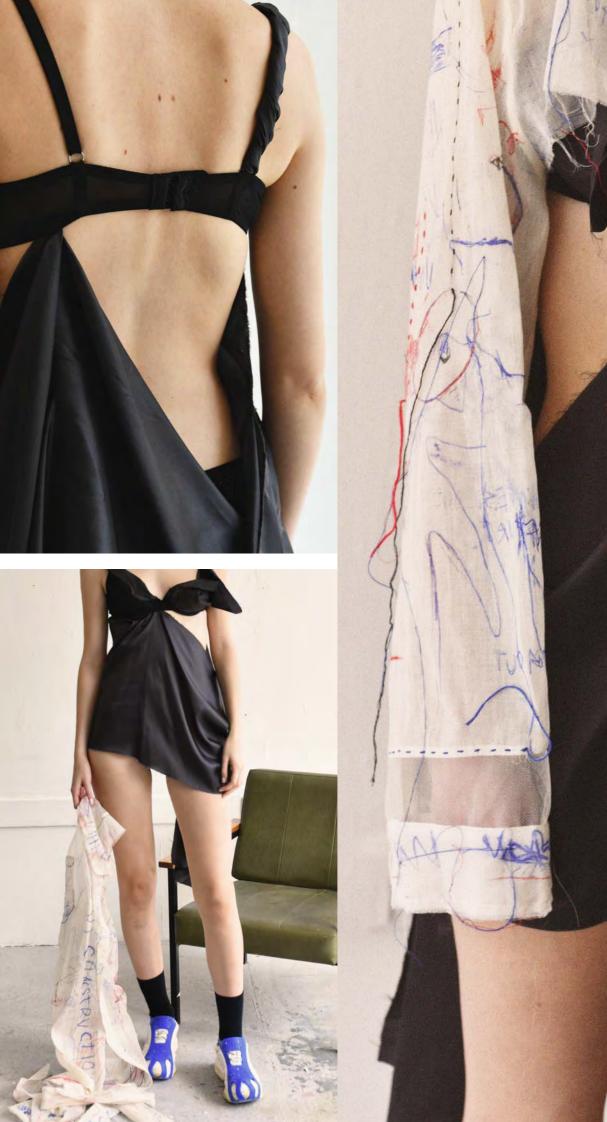

MARION BARUCH



KOLMANSKOP -NAMIBIA

CORINNE DAY



SHIRT AS FACING WITH FABRIC DRAPING FROM BRA

(1

CUT OUT BRA SHAPE WITH MESH BEHIND





STAND WORK USING A MENS PAIR OF WORK-WEAR TROUSERS AND A DECONSTRUCTED BRA, WITH ALL THE FUCTIONALITY TAKEN OUT

INSIDE OUT TROUSERS - COULD BE MADE INTO A COAT? USING THE FLY, WAISTBAND AND POCKETS AS DETAILING.

SEES 1 60 TELLER JURGEN



### BUNCHED UP CLOTHING - USE OTHER ITEMSIGARMENTS TO HELP.

## INITIAL DESIGNS



SHOULDER PADS NICE LOOK SHOULDER PADS NICE LOOK MAKE ITEMS FROM THE INSIDE OF GARMENTS ON THE OUTSIDE

USE THE MESH IN OTHER



# LOOK 3 - PRINT DEVELOPMENT





# LOOK 3 - DEVELOPMENT



## VACANT SIS24

















# VACANT ACCESSORIES 51524 MINI PROJECT

BLUF

VARIETY OF THE ACCENT

٩N

I RE WORKING TRAINERS. USING WEBBING AND RIBBONS. BRINGING

ADAPTING CLEATS, V COLOUR.

IMPROVISATION AND RANDOMNESS THROUGH DESIGN. FOLLOW ON PROJECT BASED ON AN ODD ASSEMBLY OF OBJECTS TO CREATE ACCESSORIES.







VACANT ACCESSORIES 51524 MINI PROJECT



AN EVERYDAY OBJECTS TRANSFORMING SPOON EARRING PURPOSE