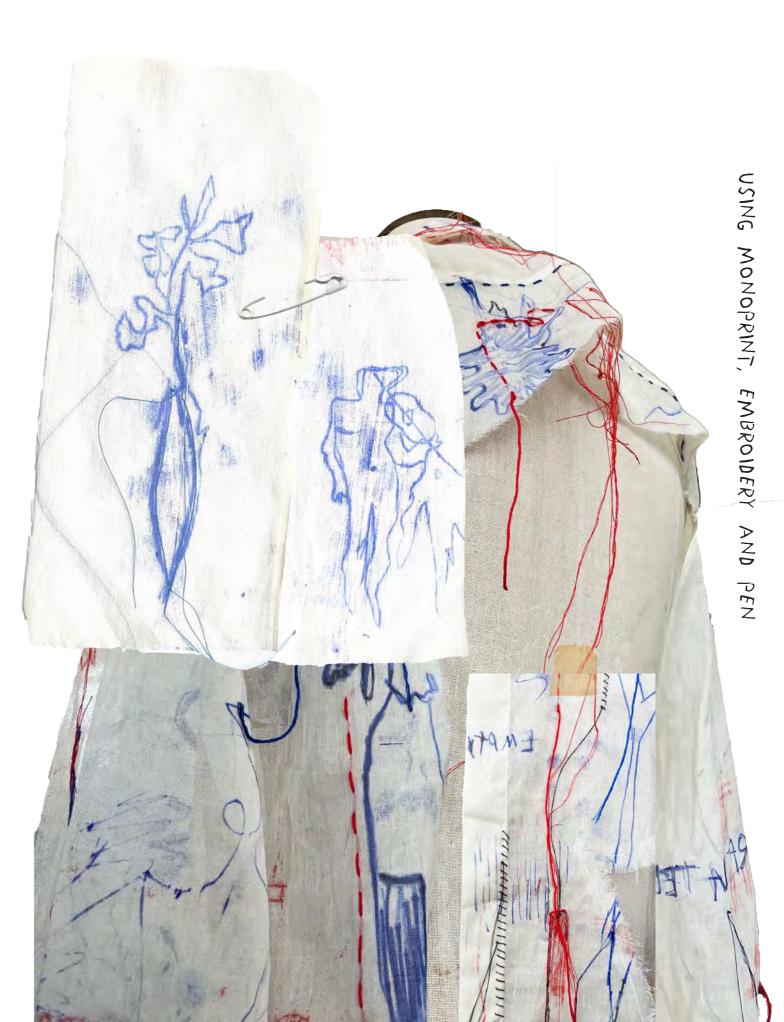

MARION BARUCH



KOLMANSKOP -NAMIBIA

CORINNE DAY



SHIRT AS FACING WITH FABRIC DRAPING FROM BRA

(1

CUT OUT BRA SHAPE WITH MESH BEHIND





STAND WORK USING A MENS PAIR OF WORK-WEAR TROUSERS AND A DECONSTRUCTED BRA, WITH ALL THE FUCTIONALITY TAKEN OUT

INSIDE OUT TROUSERS - COULD BE MADE INTO A COAT? USING THE FLY, WAISTBAND AND POCKETS AS DETAILING.

SEES 1 60 TELLER JURGEN



### BUNCHED UP CLOTHING - USE OTHER ITEMSIGARMENTS TO HELP.

## INITIAL DESIGNS



SHOULDER PADS NICE LOOK SHOULDER PADS NICE LOOK MAKE ITEMS FROM THE INSIDE OF GARMENTS ON THE OUTSIDE

USE THE MESH IN OTHER



# LOOK 3 - PRINT DEVELOPMENT





# LOOK 3 - DEVELOPMENT



## VACANT SIS24

















# VACANT ACCESSORIES 51524 MINI PROJECT

BLUF

VARIETY OF THE ACCENT

٩N

I RE WORKING TRAINERS. USING WEBBING AND RIBBONS. BRINGING

ADAPTING CLEATS, V COLOUR.

IMPROVISATION AND RANDOMNESS THROUGH DESIGN. FOLLOW ON PROJECT BASED ON AN ODD ASSEMBLY OF OBJECTS TO CREATE ACCESSORIES.







VACANT ACCESSORIES 51524 MINI PROJECT



AN EVERYDAY OBJECTS TRANSFORMING SPOON EARRING PURPOSE