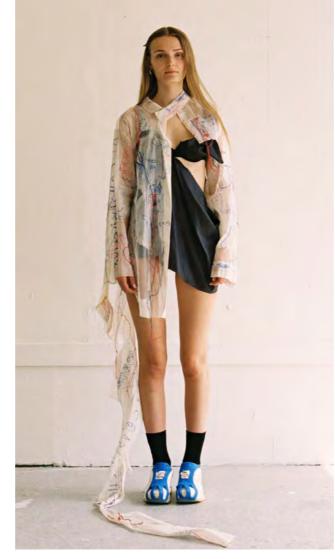

MARION BARUCH

KOLMANSKOP -NAMIBIA

CORINNE DAY

SHIRT AS FACING WITH FABRIC DRAPING FROM BRA

(1

CUT OUT BRA SHAPE WITH MESH BEHIND

STAND WORK USING A MENS PAIR OF WORK-WEAR TROUSERS AND A DECONSTRUCTED BRA, WITH ALL THE FUCTIONALITY TAKEN OUT