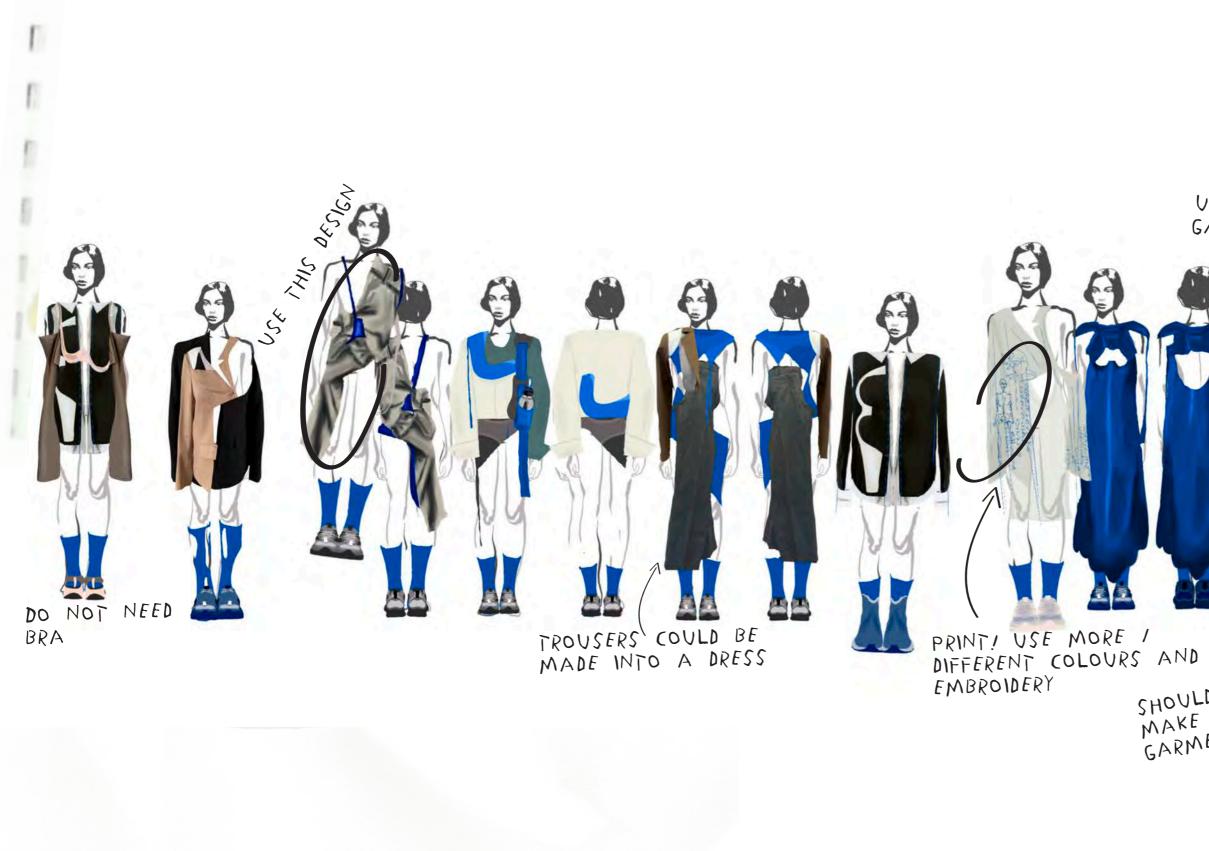

## INITIAL DESIGNS

SHOULDER PADS NICE LOOK SHOULDER PADS NICE LOOK MAKE ITEMS FROM THE INSIDE OF GARMENTS ON THE OUTSIDE

USE THE MESH IN OTHER