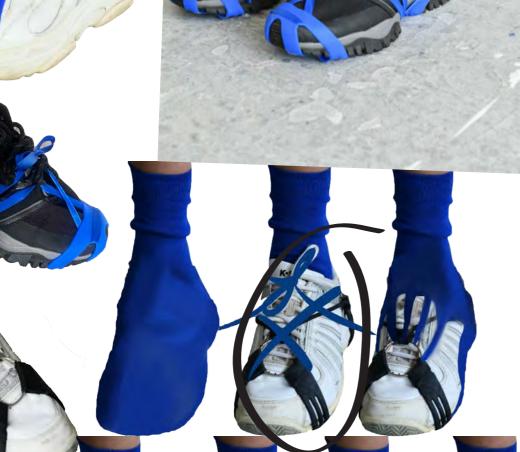

# VACANT ACCESSORIES 51524 MINI PROJECT

BLUF

VARIETY OF THE ACCENT

٩N

I RE WORKING TRAINERS. USING WEBBING AND RIBBONS. BRINGING

ADAPTING CLEATS, V COLOUR.

IMPROVISATION AND RANDOMNESS THROUGH DESIGN. FOLLOW ON PROJECT BASED ON AN ODD ASSEMBLY OF OBJECTS TO CREATE ACCESSORIES.