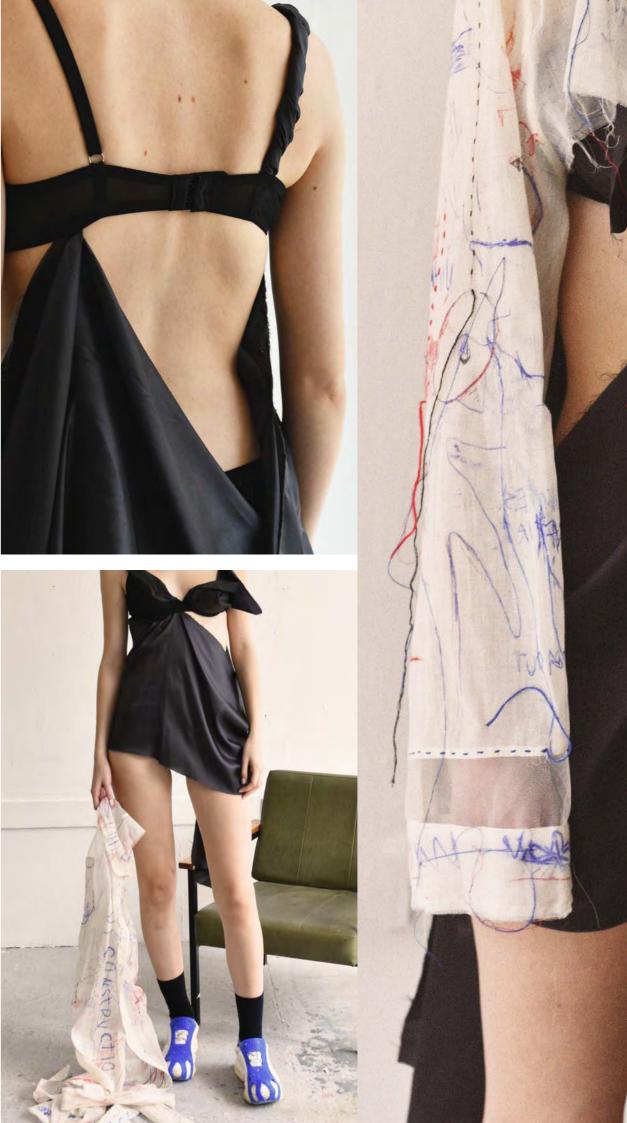

MARION BARUCH

KOLMANSKOP -NAMIBIA

CORINNE DAY

SHIRT AS FACING WITH FABRIC DRAPING FROM BRA

(1

CUT OUT BRA SHAPE WITH MESH BEHIND

STAND WORK USING A MENS PAIR OF WORK-WEAR TROUSERS AND A DECONSTRUCTED BRA, WITH ALL THE FUCTIONALITY TAKEN OUT