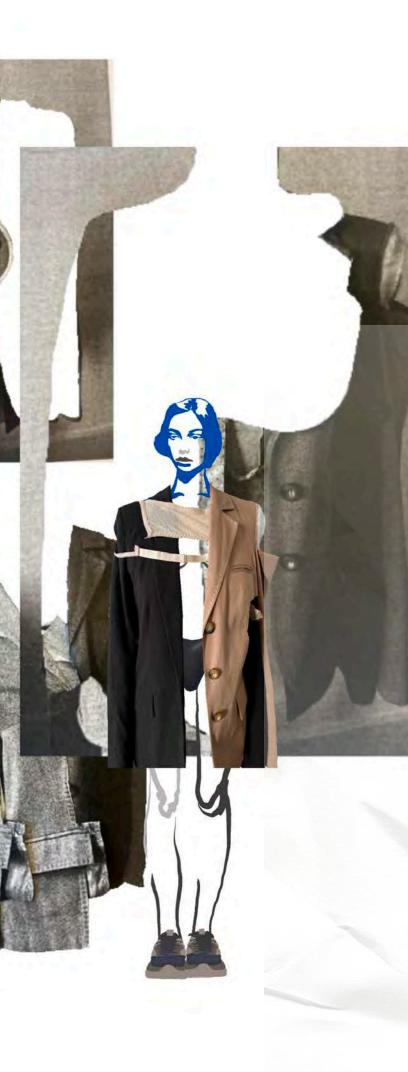

## INITIAL DESIGNS

SHOULDER PADS NICE LOOK SHOULDER PADS NICE LOOK MAKE ITEMS FROM THE INSIDE OF GARMENTS ON THE OUTSIDE

USE THE MESH IN OTHER