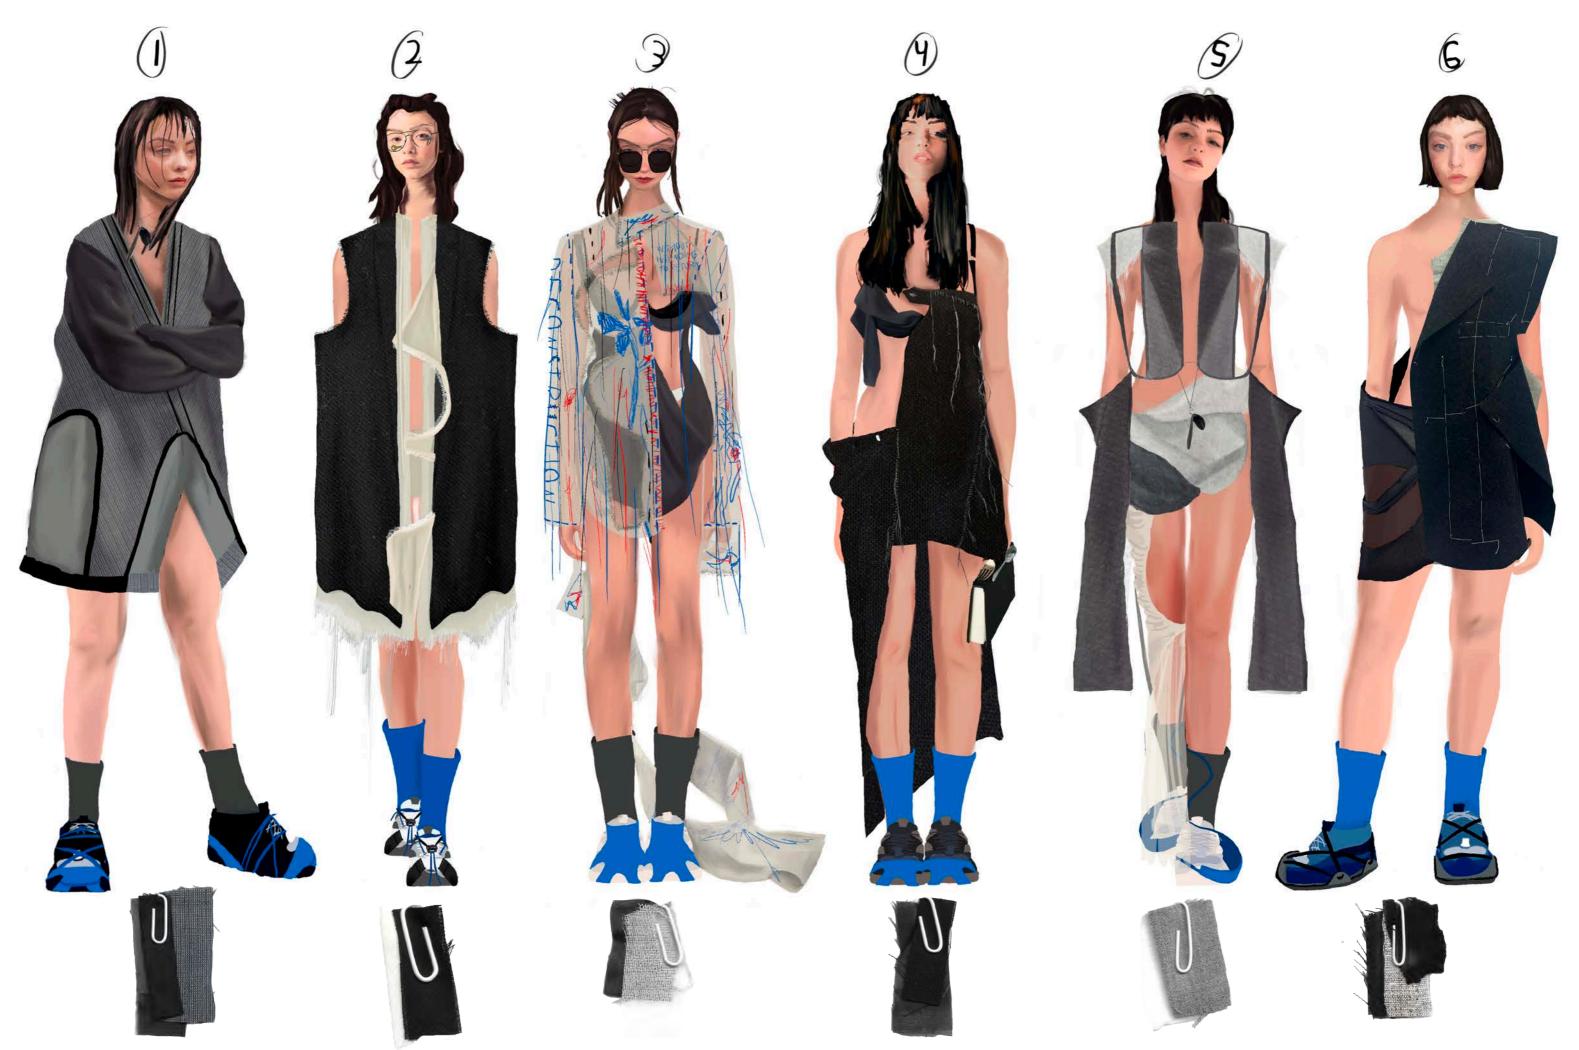

## INITIAL DESIGNS

SHOULDER PADS NICE LOOK SHOULDER PADS NICE LOOK MAKE ITEMS FROM THE INSIDE OF GARMENTS ON THE OUTSIDE

USE THE MESH IN OTHER