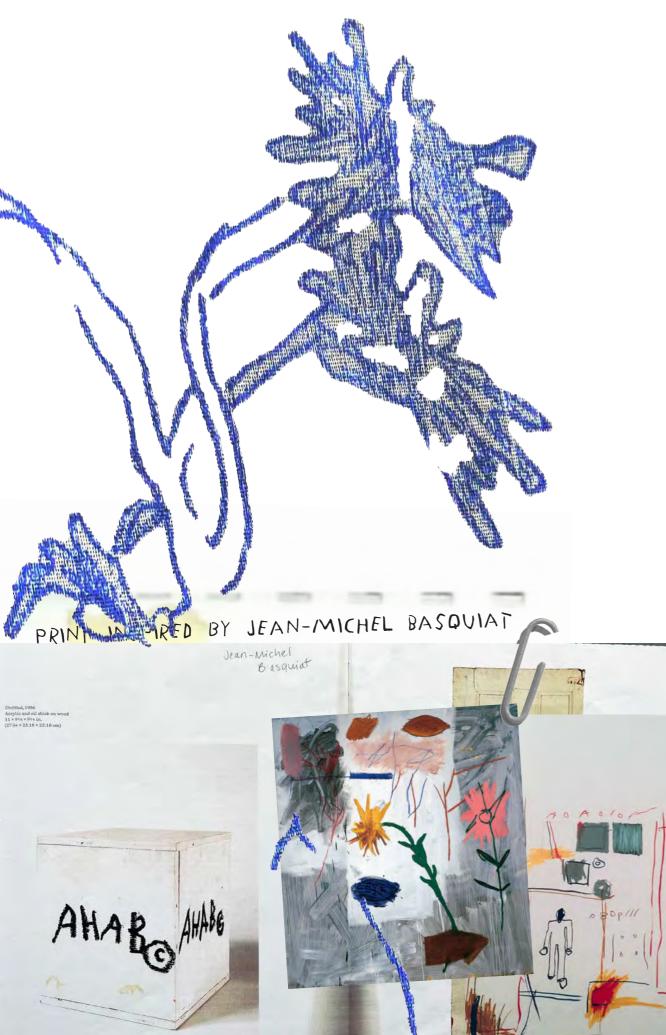

MARION BARUCH



KOLMANSKOP -NAMIBIA

CORINNE DAY



SHIRT AS FACING WITH FABRIC DRAPING FROM BRA

(1

CUT OUT BRA SHAPE WITH MESH BEHIND





STAND WORK USING A MENS PAIR OF WORK-WEAR TROUSERS AND A DECONSTRUCTED BRA, WITH ALL THE FUCTIONALITY TAKEN OUT

INSIDE OUT TROUSERS - COULD BE MADE INTO A COAT? USING THE FLY, WAISTBAND AND POCKETS AS DETAILING.

SEES 1 60 TELLER JURGEN



### BUNCHED UP CLOTHING - USE OTHER ITEMSIGARMENTS TO HELP.

## INITIAL DESIGNS



SHOULDER PADS NICE LOOK SHOULDER PADS NICE LOOK MAKE ITEMS FROM THE INSIDE OF GARMENTS ON THE OUTSIDE

USE THE MESH IN OTHER



# LOOK 3 - PRINT DEVELOPMENT





# LOOK 3 - DEVELOPMENT



## VACANT SIS24

















# VACANT ACCESSORIES 51524 MINI PROJECT

BLUF

VARIETY OF THE ACCENT

٩N

I RE WORKING TRAINERS. USING WEBBING AND RIBBONS. BRINGING

ADAPTING CLEATS, V COLOUR.

IMPROVISATION AND RANDOMNESS THROUGH DESIGN. FOLLOW ON PROJECT BASED ON AN ODD ASSEMBLY OF OBJECTS TO CREATE ACCESSORIES.







VACANT ACCESSORIES 51524 MINI PROJECT



AN EVERYDAY OBJECTS TRANSFORMING SPOON EARRING PURPOSE