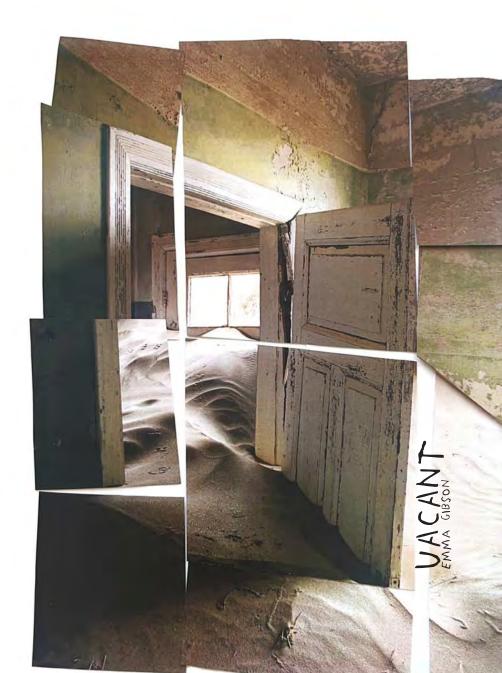

MARION BARUCH



KOLMANSKOP -NAMIBIA

CORINNE DAY



SHIRT AS FACING WITH FABRIC DRAPING FROM BRA

(1

CUT OUT BRA SHAPE WITH MESH BEHIND





STAND WORK USING A MENS PAIR OF WORK-WEAR TROUSERS AND A DECONSTRUCTED BRA, WITH ALL THE FUCTIONALITY TAKEN OUT

INSIDE OUT TROUSERS - COULD BE MADE INTO A COAT? USING THE FLY, WAISTBAND AND POCKETS AS DETAILING.

SEES 1 60 TELLER JURGEN



### BUNCHED UP CLOTHING - USE OTHER ITEMSIGARMENTS TO HELP.

## INITIAL DESIGNS



SHOULDER PADS NICE LOOK SHOULDER PADS NICE LOOK MAKE ITEMS FROM THE INSIDE OF GARMENTS ON THE OUTSIDE

USE THE MESH IN OTHER



# LOOK 3 - PRINT DEVELOPMENT





# LOOK 3 - DEVELOPMENT



## VACANT SIS24

















# VACANT ACCESSORIES 51524 MINI PROJECT

BLUF

VARIETY OF THE ACCENT

٩N

I RE WORKING TRAINERS. USING WEBBI