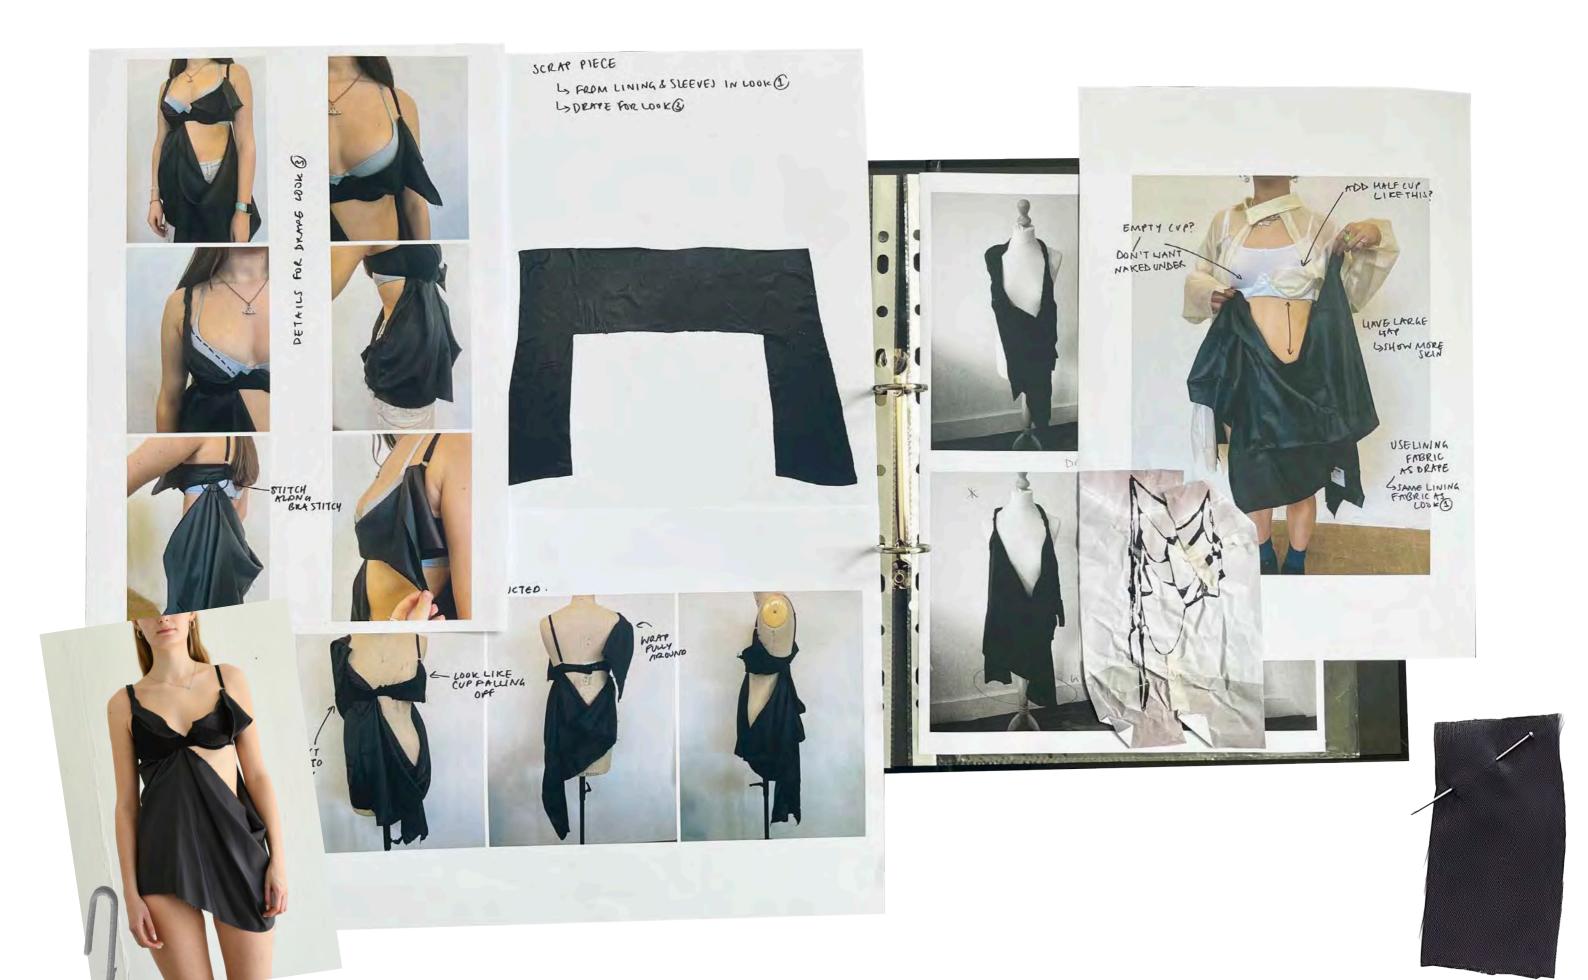

MARION BARUCH

KOLMANSKOP -NAMIBIA

CORINNE DAY

SHIRT AS FACING WITH FABRIC DRAPING FROM BRA

(1

CUT OUT BRA SHAPE WITH MESH BEHIND

STAND WORK USING A MENS PAIR OF WORK-WEAR TROUSERS AND A DECONSTRUCTED BRA, WITH ALL THE FUCTIONALITY TAKEN OUT