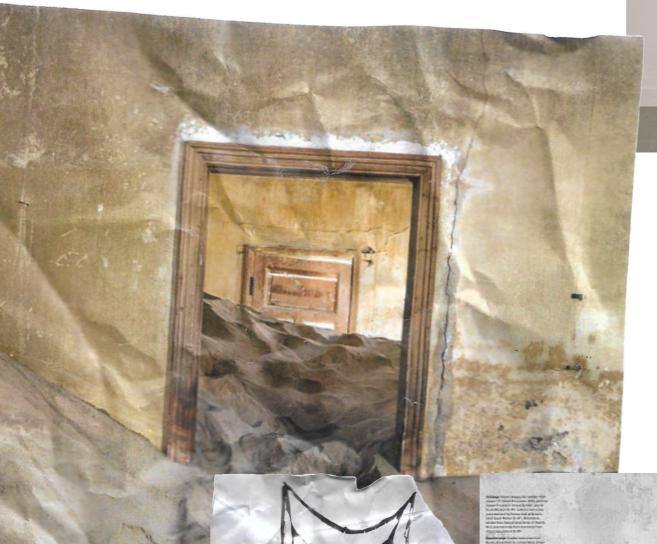

MARION BARUCH

KOLMANSKOP -NAMIBIA

CORINNE DAY

SHIRT AS FACING WITH FABRIC DRAPING FROM BRA

(1

CUT OUT BRA SHAPE WITH MESH BEHIND

STAND WORK USING A MENS PAIR OF WORK-WEAR TROUSERS AND A DECONSTRUCTED BRA, WITH ALL THE FUCTIONALITY TAKEN OUT