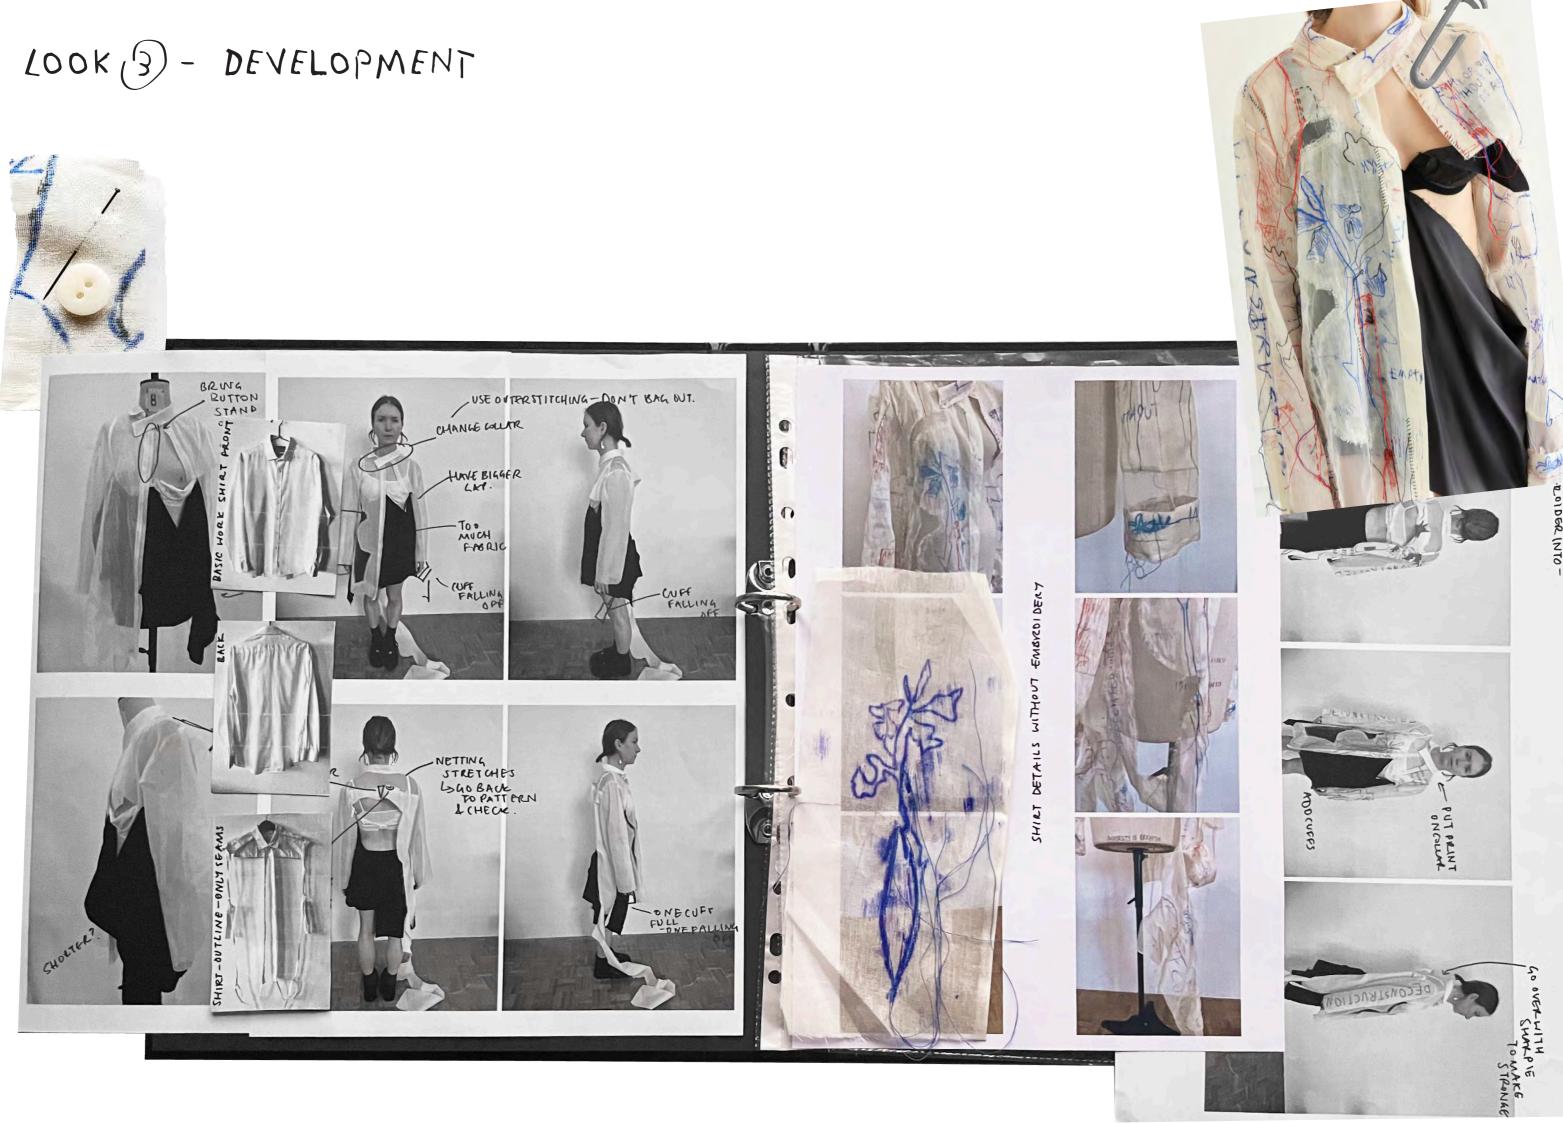

MARION BARUCH



KOLMANSKOP -NAMIBIA

CORINNE DAY



SHIRT AS FACING WITH FABRIC DRAPING FROM BRA

(1

CUT OUT BRA SHAPE WITH MESH BEHIND





STAND WORK USING A MENS PAIR OF WORK-WEAR TROUSERS AND A DECONSTRUCTED BRA, WITH ALL THE FUCTIONALITY TAKEN OUT

INSIDE OUT TROUSERS - COULD BE MADE INTO A COAT? USING THE FLY, WAISTBAND AND POCKETS AS DETAILING.

SEES 1 60 TELLER JURGEN



### BUNCHED UP CLOTHING - USE OTHER ITEMSIGARMENTS TO HELP.

## INITIAL DESIGNS



SHOULDER PADS NICE LOOK SHOULDER PADS NICE LOOK MAKE ITEMS FROM THE INSIDE OF GARMENTS ON THE OUTSIDE

USE THE MESH IN OTHER



# LOOK 3 - PRINT DEVELOPMENT





# LOOK 3 - DEVELOPMENT



## VACANT SIS24

















# VACANT ACCESSORIES 51524 MINI PROJECT

BLUF

VARIETY OF THE ACCENT

٩N

I RE WORKING TRAINERS. USING WEBBING AND RIBBONS. BRINGING

ADAPTING CLEATS, V COLOUR.

IMPROVISATION AND RANDOMNESS THROUGH DESIGN. FOLLOW ON PROJECT BASED ON AN ODD ASSEMBLY OF OBJECTS TO CREATE ACCESSORIES.







VACANT ACCESSORIES 51524 MINI PROJECT



AN EVERYDAY OBJECTS TRANSFORMING SPOON EARRING PURPOSE