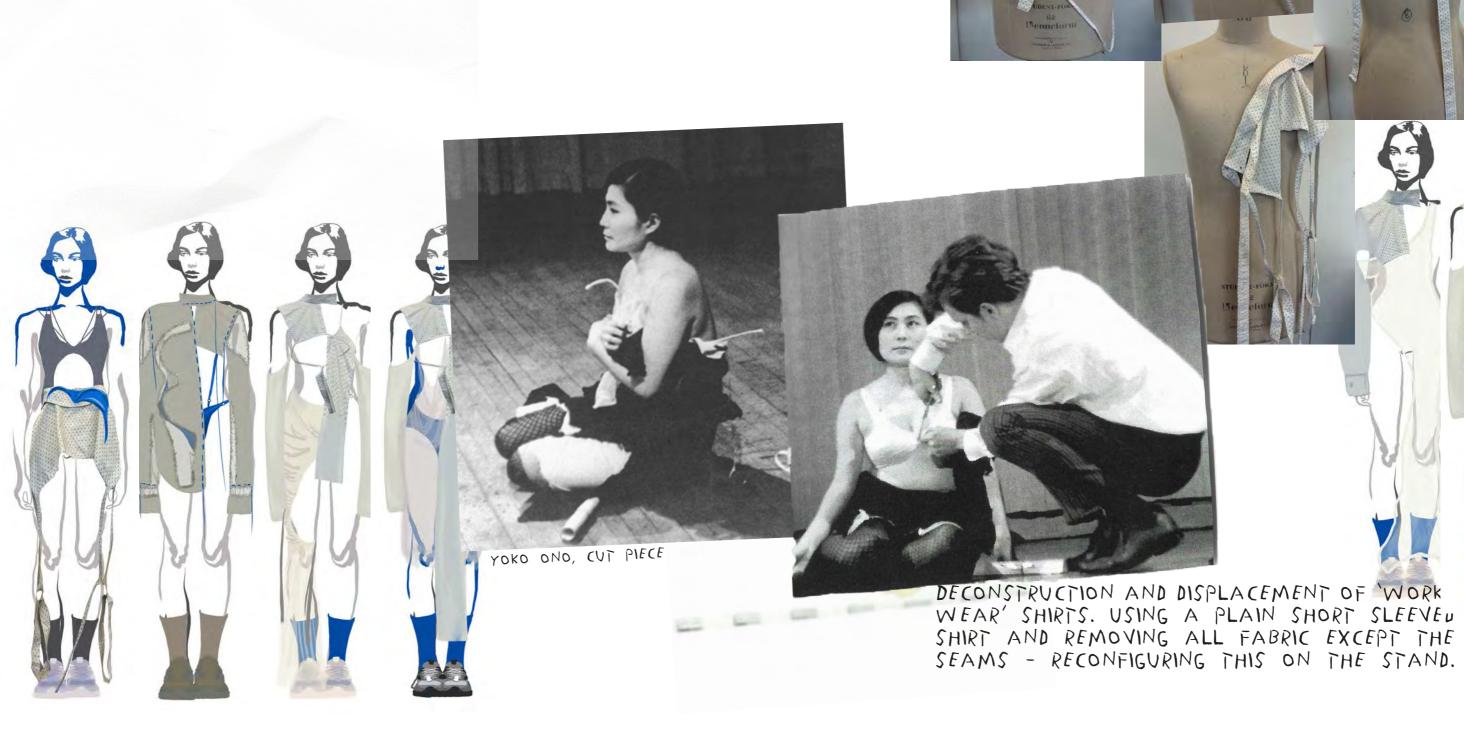

MARION BARUCH

KOLMANSKOP -NAMIBIA

CORINNE DAY

SHIRT AS FACING WITH FABRIC DRAPING FROM BRA

(1

CUT OUT BRA SHAPE WITH MESH BEHIND

STAND WORK USING A MENS PAIR OF WORK-WEAR TROUSERS AND A DECONSTRUCTED BRA, WITH ALL THE FUCTIONALITY TAKEN OUT