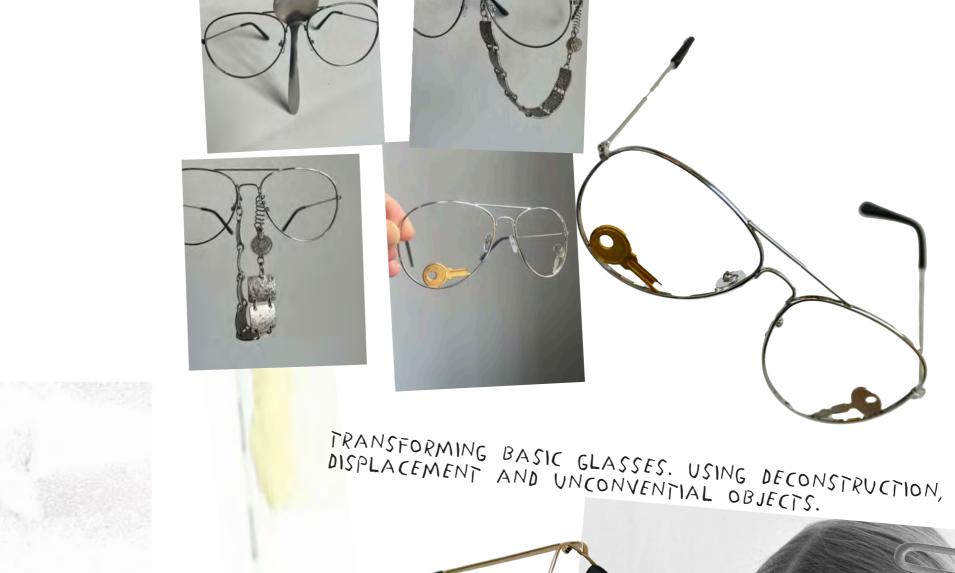

# VACANT ACCESSORIES 51524 MINI PROJECT

BLUF

VARIETY OF THE ACCENT

٩N

I RE WORKING TRAINERS. USING WEBBING AND RIBBONS. BRINGING

ADAPTING CLEATS, V COLOUR.

IMPROVISATION AND RANDOMNESS THROUGH DESIGN. FOLLOW ON PROJECT BASED ON AN ODD ASSEMBLY OF OBJECTS TO CREATE ACCESSORIES.