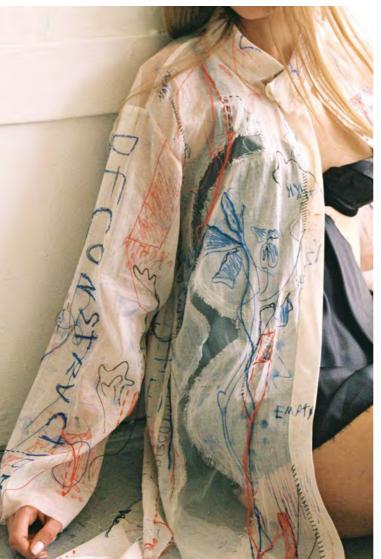

MARION BARUCH



KOLMANSKOP -NAMIBIA

CORINNE DAY



SHIRT AS FACING WITH FABRIC DRAPING FROM BRA

(1

CUT OUT BRA SHAPE WITH MESH BEHIND





STAND WORK USING A MENS PAIR OF WORK-WEAR TROUSERS AND A DECONSTRUCTED BRA, WITH ALL THE FUCTIONALITY TAKEN OUT

INSIDE OUT TROUSERS - COULD BE MADE INTO A COAT? USING THE FLY, WAISTBAND AND POCKETS AS DETAILING.

SEES 1 60 TELLER JURGEN



### BUNCHED UP CLOTHING - USE OTHER ITEMSIGARMENTS TO HELP.

## INITIAL DESIGNS



SHOULDER PADS NICE LOOK SHOULDER PADS NICE LOOK MAKE ITEMS FROM THE INSIDE OF GARMENTS ON THE OUTSIDE

USE THE MESH IN OTHER



# LOOK 3 - PRINT DEVELOPMENT





# LOOK 3 - DEVELOPMENT



## VACANT SIS24

















# VACANT ACCESSORIES 51524 MINI PROJECT

BLUF

VARIETY OF THE ACCENT

٩N

I RE WORKING TRAINERS. USING WEBBING AND RIBBONS. BRINGING

ADAPTING CLEATS, V COLOUR.

IMPROVISATION AND RANDOMNESS THROUGH DESIGN. FOLLOW ON PROJECT BASED ON AN ODD ASSEMBLY OF OBJECTS TO CREATE ACCESSORIES.







VACANT ACCESSORIES 51524 MINI PROJECT



AN EVERYDAY OBJECTS TRANSFORMING SPOON EARRING PURPOSE