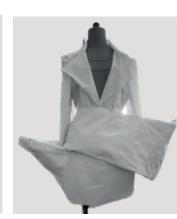

#### TECH PACK Dossier technique

LOOK 4 ing

| COLLECTION                                | 2023                                                                                           | STYLE             |              | Suit jacket             |               |
|-------------------------------------------|------------------------------------------------------------------------------------------------|-------------------|--------------|-------------------------|---------------|
| PRIMARY FABRIC/ Tissu<br>principal        | Black Suiting wool / Laine tailleur noire                                                      | COLOUR<br>Couleur | Black / Noir | SUPPLIER<br>Fournisseur | Misan         |
| SECONDARY FABRIC/<br>Tissu complémentaire | Polyester silk satin / Satin de soie polyester                                                 | COLOUR            | Black / Noir | SUPPLIER                | Minerva       |
| TRIM / HARDWARE /<br>Fournitures          | Button / Boutton Shoulderpads / Epaulettes Zip / Fermeture a glissière Hooks & bars / Crochets | COLOUR            | Black / Noir | SUPPLIER                | Sewing centre |
| THREAD(S) / Fil(s)                        | Gutterman 120 polyester                                                                        | COLOUR            | Black / Noir | SUPPLIER                | Sewing centre |