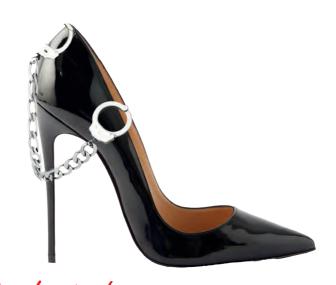

Silver stainless steel gun-shaped heel and anckle chain.

Enchainé
Black patent stilettos.
Silver stainless steel handcuff
and chain attached to the back
ankle and outter sides.

Black patent stilettos.
Silver molten metal covering the heel.