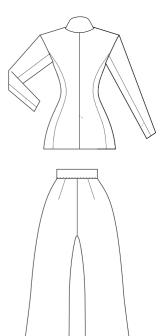

# "ALLUMEUSE" Final line-up

WOOL TAILORED **JACKET** 

SATIN AND WOOL TAILORED JACKET GOWN

LOOK 2

WOOL TAILORED JACKET AND TROUSERS LEGS

WOOL BLAZER INSPIRED TULLE AND PATENT TOP WITH TAILORED **TROUSERS** 

#### TECH PACK Dossier technique

LOOK 4 ing

| COLLECTION                                | 2023                                                                                           | STYLE             |              | Suit jacket             |               |
|-------------------------------------------|------------------------------------------------------------------------------------------------|-------------------|--------------|-------------------------|---------------|
| PRIMARY FABRIC/ Tissu<br>principal        | Black Suiting wool / Laine tailleur noire                                                      | COLOUR<br>Couleur | Black / Noir | SUPPLIER<br>Fournisseur | Misan         |
| SECONDARY FABRIC/<br>Tissu complémentaire | Polyester silk satin / Satin de soie polyester                                                 | COLOUR            | Black / Noir | SUPPLIER                | Minerva       |
| TRIM / HARDWARE /<br>Fournitures          | Button / Boutton Shoulderpads / Epaulettes Zip / Fermeture a glissière Hooks & bars / Crochets | COLOUR            | Black / Noir | SUPPLIER                | Sewing centre |
| THREAD(S) / Fil(s)                        | Gutterman 120 polyester                                                                        | COLOUR            | Black / Noir | SUPPLIER                | Sewing centre |