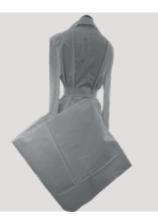

# "ALLUMEUSE" Final line-up

WOOL TAILORED **JACKET** 

SATIN AND WOOL TAILORED JACKET GOWN

LOOK 2

WOOL TAILORED JACKET AND TROUSERS LEGS

WOOL BLAZER INSPIRED TULLE AND PATENT TOP WITH TAILORED **TROUSERS** 

**GOWN** 

MELTED PLASTIC JACKET DRESS