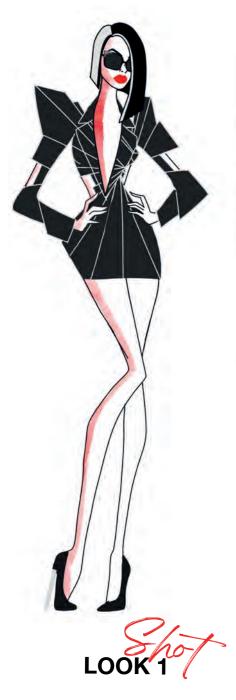

# "ALLUMEUSE" Final line-up

WOOL TAILORED **JACKET** 

SATIN AND WOOL TAILORED JACKET GOWN

LOOK 2

WOOL TAILORED JACKET AND TROUSERS LEGS

WOOL BLAZER INSPIRED TULLE AND PATENT TOP WITH TAILORED **TROUSERS** 