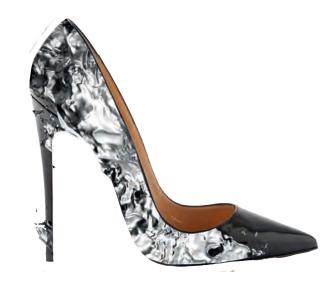

Silver stainless steel gun-shaped heel and anckle chain.

Enchainé
Black patent stilettos.
Silver stainless steel handcuff
and chain attached to the back
ankle and outter sides.

Black patent stilettos.
Silver molten metal covering the heel.