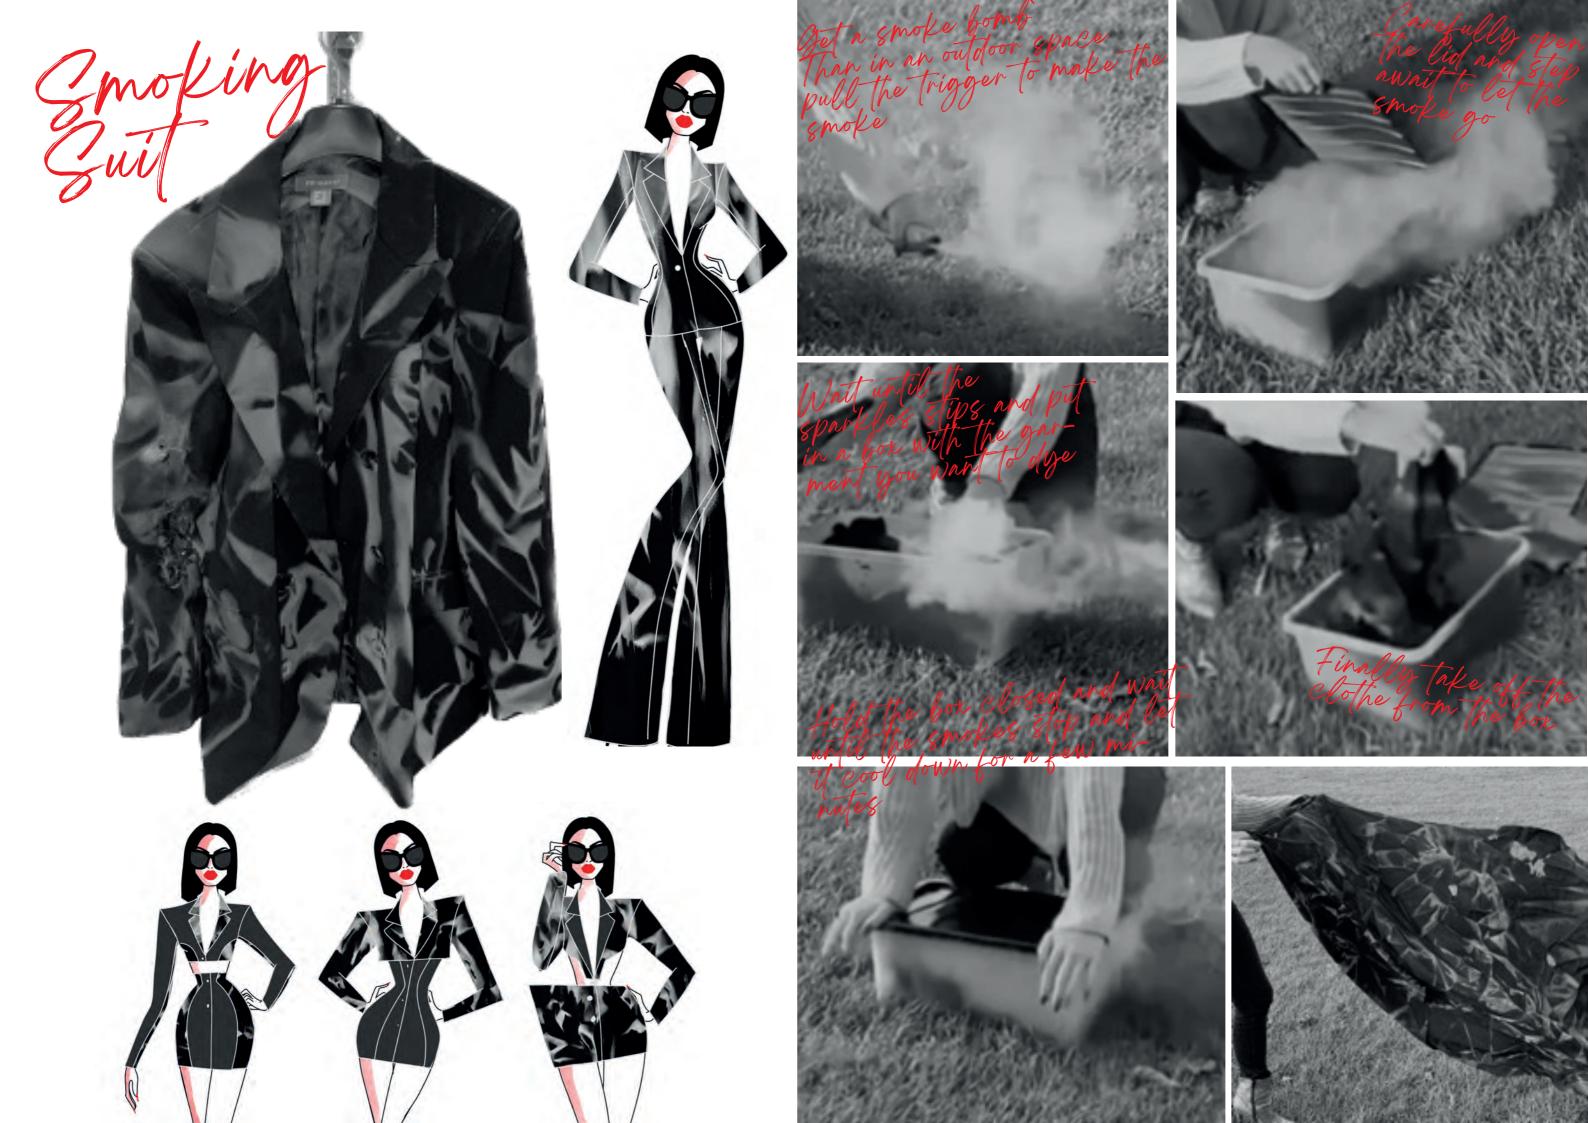

# "ALLUMEUSE" Final line-up

WOOL TAILORED **JACKET** 

SATIN AND WOOL TAILORED JACKET GOWN

LOOK 2

WOOL TAILORED JACKET AND TROUSERS LEGS

WOOL BLAZER INSPIRED TULLE AND PATENT TOP WITH TAILORED **TROUSERS** 