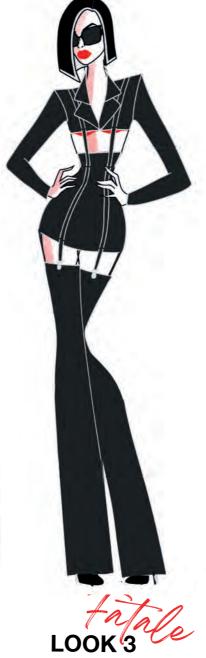

# "ALLUMEUSE" Final line-up

WOOL TAILORED **JACKET** 

SATIN AND WOOL TAILORED JACKET GOWN

LOOK 2

WOOL TAILORED JACKET AND TROUSERS LEGS

WOOL BLAZER INSPIRED TULLE AND PATENT TOP WITH TAILORED **TROUSERS** 