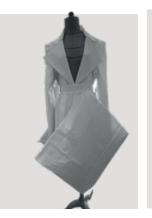

# "ALLUMEUSE" Final line-up

WOOL TAILORED **JACKET** 

SATIN AND WOOL TAILORED JACKET GOWN

LOOK 2

WOOL TAILORED JACKET AND TROUSERS LEGS

WOOL BLAZER INSPIRED TULLE AND PATENT TOP WITH TAILORED **TROUSERS** 

**GOWN** 

MELTED PLASTIC JACKET DRESS