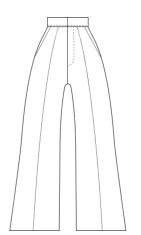

# "ALLUMEUSE" Final line-up

WOOL TAILORED **JACKET** 

SATIN AND WOOL TAILORED JACKET GOWN

LOOK 2

WOOL TAILORED JACKET AND TROUSERS LEGS

WOOL BLAZER INSPIRED TULLE AND PATENT TOP WITH TAILORED **TROUSERS** 