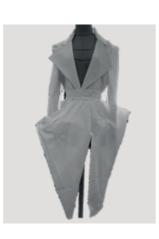

# "ALLUMEUSE" Final line-up

WOOL TAILORED **JACKET** 

SATIN AND WOOL TAILORED JACKET GOWN

LOOK 2

WOOL TAILORED JACKET AND TROUSERS LEGS

WOOL BLAZER INSPIRED TULLE AND PATENT TOP WITH TAILORED **TROUSERS** 

**GOWN** 

MELTED PLASTIC JACKET DRESS