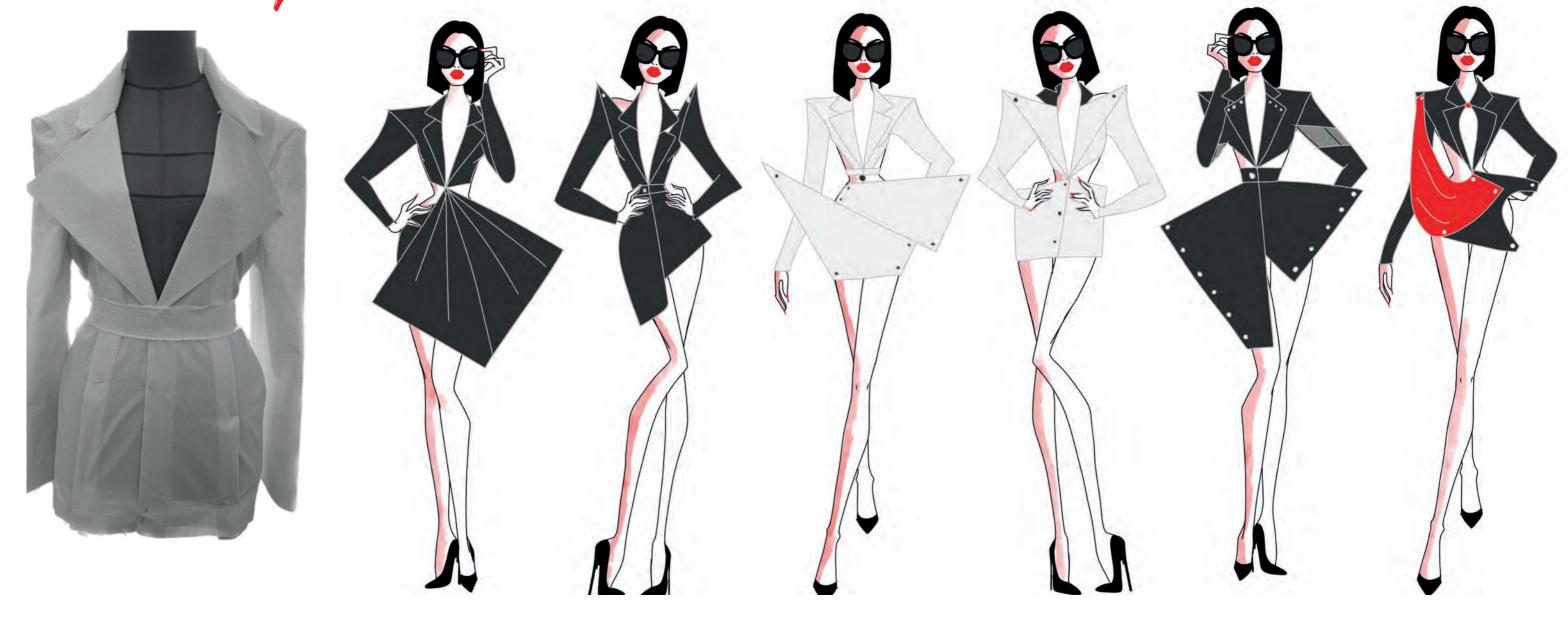

# "ALLUMEUSE" Final line-up

WOOL TAILORED **JACKET** 

SATIN AND WOOL TAILORED JACKET GOWN

LOOK 2

WOOL TAILORED JACKET AND TROUSERS LEGS

WOOL BLAZER INSPIRED TULLE AND PATENT TOP WITH TAILORED **TROUSERS** 

**GOWN** 

MELTED PLASTIC JACKET DRESS