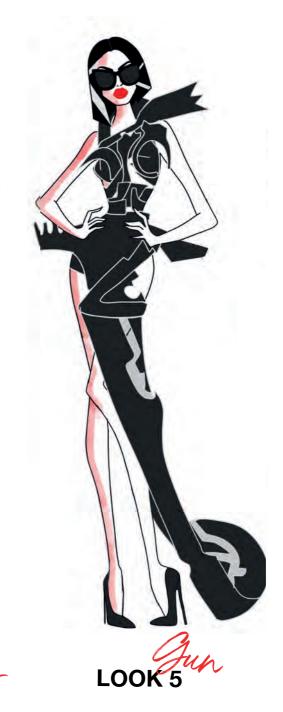

# Shape Research

Shot

Gun gown MMMMMM0 0 minimin - Authorities

# "ALLUMEUSE" Final line-up

WOOL TAILORED **JACKET** 

SATIN AND WOOL TAILORED JACKET GOWN

LOOK 2

WOOL TAILORED JACKET AND TROUSERS LEGS

WOOL BLAZER INSPIRED TULLE AND PATENT TOP WITH TAILORED **TROUSERS** 