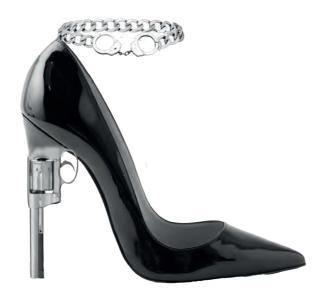

# Shoes

Pistole

Black patent stilettos.

Silver stainless steel gun-shaped heel.

Progunt Progun

Obstacle
Black patent stilettos.
Silver stainless steel barbwire heel.

Enchnine

Black patent stilettos.

Silver stainless steel gun-shaped heel and anckle chain.

Enchainé
Black patent stilettos.
Silver stainless steel handcuff
and chain attached to the back
ankle and outter sides.

Black patent stilettos.
Silver molten metal covering the heel.