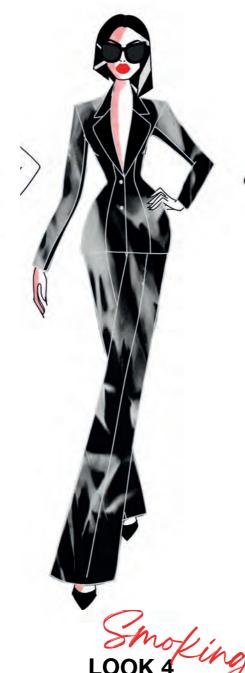

# "ALLUMEUSE" Final line-up

WOOL TAILORED **JACKET** 

SATIN AND WOOL TAILORED JACKET GOWN

LOOK 2

WOOL TAILORED JACKET AND TROUSERS LEGS

WOOL BLAZER INSPIRED TULLE AND PATENT TOP WITH TAILORED **TROUSERS** 

#### TECH PACK Dossier technique

LOOK 4 ing

| COLLECTION                                | 2023                                                                                           | STYLE             |              | Suit jacket             |               |
|-------------------------------------------|------------------------------------------------------------------------------------------------|-------------------|--------------|-------------------------|---------------|
| PRIMARY FABRIC/ Tissu<br>principal        | Black Suiting wool / Laine tailleur noire                                                      | COLOUR<br>Couleur | Black / Noir | SUPPLIER<br>Fournisseur | Misan         |
| SECONDARY FABRIC/<br>Tissu complémentaire | Polyester silk satin / Satin de soie polyester                                                 | COLOUR            | Black / Noir | SUPPLIER                | Minerva       |
| TRIM / HARDWARE /<br>Fournitures          | Button / Boutton Shoulderpads / Epaulettes Zip / Fermeture a glissière Hooks & bars / Crochets | COLOUR            | Black / Noir | SUPPLIER                | Sewing centre |
| THREAD(S) / Fil(s)                        | Gutterman 120 polyester                                                                        | COLOUR            | Black / Noir | SUPPLIER                | Sewing centre |