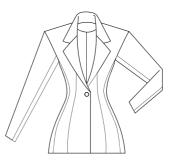

# "ALLUMEUSE" Final line-up

WOOL TAILORED **JACKET** 

SATIN AND WOOL TAILORED JACKET GOWN

LOOK 2

WOOL TAILORED JACKET AND TROUSERS LEGS

WOOL BLAZER INSPIRED TULLE AND PATENT TOP WITH TAILORED **TROUSERS** 

#### TECH PACK Dossier technique

LOOK 4 ing

| COLLECTION                                | 2023                                                                                           | STYLE             |              | Suit jacket             |               |
|-------------------------------------------|------------------------------------------------------------------------------------------------|-------------------|--------------|-------------------------|---------------|
| PRIMARY FABRIC/ Tissu<br>principal        | Black Suiting wool / Laine tailleur noire                                                      | COLOUR<br>Couleur | Black / Noir | SUPPLIER<br>Fournisseur | Misan         |
| SECONDARY FABRIC/<br>Tissu complémentaire | Polyester silk satin / Satin de soie polyester                                                 | COLOUR            | Black / Noir | SUPPLIER                | Minerva       |
| TRIM / HARDWARE /<br>Fournitures          | Button / Boutton Shoulderpads / Epaulettes Zip / Fermeture a glissière Hooks & bars / Crochets | COLOUR            | Black / Noir | SUPPLIER                | Sewing centre |
| THREAD(S) / Fil(s)                        | Gutterman 120 polyester                                                                        | COLOUR            | Black / Noir | SUPPLIER                | Sewing centre |