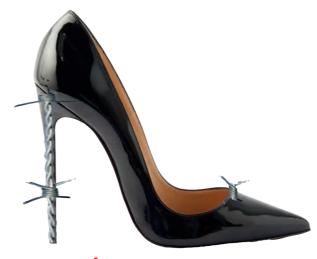

# Shoes

Pistole

Black patent stilettos.

Silver stainless steel gun-shaped heel.

Progunt Progun

Obstacle
Black patent stilettos.
Silver stainless steel barbwire heel.

Enchnine

Black patent stilettos.