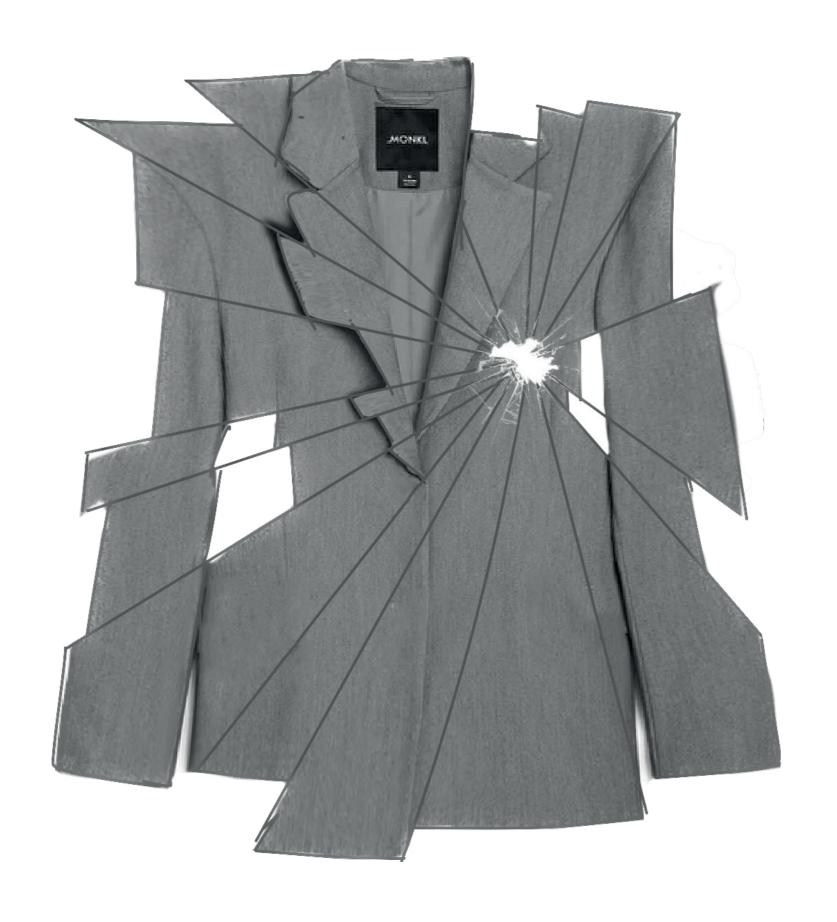

A girl who looks good and knows guys want her but only plays with their mind. She runs in your mind all day long, a dangerous woman who won't let you go far. Uses sex appeal to manipulate poor helpless men into doing what she wants. May cause death.





# Shape Research





















Shot







Gun gown MMMMMM0 0 minimin - Authorities

# "ALLUMEUSE" Final line-up













WOOL TAILORED **JACKET** 



SATIN AND WOOL TAILORED JACKET GOWN

LOOK 2



WOOL TAILORED JACKET AND TROUSERS LEGS



WOOL BLAZER INSPIRED TULLE AND PATENT TOP WITH TAILORED **TROUSERS** 



**GOWN** 



MELTED PLASTIC JACKET DRESS





#### TECH PACK Dossier technique

LOOK 4 ing

| COLLECTION                                | 2023                                                                                           | STYLE             |              | Suit jacket             |               |
|-------------------------------------------|------------------------------------------------------------------------------------------------|-------------------|--------------|-------------------------|-----