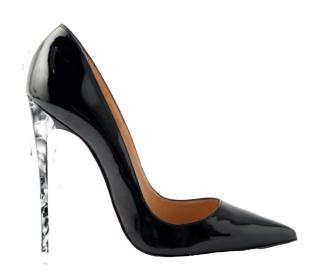

Silver stainless steel gun-shaped heel and anckle chain.

Enchainé
Black patent stilettos.
Silver stainless steel handcuff
and chain attached to the back
ankle and outter sides.

Black patent stilettos.
Silver molten metal covering the heel.