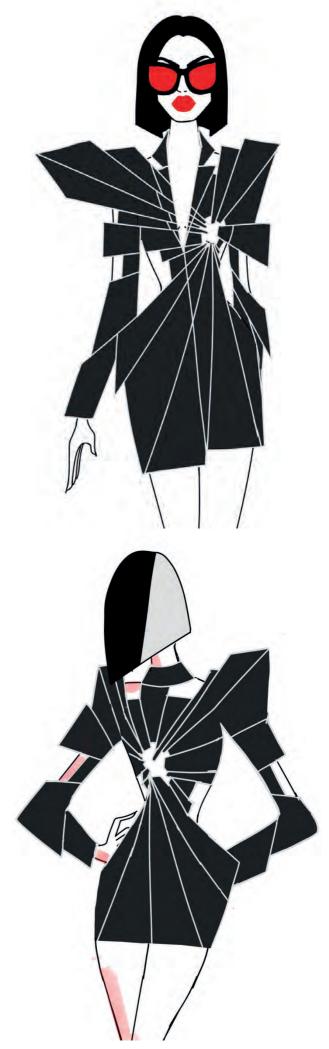

# "ALLUMEUSE" Final line-up

WOOL TAILORED **JACKET** 

SATIN AND WOOL TAILORED JACKET GOWN

LOOK 2

WOOL TAILORED JACKET AND TROUSERS LEGS

WOOL BLAZER INSPIRED TULLE AND PATENT TOP WITH TAILORED **TROUSERS** 