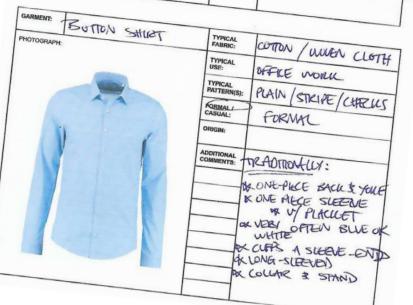

WEARLY WARM

TIPICALLY QUILTED

OUTDOOR ADVENTIFIER

AIR PULLED CREATED BY THE BULL UTER

WHORIZONIAL STITCH

| 3110-1 | TYPICAL FABRIC: VAI MTP:50                        |                                                                                                                                                                                                                                                                                                                                                                                                                                                                                                                                                                                                                                                                                                                                                                                                                                                                                                                                                                                                                                                                                                                                                                                                                                                                                                                                                                                                                                                                                                                                                                                                                                                                                                                                                                                                                                                                                                                                                                                                                                                                                                                                |
|--------|---------------------------------------------------|--------------------------------------------------------------------------------------------------------------------------------------------------------------------------------------------------------------------------------------------------------------------------------------------------------------------------------------------------------------------------------------------------------------------------------------------------------------------------------------------------------------------------------------------------------------------------------------------------------------------------------------------------------------------------------------------------------------------------------------------------------------------------------------------------------------------------------------------------------------------------------------------------------------------------------------------------------------------------------------------------------------------------------------------------------------------------------------------------------------------------------------------------------------------------------------------------------------------------------------------------------------------------------------------------------------------------------------------------------------------------------------------------------------------------------------------------------------------------------------------------------------------------------------------------------------------------------------------------------------------------------------------------------------------------------------------------------------------------------------------------------------------------------------------------------------------------------------------------------------------------------------------------------------------------------------------------------------------------------------------------------------------------------------------------------------------------------------------------------------------------------|
|        | FABRIC: KNITTED COTTON  TYPICAL USE:  SMARZ       | GARMENT:                                                                                                                                                                                                                                                                                                                                                                                                                                                                                                                                                                                                                                                                                                                                                                                                                                                                                                                                                                                                                                                                                                                                                                                                                                                                                                                                                                                                                                                                                                                                                                                                                                                                                                                                                                                                                                                                                                                                                                                                                                                                                                                       |
|        | STATE CASUAL & APPLICATION                        | PHOTOGRAPH: TYPICAL FABRIC: VN ITEM                                                                                                                                                                                                                                                                                                                                                                                                                                                                                                                                                                                                                                                                                                                                                                                                                                                                                                                                                                                                                                                                                                                                                                                                                                                                                                                                                                                                                                                                                                                                                                                                                                                                                                                                                                                                                                                                                                                                                                                                                                                                                            |
|        | PATTERIS): PLAIN & STRUPED WOTER FORMAL! EACHNICE | PHOTOGRAPH: FABRIC: KN MED NOOL  TYPICAL USE: POPULAR  TOPICAL USE: POPULAR USE: POPULAR  TOPICAL USE: POPULAR USE: POPULAR USE: POP |
|        |                                                   | TYPICAL POPULAR AMONED SPORTS TYPICAL PATTERNIS: AKENTE FAVS                                                                                                                                                                                                                                                                                                                                                                                                                                                                                                                                                                                                                                                                                                                                                                                                                                                                                                                                                                                                                                                                                                                                                                                                                                                                                                                                                                                                                                                                                                                                                                                                                                                                                                                                                                                                                                                                                                                                                                                                                                                                   |
|        | ADDITIONAL COMMENTS: K COLLAR                     | FORMAL! CASUAL/SMART CASUAL                                                                                                                                                                                                                                                                                                                                                                                                                                                                                                                                                                                                                                                                                                                                                                                                                                                                                                                                                                                                                                                                                                                                                                                                                                                                                                                                                                                                                                                                                                                                                                                                                                                                                                                                                                                                                                                                                                                                                                                                                                                                                                    |
|        | * PLACUET NEVOLAGE                                | POPULAR IN 20TH                                                                                                                                                                                                                                                                                                                                                                                                                                                                                                                                                                                                                                                                                                                                                                                                                                                                                                                                                                                                                                                                                                                                                                                                                                                                                                                                                                                                                                                                                                                                                                                                                                                                                                                                                                                                                                                                                                                                                                                                                                                                                                                |
|        | * OPTIONS (SUPLY)                                 | Land I Committee of the |
|        | - Tours                                           | SIMILAR TO A SWATTER                                                                                                                                                                                                                                                                                                                                                                                                                                                                                                                                                                                                                                                                                                                                                                                                                                                                                                                                                                                                                                                                                                                                                                                                                                                                                                                                                                                                                                                                                                                                                                                                                                                                                                                                                                                                                                                                                                                                                                                                                                                                                                           |
|        | *.                                                | KIBBING WHITEK W                                                                                                                                                                                                                                                                                                                                                                                                                                                                                                                                                                                                                                                                                                                                                                                                                                                                                                                                                                                                                                                                                                                                                                                                                                                                                                                                                                                                                                                                                                                                                                                                                                                                                                                                                                                                                                                                                                                                                                                                                                                                                                               |
|        |                                                   | Se offer we site                                                                                                                                                                                                                                                                                                                                                                                                                                                                                                                                                                                                                                                                                                                                                                                                                                                                                                                                                                                                                                                                                                                                                                                                                                                                                                                                                                                                                                                                                                                                                                                                                                                                                                                                                                                                                                                                                                                                                                                                                                                                                                               |
| StHRT  |                                                   | VAFATIONS                                                                                                                                                                                                                                                                                                                                                                                                                                                                                                                                                                                                                                                                                                                                                                                                                                                                                                                                                                                                                                                                                                                                                                                                                                                                                                                                                                                                                                                                                                                                                                                                                                                                                                                                                                                                                                                                                                                                                                                                                                                                                                                      |
|        | TYPICAL FABRIC: THIC!                             | THE CONKLOROPHERS "PREPLY"                                                                                                                                                                                                                                                                                                                                                                                                                                                                                                                                                                                                                                                                                                                                                                                                                                                                                                                                                                                                                                                                                                                                                                                                                                                                                                                                                                                                                                                                                                                                                                                                                                                                                                                                                                                                                                                                                                                                                                                                                                                                                                     |