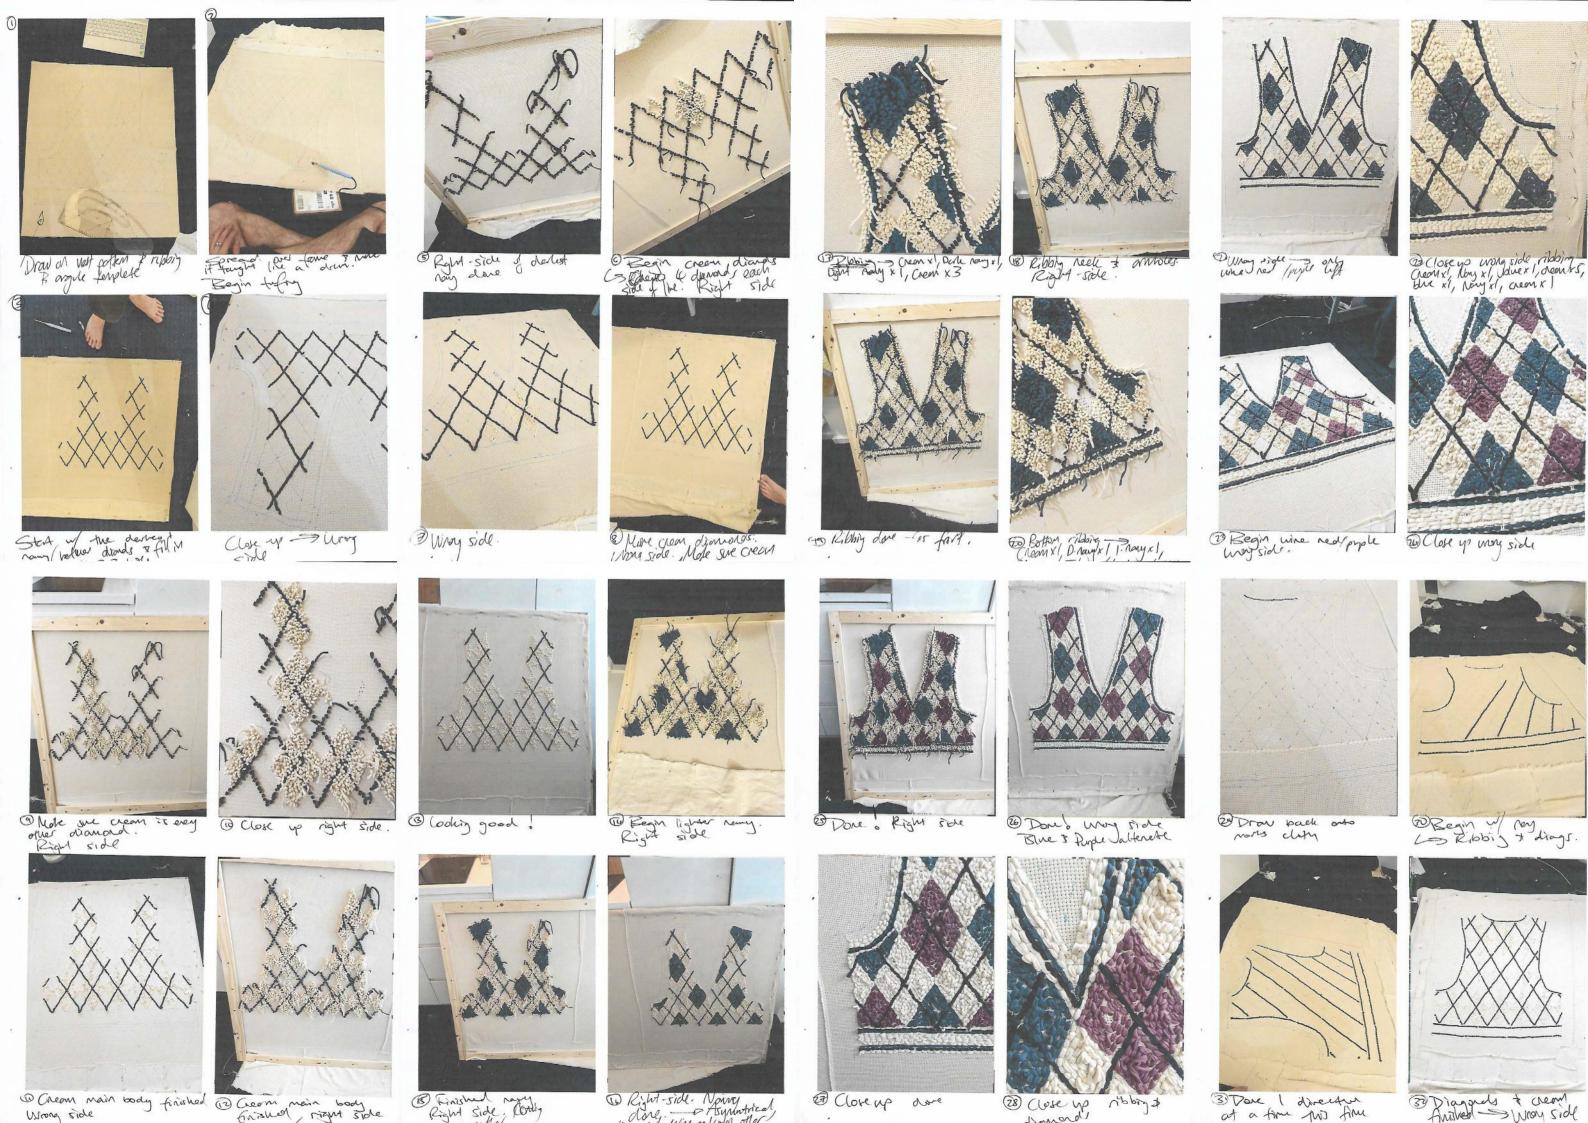

PRIMARRILY FOR BPOI

LARGELY

ELERODAY

LEATHER, CLOTH

VIL TOP

VINTAGE T-SHIRTS DYED, SHREDDED, AND HAND-TUFTED HYBRIDISING GARMENTS BY DECONSTRUCTING ONE TYPE IN THE PROCESS OF CREATING ANOTHER

RECONTXTUALISATION OF ARGYLE PATTERN THROUGH TEXTILE DEVELOP-MENT. HYBRIDIZING KNITWEAR PATTERN WITH TRENCH COAT LANGUAGE

SHIRT: PRE-LOVED DRESS SHIRTS PATCHWORKED WITH EXISTING PATTERNS. 4.3: SHIRT BIB: MADE FROM PRE-LOVED DRESS SHIRT. 4.4: WOOL JEANS: MADE FROM DEADSTOCK PINSTRIPE WOOL.

TERN. 5.2 ARGYLE SHIRT: PRE-LOVED SCHOOL SHIRTS MADE INTO FABRIC WITH NEGATIVE SPACE. 5.3: PUFFER JEANS: VINTAGE NYLON SHOWER CURTAINS SUBLIMATION PRINT-ED WITH DENIM TROMPE L'OEIL EFFECT.