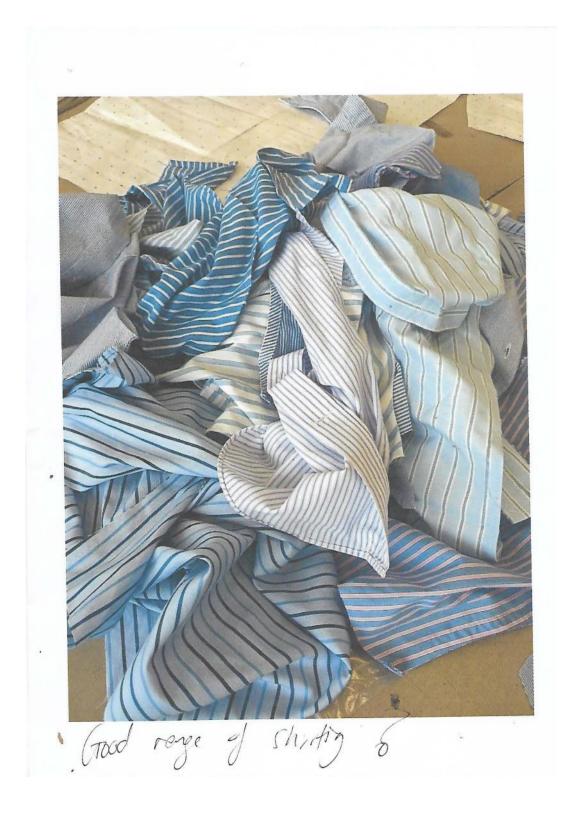

Using a plethora of developed upcycling techniques, your industrialised, mass produced costume will be transmuted. The semantics embedded within your everyday wardrobe will be recontextualised, metamorphosed, and fragmented. The hybridisation of your clothes will result in the amalgamation of your roles.

SHIRT: PRE-LOVED DRESS SHIRTS PATCHWORKED WITH EXISTING PATTERNS. 4.3: SHIRT BIB: MADE FROM PRE-LOVED DRESS SHIRT. 4.4: WOOL JEANS: MADE FROM DEADSTOCK PINSTRIPE WOOL.

TERN. 5.2 ARGYLE SHIRT: PRE-LOVED SCHOOL SHIRTS MADE INTO FABRIC WITH NEGATIVE SPACE. 5.3: PUFFER JEANS: VINTAGE NYLON SHOWER CURTAINS SUBLIMATION PRINT-ED WITH DENIM TROMPE L'OEIL EFFECT.