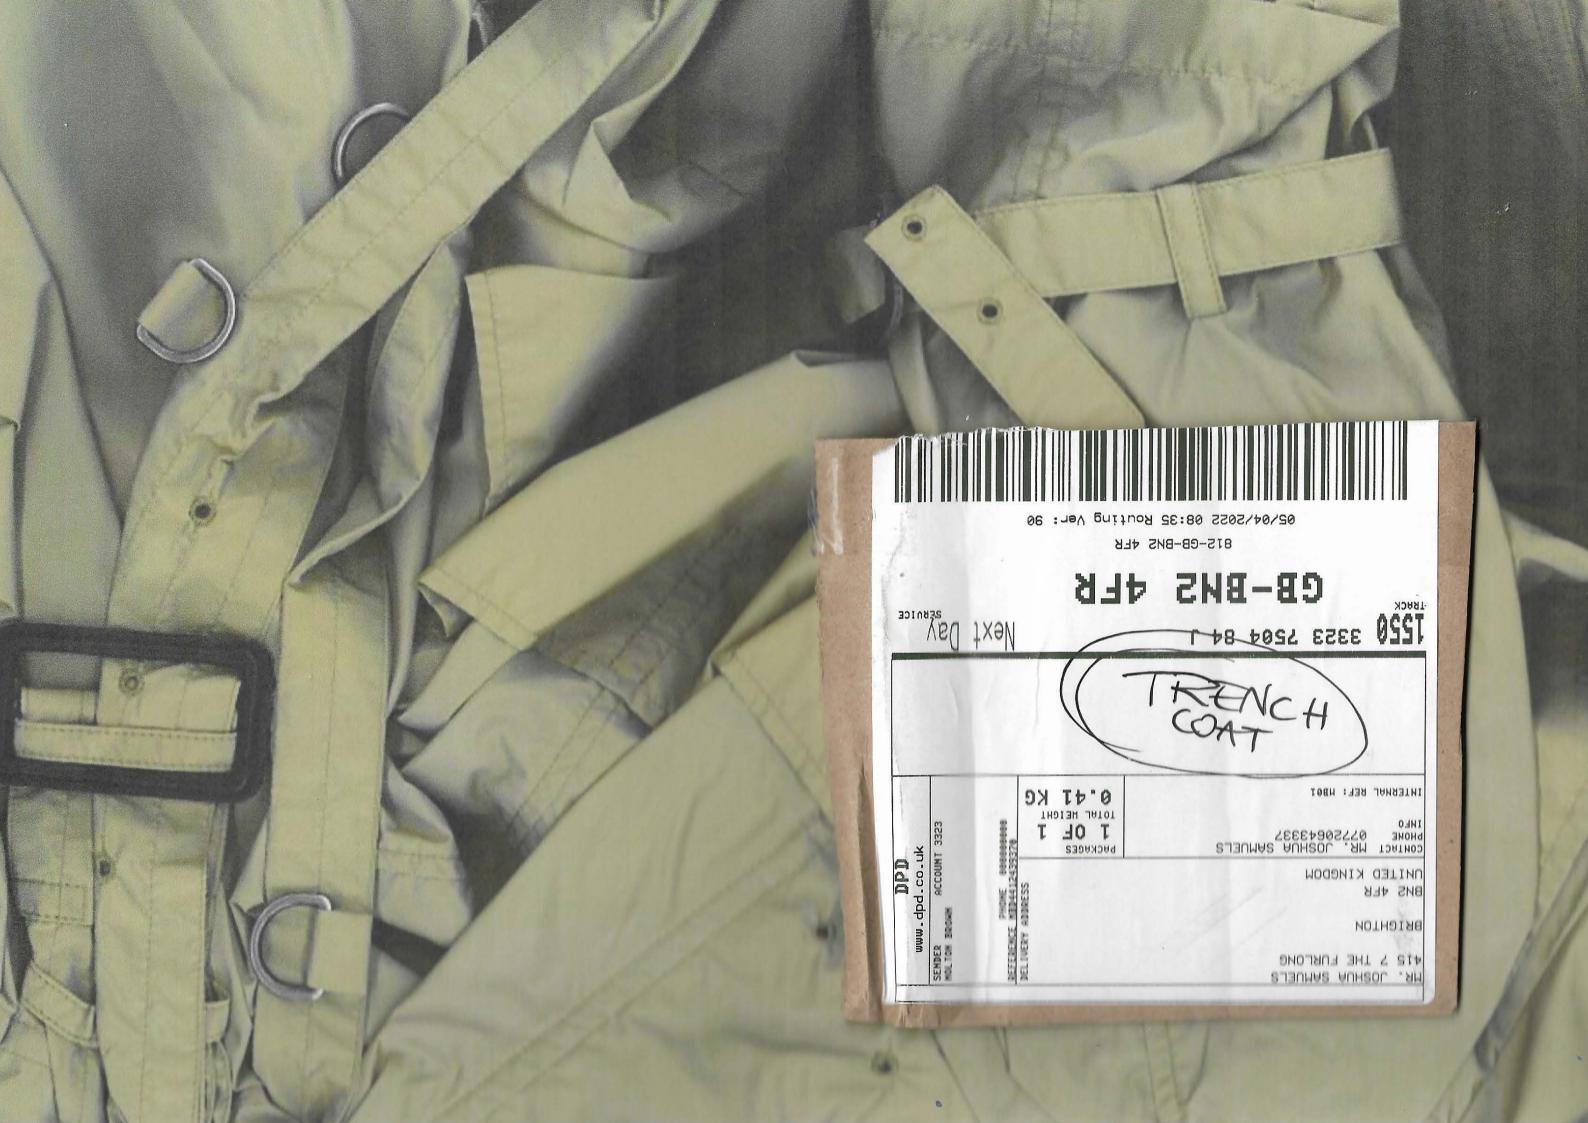

PRIMARRILY FOR BPOI

LARGELY

ELERODAY

LEATHER, CLOTH

VIL TOP

VINTAGE T-SHIRTS DYED, SHREDDED, AND HAND-TUFTED HYBRIDISING GARMENTS BY DECONSTRUCTING ONE TYPE IN THE PROCESS OF CREATING ANOTHER

RECONTXTUALISATION OF ARGYLE PATTERN THROUGH TEXTILE DEVELOP-MENT. HYBRIDIZING KNITWEAR PATTERN WITH TRENCH COAT LANGUAGE