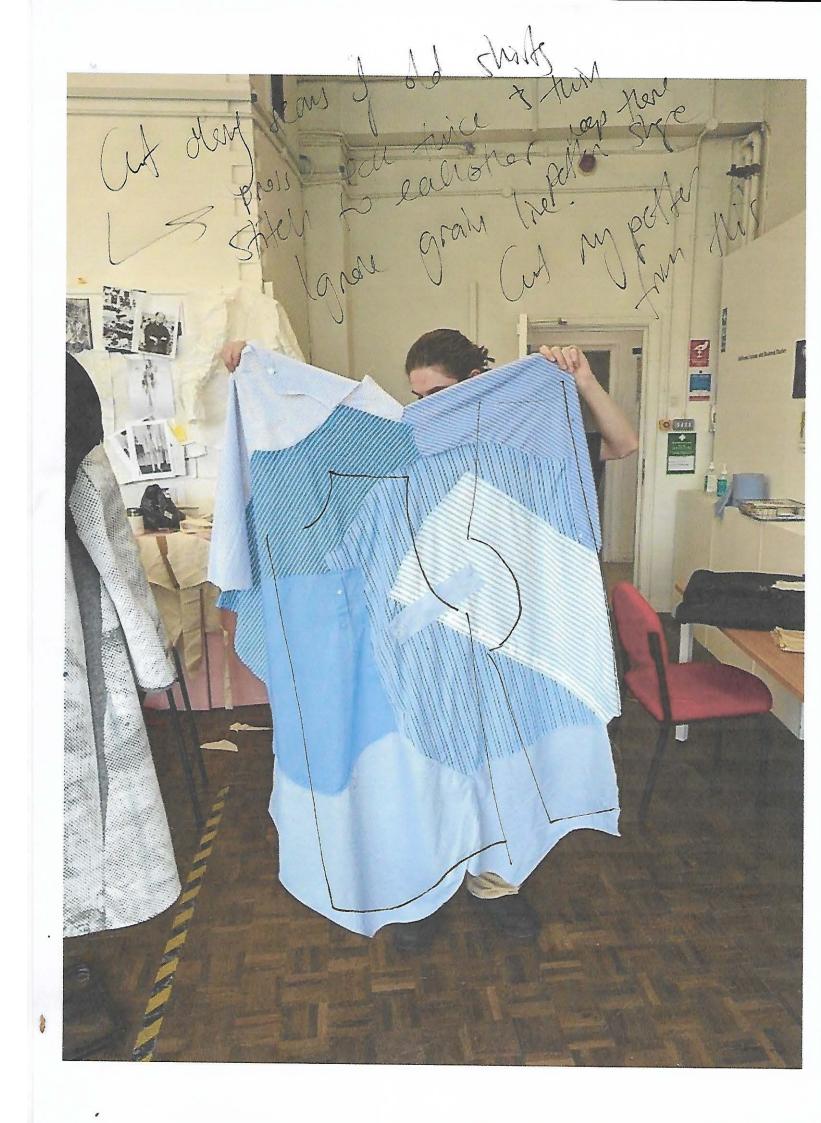

MADE INTO FABRIC WITH NEGATIVE SPACE. 1.2 BOXY SHIRT: PRE-LOVED DRESS SHIRTS PATCHWORKED USING HORIZON-TAL AND VERTICLE LINES, 1.3 LEATHER JEANS: LEATHER FROM FOUND SOFA PATCHWORKED USING HORIZONTAL AND VERTICLE LINES

SHIRT: PRE-LOVED DRESS SHIRTS PATCHWORKED WITH EXISTING PATTERNS. 4.3: SHIRT BIB: MADE FROM PRE-LOVED DRESS SHIRT. 4.4: WOOL JEANS: MADE FROM DEADSTOCK PINSTRIPE WOOL.

TERN. 5.2 ARGYLE SHIRT: PRE-LOVED SCHOOL SHIRTS MADE INTO FABRIC WITH NEGATIVE SPACE. 5.3: PUFFER JEANS: VINTAGE NYLON SHOWER CURTAINS SUBLIMATION PRINT-ED WITH DENIM TROMPE L'OEIL EFFECT.