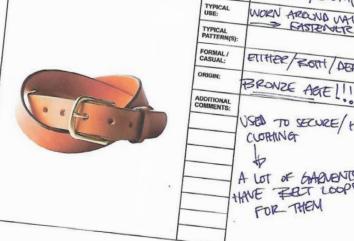

GARMENT:

PHOTOGRAPH

BELT

TRAINERS/SNEALLERS

VARIED

ATHETIC!

CASUAL

1870s S