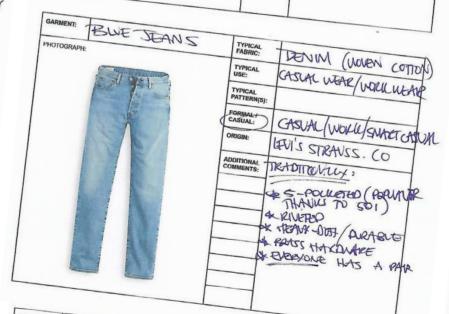

|





GARMENT:

PHOTOGRAPH

BELT





TRAINERS/SNEALLERS

VARIED

ATHETIC!

CASUAL

1870s S

PRIMARRILY FOR BPOI

LARGELY

ELERODAY

LEATHER, CLOTH



VIL TOP

















VINTAGE T-SHIRTS DYED, SHREDDED, AND HAND-TUFTED HYBRIDISING GARMENTS BY DECONSTRUCTING ONE TYPE IN THE PROCESS OF CREATING ANOTHER





RECONTXTUALISATION OF ARGYLE PATTERN THROUGH TEXTILE DEVELOP-MENT. HYBRIDIZING KNITWEAR PATTERN WITH TRENCH COAT LANGUAGE



















MADE INTO FABRIC WITH NEGATIVE SPACE. 1.2 BOXY SHIRT: PRE-LOVED DRESS SHIRTS PATCHWORKED USING HORIZON-TAL AND VERTICLE LINES, 1.3 LEATHER JEANS: LEATHER FROM FOUND SOFA PATCHWORKED USING HORIZONTAL AND VERTICLE LINES

DECORATED WITH STITCHING AND 100% WOOL NAVY PINSTRIPE FABRIC (DEADSTOCK). 2.2 ARGYLE VEST: LASER CUT PRE-LOVED SHOWER CURTAIN AND COTTON RIBBING, 2.3 MICRO JEANS