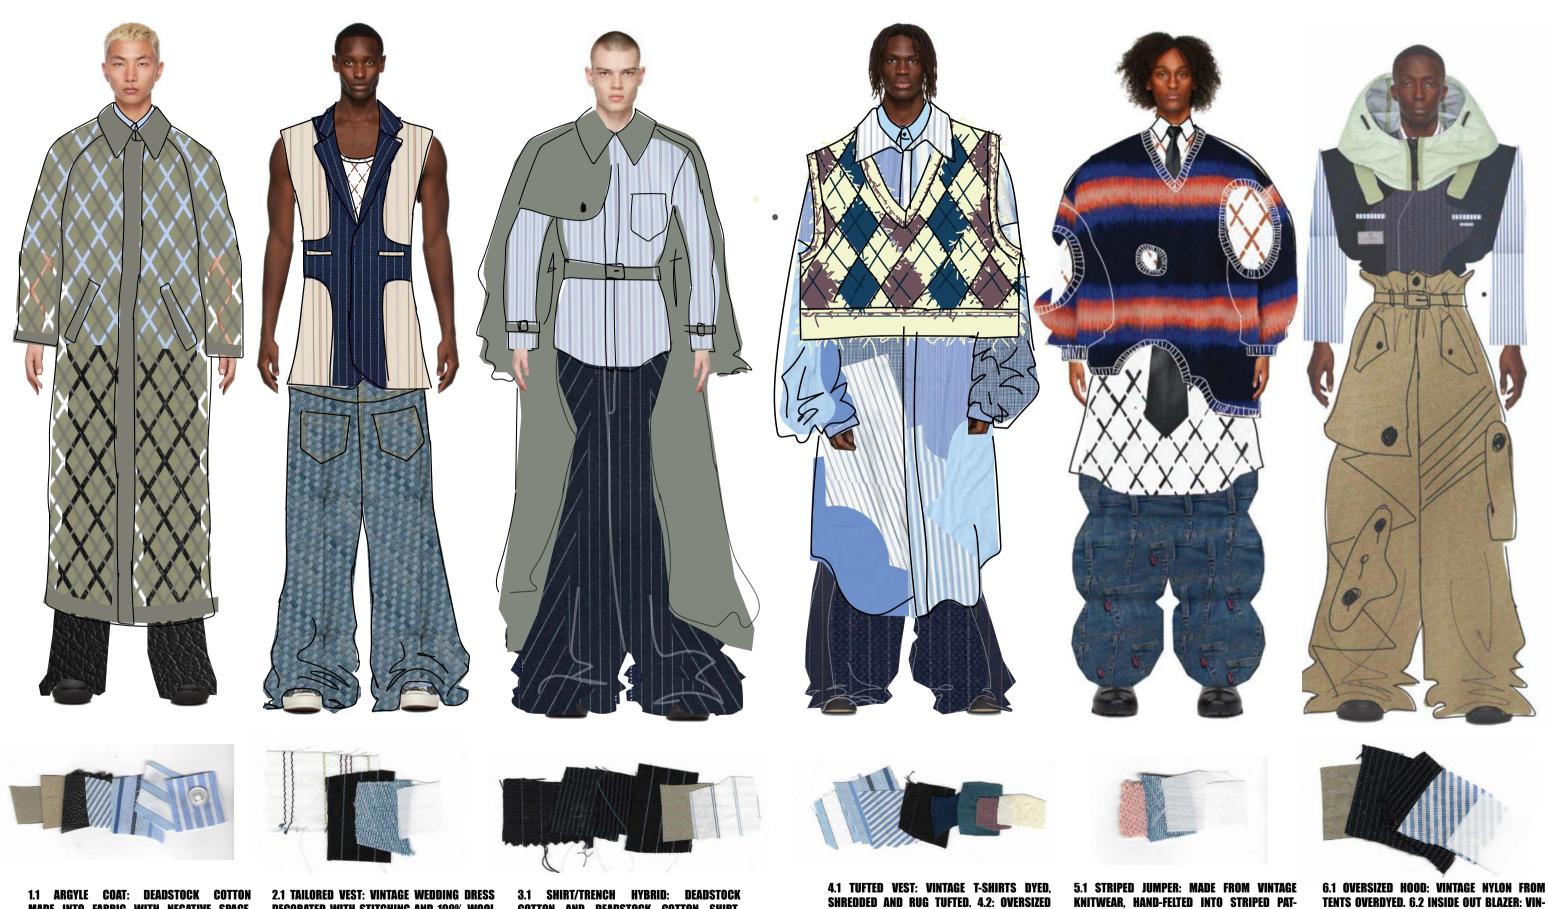

PRIMARRILY FOR BPOI

LARGELY

ELERODAY

LEATHER, CLOTH

VIL TOP

VINTAGE T-SHIRTS DYED, SHREDDED, AND HAND-TUFTED HYBRIDISING GARMENTS BY DECONSTRUCTING ONE TYPE IN THE PROCESS OF CREATING ANOTHER

RECONTXTUALISATION OF ARGYLE PATTERN THROUGH TEXTILE DEVELOP-MENT. HYBRIDIZING KNITWEAR PATTERN WITH TRENCH COAT LANGUAGE

MADE INTO FABRIC WITH NEGATIVE SPACE. 1.2 BOXY SHIRT: PRE-LOVED DRESS SHIRTS PATCHWORKED USING HORIZON-TAL AND VERTICLE LINES, 1.3 LEATHER JEANS: LEATHER FROM FOUND SOFA PATCHWORKED USING HORIZONTAL AND VERTICLE LINES

DECORATED WITH STITCHING AND 100% WOOL NAVY PINSTRIPE FABRIC (DEADSTOCK). 2.2 ARGYLE VEST: LASER CUT PRE-LOVED SHOWER CURTAIN AND COTTON RIBBING, 2.3 MICRO JEANS: DAMAGED JEANS SHREDDED AND WOVEN.

COTTON AND DEADSTOCK COTTON SHIRT-ING. 3.2 PANELLED TROUSER: PANELLED FROM PRE-LOVED WOOL PINSTRIPE TROUSERS

SHIRT: PRE-LOVED DRESS SHIRTS PATCHWORKED WITH EXISTING PATTERNS. 4.3: SHIRT BIB: MADE FROM PRE-LOVED DRESS SHIRT. 4.4: WOOL JEANS: MADE FROM DEADSTOCK PINSTRIPE WOOL.

TERN. 5.2 ARGYLE SHIRT: PRE-LOVED SCHOOL SHIRTS MADE INTO FABRIC WITH NEGATIVE SPACE. 5.3: PUFFER JEANS: VINTAGE NYLON SHOWER CURTAINS SUBLIMATION PRINT-ED WITH DENIM TROMPE L'OEIL EFFECT.

TAGE SUITS AND SCREEN PRINTED SILK FROM VINTAGE WEDDING DRESS. 6.3 TRENCH CAR-GOS: DEADSTOCK COTTON MADE INTO OVER-SIZED CARGOS WITH SCALED TRENCH DETAILS.

4.1 TUFTED VEST: VINTAGE T-SHIRTS DYED, SHREDDED AND RUG TUFTED. 4.2: OVERSIZED SHIRT: PRE-LOVED DRESS SHIRTS PATCHWORKED WITH EXISTING PATTERNS. 4.3: SHIRT BIB: MADE FROM PRE-LOVED DRESS SHIRT. 4.4: WOOL JEANS: MADE FROM DEADSTOCK PINSTRIPE WOOL.