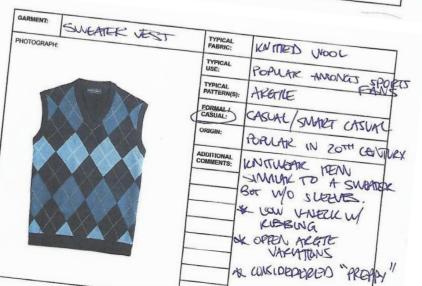

WEARLY WARM

TIPICALLY QUILTED

OUTDOOR ADVENTIFIER

AIR PULLED CREATED BY THE BULL UTER

WHORIZONIAL STITCH

| 3110-1 | TYPICAL FABRIC: VAI MTP:50                        |                                                                                                                                                                                                                                                                                                                                                                                                                                                                                                                                                                                                                                                                                                                                                                                                                                                                                                                                                                                                                                                                                                                                                                                                                                                                                                                                                                                                                                                                                                                                                                                                                                                                                                                                                                                                                                                                                                                                                                                                                                                                                                                                |
|--------|---------------------------------------------------|--------------------------------------------------------------------------------------------------------------------------------------------------------------------------------------------------------------------------------------------------------------------------------------------------------------------------------------------------------------------------------------------------------------------------------------------------------------------------------------------------------------------------------------------------------------------------------------------------------------------------------------------------------------------------------------------------------------------------------------------------------------------------------------------------------------------------------------------------------------------------------------------------------------------------------------------------------------------------------------------------------------------------------------------------------------------------------------------------------------------------------------------------------------------------------------------------------------------------------------------------------------------------------------------------------------------------------------------------------------------------------------------------------------------------------------------------------------------------------------------------------------------------------------------------------------------------------------------------------------------------------------------------------------------------------------------------------------------------------------------------------------------------------------------------------------------------------------------------------------------------------------------------------------------------------------------------------------------------------------------------------------------------------------------------------------------------------------------------------------------------------|
|        | FABRIC: KNITTED COTTON  TYPICAL USE:  SMARZ       | GARMENT:                                                                                                                                                                                                                                                                                                                                                                                                                                                                                                                                                                                                                                                                                                                                                                                                                                                                                                                                                                                                                                                                                                                                                                                                                                                                                                                                                                                                                                                                                                                                                                                                                                                                                                                                                                                                                                                                                                                                                                                                                                                                                                                       |
|        | STATE CASUAL & APPLICATION                        | PHOTOGRAPH: TYPICAL FABRIC: VN ITEM                                                                                                                                                                                                                                                                                                                                                                                                                                                                                                                                                                                                                                                                                                                                                                                                                                                                                                                                                                                                                                                                                                                                                                                                                                                                                                                                                                                                                                                                                                                                                                                                                                                                                                                                                                                                                                                                                                                                                                                                                                                                                            |
|        | PATTERIS): PLAIN & STRUPED WOTER FORMAL! EACHNICE | PHOTOGRAPH: FABRIC: KN MED NOOL  TYPICAL USE: POPULAR  TOPICAL USE: POPULAR USE: POPULAR  TOPICAL USE: POPULAR USE: POPULAR USE: POP |
|        |                                                   | TYPICAL POPULAR AMONED SPORTS TYPICAL PATTERNIS: AKENTE FAVS                                                                                                                                                                                                                                                                                                                                                                                                                                                                                                                                                                                                                                                                                                                                                                                                                                                                                                                                                                                                                                                                                                                                                                                                                                                                                                                                                                                                                                                                                                                                                                                                                                                                                                                                                                                                                                                                                                                                                                                                                                                                   |
|        | ADDITIONAL COMMENTS: K COLLAR                     | FORMAL! CASUAL/SMART CASUAL                                                                                                                                                                                                                                                                                                                                                                                                                                                                                                                                                                                                                                                                                                                                                                                                                                                                                                                                                                                                                                                                                                                                                                                                                                                                                                                                                                                                                                                                                                                                                                                                                                                                                                                                                                                                                                                                                                                                                                                                                                                                                                    |
|        | * PLACUET NEVOLAGE                                | POPULAR IN 20TH                                                                                                                                                                                                                                                                                                                                                                                                                                                                                                                                                                                                                                                                                                                                                                                                                                                                                                                                                                                                                                                                                                                                                                                                                                                                                                                                                                                                                                                                                                                                                                                                                                                                                                                                                                                                                                                                                                                                                                                                                                                                                                                |
|        | * OPTIONS (SUPLY)                                 | Land I Committee of the |
|        | - Tours                                           | SIMILAR TO A SWATTER                                                                                                                                                                                                                                                                                                                                                                                                                                                                                                                                                                                                                                                                                                                                                                                                                                                                                                                                                                                                                                                                                                                                                                                                                                                                                                                                                                                                                                                                                                                                                                                                                                                                                                                                                                                                                                                                                                                                                                                                                                                                                                           |
|        | *.                                                | KIBBING WHITEK W                                                                                                                                                                                                                                                                                                                                                                                                                                                                                                                                                                                                                                                                                                                                                                                                                                                                                                                                                                                                                                                                                                                                                                                                                                                                                                                                                                                                                                                                                                                                                                                                                                                                                                                                                                                                                                                                                                                                                                                                                                                                                                               |
|        |                                                   | Se offer we site                                                                                                                                                                                                                                                                                                                                                                                                                                                                                                                                                                                                                                                                                                                                                                                                                                                                                                                                                                                                                                                                                                                                                                                                                                                                                                                                                                                                                                                                                                                                                                                                                                                                                                                                                                                                                                                                                                                                                                                                                                                                                                               |
| StHRT  |                                                   | VAFATIONS                                                                                                                                                                                                                                                                                                                                                                                                                                                                                                                                                                                                                                                                                                                                                                                                                                                                                                                                                                                                                                                                                                                                                                                                                                                                                                                                                                                                                                                                                                                                                                                                                                                                                                                                                                                                                                                                                                                                                                                                                                                                                                                      |
|        | TYPICAL FABRIC: THIC!                             | THE CONKLOROPHERS "PREPLY"                                                                                                                                                                                                                                                                                                                                                                                                                                                                                                                                                                                                                                                                                                                                                                                                                                                                                                                                                                                                                                                                                                                                                                                                                                                                                                                                                                                                                                                                                                                                                                                                                                                                                                                                                                                                                                                                                                                                                                                                                                                                                                     |