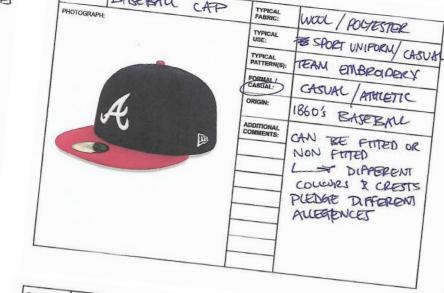

|





GARMENT:

PHOTOGRAPH

BELT





TRAINERS/SNEALLERS

VARIED

ATHETIC!

CASUAL

1870s S

PRIMARRILY FOR BPOI

LARGELY

ELERODAY

LEATHER, CLOTH



VIL TOP

















VINTAGE T-SHIRTS DYED, SHREDDED, AND HAND-TUFTED HYBRIDISING GARMENTS BY DECONSTRUCTING ONE TYPE IN THE PROCESS OF CREATING ANOTHER





RECONTXTUALISATION OF ARGYLE PATTERN THROUGH TEXTILE DEVELOP-MENT. HYBRIDIZING KNITWEAR PATTERN WITH TRENCH COAT LANGUAGE



















MADE INTO FABRIC WITH NEGATIVE SPACE. 1.2 BOXY SHIRT: PRE-LOVED DRESS SHIRTS PATCHWORKED USING HORIZON-TAL AND VERTICLE LINES, 1.3 LEATHER JEANS: LEATHER FROM FOUND SOFA PATCHWORKED USING HORIZONTAL AND VERTICLE LINES

DECORATED WITH STITCHING AND 100% WOOL NAVY PINSTRIPE FABRIC (DEADSTOCK). 2.2 ARGYLE VEST: LASER CUT PRE-LOVED SHOWER CURTAIN AND