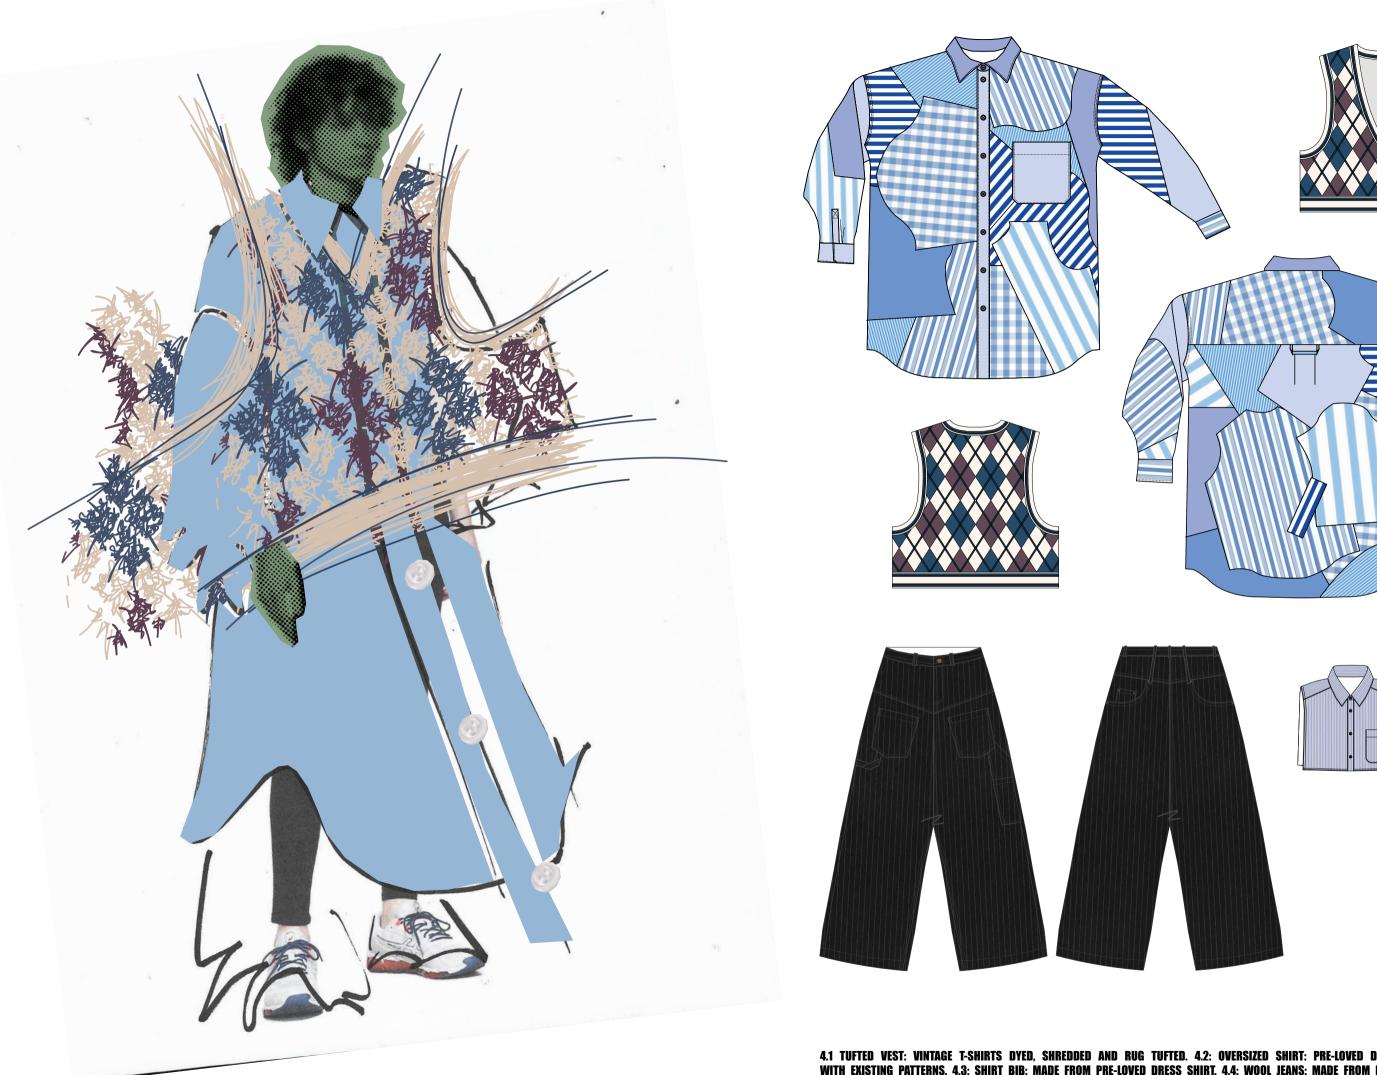

SHIRT: PRE-LOVED DRESS SHIRTS PATCHWORKED WITH EXISTING PATTERNS. 4.3: SHIRT BIB: MADE FROM PRE-LOVED DRESS SHIRT. 4.4: WOOL JEANS: MADE FROM DEADSTOCK PINSTRIPE WOOL.

TERN. 5.2 ARGYLE SHIRT: PRE-LOVED SCHOOL SHIRTS MADE INTO FABRIC WITH NEGATIVE SPACE. 5.3: PUFFER JEANS: VINTAGE NYLON SHOWER CURTAINS SUBLIMATION PRINT-ED WITH DENIM TROMPE L'OEIL EFFECT.

TAGE SUITS AND SCREEN PRINTED SILK FROM VINTAGE WEDDING DRESS. 6.3 TRENCH CAR-GOS: DEADSTOCK COTTON MADE INTO OVER-SIZED CARGOS WITH SCALED TRENCH DETAILS.

4.1 TUFTED VEST: VINTAGE T-SHIRTS DYED, SHREDDED AND RUG TUFTED. 4.2: OVERSIZED SHIRT: PRE-LOVED DRESS SHIRTS PATCHWORKED WITH EXISTING PATTERNS. 4.3: SHIRT BIB: MADE FROM PRE-LOVED DRESS SHIRT. 4.4: WOOL JEANS: MADE FROM DEADSTOCK PINSTRIPE WOOL.