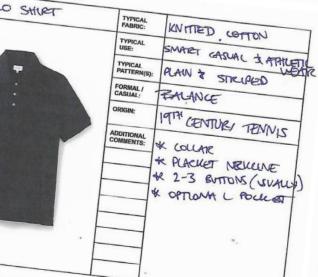

WEARLY WARM

TIPICALLY QUILTED

OUTDOOR ADVENTIFIER

AIR PULLED CREATED BY THE BULL UTER

WHORIZONIAL STITCH

| 3110-1 | TYPICAL FABRIC: VAI MTP:50                        |                                                                                                                                                                                                                                                                                                                                                                                                                                                                                                                                                                                                                                                                                                                                                                                                                                                                                                                                                                                                                                                                                                                                                                                                                                                                                                                                                                                                                                                                                                                                                                                                                                                                                                                                                                                                                                                                                                                                                                                                                                                                                                                                |
|--------|---------------------------------------------------|--------------------------------------------------------------------------------------------------------------------------------------------------------------------------------------------------------------------------------------------------------------------------------------------------------------------------------------------------------------------------------------------------------------------------------------------------------------------------------------------------------------------------------------------------------------------------------------------------------------------------------------------------------------------------------------------------------------------------------------------------------------------------------------------------------------------------------------------------------------------------------------------------------------------------------------------------------------------------------------------------------------------------------------------------------------------------------------------------------------------------------------------------------------------------------------------------------------------------------------------------------------------------------------------------------------------------------------------------------------------------------------------------------------------------------------------------------------------------------------------------------------------------------------------------------------------------------------------------------------------------------------------------------------------------------------------------------------------------------------------------------------------------------------------------------------------------------------------------------------------------------------------------------------------------------------------------------------------------------------------------------------------------------------------------------------------------------------------------------------------------------|
|        | FABRIC: KNITTED COTTON  TYPICAL USE:  SMARZ       | GARMENT:                                                                                                                                                                                                                                                                                                                                                                                                                                                                                                                                                                                                                                                                                                                                                                                                                                                                                                                                                                                                                                                                                                                                                                                                                                                                                                                                                                                                                                                                                                                                                                                                                                                                                                                                                                                                                                                                                                                                                                                                                                                                                                                       |
|        | STATE CASUAL & APPLICATION                        | PHOTOGRAPH: TYPICAL FABRIC: VN ITEM                                                                                                                                                                                                                                                                                                                                                                                                                                                                                                                                                                                                                                                                                                                                                                                                                                                                                                                                                                                                                                                                                                                                                                                                                                                                                                                                                                                                                                                                                                                                                                                                                                                                                                                                                                                                                                                                                                                                                                                                                                                                                            |
|        | PATTERIS): PLAIN & STRUPED WOTER FORMAL! EACHNICE | PHOTOGRAPH: FABRIC: KN MED NOOL  TYPICAL USE: POPULAR  TOPICAL USE: POPULAR USE: POPULAR  TOPICAL USE: POPULAR USE: POPULAR USE: POP |
|        |                                                   | TYPICAL POPULAR AMONED SPORTS TYPICAL PATTERNIS: AKENTE FAVS                                                                                                                                                                                                                                                                                                                                                                                                                                                                                                                                                                                                                                                                                                                                                                                                                                                                                                                                                                                                                                                                                                                                                                                                                                                                                                                                                                                                                                                                                                                                                                                                                                                                                                                                                                                                                                                                                                                                                                                                                                                                   |
|        | ADDITIONAL COMMENTS: K COLLAR                     | FORMAL! CASUAL/SMART CASUAL                                                                                                                                                                                                                                                                                                                                                                                                                                                                                                                                                                                                                                                                                                                                                                                                                                                                                                                                                                                                                                                                                                                                                                                                                                                                                                                                                                                                                                                                                                                                                                                                                                                                                                                                                                                                                                                                                                                                                                                                                                                                                                    |
|        | * PLACUET NEVOLAGE                                | POPULAR IN 20TH                                                                                                                                                                                                                                                                                                                                                                                                                                                                                                                                                                                                                                                                                                                                                                                                                                                                                                                                                                                                                                                                                                                                                                                                                                                                                                                                                                                                                                                                                                                                                                                                                                                                                                                                                                                                                                                                                                                                                                                                                                                                                                                |
|        | * OPTIONS (SUPLY)                                 | Land I Committee of the |
|        | - Tours                                           | SIMILAR TO A SWATTER                                                                                                                                                                                                                                                                                                                                                                                                                                                                                                                                                                                                                                                                                                                                                                                                                                                                                                                                                                                                                                                                                                                                                                                                                                                                                                                                                                                                                                                                                                                                                                                                                                                                                                                                                                                                                                                                                                                                                                                                                                                                                                           |
|        | *.                                                | KIBBING WHITEK W                                                                                                                                                                                                                                                                                                                                                                                                                                                                                                                                                                                                                                                                                                                                                                                                                                                                                                                                                                                                                                                                                                                                                                                                                                                                                                                                                                                                                                                                                                                                                                                                                                                                                                                                                                                                                                                                                                                                                                                                                                                                                                               |
|        |                                                   | Se offer we site                                                                                                                                                                                                                                                                                                                                                                                                                                                                                                                                                                                                                                                                                                                                                                                                                                                                                                                                                                                                                                                                                                                                                                                                                                                                                                                                                                                                                                                                                                                                                                                                                                                                                                                                                                                                                                                                                                                                                                                                                                                                                                               |
| StHRT  |                                                   | VAFATIONS                                                                                                                                                                                                                                                                                                                                                                                                                                                                                                                                                                                                                                                                                                                                                                                                                                                                                                                                                                                                                                                                                                                                                                                                                                                                                                                                                                                                                                                                                                                                                                                                                                                                                                                                                                                                                                                                                                                                                                                                                                                                                                                      |
|        | TYPICAL FABRIC: THIC!                             | THE CONKLOROPHERS "PREPLY"                                                                                                                                                                                                                                                                                                                                                                                                                                                                                                                                                                                                                                                                                                                                                                                                                                                                                                                                                                                                                                                                                                                                                                                                                                                                                                                                                                                                                                                                                                                                                                                                                                                                                                                                                                                                                                                                                                                                                                                                                                                                                                     |