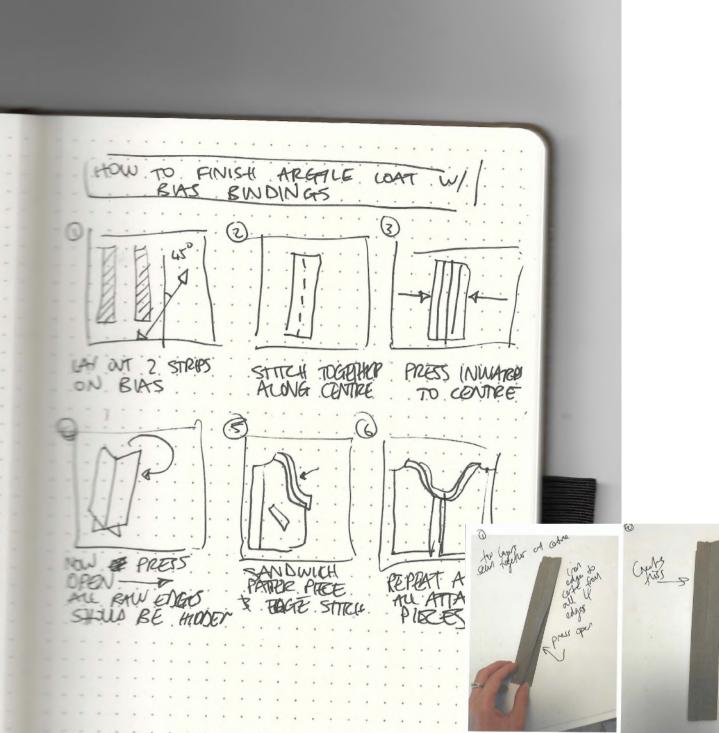

PRIMARRILY FOR BPOI

LARGELY

ELERODAY

LEATHER, CLOTH

VIL TOP

VINTAGE T-SHIRTS DYED, SHREDDED, AND HAND-TUFTED HYBRIDISING GARMENTS BY DECONSTRUCTING ONE TYPE IN THE PROCESS OF CREATING ANOTHER

RECONTXTUALISATION OF ARGYLE PATTERN THROUGH TEXTILE DEVELOP-MENT. HYBRIDIZING KNITWEAR PATTERN WITH TRENCH COAT LANGUAGE