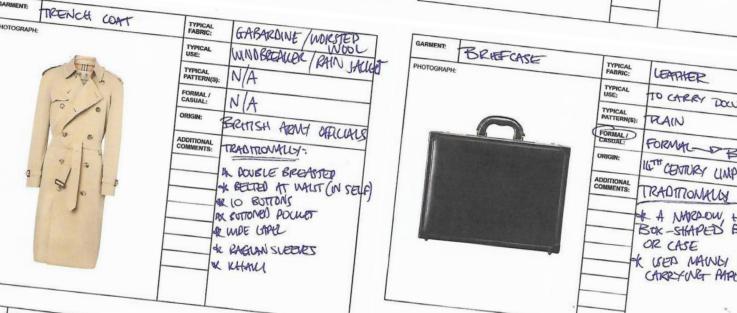

|





GARMENT:

PHOTOGRAPH

BELT





TRAINERS/SNEALLERS

VARIED

ATHETIC!

CASUAL

1870s S

PRIMARRILY FOR BPOI

LARGELY

ELERODAY

LEATHER, CLOTH



VIL TOP

















VINTAGE T-SHIRTS DYED, SHREDDED, AND HAND-TUFTED HYBRIDISING GARMENTS BY DECONSTRUCTING ONE TYPE IN THE PROCESS OF CREATING ANOTHER





RECONTXTUALISATION OF ARGYLE PATTERN THROUGH TEXTILE DEVELOP-MENT. HYBRIDIZING KNITWEAR PATTERN WITH TRENCH COAT LANGUAGE



















MADE INTO FABRIC WITH NEGATIVE SPACE. 1.2 BOXY SHIRT: PRE-LOVED DRESS SHIRTS PATCHWORKED USING HORIZON-TAL AND VERTICLE LINES, 1.3 LEATHER JEANS: LEATHER FROM FOUND SOFA PATCHWORKED USING HORIZONTAL AND VERTICLE LINES

DECORATED WITH STITCHING AND 100% WOOL NAVY PINSTRIPE FABRIC (DEADSTOCK). 2.2 ARGYLE VEST: LASER CUT PRE-LOVED SHOWER CURTAIN AND C