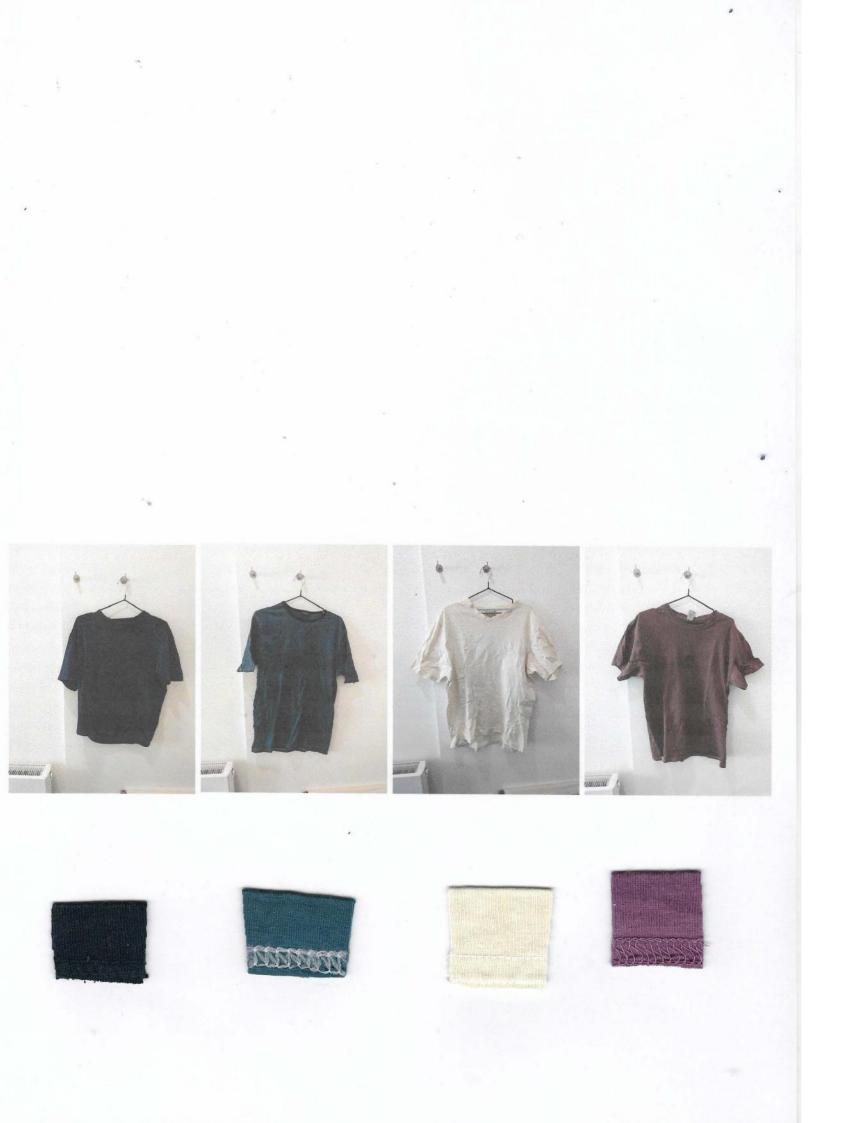

TAGE SUITS AND SCREEN PRINTED SILK FROM VINTAGE WEDDING DRESS. 6.3 TRENCH CAR-GOS: DEADSTOCK COTTON MADE INTO OVER-SIZED CARGOS WITH SCALED TRENCH DETAILS.

4.1 TUFTED VEST: VINTAGE T-SHIRTS DYED, SHREDDED AND RUG TUFTED. 4.2: OVERSIZED SHIRT: PRE-LOVED DRESS SHIRTS PATCHWORKED WITH EXISTING PATTERNS. 4.3: SHIRT BIB: MADE FROM PRE-LOVED DRESS SHIRT. 4.4: WOOL JEANS: MADE FROM DEADSTOCK PINSTRIPE WOOL.