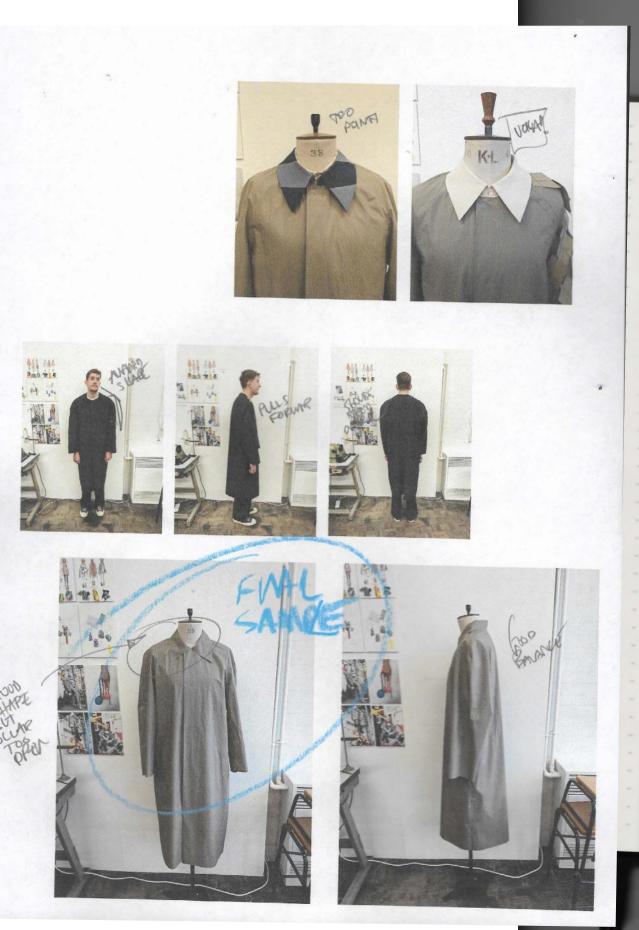

PRIMARRILY FOR BPOI

LARGELY

ELERODAY

LEATHER, CLOTH

VIL TOP

VINTAGE T-SHIRTS DYED, SHREDDED, AND HAND-TUFTED HYBRIDISING GARMENTS BY DECONSTRUCTING ONE TYPE IN THE PROCESS OF CREATING ANOTHER

RECONTXTUALISATION OF ARGYLE PATTERN THROUGH TEXTILE DEVELOP-MENT. HYBRIDIZING KNITWEAR PATTERN WITH TRENCH COAT LANGUAGE