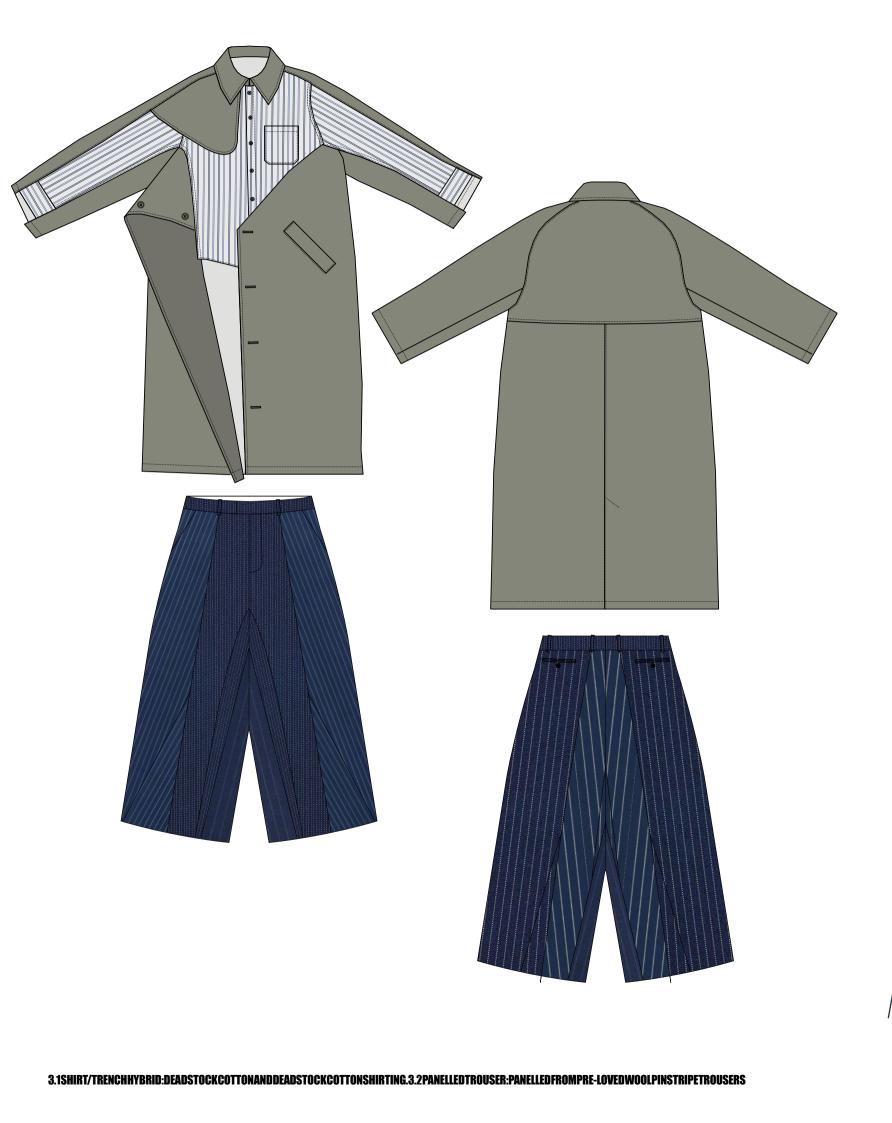

DECORATED WITH STITCHING AND 100% WOOL NAVY PINSTRIPE FABRIC (DEADSTOCK). 2.2 ARGYLE VEST: LASER CUT PRE-LOVED SHOWER CURTAIN AND COTTON RIBBING, 2.3 MICRO JEANS: DAMAGED JEANS SHREDDED AND WOVEN.

COTTON AND DEADSTOCK COTTON SHIRT-ING. 3.2 PANELLED TROUSER: PANELLED FROM PRE-LOVED WOOL PINSTRIPE TROUSERS