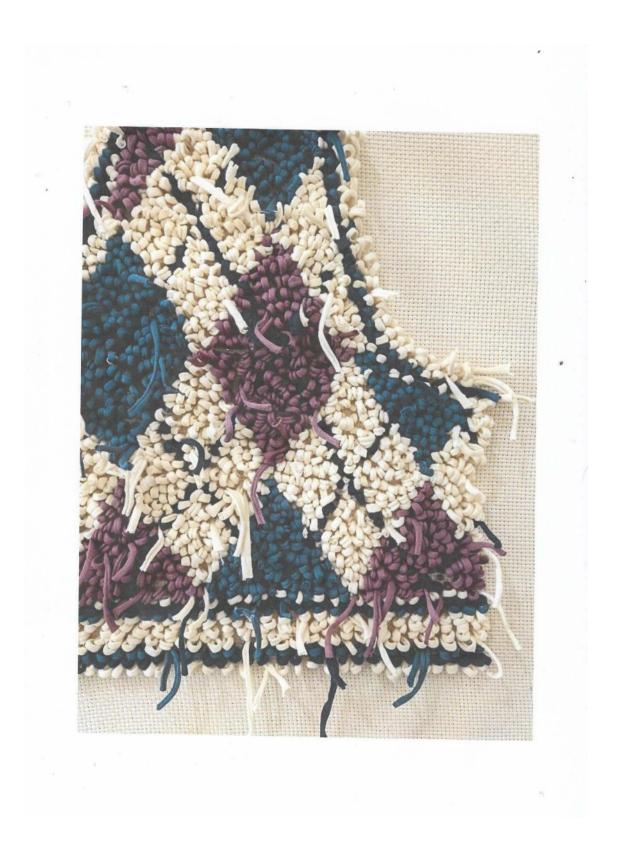

PRIMARRILY FOR BPOI

LARGELY

ELERODAY

LEATHER, CLOTH

VIL TOP

VINTAGE T-SHIRTS DYED, SHREDDED, AND HAND-TUFTED HYBRIDISING GARMENTS BY DECONSTRUCTING ONE TYPE IN THE PROCESS OF CREATING ANOTHER

RECONTXTUALISATION OF ARGYLE PATTERN THROUGH TEXTILE DEVELOP-MENT. HYBRIDIZING KNITWEAR PATTERN WITH TRENCH COAT LANGUAGE