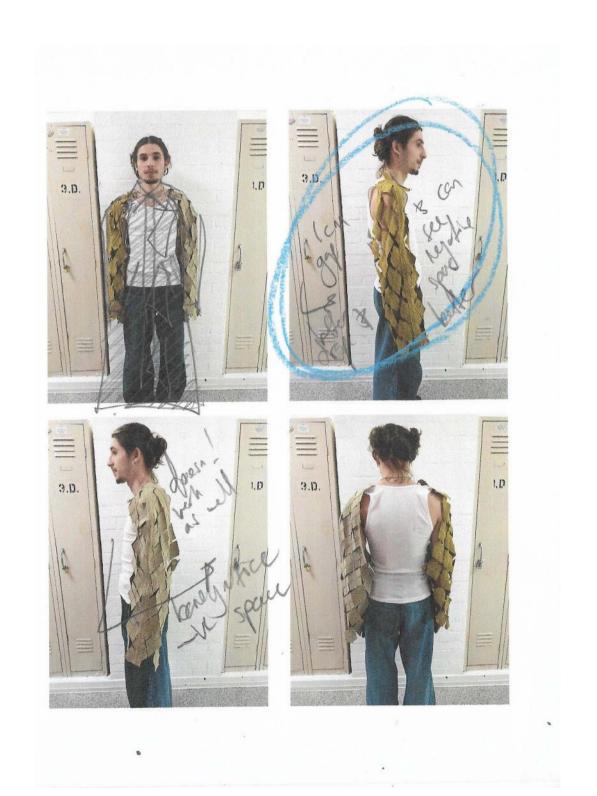

|





GARMENT:

PHOTOGRAPH

BELT





TRAINERS/SNEALLERS

VARIED

ATHETIC!

CASUAL

1870s S

PRIMARRILY FOR BPOI

LARGELY

ELERODAY

LEATHER, CLOTH



VIL TOP

















VINTAGE T-SHIRTS DYED, SHREDDED, AND HAND-TUFTED HYBRIDISING GARMENTS BY DECONSTRUCTING ONE TYPE IN THE PROCESS OF CREATING ANOTHER





RECONTXTUALISATION OF ARGYLE PATTERN THROUGH TEXTILE DEVELOP-MENT. HYBRIDIZING KNITWEAR PATTERN WITH TRENCH COAT LANGUAGE



















MADE INTO FABRIC WITH NEGATIVE SPACE. 1.2 BOXY SHIRT: PRE-LOVED DRESS SHIRTS PATCHWORKED USING HORIZON-TAL AND VERTICLE LINES, 1.3 LEATHER JEANS: LEATHER FROM FOUND SOFA PATCHWORKED USING HORIZONTAL AND VERTICLE LINES

DECORATED WITH STITCHING AND 100% WOOL NAVY PINSTRIPE FABRIC (DEADSTOCK). 2.2 ARGYLE VEST: LASER CUT PRE-LOVED SHOWER CURTAIN AND COTTON RIBBING, 2.3 MICRO JEANS: DAMAGED JEANS SHREDDED AND WOVEN.

COTTON AND DEADSTOCK COTTON SHIRT-ING. 3.2 PANELLED TROUSER: PANELLED FROM PRE-LOVED WOOL PINSTRIPE TROUSERS

SHIRT: PRE-LOVED DRESS SHIRTS PATCHWORKED WITH EXISTING PATTERNS. 4.3: SHIRT BIB: MADE FROM PRE-LOVED DRESS SHIRT. 4.4: WOOL JEANS: MADE FROM DEADSTOCK PINSTRIPE WOOL.

TERN. 5.2 ARGYLE SHIRT: PRE-LOVED SCHOOL SHIRTS MADE INTO FABRIC WITH NEGATIVE SPACE.