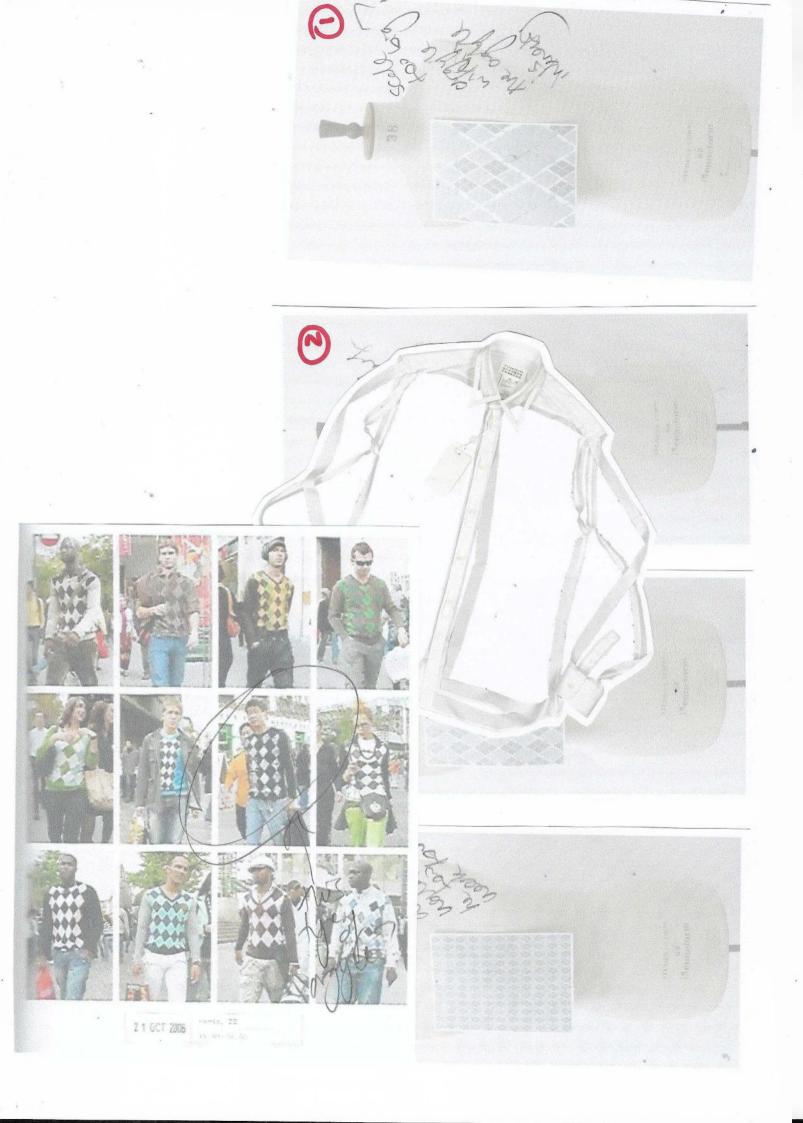

FOR ATTRETIC WATER AS USED AS AN UNDER-

GRARMENT W SUTIS

& DRESC SHIETS

UNDER WEAR

DIAIN

TYPICAL

WEATHER - WEAR

LEANS CASUAL

WEARLY WARM

TIPICALLY QUILTED

OUTDOOR ADVENTIFIER

AIR PULLED CREATED BY THE BULL UTER

WHORIZONIAL STITCH

| 3110-1 | TYPICAL FABRIC: VAI MTP:50                        |                                                                                                                                                                                                                                                                                                                                                                                                                                                                                                                                                                                                                                                                                                                                                                                                                                                                                                                                                                                                                                                                                                                                                                                                                                                                                                                                                                                                                                                                                                                                                                                                                                                                                                                                                                                                                                                                                                                                                                                                                                                                                                                                |
|--------|---------------------------------------------------|--------------------------------------------------------------------------------------------------------------------------------------------------------------------------------------------------------------------------------------------------------------------------------------------------------------------------------------------------------------------------------------------------------------------------------------------------------------------------------------------------------------------------------------------------------------------------------------------------------------------------------------------------------------------------------------------------------------------------------------------------------------------------------------------------------------------------------------------------------------------------------------------------------------------------------------------------------------------------------------------------------------------------------------------------------------------------------------------------------------------------------------------------------------------------------------------------------------------------------------------------------------------------------------------------------------------------------------------------------------------------------------------------------------------------------------------------------------------------------------------------------------------------------------------------------------------------------------------------------------------------------------------------------------------------------------------------------------------------------------------------------------------------------------------------------------------------------------------------------------------------------------------------------------------------------------------------------------------------------------------------------------------------------------------------------------------------------------------------------------------------------|
|        | FABRIC: KNITTED COTTON  TYPICAL USE:  SMARZ       | GARMENT:                                                                                                                                                                                                                                                                                                                                                                                                                                                                                                                                                                                                                                                                                                                                                                                                                                                                                                                                                                                                                                                                                                                                                                                                                                                                                                                                                                                                                                                                                                                                                                                                                                                                                                                                                                                                                                                                                                                                                                                                                                                                                                                       |
|        | STATE CASUAL & APPLICATION                        | PHOTOGRAPH: TYPICAL FABRIC: VN ITEM                                                                                                                                                                                                                                                                                                                                                                                                                                                                                                                                                                                                                                                                                                                                                                                                                                                                                                                                                                                                                                                                                                                                                                                                                                                                                                                                                                                                                                                                                                                                                                                                                                                                                                                                                                                                                                                                                                                                                                                                                                                                                            |
|        | PATTERIS): PLAIN & STRUPED WOTER FORMAL! EACHNICE | PHOTOGRAPH: FABRIC: KN MED NOOL  TYPICAL USE: POPULAR  TOPICAL USE: POPULAR USE: POPULAR  TOPICAL USE: POPULAR USE: POPULAR USE: POP |
|        |                                                   | TYPICAL POPULAR AMONED SPORTS TYPICAL PATTERNIS: AKENTE FAVS                                                                                                                                                                                                                                                                                                                                                                                                                                                                                                                                                                                                                                                                                                                                                                                                                                                                                                                                                                                                                                                                                                                                                                                                                                                                                                                                                                                                                                                                                                                                                                                                                                                                                                                                                                                                                                                                                                                                                                                                                                                                   |
|        | ADDITIONAL COMMENTS: K COLLAR                     | FORMAL! CASUAL/SMART CASUAL                                                                                                                                                                                                                                                                                                                                                                                                                                                                                                                                                                                                                                                                                                                                                                                                                                                                                                                                                                                                                                                                                                                                                                                                                                                                                                                                                                                                                                                                                                                                                                                                                                                                                                                                                                                                                                                                                                                                                                                                                                                                                                    |
|        | * PLACUET NEVOLAGE                                | POPULAR IN 20TH                                                                                                                                                                                                                                                                                                                                                                                                                                                                                                                                                                                                                                                                                                                                                                                                                                                                                                                                                                                                                                                                                                                                                                                                                                                                                                                                                                                                                                                                                                                                                                                                                                                                                                                                                                                                                                                                                                                                                                                                                                                                                                                |
|        | * OPTIONS (SUPLY)                                 | Land I Committee of the |
|        | - Tours                                           | SIMILAR TO A SWATTER                                                                                                                                                                                                                                                                                                                                                                                                                                                                                                                                                                                                                                                                                                                                                                                                                                                                                                                                                                                                                                                                                                                                                                                                                                                                                                                                                                                                                                                                                                                                                                                                                                                                                                                                                                                                                                                                                                                                                                                                                                                                                                           |
|        | *.                                                | KIBBING WHITEK W                                                                                                                                                                                                                                                                                                                                                                                                                                                                                                                                                                                                                                                                                                                                                                                                                                                                                                                                                                                                                                                                                                                                                                                                                                                                                                                                                                                                                                                                                                                                                                                                                                                                                                                                                                                                                                                                                                                                                                                                                                                                                                               |
|        |                                                   | Se offer we site                                                                                                                                                                                                                                                                                                                                                                                                                                                                                                                                                                                                                                                                                                                                                                                                                                                                                                                                                                                                                                                                                                                                                                                                                                                                                                                                                                                                                                                                                                                                                                                                                                                                                                                                                                                                                                                                                                                                                                                                                                                                                                               |
| StHRT  |                                                   | VAFATIONS                                                                                                                                                                                                                                                                                                                                                                                                                                                                                                                                                                                                                                                                                                                                                                                                                                                                                                                                                                                                                                                                                                                                                                                                                                                                                                                                                                                                                                                                                                                                                                                                                                                                                                                                                                                                                                                                                                                                                                                                                                                                                                                      |
|        | TYPICAL FABRIC: THIC!                             | THE CONKLOROPHERS "PREPLY"                                                                                                                                                                                                                                                                                                                                                                                                                                                                                                                                                                                                                                                                                                                                                                                                                                                                                                                                                                                                                                                                                                                                                                                                                                                                                                                                                                                                                                                                                                                                                                                                                                                                                                                                                                                                                                                                                                                                                                                                                                                                                                     |

GARMENT:

PHOTOGRAPH

BELT

TRAINERS/SNEALLERS

VARIED

ATHETIC!

CASUAL

1870s S

PRIMARRILY FOR BPOI

LARGELY

ELERODAY

LEATHER, CLOTH

VIL TOP

VINTAGE T-SHIRTS DYED, SHREDDED, AND HAND-TUFTED HYBRIDISING GARMENTS BY DECONSTRUCTING ONE TYPE IN THE PROCESS OF CREATING ANOTHER

RECONTXTUALISATION OF ARGYLE PATTERN THROUGH TEXTILE DEVELOP-MENT. HYBRIDIZING KNITWEAR PATTERN WITH TRENCH COAT LANGUAGE