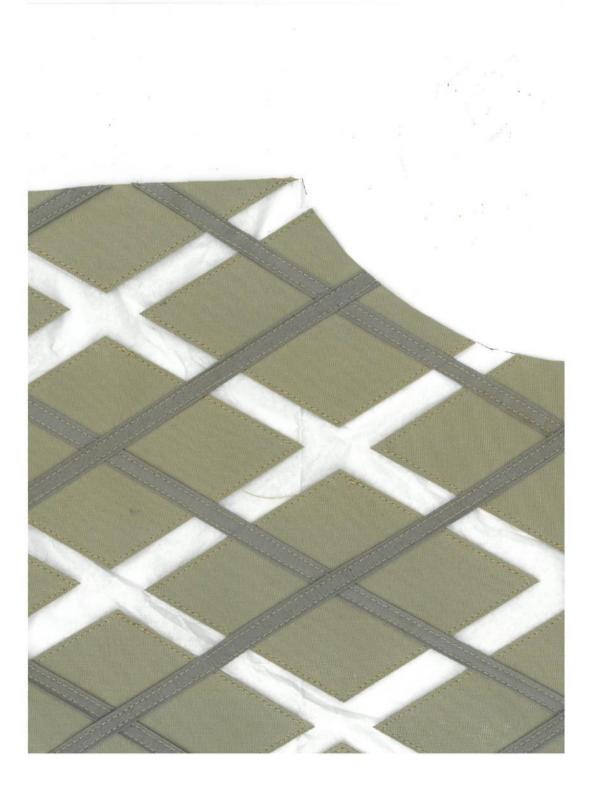

DECORATED WITH STITCHING AND 100% WOOL NAVY PINSTRIPE FABRIC (DEADSTOCK). 2.2 ARGYLE VEST: LASER CUT PRE-LOVED SHOWER CURTAIN AND COTTON RIBBING, 2.3 MICRO JEANS: DAMAGED JEANS SHREDDED AND WOVEN.

COTTON AND DEADSTOCK COTTON SHIRT-ING. 3.2 PANELLED TROUSER: PANELLED FROM PRE-LOVED WOOL PINSTRIPE TROUSERS