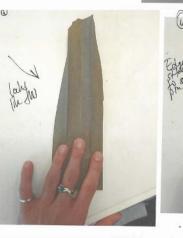

PRIMARRILY FOR BPOI

LARGELY

ELERODAY

LEATHER, CLOTH

VIL TOP

VINTAGE T-SHIRTS DYED, SHREDDED, AND HAND-TUFTED HYBRIDISING GARMENTS BY DECONSTRUCTING ONE TYPE IN THE PROCESS OF CREATING ANOTHER

RECONTXTUALISATION OF ARGYLE PATTERN THROUGH TEXTILE DEVELOP-MENT. HYBRIDIZING KNITWEAR PATTERN WITH TRENCH COAT LANGUAGE