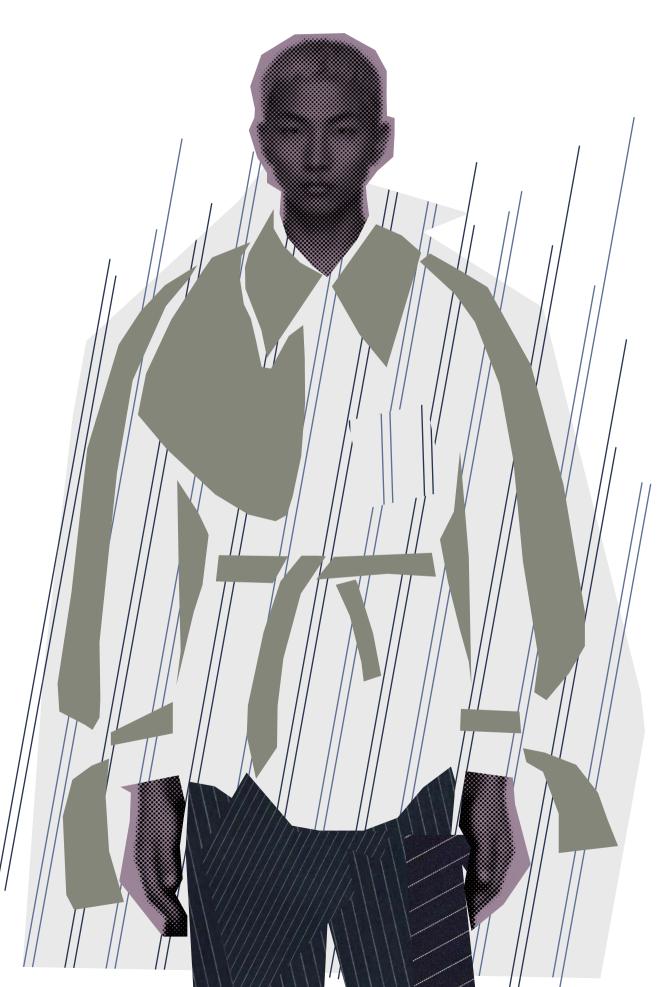

PRIMARRILY FOR BPOI

LARGELY

ELERODAY

LEATHER, CLOTH

VIL TOP

VINTAGE T-SHIRTS DYED, SHREDDED, AND HAND-TUFTED HYBRIDISING GARMENTS BY DECONSTRUCTING ONE TYPE IN THE PROCESS OF CREATING ANOTHER

RECONTXTUALISATION OF ARGYLE PATTERN THROUGH TEXTILE DEVELOP-MENT. HYBRIDIZING KNITWEAR PATTERN WITH TRENCH COAT LANGUAGE