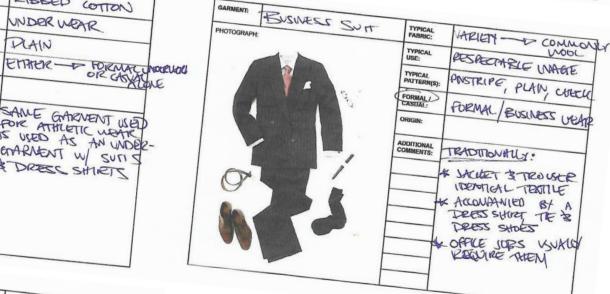

FOR ATTRETIC WATER AS USED AS AN UNDER-

GRARMENT W SUTIS

& DRESC SHIETS

UNDER WEAR

DIAIN

TYPICAL

WEATHER - WEAR

LEANS CASUAL