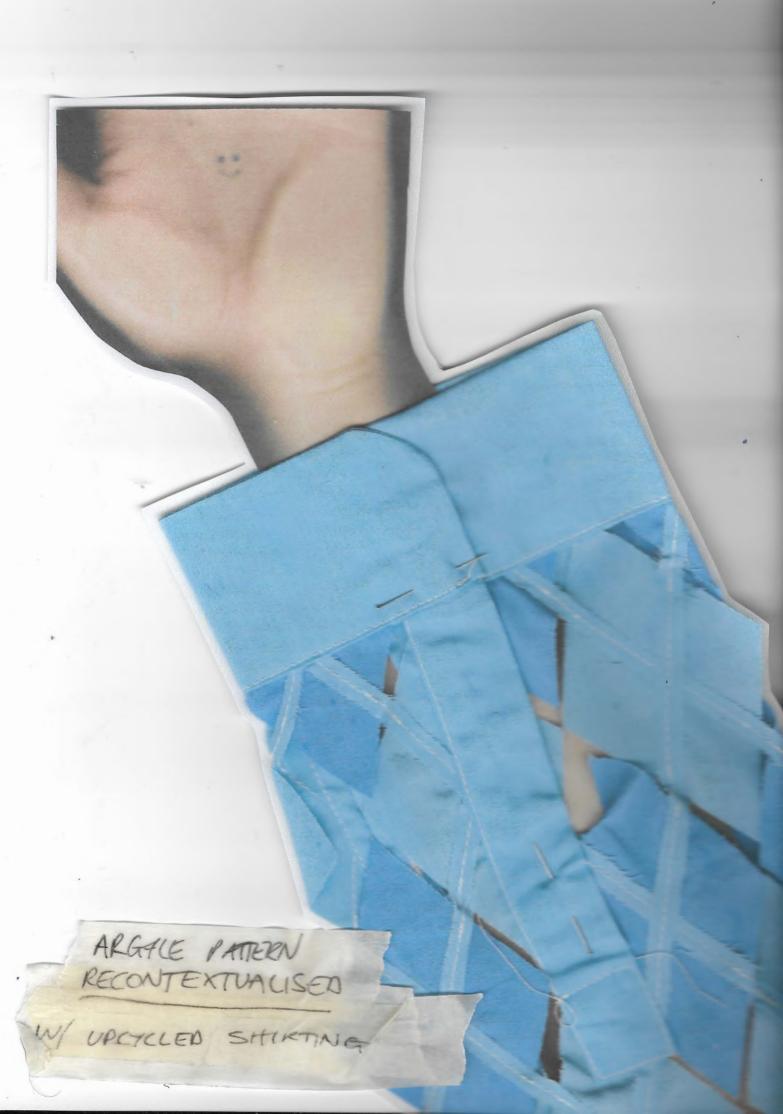

PRIMARRILY FOR BPOI

LARGELY

ELERODAY

LEATHER, CLOTH

VIL TOP

VINTAGE T-SHIRTS DYED, SHREDDED, AND HAND-TUFTED HYBRIDISING GARMENTS BY DECONSTRUCTING ONE TYPE IN THE PROCESS OF CREATING ANOTHER

RECONTXTUALISATION OF ARGYLE PATTERN THROUGH TEXTILE DEVELOP-MENT. HYBRIDIZING KNITWEAR PATTERN WITH TRENCH COAT LANGUAGE