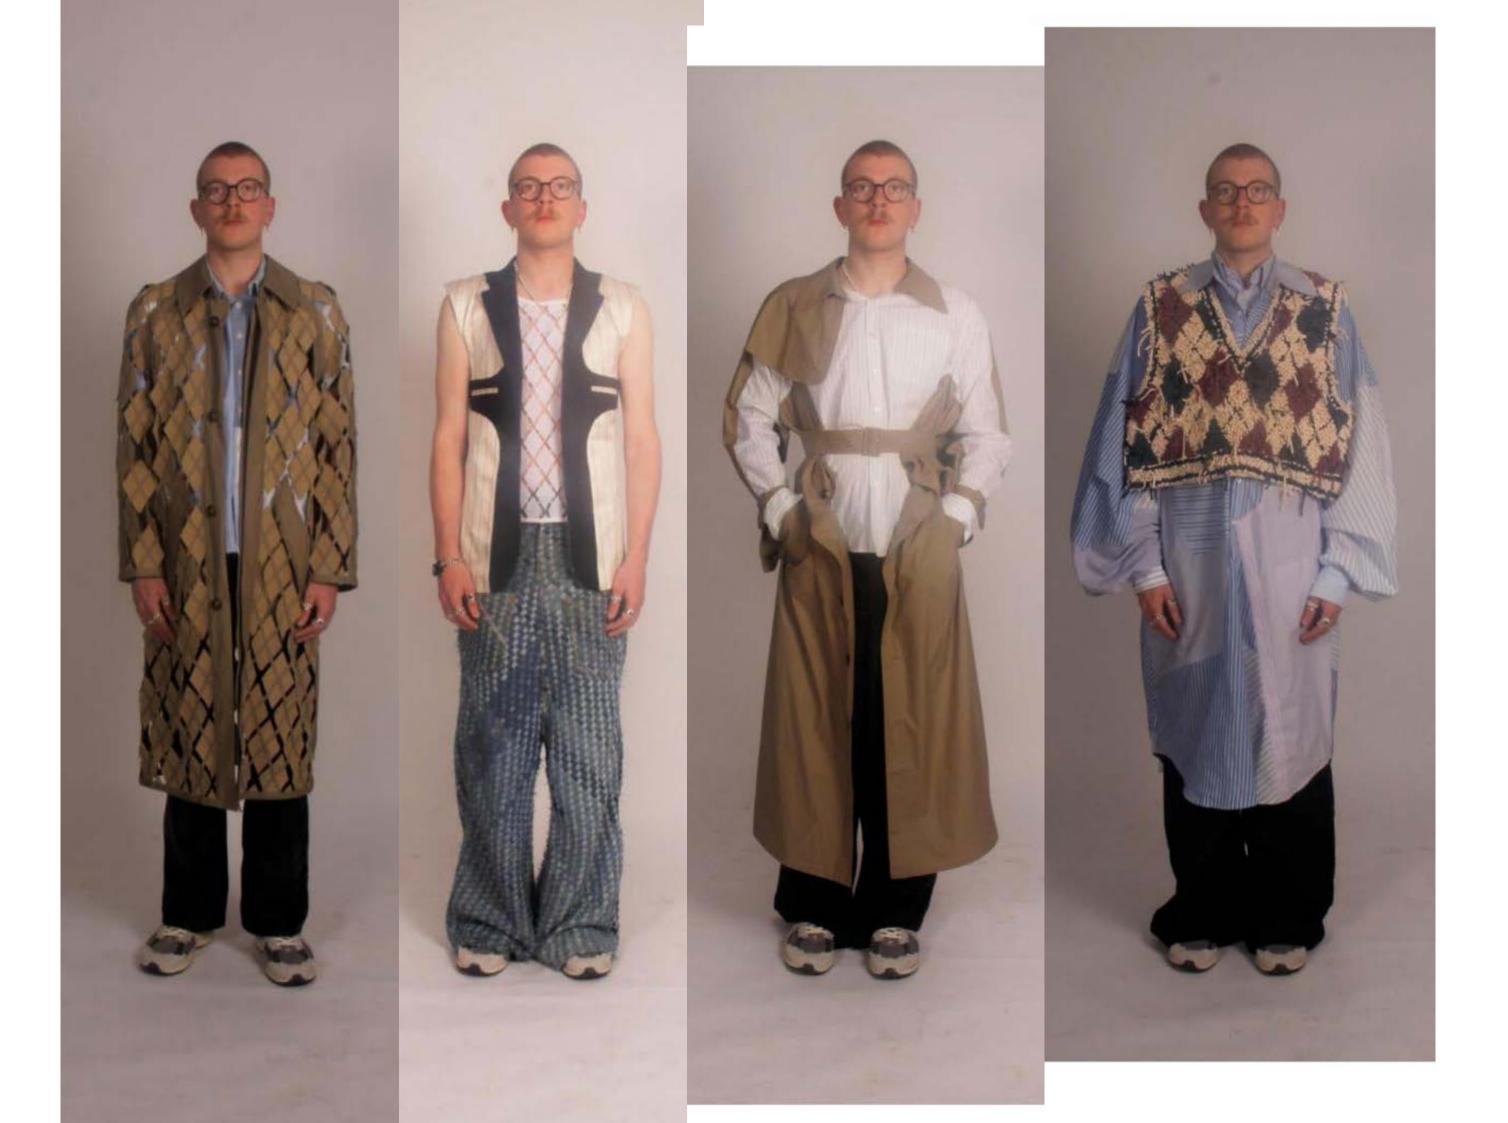

Using a plethora of developed upcycling techniques, your industrialised, mass produced costume will be transmuted. The semantics embedded within your everyday wardrobe will be recontextualised, metamorphosed, and fragmented. The hybridisation of your clothes will result in the amalgamation of your roles.

PRIMARRILY FOR BPOI

LARGELY

ELERODAY

LEATHER, CLOTH

VIL TOP

VINTAGE T-SHIRTS DYED, SHREDDED, AND HAND-TUFTED HYBRIDISING GARMENTS BY DECONSTRUCTING ONE TYPE IN THE PROCESS OF CREATING ANOTHER

RECONTXTUALISATION OF ARGYLE PATTERN THROUGH TEXTILE DEVELOP-MENT. HYBRIDIZING KNITWEAR PATTERN WITH TRENCH COAT LANGUAGE

MADE INTO FABRIC WITH NEGATIVE SPACE. 1.2 BOXY SHIRT: PRE-LOVED DRESS SHIRTS PATCHWORKED USING HORIZON-TAL AND VERTICLE LINES, 1.3 LEATHER JEANS: LEATHER FROM FOUND SOFA PATCHWORKED USING HORIZONTAL AND VERTICLE LINES

DECORATED WITH STITCHING AND 100% WOOL NAVY PINSTRIPE FABRIC (DEADSTOCK). 2.2 ARGYLE VEST: LASER CUT PRE-LOVED SHOWER CURTAIN AND COTTON RIBBING, 2.3 MICRO JEANS: DAMAGED JEANS SHREDDED AND WOVEN.

COTTON AND DEADSTOCK COTTON SHIRT-ING. 3.2 PANELLED TROUSER: PANELLED FROM PRE-LOVED WOOL PINSTRIPE TROUSERS

SHIRT: PRE-LOVED DRESS SHIRTS PATCHWORKED WITH EXISTING PATTERNS. 4.3: SHIRT BIB: MADE FROM PRE-LOVED DRESS SHIRT. 4.4: WOOL JEANS: MADE FROM DEADSTOCK PINSTRIPE WOOL.

TERN. 5.2 ARGYLE SHIRT: PRE-LOVED SCHOOL SHIRTS MADE INTO FABRIC WITH NEGATIVE SPACE. 5.3: PUFFER JEANS: VINTAGE NYLON SHOWER CURTAINS SUBLIMATION PRINT-ED WITH DENIM TROMPE L'OEIL EFFECT.

TAGE SUITS AND SCREEN PRINTED SILK FROM VINTAGE WEDDING DRESS. 6.3 TRENCH CAR-GOS: DEADSTOCK COTTON MADE INTO OVER-SIZED CARGOS WITH SCALED TRENCH DETAILS.

4.1 TUFTED VEST: VINTAGE T-SHIRTS DYED, SHREDDED AND RUG TUFTED. 4.2: OVERSIZED SHIRT: PRE-LOVED DRESS SHIRTS PATCHWORKED WITH EXISTING PATTERNS. 4.3: SHIRT BIB: MADE FROM PRE-LOVED DRESS SHIRT. 4.4: WOOL JEANS: MADE FROM DEADSTOCK PINSTRIPE WOOL.