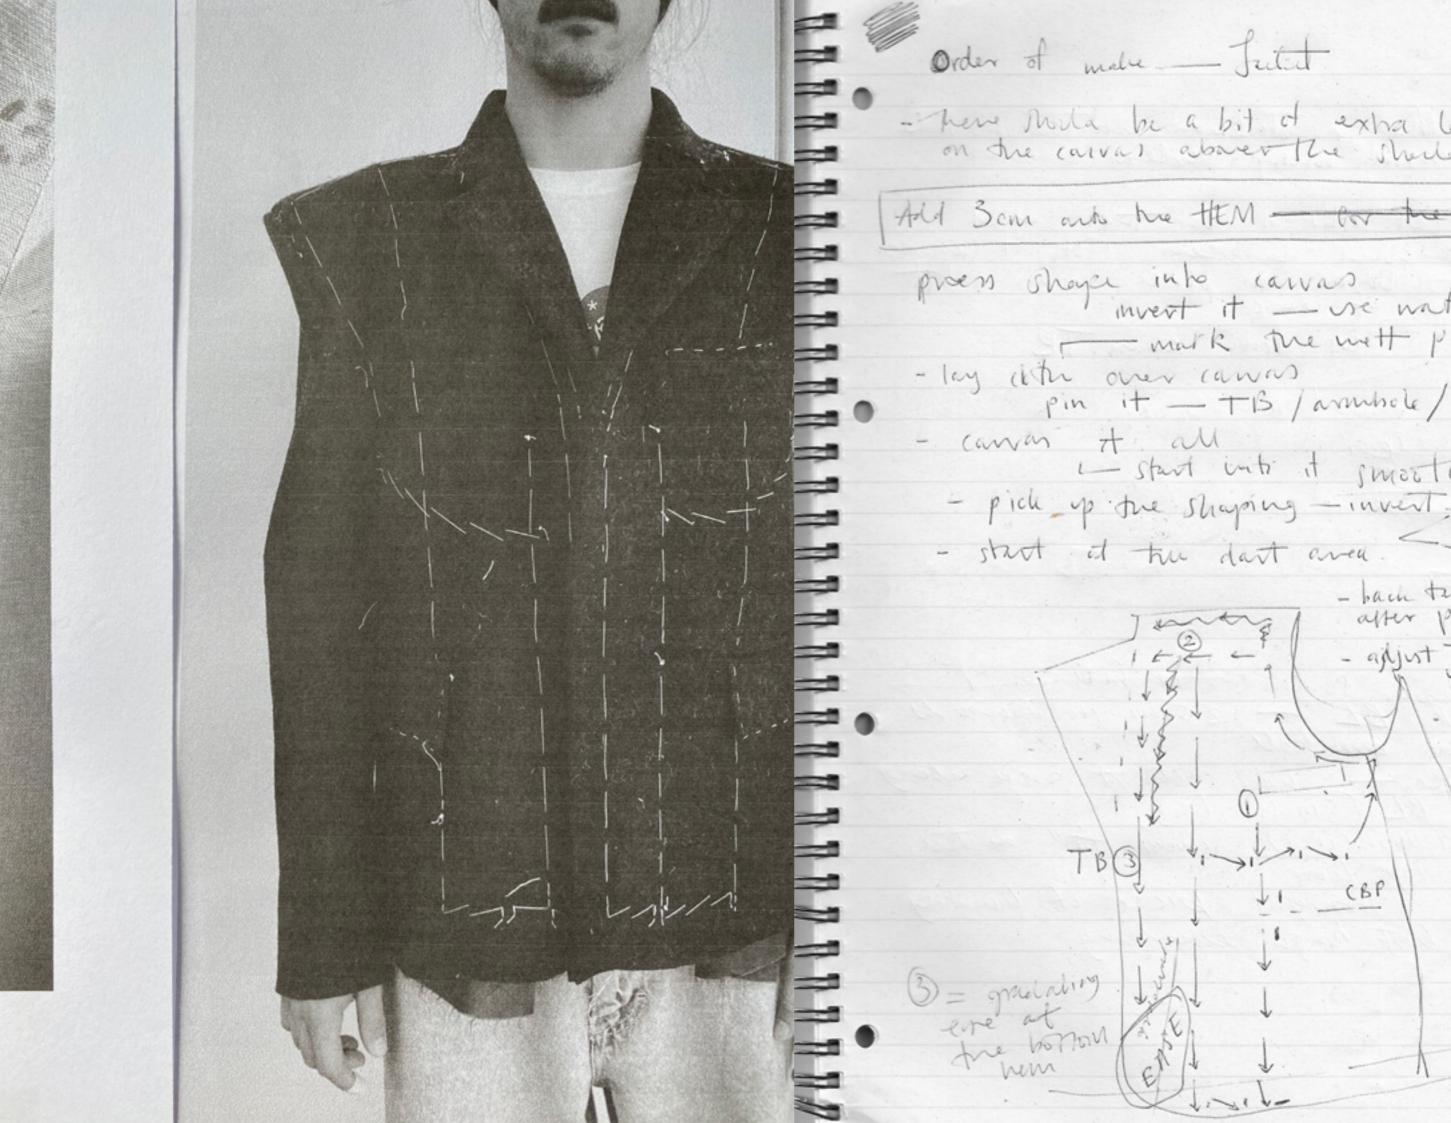

- here mala be a bit of extra length on the carras above The shulding line Carit proes shape into carvas nater. mark the mett pochet. pin it - TB / annhole / NP - start into it smooth - pick up the shaping - invert - back tack be loved - adjust the poins a you go. at tu Mapa as you go .. where you sering 1 Net. - corecie CBP pucher - une T ham