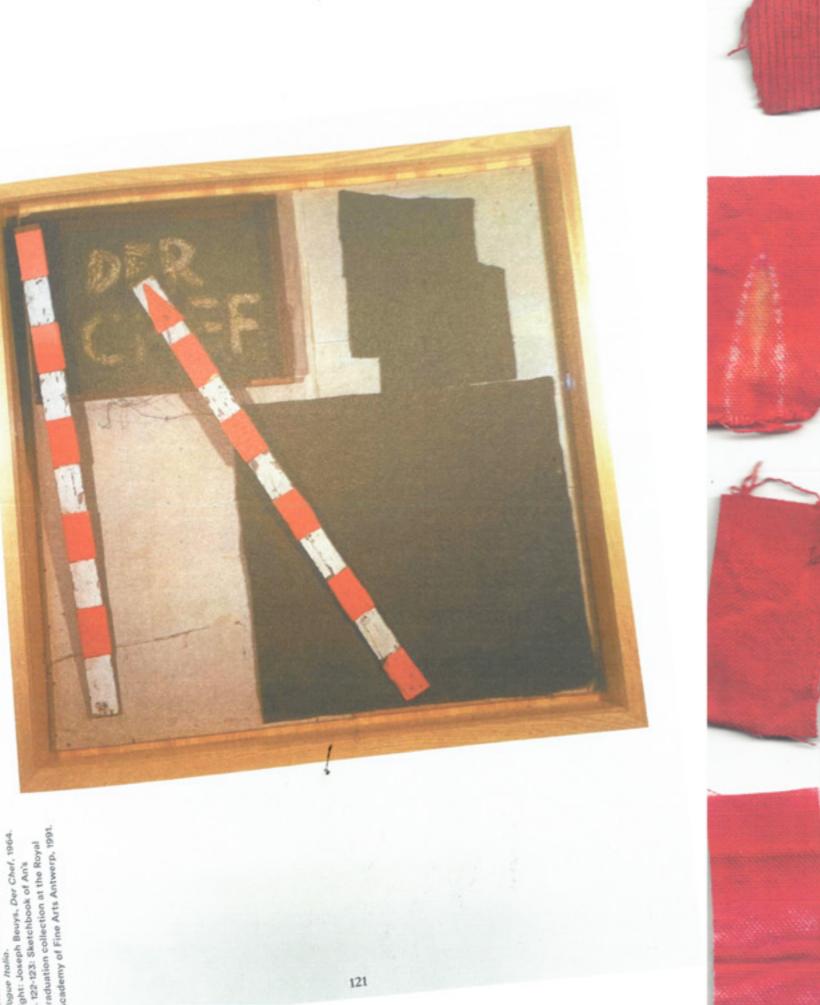

- here mala be a bit of extra length on the carras above The shulding line Carit proes shape into carvas nater. mark the mett pochet. pin it - TB / annhole / NP - start into it smooth - pick up the shaping - invert - back tack be loved - adjust the poins a you go. at tu Mapa as you go .. where you sering 1 Net. - corecie CBP pucher - une T ham



































































.





IMG\_9705.H 3,024×4,03





2

IG\_9703.HEIC 3.024 × 4,032



IMG\_9704.HEIC 3,024×4,032



























Cithing plater. had more shudere chage the popolion. make the lemen add a tapipi m the Aun. the coat the name with.











tout of the compled paper Shot covering oxfer il too month into just iron in meases. ADD VOWME





Der Ch