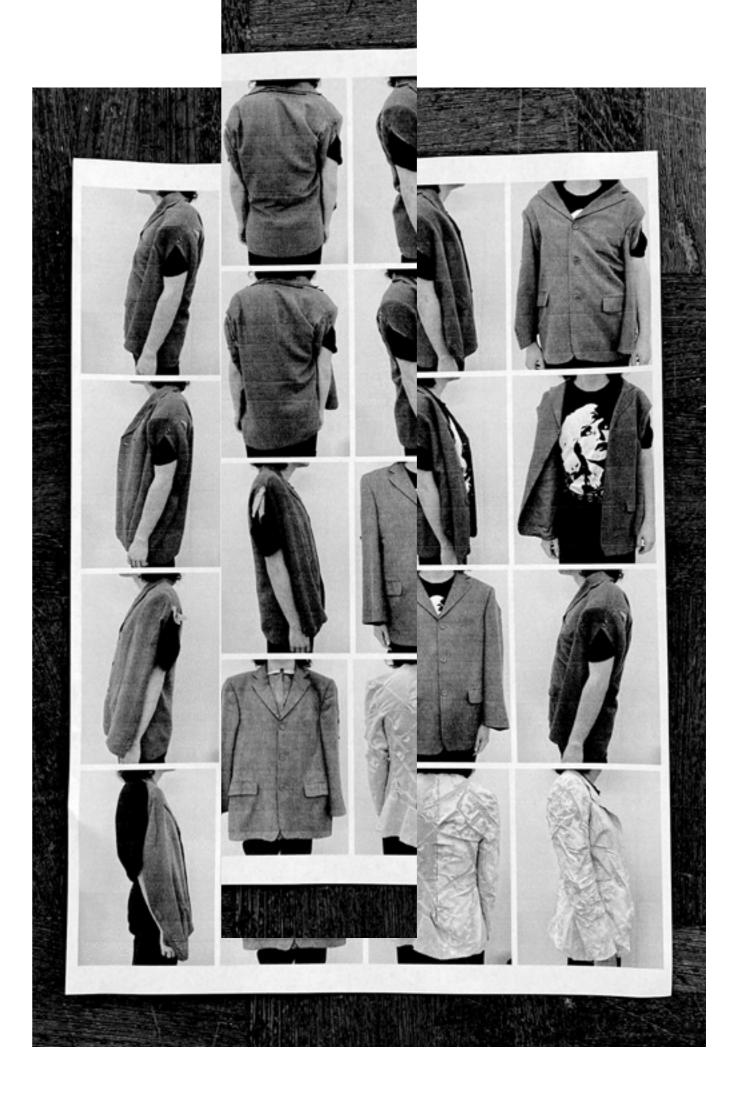

.

IMG\_9705.H 3,024×4,03

2

IG\_9703.HEIC 3.024 × 4,032

IMG\_9704.HEIC 3,024×4,032

Cithing plater. had more shudere chage the popolion. make the lemen add a tapipi m the Aun. the coat the name with.

tout of the compled paper Shot covering oxfer il too month into just iron in meases. ADD VOWME