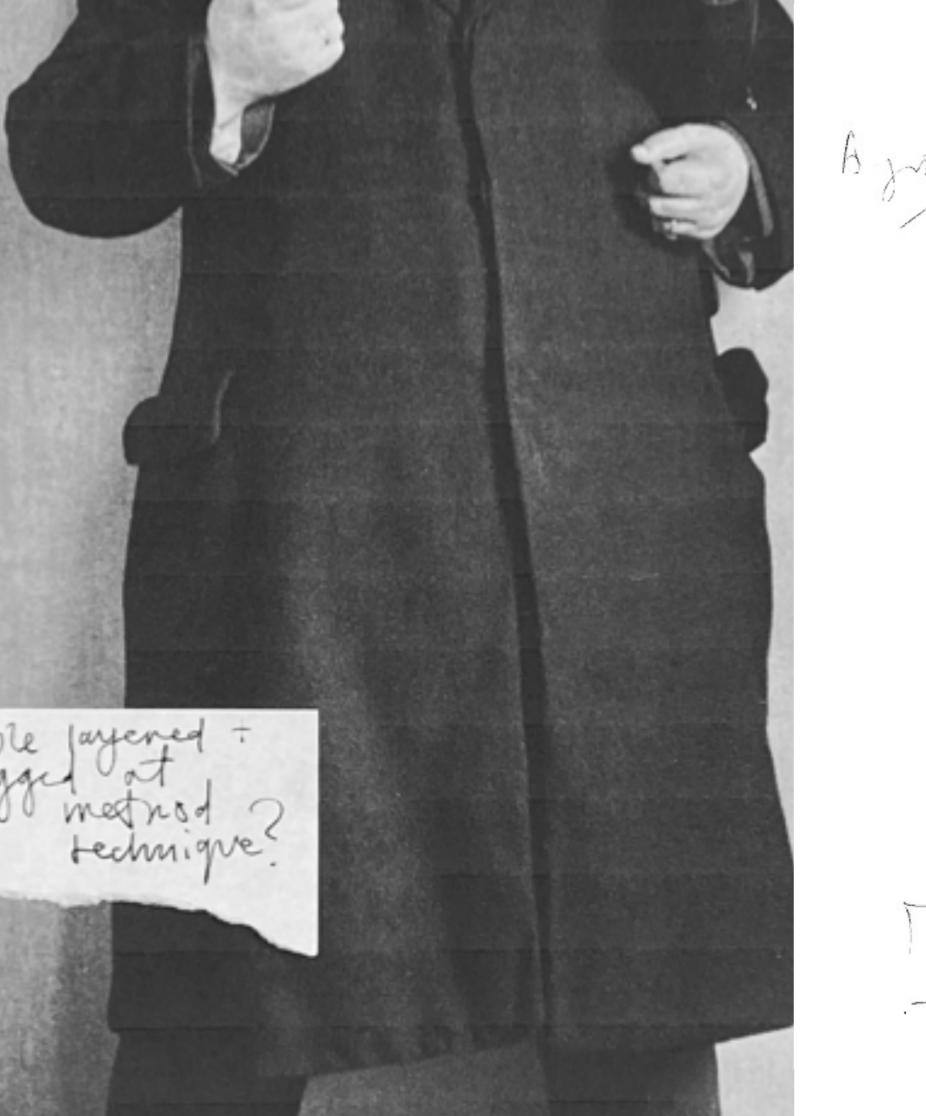

.

IMG\_9705.H 3,024×4,03

2

IG\_9703.HEIC 3.024 × 4,032

IMG\_9704.HEIC 3,024×4,032

Cithing plater. had more shudere chage the popolion. make the lemen add a tapipi m the Aun. the coat the name with.

tout of the compled paper Shot covering oxfer il too month into just iron in meases. ADD VOWME