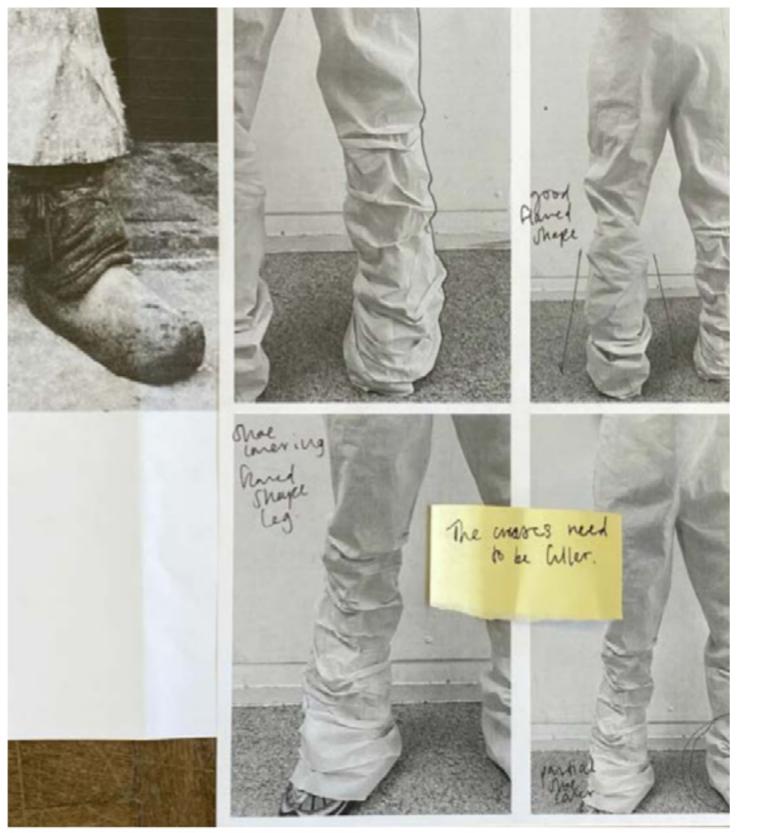

- here mala be a bit of extra length on the carras above The shulding line Carit proes shape into carvas nater. mark the mett pochet. pin it - TB / annhole / NP - start into it smooth - pick up the shaping - invert - back tack be loved - adjust the poins a you go. at tu Mapa as you go .. where you sering 1 Net. - corecie CBP pucher - une T ham