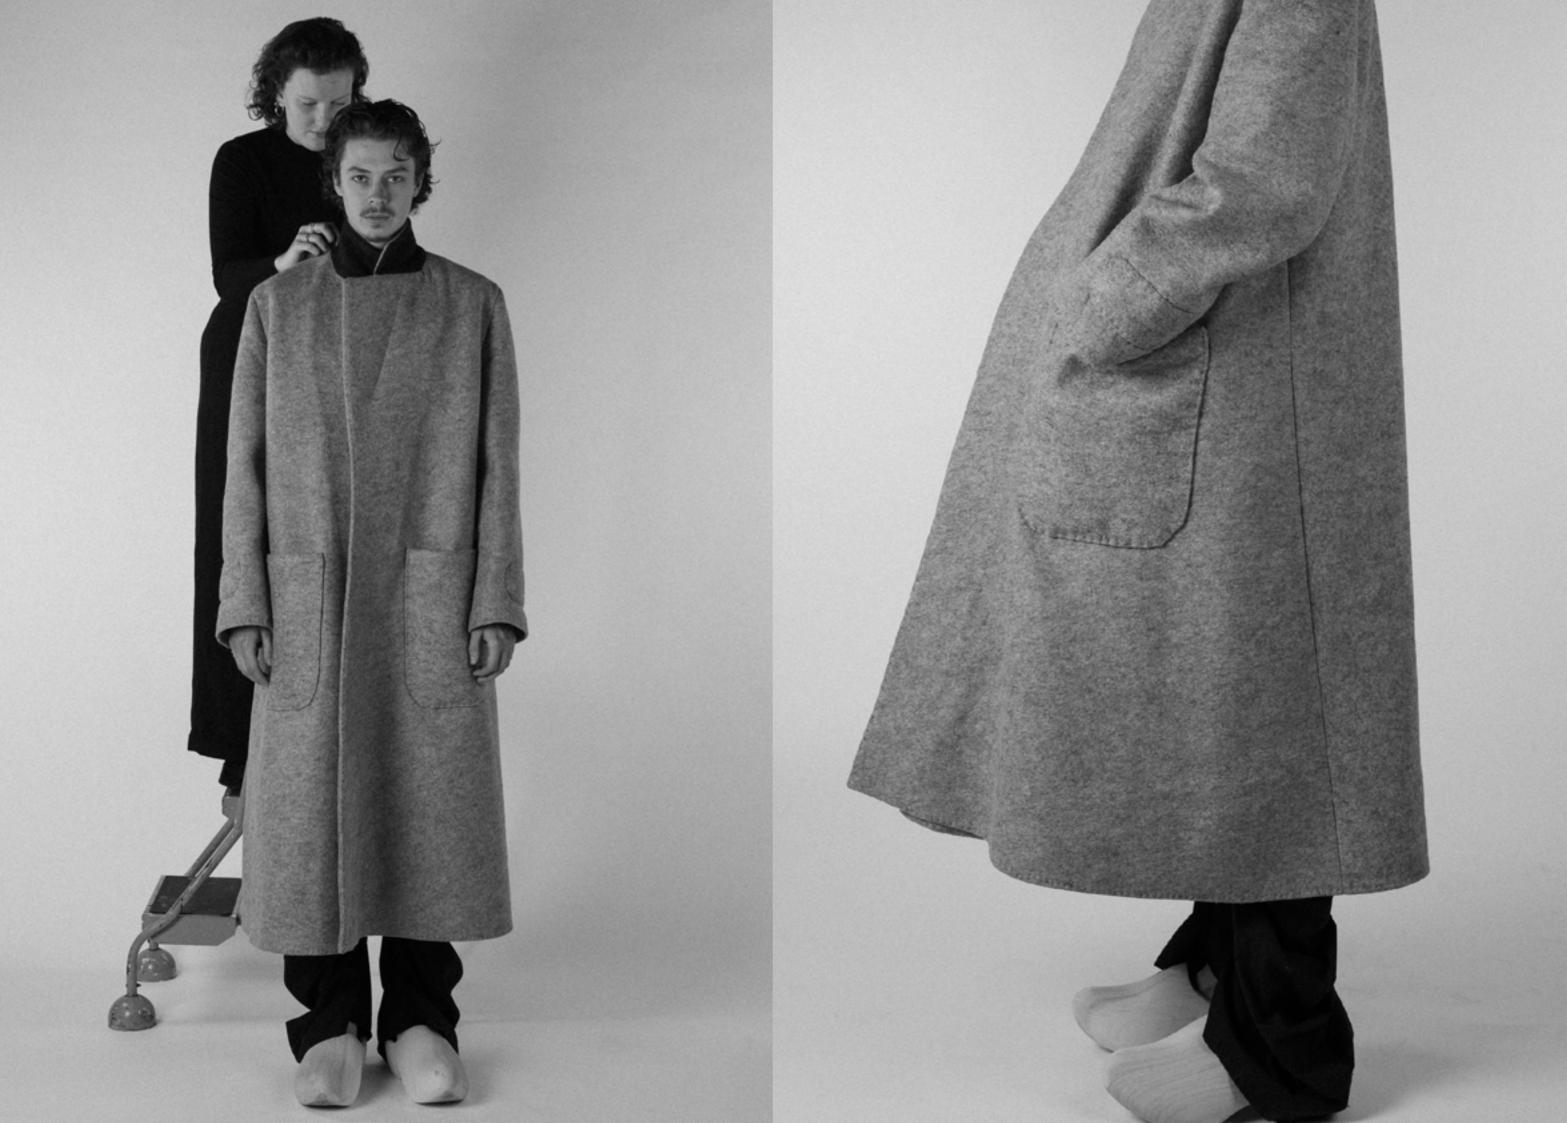

.

IMG\_9705.H 3,024×4,03

2

IG\_9703.HEIC 3.024 × 4,032

IMG\_9704.HEIC 3,024×4,032

Cithing plater. had more shudere chage the popolion. make the lemen add a tapipi m the Aun. the coat the name with.

tout of the compled paper Shot covering oxfer il too month into just iron in meases. ADD VOWME