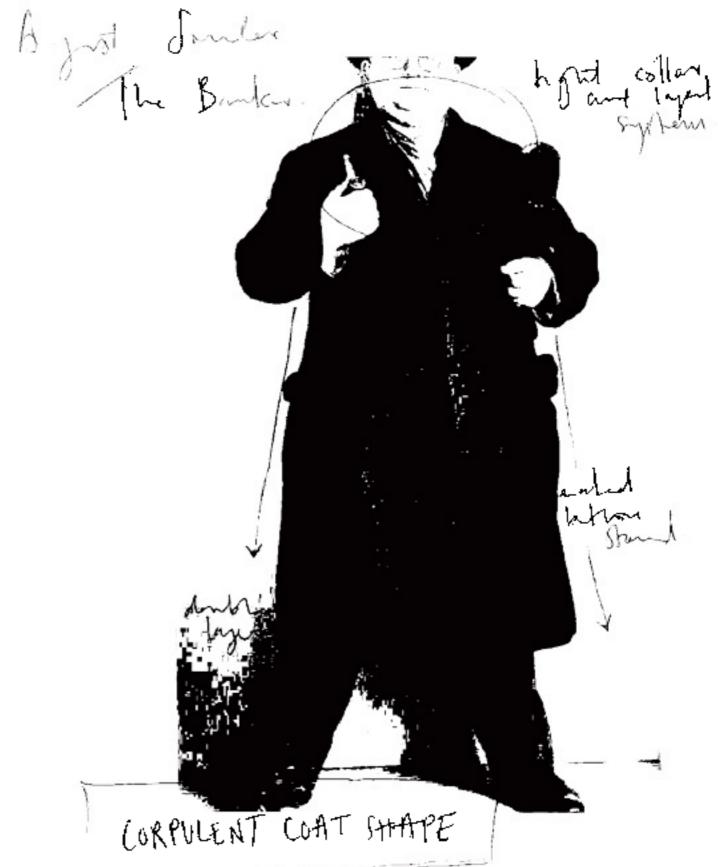

- here mala be a bit of extra length on the carras above The shulding line Carit proes shape into carvas nater. mark the mett pochet. pin it - TB / annhole / NP - start into it smooth - pick up the shaping - invert - back tack be loved - adjust the poins a you go. at tu Mapa as you go .. where you sering 1 Net. - corecie CBP pucher - une T ham