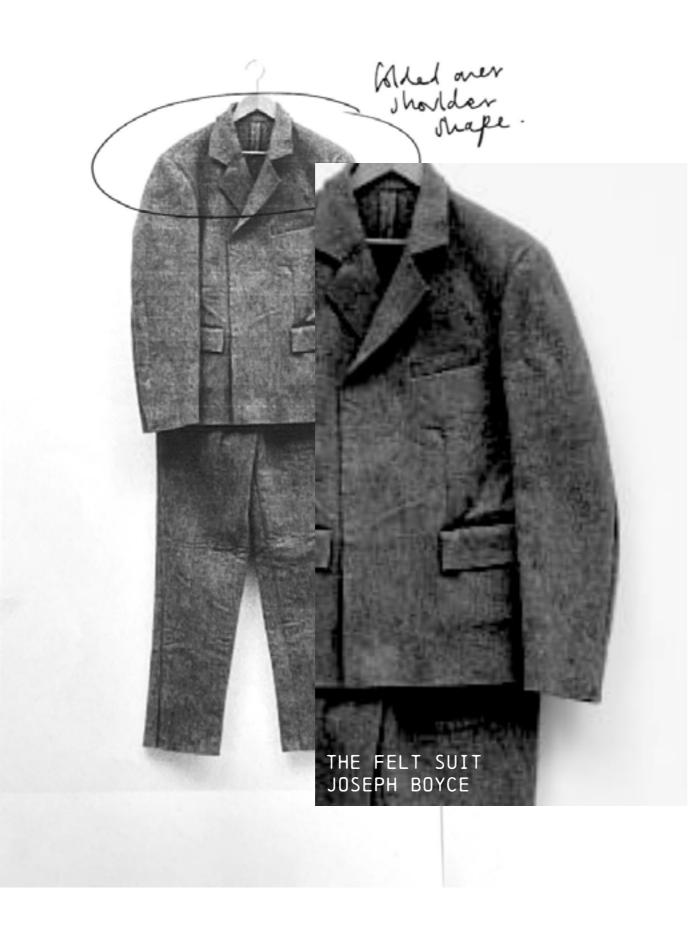

.

IMG\_9705.H 3,024×4,03

2

IG\_9703.HEIC 3.024 × 4,032

IMG\_9704.HEIC 3,024×4,032

Cithing plater. had more shudere chage the popolion. make the lemen add a tapipi m the Aun. the coat the name with.

tout of the compled paper Shot covering oxfer il too month into just iron in meases. ADD VOWME