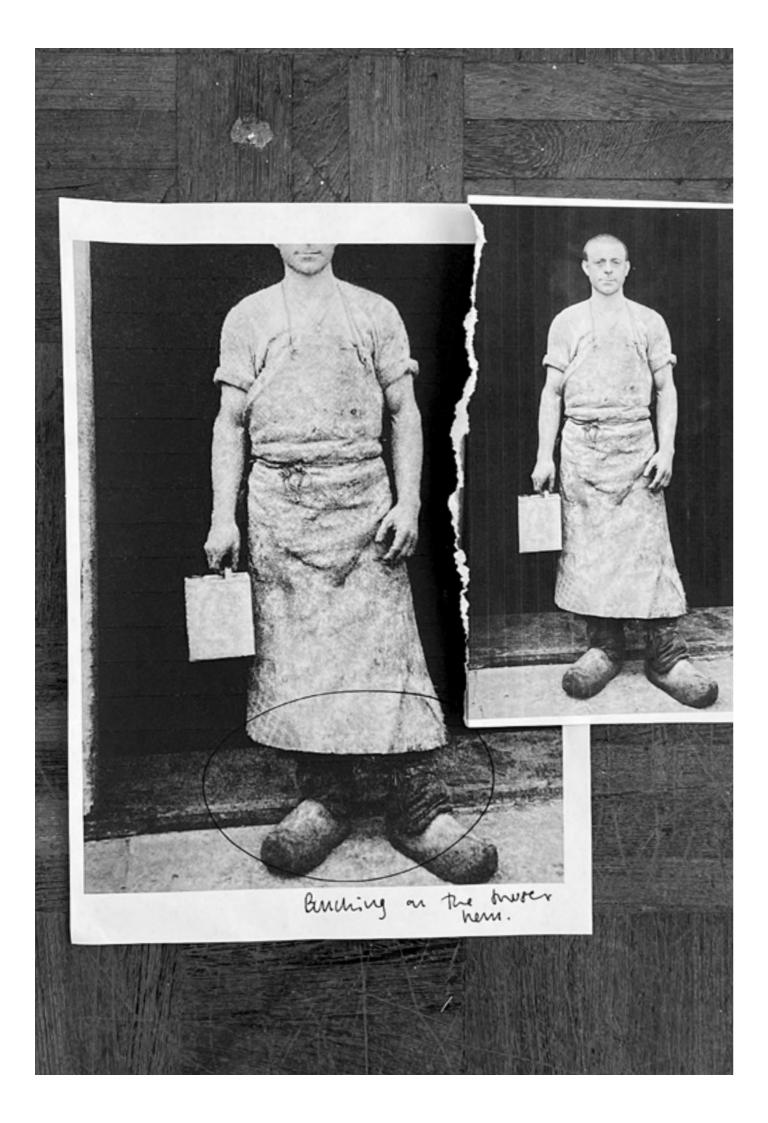

.

IMG\_9705.H 3,024×4,03

2

IG\_9703.HEIC 3.024 × 4,032

IMG\_9704.HEIC 3,024×4,032

Cithing plater. had more shudere chage the popolion. make the lemen add a tapipi m the Aun. the coat the name with.

tout of the compled paper Shot covering oxfer il too month into just iron in meases. ADD VOWME