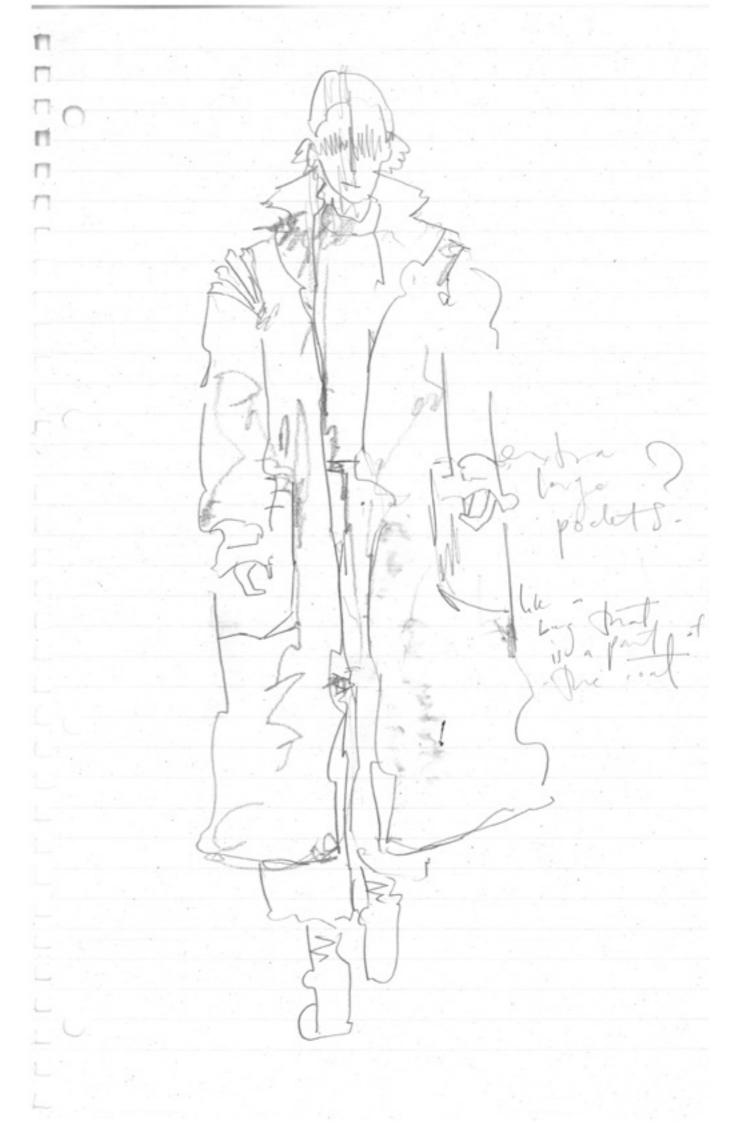

- here mala be a bit of extra length on the carras above The shulding line Carit proes shape into carvas nater. mark the mett pochet. pin it - TB / annhole / NP - start into it smooth - pick up the shaping - invert - back tack be loved - adjust the poins a you go. at tu Mapa as you go .. where you sering 1 Net. - corecie CBP pucher - une T ham