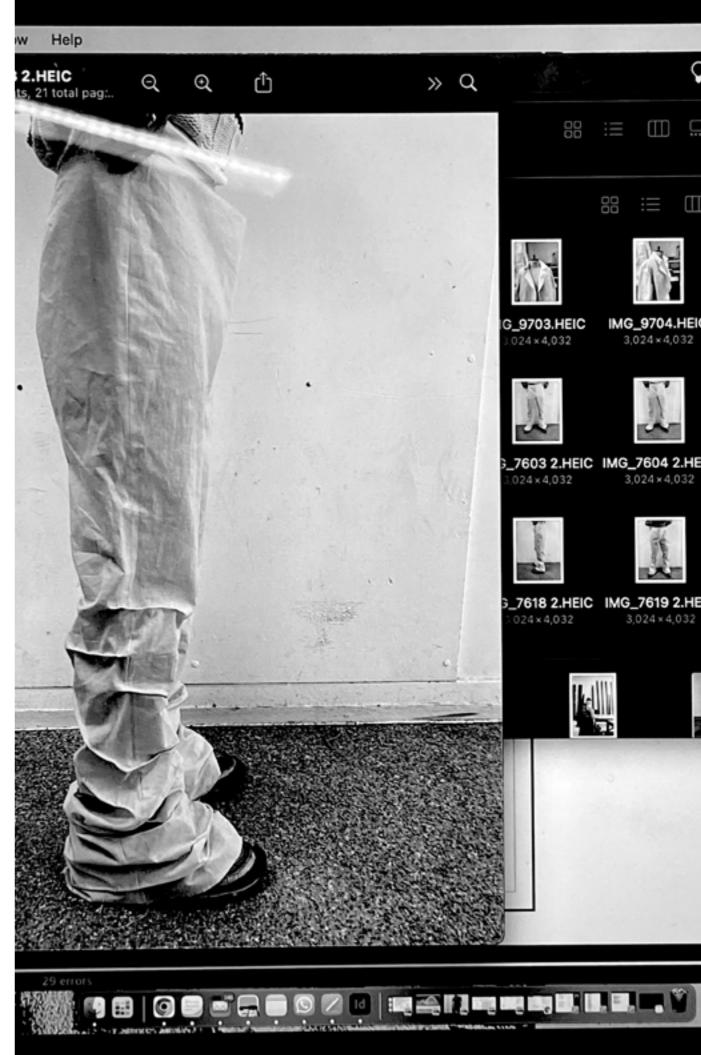

.

IMG\_9705.H 3,024×4,03

2

IG\_9703.HEIC 3.024 × 4,032

IMG\_9704.HEIC 3,024×4,032

Cithing plater. had more shudere chage the popolion. make the lemen add a tapipi m the Aun. the coat the name with.

tout of the compled paper Shot covering oxfer il too month into just iron in meases. ADD VOWME