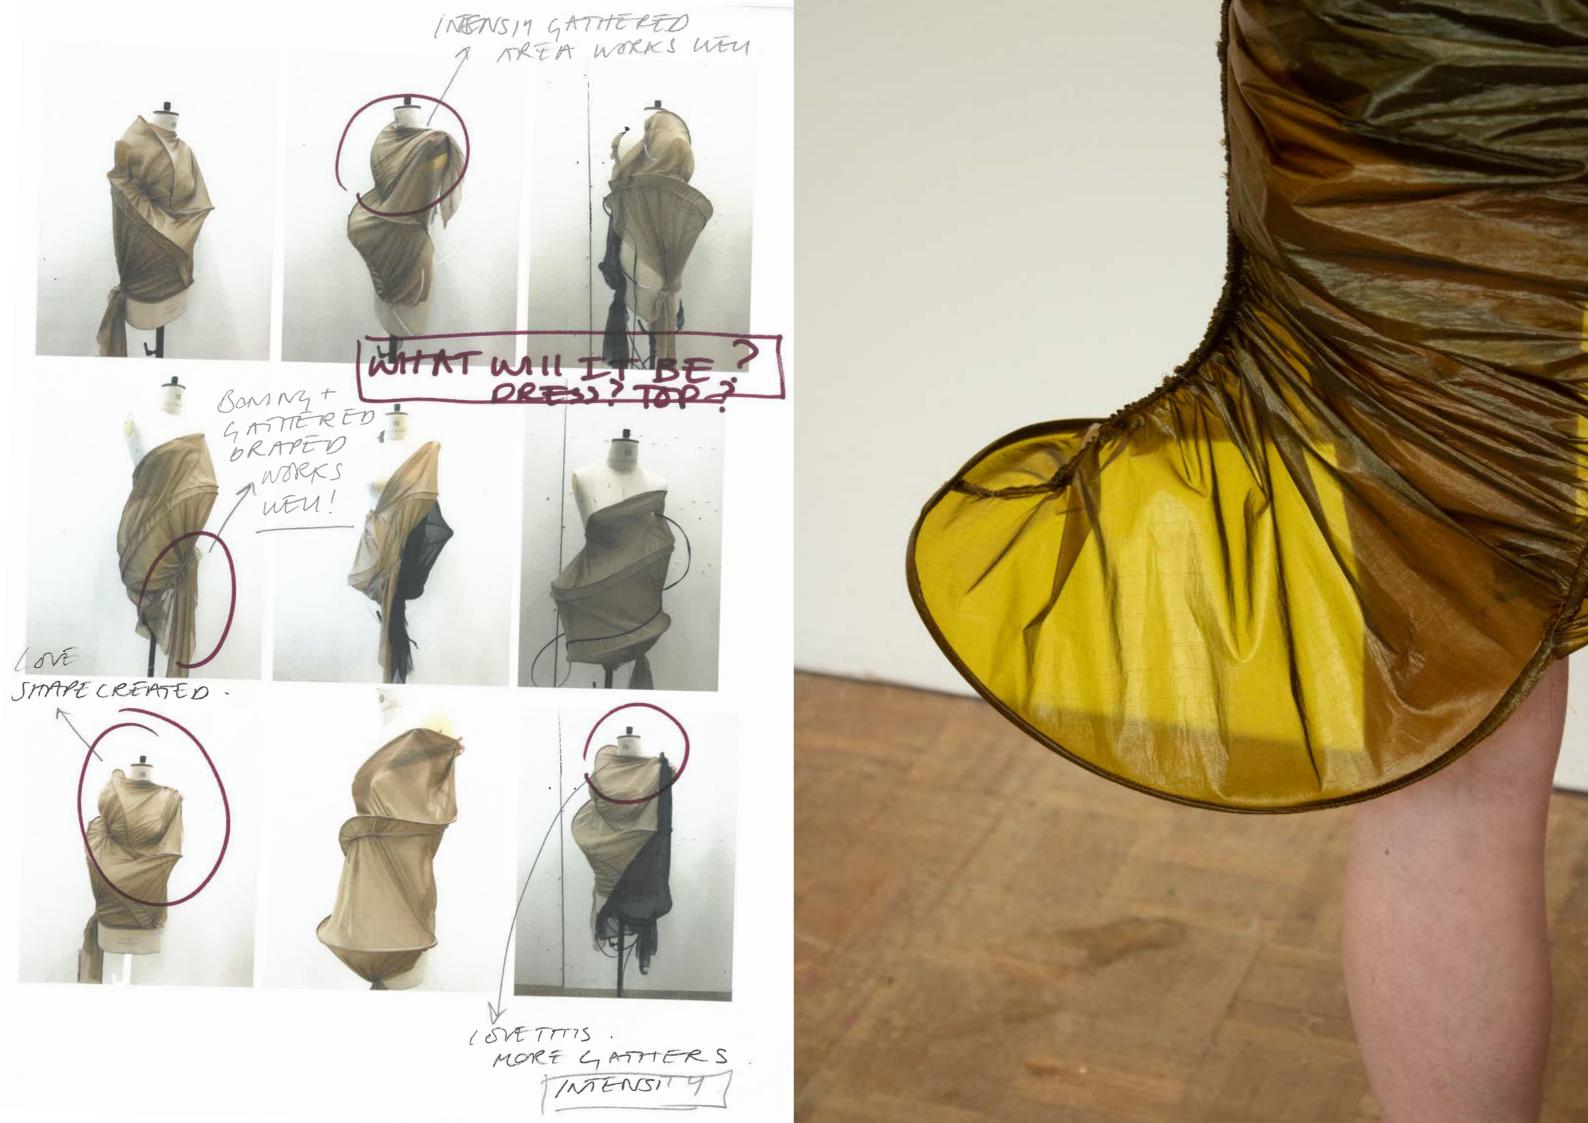

### SCULPTING

AWAY FROM THE BODY

## Come ways: FABRIC DEUSTONS

USOX 1:

- OUWPESS BITTER CHIPCELATESATIN

-ouveyord sick REPET

JHEERKUKUK JERSEY.

LOOK 2:

- OX BLOOD GEORGETTE.

- RUST SHEER

- I'M DYEING

FABRICTO 0x 81000 .

GEORGETE

JERSEY.

SATINSTRETCH DEMOSTORK

GOID SIIK THITETA .

DENOSTEC

-musecunt UIIK CRETE.