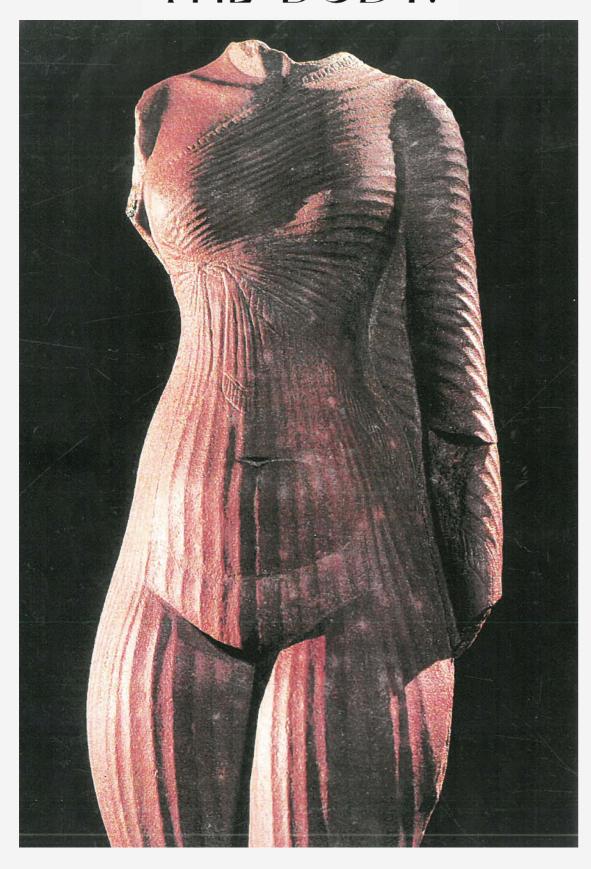

# FABRIC BECOMING THE BODY.







### SCULPTING

AWAY FROM THE BODY























## Come ways: FABRIC DEUSTONS

USOX 1:

- OUWPESS BITTER CHIPCELATESATIN

-ouveyord sick REPET

JHEERKUKUK JERSEY.



LOOK 2:

- OX BLOOD GEORGETTE.

- RUST SHEER

- I'M DYEING

FABRICTO 0x 81000 .

GEORGETE

JERSEY.

SATINSTRETCH DEMOSTORK



GOID SIIK THITETA .

DENOSTEC





-musecunt UIIK CRETE.

BROWN LENTHER SHEER BIRK ERSEY.

LEATHER





























LOOK No. 3 NATHALIE KAMBER

### LOOK NO

SKETCH:



- -GREEN/GOIDSILLE TAFFETA
  GATHERED DRESS.
- SATIN BREWN SILK HOT PANTS.

#### ACCESSORIES:

LEMTHER BROWN STRIPS HEELS .





BASE. LEATHER SHOKES.

#### ACCESSORIES:

- WINE HEATHER HEELS.