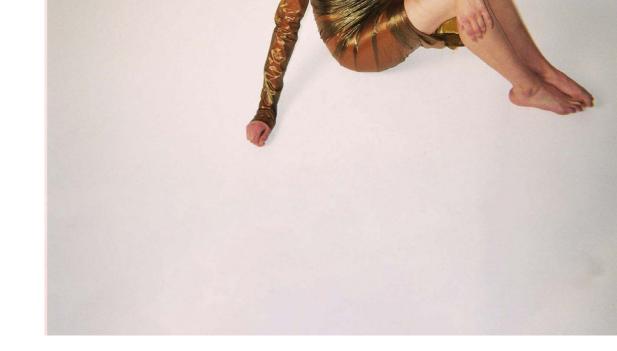

### LOOK NO

SKETCH:

- -GREEN/GOIDSILLE TAFFETA
  GATHERED DRESS.
- SATIN BREWN SILK HOT PANTS.

#### ACCESSORIES:

LEMTHER BROWN STRIPS HEELS .

BASE. LEATHER SHOKES.