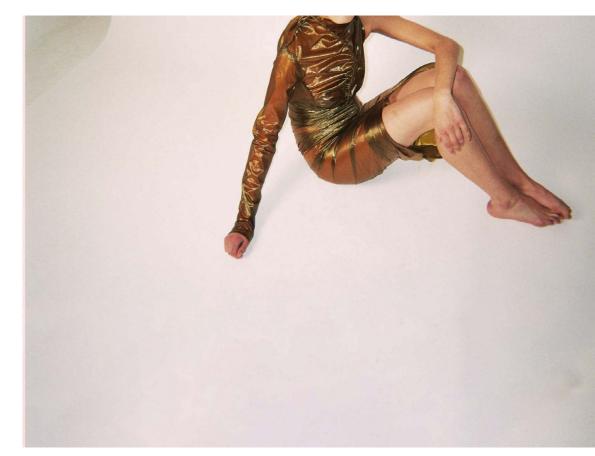

### LOOK NO

SKETCH:

- -GREEN/GOIDSILLE TAFFETA
  GATHERED DRESS.
- SATIN BREWN SILK HOT PANTS.

#### ACCESSORIES:

LEMTHER BROWN STRIPS HEELS .

BASE. LEATHER SHOKES.