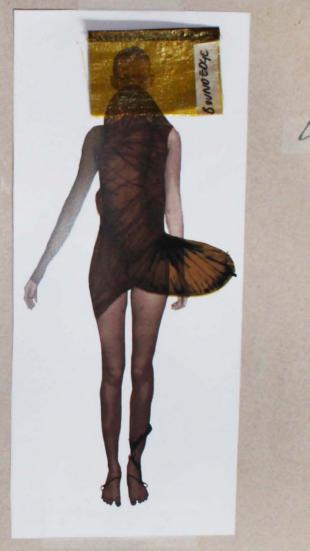

BROWN LENTHER SHEER BIRK ERSEY.

LEATHER

LOOK No. 3 NATHALIE KAMBER

### LOOK NO

SKETCH:

- -GREEN/GOIDSILLE TAFFETA
  GATHERED DRESS.
- SATIN BREWN SILK HOT PANTS.

#### ACCESSORIES:

LEMTHER BROWN STRIPS HEELS .

BASE. LEATHER SHOKES.