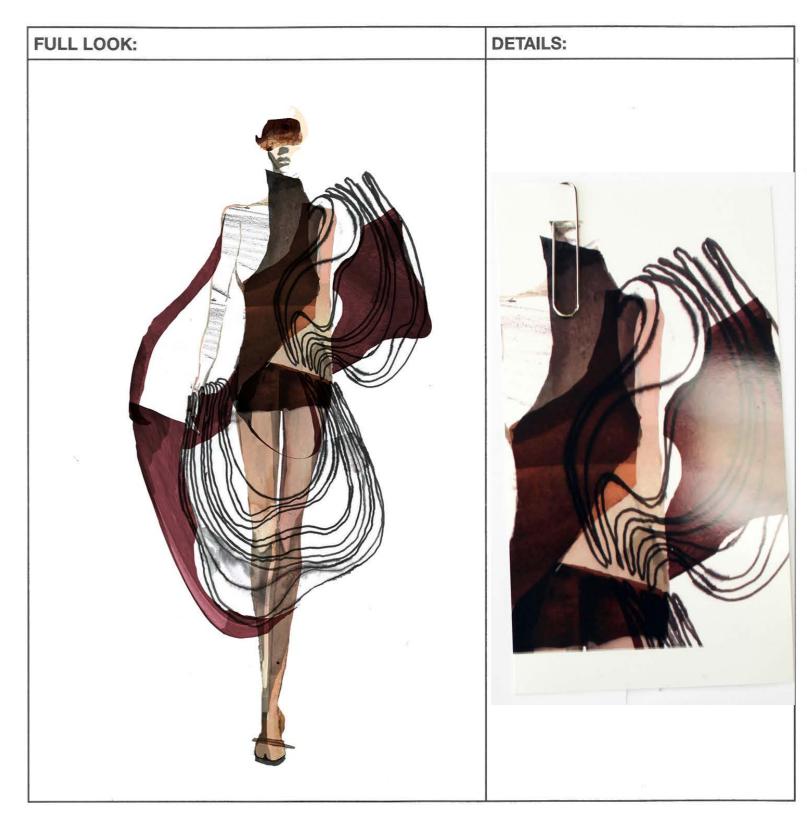

BROWN LENTHER SHEER BIRK ERSEY.

LEATHER

LOOK No. 3 NATHALIE KAMBER

### LOOK NO

SKETCH:

- -GREEN/GOIDSILLE TAFFETA
  GATHERED DRESS.
- SATIN BREWN SILK HOT PANTS.