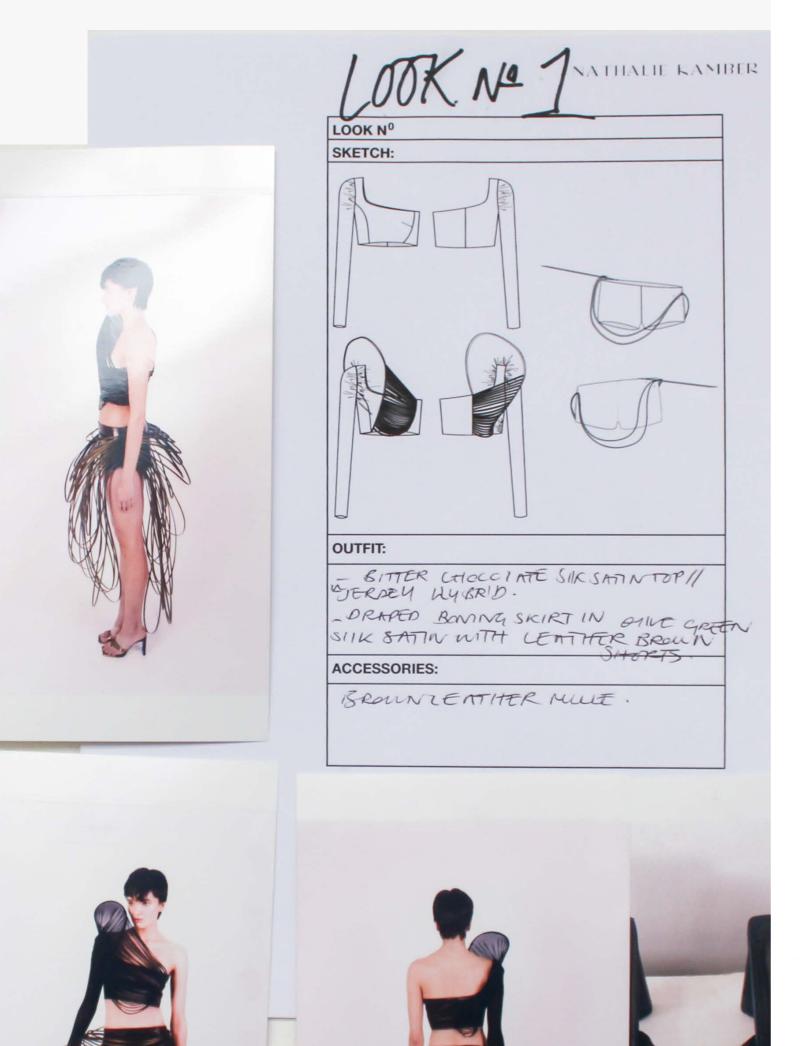

## Come ways: FABRIC DEUSTONS

USOX 1:

- OUWPESS BITTER CHIPCELATESATIN

-ouveyord sick REPET

JHEERKUKUK JERSEY.

LOOK 2:

- OX BLOOD GEORGETTE.

- RUST SHEER

- I'M DYEING

FABRICTO 0x 81000 .

GEORGETE

JERSEY.

SATINSTRETCH DEMOSTORK

GOID SIIK THITETA .

DENOSTEC

-musecunt UIIK CRETE.

BROWN LENTHER SHEER BIRK ERSEY.

LEATHER

LOOK No. 3 NATHALIE KAMBER