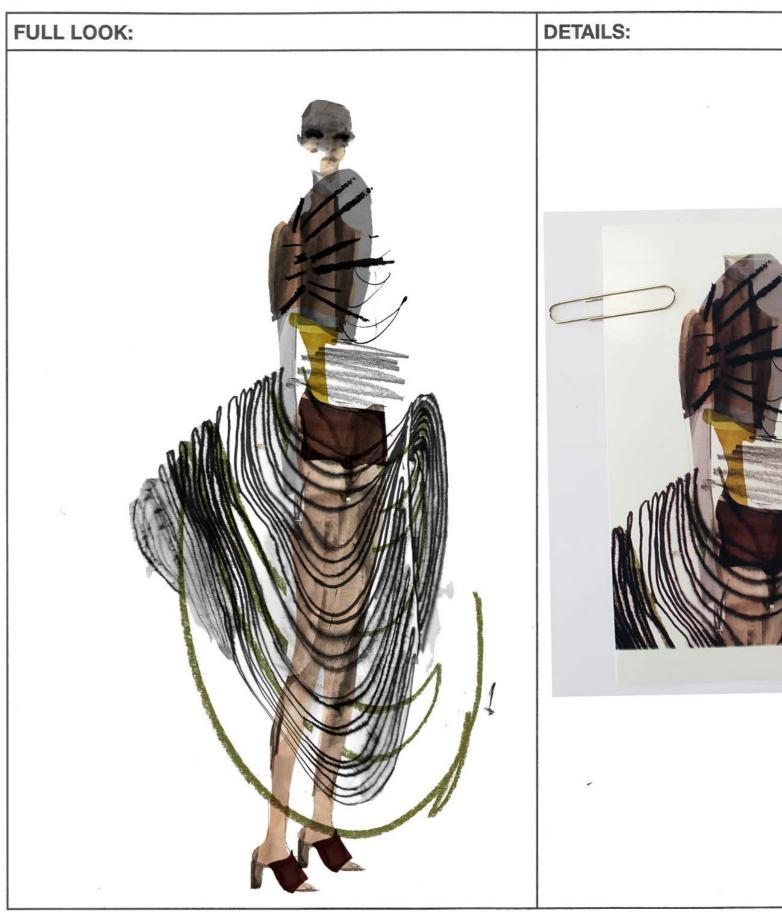

## Come ways: FABRIC DEUSTONS

USOX 1:

- OUWPESS BITTER CHIPCELATESATIN

-ouveyord sick REPET

JHEERKUKUK JERSEY.

LOOK 2:

- OX BLOOD GEORGETTE.

- RUST SHEER

- I'M DYEING

FABRICTO 0x 81000 .

GEORGETE

JERSEY.

SATINSTRETCH DEMOSTORK

GOID SIIK THITETA .

DENOSTEC

-musecunt UIIK CRETE.

BROWN LENTHER SHEER BIRK ERSEY.

LEATHER

LOOK No. 3 NATHALIE KAMBER