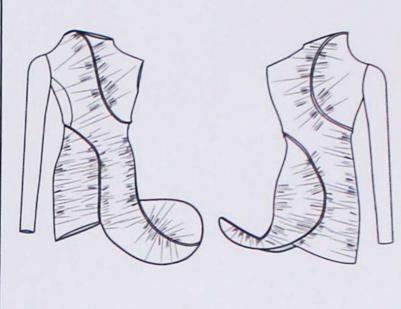

BROWN LENTHER SHEER BIRK ERSEY.

LEATHER

LOOK No. 3 NATHALIE KAMBER

### LOOK NO

SKETCH:

- -GREEN/GOIDSILLE TAFFETA
  GATHERED DRESS.
- SATIN BREWN SILK HOT PANTS.