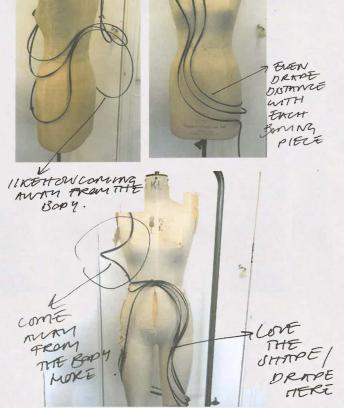

# FABRIC BECOMING THE BODY.







### SCULPTING

AWAY FROM THE BODY























## Come ways: FABRIC DEUSTONS

USOX 1:

- OUWPESS BITTER CHIPCELATESATIN

-ouveyord sick REPET

JHEERKUKUK JERSEY.



LOOK 2:

- OX BLOOD GEORGETTE.

- RUST SHEER

- I'M DYEING

FABRICTO 0x 81000 .

GEORGETE

JERSEY.

SATINSTRETCH DEMOSTORK



GOID SIIK THITETA .

DENOSTEC





-musecunt UIIK CRETE.

BROWN LENTHER SHEER BIRK ERSEY.

LEATHER





























LOOK No. 3 NATHALIE KAMBER

### LOOK NO

SKETCH:



- -GREEN/GOIDSILLE TAFFETA
  GATHERED DRESS.
- SATIN BREWN SILK HOT PANTS.

#### ACCESSORIES:

LEMTHER BROWN STRIPS HEELS .





BASE. LEATHER SHOKES.

#### ACCESSORIES:

- WINE HEATHER HEELS.