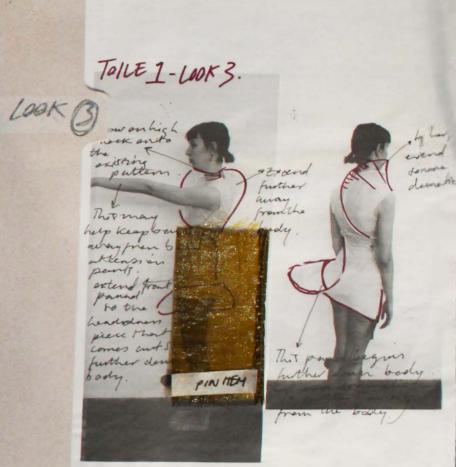

### LOOK NO

SKETCH:

- -GREEN/GOIDSILLE TAFFETA
  GATHERED DRESS.
- SATIN BREWN SILK HOT PANTS.

#### ACCESSORIES:

LEMTHER BROWN STRIPS HEELS .

BASE. LEATHER SHOKES.

#### ACCESSORIES:

- WINE HEATHER HEELS.