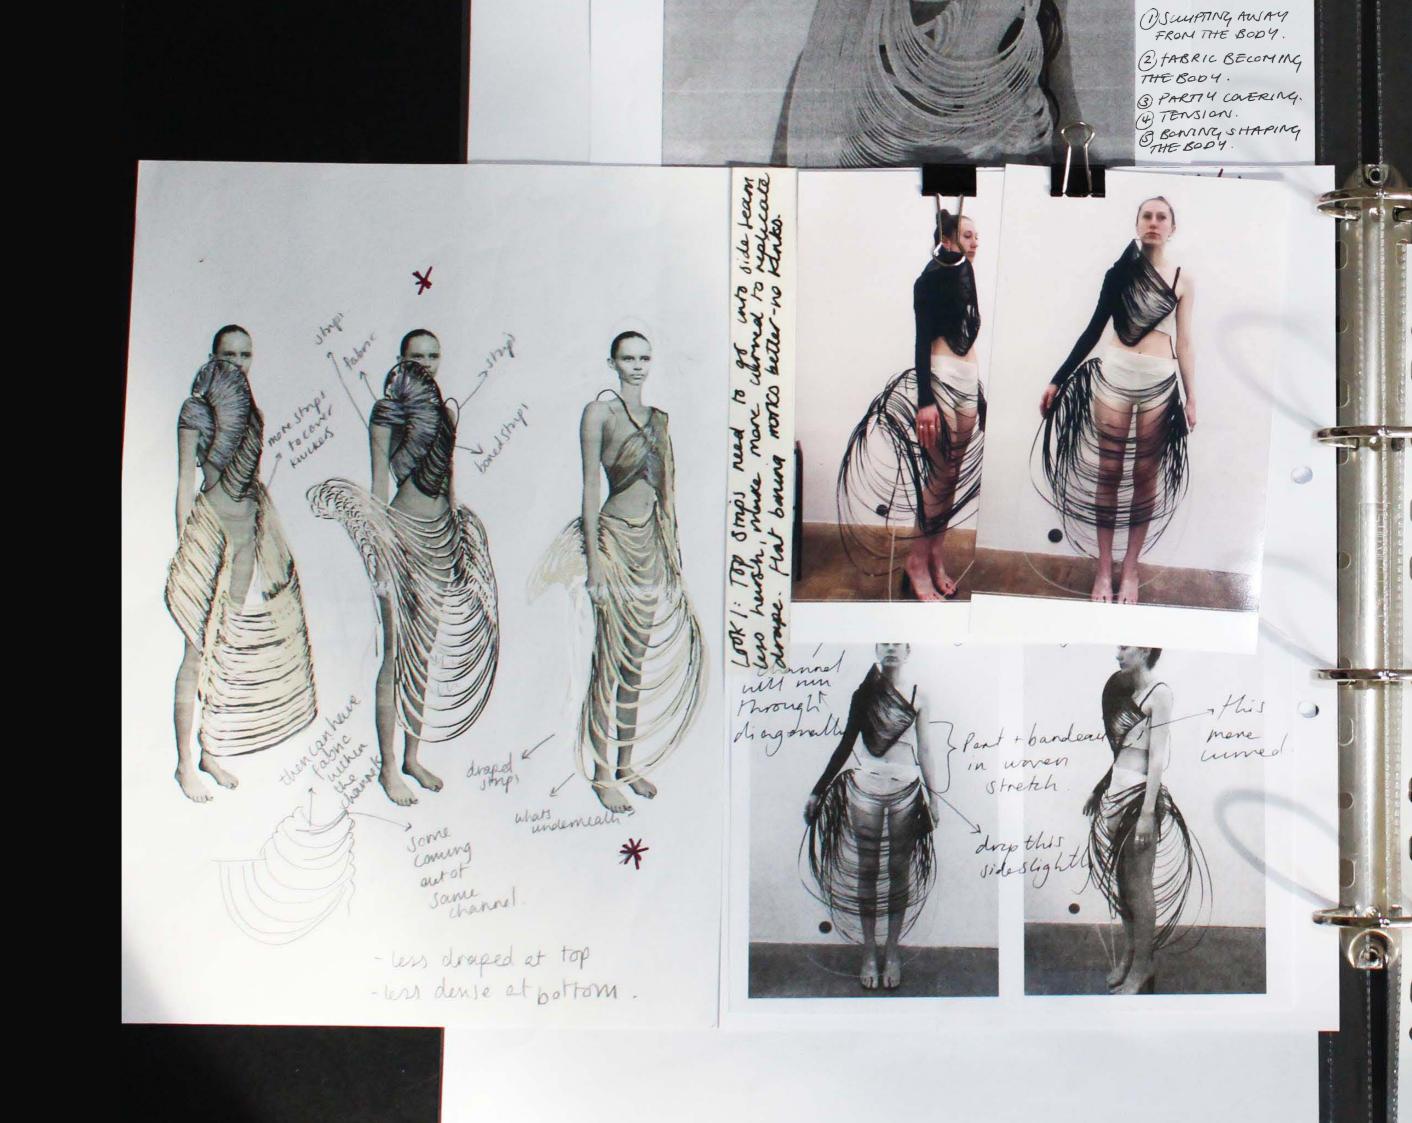

# FABRIC BECOMING THE BODY.







### SCULPTING

AWAY FROM THE BODY























## Come ways: FABRIC DEUSTONS

USOX 1:

- OUWPESS BITTER CHIPCELATESATIN

-ouveyord sick REPET

JHEERKUKUK JERSEY.



LOOK 2:

- OX BLOOD GEORGETTE.

- RUST SHEER

- I'M DYEING

FABRICTO 0x 81000 .

GEORGETE

JERSEY.

SATINSTRETCH DEMOSTORK



GOID SIIK THITETA .

DENOSTEC





-musecunt UIIK CRETE.

BROWN LENTHER SHEER BIRK ERSEY.

LEATHER





























LOOK No. 3 NATHALIE KAMBER

### LOOK NO

SKETCH:



- -GREEN/GOIDSILLE TAFFETA
  GATHERED DRESS.
- SATIN BREWN SILK HOT PANTS.

#### ACCESSORIES:

LEMTHER BROWN STRIPS HEELS .





BASE. LEATHER SHOKES.

#### ACCESSORIES:

- WINE HEATHER HEELS.