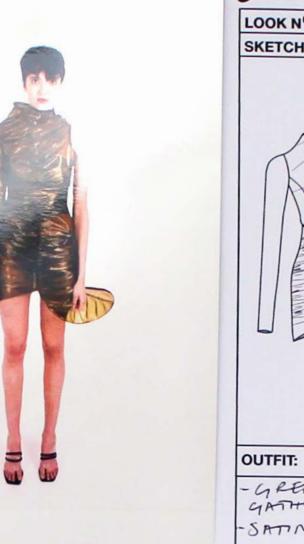

### LOOK NO

SKETCH:

- -GREEN/GOIDSILLE TAFFETA
  GATHERED DRESS.
- SATIN BREWN SILK HOT PANTS.

#### ACCESSORIES:

LEMTHER BROWN STRIPS HEELS .

BASE. LEATHER SHOKES.