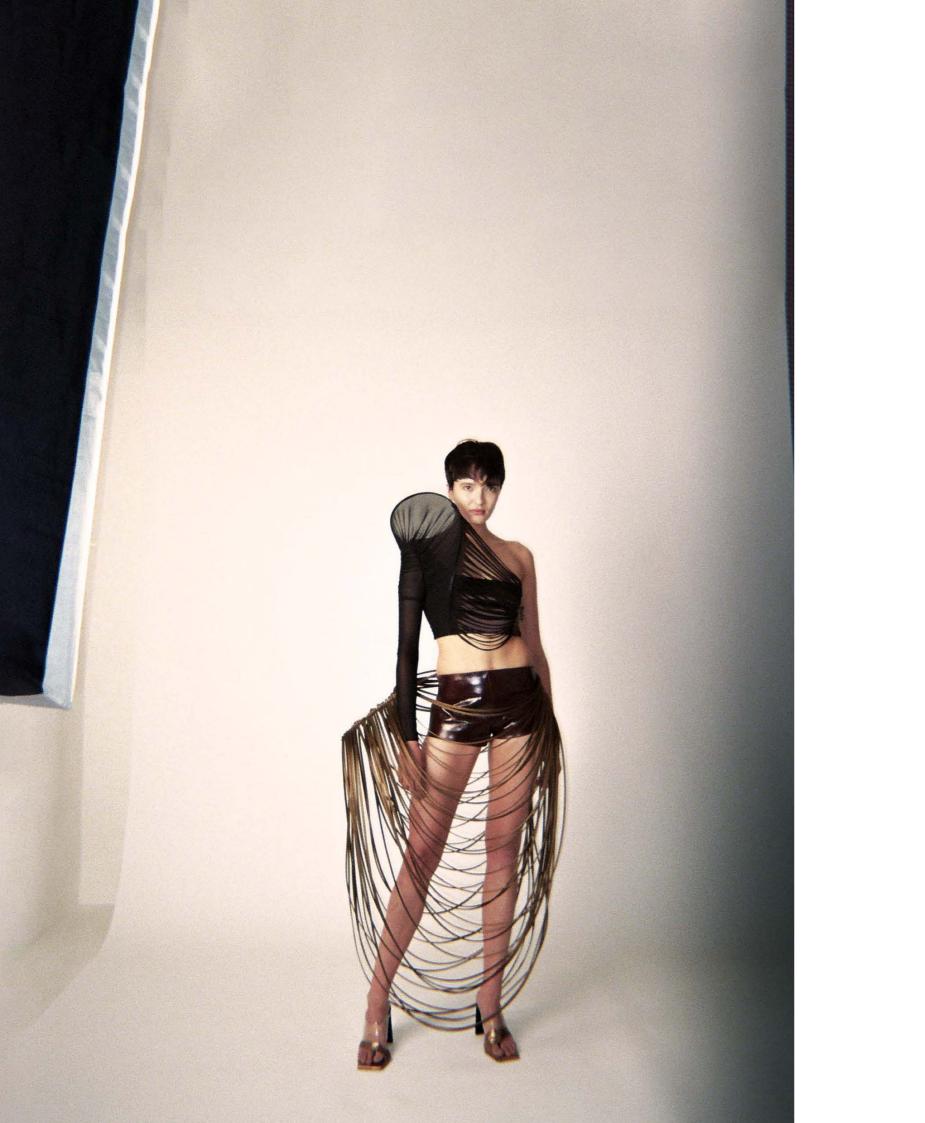

### LOOK NO

SKETCH:

- -GREEN/GOIDSILLE TAFFETA
  GATHERED DRESS.
- SATIN BREWN SILK HOT PANTS.

#### ACCESSORIES:

LEMTHER BROWN STRIPS HEELS .

BASE. LEATHER SHOKES.

#### ACCESSORIES:

- WINE HEATHER HEELS.