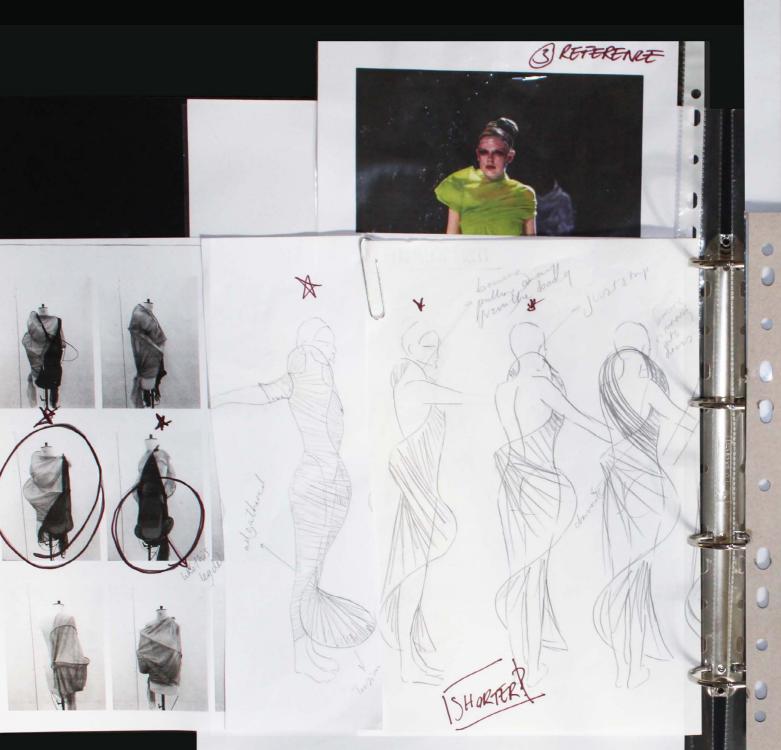

# FABRIC BECOMING THE BODY.







### SCULPTING

AWAY FROM THE BODY























## Come ways: FABRIC DEUSTONS

USOX 1:

- OUWPESS BITTER CHIPCELATESATIN

-ouveyord sick REPET

JHEERKUKUK JERSEY.



LOOK 2:

- OX BLOOD GEORGETTE.

- RUST SHEER

- I'M DYEING

FABRICTO 0x 81000 .

GEORGETE

JERSEY.

SATINSTRETCH DEMOSTORK



GOID SIIK THITETA .

DENOSTEC





-musecunt UIIK CRETE.

BROWN LENTHER SHEER BIRK ERSEY.

LEATHER





























LOOK No. 3 NATHALIE KAMBER

### LOOK NO

SKETCH:



- -GREEN/GOIDSILLE TAFFETA
  GATHERED DRESS.
- SATIN BREWN SILK HOT PANTS.

#### ACCESSORIES:

LEMTHER BROWN STRIPS HEELS .





BASE. LEATHER SHOKES.

#### ACCESSORIES:

- WINE HEATHER HEELS.