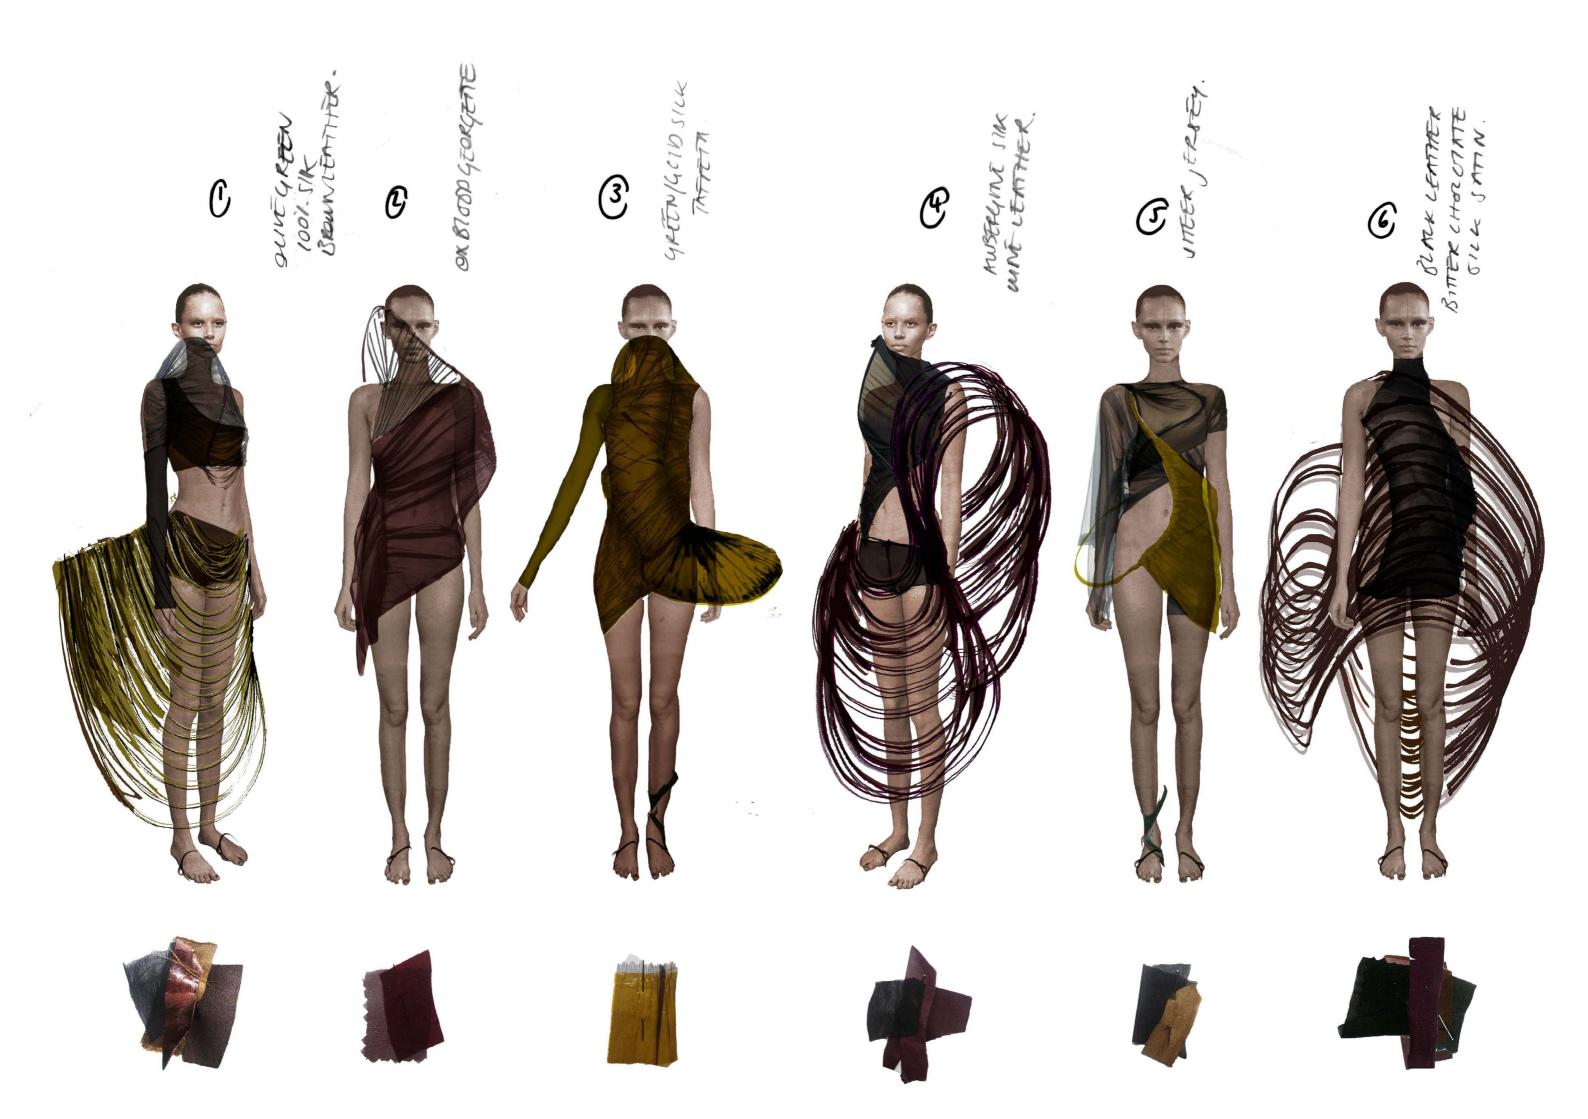

## Come ways: FABRIC DEUSTONS

USOX 1:

- OUWPESS BITTER CHIPCELATESATIN

-ouveyord sick REPET

JHEERKUKUK JERSEY.

LOOK 2:

- OX BLOOD GEORGETTE.

- RUST SHEER

- I'M DYEING

FABRICTO 0x 81000 .

GEORGETE

JERSEY.

SATINSTRETCH DEMOSTORK

GOID SIIK THITETA .

DENOSTEC

-musecunt UIIK CRETE.

BROWN LENTHER SHEER BIRK ERSEY.

LEATHER

LOOK No. 3 NATHALIE KAMBER

### LOOK NO

SKETCH:

- -GREEN/GOIDSILLE TAFFETA
  GATHERED DRESS.
- SATIN BREWN SILK HOT PANTS.

#### ACCESSORIES:

LEMTHER BROWN STRIPS HEELS .

BASE. LEATHER SHOKES.

#### ACCESSORIES:

- WINE HEATHER HEELS.