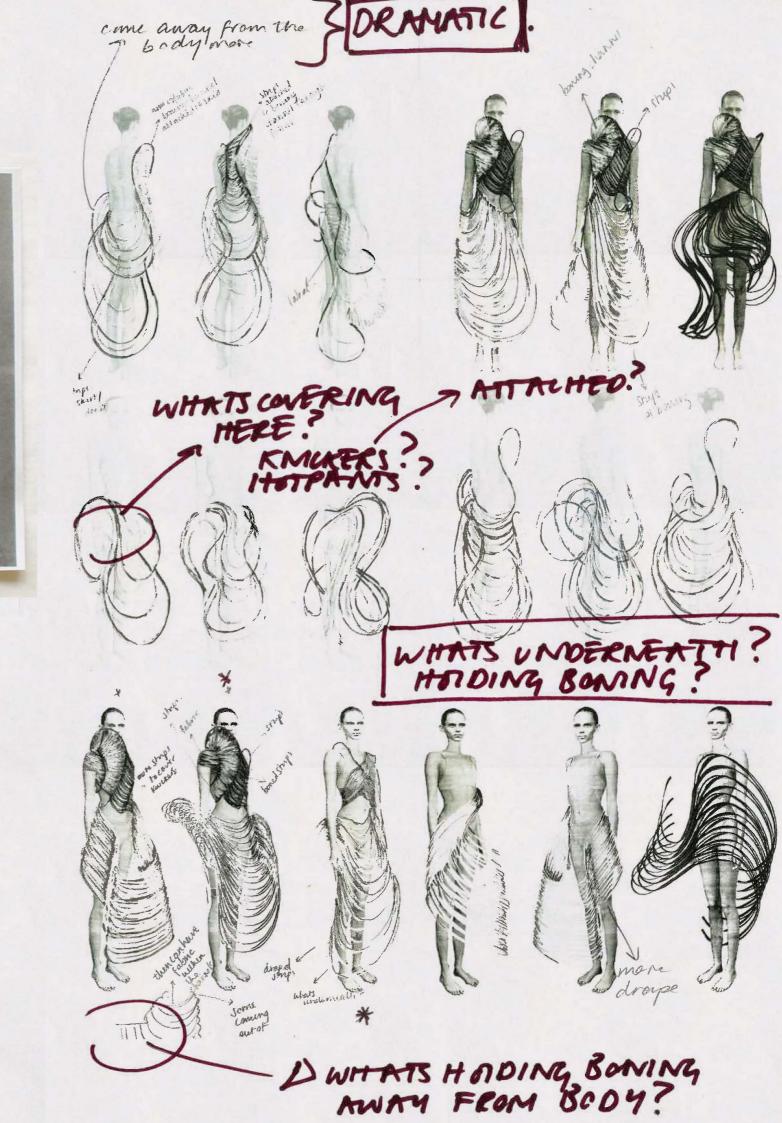

# FABRIC BECOMING THE BODY.







### SCULPTING

AWAY FROM THE BODY























## Come ways: FABRIC DEUSTONS

USOX 1:

- OUWPESS BITTER CHIPCELATESATIN

-ouveyord sick REPET

JHEERKUKUK JERSEY.



LOOK 2:

- OX BLOOD GEORGETTE.

- RUST SHEER

- I'M DYEING

FABRICTO 0x 81000 .

GEORGETE

JERSEY.

SATINSTRETCH DEMOSTORK



GOID SIIK THITETA .

DENOSTEC





-musecunt UIIK CRETE.

BROWN LENTHER SHEER BIRK ERSEY.

LEATHER





























LOOK No. 3 NATHALIE KAMBER

### LOOK NO

SKETCH:



- -GREEN/GOIDSILLE TAFFETA
  GATHERED DRESS.
- SATIN BREWN SILK HOT PANTS.

#### ACCESSORIES:

LEMTHER BROWN STRIPS HEELS .





BASE. LEATHER SHOKES.

#### ACCESSORIES:

- WINE HEATHER HEELS.