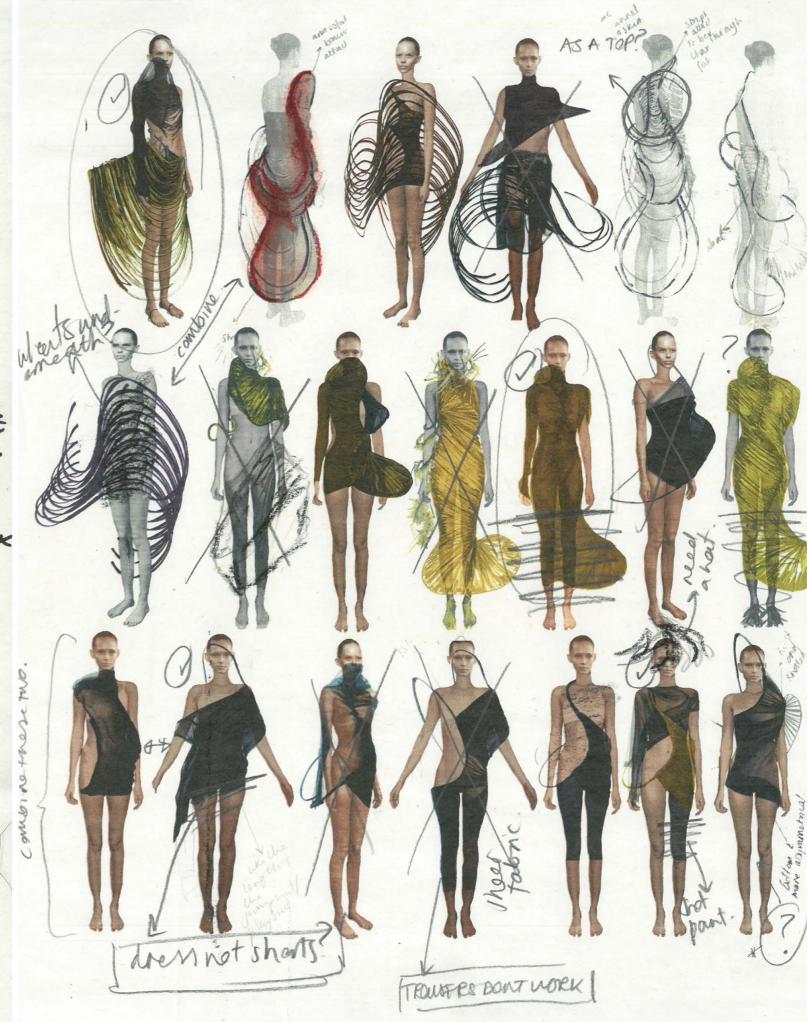

# FABRIC BECOMING THE BODY.

### SCULPTING

AWAY FROM THE BODY

### LOOK NO

SKETCH:

- -GREEN/GOIDSILLE TAFFETA
  GATHERED DRESS.
- SATIN BREWN SILK HOT PANTS.

#### ACCESSORIES:

LEMTHER BROWN STRIPS HEELS .

BASE. LEATHER SHOKES.

#### ACCESSORIES:

- WINE HEATHER HEELS.