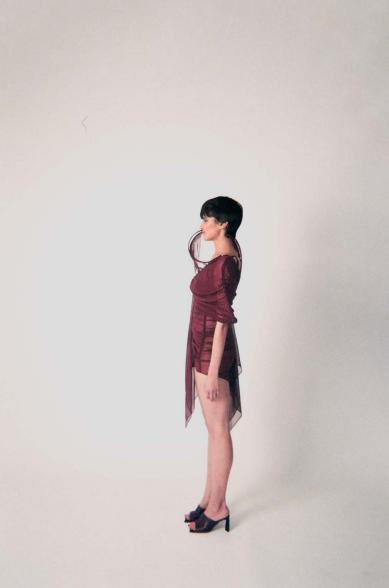

## Come ways: FABRIC DEUSTONS

USOX 1:

- OUWPESS BITTER CHIPCELATESATIN

-ouveyord sick REPET

JHEERKUKUK JERSEY.

LOOK 2:

- OX BLOOD GEORGETTE.

- RUST SHEER

- I'M DYEING

FABRICTO 0x 81000 .

GEORGETE

JERSEY.

SATINSTRETCH DEMOSTORK

GOID SIIK THITETA .

DENOSTEC

-musecunt UIIK CRETE.

BROWN LENTHER SHEER BIRK ERSEY.

LEATHER

LOOK No. 3 NATHALIE KAMBER