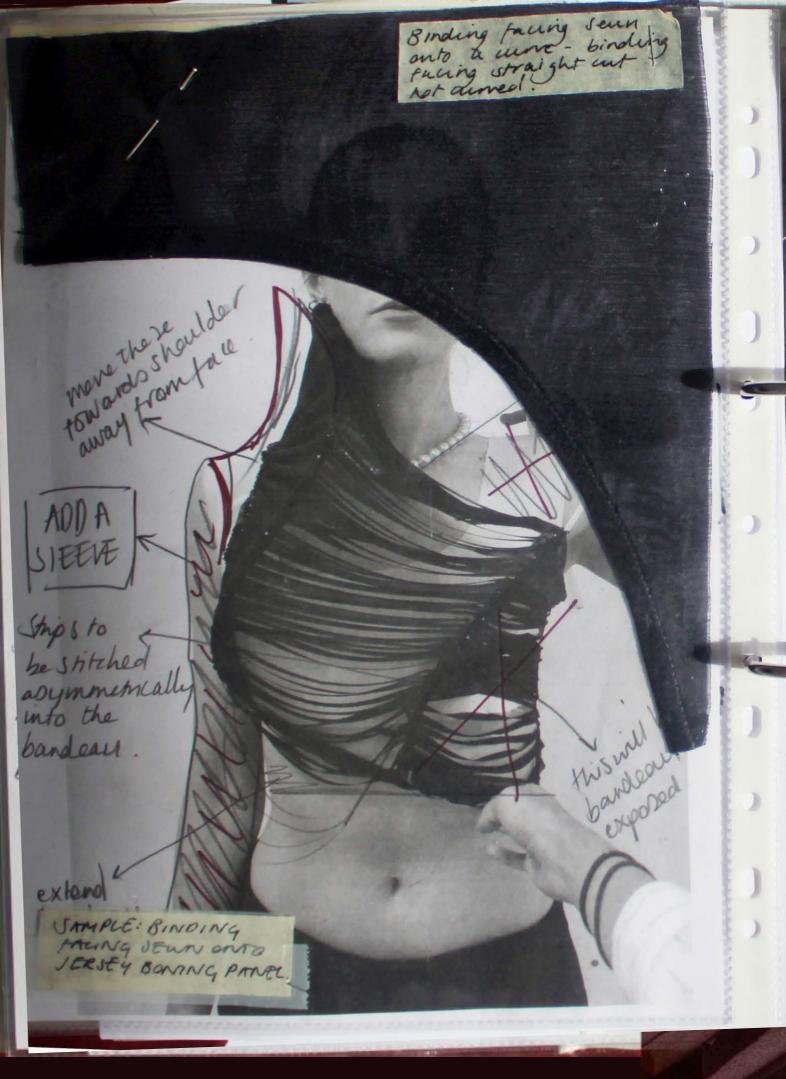

# FABRIC BECOMING THE BODY.







### SCULPTING

AWAY FROM THE BODY























## Come ways: FABRIC DEUSTONS

USOX 1:

- OUWPESS BITTER CHIPCELATESATIN

-ouveyord sick REPET

JHEERKUKUK JERSEY.



LOOK 2:

- OX BLOOD GEORGETTE.

- RUST SHEER

- I'M DYEING

FABRICTO 0x 81000 .

GEORGETE

JERSEY.

SATINSTRETCH DEMOSTORK



GOID SIIK THITETA .

DENOSTEC





-musecunt UIIK CRETE.

BROWN LENTHER SHEER BIRK ERSEY.

LEATHER





























LOOK No. 3 NATHALIE KAMBER

### LOOK NO

SKETCH:



- -GREEN/GOIDSILLE TAFFETA
  GATHERED DRESS.
- SATIN BREWN SILK HOT PANTS.

#### ACCESSORIES:

LEMTHER BROWN STRIPS HEELS .





BASE. LEATHER SHOKES.

#### ACCESSORIES:

- WINE HEATHER HEELS.