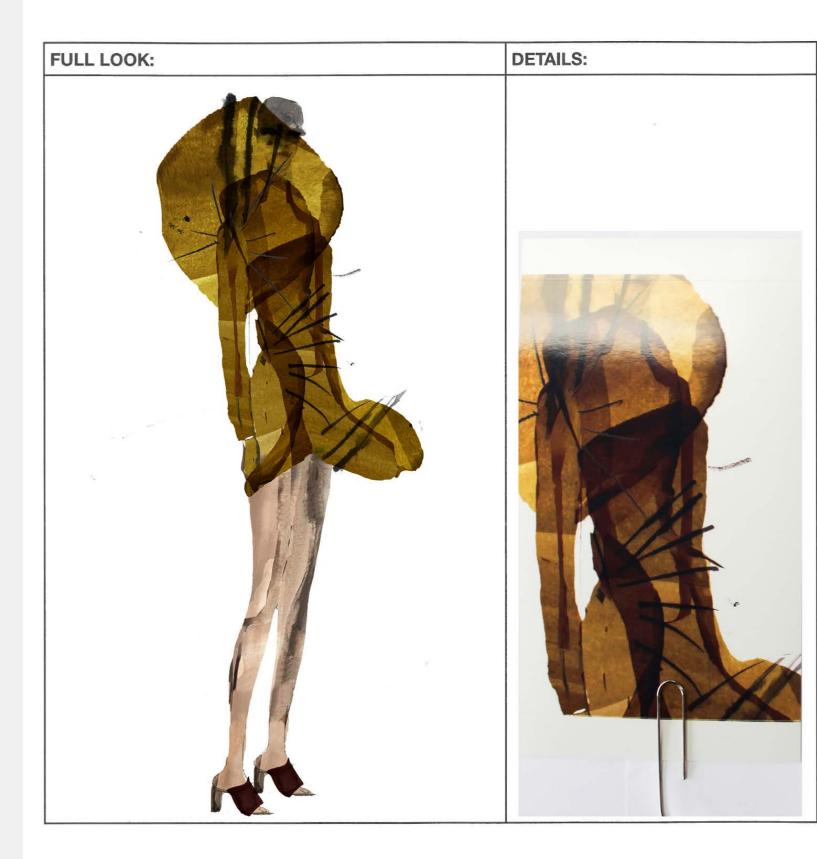

BROWN LENTHER SHEER BIRK ERSEY.

LEATHER

LOOK No. 3 NATHALIE KAMBER

### LOOK NO

SKETCH:

- -GREEN/GOIDSILLE TAFFETA
  GATHERED DRESS.
- SATIN BREWN SILK HOT PANTS.

#### ACCESSORIES:

LEMTHER BROWN STRIPS HEELS .

BASE. LEATHER SHOKES.