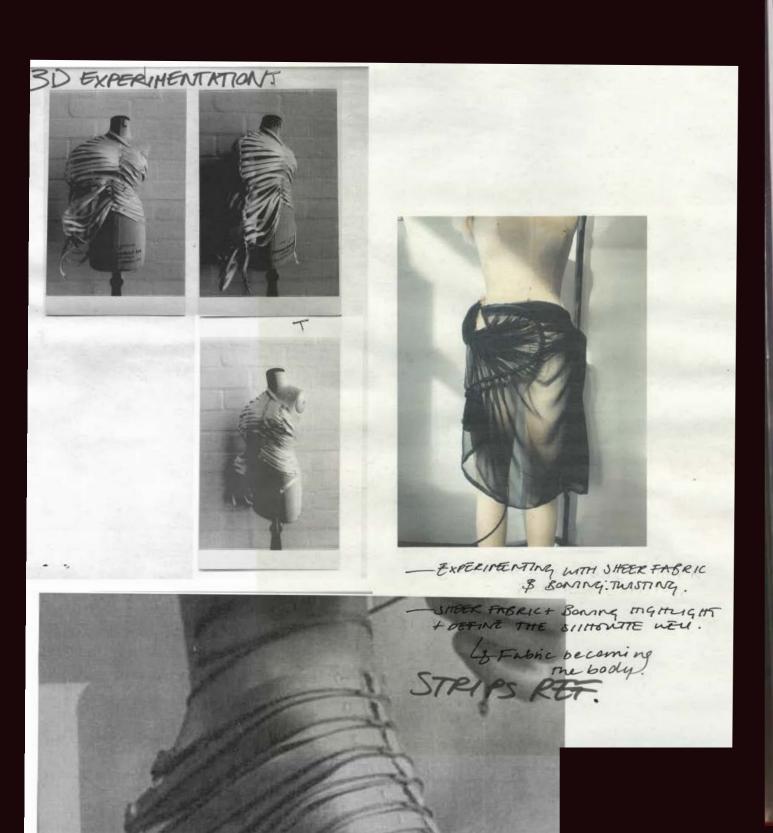

# FABRIC BECOMING THE BODY.







### SCULPTING

AWAY FROM THE BODY























## Come ways: FABRIC DEUSTONS

USOX 1:

- OUWPESS BITTER CHIPCELATESATIN

-ouveyord sick REPET

JHEERKUKUK JERSEY.



LOOK 2:

- OX BLOOD GEORGETTE.

- RUST SHEER

- I'M DYEING

FABRICTO 0x 81000 .

GEORGETE

JERSEY.

SATINSTRETCH DEMOSTORK



GOID SIIK THITETA .

DENOSTEC





-musecunt UIIK CRETE.

BROWN LENTHER SHEER BIRK ERSEY.

LEATHER





























LOOK No. 3 NATHALIE KAMBER

### LOOK NO

SKETCH:



- -GREEN/GOIDSILLE TAFFETA
  GATHERED DRESS.
- SATIN BREWN SILK HOT PANTS.

#### ACCESSORIES:

LEMTHER BROWN STRIPS HEELS .





BASE. LEATHER SHOKES.

#### ACCESSORIES:

- WINE HEATHER HEELS.