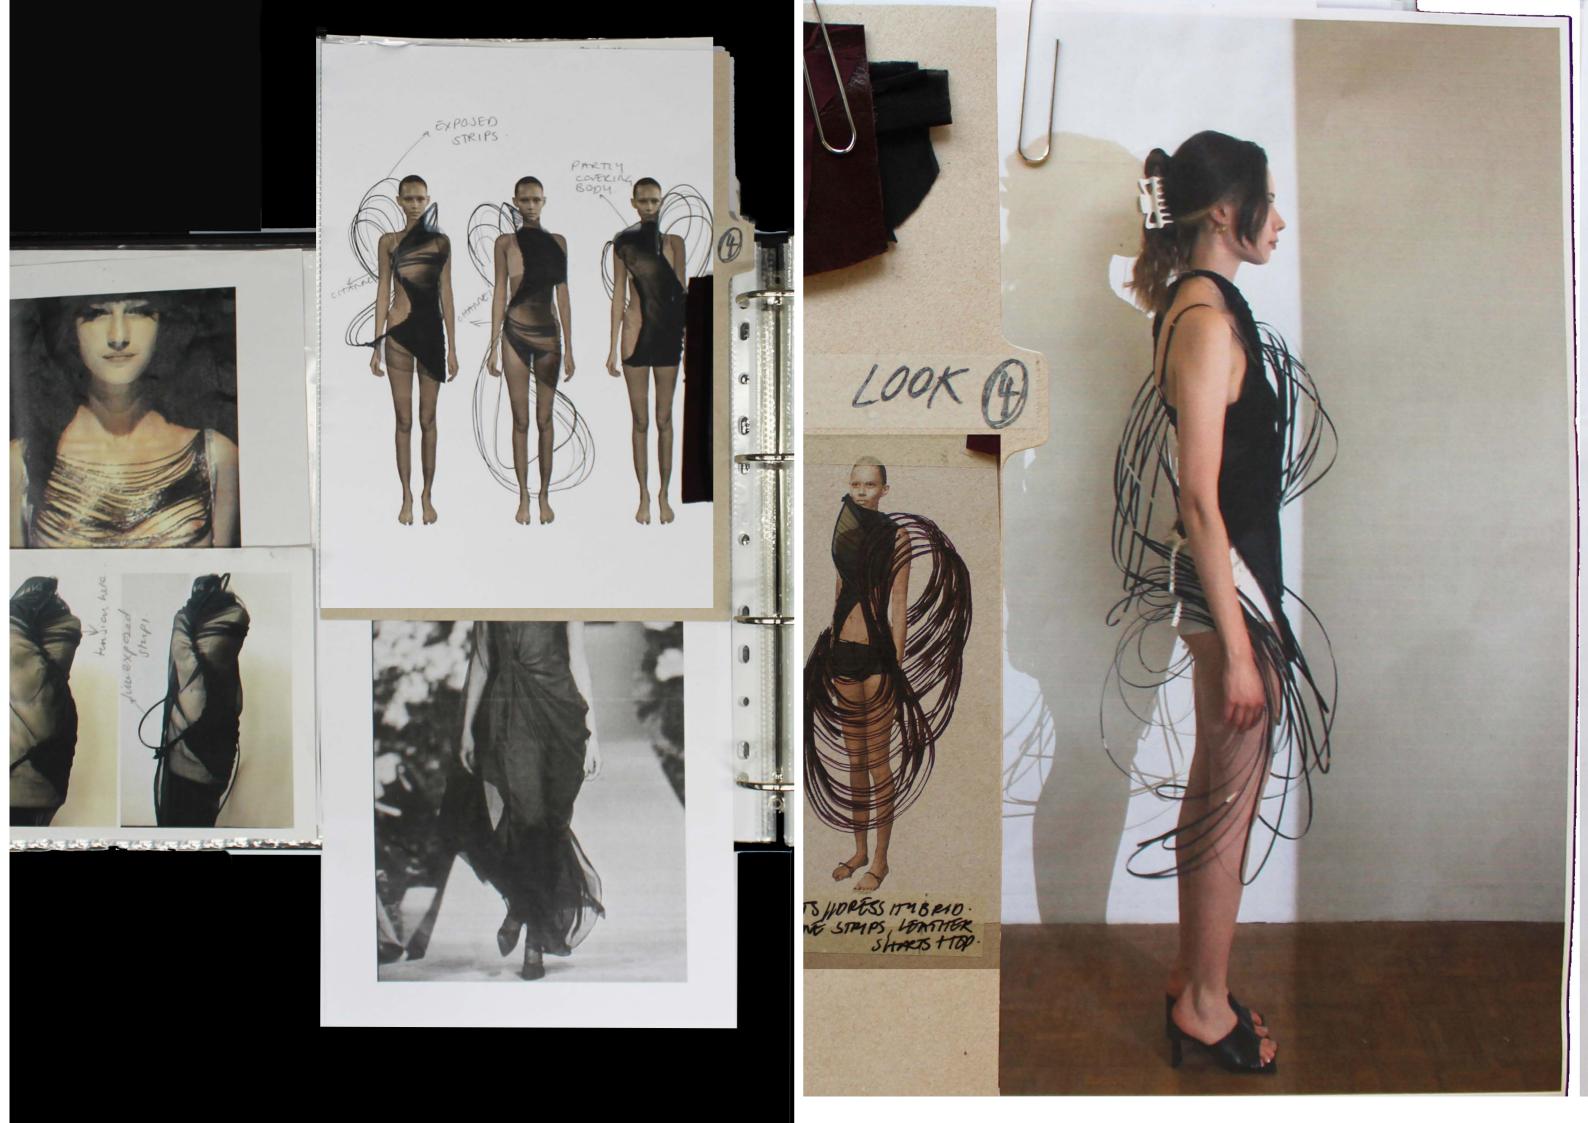

## Come ways: FABRIC DEUSTONS

USOX 1:

- OUWPESS BITTER CHIPCELATESATIN

-ouveyord sick REPET

JHEERKUKUK JERSEY.

LOOK 2:

- OX BLOOD GEORGETTE.

- RUST SHEER

- I'M DYEING

FABRICTO 0x 81000 .

GEORGETE

JERSEY.

SATINSTRETCH DEMOSTORK

GOID SIIK THITETA .

DENOSTEC

-musecunt UIIK CRETE.

BROWN LENTHER SHEER BIRK ERSEY.

LEATHER

LOOK No. 3 NATHALIE KAMBER