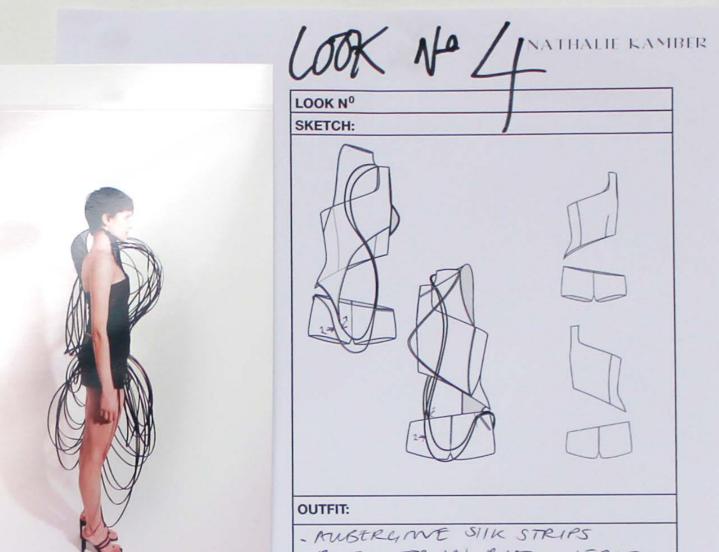

## Come ways: FABRIC DEUSTONS

USOX 1:

- OUWPESS BITTER CHIPCELATESATIN

-ouveyord sick REPET

JHEERKUKUK JERSEY.

LOOK 2:

- OX BLOOD GEORGETTE.

- RUST SHEER

- I'M DYEING

FABRICTO 0x 81000 .

GEORGETE

JERSEY.

SATINSTRETCH DEMOSTORK

GOID SIIK THITETA .

DENOSTEC

-musecunt UIIK CRETE.