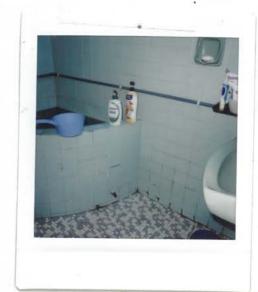

## **ROOTS** WINDOW, DOORS, LINES STUDIES

INSPIRED BY ALL THE AGED BEAUTY AROUND MY GRANDMOTHER'S HOUSE.

BY PIECING TOGETHER THE SILLHOUETTES THAT I AM EXPOSED TO IN MALAYSIA, LINES, TEXTURED AND COLOR AROUND THE HOUSE I HOPE RECREATE THE BEAUTIFUL MEMORIES I HAVE FROM MY MIND INTO AN OBJECT. AS MY WAY TO PRESERVE ALL THE FORGOTTEN.