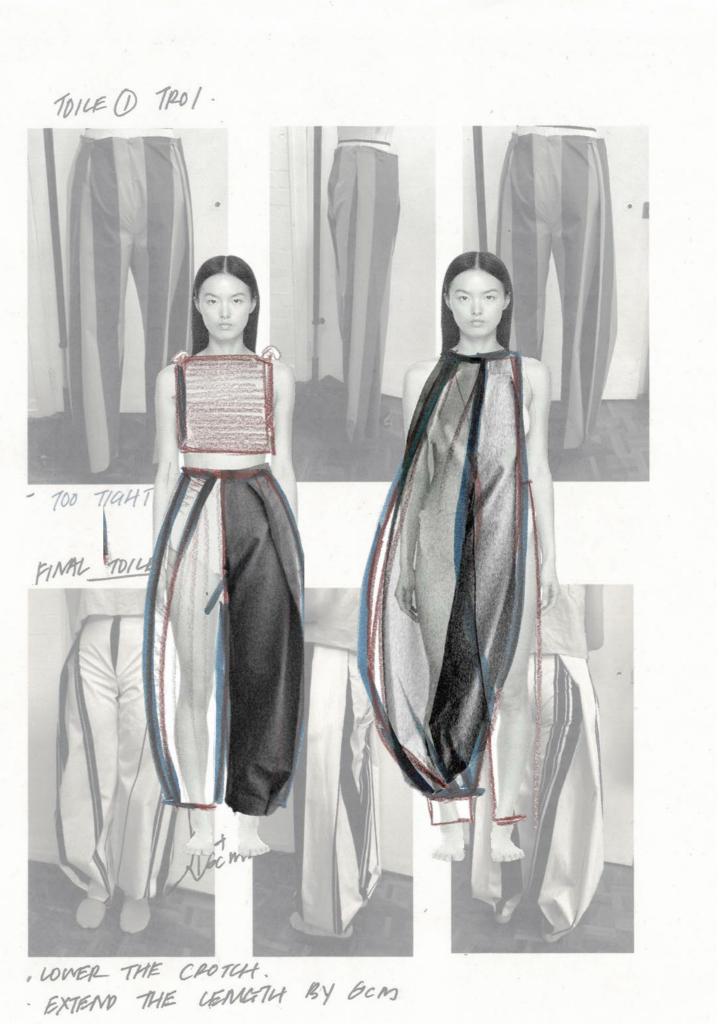

## **ROOTS** WINDOW, DOORS, LINES STUDIES

INSPIRED BY ALL THE AGED BEAUTY AROUND MY GRANDMOTHER'S HOUSE.

BY PIECING TOGETHER THE SILLHOUETTES THAT I AM EXPOSED TO IN MALAYSIA, LINES, TEXTURED AND COLOR AROUND THE HOUSE I HOPE RECREATE THE BEAUTIFUL MEMORIES I HAVE FROM MY MIND INTO AN OBJECT. AS MY WAY TO PRESERVE ALL THE FORGOTTEN.

















Cai GuoQiang 'Sky Ladder'



Daniel Steegmann Mangrané's 'Steel Curtains'





JIL SANDER F/W2 1 9 CAMPAIGN

















"Portrait of Madame Heim" Robert Delaunay































LOOK 1 ORIGAMI TOP & BALLOON TROUSERS

LOOK 3 BALLOON SLEEVES TOP & TILES SKORT









## LOOK 4 KITES DRESS & PLEATED TROUSERS





## LOOK 6 ORGANZA TILES DRESS