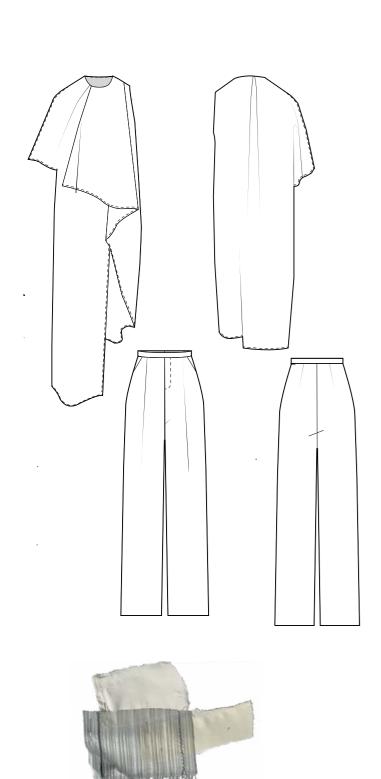

## **ROOTS** WINDOW, DOORS, LINES STUDIES

INSPIRED BY ALL THE AGED BEAUTY AROUND MY GRANDMOTHER'S HOUSE.

BY PIECING TOGETHER THE SILLHOUETTES THAT I AM EXPOSED TO IN MALAYSIA, LINES, TEXTURED AND COLOR AROUND THE HOUSE I HOPE RECREATE THE BEAUTIFUL MEMORIES I HAVE FROM MY MIND INTO AN OBJECT. AS MY WAY TO PRESERVE ALL THE FORGOTTEN.

















Cai GuoQiang 'Sky Ladder'



Daniel Steegmann Mangrané's 'Steel Curtains'





JIL SANDER F/W2 1 9 CAMPAIGN

















"Portrait of Madame Heim" Robert Delaunay































LOOK 1 ORIGAMI TOP & BALLOON TROUSERS

LOOK 3 BALLOON SLEEVES TOP & TILES SKORT









## LOOK 4 KITES DRESS & PLEATED TROUSERS





## LOOK 6 ORGANZA TILES DRESS