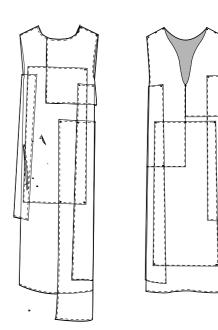

## **ROOTS** WINDOW, DOORS, LINES STUDIES

INSPIRED BY ALL THE AGED BEAUTY AROUND MY GRANDMOTHER'S HOUSE.

BY PIECING TOGETHER THE SILLHOUETTES THAT I AM EXPOSED TO IN MALAYSIA, LINES, TEXTURED AND COLOR AROUND THE HOUSE I HOPE RECREATE THE BEAUTIFUL MEMORIES I HAVE FROM MY MIND INTO AN OBJECT. AS MY WAY TO PRESERVE ALL THE FORGOTTEN.

















Cai GuoQiang 'Sky Ladder'



Daniel Steegmann Mangrané's 'Steel Curtains'





JIL SANDER F/W2 1 9 CAMPAIGN

















"Portrait of Madame Heim" Robert Delaunay































LOOK 1 ORIGAMI TOP & BALLOON TROUSERS

LOOK 3 BALLOON SLEEVES TOP & TILES SKORT









## LOOK 4 KITES DRESS & PLEATED TROUSERS





## LOOK 6 ORGANZA TILES DRESS