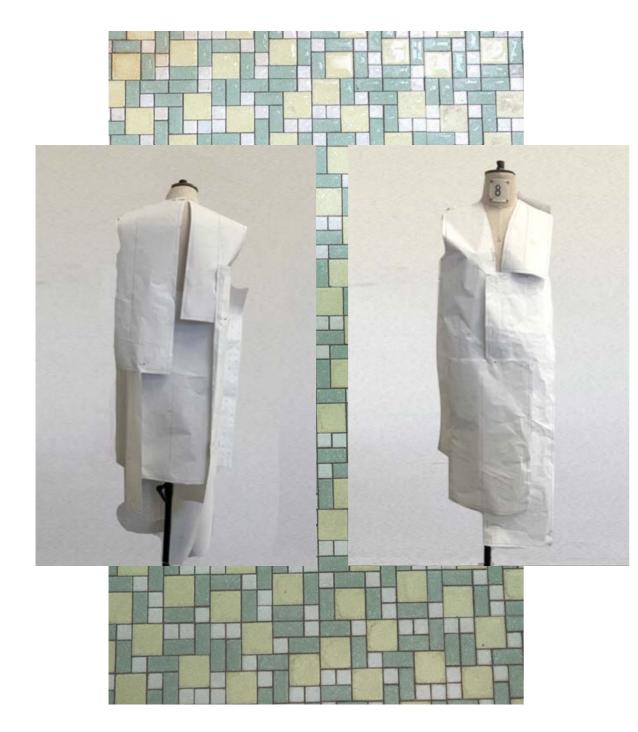

## **ROOTS** WINDOW, DOORS, LINES STUDIES

INSPIRED BY ALL THE AGED BEAUTY AROUND MY GRANDMOTHER'S HOUSE.

BY PIECING TOGETHER THE SILLHOUETTES THAT I AM EXPOSED TO IN MALAYSIA, LINES, TEXTURED AND COLOR AROUND THE HOUSE I HOPE RECREATE THE BEAUTIFUL MEMORIES I HAVE FROM MY MIND INTO AN OBJECT. AS MY WAY TO PRESERVE ALL THE FORGOTTEN.

















Cai GuoQiang 'Sky Ladder'



Daniel Steegmann Mangrané's 'Steel Curtains'





JIL SANDER F/W2 1 9 CAMPAIGN

















"Portrait of Madame Heim" Robert Delaunay































LOOK 1 ORIGAMI TOP & BALLOON TROUSERS

LOOK 3 BALLOON SLEEVES TOP & TILES SKORT









## LOOK 4 KITES DRESS & PLEATED TROUSERS





## LOOK 6 ORGANZA TILES DRESS