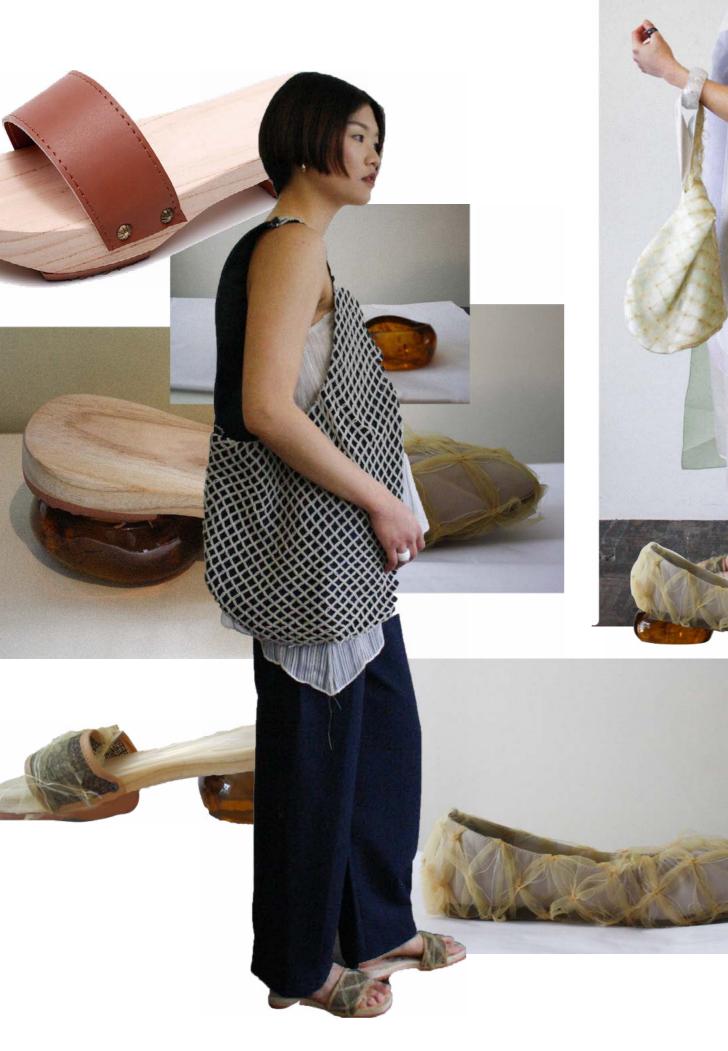

## **ROOTS** WINDOW, DOORS, LINES STUDIES

INSPIRED BY ALL THE AGED BEAUTY AROUND MY GRANDMOTHER'S HOUSE.

BY PIECING TOGETHER THE SILLHOUETTES THAT I AM EXPOSED TO IN MALAYSIA, LINES, TEXTURED AND COLOR AROUND THE HOUSE I HOPE RECREATE THE BEAUTIFUL MEMORIES I HAVE FROM MY MIND INTO AN OBJECT. AS MY WAY TO PRESERVE ALL THE FORGOTTEN.