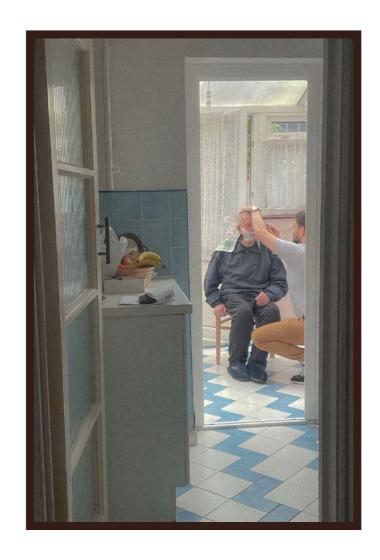

## **ROOTS** WINDOW, DOORS, LINES STUDIES

INSPIRED BY ALL THE AGED BEAUTY AROUND MY GRANDMOTHER'S HOUSE.

BY PIECING TOGETHER THE SILLHOUETTES THAT I AM EXPOSED TO IN MALAYSIA, LINES, TEXTURED AND COLOR AROUND THE HOUSE I HOPE RECREATE THE BEAUTIFUL MEMORIES I HAVE FROM MY MIND INTO AN OBJECT. AS MY WAY TO PRESERVE ALL THE FORGOTTEN.