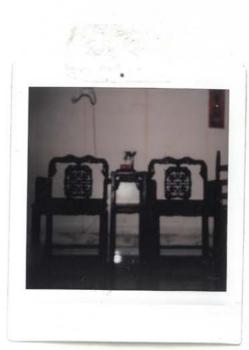

## **ROOTS** WINDOW, DOORS, LINES STUDIES

INSPIRED BY ALL THE AGED BEAUTY AROUND MY GRANDMOTHER'S HOUSE.

BY PIECING TOGETHER THE SILLHOUETTES THAT I AM EXPOSED TO IN MALAYSIA, LINES, TEXTURED AND COLOR AROUND THE HOUSE I HOPE RECREATE THE BEAUTIFUL MEMORIES I HAVE FROM MY MIND INTO AN OBJECT. AS MY WAY TO PRESERVE ALL THE FORGOTTEN.