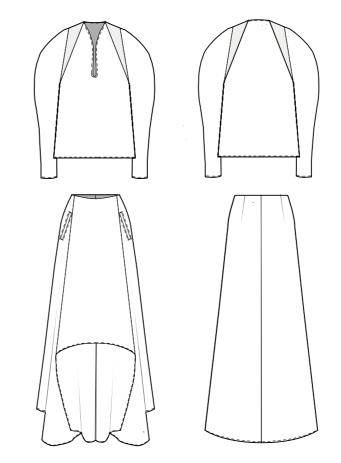

## **ROOTS** WINDOW, DOORS, LINES STUDIES

INSPIRED BY ALL THE AGED BEAUTY AROUND MY GRANDMOTHER'S HOUSE.

BY PIECING TOGETHER THE SILLHOUETTES THAT I AM EXPOSED TO IN MALAYSIA, LINES, TEXTURED AND COLOR AROUND THE HOUSE I HOPE RECREATE THE BEAUTIFUL MEMORIES I HAVE FROM MY MIND INTO AN OBJECT. AS MY WAY TO PRESERVE ALL THE FORGOTTEN.

















Cai GuoQiang 'Sky Ladder'



Daniel Steegmann Mangrané's 'Steel Curtains'





JIL SANDER F/W2 1 9 CAMPAIGN

















"Portrait of Madame Heim" Robert Delaunay































LOOK 1 ORIGAMI TOP & BALLOON TROUSERS

LOOK 3 BALLOON SLEEVES TOP & TILES SKORT









## LOOK 4 KITES DRESS & PLEATED TROUSERS





## LOOK 6 ORGANZA TILES DRESS