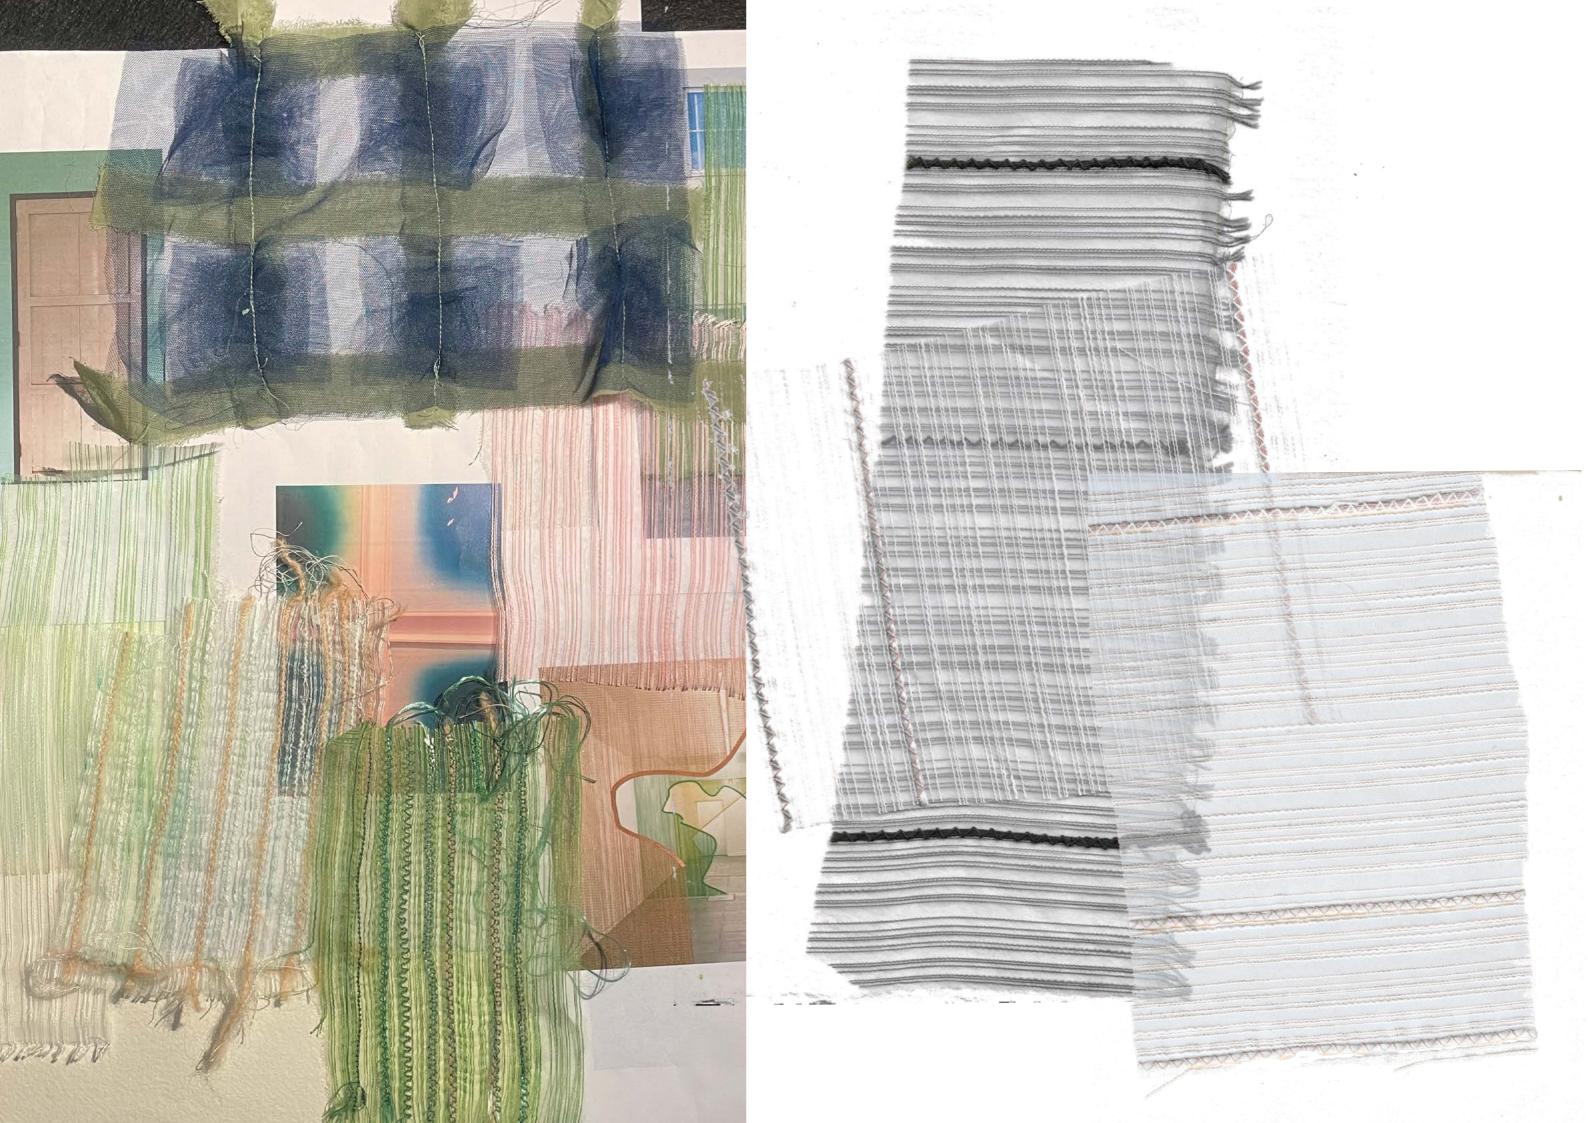

## **ROOTS** WINDOW, DOORS, LINES STUDIES

INSPIRED BY ALL THE AGED BEAUTY AROUND MY GRANDMOTHER'S HOUSE.

BY PIECING TOGETHER THE SILLHOUETTES THAT I AM EXPOSED TO IN MALAYSIA, LINES, TEXTURED AND COLOR AROUND THE HOUSE I HOPE RECREATE THE BEAUTIFUL MEMORIES I HAVE FROM MY MIND INTO AN OBJECT. AS MY WAY TO PRESERVE ALL THE FORGOTTEN.