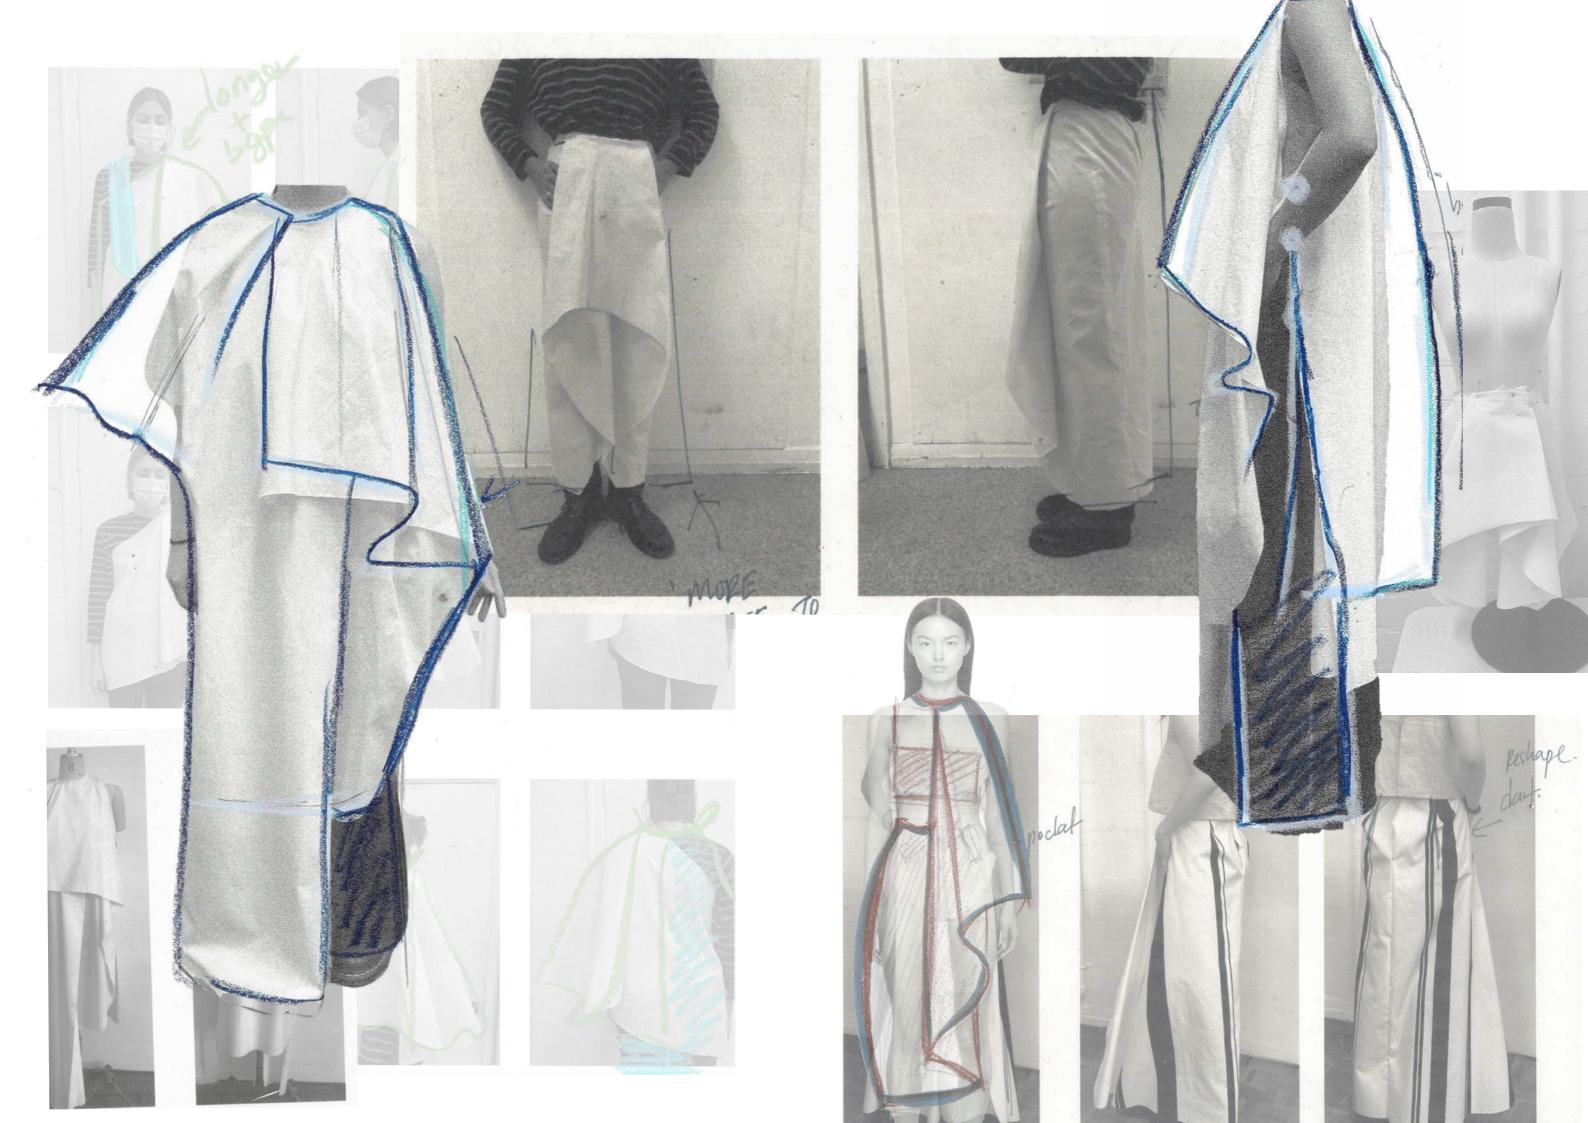

## **ROOTS** WINDOW, DOORS, LINES STUDIES

INSPIRED BY ALL THE AGED BEAUTY AROUND MY GRANDMOTHER'S HOUSE.

BY PIECING TOGETHER THE SILLHOUETTES THAT I AM EXPOSED TO IN MALAYSIA, LINES, TEXTURED AND COLOR AROUND THE HOUSE I HOPE RECREATE THE BEAUTIFUL MEMORIES I HAVE FROM MY MIND INTO AN OBJECT. AS MY WAY TO PRESERVE ALL THE FORGOTTEN.

















Cai GuoQiang 'Sky Ladder'



Daniel Steegmann Mangrané's 'Steel Curtains'





JIL SANDER F/W2 1 9 CAMPAIGN

















"Portrait of Madame Heim" Robert Delaunay































LOOK 1 ORIGAMI TOP & BALLOON TROUSERS

LOOK 3 BALLOON SLEEVES TOP & TILES SKORT









## LOOK 4 KITES DRESS & PLEATED TROUSERS





## LOOK 6 ORGANZA TILES DRESS