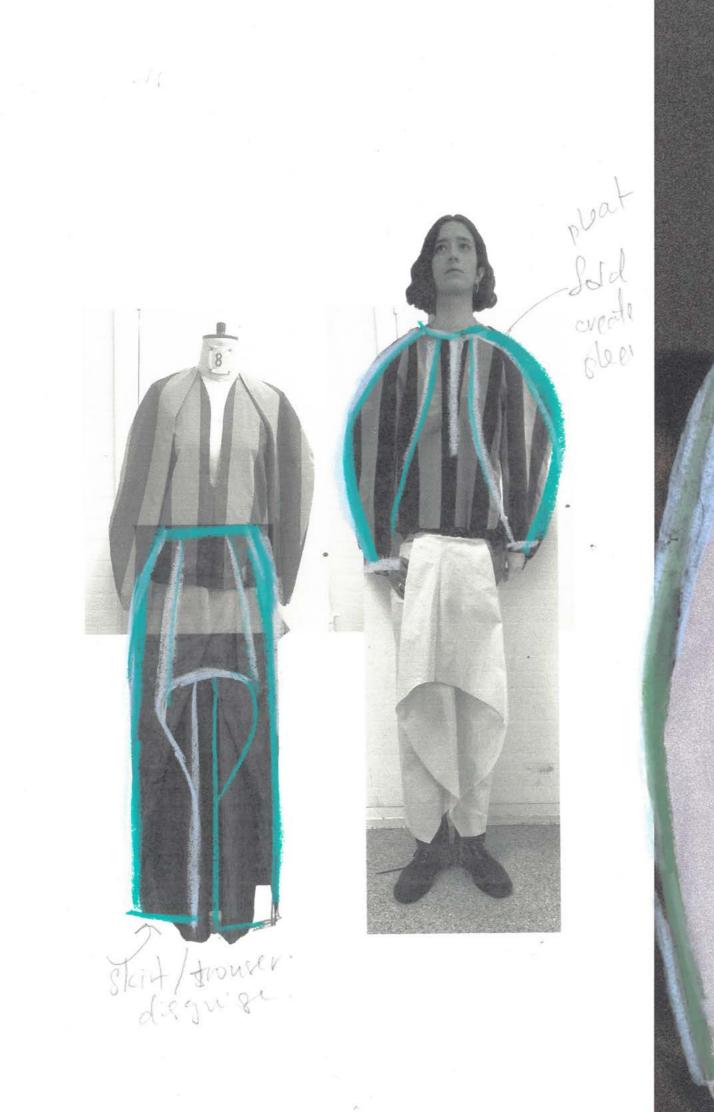

## **ROOTS** WINDOW, DOORS, LINES STUDIES

INSPIRED BY ALL THE AGED BEAUTY AROUND MY GRANDMOTHER'S HOUSE.

BY PIECING TOGETHER THE SILLHOUETTES THAT I AM EXPOSED TO IN MALAYSIA, LINES, TEXTURED AND COLOR AROUND THE HOUSE I HOPE RECREATE THE BEAUTIFUL MEMORIES I HAVE FROM MY MIND INTO AN OBJECT. AS MY WAY TO PRESERVE ALL THE FORGOTTEN.

















Cai GuoQiang 'Sky Ladder'



Daniel Steegmann Mangrané's 'Steel Curtains'





JIL SANDER F/W2 1 9 CAMPAIGN

















"Portrait of Madame Heim" Robert Delaunay































LOOK 1 ORIGAMI TOP & BALLOON TROUSERS

LOOK 3 BALLOON SLEEVES TOP & TILES SKORT









## LOOK 4 KITES DRESS & PLEATED TROUSERS





## LOOK 6 ORGANZA TILES DRESS