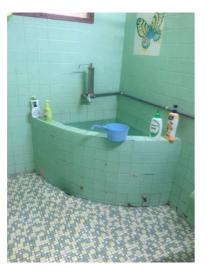

## **ROOTS** WINDOW, DOORS, LINES STUDIES

INSPIRED BY ALL THE AGED BEAUTY AROUND MY GRANDMOTHER'S HOUSE.

BY PIECING TOGETHER THE SILLHOUETTES THAT I AM EXPOSED TO IN MALAYSIA, LINES, TEXTURED AND COLOR AROUND THE HOUSE I HOPE RECREATE THE BEAUTIFUL MEMORIES I HAVE FROM MY MIND INTO AN OBJECT. AS MY WAY TO PRESERVE ALL THE FORGOTTEN.