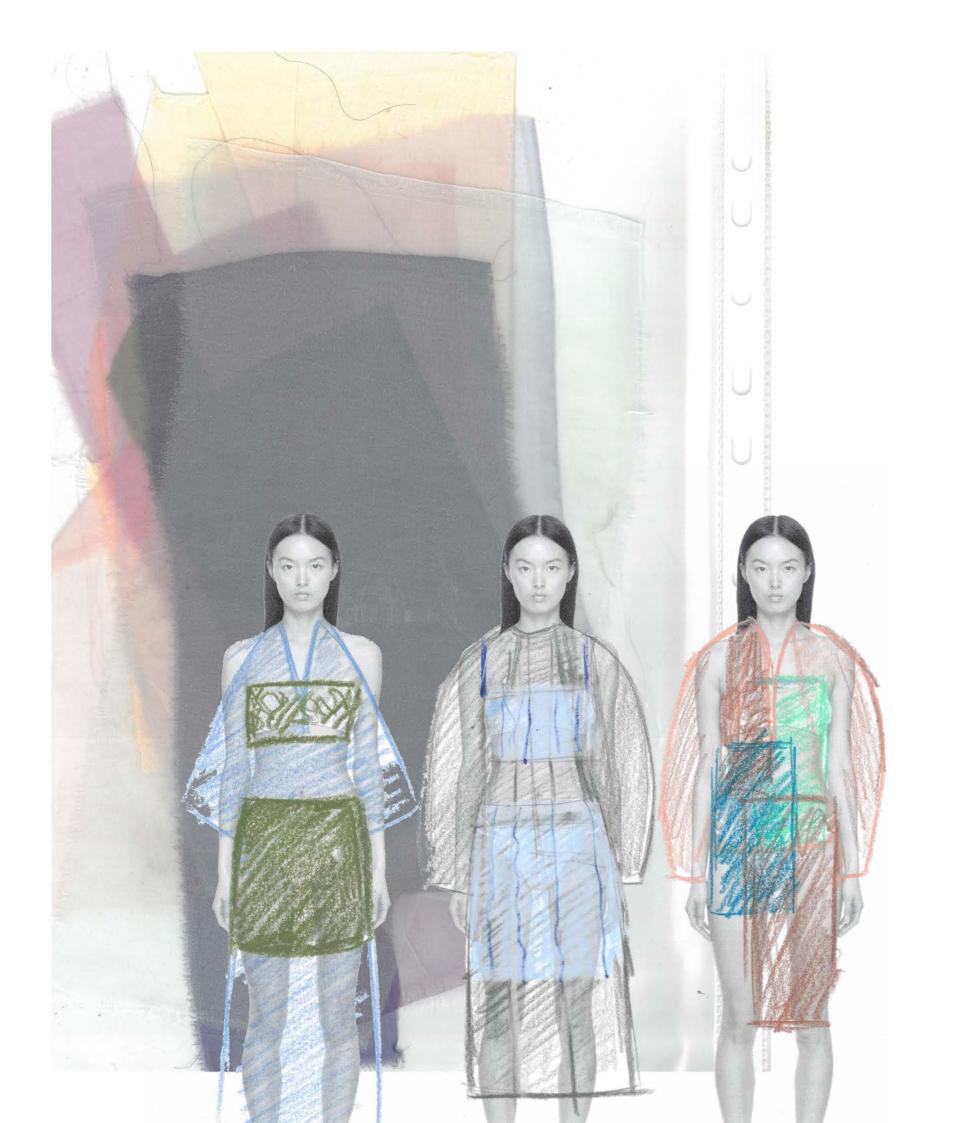

Cai GuoQiang 'Sky Ladder'

Daniel Steegmann Mangrané's 'Steel Curtains'

JIL SANDER F/W2 1 9 CAMPAIGN

"Portrait of Madame Heim" Robert Delaunay

LOOK 1 ORIGAMI TOP & BALLOON TROUSERS

LOOK 3 BALLOON SLEEVES TOP & TILES SKORT

## LOOK 6 ORGANZA TILES DRESS