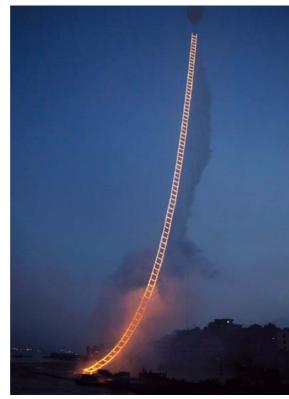

Cai GuoQiang 'Sky Ladder'

Daniel Steegmann Mangrané's 'Steel Curtains'

JIL SANDER F/W2 1 9 CAMPAIGN

"Portrait of Madame Heim" Robert Delaunay

LOOK 1 ORIGAMI TOP & BALLOON TROUSERS

LOOK 3 BALLOON SLEEVES TOP & TILES SKORT