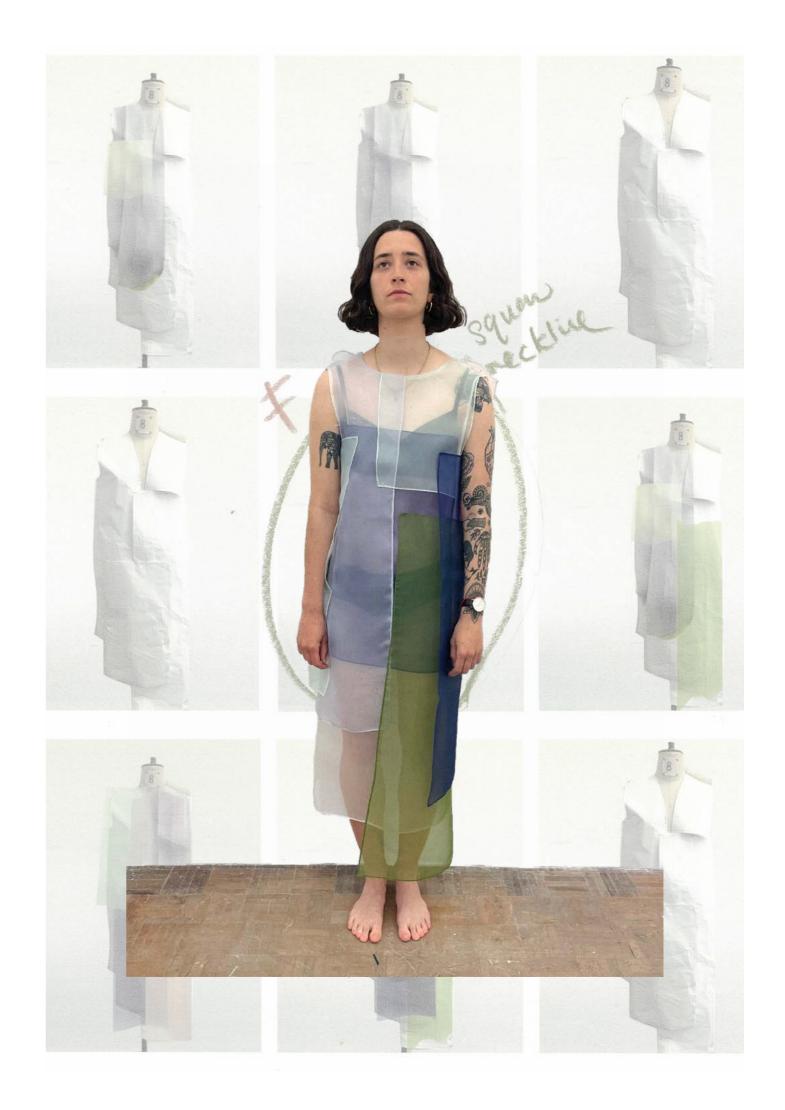

## **ROOTS** WINDOW, DOORS, LINES STUDIES

INSPIRED BY ALL THE AGED BEAUTY AROUND MY GRANDMOTHER'S HOUSE.

BY PIECING TOGETHER THE SILLHOUETTES THAT I AM EXPOSED TO IN MALAYSIA, LINES, TEXTURED AND COLOR AROUND THE HOUSE I HOPE RECREATE THE BEAUTIFUL MEMORIES I HAVE FROM MY MIND INTO AN OBJECT. AS MY WAY TO PRESERVE ALL THE FORGOTTEN.

















Cai GuoQiang 'Sky Ladder'



Daniel Steegmann Mangrané's 'Steel Curtains'





JIL SANDER F/W2 1 9 CAMPAIGN

















"Portrait of Madame Heim" Robert Delaunay































LOOK 1 ORIGAMI TOP & BALLOON TROUSERS

LOOK 3 BALLOON SLEEVES TOP & TILES SKORT









## LOOK 4 KITES DRESS & PLEATED TROUSERS





## LOOK 6 ORGANZA TILES DRESS