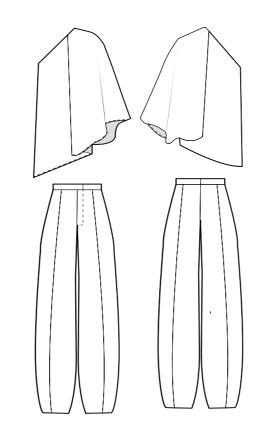

Cai GuoQiang 'Sky Ladder'

Daniel Steegmann Mangrané's 'Steel Curtains'

JIL SANDER F/W2 1 9 CAMPAIGN

"Portrait of Madame Heim" Robert Delaunay

LOOK 1 ORIGAMI TOP & BALLOON TROUSERS

LOOK 3 BALLOON SLEEVES TOP & TILES SKORT