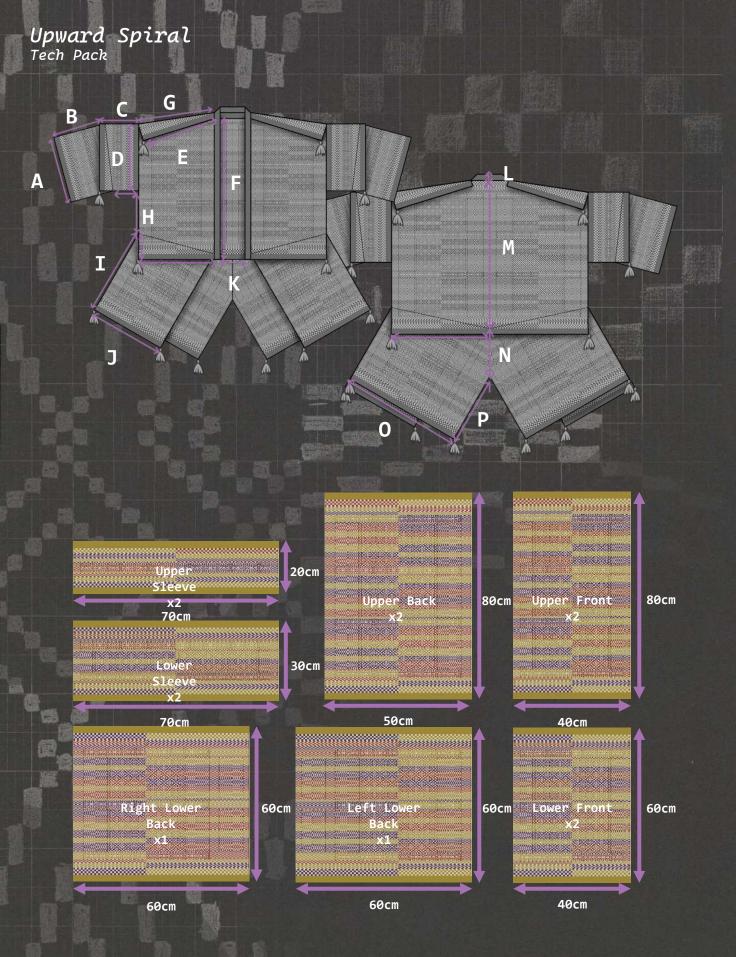

Gus Beech Nottingham Trent University

| A Lower Sleeve<br>Width  | 35cm  | Yarn Types: Unknown Origin (1/24Nm) 100% Acrylic in colours: • Kahve • Hardal • Everest  Yeoman Yarns - DK Cotton Colour: Beige 100% Cotton                                                                                                                                                                                                                                                                                                                                                                                                                        |
|--------------------------|-------|--------------------------------------------------------------------------------------------------------------------------------------------------------------------------------------------------------------------------------------------------------------------------------------------------------------------------------------------------------------------------------------------------------------------------------------------------------------------------------------------------------------------------------------------------------------------|
| B Lower Sleeve<br>Height | 30cm  |                                                                                                                                                                                                                                                                                                                                                                                                                                                                                                                                                                    |
| C Upper Sleeve<br>Height | 20cm  |                                                                                                                                                                                                                                                                                                                                                                                                                                                                                                                                                                    |
| D Upper Sleeve<br>Width  | 45cm  |                                                                                                                                                                                                                                                                                                                                                                                                                                                                                                                                                                    |
| E Upper Front<br>Width   | 40cm  | Make Up Sequence:  • Link attached fold-over trim on linker to finish all panels  • Using masking tape as guides, sew diagonally across the upper front and back panels to form a slope  • Sew lower front and lower back panels to the upper panels in the same way  • Sew upper and lower sleeve panels together in the same way  • Hand sew the centre back seam together to eliminate seam allowance, do the same to attach the sleeves to the body  • Hand sew the underarm and side seams together  • Hand sew strapping neckline  • Make and attach tassels |
| F Upper Front<br>Height  | 80cm  |                                                                                                                                                                                                                                                                                                                                                                                                                                                                                                                                                                    |
| G Shoulder Width         | 42cm  |                                                                                                                                                                                                                                                                                                                                                                                                                                                                                                                                                                    |
| H Underarm Length        | 10cm  |                                                                                                                                                                                                                                                                                                                                                                                                                                                                                                                                                                    |
| I Lower Front<br>Height  | 60cm  |                                                                                                                                                                                                                                                                                                                                                                                                                                                                                                                                                                    |
| J Lower Front<br>Width   | 40cm  |                                                                                                                                                                                                                                                                                                                                                                                                                                                                                                                                                                    |
| K Front Opening          | 20cm  |                                                                                                                                                                                                                                                                                                                                                                                                                                                                                                                                                                    |
| L Strapping Width        | 3.5cm |                                                                                                                                                                                                                                                                                                                                                                                                                                                                                                                                                                    |
| M Upper Back<br>Height   | 80cm  |                                                                                                                                                                                                                                                                                                                                                                                                                                                                                                                                                                    |
| N Vent Length            | 20cm  |                                                                                                                                                                                                                                                                                                                                                                                                                                                                                                                                                                    |
| O Lower Back<br>Width    | 60cm  | Linker Point: 14                                                                                                                                                                                                                                                                                                                                                                                                                                                                                                                                                   |
| P Lower Back<br>Height   | 60cm  | <ul><li>Knit Structure and Machine Gauge:</li><li>ADF Stoll - Reverse Plaiting with inlay on 12gg</li></ul>                                                                                                                                                                                                                                                                                                                                                                                                                                                        |