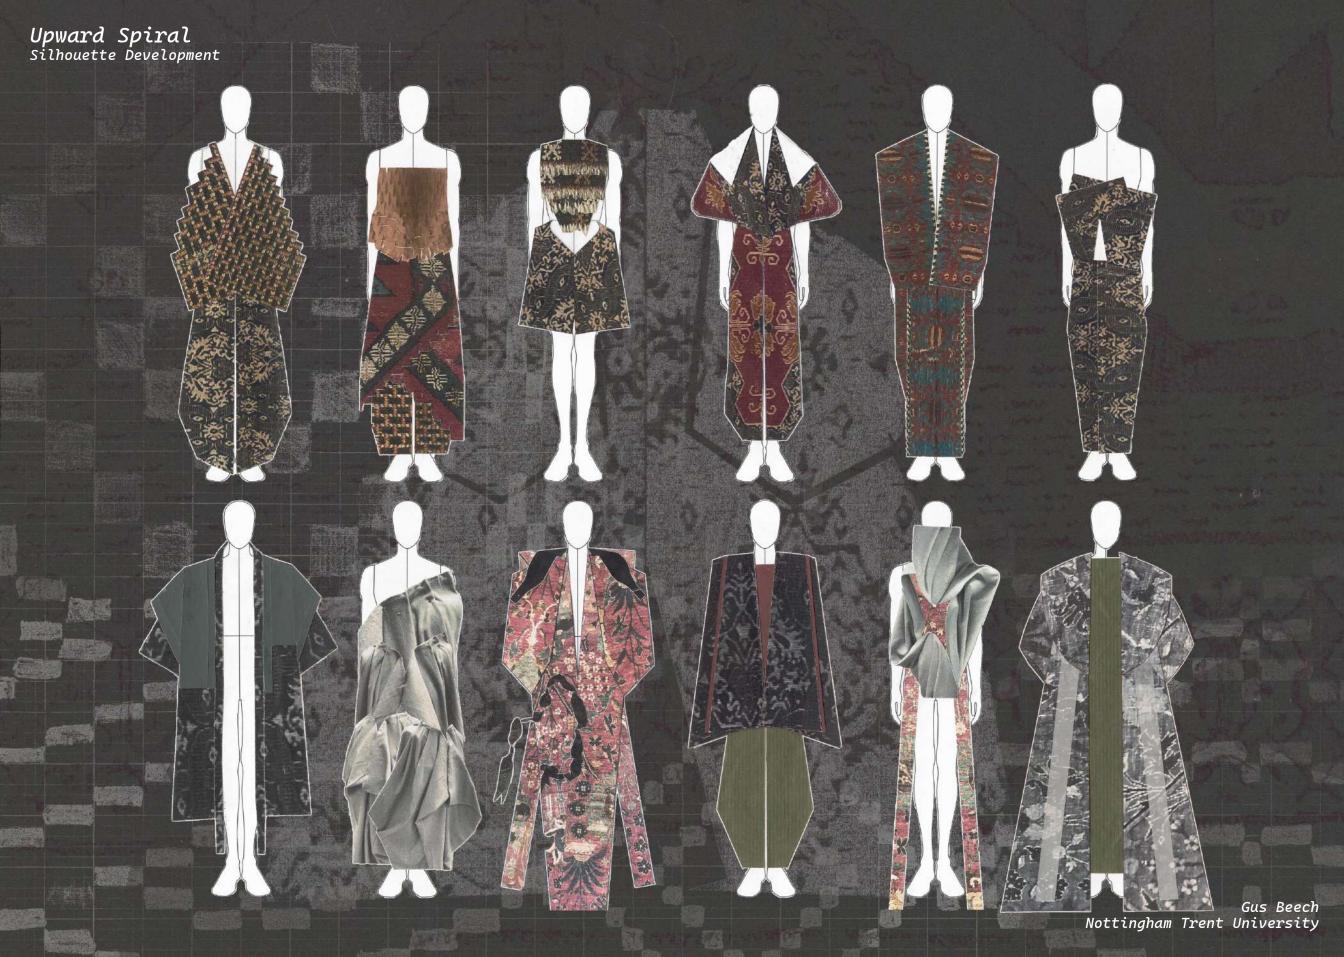

Considering Roland Barthes theory and historic civilisation, the collection is an investigation into rugs, tapestries, and ironmongery and the emotional and social significance they had to their culture at the time of the objects creation. To reinterpret the source material, I intend to adopt a surrealist ideology to combine the historic textile references with a romantic / fantastical visual language.

"Upward Spiral" describes this exponential and emotional expansion caused by the blending of cerebral traditional textiles with the pastoral / mythological visual language used by historic civilisations to create a textured, tangible, and heady mood.