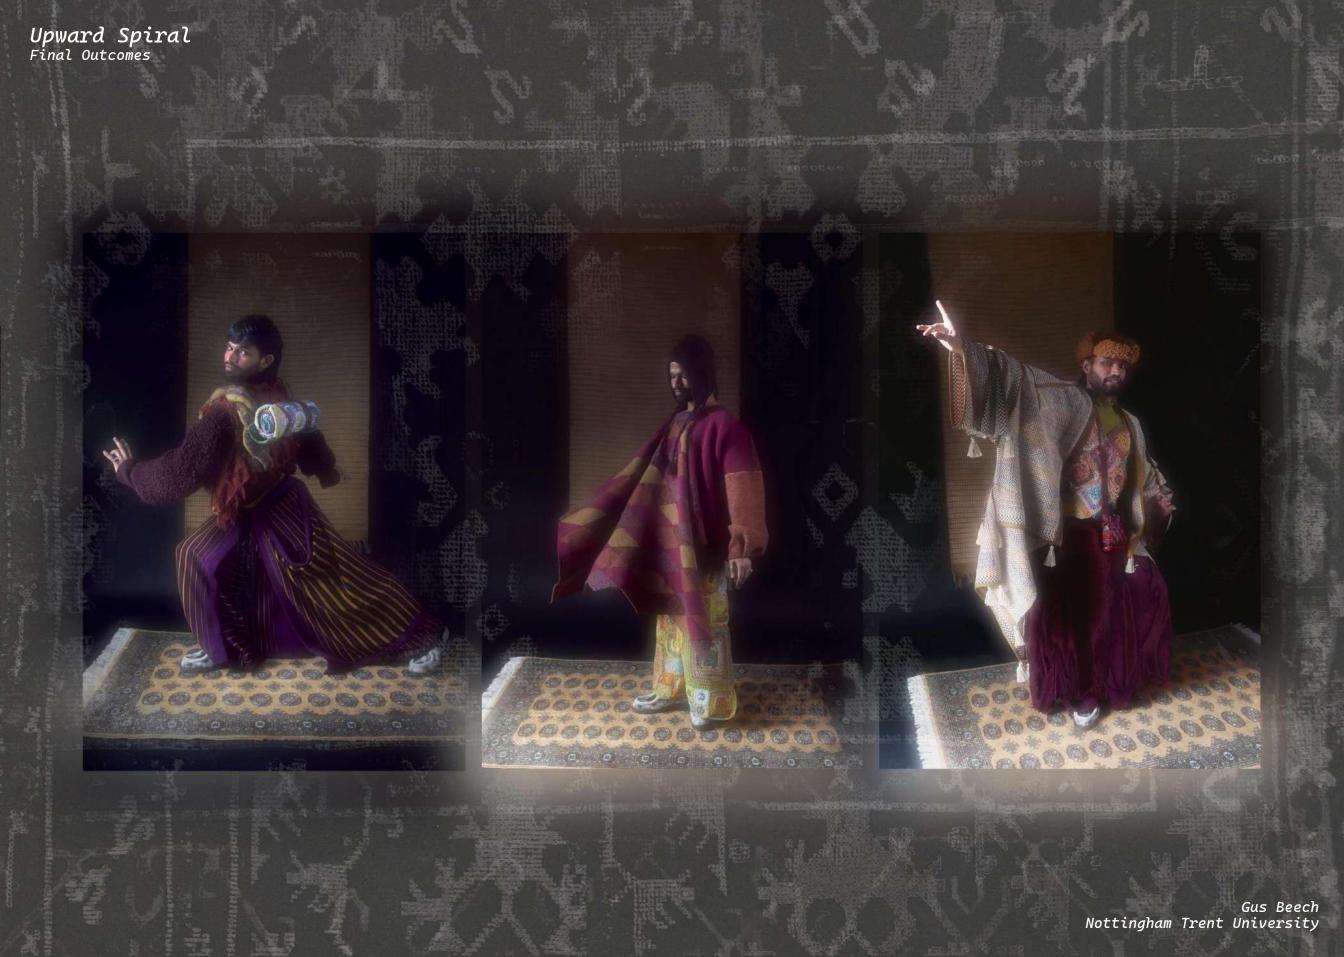

## "Upward Spiral" Concept Statement

Initial inspiration for this project came from an academic theory from Roland Barthes book 'The Language of Fashion'. The theory discusses how gemstones and metals gain monetary value despite being raw materials dug up from the ground. He credited human alteration and craftsmanship as the crucial aid in the social reinvention of value.

Over the course of the pandemic, I started adopting a mythological perspective on our contemporary situation, in terms of political lying, disease, and geological disaster. Rather than looking at these as necessarily contemporary conditions, I started realising that humans have been dealing with similar circumstances since the beginning, leading me to feel very connected with people living in historic civilisations. It helped to humanise the whole experience of being alive in a chaotic time, describing the situation as mythological.

Considering Roland Barthes theory and historic civilisation, the collection is an investigation into rugs, tapestries, and ironmongery and the emotional and social significance they had to their culture at the time of the objects creation. To reinterpret the source material, I intend to adopt a surrealist ideology to combine the historic textile references with a romantic / fantastical visual language.

"Upward Spiral" describes this exponential and emotional expansion caused by the blending of cerebral traditional textiles with the pastoral / mythological visual language used by historic civilisations to create a textured, tangible, and heady mood.