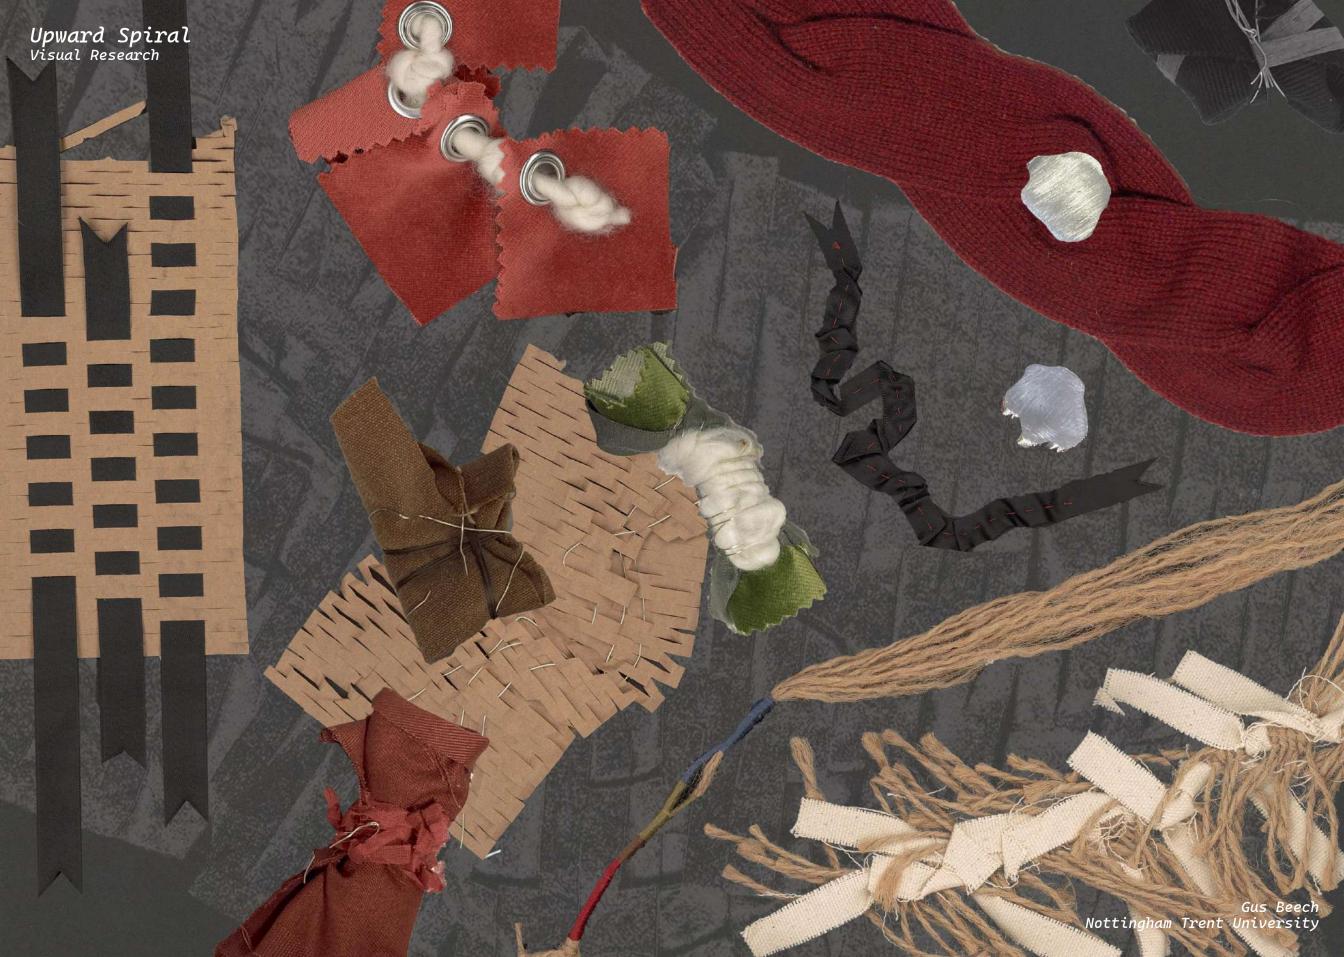

## "Upward Spiral" Concept Statement

Initial inspiration for this project came from an academic theory from Roland Barthes book 'The Language of Fashion'. The theory discusses how gemstones and metals gain monetary value despite being raw materials dug up from the ground. He credited human alteration and craftsmanship as the crucial aid in the social reinvention of value.

Considering Roland Barthes theory and historic civilisation, the collection is an investigation into rugs, tapestries, and ironmongery and the emotional and social significance they had to their culture at the time of the objects creation. To reinterpret the source material, I intend to adopt a surrealist ideology to combine the historic textile references with a romantic / fantastical visual language.

"Upward Spiral" describes this exponential and emotional expansion caused by the blending of cerebral traditional textiles with the pastoral / mythological visual language used by historic civilisations to create a textured, tangible, and heady mood.