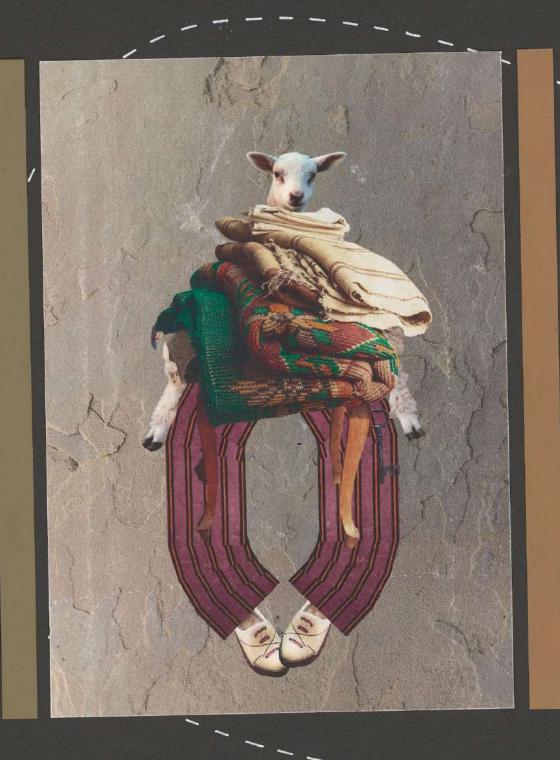

Considering Roland Barthes theory and historic civilisation, the collection is an investigation into rugs, tapestries, and ironmongery and the emotional and social significance they had to their culture at the time of the objects creation. To reinterpret the source material, I intend to adopt a surrealist ideology to combine the historic textile references with a romantic / fantastical visual language.

"Upward Spiral" describes this exponential and emotional expansion caused by the blending of cerebral traditional textiles with the pastoral / mythological visual language used by historic civilisations to create a textured, tangible, and heady mood.