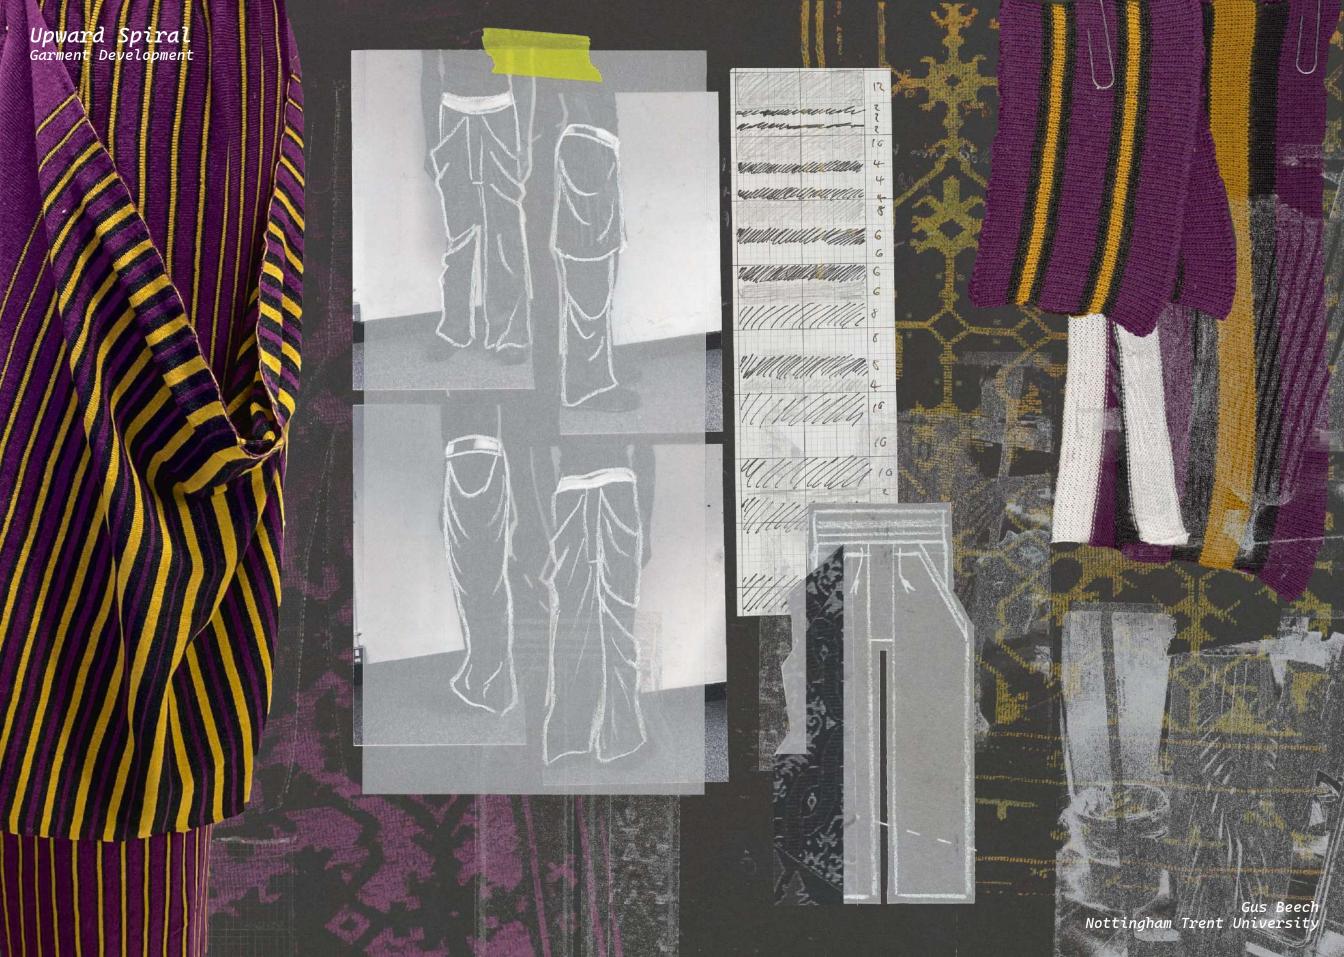

Gus Beech Nottingham Trent University

| A Lower Sleeve<br>Width  | 35cm  | Yarn Types: Unknown Origin (1/24Nm) 100% Acrylic in colours: • Kahve • Hardal • Everest  Yeoman Yarns - DK Cotton Colour: Beige 100% Cotton                                                                                                                                                                                                                                                                                                                                                                                                                        |
|--------------------------|-------|--------------------------------------------------------------------------------------------------------------------------------------------------------------------------------------------------------------------------------------------------------------------------------------------------------------------------------------------------------------------------------------------------------------------------------------------------------------------------------------------------------------------------------------------------------------------|
| B Lower Sleeve<br>Height | 30cm  |                                                                                                                                                                                                                                                                                                                                                                                                                                                                                                                                                                    |
| C Upper Sleeve<br>Height | 20cm  |                                                                                                                                                                                                                                                                                                                                                                                                                                                                                                                                                                    |
| D Upper Sleeve<br>Width  | 45cm  |                                                                                                                                                                                                                                                                                                                                                                                                                                                                                                                                                                    |
| E Upper Front<br>Width   | 40cm  | Make Up Sequence:  • Link attached fold-over trim on linker to finish all panels  • Using masking tape as guides, sew diagonally across the upper front and back panels to form a slope  • Sew lower front and lower back panels to the upper panels in the same way  • Sew upper and lower sleeve panels together in the same way  • Hand sew the centre back seam together to eliminate seam allowance, do the same to attach the sleeves to the body  • Hand sew the underarm and side seams together  • Hand sew strapping neckline  • Make and attach tassels |
| F Upper Front<br>Height  | 80cm  |                                                                                                                                                                                                                                                                                                                                                                                                                                                                                                                                                                    |
| G Shoulder Width         | 42cm  |                                                                                                                                                                                                                                                                                                                                                                                                                                                                                                                                                                    |
| H Underarm Length        | 10cm  |                                                                                                                                                                                                                                                                                                                                                                                                                                                                                                                                                                    |
| I Lower Front<br>Height  | 60cm  |                                                                                                                                                                                                                                                                                                                                                                                                                                                                                                                                                                    |
| J Lower Front<br>Width   | 40cm  |                                                                                                                                                                                                                                                                                                                                                                                                                                                                                                                                                                    |
| K Front Opening          | 20cm  |                                                                                                                                                                                                                                                                                                                                                                                                                                                                                                                                                                    |
| L Strapping Width        | 3.5cm |                                                                                                                                                                                                                                                                                                                                                                                                                                                                                                                                                                    |
| M Upper Back<br>Height   | 80cm  |                                                                                                                                                                                                                                                                                                                                                                                                                                                                                                                                                                    |
| N Vent Length            | 20cm  |                                                                                                                                                                                                                                                                                                                                                                                                                                                                                                                                                                    |
| O Lower Back<br>Width    | 60cm  | Linker Point: 14                                                                                                                                                                                                                                                                                                                                                                                                                                                                                                                                                   |
| P Lower Back<br>Height   | 60cm  | <ul><li>Knit Structure and Machine Gauge:</li><li>ADF Stoll - Reverse Plaiting with inlay on 12gg</li></ul>                                                                                                                                                                                                                                                                                                                                                                                                                                                        |