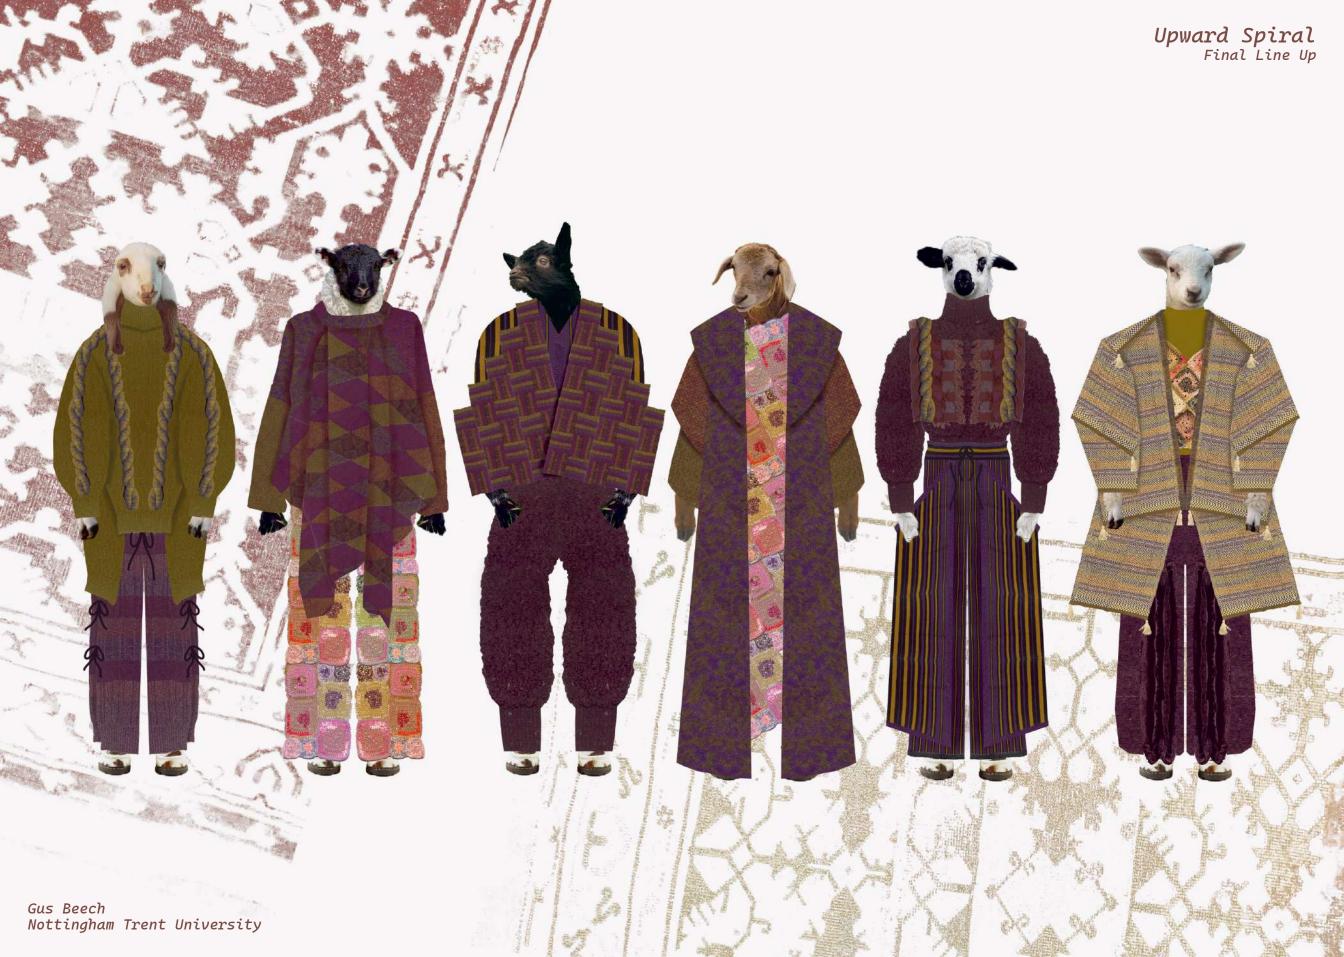

"Upward Spiral" describes this exponential and emotional expansion caused by the blending of cerebral traditional textiles with the pastoral / mythological visual language used by historic civilisations to create a textured, tangible, and heady mood.