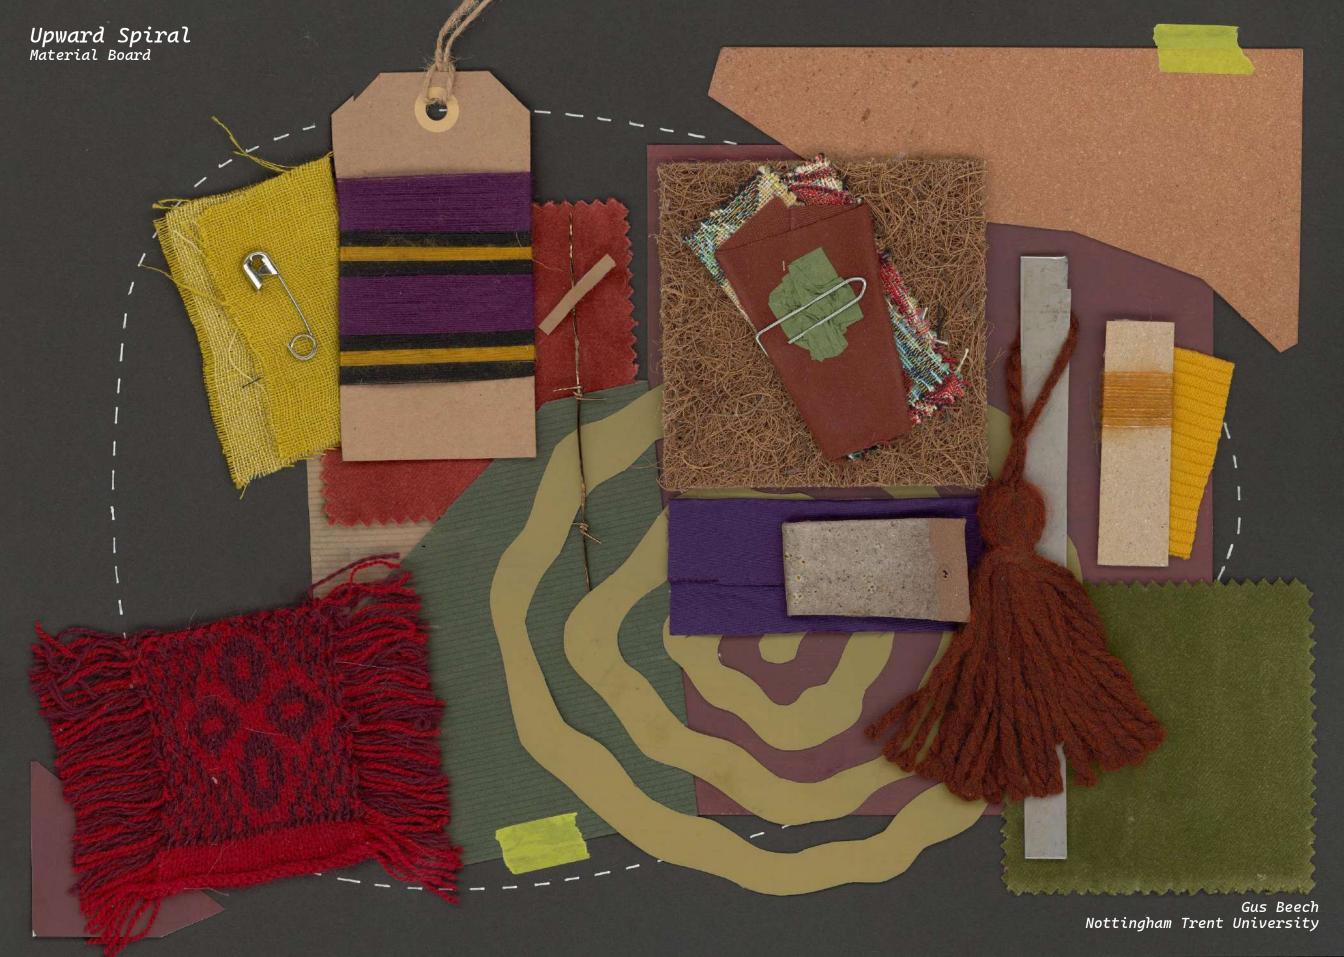

## "Upward Spiral" Concept Statement

Initial inspiration for this project came from an academic theory from Roland Barthes book 'The Language of Fashion'. The theory discusses how gemstones and metals gain monetary value despite being raw materials dug up from the ground. He credited human alteration and craftsmanship as the crucial aid in the social reinvention of value.

Over the course of the pandemic, I started adopting a mythological perspective on our contemporary situation, in terms of political lying, disease, and geological disaster. Rather than looking at these as necessarily contemporary conditions, I started realising that humans have been dealing with similar circumstances since the beginning, leading me to feel very connected with people living in historic civilisations. It helped to humanise the whole experience of being alive in a chaotic time, describing the situation as mythological.

Considering Roland Barthes theory and historic civilisation, the collection is an investigation into rugs, tapestries, and ironmongery and the emotional and social significance they had to their culture at the time of the objects creation. To reinterpret the source material, I intend to adopt a surrealist ideology to combine the historic textile references with a romantic / fantastical visual language.

"Upward Spiral" describes this exponential and emotional expansion caused by the blending of cerebral traditional textiles with the pastoral / mythological visual language used by historic civilisations to create a textured, tangible, and heady mood.