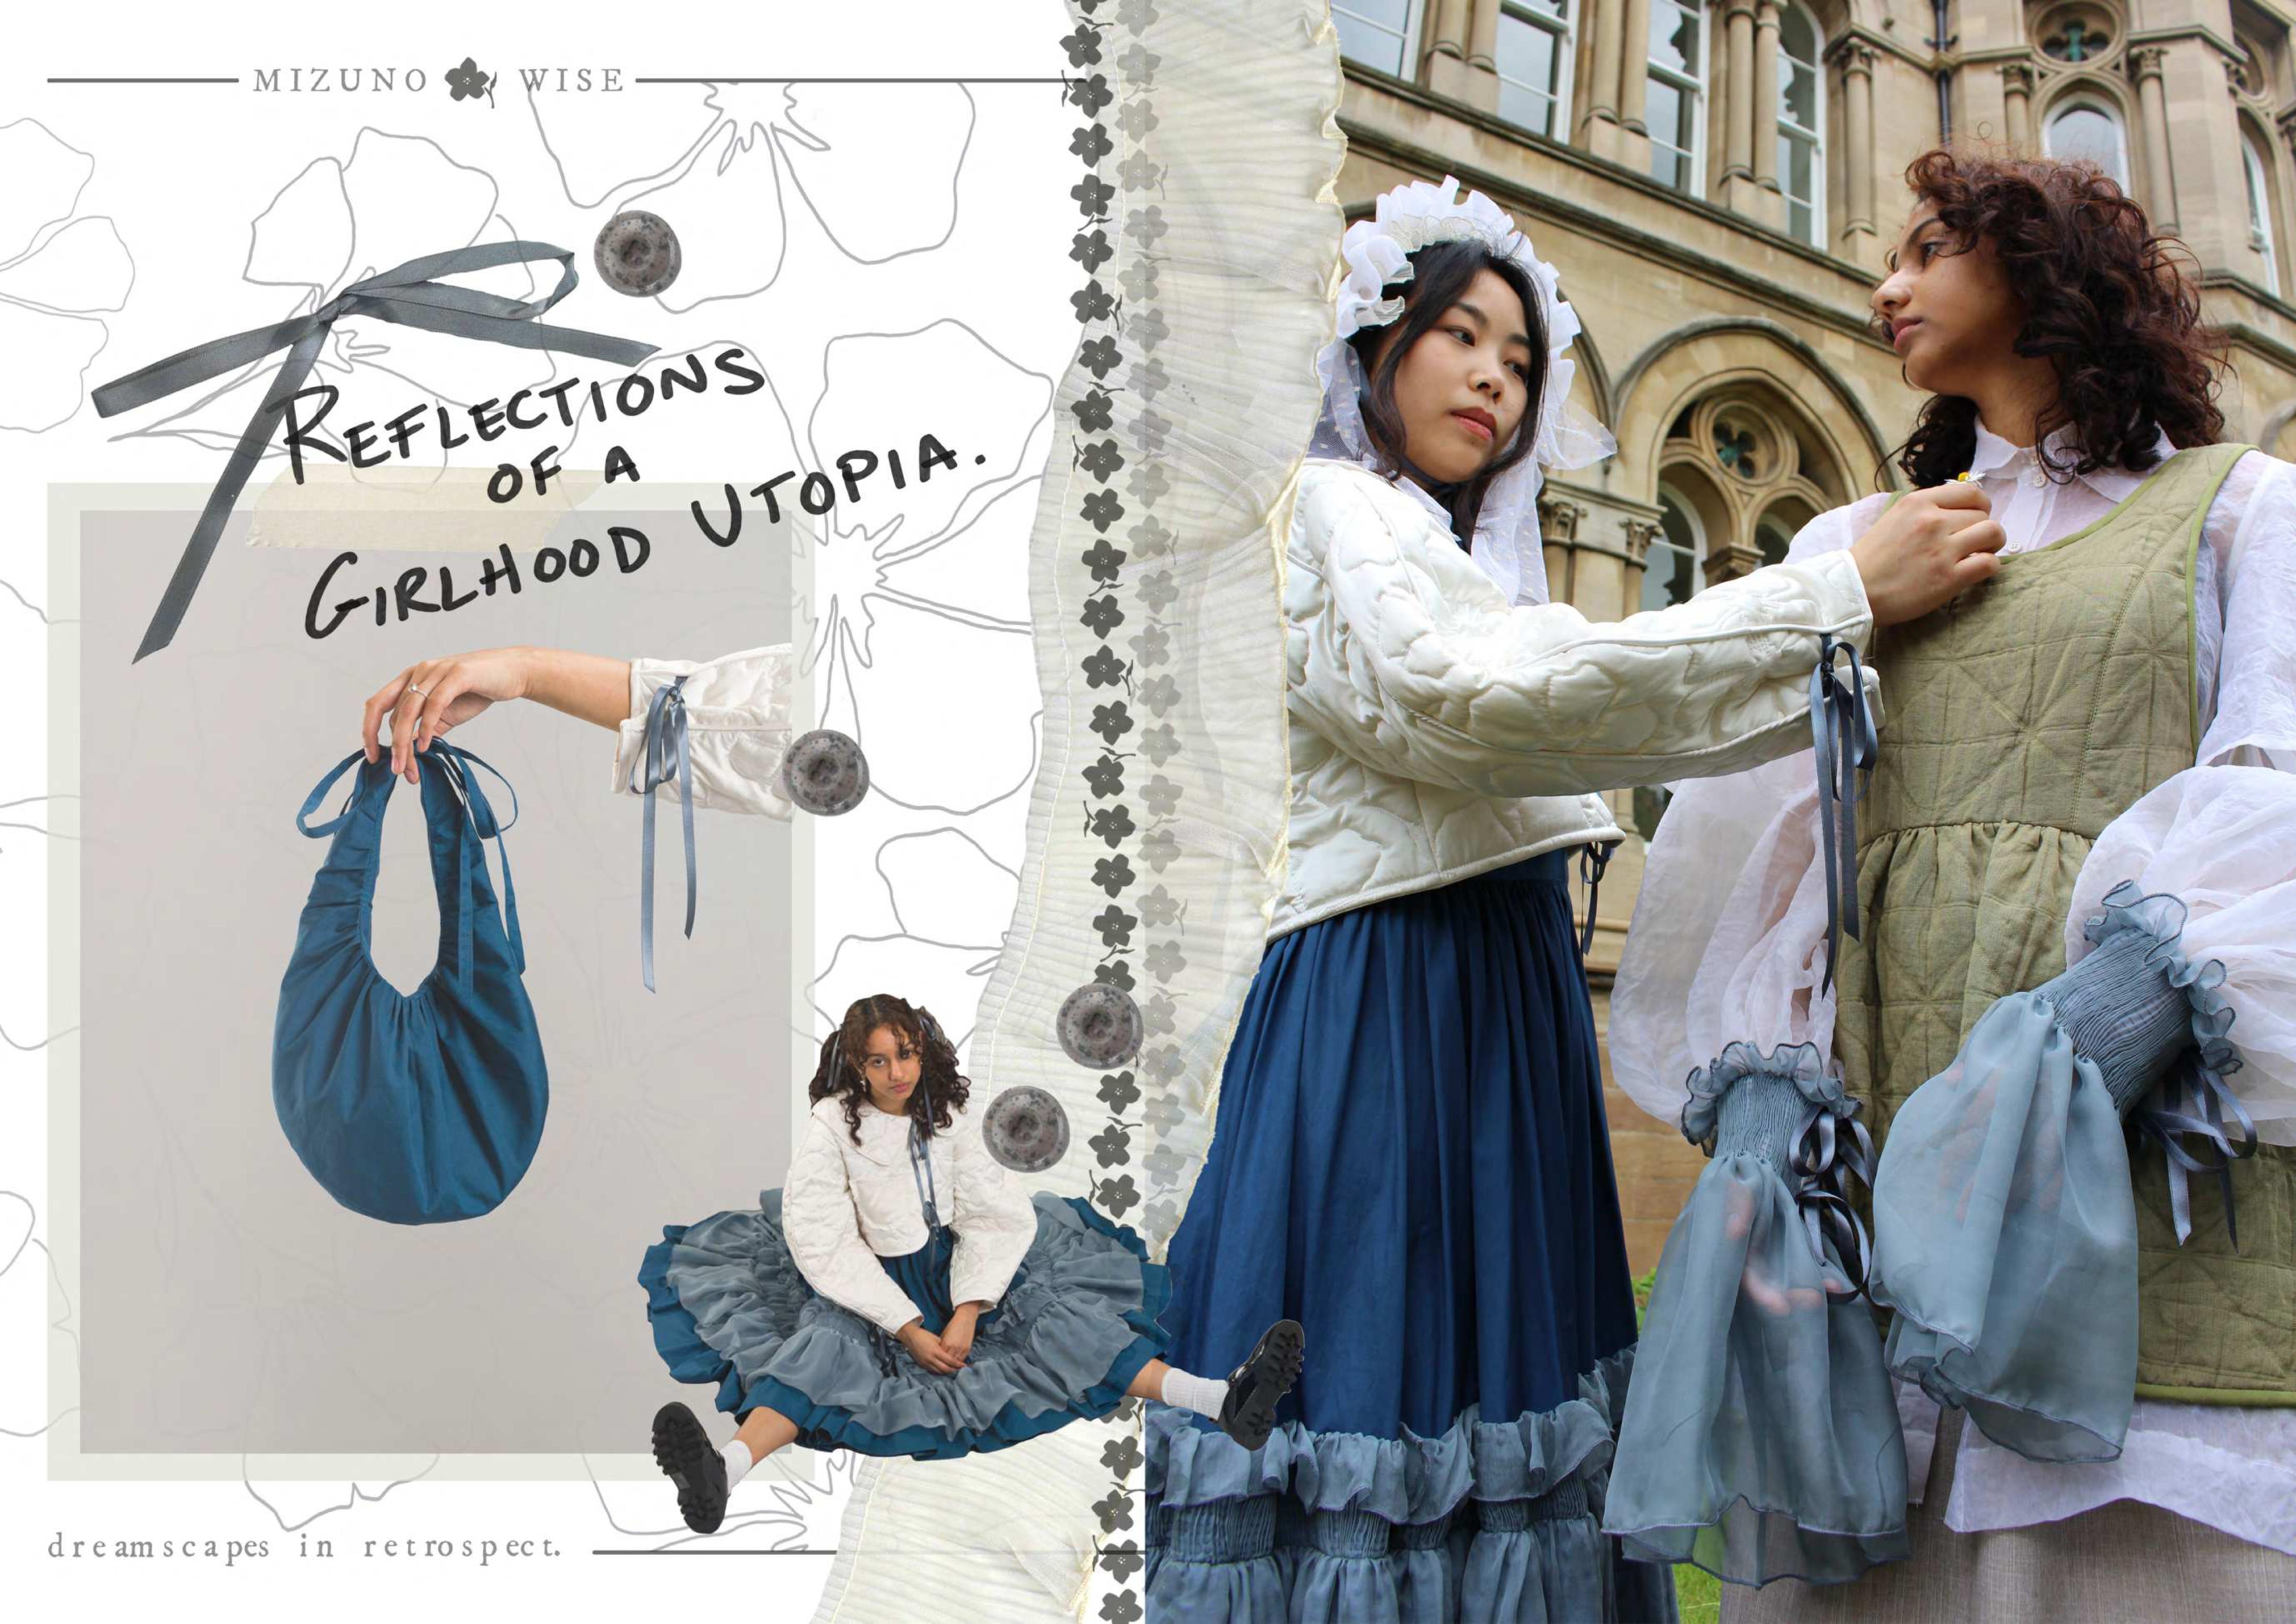

DELICATE,

CASCADING,

DREAMY,

COMFORT.

EXCESS RIBBONS.

ORGANIC, TEASTAINED SILK ORGANZA OFFCUTS.

BASE IS ORGANIC, TEXTURED COTTON SCRAP FABRIC.

DURABLE.