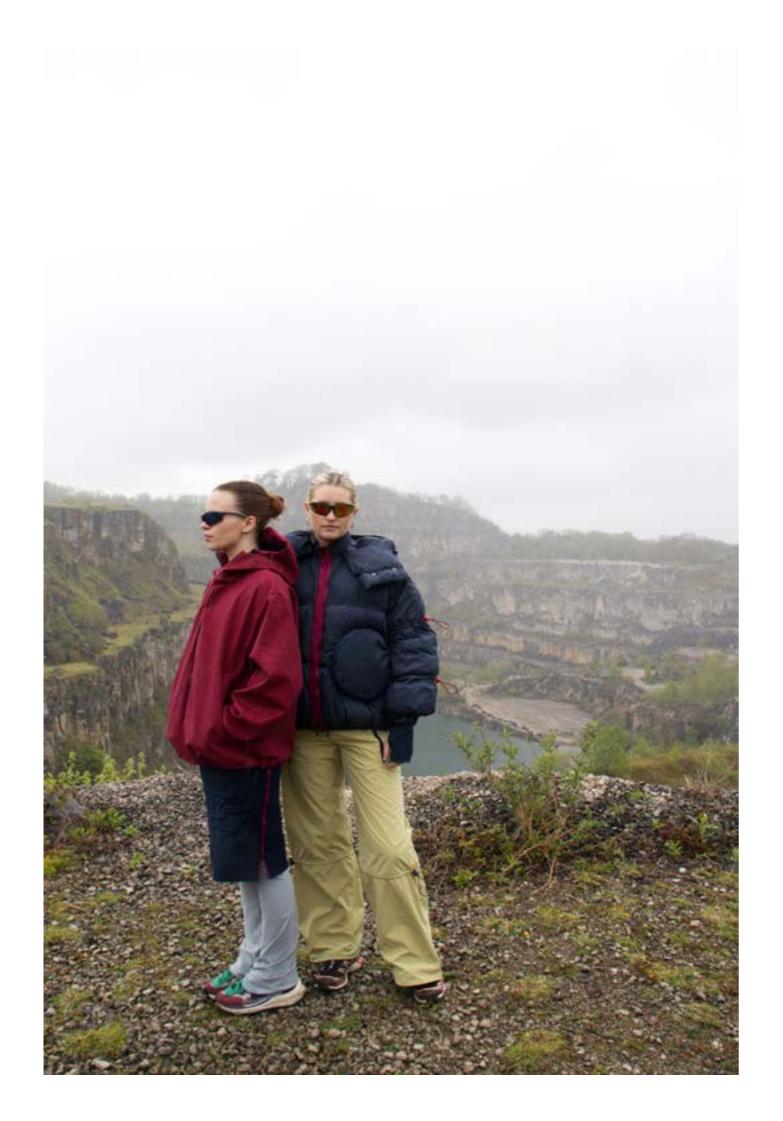

## "FUNCTIONAL BEINGS"

EXPLORING THE IDEAS OF OVER-FUNCTIONALITY BY EXPERIMENTING WITH MATERIALS AND PROCESSES TO CREATE INNOVATIVE GARMENTS.

THE OUTFIT CONSISTS OF TEXTURED PADDED VEST, MADE USING WATERPROOF FABRIC, WADDING AND SHIRRING ELASTIC TO CREATE TEXTURED APPEARANCE. A LONG SLEEVE TOP WITH A HIGH NECK, ZIP OPENINGS TO CUFFS MADE FROM A LIGHTWEIGHT JERSEY FABRIC THAT PROVIDES COMFORT AND BREATHABILITY TO WEARER. THE OUTFIT ALSO INCLUDES A LONG SKIRT, WITH AN ELASTICATED PANEL CREATING VOLUME AND SHAPE. THE SKIRT IS MADE FROM A LIGHTWEIGHT, WATER RESISTANT FABRIC, PROVIDING FUNCTIONAL TO THE SKIRT. FINALLY THE OUTFIT INCLUDES A PAIR OF STRETCH, JERSEY TROUSERS THAT FLARE OVER THE SHOE. THE TROUSERS INCLUDE AN ELASTICATED WAISTBAND TO PROVIDE COMFORT AND FUNCTION.

### OUTFIT THREE

THIS OUTFIT FEATURES AN OVERSIZED. CROPPED PUFFER JACKET. THAT FEATURES TWO, CONTRAST CENTRE FRONT ZIPS, TWO LARGE ANGLED WELT POCKETS AND A WADDED WRAP OVER COLLAR. THE JACKET IS MADE FROM A WATERPROOF FABRIC AND ITS WADDING PROVIDES THE WEAR WITH INSULATION AND COMFORT. THE OUTFIT ALSO INCLUDES A TIGHT, LONG SLEEVE TOP THAT INCLUDES THUMB HOLES, DOUBLE ENDED ZIP TO EACH SIDE SEAM AND TEXTURED DETAILING SHOWING A MOUNTAIN RANGE USING SHIRRING ELASTIC. THE TOP IS MADE FROM A HEAVY WEIGHT, STRETCH JERSEY. ALSO THE OUTFIT HAS A PAIR OF TECHNICAL TROUSERS THAT INCLUDE DETACHABLE CIRCULAR POCKETS AND TWO ZIP POCKETS TO FROM LEG. THE TROUSERS ARE MADE FROM A WATER RESISTANT FABRIC, PROVIDING FUNCTIONAL ELEMENTS TO THE GARMENT. FRONT BACK

THE OUTFIT CONSISTS OF A TECHNICAL SHELL JACKET, THAT INCLUDES A TECHNICAL, ADJUSTABLE HOOD, ELASTICATED CUFFS AND WAISTBAND AND TWO LARGE WELT POCKETS TO THE FRONT BODY. THE JACKET IS MADE FROM A DURABLE, WATERPROOF FABRIC, AND IS LINED WITH A BREATHABLE, TECHNICAL POWER MESH. ALSO THE OUTFIT INCLUDES A TIGHT, LONG SLEEVE, KNEE LENGTH, THAT INCLUDES THUMB HOLES. DOUBLE ENDED ZIP TO EACH SIDE SEAM AND TEXTURED DETAILING SHOWING A MOUNTAIN RANGE USING SHIRRING ELASTIC. THE TOP IS MADE FROM A HEAVY WEIGHT, STRETCH JERSEY. FINALLY THE OUTFIT INCLUDES A PAIR OF STRETCH, JERSEY TROUSERS THAT FLARE OVER THE SHOE. THE TROUSERS INCLUDE AN ELASTICATED WAISTBAND TO PROVIDE COMFORT AND FUNCTION.