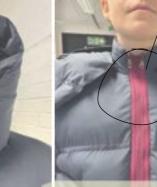

CREATED A DOUBLE CENTRE FRONT ZIP USING THE ULTRA SONIC WELDER MACHINE. CREATED A STRONG BOND FOR ZIP SUITABLE FOR A FUNCTIONAL GARMENT, AS WELL AS INNOVATIVE FEATURE ON ZIP

AL IN

EXAGGERATED

SILHOUETTE

\_0610.jpg