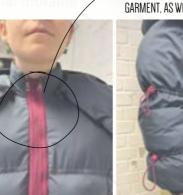

CREATED A DOUBLE CENTRE FRONT ZIP USING THE ULTRA SONIC WELDER MACHINE. CREATED A STRONG BOND FOR ZIP SUITABLE FOR A FUNCTIONAL GARMENT, AS WELL AS INNOVATIVE FEATURE ON ZIP

AL IN

EXAGGERATED

SILHOUETTE

\_0610.jpg