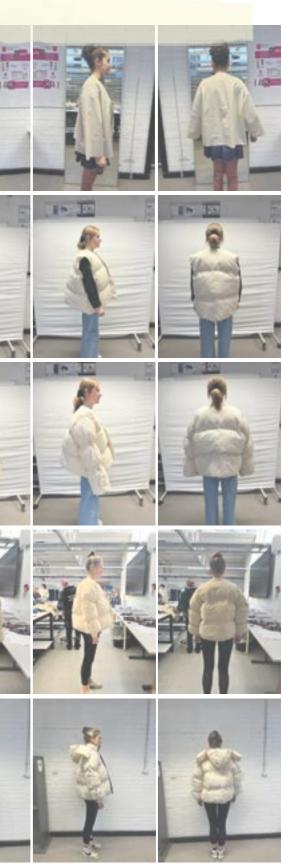

\_0607.jpg

1 m 100

62

TOILING PROCESSES OF MY PUFFER JACKET. STARTING FROM USING AN OVERSIZED BLOCK, ADDING IN VOLUME TO THE BODY TO CREATE MY DESIRED SILHOUETTE. USING ELASTICATED PANELS ON THE SLEEVES TO CREATE AN ADJUSTABLE SHAPE THAT THE WEARER CAN ADAPT.