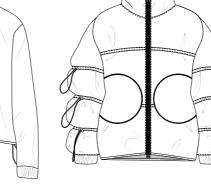

THEY ARE FUNCTIONAL AND COMFORTABLE FOR WEARER TO USE

\_0595.jpg

\_0600.jpg

AIM WAS TO

INNOVATIVE PR

PUFFER JACKET DEVELOPMENT WHEN DESIGNING MY FINAL COLLECTION, RESEARCHING INTO THE CONCEPT OF "FUNCTIONAL BEINGS", MY

INNOVATIVE TECHNIQUES AND FABRICS. THE THAT ZIP TOGETHER TAPE ALL SEAMS OF THE JACKET AS WELL AS IFRMORF USING A WATERPROOF FABRIC, FULLY FUNCTIONAL AND PRACTICAL FOR THE WEARER. MAKING THE JACKET

OVERSIZED PUFFER SLEEVES

UNCTIONAL GARMENTS THAT USE TECHNICAL FABRICS AND

NDARY RESEARCH I DESIGNED A PUFFER

JACKET THAT JACKETI TO CREATE A FUNC

\_0602.jpg

**COLOUR PALETTE FOR JACKET -**USING CORE DARKER COLOURS WITH A POP OF COLOUR USING ZIPS AND TOP STITCHING

CREATED A DOUBLE CENTRE FRONT ZIP USING THE ULTRA SONIC WELDER MACHINE. CREATED A STRONG BOND FOR ZIP SUITABLE FOR A FUNCTIONAL GARMENT, AS WELL AS INNOVATIVE FEATURE ON ZIP

AL IN

EXAGGERATED

SILHOUETTE

\_0610.jpg

\_0607.jpg

1 m 100

62

TOILING PROCESSES OF MY PUFFER JACKET. STARTING FROM USING AN OVERSIZED BLOCK, ADDING IN VOLUME TO THE BODY TO CREATE MY DESIRED SILHOUETTE. USING ELASTICATED PANELS ON THE SLEEVES TO CREATE AN ADJUSTABLE SHAPE THAT THE WEARER CAN ADAPT.