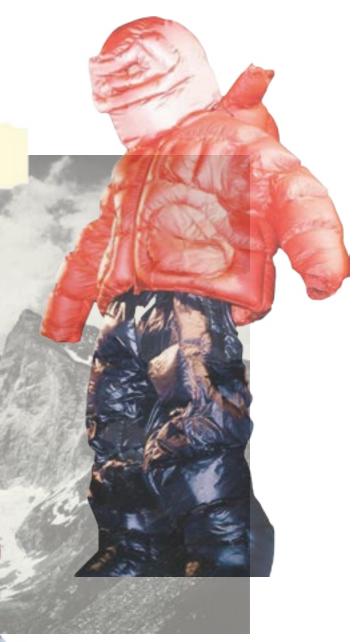

## HIGH AND HALLOWED EVEREST 1963

# THE GREAT OUTOUR BEINGS", I HAVE TAKEN

INSPIRATION FROM HIKING/MOUNTAINEERING. LOOKING INTO THE HISTORY OF MOUNTAINEERING AND THROUGH OUTDOOR ARCHIVES I HAVE TAKEN INSPIRATION FROM MATERIALS/SILHOUETTES AND FUNCTIONAL ASPECTS.