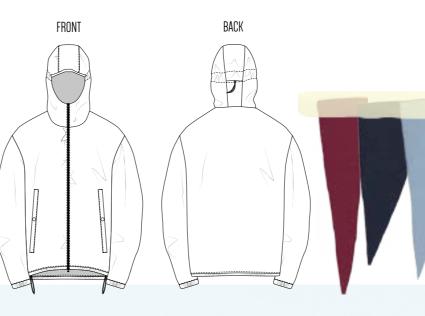

THE OUTFIT CONSISTS OF A TECHNICAL SHELL JACKET, THAT INCLUDES A TECHNICAL, ADJUSTABLE HOOD, ELASTICATED CUFFS AND WAISTBAND AND TWO LARGE WELT POCKETS TO THE FRONT BODY. THE JACKET IS MADE FROM A DURABLE, WATERPROOF FABRIC, AND IS LINED WITH A BREATHABLE, TECHNICAL POWER MESH. ALSO THE OUTFIT INCLUDES A TIGHT, LONG SLEEVE, KNEE LENGTH, THAT INCLUDES THUMB HOLES. DOUBLE ENDED ZIP TO EACH SIDE SEAM AND TEXTURED DETAILING SHOWING A MOUNTAIN RANGE USING SHIRRING ELASTIC. THE TOP IS MADE FROM A HEAVY WEIGHT, STRETCH JERSEY. FINALLY THE OUTFIT INCLUDES A PAIR OF STRETCH, JERSEY TROUSERS THAT FLARE OVER THE SHOE. THE TROUSERS INCLUDE AN ELASTICATED WAISTBAND TO PROVIDE COMFORT AND FUNCTION.