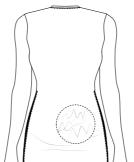

17/

WITHIN MY RESEARCH, I EXPERIMENTED WITH SHIRRING ELASTIC TO MAP OUT THE LANDSCAPE OF A MOUNTAIN RANGE. I HAVE INCORPORATED THIS FEATURE INTO MY DRESS AND TOP DESIGN TO ADD FURTHER ASPECTS OF MY CONCEPT INTO MY COLLECTION

TAKING INSPIRATION FROM MY INITIAL Collages from my primary and Secondary Research, I designed A stretch Jersey Dress and top TO ADD ADDITIONAL ASPECTS OF FUNCTIONALITY INTO MY Collection, I added thumb holes INTO THE SLEEVES OF MY STRETCH DRESS AND TOP I FURTHER INCORPORATED ASPECTS OF FUNCTIONALITY INTO MY COLLECTION THROUGH THE USE OF ZIPS. WITHIN MY TOP AND DRESS DESIGN I EXPERIMENTED FURTHER WITH ZIPS. INCORPORATING THEM INTO THE SIDE SEAMS OF BOTH.