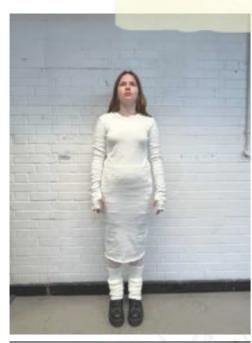

## TOP AND DRESS DEVELOPMENT

IN MY COLLECTION, I DESIGNED A STRETCH JERSEY LONG SLEEVE TOP AND DRESS. WITHIN THESE DESIGNS I Incorporated my concept of "functional beings" through the use of functional features such as double ended ZIPS, thumb holes in the sleeves and by using a tight stretch jersey.

TAKING INSPIRATION FROM MY INITIAL Collages from my primary and Secondary Research, I designed A stretch Jersey Dress and top TO ADD ADDITIONAL ASPECTS OF FUNCTIONALITY INTO MY Collection, I added thumb holes INTO THE SLEEVES OF MY STRETCH DRESS AND TOP I FURTHER INCORPORATED ASPECTS OF FUNCTIONALITY INTO MY COLLECTION THROUGH THE USE OF ZIPS. WITHIN MY TOP AND DRESS DESIGN I EXPERIMENTED FURTHER WITH ZIPS. INCORPORATING THEM INTO THE SIDE SEAMS OF BOTH.