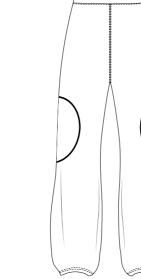

EXPERIMENTING WITH VARIOUS POCKETS ON MY TROUSERS. I ATTEMPTED TO REPLICATE THE SAME CIRCULAR POCKETS I USED ON MY PUFFER JACKET. HOWEVER, WHEN ON THE TROUSERS IT CAUSED THE TROUSER SILHOUETTE AND SHAPE TO DISTORT. AS A RESULT OF THIS I DECIDED TO CHANGE MY POCKET DESIGNS TO ZIP POCKETS. THIS STILL PROVIDING FUNCTIONALITY TO THE TROUSERS WITHOUT DISTORTING THE SHAPE.

## T R O U S E R D E V E L O P M E N T

WITHIN MY COLLECTION I DESIGNED VARIOUS FUNCTIONAL TROUSERS, INCORPORATING ASPECTS OF FUNCTIONALITY AND INNOVATION THROUGH THE FABRIC CHOICES AND USE OF POCKETS AND FASTENINGS. WHEN MAKING MY COLLECTION I DECIDED TO MAKE TWO PARIS OF TROUSERS, A WATERPROOF, TECHNICAL TROUSER AND A PAIR OF STRETCH JERSEY TROUSERS TO SIDE UNDER A DRESS. BOTH TROUSERS INCORPORATED ASPECTS OF FUNCTIONALITY THROUGH THE USE OF INNOVATIVE MATERIALS, USE OF POCKETS AND INNOVATIVE SILHOUETTES.