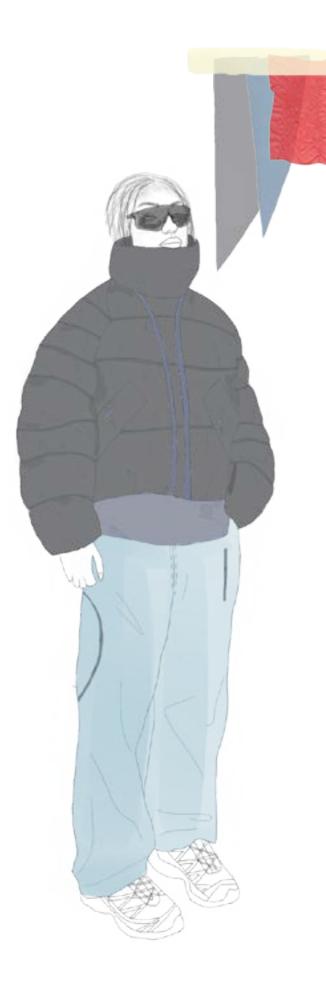

FRONT

BACK

100

THIS OUTFIT IS AN OVERSIZED, PUFFER JACKET, THAT FEATURES TWO CIRCULAR, DETACHABLE POCKETS, A WADDED DETACHABLE HOOD, ADJUSTABLE TOGGLES TO SLEEVES AND HEM AND SELF FABRIC ELASTICATED CUFF. THE JACKET IS MADE FROM A WATERPROOF FABRIC AND ITS WADDING PROVIDES THE WEAR WITH INSULATION AND COMFORT. THE JACKET ALSO HAS A WATERPROOF LINING. THE OUTFIT ALSO INCLUDES A TIGHT, LONG SLEEVE TOP THAT INCLUDES THUMB HOLES, DOUBLE ENDED ZIP TO EACH SIDE SEAM AND TEXTURED DETAILING SHOWING A MOUNTAIN RANGE USING SHIRRING ELASTIC. THE TOP IS MADE FROM A HEAVY WEIGHT. STRETCH JERSEY, ALSO THE JACKET INCLUDES A PAIR OF TECHNICAL TROUSERS, THAT HAVE TWO ZIP POCKETS, ZIP OPENING TO THE HEM AND ELASTICATED TOGGLES TO THE KNEE. THEY ARE MADE FROM A WATER RESISTANT FABRIC, AND HAS A ELASTICATED WAISTBAND.