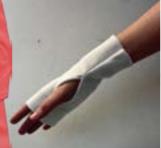

## TOP AND DRESS DEVELOPMENT

IN MY COLLECTION, I DESIGNED A STRETCH JERSEY LONG SLEEVE TOP AND DRESS. WITHIN THESE DESIGNS I Incorporated my concept of "functional beings" through the use of functional features such as double ended ZIPS, thumb holes in the sleeves and by using a tight stretch jersey.

TAKING INSPIRATION FROM MY INITIAL Collages from my primary and Secondary Research, I designed A stretch Jersey Dress and top TO ADD ADDITIONAL ASPECTS OF FUNCTIONALITY INTO MY Collection, I added thumb holes INTO THE SLEEVES OF MY STRETCH DRESS AND TOP I FURTHER INCORPORATED ASPECTS OF FUNCTIONALITY INTO MY COLLECTION THROUGH THE USE OF ZIPS. WITHIN MY TOP AND DRESS DESIGN I EXPERIMENTED FURTHER WITH ZIPS. INCORPORATING THEM INTO THE SIDE SEAMS OF BOTH.