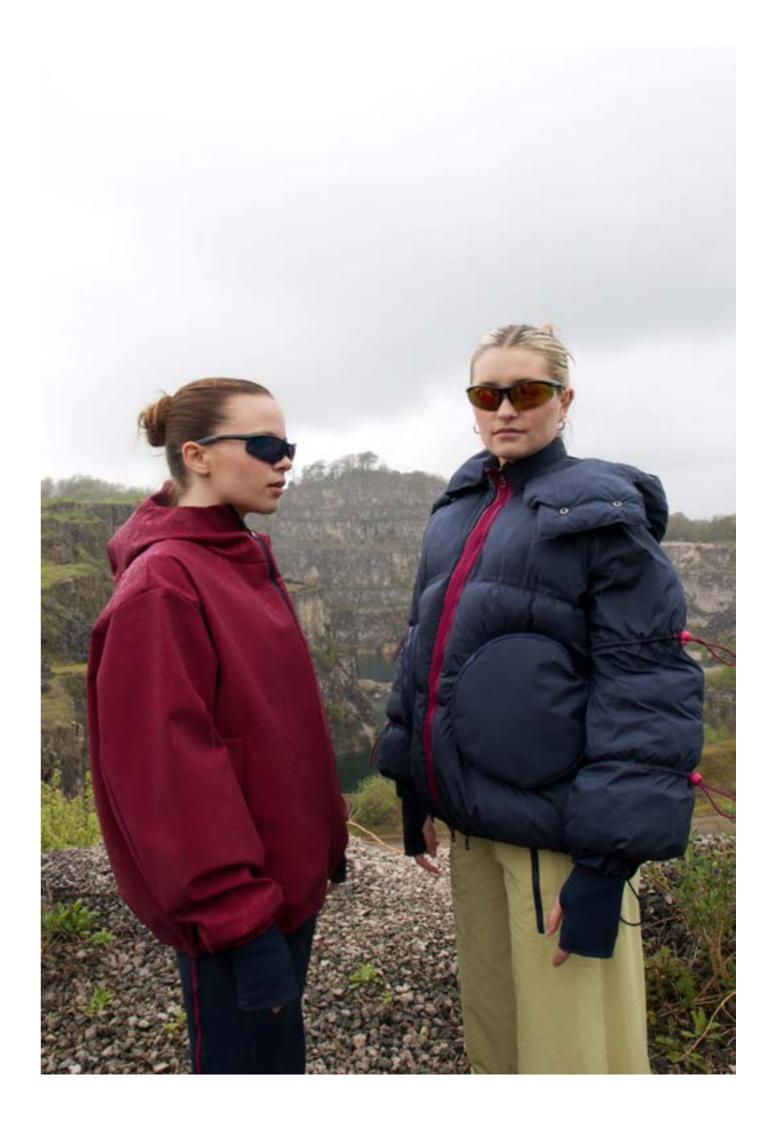

## "FUNCTIONAL BEINGS"

EXPLORING THE IDEAS OF OVER-FUNCTIONALITY BY EXPERIMENTING WITH MATERIALS AND PROCESSES TO CREATE INNOVATIVE GARMENTS.

THE OUTFIT CONSISTS OF TEXTURED PADDED VEST, MADE USING WATERPROOF FABRIC, WADDING AND SHIRRING ELASTIC TO CREATE TEXTURED APPEARANCE. A LONG SLEEVE TOP WITH A HIGH NECK, ZIP OPENINGS TO CUFFS MADE FROM A LIGHTWEIGHT JERSEY FABRIC THAT PROVIDES COMFORT AND BREATHABILITY TO WEARER. THE OUTFIT ALSO INCLUDES A LONG SKIRT, WITH AN ELASTICATED PANEL CREATING VOLUME AND SHAPE. THE SKIRT IS MADE FROM A LIGHTWEIGHT, WATER RESISTANT FABRIC, PROVIDING FUNCTIONAL TO THE SKIRT. FINALLY THE OUTFIT INCLUDES A PAIR OF STRETCH, JERSEY TROUSERS THAT FLARE OVER THE SHOE. THE TROUSERS INCLUDE AN ELASTICATED WAISTBAND TO PROVIDE COMFORT AND FUNCTION.

### OUTFIT THREE

THIS OUTFIT FEATURES AN OVERSIZED. CROPPED PUFFER JACKET. THAT FEATURES TWO, CONTRAST CENTRE FRONT ZIPS, TWO LARGE ANGLED WELT POCKETS AND A WADDED WRAP OVER COLLAR. THE JACKET IS MADE FROM A WATERPROOF FABRIC AND ITS WADDING PROVIDES THE WEAR WITH INSULATION AND COMFORT. THE OUTFIT ALSO INCLUDES A TIGHT, LONG SLEEVE TOP THAT INCLUDES THUMB HOLES, DOUBLE ENDED ZIP TO EACH SIDE SEAM AND TEXTURED DETAILING SHOWING A MOUNTAIN RANGE USING SHIRRING ELASTIC. THE TOP IS MADE FROM A HEAVY WEIGHT, STRETCH JERSEY. ALSO THE OUTFIT HAS A PAIR OF TECHNICAL TROUSERS THAT INCLUDE DETACHABLE CIRCULAR POCKETS AND TWO ZIP POCKETS TO FROM LEG. THE TROUSERS ARE MADE FROM A WATER RESISTANT FABRIC, PROVIDING FUNCTIONAL ELEMENTS TO THE GARMENT. FRONT BACK

THE OUTFIT CONSISTS OF A TECHNICAL SHELL JACKET, THAT INCLUDES A TECHNICAL, ADJUSTABLE HOOD, ELASTICATED CUFFS AND WAISTBAND AND TWO LARGE WELT POCKETS TO THE FRONT BODY. THE JACKET IS MADE FROM A DURABLE, WATERPROOF FABRIC, AND IS LINED WITH A BREATHABLE, TECHNICAL POWER MESH. ALSO THE OUTFIT INCLUDES A TIGHT, LONG SLEEVE, KNEE LENGTH, THAT INCLUDES THUMB HOLES. DOUBLE ENDED ZIP TO EACH SIDE SEAM AND TEXTURED DETAILING SHOWING A MOUNTAIN RANGE USING SHIRRING ELASTIC. THE TOP IS MADE FROM A HEAVY WEIGHT, STRETCH JERSEY. FINALLY THE OUTFIT INCLUDES A PAIR OF STRETCH, JERSEY TROUSERS THAT FLARE OVER THE SHOE. THE TROUSERS INCLUDE AN ELASTICATED WAISTBAND TO PROVIDE COMFORT AND FUNCTION.