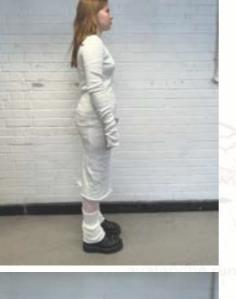

## TOP AND DRESS DEVELOPMENT

IN MY COLLECTION, I DESIGNED A STRETCH JERSEY LONG SLEEVE TOP AND DRESS. WITHIN THESE DESIGNS I Incorporated my concept of "functional beings" through the use of functional features such as double ended ZIPS, thumb holes in the sleeves and by using a tight stretch jersey.

TAKING INSPIRATION FROM MY INITIAL Collages from my primary and Secondary Research, I designed A stretch Jersey Dress and top TO ADD ADDITIONAL ASPECTS OF FUNCTIONALITY INTO MY Collection, I added thumb holes INTO THE SLEEVES OF MY STRETCH DRESS AND TOP I FURTHER INCORPORATED ASPECTS OF FUNCTIONALITY INTO MY COLLECTION THROUGH THE USE OF ZIPS. WITHIN MY TOP AND DRESS DESIGN I EXPERIMENTED FURTHER WITH ZIPS. INCORPORATING THEM INTO THE SIDE SEAMS OF BOTH.