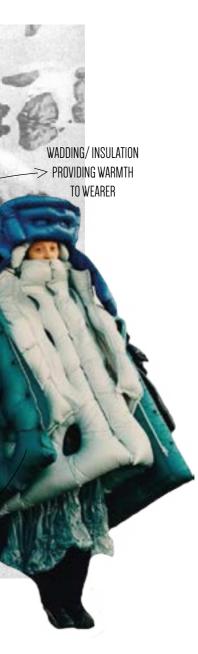

## "FUNCTIONAL BEINGS"

EXPLORING THE IDEAS OF OVER-FUNCTIONALITY BY EXPERIMENTING WITH MATERIALS AND PROCESSES TO CREATE INNOVATIVE GARMENTS.

THE OUTFIT CONSISTS OF TEXTURED PADDED VEST, MADE USING WATERPROOF FABRIC, WADDING AND SHIRRING ELASTIC TO CREATE TEXTURED APPEARANCE. A LONG SLEEVE TOP WITH A HIGH NECK, ZIP OPENINGS TO CUFFS MADE FROM A LIGHTWEIGHT JERSEY FABRIC THAT PROVIDES COMFORT AND BREATHABILITY TO WEARER. THE OUTFIT ALSO INCLUDES A LONG SKIRT, WITH AN ELASTICATED PANEL CREATING VOLUME AND SHAPE. THE SKIRT IS MADE FROM A LIGHTWEIGHT, WATER RESISTANT FABRIC, PROVIDING FUNCTIONAL TO THE SKIRT. FINALLY THE OUTFIT INCLUDES A PAIR OF STRETCH, JERSEY TROUSERS THAT FLARE OVER THE SHOE. THE TROUSERS INCLUDE AN ELASTICATED WAISTBAND TO PROVIDE COMFORT AND FUNCTION.

FRONT

BACK

100

THIS OUTFIT IS AN OVERSIZED, PUFFER JACKET, THAT FEATURES TWO CIRCULAR, DETACHABLE POCKETS, A WADDED DETACHABLE HOOD, ADJUSTABLE TOGGLES TO SLEEVES AND HEM AND SELF FABRIC ELASTICATED CUFF. THE JACKET IS MADE FROM A WATERPROOF FABRIC AND ITS WADDING PROVIDES THE WEAR WITH INSULATION AND COMFORT. THE JACKET ALSO HAS A WATERPROOF LINING. THE OUTFIT ALSO INCLUDES A TIGHT, LONG SLEEVE TOP THAT INCLUDES THUMB HOLES, DOUBLE ENDED ZIP TO EACH SIDE SEAM AND TEXTURED DETAILING SHOWING A MOUNTAIN RANGE USING SHIRRING ELASTIC. THE TOP IS MADE FROM A HEAVY WEIGHT. STRETCH JERSEY, ALSO THE JACKET INCLUDES A PAIR OF TECHNICAL TROUSERS, THAT HAVE TWO ZIP POCKETS, ZIP OPENING TO THE HEM AND ELASTICATED TOGGLES TO THE KNEE. THEY ARE MADE FROM A WATER RESISTANT FABRIC, AND HAS A ELASTICATED WAISTBAND.