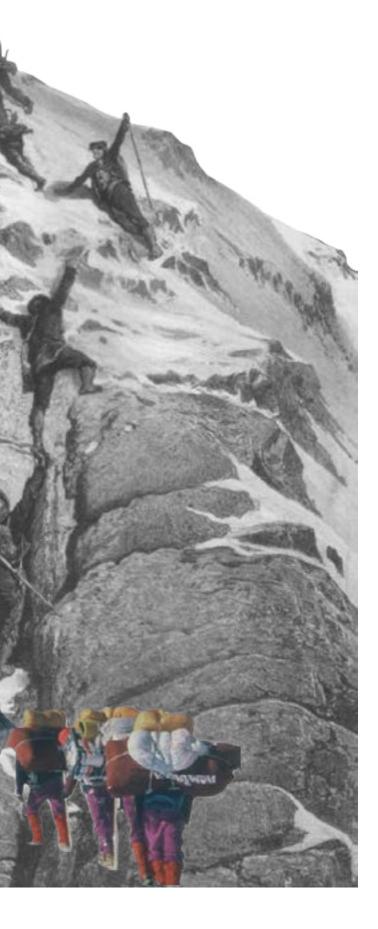

## HIGH AND HALLOWED EVEREST 1963

# THE GREAT OUTOUR BEINGS", I HAVE TAKEN

INSPIRATION FROM HIKING/MOUNTAINEERING. LOOKING INTO THE HISTORY OF MOUNTAINEERING AND THROUGH OUTDOOR ARCHIVES I HAVE TAKEN INSPIRATION FROM MATERIALS/SILHOUETTES AND FUNCTIONAL ASPECTS.