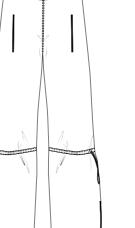

EXPERIMENTING WITH VARIOUS POCKETS ON MY TROUSERS. I ATTEMPTED TO REPLICATE THE SAME CIRCULAR POCKETS I USED ON MY PUFFER JACKET. HOWEVER, WHEN ON THE TROUSERS IT CAUSED THE TROUSER SILHOUETTE AND SHAPE TO DISTORT. AS A RESULT OF THIS I DECIDED TO CHANGE MY POCKET DESIGNS TO ZIP POCKETS. THIS STILL PROVIDING FUNCTIONALITY TO THE TROUSERS WITHOUT DISTORTING THE SHAPE.

## T R O U S E R D E V E L O P M E N T

WITHIN MY COLLECTION I DESIGNED VARIOUS FUNCTIONAL TROUSERS, INCORPORATING ASPECTS OF FUNCTIONALITY AND INNOVATION THROUGH THE FABRIC CHOICES AND USE OF POCKETS AND FASTENINGS. WHEN MAKING MY COLLECTION I DECIDED TO MAKE TWO PARIS OF TROUSERS, A WATERPROOF, TECHNICAL TROUSER AND A PAIR OF STRETCH JERSEY TROUSERS TO SIDE UNDER A DRESS. BOTH TROUSERS INCORPORATED ASPECTS OF FUNCTIONALITY THROUGH THE USE OF INNOVATIVE MATERIALS, USE OF POCKETS AND INNOVATIVE SILHOUETTES.

> COLOUR PALETTE FOR MY TROUSER -> DESIGNS - I SELECTED A BOLDER COLOUR PALETTE FOR THE TROUSERS. THIS ADDED A POP OF COLOUR INTO THE COLLECTION

POCKET PLACEMENT <--

FINAL TROUSER DESIGNS