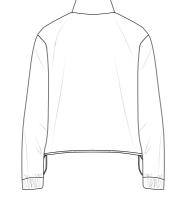

### OUTFIT THREE

THIS OUTFIT FEATURES AN OVERSIZED. CROPPED PUFFER JACKET. THAT FEATURES TWO, CONTRAST CENTRE FRONT ZIPS, TWO LARGE ANGLED WELT POCKETS AND A WADDED WRAP OVER COLLAR. THE JACKET IS MADE FROM A WATERPROOF FABRIC AND ITS WADDING PROVIDES THE WEAR WITH INSULATION AND COMFORT. THE OUTFIT ALSO INCLUDES A TIGHT, LONG SLEEVE TOP THAT INCLUDES THUMB HOLES, DOUBLE ENDED ZIP TO EACH SIDE SEAM AND TEXTURED DETAILING SHOWING A MOUNTAIN RANGE USING SHIRRING ELASTIC. THE TOP IS MADE FROM A HEAVY WEIGHT, STRETCH JERSEY. ALSO THE OUTFIT HAS A PAIR OF TECHNICAL TROUSERS THAT INCLUDE DETACHABLE CIRCULAR POCKETS AND TWO ZIP POCKETS TO FROM LEG. THE TROUSERS ARE MADE FROM A WATER RESISTANT FABRIC, PROVIDING FUNCTIONAL ELEMENTS TO THE GARMENT. FRONT BACK