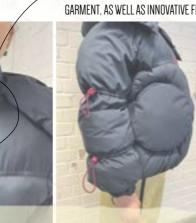

THEY ARE FUNCTIONAL AND COMFORTABLE FOR WEARER TO USE

\_0595.jpg

\_0600.jpg

AIM WAS TO

INNOVATIVE PR

PUFFER JACKET DEVELOPMENT WHEN DESIGNING MY FINAL COLLECTION, RESEARCHING INTO THE CONCEPT OF "FUNCTIONAL BEINGS", MY

INNOVATIVE TECHNIQUES AND FABRICS. THE THAT ZIP TOGETHER TAPE ALL SEAMS OF THE JACKET AS WELL AS IFRMORF USING A WATERPROOF FABRIC, FULLY FUNCTIONAL AND PRACTICAL FOR THE WEARER. MAKING THE JACKET

OVERSIZED PUFFER SLEEVES

UNCTIONAL GARMENTS THAT USE TECHNICAL FABRICS AND

NDARY RESEARCH I DESIGNED A PUFFER

JACKET THAT JACKETI TO CREATE A FUNC

\_0602.jpg

**COLOUR PALETTE FOR JACKET -**USING CORE DARKER COLOURS WITH A POP OF COLOUR USING ZIPS AND TOP STITCHING