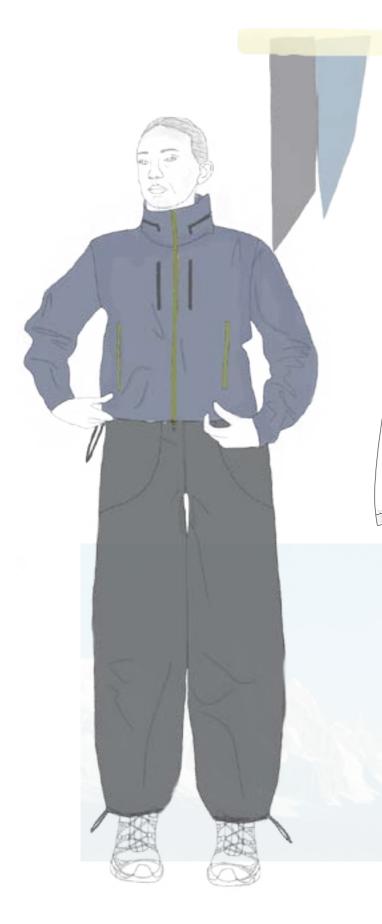

### OUTFIT THREE

THIS OUTFIT FEATURES AN OVERSIZED. CROPPED PUFFER JACKET. THAT FEATURES TWO, CONTRAST CENTRE FRONT ZIPS, TWO LARGE ANGLED WELT POCKETS AND A WADDED WRAP OVER COLLAR. THE JACKET IS MADE FROM A WATERPROOF FABRIC AND ITS WADDING PROVIDES THE WEAR WITH INSULATION AND COMFORT. THE OUTFIT ALSO INCLUDES A TIGHT, LONG SLEEVE TOP THAT INCLUDES THUMB HOLES, DOUBLE ENDED ZIP TO EACH SIDE SEAM AND TEXTURED DETAILING SHOWING A MOUNTAIN RANGE USING SHIRRING ELASTIC. THE TOP IS MADE FROM A HEAVY WEIGHT, STRETCH JERSEY. ALSO THE OUTFIT HAS A PAIR OF TECHNICAL TROUSERS THAT INCLUDE DETACHABLE CIRCULAR POCKETS AND TWO ZIP POCKETS TO FROM LEG. THE TROUSERS ARE MADE FROM A WATER RESISTANT FABRIC, PROVIDING FUNCTIONAL ELEMENTS TO THE GARMENT. FRONT BACK