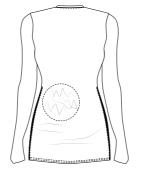

## TOP AND DRESS DEVELOPMENT

IN MY COLLECTION, I DESIGNED A STRETCH JERSEY LONG SLEEVE TOP AND DRESS. WITHIN THESE DESIGNS I Incorporated my concept of "functional beings" through the use of functional features such as double ended ZIPS, thumb holes in the sleeves and by using a tight stretch jersey.

17/

WITHIN MY RESEARCH, I EXPERIMENTED WITH SHIRRING ELASTIC TO MAP OUT THE LANDSCAPE OF A MOUNTAIN RANGE. I HAVE INCORPORATED THIS FEATURE INTO MY DRESS AND TOP DESIGN TO ADD FURTHER ASPECTS OF MY CONCEPT INTO MY COLLECTION

TAKING INSPIRATION FROM MY INITIAL Collages from my primary and Secondary Research, I designed A stretch Jersey Dress and top TO ADD ADDITIONAL ASPECTS OF FUNCTIONALITY INTO MY Collection, I added thumb holes INTO THE SLEEVES OF MY STRETCH DRESS AND TOP I FURTHER INCORPORATED ASPECTS OF FUNCTIONALITY INTO MY COLLECTION THROUGH THE USE OF ZIPS. WITHIN MY TOP AND DRESS DESIGN I EXPERIMENTED FURTHER WITH ZIPS. INCORPORATING THEM INTO THE SIDE SEAMS OF BOTH.