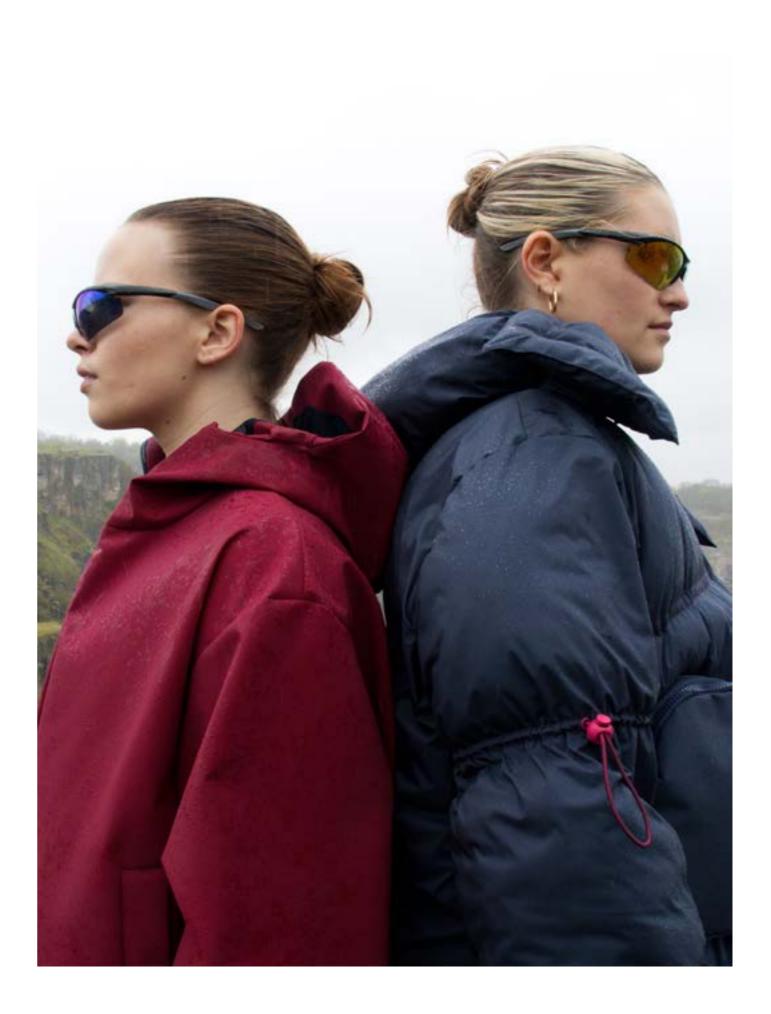

## "FUNCTIONAL BEINGS"

EXPLORING THE IDEAS OF OVER-FUNCTIONALITY BY EXPERIMENTING WITH MATERIALS AND PROCESSES TO CREATE INNOVATIVE GARMENTS.

THE OUTFIT CONSISTS OF TEXTURED PADDED VEST, MADE USING WATERPROOF FABRIC, WADDING AND SHIRRING ELASTIC TO CREATE TEXTURED APPEARANCE. A LONG SLEEVE TOP WITH A HIGH NECK, ZIP OPENINGS TO CUFFS MADE FROM A LIGHTWEIGHT JERSEY FABRIC THAT PROVIDES COMFORT AND BREATHABILITY TO WEARER. THE OUTFIT ALSO INCLUDES A LONG SKIRT, WITH AN ELASTICATED PANEL CREATING VOLUME AND SHAPE. THE SKIRT IS MADE FROM A LIGHTWEIGHT, WATER RESISTANT FABRIC, PROVIDING FUNCTIONAL TO THE SKIRT. FINALLY THE OUTFIT INCLUDES A PAIR OF STRETCH, JERSEY TROUSERS THAT FLARE OVER THE SHOE. THE TROUSERS INCLUDE AN ELASTICATED WAISTBAND TO PROVIDE COMFORT AND FUNCTION.

### OUTFIT THREE

THIS OUTFIT FEATURES AN OVERSIZED. CROPPED PUFFER JACKET. THAT FEATURES TWO, CONTRAST CENTRE FRONT ZIPS, TWO LARGE ANGLED WELT POCKETS AND A WADDED WRAP OVER COLLAR. THE JACKET IS MADE FROM A WATERPROOF FABRIC AND ITS WADDING PROVIDES THE WEAR WITH INSULATION AND COMFORT. THE OUTFIT ALSO INCLUDES A TIGHT, LONG SLEEVE TOP THAT INCLUDES THUMB HOLES, DOUBLE ENDED ZIP TO EACH SIDE SEAM AND TEXTURED DETAILING SHOWING A MOUNTAIN RANGE USING SHIRRING ELASTIC. THE TOP IS MADE FROM A HEAVY WEIGHT, STRETCH JERSEY. ALSO THE OUTFIT HAS A PAIR OF TECHNICAL TROUSERS THAT INCLUDE DETACHABLE CIRCULAR POCKETS AND TWO ZIP POCKETS TO FROM LEG. THE TROUSERS ARE MADE FROM A WATER RESISTANT FABRIC, PROVIDING FUNCTIONAL ELEMENTS TO THE GARMENT. FRONT BACK