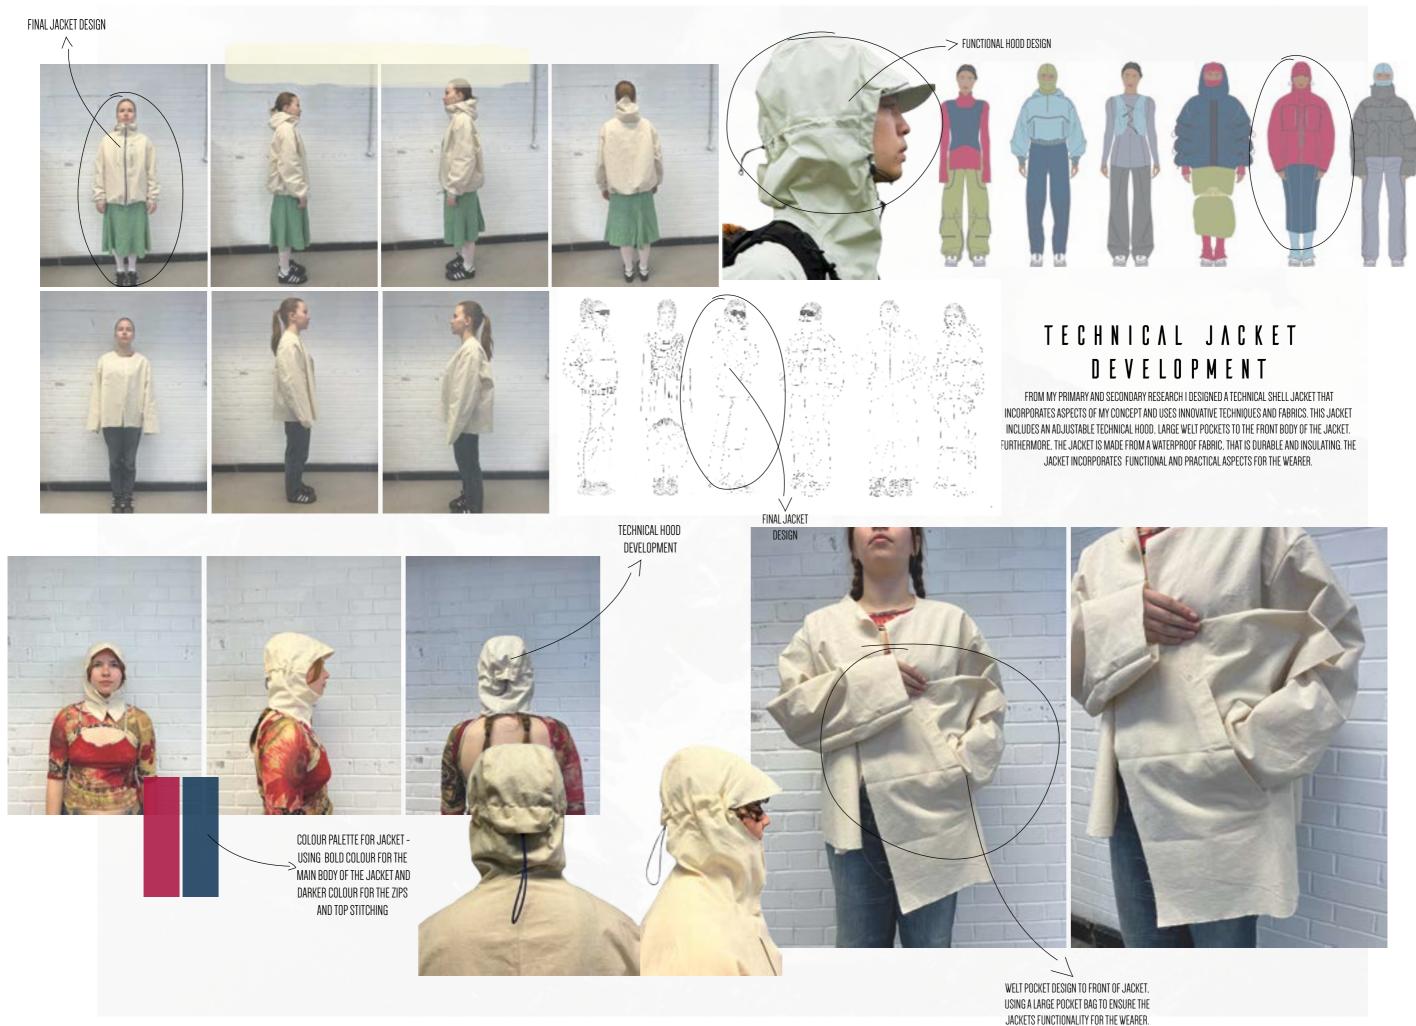

THE OUTFIT CONSISTS OF A TECHNICAL SHELL JACKET, THAT INCLUDES A TECHNICAL, ADJUSTABLE HOOD, ELASTICATED CUFFS AND WAISTBAND AND TWO LARGE WELT POCKETS TO THE FRONT BODY. THE JACKET IS MADE FROM A DURABLE, WATERPROOF FABRIC, AND IS LINED WITH A BREATHABLE, TECHNICAL POWER MESH. ALSO THE OUTFIT INCLUDES A TIGHT, LONG SLEEVE, KNEE LENGTH, THAT INCLUDES THUMB HOLES. DOUBLE ENDED ZIP TO EACH SIDE SEAM AND TEXTURED DETAILING SHOWING A MOUNTAIN RANGE USING SHIRRING ELASTIC. THE TOP IS MADE FROM A HEAVY WEIGHT, STRETCH JERSEY. FINALLY THE OUTFIT INCLUDES A PAIR OF STRETCH, JERSEY TROUSERS THAT FLARE OVER THE SHOE. THE TROUSERS INCLUDE AN ELASTICATED WAISTBAND TO PROVIDE COMFORT AND FUNCTION.