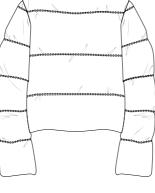

### OUTFIT THREE

THIS OUTFIT FEATURES AN OVERSIZED. CROPPED PUFFER JACKET. THAT FEATURES TWO, CONTRAST CENTRE FRONT ZIPS, TWO LARGE ANGLED WELT POCKETS AND A WADDED WRAP OVER COLLAR. THE JACKET IS MADE FROM A WATERPROOF FABRIC AND ITS WADDING PROVIDES THE WEAR WITH INSULATION AND COMFORT. THE OUTFIT ALSO INCLUDES A TIGHT, LONG SLEEVE TOP THAT INCLUDES THUMB HOLES, DOUBLE ENDED ZIP TO EACH SIDE SEAM AND TEXTURED DETAILING SHOWING A MOUNTAIN RANGE USING SHIRRING ELASTIC. THE TOP IS MADE FROM A HEAVY WEIGHT, STRETCH JERSEY. ALSO THE OUTFIT HAS A PAIR OF TECHNICAL TROUSERS THAT INCLUDE DETACHABLE CIRCULAR POCKETS AND TWO ZIP POCKETS TO FROM LEG. THE TROUSERS ARE MADE FROM A WATER RESISTANT FABRIC, PROVIDING FUNCTIONAL ELEMENTS TO THE GARMENT. FRONT BACK