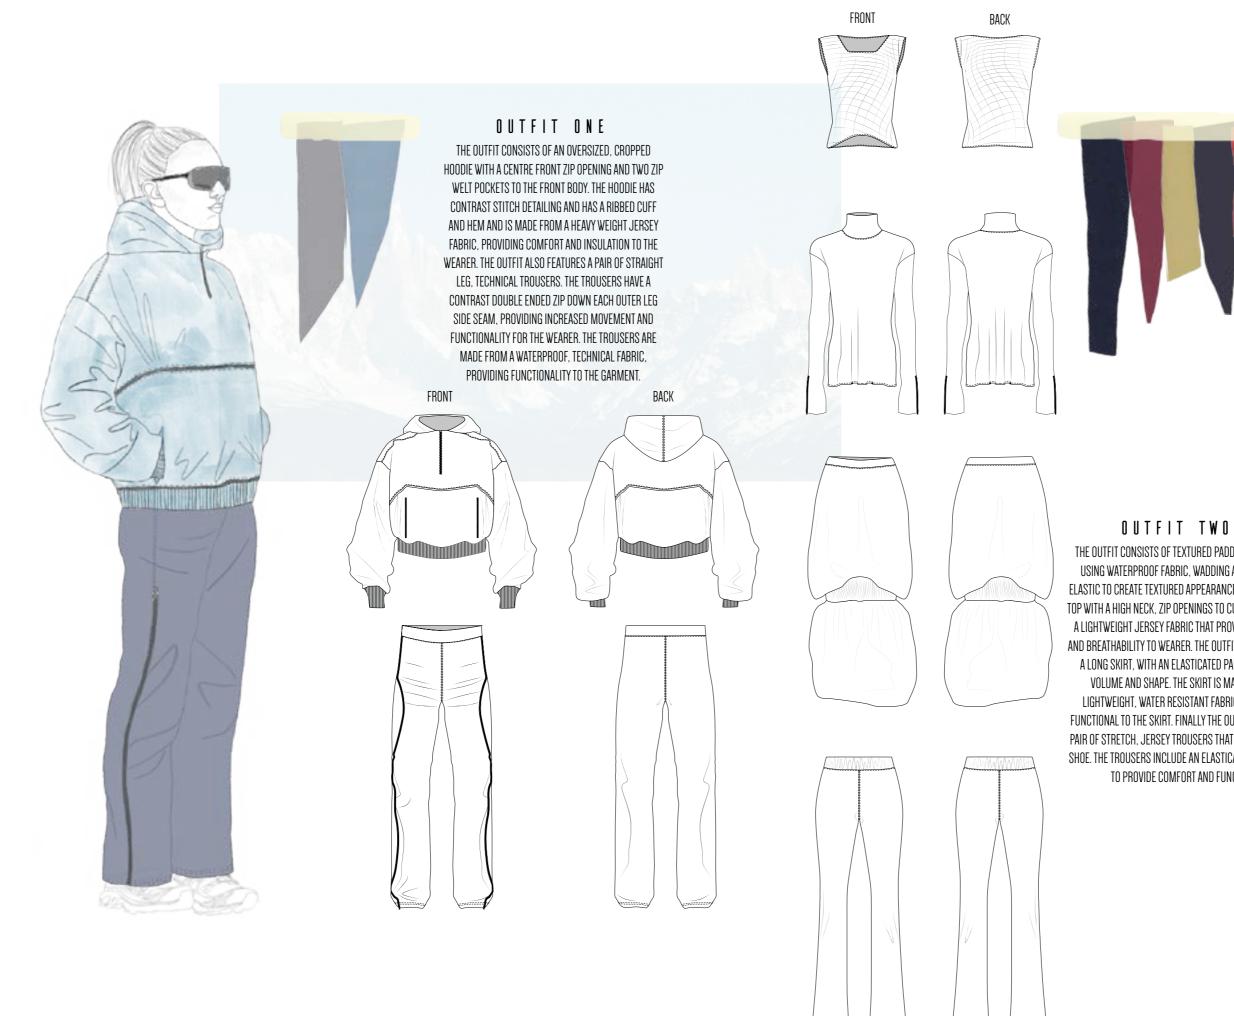

## T R O U S E R D E V E L O P M E N T

WITHIN MY COLLECTION I DESIGNED VARIOUS FUNCTIONAL TROUSERS, INCORPORATING ASPECTS OF FUNCTIONALITY AND INNOVATION THROUGH THE FABRIC CHOICES AND USE OF POCKETS AND FASTENINGS. WHEN MAKING MY COLLECTION I DECIDED TO MAKE TWO PARIS OF TROUSERS, A WATERPROOF, TECHNICAL TROUSER AND A PAIR OF STRETCH JERSEY TROUSERS TO SIDE UNDER A DRESS. BOTH TROUSERS INCORPORATED ASPECTS OF FUNCTIONALITY THROUGH THE USE OF INNOVATIVE MATERIALS, USE OF POCKETS AND INNOVATIVE SILHOUETTES.

## "FUNCTIONAL BEINGS"

EXPLORING THE IDEAS OF OVER-FUNCTIONALITY BY EXPERIMENTING WITH MATERIALS AND PROCESSES TO CREATE INNOVATIVE GARMENTS.

THE OUTFIT CONSISTS OF TEXTURED PADDED VEST, MADE USING WATERPROOF FABRIC, WADDING AND SHIRRING ELASTIC TO CREATE TEXTURED APPEARANCE. A LONG SLEEVE TOP WITH A HIGH NECK, ZIP OPENINGS TO CUFFS MADE FROM A LIGHTWEIGHT JERSEY FABRIC THAT PROVIDES COMFORT AND BREATHABILITY TO WEARER. THE OUTFIT ALSO INCLUDES A LONG SKIRT, WITH AN ELASTICATED PANEL CREATING VOLUME AND SHAPE. THE SKIRT IS MADE FROM A LIGHTWEIGHT, WATER RESISTANT FABRIC, PROVIDING FUNCTIONAL TO THE SKIRT. FINALLY THE OUTFIT INCLUDES A PAIR OF STRETCH, JERSEY TROUSERS THAT FLARE OVER THE SHOE. THE TROUSERS INCLUDE AN ELASTICATED WAISTBAND TO PROVIDE COMFORT AND FUNCTION.