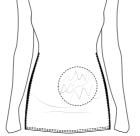

17/

WITHIN MY RESEARCH, I EXPERIMENTED WITH SHIRRING ELASTIC TO MAP OUT THE LANDSCAPE OF A MOUNTAIN RANGE. I HAVE INCORPORATED THIS FEATURE INTO MY DRESS AND TOP DESIGN TO ADD FURTHER ASPECTS OF MY CONCEPT INTO MY COLLECTION

TAKING INSPIRATION FROM MY INITIAL Collages from my primary and Secondary Research, I designed A stretch Jersey Dress and top TO ADD ADDITIONAL ASPECTS OF FUNCTIONALITY INTO MY Collection, I added thumb holes INTO THE SLEEVES OF MY STRETCH DRESS AND TOP I FURTHER INCORPORATED ASPECTS OF FUNCTIONALITY INTO MY COLLECTION THROUGH THE USE OF ZIPS. WITHIN MY TOP AND DRESS DESIGN I EXPERIMENTED FURTHER WITH ZIPS. INCORPORATING THEM INTO THE SIDE SEAMS OF BOTH.