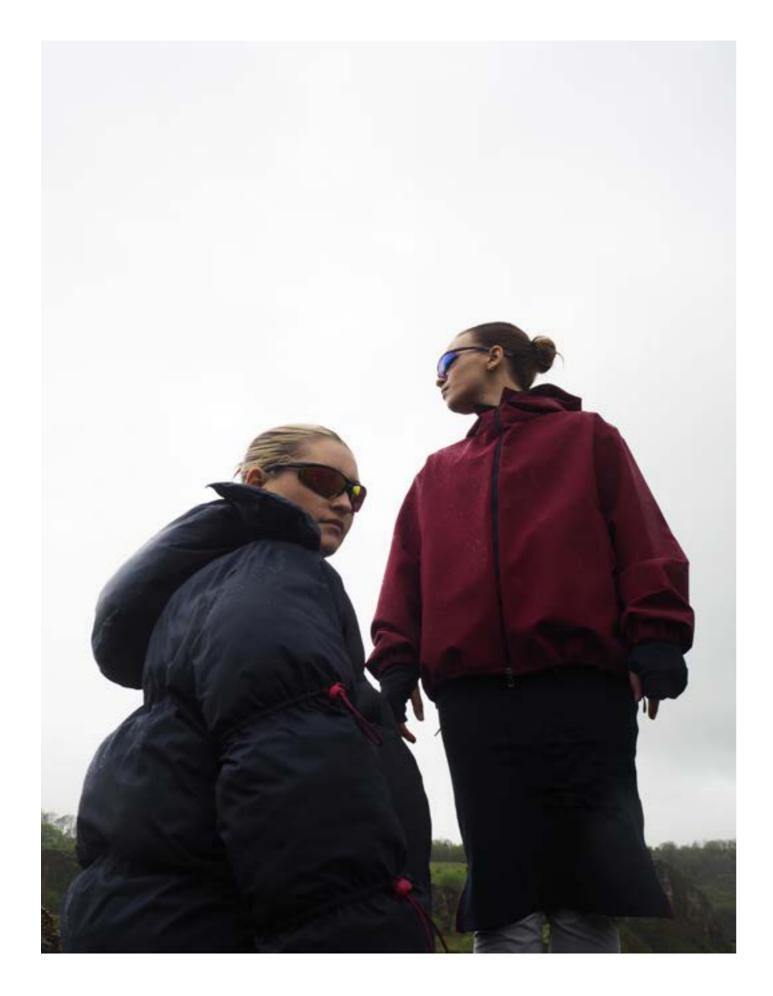

## "FUNCTIONAL BEINGS"

EXPLORING THE IDEAS OF OVER-FUNCTIONALITY BY EXPERIMENTING WITH MATERIALS AND PROCESSES TO CREATE INNOVATIVE GARMENTS.

THE OUTFIT CONSISTS OF TEXTURED PADDED VEST, MADE USING WATERPROOF FABRIC, WADDING AND SHIRRING ELASTIC TO CREATE TEXTURED APPEARANCE. A LONG SLEEVE TOP WITH A HIGH NECK, ZIP OPENINGS TO CUFFS MADE FROM A LIGHTWEIGHT JERSEY FABRIC THAT PROVIDES COMFORT AND BREATHABILITY TO WEARER. THE OUTFIT ALSO INCLUDES A LONG SKIRT, WITH AN ELASTICATED PANEL CREATING VOLUME AND SHAPE. THE SKIRT IS MADE FROM A LIGHTWEIGHT, WATER RESISTANT FABRIC, PROVIDING FUNCTIONAL TO THE SKIRT. FINALLY THE OUTFIT INCLUDES A PAIR OF STRETCH, JERSEY TROUSERS THAT FLARE OVER THE SHOE. THE TROUSERS INCLUDE AN ELASTICATED WAISTBAND TO PROVIDE COMFORT AND FUNCTION.

### OUTFIT THREE

THIS OUTFIT FEATURES AN OVERSIZED. CROPPED PUFFER JACKET. THAT FEATURES TWO, CONTRAST CENTRE FRONT ZIPS, TWO LARGE ANGLED WELT POCKETS AND A WADDED WRAP OVER COLLAR. THE JACKET IS MADE FROM A WATERPROOF FABRIC AND ITS WADDING PROVIDES THE WEAR WITH INSULATION AND COMFORT. THE OUTFIT ALSO INCLUDES A TIGHT, LONG SLEEVE TOP THAT INCLUDES THUMB HOLES, DOUBLE ENDED ZIP TO EACH SIDE SEAM AND TEXTURED DETAILING SHOWING A MOUNTAIN RANGE USING SHIRRING ELASTIC. THE TOP IS MADE FROM A HEAVY WEIGHT, STRETCH JERSEY. ALSO THE OUTFIT HAS A PAIR OF TECHNICAL TROUSERS THAT INCLUDE DETACHABLE CIRCULAR POCKETS AND TWO ZIP POCKETS TO FROM LEG. THE TROUSERS ARE MADE FROM A WATER RESISTANT FABRIC, PROVIDING FUNCTIONAL ELEMENTS TO THE GARMENT. FRONT BACK