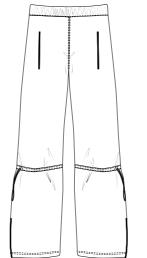

EXPERIMENTING WITH VARIOUS POCKETS ON MY TROUSERS. I ATTEMPTED TO REPLICATE THE SAME CIRCULAR POCKETS I USED ON MY PUFFER JACKET. HOWEVER, WHEN ON THE TROUSERS IT CAUSED THE TROUSER SILHOUETTE AND SHAPE TO DISTORT. AS A RESULT OF THIS I DECIDED TO CHANGE MY POCKET DESIGNS TO ZIP POCKETS. THIS STILL PROVIDING FUNCTIONALITY TO THE TROUSERS WITHOUT DISTORTING THE SHAPE.

## T R O U S E R D E V E L O P M E N T

WITHIN MY COLLECTION I DESIGNED VARIOUS FUNCTIONAL TROUSERS, INCORPORATING ASPECTS OF FUNCTIONALITY AND INNOVATION THROUGH THE FABRIC CHOICES AND USE OF POCKETS AND FASTENINGS. WHEN MAKING MY COLLECTION I DECIDED TO MAKE TWO PARIS OF TROUSERS, A WATERPROOF, TECHNICAL TROUSER AND A PAIR OF STRETCH JERSEY TROUSERS TO SIDE UNDER A DRESS. BOTH TROUSERS INCORPORATED ASPECTS OF FUNCTIONALITY THROUGH THE USE OF INNOVATIVE MATERIALS, USE OF POCKETS AND INNOVATIVE SILHOUETTES.

> COLOUR PALETTE FOR MY TROUSER -> DESIGNS - I SELECTED A BOLDER COLOUR PALETTE FOR THE TROUSERS. THIS ADDED A POP OF COLOUR INTO THE COLLECTION

POCKET PLACEMENT <--

FINAL TROUSER DESIGNS