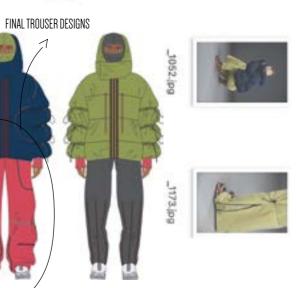

## T R O U S E R D E V E L O P M E N T

WITHIN MY COLLECTION I DESIGNED VARIOUS FUNCTIONAL TROUSERS, INCORPORATING ASPECTS OF FUNCTIONALITY AND INNOVATION THROUGH THE FABRIC CHOICES AND USE OF POCKETS AND FASTENINGS. WHEN MAKING MY COLLECTION I DECIDED TO MAKE TWO PARIS OF TROUSERS, A WATERPROOF, TECHNICAL TROUSER AND A PAIR OF STRETCH JERSEY TROUSERS TO SIDE UNDER A DRESS. BOTH TROUSERS INCORPORATED ASPECTS OF FUNCTIONALITY THROUGH THE USE OF INNOVATIVE MATERIALS, USE OF POCKETS AND INNOVATIVE SILHOUETTES.

> COLOUR PALETTE FOR MY TROUSER -> DESIGNS - I SELECTED A BOLDER COLOUR PALETTE FOR THE TROUSERS. THIS ADDED A POP OF COLOUR INTO THE COLLECTION

POCKET PLACEMENT <--

FINAL TROUSER DESIGNS