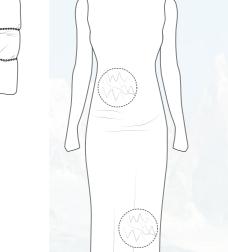

## "FUNCTIONAL BEINGS"

EXPLORING THE IDEAS OF OVER-FUNCTIONALITY BY EXPERIMENTING WITH MATERIALS AND PROCESSES TO CREATE INNOVATIVE GARMENTS.

THE OUTFIT CONSISTS OF TEXTURED PADDED VEST, MADE USING WATERPROOF FABRIC, WADDING AND SHIRRING ELASTIC TO CREATE TEXTURED APPEARANCE. A LONG SLEEVE TOP WITH A HIGH NECK, ZIP OPENINGS TO CUFFS MADE FROM A LIGHTWEIGHT JERSEY FABRIC THAT PROVIDES COMFORT AND BREATHABILITY TO WEARER. THE OUTFIT ALSO INCLUDES A LONG SKIRT, WITH AN ELASTICATED PANEL CREATING VOLUME AND SHAPE. THE SKIRT IS MADE FROM A LIGHTWEIGHT, WATER RESISTANT FABRIC, PROVIDING FUNCTIONAL TO THE SKIRT. FINALLY THE OUTFIT INCLUDES A PAIR OF STRETCH, JERSEY TROUSERS THAT FLARE OVER THE SHOE. THE TROUSERS INCLUDE AN ELASTICATED WAISTBAND TO PROVIDE COMFORT AND FUNCTION.