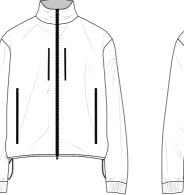

THEY ARE FUNCTIONAL AND COMFORTABLE FOR WEARER TO USE

\_0595.jpg

\_0600.jpg

AIM WAS TO

INNOVATIVE PR

PUFFER JACKET DEVELOPMENT WHEN DESIGNING MY FINAL COLLECTION, RESEARCHING INTO THE CONCEPT OF "FUNCTIONAL BEINGS", MY

INNOVATIVE TECHNIQUES AND FABRICS. THE THAT ZIP TOGETHER TAPE ALL SEAMS OF THE JACKET AS WELL AS IFRMORF USING A WATERPROOF FABRIC, FULLY FUNCTIONAL AND PRACTICAL FOR THE WEARER. MAKING THE JACKET

OVERSIZED PUFFER SLEEVES

UNCTIONAL GARMENTS THAT USE TECHNICAL FABRICS AND

NDARY RESEARCH I DESIGNED A PUFFER

JACKET THAT JACKETI TO CREATE A FUNC

\_0602.jpg

**COLOUR PALETTE FOR JACKET -**USING CORE DARKER COLOURS WITH A POP OF COLOUR USING ZIPS AND TOP STITCHING