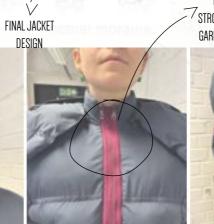

CREATED A DOUBLE CENTRE FRONT ZIP USING THE ULTRA SONIC WELDER MACHINE. CREATED A STRONG BOND FOR ZIP SUITABLE FOR A FUNCTIONAL GARMENT, AS WELL AS INNOVATIVE FEATURE ON ZIP

AL IN

EXAGGERATED

SILHOUETTE

\_0610.jpg