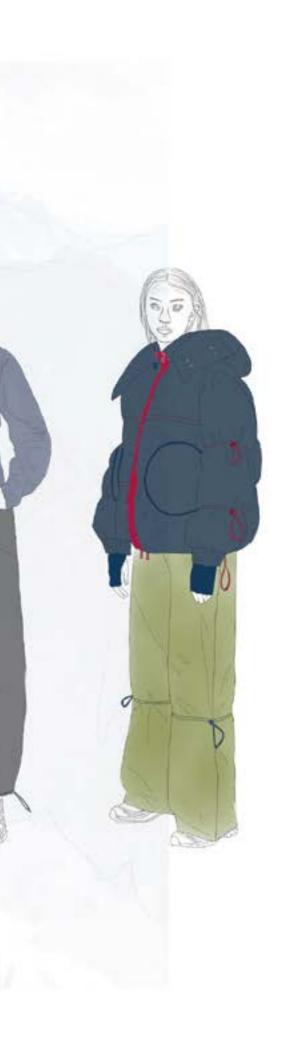

### OUTFIT THREE

THIS OUTFIT FEATURES AN OVERSIZED. CROPPED PUFFER JACKET. THAT FEATURES TWO, CONTRAST CENTRE FRONT ZIPS, TWO LARGE ANGLED WELT POCKETS AND A WADDED WRAP OVER COLLAR. THE JACKET IS MADE FROM A WATERPROOF FABRIC AND ITS WADDING PROVIDES THE WEAR WITH INSULATION AND COMFORT. THE OUTFIT ALSO INCLUDES A TIGHT, LONG SLEEVE TOP THAT INCLUDES THUMB HOLES, DOUBLE ENDED ZIP TO EACH SIDE SEAM AND TEXTURED DETAILING SHOWING A MOUNTAIN RANGE USING SHIRRING ELASTIC. THE TOP IS MADE FROM A HEAVY WEIGHT, STRETCH JERSEY. ALSO THE OUTFIT HAS A PAIR OF TECHNICAL TROUSERS THAT INCLUDE DETACHABLE CIRCULAR POCKETS AND TWO ZIP POCKETS TO FROM LEG. THE TROUSERS ARE MADE FROM A WATER RESISTANT FABRIC, PROVIDING FUNCTIONAL ELEMENTS TO THE GARMENT. FRONT BACK