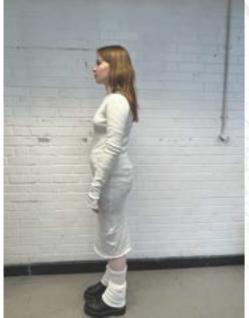

## TOP AND DRESS DEVELOPMENT

IN MY COLLECTION, I DESIGNED A STRETCH JERSEY LONG SLEEVE TOP AND DRESS. WITHIN THESE DESIGNS I Incorporated my concept of "functional beings" through the use of functional features such as double ended ZIPS, thumb holes in the sleeves and by using a tight stretch jersey.

TAKING INSPIRATION FROM MY INITIAL Collages from my primary and Secondary Research, I designed A stretch Jersey Dress and top TO ADD ADDITIONAL ASPECTS OF FUNCTIONALITY INTO MY Collection, I added thumb holes INTO THE SLEEVES OF MY STRETCH DRESS AND TOP I FURTHER INCORPORATED ASPECTS OF FUNCTIONALITY INTO MY COLLECTION THROUGH THE USE OF ZIPS. WITHIN MY TOP AND DRESS DESIGN I EXPERIMENTED FURTHER WITH ZIPS. INCORPORATING THEM INTO THE SIDE SEAMS OF BOTH.