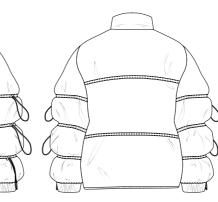

### OUTFIT THREE

THIS OUTFIT FEATURES AN OVERSIZED. CROPPED PUFFER JACKET. THAT FEATURES TWO, CONTRAST CENTRE FRONT ZIPS, TWO LARGE ANGLED WELT POCKETS AND A WADDED WRAP OVER COLLAR. THE JACKET IS MADE FROM A WATERPROOF FABRIC AND ITS WADDING PROVIDES THE WEAR WITH INSULATION AND COMFORT. THE OUTFIT ALSO INCLUDES A TIGHT, LONG SLEEVE TOP THAT INCLUDES THUMB HOLES, DOUBLE ENDED ZIP TO EACH SIDE SEAM AND TEXTURED DETAILING SHOWING A MOUNTAIN RANGE USING SHIRRING ELASTIC. THE TOP IS MADE FROM A HEAVY WEIGHT, STRETCH JERSEY. ALSO THE OUTFIT HAS A PAIR OF TECHNICAL TROUSERS THAT INCLUDE DETACHABLE CIRCULAR POCKETS AND TWO ZIP POCKETS TO FROM LEG. THE TROUSERS ARE MADE FROM A WATER RESISTANT FABRIC, PROVIDING FUNCTIONAL ELEMENTS TO THE GARMENT. FRONT BACK

FRONT

BACK

100

THIS OUTFIT IS AN OVERSIZED, PUFFER JACKET, THAT FEATURES TWO CIRCULAR, DETACHABLE POCKETS, A WADDED DETACHABLE HOOD, ADJUSTABLE TOGGLES TO SLEEVES AND HEM AND SELF FABRIC ELASTICATED CUFF. THE JACKET IS MADE FROM A WATERPROOF FABRIC AND ITS WADDING PROVIDES THE WEAR WITH INSULATION AND COMFORT. THE JACKET ALSO HAS A WATERPROOF LINING. THE OUTFIT ALSO INCLUDES A TIGHT, LONG SLEEVE TOP THAT INCLUDES THUMB HOLES, DOUBLE ENDED ZIP TO EACH SIDE SEAM AND TEXTURED DETAILING SHOWING A MOUNTAIN RANGE USING SHIRRING ELASTIC. THE TOP IS MADE FROM A HEAVY WEIGHT. STRETCH JERSEY, ALSO THE JACKET INCLUDES A PAIR OF TECHNICAL TROUSERS, THAT HAVE TWO ZIP POCKETS, ZIP OPENING TO THE HEM AND ELASTICATED TOGGLES TO THE KNEE. THEY ARE MADE FROM A WATER RESISTANT FABRIC, AND HAS A ELASTICATED WAISTBAND.