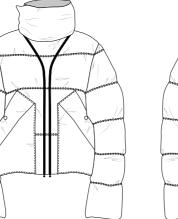

### OUTFIT THREE

THIS OUTFIT FEATURES AN OVERSIZED. CROPPED PUFFER JACKET. THAT FEATURES TWO, CONTRAST CENTRE FRONT ZIPS, TWO LARGE ANGLED WELT POCKETS AND A WADDED WRAP OVER COLLAR. THE JACKET IS MADE FROM A WATERPROOF FABRIC AND ITS WADDING PROVIDES THE WEAR WITH INSULATION AND COMFORT. THE OUTFIT ALSO INCLUDES A TIGHT, LONG SLEEVE TOP THAT INCLUDES THUMB HOLES, DOUBLE ENDED ZIP TO EACH SIDE SEAM AND TEXTURED DETAILING SHOWING A MOUNTAIN RANGE USING SHIRRING ELASTIC. THE TOP IS MADE FROM A HEAVY WEIGHT, STRETCH JERSEY. ALSO THE OUTFIT HAS A PAIR OF TECHNICAL TROUSERS THAT INCLUDE DETACHABLE CIRCULAR POCKETS AND TWO ZIP POCKETS TO FROM LEG. THE TROUSERS ARE MADE FROM A WATER RESISTANT FABRIC, PROVIDING FUNCTIONAL ELEMENTS TO THE GARMENT. FRONT BACK