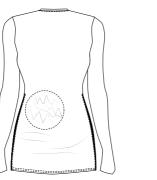

17/

WITHIN MY RESEARCH, I EXPERIMENTED WITH SHIRRING ELASTIC TO MAP OUT THE LANDSCAPE OF A MOUNTAIN RANGE. I HAVE INCORPORATED THIS FEATURE INTO MY DRESS AND TOP DESIGN TO ADD FURTHER ASPECTS OF MY CONCEPT INTO MY COLLECTION

TAKING INSPIRATION FROM MY INITIAL Collages from my primary and Secondary Research, I designed A stretch Jersey Dress and top TO ADD ADDITIONAL ASPECTS OF FUNCTIONALITY INTO MY Collection, I added thumb holes INTO THE SLEEVES OF MY STRETCH DRESS AND TOP I FURTHER INCORPORATED ASPECTS OF FUNCTIONALITY INTO MY COLLECTION THROUGH THE USE OF ZIPS. WITHIN MY TOP AND DRESS DESIGN I EXPERIMENTED FURTHER WITH ZIPS. INCORPORATING THEM INTO THE SIDE SEAMS OF BOTH.