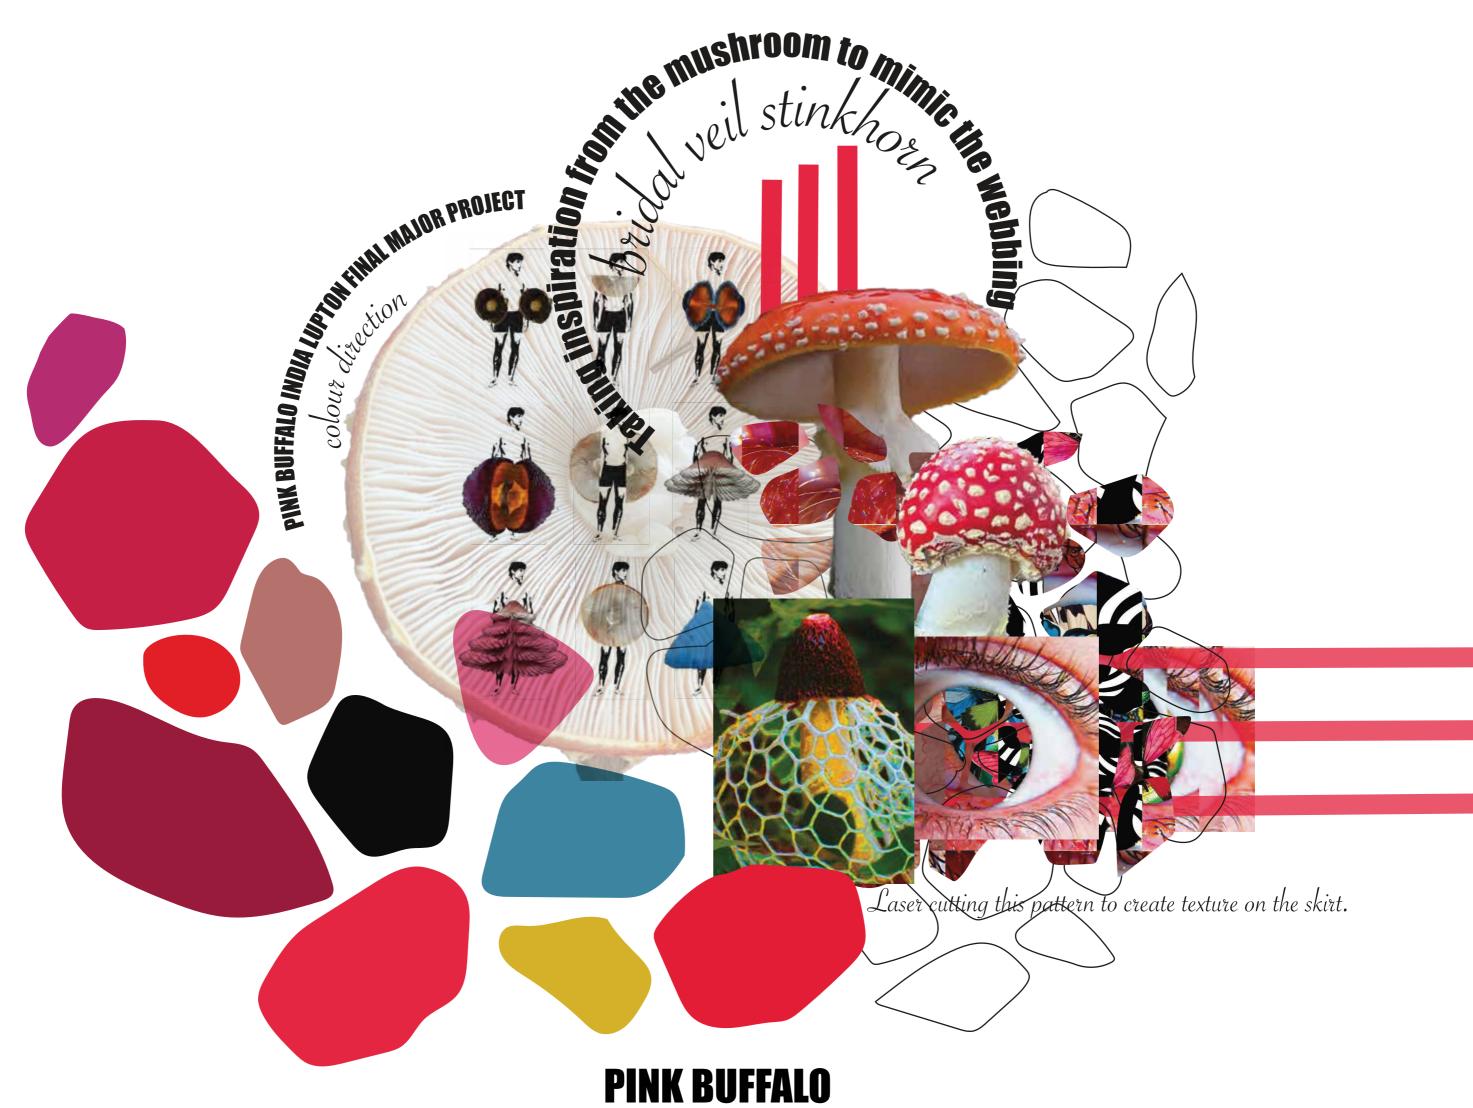

The second secon Looking into the world of psilocybin, this unit focuses on the effects and aesthetic of the magic mushroom, while also taking aspects of its history and future within medicine. Using bright contrasting colours in artworks created from the inspiration of hallucinating, the silhouettes will mimic the form of mushrooms but also prints to replicate a hallucinogenic experience. Using layering of different garments will replicate certain types of mushrooms. Pink buffalo is once name for the 'magic mushroom'.