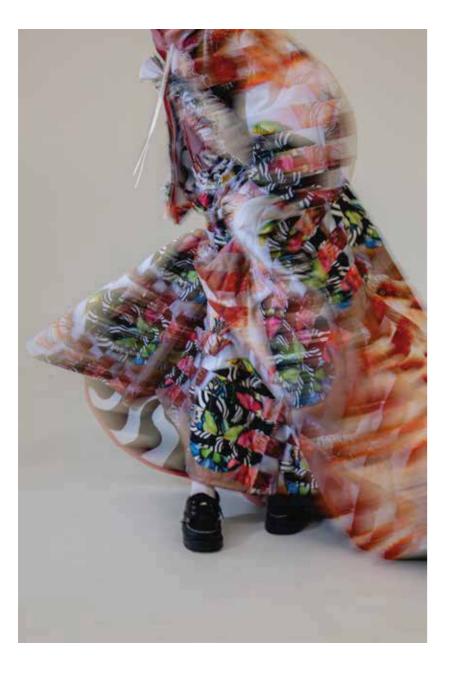

The second secon Looking into the world of psilocybin, this unit focuses on the effects and aesthetic of the magic mushroom, while also taking aspects of its history and future within medicine. Using bright contrasting colours in artworks created from the inspiration of hallucinating, the silhouettes will mimic the form of mushrooms but also prints to replicate a hallucinogenic experience. Using layering of different garments will replicate certain types of mushrooms. Pink buffalo is once name for the 'magic mushroom'.

## **PINK BUFFALO**

ELFRIDGES&CO

DOVER STREET MARKET

Canon

Within this unit, I had the opportunity to enter a competition that would offer me the chance to get most of my fabrics digitally printed and an all paid for trip to Germany to see the full process.

## **PINK BUFFALO** India Lupton Final line up