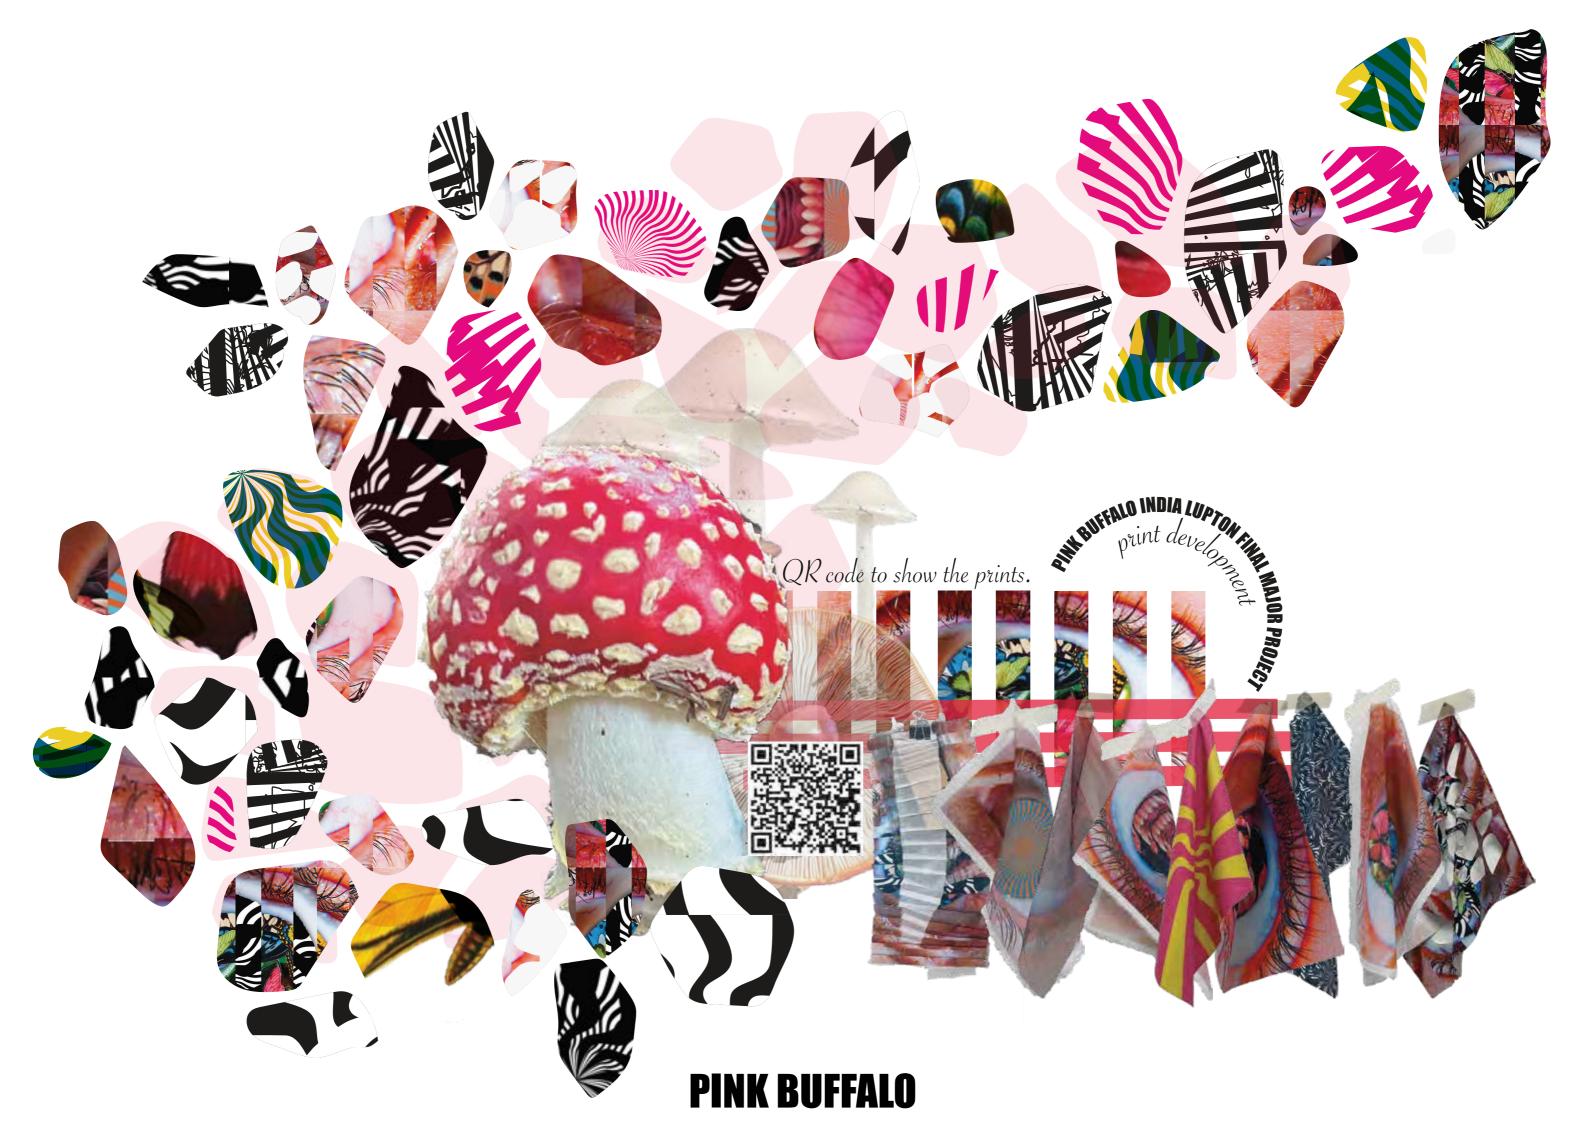

The second secon Looking into the world of psilocybin, this unit focuses on the effects and aesthetic of the magic mushroom, while also taking aspects of its history and future within medicine. Using bright contrasting colours in artworks created from the inspiration of hallucinating, the silhouettes will mimic the form of mushrooms but also prints to replicate a hallucinogenic experience. Using layering of different garments will replicate certain types of mushrooms. Pink buffalo is once name for the 'magic mushroom'.

## **PINK BUFFALO**