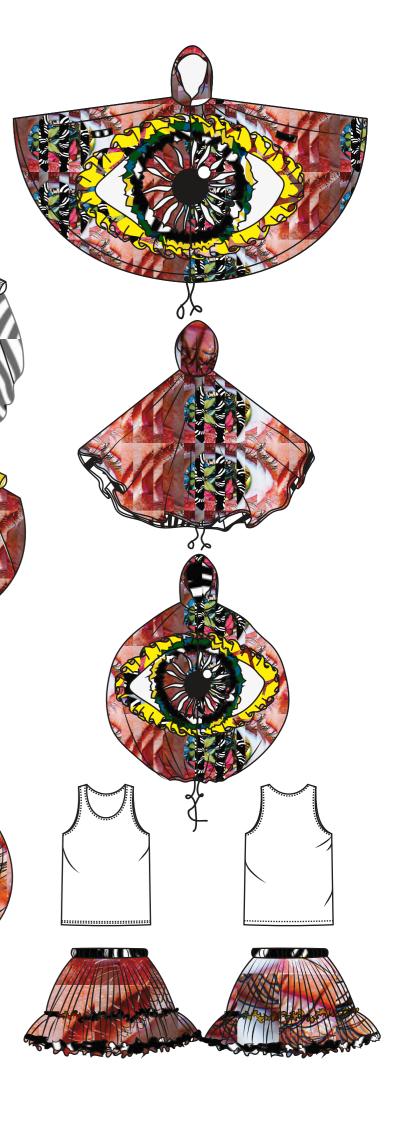

offer me the chance to get most of my fabrics digitally printed and an all paid for trip to Germany to see the full process.

I applied with a 7-page portfolio within the first three weeks of this project. I was one of 8 students selected from within the UK. The trip was incredible and gave me the chance to visit the factory where the fabrics get printed. This was a wonderful insight into other people's print design methods and an area I would like to potentially work in, in future years. The fabrics I chose were denim, crepe de sheen and satin.

Kornit will now select 3 of the 8 shortlisted, to walk in graduate fashion week.









## **PINK BUFFALO** India Lupton Final line up













## **PINK BUFFALO** 00 India Lupton 60 60 Range plan Coloured 1 5 Aconstan

## **PINK BUFFALO**