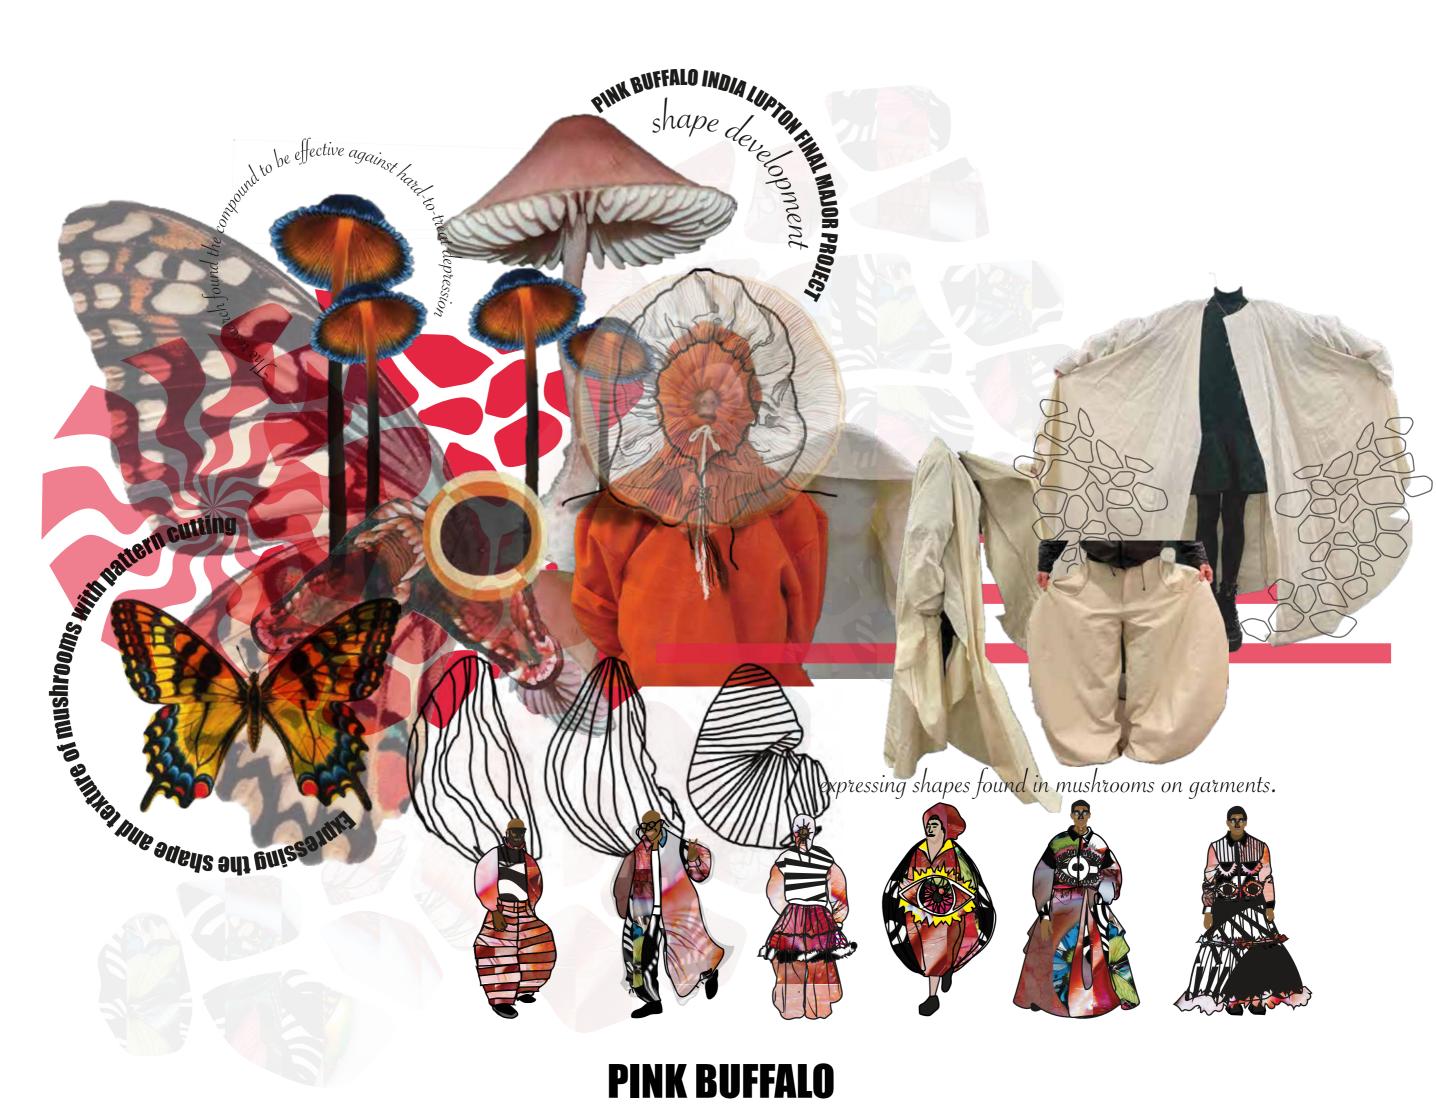

The second secon Looking into the world of psilocybin, this unit focuses on the effects and aesthetic of the magic mushroom, while also taking aspects of its history and future within medicine. Using bright contrasting colours in artworks created from the inspiration of hallucinating, the silhouettes will mimic the form of mushrooms but also prints to replicate a hallucinogenic experience. Using layering of different garments will replicate certain types of mushrooms. Pink buffalo is once name for the 'magic mushroom'.