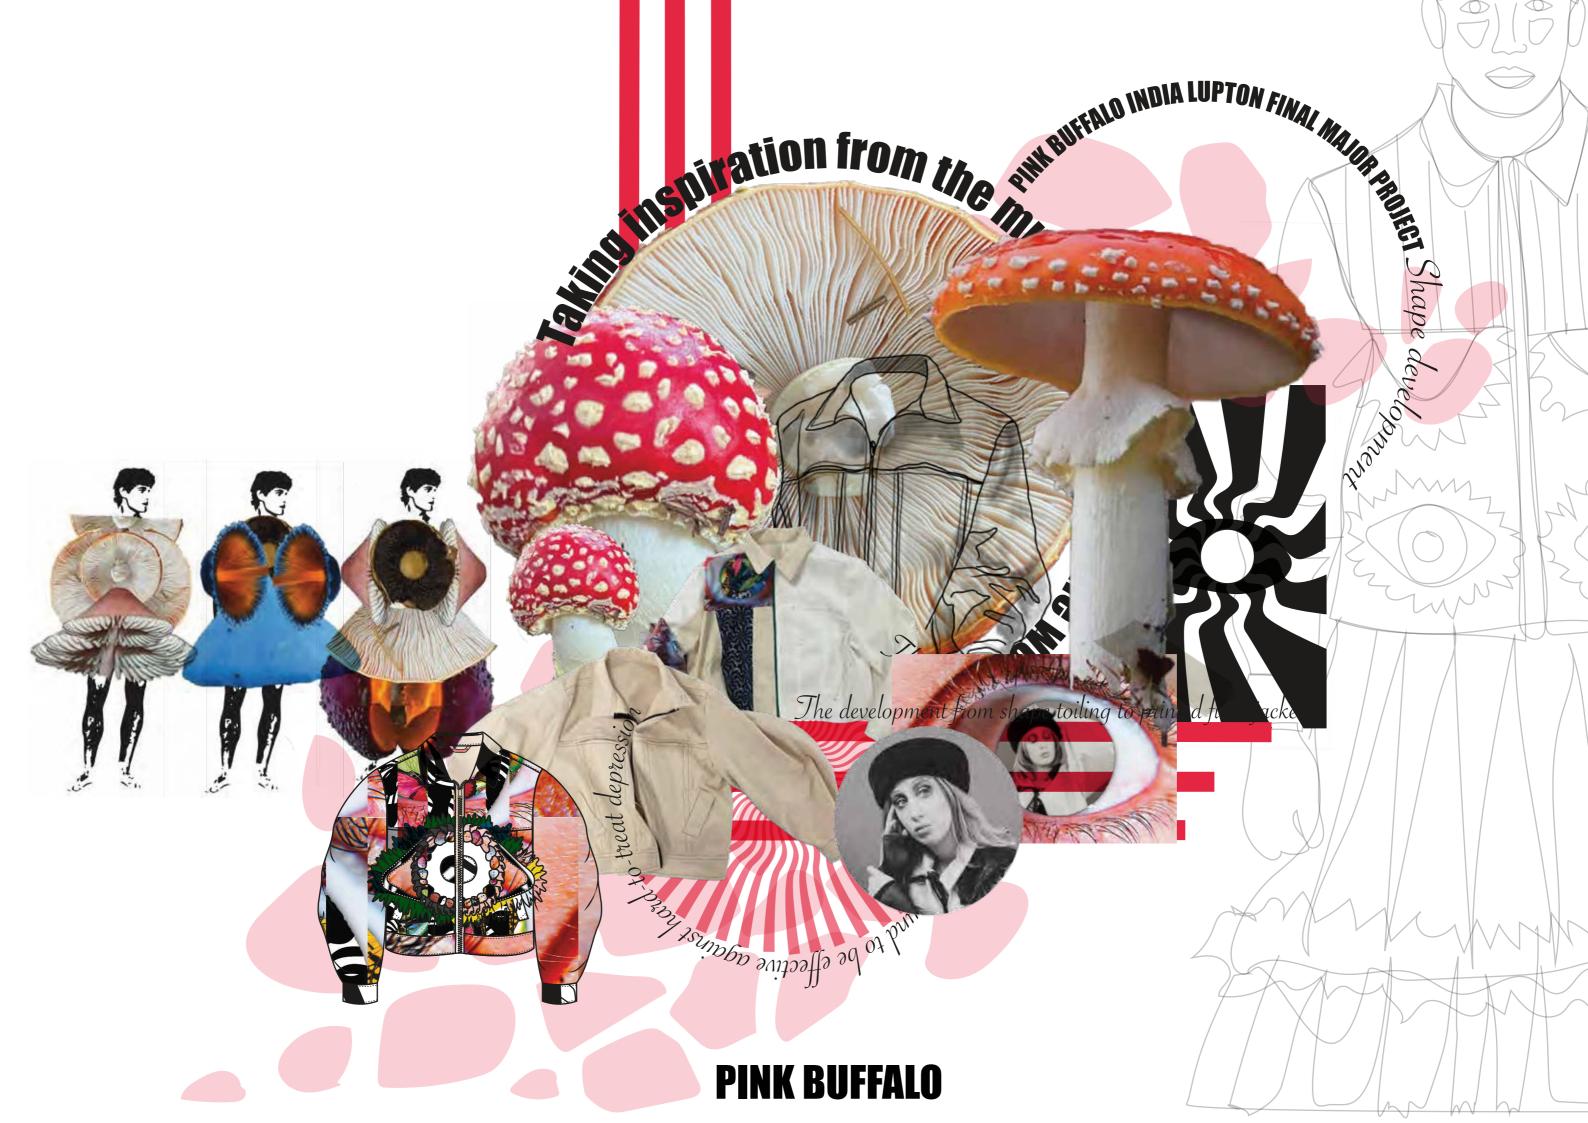

The second secon Looking into the world of psilocybin, this unit focuses on the effects and aesthetic of the magic mushroom, while also taking aspects of its history and future within medicine. Using bright contrasting colours in artworks created from the inspiration of hallucinating, the silhouettes will mimic the form of mushrooms but also prints to replicate a hallucinogenic experience. Using layering of different garments will replicate certain types of mushrooms. Pink buffalo is once name for the 'magic mushroom'.