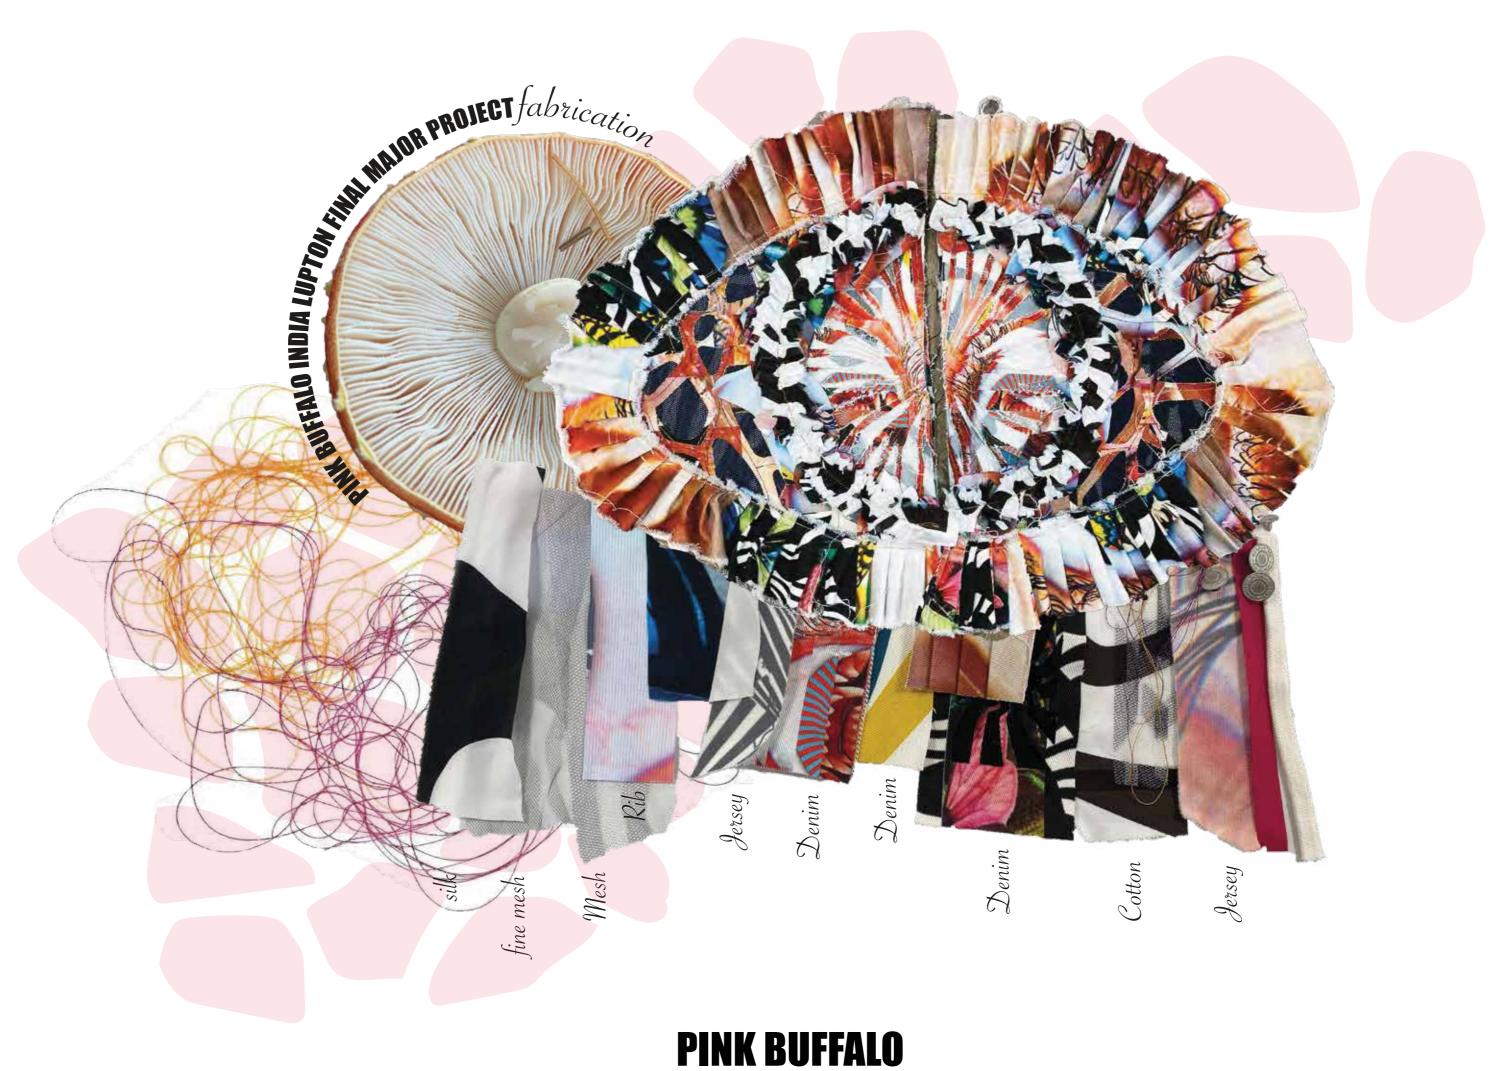

The second secon Looking into the world of psilocybin, this unit focuses on the effects and aesthetic of the magic mushroom, while also taking aspects of its history and future within medicine. Using bright contrasting colours in artworks created from the inspiration of hallucinating, the silhouettes will mimic the form of mushrooms but also prints to replicate a hallucinogenic experience. Using layering of different garments will replicate certain types of mushrooms. Pink buffalo is once name for the 'magic mushroom'.