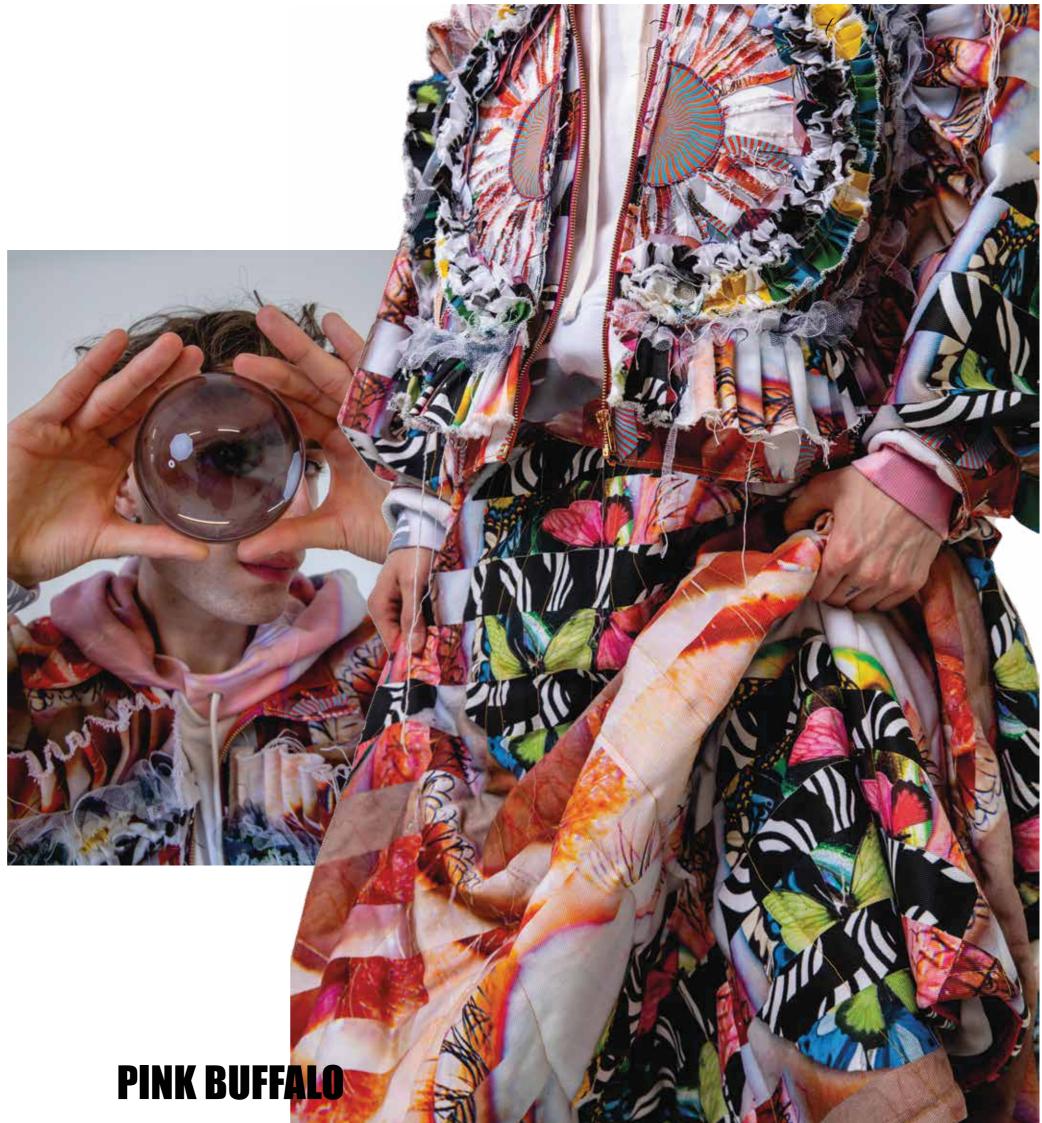

The second secon Looking into the world of psilocybin, this unit focuses on the effects and aesthetic of the magic mushroom, while also taking aspects of its history and future within medicine. Using bright contrasting colours in artworks created from the inspiration of hallucinating, the silhouettes will mimic the form of mushrooms but also prints to replicate a hallucinogenic experience. Using layering of different garments will replicate certain types of mushrooms. Pink buffalo is once name for the 'magic mushroom'.

## **PINK BUFFALO**

ELFRIDGES&CO

DOVER STREET MARKET

Canon

Within this unit, I had the opportunity to enter a competition that would offer me the chance to get most of my fabrics digitally printed and an all paid for trip to Germany to see the full process.

## **PINK BUFFALO** India Lupton Final line up