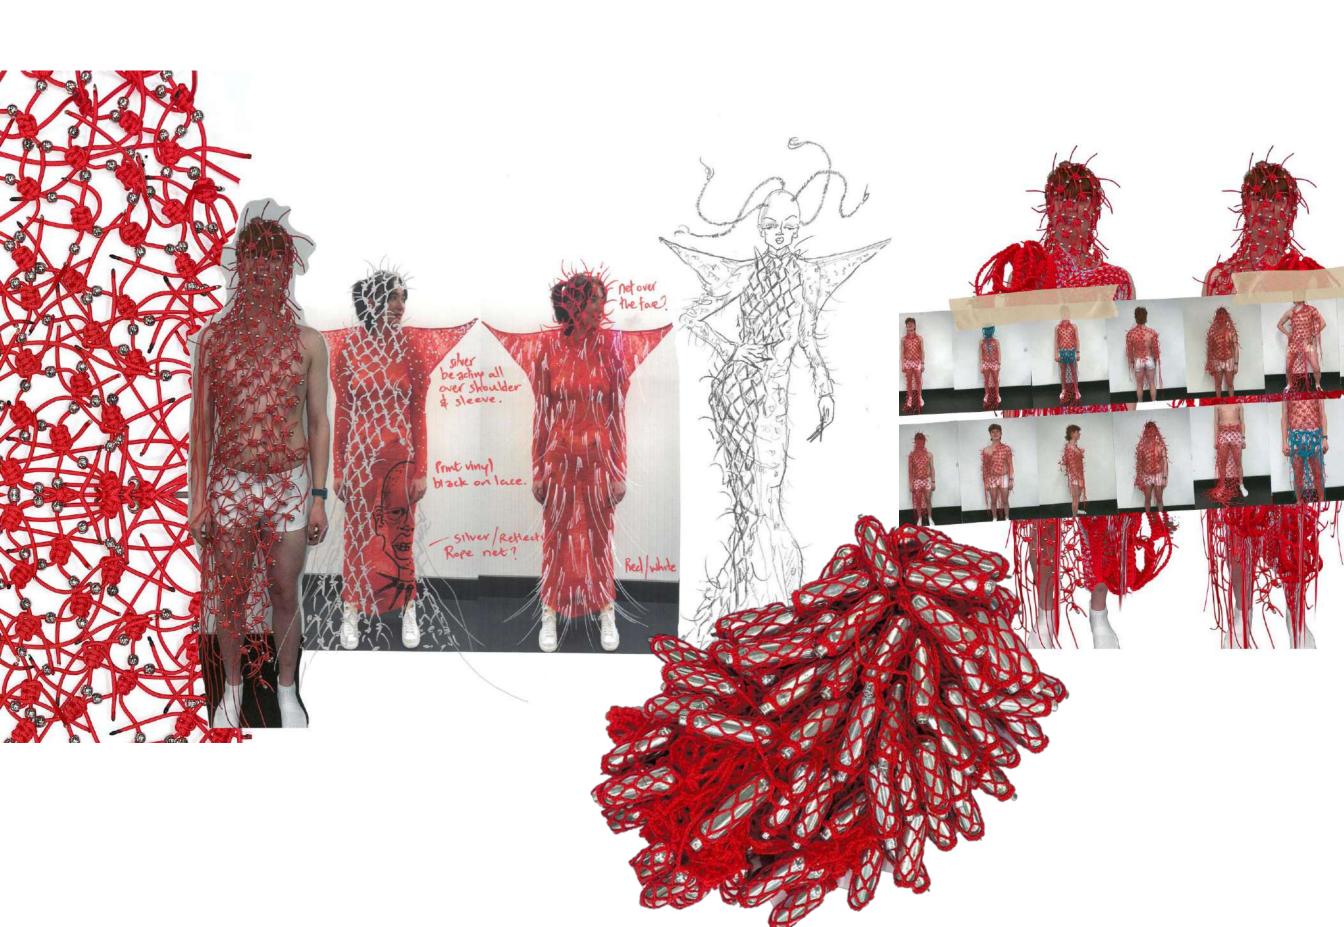

DEAS FOR DESIGNS -BUILTING

- autours with COLLAR AROUND T.
- RUFPLES
- PATTERNS CLASHING.