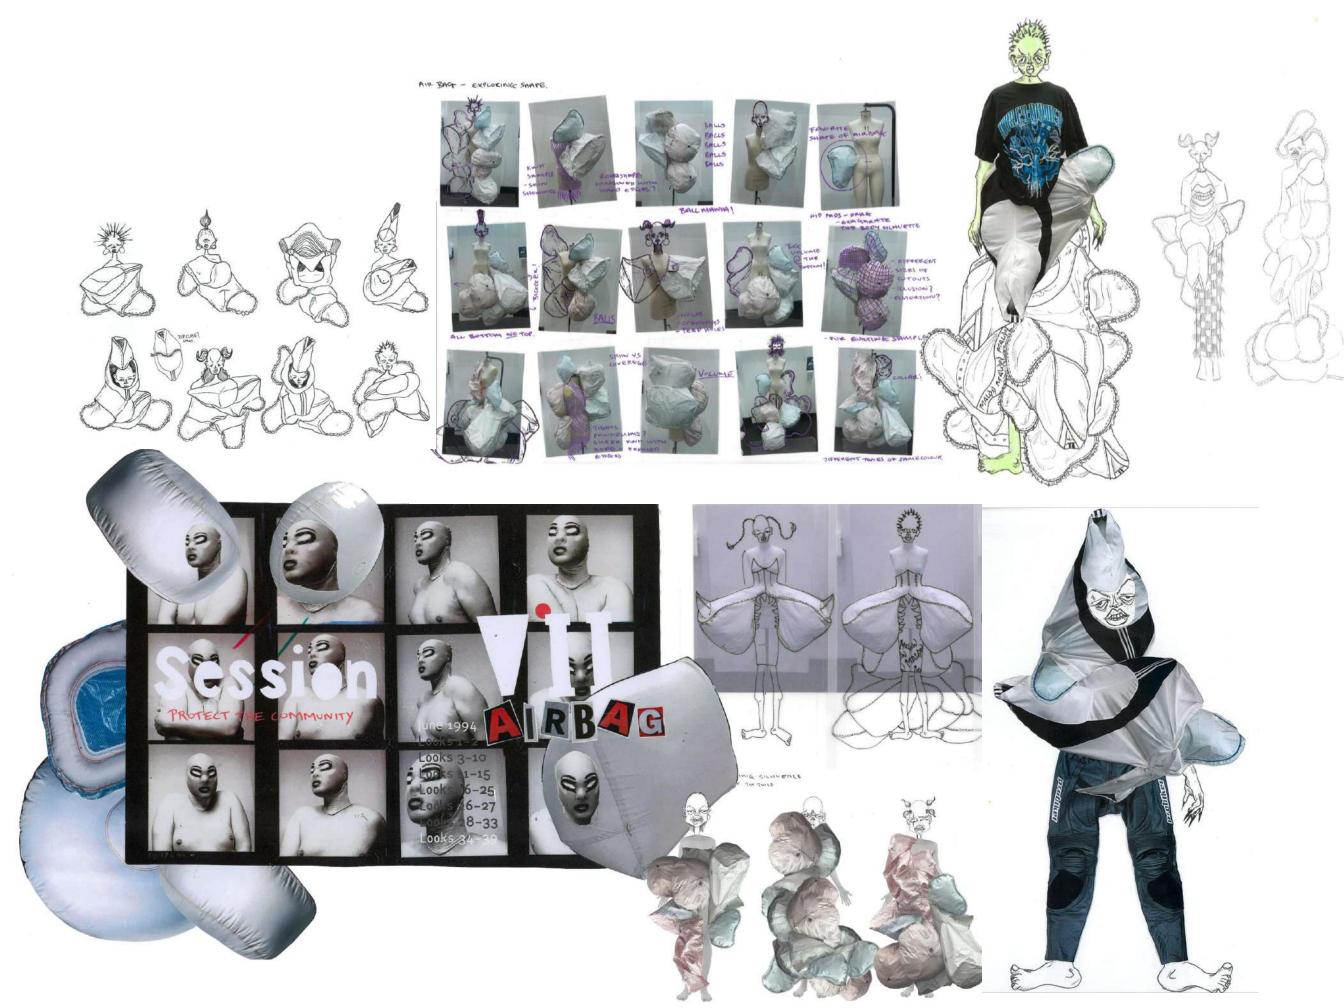

LIFE BACK ON LAND? HEARD ITS TOUGHILL STILL IN STILL IN STILL IN BUNKER?

EARTH LANDLINE

FING

NE ROEZET IT 5, PAST ON THE MON AT

> A PREDICTION INTO THE FOTURE IF THE HUMAN RACE CONTINUES TO DISREGARD CLIMATE CHANGE, WHEREBY EARTH BECOMES UNSUITABLE TO LIVE ON. EXTREME WEATHER IS CONSTANT AND THE LITTLE POPULATION THAT REMAINS IS WAR-TORN. NATURE HAS SEIZED THE EARTH AND IS FINALLY THRIVING THE MAJORITY OF THE HUMAN RACE HAS VENTURED OUT INTO SPACE AND IS CONFINED IN A 60'S TO THE WARP. H

BYE

MEANWHILE, THE REMAINING POPULATION, THAT LIVE ON EARTH LIVE IN UNDERGROUND BUNKERS USING AND REUSING EVERY AVAILABLE RESOURCE CONVENTIONAL OR UNCONVENTIONAL. UNDOUBTELY, THERE IS NO OPTION, BUT A SUSTAINABLE LIFESTYLE!

Let's go girlies leave this shithole behind

Let's get

a milk