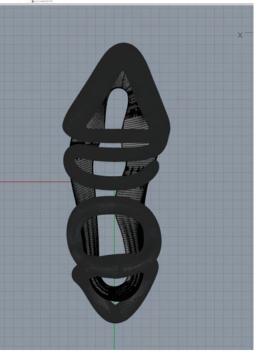

#### 1. Traditional VS New System

SARAH INYOUNG PARK

3D Work in Rhino

3. 3D Outsole : Research