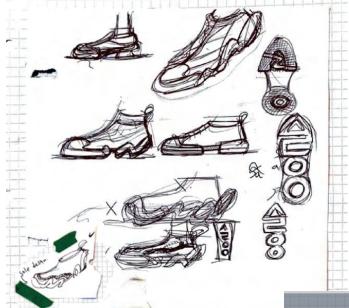

# SARAH INYOUNG PARK

Elegant Street Footwear



#### 1. Traditional VS New System





SARAH INYOUNG PARK







3D Work in Rhino

3. 3D Outsole : Research



# 







#### 3. 3D Outsole : Design & Development





First TPU Print







Second Prints



Final Design

#### SARAH INYOUNG PARK



#### Outsole Design |

Style : Trainer Col : TPU White/Black Infill : 20% with two wall layers





#### Outsole Design ||

Style : Pump Col : TPU White/Black Infill : 20% with two wall layers





## Outsole Design |||

Style : Platform Col : TPU Black Infill : 100% Solid



## 4. Upper : Concept





## 4. Upper : Initial process









#### 4. Upper : UV Print







Mok-dong, Seoul 목동, 서울

SARAH INYOUNG PARK

#### 4. Upper : Design Development