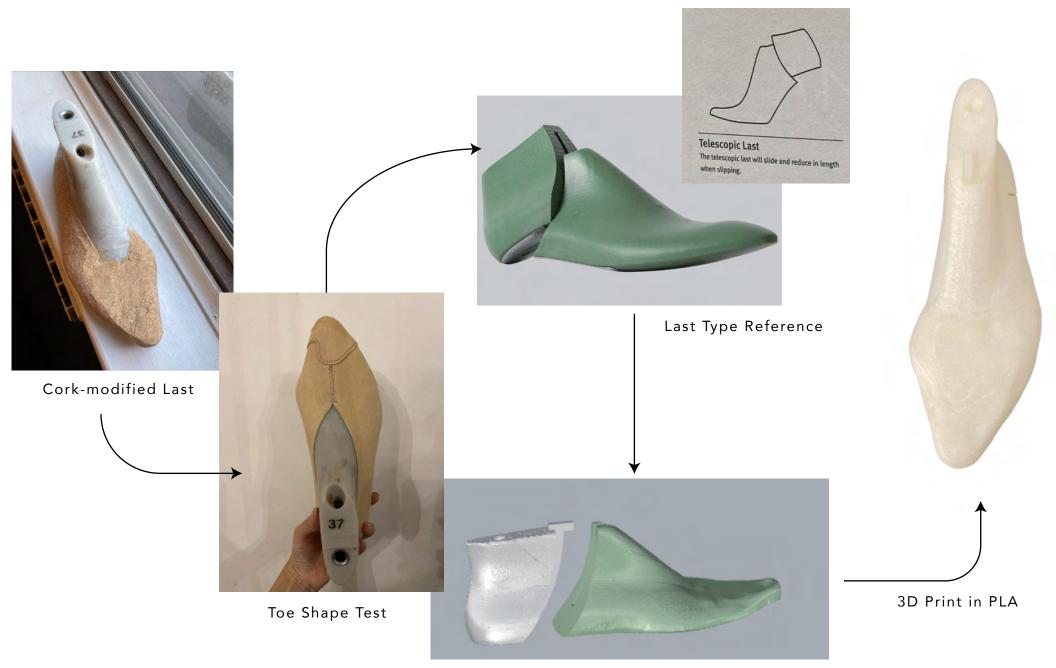

#### 1. Traditional VS New System

SARAH INYOUNG PARK

3D Work in Rhino

3. 3D Outsole : Research