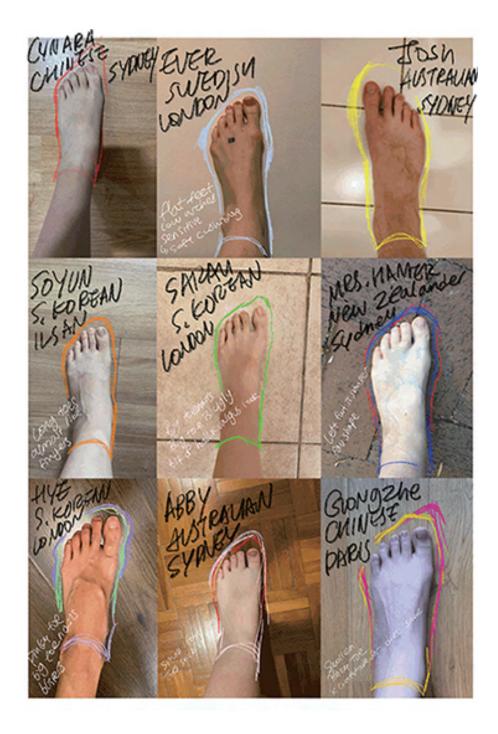

# SARAH INYOUNG PARK

Elegant Street Footwear



#### 1. Traditional VS New System





SARAH INYOUNG PARK







3D Work in Rhino

3. 3D Outsole : Research



# 







#### 3. 3D Outsole : Design & Development





First TPU Print







Second Prints



Final Design

#### SARAH INYOUNG PARK



#### Outsole Design |

Style : Trainer Col : TPU White/Black Infill : 20% with two wall layers





#### Outsole Design ||

Style : Pump Col : TPU White/Black Infill : 20% with two wall layers





## Outsole Design |||

Style : Platform Col : TPU Black Infill : 100% Solid



## 4. Upper : Concept





## 4. Upper : Initial process









#### 4. Upper : UV Print







Mok-dong, Seoul 목동, 서울

SARAH INYOUNG PARK

#### 4. Upper : Design Development