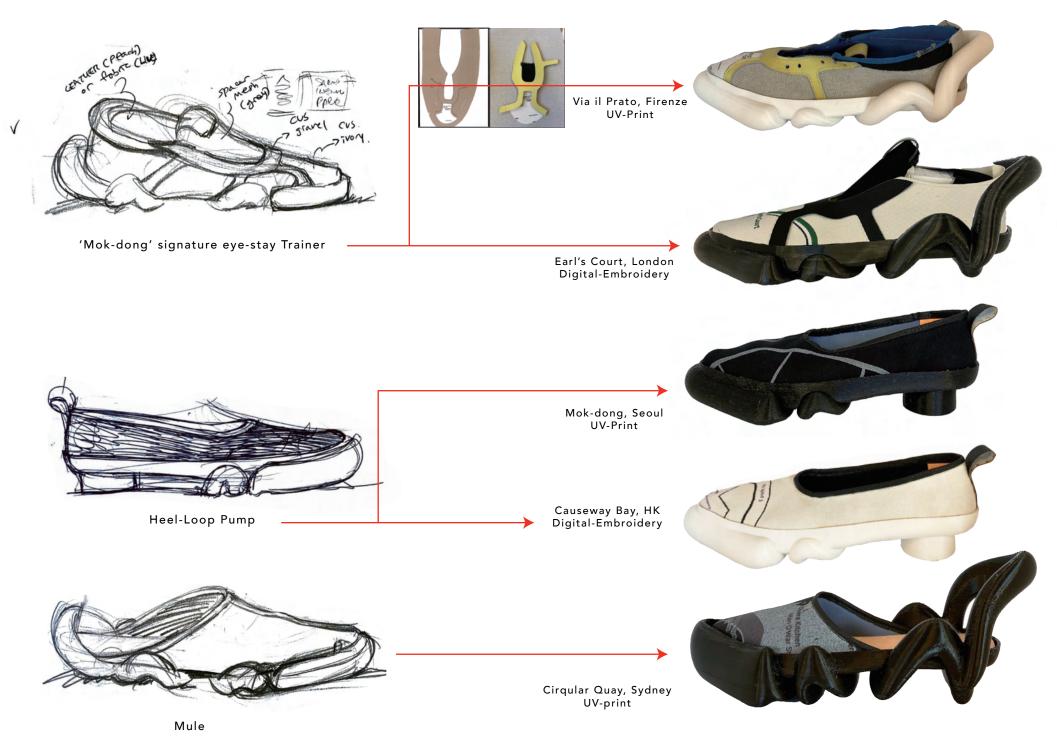

# SARAH INYOUNG PARK

Elegant Street Footwear



#### 1. Traditional VS New System





SARAH INYOUNG PARK







3D Work in Rhino

3. 3D Outsole : Research



# 







#### 3. 3D Outsole : Design & Development





First TPU Print







Second Prints



Final Design

#### SARAH INYOUNG PARK



#### Outsole Design |

Style : Trainer Col : TPU White/Black Infill : 20% with two wall layers





#### Outsole Design ||

Style : Pump Col : TPU White/Black Infill : 20% with two wall layers





## Outsole Design |||

Style : Platform Col : TPU Black Infill : 100% Solid



## 4. Upper : Concept





## 4. Upper : Initial process









#### 4. Upper : UV Print







Mok-dong, Seoul 목동, 서울

SARAH INYOUNG PARK

#### 4. Upper : Design Development