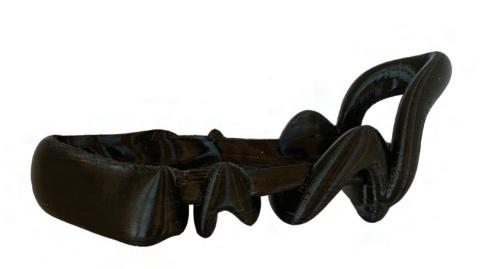

# SARAH INYOUNG PARK

Elegant Street Footwear



#### 1. Traditional VS New System





SARAH INYOUNG PARK







3D Work in Rhino

3. 3D Outsole : Research



# 







#### 3. 3D Outsole : Design & Development





First TPU Print







Second Prints



Final Design

#### SARAH INYOUNG PARK



#### Outsole Design |

Style : Trainer Col : TPU White/Black Infill : 20% with two wall layers





#### Outsole Design ||

Style : Pump Col : TPU White/Black Infill : 20% with two wall layers





## Outsole Design |||

Style : Platform Col : TPU Black Infill : 100% Solid



## 4. Upper : Concept





## 4. Upper : Initial process









#### 4. Upper : UV Print







Mok-dong, Seoul 목동, 서울

SARAH INYOUNG PARK

#### 4. Upper : Design Development