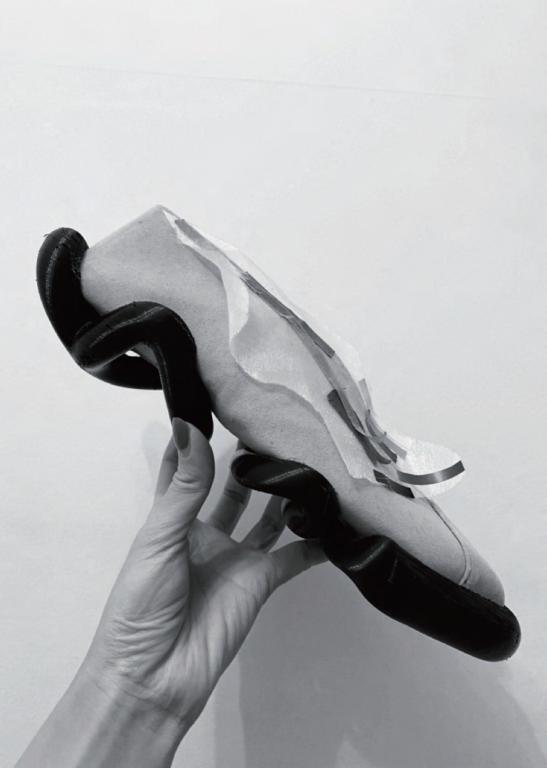

# SARAH INYOUNG PARK

Elegant Street Footwear



#### 1. Traditional VS New System





SARAH INYOUNG PARK







3D Work in Rhino

3. 3D Outsole : Research



# 







#### 3. 3D Outsole : Design & Development





First TPU Print







Second Prints



Final Design

#### SARAH INYOUNG PARK



#### Outsole Design |

Style : Trainer Col : TPU White/Black Infill : 20% with two wall layers





#### Outsole Design ||

Style : Pump Col : TPU White/Black Infill : 20% with two wall layers





## Outsole Design |||

Style : Platform Col : TPU Black Infill : 100% Solid



## 4. Upper : Concept





## 4. Upper : Initial process









#### 4. Upper : UV Print







Mok-dong, Seoul 목동, 서울

SARAH INYOUNG PARK

#### 4. Upper : Design Development