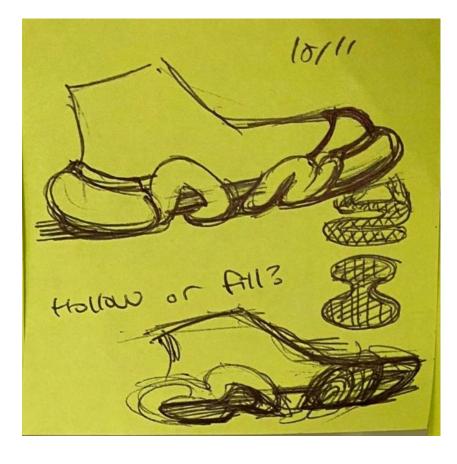

# SARAH INYOUNG PARK

Elegant Street Footwear



#### 1. Traditional VS New System





SARAH INYOUNG PARK







3D Work in Rhino

3. 3D Outsole : Research



# 







#### 3. 3D Outsole : Design & Development





First TPU Print







Second Prints



Final Design

#### SARAH INYOUNG PARK



#### Outsole Design |

Style : Trainer Col : TPU White/Black Infill : 20% with two wall layers





#### Outsole Design ||

Style : Pump Col : TPU White/Black Infill : 20% with two wall layers





## Outsole Design |||

Style : Platform Col : TPU Black Infill : 100% Solid



## 4. Upper : Concept





## 4. Upper : Initial process









#### 4. Upper : UV Print







Mok-dong, Seoul 목동, 서울

SARAH INYOUNG PARK

#### 4. Upper : Design Development