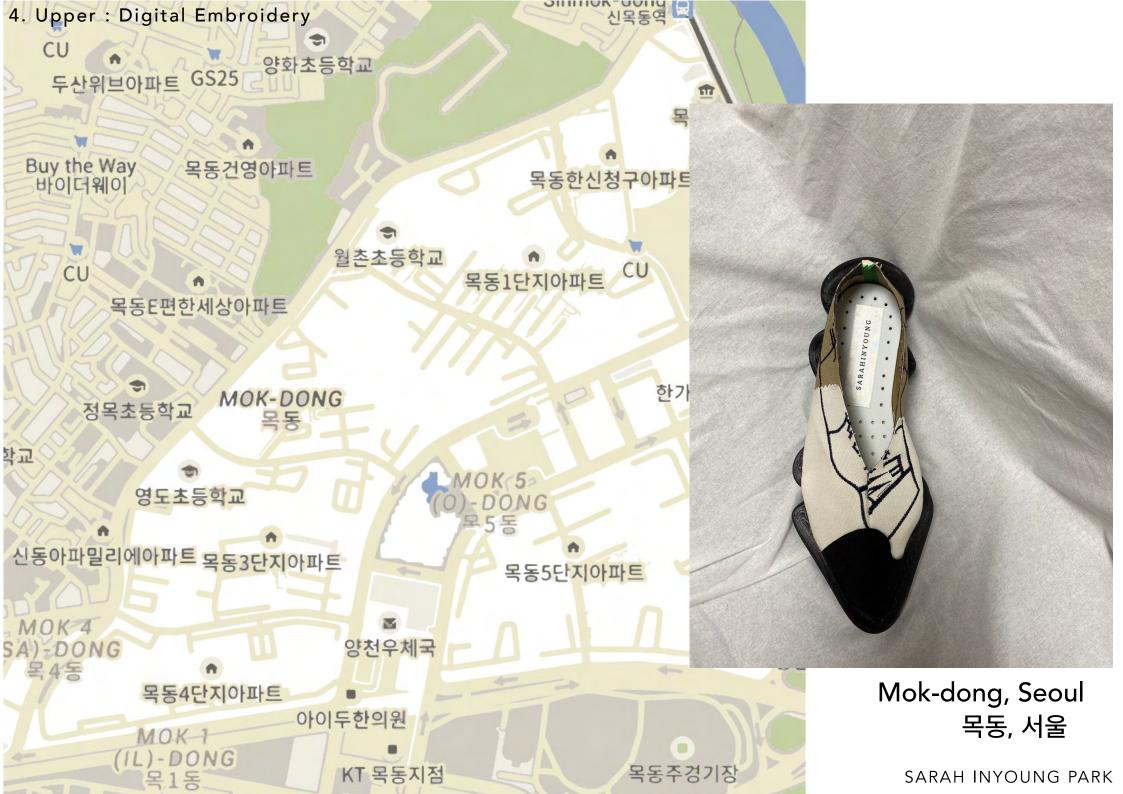

# SARAH INYOUNG PARK

Elegant Street Footwear



#### 1. Traditional VS New System





SARAH INYOUNG PARK







3D Work in Rhino

3. 3D Outsole : Research



# 







#### 3. 3D Outsole : Design & Development





First TPU Print







Second Prints



Final Design

#### SARAH INYOUNG PARK



#### Outsole Design |

Style : Trainer Col : TPU White/Black Infill : 20% with two wall layers





#### Outsole Design ||

Style : Pump Col : TPU White/Black Infill : 20% with two wall layers





## Outsole Design |||

Style : Platform Col : TPU Black Infill : 100% Solid



## 4. Upper : Concept





## 4. Upper : Initial process









#### 4. Upper : UV Print







Mok-dong, Seoul 목동, 서울

SARAH INYOUNG PARK

#### 4. Upper : Design Development