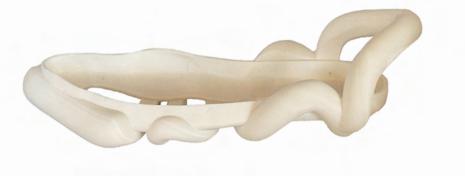

#### Outsole Design |

Style : Trainer Col : TPU White/Black Infill : 20% with two wall layers

#### Outsole Design ||

Style : Pump Col : TPU White/Black Infill : 20% with two wall layers

## Outsole Design |||

Style : Platform Col : TPU Black Infill : 100% Solid