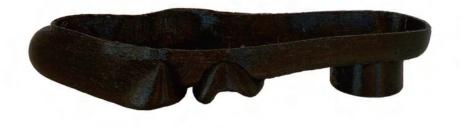

#### Outsole Design |

Style : Trainer Col : TPU White/Black Infill : 20% with two wall layers

#### Outsole Design ||

Style : Pump Col : TPU White/Black Infill : 20% with two wall layers

## Outsole Design |||

Style : Platform Col : TPU Black Infill : 100% Solid