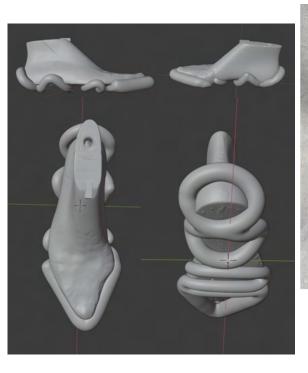

#### 1. Traditional VS New System

SARAH INYOUNG PARK

3D Work in Rhino

3. 3D Outsole : Research

# 