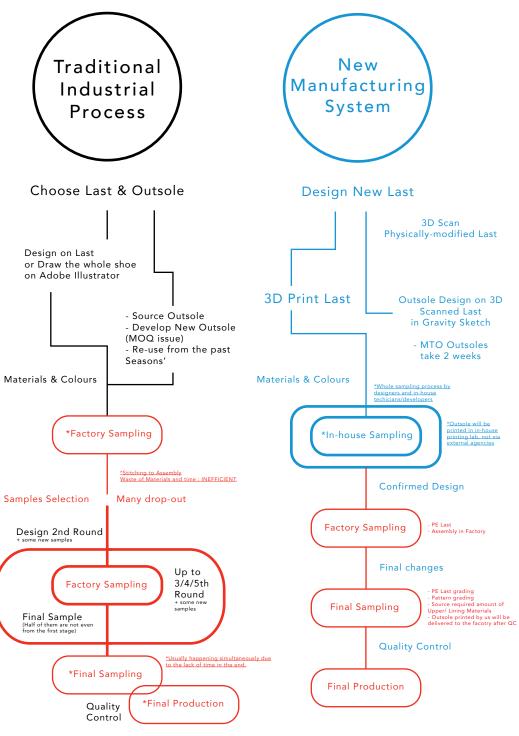

#### 1. Traditional VS New System

SARAH INYOUNG PARK

3D Work in Rhino

3. 3D Outsole : Research