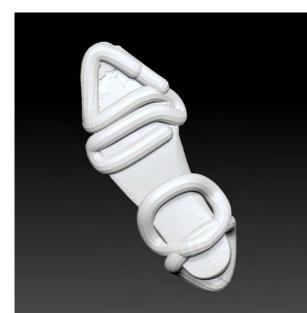

#### Outsole Design |

Style : Trainer Col : TPU White/Black Infill : 20% with two wall layers

#### Outsole Design ||

Style : Pump Col : TPU White/Black Infill : 20% with two wall layers

## Outsole Design |||

Style : Platform Col : TPU Black Infill : 100% Solid