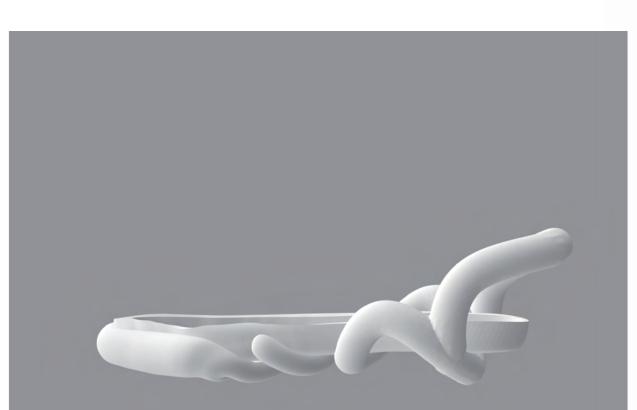

#### Outsole Design |

Style : Trainer Col : TPU White/Black Infill : 20% with two wall layers

#### Outsole Design ||

Style : Pump Col : TPU White/Black Infill : 20% with two wall layers

## Outsole Design |||

Style : Platform Col : TPU Black Infill : 100% Solid