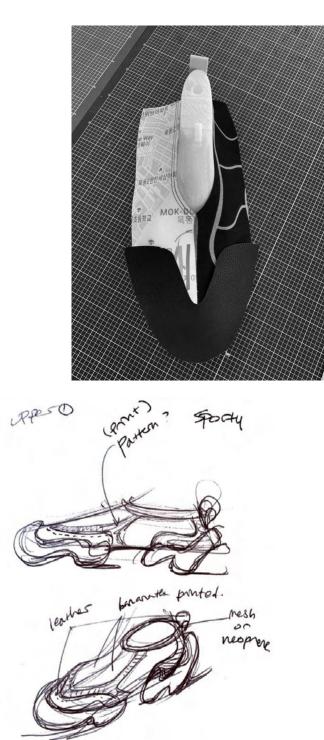

# SARAH INYOUNG PARK

Elegant Street Footwear



#### 1. Traditional VS New System





SARAH INYOUNG PARK







3D Work in Rhino

3. 3D Outsole : Research



# 







#### 3. 3D Outsole : Design & Development





First TPU Print







Second Prints



Final Design

#### SARAH INYOUNG PARK



#### Outsole Design |

Style : Trainer Col : TPU White/Black Infill : 20% with two wall layers





#### Outsole Design ||

Style : Pump Col : TPU White/Black Infill : 20% with two wall layers





## Outsole Design |||

Style : Platform Col : TPU Black Infill : 100% Solid



## 4. Upper : Concept





## 4. Upper : Initial process









#### 4. Upper : UV Print







Mok-dong, Seoul 목동, 서울

SARAH INYOUNG PARK

#### 4. Upper : Design Development