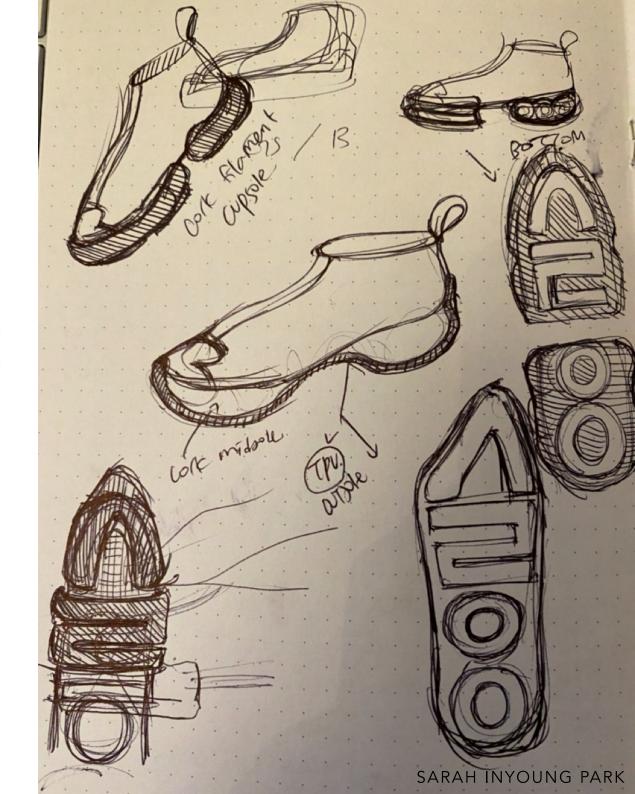

# SARAH INYOUNG PARK

Elegant Street Footwear



#### 1. Traditional VS New System





SARAH INYOUNG PARK







3D Work in Rhino

3. 3D Outsole : Research



# 







#### 3. 3D Outsole : Design & Development





First TPU Print







Second Prints



Final Design

#### SARAH INYOUNG PARK



#### Outsole Design |

Style : Trainer Col : TPU White/Black Infill : 20% with two wall layers





#### Outsole Design ||

Style : Pump Col : TPU White/Black Infill : 20% with two wall layers





## Outsole Design |||

Style : Platform Col : TPU Black Infill : 100% Solid



## 4. Upper : Concept





## 4. Upper : Initial process









#### 4. Upper : UV Print







Mok-dong, Seoul 목동, 서울

SARAH INYOUNG PARK

#### 4. Upper : Design Development