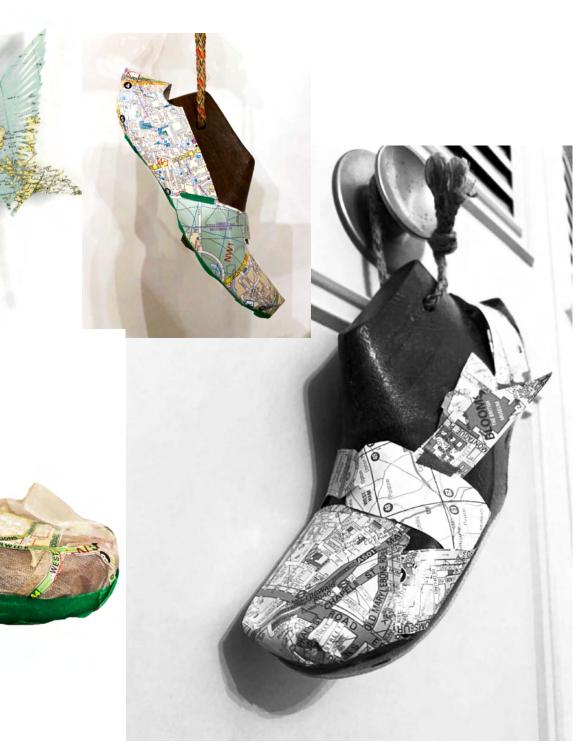

# SARAH INYOUNG PARK

Elegant Street Footwear



#### 1. Traditional VS New System





SARAH INYOUNG PARK







3D Work in Rhino

3. 3D Outsole : Research



# 







#### 3. 3D Outsole : Design & Development





First TPU Print







Second Prints



Final Design

#### SARAH INYOUNG PARK



#### Outsole Design |

Style : Trainer Col : TPU White/Black Infill : 20% with two wall layers





#### Outsole Design ||

Style : Pump Col : TPU White/Black Infill : 20% with two wall layers





## Outsole Design |||

Style : Platform Col : TPU Black Infill : 100% Solid



## 4. Upper : Concept





## 4. Upper : Initial process









#### 4. Upper : UV Print







Mok-dong, Seoul 목동, 서울

SARAH INYOUNG PARK

#### 4. Upper : Design Development