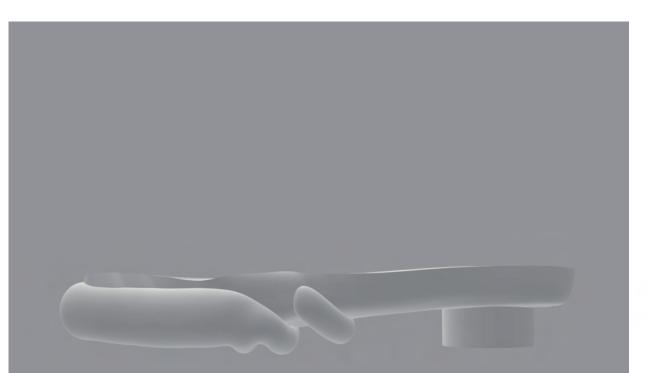

#### Outsole Design |

Style : Trainer Col : TPU White/Black Infill : 20% with two wall layers

#### Outsole Design ||

Style : Pump Col : TPU White/Black Infill : 20% with two wall layers

## Outsole Design |||

Style : Platform Col : TPU Black Infill : 100% Solid