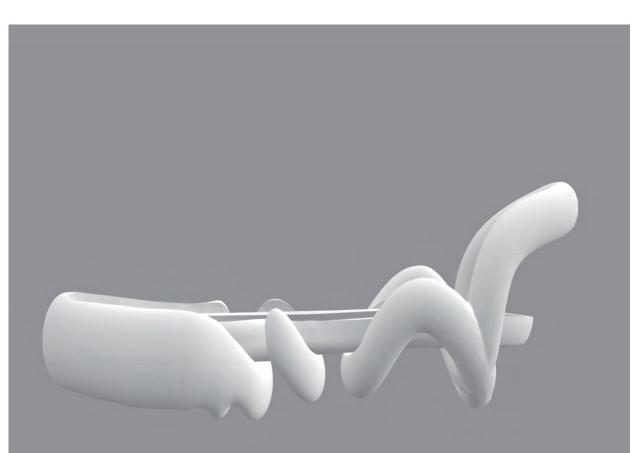

#### Outsole Design |

Style : Trainer Col : TPU White/Black Infill : 20% with two wall layers

#### Outsole Design ||

Style : Pump Col : TPU White/Black Infill : 20% with two wall layers

## Outsole Design |||

Style : Platform Col : TPU Black Infill : 100% Solid