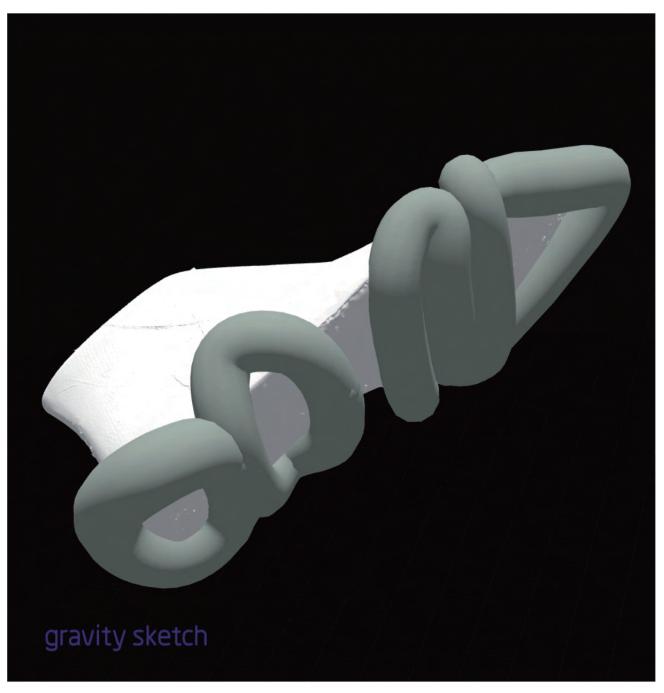

#### 3. 3D Outsole : Design & Development

First TPU Print

Second Prints

Final Design

## Outsole Design |||

Style : Platform Col : TPU Black Infill : 100% Solid