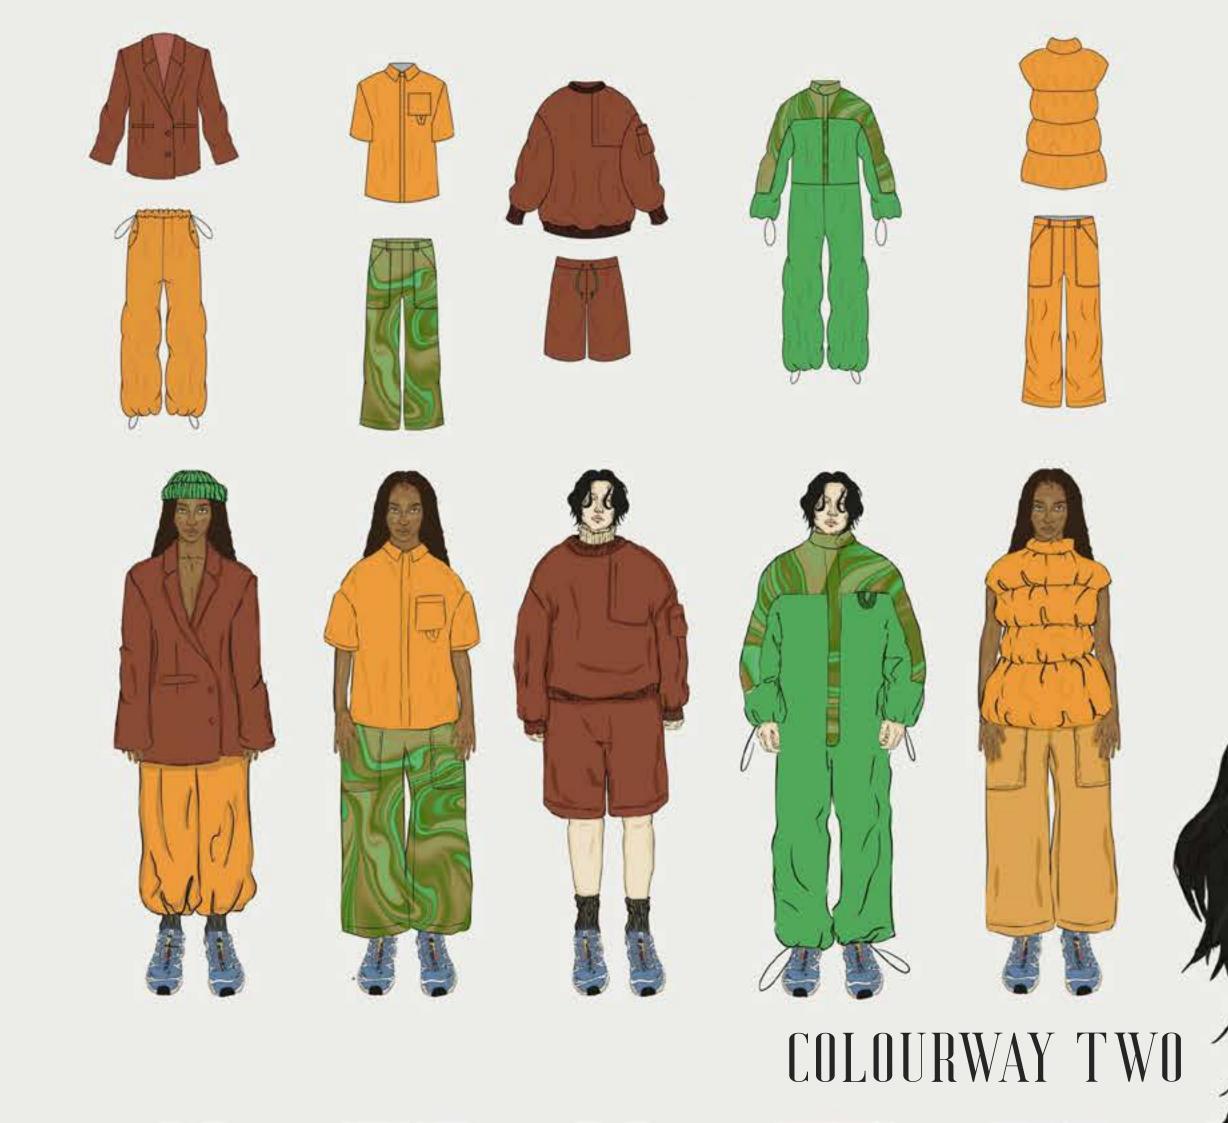

# COLOURWAY FOUR

MY CHOSEN COLOURWAY 15 COLOURIDAY FOUR DUE TO THE FACT THAT IT 15 AN A/W COLLECTION AND THE BOLD STATEMENT COLOURS COMPLIMENT THE MUTED NEUTRALS

USING SCRAPS OF FABRIC TO CREATE UNIQUE PIECES THAT ARE SUSTAINABLY MADE WITH ZERO FABRIC WASTE