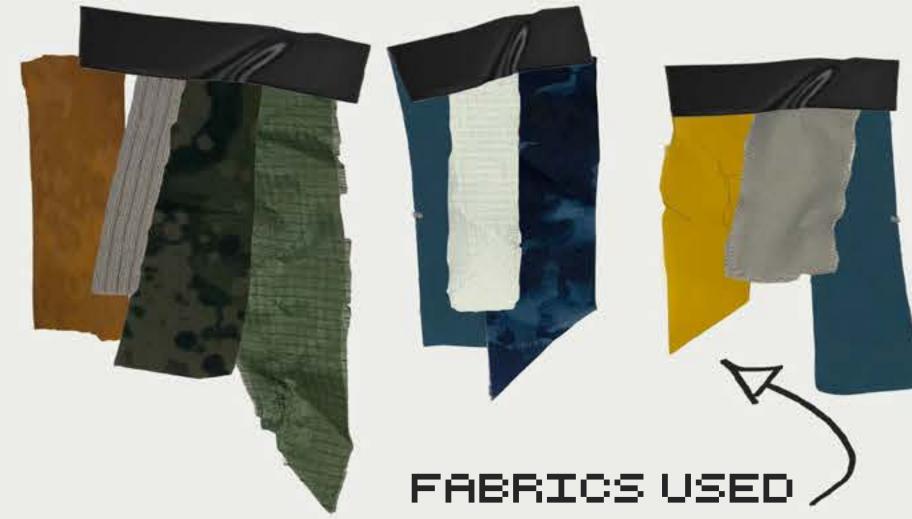

# COLOURWAY FOUR

MY CHOSEN COLOURWAY 15 COLOURIDAY FOUR DUE TO THE FACT THAT IT 15 AN A/W COLLECTION AND THE BOLD STATEMENT COLOURS COMPLIMENT THE MUTED NEUTRALS

USING SCRAPS OF FABRIC TO CREATE UNIQUE PIECES THAT ARE SUSTAINABLY MADE WITH ZERO FABRIC WASTE

SUSTAINABLE COLLECTION WITH MINIMAL WASTE USING A MUTED COLOUR PALETTE, FOCUSSING ON UTILISING SCRP FABRICS AND CREATING MIXED TEXTURES TO ADD DEPTH

FASHION OVER THE YEARS DUE TO

THE VERSATILITY

NATURALLY DYED
FABRICS... USING
ROOT VEG, BERRIES,
SPICES, DRIED
FLOWERS, ETC

DENIM IS A VERY DURABLE
MATERIAL THAT WILL LAST
LONGER AND WONT HAVE TO BE
REPLACED AS OFTEN