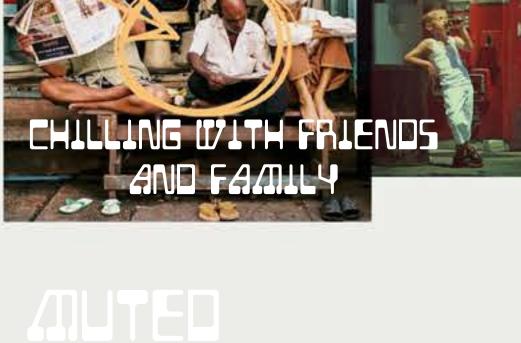

### PEOPLE FIND COMFORT IN DIFFERENT THINGS WITHIN

LIFE - HANGING WITH FRIENDS AND FAMILY

- BEING SOMEWHERE CALM AND QUIET

- IN A BUSY CITY

L WANT TO CREATE A COLLECTION THAT WILL MAKE EVERYONE COMFORTABLE.