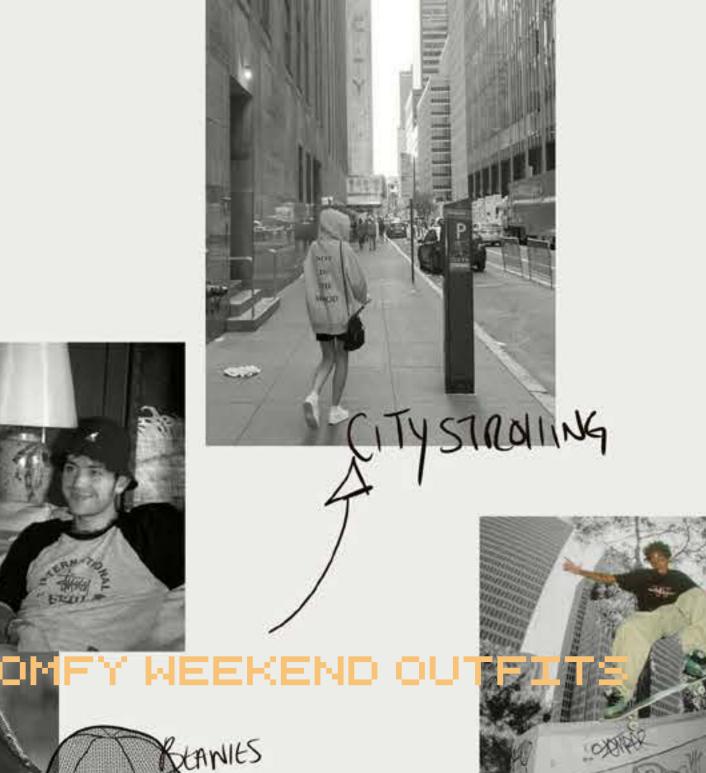

### PEOPLE FIND COMFORT IN DIFFERENT THINGS WITHIN

LIFE - HANGING WITH FRIENDS AND FAMILY

- BEING SOMEWHERE CALM AND QUIET

- IN A BUSY CITY

L WANT TO CREATE A COLLECTION THAT WILL MAKE EVERYONE COMFORTABLE.