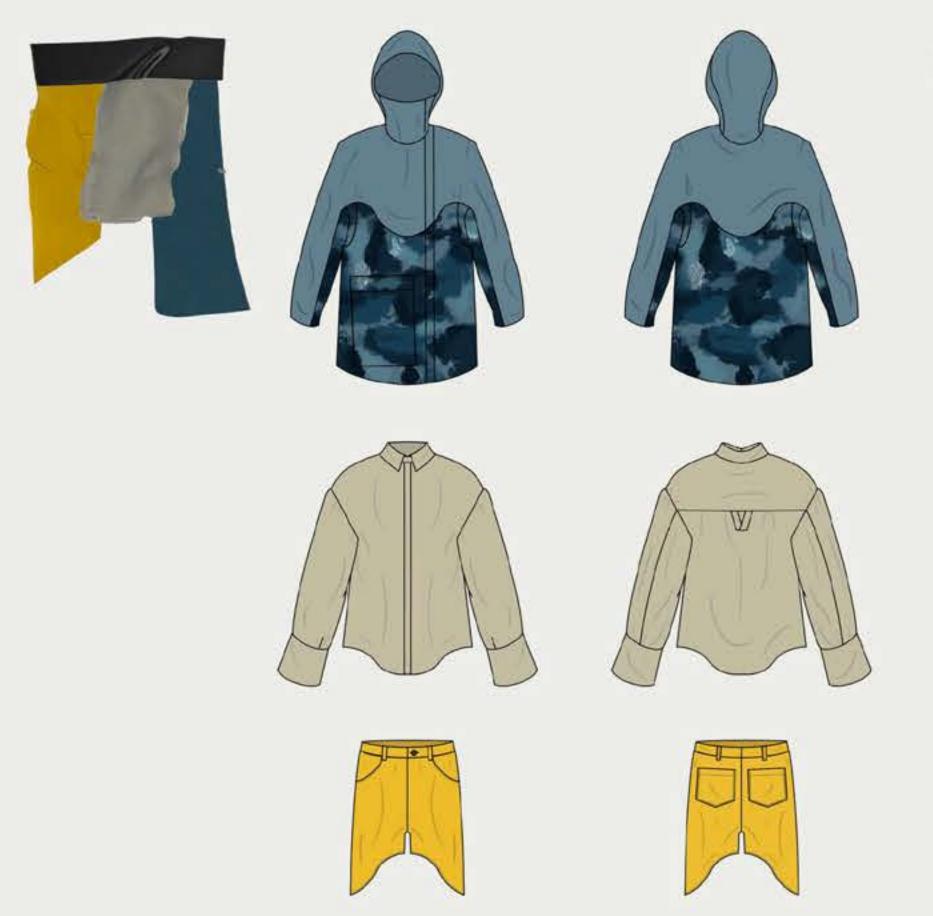

HOLLY WILLIAMS







CLIMBING MIEVEREST

LAYERED PIECES
WITH VARIOUS
TEXTURES

FOCUSSING ON THE MOVEMENT OF THE CLOTHING, THE RIPPLES, GATHERS AND FOLDS



# INITIAL DESIGNS MUCHOEG



DESIGN FEATURES I WANTED TO CARRY
THROUGH TO MY MAINLINE FINAL
LINEUP

## FINAL LINEUP

















# CALM AFTER THE STORM...

MY DIFFUSION IS
BASED ON LEISURE WEAR
THAT IS COMFORTABLE,
RELAXED IN
SILHOUETTE, CREATED
WITH LAYERS AND
TEXTURES

USING ALOT OF MY
COLLECTION FOR
INSPIRATION BUT MAKING
EVERYTHING MORE RELAXED
AND LESS FUNCTIONAL
FOCUSSING MORE ON COMFORT
FOR USE

日本有利 电子标题 日 在 图

CASUAL LOUNGE WEAR WITH RELAXED

OVERSIZED SILHOUETTES

COMPLIMENTED BY OUTERWEAR

ASPECTS



MAKING A DIFFUSION
COLLECTION THAT IS
UNISEX AND CAN BE
WORN BY ANYONE
ANYWHERE





DURABLE ENDUGH TO WEAR

ANYTIME AND COMFORTABLE FOR

ANY ACTIVITY

### PEOPLE FIND COMFORT IN DIFFERENT THINGS WITHIN

LIFE - HANGING WITH FRIENDS AND FAMILY

- BEING SOMEWHERE CALM AND QUIET

- IN A BUSY CITY

L WANT TO CREATE A COLLECTION THAT WILL MAKE EVERYONE COMFORTABLE.



CALM AFTER THE STORM...

VETTA FTATU