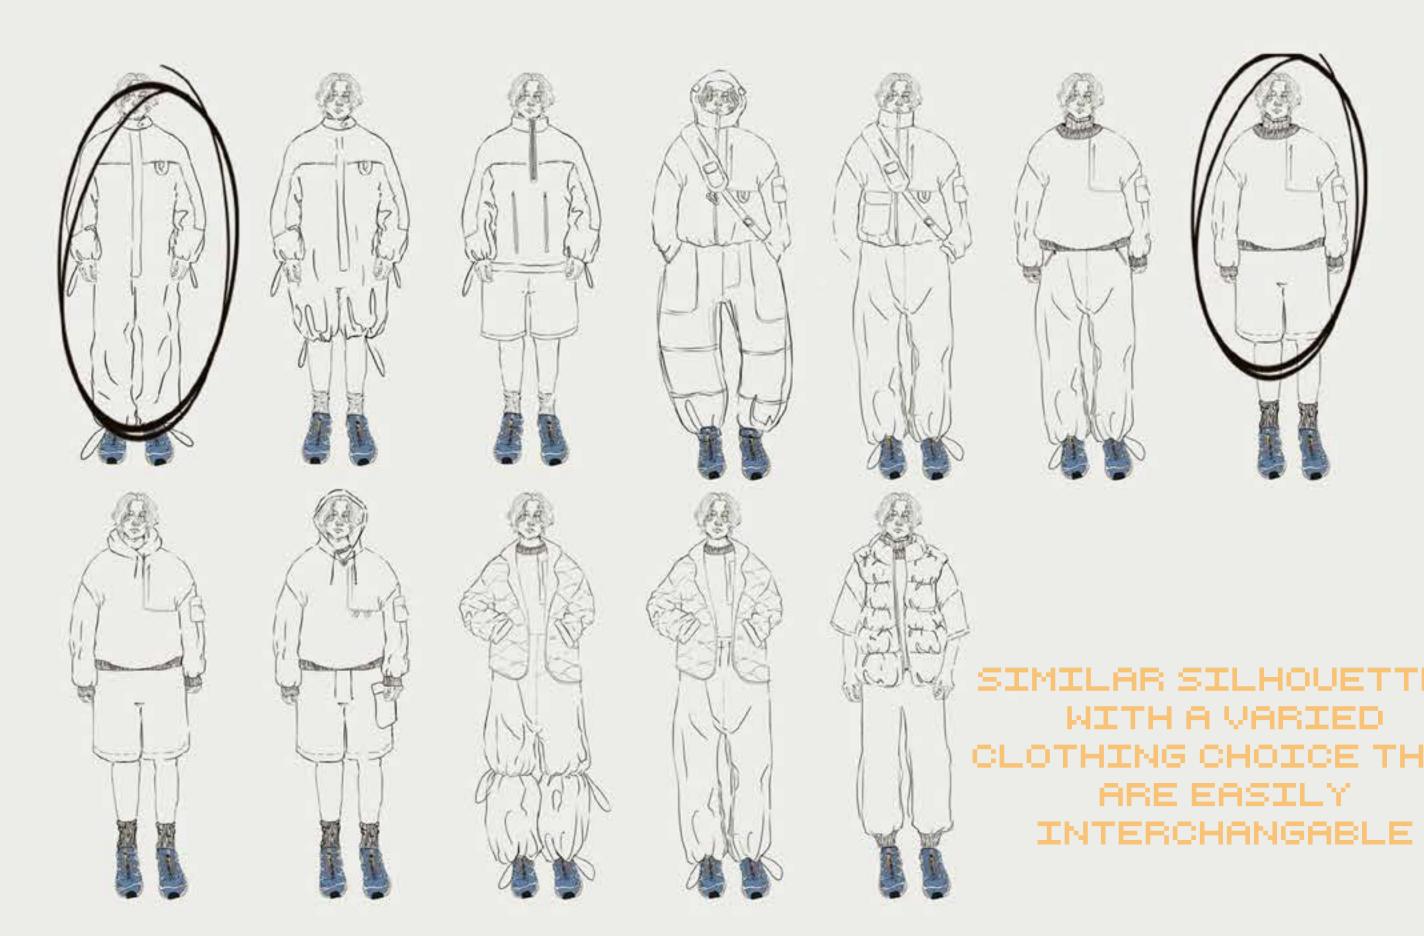

CALM AFTER THE STORM...

VETTA FTATUE

5VERSIZED SILLANTES

ARE EASILY

### DIFFISION DESIGNS:

WA CHOSEN 2 DILLARION