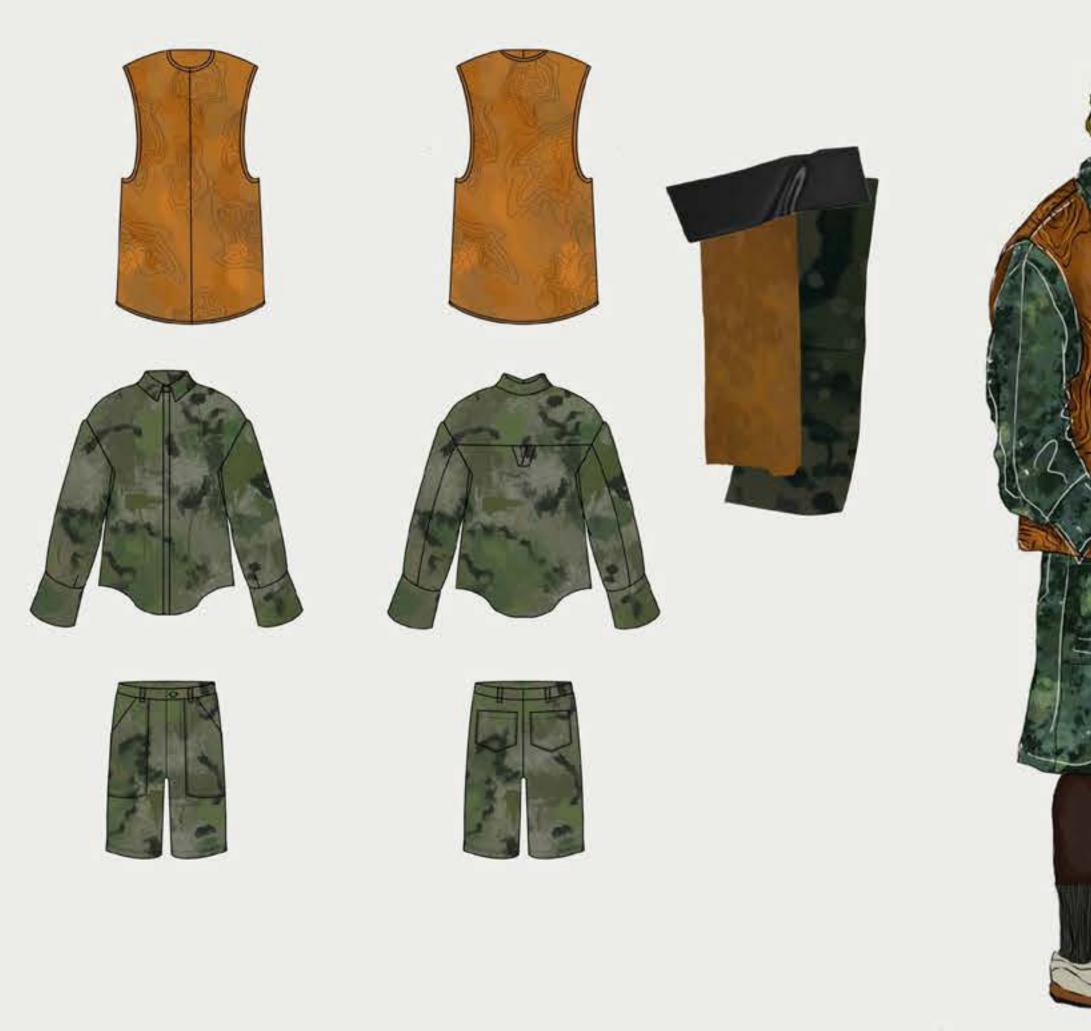

## FINAL LINEUP

# COLOURWAY FOUR

MY CHOSEN COLOURWAY 15 COLOURIDAY FOUR DUE TO THE FACT THAT IT 15 AN A/W COLLECTION AND THE BOLD STATEMENT COLOURS COMPLIMENT THE MUTED NEUTRALS

USING SCRAPS OF FABRIC TO CREATE UNIQUE PIECES THAT ARE SUSTAINABLY MADE WITH ZERO FABRIC WASTE