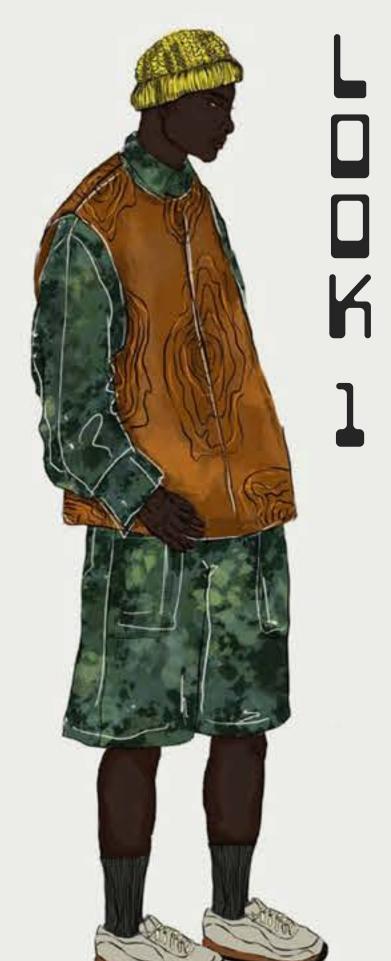

HOLLY WILLIAMS







CLIMBING MIEVEREST

LAYERED PIECES
WITH VARIOUS
TEXTURES

FOCUSSING ON THE MOVEMENT OF THE CLOTHING, THE RIPPLES, GATHERS AND FOLDS



# INITIAL DESIGNS MUCHOEG



DESIGN FEATURES I WANTED TO CARRY
THROUGH TO MY MAINLINE FINAL
LINEUP

## FINAL LINEUP

















# CALM AFTER THE STORM...

MY DIFFUSION IS
BASED ON LEISURE WEAR
THAT IS COMFORTABLE,
RELAXED IN
SILHOUETTE, CREATED
WITH LAYERS AND
TEXTURES

USING ALOT OF MY
COLLECTION FOR
INSPIRATION BUT MAKING
EVERYTHING MORE RELAXED
AND LESS FUNCTIONAL
FOCUSSING MORE ON COMFORT
FOR USE

日本有利 电子标题 日 在 图

CASUAL LOUNGE WEAR WITH RELAXED

OVERSIZED SILHOUETTES

COMPLIMENTED BY OUTERWEAR

ASPECTS



MAKING A DIFFUSION
COLLECTION THAT IS
UNISEX AND CAN BE
WORN BY ANYONE
ANYWHERE





DURABLE ENDUGH TO WEAR

ANYTIME AND COMFORTABLE FOR

ANY ACTIVITY

### PEOPLE FIND COMFORT IN DIFFERENT THINGS WITHIN

LIFE - HANGING WITH FRIENDS AND FAMILY

- BEING SOMEWHERE CALM AND QUIET

- IN A BUSY CITY

L WANT TO CREATE A COLLECTION THAT WILL MAKE EVERYONE COMFORTABLE.



CALM AFTER THE STORM...

VETTA FTA