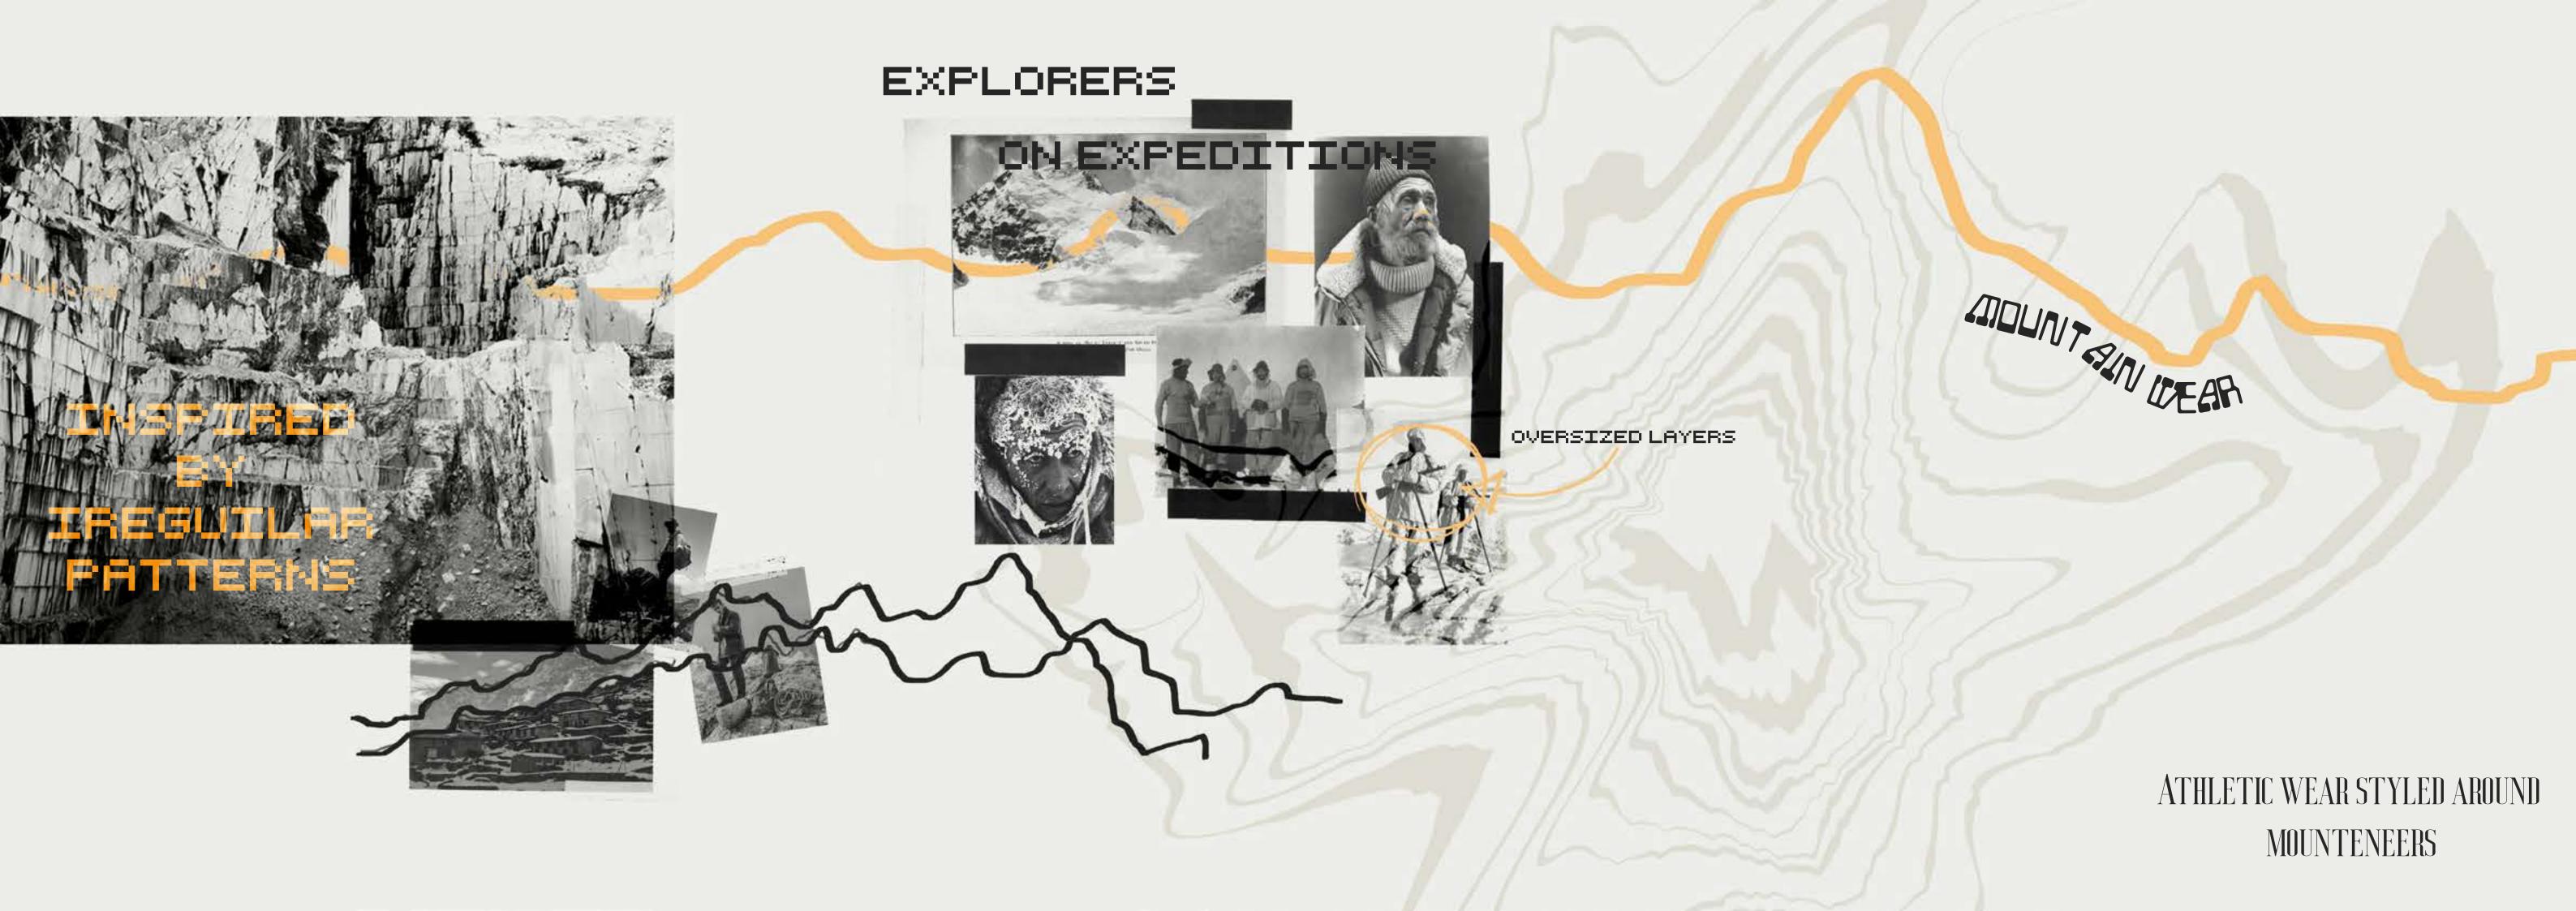

HOLLY WILLIAMS

CLIMBING MIEVEREST

LAYERED PIECES
WITH VARIOUS
TEXTURES

FOCUSSING ON THE MOVEMENT OF THE CLOTHING, THE RIPPLES, GATHERS AND FOLDS