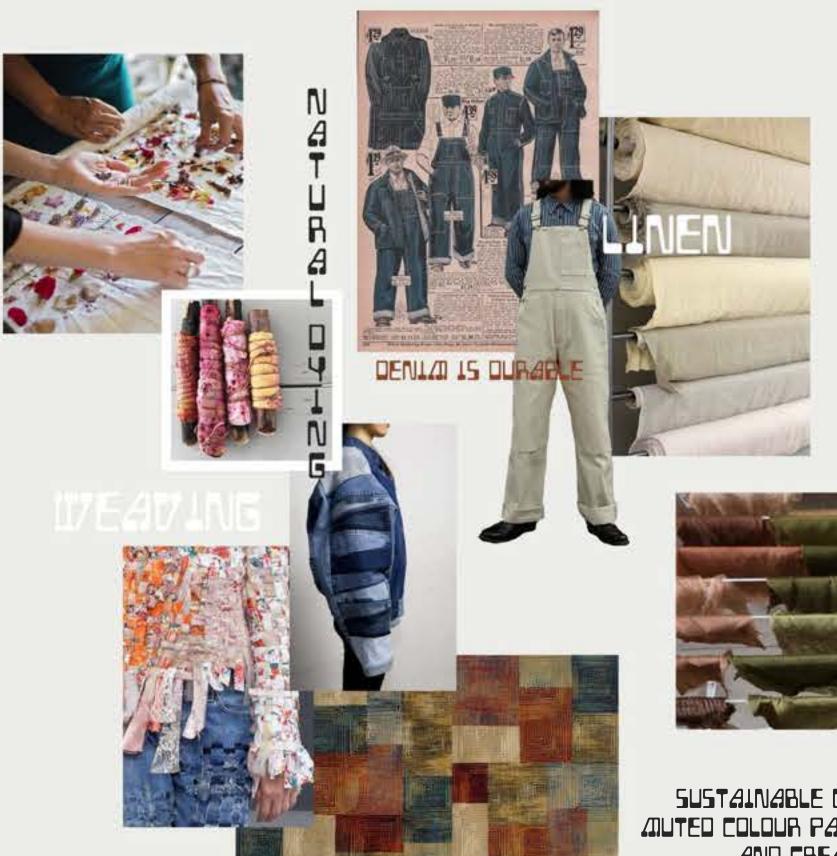

SUSTAINABLE COLLECTION WITH MINIMAL WASTE USING A MUTED COLOUR PALETTE, FOCUSSING ON UTILISING SCRP FABRICS AND CREATING MIXED TEXTURES TO ADD DEPTH

FASHION OVER THE YEARS DUE TO

THE VERSATILITY

NATURALLY DYED
FABRICS... USING
ROOT VEG, BERRIES,
SPICES, DRIED
FLOWERS, ETC

DENIM IS A VERY DURABLE
MATERIAL THAT WILL LAST
LONGER AND WONT HAVE TO BE
REPLACED AS OFTEN