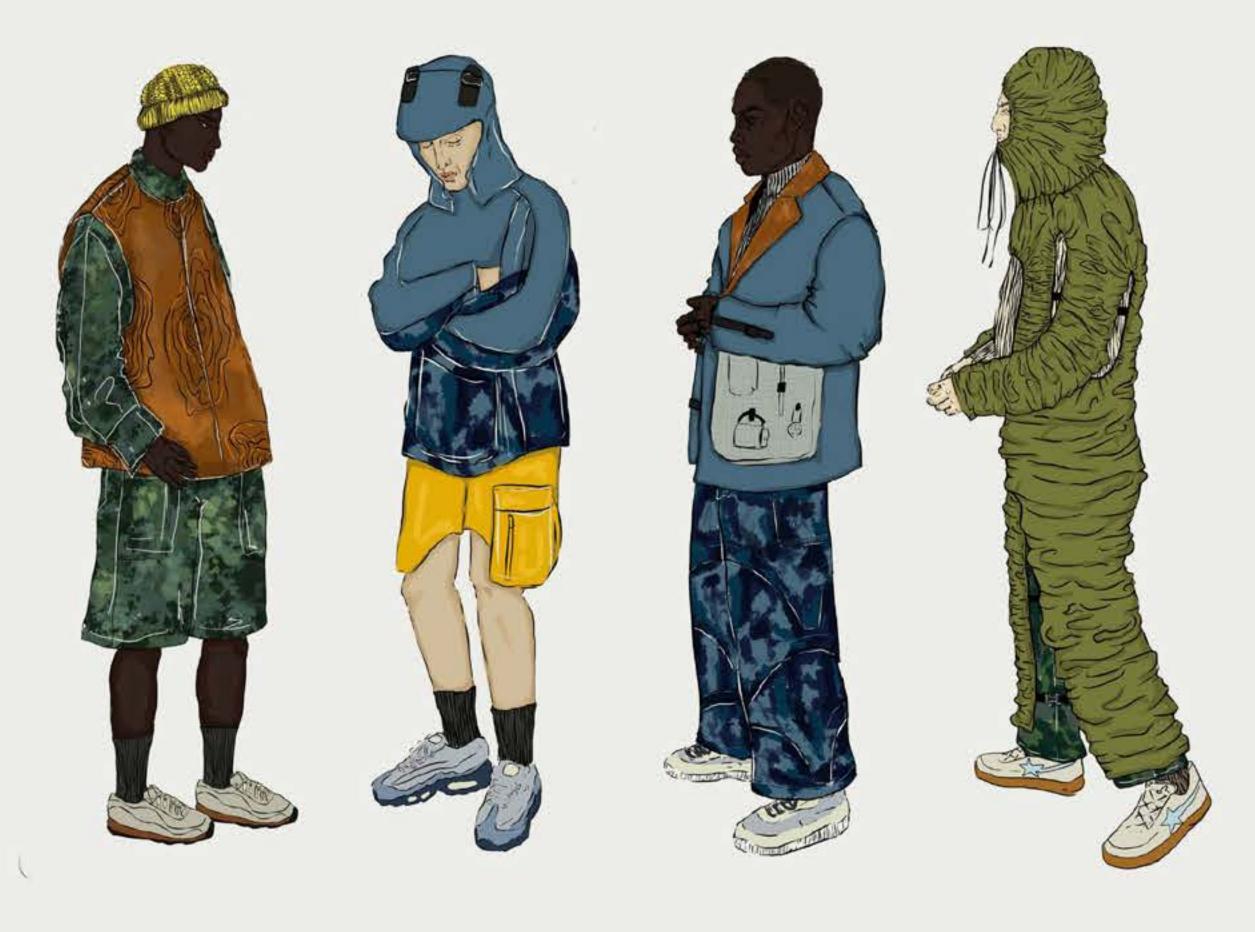

## FINAL LINEUP

# COLOURWAY FOUR

MY CHOSEN COLOURWAY 15 COLOURIDAY FOUR DUE TO THE FACT THAT IT 15 AN A/W COLLECTION AND THE BOLD STATEMENT COLOURS COMPLIMENT THE MUTED NEUTRALS

USING SCRAPS OF FABRIC TO CREATE UNIQUE PIECES THAT ARE SUSTAINABLY MADE WITH ZERO FABRIC WASTE

SUSTAINABLE COLLECTION WITH MINIMAL WASTE USING A MUTED COLOUR PALETTE, FOCUSSING ON UTILISING SCRP FABRICS AND CREATING MIXED TEXTURES TO ADD DEPTH

FASHION OVER THE YEARS DUE TO

THE VERSATILITY

NATURALLY DYED
FABRICS... USING
ROOT VEG, BERRIES,
SPICES, DRIED
FLOWERS, ETC