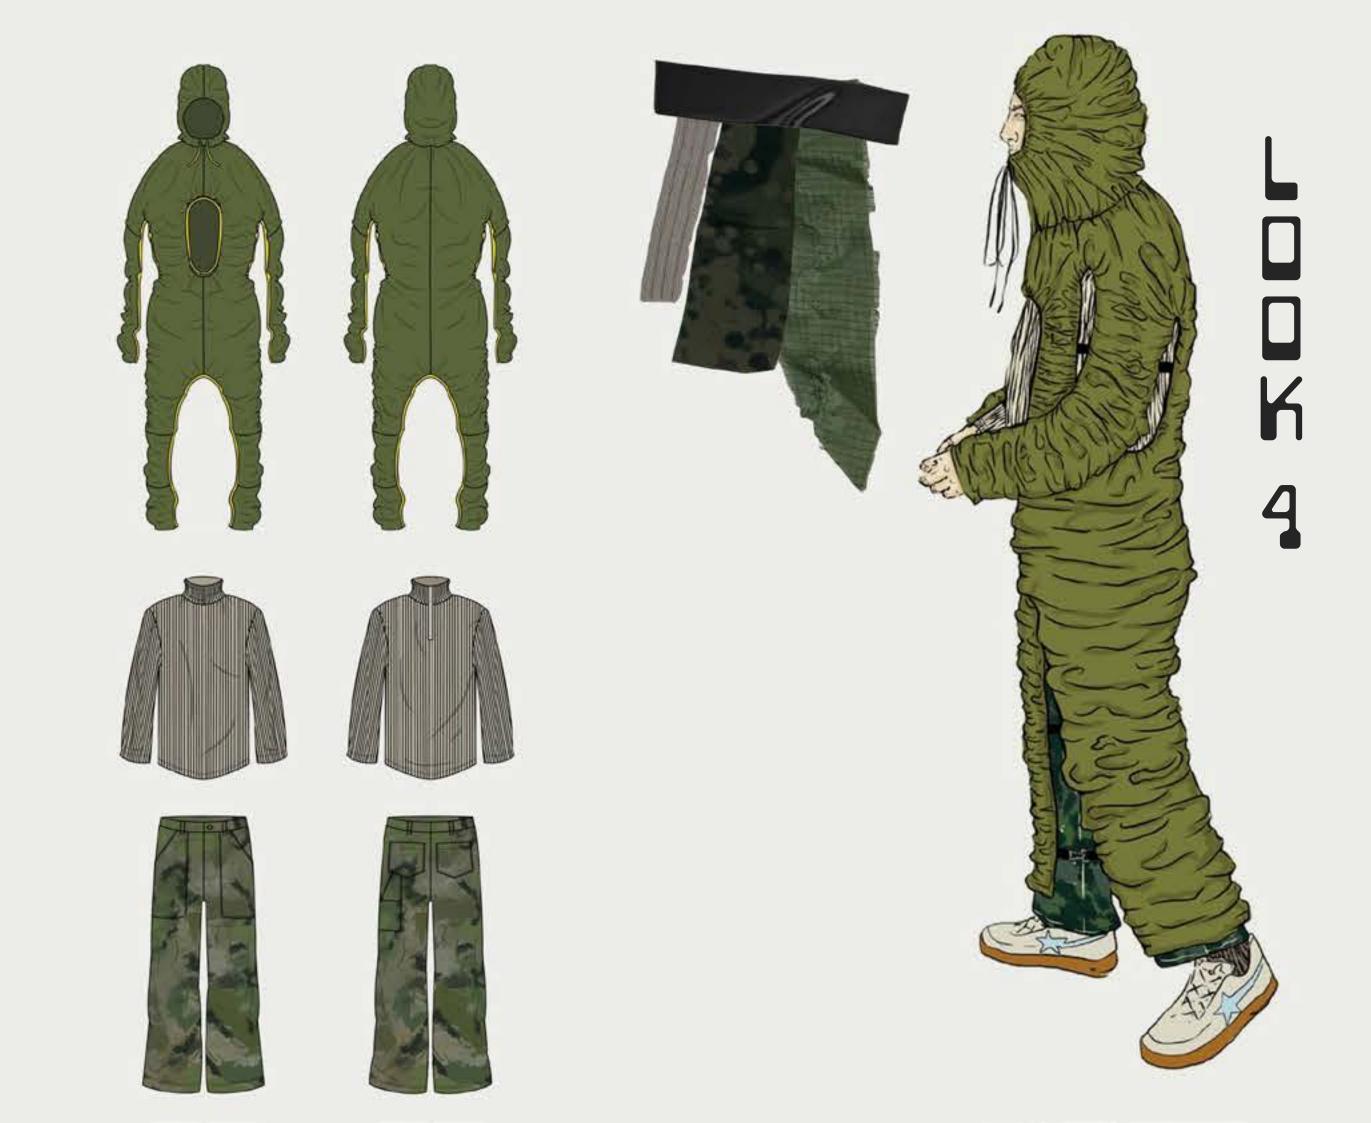

HOLLY WILLIAMS







CLIMBING MIEVEREST

LAYERED PIECES
WITH VARIOUS
TEXTURES

FOCUSSING ON THE MOVEMENT OF THE CLOTHING, THE RIPPLES, GATHERS AND FOLDS



# INITIAL DESIGNS MUCHOEG



DESIGN FEATURES I WANTED TO CARRY
THROUGH TO MY MAINLINE FINAL
LINEUP

## FINAL LINEUP

















# CALM AFTER THE STORM...

MY DIFFUSION IS
BASED ON LEISURE WEAR
THAT IS COMFORTABLE,
RELAXED IN
SILHOUETTE, CREATED
WITH LAYERS AND
TEXTURES

USING ALOT OF MY
COLLECTION FOR
INSPIRATION BUT MAKING
EVERYTHING MORE RELAXED
AND LESS FUNCTIONAL
FOCUSSING MORE ON COMFORT
FOR USE

日本有利 电子标题 日 在 图

CASUAL LOUNGE WEAR WITH RELAXED

OVERSIZED SILHOUETTES

COMPLIMENTED BY OUTERWEAR

ASPECTS



MAKING A DIFFUSION
COLLECTION THAT IS
UNISEX AND CAN BE
WORN BY ANYONE
ANYWHERE





DURABLE ENDUGH TO WEAR

ANYTIME AND COMFORTABLE FOR

ANY ACTIVITY

### PEOPLE FIND COMFORT IN DIFFERENT THINGS WITHIN

LIFE - HANGING WITH FRIENDS AND FAMILY

- BEING SOMEWHERE CALM AND QUIET

- IN A BUSY CITY

L WANT TO CREATE A COLLECTION THAT WILL MAKE EVERYONE COMFORTABLE.



CALM AFTER THE STORM...

VETTA FTATUE





5