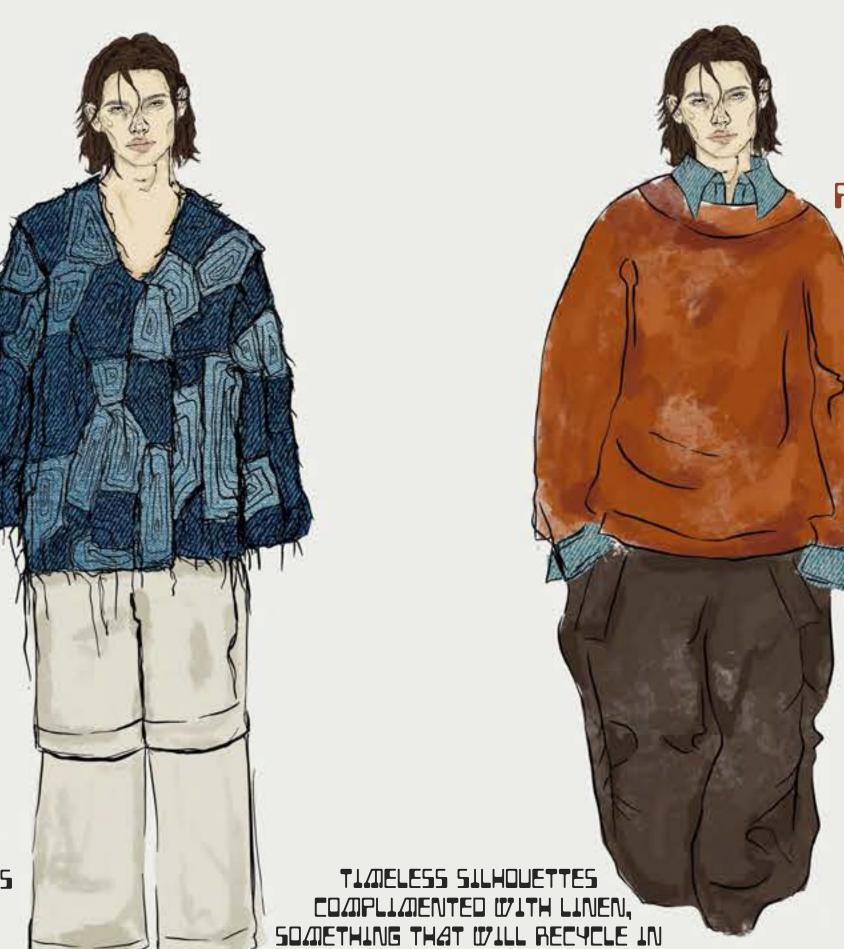

## FINAL LINEUP

# COLOURWAY FOUR

MY CHOSEN COLOURWAY 15 COLOURIDAY FOUR DUE TO THE FACT THAT IT 15 AN A/W COLLECTION AND THE BOLD STATEMENT COLOURS COMPLIMENT THE MUTED NEUTRALS

USING SCRAPS OF FABRIC TO CREATE UNIQUE PIECES THAT ARE SUSTAINABLY MADE WITH ZERO FABRIC WASTE

SUSTAINABLE COLLECTION WITH MINIMAL WASTE USING A MUTED COLOUR PALETTE, FOCUSSING ON UTILISING SCRP FABRICS AND CREATING MIXED TEXTURES TO ADD DEPTH

FASHION OVER THE YEARS DUE TO

THE VERSATILITY

NATURALLY DYED
FABRICS... USING
ROOT VEG, BERRIES,
SPICES, DRIED
FLOWERS, ETC