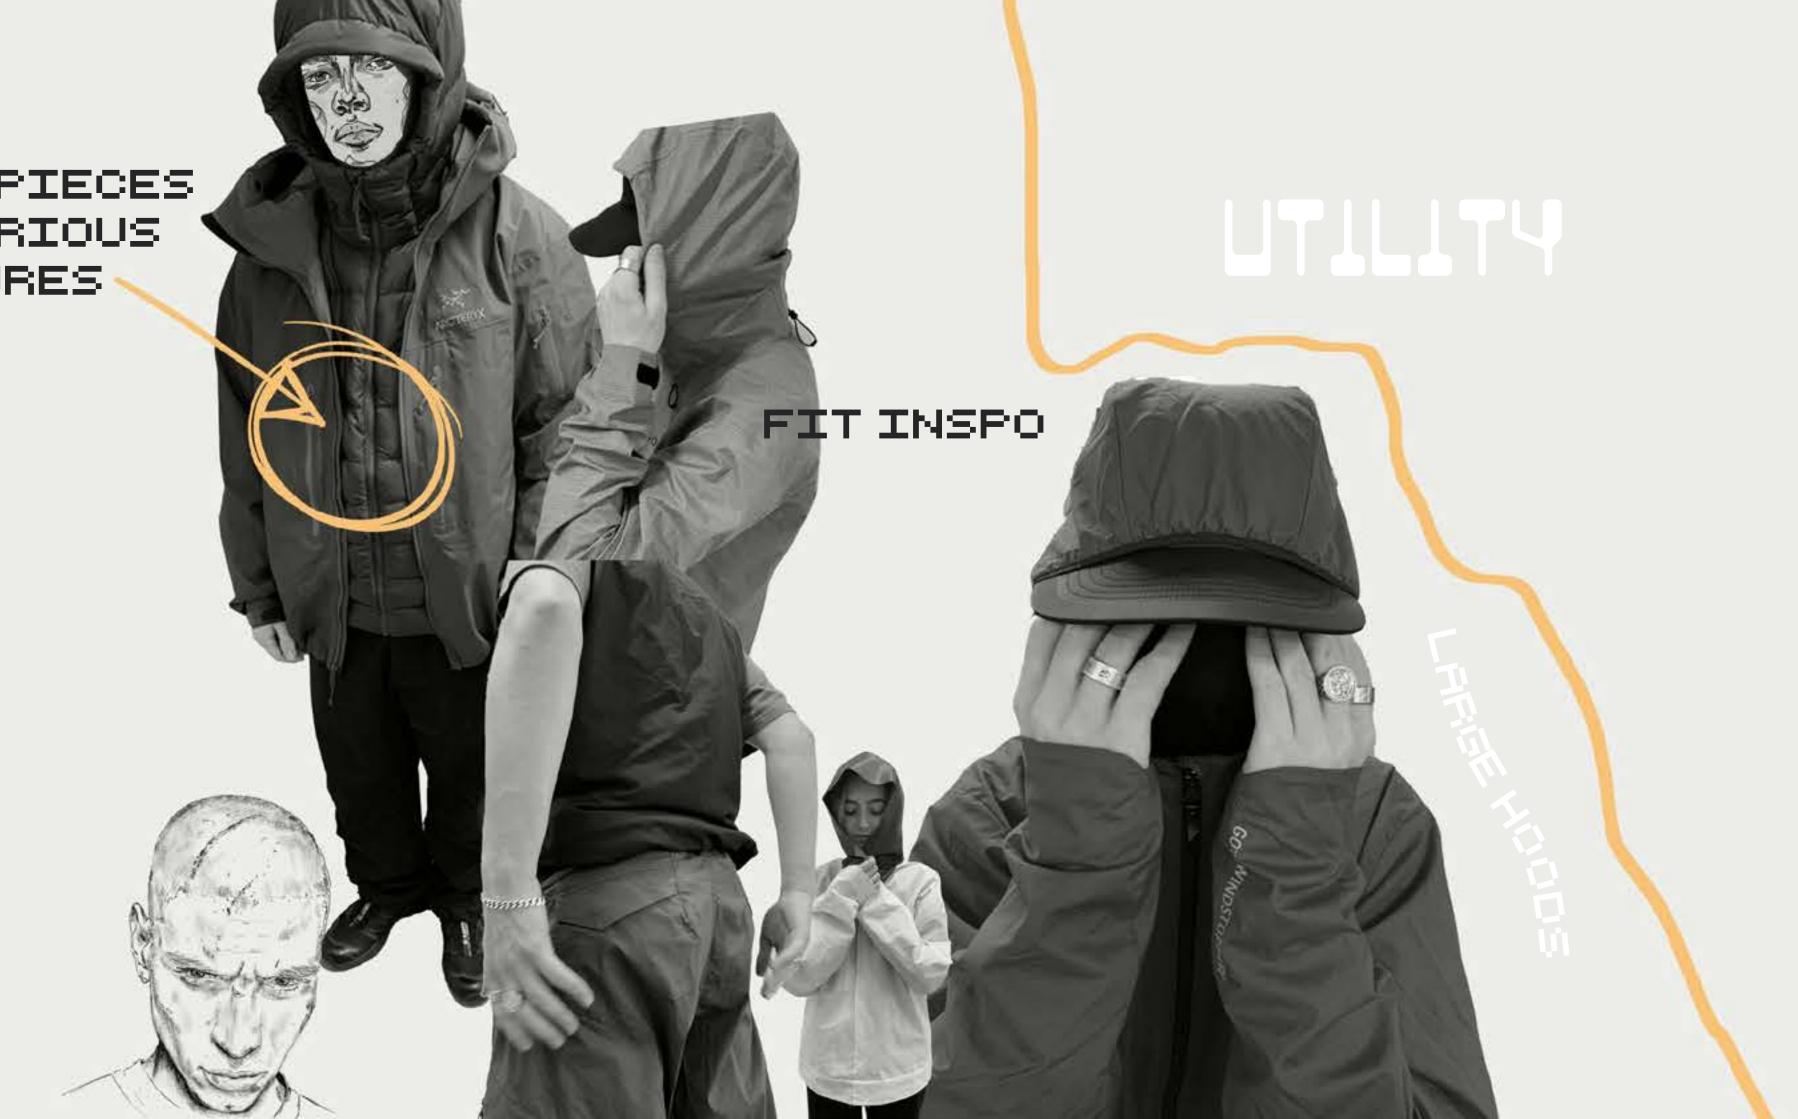

HOLLY WILLIAMS

CLIMBING MIEVEREST

LAYERED PIECES
WITH VARIOUS
TEXTURES

FOCUSSING ON THE MOVEMENT OF THE CLOTHING, THE RIPPLES, GATHERS AND FOLDS

# INITIAL DESIGNS MUCHOEG

DESIGN FEATURES I WANTED TO CARRY
THROUGH TO MY MAINLINE FINAL
LINEUP