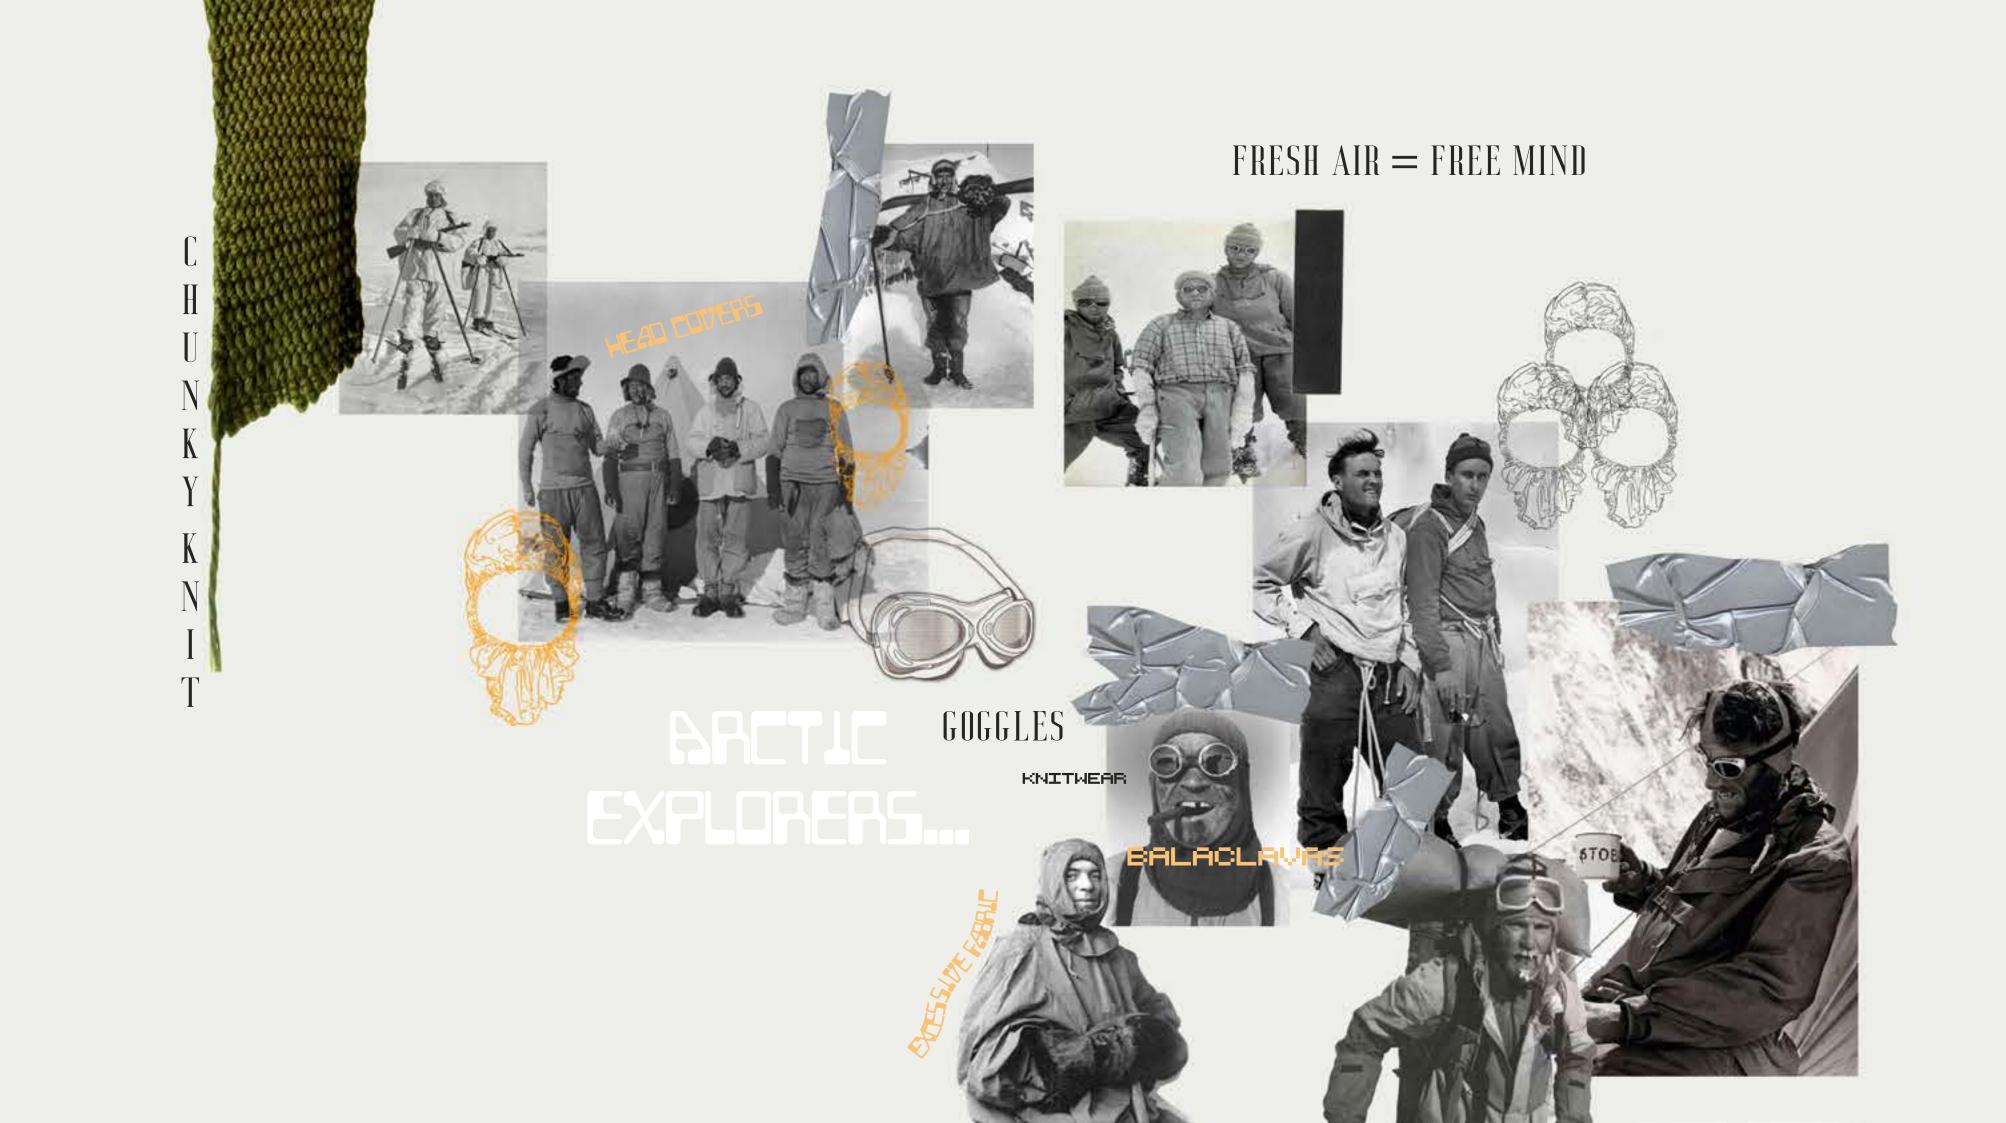

HOLLY WILLIAMS

CLIMBING MIEVEREST

LAYERED PIECES
WITH VARIOUS
TEXTURES

FOCUSSING ON THE MOVEMENT OF THE CLOTHING, THE RIPPLES, GATHERS AND FOLDS