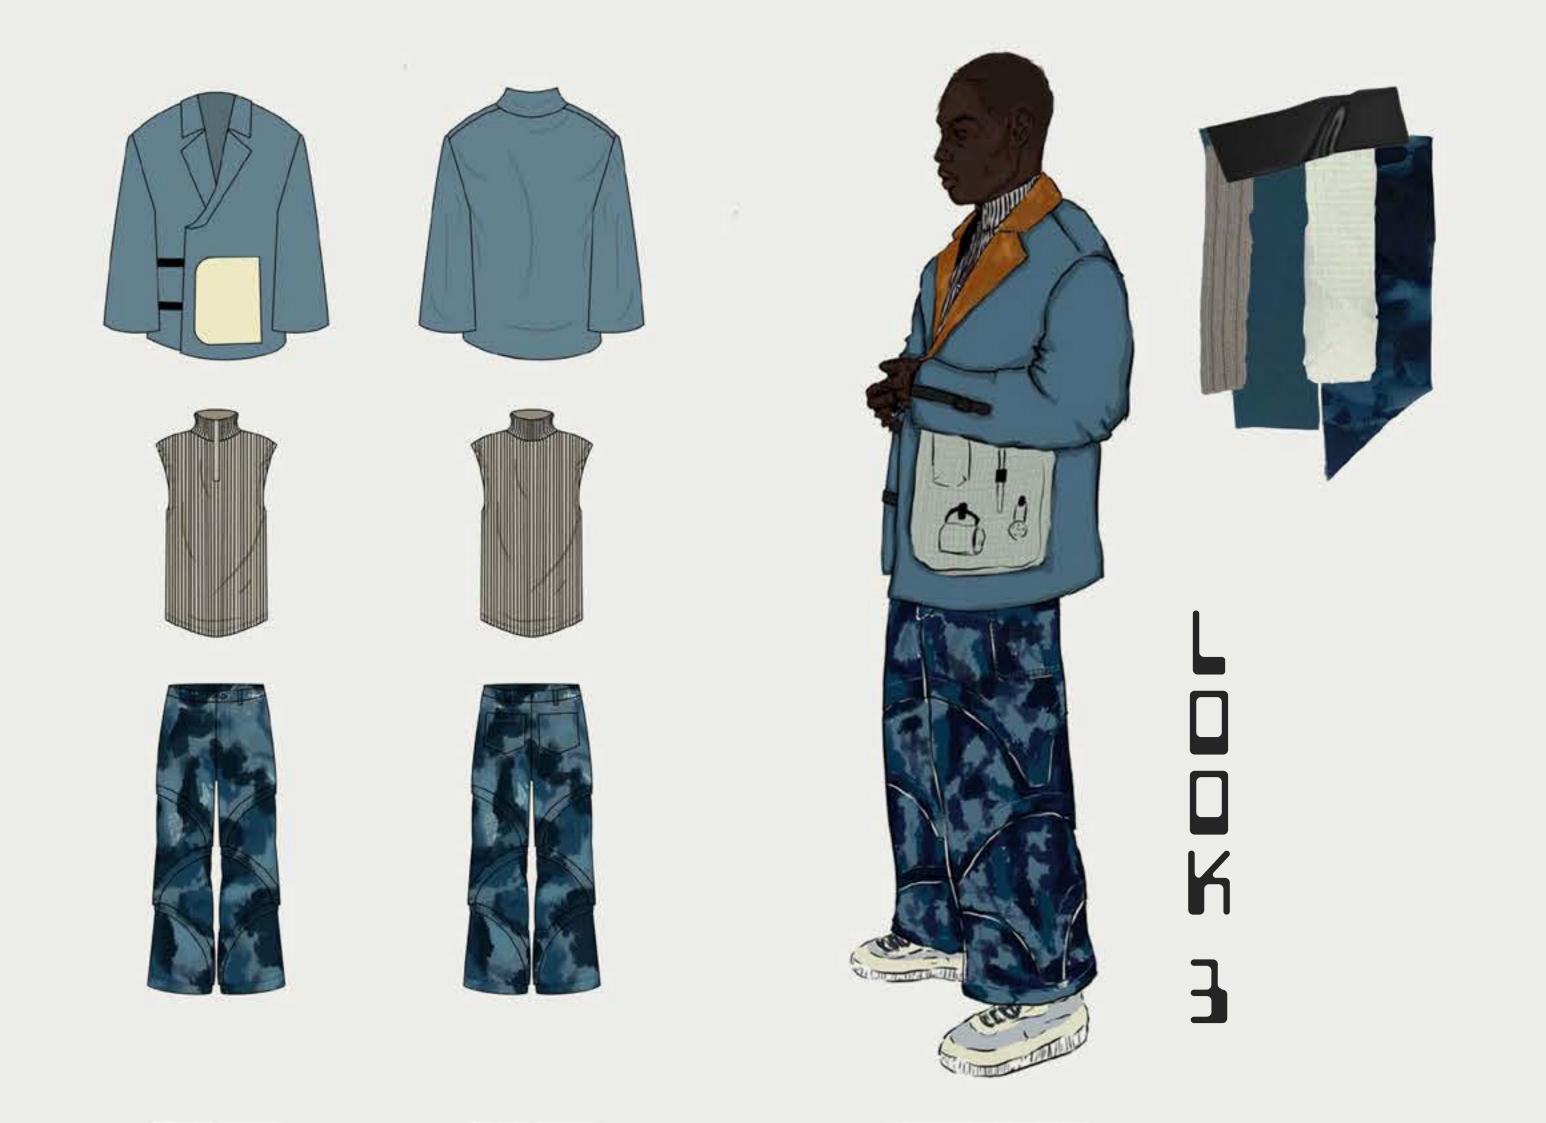

## FINAL LINEUP

# COLOURWAY FOUR

MY CHOSEN COLOURWAY 15 COLOURIDAY FOUR DUE TO THE FACT THAT IT 15 AN A/W COLLECTION AND THE BOLD STATEMENT COLOURS COMPLIMENT THE MUTED NEUTRALS

USING SCRAPS OF FABRIC TO CREATE UNIQUE PIECES THAT ARE SUSTAINABLY MADE WITH ZERO FABRIC WASTE