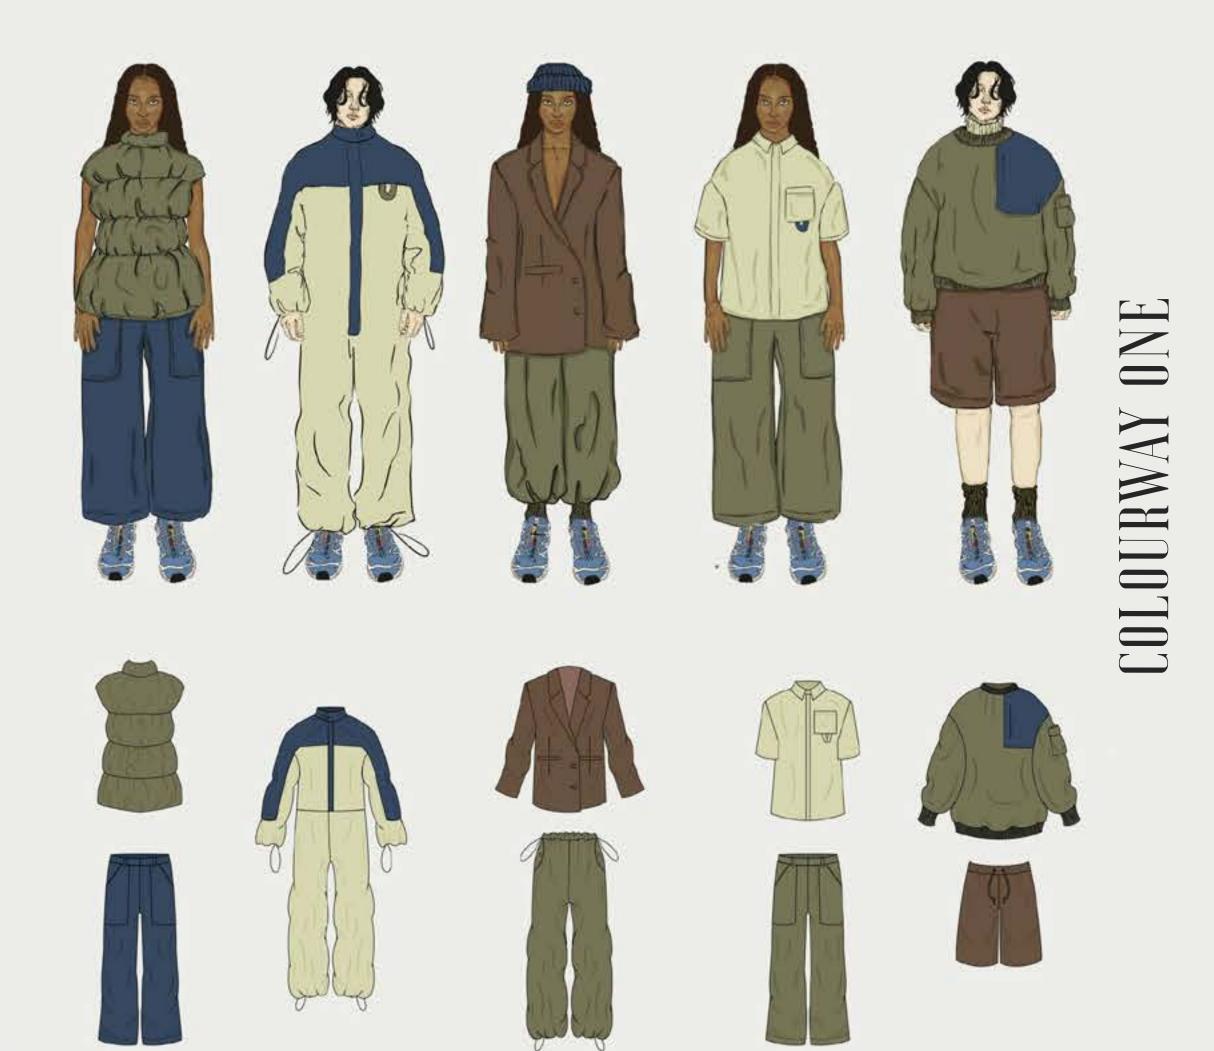

SUSTAINABLE COLLECTION WITH MINIMAL WASTE USING A MUTED COLOUR PALETTE, FOCUSSING ON UTILISING SCRP FABRICS AND CREATING MIXED TEXTURES TO ADD DEPTH

FASHION OVER THE YEARS DUE TO

THE VERSATILITY

NATURALLY DYED
FABRICS... USING
ROOT VEG, BERRIES,
SPICES, DRIED
FLOWERS, ETC