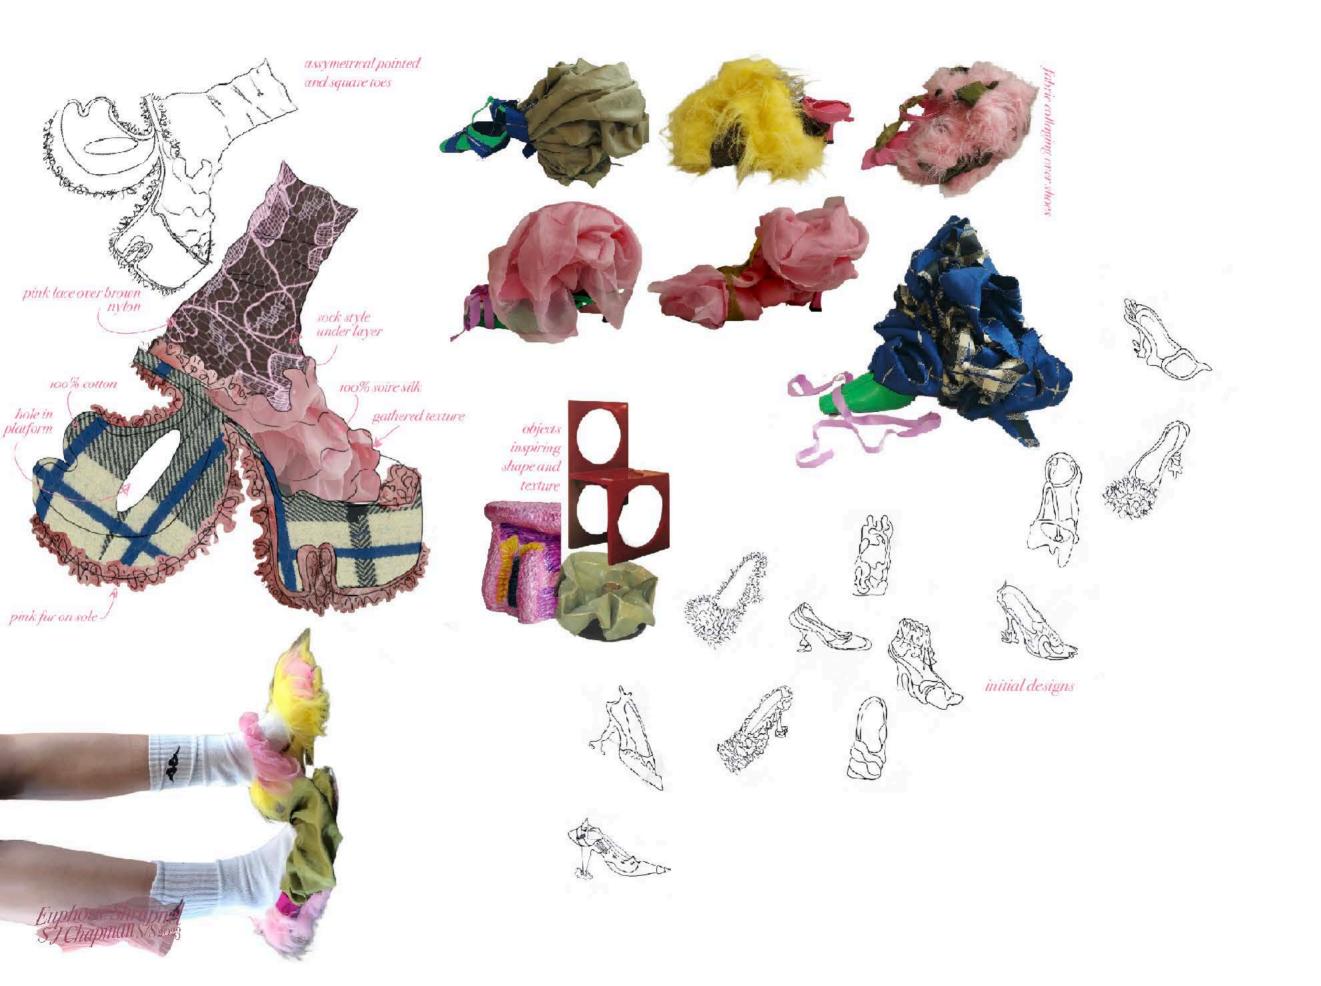

100% silk

wax cotto

Show next page  $(\rightarrow)$ 

Too% cotton poly ester fur

Revisiting the ecentric and flamboyant era of New Romantics within the current century through the embodyment of kitch. Furs, lace and soft fabrics and well as pinks and other warm colours contrast the hard rock symbolism previously seen. Outfits which assimilate confirdence and love for ones self and the way they portray themselves to the world.