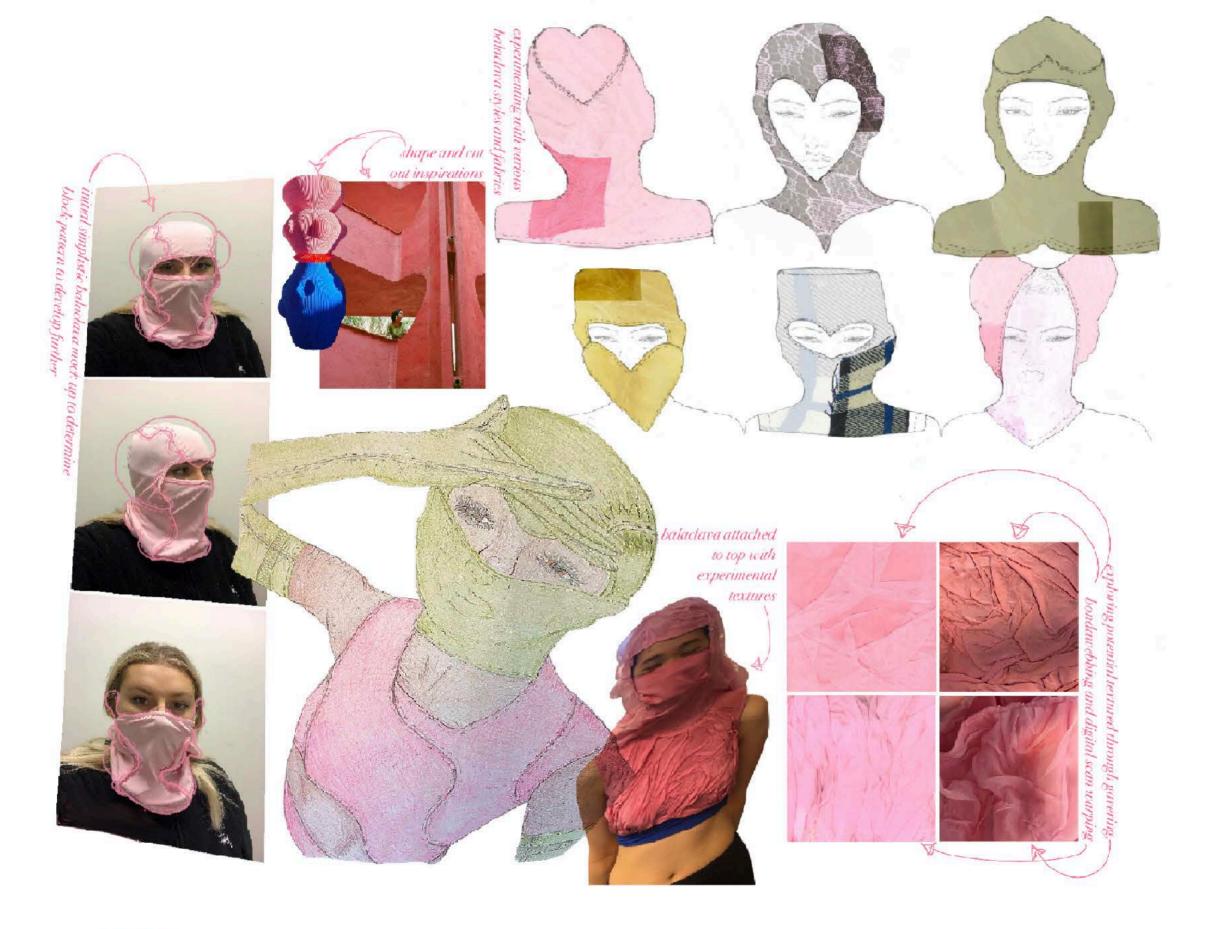

100% silk

wax cotto

Show next page  $(\rightarrow)$ 

Too% cotton poly ester fur

Revisiting the ecentric and flamboyant era of New Romantics within the current century through the embodyment of kitch. Furs, lace and soft fabrics and well as pinks and other warm colours contrast the hard rock symbolism previously seen. Outfits which assimilate confirdence and love for ones self and the way they portray themselves to the world.