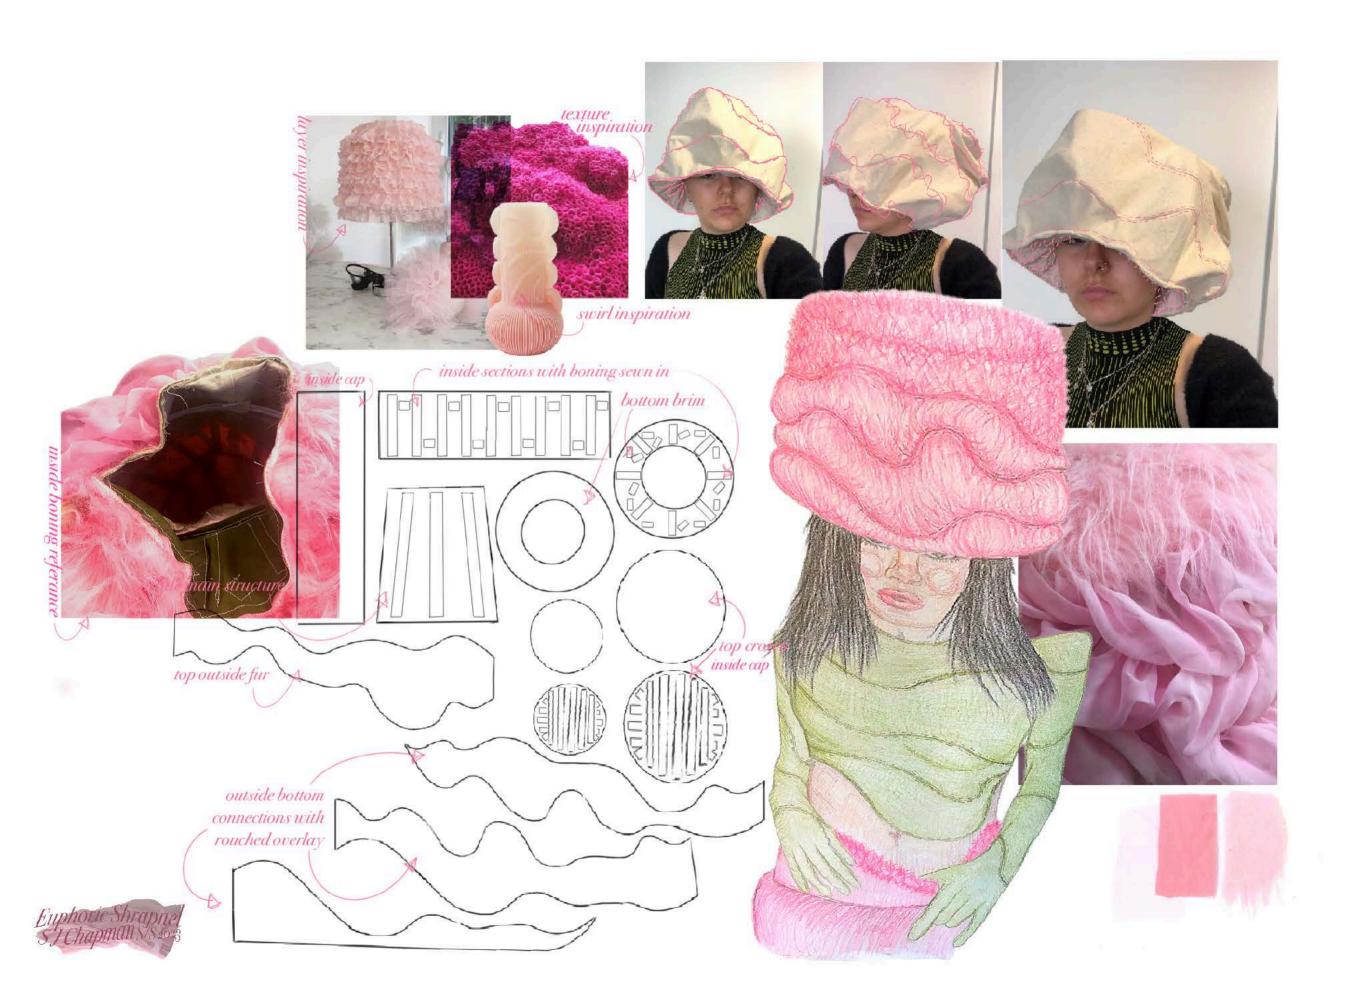

100% silk

wax cotto

Show next page  $(\rightarrow)$ 

Too% cotton poly ester fur

Revisiting the ecentric and flamboyant era of New Romantics within the current century through the embodyment of kitch. Furs, lace and soft fabrics and well as pinks and other warm colours contrast the hard rock symbolism previously seen. Outfits which assimilate confirdence and love for ones self and the way they portray themselves to the world.