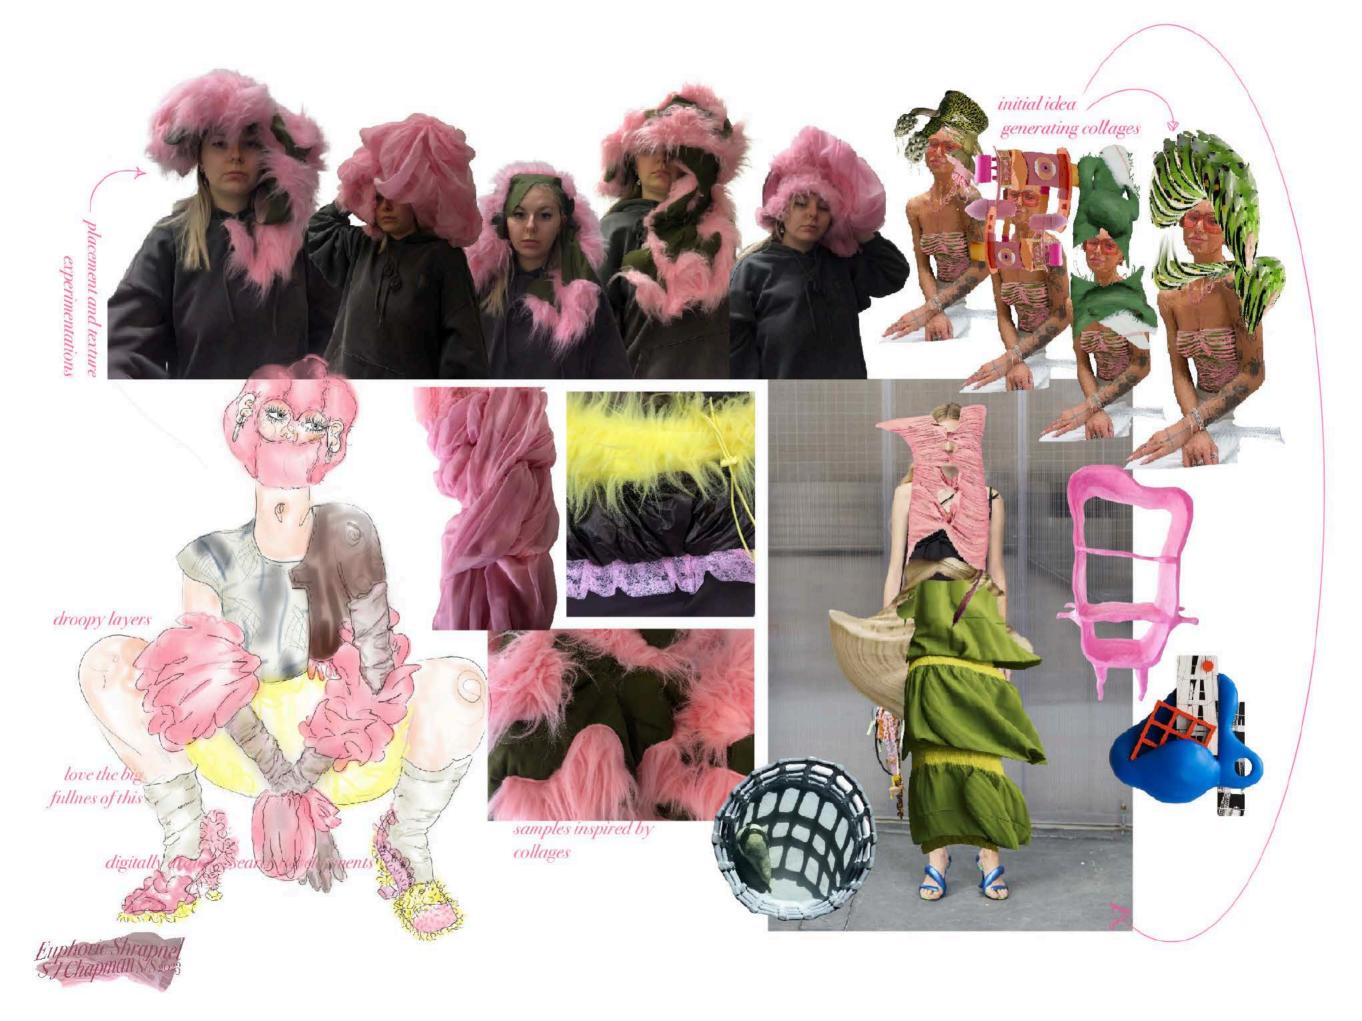

100% silk

wax cotto

Show next page  $(\rightarrow)$ 

Too% cotton poly ester fur

Revisiting the ecentric and flamboyant era of New Romantics within the current century through the embodyment of kitch. Furs, lace and soft fabrics and well as pinks and other warm colours contrast the hard rock symbolism previously seen. Outfits which assimilate confirdence and love for ones self and the way they portray themselves to the world.

Taking away the relavance in being percieved as a gender by replacing it simply with the conception of objects aka "stuff" in our daily lives, making us who we are and effecting everything we do. The truest reflection of our own identity. The things we surround ourselves with have a lot of significance within our lives not only helping us with actions but also to express ourselves.