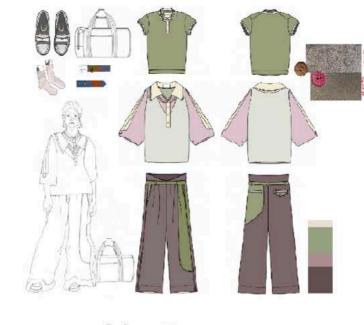

100% silk

wax cotto

Show next page  $(\rightarrow)$ 

Too% cotton poly ester fur

Revisiting the ecentric and flamboyant era of New Romantics within the current century through the embodyment of kitch. Furs, lace and soft fabrics and well as pinks and other warm colours contrast the hard rock symbolism previously seen. Outfits which assimilate confirdence and love for ones self and the way they portray themselves to the world.