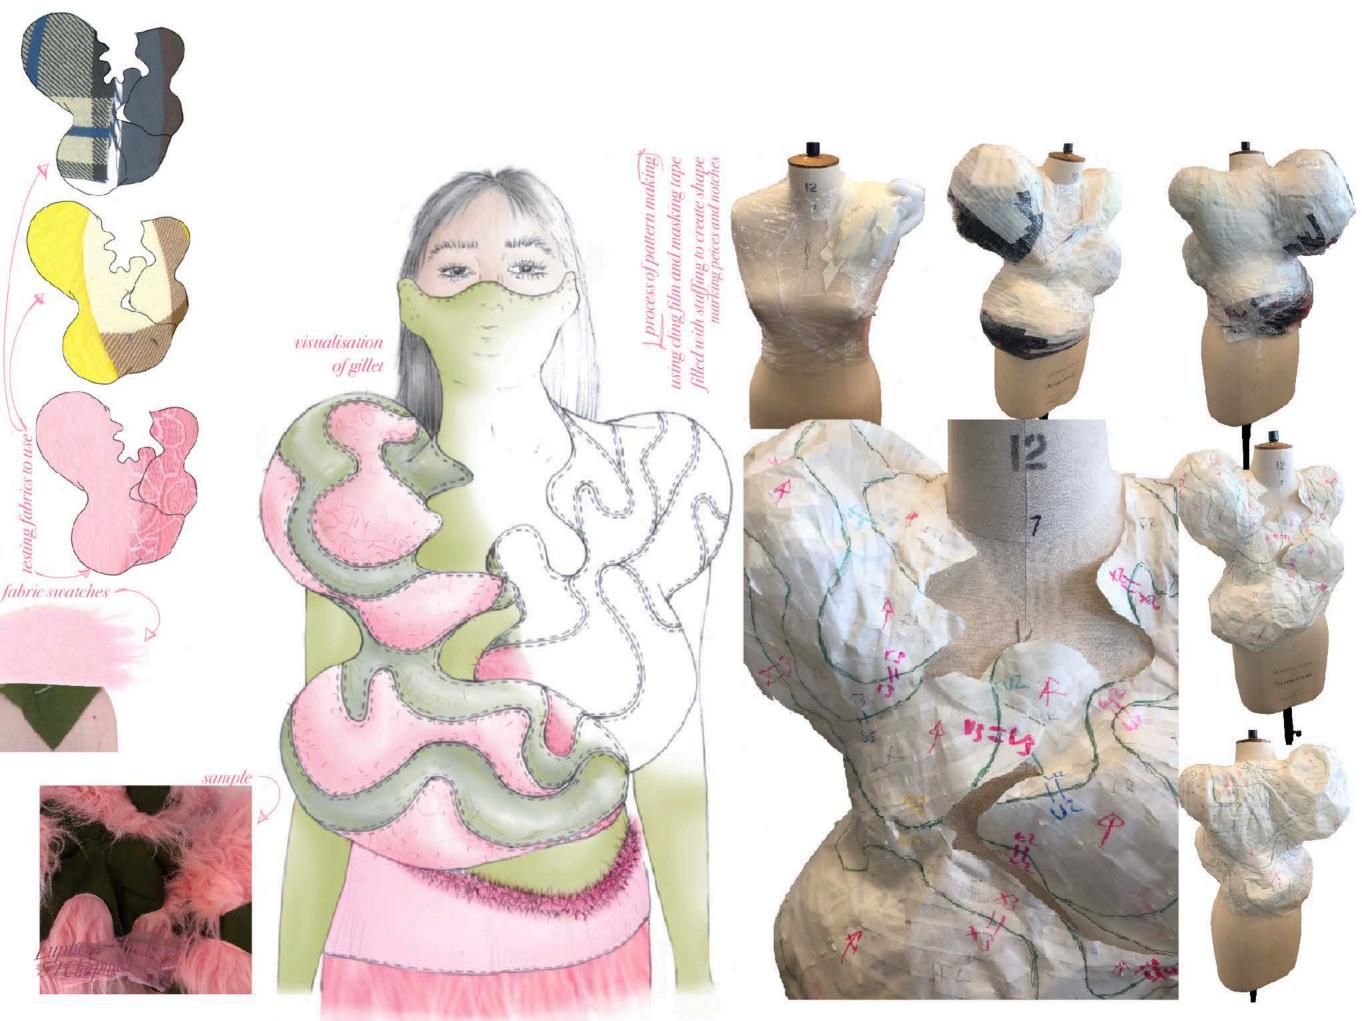

100% silk

wax cotto

Show next page  $(\rightarrow)$ 

Too% cotton poly ester fur

Revisiting the ecentric and flamboyant era of New Romantics within the current century through the embodyment of kitch. Furs, lace and soft fabrics and well as pinks and other warm colours contrast the hard rock symbolism previously seen. Outfits which assimilate confirdence and love for ones self and the way they portray themselves to the world.