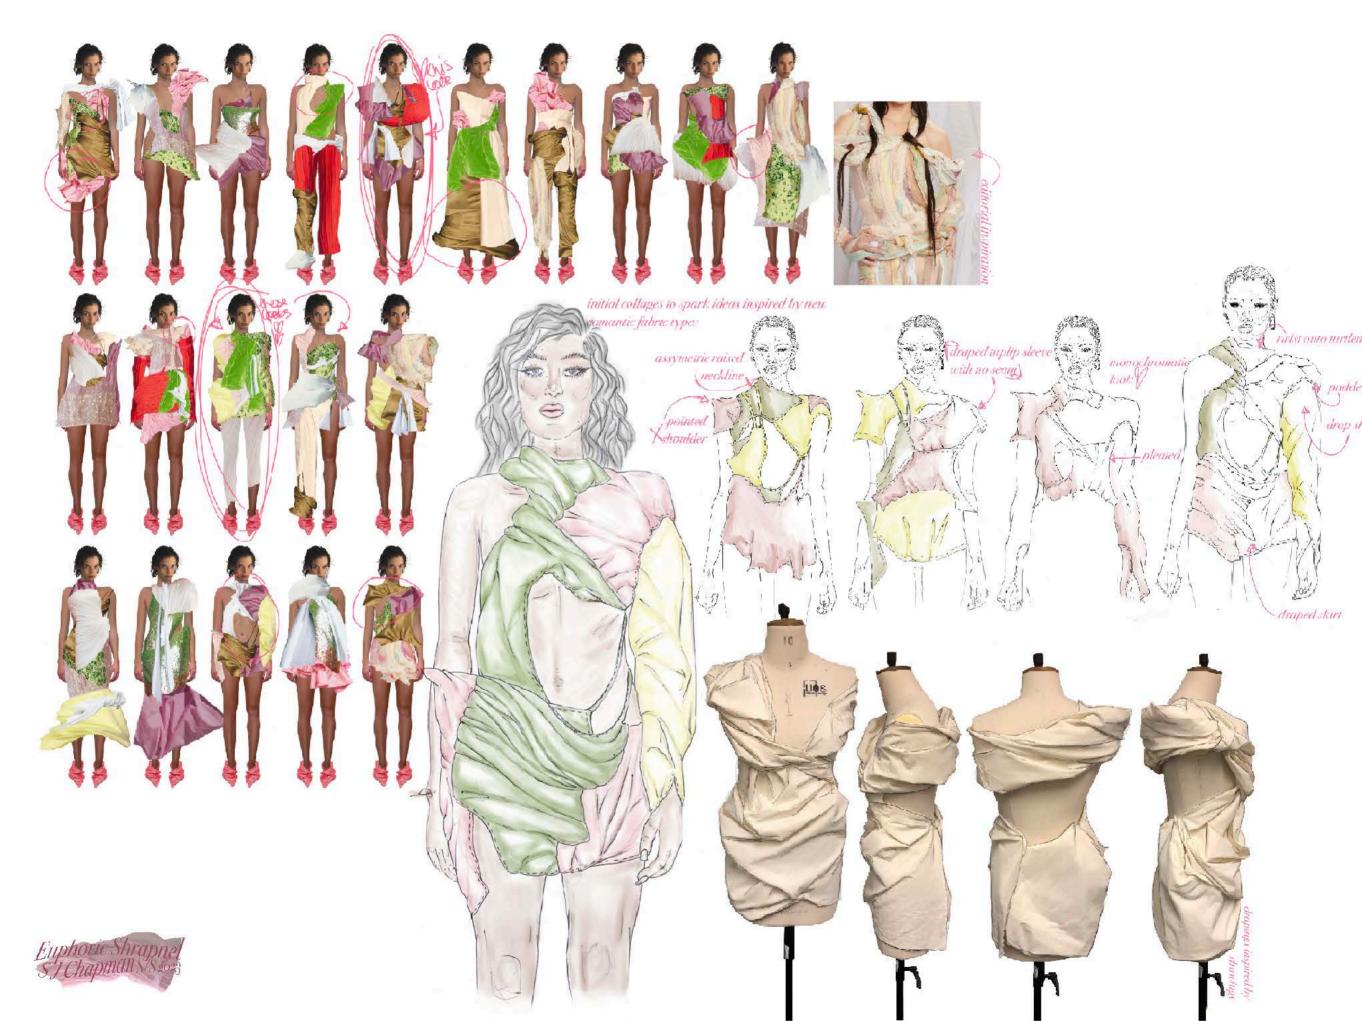

100% silk

wax cotto

Show next page  $(\rightarrow)$ 

Too% cotton poly ester fur

Revisiting the ecentric and flamboyant era of New Romantics within the current century through the embodyment of kitch. Furs, lace and soft fabrics and well as pinks and other warm colours contrast the hard rock symbolism previously seen. Outfits which assimilate confirdence and love for ones self and the way they portray themselves to the world.

This collection is designed by deleloping the objects that make genderless people happiest into garments.

Oversized tailoring For the individual A/W 20/2021 -Wide shoulders -Monochrome -Focus on details