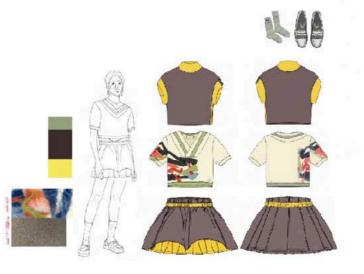

100% silk

wax cotto

Show next page  $(\rightarrow)$ 

Too% cotton poly ester fur

Revisiting the ecentric and flamboyant era of New Romantics within the current century through the embodyment of kitch. Furs, lace and soft fabrics and well as pinks and other warm colours contrast the hard rock symbolism previously seen. Outfits which assimilate confirdence and love for ones self and the way they portray themselves to the world.