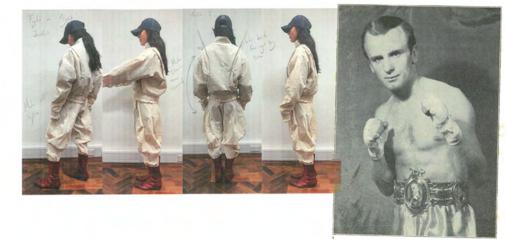

## JOHN McCLUSKEY British Flyweight Champic

Hamilton, Scotland. Born January

| Nov. 18 Jan I                                                                           |
|-----------------------------------------------------------------------------------------|
| Mar. 11 Kid 1<br>Apr. 9 Fabia<br>June 26 Fern<br>(Eur.<br>Nov. 12 John<br>Nov. 29 Fritz |
| Mar. 3 Mike<br>May 7 Tony<br>(B)<br>Oct. 13 Glyn<br>Nov. 26 Artur<br>Dec. 26 Fritz      |
|                                                                                         |

BO5 Back Length (CB) - 39cm

E01 Overarm Length - 58cm

E02 Underarm Length 49cm

JOHN McCLUSKEY

(HAMILTON)

BRITISH FLYWEIGHT CHAMPION

In poor Wentland