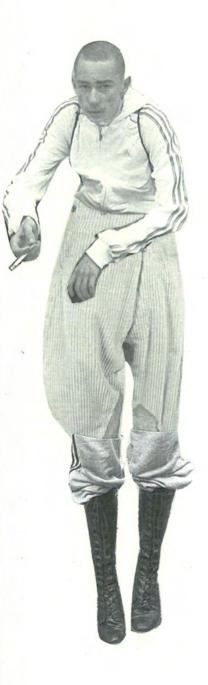

Hebden Bridge Picture House

Hebden Bridge Picture House

KEY MEASUREMENTS - Top A02 Bust Curved - 37cm A04 Across Back - 38cm B02 Front Length -(CF) - 55cm B05 Back Length (CB) - 61cm A15 High Hip - 46cm E02 Underarm Length 31cm

KEY MEASUREMENTS - Trousers A09 Waist Relaxed - 42cm A15 High Hip - 55cm A17 Low Hip - 60cm G22 Fly Length - 17cm B10 Inside Leg - 50cm B12 Outside Leg - 80cm

B12 Outside Leg - 80cm

MAIN FABRIC 100 % Supplex-Nylon, soft nylon Water resistant and breathable Certificate% Bluesign standard

TRIMMINGS

160gsm

Guttermann 100% Cotton Thread 100% Cotton Bias Binding YKK Nylon zip 55cm White Piping 50% Cotton, 50% Polyester Prym Trouser Hook, Silver, 9.5mm Light weight Interfacing

LINING Merino Wool - John Fosters Mill, Bradford 100% Wool Responsible Wool Standard Certified