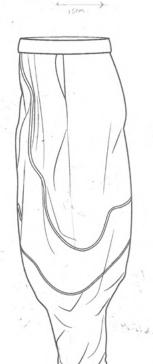

KEY MEASUREMENTS - Trousers A09 Waist Relaxed - 42cm A15 High Hip - 55cm A17 Low Hip - 60cm G22 Fly Length - 17cm B10 Inside Leg - 50cm B12 Outside Leg - 80cm

B12 Outside Leg - 80cm

MAIN FABRIC 100 % Supplex-Nylon, soft nylon Water resistant and breathable Certificate% Bluesign standard