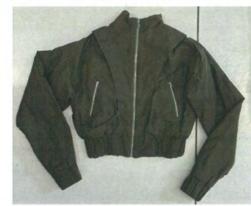

TRIMMINGS
YKK Antique zip 55cm
YKK Antique zip 2 x 15cm
Recycled Wadding, 70% cotton 30% Cotton
75mm Flat Elastic

235gsm

KEY MEASUREMENTS

AO3 Across Front - 52cm

AO4 Across Back - 52cm

BO2 Front Length -(CF) - 55cm

BO5 Back Length (CB) - 39cm

E01 Overarm Length - 58cm

E02 Underarm Length 49cm

JOHN McCLUSKEY

(HAMILTON)

BRITISH FLYWEIGHT CHAMPION

In poor Wentland