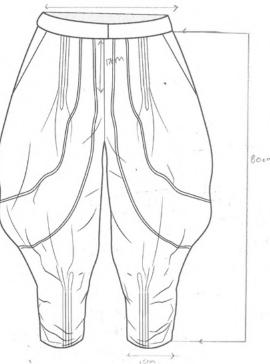

KEY MEASUREMENTS - Trousers A09 Waist Relaxed - 42cm A15 High Hip - 55cm A17 Low Hip - 60cm G22 Fly Length - 17cm B10 Inside Leg - 50cm B12 Outside Leg - 80cm

B12 Outside Leg - 80cm

MAIN FABRIC 100 % Supplex-Nylon, soft nylon Water resistant and breathable Certificate% Bluesign standard