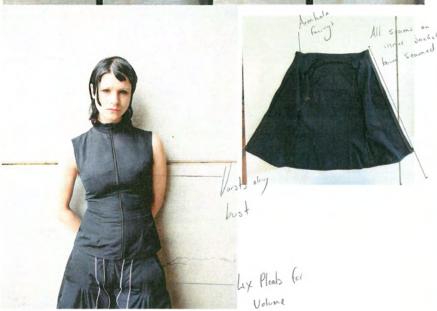

TRIMMINGS
YKK Antique zip 55cm
YKK Antique zip 2 x 15cm
Recycled Wadding, 70% cotton 30% Cotton
75mm Flat Elastic

235gsm

KEY MEASUREMENTS

AO3 Across Front - 52cm

AO4 Across Back - 52cm

BO2 Front Length -(CF) - 55cm

BO5 Back Length (CB) - 39cm

E01 Overarm Length - 58cm

E02 Underarm Length 49cm

JOHN McCLUSKEY

(HAMILTON)

BRITISH FLYWEIGHT CHAMPION

In poor Wentland