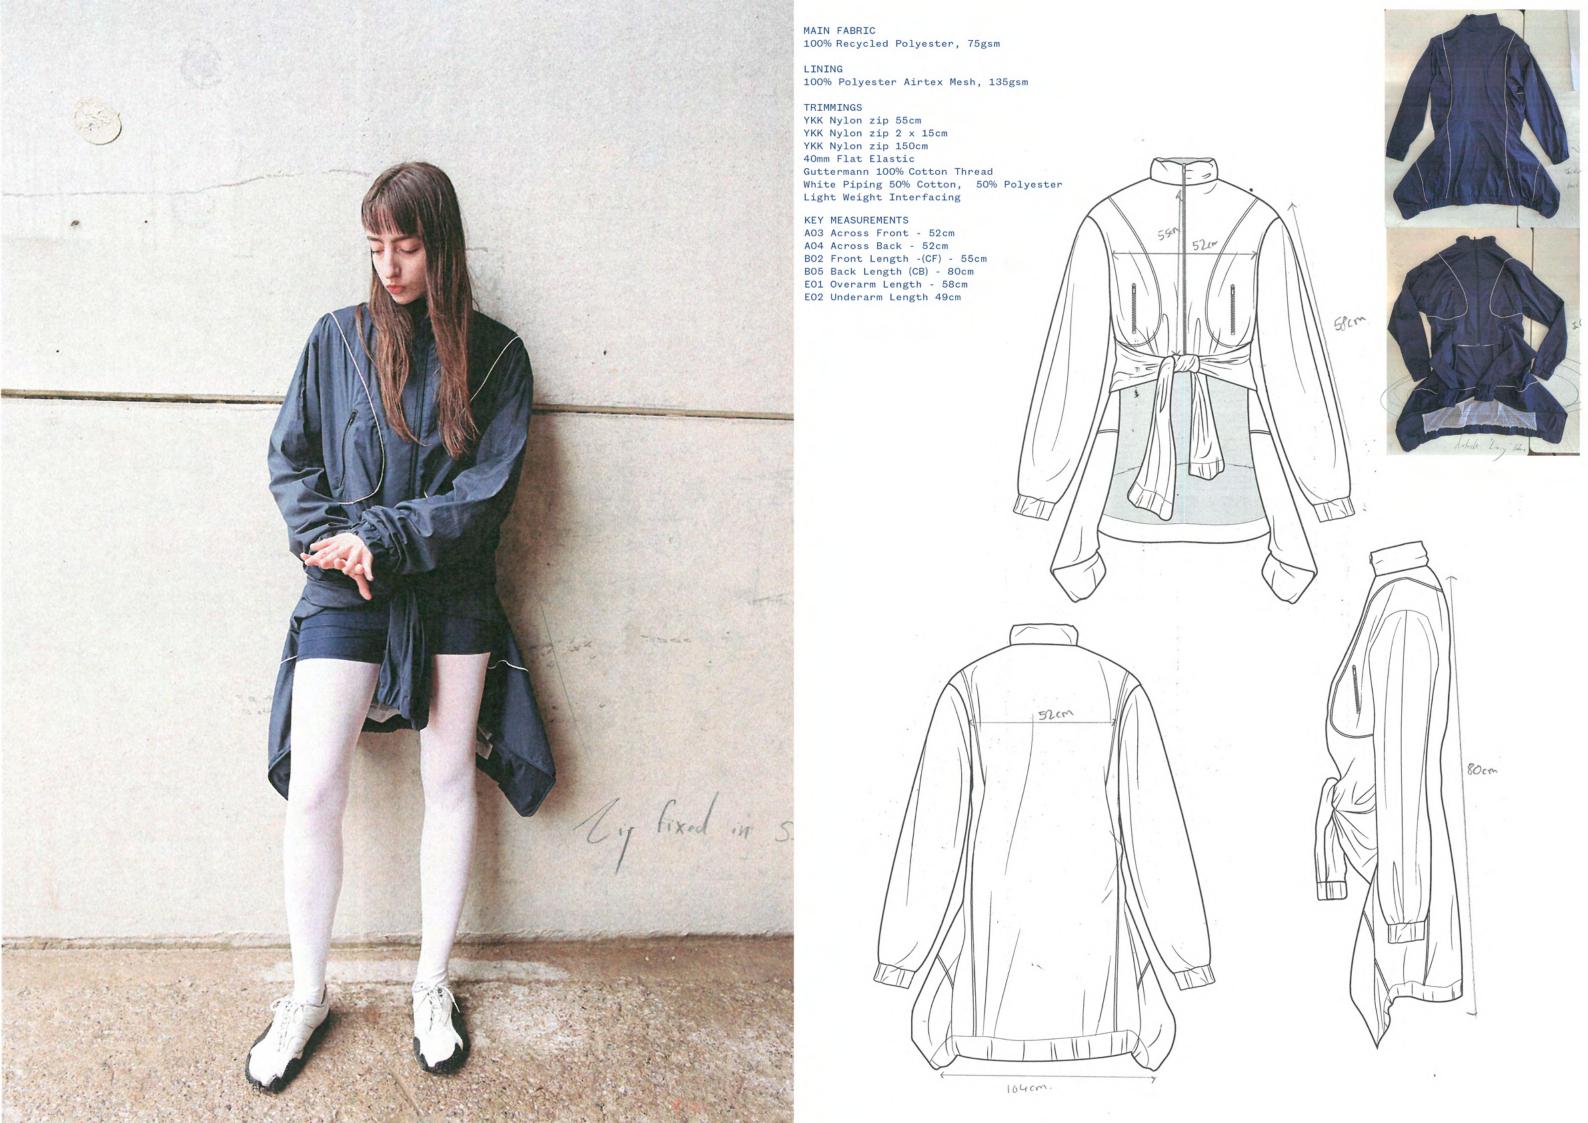

TRIMMINGS

160gsm

Guttermann 100% Cotton Thread 100% Cotton Bias Binding YKK Nylon zip 55cm White Piping 50% Cotton, 50% Polyester Prym Trouser Hook, Silver, 9.5mm Light weight Interfacing

LINING Merino Wool - John Fosters Mill, Bradford 100% Wool Responsible Wool Standard Certified

TRIMMINGS
YKK Antique zip 55cm
YKK Antique zip 2 x 15cm
Recycled Wadding, 70% cotton 30% Cotton
75mm Flat Elastic

235gsm

KEY MEASUREMENTS

AO3 Across Front - 52cm

AO4 Across Back - 52cm

BO2 Front Length -(CF) - 55cm

BO5 Back Length (CB) - 39cm

E01 Overarm Length - 58cm

E02 Underarm Length 49cm

JOHN McCLUSKEY

(HAMILTON)

BRITISH FLYWEIGHT CHAMPION

In poor Wentland