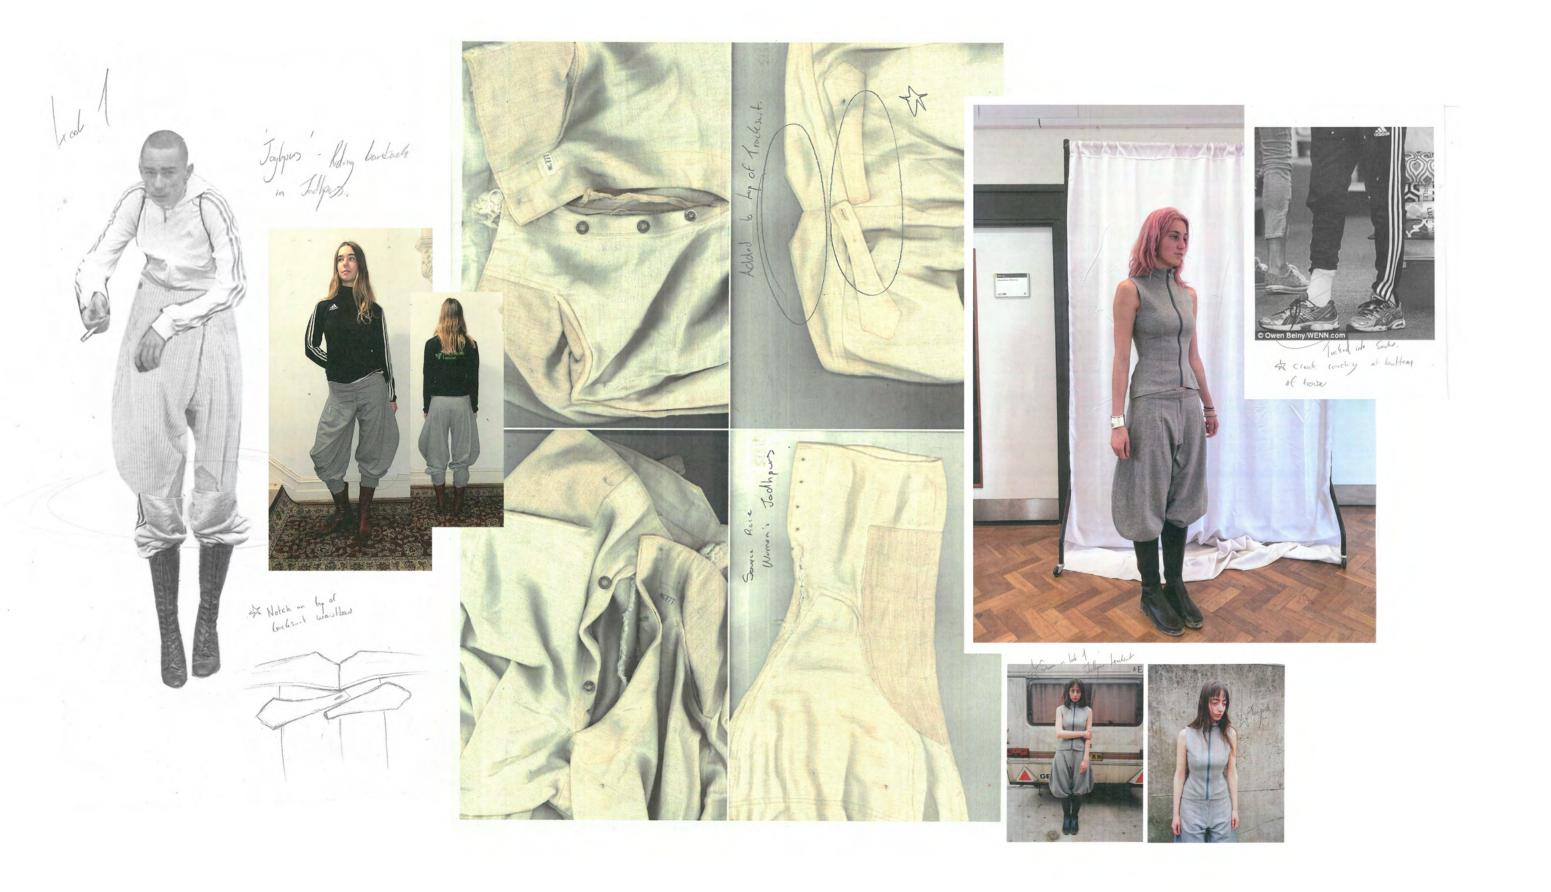

Hebden Bridge Picture House

Hebden Bridge Picture House

KEY MEASUREMENTS - Top A02 Bust Curved - 37cm A04 Across Back - 38cm B02 Front Length -(CF) - 55cm B05 Back Length (CB) - 61cm A15 High Hip - 46cm E02 Underarm Length 31cm

KEY MEASUREMENTS - Trousers A09 Waist Relaxed - 42cm A15 High Hip - 55cm A17 Low Hip - 60cm G22 Fly Length - 17cm B10 Inside Leg - 50cm B12 Outside Leg - 80cm

B12 Outside Leg - 80cm

MAIN FABRIC 100 % Supplex-Nylon, soft nylon Water resistant and breathable Certificate% Bluesign standard