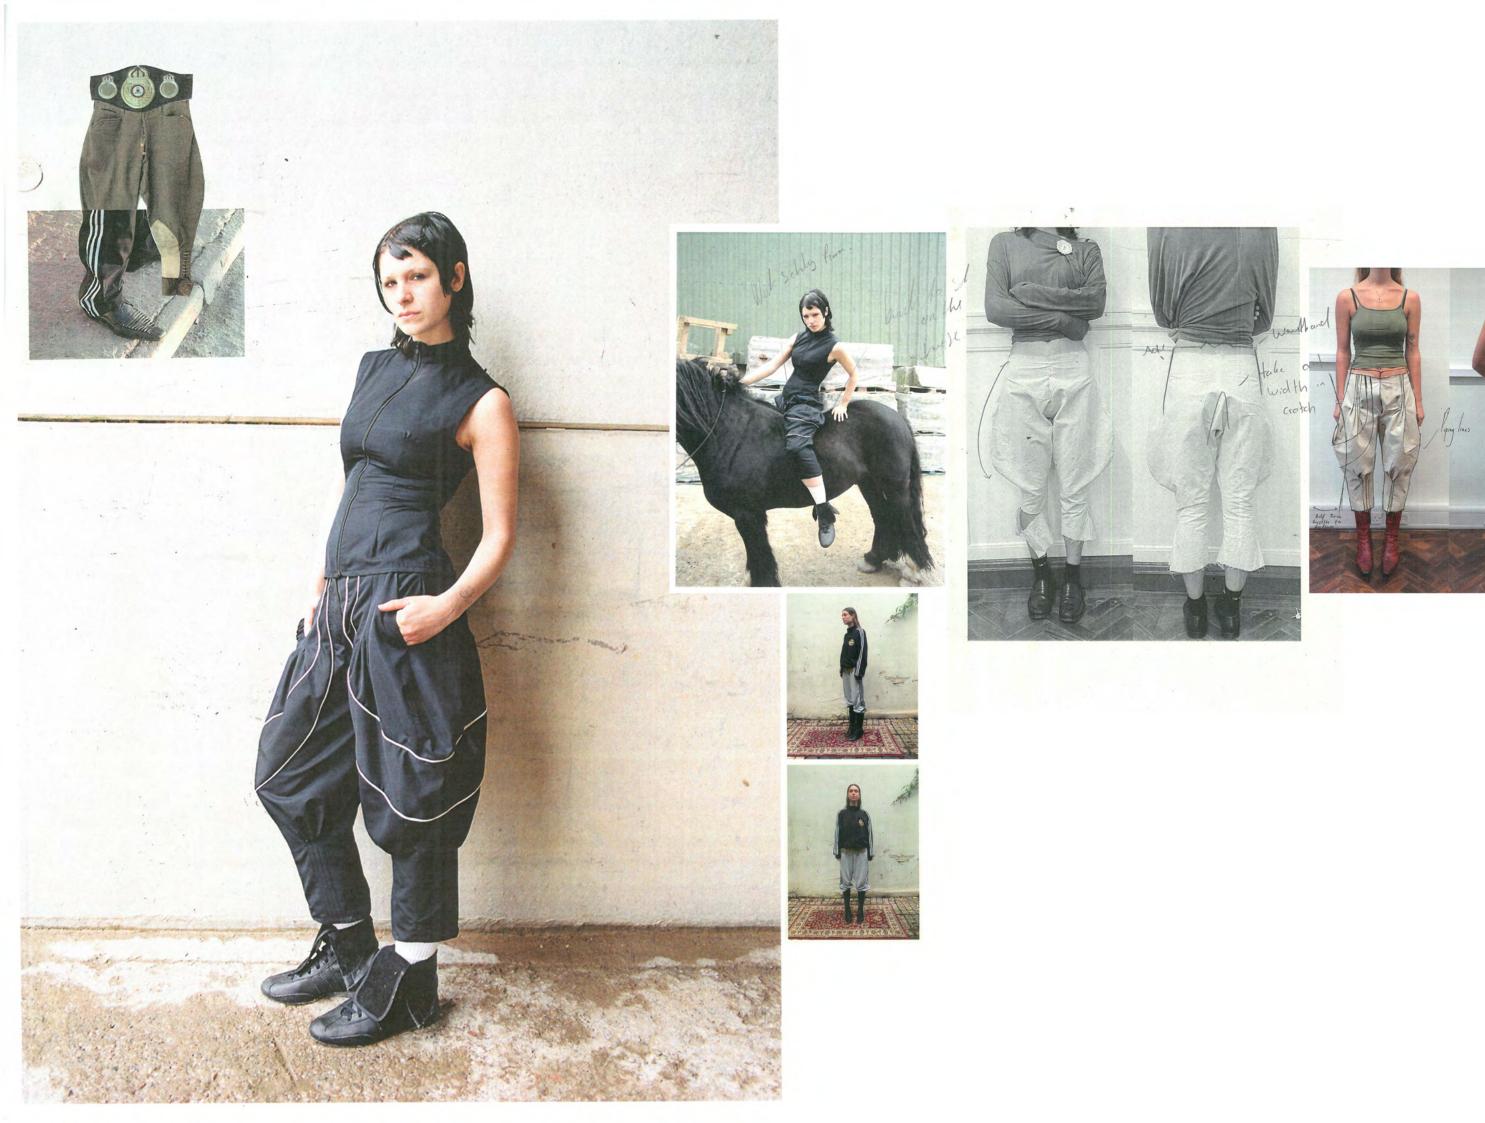

TRIMMINGS
YKK Antique zip 55cm
YKK Antique zip 2 x 15cm
Recycled Wadding, 70% cotton 30% Cotton
75mm Flat Elastic

235gsm

KEY MEASUREMENTS

AO3 Across Front - 52cm

AO4 Across Back - 52cm

BO2 Front Length -(CF) - 55cm

BO5 Back Length (CB) - 39cm

E01 Overarm Length - 58cm

E02 Underarm Length 49cm

JOHN McCLUSKEY

(HAMILTON)

BRITISH FLYWEIGHT CHAMPION

In poor Wentland