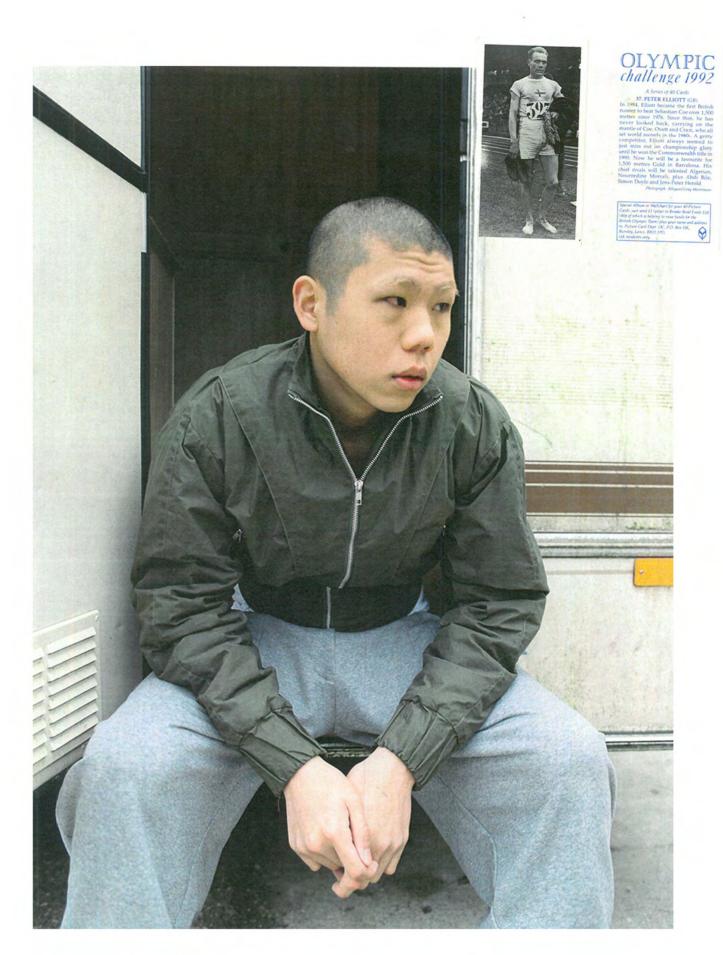

cm B10 Inside Leg - 50cm B12 Outside Leg - 80cm

B12 Outside Leg - 80cm





MAIN FABRIC 100 % Supplex-Nylon, soft nylon Water resistant and breathable Certificate% Bluesign standard

TRIMMINGS

160gsm

Guttermann 100% Cotton Thread 100% Cotton Bias Binding YKK Nylon zip 55cm White Piping 50% Cotton, 50% Polyester Prym Trouser Hook, Silver, 9.5mm Light weight Interfacing









LINING Merino Wool - John Fosters Mill, Bradford 100% Wool Responsible Wool Standard Certified

TRIMMINGS
YKK Antique zip 55cm
YKK Antique zip 2 x 15cm
Recycled Wadding, 70% cotton 30% Cotton
75mm Flat Elastic

235gsm



















KEY MEASUREMENTS

AO3 Across Front - 52cm

AO4 Across Back - 52cm

BO2 Front Length -(CF) - 55cm

BO5 Back Length (CB) - 39cm

E01 Overarm Length - 58cm

E02 Underarm Length 49cm





JOHN McCLUSKEY

(HAMILTON)

BRITISH FLYWEIGHT CHAMPION



In poor Wentland