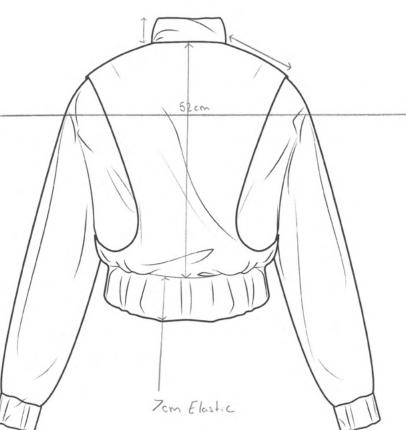

TRIMMINGS
YKK Antique zip 55cm
YKK Antique zip 2 x 15cm
Recycled Wadding, 70% cotton 30% Cotton
75mm Flat Elastic

235gsm

KEY MEASUREMENTS

AO3 Across Front - 52cm

AO4 Across Back - 52cm

BO2 Front Length -(CF) - 55cm

BO5 Back Length (CB) - 39cm

E01 Overarm Length - 58cm

E02 Underarm Length 49cm

JOHN McCLUSKEY

(HAMILTON)

BRITISH FLYWEIGHT CHAMPION

In poor Wentland