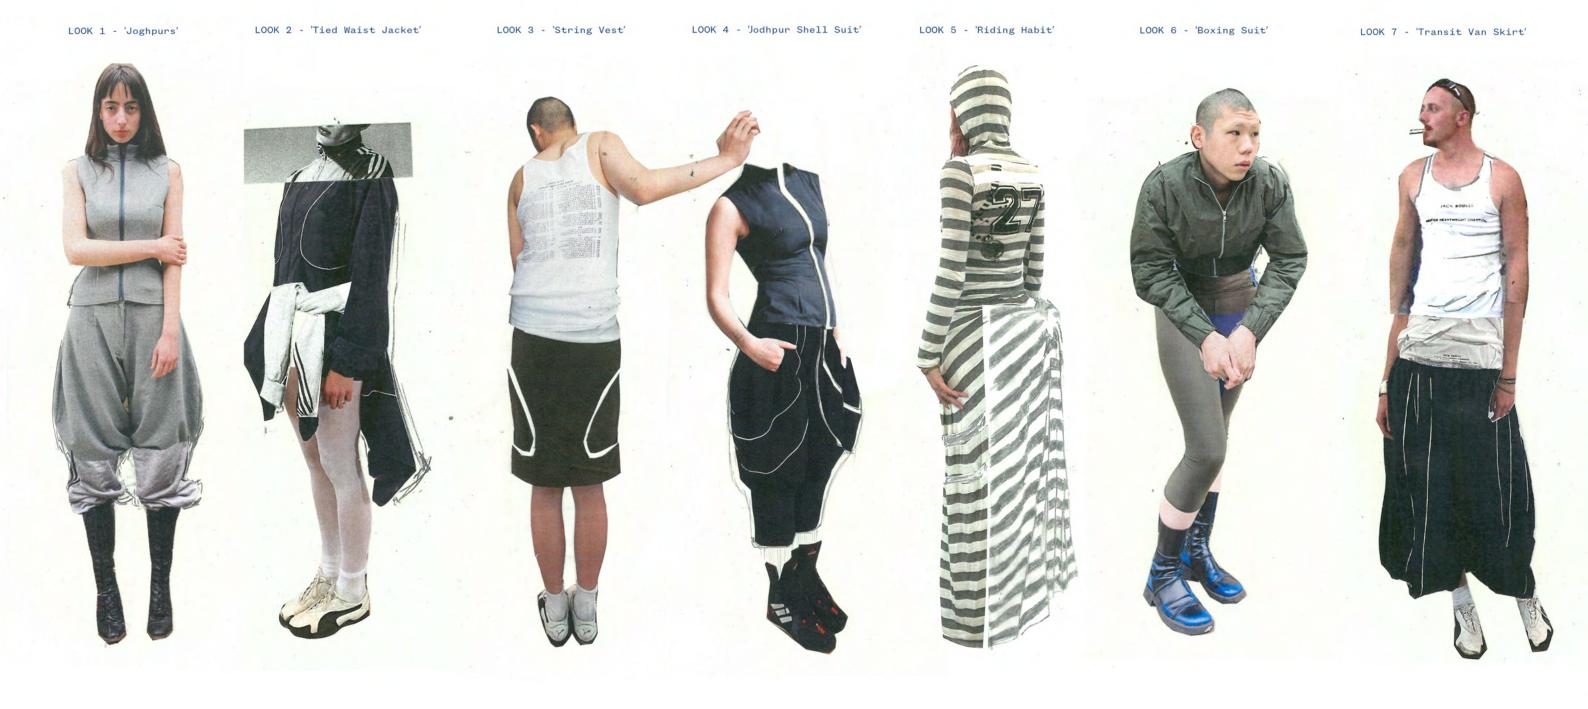

Hebden Bridge Picture House

Hebden Bridge Picture House

KEY MEASUREMENTS - Top A02 Bust Curved - 37cm A04 Across Back - 38cm B02 Front Length -(CF) - 55cm B05 Back Length (CB) - 61cm A15 High Hip - 46cm E02 Underarm Length 31cm

KEY MEASUREMENTS - Trousers A09 Waist Relaxed - 42cm A15 High Hip - 55cm A17 Low Hip - 60cm G22 Fly Length - 17cm B10 Inside Leg - 50cm B12 Outside Leg - 80cm

B12 Outside Leg - 80cm

MAIN FABRIC 100 % Supplex-Nylon, soft nylon Water resistant and breathable Certificate% Bluesign standard

TRIMMINGS

160gsm

Guttermann 100% Cotton Thread 100% Cotton Bias Binding YKK Nylon zip 55cm White Piping 50% Cotton, 50% Polyester Prym Trouser Hook, Silver, 9.5mm Light weight Interfacing

LINING Merino Wool - John Fosters Mill, Bradford 100% Wool Responsible Wool Standard Certified

TRIMMINGS
YKK Antique zip 55cm
YKK Antique zip 2 x 15cm
Recycled Wadding, 70% cotton 30% Cotton
75mm Flat Elastic

235gsm

KEY MEASUREMENTS

AO3 Across Front - 52cm

AO4 Across Back - 52cm

BO2 Front Length -(CF) - 55cm

BO5 Back Length (CB) - 39cm

E01 Overarm Length - 58cm

E02 Underarm Length 49cm

JOHN McCLUSKEY

(HAMILTON)

BRITISH FLYWEIGHT CHAMPION

In poor Wentland