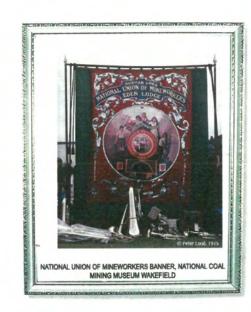

|
| cht w.ko.3 Barcelona,                                | Nov. 22 Pierc                                                                                                            |
| ixeira w.rsf.5 Valencia.                             | Dec. 19 Vic A                                                                                                            |
| India Wilst.5 Talencia.                              | .500. 15 110 7                                                                                                           |
|                                                      |                                                                                                                          |









































Hebden Bridge Picture House



Hebden Bridge Picture House





















KEY MEASUREMENTS - Top A02 Bust Curved - 37cm A04 Across Back - 38cm B02 Front Length -(CF) - 55cm B05 Back Length (CB) - 61cm A15 High Hip - 46cm E02 Underarm Length 31cm





KEY MEASUREMENTS - Trousers A09 Waist Relaxed - 42cm A15 High Hip - 55cm A17 Low Hip - 60cm G22 Fly Length - 17cm B10 Inside Leg - 50cm B12 Outside Leg - 80cm

B12 Outside Leg - 80cm





MAIN FABRIC 100 % Supplex-Nylon, soft nylon Water resistant and breathable Certificate% Bluesign standard

TRIMMINGS

160gsm

Guttermann 100% Cotton Thread 100% Cotton Bias Binding YKK Nylon zip 55cm White Piping 50% Cotton, 50% Polyester Prym Trouser Hook, Silver, 9.5mm Light weight Interfacing









LINING Merino Wool - John Fosters M