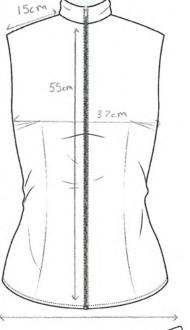

Hebden Bridge Picture House

Hebden Bridge Picture House

KEY MEASUREMENTS - Top A02 Bust Curved - 37cm A04 Across Back - 38cm B02 Front Length -(CF) - 55cm B05 Back Length (CB) - 61cm A15 High Hip - 46cm E02 Underarm Length 31cm