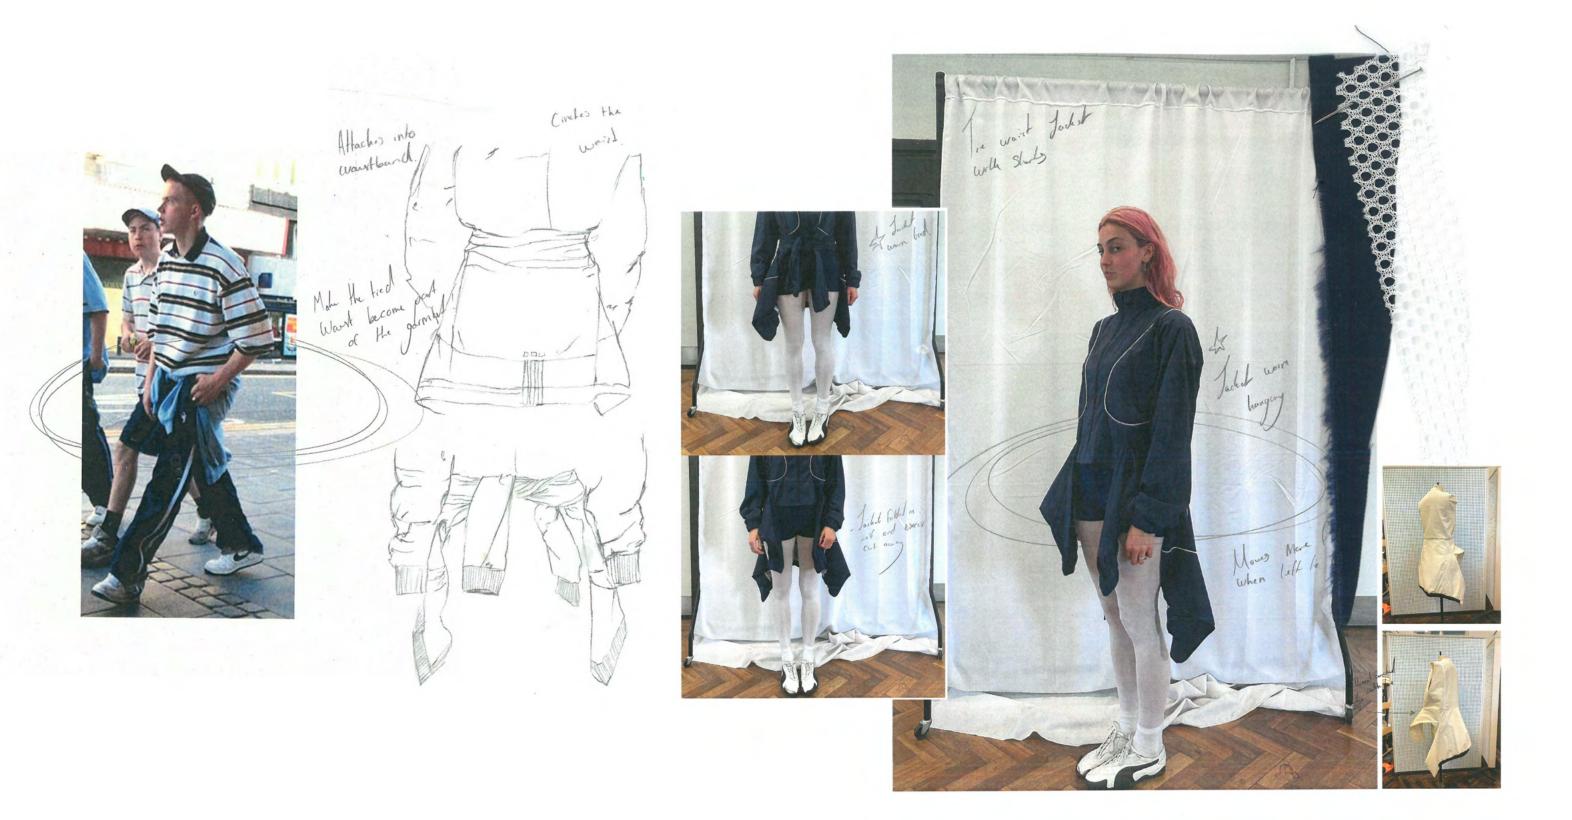

TRIMMINGS
YKK Antique zip 55cm
YKK Antique zip 2 x 15cm
Recycled Wadding, 70% cotton 30% Cotton
75mm Flat Elastic

235gsm

KEY MEASUREMENTS

AO3 Across Front - 52cm

AO4 Across Back - 52cm

BO2 Front Length -(CF) - 55cm

BO5 Back Length (CB) - 39cm

E01 Overarm Length - 58cm

E02 Underarm Length 49cm

JOHN McCLUSKEY

(HAMILTON)

BRITISH FLYWEIGHT CHAMPION

In poor Wentland