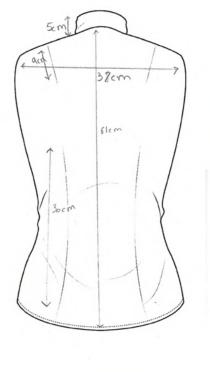

Hebden Bridge Picture House

Hebden Bridge Picture House

KEY MEASUREMENTS - Top A02 Bust Curved - 37cm A04 Across Back - 38cm B02 Front Length -(CF) - 55cm B05 Back Length (CB) - 61cm A15 High Hip - 46cm E02 Underarm Length 31cm