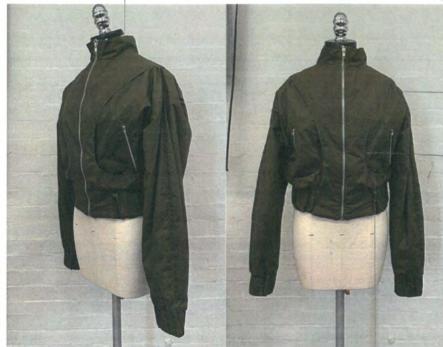

TRIMMINGS
YKK Antique zip 55cm
YKK Antique zip 2 x 15cm
Recycled Wadding, 70% cotton 30% Cotton
75mm Flat Elastic

235gsm

KEY MEASUREMENTS

AO3 Across Front - 52cm

AO4 Across Back - 52cm

BO2 Front Length -(CF) - 55cm

BO5 Back Length (CB) - 39cm

E01 Overarm Length - 58cm

E02 Underarm Length 49cm

JOHN McCLUSKEY

(HAMILTON)

BRITISH FLYWEIGHT CHAMPION

In poor Wentland