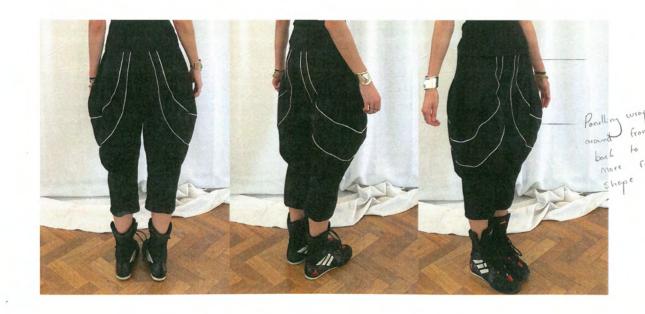

KEY MEASUREMENTS - Trousers A09 Waist Relaxed - 42cm A15 High Hip - 55cm A17 Low Hip - 60cm G22 Fly Length - 17cm B10 Inside Leg - 50cm B12 Outside Leg - 80cm

B12 Outside Leg - 80cm

MAIN FABRIC 100 % Supplex-Nylon, soft nylon Water resistant and breathable Certificate% Bluesign standard