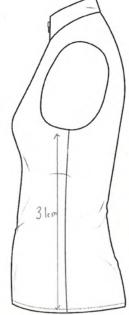

Hebden Bridge Picture House

Hebden Bridge Picture House

KEY MEASUREMENTS - Top A02 Bust Curved - 37cm A04 Across Back - 38cm B02 Front Length -(CF) - 55cm B05 Back Length (CB) - 61cm A15 High Hip - 46cm E02 Underarm Length 31cm