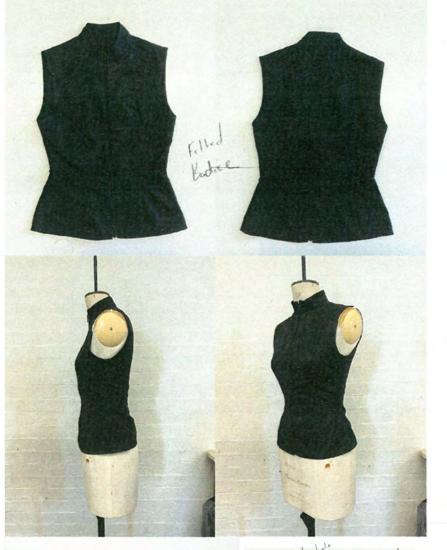

TRIMMINGS
YKK Antique zip 55cm
YKK Antique zip 2 x 15cm
Recycled Wadding, 70% cotton 30% Cotton
75mm Flat Elastic

235gsm

KEY MEASUREMENTS

AO3 Across Front - 52cm

AO4 Across Back - 52cm

BO2 Front Length -(CF) - 55cm

BO5 Back Length (CB) - 39cm

E01 Overarm Length - 58cm

E02 Underarm Length 49cm

JOHN McCLUSKEY

(HAMILTON)

BRITISH FLYWEIGHT CHAMPION

In poor Wentland