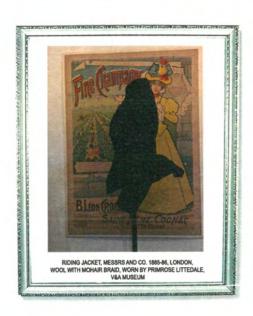

|
| cht w.ko.3 Barcelona,                                | Nov. 22 Pierc                                                                                                            |
| ixeira w.rsf.5 Valencia.                             | Dec. 19 Vic A                                                                                                            |
| India Wilst.5 Talencia.                              | .500. 15 110 7                                                                                                           |
|                                                      |                                                                                                                          |









































Hebden Bridge Picture House



Hebden Bridge Picture House





















KEY MEASUREMENTS - Top A02 Bust Curved - 37cm A04 Across Back - 38cm B02 Front Length -(CF) - 55cm B05 Back Length (CB) - 61cm A15 High Hip - 46cm E02 Underarm Length 31cm





KEY MEASUREMENTS - Trousers A09 Waist Relaxed - 42cm A15 High Hip - 55cm A17 Low Hip - 60cm G22 Fly Length - 17cm B10 Inside Leg - 50cm B12 Outside Leg - 80cm

B12 Outside Leg - 80cm





MAIN FABRIC 100 % Supplex-Nylon, soft nylon Water resistant and breathable Certificate% Bluesign standard

TRIMMINGS

160gsm

Guttermann 100% Cotton Thread 100% Cotton Bias Binding YKK Nylon zip 55cm White Piping 50% Cotton, 50% Polyester Prym Trouser Hook, Silver, 9.5mm Light weight Interfacing









LINING Merino Wool - John Fosters