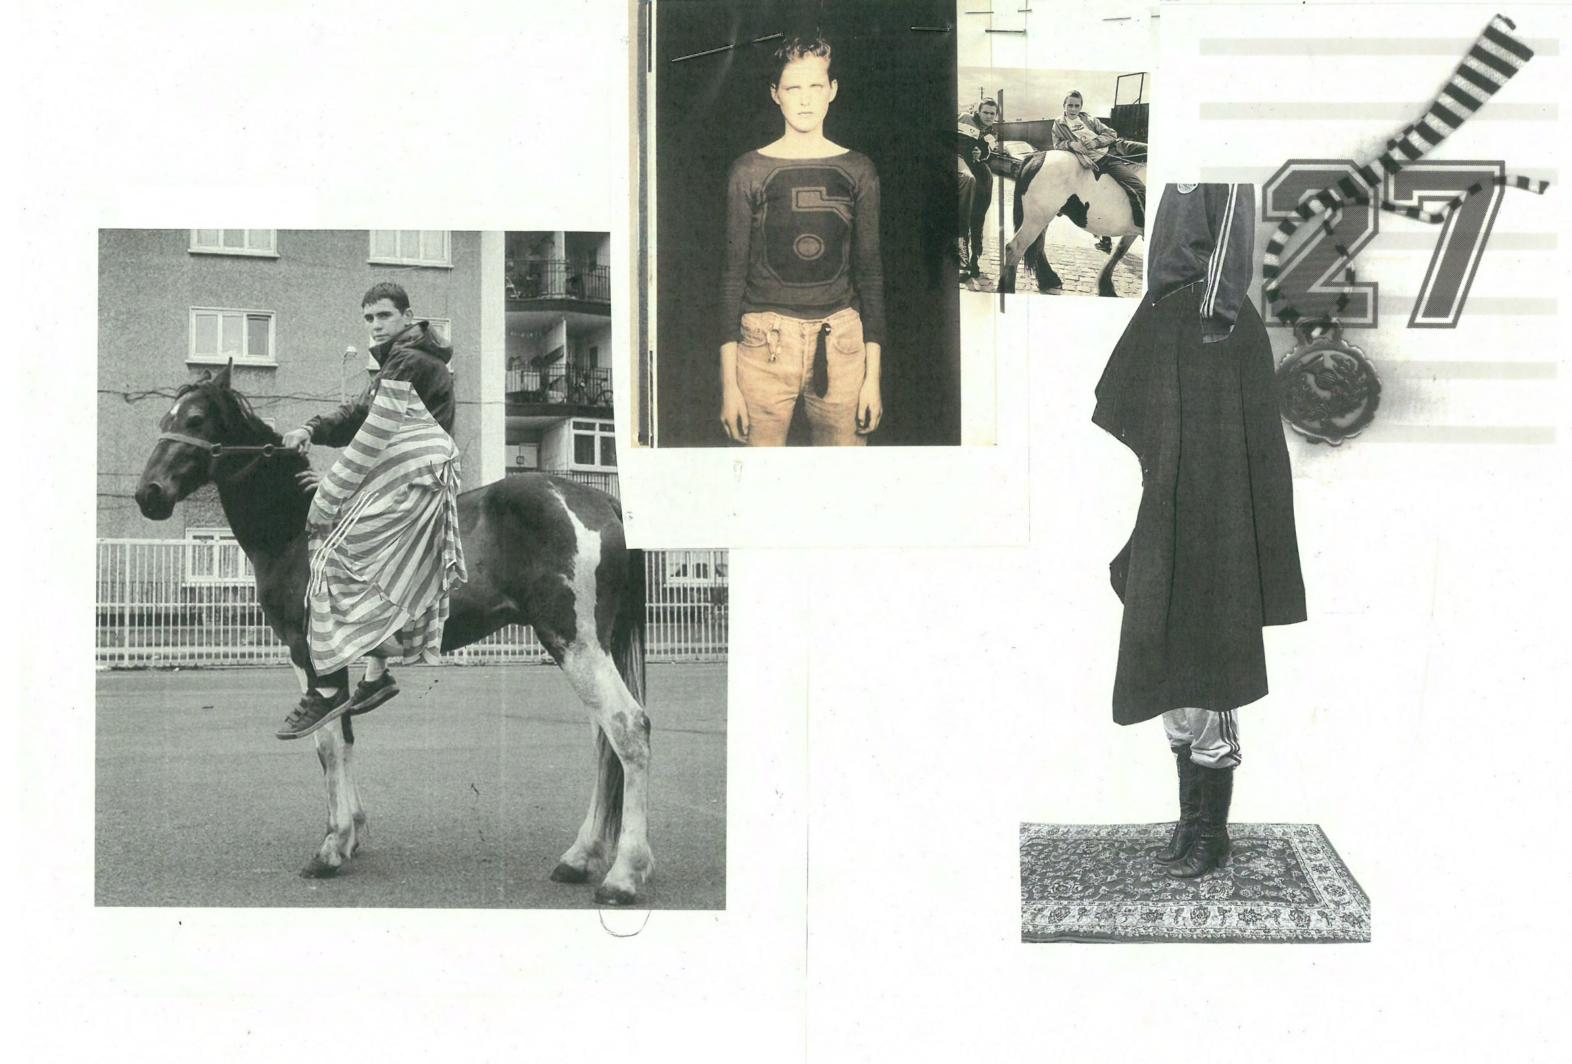

|









































Hebden Bridge Picture House



Hebden Bridge Picture House





















KEY MEASUREMENTS - Top A02 Bust Curved - 37cm A04 Across Back - 38cm B02 Front Length -(CF) - 55cm B05 Back Length (CB) - 61cm A15 High Hip - 46cm E02 Underarm Length 31cm





KEY MEASUREMENTS - Trousers A09 Waist Relaxed - 42cm A15 High Hip - 55cm A17 Low Hip - 60cm G22 Fly Length - 17cm B10 Inside Leg - 50cm B12 Outside Leg - 80cm

B12 Outside Leg - 80cm





MAIN FABRIC 100 % Supplex-Nylon, soft nylon Water resistant and breathable Certificate% Bluesign standard

TRIMMINGS

160gsm

Guttermann 100% Cotton Thread 100% Cotton Bias Binding YKK Nylon zip 55cm White Piping 50% Cotton, 50% Polyester Prym Trouser Hook, Silver, 9.5mm Light weight Interfacing









LINING Merino Wool - John Fosters Mill, Bradford 100% Wool Responsible Wool Standard Certified

TRIMMINGS
YKK Antique zip 55cm
YKK Antique zip 2 x 15cm
Recycled Wadding, 70% cotton 30% Cotton
75mm Flat Elastic

235gsm



















KEY MEASUREMENTS

AO3 Across Front - 52cm

AO4 Across Back - 52cm

BO2 Front Length -(CF) - 55cm

BO5 Back Length (CB) - 39cm

E01 Overarm Length - 58cm

E02 Underarm Length 49cm





JOHN McCLUSKEY

(HAMILTON)

BRITISH FLYWEIGHT CHAMPION



In poor Wentland