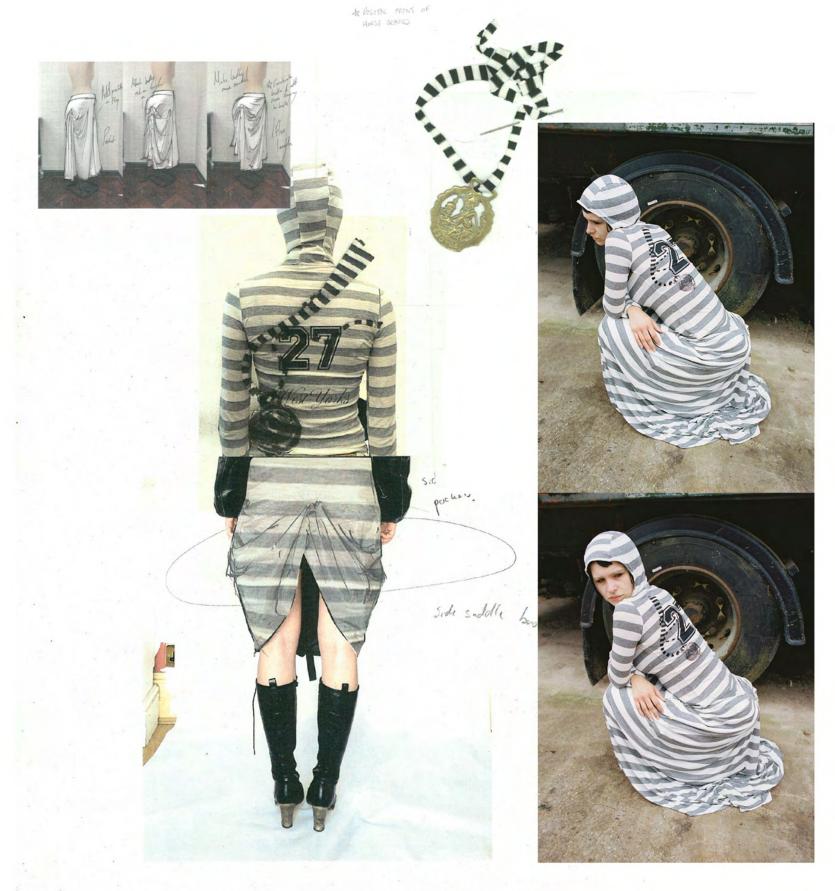

|









































Hebden Bridge Picture House



Hebden Bridge Picture House





















KEY MEASUREMENTS - Top A02 Bust Curved - 37cm A04 Across Back - 38cm B02 Front Length -(CF) - 55cm B05 Back Length (CB) - 61cm A15 High Hip - 46cm E02 Underarm Length 31cm





KEY MEASUREMENTS - Trousers A09 Waist Relaxed - 42cm A15 High Hip - 55cm A17 Low Hip - 60cm G22 Fly Length - 17cm B10 Inside Leg - 50cm B12 Outside Leg - 80cm

B12 Outside Leg - 80cm





MAIN FABRIC 100 % Supplex-Nylon, soft nylon Water resistant and breathable Certificate% Bluesign standard

TRIMMINGS

160gsm

Guttermann 100% Cotton Thread 100% Cotton Bias Binding YKK Nylon zip 55cm White Piping 50% Cotton, 50% Polyester Prym Trouser Hook, Silver, 9.5mm Light weight Interfacing









LINING Merino Wool - John Fosters Mill, Bradford 100% Wool Responsible Wool Standard Certified

TRIMMINGS
YKK Antique zip 55cm
YKK Antique zip 2 x 15cm
Recycled Wadding, 70% cotton 30% Cotton
75mm Flat Elastic

235gsm



















KEY MEASUREMENTS

AO3 Across Front - 52cm

AO4 Across Back - 52cm

BO2 Front Length -(CF) - 55cm

BO5 Back Length (CB) - 39cm

E01 Overarm Length - 58cm

E02 Underarm Length 49cm





JOHN McCLUSKEY

(HAMILTON)

BRITISH FLYWEIGHT CHAMPION



In poor Wentland