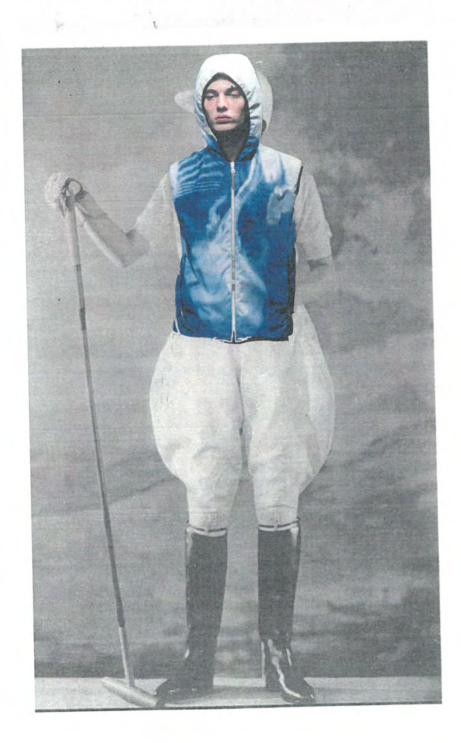

Hebden Bridge Picture House

Hebden Bridge Picture House

KEY MEASUREMENTS - Top A02 Bust Curved - 37cm A04 Across Back - 38cm B02 Front Length -(CF) - 55cm B05 Back Length (CB) - 61cm A15 High Hip - 46cm E02 Underarm Length 31cm