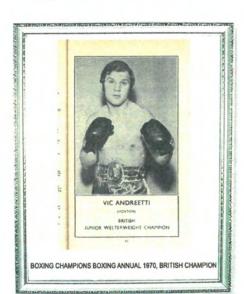

BO5 Back Length (CB) - 39cm

E01 Overarm Length - 58cm

E02 Underarm Length 49cm

JOHN McCLUSKEY

(HAMILTON)

BRITISH FLYWEIGHT CHAMPION

In poor Wentland