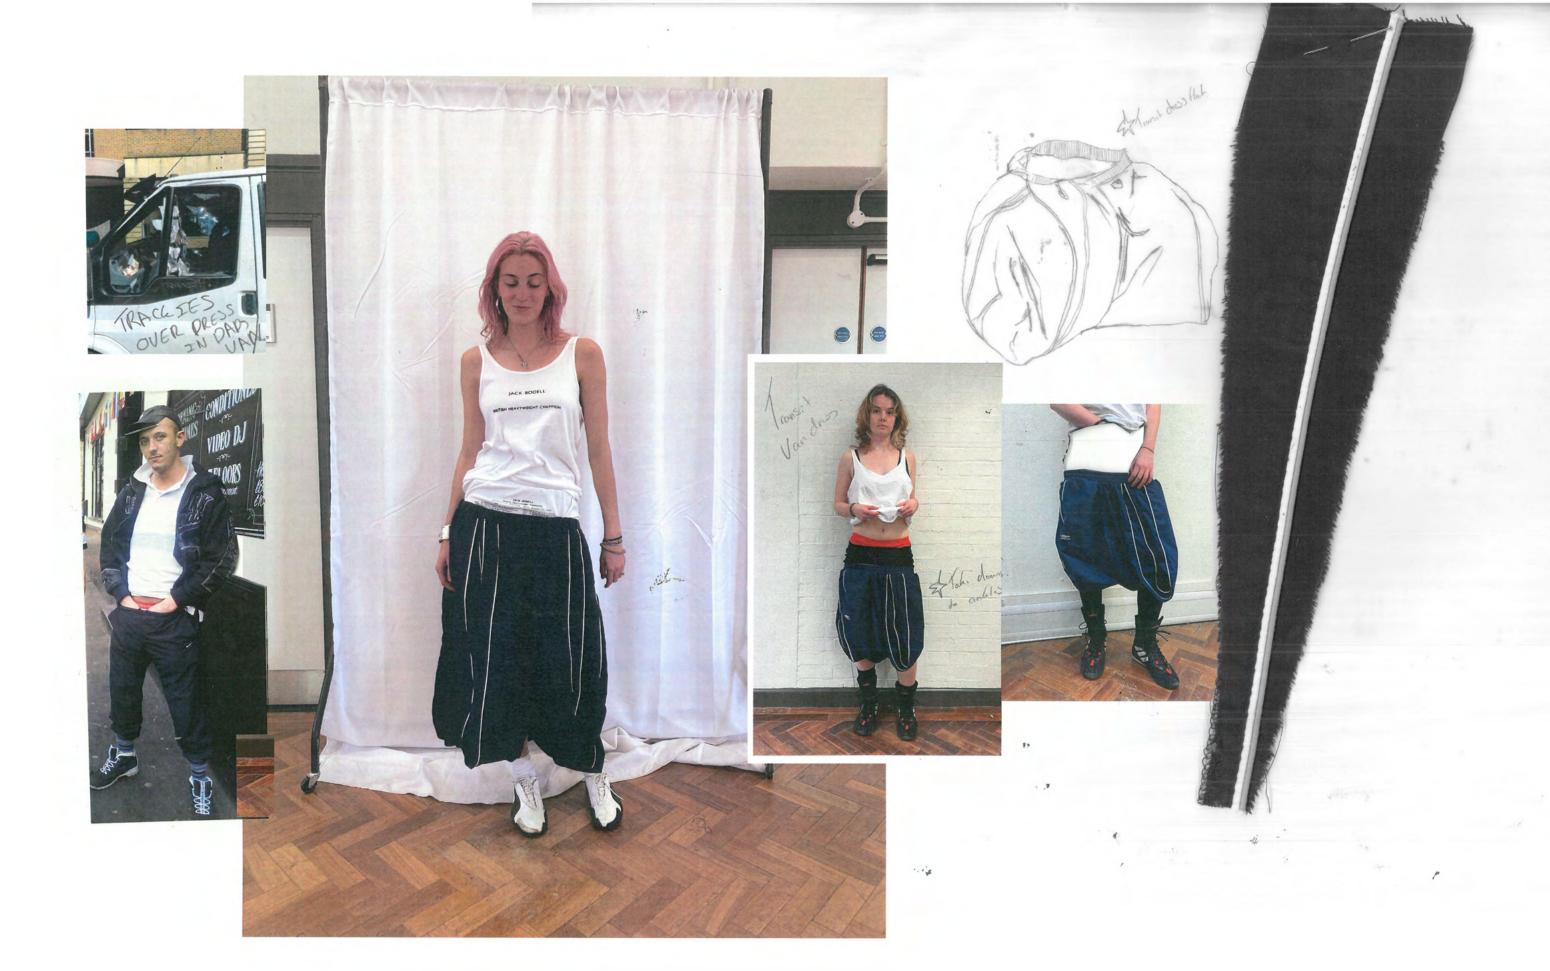

KEY MEASUREMENTS - Trousers A09 Waist Relaxed - 42cm A15 High Hip - 55cm A17 Low Hip - 60cm G22 Fly Length - 17cm B10 Inside Leg - 50cm B12 Outside Leg - 80cm

B12 Outside Leg - 80cm

MAIN FABRIC 100 % Supplex-Nylon, soft nylon Water resistant and breathable Certificate% Bluesign standard

TRIMMINGS

160gsm

Guttermann 100% Cotton Thread 100% Cotton Bias Binding YKK Nylon zip 55cm White Piping 50% Cotton, 50% Polyester Prym Trouser Hook, Silver, 9.5mm Light weight Interfacing

LINING Merino Wool - John Fosters Mill, Bradford 100% Wool Responsible Wool Standard Certified