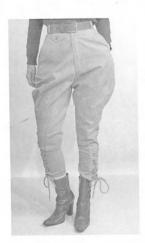

KEY MEASUREMENTS - Trousers A09 Waist Relaxed - 42cm A15 High Hip - 55cm A17 Low Hip - 60cm G22 Fly Length - 17cm B10 Inside Leg - 50cm B12 Outside Leg - 80cm

B12 Outside Leg - 80cm

MAIN FABRIC 100 % Supplex-Nylon, soft nylon Water resistant and breathable Certificate% Bluesign standard