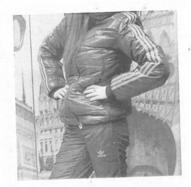

TRIMMINGS
YKK Antique zip 55cm
YKK Antique zip 2 x 15cm
Recycled Wadding, 70% cotton 30% Cotton
75mm Flat Elastic

235gsm

KEY MEASUREMENTS

AO3 Across Front - 52cm

AO4 Across Back - 52cm

BO2 Front Length -(CF) - 55cm

BO5 Back Length (CB) - 39cm

E01 Overarm Length - 58cm

E02 Underarm Length 49cm

JOHN McCLUSKEY

(HAMILTON)

BRITISH FLYWEIGHT CHAMPION

In poor Wentland