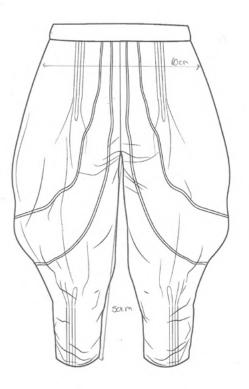

KEY MEASUREMENTS - Trousers A09 Waist Relaxed - 42cm A15 High Hip - 55cm A17 Low Hip - 60cm G22 Fly Length - 17cm B10 Inside Leg - 50cm B12 Outside Leg - 80cm

B12 Outside Leg - 80cm

MAIN FABRIC 100 % Supplex-Nylon, soft nylon Water resistant and breathable Certificate% Bluesign standard