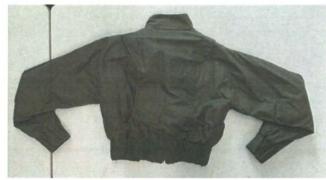

TRIMMINGS
YKK Antique zip 55cm
YKK Antique zip 2 x 15cm
Recycled Wadding, 70% cotton 30% Cotton
75mm Flat Elastic

235gsm

KEY MEASUREMENTS

AO3 Across Front - 52cm

AO4 Across Back - 52cm

BO2 Front Length -(CF) - 55cm

BO5 Back Length (CB) - 39cm

E01 Overarm Length - 58cm

E02 Underarm Length 49cm

JOHN McCLUSKEY

(HAMILTON)

BRITISH FLYWEIGHT CHAMPION

In poor Wentland