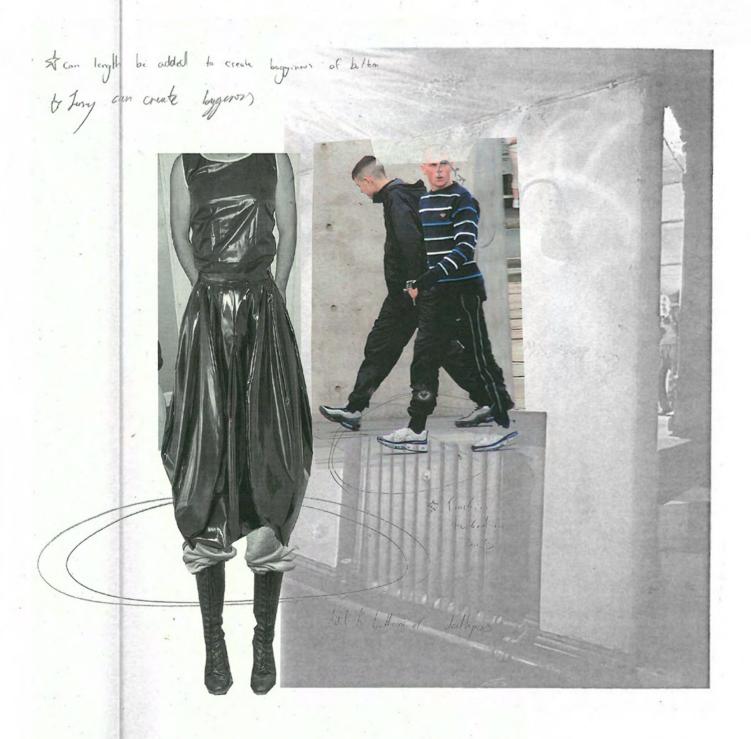

Hebden Bridge Picture House

Hebden Bridge Picture House

KEY MEASUREMENTS - Top A02 Bust Curved - 37cm A04 Across Back - 38cm B02 Front Length -(CF) - 55cm B05 Back Length (CB) - 61cm A15 High Hip - 46cm E02 Underarm Length 31cm

KEY MEASUREMENTS - Trousers A09 Waist Relaxed - 42cm A15 High Hip - 55cm A17 Low Hip - 60cm G22 Fly Length - 17cm B10 Inside Leg - 50cm B12 Outside Leg - 80cm

B12 Outside Leg - 80cm

MAIN FABRIC 100 % Supplex-Nylon, soft nylon Water resistant and breathable Certificate% Bluesign standard