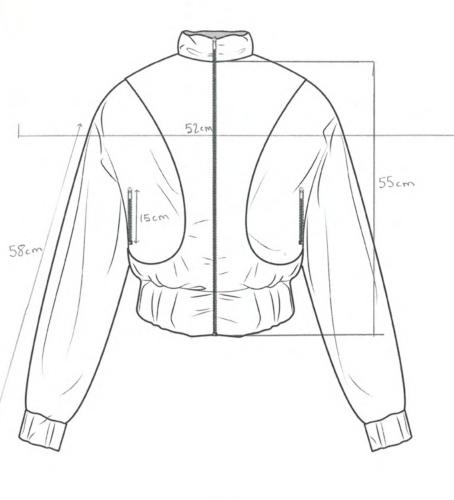

TRIMMINGS
YKK Antique zip 55cm
YKK Antique zip 2 x 15cm
Recycled Wadding, 70% cotton 30% Cotton
75mm Flat Elastic

235gsm

KEY MEASUREMENTS

AO3 Across Front - 52cm

AO4 Across Back - 52cm

BO2 Front Length -(CF) - 55cm

BO5 Back Length (CB) - 39cm

E01 Overarm Length - 58cm

E02 Underarm Length 49cm

JOHN McCLUSKEY

(HAMILTON)

BRITISH FLYWEIGHT CHAMPION

In poor Wentland