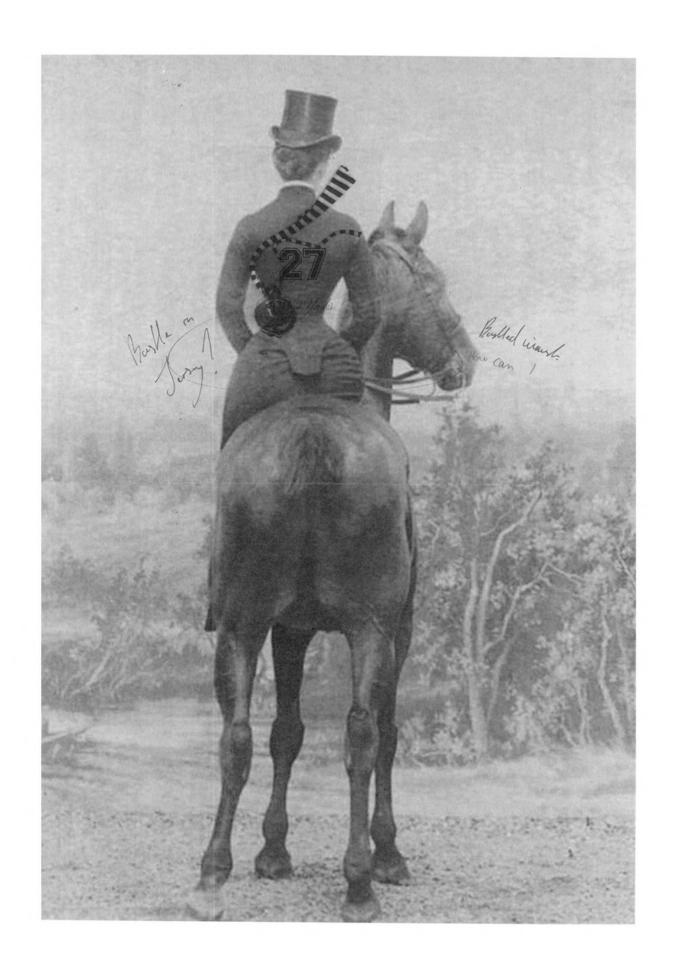

|









































Hebden Bridge Picture House



Hebden Bridge Picture House





















KEY MEASUREMENTS - Top A02 Bust Curved - 37cm A04 Across Back - 38cm B02 Front Length -(CF) - 55cm B05 Back Length (CB) - 61cm A15 High Hip - 46cm E02 Underarm Length 31cm





KEY MEASUREMENTS - Trousers A09 Waist Relaxed - 42cm A15 High Hip - 55cm A17 Low Hip - 60cm G22 Fly Length - 17cm B10 Inside Leg - 50cm B12 Outside Leg - 80cm

B12 Outside Leg - 80cm





MAIN FABRIC 100 % Supplex-Nylon, soft nylon Water resistant and breathable Certificate% Bluesign standard

TRIMMINGS

160gsm

Guttermann 100% Cotton Thread 100% Cotton Bias Binding YKK Nylon zip 55cm White Piping 50% Cotton, 50% Polyester Prym Trouser Hook, Silver, 9.5mm Light weight Interfacing









LINING Merino Wool - John Fosters Mill, Bradford 100% Wool Responsible Wool Standard Certified

TRIMMINGS
YKK Antique zip 55cm
YKK Antique zip 2 x 15cm
Recycled Wadding, 70% cotton 30% Cotton
75mm Flat Elastic

235gsm



















KEY MEASUREMENTS

AO3 Across Front - 52cm

AO4 Across Back - 52cm

BO2 Front Length -(CF) - 55cm

BO5 Back Length (CB) - 39cm

E01 Overarm Length - 58cm

E02 Underarm Length 49cm





JOHN McCLUSKEY

(HAMILTON)

BRITISH FLYWEIGHT CHAMPION



In poor Wentland