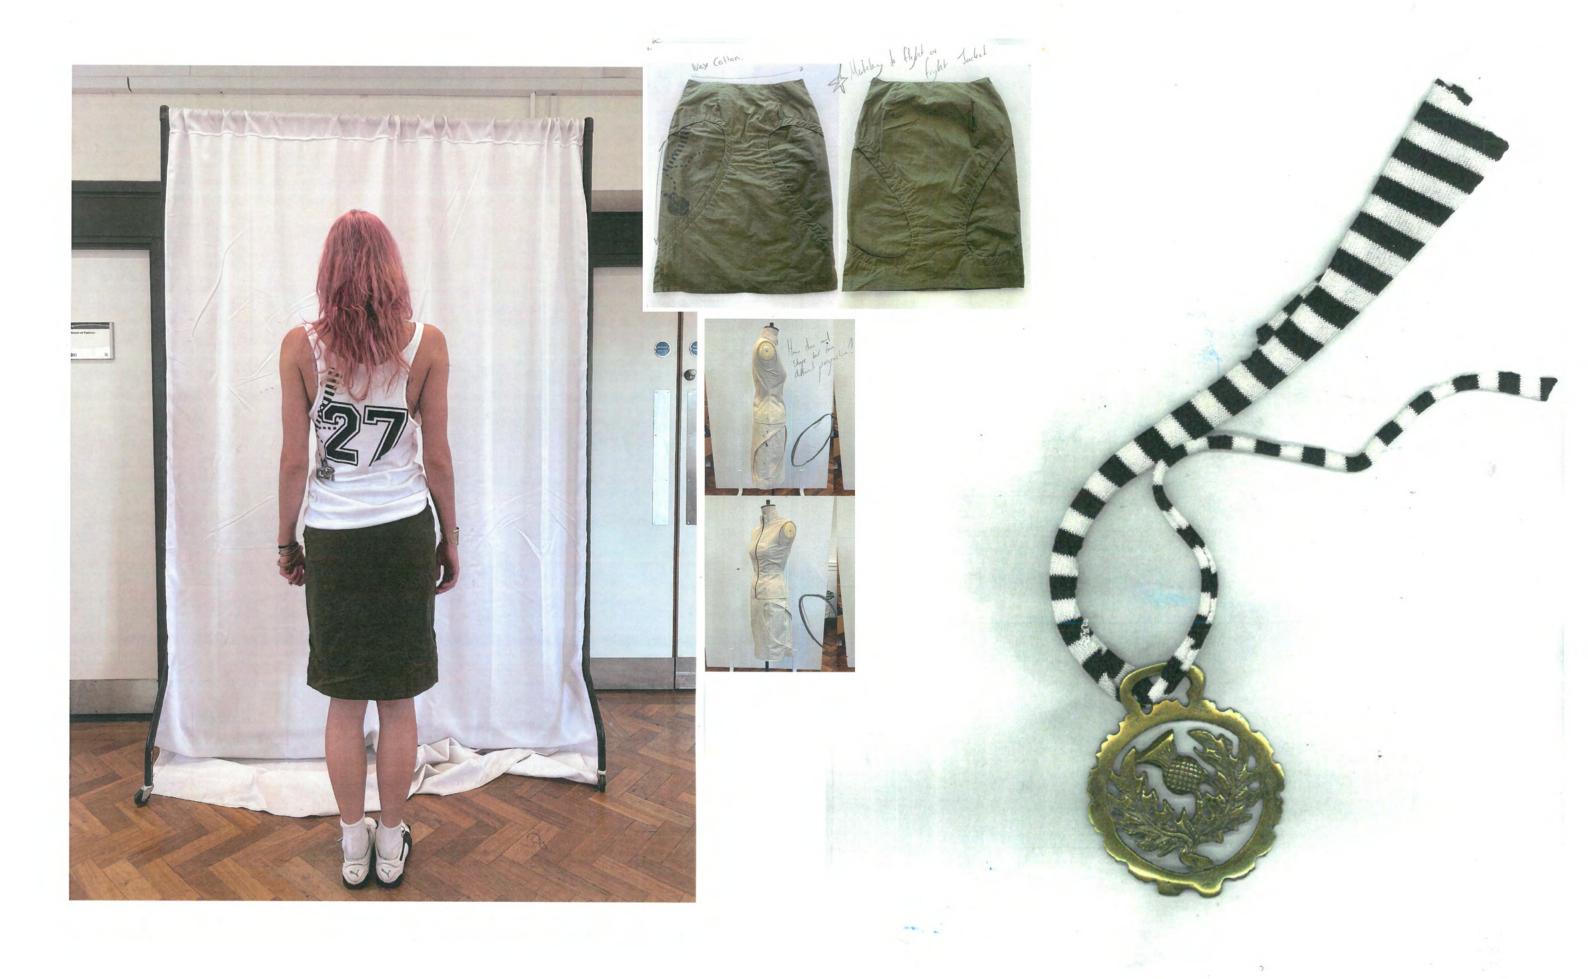

Hebden Bridge Picture House

Hebden Bridge Picture House

KEY MEASUREMENTS - Top A02 Bust Curved - 37cm A04 Across Back - 38cm B02 Front Length -(CF) - 55cm B05 Back Length (CB) - 61cm A15 High Hip - 46cm E02 Underarm Length 31cm

KEY MEASUREMENTS - Trousers A09 Waist Relaxed - 42cm A15 High Hip - 55cm A17 Low Hip - 60cm G22 Fly Length - 17cm B10 Inside Leg - 50cm B12 Outside Leg - 80cm

B12 Outside Leg - 80cm

MAIN FABRIC 100 % Supplex-Nylon, soft nylon Water resistant and breathable Certificate% Bluesign standard

TRIMMINGS

160gsm

Guttermann 100% Cotton Thread 100% Cotton Bias Binding YKK Nylon zip 55cm White Piping 50% Cotton, 50% Polyester Prym Trouser Hook, Silver, 9.5mm Light weight Interfacing

LINING Merino Wool - John Fosters Mill, Bradford 100% Wool Responsible Wool Standard Certified