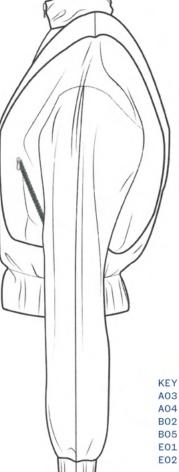

TRIMMINGS
YKK Antique zip 55cm
YKK Antique zip 2 x 15cm
Recycled Wadding, 70% cotton 30% Cotton
75mm Flat Elastic

235gsm

KEY MEASUREMENTS

AO3 Across Front - 52cm

AO4 Across Back - 52cm

BO2 Front Length -(CF) - 55cm

BO5 Back Length (CB) - 39cm

E01 Overarm Length - 58cm

E02 Underarm Length 49cm

JOHN McCLUSKEY

(HAMILTON)

BRITISH FLYWEIGHT CHAMPION

In poor Wentland