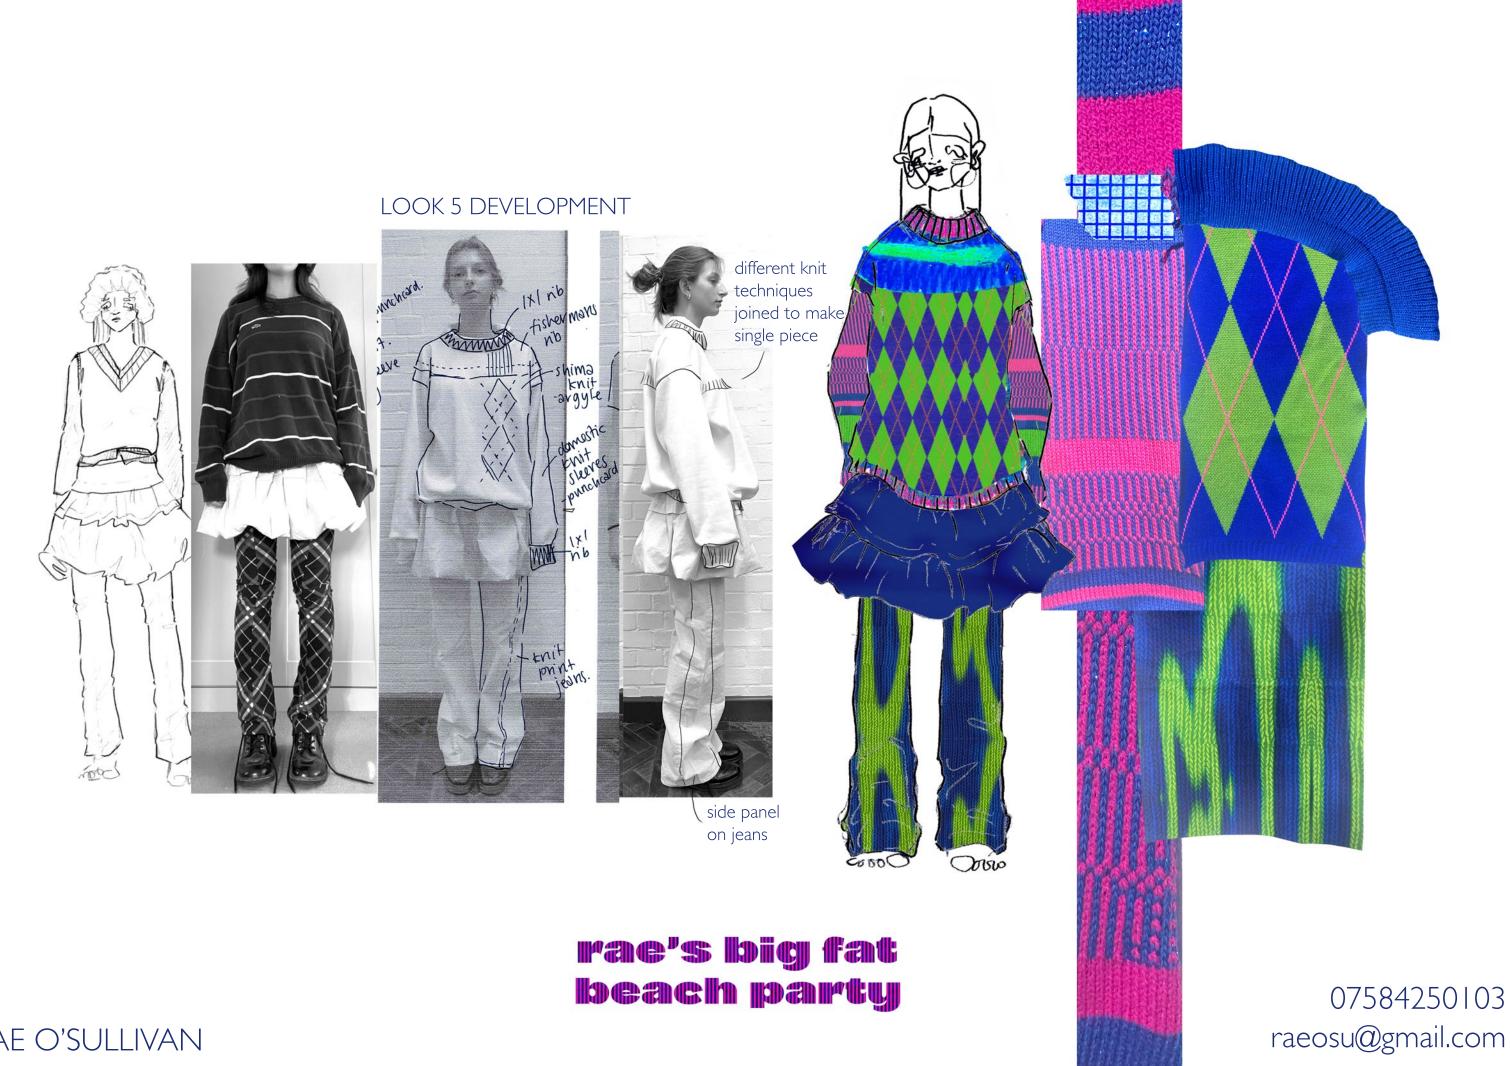

LOOK I COLOUR DEVELOPMENT

RESTYLING

top from initial look 5

x2 gathering on 2nd tier to be attatched beneath 3cm fold at hem of 1st tier

to be styled with knit print headscarf and reversible hat

beach party