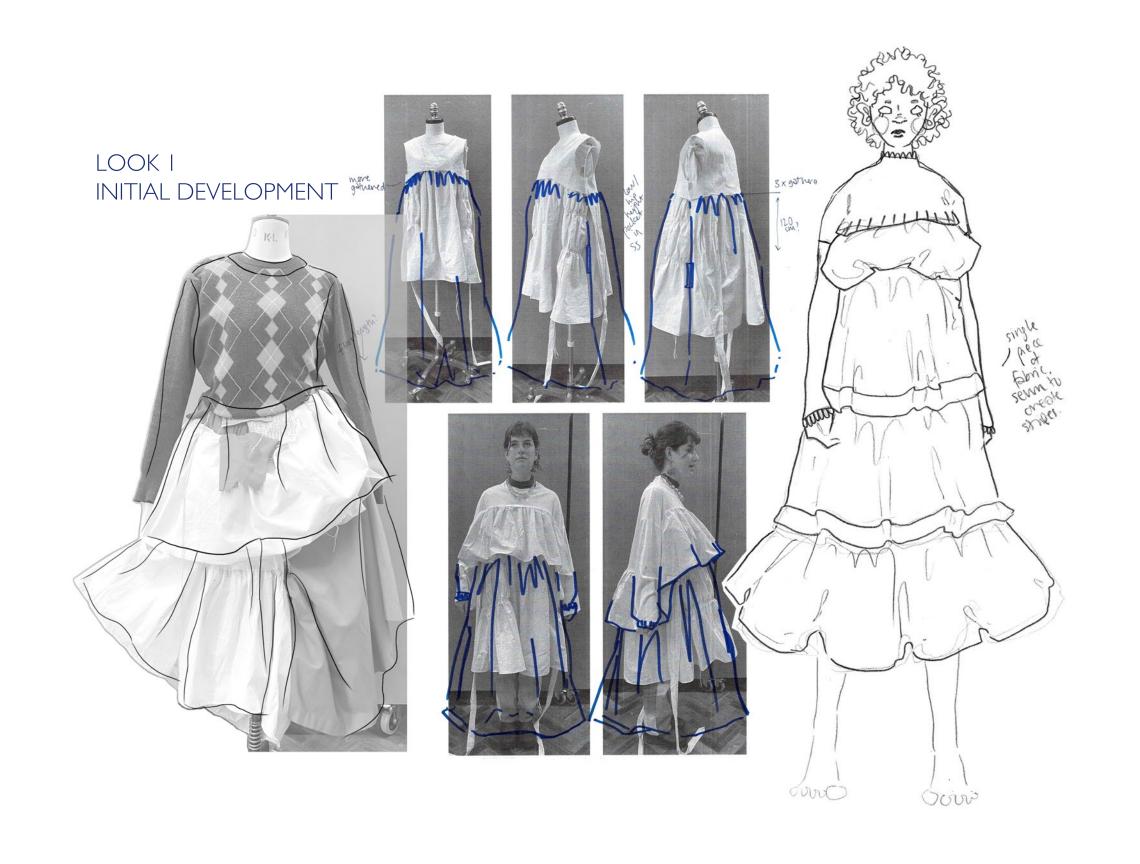

LOOK I COLOUR DEVELOPMENT

RESTYLING

top from initial look 5

x2 gathering on 2nd tier to be attatched beneath 3cm fold at hem of 1st tier

to be styled with knit print headscarf and reversible hat

beach party