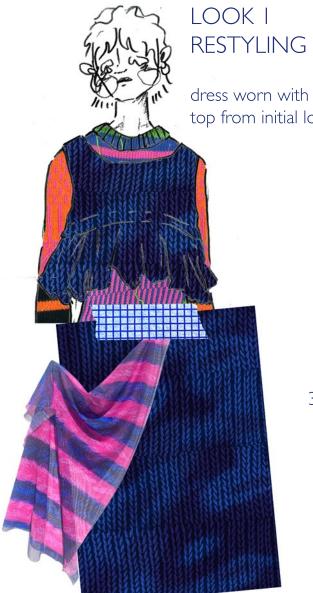

LOOK I COLOUR DEVELOPMENT

RESTYLING

top from initial look 5

x2 gathering on 2nd tier to be attatched beneath 3cm fold at hem of 1st tier

to be styled with knit print headscarf and reversible hat

beach party