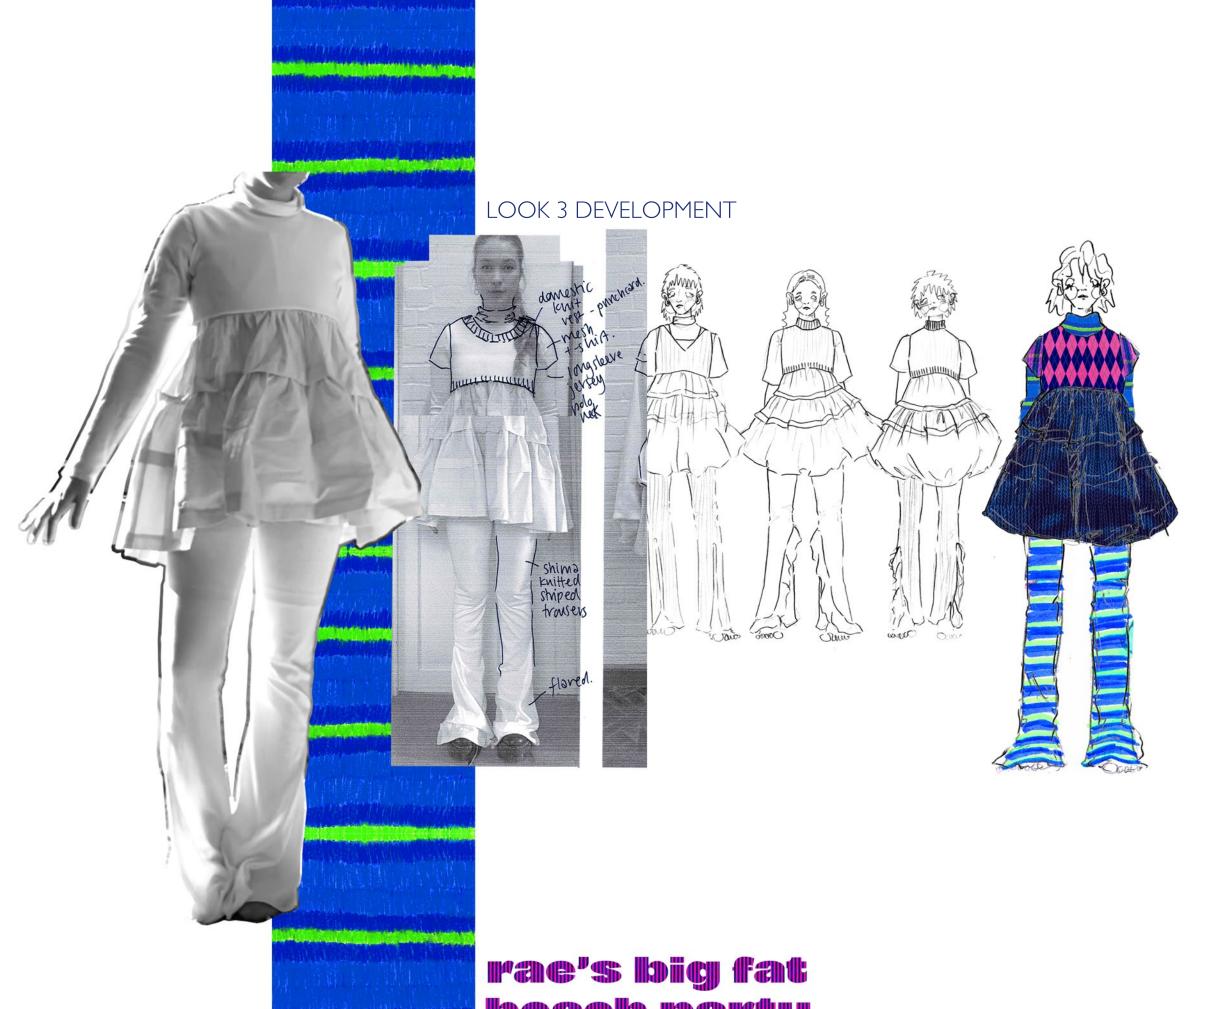

As a collection, 'rae's big fat beach party' explores my change in mindset following a very difficult medical diagnosis. After a cheesy weekend away at a seaside town I resolved to stop wasting my energy focusing on all the things I could no longer do, and instead enjoy all that I can. This collection embodies the power of having fun to overcome challenging obstacles and I hope that it inspires others to do the same.



LOOK I COLOUR DEVELOPMENT





RESTYLING

top from initial look 5

x2 gathering on 2nd tier to be attatched beneath 3cm fold at hem of 1st tier

to be styled with knit print headscarf and reversible hat









beach party



## LOOK 4 PINAFORE DRESS



rae's big fat beach party



RAE O'SULLIVAN