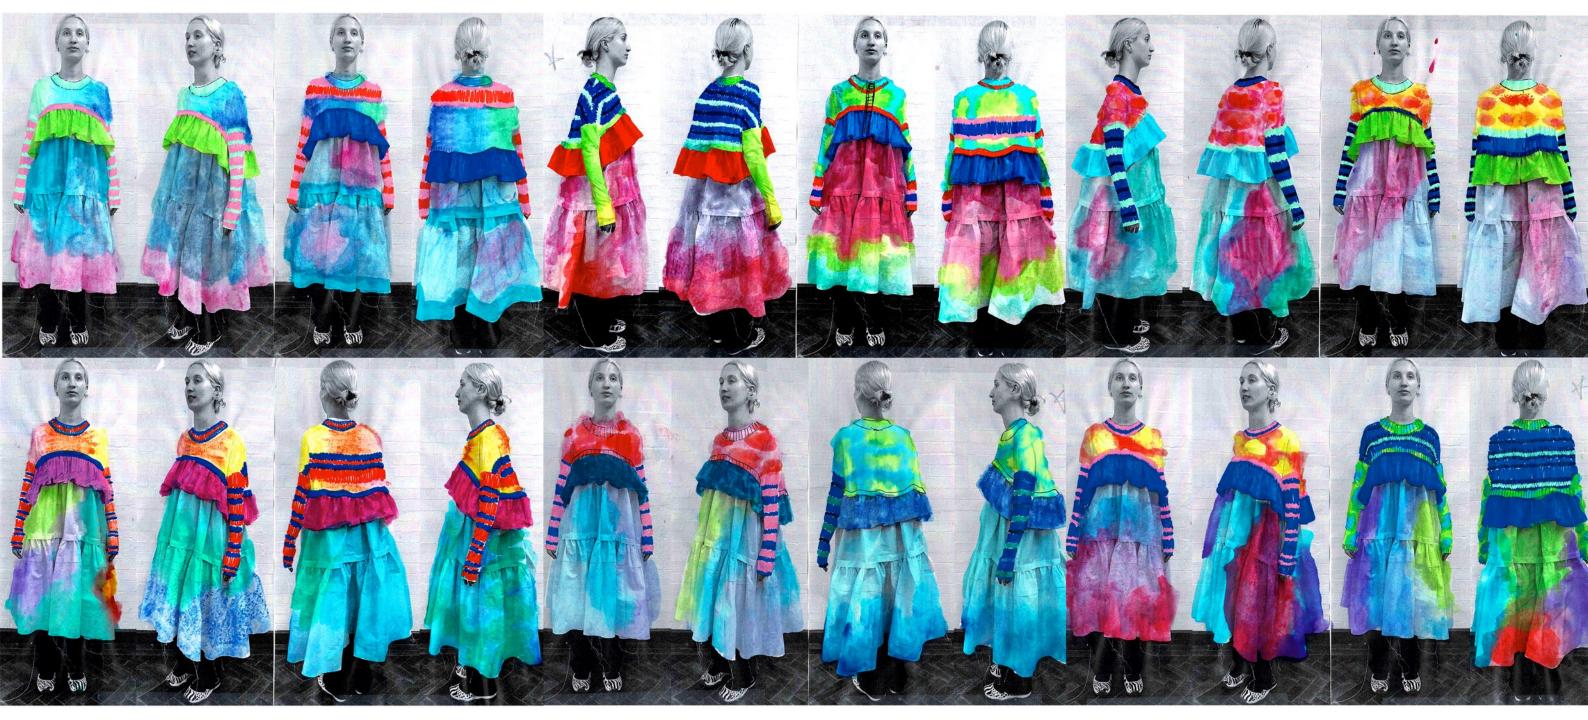

LOOK I COLOUR DEVELOPMENT

RESTYLING

top from initial look 5

x2 gathering on 2nd tier to be attatched beneath 3cm fold at hem of 1st tier

to be styled with knit print headscarf and reversible hat

beach party