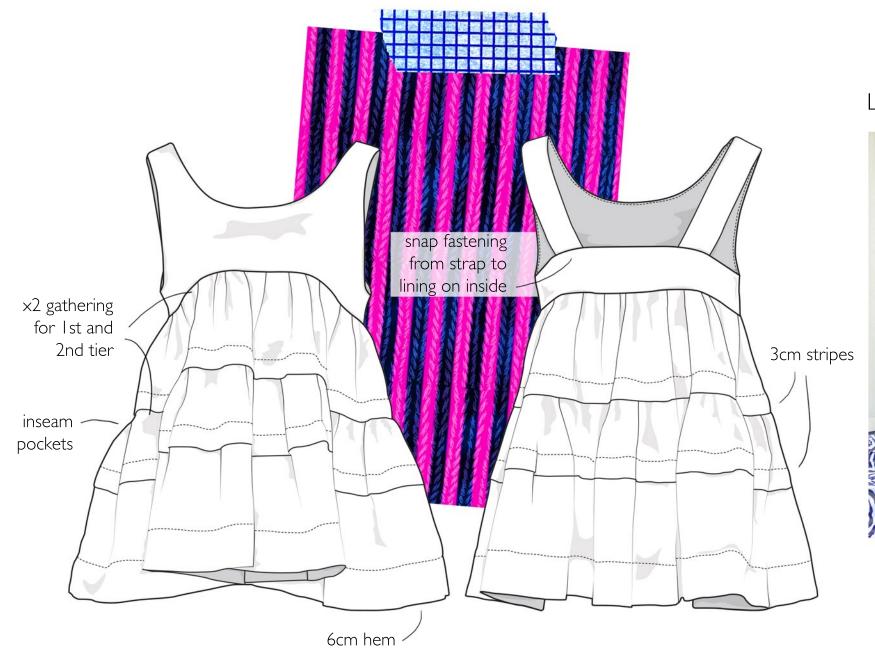

As a collection, 'rae's big fat beach party' explores my change in mindset following a very difficult medical diagnosis. After a cheesy weekend away at a seaside town I resolved to stop wasting my energy focusing on all the things I could no longer do, and instead enjoy all that I can. This collection embodies the power of having fun to overcome challenging obstacles and I hope that it inspires others to do the same.



LOOK I COLOUR DEVELOPMENT





RESTYLING

top from initial look 5

x2 gathering on 2nd tier to be attatched beneath 3cm fold at hem of 1st tier

to be styled with knit print headscarf and reversible hat









beach party



## LOOK 4 PINAFORE DRESS



rae's big fat beach party



RAE O'SULLIVAN