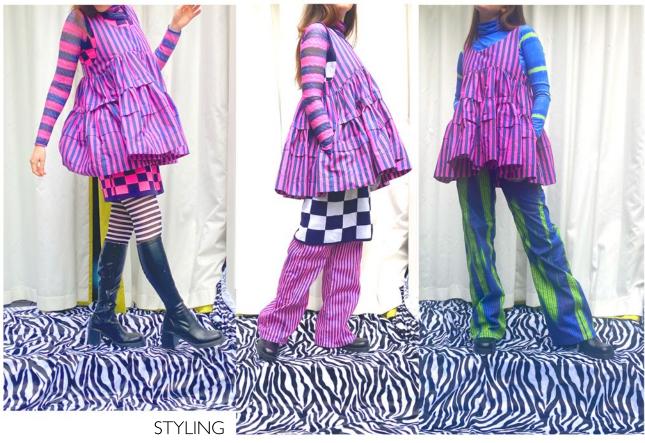

LOOK I COLOUR DEVELOPMENT

RESTYLING

top from initial look 5

x2 gathering on 2nd tier to be attatched beneath 3cm fold at hem of 1st tier

to be styled with knit print headscarf and reversible hat

beach party