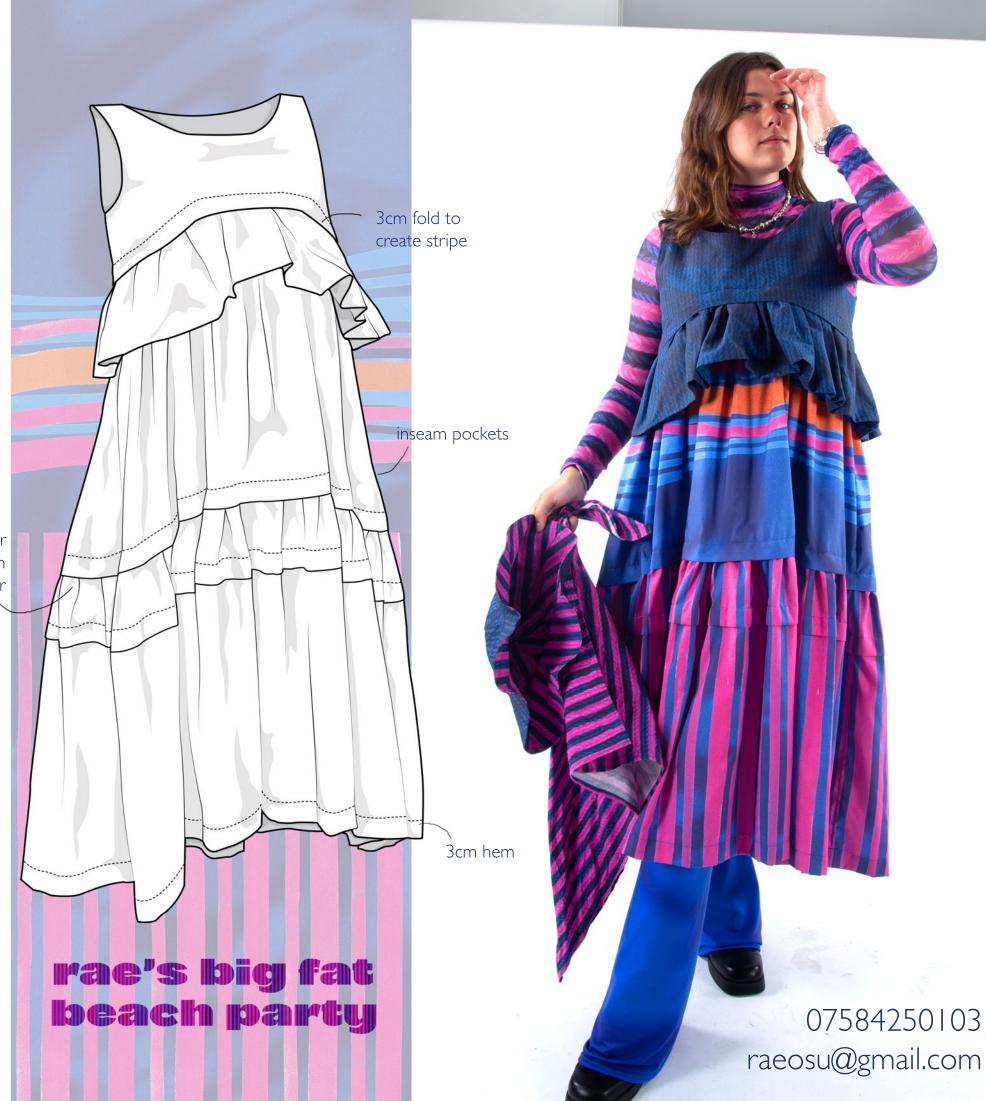

LOOK I COLOUR DEVELOPMENT

RESTYLING

top from initial look 5

x2 gathering on 2nd tier to be attatched beneath 3cm fold at hem of 1st tier

to be styled with knit print headscarf and reversible hat

beach party

## LOOK 4 PINAFORE DRESS

rae's big fat beach party

RAE O'SULLIVAN