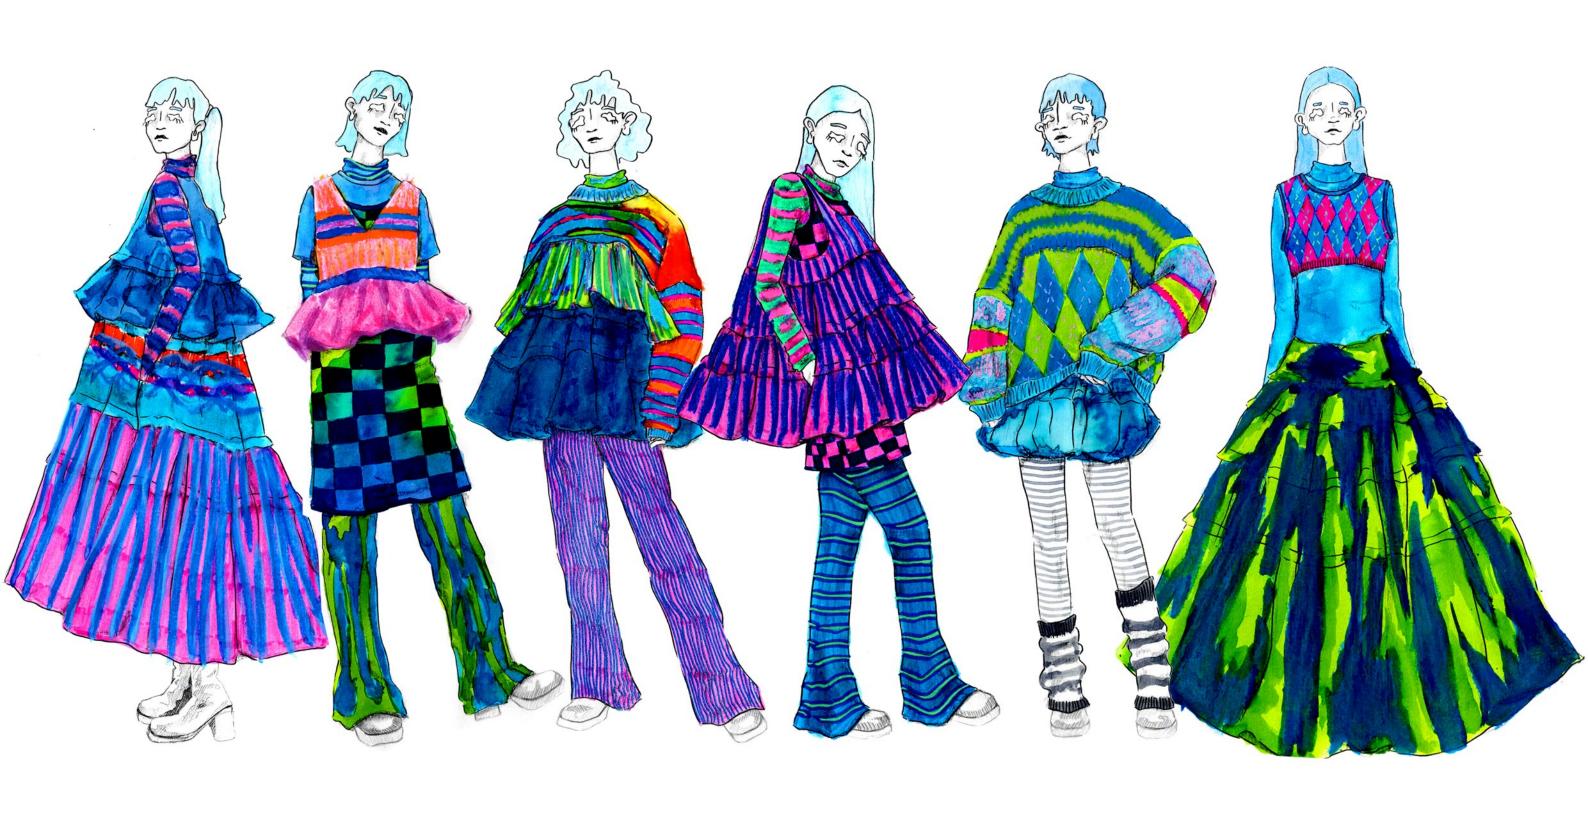

LOOK I COLOUR DEVELOPMENT

RESTYLING

top from initial look 5

x2 gathering on 2nd tier to be attatched beneath 3cm fold at hem of 1st tier

to be styled with knit print headscarf and reversible hat

beach party

## LOOK 4 PINAFORE DRESS

rae's big fat beach party

RAE O'SULLIVAN