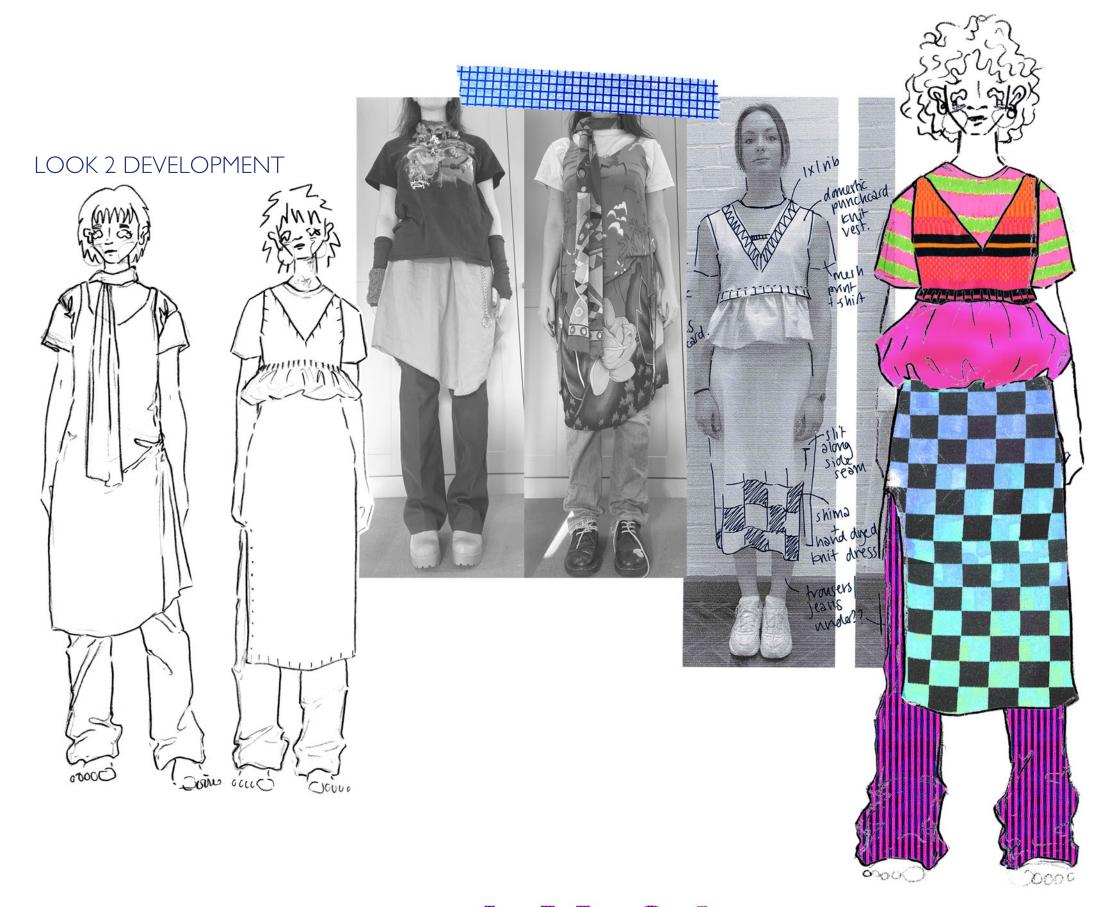

As a collection, 'rae's big fat beach party' explores my change in mindset following a very difficult medical diagnosis. After a cheesy weekend away at a seaside town I resolved to stop wasting my energy focusing on all the things I could no longer do, and instead enjoy all that I can. This collection embodies the power of having fun to overcome challenging obstacles and I hope that it inspires others to do the same.



LOOK I COLOUR DEVELOPMENT





RESTYLING

top from initial look 5

x2 gathering on 2nd tier to be attatched beneath 3cm fold at hem of 1st tier

to be styled with knit print headscarf and reversible hat









beach party



## LOOK 4 PINAFORE DRESS



rae's big fat beach party



RAE O'SULLIVAN