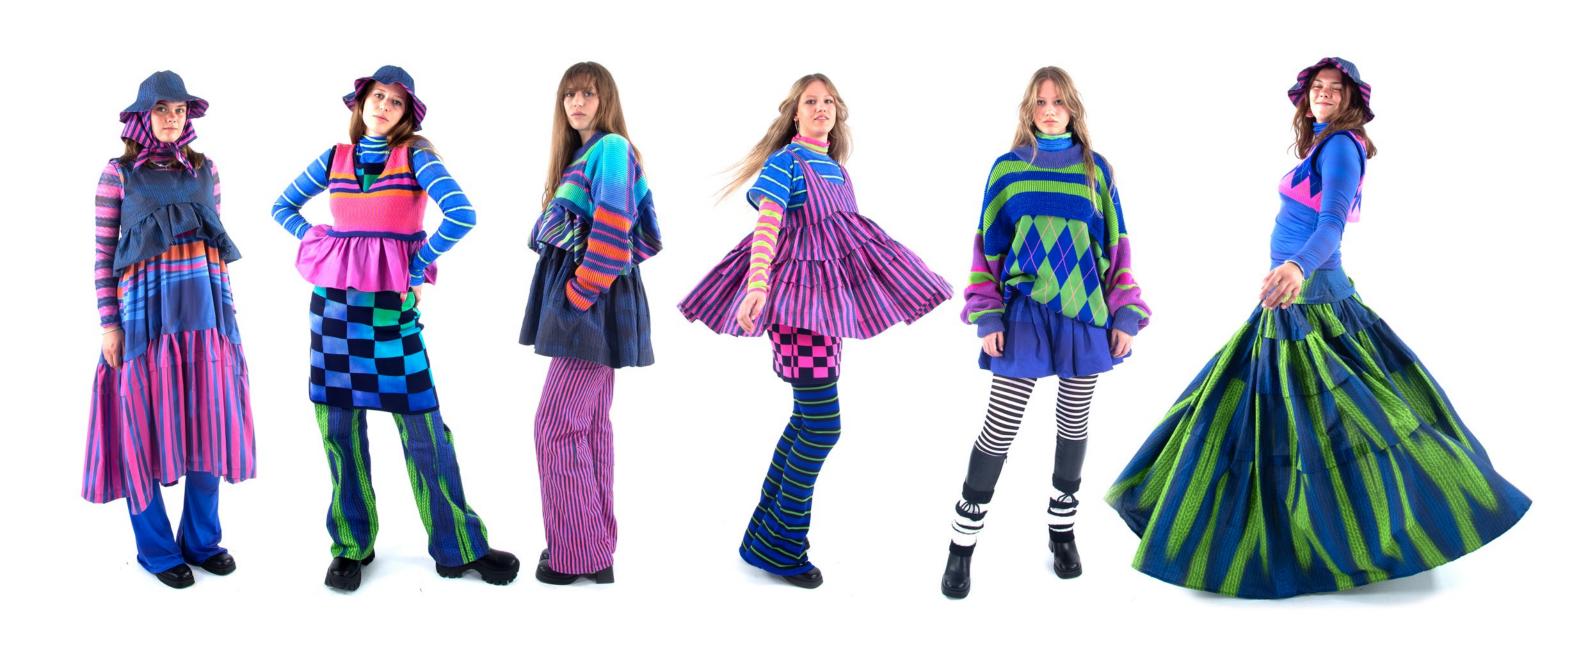

As a collection, 'rae's big fat beach party' explores my change in mindset following a very difficult medical diagnosis. After a cheesy weekend away at a seaside town I resolved to stop wasting my energy focusing on all the things I could no longer do, and instead enjoy all that I can. This collection embodies the power of having fun to overcome challenging obstacles and I hope that it inspires others to do the same.

LOOK I COLOUR DEVELOPMENT

RESTYLING

top from initial look 5

x2 gathering on 2nd tier to be attatched beneath 3cm fold at hem of 1st tier

to be styled with knit print headscarf and reversible hat

beach party

## LOOK 4 PINAFORE DRESS

rae's big fat beach party

RAE O'SULLIVAN