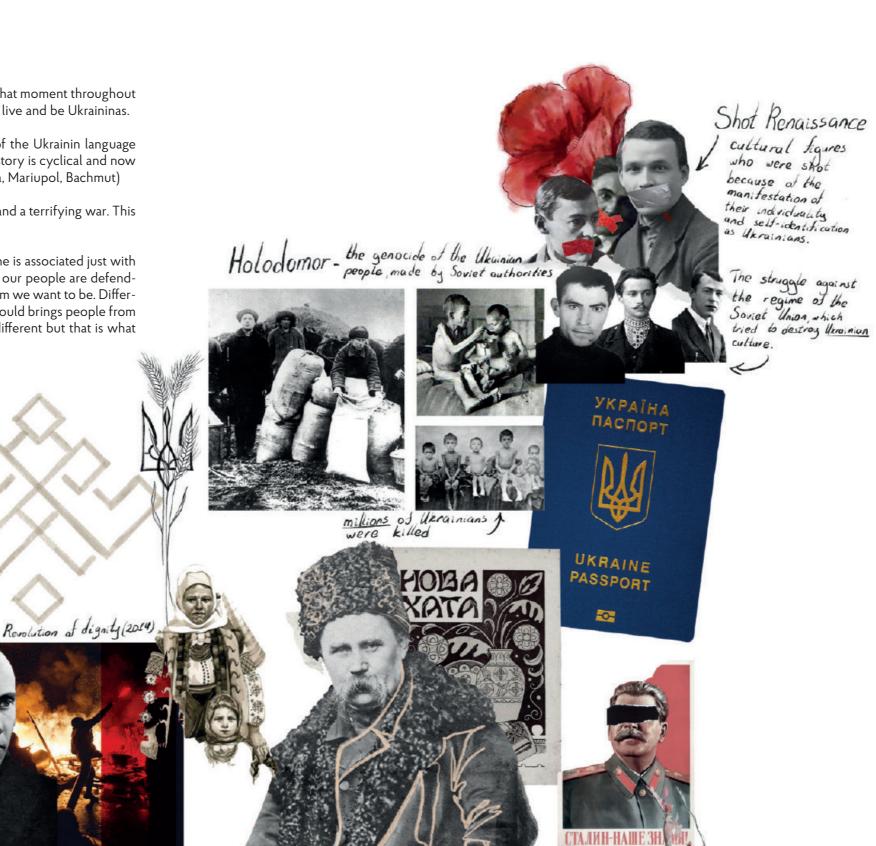

Ukrainians have experienced oppressions, wars, bans of the Ukrainin language and culture, executions and genocide. Unfortunatly, history is cyclical and now Ukraine is again experiencing war with genocide (Bucha, Mariupol, Bachmut)

By my twenties, I had seen both a revolution of dignity and a terrifying war. This strengthened my love for my culture and my origions.

However, I am very sorry to hear that in 2022-23 Ukraine is associated just with war. Through this collection, I would like to show what our people are defending. It is our culture and our right to live free and be whom we want to be. Different cultures are something that does not alienate, but should brings people from all over the world together in our century. We are all different but that is what makes each of us unique