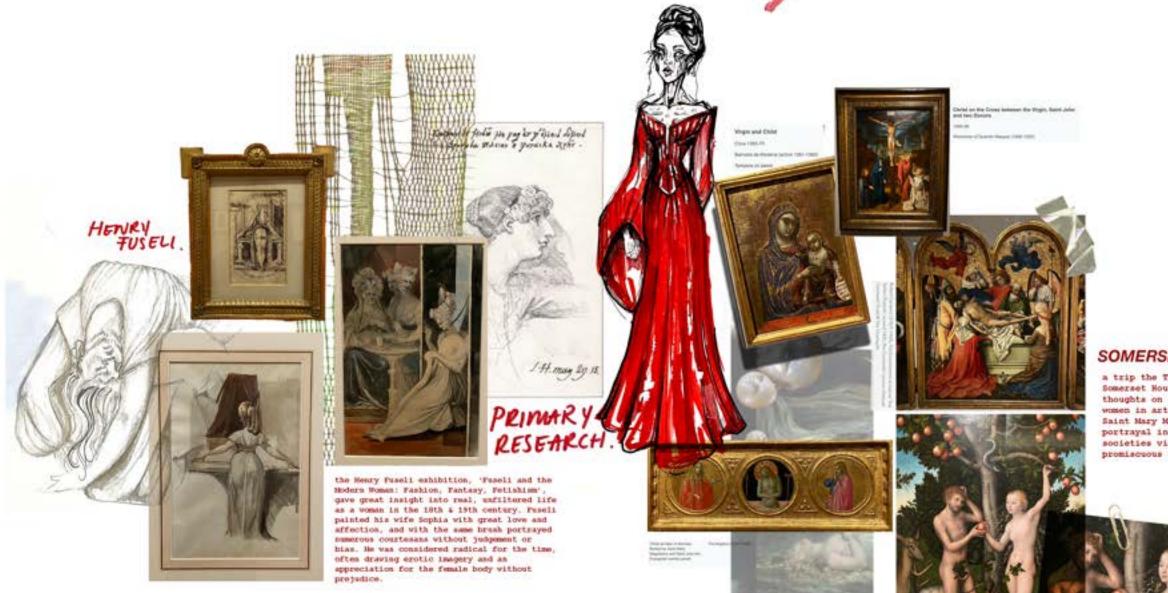

## SOMERSET HOUSE VISIT

a trip the The Courthald Gallery at Somerset House reaffirmed my thoughts on the demonisation of women in art and literature, with Saint Mary Magdalenes constant portrayal in red highlighting societies view of her as promiscuous and sinful.