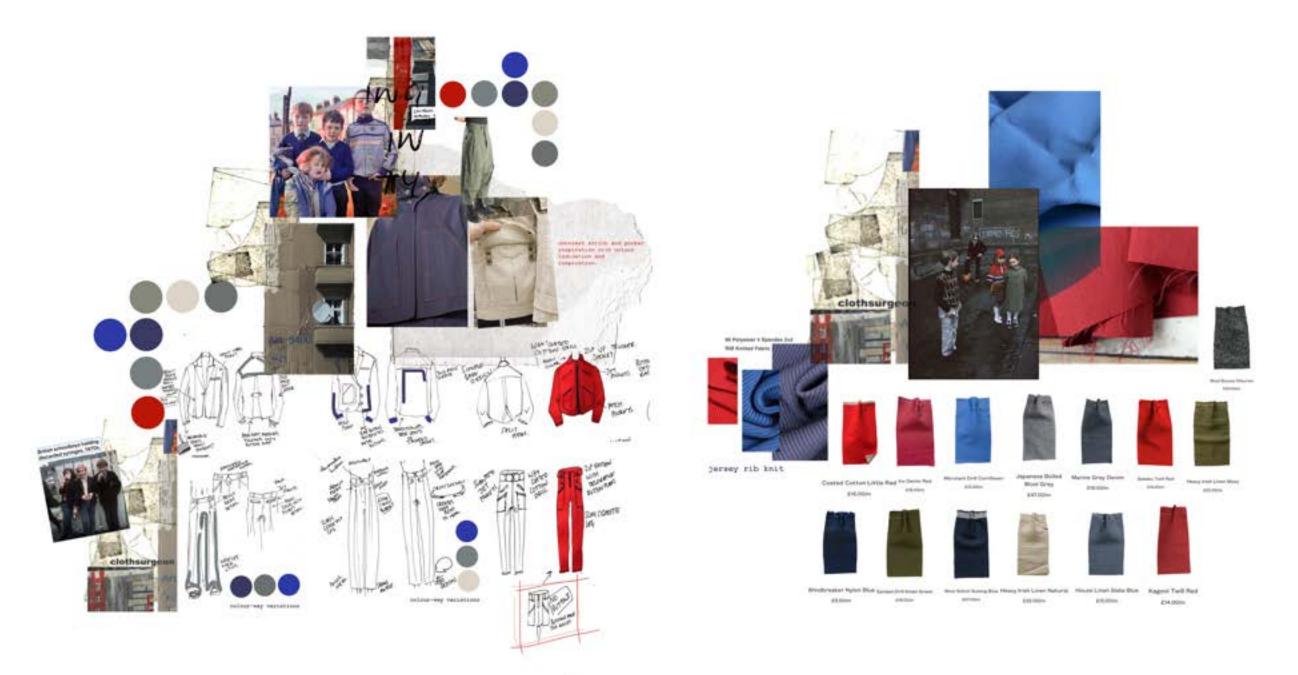

'THE WISE AND FOOLISH VIRGINS'
MACY AUSTIN

LOOK 1 'ANTITHESIS'

CLOTHSURGEON LIVE BRIEF-THE CLOTHSURGEON LIVE BRIEF WAS A MENSWEAR COMPETITION WHEREIN I WAS SHORTLISTED. MY CONCEPT HONED IN ON THE DETAIL AND COMMUNITY BEHIND GROWING UP WORKING-CLASS. CREATING BEAUTY FROM DECAY IN A CLASSIST SOCIETY anne worthington 2002 comment stitch and pocket inepiration with colour indication and clothsurgeon david hepher ansparettion. david hepher artist studies insight into working class britain with reflection of growing up on an estate USING ACCUUICA GOUACHE! TAPE! DECAY IN SOCIETY. PERMICOLLAGE USING WATER PENJACRYCIE Marine Grey Denom. ENDON