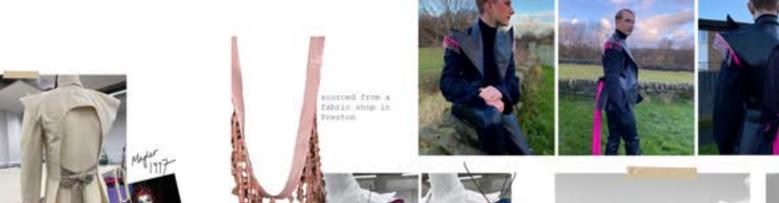

incorporate organial bended tassies into the extended

experimenting with incorporating a coloured facing to show a pop of colour but not too vibrant

merion wool for slammes