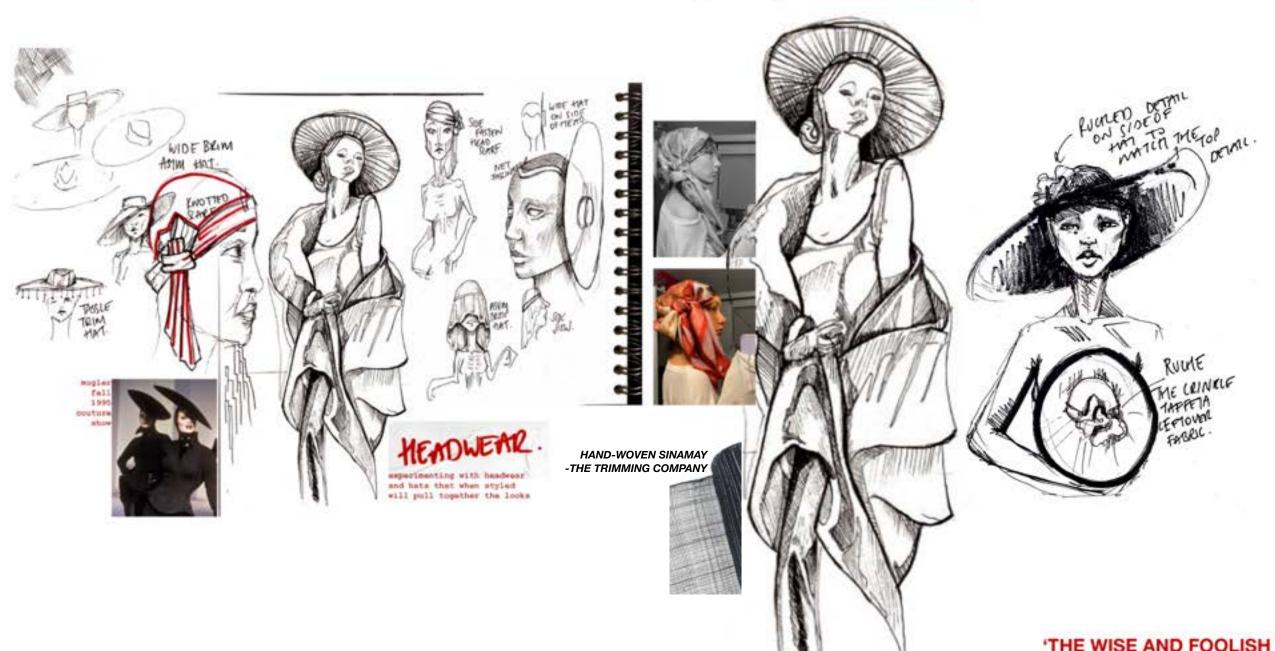

## SOMERSET HOUSE VISIT

a trip the The Courthald Gallery at Somerset House reaffirmed my thoughts on the demonisation of women in art and literature, with Saint Mary Magdalenes constant portrayal in red highlighting societies view of her as promiscuous and sinful.

'THE WISE AND FOOLISH VIRGINS'
MACY AUSTIN

LOOK 1 'ANTITHESIS'

CLOTHSURGEON LIVE BRIEF-THE CLOTHSURGEON LIVE BRIEF WAS A MENSWEAR COMPETITION WHEREIN I WAS SHORTLISTED. MY CONCEPT HONED IN ON THE DETAIL AND COMMUNITY BEHIND GROWING UP WORKING-CLASS. CREATING BEAUTY FROM DECAY IN A CLASSIST SOCIETY anne worthington 2002 comment stitch and pocket inepiration with colour indication and clothsurgeon david hepher ansparettion. david hepher artist studies insight into working class britain with reflection of growing up on an estate USING ACCUUICA GOUACHE! TAPE! DECAY IN SOCIETY. PERMICOLLAGE USING WATER PENJACRYCIE Marine Grey Denom. ENDON