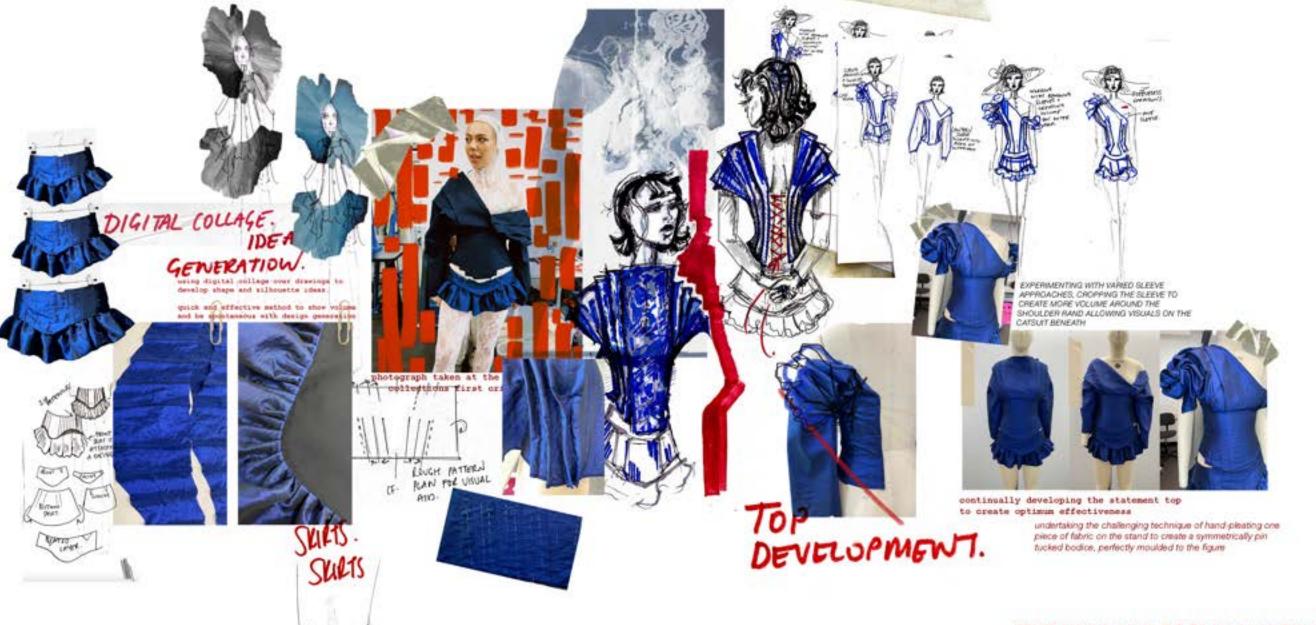

'THE WISE AND FOOLISH VIRGINS'
MACY AUSTIN

LOOK 1 'ANTITHESIS'

CLOTHSURGEON LIVE BRIEF-THE CLOTHSURGEON LIVE BRIEF WAS A MENSWEAR COMPETITION WHEREIN I WAS SHORTLISTED. MY CONCEPT HONED IN ON THE DETAIL AND COMMUNITY BEHIND GROWING UP WORKING-CLASS. CREATING BEAUTY FROM DECAY IN A CLASSIST SOCIETY anne worthington 2002 comment stitch and pocket inepiration with colour indication and clothsurgeon david hepher ansparettion. david hepher artist studies insight into working class britain with reflection of growing up on an estate USING ACCUUICA GOUACHE! TAPE! DECAY IN SOCIETY. PERMICOLLAGE USING WATER PENJACRYCIE Marine Grey Denom. ENDON