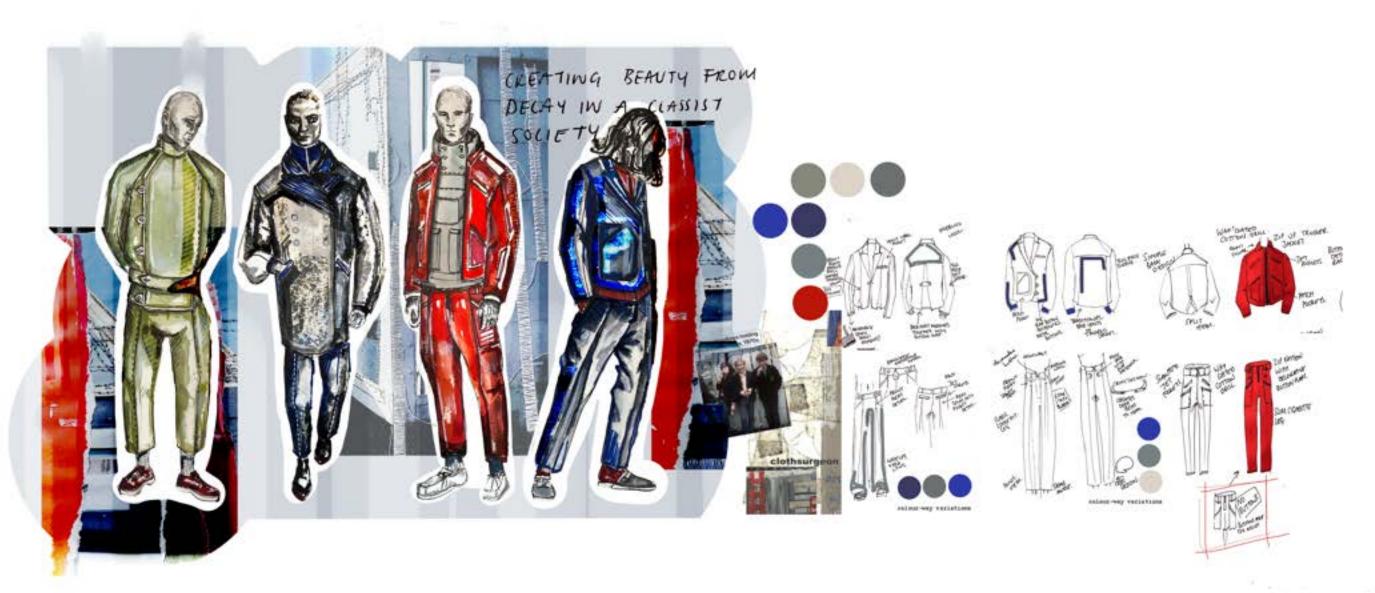

'THE WISE AND FOOLISH VIRGINS'
MACY AUSTIN

LOOK 1 'ANTITHESIS'

CLOTHSURGEON LIVE BRIEF-THE CLOTHSURGEON LIVE BRIEF WAS A MENSWEAR COMPETITION WHEREIN I WAS SHORTLISTED. MY CONCEPT HONED IN ON THE DETAIL AND COMMUNITY BEHIND GROWING UP WORKING-CLASS. CREATING BEAUTY FROM DECAY IN A CLASSIST SOCIETY anne worthington 2002 comment stitch and pocket inepiration with colour indication and clothsurgeon david hepher ansparettion. david hepher artist studies insight into working class britain with reflection of growing up on an estate USING ACCUUICA GOUACHE! TAPE! DECAY IN SOCIETY. PERMICOLLAGE USING WATER PENJACRYCIE Marine Grey Denom. ENDON