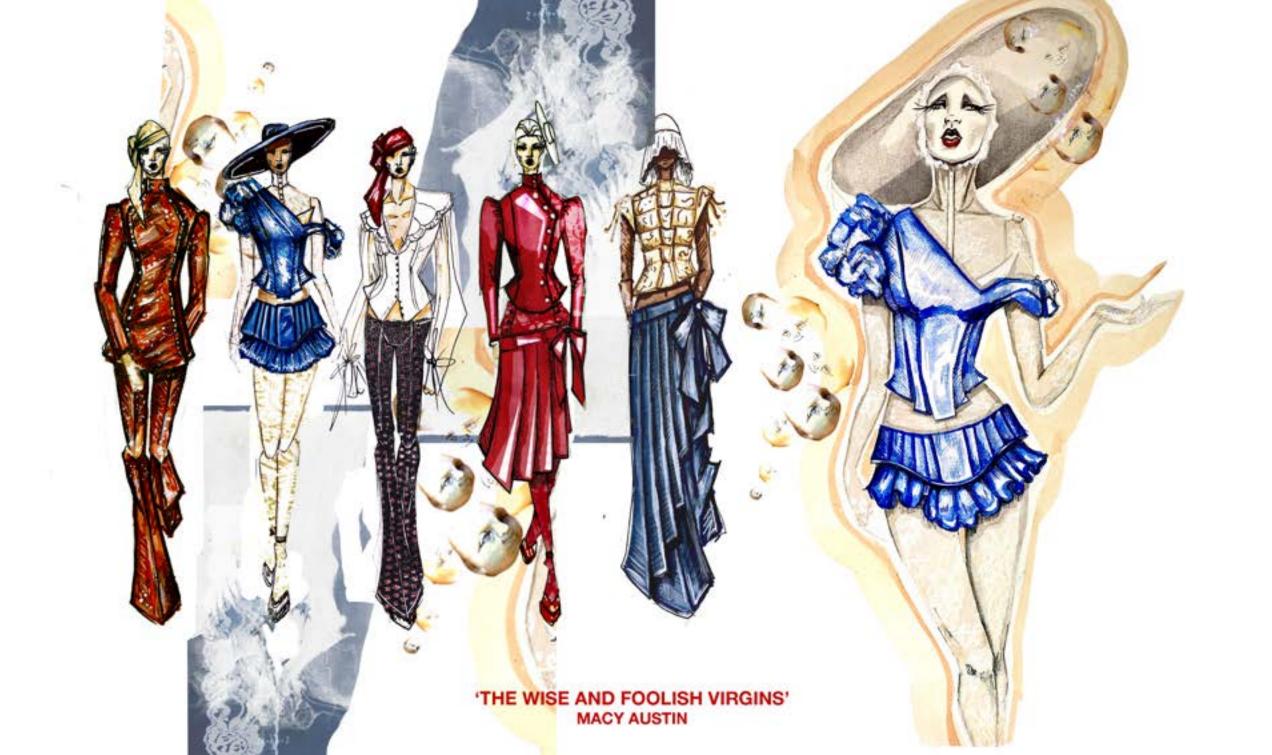

'THE WISE AND FOOLISH VIRGINS'
MACY AUSTIN

LOOK 1 'ANTITHESIS'

CLOTHSURGEON LIVE BRIEF-THE CLOTHSURGEON LIVE BRIEF WAS A MENSWEAR COMPETITION WHEREIN I WAS SHORTLISTED. MY CONCEPT HONED IN ON THE DETAIL AND COMMUNITY BEHIND GROWING UP WORKING-CLASS. CREATING BEAUTY FROM DECAY IN A CLASSIST SOCIETY anne worthington 2002 comment stitch and pocket inepiration with colour indication and clothsurgeon david hepher ansparettion. david hepher artist studies insight into working class britain with reflection of growing up on an estate USING ACCUUICA GOUACHE! TAPE! DECAY IN SOCIETY. PERMICOLLAGE USING WATER PENJACRYCIE Marine Grey Denom. ENDON