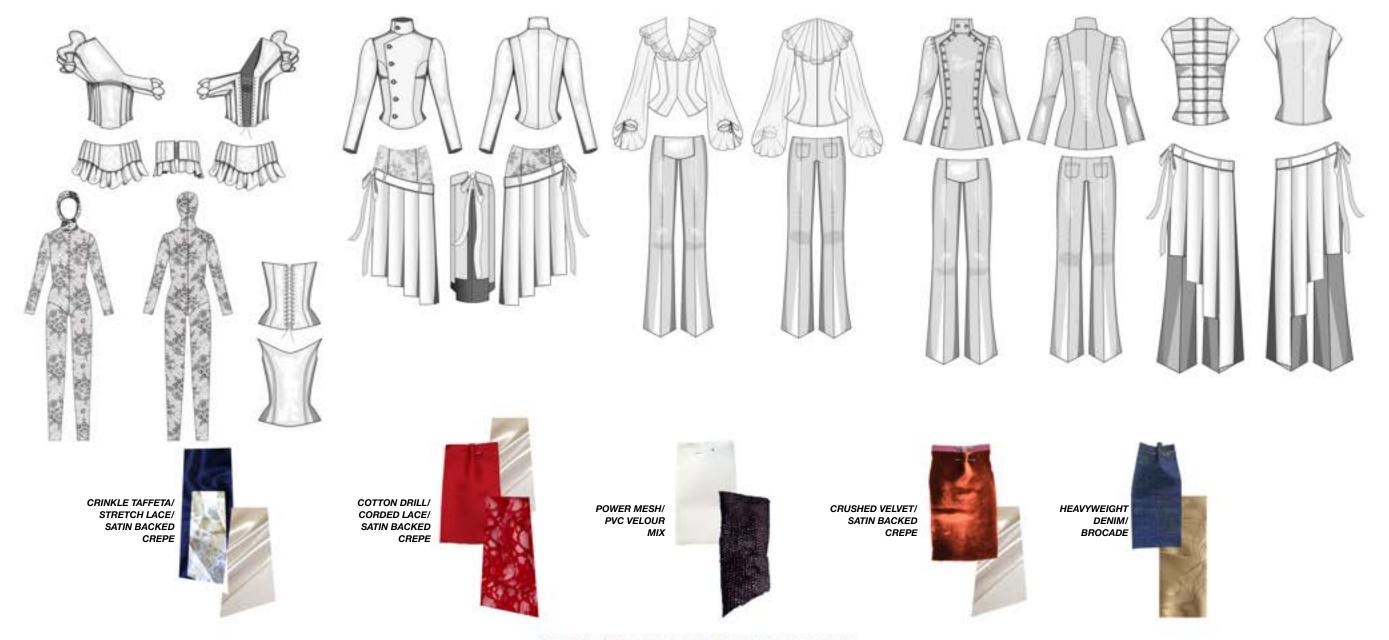

'THE WISE AND FOOLISH VIRGINS'
MACY AUSTIN

LOOK 1 'ANTITHESIS'

CLOTHSURGEON LIVE BRIEF-THE CLOTHSURGEON LIVE BRIEF WAS A MENSWEAR COMPETITION WHEREIN I WAS SHORTLISTED. MY CONCEPT HONED IN ON THE DETAIL AND COMMUNITY BEHIND GROWING UP WORKING-CLASS. CREATING BEAUTY FROM DECAY IN A CLASSIST SOCIETY anne worthington 2002 comment stitch and pocket inepiration with colour indication and clothsurgeon david hepher ansparettion. david hepher artist studies insight into working class britain with reflection of growing up on an estate USING ACCUUICA GOUACHE! TAPE! DECAY IN SOCIETY. PERMICOLLAGE USING WATER PENJACRYCIE Marine Grey Denom. ENDON