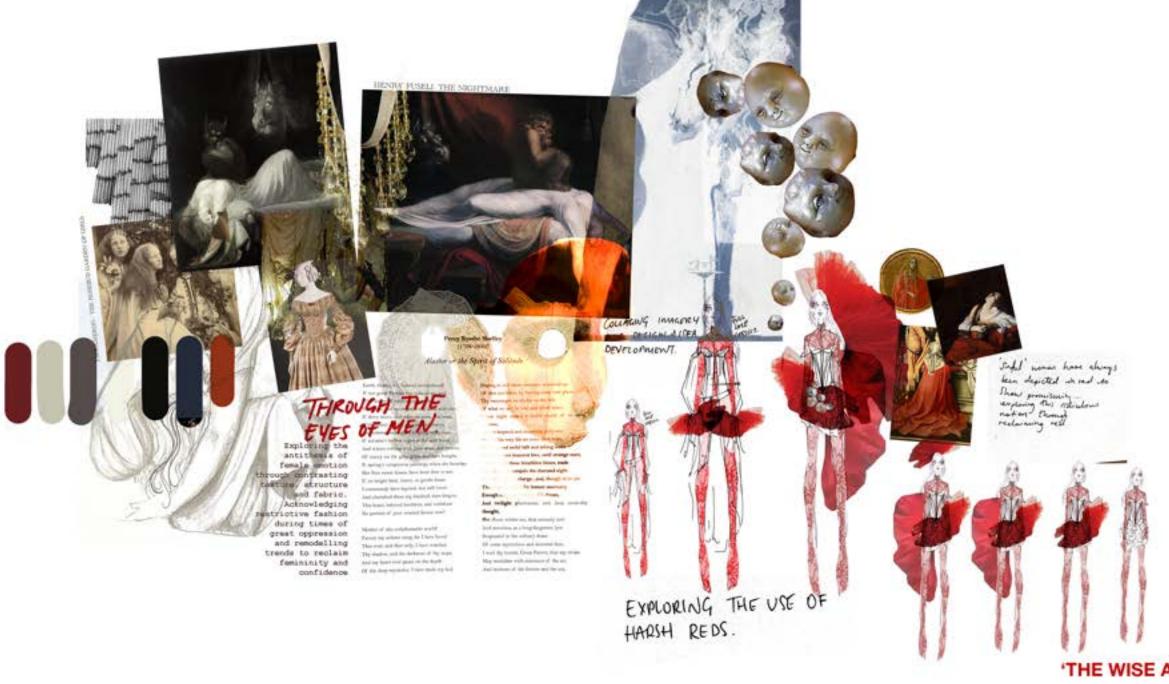

## SOMERSET HOUSE VISIT

a trip the The Courthald Gallery at Somerset House reaffirmed my thoughts on the demonisation of women in art and literature, with Saint Mary Magdalenes constant portrayal in red highlighting societies view of her as promiscuous and sinful.