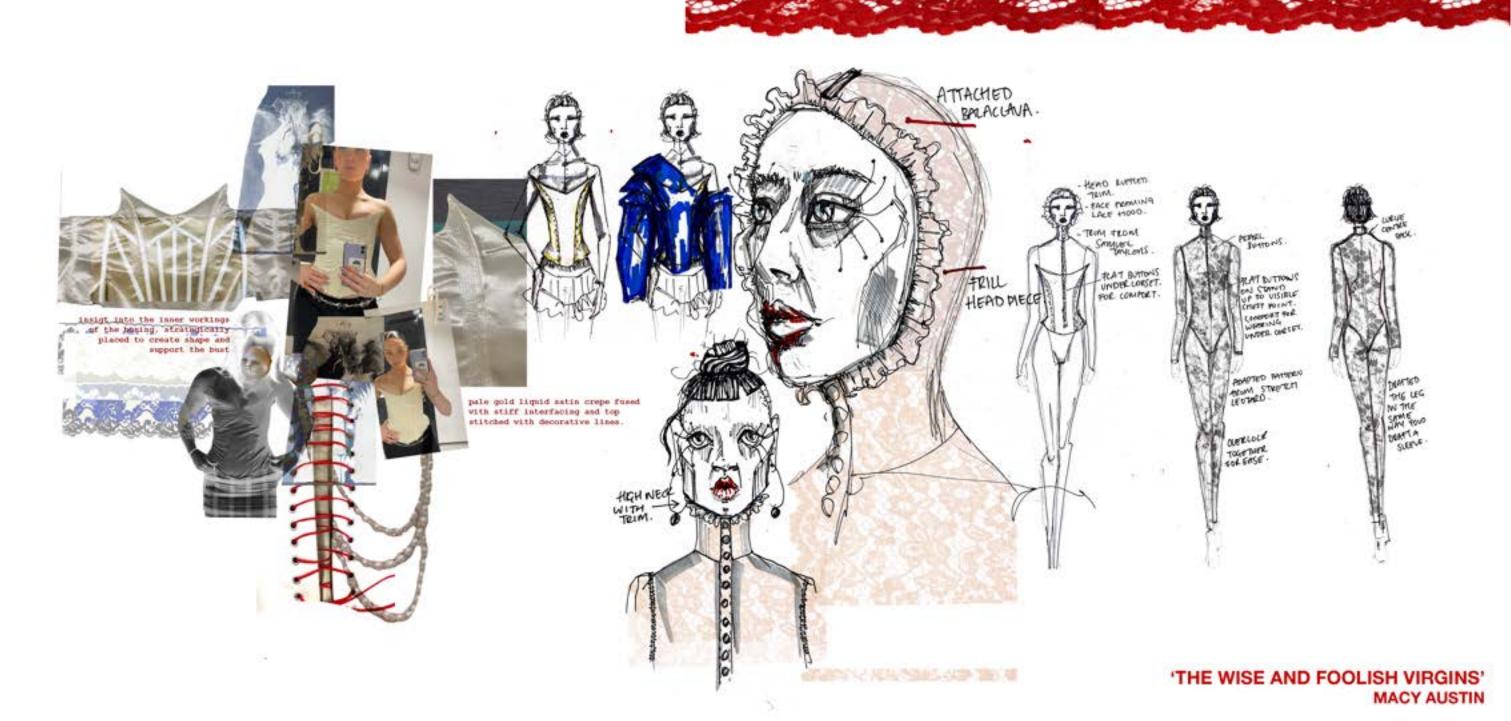

'THE WISE AND FOOLISH VIRGINS'
MACY AUSTIN

LOOK 1 'ANTITHESIS'

CLOTHSURGEON LIVE BRIEF-THE CLOTHSURGEON LIVE BRIEF WAS A MENSWEAR COMPETITION WHEREIN I WAS SHORTLISTED. MY CONCEPT HONED IN ON THE DETAIL AND COMMUNITY BEHIND GROWING UP WORKING-CLASS. CREATING BEAUTY FROM DECAY IN A CLASSIST SOCIETY anne worthington 2002 comment stitch and pocket inepiration with colour indication and clothsurgeon david hepher ansparettion. david hepher artist studies insight into working class britain with reflection of growing up on an estate USING ACCUUICA GOUACHE! TAPE! DECAY IN SOCIETY. PERMICOLLAGE USING WATER PENJACRYCIE Marine Grey Denom. ENDON