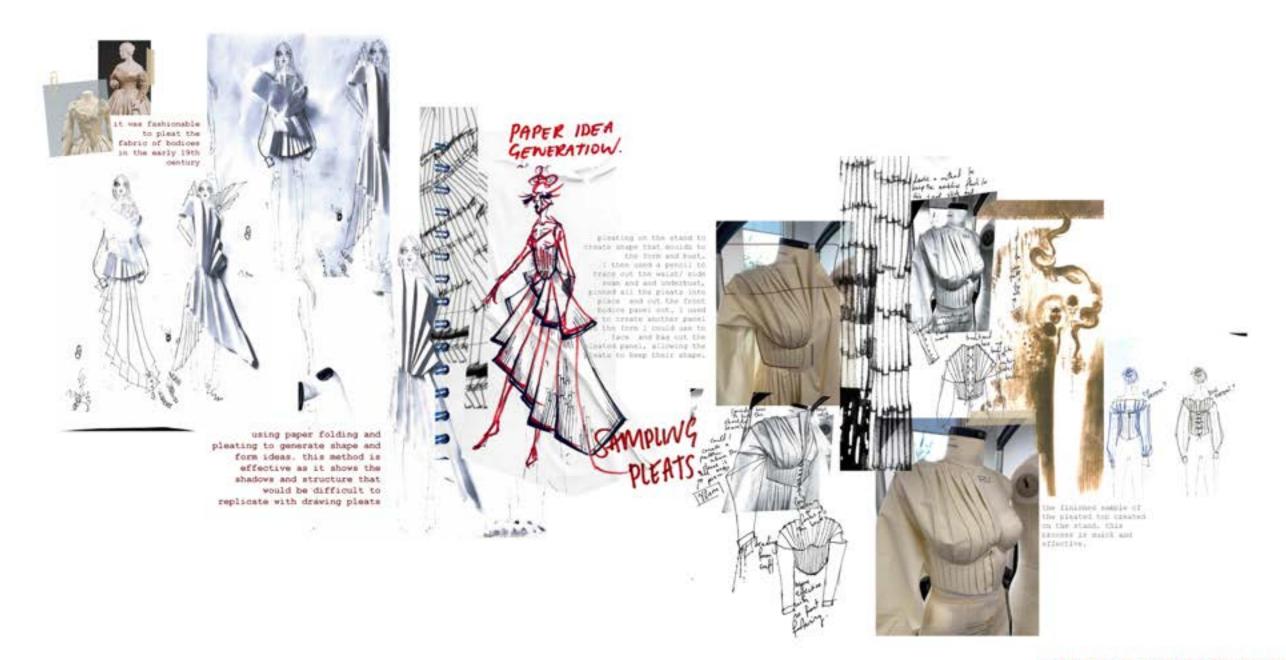

chantal thomas fv1994 FABRIC+ FORM TRIM + TASSLES "dior apring 23 ng inspiration bysantime and remaissance gions art work a virgin mary, rangdelene and for trim, trim onlineing and buttone for Bran Stokers Oracula 1992 WICOLF SHEETY STUKA SATUM VELVETI





## SOMERSET HOUSE VISIT

a trip the The Courthald Gallery at Somerset House reaffirmed my thoughts on the demonisation of women in art and literature, with Saint Mary Magdalenes constant portrayal in red highlighting societies view of her as promiscuous and sinful.















'THE WISE AND FOOLISH VIRGINS'
MACY AUSTIN







LOOK 1 'ANTITHESIS'







CLOTHSURGEON LIVE BRIEF-THE CLOTHSURGEON LIVE BRIEF WAS A MENSWEAR COMPETITION WHEREIN I WAS SHORTLISTED. MY CONCEPT HONED IN ON THE DETAIL AND COMMUNITY BEHIND GROWING UP WORKING-CLASS. CREATING BEAUTY FROM DECAY IN A CLASSIST SOCIETY anne worthington 2002 comment stitch and pocket inepiration with colour indication and clothsurgeon david hepher ansparettion. david hepher artist studies insight into working class britain with reflection of growing up on an estate USING ACCUUICA GOUACHE! TAPE! DECAY IN SOCIETY. PERMICOLLAGE USING WATER PENJACRYCIE Marine Grey Denom. ENDON



clothsurgeon



clothsurgeon



clothsurgeon





full scale tolle page with development from the half scale tolle, extended sh