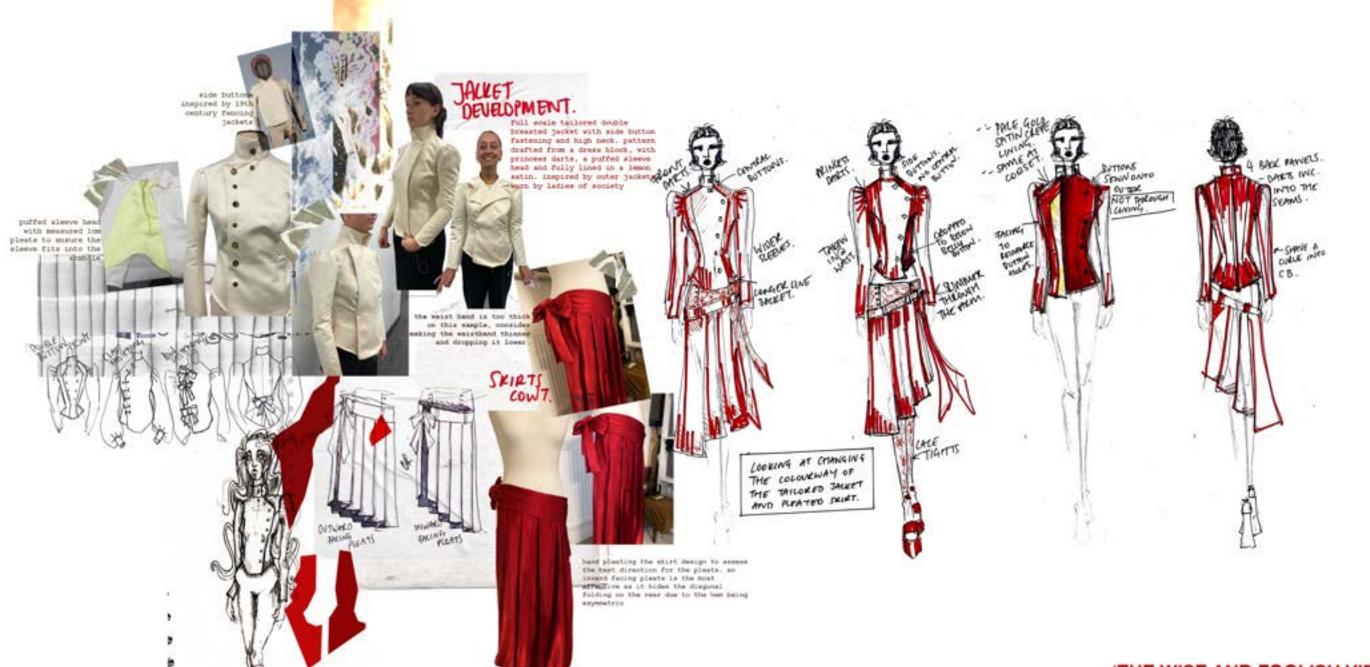

'THE WISE AND FOOLISH VIRGINS'
MACY AUSTIN

LOOK 1 'ANTITHESIS'

CLOTHSURGEON LIVE BRIEF-THE CLOTHSURGEON LIVE BRIEF WAS A MENSWEAR COMPETITION WHEREIN I WAS SHORTLISTED. MY CONCEPT HONED IN ON THE DETAIL AND COMMUNITY BEHIND GROWING UP WORKING-CLASS. CREATING BEAUTY FROM DECAY IN A CLASSIST SOCIETY anne worthington 2002 comment stitch and pocket inepiration with colour indication and clothsurgeon david hepher ansparettion. david hepher artist studies insight into working class britain with reflection of growing up on an estate USING ACCUUICA GOUACHE! TAPE! DECAY IN SOCIETY. PERMICOLLAGE USING WATER PENJACRYCIE Marine Grey Denom. ENDON