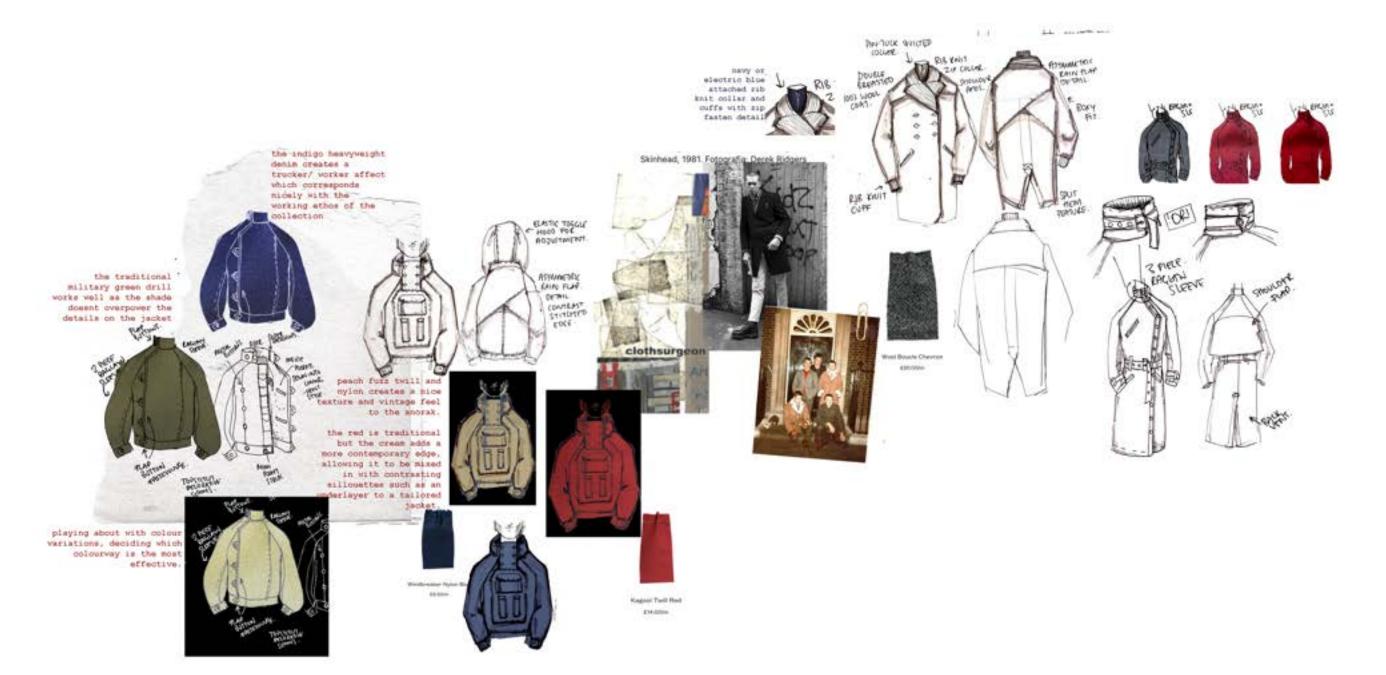

'THE WISE AND FOOLISH VIRGINS'
MACY AUSTIN

LOOK 1 'ANTITHESIS'

CLOTHSURGEON LIVE BRIEF-THE CLOTHSURGEON LIVE BRIEF WAS A MENSWEAR COMPETITION WHEREIN I WAS SHORTLISTED. MY CONCEPT HONED IN ON THE DETAIL AND COMMUNITY BEHIND GROWING UP WORKING-CLASS. CREATING BEAUTY FROM DECAY IN A CLASSIST SOCIETY anne worthington 2002 comment stitch and pocket inepiration with colour indication and clothsurgeon david hepher ansparettion. david hepher artist studies insight into working class britain with reflection of growing up on an estate USING ACCUUICA GOUACHE! TAPE! DECAY IN SOCIETY. PERMICOLLAGE USING WATER PENJACRYCIE Marine Grey Denom. ENDON