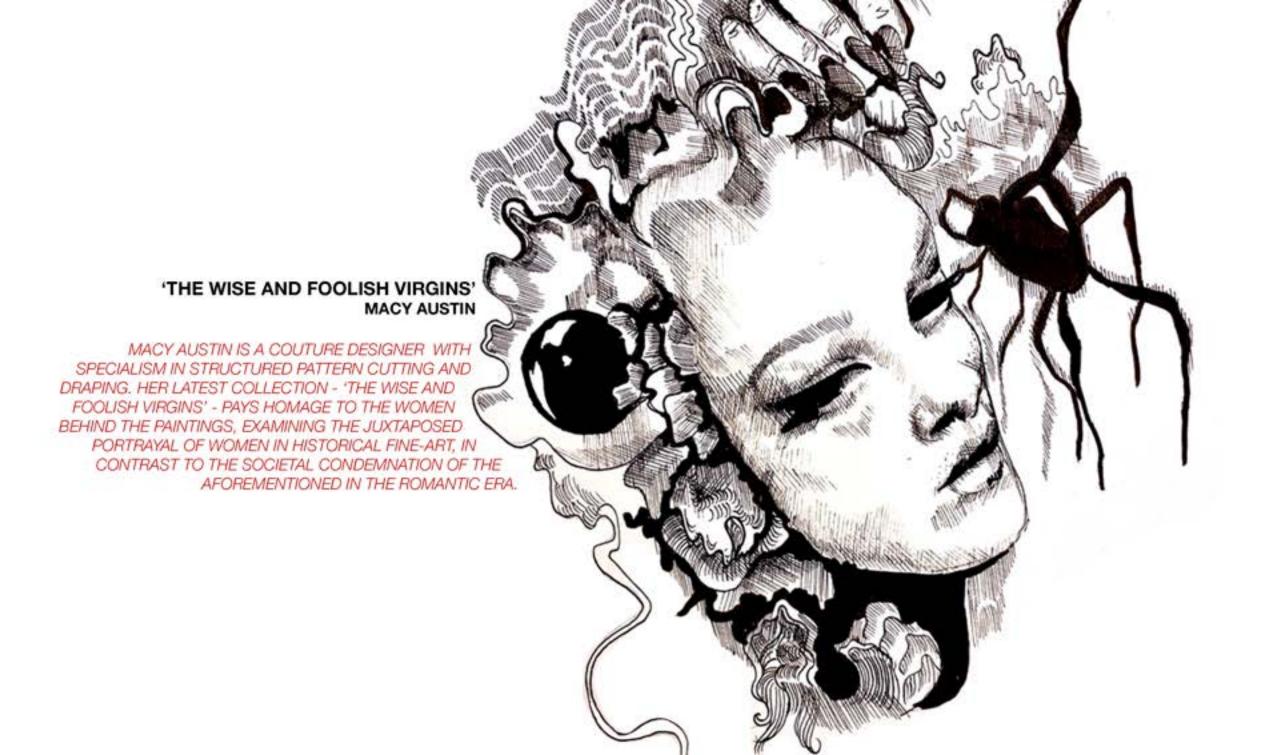

'THE WISE AND FOOLISH VIRGINS'
MACY AUSTIN

LOOK 1 'ANTITHESIS'

CLOTHSURGEON LIVE BRIEF-THE CLOTHSURGEON LIVE BRIEF WAS A MENSWEAR COMPETITION WHEREIN I WAS SHORTLISTED. MY CONCEPT HONED IN ON THE DETAIL AND COMMUNITY BEHIND GROWING UP WORKING-CLASS. CREATING BEAUTY FROM DECAY IN A CLASSIST SOCIETY anne worthington 2002 comment stitch and pocket inepiration with colour indication and clothsurgeon david hepher ansparettion. david hepher artist studies insight into working class britain with reflection of growing up on an estate USING ACCUUICA GOUACHE! TAPE! DECAY IN SOCIETY. PERMICOLLAGE USING WATER PENJACRYCIE Marine Grey Denom. ENDON