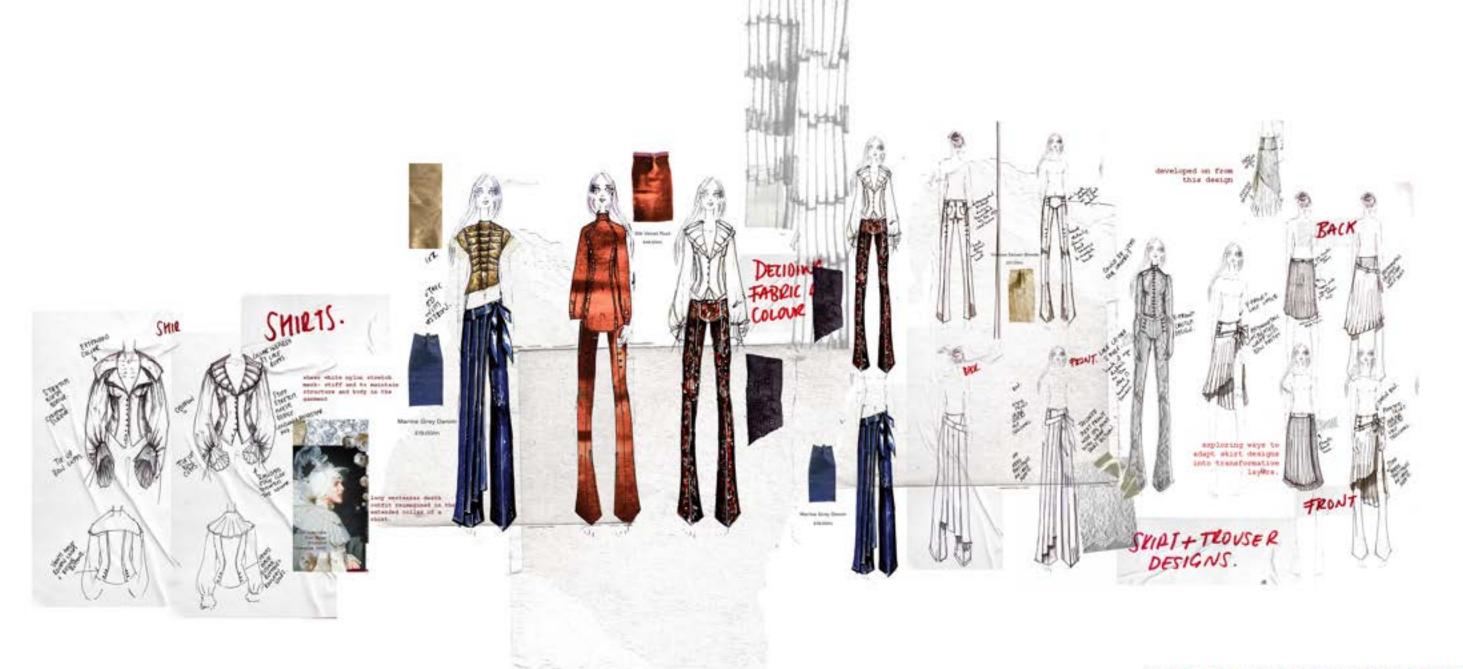

'THE WISE AND FOOLISH VIRGINS'
MACY AUSTIN

LOOK 1 'ANTITHESIS'

CLOTHSURGEON LIVE BRIEF-THE CLOTHSURGEON LIVE BRIEF WAS A MENSWEAR COMPETITION WHEREIN I WAS SHORTLISTED. MY CONCEPT HONED IN ON THE DETAIL AND COMMUNITY BEHIND GROWING UP WORKING-CLASS. CREATING BEAUTY FROM DECAY IN A CLASSIST SOCIETY anne worthington 2002 comment stitch and pocket inepiration with colour indication and clothsurgeon david hepher ansparettion. david hepher artist studies insight into working class britain with reflection of growing up on an estate USING ACCUUICA GOUACHE! TAPE! DECAY IN SOCIETY. PERMICOLLAGE USING WATER PENJACRYCIE Marine Grey Denom. ENDON