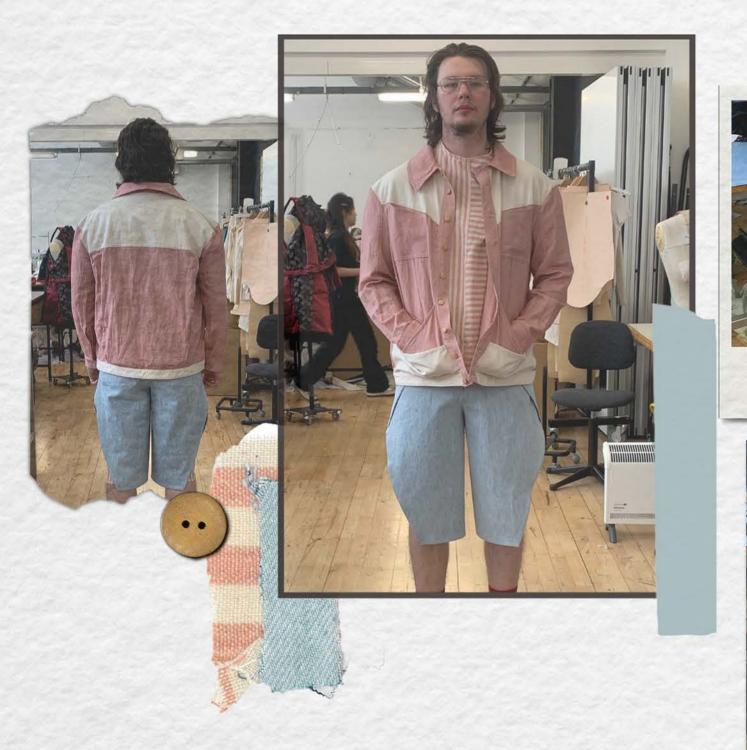

## First toile Alterations after fitting

Collection: Pier 24

S/S 2025

Description - 100% Linen white and yellow shorts, with 18 pockets at the front, a patch pocket at the back and woven belt loops

Style name - Explorer Shorts

## Overlocked after all the pockets are stitched in

Last pocket is stitched to the edge of shorts, and hemmed

Back patch pocket - overlocked edges and top stitched

Hem - Overlocked and turned by 2cm