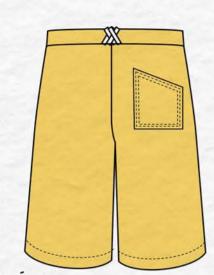

## First toile Alterations after fitting

Collection: Pier 24

S/S 2025

Description - 100% Linen white and yellow shorts, with 18 pockets at the front, a patch pocket at the back and woven belt loops

Style name - Explorer Shorts

## Overlocked after all the pockets are stitched in

Last pocket is stitched to the edge of shorts, and hemmed

Back patch pocket - overlocked edges and top stitched

Hem - Overlocked and turned by 2cm