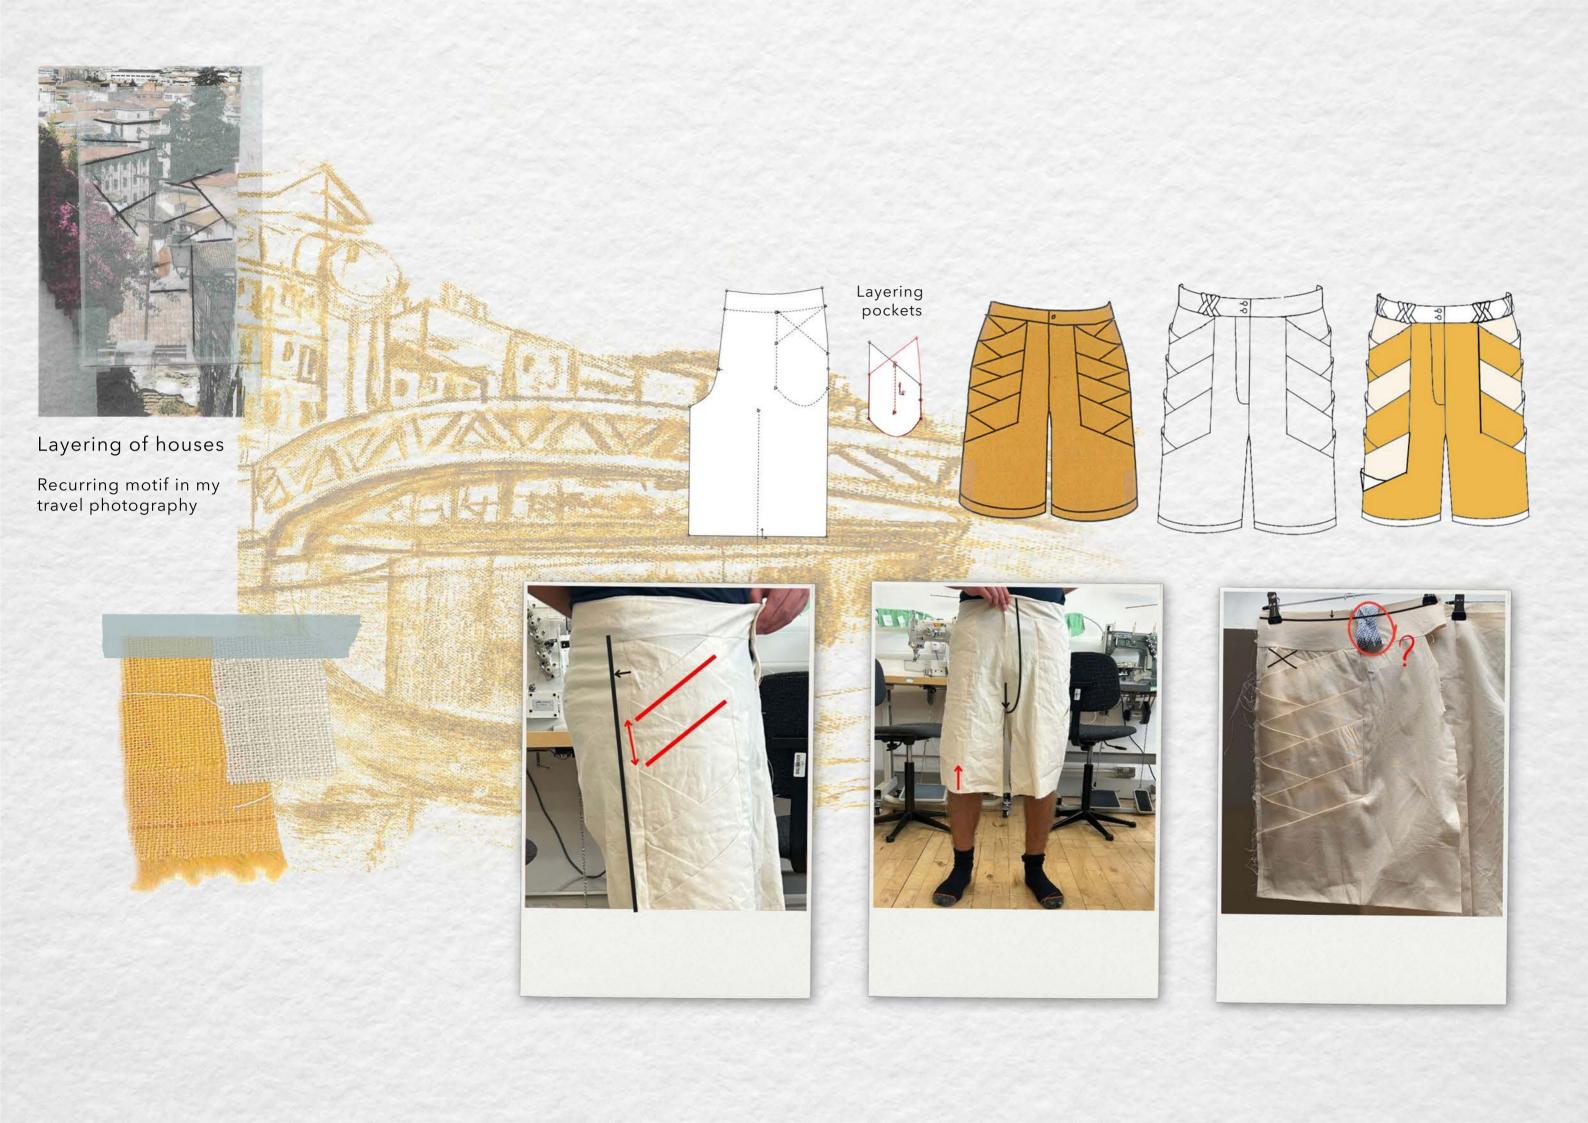

## First toile Alterations after fitting

Collection: Pier 24

S/S 2025

Description - 100% Linen white and yellow shorts, with 18 pockets at the front, a patch pocket at the back and woven belt loops

Style name - Explorer Shorts

Location

| 11010 | Fabrica. |
|-------|----------|
| viain | Fabrics  |

|                                                  | 20 x 7cm strips                                                    |
|--------------------------------------------------|--------------------------------------------------------------------|
| CF - Waistband                                   | 1 Button                                                           |
| Fly                                              | 1 x 12 cm zip                                                      |
| 4 Front + 1<br>back Yellow<br>Pocket<br>openings | 1.5 m                                                              |
| 4 Front White Pocket Openings                    | 1.5 m                                                              |
|                                                  | Fly  4 Front + 1 back Yellow Pocket openings  4 Front White Pocket |

| Reference | Point of Measurement     | Measurement (cm) |
|-----------|--------------------------|------------------|
| Α         | Waistband circumference  | 108              |
| В         | Waistband Height         | 4                |
| С         | Belt loop length         | 5                |
| D         | Crotch                   | 55               |
| E         | Fly Hight                | 12               |
| F         | Fly Width                | 4                |
| G         | Inseam                   | 28               |
| Н         | Side seam                | 47               |
| 1         | Distance between pockets | 6                |
| J         | Leg Opening              | 73.5             |
| К         | BK- Waistband to pocket  | 9                |
| L         | BK- Crotch to pocket     | 5                |

## Overlocked after all the pockets are stitched in

Last pocket is stitched to the edge of shorts, and hemmed

Back patch pocket - overlocked edges and top stitched

Hem - Overlocked and turned by 2cm