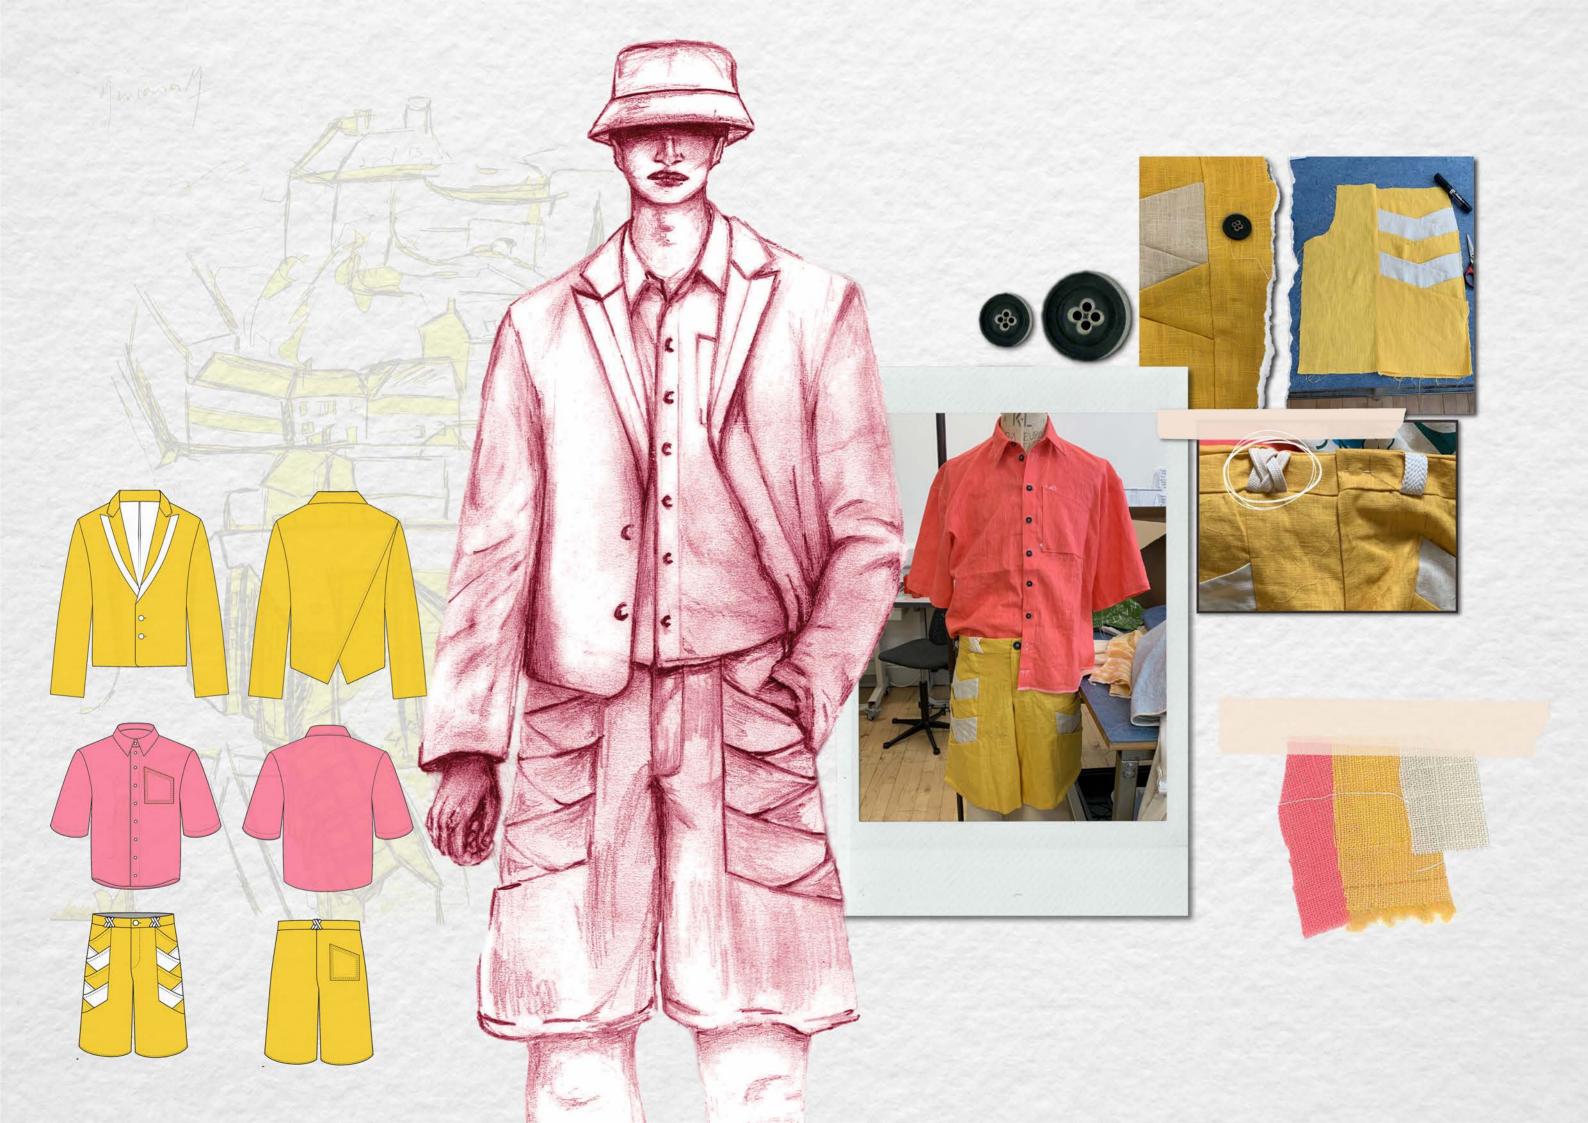

Pier 24 is a collection inspired by travel and the thrill of exploration. As travellers are mesmerised by looking at everyday landscapes for the first time, they find the joy and beauty that we sometimes neglect in our daily lives.

As the collection draws inspiration from my travel photography and the exhibition "Accidentally Wes Anderson," it aims to invite the wearer to appreciate their surroundings. This optimistic outlook is reflected by the bright colour palette and carefully curated fabrics.

The collection also commemorates my grandfather's sense of pride and positivity in self-expression t hrough clothing.

## First toile Alterations after fitting

Collection: Pier 24

S/S 2025

Description - 100% Linen white and yellow shorts, with 18 pockets at the front, a patch pocket at the back and woven belt loops

Style name - Explorer Shorts