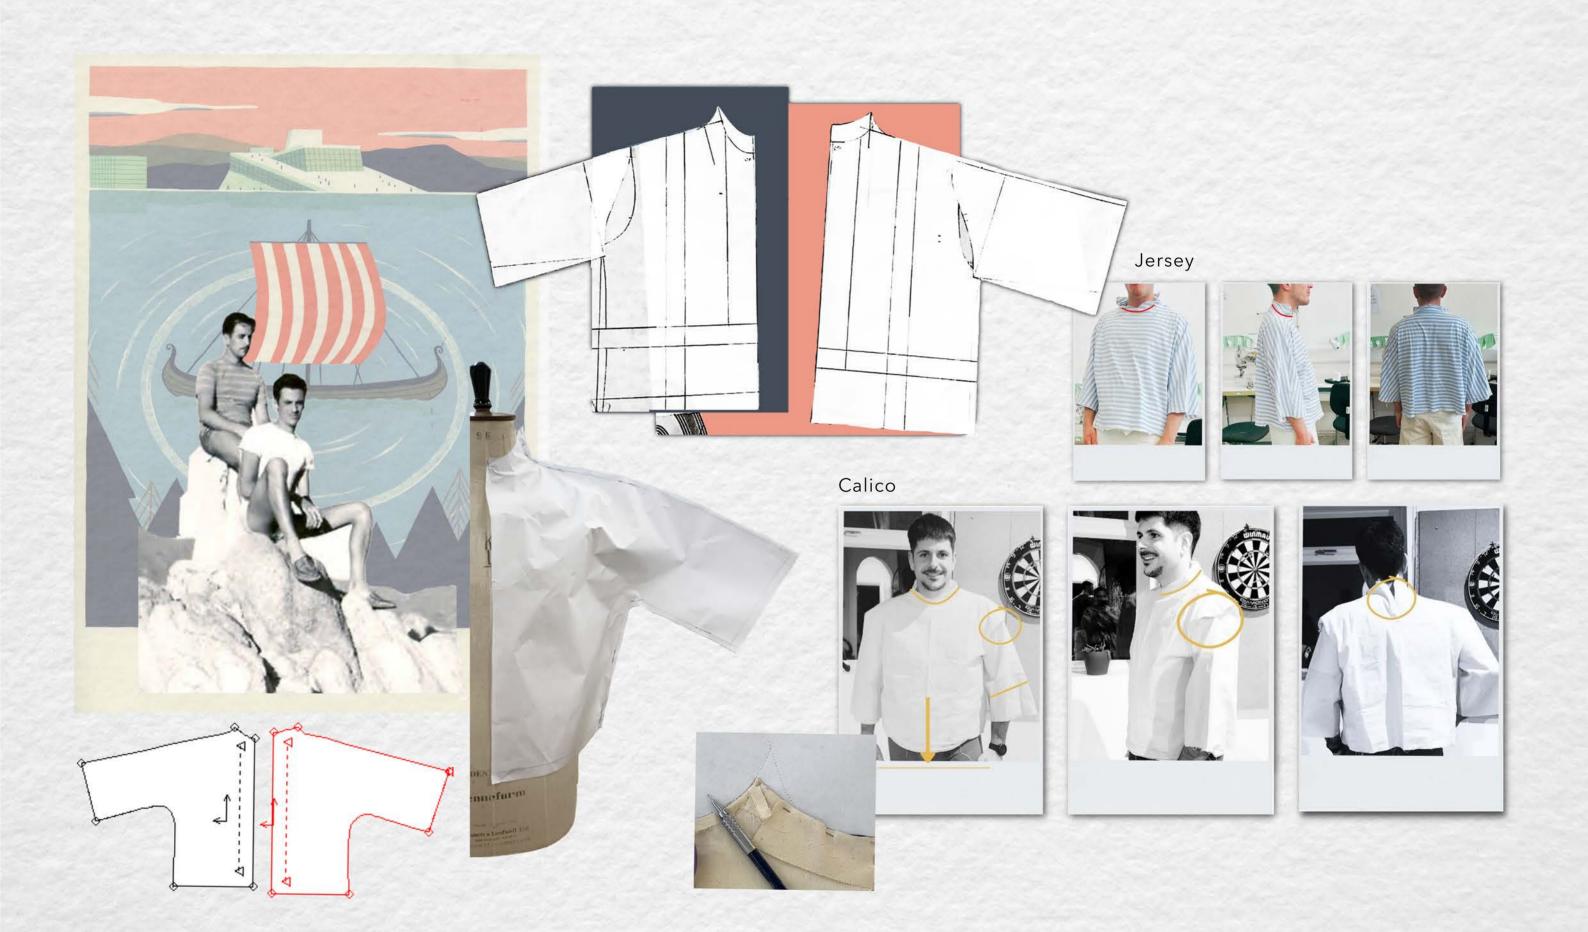

Pier 24 is a collection inspired by travel and the thrill of exploration. As travellers are mesmerised by looking at everyday landscapes for the first time, they find the joy and beauty that we sometimes neglect in our daily lives.

As the collection draws inspiration from my travel photography and the exhibition "Accidentally Wes Anderson," it aims to invite the wearer to appreciate their surroundings. This optimistic outlook is reflected by the bright colour palette and carefully curated fabrics.

The collection also commemorates my grandfather's sense of pride and positivity in self-expression t hrough clothing.