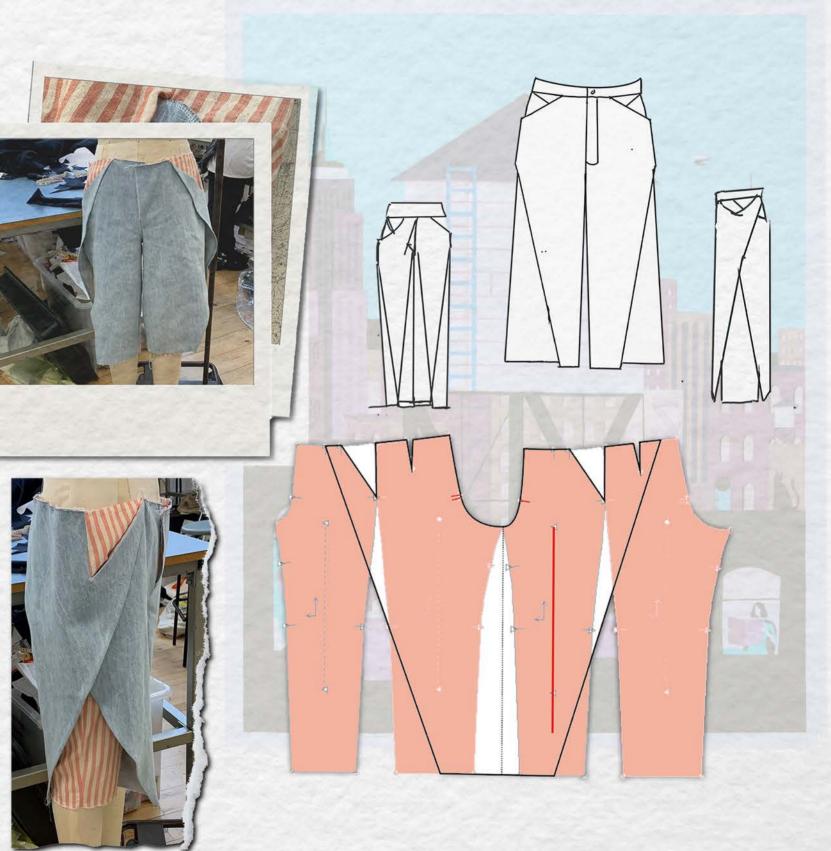

## First toile Alterations after fitting

Collection: Pier 24

S/S 2025

Description - 100% Linen white and yellow shorts, with 18 pockets at the front, a patch pocket at the back and woven belt loops

Style name - Explorer Shorts

Location

| 11010 | Fabrica. |
|-------|----------|
| viain | Fabrics  |

|                                                  | 20 x 7cm strips                                                    |
|--------------------------------------------------|--------------------------------------------------------------------|
| CF - Waistband                                   | 1 Button                                                           |
| Fly                                              | 1 x 12 cm zip                                                      |
| 4 Front + 1<br>back Yellow<br>Pocket<br>openings | 1.5 m                                                              |
| 4 Front White Pocket Openings                    | 1.5 m                                                              |
|                                                  | Fly  4 Front + 1 back Yellow Pocket openings  4 Front White Pocket |

| Reference | Point of Measurement     | Measurement (cm) |
|-----------|--------------------------|------------------|
| Α         | Waistband circumference  | 108              |
| В         | Waistband Height         | 4                |
| С         | Belt loop length         | 5                |
| D         | Crotch                   | 55               |
| E         | Fly Hight                | 12               |
| F         | Fly Width                | 4                |
| G         | Inseam                   | 28               |
| Н         | Side seam                | 47               |
| 1         | Distance between pockets | 6                |
| J         | Leg Opening              | 73.5             |
| К         | BK- Waistband to pocket  | 9                |
| L         | BK- Crotch to pocket     | 5                |