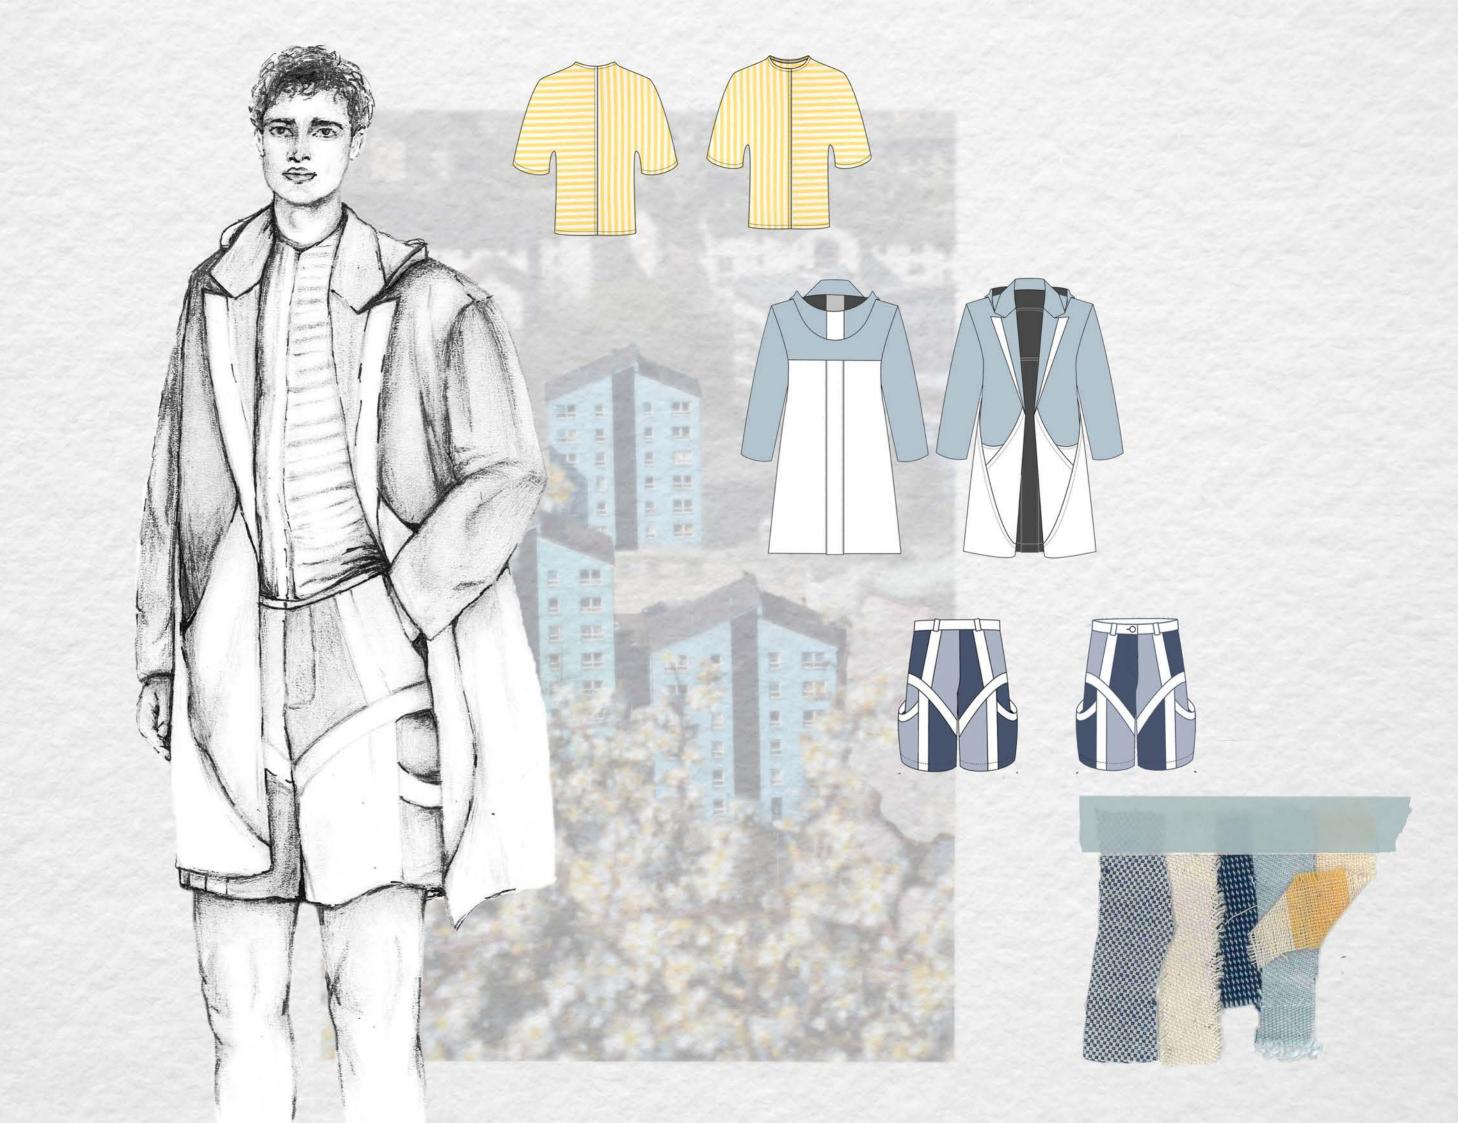

## First toile Alterations after fitting

Collection: Pier 24

S/S 2025

Description - 100% Linen white and yellow shorts, with 18 pockets at the front, a patch pocket at the back and woven belt loops

Style name - Explorer Shorts