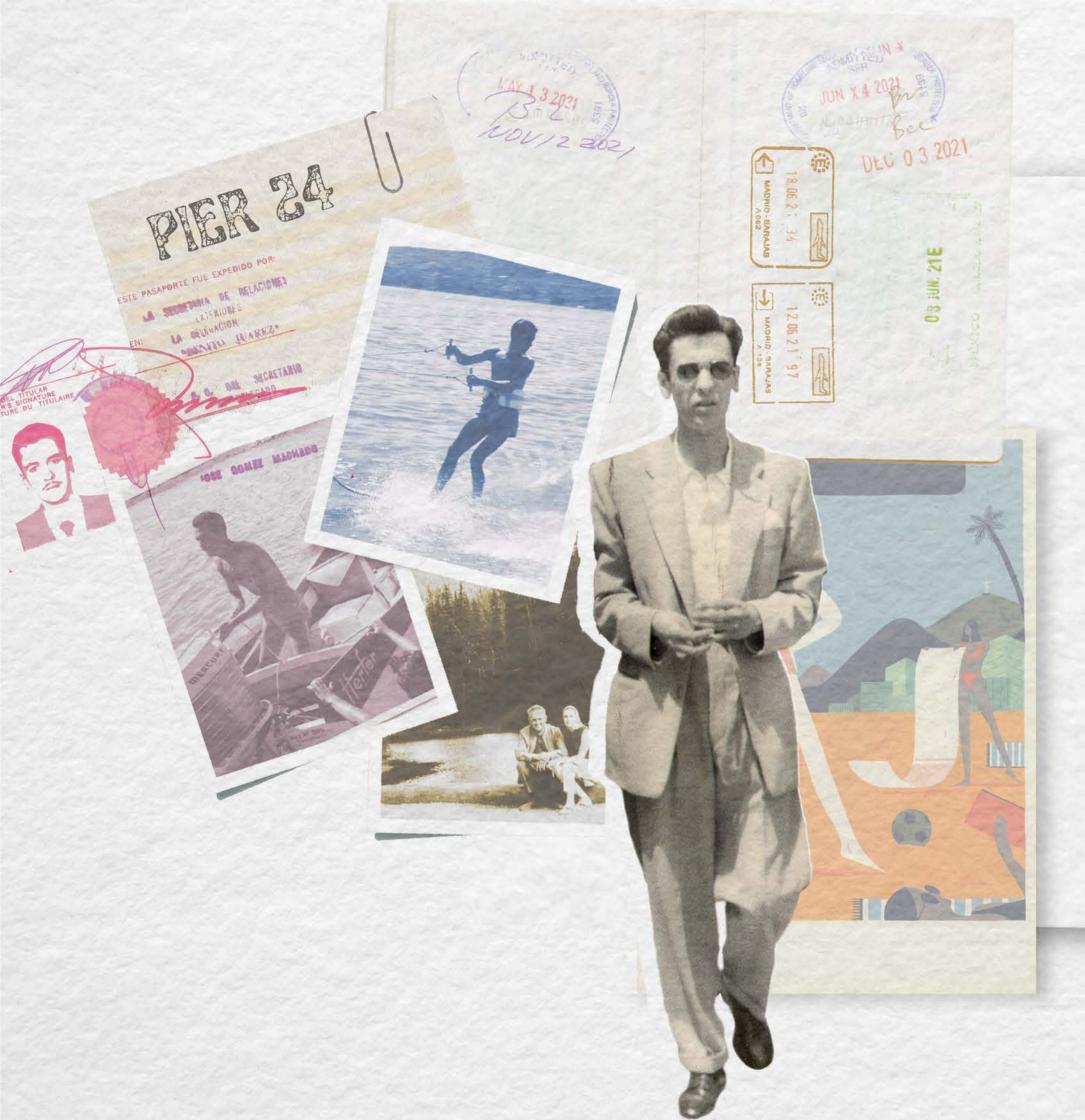

Pier 24 is a collection inspired by travel and the thrill of exploration. As travellers are mesmerised by looking at everyday landscapes for the first time, they find the joy and beauty that we sometimes neglect in our daily lives.

As the collection draws inspiration from my travel photography and the exhibition "Accidentally Wes Anderson," it aims to invite the wearer to appreciate their surroundings. This optimistic outlook is reflected by the bright colour palette and carefully curated fabrics.

The collection also commemorates my grandfather's sense of pride and positivity in self-expression t hrough clothing.