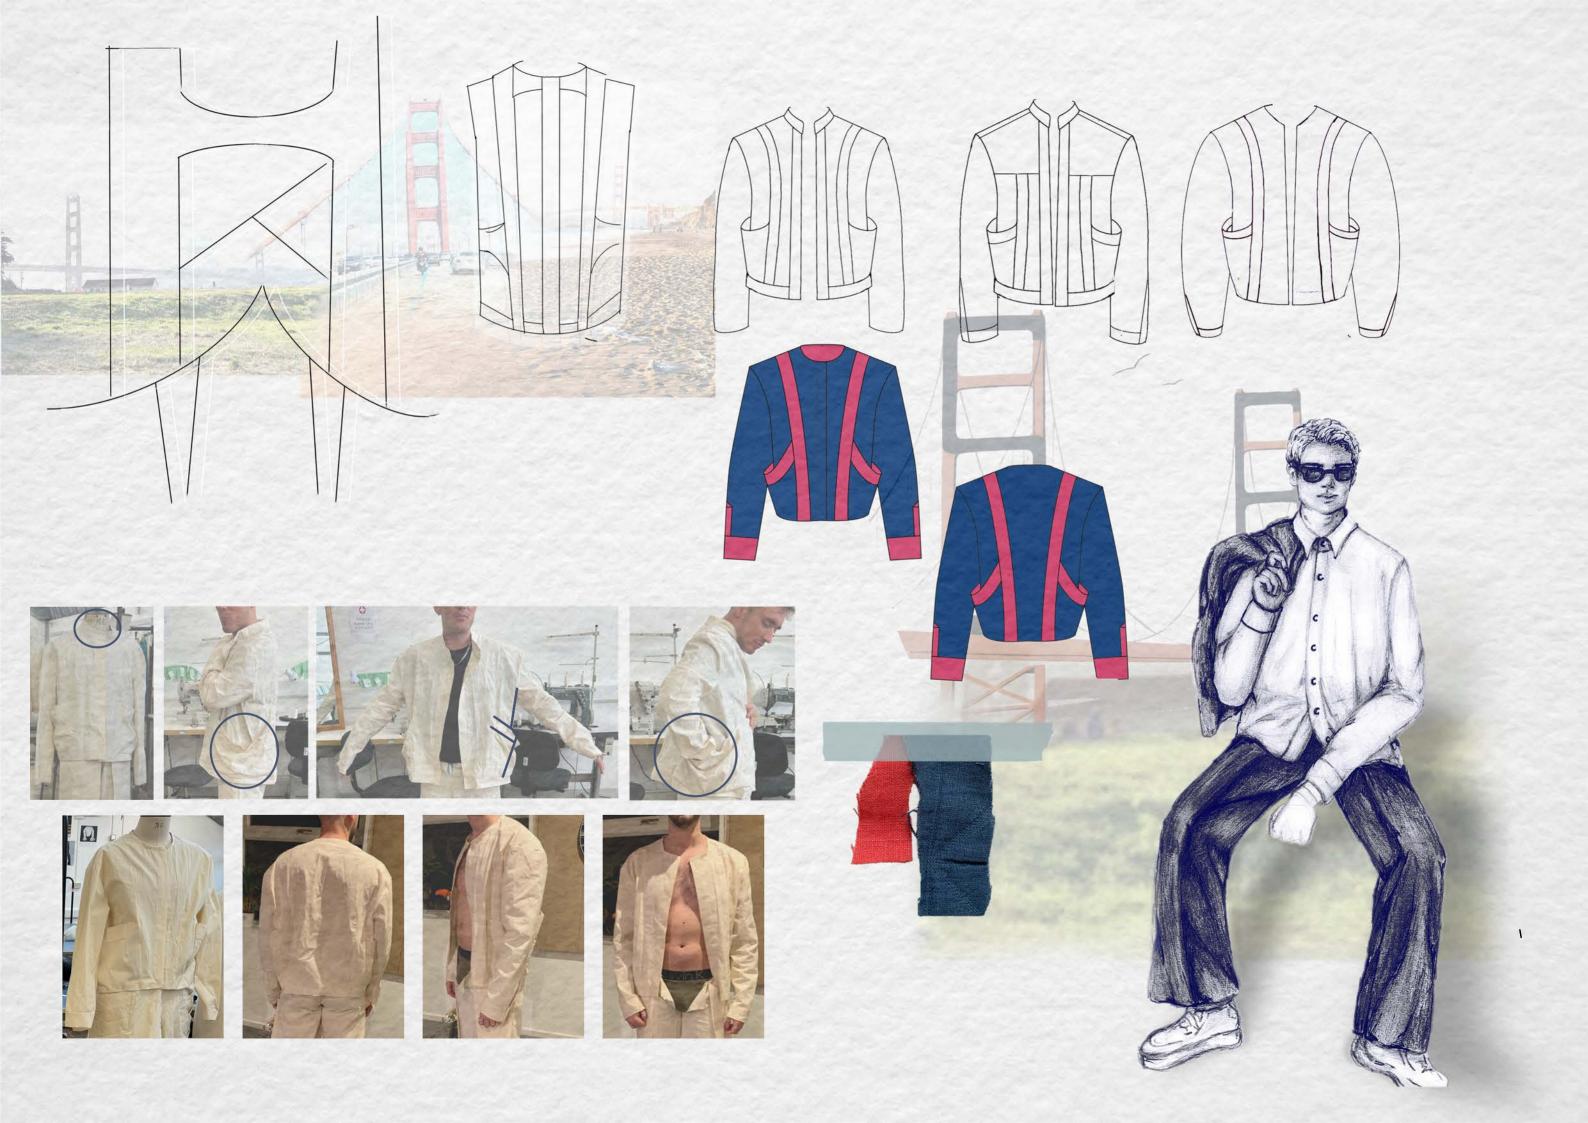

Pier 24 is a collection inspired by travel and the thrill of exploration. As travellers are mesmerised by looking at everyday landscapes for the first time, they find the joy and beauty that we sometimes neglect in our daily lives.

As the collection draws inspiration from my travel photography and the exhibition "Accidentally Wes Anderson," it aims to invite the wearer to appreciate their surroundings. This optimistic outlook is reflected by the bright colour palette and carefully curated fabrics.

The collection also commemorates my grandfather's sense of pride and positivity in self-expression t hrough clothing.