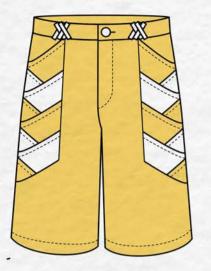

## First toile Alterations after fitting

Collection: Pier 24

S/S 2025

Description - 100% Linen white and yellow shorts, with 18 pockets at the front, a patch pocket at the back and woven belt loops

Style name - Explorer Shorts

Location

| 11010 | Fabrica. |
|-------|----------|
| viain | Fabrics  |

|                                                  | 20 x 7cm strips                                                    |
|--------------------------------------------------|--------------------------------------------------------------------|
| CF - Waistband                                   | 1 Button                                                           |
| Fly                                              | 1 x 12 cm zip                                                      |
| 4 Front + 1<br>back Yellow<br>Pocket<br>openings | 1.5 m                                                              |
| 4 Front White Pocket Openings                    | 1.5 m                                                              |
|                                                  | Fly  4 Front + 1 back Yellow Pocket openings  4 Front White Pocket |

| Reference | Point of Measurement     | Measurement (cm) |
|-----------|--------------------------|------------------|
| Α         | Waistband circumference  | 108              |
| В         | Waistband Height         | 4                |
| С         | Belt loop length         | 5                |
| D         | Crotch                   | 55               |
| E         | Fly Hight                | 12               |
| F         | Fly Width                | 4                |
| G         | Inseam                   | 28               |
| Н         | Side seam                | 47               |
| 1         | Distance between pockets | 6                |
| J         | Leg Opening              | 73.5             |
| К         | BK- Waistband to pocket  | 9                |
| L         | BK- Crotch to pocket     | 5                |