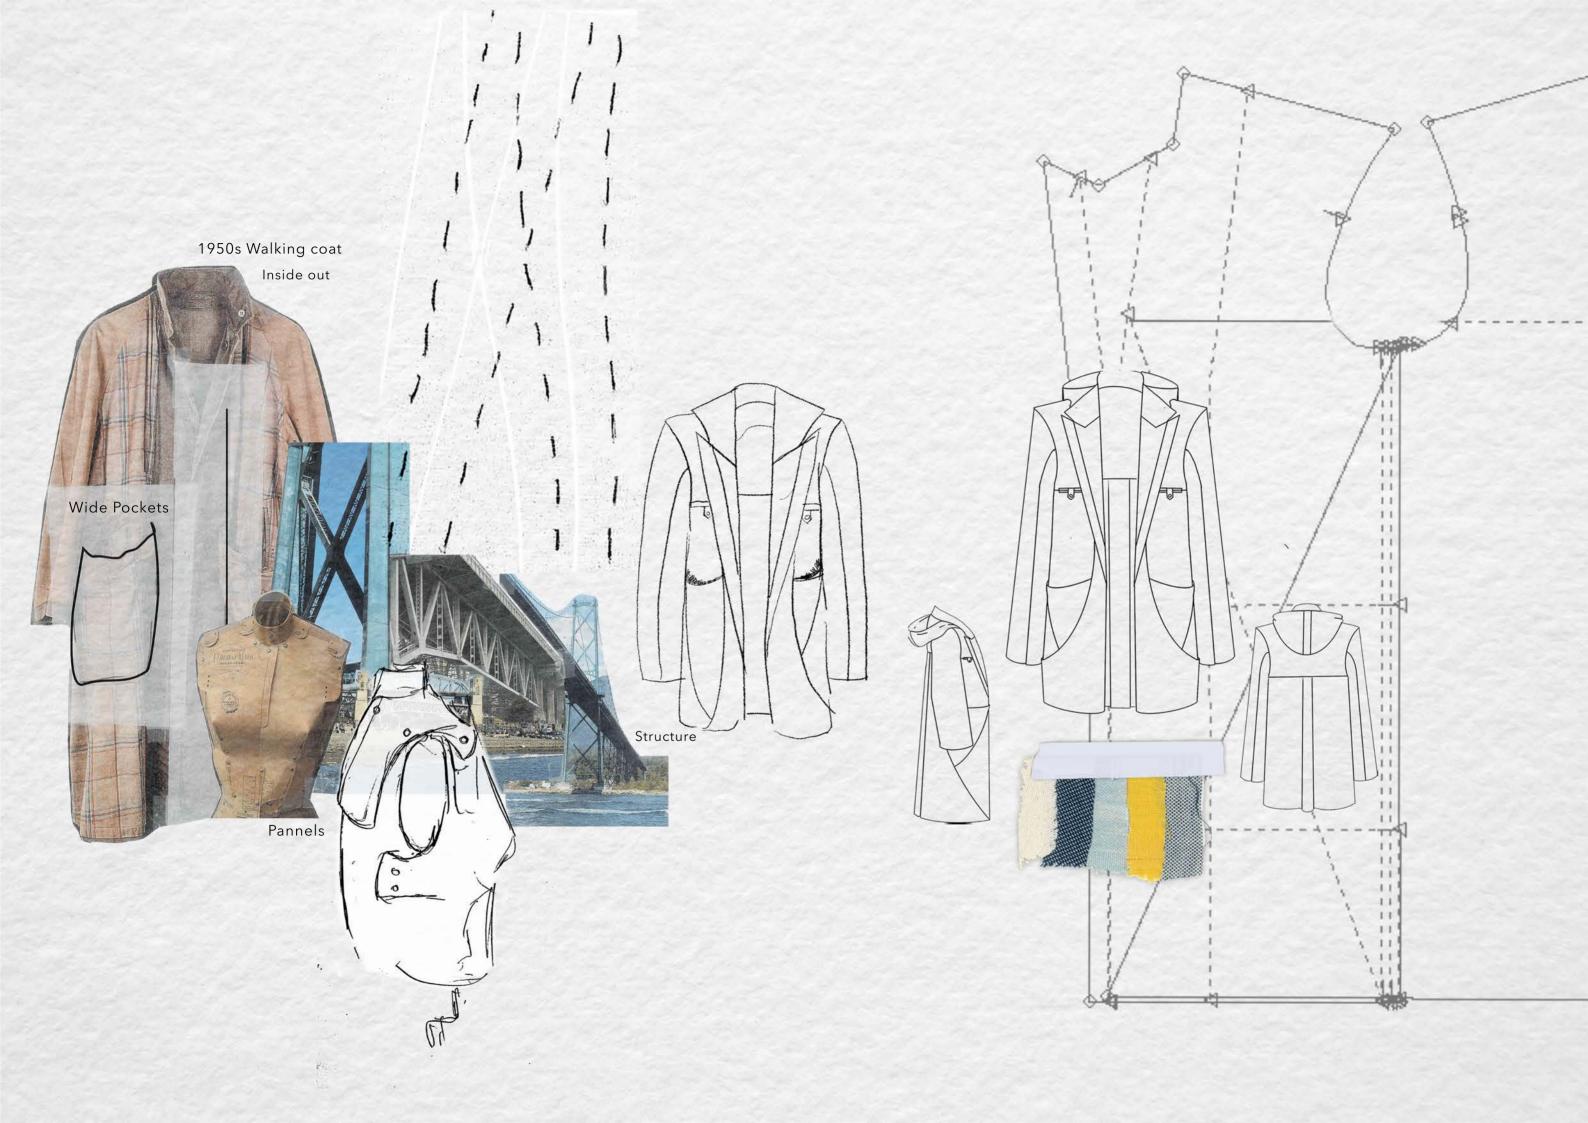

Pier 24 is a collection inspired by travel and the thrill of exploration. As travellers are mesmerised by looking at everyday landscapes for the first time, they find the joy and beauty that we sometimes neglect in our daily lives.

As the collection draws inspiration from my travel photography and the exhibition "Accidentally Wes Anderson," it aims to invite the wearer to appreciate their surroundings. This optimistic outlook is reflected by the bright colour palette and carefully curated fabrics.

The collection also commemorates my grandfather's sense of pride and positivity in self-expression t hrough clothing.