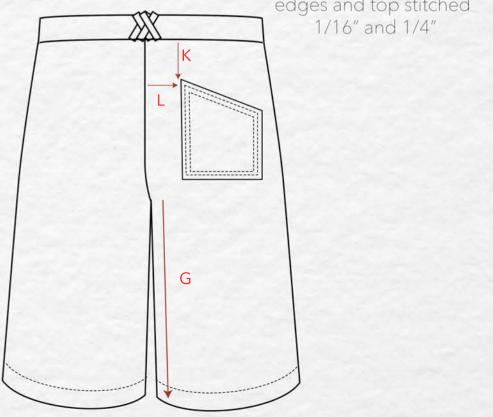

| Reference | Point of Measurement     | Measurement (cm) |
|-----------|--------------------------|------------------|
| Α         | Waistband circumference  | 108              |
| В         | Waistband Height         | 4                |
| С         | Belt loop length         | 5                |
| D         | Crotch                   | 55               |
| E         | Fly Hight                | 12               |
| F         | Fly Width                | 4                |
| G         | Inseam                   | 28               |
| Н         | Side seam                | 47               |
| 1         | Distance between pockets | 6                |
| J         | Leg Opening              | 73.5             |
| К         | BK- Waistband to pocket  | 9                |
| L         | BK- Crotch to pocket     | 5                |

## Overlocked after all the pockets are stitched in

Last pocket is stitched to the edge of shorts, and hemmed

Back patch pocket - overlocked edges and top stitched

Hem - Overlocked and turned by 2cm