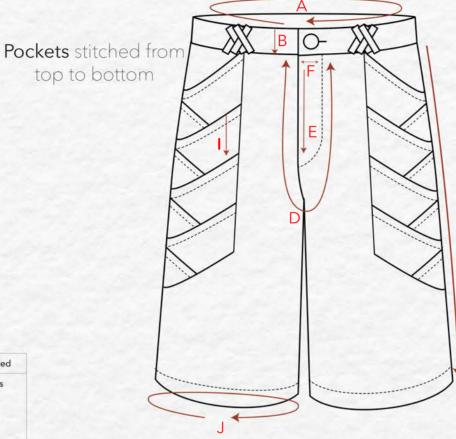

## First toile Alterations after fitting

Collection: Pier 24

S/S 2025

Description - 100% Linen white and yellow shorts, with 18 pockets at the front, a patch pocket at the back and woven belt loops

Style name - Explorer Shorts

| Reference | Point of Measurement     | Measurement (cm) |
|-----------|--------------------------|------------------|
| Α         | Waistband circumference  | 108              |
| В         | Waistband Height         | 4                |
| С         | Belt loop length         | 5                |
| D         | Crotch                   | 55               |
| E         | Fly Hight                | 12               |
| F         | Fly Width                | 4                |
| G         | Inseam                   | 28               |
| Н         | Side seam                | 47               |
| 1         | Distance between pockets | 6                |
| J         | Leg Opening              | 73.5             |
| К         | BK- Waistband to pocket  | 9                |
| L         | BK- Crotch to pocket     | 5                |