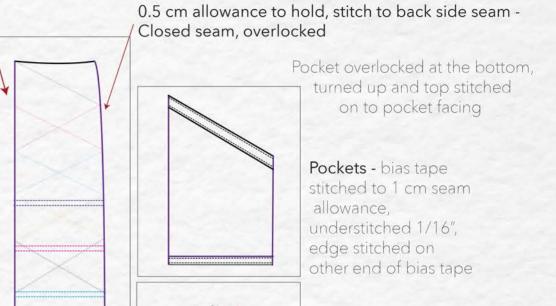

## Overlocked after all the pockets are stitched in

Last pocket is stitched to the edge of shorts, and hemmed

Back patch pocket - overlocked edges and top stitched

Hem - Overlocked and turned by 2cm